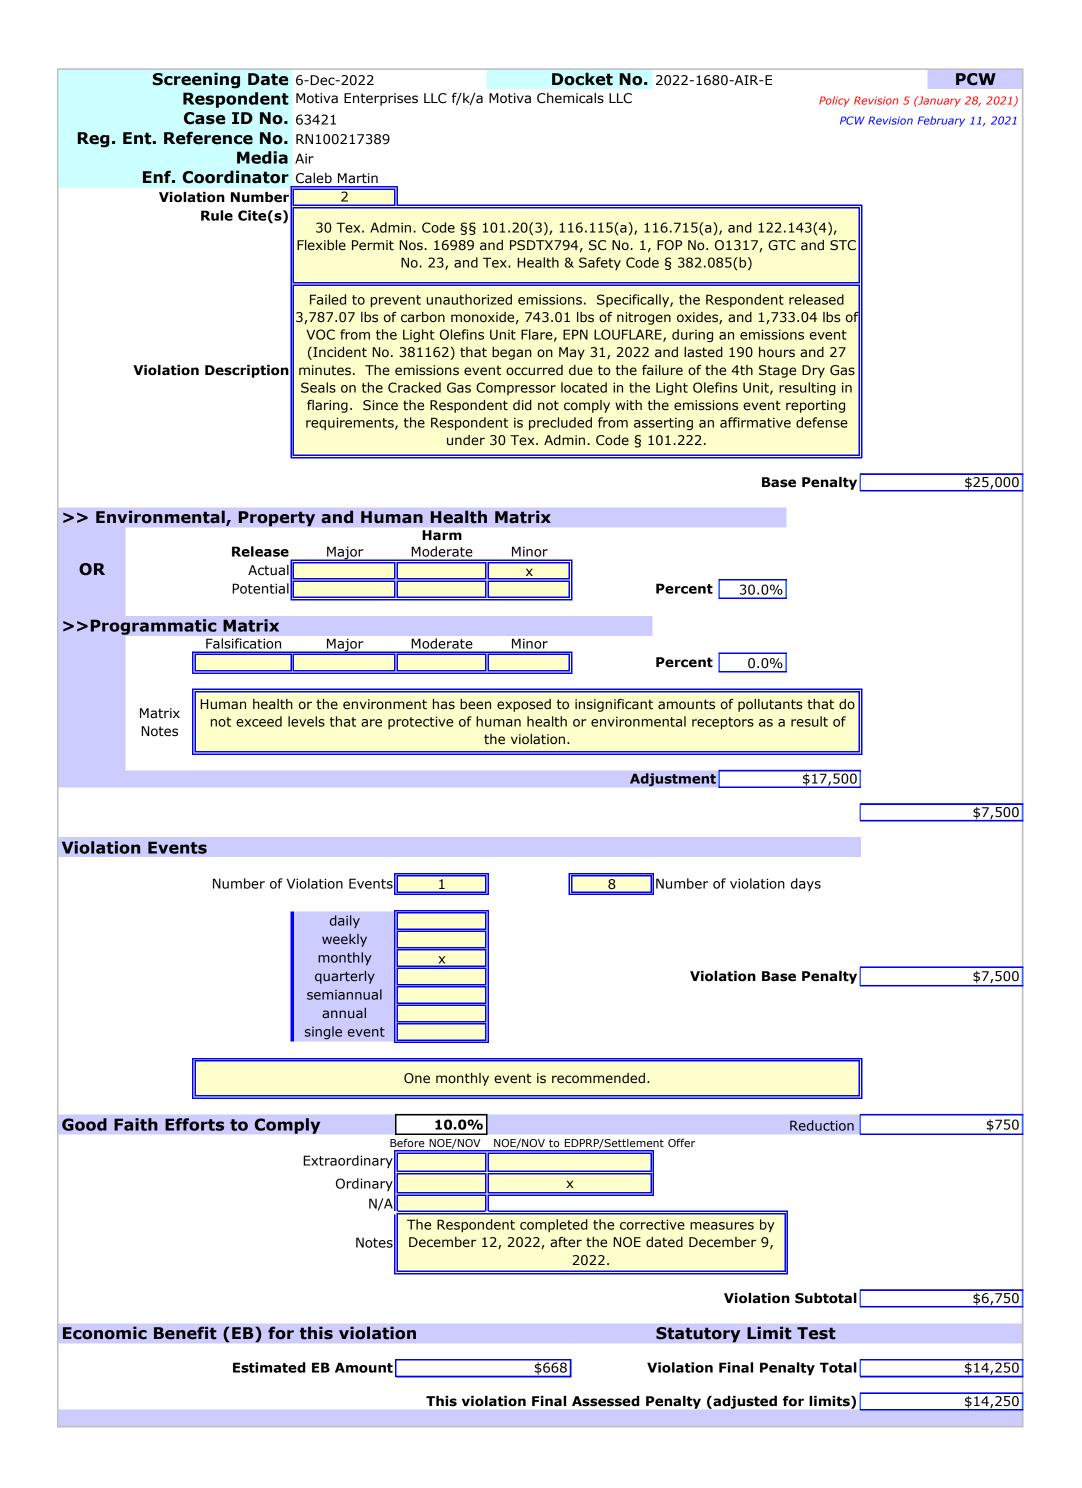

# Violation Information

- 1. Failed to prevent unauthorized emissions. Specifically, the Respondent released 355.89 pounds ("lbs") of volatile organic compounds ("VOC") from Tank 33758, Emissions Point Number ("EPN") LOUT33758, during an emissions event (Incident No. 381397) that began on June 12, 2022 and lasted 45 hours and 15 minutes. The emissions event occurred due to a process upset, resulting in the release to the atmosphere. The Respondent withdrew its claim for an affirmative defense under 30 Tex. Admin. Code § 101.222 [30 Tex. Admin. Code §§ 101.20(3), 116.115(a), 116.715(a), and 122.143(4), Flexible Permit Nos. 16989 and PSDTX794, Special Conditions ("SC") No. 1, Federal Operating Permit ("FOP") No. O1317, General Terms and Conditions ("GTC") and Special Terms and Conditions ("STC") No. 23, and Tex. Health & Safety Code § 382.085(b)].
- 2. Failed to prevent unauthorized emissions. Specifically, the Respondent released 3,787.07 lbs of carbon monoxide, 743.01 lbs of nitrogen oxides, and 1,733.04 lbs of VOC from the Light Olefins Unit Flare, EPN LOUFLARE, during an emissions event (Incident No. 381162) that began on May 31, 2022 and lasted 190 hours and 27 minutes. The emissions event occurred due to the failure of the 4th Stage Dry Gas Seals on the Cracked Gas Compressor located in the Light Olefins Unit, resulting in flaring. Since the Respondent did not comply with the emissions event reporting requirements, the Respondent is precluded from asserting an affirmative defense under 30 Tex. Admin. Code § 101.222 [30 Tex. Admin. Code §§ 101.20(3), 116.115(a), 116.715(a), and 122.143(4), Flexible Permit Nos. 16989 and PSDTX794, SC No. 1, FOP No. O1317, GTC and STC No. 23, and Tex. Health & Safety Code § 382.085(b)].
- 3. Failed to submit an initial notification for a reportable emissions event no later than 24 hours after the discovery of an emissions event, in violation of 30 Tex. Admin. Code §§ 101.201(a)(1)(B) and 122.143(4), FOP No. O1317, GTC and STC No. 2.F, and Tex. Health & Safety Code § 382.085(b). Specifically, the initial notification for Incident No. 381162 was due by June 1, 2022 at 10:03 a.m., but was not submitted until June 8, 2022 at 6:15 p.m. [30 Tex. Admin. Code §§ 101.201(a)(1)(B) and 122.143(4), FOP No. O1317, GTC and STC No. 2.F, and Tex. Health & Safety Code § 382.085(b)].