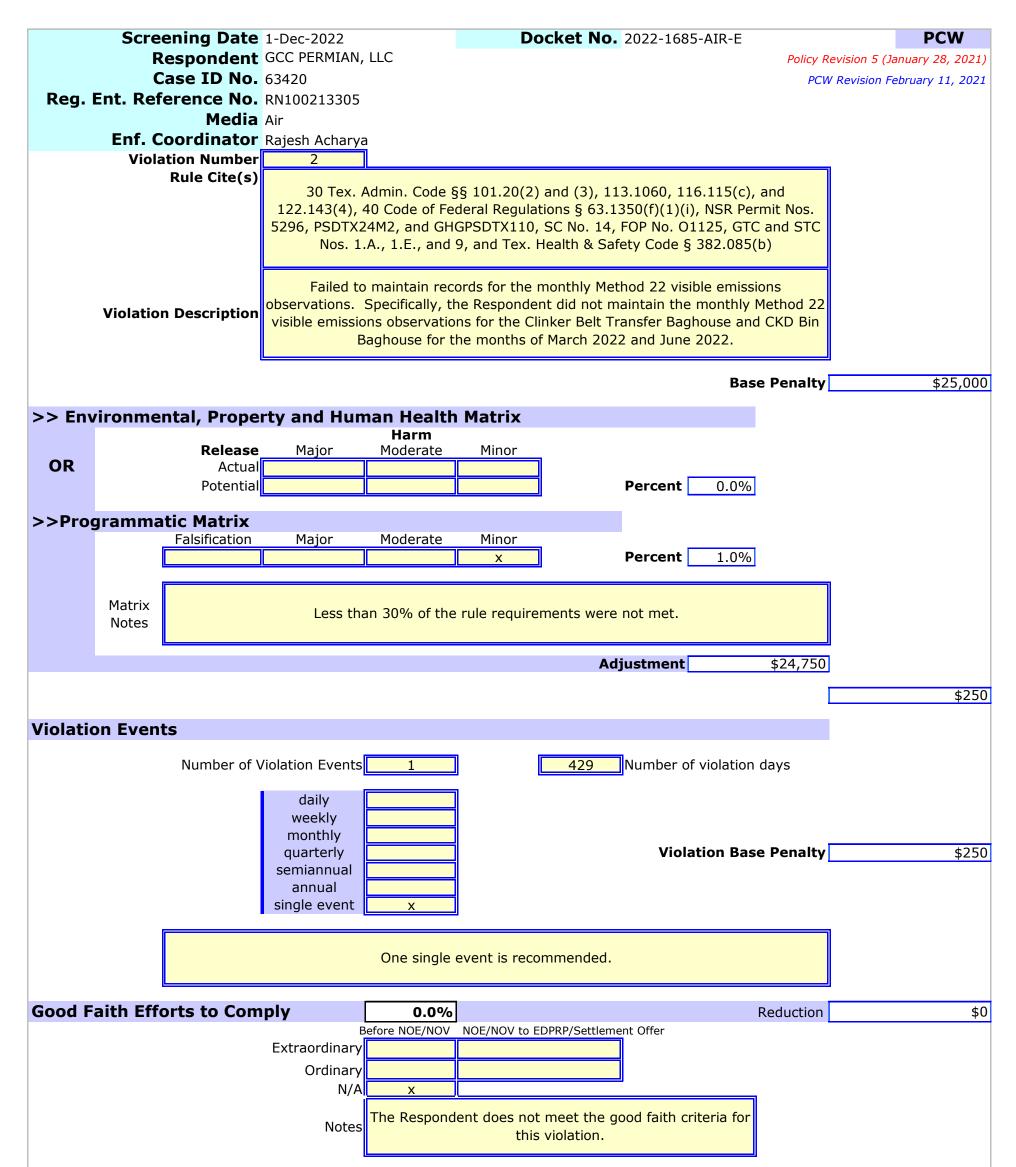

2. Failed to maintain records for the monthly Method 22 visible emissions observations. Specifically, the Respondent did not maintain the monthly Method 22 visible emissions observations for the Clinker Belt Transfer Baghouse and CKD Bin Baghouse for the months of March 2022 and June 2022 [30 TEX. ADMIN. CODE §§ 101.20(2) and (3), 113.1060, 116.115(c), and 122.143(4), 40 CODE oF FEDERAL REGULATIONS § 63.1350(f)(1)(i), NSR Permit Nos. 5296, PSDTX24M2, and GHGPSDTX110, SC No. 14, FOP No. 01125, GTC and STC Nos. 1.A., 1.E., and 9, and TEX. HEALTH & SAFETY CODE § 382.085(b)].

#### **Technical Requirements:**

The Order will require the Respondent to:

a. Within 30 days, implement measures designed to ensure that the records for the monthly Method 22 visible emissions observations are maintained for the Clinker Belt Transfer Baghouse and CKD Bin Baghouse; and

b. Within 45 days, submit written certification to demonstrate compliance with a.