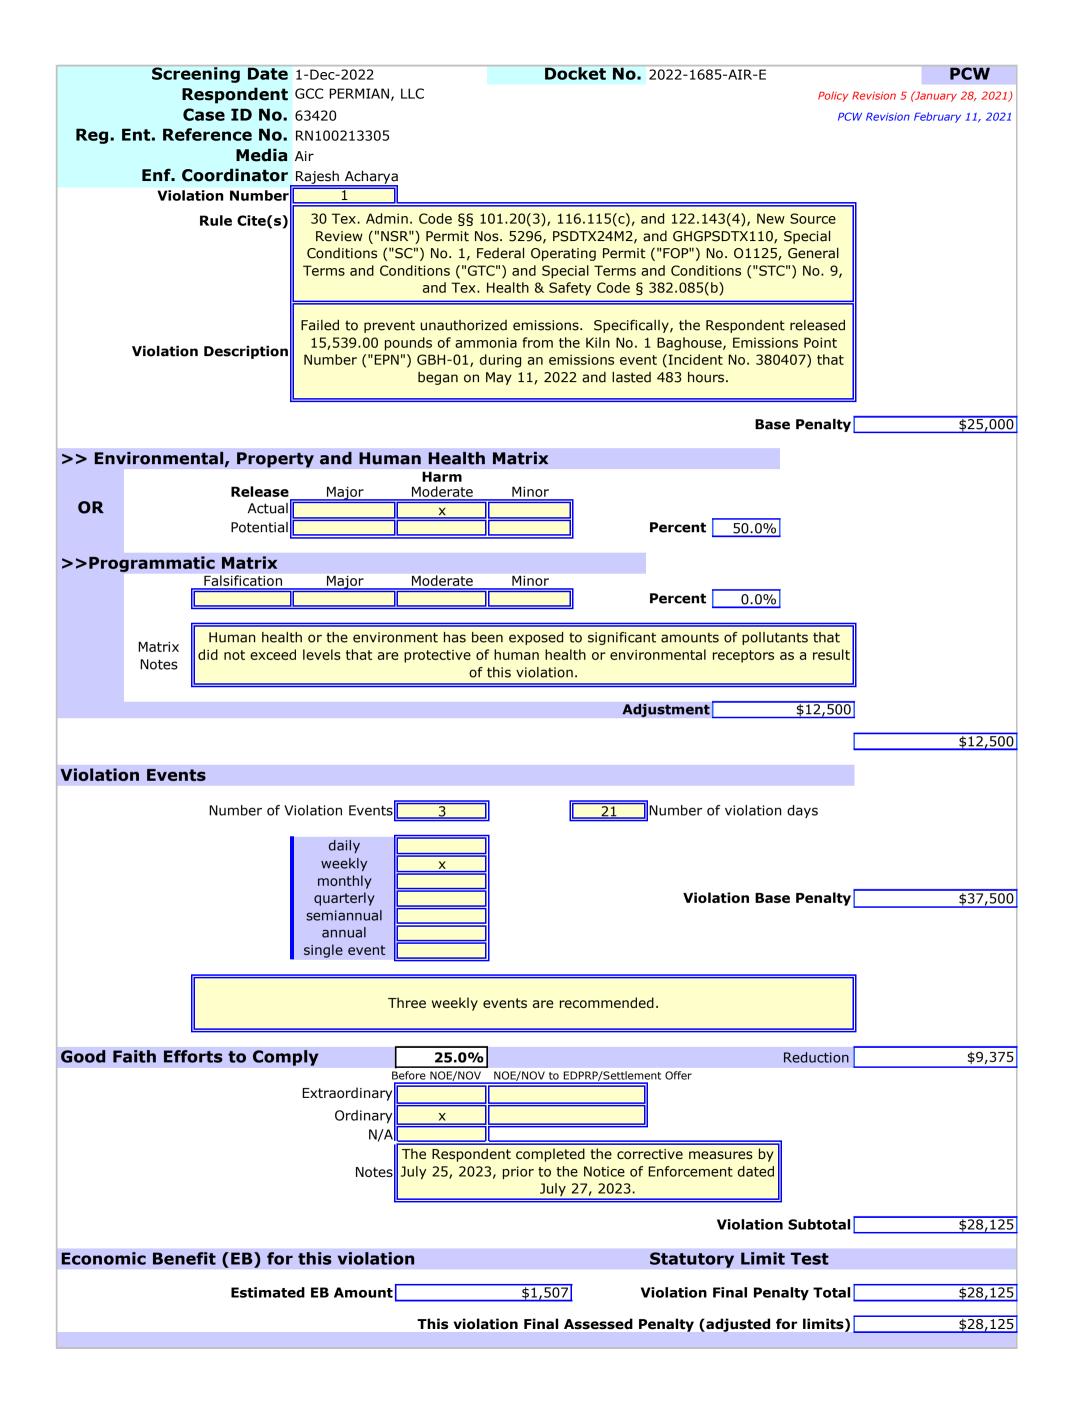

### **Violation Information**

1. Failed to prevent unauthorized emissions. Specifically, the Respondent released 15,539.00 pounds of ammonia from the Kiln No. 1 Baghouse, Emissions Point Number GBH-01, during an emissions event (Incident No. 380407) that began on May 11, 2022 and lasted 483 hours [30 TEX. ADMIN. CODE §§ 101.20(3), 116.115(c), and 122.143(4), New Source Review ("NSR") Permit Nos. 5296, PSDTX24M2, and GHGPSDTX110, Special Conditions ("SC") No. 1, Federal Operating Permit ("FOP") No. 01125, General Terms and Conditions ("GTC") and Special Terms and Conditions ("STC") No. 9, and TEX. HEALTH & SAFETY CODE § 382.085(b)].

|                                          | Violation Subtotal \$25                                          | 50 |
|------------------------------------------|------------------------------------------------------------------|----|
| Economic Benefit (EB) for this violation | Statutory Limit Test                                             |    |
| Estimated EB Amount                      | \$213 Violation Final Penalty Total \$25                         | 50 |
|                                          | This violation Final Assessed Penalty (adjusted for limits) \$25 | 50 |
|                                          |                                                                  |    |