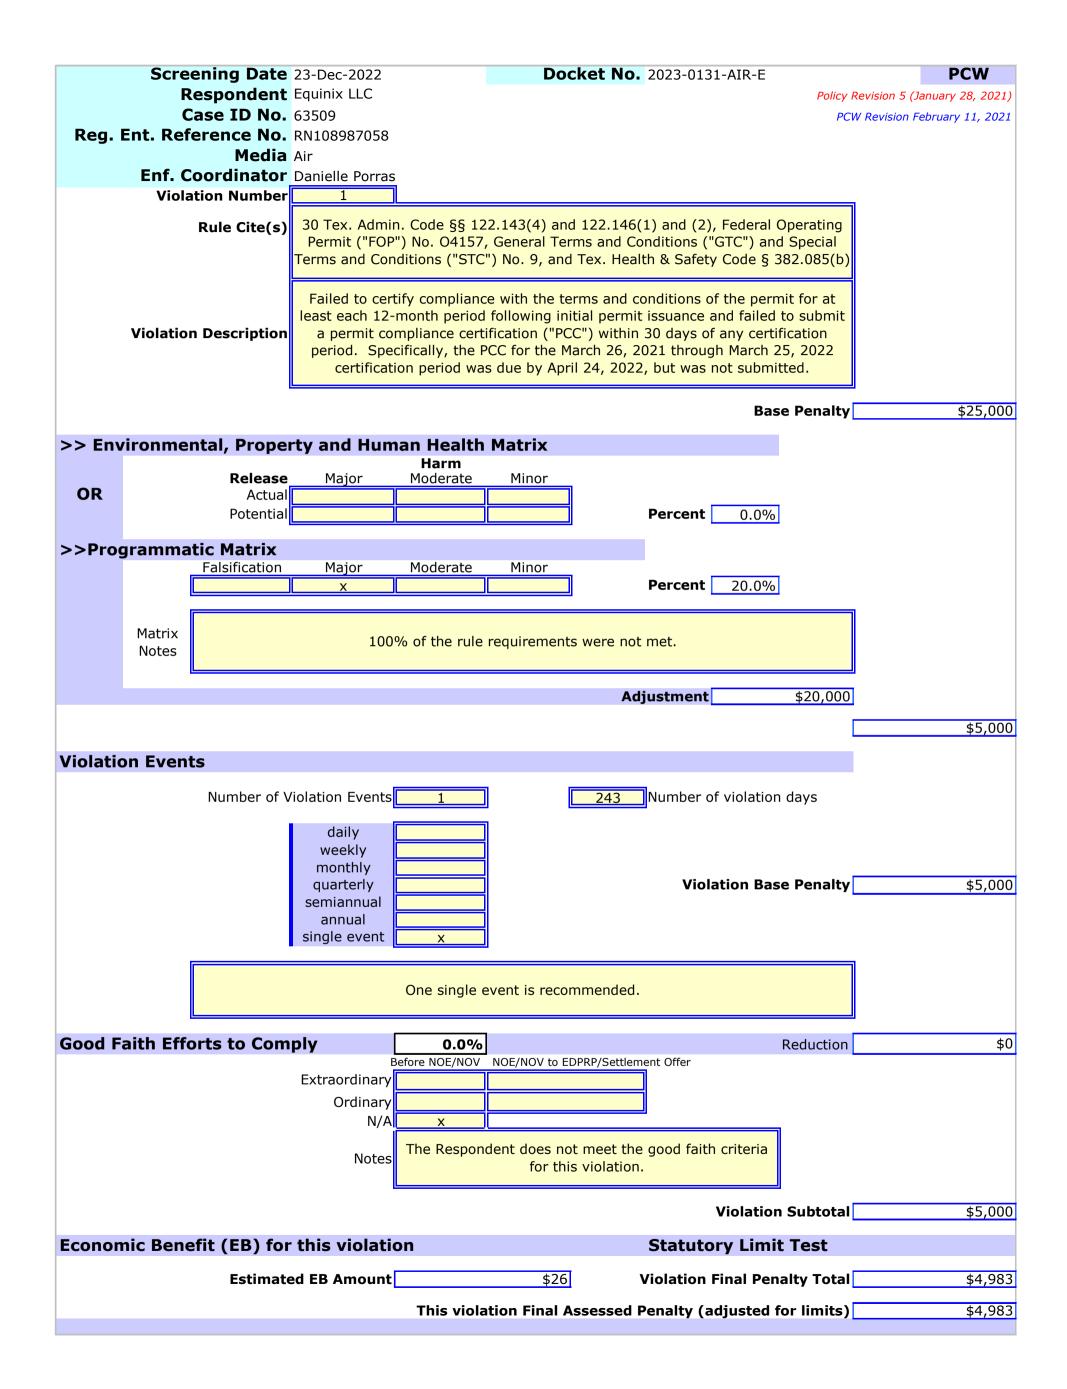

# **Violation Information**

1. Failed to certify compliance with the terms and conditions of the permit for at least each 12-month period following initial permit issuance and failed to submit a permit compliance certification ("PCC") within 30 days of any certification period. Specifically, the PCC for the March 26, 2021 through March 25, 2022 certification period was due by April 24, 2022, but was not submitted [30 TEX. ADMIN. CODE §§ 122.143(4) and 122.146(1) and (2), Federal Operating Permit ("FOP") No. O4157, General Terms and Conditions ("GTC") and Special Terms and Conditions ("STC") No. 9, and TEX. HEALTH & SAFETY CODE § 382.085(b)].