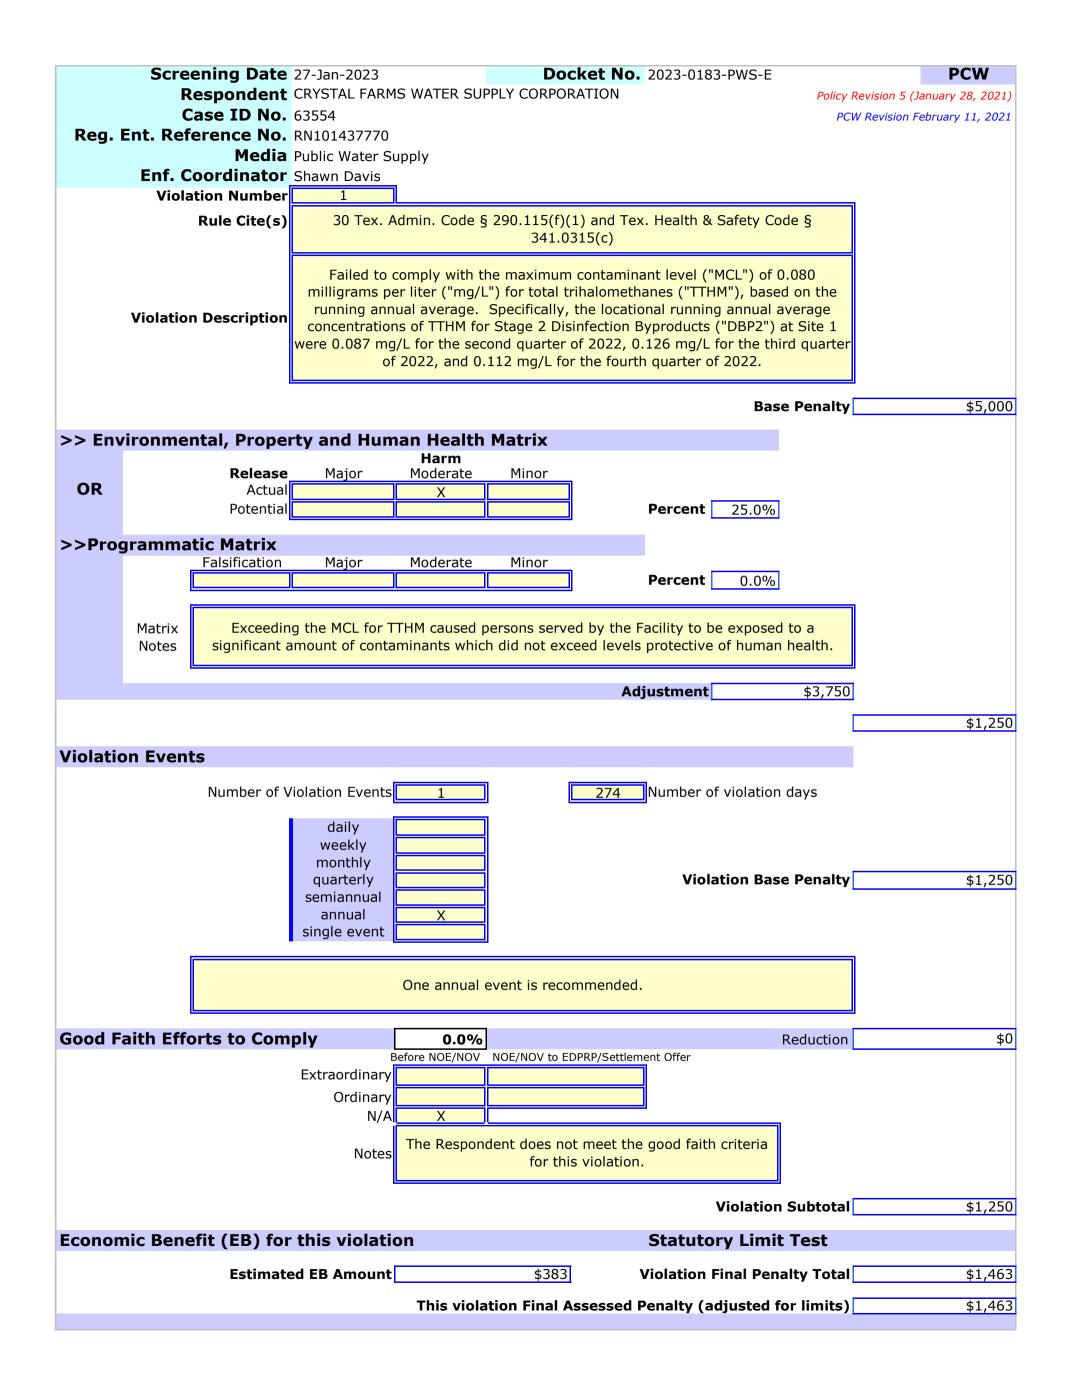

## **Violation Information**

1. Failed to comply with the maximum contaminant level of 0.080 milligrams per liter for total trihalomethanes based on the running annual average [30 TEX. ADMIN. CODE § 290.115(f)(1) and TEX. HEALTH & SAFETY CODE § 341.0315(c)].