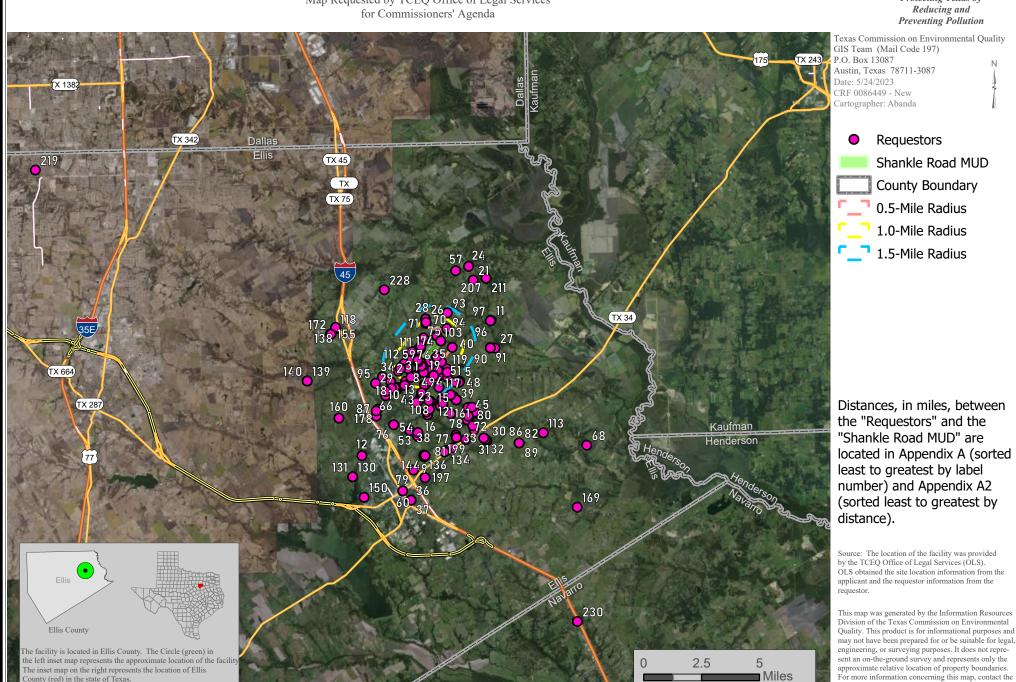

Included with the ED's response are: Attachment A (list of individuals and entities that submitted a hearing request), Attachment B (zoomed out map of the proposed District with hearing requestors numbered), Attachment C (zoomed out map of the proposed District with hearing requestors numbered), Attachment D (map of the proposed District showing a 1.5-mile radius with the hearing requestors numbered), Attachment E (map of the proposed District showing a 1-mile radius with the hearing requestors numbered), Attachment F (map of the proposed District showing a 0.5-mile radius with the hearing requestors numbered), Attachment G (appendix of the hearing requestors in numerical order), and Attachment H (appendix of the hearing requestors in order of distance to the proposed District). Please note that the following requestors were not included on the map: Vonne Battastini, (California address), Shellie Heard (P.O. Box as address), and Archa Cassel (P.O. Box as address).