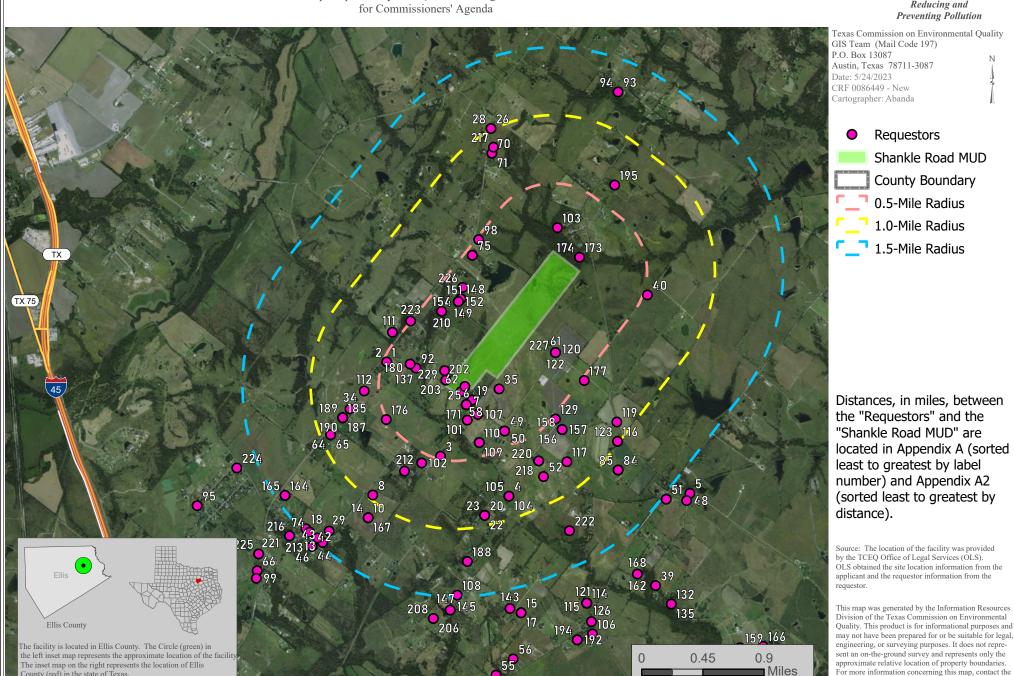

Included with the ED's response are: Attachment A (list of individuals and entities that submitted a hearing request), Attachment B (zoomed out map of the proposed District with hearing requestors numbered), Attachment C (zoomed out map of the proposed District with hearing requestors numbered), Attachment D (map of the proposed District showing a 1.5-mile radius with the hearing requestors numbered), Attachment E (map of the proposed District showing a 1-mile radius with the hearing requestors numbered), Attachment F (map of the proposed District showing a 0.5-mile radius with the hearing requestors numbered), Attachment G (appendix of the hearing requestors in numerical order), and Attachment H (appendix of the hearing requestors in order of distance to the proposed District). Please note that the following requestors were not included on the map: Vonne Battastini, (California address), Shellie Heard (P.O. Box as address), and Archa Cassel (P.O. Box as address).