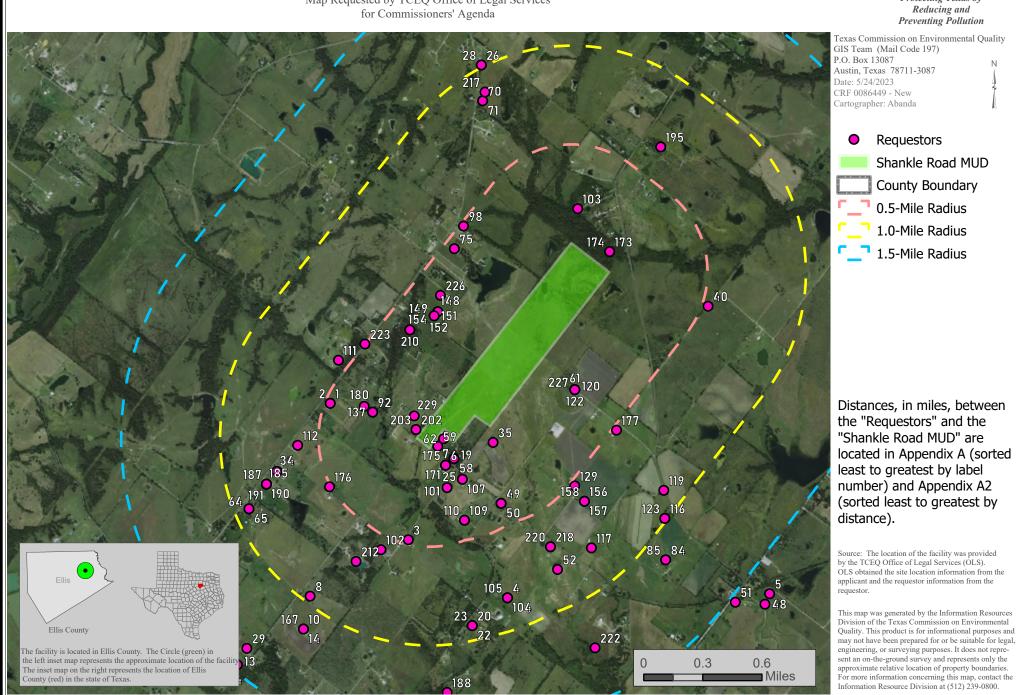

Included with the ED's response are: Attachment A (list of individuals and entities that submitted a hearing request), Attachment B (zoomed out map of the proposed District with hearing requestors numbered), Attachment C (zoomed out map of the proposed District with hearing requestors numbered), Attachment D (map of the proposed District showing a 1.5-mile radius with the hearing requestors numbered), Attachment E (map of the proposed District showing a 1-mile radius with the hearing requestors numbered), Attachment F (map of the proposed District showing a 0.5-mile radius with the hearing requestors numbered), Attachment G (appendix of the hearing requestors in numerical order), and Attachment H (appendix of the hearing requestors in order of distance to the proposed District). Please note that the following requestors were not included on the map: Vonne Battastini, (California address), Shellie Heard (P.O. Box as address), and Archa Cassel (P.O. Box as address).