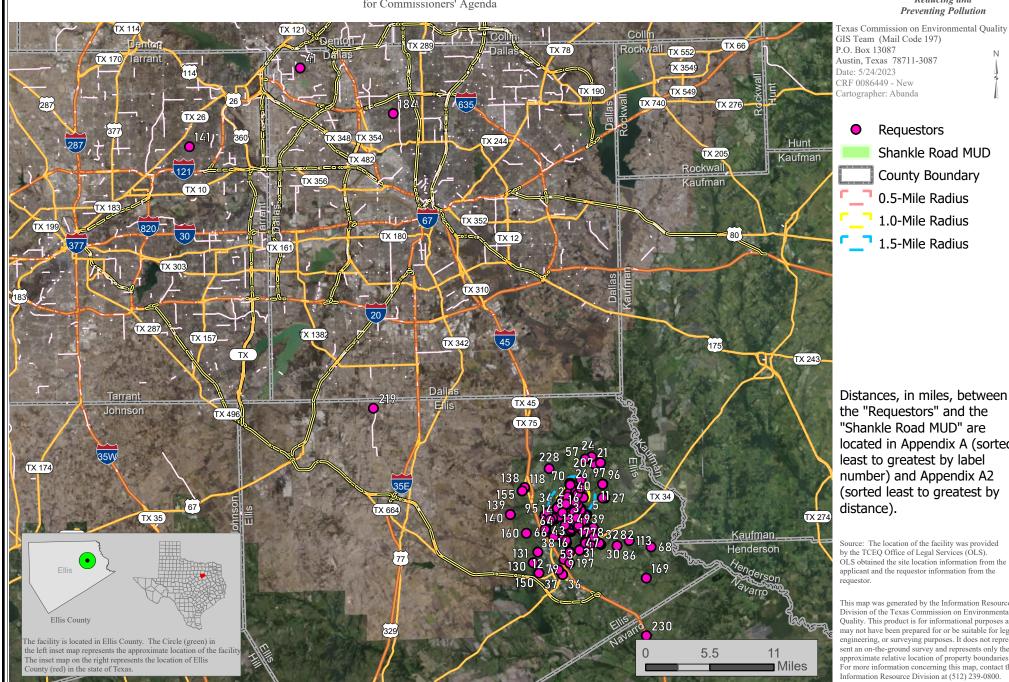

Included with the ED's response are: Attachment A (list of individuals and entities that submitted a hearing request), Attachment B (zoomed out map of the proposed District with hearing requestors numbered), Attachment C (zoomed out map of the proposed District with hearing requestors numbered), Attachment D (map of the proposed District showing a 1.5-mile radius with the hearing requestors numbered), Attachment E (map of the proposed District showing a 1-mile radius with the hearing requestors numbered), Attachment F (map of the proposed District showing a 0.5-mile radius with the hearing requestors numbered), Attachment G (appendix of the hearing requestors in numerical order), and Attachment H (appendix of the hearing requestors in order of distance to the proposed District). Please note that the following requestors were not included on the map: Vonne Battastini, (California address), Shellie Heard (P.O. Box as address), and Archa Cassel (P.O. Box as address).