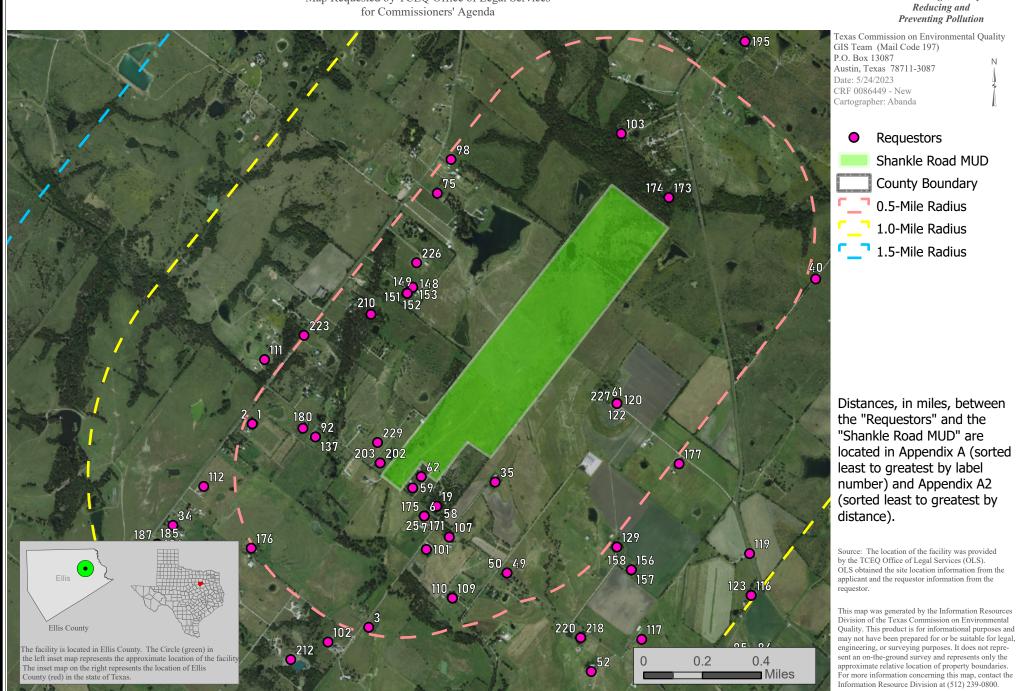

Included with the ED's response are: Attachment A (list of individuals and entities that submitted a hearing request), Attachment B (zoomed out map of the proposed District with hearing requestors numbered), Attachment C (zoomed out map of the proposed District with hearing requestors numbered), Attachment D (map of the proposed District showing a 1.5-mile radius with the hearing requestors numbered), Attachment E (map of the proposed District showing a 1-mile radius with the hearing requestors numbered), Attachment F (map of the proposed District showing a 0.5-mile radius with the hearing requestors numbered), Attachment G (appendix of the hearing requestors in numerical order), and Attachment H (appendix of the hearing requestors in order of distance to the proposed District). Please note that the following requestors were not included on the map: Vonne Battastini, (California address), Shellie Heard (P.O. Box as address), and Archa Cassel (P.O. Box as address).