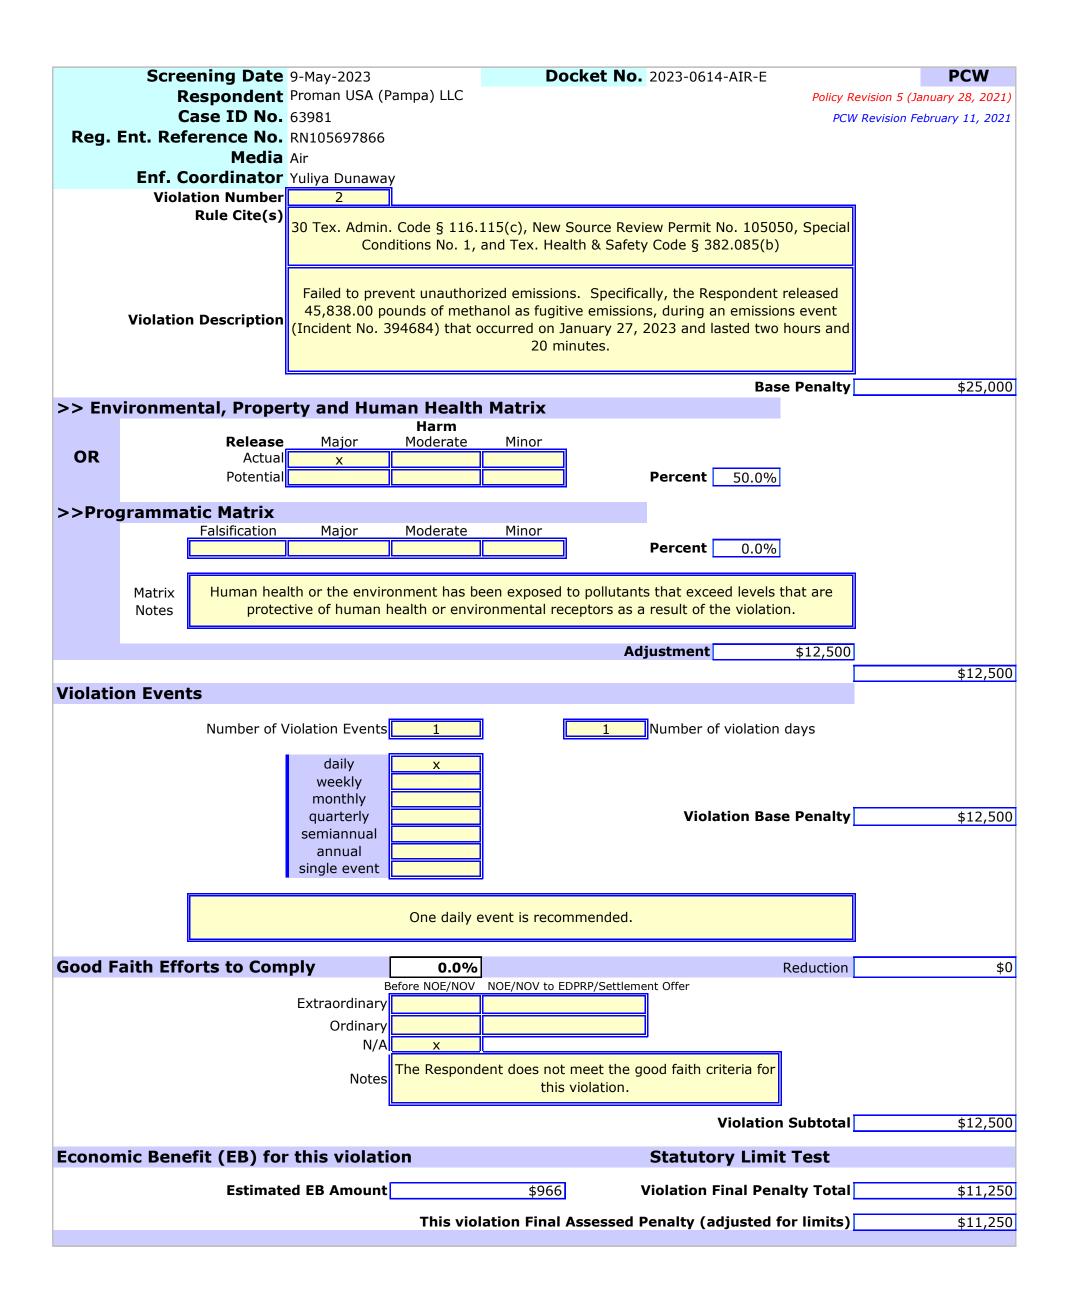

# Executive Summary - Enforcement Matter - Case No. 63981 Proman USA (Pampa) LLC RN105697866 Docket No. 2023-0614-AIR-E

2. Failed to prevent unauthorized emissions [30 Tex. ADMIN. CODE § 116.115(c), New Source Review Permit No. 105050, Special Conditions No. 1, and Tex. HEALTH & SAFETY CODE § 382.085(b)].