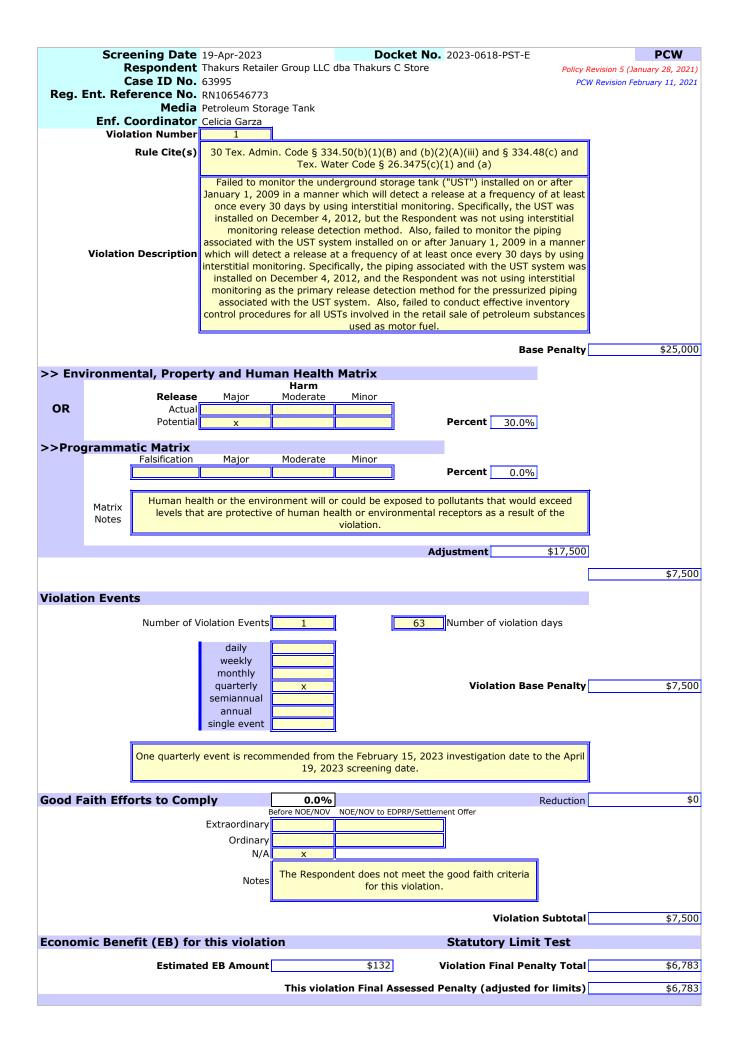

## **Violation Information**

1. Failed to monitor the UST installed on or after January 1, 2009 in a manner which will detect a release at a frequency of at least once every 30 days by using interstitial monitoring. Specifically, the UST was installed on December 4, 2012, but the Respondent was not using interstitial monitoring release detection method [30 TEX. ADMIN. CODE § 334.50(b)(1)(B) and TEX. WATER CODE § 26.3475(c)(1)].

2. Failed to monitor the piping associated with the UST system installed on or after January 1, 2009 in a manner which will detect a release at a frequency of at least once every 30 days by using interstitial monitoring. Specifically, the piping associated with the UST system was installed on December 4, 2012, and the Respondent was not using interstitial monitoring as the primary release detection method for the pressurized piping associated with the UST system [30 TEX. ADMIN. CODE § 334.50(b)(2)(A)(iii) and TEX. WATER CODE § 26.3475(a)].

3. Failed to conduct effective inventory control procedures for all USTs involved in the retail sale of petroleum substances used as motor fuel [30 TEX. ADMIN. CODE § 334.48(c)].

4. Failed to equip tank manways and dispenser sumps of a secondarily contained UST system with liquid sensing probes which will alert the system owner or operator if more than two inches of liquid collects in any sump or manway. Specifically, the liquid sensors in the regular submersible turbine pump sump were not within two inches of the lowest point [30 Tex. ADMIN. CODE § 334.45(d)(1)(E)(vi)].