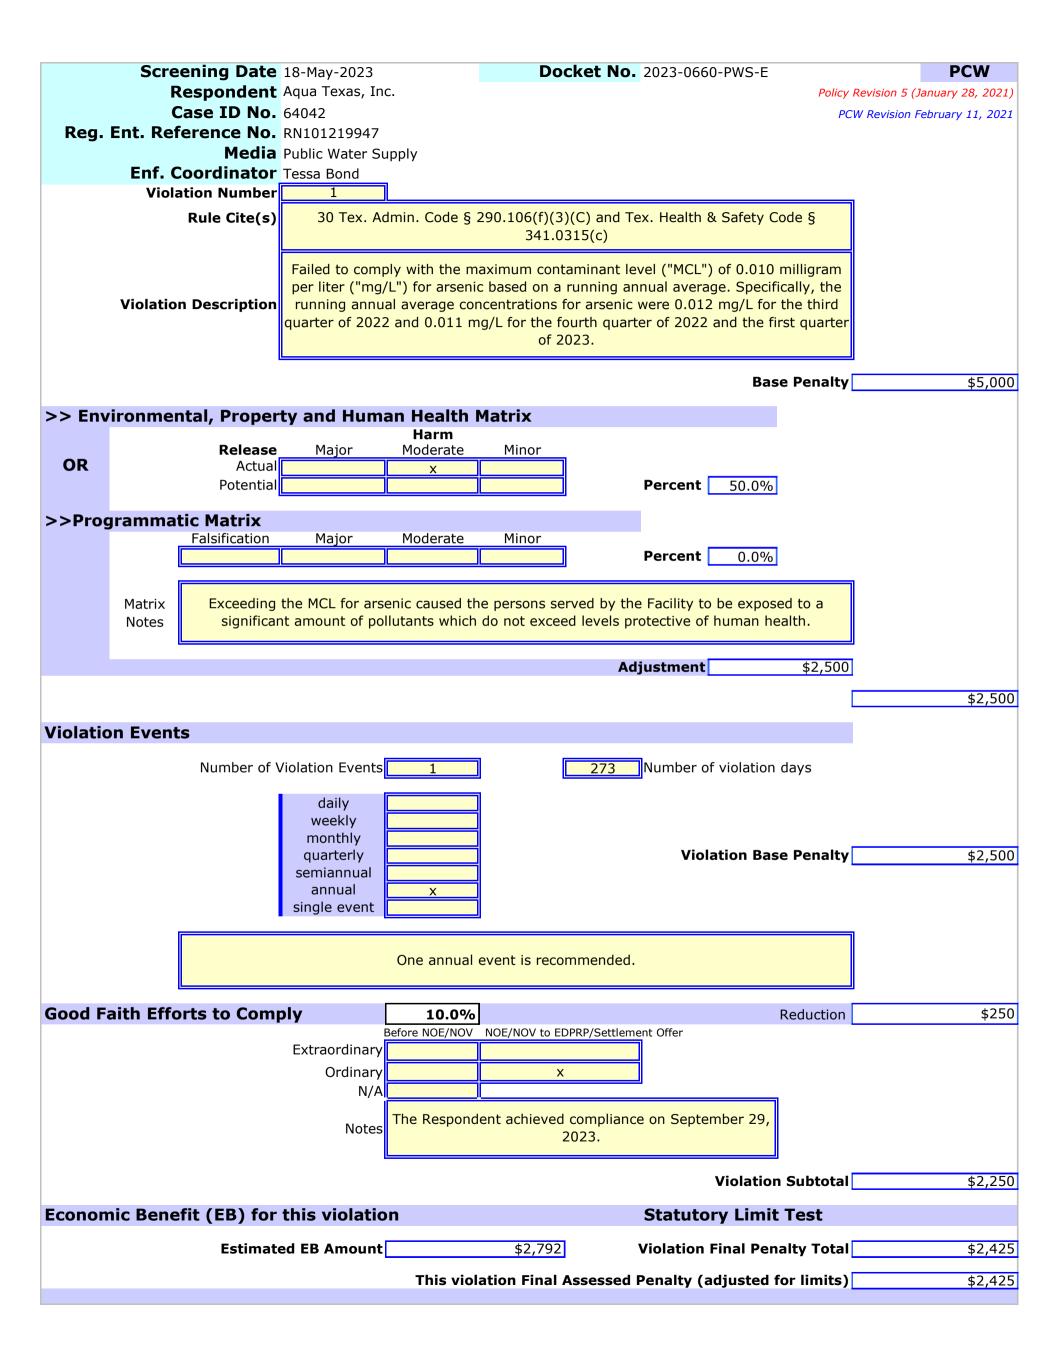

# **Investigation Information**

Complaint Date(s): N/A Complaint Information: N/A Date(s) of Investigation: May 1, 2023 through May 12, 2023 Date(s) of NOE(s): May 12, 2023

# **Violation Information**

Failed to comply with the maximum contaminant level of 0.010 milligrams per liter for arsenic based on a running annual average [30 Tex. ADMIN. CODE § 290.106(f)(3)(C) and Tex. HEALTH & SAFETY CODE § 341.0315(c)].

# **Corrective Actions/Technical Requirements**

# **Corrective Action(s) Completed:**

By September 29, 2023, the Respondent returned to compliance with the maximum contaminant level for arsenic at the Facility.

# **Technical Requirements:**

N/A