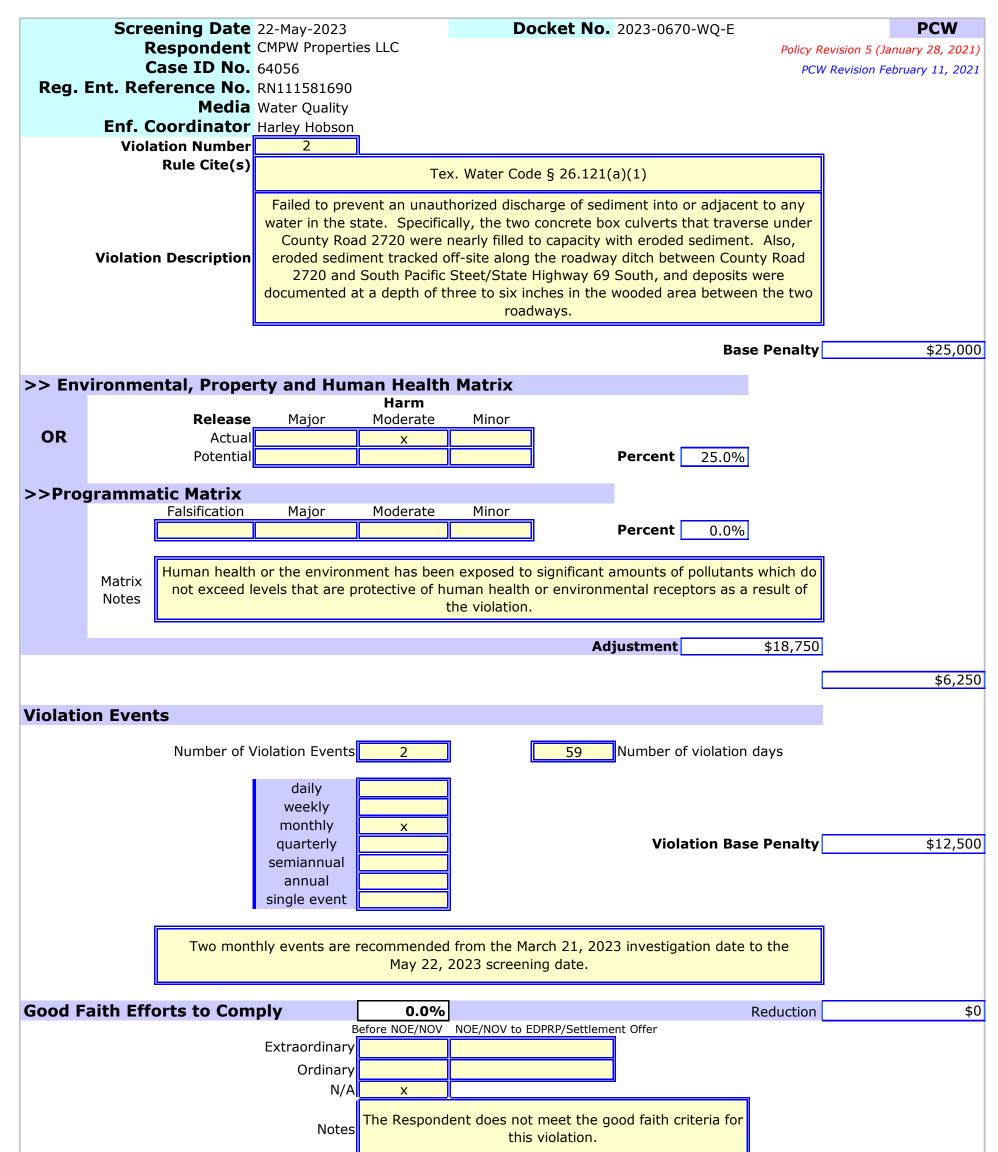

2. Failed to prevent an unauthorized discharge of sediment into or adjacent to any water in the state. Specifically, the two concrete box culverts that traverse under County Road 2720 were nearly filled to capacity with eroded sediment. Also, eroded sediment tracked off-site along the roadway ditch between County Road 2720 and South Pacific Steet/State Highway 69 South, and deposits were documented at a depth of three to six inches in the wooded area between the two roadways [TEX. WATER CODE § 26.121(a)(1)].