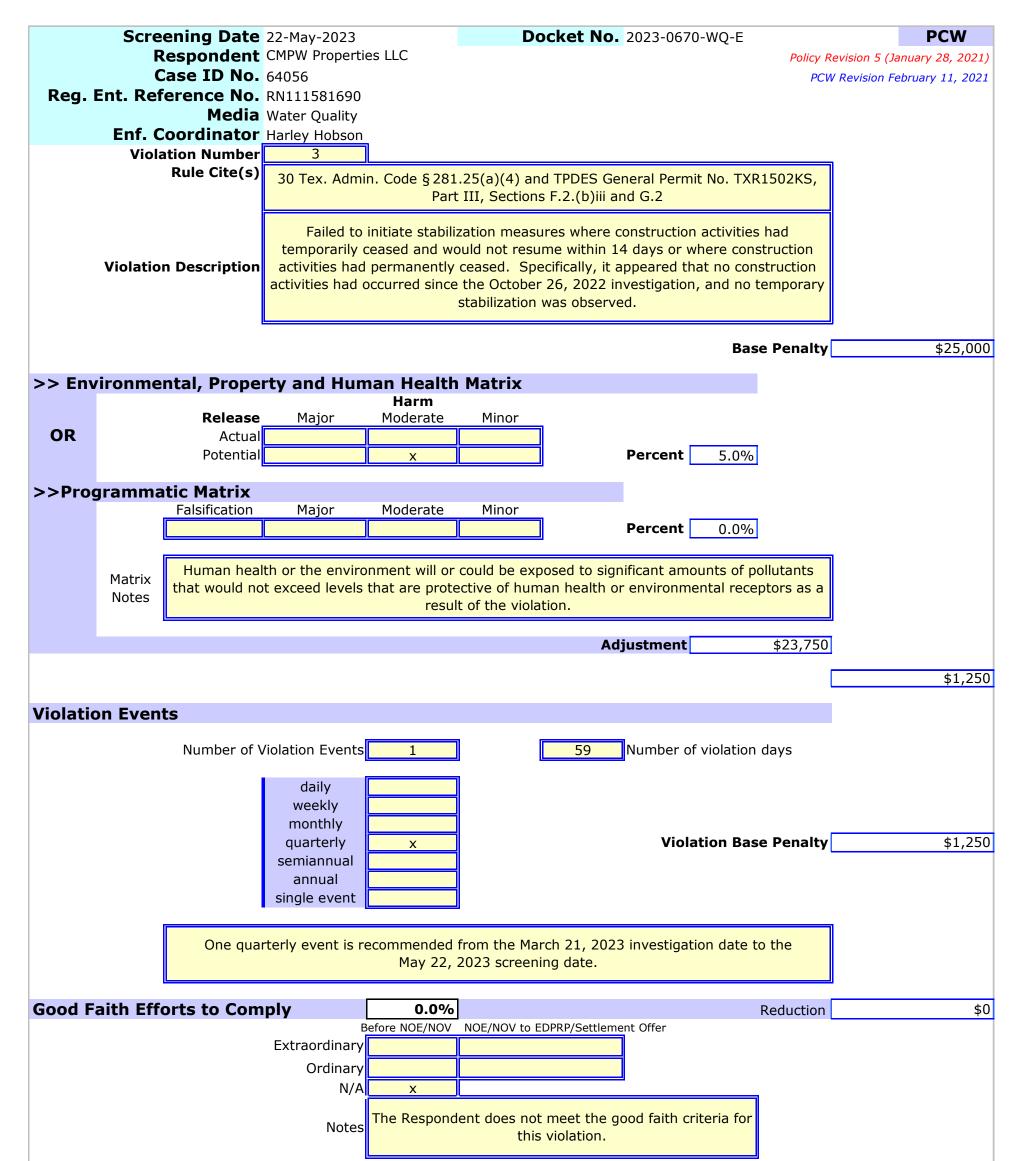

3. Failed to initiate stabilization measures where construction activities had temporarily ceased and would not resume within 14 days or where construction activities had permanently ceased. Specifically, it appeared that no construction activities had occurred since the October 26, 2022 investigation, and no temporary stabilization was observed [30 TEX. ADMIN. CODE § 281.25(a)(4) and TPDES General Permit No. TXR1502KS, Part III, Sections F.2.(b)iii and G.2].