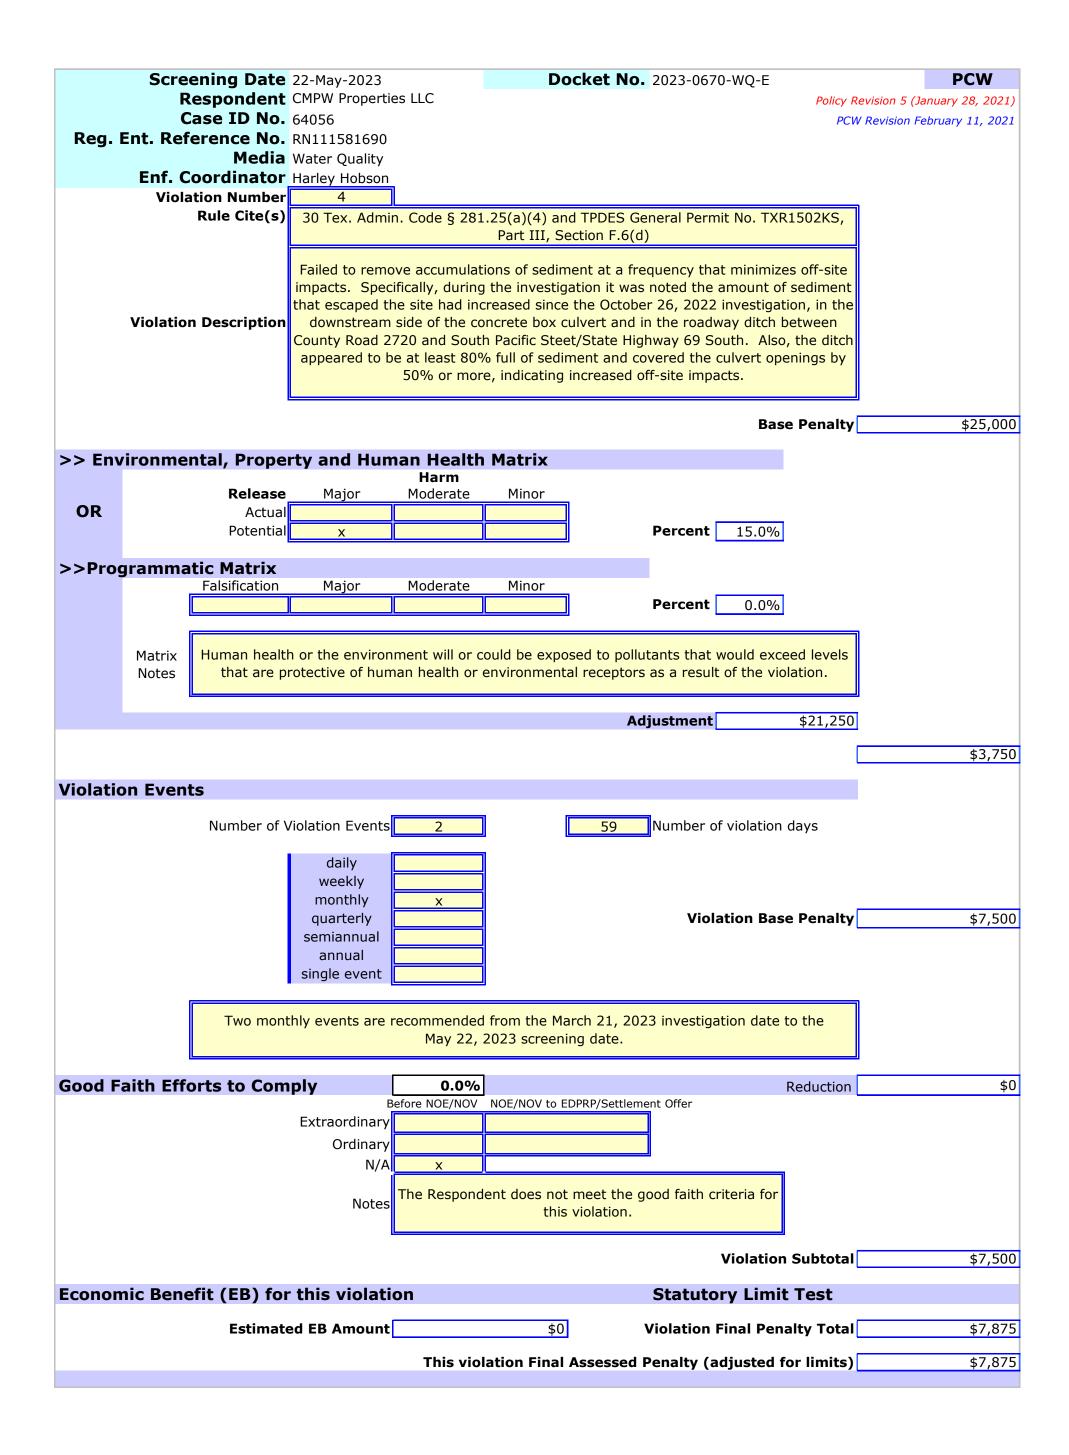

4. Failed to remove accumulations of sediment at a frequency that minimizes off-site impact. Specifically, during the investigation it was noted the amount of sediment that escaped the site had increased since the October 26, 2022 investigation, in the downstream side of the concrete box culvert and in the roadway ditch between County Road 2720 and South Pacific Steet/State Highway 69 South. Also, the ditch appeared to be at least 80% full of sediment and covered the culvert openings by 50% or more, indicating increased off-site impacts [30 TEX. ADMIN. CODE § 281.25(a)(4) and TPDES General Permit No. TXR1502KS, Part III, Section F.6(d)].