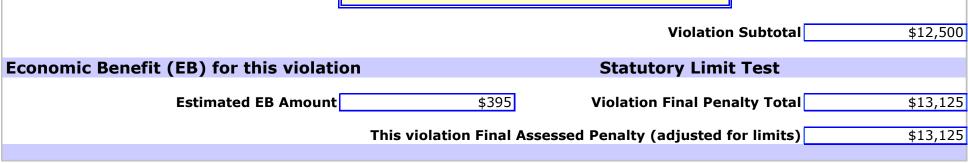

2. Failed to prevent an unauthorized discharge of sediment into or adjacent to any water in the state. Specifically, the two concrete box culverts that traverse under County Road 2720 were nearly filled to capacity with eroded sediment. Also, eroded sediment tracked off-site along the roadway ditch between County Road 2720 and South Pacific Steet/State Highway 69 South, and deposits were documented at a depth of three to six inches in the wooded area between the two roadways [TEX. WATER CODE § 26.121(a)(1)].