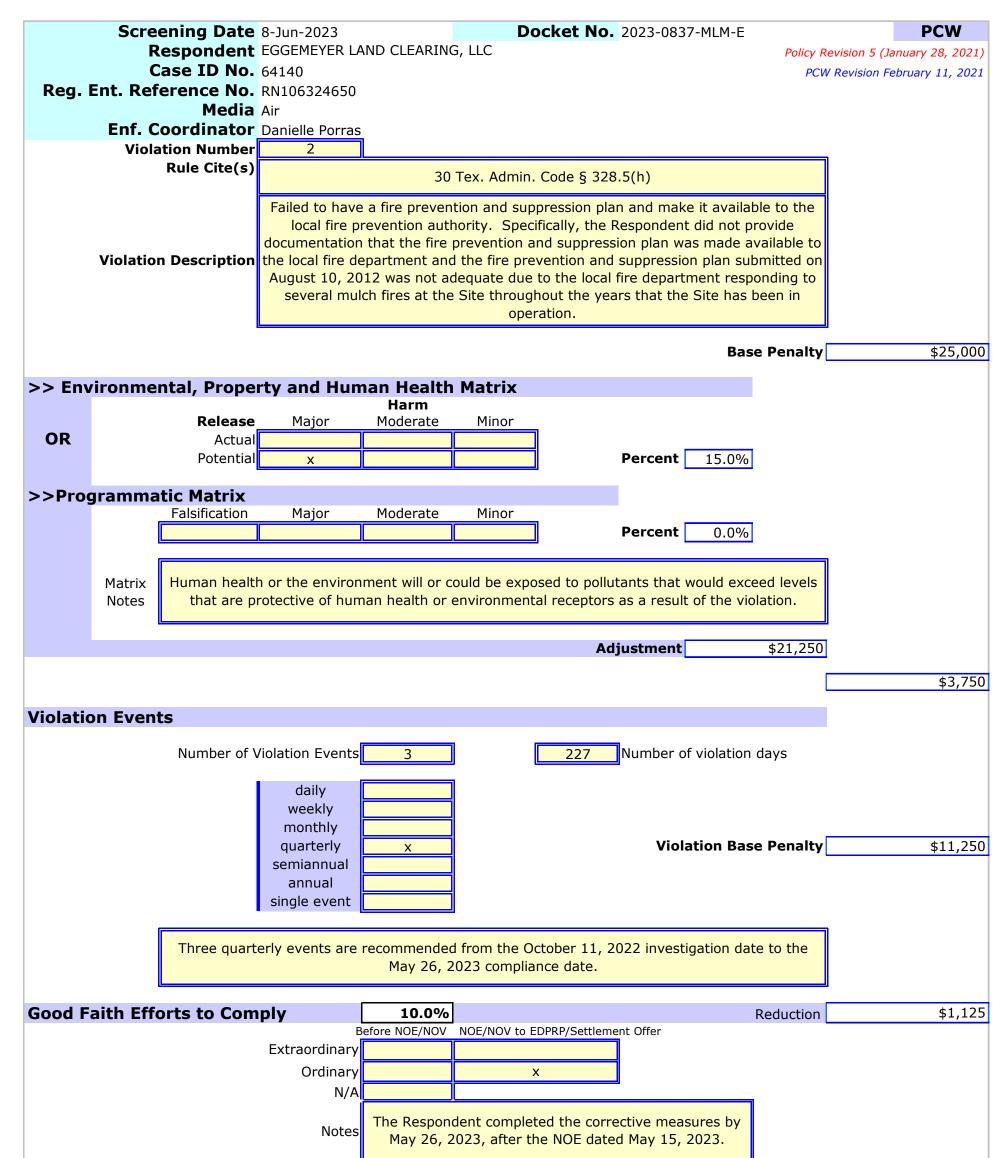

2. Failed to have a fire prevention and suppression plan and make it available to the local fire prevention authority. Specifically, the Respondent did not provide documentation that the fire prevention and suppression plan was made available to the local fire department and the fire prevention and suppression plan submitted on August 10, 2012 was not adequate due to the local fire department responding to several mulch fires at the Site throughout the years that the Site has been in operation [30 Tex. ADMIN. CODE § 328.5(h)].