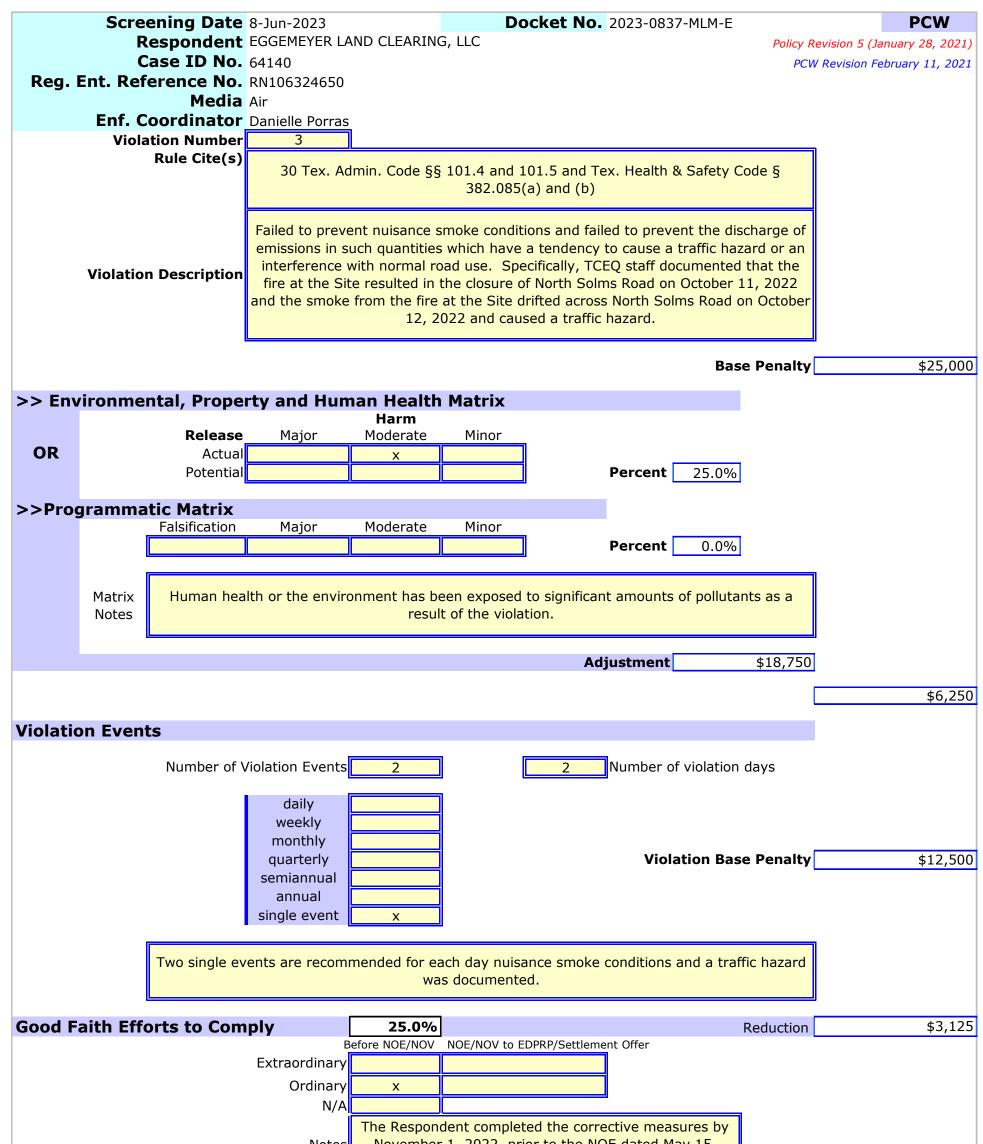

3. Failed to prevent nuisance smoke conditions and failed to prevent the discharge of emissions in such quantities which have a tendency to cause a traffic hazard or an interference with normal road use. Specifically, TCEQ staff documented that the fire at the Site resulted in the closure of North Solms Road on October 11, 2022 and the smoke from the fire at the Site drifted across North Solms Road on October 12, 2022 and caused a traffic hazard [30 TEX. ADMIN. CODE §§ 101.4 and 101.5 and TEX. HEALTH & SAFETY CODE § 382.085(a) and (b)].