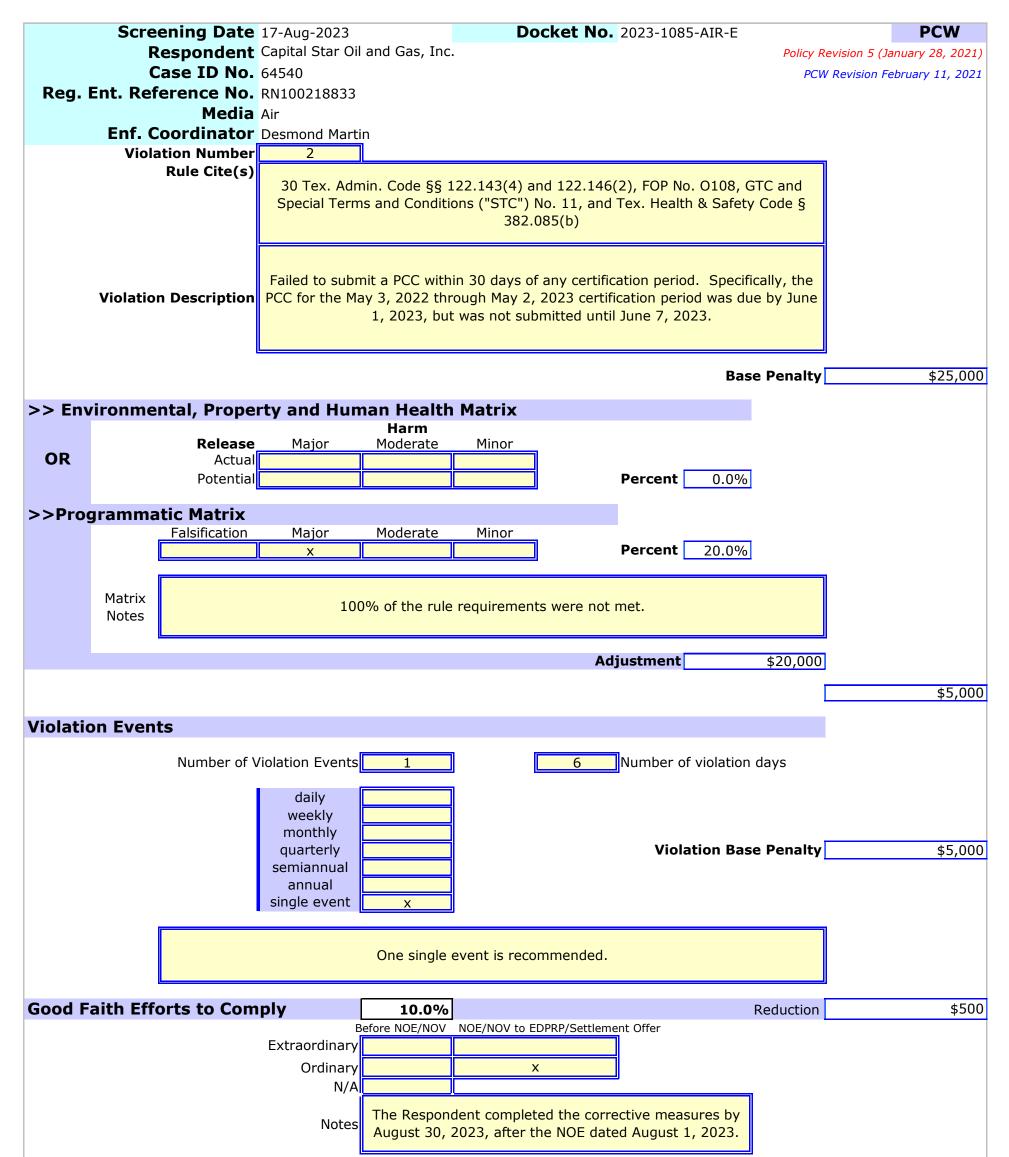

2. Failed to submit a permit compliance certification ("PCC") within 30 days of any certification period. Specifically, the PCC for the May 3, 2022 through May 2, 2023 certification period was due by June 1, 2023, but was not submitted until June 7, 2023 [30 TEX. ADMIN. CODE §§ 122.143(4) and 122.146(2), FOP No. 0108, GTC and Special Terms and Conditions ("STC") No. 11, and TEX. HEALTH & SAFETY CODE § 382.085(b)].