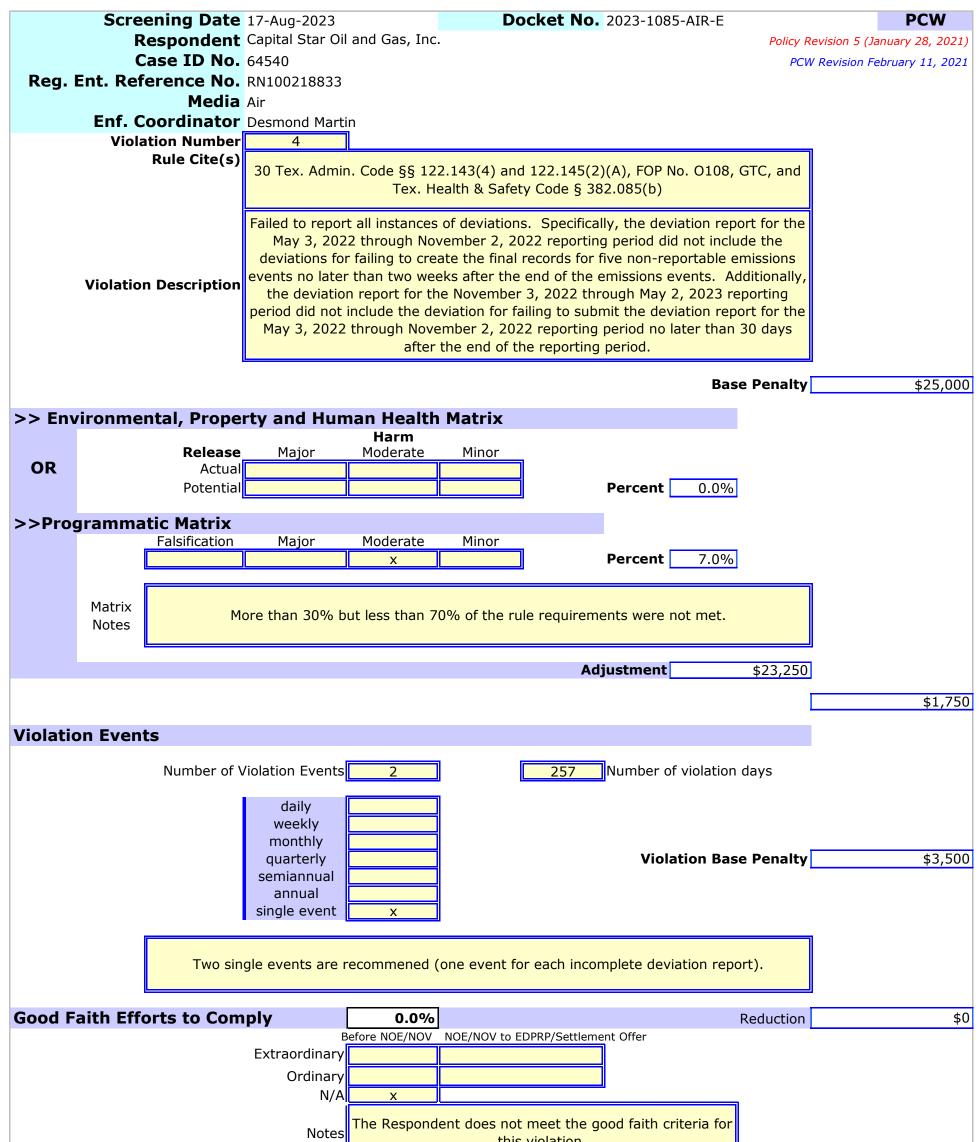

4. Failed to report all instances of deviations. Specifically, the deviation report for the May 3, 2022 through November 2, 2022 reporting period did not include the deviations for failing to report five non-reportable emissions events. Additionally, the deviation report for the November 3, 2022 through May 2, 2023 reporting period did not include the deviation for failing to submit the deviation report for the May 3, 2022 through November 2, 2022 reporting period no later than 30 days after the end of the reporting period [30 TEX. ADMIN. CODE §§ 122.143(4) and 122.145(2)(A), FOP No. 0108, GTC, and TEX. HEALTH & SAFETY CODE § 382.085(b)].