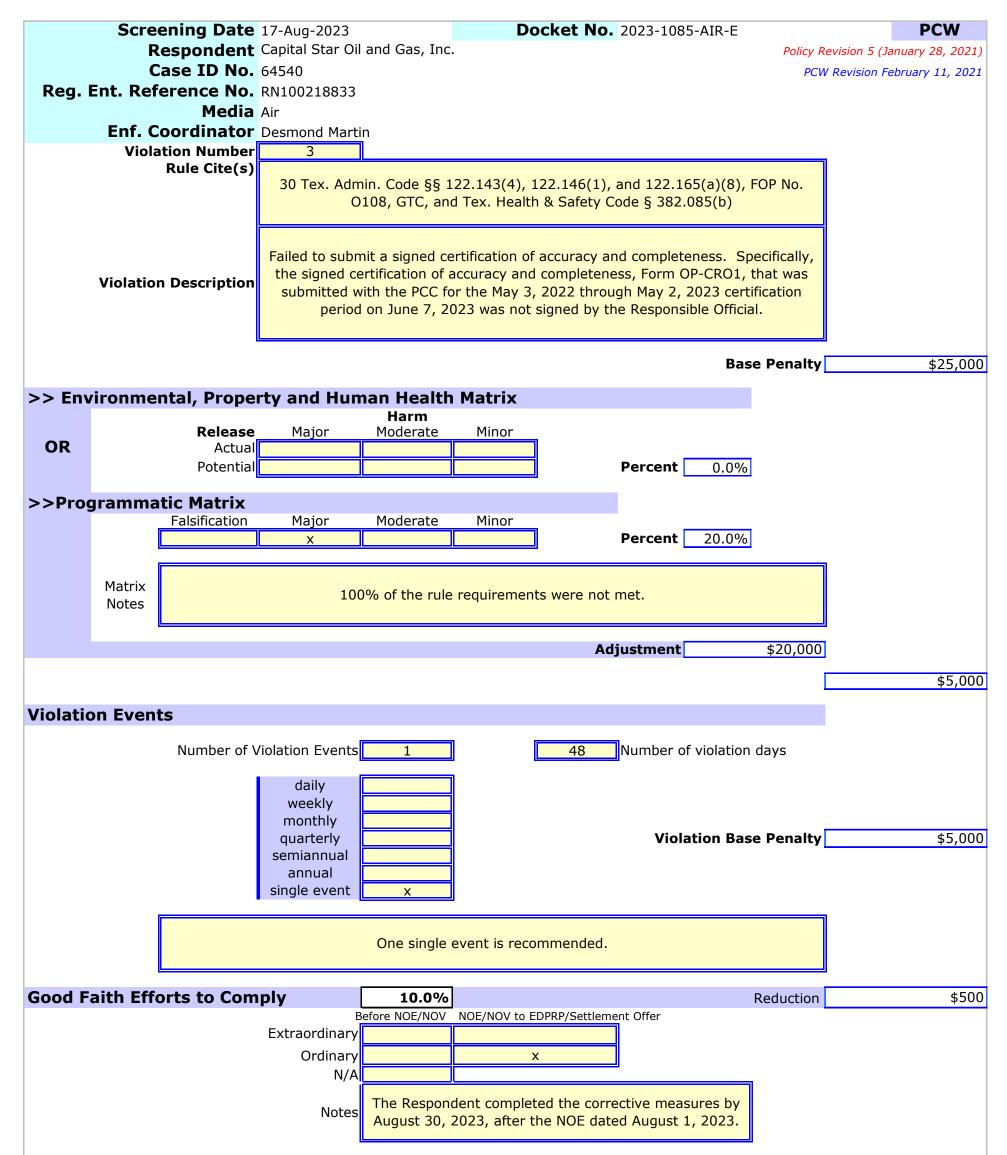

3. Failed to submit a signed certification of accuracy and completeness. Specifically, the signed certification of accuracy and completeness, Form OP-CRO1, that was submitted with the PCC for the May 3, 2022 through May 2, 2023 certification period on June 7, 2023 was not signed by the Responsible Official [30 TEX. ADMIN. CODE §§ 122.143(4), 122.146(1), and 122.165(a)(8), FOP No. O108, GTC, and TEX. HEALTH & SAFETY CODE § 382.085(b)].