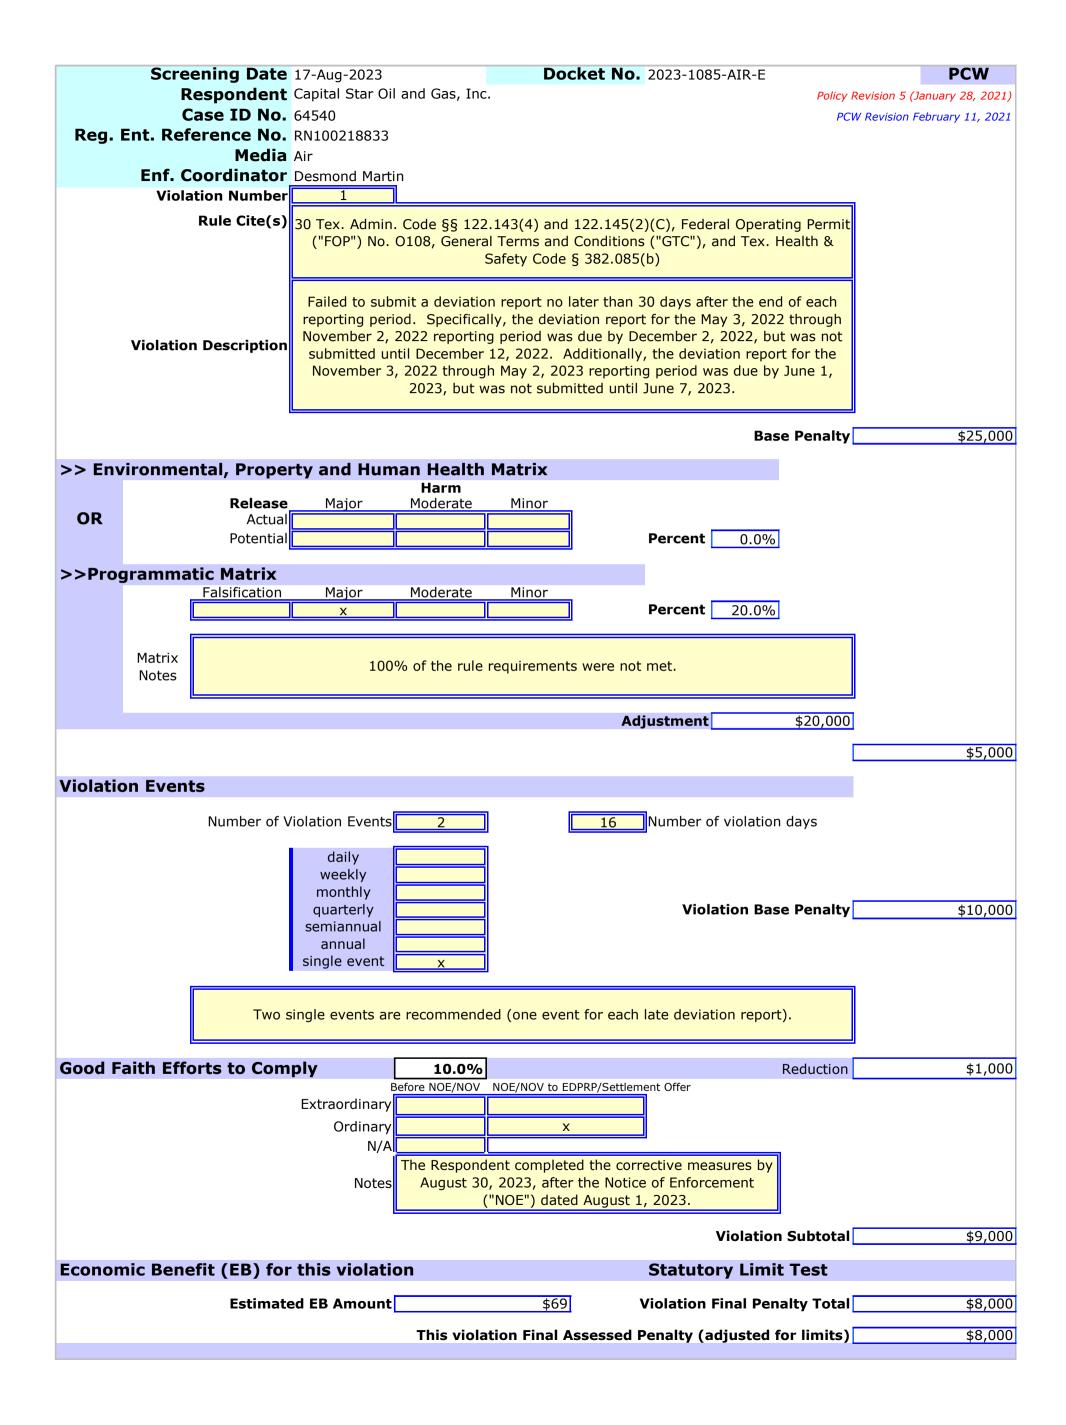

### **Violation Information**

1. Failed to submit a deviation report no later than 30 days after the end of each reporting period. Specifically, the deviation report for the May 3, 2022 through November 2, 2022 reporting period was due by December 2, 2022, but was not submitted until December 12, 2022. Additionally, the deviation report for the November 3, 2022 through May 2, 2023 reporting period was due by June 1, 2023, but was not submitted until June 7, 2023 [30 Tex. ADMIN. CODE §§ 122.143(4) and 122.145(2)(C), Federal Operating Permit ("FOP") No. O108, General Terms and Conditions ("GTC"), and Tex. HEALTH & SAFETY CODE § 382.085(b)].