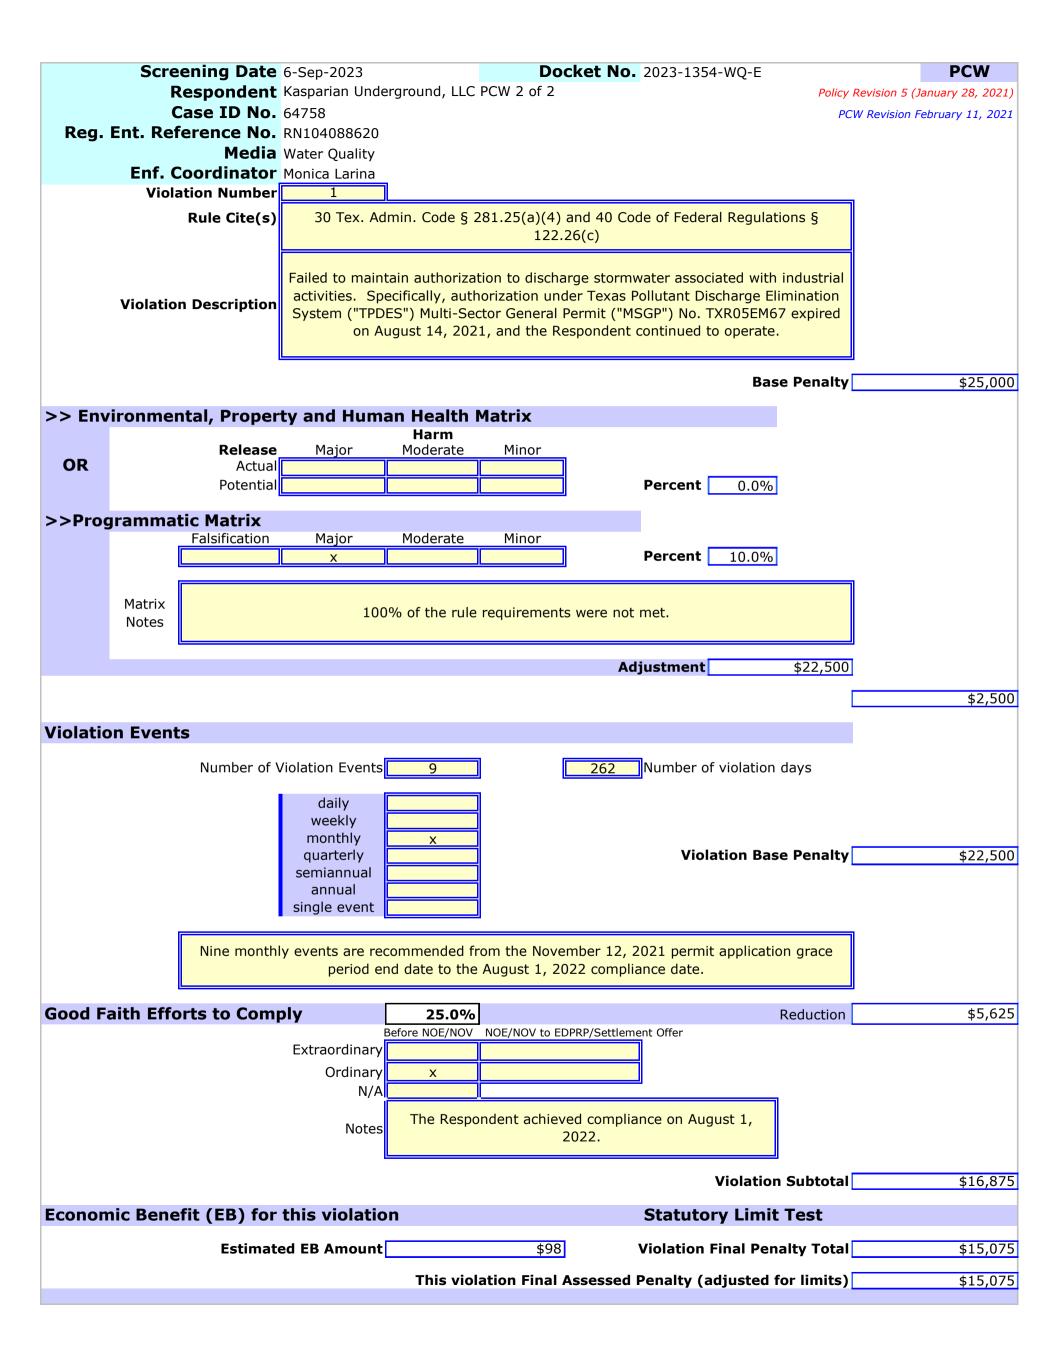

2. Failed to maintain authorization to discharge stormwater associated with industrial activities. Specifically, authorization under Texas Pollutant Discharge Elimination System ("TPDES") Multi-Sector General Permit ("MSGP") No. TXR05EM67 expired on August 14, 2021, and the Respondent continued to operate [30 TEX. ADMIN. CODE § 281.25(a)(4) and 40 CODE OF FEDERAL REGULATIONS § 122.26(c)].

| REAL PROPERTY OF | Policy Revi          | Pei<br>ision 5 (January 28, 20           | •                 | culatio                          | n Workst               | neet (PC                    |                | vision February 11, 2021 |
|------------------|----------------------|------------------------------------------|-------------------|----------------------------------|------------------------|-----------------------------|----------------|--------------------------|
| DATES            | Assigned<br>PCW      |                                          | Screening 6       | Son 2022                         | EPA Due                |                             |                |                          |
|                  |                      |                                          |                   | -Sep-2023                        | EPA Due                |                             |                |                          |
| RESPO            |                      | TY INFORMATIC<br>Kasparian Under         |                   | N 2 of 2                         |                        |                             |                |                          |
|                  | g. Ent. Ref. No.     | RN104088620                              |                   |                                  |                        | -                           |                |                          |
| Facili           | ty/Site Region       | 9-Waco                                   |                   |                                  | Major/M                | linor Source                | Minor          |                          |
|                  | NFORMATION           |                                          |                   |                                  |                        |                             |                |                          |
| En               | f./Case ID No.       | 64758<br>2023-1354-WQ-E                  |                   |                                  | No. c                  | of Violations<br>Order Type |                |                          |
| Mec              | lia Program(s)       |                                          |                   |                                  | Government             |                             |                |                          |
|                  | Multi-Media          |                                          |                   |                                  |                        | Coordinator                 | Monica Larina  |                          |
| Adı              | min. Penalty \$ I    | Limit Minimum                            | \$0 <b>M</b> a    | aximum                           | \$25,000               | EC's Team                   | Enforcement T  | eam 1                    |
|                  |                      |                                          | Penalty           | Calcula                          | tion Section           | on                          |                |                          |
| ΤΟΤΑ             | L BASE PENA          | LTY (Sum of                              | violation ba      | ise penalt                       | ties)                  |                             | Subtotal 1     | \$22,500                 |
|                  | STMENTS (+           | /-) TO SUBTO                             | ται 1             |                                  |                        |                             |                |                          |
| ABJU             | Subtotals 2-7 are of | tained by multiplying                    |                   |                                  | ) by the indicated p   |                             |                |                          |
|                  | Compliance Hi        |                                          |                   | -8.0%                            | Adjustment             |                             | tals 2, 3, & 7 | -\$1,800                 |
|                  | Notes                | Reduction for H                          | -                 | lassification.<br>similar violat |                        | for one NOV                 |                |                          |
|                  | Culpability          | No                                       |                   | 0.0%                             | Enhancement            |                             | Subtotal 4     | \$0                      |
|                  | Notes                | The Res                                  | pondent does r    | not meet the                     | culpability crite      | eria.                       |                |                          |
|                  | Good Faith Eff       | ort to Comply To                         | tal Adjustmer     | nts                              |                        |                             | Subtotal 5     | -\$5,625                 |
|                  | Economic Ben         | efit                                     |                   | 0.0%                             | Enhancement*           |                             | Subtotal 6     | \$0                      |
|                  | Estimated            | Total EB Amounts<br>I Cost of Compliance | \$98<br>\$2,725   | *Capped                          | d at the Total EB \$ / | Amount                      |                |                          |
| SUM (            | OF SUBTOTA           | LS 1-7                                   |                   |                                  |                        | F                           | inal Subtotal  | \$15,075                 |
| OTHE             | R FACTORS A          | S JUSTICE M                              | AY REOUIRI        | E                                | 0.0%                   |                             | Adjustment     | \$0                      |
|                  |                      | Subtotal by the indica                   |                   |                                  |                        |                             | 1              | · · · ·                  |
|                  | Notes                |                                          |                   |                                  |                        |                             |                |                          |
|                  |                      |                                          |                   |                                  |                        | Final Per                   | alty Amount    | \$15,075                 |
| STATU            | JTORY LIMIT          | ADJUSTMEN                                | т                 |                                  |                        | Final Asse                  | ssed Penalty   | \$15,075                 |
| DEFER            | RRAL                 |                                          |                   |                                  | 20.0%                  | Reduction                   | Adjustment     | -\$3,015                 |
| Reduces t        | he Final Assessed Pe | nalty by the indicated                   | percentage.       |                                  |                        |                             | 1              |                          |
|                  | Notes                | D                                        | eferral offered f | for expedite                     | d settlement.          |                             |                |                          |
| ΡΑΥΑ             |                      | ſ                                        |                   |                                  |                        |                             |                | \$12,060                 |
|                  |                      |                                          |                   |                                  |                        |                             |                |                          |

| Respondent Kasparian Underground, LLC PCW 2 of 2                                                                                                                                                                                                   | Policy Rev         | ision 5 (January 28, 2021, |
|----------------------------------------------------------------------------------------------------------------------------------------------------------------------------------------------------------------------------------------------------|--------------------|----------------------------|
| Case ID No. 64758                                                                                                                                                                                                                                  | PCW R              | Revision February 11, 2023 |
| Reg. Ent. Reference No. RN104088620                                                                                                                                                                                                                |                    |                            |
| Media Water Quality                                                                                                                                                                                                                                |                    |                            |
| Enf. Coordinator Monica Larina                                                                                                                                                                                                                     |                    |                            |
| Compliance History Worksheet                                                                                                                                                                                                                       |                    |                            |
| >> Compliance History Site Enhancement (Subtotal 2)                                                                                                                                                                                                |                    |                            |
| Component Number of                                                                                                                                                                                                                                | Number             | Adjust.                    |
| Written notices of violation ("NOVs") with same or similar violations as those in th NOVs current enforcement action ( <i>number of NOVs meeting criteria</i> )                                                                                    | e 0                | 0%                         |
| Other written NOVs                                                                                                                                                                                                                                 | 1                  | 2%                         |
| Any agreed final enforcement orders containing a denial of liability ( <i>number o orders meeting criteria</i> )                                                                                                                                   | 0                  | 0%                         |
| Orders Any adjudicated final enforcement orders, agreed final enforcement orders withou<br>a denial of liability, or default orders of this state or the federal government, of<br>any final prohibitory emergency orders issued by the commission |                    | 0%                         |
| Any non-adjudicated final court judgments or consent decrees containing a denia<br>Judgments<br>and Consent                                                                                                                                        | r 0                | 0%                         |
| Decrees final court judgments or consent decrees without a denial of liability, of this stat<br>or the federal government                                                                                                                          | e O                | 0%                         |
| Convictions Any criminal convictions of this state or the federal government ( <i>number o</i> counts)                                                                                                                                             | of 0               | 0%                         |
| Emissions Chronic excessive emissions events ( <i>number of events</i> )                                                                                                                                                                           | 0                  | 0%                         |
| Letters notifying the executive director of an intended audit conducted under th<br>Texas Environmental, Health, and Safety Audit Privilege Act, 74th Legislature<br>1995 (number of audits for which notices were submitted)                      |                    | 0%                         |
| Disclosures of violations under the Texas Environmental, Health, and Safety Aud<br>Privilege Act, 74th Legislature, 1995 ( <i>number of audits for which violations were</i><br><i>disclosed</i> )                                                 |                    | 0%                         |
| Environmental management systems in place for one year or more                                                                                                                                                                                     | No                 | 0%                         |
| Voluntary on-site compliance assessments conducted by the executive director<br>Other under a special assistance program                                                                                                                           | or No              | 0%                         |
| Participation in a voluntary pollution reduction program                                                                                                                                                                                           | No                 | 0%                         |
| Early compliance with, or offer of a product that meets future state or federa<br>government environmental requirements                                                                                                                            | al No              | 0%                         |
| Adjustment Pe                                                                                                                                                                                                                                      | ercentage (Sul     | btotal 2) 2%               |
| >> Repeat Violator (Subtotal 3)                                                                                                                                                                                                                    |                    |                            |
| No Adjustment Pe                                                                                                                                                                                                                                   | ercentage (Sul     | btotal 3) 0%               |
| >> Compliance History Person Classification (Subtotal 7)                                                                                                                                                                                           |                    |                            |
| High Performer Adjustment Pe                                                                                                                                                                                                                       | ercentage (Sul     | btotal 7) -10%             |
| >> Compliance History Summary                                                                                                                                                                                                                      |                    |                            |
| Compliance<br>History<br>Notes<br>Reduction for High Performer classification. Enhancement for one NOV with diss                                                                                                                                   | imilar violations. | ]                          |
| Total Compliance History Adjustment Percentage                                                                                                                                                                                                     | (Subtotals 2,      | <b>3, &amp; 7)</b> -8%     |
| >> Final Compliance History Adjustment                                                                                                                                                                                                             |                    |                            |
| Final Adjustment Percer                                                                                                                                                                                                                            | ntage *capped      | at 100% -8%                |