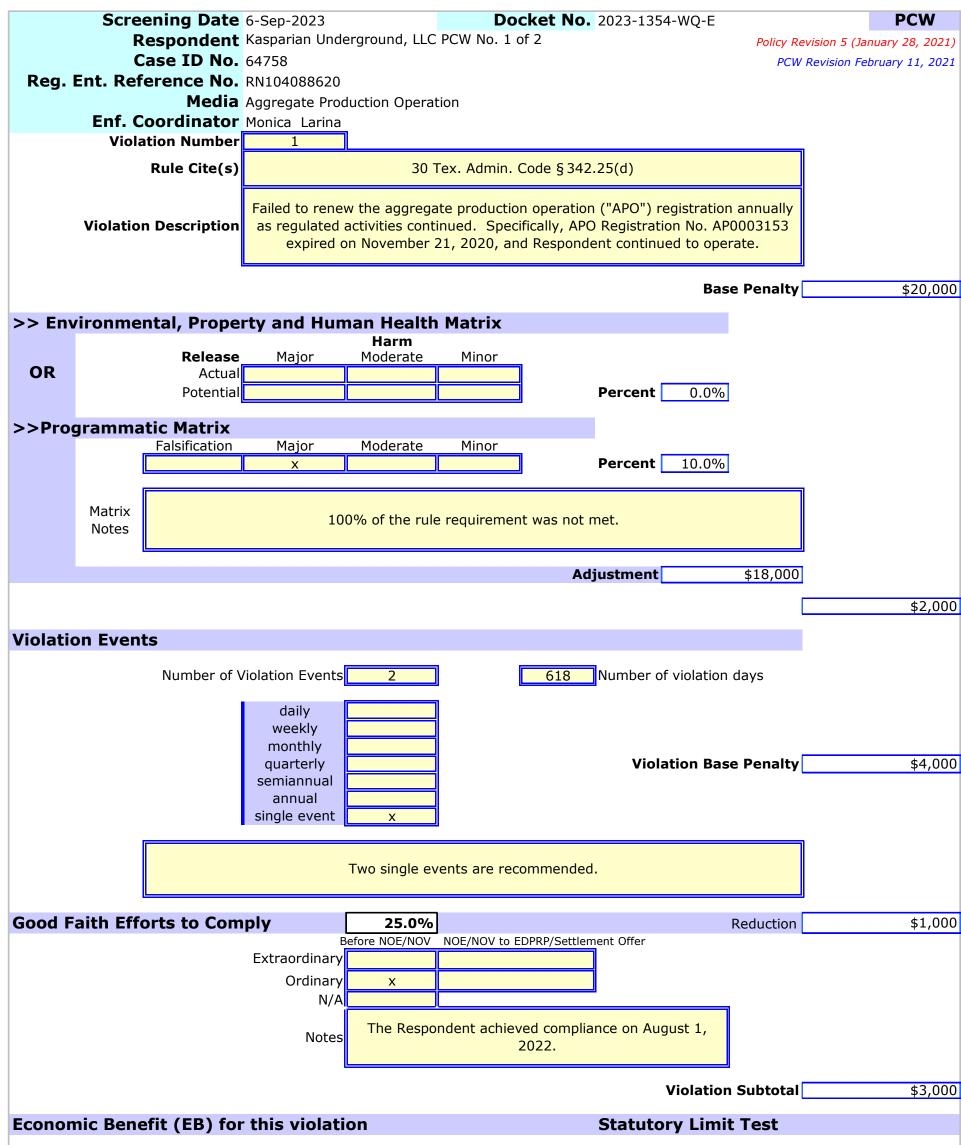

### **Violation Information**

1. Failed to renew the APO registration annually as regulated activities continued. Specifically, APO Registration No. AP0003153 expired on November 21, 2020, and Respondent continued to operate [30 Tex. ADMIN. CODE § 342.25(d)].

| RUNDIMENTAL O      | Policy Rev                         | Pe<br>vision 5 (January 28, 2           |                    | Calculatio                             | on Works              | heet (PC                    |                   | vision February  | / 11, 2021     |
|--------------------|------------------------------------|-----------------------------------------|--------------------|----------------------------------------|-----------------------|-----------------------------|-------------------|------------------|----------------|
| DATES              | Assigned<br>PCW                    | 6-Sep-2022<br>8-Nov-2023                | Screening          | g 6-Sep-2023                           | EPA Due               |                             | 1                 |                  |                |
| DECDO              |                                    |                                         |                    |                                        |                       |                             |                   |                  |                |
|                    | Respondent                         | TY INFORMATIC<br>Kasparian Underg       |                    | CPCW No. 1 of 2                        | 2                     |                             |                   |                  | [              |
|                    | g. Ent. Ref. No.<br>ty/Site Region |                                         |                    |                                        | Major/                | Minor Source                | Minor             |                  |                |
|                    |                                    |                                         |                    |                                        |                       |                             |                   |                  |                |
|                    | NFORMATION<br>f./Case ID No.       | 64758                                   |                    |                                        | No.                   | of Violations               | 1                 |                  | [              |
| Mer                |                                    | 2023-1354-WQ-E<br>Aggregate Produce     |                    | tion                                   | Governmen             | Order Type<br>It/Non-Profit |                   |                  |                |
|                    |                                    | Water Quality                           |                    |                                        |                       | . Coordinator               | Monica Larina     |                  |                |
| Adı                | min. Penalty \$ I                  | Limit Minimum                           | \$5,000            | Maximum                                | \$20,000              | EC's Team<br>Violation Ma   | Enforcement       | leam 1<br>\$40,0 | )00            |
|                    |                                    |                                         | Davaa              |                                        |                       |                             |                   |                  |                |
| TOTA               |                                    | ITV (Sum of                             |                    | Ity Calcula                            |                       | ION                         | Cubbatal 1        |                  | ¢4.000         |
|                    |                                    | LTY (Sum of                             |                    | i base pena                            | ties)                 |                             | Subtotal 1        |                  | \$4,000        |
| ADJU               |                                    | /-) TO SUBTO<br>otained by multiplying  |                    | e Penalty (Subtotal                    | 1) by the indicated   | percentage.                 |                   |                  |                |
|                    | <b>Compliance Hi</b>               | story                                   |                    | -8.0%                                  | Adjustment            | Subto                       | otals 2, 3, & 7   |                  | -\$320         |
|                    | Notes                              | Reduction for H                         | -                  | ner classificatior<br>dissimilar viola |                       | for one NOV                 |                   |                  |                |
|                    |                                    |                                         | WICH               |                                        | 0013.                 |                             | ]                 |                  |                |
|                    | Culpability                        | No                                      |                    | 0.0%                                   | Enhancement           |                             | Subtotal 4        |                  | \$0            |
|                    | Notes                              | The Res                                 | pondent do         | pes not meet th                        | e culpability crit    | eria.                       |                   |                  |                |
|                    |                                    |                                         |                    |                                        |                       |                             |                   |                  |                |
|                    | Good Faith Eff                     | ort to Comply To                        | otal Adjust        | tments                                 |                       |                             | Subtotal 5        | · ·              | -\$1,000       |
|                    | Economic Ben                       | efit                                    |                    | 0.0%                                   | Enhancement*          |                             | Subtotal 6        |                  | \$0            |
|                    |                                    | Total EB Amounts                        | \$1,199<br>\$2,212 |                                        | ed at the Total EB \$ | Amount                      |                   |                  |                |
| CUM (              |                                    |                                         | +=,===             | -                                      |                       |                             |                   |                  | <u> </u>       |
| SUM                | OF SUBTOTA                         | -9 1-7                                  |                    |                                        |                       |                             | Final Subtotal    |                  | \$2,680        |
|                    |                                    | Subtatal by the indice                  |                    |                                        | 43.3%                 |                             | Adjustment        |                  | \$1,161        |
| Reduces            | or enhances the Final              | Subtotal by the indica<br>Recommended e |                    |                                        | e avoided cost (      | of compliance               | 1                 |                  |                |
|                    | Notes                              | Recommended                             |                    | ated with the vi                       |                       |                             |                   |                  |                |
|                    |                                    |                                         |                    |                                        |                       | Final Pe                    | 」<br>nalty Amount |                  | \$3,841        |
| STAT               | UTORY LIMIT                        | ADJUSTMEN                               | т                  |                                        |                       | Final Asse                  | essed Penalty     | 4                | 510,000        |
|                    |                                    |                                         |                    |                                        |                       |                             | ייייי,<br>ר       |                  | - /            |
|                    | Notes                              |                                         | •                  | y has been adju<br>of Tex. Water C     |                       | •                           |                   |                  |                |
|                    |                                    |                                         | ullements          | of rex. water c                        | oue 920A.102.         |                             |                   |                  |                |
|                    |                                    |                                         |                    |                                        |                       |                             |                   | ·                |                |
| DEFEI<br>Reduces t |                                    | nalty by the indicated                  | percentage.        |                                        | 20.0%                 | Reduction                   | Adjustment        |                  | -\$2,000       |
|                    |                                    |                                         |                    | and for avaidable                      | d cottloment          |                             |                   |                  |                |
|                    | Notes                              |                                         |                    | red for expedite                       |                       |                             |                   |                  |                |
| DAVA               | BLE PENALT                         |                                         |                    |                                        |                       |                             |                   | <b></b>          | \$8,000        |
| PATA               | DLE PENALI                         | 1                                       |                    |                                        |                       |                             |                   |                  | <b>φο</b> ,000 |

| Respondent Kasparian Underground, LLC                                                  | PCW No. 1 of 2                                                                                                  |                 | sion 5 (Januar |
|----------------------------------------------------------------------------------------|-----------------------------------------------------------------------------------------------------------------|-----------------|----------------|
| Case ID No. 64758                                                                      |                                                                                                                 | PCW Re          | evision Februa |
| eg. Ent. Reference No. RN104088620                                                     |                                                                                                                 |                 |                |
| Media Aggregate Production Operati                                                     | on                                                                                                              |                 |                |
| Enf. Coordinator Monica Larina                                                         |                                                                                                                 |                 |                |
| -                                                                                      | History Worksheet                                                                                               |                 |                |
| Compliance History Site Enhancement (Subtotal 2)           Component         Number of |                                                                                                                 | Number          | Adjust.        |
|                                                                                        | same or similar violations as those in the                                                                      | Number          |                |
| NOVs current enforcement action ( <i>number of NO</i>                                  |                                                                                                                 | 0               | 0%             |
| Other written NOVs                                                                     |                                                                                                                 | 1               | 2%             |
| Any agreed final enforcement orders c<br>orders meeting criteria )                     | ontaining a denial of liability ( <i>number of</i>                                                              | 0               | 0%             |
|                                                                                        | , agreed final enforcement orders without<br>this state or the federal government, or<br>sued by the commission | 0               | 0%             |
| Judgments of liability of this state or the federal ge                                 | ts or consent decrees containing a denial overnment ( <i>number of judgments or consent</i>                     | 0               | 0%             |
|                                                                                        | nd default judgments, or non-adjudicated<br>s without a denial of liability, of this state                      | 0               | 0%             |
| Convictions Any criminal convictions of this state or t                                | he federal government (number of counts)                                                                        | 0               | 0%             |
| Emissions Chronic excessive emissions events (num                                      | ber of events )                                                                                                 | 0               | 0%             |
| · · ·                                                                                  | of an intended audit conducted under the ty Audit Privilege Act, 74th Legislature, submitted)                   | 0               | 0%             |
| Disclosures of violations under the Texas                                              | Environmental, Health, and Safety Audit<br>number of audits for which violations were                           | 0               | 0%             |
| Environmental management systems in p                                                  | lace for one year or more                                                                                       | No              | 0%             |
| Voluntary on-site compliance assessme                                                  | nts conducted by the executive director                                                                         | No              | 0%             |
| Other Participation in a voluntary pollution redu                                      | ction program                                                                                                   | No              | 0%             |
| · · · · · · · · · · · · · · · · · · ·                                                  | oduct that meets future state or federal                                                                        | No              | 0%             |
|                                                                                        | Adjustment Perc                                                                                                 | centage (Sul    | ototal 2)      |
| Repeat Violator (Subtotal 3)                                                           |                                                                                                                 |                 |                |
| No                                                                                     | Adjustment Perc                                                                                                 | centage (Sul    | ototal 3)      |
| Compliance History Person Classification (Subtotal 7)                                  |                                                                                                                 |                 |                |
|                                                                                        |                                                                                                                 |                 | tot-1 7)       |
| High Performer                                                                         | Adjustment Pere                                                                                                 | centage (Sul    | notal 7)       |
| Compliance History Summary                                                             |                                                                                                                 |                 |                |
| Compliance<br>History<br>Notes<br>Reduction for High Performer classificat             | ion. Enhancement for one NOV with dissimi                                                                       | lar violations. |                |
| -                                                                                      | listory Adjustment Percentage (S                                                                                | Subtotals 2,    | 3, & 7)        |
| nal Compliance History Adjustment                                                      |                                                                                                                 |                 |                |
|                                                                                        | Final Adjustment Percenta                                                                                       | age *capped     | at 100%        |

**Docket No.** 2023-1354-WQ-E

PCW

Screening Date 6-Sep-2023

**Respondent** Kasparian Underground, LLC PCW No. 1 of 2

| Estimated EB Amoun | <b>t</b> \$1,199       | Violation Final Penalty Total         | \$3,841  |
|--------------------|------------------------|---------------------------------------|----------|
|                    | This violation Final A | ssessed Penalty (adjusted for limits) | \$10,000 |

|                                               | Ε             | conomic           | Benefit           | Wo        | <b>ksheet</b>      |                                            |                       |
|-----------------------------------------------|---------------|-------------------|-------------------|-----------|--------------------|--------------------------------------------|-----------------------|
| Respondent                                    | Kasparian Und | lerground, LLC PC | W No. 1 of 2      |           |                    |                                            |                       |
| Case ID No.                                   |               | 5 ,               |                   |           |                    |                                            |                       |
| eg. Ent. Reference No.                        |               |                   |                   |           |                    |                                            |                       |
| -                                             |               | duction Operation |                   |           |                    |                                            | Years of              |
| Violation No.                                 |               |                   | l                 |           |                    | <b>Percent Interest</b>                    | Depreciation          |
|                                               | 1             |                   |                   |           |                    |                                            |                       |
|                                               |               |                   |                   |           |                    | 5.0                                        | 1                     |
|                                               | Item Cost     | Date Required     | Final Date        | Yrs       | Interest Saved     | Costs Saved                                | EB Amount             |
| Item Description                              |               |                   |                   |           |                    |                                            |                       |
|                                               |               |                   |                   |           |                    |                                            |                       |
| Delayed Costs                                 |               |                   |                   |           |                    |                                            |                       |
| Equipment                                     |               |                   |                   | 0.00      | \$0                | \$0                                        | \$0                   |
| Buildings                                     |               |                   |                   | 0.00      | \$0                | \$0                                        | \$0                   |
| Other (as needed)                             |               |                   |                   | 0.00      | \$0                | \$0                                        | \$0                   |
| <b>Engineering/Construction</b>               |               |                   |                   | 0.00      | \$0                | \$0                                        | \$0                   |
| Land                                          |               |                   |                   | 0.00      | \$0                | n/a                                        | \$0                   |
| <b>Record Keeping System</b>                  |               |                   |                   | 0.00      | \$0                | n/a                                        | \$0                   |
| Training/Sampling                             |               |                   |                   | 0.00      | \$0                | n/a                                        | \$0                   |
| <b>Remediation/Disposal</b>                   |               |                   |                   | 0.00      | \$0                | n/a                                        | \$0                   |
| Permit Costs                                  | \$1,106       | 21-Nov-2021       | <u>1-Aug-2022</u> | 0.69      | \$38               | n/a                                        | \$38                  |
| Other (as needed)                             |               |                   |                   | 0.00      | \$0                | n/a                                        | \$0                   |
| Notes for DELAYED costs                       |               | dead              | line and the Fin  | al Date   | is the date of com | •                                          |                       |
| Avoided Costs                                 | ANNU          | ALIZE avoided co  | osts before er    | _         | · ·                | one-time avoide                            |                       |
| Disposal                                      |               |                   |                   | 0.00      | \$0                | \$0                                        | \$0                   |
| Personnel                                     |               | ļ                 |                   | 0.00      | \$0                | \$0<br>\$0                                 | \$0                   |
| Inspection/Reporting/Sampling                 |               | <u>  </u>         |                   | 0.00      | \$0<br>\$0         | \$0                                        | \$0                   |
| Supplies/Equipment                            |               | <u> </u>          |                   | 0.00      | \$0                | \$0<br>\$0                                 | \$0                   |
| Financial Assurance<br>ONE-TIME avoided costs | \$1,106       | 21-Nov-2020       | 21-Nov-2021       | 0.00      | \$0<br>\$55        | \$0<br>\$1,106                             | \$0<br>\$1,161        |
| Other (as needed)                             | \$1,100       | 21-100-2020       | 21-1000-2021      | 0.00      | \$0<br>\$0         | \$1,100                                    | <u>\$1,101</u><br>\$0 |
| Notes for AVOIDED costs                       |               |                   |                   | ) registr | ation and associat | ed interest. Date R<br>missed expiration o | equired is the        |
| Approx. Cost of Compliance                    |               | \$2,212           |                   |           | TOTAL              |                                            | \$1,19                |