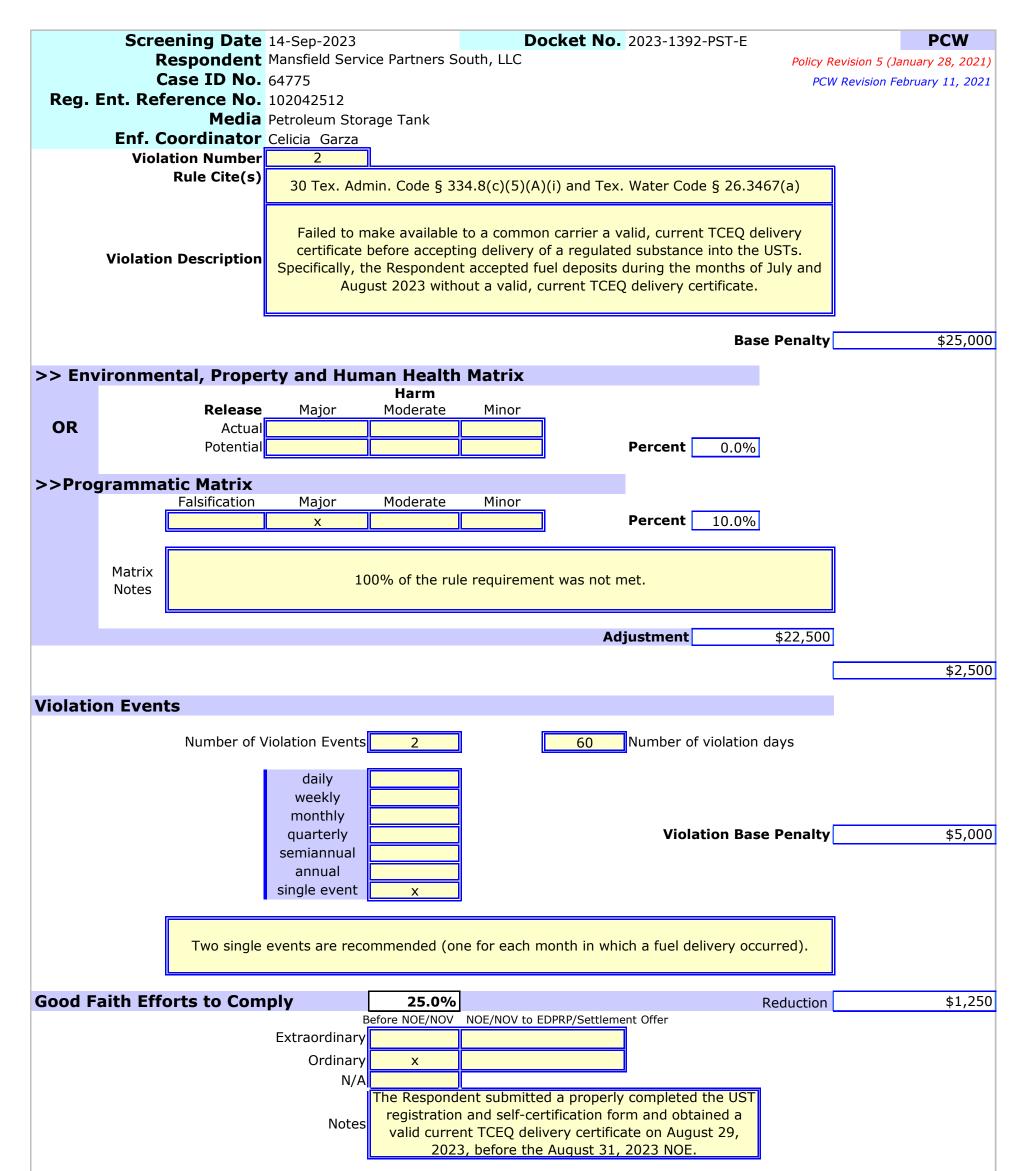

2. Failed to make available to a common carrier a valid, current TCEQ delivery certificate before accepting delivery of a regulated substance into the regulated USTs. Specifically, the Respondent accepted fuel deposits during the months of July and August 2023 without a valid, current TCEQ delivery certificate [30 TEX. ADMIN. CODE § 334.8(c)(5)(A)(i) and TEX. WATER CODE § 26.3467(a)].

**Docket No.** 2023-1392-PST-E

PCW

Screening Date 14-Sep-2023

|           | Scre      | ening Date                  | 14-Sep-2023            |                   | Do              | cket No. 2023-                        | 1392-PST-E               |                                                                                             |              | PCW              |
|-----------|-----------|-----------------------------|------------------------|-------------------|-----------------|---------------------------------------|--------------------------|---------------------------------------------------------------------------------------------|--------------|------------------|
|           |           |                             | Mansfield Servi        | ce Partners S     | South, LLC      |                                       |                          | Policy R                                                                                    | evision 5 (J | anuary 28, 2021) |
|           |           | ase ID No.                  |                        |                   |                 |                                       |                          | PCV                                                                                         | V Revision F | ebruary 11, 2021 |
| Reg. E    | nt. Ref   | erence No.                  |                        |                   |                 |                                       |                          |                                                                                             |              |                  |
|           | Enf C     | oordinator                  | Petroleum Stora        | age Tank          |                 |                                       |                          |                                                                                             |              |                  |
|           |           | tion Number                 |                        |                   |                 |                                       |                          |                                                                                             |              |                  |
|           | VIUIA     |                             |                        |                   |                 |                                       |                          |                                                                                             |              |                  |
|           |           | Rule Cite(s)                | 30 <sup>-</sup>        | Tex. Admin. (     | Code § 334.8    | (c)(4)(A)(vii) and                    | (c)(5)(B)(ii)            |                                                                                             |              |                  |
|           |           |                             |                        |                   |                 |                                       |                          |                                                                                             |              |                  |
|           |           |                             | Failed to your         |                   |                 | deverse and store as                  |                          | aliyamı                                                                                     |              |                  |
|           |           |                             | cortificato            |                   | •               | lerground storage<br>completed UST re | • •                      |                                                                                             |              |                  |
|           | Violation | n Description               |                        |                   |                 | re the expiration                     |                          |                                                                                             |              |                  |
|           |           |                             |                        | delivery o        | certificate exp | pired on June 30,                     | 2023.                    |                                                                                             |              |                  |
|           |           |                             |                        |                   |                 |                                       |                          |                                                                                             |              |                  |
|           |           |                             |                        |                   |                 |                                       | Base                     | Penalty                                                                                     |              | \$25,000         |
|           |           |                             |                        |                   |                 |                                       |                          |                                                                                             |              |                  |
| >> Envii  | ronmen    | ital, Proper                | ty and Huma            | an Health<br>Harm | Matrix          |                                       |                          |                                                                                             |              |                  |
|           |           | Release                     | Major                  | Moderate          | Minor           |                                       |                          |                                                                                             |              |                  |
| OR        |           | Actual                      |                        |                   |                 |                                       |                          |                                                                                             |              |                  |
|           |           | Potential                   |                        |                   |                 | Perce                                 | ent 0.0%                 |                                                                                             |              |                  |
|           |           |                             |                        |                   |                 |                                       |                          |                                                                                             |              |                  |
| >>Progr   | rammat    | tic Matrix<br>Falsification | Major                  | Moderate          | Minor           |                                       |                          |                                                                                             |              |                  |
|           |           | Tabilication                | X                      | Tioderate         |                 | Perce                                 | ent 10.0%                |                                                                                             |              |                  |
|           | Ľ         |                             |                        |                   |                 | 1                                     |                          |                                                                                             |              |                  |
|           | Matrix    |                             |                        |                   |                 |                                       |                          |                                                                                             |              |                  |
|           | Notes     |                             | 10                     | 0% of the rul     | le requiremer   | t was not met.                        |                          |                                                                                             |              |                  |
|           |           |                             |                        |                   |                 |                                       |                          |                                                                                             |              |                  |
|           |           |                             |                        |                   |                 | Adjustm                               | ent                      | \$22,500                                                                                    |              |                  |
|           |           |                             |                        |                   |                 | , ajastini                            |                          | <i><b><i><i><i><i><i><i><i></i></i></i></i></i></i></i></b><i><i><i><i></i></i></i></i></i> |              |                  |
|           |           |                             |                        |                   |                 |                                       |                          | [                                                                                           |              | \$2,500          |
| Violation | n Event   | <b>c</b>                    |                        |                   |                 |                                       |                          |                                                                                             |              |                  |
|           |           | -                           | -                      |                   | _               |                                       |                          |                                                                                             |              |                  |
|           |           | Number of \                 | /iolation Events       | 1                 | ]               | 60 Numb                               | er of violation d        | ays                                                                                         |              |                  |
|           |           |                             | daily                  |                   | ז               |                                       |                          |                                                                                             |              |                  |
|           |           |                             | weekly                 |                   | 1               |                                       |                          |                                                                                             |              |                  |
|           |           |                             | monthly                |                   | Ī               |                                       |                          |                                                                                             |              |                  |
|           |           |                             | quarterly              |                   |                 | •                                     | Violation Base           | Penalty                                                                                     |              | \$2,500          |
|           |           |                             | semiannual             |                   |                 |                                       |                          |                                                                                             |              |                  |
|           |           |                             | annual<br>single event | Х                 |                 |                                       |                          |                                                                                             |              |                  |
|           |           |                             | single event           |                   | <u>_</u>        |                                       |                          |                                                                                             |              |                  |
|           |           |                             | al avant is recom      | mondod from       | n tha luna 20   | 2022 ovpiration                       | data of the prov         | vieus                                                                                       |              |                  |
|           |           | One annua                   |                        |                   |                 | , 2023 expiration 2023 compliance     |                          | vious                                                                                       |              |                  |
|           |           |                             | ,                      |                   |                 | •                                     |                          |                                                                                             |              |                  |
| Good Fa   | ith Effo  | rts to Com                  | ply                    | 25.0%             | ,               |                                       | R                        | eduction                                                                                    |              | \$625            |
|           |           |                             | B                      | efore NOE/NOV     | NOE/NOV to E    | DPRP/Settlement Offe                  | r                        |                                                                                             |              |                  |
|           |           |                             | Extraordinary          |                   |                 |                                       |                          |                                                                                             |              |                  |
|           |           |                             | Ordinary               | Х                 |                 |                                       |                          |                                                                                             |              |                  |
|           |           |                             | N/A                    |                   | ndont submit    | ed a properly con                     |                          |                                                                                             |              |                  |
|           |           |                             |                        |                   |                 | tification form and                   |                          |                                                                                             |              |                  |
|           |           |                             | Notes                  |                   |                 | very certificate on                   |                          |                                                                                             |              |                  |
|           |           |                             |                        | 2023, before      | -               | 31, 2023 Notice of                    | <sup>F</sup> Enforcement |                                                                                             |              |                  |
|           |           |                             | Ľ                      |                   | ("N(            | DE") date.                            |                          |                                                                                             |              |                  |
|           |           |                             |                        |                   |                 |                                       | Violation S              | Subtotal                                                                                    |              | \$1,875          |
| Fconomi   | ic Rona   | fit (FR) for                | this violatio          | n                 |                 | Etat                                  | utory Limit              | [oct                                                                                        |              |                  |
| LCOHOIII  | ic belle  |                             |                        |                   |                 | Sidi                                  |                          |                                                                                             |              |                  |
|           |           | Estimate                    | ed EB Amount           |                   | \$0             | Violat                                | ion Final Pena           | lty Total                                                                                   |              | \$1,625          |
|           |           |                             |                        | This viol         | lation Final    | Assessed Penalt                       | y (adiusted fo           | r limits)                                                                                   |              | \$1,625          |
|           |           |                             |                        |                   |                 |                                       | , (==j=5ted 10           |                                                                                             |              | φ±7023           |