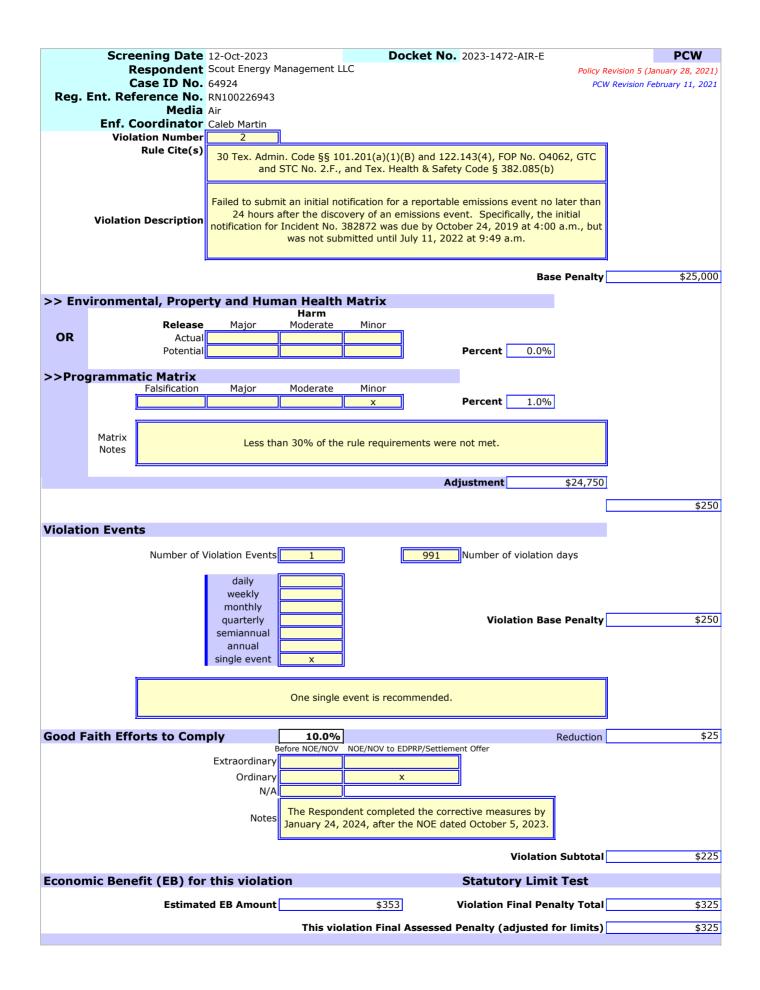

2. Failed to submit an initial notification for a reportable emissions event no later than 24 hours after the discovery of an emissions event. Specifically, the initial notification for Incident No. 382872 was due by October 24, 2019 at 4:00 a.m., but was not submitted until July 11, 2022 at 9:49 a.m. [30 TEX. ADMIN. CODE §§ 101.201(a)(1)(B) and 122.143(4), FOP No. O4062, GTC and STC No. 2.F., and TEX. HEALTH & SAFETY CODE § 382.085(b)].