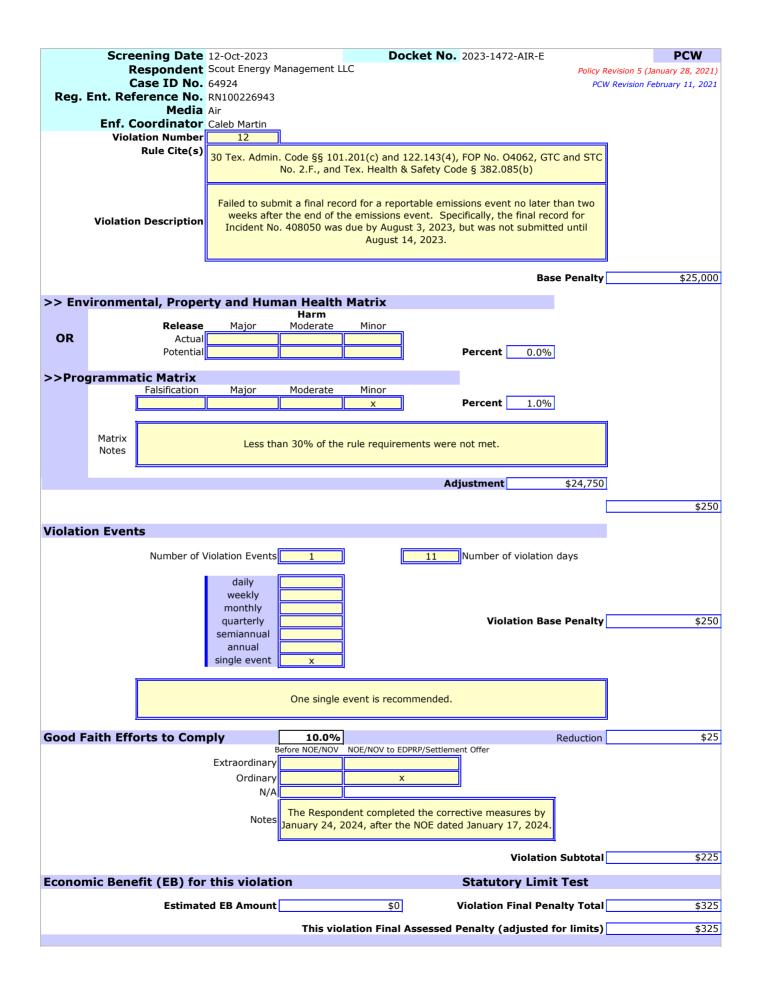

12. Failed to submit a final record for a reportable emissions event no later than two weeks after the end of the emissions event. Specifically, the final record for Incident No. 408050 was due by August 3, 2023, but was not submitted until August 14, 2023 [30 Tex. ADMIN. CODE §§ 101.201(c) and 122.143(4), FOP No. O4062, GTC and STC No. 2.F., and Tex. HEALTH & SAFETY CODE § 382.085(b)].