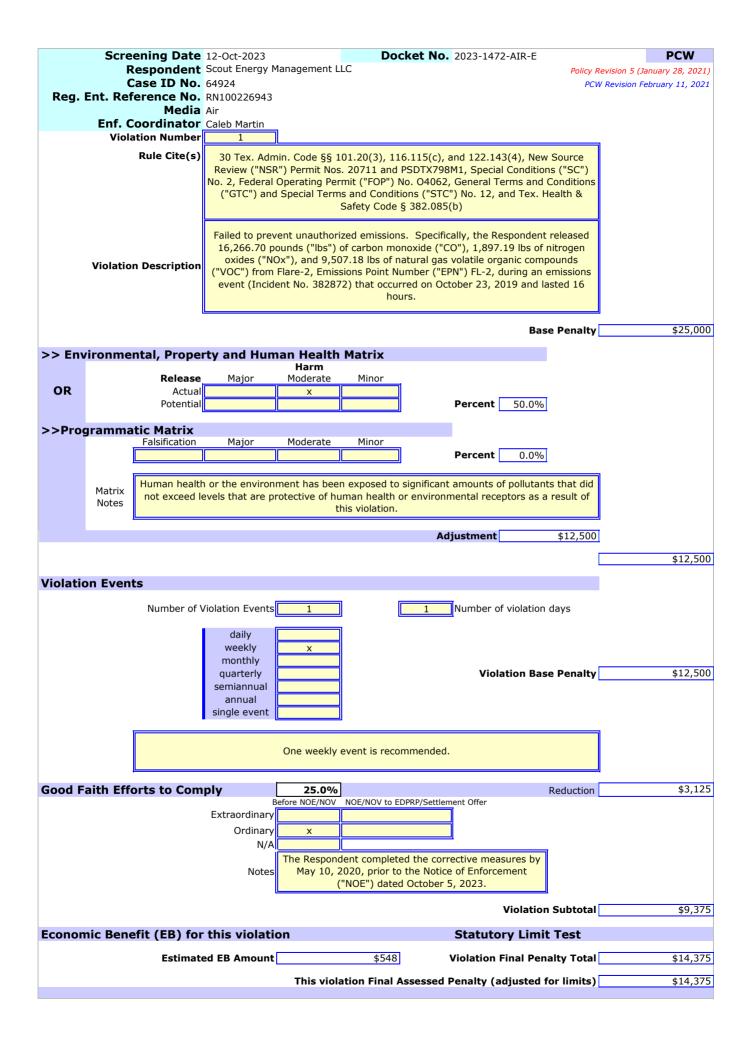

#### **Violation Information**

1. Failed to prevent unauthorized emissions. Specifically, the Respondent released 16,266.70 pounds ("lbs") of carbon monoxide ("CO"), 1,897.19 lbs of nitrogen oxides ("NOx"), and 9,507.18 lbs of natural gas volatile organic compounds ("VOC") from Flare-2, Emissions Point Number ("EPN") FL-2, during an emissions event (Incident No. 382872) that occurred on October 23, 2019 and lasted 16 hours [30 TEX. ADMIN. CODE §§ 101.20(3), 116.115(c), and 122.143(4), New Source Review ("NSR") Permit Nos. 20711 and PSDTX798M1, Special Conditions ("SC") No. 2, Federal Operating Permit ("FOP") No. 04062, General Terms and Conditions ("GTC") and Special Terms and Conditions ("STC") No. 12, and TEX. HEALTH & SAFETY CODE § 382.085(b)].