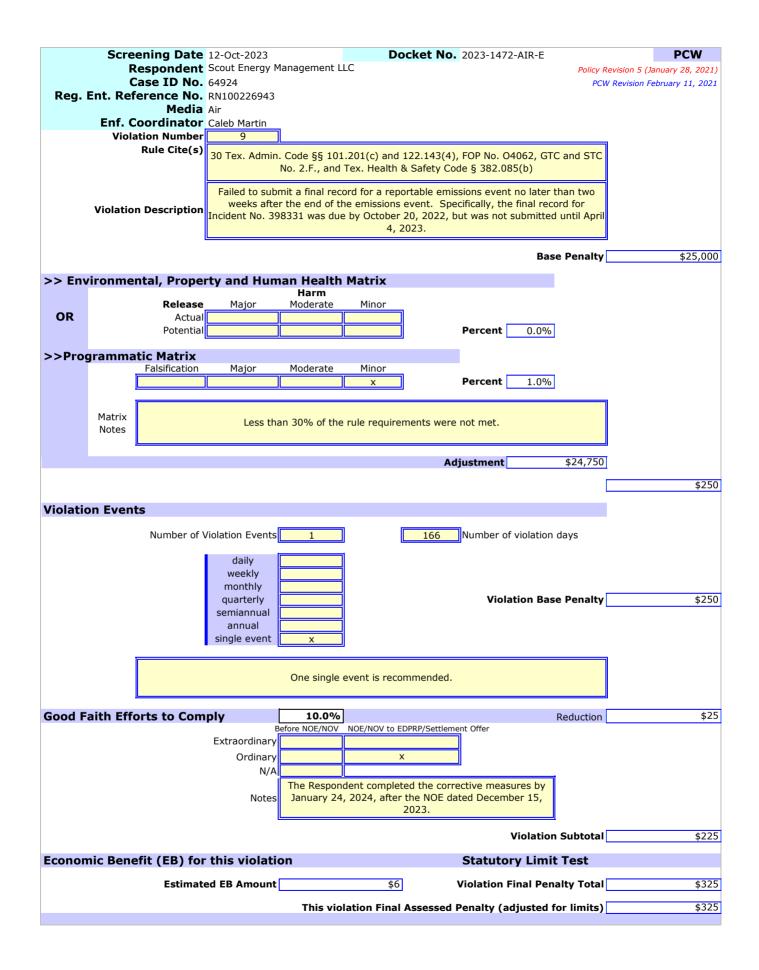

9. Failed to submit a final record for a reportable emissions event no later than two weeks after the end of the emissions event. Specifically, the final record for Incident No. 398331 was due by October 20, 2022, but was not submitted until April 4, 2023 [30 Tex. ADMIN. CODE §§ 101.201(c) and 122.143(4), FOP No. O4062, GTC and STC No. 2.F., and Tex. HEALTH & SAFETY CODE § 382.085(b)].

10. Failed to prevent unauthorized emissions. Specifically, the Respondent released 14,299.30 lbs of CO, 1,667.73 lbs of NOx, 8,357.32 lbs of natural gas VOC, and 3.03 lbs of SO2 from Flare-2, EPN FL-2, during an emissions event (Incident No. 408050) that occurred on July 19, 2023 and lasted 19 hours and 40 minutes [30 Tex. ADMIN. CODE §§ 101.20(3), 116.115(c), and 122.143(4), NSR Permit Nos. 20711 and PSDTX798M1, SC No. 2, FOP No. O4062, GTC and STC No. 12, and Tex. HEALTH & SAFETY CODE § 382.085(b)].