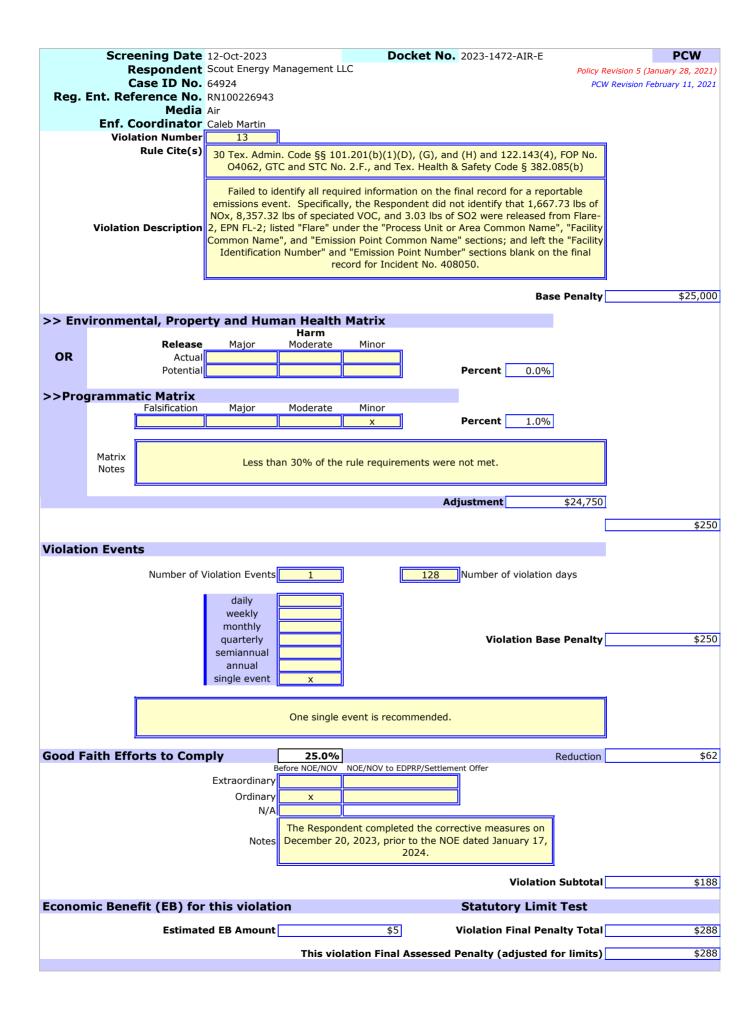

13. Failed to identify all required information on the final record for a reportable emissions event. Specifically, the Respondent did not identify that 1,667.73 lbs of NOx, 8,357.32 lbs of speciated VOC, and 3.03 lbs of SO2 were released from Flare-2, EPN FL-2; listed "Flare" under the "Process Unit or Area Common Name", "Facility Common

Name", and "Emission Point Common Name" sections; and left the "Facility Identification Number" and "Emission Point Number" sections blank on the final record for Incident No. 408050 [30 TEX. ADMIN. CODE §§ 101.201(b)(1)(D), (G), and (H) and 122.143(4), FOP No. O4062, GTC and STC No. 2.F., and TEX. HEALTH & SAFETY CODE § 382.085(b)].