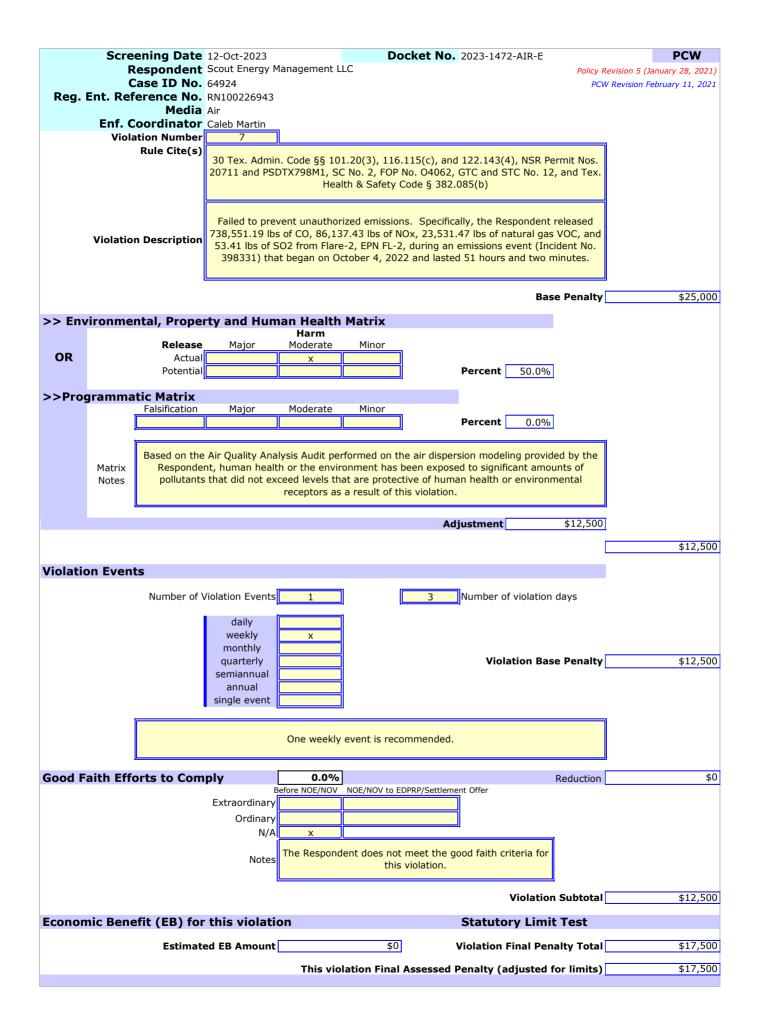

7. Failed to prevent unauthorized emissions. Specifically, the Respondent released 738,551.19 lbs of CO, 86,137.43 lbs of NOx, 23,531.47 lbs of natural gas VOC, and 53.41 lbs of SO2 from Flare-2, EPN FL-2, during an emissions event (Incident No. 398331) that began on October 4, 2022 and lasted 51 hours and two minutes [30 TEX. ADMIN. CODE §§ 101.20(3), 116.115(c), and 122.143(4), NSR Permit Nos. 20711 and PSDTX798M1, SC No. 2, FOP No. O4062, GTC and STC No. 12, and TEX. HEALTH & SAFETY CODE § 382.085(b)].