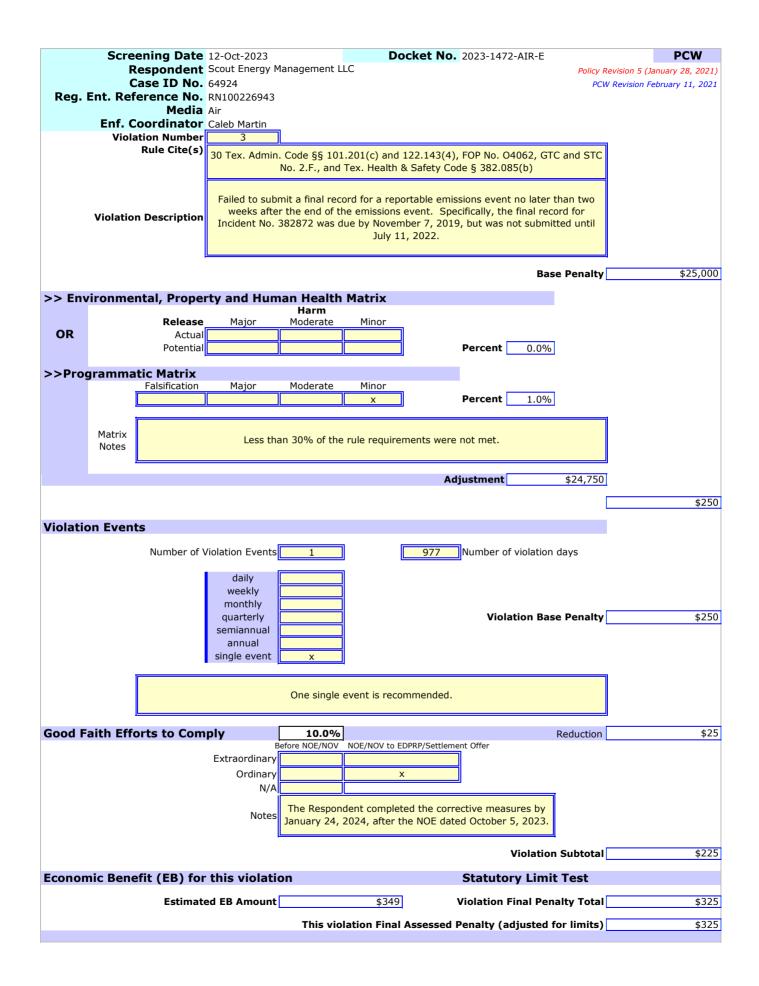

3. Failed to submit a final record for a reportable emissions event no later than two weeks after the end of the emissions event. Specifically, the final record for Incident No. 382872 was due by November 7, 2019, but was not submitted until July 11, 2022 [30 Tex. ADMIN. CODE §§ 101.201(c) and 122.143(4), FOP No. O4062, GTC and STC No. 2.F., and Tex. HEALTH & SAFETY CODE § 382.085(b)].