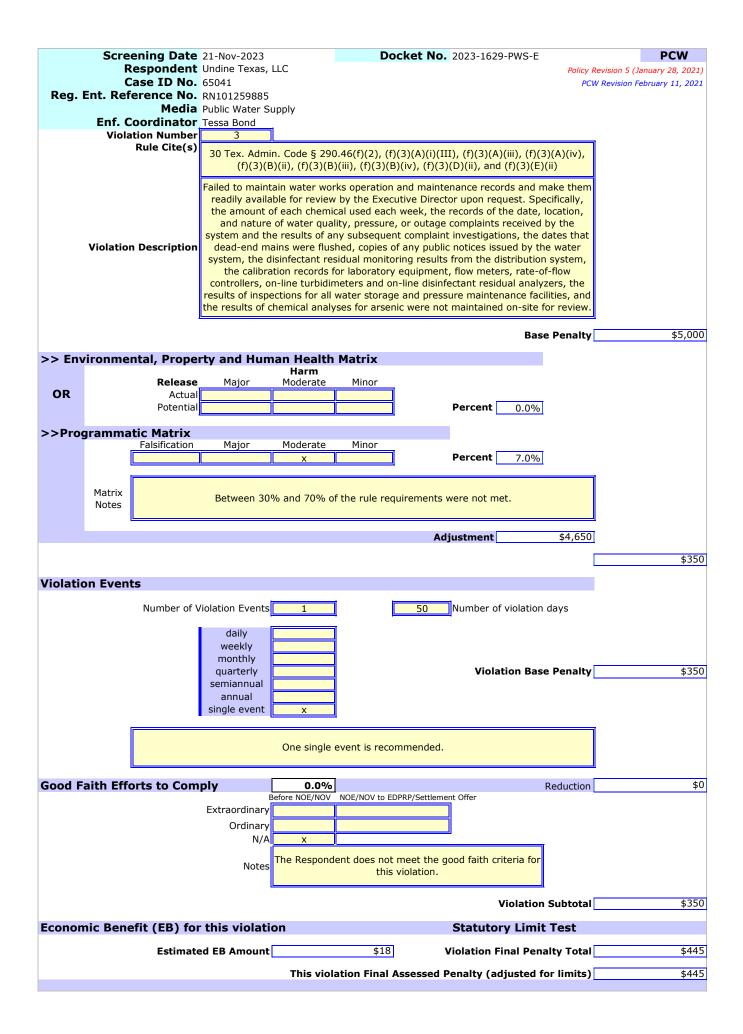

3. Failed to maintain water works operation and maintenance records and make them readily available for review by the Executive Director upon request. Specifically, the amount of each chemical used each week, the records of the date, location, and nature of water quality, pressure, or outage complaints received by the system and the results of any subsequent complaint investigations, the dates that dead-end mains were flushed, copies of any public notices issued by the water system, the disinfectant residual monitoring results from the distribution system, the calibration records for laboratory equipment, flow meters, rate-of-flow controllers, on-line turbidimeters and on-line disinfectant residual analyzers, the results of inspections for all water storage and pressure maintenance facilities, and the results of chemical analyses for arsenic were not maintained on-site for review [30 TEX. ADMIN. CODE § 290.46(f)(2), (f)(3)(A)(i)(III), (f)(3)(A)(iii), (f)(3)(A)(iv), (f)(3)(B)(ii), (f)(3)(B)(iii), (f)(3)(B)(iv), (f)(3)(D)(ii), and (f)(3)(E)(ii)].