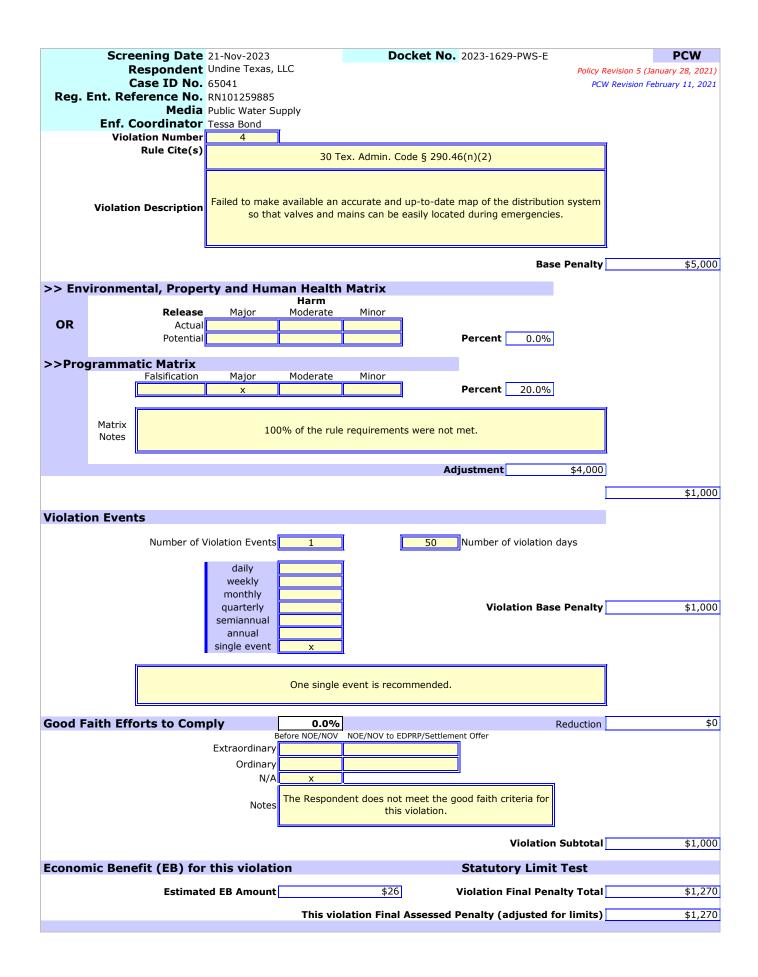

4. Failed to make available an accurate and up-to-date map of the distribution system so that valves and mains can be easily located during emergencies [30 Tex. ADMIN. CODE § 290.46(n)(2)].

5. Failed to protect all potable water storage tanks and pressure maintenance facilities in a lockable building that is designed to prevent intruder access or enclosed by an intruder-resistant fence with lockable gates. Specifically, the pressure tank was not located inside an intruder-resistant fence [30 Tex. ADMIN. CODE § 290.43(e)].