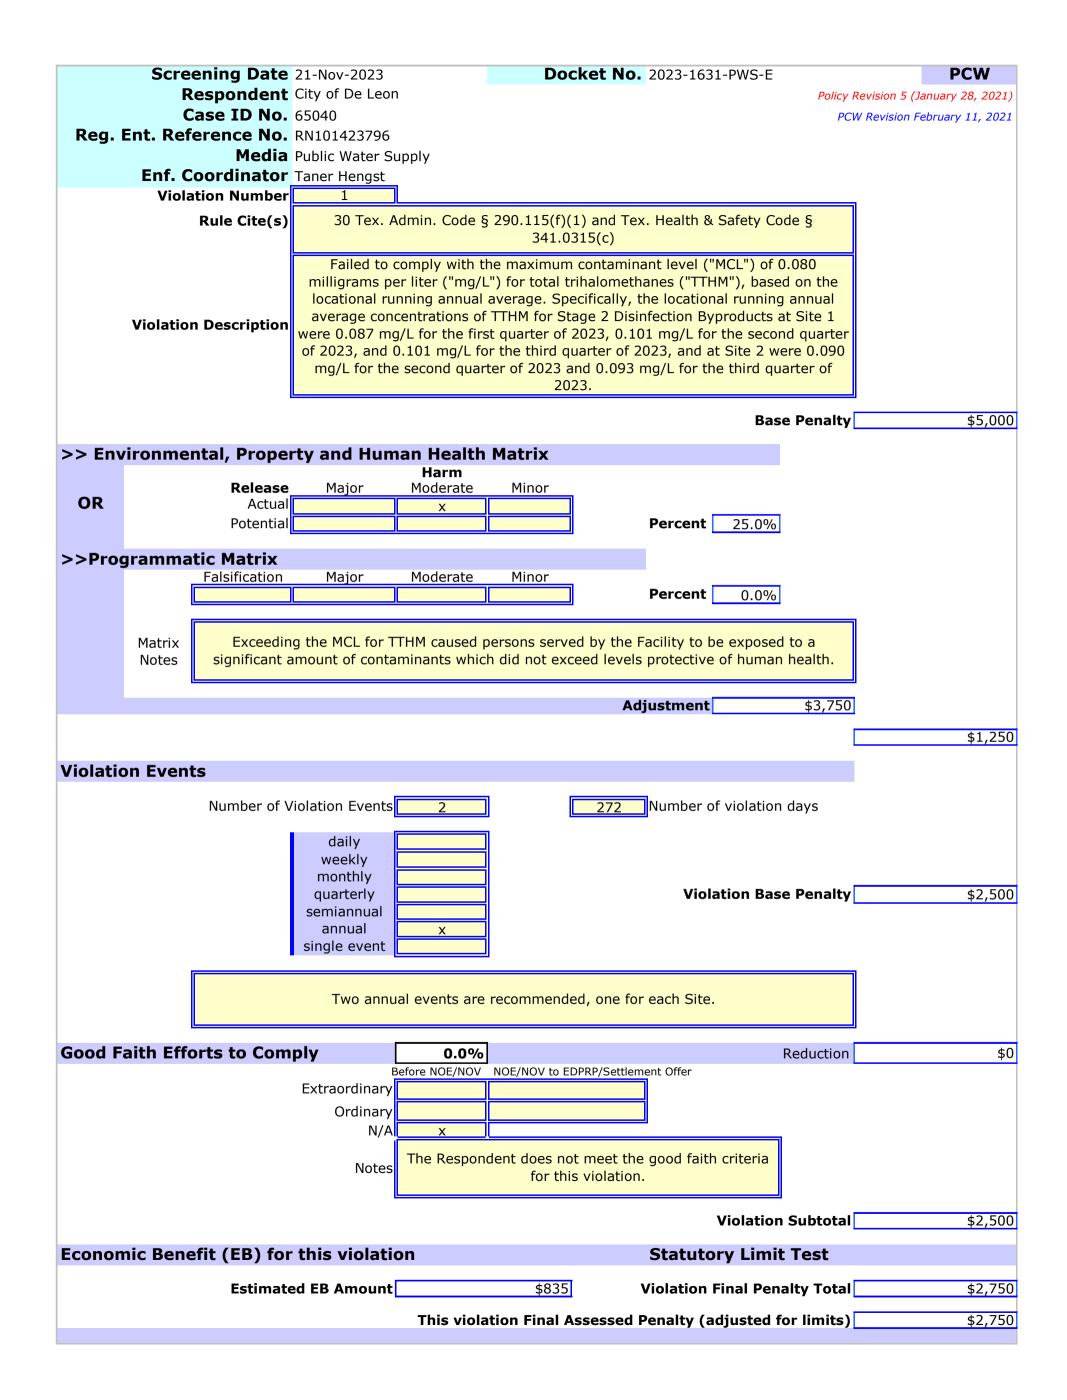

# **Violation Information**

Failed to comply with the maximum contaminant level of 0.080 milligrams per liter for total trihalomethanes, based on the locational running annual average [30 TEX. ADMIN. CODE § 290.115(f)(1) and TEX. HEALTH & SAFETY CODE § 341.0315(C)].