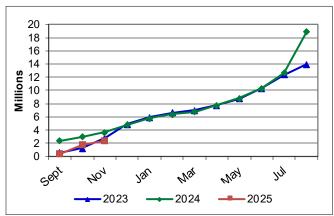

### Enforcement Report to the Commission for November 2024 FY25 Year-to-Date Totals

Figure 1: Number of Notices of Violation

Figure 3: Number of Effective Orders

Figure 5: Supplemental Environmental Projects

Figure 2: Number of Enforcement Action Referrals

Figure 4: Assessed Penalties

Figure 6: Number of Backlogged Orders

Figure 7: Summary

For fiscal year 2025 through November, TCEQ has issued: 3,795 Notices of Violation, 364 Enforcement Action Referrals, 216 Effective Orders (see <a href="https://www14.tceq.texas.gov/epic/CIO/">https://www14.tceq.texas.gov/epic/CIO/</a>);

assessed \$2,391,563 in administrative penalties; and approved 20 Supplemental Environmental Projects.