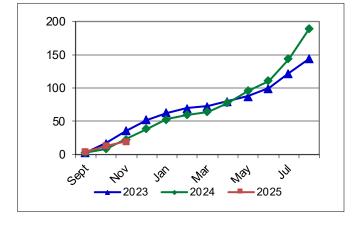

### Enforcement Report to the Commission for November 2024 FY25 Year-to-Date Totals

Figure 1: Number of Notices of Violation

Figure 3: Number of Effective Orders

Figure 5: Supplemental Environmental Projects

Figure 2: Number of Enforcement Action Referrals

Figure 4: Assessed Penalties

Figure 6: Number of Backlogged Orders

Figure 7: Summary

For fiscal year 2025 through November, TCEQ has issued: 3,795 Notices of Violation, 364 Enforcement Action Referrals, 216 Effective Orders (see <a href="https://www14.tceq.texas.gov/epic/CIO/">https://www14.tceq.texas.gov/epic/CIO/</a>);

assessed \$2,391,563 in administrative penalties; and approved 20 Supplemental Environmental Projects.