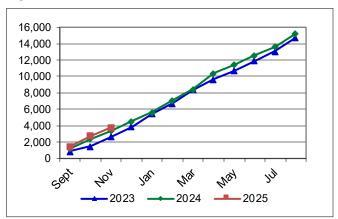

### Enforcement Report to the Commission for November 2024 FY25 Year-to-Date Totals

Figure 1: Number of Notices of Violation

Figure 3: Number of Effective Orders

Figure 5: Supplemental Environmental Projects

Figure 2: Number of Enforcement Action Referrals

Figure 4: Assessed Penalties

Figure 6: Number of Backlogged Orders

Figure 7: Summary

For fiscal year 2025 through November, TCEQ has issued: 3,795 Notices of Violation, 364 Enforcement Action Referrals, 216 Effective Orders (see <a href="https://www14.tceq.texas.gov/epic/CIO/">https://www14.tceq.texas.gov/epic/CIO/</a>);

#### **Programs Summary:**

| PROGRAMS                                     | Notices of Violation <sup>1</sup> | Effective<br>Orders | Assessed Penalties |
|----------------------------------------------|-----------------------------------|---------------------|--------------------|
| AGGREGATE PRODUCTION OPERATIONS              | 17                                | 9                   | \$125,099          |
| AGRICULTURE                                  | 4                                 | 0                   | \$0                |
| AIR                                          | 197                               | 32                  | \$917,594          |
| DRY CLEANERS                                 | 0                                 | 0                   | \$0                |
| INDUSTRIAL & HAZARDOUS<br>WASTE <sup>2</sup> | 35                                | 1                   | \$17,165           |
| MUNICIPAL SOLID WASTE                        | 35                                | 4                   | \$36,514           |
| OCCUPATIONAL CERTIFICATION                   | 5                                 | 7                   | \$7,871            |
| PETROLEUM STORAGE TANKS                      | 148                               | 43                  | \$191,747          |
| PUBLIC WATER SUPPLY <sup>3</sup>             | 3,055                             | 62                  | \$185,506          |
| WATER RIGHTS  YTD Complaints = 16            | 2                                 | 0                   | \$0                |
| WATER QUALITY <sup>4</sup>                   | 272                               | 49                  | \$791,114          |
| MULTI-MEDIA                                  | 25                                | 9                   | \$118,953          |
| YTD TOTALS                                   | 3,795                             | 216                 | \$2,391,563        |
| FY24 Total for Year                          | 15,235                            | 1,083               | \$18,865,348       |
| FY23 Total for Year                          | 14,740                            | 1,023               | \$13,963,289       |