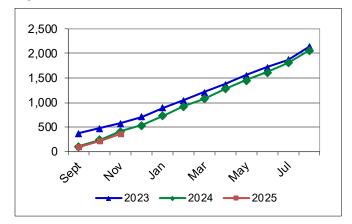

### Enforcement Report to the Commission for November 2024 FY25 Year-to-Date Totals

Figure 1: Number of Notices of Violation

Figure 3: Number of Effective Orders

Figure 5: Supplemental Environmental Projects

Figure 2: Number of Enforcement Action Referrals

Figure 4: Assessed Penalties

Figure 6: Number of Backlogged Orders

Figure 7: Summary

For fiscal year 2025 through November, TCEQ has issued: 3,795 Notices of Violation, 364 Enforcement Action Referrals, 216 Effective Orders (see <a href="https://www14.tceq.texas.gov/epic/CIO/">https://www14.tceq.texas.gov/epic/CIO/</a>);

#### **Programs Summary:**

| PROGRAMS                                     | Notices of Violation <sup>1</sup> | Effective<br>Orders | Assessed Penalties |
|----------------------------------------------|-----------------------------------|---------------------|--------------------|
| AGGREGATE PRODUCTION OPERATIONS              | 17                                | 9                   | \$125,099          |
| AGRICULTURE                                  | 4                                 | 0                   | \$0                |
| AIR                                          | 197                               | 32                  | \$917,594          |
| DRY CLEANERS                                 | 0                                 | 0                   | \$0                |
| INDUSTRIAL & HAZARDOUS<br>WASTE <sup>2</sup> | 35                                | 1                   | \$17,165           |
| MUNICIPAL SOLID WASTE                        | 35                                | 4                   | \$36,514           |
| OCCUPATIONAL CERTIFICATION                   | 5                                 | 7                   | \$7,871            |
| PETROLEUM STORAGE TANKS                      | 148                               | 43                  | \$191,747          |
| PUBLIC WATER SUPPLY <sup>3</sup>             | 3,055                             | 62                  | \$185,506          |
| WATER RIGHTS  YTD Complaints = 16            | 2                                 | 0                   | \$0                |
| WATER QUALITY <sup>4</sup>                   | 272                               | 49                  | \$791,114          |
| MULTI-MEDIA                                  | 25                                | 9                   | \$118,953          |
| YTD TOTALS                                   | 3,795                             | 216                 | \$2,391,563        |
| FY24 Total for Year                          | 15,235                            | 1,083               | \$18,865,348       |
| FY23 Total for Year                          | 14,740                            | 1,023               | \$13,963,289       |