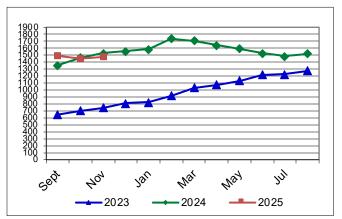

### Enforcement Report to the Commission for November 2024 FY25 Year-to-Date Totals

Figure 1: Number of Notices of Violation

Figure 3: Number of Effective Orders

Figure 5: Supplemental Environmental Projects

Figure 2: Number of Enforcement Action Referrals

Figure 4: Assessed Penalties

Figure 6: Number of Backlogged Orders

Figure 7: Summary

For fiscal year 2025 through November, TCEQ has issued: 3,795 Notices of Violation, 364 Enforcement Action Referrals, 216 Effective Orders (see <a href="https://www14.tceq.texas.gov/epic/CIO/">https://www14.tceq.texas.gov/epic/CIO/</a>);

assessed \$2,391,563 in administrative penalties; and approved 20 Supplemental Environmental Projects.