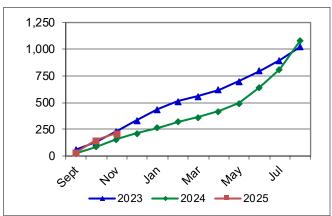

### Enforcement Report to the Commission for November 2024 FY25 Year-to-Date Totals

Figure 1: Number of Notices of Violation

Figure 3: Number of Effective Orders

Figure 5: Supplemental Environmental Projects

Figure 2: Number of Enforcement Action Referrals

Figure 4: Assessed Penalties

Figure 6: Number of Backlogged Orders

Figure 7: Summary

For fiscal year 2025 through November, TCEQ has issued: 3,795 Notices of Violation, 364 Enforcement Action Referrals, 216 Effective Orders (see <a href="https://www14.tceq.texas.gov/epic/CIO/">https://www14.tceq.texas.gov/epic/CIO/</a>);

#### **Programs Summary:**

| PROGRAMS                                     | Notices of Violation <sup>1</sup> | Effective<br>Orders | Assessed Penalties |
|----------------------------------------------|-----------------------------------|---------------------|--------------------|
| AGGREGATE PRODUCTION OPERATIONS              | 17                                | 9                   | \$125,099          |
| AGRICULTURE                                  | 4                                 | 0                   | \$0                |
| AIR                                          | 197                               | 32                  | \$917,594          |
| DRY CLEANERS                                 | 0                                 | 0                   | \$0                |
| INDUSTRIAL & HAZARDOUS<br>WASTE <sup>2</sup> | 35                                | 1                   | \$17,165           |
| MUNICIPAL SOLID WASTE                        | 35                                | 4                   | \$36,514           |
| OCCUPATIONAL CERTIFICATION                   | 5                                 | 7                   | \$7,871            |
| PETROLEUM STORAGE TANKS                      | 148                               | 43                  | \$191,747          |
| PUBLIC WATER SUPPLY <sup>3</sup>             | 3,055                             | 62                  | \$185,506          |
| WATER RIGHTS  YTD Complaints = 16            | 2                                 | 0                   | \$0                |
| WATER QUALITY <sup>4</sup>                   | 272                               | 49                  | \$791,114          |
| MULTI-MEDIA                                  | 25                                | 9                   | \$118,953          |
| YTD TOTALS                                   | 3,795                             | 216                 | \$2,391,563        |
| FY24 Total for Year                          | 15,235                            | 1,083               | \$18,865,348       |
| FY23 Total for Year                          | 14,740                            | 1,023               | \$13,963,289       |