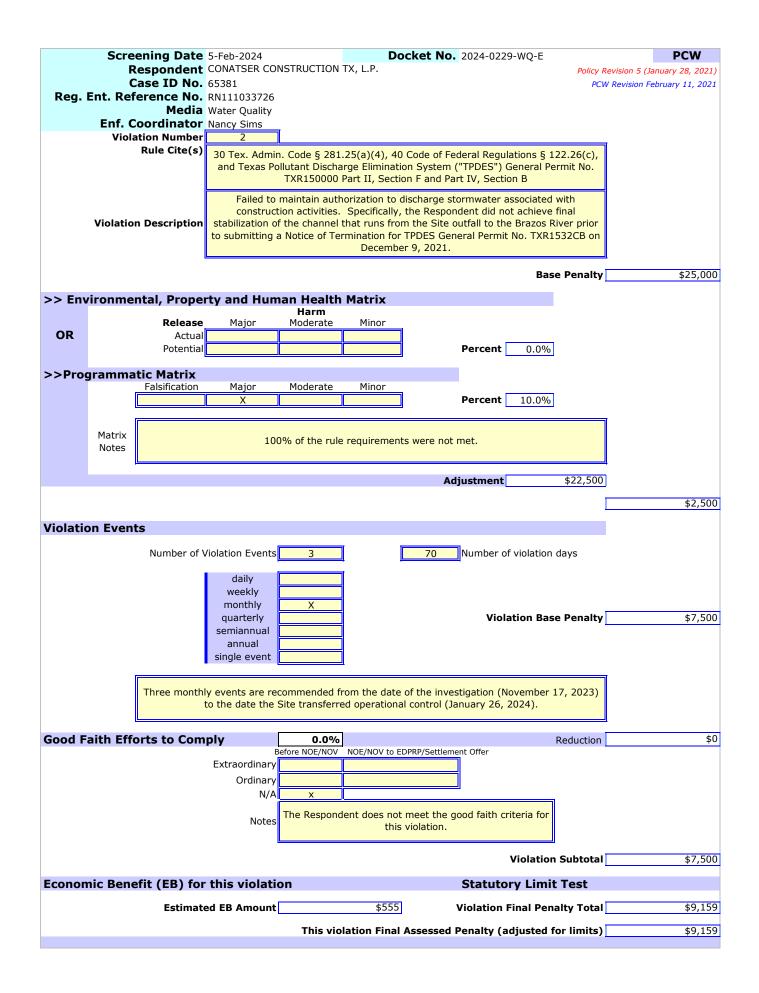

2. Failed to maintain authorization to discharge stormwater associated with construction activities. Specifically, the Respondent did not achieve final stabilization of the channel that runs from the Site outfall to the Brazos River prior to submitting a Notice of Termination for Texas Pollutant Discharge Elimination System ("TPDES") General Permit No. TXR1532CB on December 9, 2021 [30 TEX. ADMIN. CODE § 281.25(a)(4), 40 CODE OF FEDERAL REGULATIONS § 122.26(c), and TPDES System General Permit No. TXR150000 Part II, Section F and Part IV, Section B].