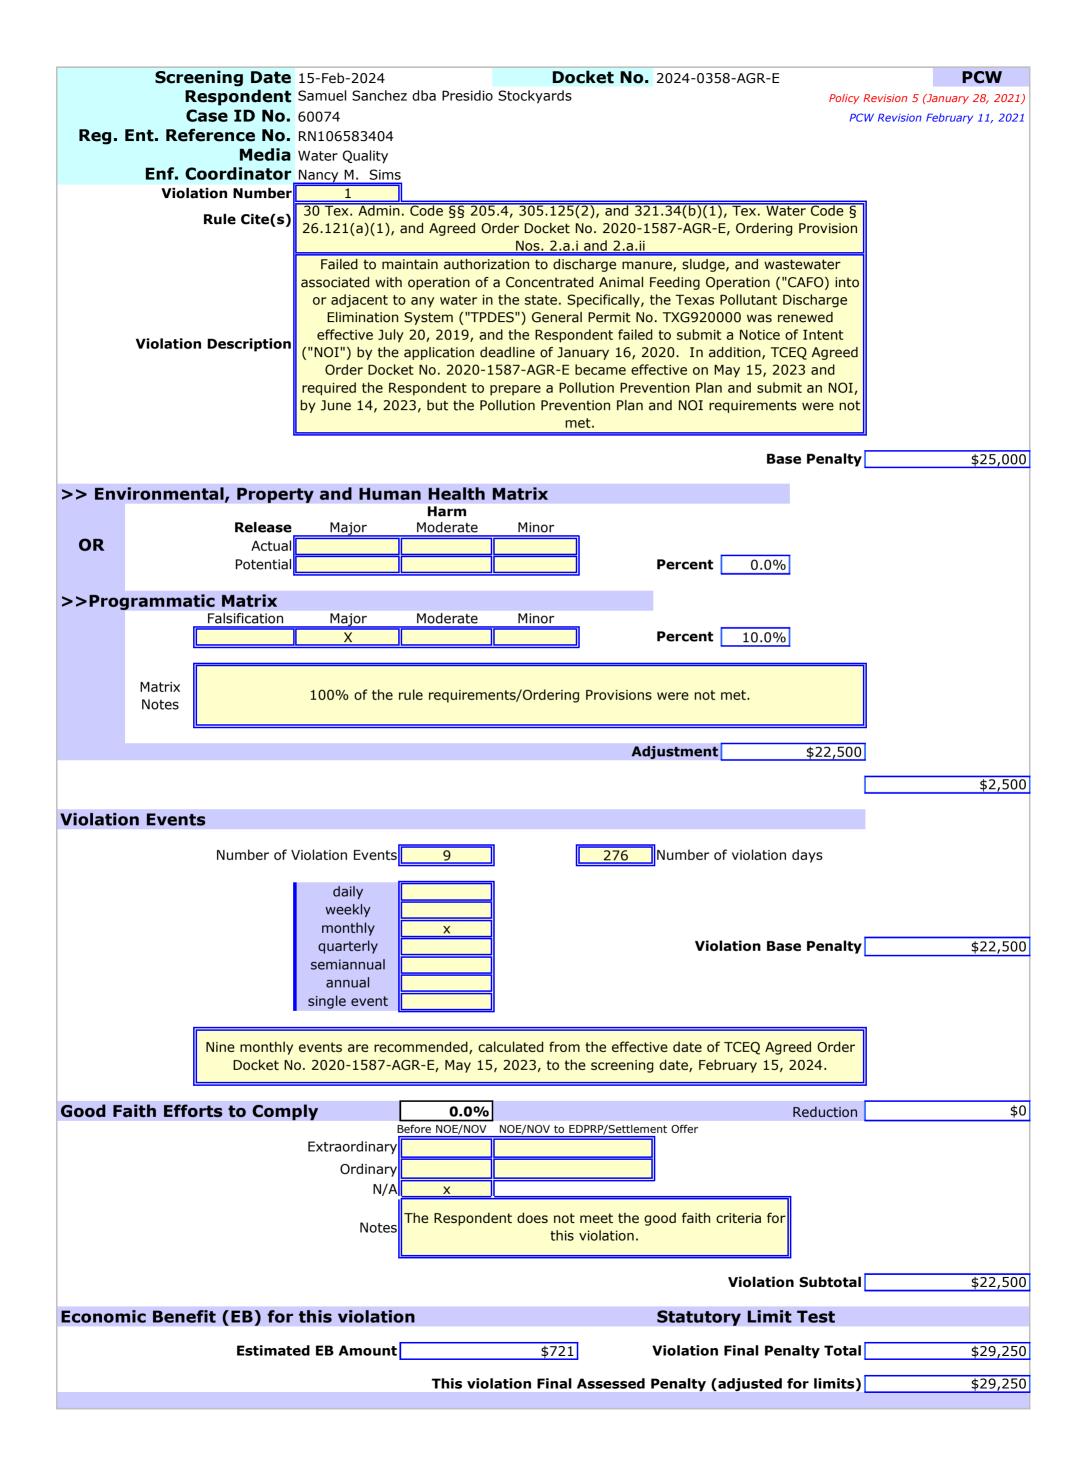

#### **Violation Information**

Failed to maintain authorization to discharge manure, sludge, and wastewater associated with operation of a CAFO into or adjacent to any water in the state [30 Tex. ADMIN. CODE §§ 205.4, 305.125(2), and 321.34(b)(1), Tex. WATER CODE § 26.121(a)(1), and TCEQ Agreed Order Docket No. 2020-1587-AGR-E, Ordering Provision Nos. 2.a.i and 2.a.ii].

## **Violation Information**

Failed to maintain authorization to discharge manure, sludge, and wastewater associated with operation of a CAFO into or adjacent to any water in the state [30 Tex. ADMIN. CODE §§ 205.4, 305.125(2), and 321.34(b)(1), Tex. WATER CODE § 26.121(a)(1), and TCEQ Agreed Order Docket No. 2020-1587-AGR-E, Ordering Provision Nos. 2.a.i and 2.a.ii].