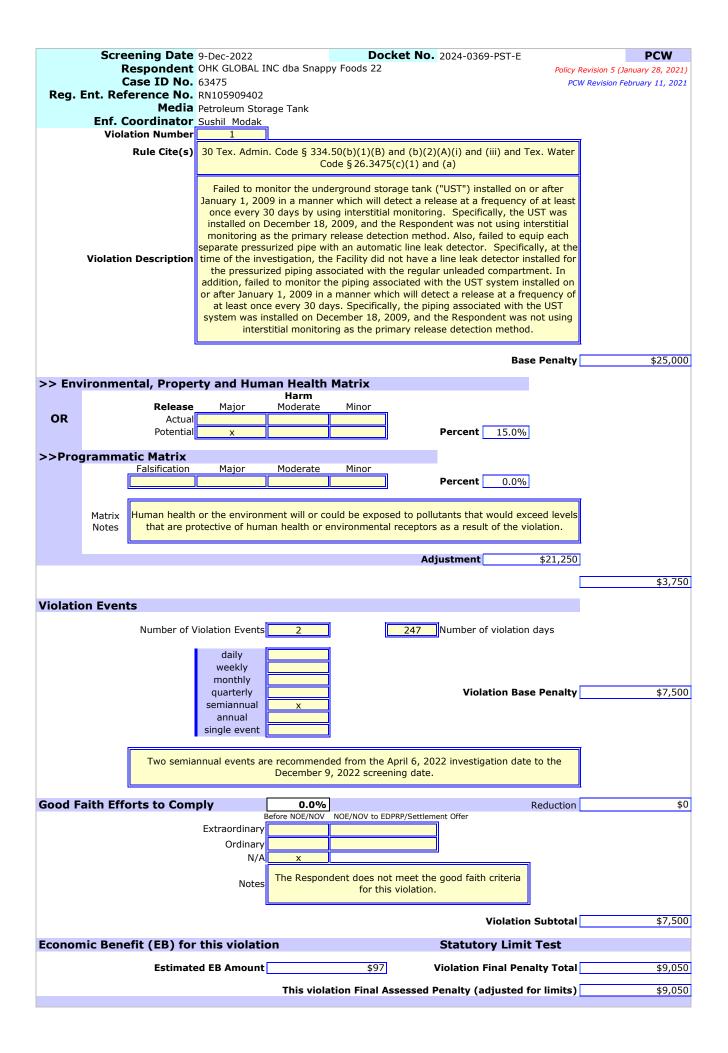

#### Violation Information

- 1. Failed to monitor the UST installed on or after January 1, 2009 in a manner which will detect a release at a frequency of at least once every 30 days by using interstitial monitoring. Also, failed to equip each separate pressurized pipe with an automatic line leak detector. In addition, failed to monitor the piping associated with the UST system installed on or after January 1, 2009 in a manner which will detect a release at a frequency of at least once every 30 days [Tex. WATER CODE § 26.3475(a) and (c)(1) and 30 Tex. ADMIN. CODE § 334.50(b)(1)(B) and (b)(2)(A)(i) and (iii)].
- 2. Failed to test the spill prevention equipment at least once every three years to ensure the equipment is liquid tight. Also, failed to conduct annual walkthrough inspections for regulated substance releases in the containment sump and to the environment [Tex. WATER CODE § 26.3475(c)(2) and 30 Tex. ADMIN. CODE § 334.48(g)(1)(A)(ii) and (h)(1)(B)(ii)].
- 3. Failed to investigate and confirm all suspected releases of regulated substances requiring reporting under 30 Tex. ADMIN. CODE § 334.72 (relating to reporting of Suspected releases) within 30 days [30 Tex. ADMIN. CODE § 334.74].
- 4. Failed to report suspected releases to the agency within 24 hours of discovery [30 Tex. ADMIN. CODE § 334.72].
- 5. Failed to ensure that emergency shutoff valves (also known as shear or impact valves) are installed and securely anchored at the base of each dispenser [30 TEX. ADMIN. CODE § 334.45(c)(3)(A)].
- 6. Failed to equip each UST with a valve or other appropriate device designed to automatically restrict the flow of regulated substances into the UST when the liquid level in the UST reaches a preset level [Tex. WATER CODE § 26.3475(c)(2) and 30 Tex. ADMIN. CODE § 334.51(b)(2)(C)(ii)].
- 7. Failed to assure that all spill and overfill prevention devices are maintained in good operating condition and failed to ensure that each tank is equipped with overfill prevention equipment [Tex. WATER CODE § 26.3475(c)(2) and 30 Tex. ADMIN. CODE § 334.51(a)(6) and (b)(2(C)].
- 8. Failed to renew a previously issued UST delivery certificate by submitting a properly completed UST registration and self-certification form within 30 days of ownership or operator change [30 TEX. ADMIN. CODE §§ 334.7(d)(1)(A) and 334.8(c)(4)(C)].