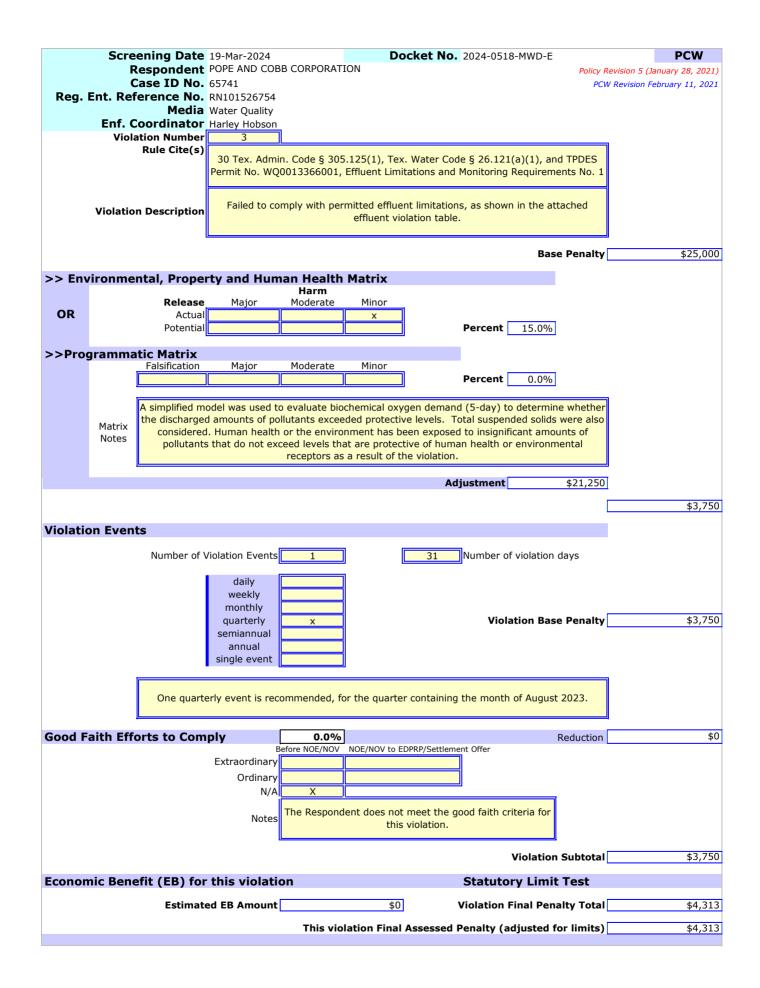

# **Violation Information**

Failed to comply with permitted effluent limitations for biochemical oxygen demand (5-day), total suspended solids, and *Escherichia coli* [30 TEX. ADMIN. CODE § 305.125(1), TEX. WATER CODE § 26.121(a)(1), and Texas Pollutant Discharge Elimination System ("TPDES") Permit No. WQ0013366001, Effluent Limitations and Monitoring Requirements No. 1].