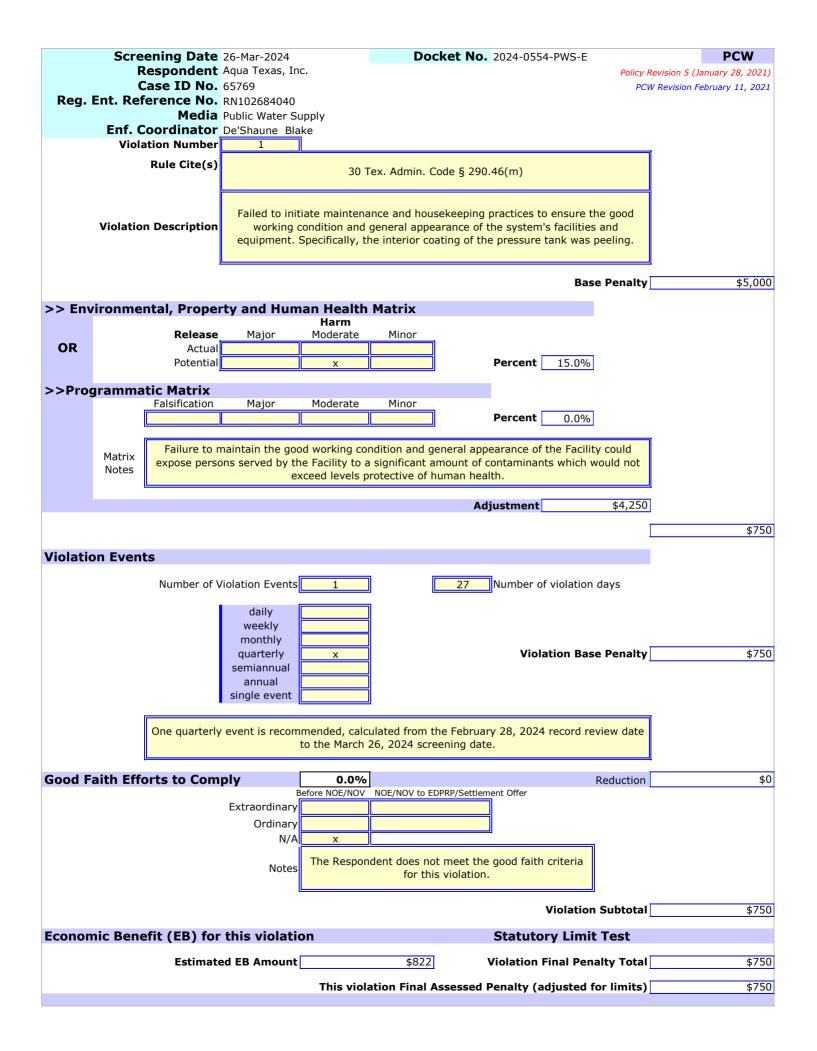

# Penalty Calculation Worksheet (PCW) Policy Revision 5 (January 28, 2021)

PCW Revision February 11, 2021

Assigned 25-Mar-2024 PCW 26-Mar-2024 **DATES** 

Screening 26-Mar-2024 EPA Due

| RESPONDENT/FACILI    | TY INFORMATION   |                          |
|----------------------|------------------|--------------------------|
| Respondent           | Agua Texas, Inc. |                          |
| Reg. Ent. Ref. No.   | RN102684040      |                          |
| Facility/Site Region | 12-Houston       | Major/Minor Source Major |

| CASE INFORMATION  |                     |         |           |               |                    |
|-------------------|---------------------|---------|-----------|---------------|--------------------|
| Enf./Case ID No.  | 65769               |         | No.       | of Violations | 3                  |
| Docket No.        | 2024-0554-PWS-E     |         |           | Order Type    | Findings           |
| Media Program(s)  | Public Water Supply |         | Governmen | t/Non-Profit  | No                 |
| Multi-Media       |                     |         | Enf.      | Coordinator   | De'Shaune Blake    |
|                   |                     |         | •         | EC's Team     | Enforcement Team 4 |
| Admin. Penalty \$ | Limit Minimum \$50  | Maximum | \$5,000   | •             | _                  |

|         |                       |                                          |                          |               | 1 - 7                  |            |                |                     |
|---------|-----------------------|------------------------------------------|--------------------------|---------------|------------------------|------------|----------------|---------------------|
|         |                       |                                          | Penalty (                | Calcula       | tion Section           | n          |                |                     |
| TOTA    | L BASE PENA           | LTY (Sum o                               | f violation bas          |               |                        |            | Subtotal 1     | \$1,450             |
| AD1U    | STMENTS (+            | /-) TO SUBT                              | OTAL 1                   |               |                        |            | ·              |                     |
| ADJO    | Subtotals 2-7 are of  | otained by multiplying                   | ng the Total Base Penalt | y (Subtotal 1 | ) by the indicated p   | ercentage. |                |                     |
|         | Compliance Hi         | story                                    |                          | 0.0%          | Adjustment             | Subto      | tals 2, 3, & 7 | \$0                 |
|         | Notes                 |                                          | No adjustment fo         | or Compliar   | nce History.           |            |                |                     |
|         | Culpability           | No                                       |                          | 0.0%          | Enhancement            |            | Subtotal 4     | \$0                 |
|         | Notes                 | The R                                    | espondent does no        | t meet the    | culpability crite      | ria.       |                |                     |
|         | Good Faith Eff        | ort to Comply                            | Total Adjustment         | :s            |                        |            | Subtotal 5     | \$0                 |
|         |                       |                                          |                          |               |                        |            |                |                     |
|         | <b>Economic Bend</b>  | efit                                     |                          | 0.0%          | Enhancement*           |            | Subtotal 6     | \$0                 |
|         | Estimated             | Total EB Amounts<br>I Cost of Compliance |                          | *Саррес       | d at the Total EB \$ A | lmount     |                |                     |
| SUM     | OF SUBTOTA            | LS 1-7                                   |                          |               |                        | F          | inal Subtotal  | \$1,450             |
| ОТНЕ    | P FACTORS             | AS HISTICE                               | MAY REQUIRE              |               | 0.0%                   |            | Adjustment     | \$0                 |
|         | or enhances the Final |                                          |                          | _             | 0.0 70                 |            | Aujustment     | +-                  |
|         | Notes                 |                                          |                          |               |                        |            |                |                     |
|         |                       |                                          |                          |               |                        | Final Per  | nalty Amount   | \$1,450             |
| STAT    | UTORY LIMIT           | T ADJUSTME                               | NT                       |               |                        | Final Asse | essed Penalty  | \$1,450             |
| DEFE    | RRAL                  |                                          |                          |               | 0.0%                   | Reduction  | Adjustment     | \$0                 |
| Reduces | the Final Assessed Pe | nalty by the indicat                     | ed percentage.           |               |                        |            |                | · ·                 |
|         | Notes                 | No                                       | deferral is recomm       | nended for    | Findings Orders        |            |                |                     |
| ΡΔΥΛ    | BLE PENALT            | v                                        |                          |               |                        |            |                | \$1,450             |
|         | DEE LENALI            |                                          |                          |               |                        |            |                | Ψ±/ <del>-130</del> |

Policy Revision 5 (January 28, 2021) PCW Revision February 11, 2021

Respondent Aqua Texas, Inc.

**Case ID No.** 65769

Reg. Ent. Reference No. RN102684040

Media Public Water Supply

Enf. Coordinator De'Shaune Blake