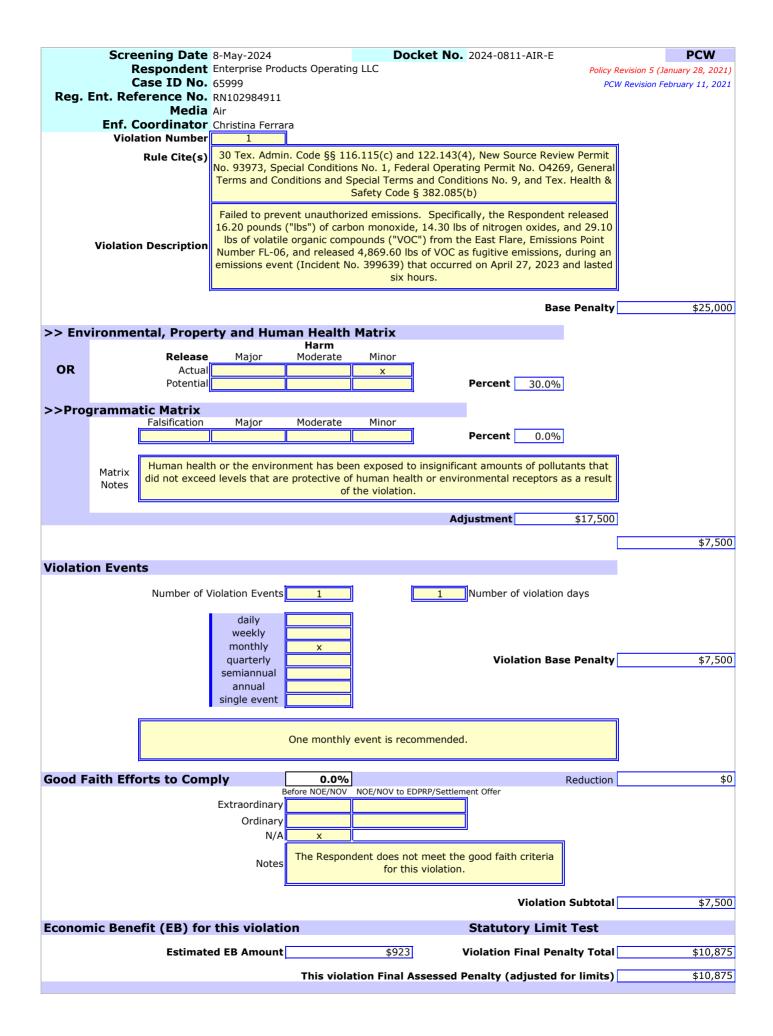

## **Violation Information**

Failed to prevent unauthorized emissions. Specifically, the Respondent released 16.20 pounds ("lbs") of carbon monoxide, 14.30 lbs of nitrogen oxides, and 29.10 lbs of volatile organic compounds ("VOC") from the East Flare, Emissions Point Number FL-06, and released 4,869.60 lbs of VOC as fugitive emissions, during an emissions event (Incident No. 399639) that occurred on April 27, 2023 and lasted six hours [30 Tex. ADMIN. CODE §§ 116.115(c) and 122.143(4), New Source Review Permit No. 93973, Special Conditions No. 1, Federal Operating Permit No. 04269, General Terms and Conditions and Special Terms and Conditions No. 9, and Tex. HEALTH & SAFETY CODE § 382.085(b)].

| Policy R                                   | Pe<br>evision 5 (January 28           | nalty Calcul                                                                               | latior                 | n Works                           | heet (PC                    | ,                                | ision February 11, 2021 |
|--------------------------------------------|---------------------------------------|--------------------------------------------------------------------------------------------|------------------------|-----------------------------------|-----------------------------|----------------------------------|-------------------------|
| DATES Assigned<br>PCW                      | · · · · · · · · · · · · · · · · · · · | Screening 8-May                                                                            | 2024                   |                                   |                             | 1                                |                         |
|                                            |                                       |                                                                                            | -2024                  | EPA Due                           |                             |                                  |                         |
| RESPONDENT/FACILI<br>Respondent            |                                       | Cts Operating LLC                                                                          |                        |                                   |                             |                                  |                         |
| Reg. Ent. Ref. No.<br>Facility/Site Region | RN102984911                           |                                                                                            |                        | Major/I                           | Ainor Source                | Major                            |                         |
| CASE INFORMATION                           |                                       |                                                                                            |                        |                                   |                             |                                  |                         |
| Enf./Case ID No.<br>Docket No.             | 65999<br>2024-0811-AIR-               | E                                                                                          |                        | No.                               | of Violations<br>Order Type |                                  |                         |
| Media Program(s)                           | Air                                   | -                                                                                          |                        |                                   | t/Non-Profit                | No                               |                         |
| Multi-Media                                |                                       |                                                                                            |                        | Enf.                              |                             | Christina Ferra<br>Enforcement T |                         |
| Admin. Penalty \$                          | Limit Minimum                         | \$0 Maxim                                                                                  | um                     | \$25,000                          |                             |                                  |                         |
|                                            |                                       | Penalty Ca                                                                                 |                        |                                   | on                          |                                  |                         |
| TOTAL BASE PENA                            | LTY (Sum of                           | violation base                                                                             | penalt                 | ies)                              |                             | Subtotal 1                       | \$7,500                 |
| ADJUSTMENTS (+                             |                                       | <b>DTAL 1</b><br>the Total Base Penalty (S                                                 | Subtatal 1)            | by the indicated                  | norcontago                  |                                  |                         |
| Compliance Hi                              |                                       |                                                                                            | <b>15.0%</b>           | Adjustment                        |                             | tals 2, 3, & 7                   | \$3,375                 |
| Notes                                      | containing den                        | for one NOV with sar<br>ial of liability, and or<br>or one Notice of Inte<br>Disclosures o | ne order<br>ent to cor | without denia<br>nduct an audit   | of liability.               |                                  |                         |
| Culpability                                | No                                    |                                                                                            | 0.0%                   | Enhancement                       |                             | Subtotal 4                       | \$0                     |
| Notes                                      | The Re                                | spondent does not m                                                                        | neet the               | culpability crit                  | eria.                       |                                  |                         |
| Good Faith Eff                             | ort to Comply T                       | otal Adjustments                                                                           |                        |                                   |                             | Subtotal 5                       | \$0                     |
|                                            |                                       |                                                                                            |                        |                                   |                             |                                  |                         |
| Economic Ben                               | efit<br>Total EB Amounts              | \$923                                                                                      |                        | nhancement*<br>at the Total EB \$ | Amount                      | Subtotal 6                       | \$0                     |
| Estimated                                  | I Cost of Compliance                  | \$10,000                                                                                   | Саррса                 |                                   | , inounc                    |                                  |                         |
| SUM OF SUBTOTA                             | LS 1-7                                |                                                                                            |                        |                                   | F                           | inal Subtotal                    | \$10,875                |
| OTHER FACTORS                              | AS JUSTICE M                          | IAY REQUIRE                                                                                |                        | 0.0%                              |                             | Adjustment                       | \$0                     |
| Reduces or enhances the Fina               | Subtotal by the Indic                 | ated percentage.                                                                           |                        |                                   |                             |                                  |                         |
| Notes                                      |                                       |                                                                                            |                        |                                   |                             |                                  |                         |
|                                            |                                       |                                                                                            |                        |                                   | Final Pen                   | alty Amount                      | \$10,875                |
| STATUTORY LIMI                             | T ADJUSTMEN                           | Т                                                                                          |                        |                                   | Final Asse                  | ssed Penalty                     | \$10,875                |
| DEFERRAL                                   |                                       |                                                                                            |                        | 20.0%                             | Reduction                   | Adjustment                       | -\$2,175                |
| Reduces the Final Assessed Pe              | enalty by the indicated               | l percentage.                                                                              |                        |                                   |                             |                                  |                         |
| Notes                                      | C                                     | Deferral offered for ex                                                                    | xpedited               | settlement.                       |                             |                                  |                         |
|                                            |                                       |                                                                                            |                        |                                   |                             |                                  |                         |