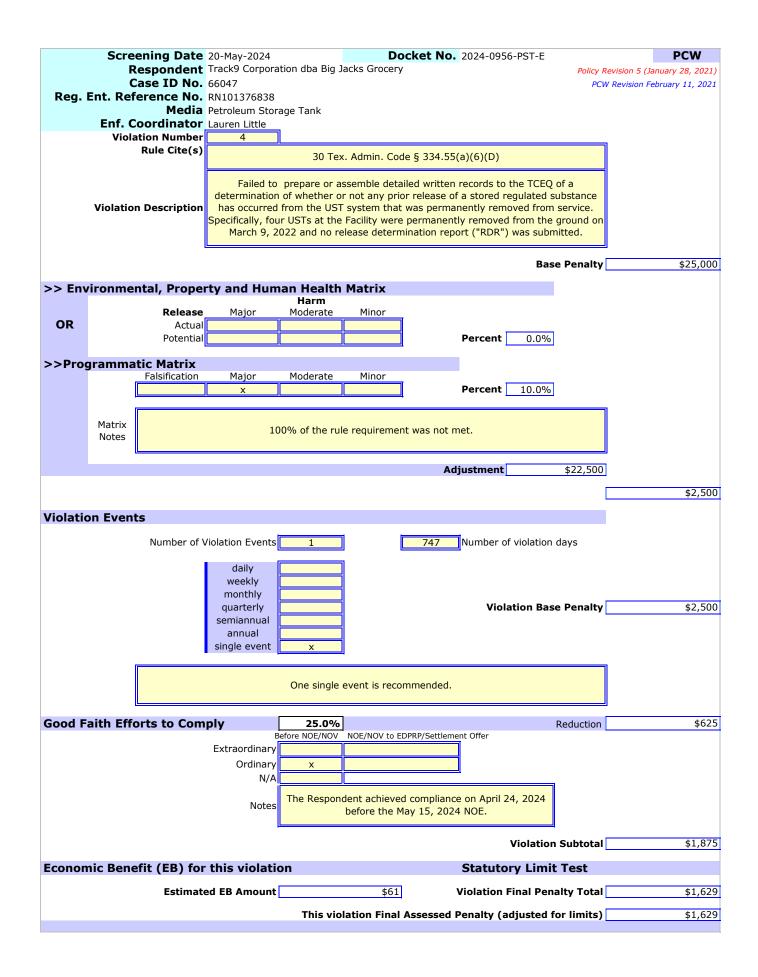

6. Failed to prepare or assemble detailed written records to the TCEQ of a determination of whether or not any prior release of a stored regulated substance has occurred from the UST system that was permanently removed from service. Specifically, four USTs at the Facility were permanently removed from the ground on March 9, 2022 and no release determination report ("RDR") was submitted [30 TEX. ADMIN. CODE § 334.55(a)(6)(D)].