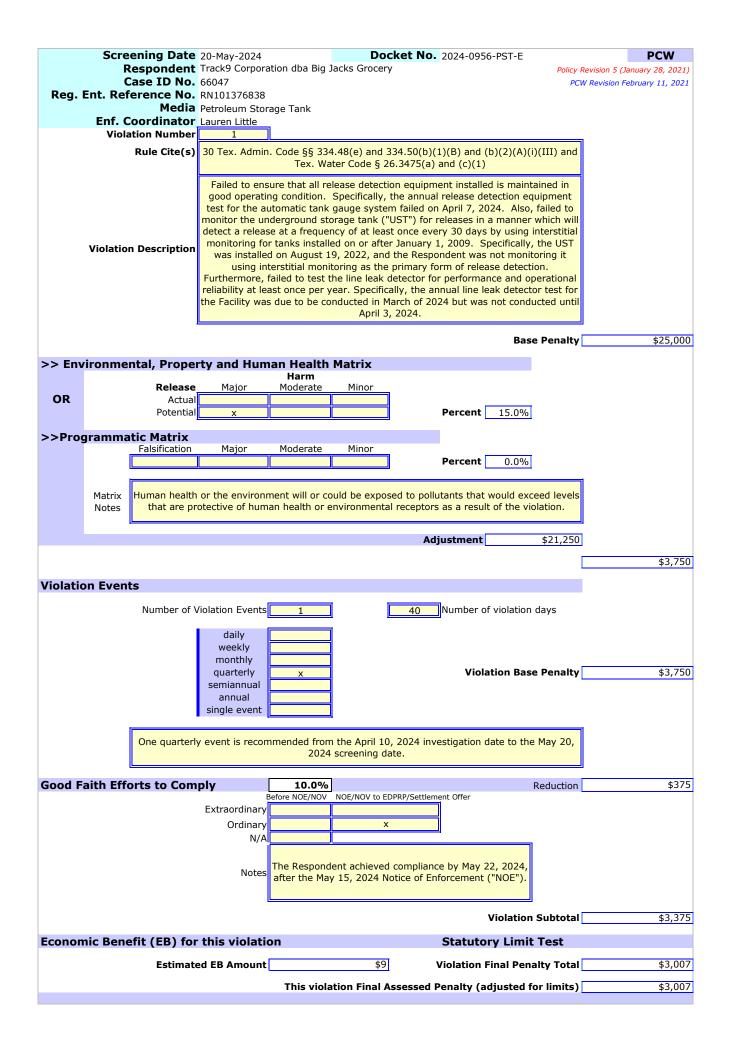

#### **Violation Information**

1. Failed to ensure that all release detection equipment installed is maintained in good operating condition. Specifically, the annual release detection equipment test for the automatic tank gauge system failed on April 7, 2024 [30 TEX. ADMIN. CODE § 334.48(e) and TEX. WATER CODE § 26.3475(c)(1)].

2. Failed to monitor the UST for releases in a manner which will detect a release at a frequency of at least once every 30 days by using interstitial monitoring for tanks installed on or after January 1, 2009. Specifically, the UST was installed on August 19, 2022, and the Respondent was not monitoring it using interstitial monitoring as the primary form of release detection [30 Tex. ADMIN. CODE § 334.50(b)(1)(B) and Tex. WATER CODE § 26.3475(c)(1)].

3. Failed to test the line leak detector for performance and operational reliability at least once per year. Specifically, the annual line leak detector test for the Facility was due to be conducted in March of 2024 but was not conducted until April 3, 2024 [30 Tex. ADMIN. CODE § 334.50(b)(2)(A)(i)(III) and Tex. WATER CODE § 26.3475(a)].