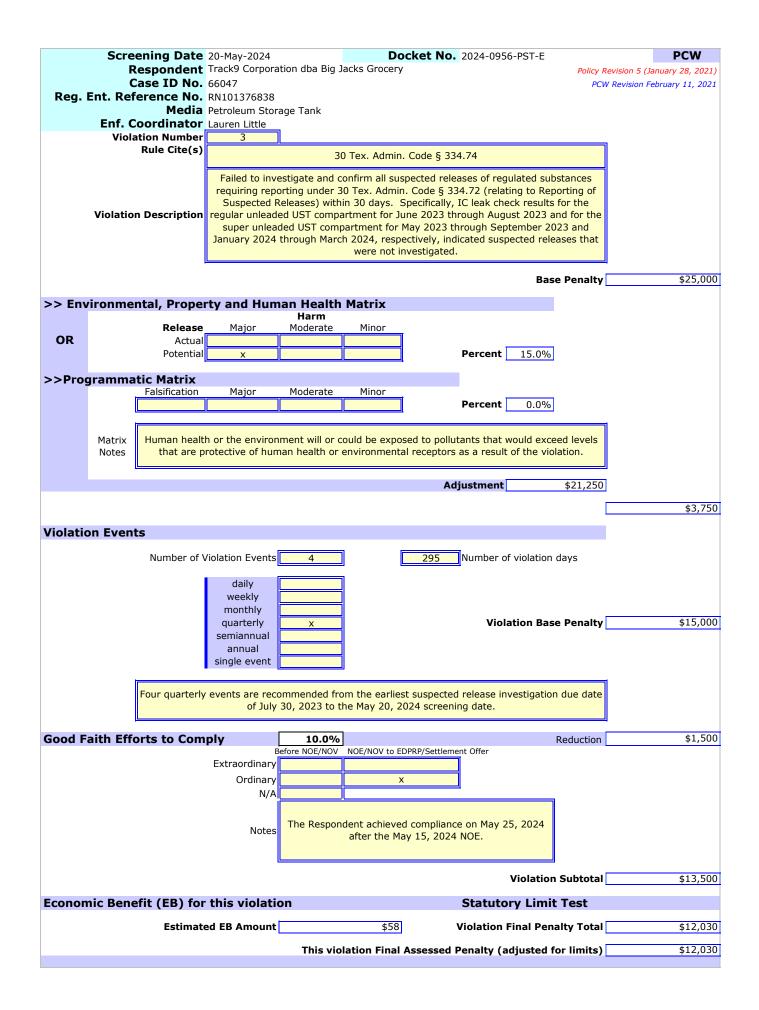

5. Failed to investigate and confirm all suspected releases of regulated substances within 30 days. Specifically, IC leak check results for the regular unleaded UST compartment for June 2023 through August 2023 and for the super unleaded UST compartment for May 2023 through September 2023 and January 2024 through March 2024, respectively, indicated suspected releases that were not investigated [30 Tex. ADMIN. CODE § 334.74].