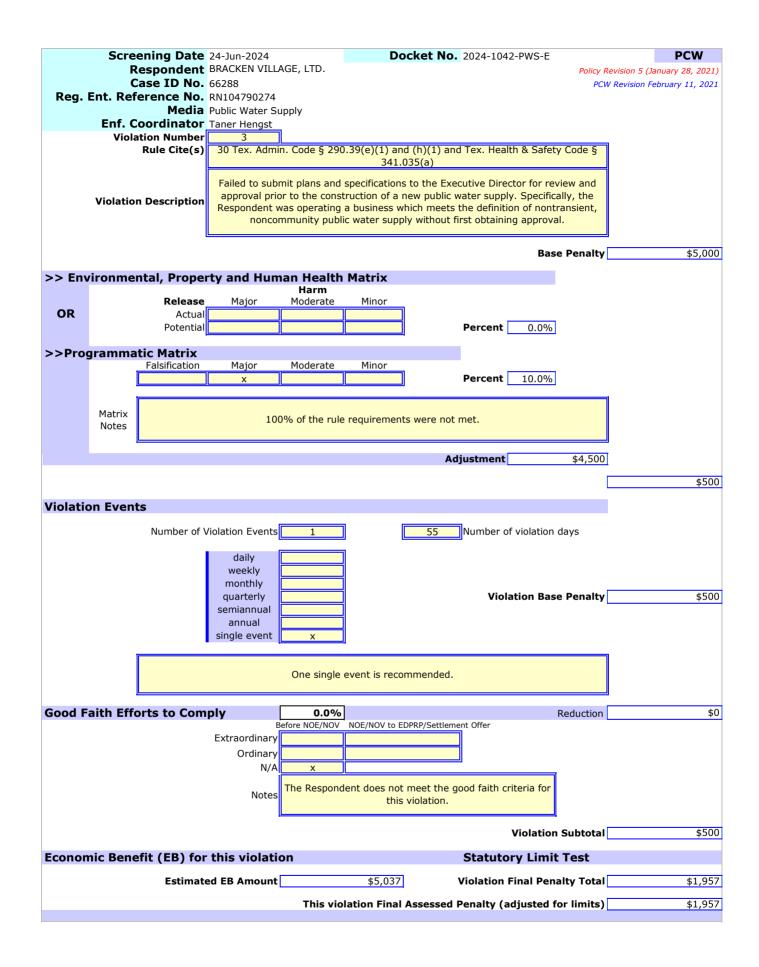

3. Failed to submit plans and specifications to the Executive Director for review and approval prior to the construction of a new public water supply. Specifically, the Respondent was operating a business which meets the definition of nontransient, noncommunity public water supply without first obtaining approval [30 TEX. ADMIN. CODE § 290.39(e)(1) and (h)(1) and TEX. HEALTH & SAFETY CODE § 341.035(a)].