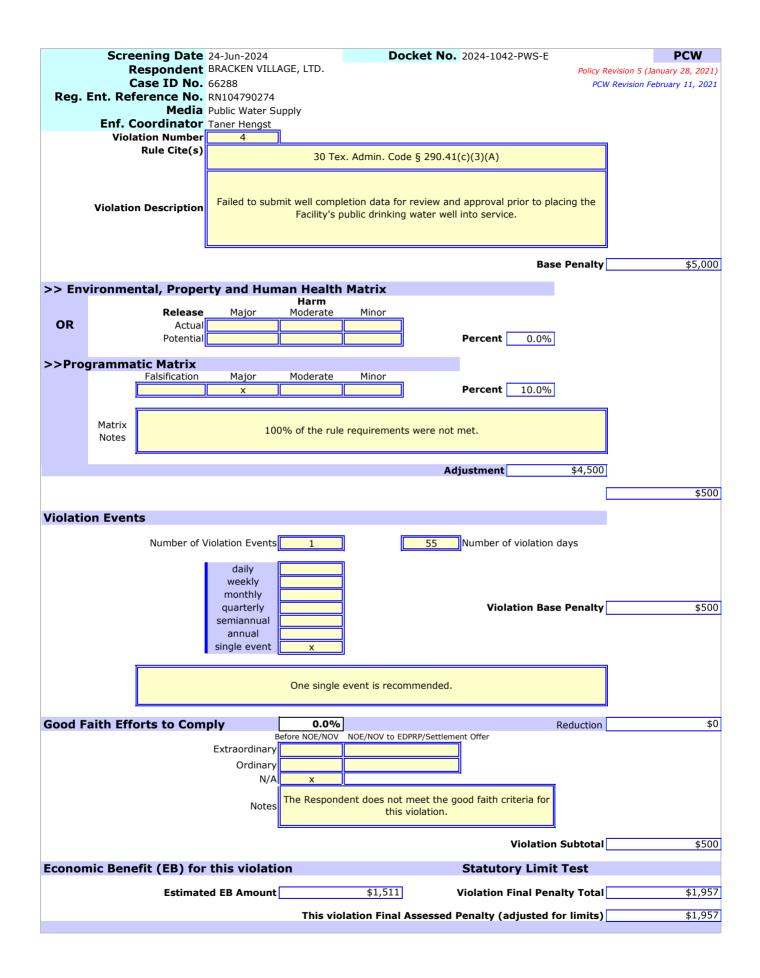

4. Failed to submit well completion data for review and approval prior to placing the Facility's public drinking water well into service [30 Tex. ADMIN. CODE § 290.41(c)(3)(A)].