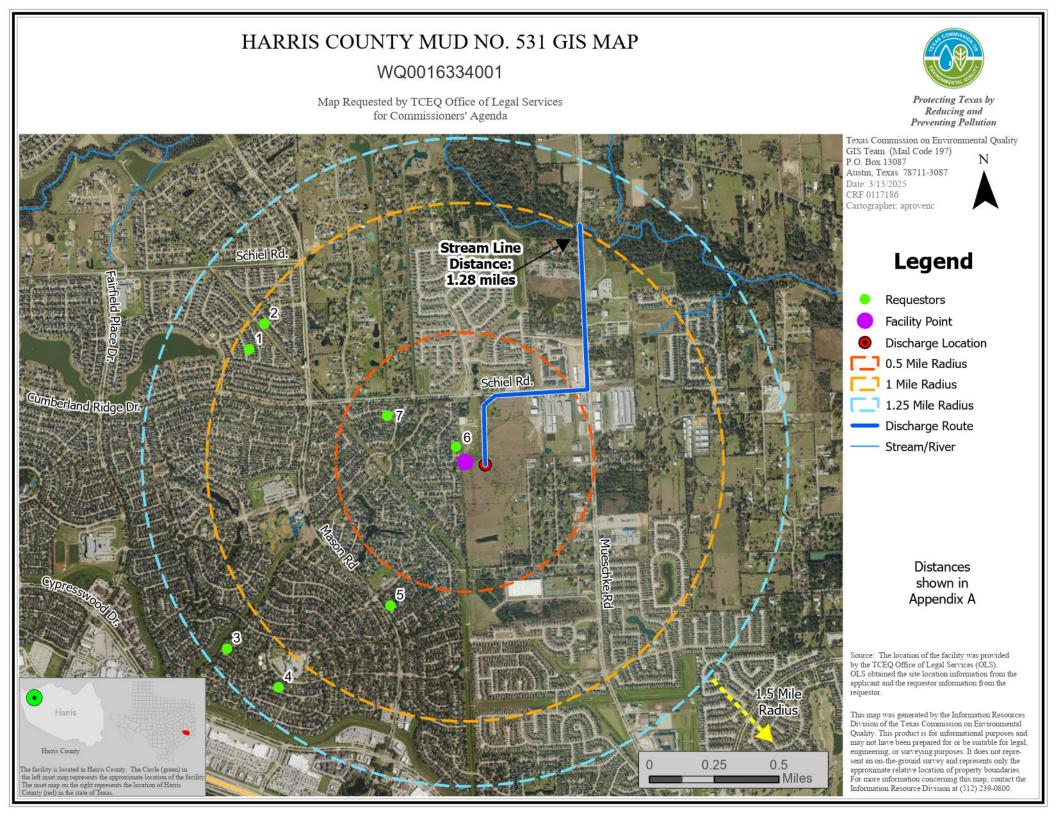

Re: CHANGES TO THE EXECUTIVE DIRECTOR'S GIS MAP Harris County Municipal Utility District No. 531 TPDES Permit No. WQ0016334001 TCEQ Docket No. 2025-0116-MWD

Dear Ms. Gharis:

On Monday, March 10, 2025, the Executive Director (ED) filed her Response to Hearing Requests on the application by Harris County Municipal Utility District No. 531 (Applicant) for new Texas Pollutant Discharge Elimination System (TPDES) Permit No. WQ0016334001, in the above numbered docket. This filing also included the ED's GIS Map and its accompanying Appendix.

On Tuesday, March 11, 2025, the Applicant informed counsel for the ED that the GIS Map prepared by the ED's staff contained an error related to the discharge route, a relevant feature from the application. The Applicant noted that the route of the proposed discharge for TPDES Permit No. WQ0016334001 depicted on the ED's GIS Map showed a route flowing towards the west instead of the east, which is the accurate direction the proposed discharge will flow.

The ED requests that the attached revised GIS Map be substituted for the map attached to the Executive Director's Response to Hearing Requests in the above numbered docket. The substitution of the attached map does not change the Executive Director's recommendation on the hearing requests as discussed in the ED's March 10, 2025, filing.

## Appendix A for Harris County MUD No. 531, GIS Map

| Name                  | Lat       | Long       | State | Distance to<br>Facility Point | Distance to<br>Discharge<br>Location | Distance to<br>Discharge<br>Route |
|-----------------------|-----------|------------|-------|-------------------------------|--------------------------------------|-----------------------------------|
| 1- Madhu Sekharan     | 30.015782 | -95.746647 | ТХ    | 0.94 mi                       | 1.02 mi                              | 0.93 mi                           |
| 2- William Ely        | 30.017173 | -95.745608 | ТХ    | 0.94 mi                       | 1.01 mi                              | 0.90 mi                           |
| 3- Laura Weathersby   | 29.999075 | -95.748826 | ТХ    | 1.17 mi                       | 1.22 mi                              | 1.23 mi                           |
| 4- Lisa Atkinson      | 29.996802 | -95.745595 | TX    | 1.13 mi                       | 1.17 mi                              | 1.17 mi                           |
| 5- Charlene Jones     | 30.001137 | -95.738181 | TX    | 0.62 mi                       | 0.66 mi                              | 0.66 mi                           |
| 6- Darren Whatley     | 30.009886 | -95.733559 | TX    | 0.07 mi                       | 0.13 mi                              | 0.11 mi                           |
| 7- Madhu Sekharan (2) | 30.011765 | -95.737908 | ТХ    | 0.35 mi                       | 0.42 mi                              | 0.37 mi                           |