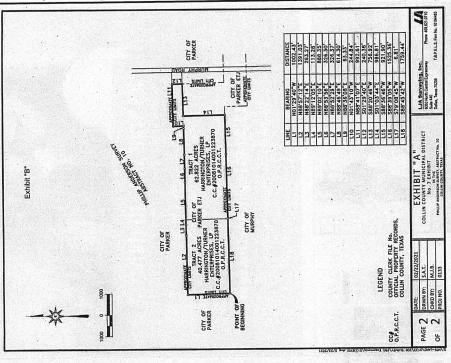

the Collin County Tax Rolls and conveyances of Record in the proposed District; (2) there are no The revised petition states that: (1) the Petitioner is the holder of title to the Property as shown by contain approximately 101.829 acres located within Collin County, Texas; and (4) all of the land lienholders on the property to be included in the proposed District; (3) the proposed District will within the proposed District is wholly within the extraterritorial jurisdiction of the City of Parker, The territory to be included in the proposed District is set forth in a metes and bounds description designated as Exhibit "A" and is depicted in the vicinity map designated as Exhibit "B," both of which are attached to this document

# METES & BOUNDS DESCRIPTION

BEING A 101.829 -ACRE TRACT OF LAND SITUATED IN THE PHILLIP ANDERSON SURVEY, ABSTRACT NO. 10, WITHIN THE ETJ OF THE CITY OF PARKER, COLLIN COUNTY, TEXAS, AND PART OF A CALLED 62.822 ACRE TRACT OF LAND, AND ALL OF A CALLED 40'477 ACRE TRACT DESCRIBED TO HARRINGTON/TURNER ENTERPRISES, LP BY DEED RECORDED IN INSTRUMENT NUMBER 20081014001223870, DEED RECORDS, COLLIN COUNTY, TEXAS, SAID 101.829 -ACRE TRACT, WITH BEARINGS BASED UPON THE DOCUMENT MENTIONED ABOVE, BEING MORE PARTICULARLY DESCRIBED BY METES AND BOUNDS AS FOLLOWS:

BEGINNING AT THE SOUTHWEST CORNER OF SAID 40.477-ACRE HARRINGTON/TURNER TRACT, SAME BEING THE SOUTHWEST CORNER OF SAID PHILLIP ANDERSON SURVEY;

THENCE WITH THE BOUNDS OF SAID 40.477-ACRE AND SAID 60.822-ACRE HARRINGTON/TURNER TRACTS, THE FOLLOWING COURSES AND DISTANCES:

NORTH 01\*29'40" WEST, A DISTANCE OF 1,002.43 FEET;

NORTH 88\*57'12" EAST, A DISTANCE OF 1,391.03 FEET;

NORTH 88\*22'14" EAST, A DISTANCE OF 263.27 FEET

NORTH 89\*12'05" EAST, A DISTANCE OF 113.28 FEET TO THE NORTH COMMON CORNER OF SAID 40.477-ACRE AND SAID 60.822-ACRE TRACTS;

NORTH 89\*02'10" EAST, A DISTANCE OF 888.35 FEET;

NORTH 88\*53'56" EAST, A DISTANCE OF 326.30 FEET;

NORTH 88\*52'29" EAST, A DISTANCE OF 326.37 FEET;

NORTH 88\*46'49" EAST, A DISTANCE OF 614.30 FEET;

NORTH 01\*43'10" WEST, A DISTANCE OF 244.84 FEET; NORTH 88°36'08" EAST, A DISTANCE OF 63.33 FEET;

NORTH 88"41"07" EAST, A DÍSTANCE OF 992,61 FEET TO THE CALLED LOCATION OF A WESTERLY CITY INITIS LINE BEING 300.00 FEET WEST OF AND PARALLEL TO THE EAST LINE OF SAID PHILLIP ANDERSON SURVEY AS DESCRIBED BY JUDGEMENT RECORDED IN VOLUME 1519, PAGE 348 OF SAID DEED RECORDS OF COLLIN COUNTY, TEXAS;

THENCE SOUTH 01'29'40" EAST, WITH SAID CITY LIMITS LINE BEING 300.00 FEET WEST OF AND PARALLEL TO THE EAST LINE OF SAID PHILLIP ANDERSON SURVEY, A DISTANCE OF 240.38 FEET TO THE SOUTHERLY LINE SAID 60.822-ACRE HARRINGTON/TURNER TRACT;

THENCE WITH THE BOUNDS OF SAID 40.477-ACRE AND SAID 60.822.ACRE HARRINGTON/TURNER TRACTS, THE FOLLOWING COURSES AND DISTANCES:

SOUTH 88\*20'46" WEST, A DISTANCE OF 756.92 FEET;

SOUTH 01"03'44" EAST, A DISTANCE OF 986.81 FEET;

SOUTH 88\*36'46" WEST, A DISTANCE OF 921.90 FEET;

SOUTH 88\*39'05" WEST, A DISTANCE OF 1,525.36 FEET;

SOUTH 79'08'45" WEST, A DISTANCE OF 6.81 FEET TO THE SOUTH COMMON CORNER OF SAID 40.477-ACRE AND SAID 60.822-ACRE TRACTS;

SOUTH 88-45-42" WEST, A DISTANCE OF 1,758.44 FEET TO THE POINT OF BEGINNING AND CONTAINING A CALCULATED AREA OF 101.829 ACRES (4,435,554 SQ. FEET), OF LAND.

TIME TO COMMEN OF SMID 40.477-ALKE HARRING TON/TURNER TRACI, SAME BEING THE SOUTHWEST CORNER OF SAID PHILLIP ANDERSON SURVEY;