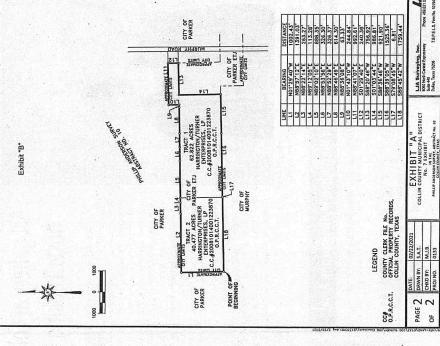

The territory to be included in the proposed District is set forth in a metes and bounds description designated as Exhibit "A" and is depicted in the vicinity map designated as Exhibit "B," both of which are attached to this document.

# METES & BOUNDS DESCRIPTION

BEING A 101.829 -ACRE TRACT OF LAND SITUATED IN THE PHILLIP ANDERSON SURVEY, ABSTRACT NO. 10, WITHIN THE ETJ OF THE CITY OF PARKER, COLLIN COUNTY, TEXAS, AND PART OF A CALLED 62,822 ACRE TRACT OF LAND, AND ALL OF A CALLED 40.477 ACRE TRACT DESCRIBED TO HARRINGTON/TURNER ENTERPRISES, LP BY DEED RECORDED IN INSTRUMENT NUMBER 20081014D01223870, DEED RECORDS, COLLIN COUNTY, TEXAS, SAID 101.829 -ACRE TRACT, WITH BEARINGS BASED UPON THE DOCUMENT MENTIONED ABOVE, BEING MORE PARTICULARLY DESCRIBED BY METES AND BOUNDS AS FOLLOWS:

THENCE WITH THE BOUNDS OF SAID 40.477-ACRE AND SAID 60.822-ACRE HARRINGTON/TURNER TRACTS, THE

BEGINNING AT THE SOUTHWEST CORNER OF SAID 40.477-ACRE HARRINGTON/TURNER TRACT, SAME BEING THE

SOUTHWEST CORNER OF SAID PHILLIP ANDERSON SURVEY;

FOLLOWING COURSES AND DISTANCES:

NORTH 01"29'40" WEST, A DISTANCE OF 1,002.43 FEET;

NORTH 88\*57'12" EAST, A DISTANCE OF 1,391.03 FEET;

NORTH 88\*22'14" EAST, A DISTANCE OF 263.27 FEET

NORTH 89'12'05" EAST, A DISTANCE OF 113.28 FEET TO THE NORTH COMMON CORNER OF SAID 40,477-ACRE AND SAID 60.822-ACRE TRACTS;

NORTH 89"02'10" EAST, A DISTANCE OF 888.35 FEET;

NORTH 88°53'56" EAST, A DISTANCE OF 326.30 FEET;

NORTH 88\*52'29" EAST, A DISTANCE OF 326.37 FEET;

NORTH 88\*36'08" EAST, A DISTANCE OF 63.33 FEET;

NORTH 88\*46'49" EAST, A DISTANCE OF 614.30 FEET;

NORTH 01"43'10" WEST, A DISTANCE OF 244.84 FEET;

LIMITS LINE BEING 300.00 FEET WEST OF AND PARALLEL TO THE EAST LINE OF SAID PHILLIP ANDERSON SURVEY AS DESCRIBED BY SYLUDGEMENT RECORDED IN VOLUME 1610, PAGE 348 OF SAID DEED RECORDS OF COLLIN COUNTY, TRAAS, NORTH 88'41'07" EAST, A DISTANCE OF 992.61 FEET TO THE CALLED LOCATION OF A WESTERLY CITY

THENCE SOUTH 01'29'40" EAST, WITH SAID CITY UIMITS LING BEING 300.00 FEET WEST OF AND PARALLEL TO THE EAST LINE OF SAID PHILLIP ANDERSON SURVEY, A DISTANCE OF 240.38 FEET TO THE SOUTHERLY LINE SAID 60.822-ACRE HARRINGTON/TURNER TRACT;

THENCE WITH THE BOUNDS OF SAID 40.477-ACRE AND SAID 60.822-ACRE HARRINGTON/TURNER TRACTS, THE FOLLOWING COURSES AND DISTANCES:

SOUTH 88\*20'46" WEST, A DISTANCE OF 756.92 FEET;

SOUTH 01\*03'44" EAST, A DISTANCE OF 986.81 FEET;

SOUTH 88\*36'46" WEST, A DISTANCE OF 921.90 FEET;

SOUTH 88\*39'05" WEST, A DISTANCE OF 1,525.36 FEET;

SOUTH 79'08'45" WEST, A DISTANCE OF 6.81 FEET TO THE SOUTH COMMON CORNER OF SAID 40,477-ACRE AND SAID 60.822-ACRE TRACTS; SOUTH 88°45'42" WEST, A DISTANCE OF 1,759.44 FEET TO THE POINT OF BEGINNING AND CONTAINING A CALCULATED AREA OF 101.829 ACRES (4,435,654 SQ. FEET), OF LAND.

THIS DOCUMENT WAS PREPARED UNDER 22 TAC §663.21, DOES NOT REFLECT THE RESULTS OF AN ON THE GROUND SURPCY, AND IS NOT TO BE USED TO CONVEY OR ETSABLISH INTERESTS IN REAL PROPERTY EXCEPT THOSE RIGHTS AND INTERESTS IMPLED OR ESTABLISHICATION OF RECONFIGURATION OF RECONFIGURATION OF THE BOUNDARY OF THE POLITICAL SUBDIVISION FOR WHICH IT WAS PREPARED.