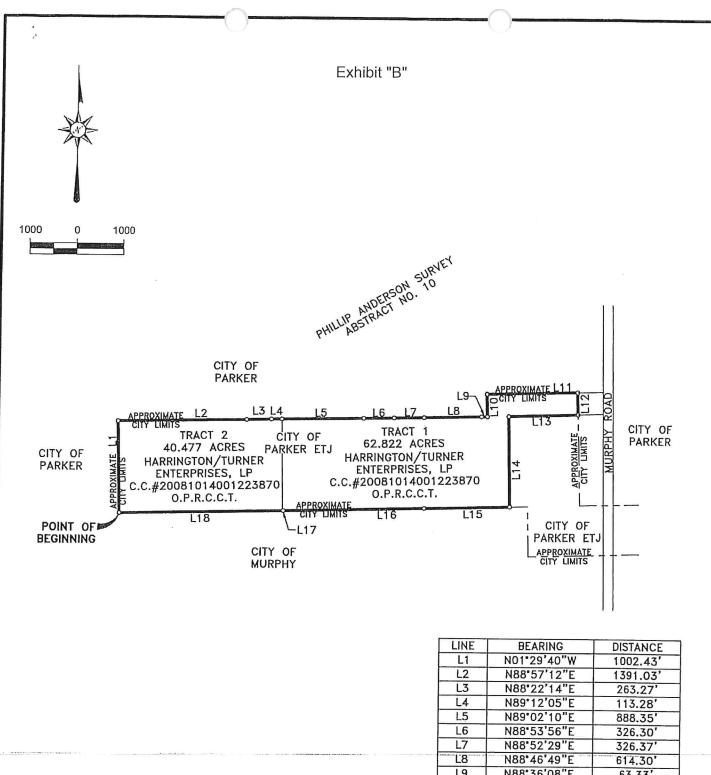

The territory to be included in the proposed District is set forth in a metes and bounds description designated as Exhibit "A" and is depicted in the vicinity map designated as Exhibit "B," both of which are attached to this document.

# METES & BOUNDS DESCRIPTION

BEING A 101.829 -ACRE TRACT OF LAND SITUATED IN THE PHILLIP ANDERSON SURVEY, ABSTRACT NO. 10, WITHIN THE ETJ OF THE CITY OF PARKER, COLLIN COUNTY, TEXAS, AND PART OF A CALLED 62,822 ACRE TRACT OF LAND, AND ALL OF A CALLED 40.477 ACRE TRACT DESCRIBED TO HARRINGTON/TURNER ENTERPRISES, LP BY DEED RECORDED IN INSTRUMENT NUMBER 20081014D01223870, DEED RECORDS, COLLIN COUNTY, TEXAS, SAID 101.829 -ACRE TRACT, WITH BEARINGS BASED UPON THE DOCUMENT MENTIONED ABOVE, BEING MORE PARTICULARLY DESCRIBED BY METES AND BOUNDS AS FOLLOWS:

THENCE WITH THE BOUNDS OF SAID 40.477-ACRE AND SAID 60.822-ACRE HARRINGTON/TURNER TRACTS, THE

BEGINNING AT THE SOUTHWEST CORNER OF SAID 40.477-ACRE HARRINGTON/TURNER TRACT, SAME BEING THE

SOUTHWEST CORNER OF SAID PHILLIP ANDERSON SURVEY;

FOLLOWING COURSES AND DISTANCES:

NORTH 01"29'40" WEST, A DISTANCE OF 1,002.43 FEET;

NORTH 88\*57'12" EAST, A DISTANCE OF 1,391.03 FEET;

NORTH 88\*22'14" EAST, A DISTANCE OF 263.27 FEET

NORTH 89'12'05" EAST, A DISTANCE OF 113.28 FEET TO THE NORTH COMMON CORNER OF SAID 40,477-ACRE AND SAID 60.822-ACRE TRACTS;

NORTH 89"02'10" EAST, A DISTANCE OF 888.35 FEET;

NORTH 88°53'56" EAST, A DISTANCE OF 326.30 FEET;

NORTH 88\*52'29" EAST, A DISTANCE OF 326.37 FEET;

NORTH 88\*36'08" EAST, A DISTANCE OF 63.33 FEET;

NORTH 88\*46'49" EAST, A DISTANCE OF 614.30 FEET;

NORTH 01"43'10" WEST, A DISTANCE OF 244.84 FEET;

LIMITS LINE BEING 300.00 FEET WEST OF AND PARALLEL TO THE EAST LINE OF SAID PHILLIP ANDERSON SURVEY AS DESCRIBED BY SYLUDGEMENT RECORDED IN VOLUME 1610, PAGE 348 OF SAID DEED RECORDS OF COLLIN COUNTY, TRAAS, NORTH 88'41'07" EAST, A DISTANCE OF 992.61 FEET TO THE CALLED LOCATION OF A WESTERLY CITY

THENCE SOUTH 01'29'40" EAST, WITH SAID CITY UIMITS LING BEING 300.00 FEET WEST OF AND PARALLEL TO THE EAST LINE OF SAID PHILLIP ANDERSON SURVEY, A DISTANCE OF 240.38 FEET TO THE SOUTHERLY LINE SAID 60.822-ACRE HARRINGTON/TURNER TRACT;

THENCE WITH THE BOUNDS OF SAID 40.477-ACRE AND SAID 60.822-ACRE HARRINGTON/TURNER TRACTS, THE FOLLOWING COURSES AND DISTANCES:

SOUTH 88\*20'46" WEST, A DISTANCE OF 756.92 FEET;

SOUTH 01\*03'44" EAST, A DISTANCE OF 986.81 FEET;

SOUTH 88\*36'46" WEST, A DISTANCE OF 921.90 FEET;

SOUTH 88\*39'05" WEST, A DISTANCE OF 1,525.36 FEET;

SOUTH 79'08'45" WEST, A DISTANCE OF 6.81 FEET TO THE SOUTH COMMON CORNER OF SAID 40,477-ACRE AND SAID 60.822-ACRE TRACTS; SOUTH 88°45'42" WEST, A DISTANCE OF 1,759.44 FEET TO THE POINT OF BEGINNING AND CONTAINING A CALCULATED AREA OF 101.829 ACRES (4,435,654 SQ. FEET), OF LAND.

THIS DOCUMENT WAS PREPARED UNDER 22 TAC §663.21, DOES NOT REFLECT THE RESULTS OF AN ON THE GROUND SURPCY, AND IS NOT TO BE USED TO CONVEY OR ETSABLISH INTERESTS IN REAL PROPERTY EXCEPT THOSE RIGHTS AND INTERESTS IMPLED OR ESTABLISHICATION OF RECONFIGURATION OF RECONFIGURATION OF THE BOUNDARY OF THE POLITICAL SUBDIVISION FOR WHICH IT WAS PREPARED.