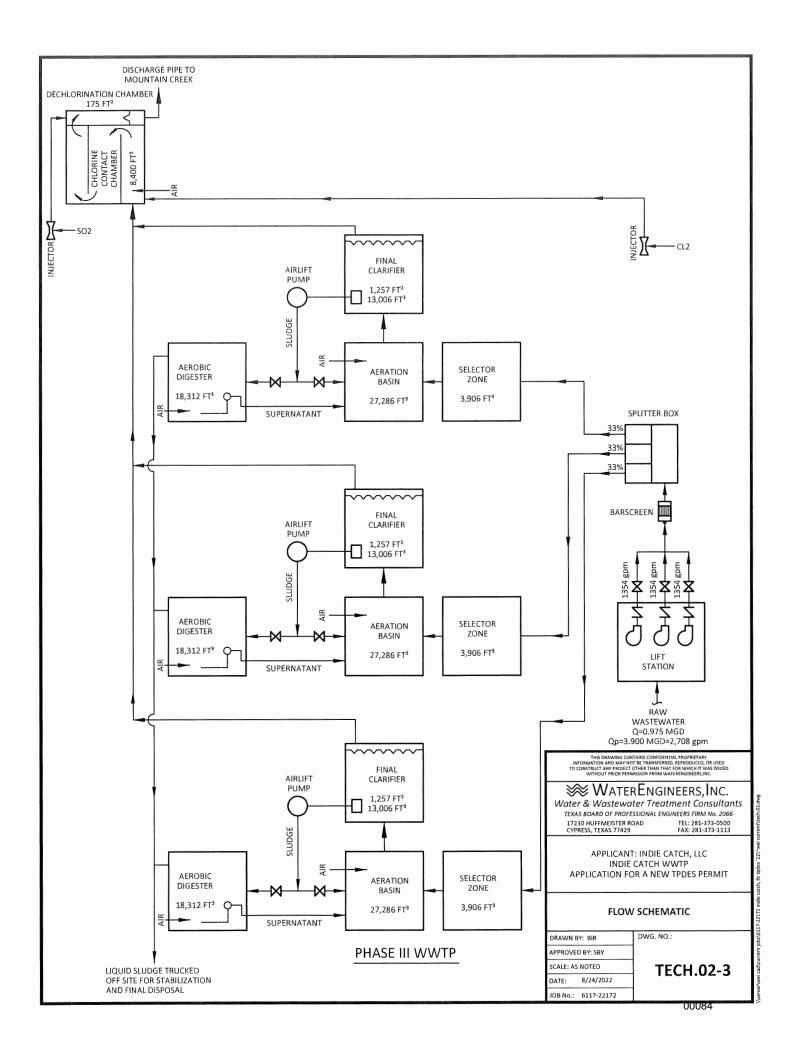

| Attachment SPIF.01                                            | SPIF                        |      |
|---------------------------------------------------------------|-----------------------------|------|
| USGS Topographic Map                                          | Page 16                     | 5    |
|                                                               |                             |      |
| Attachment SPIF.02                                            | SPIF                        |      |
| Site Drawing                                                  | Page 16                     | 5    |
|                                                               |                             |      |
| Attachment TECH.01                                            | Technical Report 1.0        |      |
| Design and Loading Criteria                                   | Page 2                      | 2b   |
| Augustus and TECH 02                                          | Task visal Danast           |      |
| Attachment TECH.02                                            | Technical Report            | 2.   |
| Process Flow Diagram                                          | Page 2                      | 2c   |
| Attachment TECH.03                                            | Technical Report            |      |
| Site Drawing                                                  | Page 3                      | 3    |
| (Including Wind Rose)                                         | Page 24                     | 5B   |
|                                                               |                             |      |
| Attachment TECH.04                                            | Technical Report            |      |
| Solids Management Plan                                        | Page 24                     | 7    |
| Augustus and TECH 05                                          |                             |      |
| Attachment TECH.05  Map and List of Facilities within 3 Miles | Tashnical Papart            |      |
| Service Request Correspondence                                | Technical Report<br>Page 20 | 1B3  |
| Service Request Correspondence                                | r age 20                    | 1113 |
| Attachment TECH.06                                            | Technical Report            |      |
| Development Schedule                                          | Page 21                     | 1A   |
|                                                               |                             |      |
| Attachment TECH.07                                            | Technical Report            |      |
| FEMA Flood Map                                                | Page 25                     | 9A   |