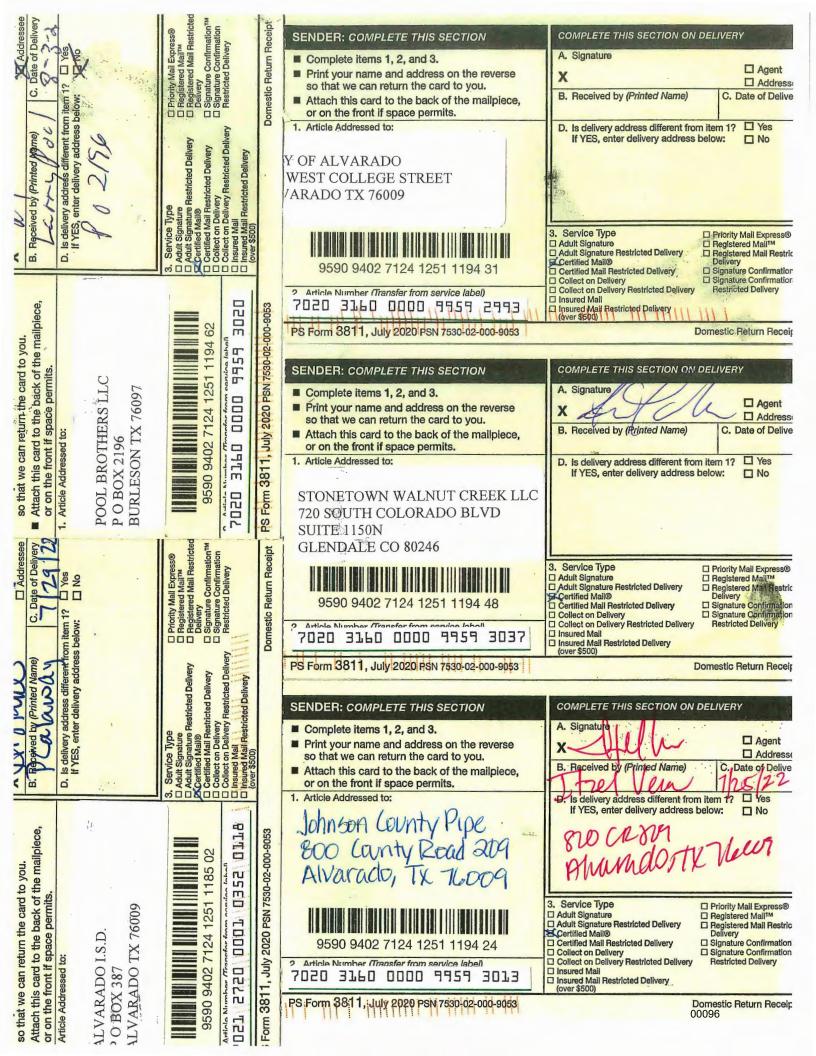

|
| Digester Effl Solids, lb/day                     | 1,489   | 1,117           | 745            | 373    |
| Sludge Disposed, lb/mg                           | 1,527   | 1,528           | 1,528          | 1,529  |
| Sludge Disposed, tons/mg                         | 0.76    | 0.76            | 0.76           | 0.76   |
| Sludge Hauled, gal/day                           | 8,927   | 6,699           | 4,467          | 2,234  |
| Sludge Hauled, gal/month                         | 267,815 | 200,961         | 134,007        | 67,028 |
|                                                  | ,       | ,               | •              |        |

# ATTACHMENT TECH.05 Map and List of Facilities within 3 Miles And Service Request Correspondence

(Reference Technical Report Page 20, Section 1.B)





# WATER & WASTEWATER TREATMENT CONSULTANTS 17230 HUFFMEISTER ROAD, SUITE A~CYPRESS, TEXAS 77429-1643 Tel: 281-373-0500 Fax: 281-373-1113

July 22, 2022

Stonetown Walnut Creek, LLC 720 South Colorado Blvd., Suite 1150N Glendale, CO 80246 Certified Mail 7020 3160 0000 9959 3037

Re: Wastewater Service - WQ0013868001

Dear Permittee,

We are supporting the residential development of a ~165-acre parcel of land at 7601 County Road 508, Alvarado, Texas 76009 (see attached map), within the ETJ of the City of Alvarado. Currently, we are working to secure utilities at this site, including sanitary sewer service.

We noticed that you have a TPDES permitted discharge point within 3 miles from the proposed development. We are requesting sanitary sewer service from you for this proposed development.