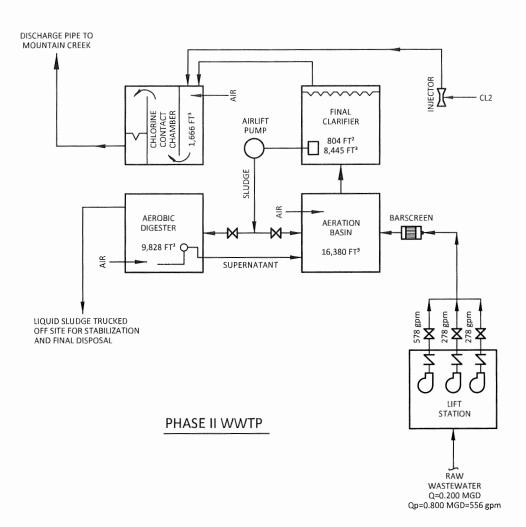

| Attachment SPIF.01                                            | SPIF                        |      |
|---------------------------------------------------------------|-----------------------------|------|
| USGS Topographic Map                                          | Page 16                     | 5    |
|                                                               |                             |      |
| Attachment SPIF.02                                            | SPIF                        |      |
| Site Drawing                                                  | Page 16                     | 5    |
|                                                               |                             |      |
| Attachment TECH.01                                            | Technical Report 1.0        |      |
| Design and Loading Criteria                                   | Page 2                      | 2b   |
| Augustus and TECH 02                                          | Task visal Danast           |      |
| Attachment TECH.02                                            | Technical Report            | 2.   |
| Process Flow Diagram                                          | Page 2                      | 2c   |
| Attachment TECH.03                                            | Technical Report            |      |
| Site Drawing                                                  | Page 3                      | 3    |
| (Including Wind Rose)                                         | Page 24                     | 5B   |
|                                                               |                             |      |
| Attachment TECH.04                                            | Technical Report            |      |
| Solids Management Plan                                        | Page 24                     | 7    |
| Augustus and TECH 05                                          |                             |      |
| Attachment TECH.05  Map and List of Facilities within 3 Miles | Tashnical Papart            |      |
| Service Request Correspondence                                | Technical Report<br>Page 20 | 1B3  |
| Service Request Correspondence                                | r age 20                    | 1113 |
| Attachment TECH.06                                            | Technical Report            |      |
| Development Schedule                                          | Page 21                     | 1A   |
|                                                               |                             |      |
| Attachment TECH.07                                            | Technical Report            |      |
| FEMA Flood Map                                                | Page 25                     | 9A   |