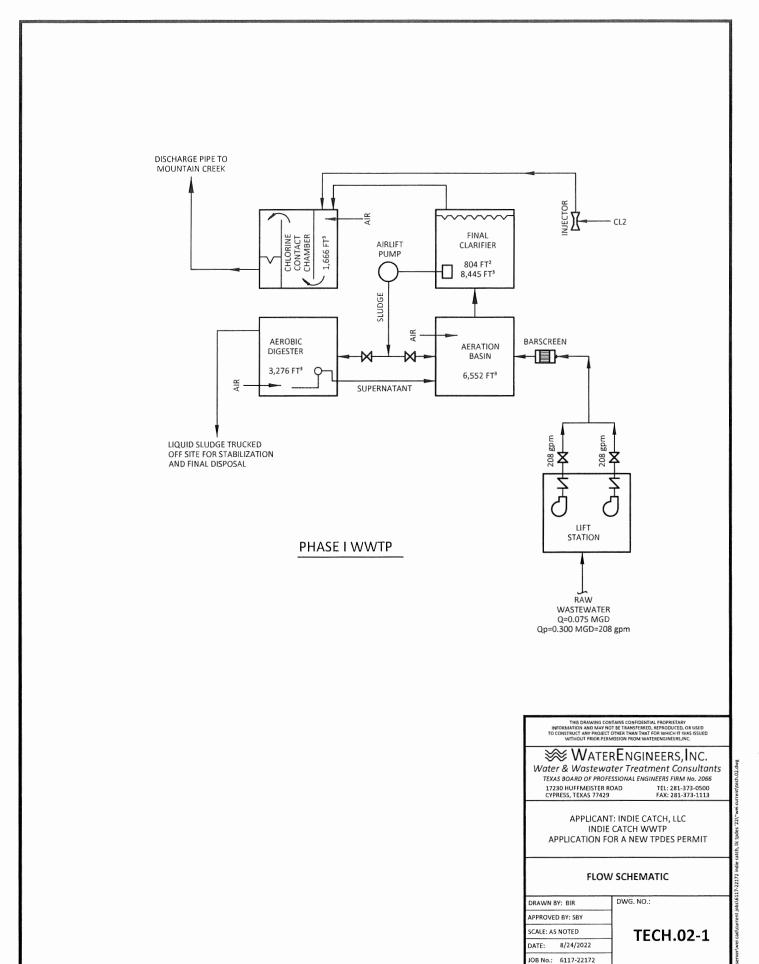

| Attachment SPIF.01                                            | SPIF                        |      |
|---------------------------------------------------------------|-----------------------------|------|
| USGS Topographic Map                                          | Page 16                     | 5    |
|                                                               |                             |      |
| Attachment SPIF.02                                            | SPIF                        |      |
| Site Drawing                                                  | Page 16                     | 5    |
|                                                               |                             |      |
| Attachment TECH.01                                            | Technical Report 1.0        |      |
| Design and Loading Criteria                                   | Page 2                      | 2b   |
| Augustus and TECH 02                                          | Task visal Danast           |      |
| Attachment TECH.02                                            | Technical Report            | 2.   |
| Process Flow Diagram                                          | Page 2                      | 2c   |
| Attachment TECH.03                                            | Technical Report            |      |
| Site Drawing                                                  | Page 3                      | 3    |
| (Including Wind Rose)                                         | Page 24                     | 5B   |
|                                                               |                             |      |
| Attachment TECH.04                                            | Technical Report            |      |
| Solids Management Plan                                        | Page 24                     | 7    |
| Augustus and TECH 05                                          |                             |      |
| Attachment TECH.05  Map and List of Facilities within 3 Miles | Tashnical Papart            |      |
| Service Request Correspondence                                | Technical Report<br>Page 20 | 1B3  |
| Service Request Correspondence                                | r age 20                    | 1113 |
| Attachment TECH.06                                            | Technical Report            |      |
| Development Schedule                                          | Page 21                     | 1A   |
|                                                               |                             |      |
| Attachment TECH.07                                            | Technical Report            |      |
| FEMA Flood Map                                                | Page 25                     | 9A   |