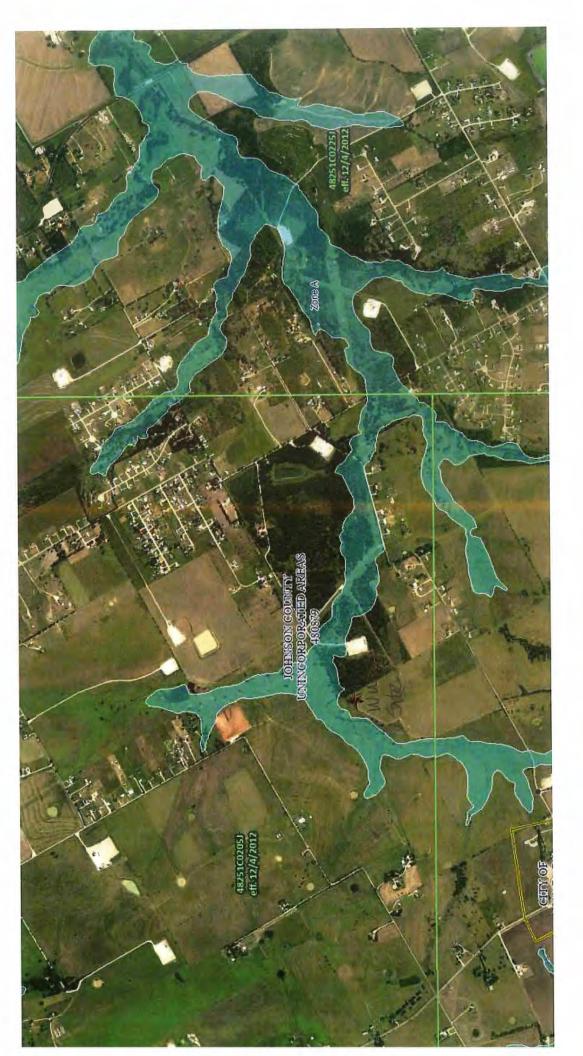

| 45000                                                 |
| End 2026 | 100         | 300     | 67500 0.200 mgd WWTP begins construction in 2026      |
| End 2027 | 100         | 400     | 90000                                                 |
| End 2028 | 100         | 500     | 112500                                                |
| End 2029 | 100         | 600     | 135000                                                |
| End 2030 | 100         | 700     | 157500                                                |
| End 2031 | 50          | 750     | 168750 If adjacent lands have been acquired           |
| 2032     |             |         | 0.975 mad WWTP begins construction in 2032            |

# ATTACHMENT TECH.07 FEMA Flood Map

(Reference Technical Report Page 25, Question 5A)