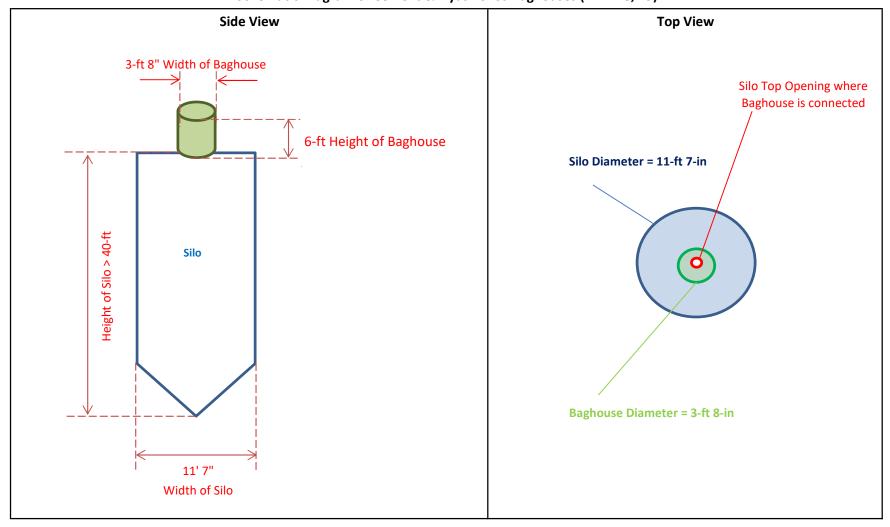

#### **INTRODUCTION**

R&L Concrete LLC is proposing to construct and operate a permanent concrete batch plant to be located at US Highway 175 (32.515611 N -96.266333 W), Kaufman, Texas. The facility intends to register the concrete batch plant as standard permit under 30 TAC 116, Subchapter F.