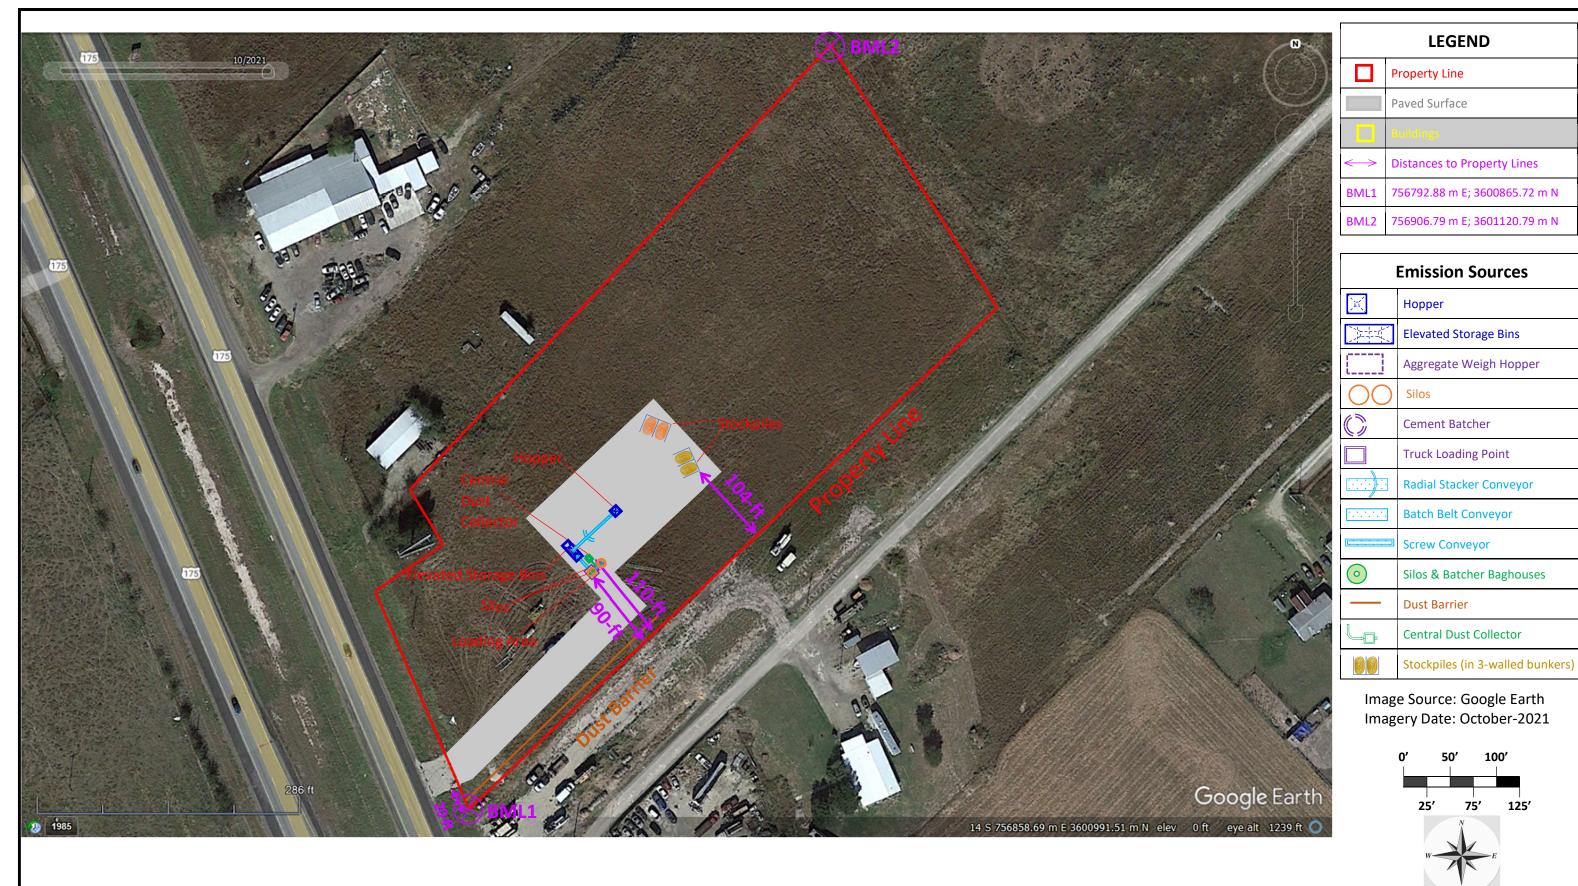

#### **INTRODUCTION**

R&L Concrete LLC is proposing to construct and operate a permanent concrete batch plant to be located at US Highway 175 (32.515611 N -96.266333 W), Kaufman, Texas. The facility intends to register the concrete batch plant as standard permit under 30 TAC 116, Subchapter F.