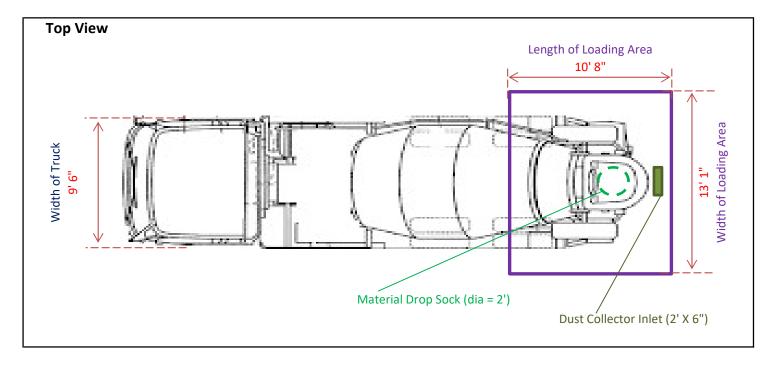

#### **INTRODUCTION**

R&L Concrete LLC is proposing to construct and operate a permanent concrete batch plant to be located at US Highway 175 (32.515611 N -96.266333 W), Kaufman, Texas. The facility intends to register the concrete batch plant as standard permit under 30 TAC 116, Subchapter F.