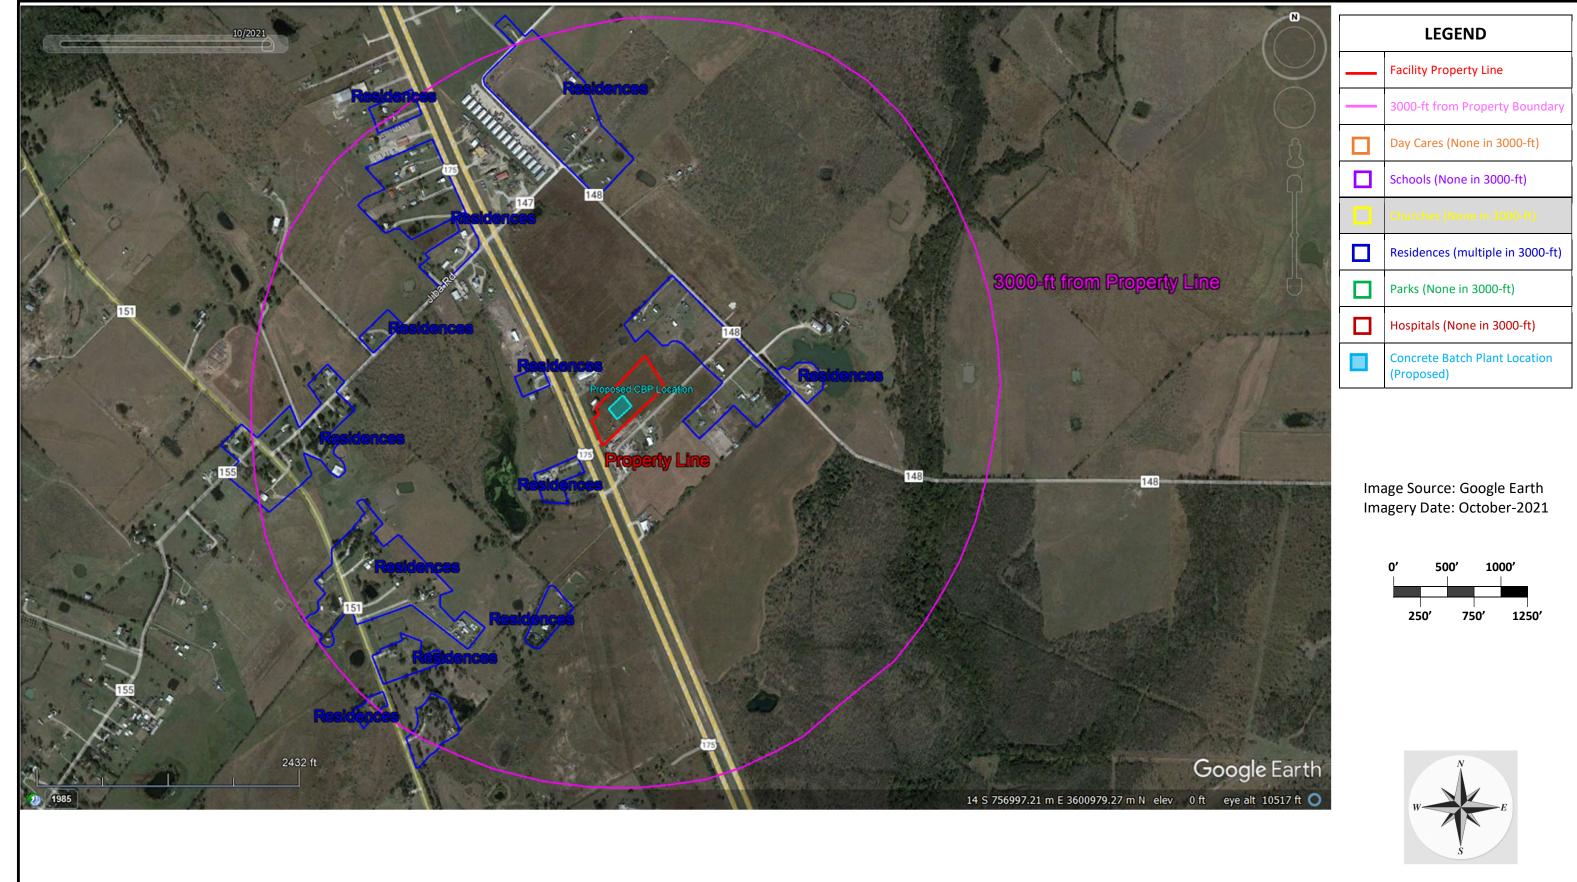

#### **INTRODUCTION**

R&L Concrete LLC is proposing to construct and operate a permanent concrete batch plant to be located at US Highway 175 (32.515611 N -96.266333 W), Kaufman, Texas. The facility intends to register the concrete batch plant as standard permit under 30 TAC 116, Subchapter F.