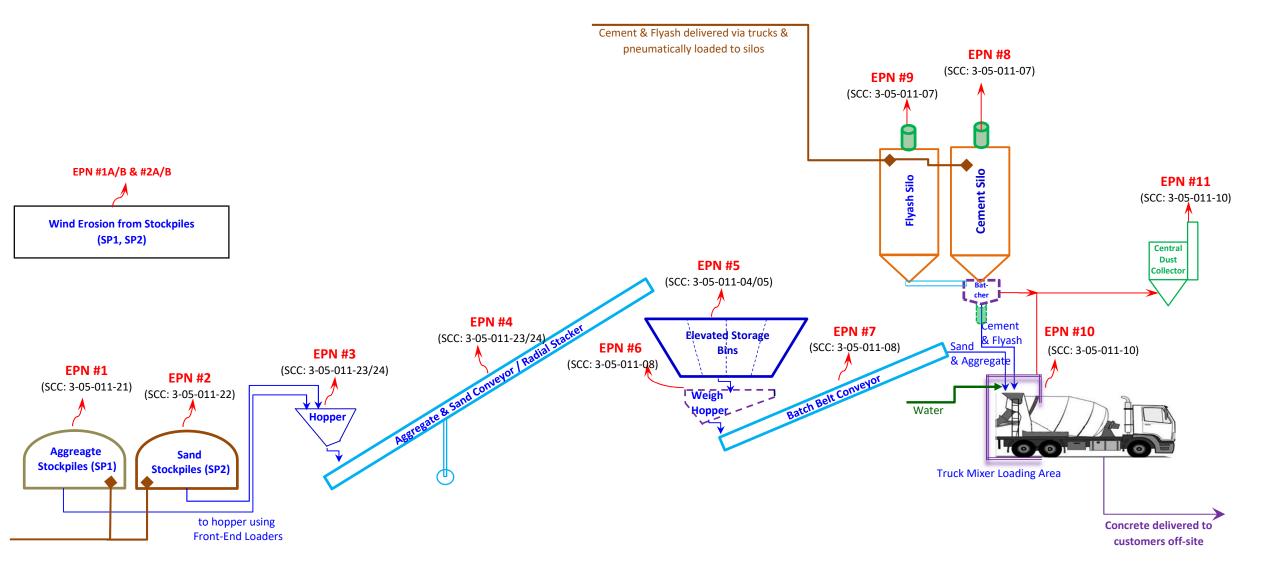

#### **INTRODUCTION**

R&L Concrete LLC is proposing to construct and operate a permanent concrete batch plant to be located at US Highway 175 (32.515611 N -96.266333 W), Kaufman, Texas. The facility intends to register the concrete batch plant as standard permit under 30 TAC 116, Subchapter F.