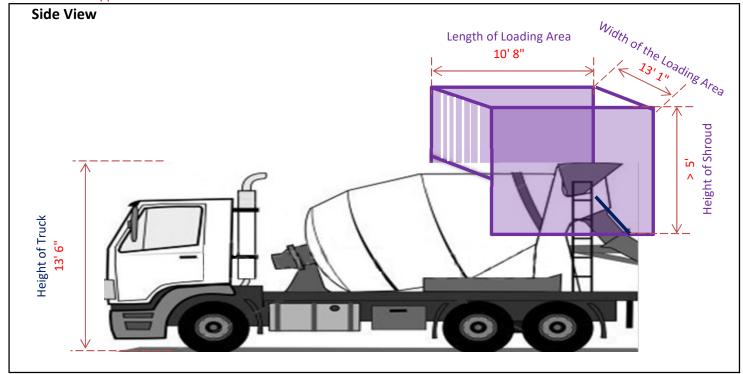

|    |                          |  |
|                          |                                        |    |                          |  |
| R&L Concrete LLC – Kaufm | an, TX                                 | 52 | AARC Environmental, Inc. |  |

#### **R&L Concrete LLC - Kaufman, TX**

#### Schematic Diagram of Truck Mixer Loading Area (EPN #10)

Loading Area is intended to be covered on three sides (sides and back side) with fixed shroud (metal sheet / rubber sheet)

Loading Area is intended to be covered on 4th side (front side - where truck backs) with flexible curtain (plastic strips / rubber strips)

Loading Area is completely covered on Top side with fixed sheet with material drop point outlets & dust collector intakes

All dimensions are approximate





Table - CBP9

R&L Concrete LLC - Kaufman, TX

Schematic Diagram of Cement & Flyash Silos Baghouses (EPN # 8, #9)



# MODEL JP "JET PULSE" CENTRAL DUST COLLECTORS

# SPECIFICATIONS Jet-Pulse Dust Collector

| Model     | Cloth Area<br>(Sq. Ft.) | No. of Bags | ACFM  | Blower H.P. | A/C Ratio |
|-----------|-------------------------|-------------|-------|-------------|-----------|
| VH-700JP  | 700                     | 64          | 4,900 | 7.5         | 7:1       |
| VH-730JP  | 730                     | 64          | 5,100 | 10          | 7:1       |
| VH-1083JP | 1083                    | 99          | 6,500 | 15          | 6:1       |
| VH-1094JP | 1094                    | 100         | 6,500 | 15          | 6:1       |
| VH-1203JP | 1203                    | 110         | 7,200 |