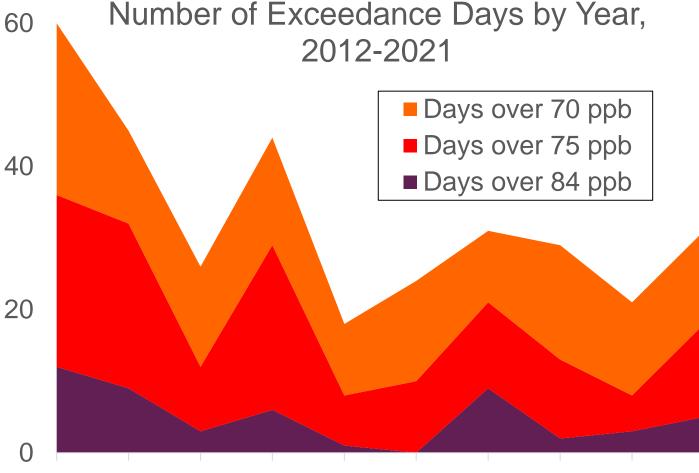

## **Ozone Season Eight-Hour Ozone Exceedance Days**

| NAAQS<br>Standard | Percent<br>Change<br>2012-2021 |
|-------------------|--------------------------------|
| Days > 70         | - 46%                          |
| Days > 75         | - 46%                          |
| Days > 84         | - 58%                          |

2012 2013 2014 2015 2016 2017 2018 2019 2020 2021

## Summary

- Ozone design values in DFW have generally decreased from 2012-2021 at all monitors in the region. Decreases ranged from -7% at Pilot Point to -19% at Arlington Municipal Airport.
- Across all years, lower design values continued to be recorded in the east and southeast, higher values in the north and northwest.
  What is considered "higher" or "lower" is lower in recent years.
- The number of exceedance days dropped substantially over the decade: -46% in the case of the 2015 NAAQS.
- Background ozone is variable from year to year but is stable within a narrow range. Locally-produced ozone is roughly onethird of total ozone on "high" ozone days.