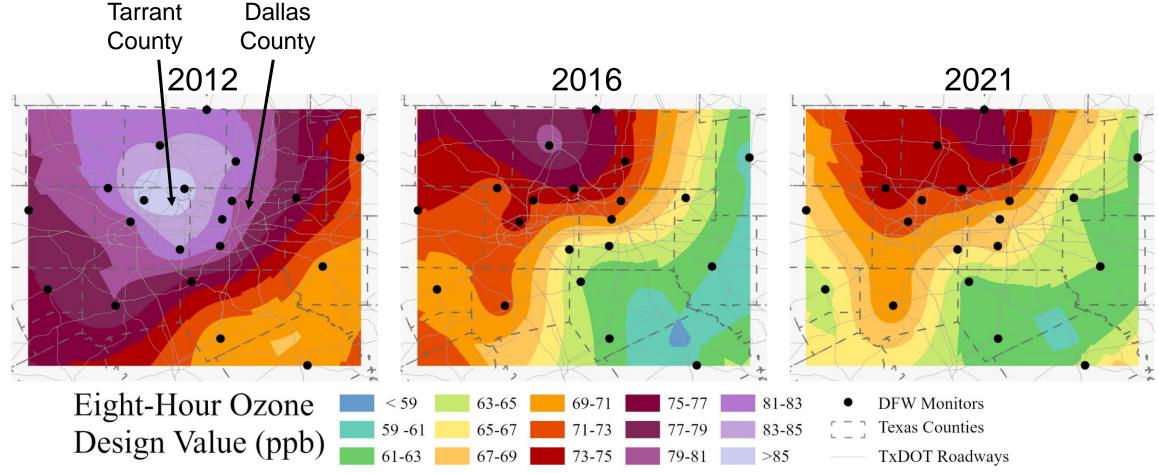

## **Eight-Hour Ozone Design Value Heat Maps**

Service Layer Credits: Baylor University, Texas Parks & Wildlife, Esri, HERE, Garmin, FAO, NOAA, USGS, EPA, NPS

## Summary

- Ozone design values in DFW have generally decreased from 2012-2021 at all monitors in the region. Decreases ranged from -7% at Pilot Point to -19% at Arlington Municipal Airport.
- Across all years, lower design values continued to be recorded in the east and southeast, higher values in the north and northwest.
  What is considered "higher" or "lower" is lower in recent years.
- The number of exceedance days dropped substantially over the decade: -46% in the case of the 2015 NAAQS.
- Background ozone is variable from year to year but is stable within a narrow range. Locally-produced ozone is roughly onethird of total ozone on "high" ozone days.