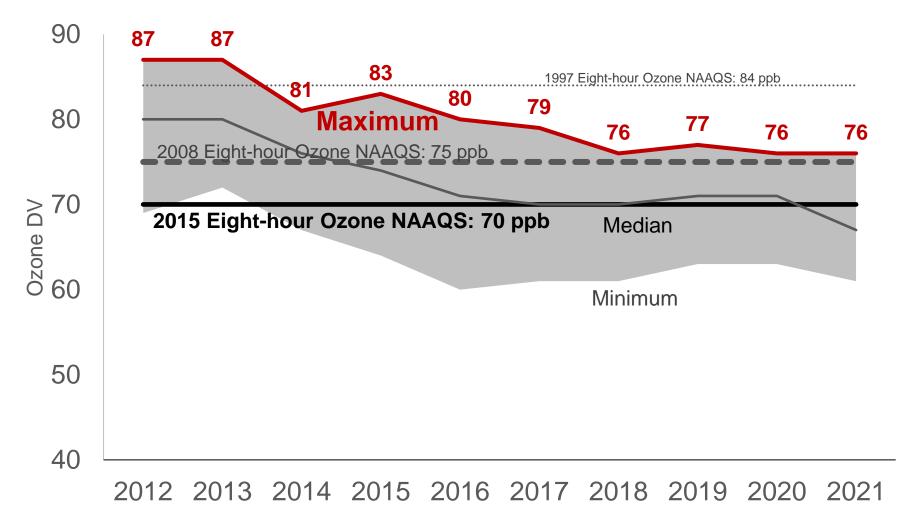

## **Eight-Hour Design Value Trends**

## Summary

- Ozone design values in DFW have generally decreased from 2012-2021 at all monitors in the region. Decreases ranged from -7% at Pilot Point to -19% at Arlington Municipal Airport.
- Across all years, lower design values continued to be recorded in the east and southeast, higher values in the north and northwest.
  What is considered "higher" or "lower" is lower in recent years.
- The number of exceedance days dropped substantially over the decade: -46% in the case of the 2015 NAAQS.
- Background ozone is variable from year to year but is stable within a narrow range. Locally-produced ozone is roughly onethird of total ozone on "high" ozone days.