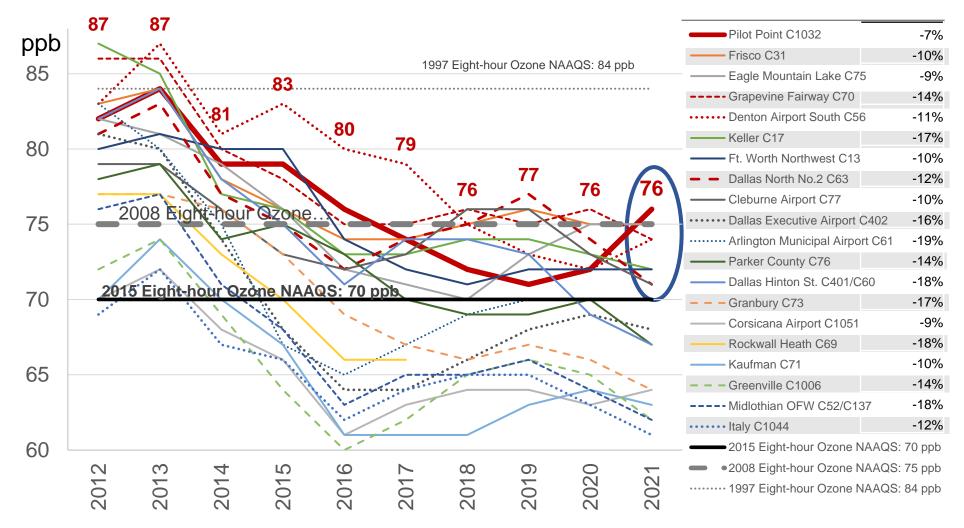

## **2021 Eight-Hour Design Value Trends by Monitor**

| Pilot Point C1032                                                                                                                                                                                                                                                                                                                                                                                                                                                                                                                                                                                                                                                                                                                                                                                                                                                                                                                                                                                                                                                                                                                                                                                                                                                                                                                                                                                                                                                                                                                                                                                                                                                                                                                                                                                                                                                                                                                                                                                                                                                                                                                                                                                                                                                                                                                                                                                                                                                                                                                                                                                                                                                                                                                                                                                                           | NAAQS Exceedances                  | Number of<br>Monitors | Percentage of Monitors |
|-----------------------------------------------------------------------------------------------------------------------------------------------------------------------------------------------------------------------------------------------------------------------------------------------------------------------------------------------------------------------------------------------------------------------------------------------------------------------------------------------------------------------------------------------------------------------------------------------------------------------------------------------------------------------------------------------------------------------------------------------------------------------------------------------------------------------------------------------------------------------------------------------------------------------------------------------------------------------------------------------------------------------------------------------------------------------------------------------------------------------------------------------------------------------------------------------------------------------------------------------------------------------------------------------------------------------------------------------------------------------------------------------------------------------------------------------------------------------------------------------------------------------------------------------------------------------------------------------------------------------------------------------------------------------------------------------------------------------------------------------------------------------------------------------------------------------------------------------------------------------------------------------------------------------------------------------------------------------------------------------------------------------------------------------------------------------------------------------------------------------------------------------------------------------------------------------------------------------------------------------------------------------------------------------------------------------------------------------------------------------------------------------------------------------------------------------------------------------------------------------------------------------------------------------------------------------------------------------------------------------------------------------------------------------------------------------------------------------------------------------------------------------------------------------------------------------------|------------------------------------|-----------------------|------------------------|
| Denton Airport South C56<br>Bridgeport Decatur Commerce<br>Commerce<br>Commerce<br>Commerce<br>Commerce<br>Commerce<br>Commerce<br>Commerce<br>Commerce<br>Commerce<br>Commerce<br>Commerce<br>Commerce<br>Commerce<br>Commerce<br>Commerce<br>Commerce<br>Commerce<br>Commerce<br>Commerce<br>Commerce<br>Commerce<br>Commerce<br>Commerce<br>Commerce<br>Commerce<br>Commerce<br>Commerce<br>Commerce<br>Commerce<br>Commerce<br>Commerce<br>Commerce<br>Commerce<br>Commerce<br>Commerce<br>Commerce<br>Commerce<br>Commerce<br>Commerce<br>Commerce<br>Commerce<br>Commerce<br>Commerce<br>Commerce<br>Commerce<br>Commerce<br>Commerce<br>Commerce<br>Commerce<br>Commerce<br>Commerce<br>Commerce<br>Commerce<br>Commerce<br>Commerce<br>Commerce<br>Commerce<br>Commerce<br>Commerce<br>Commerce<br>Commerce<br>Commerce<br>Commerce<br>Commerce<br>Commerce<br>Commerce<br>Commerce<br>Commerce<br>Commerce<br>Commerce<br>Commerce<br>Commerce<br>Commerce<br>Commerce<br>Commerce<br>Commerce<br>Commerce<br>Commerce<br>Commerce<br>Commerce<br>Commerce<br>Commerce<br>Commerce<br>Commerce<br>Commerce<br>Commerce<br>Commerce<br>Commerce<br>Commerce<br>Commerce<br>Commerce<br>Commerce<br>Commerce<br>Commerce<br>Commerce<br>Commerce<br>Commerce<br>Commerce<br>Commerce<br>Commerce<br>Commerce<br>Commerce<br>Commerce<br>Commerce<br>Commerce<br>Commerce<br>Commerce<br>Commerce<br>Commerce<br>Commerce<br>Commerce<br>Commerce<br>Commerce<br>Commerce<br>Commerce<br>Commerce<br>Commerce<br>Commerce<br>Commerce<br>Commerce<br>Commerce<br>Commerce<br>Commerce<br>Commerce<br>Commerce<br>Commerce<br>Commerce<br>Commerce<br>Commerce<br>Commerce<br>Commerce<br>Commerce<br>Commerce<br>Commerce<br>Commerce<br>Commerce<br>Commerce<br>Commerce<br>Commerce<br>Commerce<br>Commerce<br>Commerce<br>Commerce<br>Commerce<br>Commerce<br>Commerce<br>Commerce<br>Commerce<br>Commerce<br>Commerce<br>Commerce<br>Commerce<br>Commerce<br>Commerce<br>Commerce<br>Commerce<br>Commerce<br>Commerce<br>Commerce<br>Commerce<br>Commerce<br>Commerce<br>Commerce<br>Commerce<br>Commerce<br>Commerce<br>Commerce<br>Commerce<br>Commerce<br>Commerce<br>Commerce<br>Commerce<br>Commerce<br>Commerce<br>Commerce<br>Commerce<br>Commerce<br>Commerce<br>Commerce<br>Commerce<br>Commerce<br>Commerce<br>Commerce<br>Commerce<br>Commerce<br>Commerce<br>Commerce<br>Commerce<br>Commerce<br>Commerce<br>Commerce<br>Commerce<br>Commerce<br>Commerce<br>Commerce<br>Commerce<br>Commerce<br>Commerce<br>Commerce<br>Commerce<br>Commerce<br>Commerce<br>Commerce<br>Commerce<br>Commerce<br>Commerce<br>Commerce<br>Commerce<br>Commerce<br>Commerce<br>Commerce<br>Commerce<br>Commerce<br>Commerce<br>Commerce<br>Commerce<br>Commerce<br>Commerce<br>Commerce<br>Commerce<br>Commerce<br>Comm | Exceeds 2008 NAAQS<br>75 ppb       | 1                     | 5%                     |
| Eagle Mountain Lake C75<br>Parker County C76<br>Verent Craused are Caroling Carol                                                                                                                                                                                                                                                                                                                                                                                                                                                                                                                                                                                                                                                                                        | Exceeds 2015 NAAQS<br>70 ppb       | 8                     | 40%                    |
| Ft. Worth Northwest C13 rtworth<br>Denbroalt<br>Arlington<br>Arlington<br>Arlington<br>Duncas<br>Dallas Hinton St. C401/C60<br>Batch Springs<br>Duncas<br>Dallas Executive Airport C402<br>Kaufman C71                                                                                                                                                                                                                                                                                                                                                                                                                                                                                                                                                                                                                                                                                                                                                                                                                                                                                                                                                                                                                                                                                                                                                                                                                                                                                                                                                                                                                                                                                                                                                                                                                                                                                                                                                                                                                                                                                                                                                                                                                                                                                                                                                                                                                                                                                                                                                                                                                                                                                                                                                                                                                      | Attains all NAAQS<br><i>70 ppb</i> | 11                    | 55%                    |
| Arlington Municipal Airport C61<br>Granbury C73<br>Urr<br>GlenRose<br>GlenRose<br>Historo                                                                                                                                                                                                                                                                                                                                                                                                                                                                                                                                                                                                                                                                                                                                                                                                                                                                                                                                                                                                                                                                                                                                                                                                                                                                                                                                                                                                                                                                                                                                                                                                                                                                                                                                                                                                                                                                                                                                                                                                                                                                                                                                                                                                                                                                                                                                                                                                                                                                                                                                                                                                                                                                                                                                   |                                    |                       |                        |

## **Eight-Hour Ozone DV Trends at Monitors**

## Summary

- Ozone design values in DFW have generally decreased from 2012-2021 at all monitors in the region. Decreases ranged from -7% at Pilot Point to -19% at Arlington Municipal Airport.
- Across all years, lower design values continued to be recorded in the east and southeast, higher values in the north and northwest.
  What is considered "higher" or "lower" is lower in recent years.
- The number of exceedance days dropped substantially over the decade: -46% in the case of the 2015 NAAQS.
- Background ozone is variable from year to year but is stable within a narrow range. Locally-produced ozone is roughly onethird of total ozone on "high" ozone days.