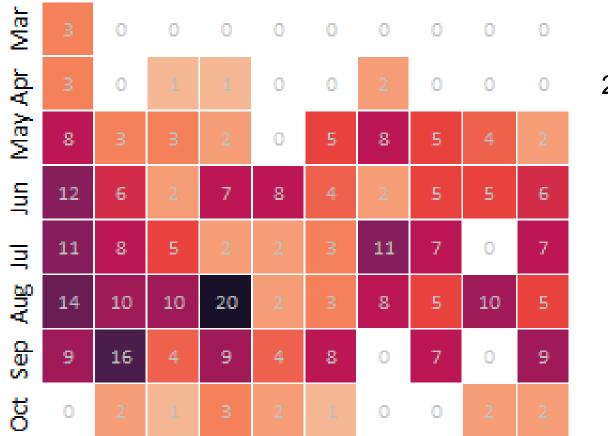

#### Ozone Season Eight-Hour Ozone Exceedance Heatmap Calendar

Number of days with an exceedance of the 2015 NAAQS (70 ppb)

2012 2013 2014 2015 2016 2017 2018 2019 2020 2021

## **Ozone Season Eight-Hour Ozone Exceedance Days**

| NAAQS<br>Standard | Percent<br>Change<br>2012-2021 |
|-------------------|--------------------------------|
| Days > 70         | - 46%                          |
| Days > 75         | - 46%                          |
| Days > 84         | - 58%                          |