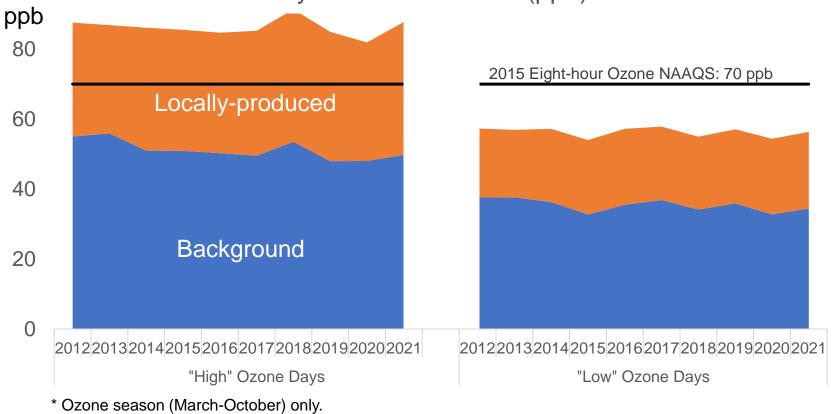

## **Background Ozone**

Annual Average Background and Locally-Produced Ozone (ppb)

## Summary

- Ozone design values in DFW have generally decreased from 2012-2021 at all monitors in the region. Decreases ranged from -7% at Pilot Point to -19% at Arlington Municipal Airport.
- Across all years, lower design values continued to be recorded in the east and southeast, higher values in the north and northwest.
  What is considered "higher" or "lower" is lower in recent years.
- The number of exceedance days dropped substantially over the decade: -46% in the case of the 2015 NAAQS.
- Background ozone is variable from year to year but is stable within a narrow range. Locally-produced ozone is roughly onethird of total ozone on "high" ozone days.