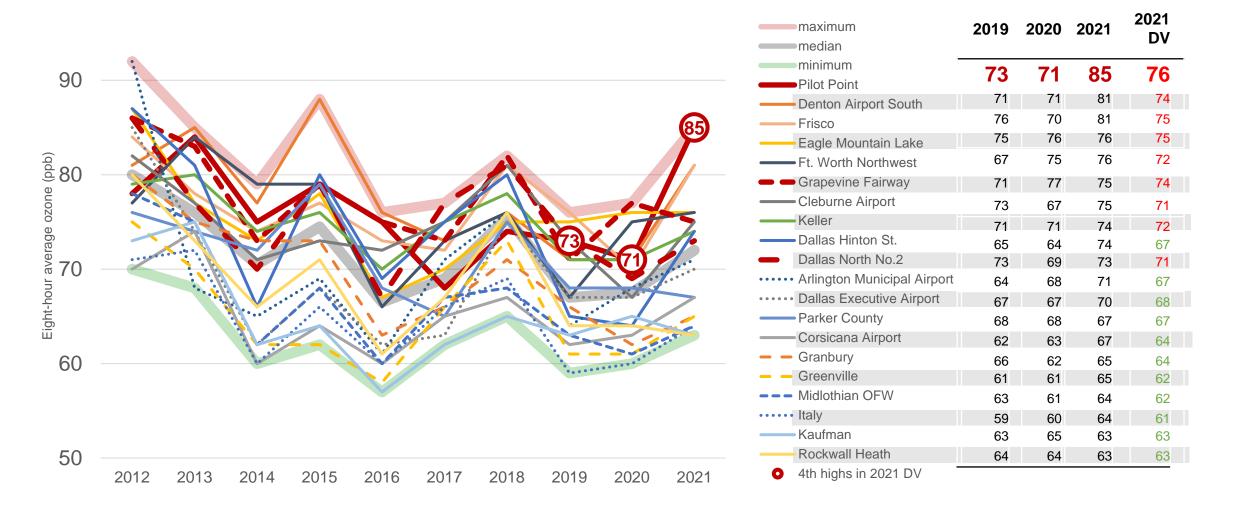

## **Eight-Hour Ozone 4th Highs**

## Summary

- Ozone design values in DFW have generally decreased from 2012-2021 at all monitors in the region. Decreases ranged from -7% at Pilot Point to -19% at Arlington Municipal Airport.
- Across all years, lower design values continued to be recorded in the east and southeast, higher values in the north and northwest.
  What is considered "higher" or "lower" is lower in recent years.
- The number of exceedance days dropped substantially over the decade: -46% in the case of the 2015 NAAQS.
- Background ozone is variable from year to year but is stable within a narrow range. Locally-produced ozone is roughly onethird of total ozone on "high" ozone days.