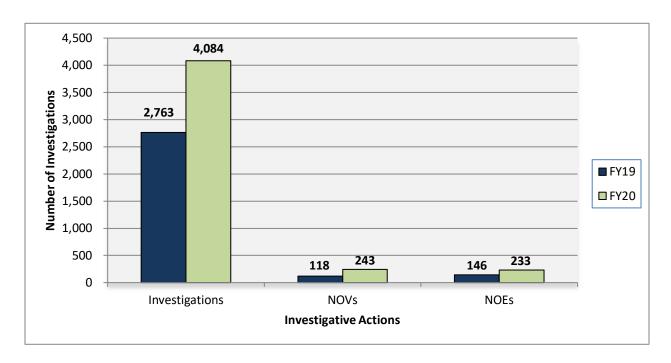

## **Incident Investigations**

Emissions event investigations are on-demand activities. Staff review every reported incident; however, investigations are not conducted until after the final report for the emissions event is submitted, which in some instances may occur in the following fiscal year. Some investigations include multiple incidents. Those incidents where emissions exceeded the regulatory reportable quantity are investigated further. Incidents that are determined not to have exceeded a regulatory reportable quantity are closed after review.