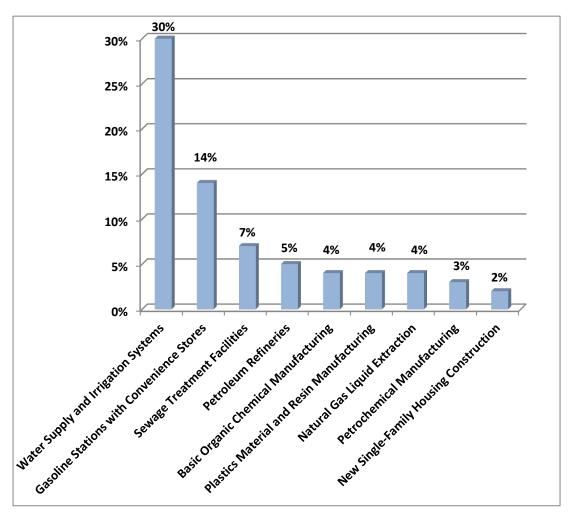

The industry types for regulated entities with the highest percentage of same or similar violations in prior enforcement orders included Water Supply and Irrigation Systems (30%), Gasoline Stations with Convenience Stores (14%), Sewage Treatment Facilities (7%), Petroleum Refineries (5%), Basic Organic Chemical Manufacturing (4%), Plastic Material and Resin Manufacturing (4%), Natural Gas Liquid Extraction (4%), Petrochemical Manufacturing (3%), and New Single-Family Housing Construction (2%).

Figure 4-3: Percent of Industry Types with Previous Orders

The highest percentage of industry types for regulated entities with same or similar violations included in prior enforcement orders were Water Supply and Irrigation Systems, Gasoline Stations with Convenience Stores, Sewage Treatment Facilities, Petroleum Refineries, Basic Organic Chemical Manufacturing, Plastic Material and Resin Manufacturing, Natural Gas Liquid Extraction, Petrochemical Manufacturing, and New Single-Family Housing Construction (see Figure 4-4).

Figure 4-4: Percent of Industry Types with Same or Similar Violations