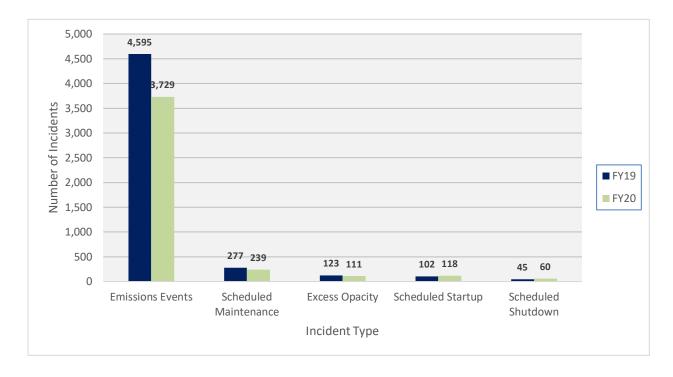

## **Total Number of Reported Incidents**

The overall number of incidents reported under 30 TAC Chapter 101, Subchapter F decreased by 17% from 5,142 in FY 2019 to 4,257 in FY 2020. While the majority of the decrease occurred for EEs, there were also slight decreases in Scheduled MSS. Scheduled Shutdown had a slight increase. See Table 5-1 for the complete set of data by TCEQ region related to the total number of reported incidents for FY 2020.

Figure 5-1: Total Number of Incidents Reported Statewide

Table 5-1: Total Number of Incidents Reported Statewide under 30 TAC Chapter 101, Subchapter F

| Region                     | Emissions<br>Events | Scheduled<br>Maintenance | Scheduled<br>Shutdown | Scheduled<br>Startup | Excess<br>Opacity | Total |
|----------------------------|---------------------|--------------------------|-----------------------|----------------------|-------------------|-------|
| REGION 01 - AMARILLO       | 58                  | 6                        | 1                     | 1                    | 3                 | 69    |
| REGION 02 - LUBBOCK        | 176                 | 6                        | 0                     | 0                    | 0                 | 182   |
| REGION 03 - ABILENE        | 57                  | 3                        | 3                     | 0                    | 1                 | 64    |
| REGION 04 - DFW            | 18                  | 115                      | 0                     | 0                    | 6                 | 139   |
| REGION 05 - TYLER          | 48                  | 3                        | 1                     | 2                    | 27                | 81    |
| REGION 06 - EL PASO        | 11                  | 0                        | 0                     | 0                    | 0                 | 11    |
| REGION 07 - MIDLAND        | 2,556               | 39                       | 9                     | 11                   | 6                 | 2,621 |
| REGION 08 - SAN ANGELO     | 54                  | 1                        | 0                     | 0                    | 1                 | 56    |
| REGION 09 - WACO           | 12                  | 9                        | 1                     | 4                    | 11                | 37    |
| REGION 10 - BEAUMONT       | 119                 | 10                       | 5                     | 21                   | 7                 | 162   |
| REGION 11 - AUSTIN         | 34                  | 2                        | 0                     | 0                    | 1                 | 37    |
| REGION 12 - HOUSTON        | 416                 | 10                       | 7                     | 26                   | 33                | 492   |
| REGION 13 - SAN ANTONIO    | 26                  | 0                        | 0                     | 0                    | 6                 | 32    |
| REGION 14 - CORPUS CHRISTI | 106                 | 33                       | 33                    | 53                   | 9                 | 234   |
| REGION 15 - HARLINGEN      | 11                  | 0                        | 0                     | 0                    | 0                 | 11    |
| REGION 16 - LAREDO         | 27                  | 2                        | 0                     | 0                    | 0                 | 29    |
| Total                      | 3,729               | 239                      | 60                    | 118                  | 111               | 4,257 |