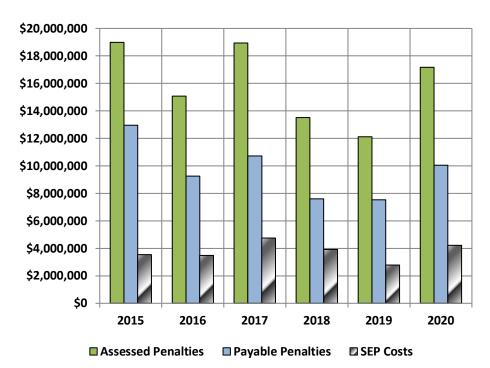

Figure 2-2: Total Number of Administrative Orders Issued by Media and FY

The 1,528 administrative orders issued in FY 2020 required payments of \$10,031,656 in penalties and an additional \$4,193,823 was required to be paid for SEPs. In addition, there was one administrative order for which stipulated penalties were collected during FY 2020. This order contains provisions that require payment of stipulated penalty amounts for specified future violations for the duration of the order. Equal amounts were paid in penalties and a SEP (\$23,750 each for a total of \$47,500) for this order. Table 2-1 and Figure 2-3 display the penalty and SEP amounts for the past six years.

Table 2-1: Summary of Administrative Penalty Amounts and SEPs by FY

| Fiscal<br>Year | Assessed<br>Penalties | Deferred<br>Penalties | Payable<br>Penalties | SEP Costs   | Number of Orders<br>with SEPs |
|----------------|-----------------------|-----------------------|----------------------|-------------|-------------------------------|
| 2015           | \$18,989,038          | \$2,482,280           | \$12,965,643         | \$3,541,115 | 187                           |
| 2016           | \$15,075,693          | \$2,331,572           | \$9,261,563          | \$3,482,558 | 177                           |
| 2017           | \$18,941,687          | \$3,065,484           | \$10,725,222         | \$4,944,366 | 166                           |
| 2018           | \$13,520,045          | \$1,935,846           | \$7,593,779          | \$3,990,420 | 169                           |
| 2019           | \$12,123,643          | \$1,805,296           | \$7,535,227          | \$2,783,120 | 153                           |
| 2020           | \$17,166,396          | \$2,893,417           | \$10,055,406         | \$4,217,573 | 196                           |

Figure 2-3: Penalties and SEP Costs in Administrative Orders by FY

SEPs are projects approved by the Commission to benefit the local Texas communities where environmental laws and regulations have been violated. Violators are allowed to put a portion of their penalty dollars to work to benefit the environment in the community affected by the violations, rather than paying the entire penalty to the State's General Revenue Fund. In addition, TWC § 7.067 allows certain local governments in an enforcement action to perform a SEP to come into compliance with environmental laws or to remediate the harm caused by those violations.