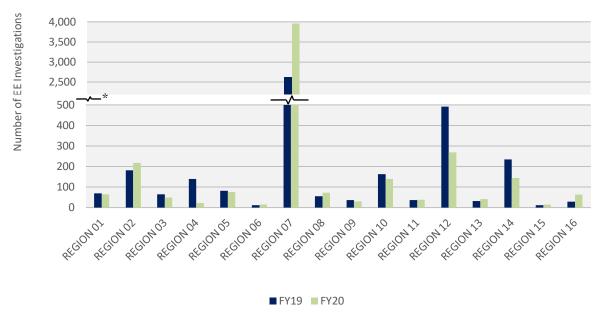

## **Incident Investigations**

Emissions event investigations are on-demand activities. Staff review every reported incident; however, investigations are not conducted until after the final report for the emissions event is submitted, which in some instances may occur in the following fiscal year. Some investigations include multiple incidents. Those incidents where emissions exceeded the regulatory reportable quantity are investigated further. Incidents that are determined not to have exceeded a regulatory reportable quantity are closed after review.

Totals below include investigations and violations as of the end of FY 2020 and do not account for ongoing investigation and enforcement activities. The number of investigations conducted under 30 TAC Chapter 101 increased from 2,763 in FY 2019 to 4,084 in FY 2020. This increase was in part to staff continuing to conduct in-house investigations during the COVID-19 since they could be accomplished with social distancing precautions in place. The number of NOVs increased from 118 in FY 2019 (172 total violations) to 243 in FY 2020 (311 total violations) and the number of NOEs increased from 146 in FY 2019 (222 total violations) to 233 in FY 2020 (353 total violations). See Table 5-6 below for the complete set of data related to investigations, NOVs, and NOEs in response to Scheduled Maintenance, Scheduled Shutdown, Scheduled Startup, EEs, and Excess Opacity for FY 2020.

Figure 5-5: Incident Investigations

Note: An NOV or NOE may include multiple violations.

Table 5-6: Agency Response to Incidents Reported under 30 TAC Chapter 101, Subchapter F

| Incident Type         | Investigations | Notices of<br>Violation | Notices of<br>Enforcement |
|-----------------------|----------------|-------------------------|---------------------------|
| Emissions Events      | 3,583          | 237                     | 219                       |
| Scheduled Maintenance | 281            | 1                       | 8                         |
| Excess Opacity        | 84             | 5                       | 5                         |
| Scheduled Startup     | 86             | 0                       | 1                         |
| Scheduled Shutdown    | 49             | 0                       | 0                         |
| Total                 | 4,084          | 243                     | 233                       |

## **Emissions Events Investigations by Region**

The total number of EE Investigations increased from 2,333 in FY 2019 to 3,583 in FY 2020. The largest increase in FY 2020 occurred in the Midland Region (FY 2019 1,387 and FY 2020 2,530). This increase is a result of an effort to address the significant number of emissions events occurring in the Permian Basin. See Tables 5-7 and 5-8 below for the complete set of FY 2020 data related to EE Incidents reported and EE Investigations, respectively.