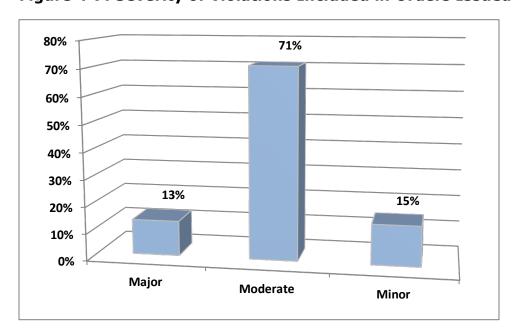

The Compliance History program sets up a point system for various violations, criminal convictions, and federal orders. These points may be offset by mitigating factors, such as implementation of a voluntary pollution-reduction program or voluntary disclosure of violations. The point system is based on several factors, including whether a documented violation of an applicable legal requirement is of major, moderate, or minor significance. The Commission's rationale for categorizing the violations as either major, moderate, or minor, as defined in 30 TAC § 60.2(d), is based on its experience in evaluating the severity of various violations and their impacts, or potential impacts, to human health and the environment.

Figure 4-7 depicts the percentage of major, moderate and minor violations included in orders issued in FY 2020. The highest percentage of violations was of moderate severity.

Figure 4-7: Severity of Violations Included in Orders Issued in FY 2020