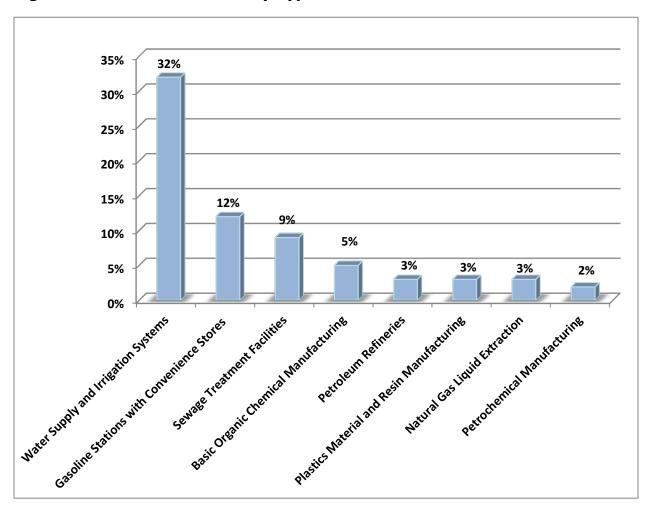

The industry types for regulated entities with the highest percentage of previous orders issued included Water Supply and Irrigation Systems (32%), Gasoline Stations with Convenience Stores (12%), Sewage Treatment Facilities (9%), Basic Organic Chemical Manufacturing (5%), Petroleum Refineries (3%), Plastics Material and Resin Manufacturing (3%), Natural Gas Liquid Extraction (3%), and Petrochemical Manufacturing (2%).

Figure 4-2: Percent of Industry Types with Orders Issued in FY 2020

Of the 1,477 regulated entities that were issued civil judicial and administrative orders, 482 regulated entities (33%) had previous enforcement orders and 455 regulated entities (31%) were issued addressing violations that were the same or similar to violations included in prior orders issued to those entities over the past five years. The highest percentage of industry types with previous orders issued included Water Supply and Irrigation Systems, Gasoline Stations with Convenience Stores, Sewage Treatment Facilities, Basic Organic Chemical Manufacturing, Petroleum Refineries, Plastics Material and Resin Manufacturing, Natural Gas Liquid Extraction, and Petrochemical Manufacturing (see Figure 4-3).

Figure 4-3: Percent of Industry Types with Previous Orders

The highest percentage of industry types for regulated entities with same or similar violations included in prior enforcement orders were Water Supply and Irrigation Systems, Gasoline Stations with Convenience Stores, Sewage Treatment Facilities, Petroleum Refineries, Basic Organic Chemical Manufacturing, Plastic Material and Resin Manufacturing, Natural Gas Liquid Extraction, Petrochemical Manufacturing, and New Single-Family Housing Construction (see Figure 4-4).