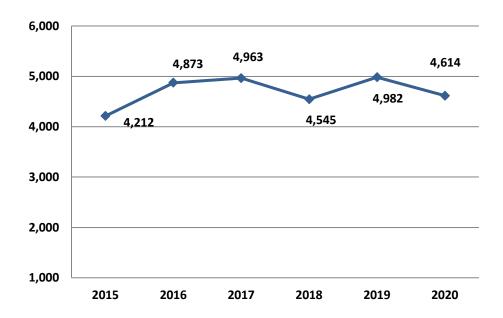

Overall, the number of complaint investigations saw a slight decrease to 4,614 in FY 2020, as shown in Figure 1-3. The largest decrease was in water complaint investigations. For details regarding complaints investigated over the past six years, see Tables T-7 through T-12 in the tables section of this report.

Figure 1-2: Total Investigations by FY

Figure 1-3: Complaint Investigations by FY

The most common tool used by the TCEQ to require compliance with environmental laws is the NOV. An NOV is sent to an entity when it is determined that an environmental violation may have occurred. The NOV is a multi-purpose, flexible tool that is used thousands of times each year. In many cases it is enough to compel compliance, thereby avoiding possible damage to the environment.