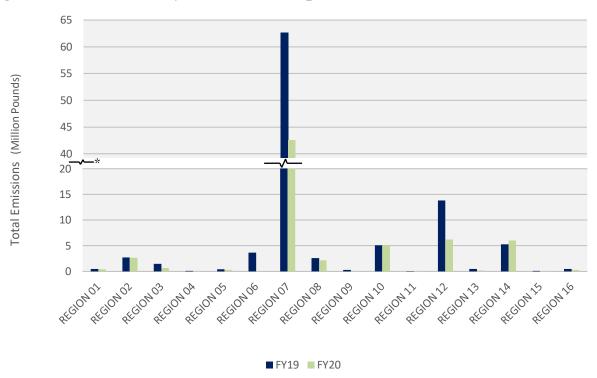

## **Total Quantity of Emissions**

The total quantity of reported emissions decreased from 108,443,757 pounds in FY 2019 to 66,631,609 pounds in FY 2020. FY 2019 documented a significant increase in reported emissions from FY 2018 and previous years due to increases in oil and gas operations in the Midland Region (Permian Basin); the Deer Park Intercontinental Terminals Company (ITC) Fire in the Houston Region; and a large amount of emissions associated with the initial startup of a new site (Corpus Christi Liquefication) in the Corpus Christi Region. Decreases in FY 2020 can be attributed to the COVID-19 that resulted in a reduction in oil and gas operations and general downturn in economic activity. Expansions in oil and gas infrastructure and pipeline capacity continue to contribute to a reduction in emissions events. See Table 5-3 below for the complete set of data related to pounds of contaminants emitted from regulated entities in each TCEQ region for FY 2020. It should be noted that final reported quantities of emissions are included in the totals, where available. Initial reported quantities are included where final reports were not available at the time this report was prepared.

Figure 5-2: Total Quantity of Emissions Reported Statewide

<sup>\*</sup>The scale for total emissions has been broken into two parts to show more detail for regions with lower emissions Note: FY 2019 quantities were revised to reflect final reportable emissions

Table 5-3: Total Quantity of Emissions (in pounds) Reported statewide under 30 TAC Chapter 101, Subchapter F

| Region                     | Emissions  | Scheduled   | Scheduled | Scheduled | Total      |
|----------------------------|------------|-------------|-----------|-----------|------------|
| Region                     | Events     | Maintenance | Startup   | Shutdown  | Total      |
| REGION 01 - AMARILLO       | 274,085    | 110,766     | 9,124     | 3,134     | 397,109    |
| REGION 02 - LUBBOCK        | 2,410,182  | 276,127     | 0         | 0         | 2,686,310  |
| REGION 03 - ABILENE        | 623,516    | 87          | 0         | 38,073    | 661,677    |
| REGION 04 - DFW METROPLEX  | 30,418     | 7,729       | 0         | 0         | 38,147     |
| REGION 05 - TYLER          | 177,261    | 2           | 13,315    | 102,392   | 292,970    |
| REGION 06 - EL PASO        | 32,757     | 0           | 0         | 0         | 32,757     |
| REGION 07 - MIDLAND        | 40,508,463 | 1,557,375   | 414,628   | 30,672    | 42,511,138 |
| REGION 08 - SAN ANGELO     | 1,885,689  | 247,451     | 0         | 0         | 2,133,140  |
| REGION 09 - WACO           | 8,482      | 14,409      | 0         | 2         | 22,893     |
| REGION 10 - BEAUMONT       | 3,338,603  | 114,381     | 1,287,789 | 431,205   | 5,171,979  |
| REGION 11 - AUSTIN         | 3,432      | 337         | 0         | 0         | 3,768      |
| REGION 12 - HOUSTON        | 4,750,670  | 40,517      | 1,381,931 | 36,042    | 6,209,160  |
| REGION 13 - SAN ANTONIO    | 157,357    | 0           | 0         | 0         | 157,357    |
| REGION 14 - CORPUS CHRISTI | 4,592,044  | 50,188      | 1,335,527 | 41,423    | 6,019,182  |
| REGION 15 - HARLINGEN      | 23,656     | 0           | 0         | 0         | 23,656     |
| REGION 16 - LAREDO         | 269,383    | 982         | 0         | 0         | 270,365    |
| Total                      | 59,085,999 | 2,420,352   | 4,442,314 | 682,944   | 66,631,609 |