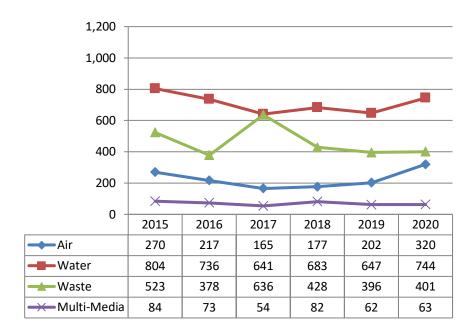

Figure 2-2: Total Number of Administrative Orders Issued by Media and FY

The 1,528 administrative orders issued in FY 2020 required payments of \$10,031,656 in penalties and an additional \$4,193,823 was required to be paid for SEPs. In addition, there was one administrative order for which stipulated penalties were collected during FY 2020. This order contains provisions that require payment of stipulated penalty amounts for specified future violations for the duration of the order. Equal amounts were paid in penalties and a SEP (\$23,750 each for a total of \$47,500) for this order. Table 2-1 and Figure 2-3 display the penalty and SEP amounts for the past six years.