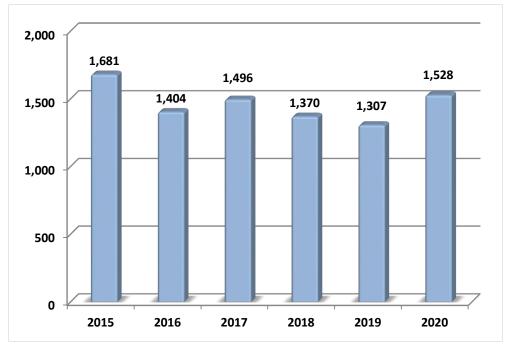

In other cases, it can be the first step in a process that ultimately can result in administrative enforcement, civil enforcement, and/or possible criminal charges for violation of environmental laws. As depicted in Figure 1-4, the TCEQ issued 16,047 NOVs from both the Regional Offices and Central Office in FY 2020. The decrease in NOVs from FY 2015 to FY 2020 is primarily attributable to higher compliance rates with the Revised Total Coliform and Lead and Copper Rules. The TCEQ's drinking water program has implemented several new approaches to address public water system non-compliance through extensive outreach, education, training, and technical assistance activities which has resulted in an overall decrease in violations. Details regarding NOVs issued are included in Tables T-13 through T-24 in the tables section of this report.

Figure 1-4: Notices of Violation Issued by FY

The TCEQ's traditional enforcement efforts have been enhanced by voluntary environmental self-audits conducted at facilities under the Texas Environmental, Health, and Safety Audit Privilege Act ("Audit Act"). This law encourages businesses and governments subject to environmental regulation to perform comprehensive assessments of compliance with environmental laws, regulations, and permits for their own facilities. Organizations who participate in the Audit Act are required to notify the TCEQ of their intent to self-audit and then fully disclose and resolve violations resulting from the audit. The TCEQ ensures that all violations disclosed under this program are corrected, and, provided that certain conditions of the Audit Act are complied with, the participants in this program may not be subject to civil and administrative penalties. Figure 1-5 depicts a summary of the Notices of Audit and Disclosures of Violation that have been received by the TCEQ from FY 2015 through FY 2020.