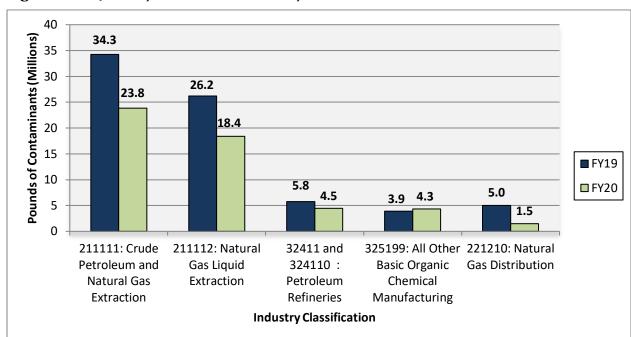

## **Total Quantity of Contaminants by Industry Classification**

Figure 5-4 displays the total quantity of emissions reported according to the NAICS of the regulated entity. The top source category for reported contaminants statewide in FY 2020 was Crude Petroleum at 23,825,882 pounds, which is 41% of the total air contaminants reported. The second largest quantity of reported contaminants was from Natural Gas Liquid Extraction at 18,422,016 pounds and was approximately 32% of the total air contaminants reported. Petroleum Refineries reported the third highest quantity at 4,480,050 pounds and 8% of the total air contaminants reported. The TPC Group Port Neches Operations fire in the Beaumont Region was a contributor to this source category. See Table 5-5 below for the Industrial Classification that reported the highest quantity of contaminants during FY 2020.

Figure 5-4: Quantity of Contaminants by Industrial Classification

Note: FY 2019 quantities were revised to reflect final reportable emissions.

Table 5-5: Total Quantity of Air Contaminants (in pounds) by NAICS Code Reported Statewide under 30 TAC Chapter 101, Subchapter F

| NAICS                                                           | Emissions<br>Events | Scheduled<br>Maintenance | Scheduled<br>Shutdown | Scheduled<br>Startup | Total      |
|-----------------------------------------------------------------|---------------------|--------------------------|-----------------------|----------------------|------------|
| 211111: Crude Petroleum and Natural Gas Extraction              | 23,253,012          | 534,796                  | 38,073                | 0                    | 23,825,882 |
| 211112: Natural Gas<br>Liquid Extraction                        | 16,981,831          | 743,750                  | 128,650               | 567,784              | 18,422,016 |
| 32411 and 324110:<br>Petroleum Refineries                       | 2,660,873           | 788,545                  | 298,554               | 732,078              | 4,480,050  |
| 325199: All Other<br>Basic Organic<br>Chemical<br>Manufacturing | 3,026,232           | 67,680                   | 159,055               | 1,082,851            | 4,335,818  |
| 221210: Natural Gas<br>Distribution                             | 260,193             | 5,420                    | 0                     | 1,248,695            | 1,514,308  |