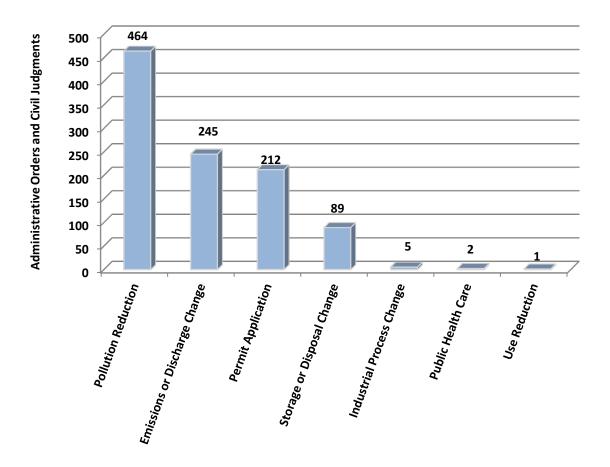

Results of Enforcement Actions: Enforcement orders resulted in over 221 million pounds of pollutants eliminated, reduced, or the routes of exposure reduced, and an estimated cost of more than \$67 million to achieve compliance.