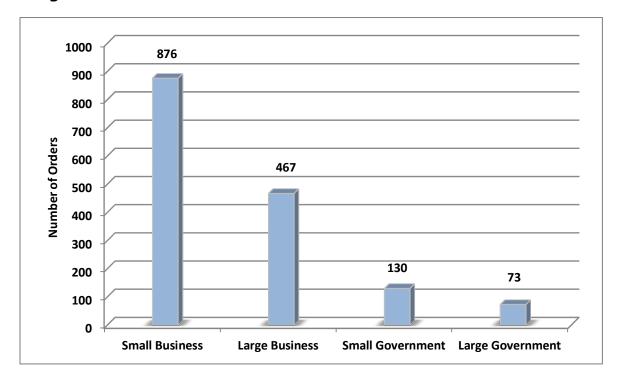

#### **Comparison of Orders Issued by Legal Entity Size**

Enforcement orders are issued to legal entities of varying sizes. For civil judicial and administrative orders issued in FY 2020, 57% were issued to small businesses, 30% were issued to large businesses, 8% were issued to small governments, and 5% were issued to large governments. Figure 4-5 depicts the breakdown of the size of business or local government with orders issued during FY 2020.

A small business is defined as any person, firm, or business that employs fewer than 100 full-time employees. A small government is defined as a city with a population of less than 5,000 or a county with a population of less than 25,000.

Figure 4-5: Size of Legal Entities with Administrative Orders and Civil Judgments Issued in FY 2020