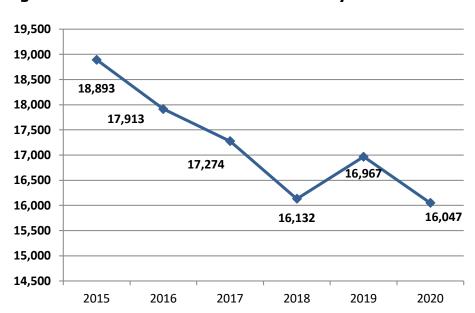

In other cases, it can be the first step in a process that ultimately can result in administrative enforcement, civil enforcement, and/or possible criminal charges for violation of environmental laws. As depicted in Figure 1-4, the TCEQ issued 16,047 NOVs from both the Regional Offices and Central Office in FY 2020. The decrease in NOVs from FY 2015 to FY 2020 is primarily attributable to higher compliance rates with the Revised Total Coliform and Lead and Copper Rules. The TCEQ's drinking water program has implemented several new approaches to address public water system non-compliance through extensive outreach, education, training, and technical assistance activities which has resulted in an overall decrease in violations. Details regarding NOVs issued are included in Tables T-13 through T-24 in the tables section of this report.

Figure 1-4: Notices of Violation Issued by FY

The TCEQ's traditional enforcement efforts have been enhanced by voluntary environmental self-audits conducted at facilities under the Texas Environmental, Health, and Safety Audit Privilege Act ("Audit Act"). This law encourages businesses and governments subject to environmental regulation to perform comprehensive assessments of compliance with environmental laws, regulations, and permits for their own facilities. Organizations who participate in the Audit Act are required to notify the TCEQ of their intent to self-audit and then fully disclose and resolve violations resulting from the audit. The TCEQ ensures that all violations disclosed under this program are corrected, and, provided that certain conditions of the Audit Act are complied with, the participants in this program may not be subject to civil and administrative penalties. Figure 1-5 depicts a summary of the Notices of Audit and Disclosures of Violation that have been received by the TCEQ from FY 2015 through FY 2020.