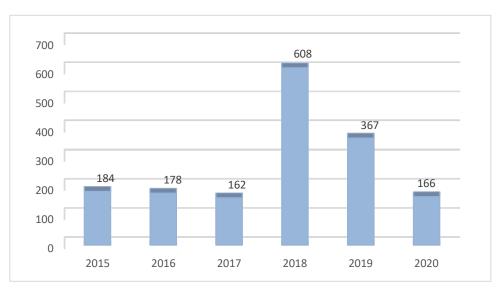

Table 1-1 depicts assistance that focused on small businesses and local governments. Figure 1-1 graphically represents Site Visits (site visits to check compliance with all aspects of environmental regulations—air, water, and waste) over the past six years.

Table 1-1: Small Business and Local Government Assistance Activities

| FY   | Request for<br>Assistance | Site Visits              |
|------|---------------------------|--------------------------|
| 2015 | 6,340                     | 184                      |
| 2016 | 7,584                     | 1782                     |
| 2017 | 8,690                     | 1 <b>62</b> <sup>3</sup> |
| 2018 | 8,140                     | 6084                     |
| 2019 | 8,434                     | 3675                     |
| 2020 | 6,630                     | 166 <sup>6</sup>         |

Figure 1-1: Total Number of Site Visits

<sup>2</sup> The 2016 Site Visits were only PST EACT focused site visits.

<sup>3</sup> The 2017 Site Visits were only PST EACT focused site visits.

<sup>4</sup> The 2018 Site Visits were only Hurricane Harvey Damage Assessments and PST pilot project site visits.