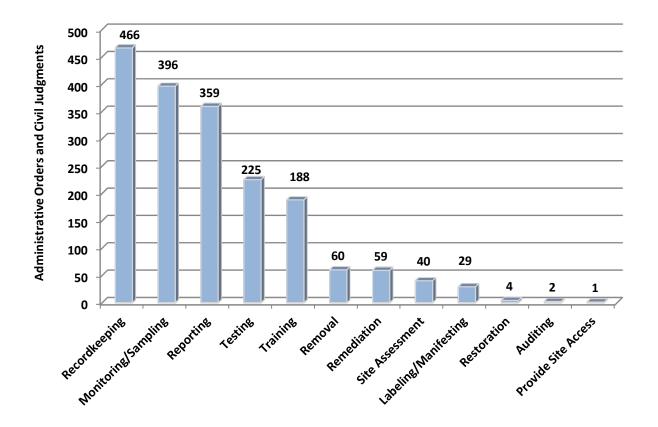

#### **Comparison of Citations in Orders Issued**

Of the 1,546 civil judgments and administrative orders issued in FY 2020, there were 5,127 violations alleged with 12,345 citations of rules, statutes, permits, or orders. Of all the citations documented, 86% were for violations of rules or statutes, 13% were for violations of permit provisions, and 1% was for violations of orders previously issued. Table 4-1 lists the highest percentage of rule or statutory citations included in orders issued in FY 2020. Figure 4-6 depicts the most frequently cited rules or statutes by Media Type.