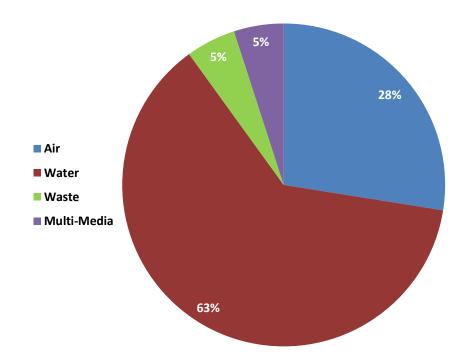

#### **Comparison of Orders Issued by Media Type**

In FY 2020, the TCEQ issued 1,528 administrative orders and assisted the OAG in obtaining 18 civil judgments. Figure 4-1 displays the percentage of orders issued during FY 2020 by media type (air, waste, water, and multi-media).

Figure 4-1: Percent of Orders Issued by Media Type in FY 2020