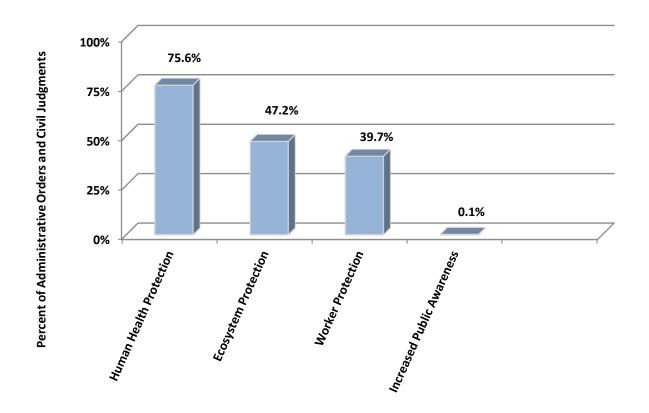

Results of Enforcement Actions: Enforcement orders resulted in over 221 million pounds of pollutants eliminated, reduced, or the routes of exposure reduced, and an estimated cost of more than \$67 million to achieve compliance.