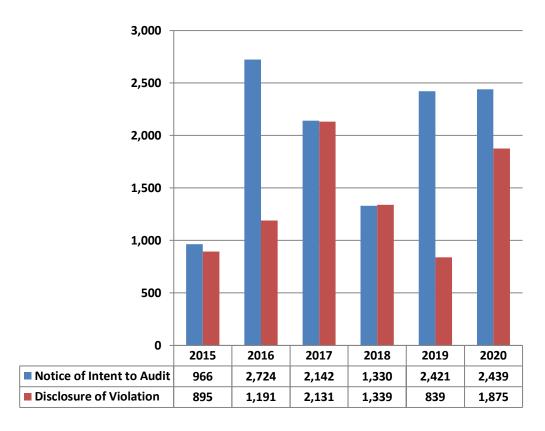

The voluntary environmental self-audit program resulted in the receipt, evaluation, and response to over 2,400 Notices of Intent to Audit and almost 1,900 Disclosures of Violation. Those who comply with the conditions of the Texas Environmental, Health, and Safety Audit Privilege Act may qualify for immunity from penalties if swift compliance is achieved.

Figure 1-4: Notices of Violation Issued by FY

The TCEQ's traditional enforcement efforts have been enhanced by voluntary environmental self-audits conducted at facilities under the Texas Environmental, Health, and Safety Audit Privilege Act ("Audit Act"). This law encourages businesses and governments subject to environmental regulation to perform comprehensive assessments of compliance with environmental laws, regulations, and permits for their own facilities. Organizations who participate in the Audit Act are required to notify the TCEQ of their intent to self-audit and then fully disclose and resolve violations resulting from the audit. The TCEQ ensures that all violations disclosed under this program are corrected, and, provided that certain conditions of the Audit Act are complied with, the participants in this program may not be subject to civil and administrative penalties. Figure 1-5 depicts a summary of the Notices of Audit and Disclosures of Violation that have been received by the TCEQ from FY 2015 through FY 2020.

Figure 1-5: Summary of Texas Environmental Health and Safety Audit Privilege Act Statistics

The success of TCEQ's regulatory assistance and investigation/enforcement programs is revealed in the high percentages of compliance documented following investigations conducted by the TCEQ. Table 1-2 depicts the compliance rates of facilities inspected from FY 2015 through FY 2020.