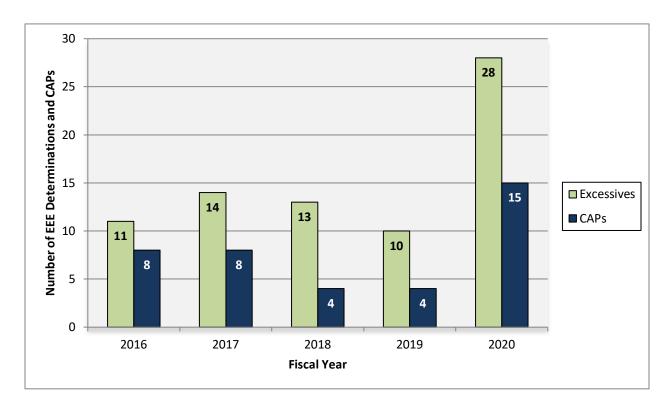

Figure 5-6: EE Investigations by Region

<sup>\*</sup>The scale for number of investigations emissions has been broken into two parts to show more detail for regions with fewer investigations

Table 5-7: Total Number of EE Incidents Reported Statewide under 30 TAC Chapter 101, Subchapter F

| Region                     | EE Incidents |
|----------------------------|--------------|
| Region 01 - Amarillo       | 58           |
| Region 02 - Lubbock        | 176          |
| Region 03 - Abilene        | 57           |
| Region 04 - DFW Metroplex  | 18           |
| Region 05 - Tyler          | 48           |
| Region 06 - El Paso        | 11           |
| Region 07 - Midland        | 2,556        |
| Region 08 - San Angelo     | 54           |
| Region 09 - Waco           | 12           |
| Region 10 - Beaumont       | 162          |
| Region 11 - Austin         | 34           |
| Region 12 - Houston        | 416          |
| Region 13 - San Antonio    | 26           |
| Region 14 - Corpus Christi | 106          |
| Region 15 - Harlingen      | 11           |
| Region 16 - Laredo         | 27           |
| Total                      | 3,729        |

Table 5-8: Agency Investigations of EEs under 30 TAC 101, Subchapter F

| Region                     | EE Investigations |
|----------------------------|-------------------|
| Region 01 - Amarillo       | 43                |
| Region 02 - Lubbock        | 159               |
| Region 03 - Abilene        | 42                |
| Region 04 - DFW Metroplex  | 22                |
| Region 05 - Tyler          | 56                |
| Region 06 - El Paso        | 15                |
| Region 07 - Midland        | 2,530             |
| Region 08 - San Angelo     | 47                |
| Region 09 - Waco           | 21                |
| Region 10 - Beaumont       | 131               |
| Region 11 - Austin         | 20                |
| Region 12 - Houston        | 263               |
| Region 13 - San Antonio    | 36                |
| Region 14 - Corpus Christi | 139               |
| Region 15 - Harlingen      | 14                |
| Region 16 - Laredo         | 45                |
| Total                      | 3,583             |