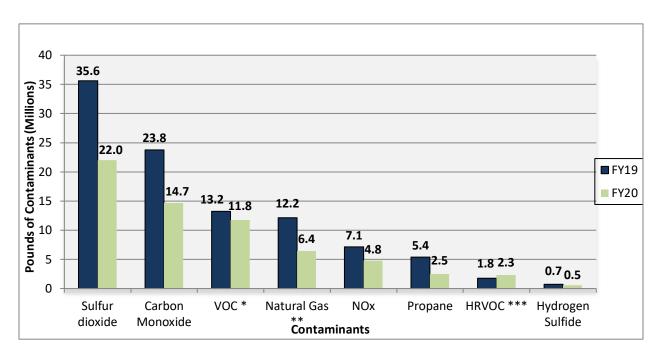

## **Top Contributing Air Contaminants**

Figure 5-3 displays the quantity of emissions by contaminant group. Sulfur dioxide had the highest reported quantity of the contaminants reported under 30 TAC Chapter 101, Subchapter F for FY 2020, with 22.0 million pounds, followed by carbon monoxide at 14.7 million pounds. It should be noted that final reported quantities of emissions are included in the totals, where available. Initial reported quantities are included where final reports were not available at the time this report was prepared. See Table 5-4 below for the complete set of data related to the major contaminants released and reported in FY 2020.

Figure 5-3: Top Contributing Air Contaminants Reported Statewide

Note: FY 2019 quantities were revised to reflect final reportable emissions.

<sup>\*</sup> Propane, Natural Gas, and HRVOC are not included in the VOC count

<sup>\*</sup> Natural Gas may contain methane and ethane

<sup>\*\*\*</sup> HRVOC (Highly Reactive Volatile Organic Compound) is used to describe the following groups of contaminants: butadienes, butenes, ethylene, and propylene

Table 5-4: Total Quantity of Air Contaminants (in pounds) Reported Statewide under 30 TAC Chapter 101, Subchapter F

| Contaminant Reported  | Emissions  | Scheduled   | Scheduled | Scheduled | Total      |
|-----------------------|------------|-------------|-----------|-----------|------------|
| Contaminant Reported  | Events     | Maintenance | Startup   | Shutdown  | Total      |
| Sulfur dioxide        | 20,840,071 | 1,014,119   | 50,419    | 132,593   | 22,037,201 |
| Carbon monoxide       | 10,713,669 | 735,763     | 2,857,586 | 371,895   | 14,678,912 |
| VOC                   | 10,936,562 | 507,874     | 292,667   | 33,364    | 11,770,469 |
| Natural Gas           | 6,353,992  | 15,884      | 2,880     | 38,397    | 6,411,154  |
| Nitrogen oxides (NOx) | 4,140,171  | 62,614      | 573,169   | 28,707    | 4,804,661  |
| Propane               | 2,420,600  | 8,039       | 56,286    | 4,984     | 2,489,908  |
| Hydrogen sulfide      | 519,275    | 18,471      | 734       | 1,476     | 539,956    |