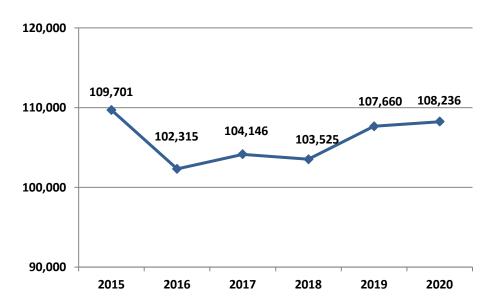

In FY 2020, the TCEQ conducted over 108,000 investigations, as depicted in Figure 1-2, of which 65,006 were on-site investigations. For details regarding investigations conducted over the past six years, see Tables T-1A through T-6B in the tables section of this report.

Figure 1-2: Total Investigations by FY

Figure 1-3: Complaint Investigations by FY

The most common tool used by the TCEQ to require compliance with environmental laws is the NOV. An NOV is sent to an entity when it is determined that an environmental violation may have occurred. The NOV is a multi-purpose, flexible tool that is used thousands of times each year. In many cases it is enough to compel compliance, thereby avoiding possible damage to the environment.