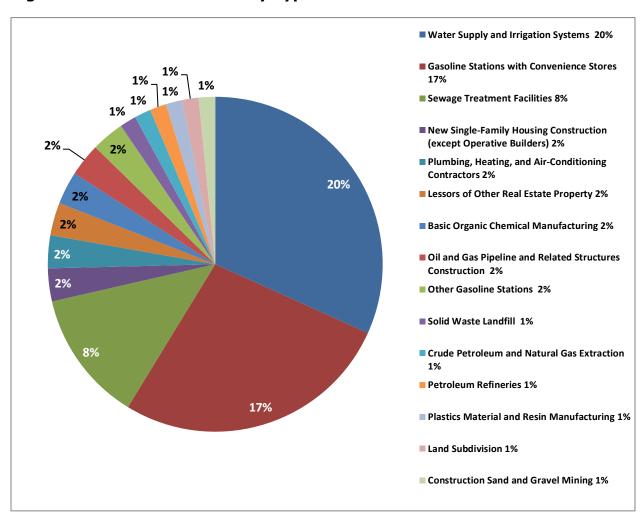

The industry types for regulated entities with the highest percentage of administrative orders and civil judgments issued in FY 2020 were Water Supply and Irrigation Systems (20%), Gasoline with Convenience Stores (17%), Sewage Treatment Facilities (8%), New Single-Family Housing Construction (2%), Plumbing, Heating, and Air-Conditioning Contractors (2%), and Lessors of Other Real Estate Property (2%).

#### **Comparison of Orders Issued by Industry Type**

Figure 4-2 depicts the percent of regulated entities with orders issued for FY 2020 based upon the NAICS. The industry types with the highest percentage of administrative orders and civil judgments issued in FY 2020 were Water Supply and Irrigation Systems, Gasoline Stations with Convenience Stores, and Sewage Treatment Facilities (see Figure 4-2 for the entire summary). Thirty-two percent of the regulated entities with orders issued represented NAICS categories of less than one percent.

Figure 4-2: Percent of Industry Types with Orders Issued in FY 2020

Of the 1,477 regulated entities that were issued civil judicial and administrative orders, 482 regulated entities (33%) had previous enforcement orders and 455 regulated entities (31%) were issued addressing violations that were the same or similar to violations included in prior orders issued to those entities over the past five years. The highest percentage of industry types with previous orders issued included Water Supply and Irrigation Systems, Gasoline Stations with Convenience Stores, Sewage Treatment Facilities, Basic Organic Chemical Manufacturing, Petroleum Refineries, Plastics Material and Resin Manufacturing, Natural Gas Liquid Extraction, and Petrochemical Manufacturing (see Figure 4-3).