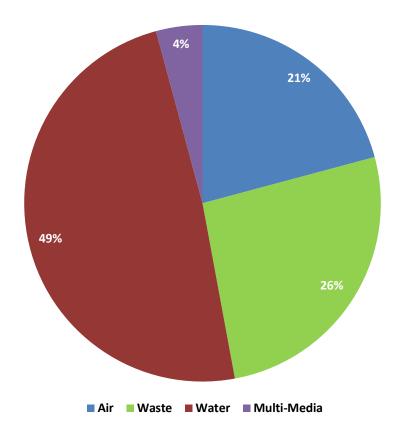

Comparative Analysis of Performance: The number of administrative orders/civil judgments issued were predominantly in the water program (753 orders or 49%). Of the 1,477 regulated

entities that were issued civil judgments and administrative orders, 482 (33%) had previous enforcement orders and 455 (31%) had previous violations that were the same or similar over the past five years.

#### **Comparison of Orders Issued by Media Type**

In FY 2020, the TCEQ issued 1,528 administrative orders and assisted the OAG in obtaining 18 civil judgments. Figure 4-1 displays the percentage of orders issued during FY 2020 by media type (air, waste, water, and multi-media).

Figure 4-1: Percent of Orders Issued by Media Type in FY 2020