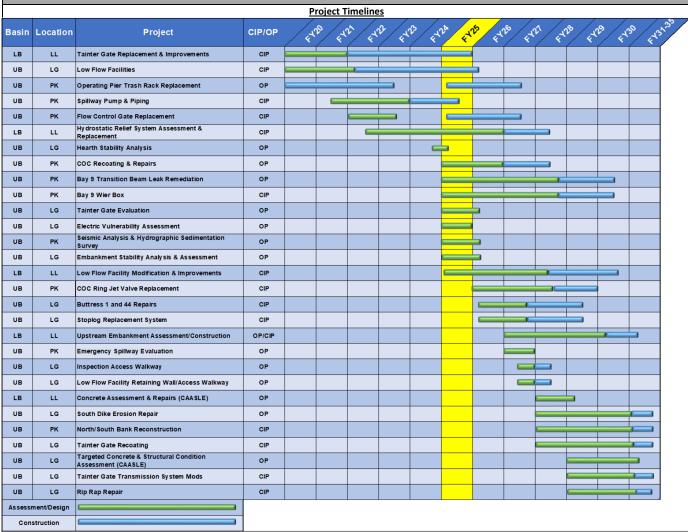

| TX#    |                                                | Dam Name Latitude Longitude Operator |                                      |            |                          | Operation & Maintenance/Rehab Schedule |                      |                         | lule | Y 25 O&M<br>Cost | Method of Finance         | Notes  |
|--------|------------------------------------------------|--------------------------------------|--------------------------------------|------------|--------------------------|----------------------------------------|----------------------|-------------------------|------|------------------|---------------------------|--------|
| (03849 | MORRIS SHER                                    | PPARD DAM                            | 32.871177                            | -98.426833 | Brazos River Authority   | Operating Pier Tras                    |                      | nent                    | \$   | 230,000          | Current Revenues/Reserves |        |
|        |                                                |                                      |                                      |            |                          | Spillway Pump & P                      |                      |                         | \$   | 571,000          | Reserves/Debt             |        |
|        |                                                |                                      |                                      |            |                          | Flow Control Gate                      |                      |                         | \$   | 1,301,000        | Reserves/Debt             |        |
|        |                                                |                                      |                                      |            |                          | COC Recoating & I                      |                      |                         | \$   |                  | Current Revenues          |        |
|        |                                                |                                      |                                      |            |                          | Bay 9 Transition Be                    | eam Leak Remedia     | ation                   | \$   | 564,000          | Current Revenues          |        |
|        |                                                |                                      |                                      |            |                          | Bay 9 Weir Box                         |                      |                         | \$   | 461,000          | Reserves/Debt             |        |
|        |                                                |                                      |                                      |            |                          | Seismic Analysis &                     |                      |                         | \$   | 200,000          | Current Revenues          |        |
|        |                                                |                                      |                                      |            |                          |                                        |                      | ations, maintenance and |      |                  |                           |        |
|        |                                                |                                      |                                      |            |                          | inspections. Doesn                     | 't include overhead  | d.)                     | \$   | 5,638,200        | Current Revenues          |        |
|        |                                                |                                      |                                      |            |                          |                                        |                      |                         |      |                  |                           |        |
| 03956  | DE CORDOVA                                     | BEND DAM                             | 32.373464                            | -97.68791  | 1 Brazos River Authority | Hearth Stability And                   | alysis               |                         | \$   | 41,000           | Current Revenues          |        |
|        |                                                |                                      |                                      |            |                          | Tainter Gate Évalua                    | ation                |                         | \$   | 350,000          | Current Revenues          |        |
|        |                                                |                                      |                                      |            |                          | Electrical Vulnerab                    | ility Assessment     |                         | \$   | 240,000          | Current Revenues          |        |
|        |                                                |                                      |                                      |            |                          | Embankment Stabi                       | ility Analysis & Ass | sessment                | \$   | 250,000          | Current Revenues          |        |
|        |                                                |                                      |                                      |            |                          | Low Flow Facilities                    | ;                    |                         | \$   | 2,000,000        | Reserves/Debt             |        |
|        |                                                |                                      |                                      |            |                          | Dam Operations (in                     | ncludes dam opera    | ations, maintenance and |      |                  |                           |        |
|        |                                                |                                      |                                      |            |                          | inspections. Doesn                     | 't include overhead  | d.)                     | \$   | 2,746,429        | Current Revenues          |        |
|        |                                                |                                      |                                      |            |                          |                                        |                      |                         |      |                  |                           |        |
| 04455  | STERLING C.                                    | ROBERTSON DAM                        | 31.325659                            | -96.317206 | Brazos River Authority   | Tainter Gate Repla                     | cement & Improve     | ments                   | \$   | 4,074,000        | Reserves/Debt             |        |
|        |                                                |                                      |                                      |            | <u> </u>                 | Hydrostatic Relief S                   | System Assessmer     | nt & Replacement        | \$   | 500,000          | Reserves/Debt             |        |
|        |                                                |                                      |                                      |            |                          | Low Flow Facility N                    |                      |                         | \$   | 355,000          | Reserves/Debt             |        |
|        |                                                |                                      |                                      |            |                          |                                        |                      | ations, maintenance and |      |                  |                           |        |
|        |                                                |                                      |                                      |            |                          | inspections. Doesn                     |                      |                         | \$   | 2,252,935        | Current Revenues          |        |
|        |                                                |                                      |                                      |            |                          |                                        |                      | ·                       |      |                  |                           |        |
|        |                                                |                                      |                                      |            |                          | Duning Times                           | P                    |                         |      |                  |                           |        |
|        |                                                |                                      |                                      |            |                          | Project Time                           | eiines               |                         |      |                  |                           |        |
| asin   | Location                                       |                                      | Project                              |            | CIP/OP                   | £478 £471                              | ETTO ETTO            | ETOS ETOS               | EAUE | ETAT E           | 128 ×128 ×128 ×           | 131.35 |
|        |                                                | Talatan Cata E                       | tor Cote Bankasament & Immericancete |            |                          |                                        |                      |                         |      |                  |                           |        |
| LB     | LL Tainter Gate Replacement & Improvements CIP |                                      |                                      |            |                          |                                        |                      |                         |      |                  |                           |        |
|        |                                                |                                      |                                      |            |                          |                                        |                      |                         |      |                  |                           |        |