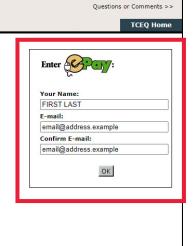

## STEP 1

- Fill out the following login fields: Your Name, E-Mail, and Confirm E-Mail.
- Once completed, select "OK."

Welcome to ePay, the TCEQ's online payment application. This application uses the Texas.gov Online Portal by NICUSA to provide a secure environment for your financial transaction. TCEQ does not store your banking account or credit card information after the payment transaction has been completed.