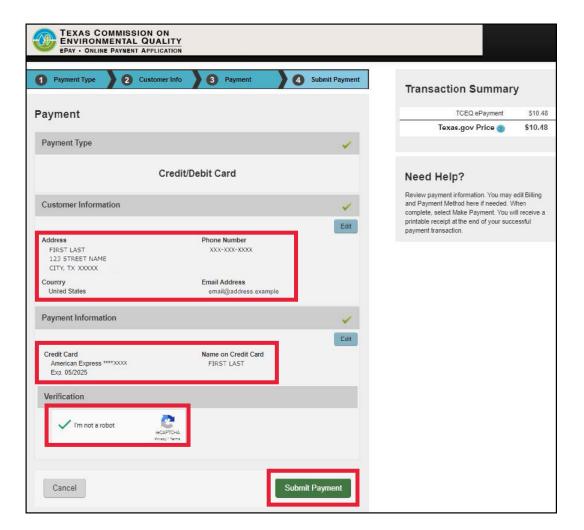

## <u>STEP 8</u>

- Review the **Customer Information** for accuracy, then enter your **Payment Information**.
  - If a correction is needed, select "Edit."
  - If the payment method billing address is different from the Address listed, uncheck the box below to add the billing address.
- Once completed, select "Next."

### <u>STEP 9</u>

- Review the Customer Information and Payment Information listed for accuracy.
  - If a correction is needed, select "Edit."
- Once confirmed, complete the **Verification** from reCAPTCHA. You will receive a green check mark when verified.
- Once completed, select "Submit Payment."