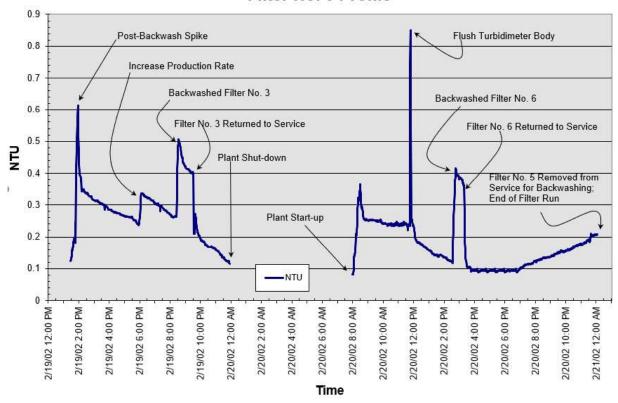

June 2022 245

| UBLIC WATER                                                                                                                                                                                                                                                              | City of Example                                                                                                                                                                                                                                                                                                                                                                                                                                                           |                                                                                                                                                                                                                                                                                                                                                                                                                                                                              | PLANT NAME<br>OR NUMBER                                                                                                                         | Trestment Plant                                                                                                                         |                                  |
|--------------------------------------------------------------------------------------------------------------------------------------------------------------------------------------------------------------------------------------------------------------------------|---------------------------------------------------------------------------------------------------------------------------------------------------------------------------------------------------------------------------------------------------------------------------------------------------------------------------------------------------------------------------------------------------------------------------------------------------------------------------|------------------------------------------------------------------------------------------------------------------------------------------------------------------------------------------------------------------------------------------------------------------------------------------------------------------------------------------------------------------------------------------------------------------------------------------------------------------------------|-------------------------------------------------------------------------------------------------------------------------------------------------|-----------------------------------------------------------------------------------------------------------------------------------------|----------------------------------|
| WS ID No.;                                                                                                                                                                                                                                                               | 1234567                                                                                                                                                                                                                                                                                                                                                                                                                                                                   |                                                                                                                                                                                                                                                                                                                                                                                                                                                                              | Month:                                                                                                                                          | February                                                                                                                                | Year: 2002                       |
|                                                                                                                                                                                                                                                                          |                                                                                                                                                                                                                                                                                                                                                                                                                                                                           | NARRATIVE DESCRIPTION OF                                                                                                                                                                                                                                                                                                                                                                                                                                                     | FILTER PROFILE                                                                                                                                  |                                                                                                                                         |                                  |
| FILTER NO.:<br>PROFILE NO.:                                                                                                                                                                                                                                              | —                                                                                                                                                                                                                                                                                                                                                                                                                                                                         | DATE OF PROFILE:                                                                                                                                                                                                                                                                                                                                                                                                                                                             | econorce action no                                                                                                                              | 55                                                                                                                                      |                                  |
| DETAILS:<br>45-minute ide tin<br>offline for the day<br>made during the<br>11 there was a sig<br>21 the 4 for IFE to<br>31 a turbidity opix<br>41 the maximum of<br>51 the alter was<br>51 the alter was<br>63 the alter ide<br>71 the 4 for IFE to<br>81 at 2:35 pro on | ne that we allow for filter pre-cipens.<br>Filter No.5 was backwashed and<br>filter profile include:<br>gnificant increase in the IFE turbid<br>ribidity level on Filter No. 5 was sec<br>a was observed when Filter No. 3 and 15 m Filter No. 3 are<br>severe, turbidity spike that occurre no<br>eading for Filter No. 5 occurred at 1<br>the 20th, we took Filter No. 6 offlin | to began at 1:28 pm on Tuesday, February 1:<br>ng. The filter profile edded at 12:30 am on Thu-<br>metured before the plant was returned to sensi-<br>by level at 0:00 pm on the 19th when the plant<br>coded at 12:20 pm and was 0:202 NTU.<br>was taken office and backwashed at 8:28 pm<br>let No. 5 occurred at 8:30 pm on the 19th with<br>of less not stated up again until 8:00 m on V<br>d at 11:46 am on the 20th was an unusual rea-<br>2:00 pm and was 0:235 NTU. | reday, February 21, 21 se the following morns is production rate was on the 8th, is we were backwashi ladeweday, February ding that occurred wh | 002, when the plant was ing. Some specific observa-<br>increased from 9.6 MGD<br>ing Fitter No. 3<br>2001<br>en we flushed the surbidin | sten<br>stone we<br>to 10.2 MGD. |
|                                                                                                                                                                                                                                                                          |                                                                                                                                                                                                                                                                                                                                                                                                                                                                           |                                                                                                                                                                                                                                                                                                                                                                                                                                                                              |                                                                                                                                                 |                                                                                                                                         |                                  |
| FILTER NO.:<br>PROFILE NO.:<br>DETAILS:                                                                                                                                                                                                                                  | =                                                                                                                                                                                                                                                                                                                                                                                                                                                                         | NARRATIVE DESCRIPTION OF DATE OF PROFILE:                                                                                                                                                                                                                                                                                                                                                                                                                                    | FILTER PROFILI                                                                                                                                  |                                                                                                                                         |                                  |
| PROFILE NO.:                                                                                                                                                                                                                                                             |                                                                                                                                                                                                                                                                                                                                                                                                                                                                           |                                                                                                                                                                                                                                                                                                                                                                                                                                                                              | FILTER PROFILI                                                                                                                                  |                                                                                                                                         |                                  |