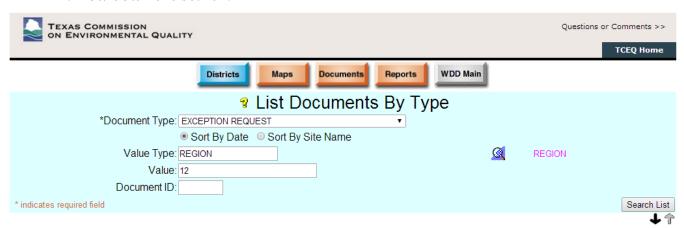

Figure 2 - Document Drop-Down

List Documents by Type

3. Select Exception Request from the Document Type drop-down menu. You can either sort by date or site name.

Figure 3 - Exception Request

4. If you know the region number where the Public Water System is located, you may enter it to narrow down the search.

Figure 4 - Region Specification

5. Click the Search List button.

Figure 5 - Search List

6. A list of all Exception Request documents is displayed either sorted by Site Name or Date, based on your previous selection.