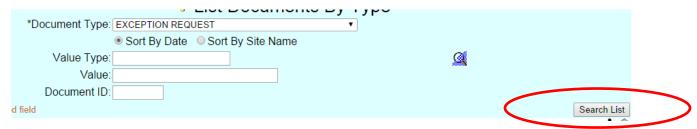

Figure 4 - Region Specification

5. Click the Search List button.

Figure 5 - Search List

6. A list of all Exception Request documents is displayed either sorted by Site Name or Date, based on your previous selection.