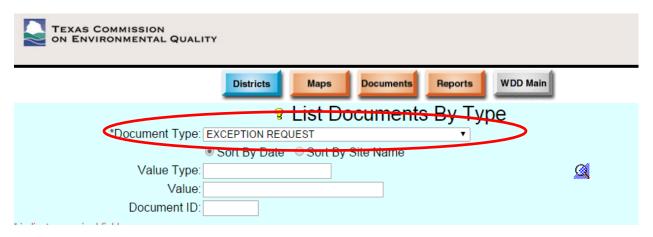

Figure 2 - Document Drop-Down

List Documents by Type

3. Select Exception Request from the Document Type drop-down menu. You can either sort by date or site name.

Figure 3 - Exception Request

4. If you know the region number where the Public Water System is located, you may enter it to narrow down the search.