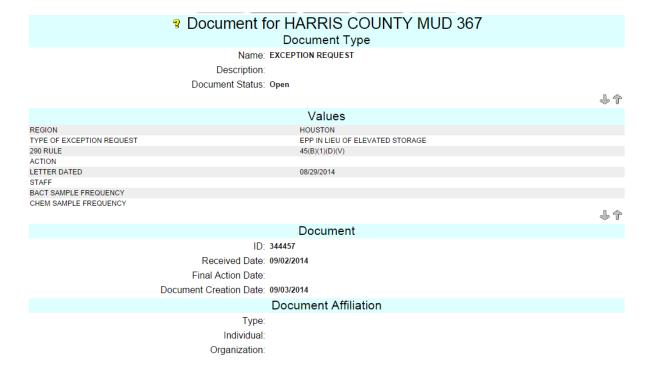

Figure 6 - List of Exceptions

7. Click on the Document ID number for detailed information on the request.

Figure 7 - Document Detail

8. If the site you are looking for is not displayed on the first page of results, you will have to use the arrows to scroll through the list to find your site/documents.