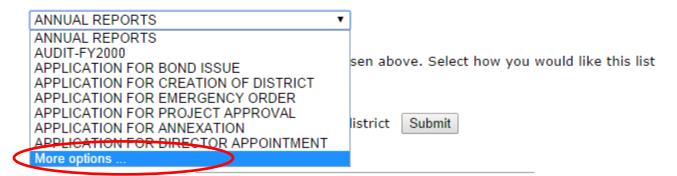

Figure 1 - Search Options

2. Select the drop-down menu and select More options...and click the Submit button.

Select the type of document you are interested in. If the document you want is not in this short list, select "More options ..." to get a complete list.