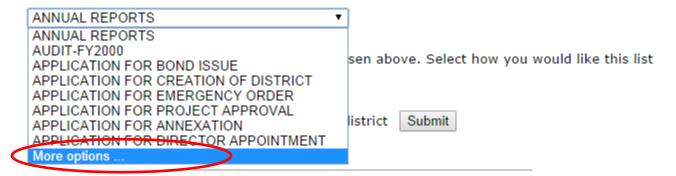

Figure 1 - Search Options

3. Select the drop-down menu and select More options...and click the Submit button.

List Documents by Type

Select the type of document you are interested in. If the document you want is not in this short list, select "More options ..." to get a complete list.