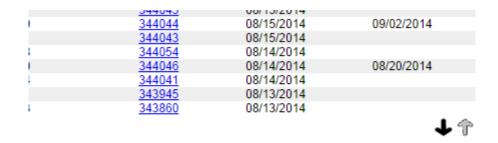

Figure 5 - List of Plan Reviews

7. If the public water system name you are looking for is not displayed on the first page of results, you will have to use the arrows to scroll through the list to find your public water systems documents.