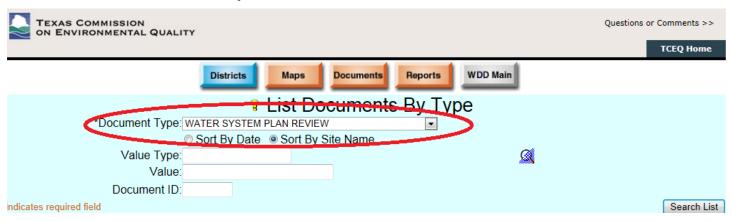

Figure 2 - Document Drop-Down

4. Select Water System Plan Review from the Document Type drop-down menu and select sort by site name (Public Water System Name).

Figure 3 - Water System Plan Review

5. Click the Search List button.