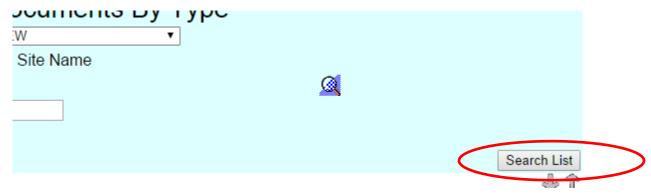

Figure 2 - Document Drop-Down

4. Select Water System Plan Review from the Document Type drop-down menu and select sort by site name (Public Water System Name).

Figure 3 - Water System Plan Review

5. Click the Search List button.