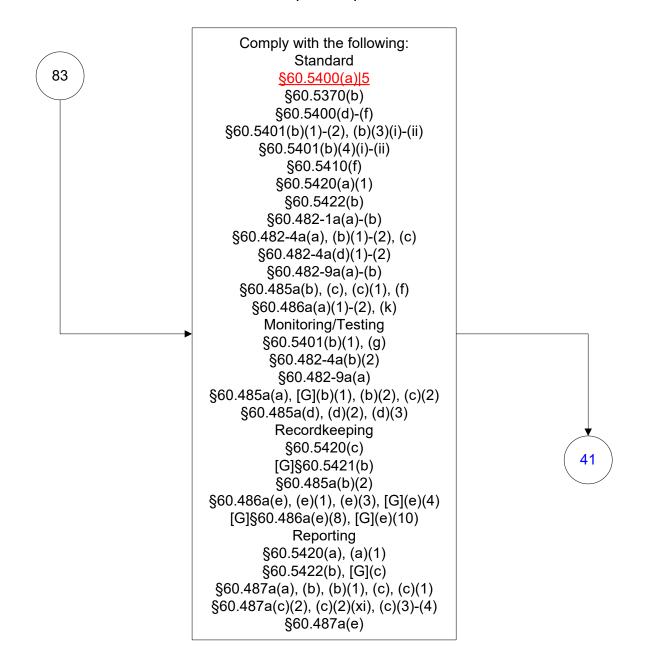

# Below is a flowchart describing 40 CFR Part 60, Subpart OOOO. For the text of the statute/rule, please go to 40 CFR Part 60, Subpart OOOO (1 of 75)