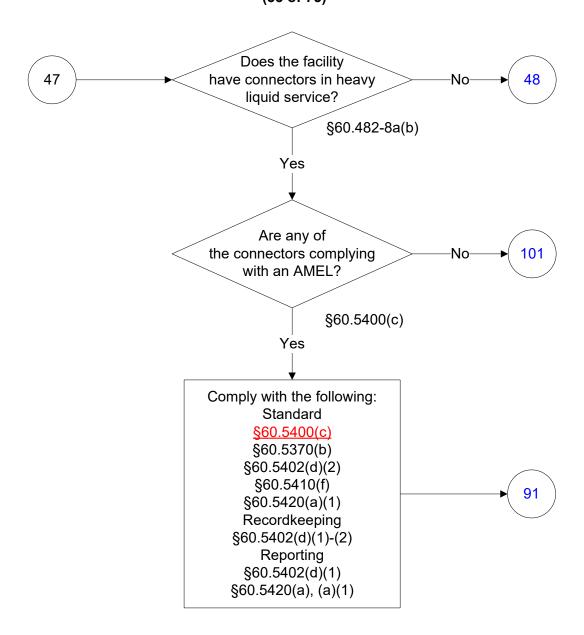

(a), (b), (b)(1), (b)(3), (c) §60.487a(c)(1), (c)(2), (c)(2)(iii) 60.487a(c)(2)(iv), (c)(2)(xi), (c)(3)-(4)§60.487a(e)

# 40 CFR Part 60, Subpart OOOO (19 of 75)



# 40 CFR Part 60, Subpart OOOO (20 of 75)



#### 40 CFR Part 60, Subpart OOOO

(21 of 75)



# 40 CFR Part 60, Subpart OOOO (22 of 75)



# 40 CFR Part 60, Subpart OOOO (23 of 75)



# 40 CFR Part 60, Subpart OOOO (24 of 75)



#### 40 CFR Part 60, Subpart OOOO (25 of 75)



# 40 CFR Part 60, Subpart OOOO (26 of 75)



# 40 CFR Part 60, Subpart OOOO (27 of 75)



# 40 CFR Part 60, Subpart OOOO (28 of 75)



# 40 CFR Part 60, Subpart OOOO (29 of 75)



# 40 CFR Part 60, Subpart OOOO (30 of 75)



# 40 CFR Part 60, Subpart OOOO (31 of 75)



# 40 CFR Part 60, Subpart OOOO (32 of 75)



# 40 CFR Part 60, Subpart OOOO (33 of 75)



# 40 CFR Part 60, Subpart OOOO (34 of 75)



# 40 CFR Part 60, Subpart OOOO (35 of 75)



# 40 CFR Part 60, Subpart OOOO (36 of 75)



# 40 CFR Part 60, Subpart OOOO (37 of 75)



### 40 CFR Part 60, Subpart OOOO (38 of 75)



# 40 CFR Part 60, Subpart OOOO (39 of 75)



### 40 CFR Part 60, Subpart OOOO (40 of 75)



# 40 CFR Part 60, Subpart OOOO (41 of 75)



### 40 CFR Part 60, Subpart OOOO (42 of 75)



### 40 CFR Part 60, Subpart OOOO (43 of 75)



### 40 CFR Part 60, Subpart OOOO (44 of 75)



# 40 CFR Part 60, Subpart OOOO (45 of 75)



### 40 CFR Part 60, Subpart OOOO (46 of 75)



# 40 CFR Part 60, Subpart OOOO (47 of 75)



### 40 CFR Part 60, Subpart OOOO (48 of 75)



### 40 CFR Part 60, Subpart OOOO (49 of 75)



### 40 CFR Part 60, Subpart OOOO (50 of 75)



## **40 CFR Par