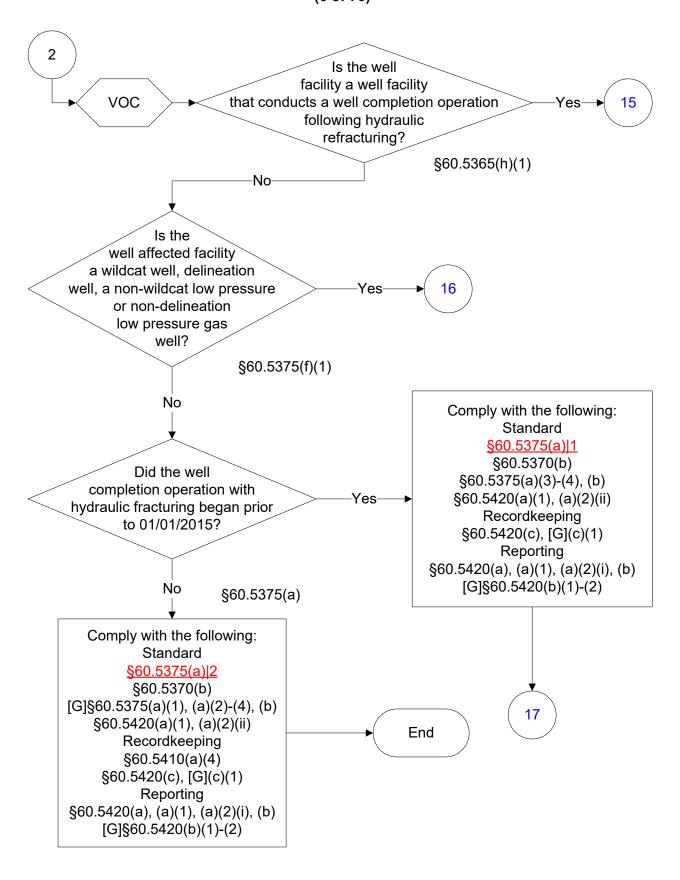

# Below is a flowchart describing 40 CFR Part 60, Subpart OOOO. For the text of the statute/rule, please go to 40 CFR Part 60, Subpart OOOO (1 of 75)



# 40 CFR Part 60, Subpart OOOO (2 of 75)



# **40 CFR Part 60, Subpart OOOO** (3 of 75)



# 40 CFR Part 60, Subpart OOOO (4 of 75)





# 40 CFR Part 60, Subpart OOOO (5 of 75)



# 40 CFR Part 60, Subpart OOOO (6 of 75)



# 40 CFR Part 60, Subpart OOOO (7 of 75)





# 40 CFR Part 60, Subpart OOOO (8 of 75)



# 40 CFR Part 60, Subpart OOOO (9 of 75)



# 40 CFR Part 60, Subpart OOOO (10 of 75)



# 40 CFR Part 60, Subpart OOOO (11 of 75)



# 40 CFR Part 60, Subpart OOOO (12 of 75)



# 40 CFR Part 60, Subpart OOOO (13 of 75)



# 40 CFR Part 60, Subpart OOOO (14 of 75)



# 40 CFR Part 60, Subpart OOOO (15 of 75)



# 40 CFR Part 60, Subpart OOOO (16 of 75)



#### 40 CFR Part 60, Subpart OOOO (17 of 75)



# 40 CFR Part 60, Subpart OOOO (18 of 75)

Comply with the following: Standard §60.5400(a)|4 §60.5370(b) 81 §60.5400(d)-(f) §60.5410(f) §60.5420(a)(1) §60.482-1a(a)-(b) §60.482-2a(a)(1)-(2), (b)(1), (b)(1)(i) §60.482-2a(b)(1)(ii), (b)(2), (b)(2)(ii) §60.482-2a(c)(1), [G](c)(2), (d), [G](d)(1) §60.482