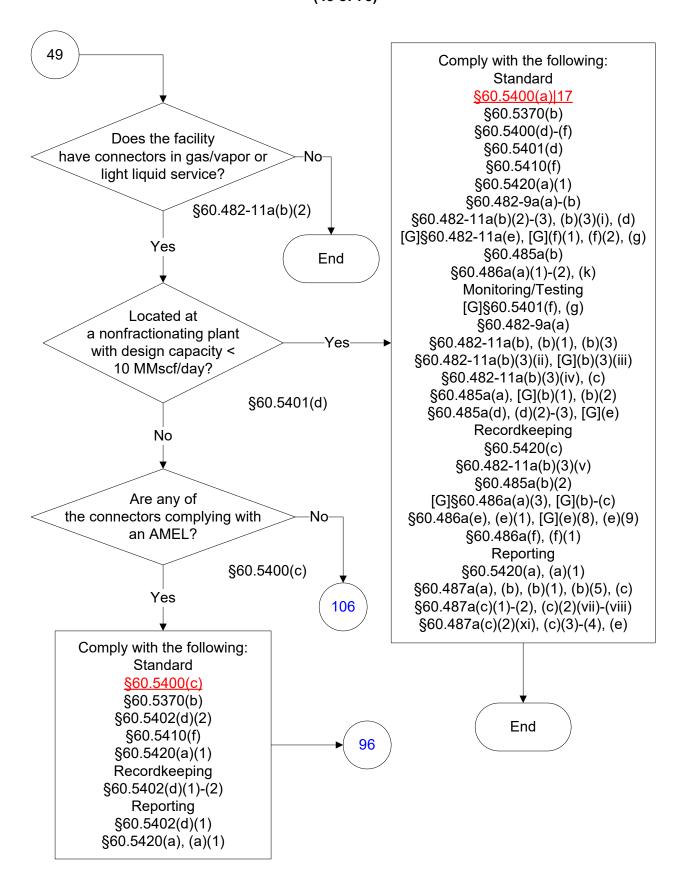

, Subpart OOOO (26 of 75)



# 40 CFR Part 60, Subpart OOOO (27 of 75)



# 40 CFR Part 60, Subpart OOOO (28 of 75)



# 40 CFR Part 60, Subpart OOOO (29 of 75)



# 40 CFR Part 60, Subpart OOOO (30 of 75)



# 40 CFR Part 60, Subpart OOOO (31 of 75)



# 40 CFR Part 60, Subpart OOOO (32 of 75)



# 40 CFR Part 60, Subpart OOOO (33 of 75)



# 40 CFR Part 60, Subpart OOOO (34 of 75)



# 40 CFR Part 60, Subpart OOOO (35 of 75)



# 40 CFR Part 60, Subpart OOOO (36 of 75)



# 40 CFR Part 60, Subpart OOOO (37 of 75)



### 40 CFR Part 60, Subpart OOOO (38 of 75)



# 40 CFR Part 60, Subpart OOOO (39 of 75)



### 40 CFR Part 60, Subpart OOOO (40 of 75)



# 40 CFR Part 60, Subpart OOOO (41 of 75)



### 40 CFR Part 60, Subpart OOOO (42 of 75)



### 40 CFR Part 60, Subpart OOOO (43 of 75)



### 40 CFR Part 60, Subpart OOOO (44 of 75)



# 40 CFR Part 60, Subpart OOOO (45 of 75)



### 40 CFR Part 60, Subpart OOOO (46 of 75)



# 40 CFR Part 60, Subpart OOOO (47 of 75)



### 40 CFR Part 60, Subpart OOOO (48 of 75)



### 40 CFR Part 60, Subpart OOOO (49 of 75)



### 40 CFR Part 60, Subpart OOOO (50 of 75)



## **40 CFR Part 60, Subpart OOOO** (51 of 75)



### 40 CFR Part 60, Subpart OOOO (52 of 75)



# 40 CFR Part 60, Subpart OOOO (53 of 75)



### 40 CFR Part 60, Subpart OOOO (54 of 75)



## 40 CFR Part 60, Subpart OOOO (55 of 75)



### 40 CFR Part 60, Subpart OOOO (56 of 75)



## 40 CFR Part 60, Subpart OOOO (57 of 75)



# 40 CFR Part 60, Subpart OOOO (58 of 75)



# 40 CFR Part 60, Subpart OOOO (59 of 75)



### 40 CFR Part 60, Subpart OOOO (60 of 75)



### 40 C