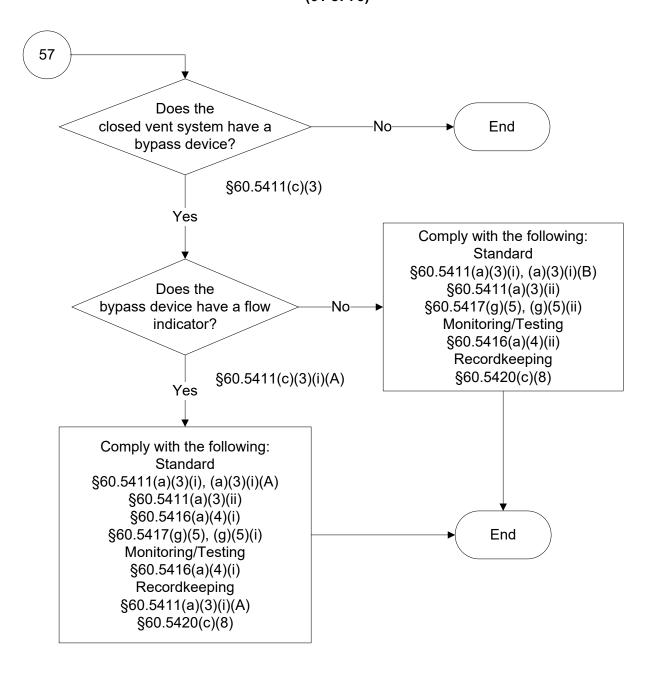

4 of 75)



# 40 CFR Part 60, Subpart OOOO (45 of 75)



### 40 CFR Part 60, Subpart OOOO (46 of 75)



# 40 CFR Part 60, Subpart OOOO (47 of 75)



### 40 CFR Part 60, Subpart OOOO (48 of 75)



### 40 CFR Part 60, Subpart OOOO (49 of 75)



### 40 CFR Part 60, Subpart OOOO (50 of 75)



## **40 CFR Part 60, Subpart OOOO** (51 of 75)



### 40 CFR Part 60, Subpart OOOO (52 of 75)



# 40 CFR Part 60, Subpart OOOO (53 of 75)



### 40 CFR Part 60, Subpart OOOO (54 of 75)



## 40 CFR Part 60, Subpart OOOO (55 of 75)



### 40 CFR Part 60, Subpart OOOO (56 of 75)



## 40 CFR Part 60, Subpart OOOO (57 of 75)



# 40 CFR Part 60, Subpart OOOO (58 of 75)



# 40 CFR Part 60, Subpart OOOO (59 of 75)



### 40 CFR Part 60, Subpart OOOO (60 of 75)



### 40 CFR Part 60, Subpart OOOO (61 of 75)



# 40 CFR Part 60, Subpart OOOO (62 of 75)



### 40 CFR Part 60, Subpart OOOO (63 of 75)



### 40 CFR Part 60, Subpart OOOO (64 of 75)



### 40 CFR Part 60, Subpart OOOO (65 of 75)



# 40 CFR Part 60, Subpart OOOO (66 of 75)



### 40 CFR Part 60, Subpart OOOO (67 of 75)



# 40 CFR Part 60, Subpart OOOO (68 of 75)



# 40 CFR Part 60, Subpart OOOO (69 of 75)



### 40 CFR Part 60, Subpart OOOO (70 of 75)



# 40 CFR Part 60, Subpart OOOO (71 of 75)



# 40 CFR Part 60, Subpart OOOO (72 of 75)



# 40 CFR Part 60, Subpart OOOO (73 of 75)



### 40 CFR Part 60, Subpart OOOO (74 of 75)



# 40 CFR Part 60, Subpart OOOO (75 of 75)