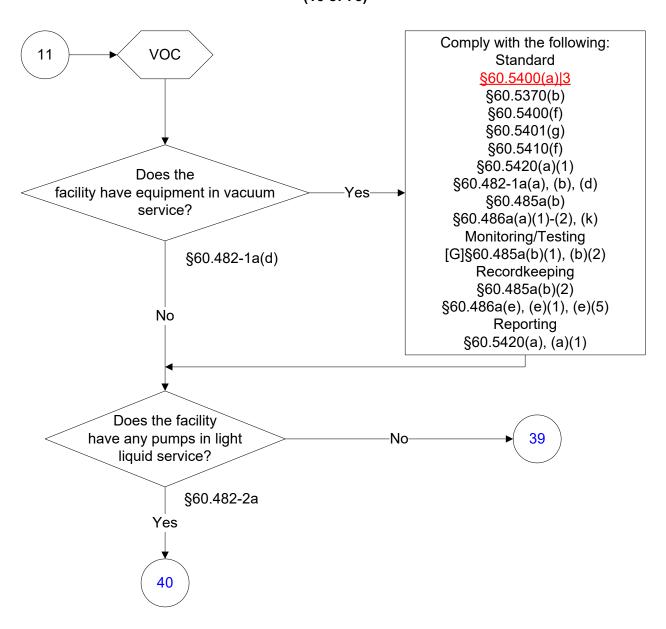

cribing 40 CFR Part 60, Subpart OOOO. For the text of the statute/rule, please go to 40 CFR Part 60, Subpart OOOO (1 of 75)



# 40 CFR Part 60, Subpart OOOO (2 of 75)



# **40 CFR Part 60, Subpart OOOO** (3 of 75)



# 40 CFR Part 60, Subpart OOOO (4 of 75)





# 40 CFR Part 60, Subpart OOOO (5 of 75)



# 40 CFR Part 60, Subpart OOOO (6 of 75)



# 40 CFR Part 60, Subpart OOOO (7 of 75)





# 40 CFR Part 60, Subpart OOOO (8 of 75)



# 40 CFR Part 60, Subpart OOOO (9 of 75)



# 40 CFR Part 60, Subpart OOOO (10 of 75)



# 40 CFR Part 60, Subpart OOOO (11 of 75)



# 40 CFR Part 60, Subpart OOOO (12 of 75)



# 40 CFR Part 60, Subpart OOOO (13 of 75)



# 40 CFR Part 60, Subpart OOOO (14 of 75)



# 40 CFR Part 60, Subpart OOOO (15 of 75)



# 40 CFR Part 60, Subpart OOOO (16 of 75)



#### 40 CFR Part 60, Subpart OOOO (17 of 75)



# 40 CFR Part 60, Subpart OOOO (18 of 75)

Comply with the following: Standard §60.5400(a)|4 §60.5370(b) 81 §60.5400(d)-(f) §60.5410(f) §60.5420(a)(1) §60.482-1a(a)-(b) §60.482-2a(a)(1)-(2), (b)(1), (b)(1)(i) §60.482-2a(b)(1)(ii), (b)(2), (b)(2)(ii) §60.482-2a(c)(1), [G](c)(2), (d), [G](d)(1) §60.482-2a(d)(2)-(3), [G](d)(6), [G](e) §60.482-2a(f), [G](g), (h) §60.482-9a(a)-(b), [G](d), (f) §60.485a(b), (c), (c)(1), (f) §60.486a(a)(1)-(2), (k) Monitoring/Testing [G]§60.5401(f), (g) §60.482-1a(f)(1)-(2), [G](f)(3) §60.482-2a(b)(2)(i), [G](d)(4), [G](d)(5) §60.482-9a(a) §60.485a(a), [G](b)(1), (b)(2), (c)(2) §60.485a(d), (d)(2)-(3), [G](e) Recordkeeping §60.5420(c) §60.485a(b)(2) [G]§60.486a(a)(3), [G](b)-(c), (e), (e)(1) [G]§60.486a(e)(2), [G]