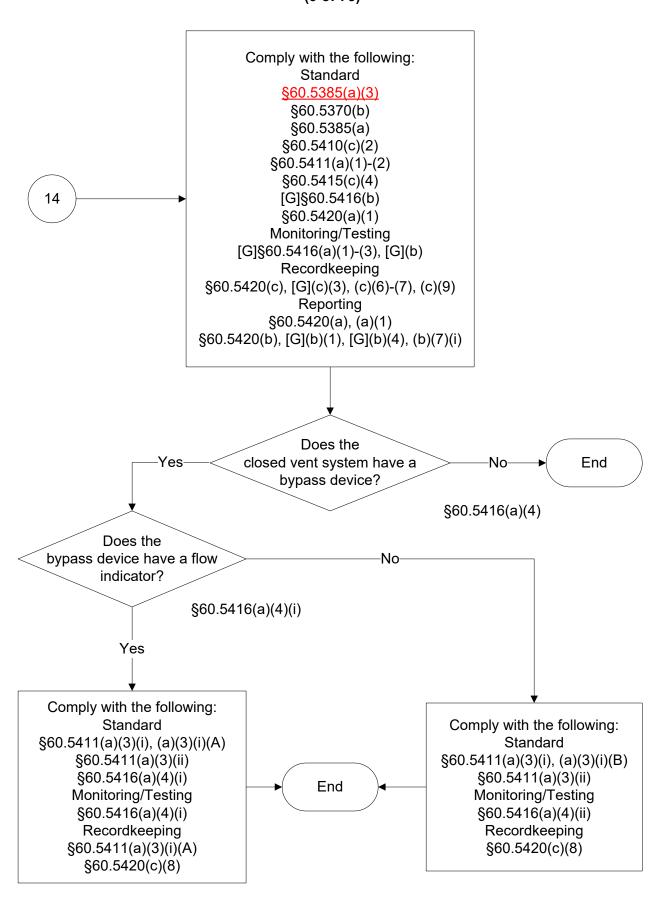

# Below is a flowchart describing 40 CFR Part 60, Subpart OOOO. For the text of the statute/rule, please go to 40 CFR Part 60, Subpart OOOO (1 of 75)



# 40 CFR Part 60, Subpart OOOO (2 of 75)



# **40 CFR Part 60, Subpart OOOO** (3 of 75)



# 40 CFR Part 60, Subpart OOOO (4 of 75)





# 40 CFR Part 60, Subpart OOOO (5 of 75)



# 40 CFR Part 60, Subpart OOOO (6 of 75)



# 40 CFR Part 60, Subpart OOOO (7 of 75)





# 40 CFR Part 60, Subpart OOOO (8 of 75)



# 40 CFR Part 60, Subpart OOOO (9 of 75)



# 40 CFR Part 60, Subpart OOOO (10 of 75)



# 40 CFR Part 60, Subpart OOOO (11 of 75)



# 40 CFR Part 60, Subpart OOOO (12 of 75)



# 40 CFR Part 60, Subpart OOOO (13 of 75)



# 40 CFR Part 60, Subpart OOOO (14 of 75)



# 40 CFR Part 60, Subpart OOOO (15 of 75)



# 40 CFR Part 60, Subpart OOOO (16 of 75)



#### 40 CFR Part 60, Subpart OOOO (17 of 75)



# 40 CFR Part 60, Subpart OOOO (18 of 75)

Comply with the following: Standard §60.5400(a)|4 §60.5370(b) 81 §60.5400(d)-(f) §60.5410(f) §60.5420(a)(1) §60.482-1a(a)-(b) §60.482-2a(a)(1)-(2), (b)(1), (b)(1)(i) §60.482-2a(b)(1)(ii), (b)(2), (b)(2)(ii) §60.482-2a(c)(1), [G](c)(2), (d), [G](d)(1) §60.482-2a(d)(2)-(3), [G](d)(6), [G](e) §60.482-2a(f), [G](g), (h) §60.482-9a(a)-(b), [G](d), (f) §60.485a(b), (c), (c)(1), (f) §60.486a(a)(1