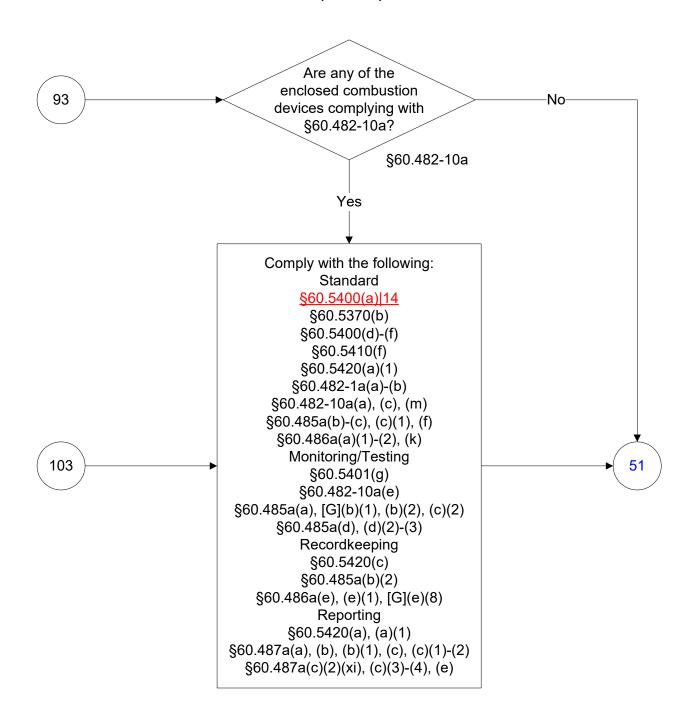

60, Subpart OOOO

(21 of 75)



# 40 CFR Part 60, Subpart OOOO (22 of 75)



# 40 CFR Part 60, Subpart OOOO (23 of 75)



# 40 CFR Part 60, Subpart OOOO (24 of 75)



#### 40 CFR Part 60, Subpart OOOO (25 of 75)



# 40 CFR Part 60, Subpart OOOO (26 of 75)



# 40 CFR Part 60, Subpart OOOO (27 of 75)



# 40 CFR Part 60, Subpart OOOO (28 of 75)



# 40 CFR Part 60, Subpart OOOO (29 of 75)



# 40 CFR Part 60, Subpart OOOO (30 of 75)



# 40 CFR Part 60, Subpart OOOO (31 of 75)



# 40 CFR Part 60, Subpart OOOO (32 of 75)



# 40 CFR Part 60, Subpart OOOO (33 of 75)



# 40 CFR Part 60, Subpart OOOO (34 of 75)



# 40 CFR Part 60, Subpart OOOO (35 of 75)



# 40 CFR Part 60, Subpart OOOO (36 of 75)



# 40 CFR Part 60, Subpart OOOO (37 of 75)



### 40 CFR Part 60, Subpart OOOO (38 of 75)



# 40 CFR Part 60, Subpart OOOO (39 of 75)



### 40 CFR Part 60, Subpart OOOO (40 of 75)



# 40 CFR Part 60, Subpart OOOO (41 of 75)



### 40 CFR Part 60, Subpart OOOO (42 of 75)



### 40 CFR Part 60, Subpart OOOO (43 of 75)



### 40 CFR Part 60, Subpart OOOO (44 of 75)



# 40 CFR Part 60, Subpart OOOO (45 of 75)



### 40 CFR Part 60, Subpart OOOO (46 of 75)



# 40 CFR Part 60, Subpart OOOO (47 of 75)



### 40 CFR Part 60, Subpart OOOO (48 of 75)



### 40 CFR Part 60, Subpart OOOO (49 of 75)



### 40 CFR Part 60, Subpart OOOO (50 of 75)



## **40 CFR Part 60, Subpart OOOO** (51 of 75)



### 40 CFR Part 60, Subpart OOOO (52 of 75)



# 40 CFR Part 60, Subpart OOOO (53 of 75)



### 40 CFR Part 60, Subpart OOOO (54 of 75)



## 40 CFR Part 60, Subpart OOOO (55 of 75)



### 40