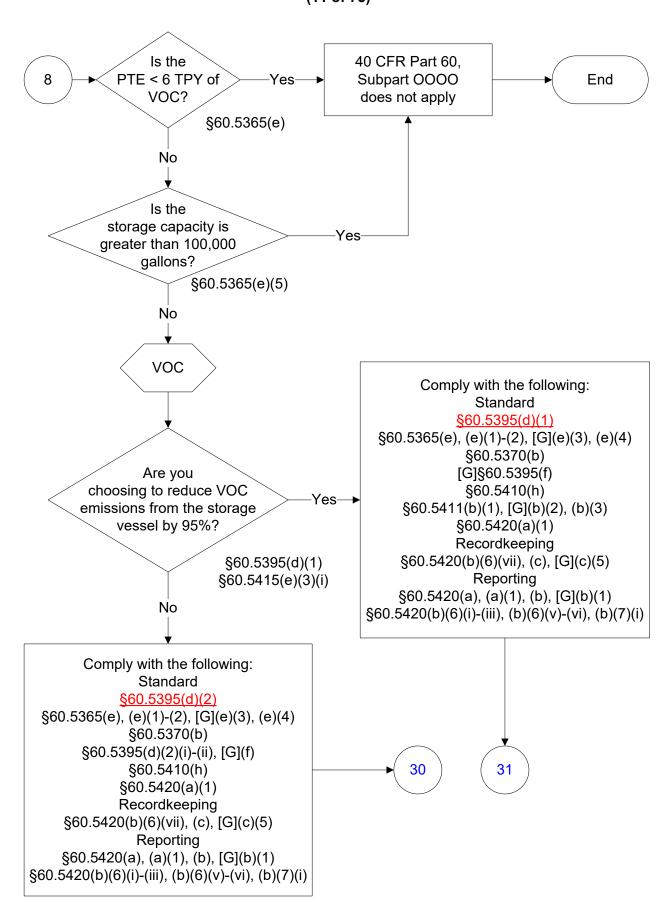

# Below is a flowchart describing 40 CFR Part 60, Subpart OOOO. For the text of the statute/rule, please go to 40 CFR Part 60, Subpart OOOO (1 of 75)



# 40 CFR Part 60, Subpart OOOO (2 of 75)



# **40 CFR Part 60, Subpart OOOO** (3 of 75)



# 40 CFR Part 60, Subpart OOOO (4 of 75)





# 40 CFR Part 60, Subpart OOOO (5 of 75)



# 40 CFR Part 60, Subpart OOOO (6 of 75)



# 40 CFR Part 60, Subpart OOOO (7 of 75)





# 40 CFR Part 60, Subpart OOOO (8 of 75)



# 40 CFR Part 60, Subpart OOOO (9 of 75)



# 40 CFR Part 60, Subpart OOOO (10 of 75)



# 40 CFR Part 60, Subpart OOOO (11 of 75)



# 40 CFR Part 60, Subpart OOOO (12 of 75)



# 40 CFR Part 60, Subpart OOOO (13 of 75)



# 40 CFR Part 60, Subpart OOOO (14 of 75)



# 40 CFR Part 60, Subpart OOOO (15 of 75)



# 40 CFR Part 60, Subpart OOOO (16 of 75)



#### 40 CFR Part 60, Subpart OOOO (17 of 75)



# 40 CFR Part 60, Subpart OOOO (18 of 75)

Comply with the following: Standard §60.5400(a)|4 §60.5370(b) 81 §60.5400(d)-(f) §60.5410(f) §60.5420(a)(1) §60.482-1a(a)-(b) §60.482-2a(a)(1)-(2), (b)(1), (b)(1)(i) §60.482-2a(b)(1)(ii), (b)(2), (b)(2)(ii) §60.482-2a(c)(1), [G](c)(2), (d), [G](d)(1) §60.482-2a(d)(2)-(3), [G](d)(6), [G](e) §60.482-2a(f), [G](g), (h) §60.482-9a(a)-(b), [G](d), (f) §60.485a(b), (c), (c)(1), (f) §60.486a(a)(1)-(2), (k) Monitoring/Testing [G]§60.5401(f), (g) §60.482-1a(f)(1)-(2), [G](f)(3) §60.482-