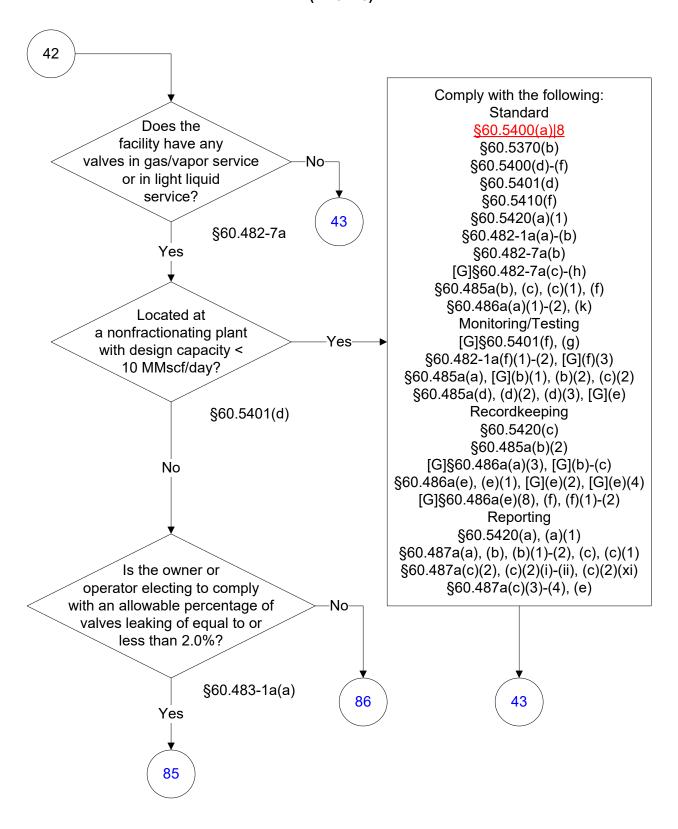

(2), (k) Monitoring/Testing [G]§60.5401(f), (g) §60.482-1a(f)(1)-(2), [G](f)(3) §60.482-2a(b)(2)(i), [G](d)(4), [G](d)(5) §60.482-9a(a) §60.485a(a), [G](b)(1), (b)(2), (c)(2) §60.485a(d), (d)(2)-(3), [G](e) Recordkeeping §60.5420(c) §60.485a(b)(2) [G]§60.486a(a)(3), [G](b)-(c), (e), (e)(1) [G]§60.486a(e)(2), [G](e)(4), (e)(7) 39 [G]§60.486a(e)(8), (f), (f)(1), [G](h) Reporting §60.5420(a), (a)(1) §60.487a(a), (b), (b)(1), (b)(3), (c) §60.487a(c)(1), (c)(2), (c)(2)(iii) 60.487a(c)(2)(iv), (c)(2)(xi), (c)(3)-(4)§60.487a(e)

# 40 CFR Part 60, Subpart OOOO (19 of 75)



# 40 CFR Part 60, Subpart OOOO (20 of 75)



#### 40 CFR Part 60, Subpart OOOO

(21 of 75)



# 40 CFR Part 60, Subpart OOOO (22 of 75)



# 40 CFR Part 60, Subpart OOOO (23 of 75)



# 40 CFR Part 60, Subpart OOOO (24 of 75)



#### 40 CFR Part 60, Subpart OOOO (25 of 75)



# 40 CFR Part 60, Subpart OOOO (26 of 75)



# 40 CFR Part 60, Subpart OOOO (27 of 75)



# 40 CFR Part 60, Subpart OOOO (28 of 75)



# 40 CFR Part 60, Subpart OOOO (29 of 75)



# 40 CFR Part 60, Subpart OOOO (30 of 75)



# 40 CFR Part 60, Subpart OOOO (31 of 75)



# 40 CFR Part 60, Subpart OOOO (32 of 75)



# 40 CFR Part 60, Subpart OOOO (33 of 75)



# 40 CFR Part 60, Subpart OOOO (34 of 75)



# 40 CFR Part 60, Subpart OOOO (35 of 75)



# 40 CFR Part 60, Subpart OOOO (36 of 75)



# 40 CFR Part 60, Subpart OOOO (37 of 75)



### 40 CFR Part 60, Subpart OOOO (38 of 75)



# 40 CFR Part 60, Subpart OOOO (39 of 75)



### 40 CFR Part 60, Subpart OOOO (40 of 75)



# 40 CFR Part 60, Subpart OOOO (41 of 75)



### 40 CFR Part 60, Subpar