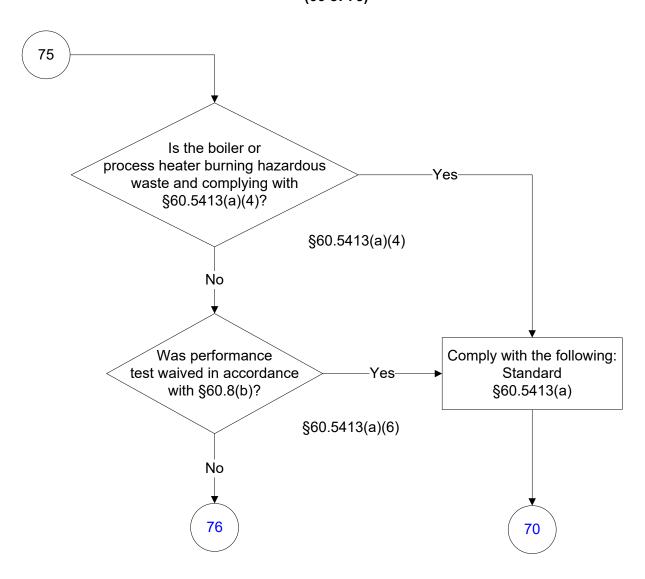

9 of 75)



### 40 CFR Part 60, Subpart OOOO (50 of 75)



## **40 CFR Part 60, Subpart OOOO** (51 of 75)



### 40 CFR Part 60, Subpart OOOO (52 of 75)



# 40 CFR Part 60, Subpart OOOO (53 of 75)



### 40 CFR Part 60, Subpart OOOO (54 of 75)



## 40 CFR Part 60, Subpart OOOO (55 of 75)



### 40 CFR Part 60, Subpart OOOO (56 of 75)



## 40 CFR Part 60, Subpart OOOO (57 of 75)



# 40 CFR Part 60, Subpart OOOO (58 of 75)



# 40 CFR Part 60, Subpart OOOO (59 of 75)



### 40 CFR Part 60, Subpart OOOO (60 of 75)



### 40 CFR Part 60, Subpart OOOO (61 of 75)



# 40 CFR Part 60, Subpart OOOO (62 of 75)



### 40 CFR Part 60, Subpart OOOO (63 of 75)



### 40 CFR Part 60, Subpart OOOO (64 of 75)



### 40 CFR Part 60, Subpart OOOO (65 of 75)



# 40 CFR Part 60, Subpart OOOO (66 of 75)



### 40 CFR Part 60, Subpart OOOO (67 of 75)



# 40 CFR Part 60, Subpart OOOO (68 of 75)



# 40 CFR Part 60, Subpart OOOO (69 of 75)



### 40 CFR Part 60, Subpart OOOO (70 of 75)



# 40 CFR Part 60, Subpart OOOO (71 of 75)



# 40 CFR Part 60, Subpart OOOO (72 of 75)



# 40 CFR Part 60, Subpart OOOO (73 of 75)



### 40 CFR Part 60, Subpart OOOO (74 of 75)



# 40 CFR Part 60, Subpart OOOO (75 of 75)