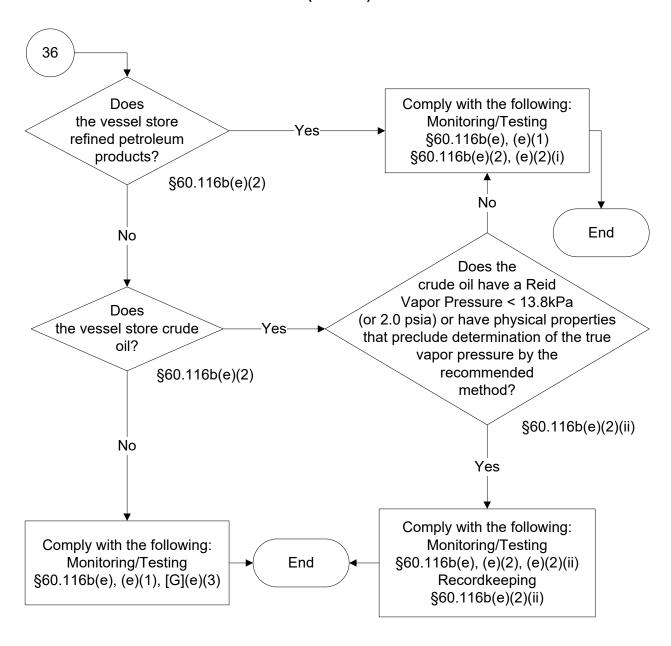

# Below is a flowchart describing 40 CFR Part 60, Subpart OOOO. For the text of the statute/rule, please go to 40 CFR Part 60, Subpart OOOO (1 of 75)



# 40 CFR Part 60, Subpart OOOO (2 of 75)



# **40 CFR Part 60, Subpart OOOO** (3 of 75)



# 40 CFR Part 60, Subpart OOOO (4 of 75)





# 40 CFR Part 60, Subpart OOOO (5 of 75)



# 40 CFR Part 60, Subpart OOOO (6 of 75)



# 40 CFR Part 60, Subpart OOOO (7 of 75)





# 40 CFR Part 60, Subpart OOOO (8 of 75)



# 40 CFR Part 60, Subpart OOOO (9 of 75)



# 40 CFR Part 60, Subpart OOOO (10 of 75)



# 40 CFR Part 60, Subpart OOOO (11 of 75)



# 40 CFR Part 60, Subpart OOOO (12 of 75)



# 40 CFR Part 60, Subpart OOOO (13 of 75)



# 40 CFR Part 60, Subpart OOOO (14 of 75)



# 40 CFR Part 60, Subpart OOOO (15 of 75)



# 40 CFR Part 60, Subpart OOOO (16 of 75)



#### 40 CFR Part 60, Subpart OOOO (17 of 75)



# 40 CFR Part 60, Subpart OOOO (18 of 75)

Comply with the following: Standard §60.5400(a)|4 §60.5370(b) 81 §60.5400(d)-(f) §60.5410(f) §60.5420(a)(1) §60.482-1a(a)-(b) §60.482-2a(a)(1)-(2), (b)(1), (b)(1)(i) §60.482-2a(b)(1)(ii), (b)(2), (b)(2)(ii) §60.482-2a(c)(1), [G](c)(2), (d), [G](d)(1) §60.482-2a(d)(2)-(3), [G](d)(6), [G](e) §60.482-2a(f), [G](g), (h) §60.482-9a(a)-(b), [G](d), (f) §60.485a(b), (c), (c)(1), (f) §60.486a(a)(1)-(2), (k) Monitoring/Testing [G]§60.5401(f), (g) §60.482-1a(f)(1)-(2), [G](f)(3) §60.482-2a(b)(2)(i), [G](d)(4), [G](d)(5) §60.482-9a(a) §60.485a(a), [G](b)(1), (b)(2), (c)(2) §60.485a(d), (d)(2)-(3), [G](e) Recordkeeping §60.5420(c) §60.485a(b)(2) [G]§60.486a(a)(3), [