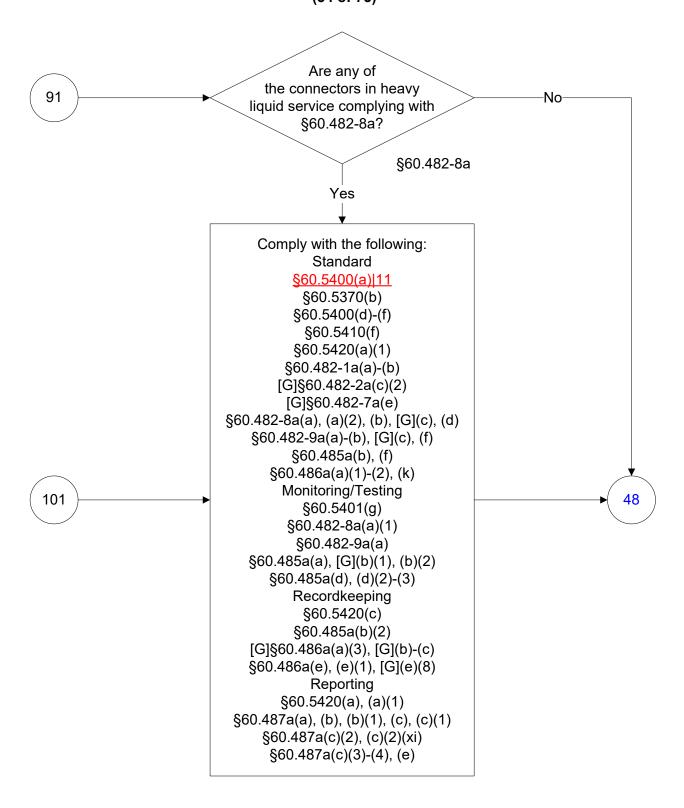

(c)(2), (c)(2)(iii) 60.487a(c)(2)(iv), (c)(2)(xi), (c)(3)-(4)§60.487a(e)

# 40 CFR Part 60, Subpart OOOO (19 of 75)



# 40 CFR Part 60, Subpart OOOO (20 of 75)



#### 40 CFR Part 60, Subpart OOOO

(21 of 75)



# 40 CFR Part 60, Subpart OOOO (22 of 75)



# 40 CFR Part 60, Subpart OOOO (23 of 75)



# 40 CFR Part 60, Subpart OOOO (24 of 75)



#### 40 CFR Part 60, Subpart OOOO (25 of 75)



# 40 CFR Part 60, Subpart OOOO (26 of 75)



# 40 CFR Part 60, Subpart OOOO (27 of 75)



# 40 CFR Part 60, Subpart OOOO (28 of 75)



# 40 CFR Part 60, Subpart OOOO (29 of 75)



# 40 CFR Part 60, Subpart OOOO (30 of 75)



# 40 CFR Part 60, Subpart OOOO (31 of 75)



# 40 CFR Part 60, Subpart OOOO (32 of 75)



# 40 CFR Part 60, Subpart OOOO (33 of 75)



# 40 CFR Part 60, Subpart OOOO (34 of 75)



# 40 CFR Part 60, Subpart OOOO (35 of 75)



# 40 CFR Part 60, Subpart OOOO (36 of 75)



# 40 CFR Part 60, Subpart OOOO (37 of 75)



### 40 CFR Part 60, Subpart OOOO (38 of 75)



# 40 CFR Part 60, Subpart OOOO (39 of 75)



### 40 CFR Part 60, Subpart OOOO (40 of 75)



# 40 CFR Part 60, Subpart OOOO (41 of 75)



### 40 CFR Part 60, Subpart OOOO (42 of 75)



### 40 CFR Part 60, Subpart OOOO (43 of 75)



### 40 CFR Part 60, Subpart OOOO (44 of 75)



# 40 CFR Part 60, Subpart OOOO (45 of 75)



### 40 CFR Part 60, Subpart OOOO (46 of 75)



# 40 CFR Part 60, Subpart OOOO (47 of 75)



### 40 CFR Part 60, Subpart OOOO (48 of 75)



### 40 CFR Part 60, Subpart OOOO (49 of 75)



### 40 CFR Part 60, Subpart OOOO (50 of 75)



## **40 CFR Part 60, Subpart OOOO** (51 of 75)



### 40 CFR