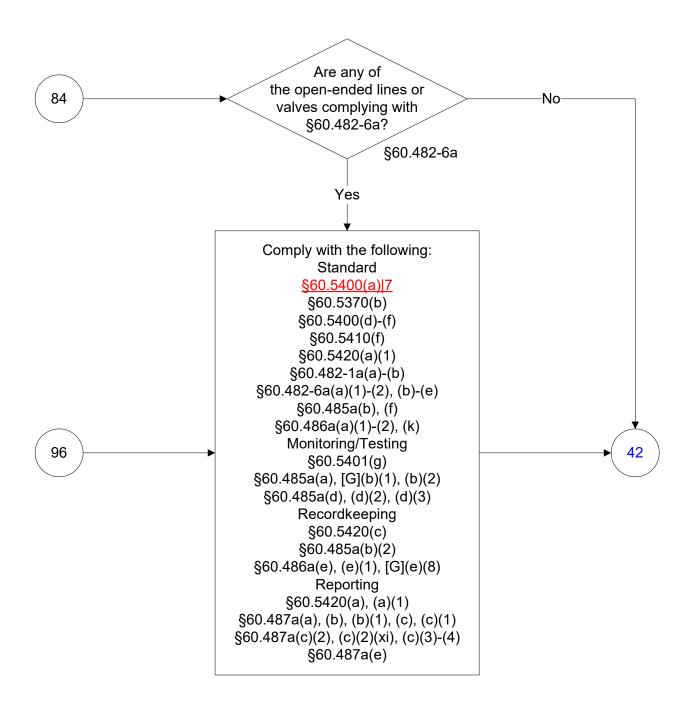

# Below is a flowchart describing 40 CFR Part 60, Subpart OOOO. For the text of the statute/rule, please go to 40 CFR Part 60, Subpart OOOO (1 of 75)