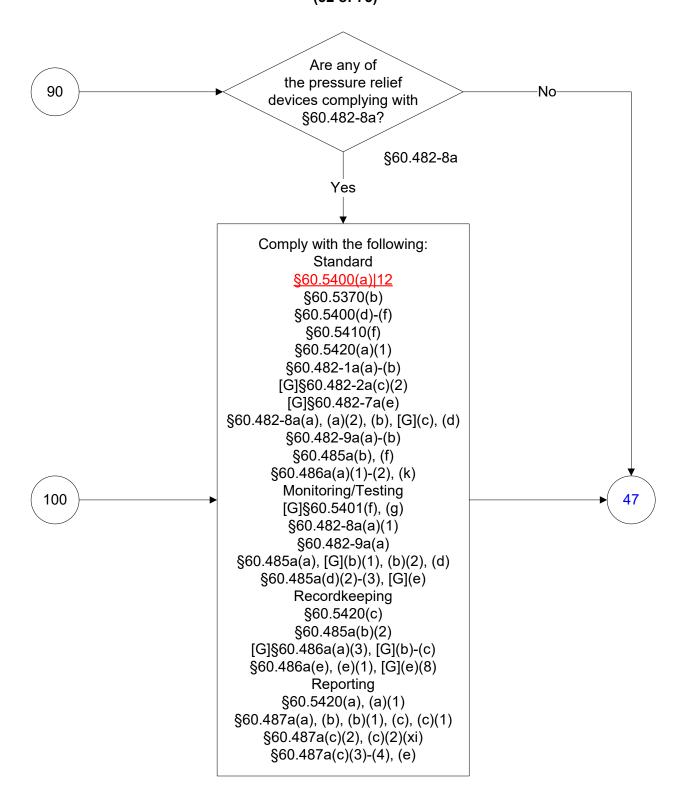

[G](h) Reporting §60.5420(a), (a)(1) §60.487a(a), (b), (b)(1), (b)(3), (c) §60.487a(c)(1), (c)(2), (c)(2)(iii) 60.487a(c)(2)(iv), (c)(2)(xi), (c)(3)-(4)§60.487a(e)

# 40 CFR Part 60, Subpart OOOO (19 of 75)



# 40 CFR Part 60, Subpart OOOO (20 of 75)



#### 40 CFR Part 60, Subpart OOOO

(21 of 75)



# 40 CFR Part 60, Subpart OOOO (22 of 75)



# 40 CFR Part 60, Subpart OOOO (23 of 75)



# 40 CFR Part 60, Subpart OOOO (24 of 75)



#### 40 CFR Part 60, Subpart OOOO (25 of 75)



# 40 CFR Part 60, Subpart OOOO (26 of 75)



# 40 CFR Part 60, Subpart OOOO (27 of 75)



# 40 CFR Part 60, Subpart OOOO (28 of 75)



# 40 CFR Part 60, Subpart OOOO (29 of 75)



# 40 CFR Part 60, Subpart OOOO (30 of 75)



# 40 CFR Part 60, Subpart OOOO (31 of 75)



# 40 CFR Part 60, Subpart OOOO (32 of 75)



# 40 CFR Part 60, Subpart OOOO (33 of 75)



# 40 CFR Part 60, Subpart OOOO (34 of 75)



# 40 CFR Part 60, Subpart OOOO (35 of 75)



# 40 CFR Part 60, Subpart OOOO (36 of 75)



# 40 CFR Part 60, Subpart OOOO (37 of 75)



### 40 CFR Part 60, Subpart OOOO (38 of 75)



# 40 CFR Part 60, Subpart OOOO (39 of 75)



### 40 CFR Part 60, Subpart OOOO (40 of 75)



# 40 CFR Part 60, Subpart OOOO (41 of 75)



### 40 CFR Part 60, Subpart OOOO (42 of 75)



### 40 CFR Part 60, Subpart OOOO (43 of 75)



### 40 CFR Part 60, Subpart OOOO (44 of 75)



# 40 CFR Part 60, Subpart OOOO (45 of 75)



### 40 CFR Part 60, Subpart OOOO (46 of 75)



# 40 CFR Part 60, Subpart OOOO (47 of 75)



### 40 CFR Part 60, Subpart OOOO (48 of 75)



### 40 CFR Part 60, Subpart OOOO (49 of 75)



### 40 CFR Part 6