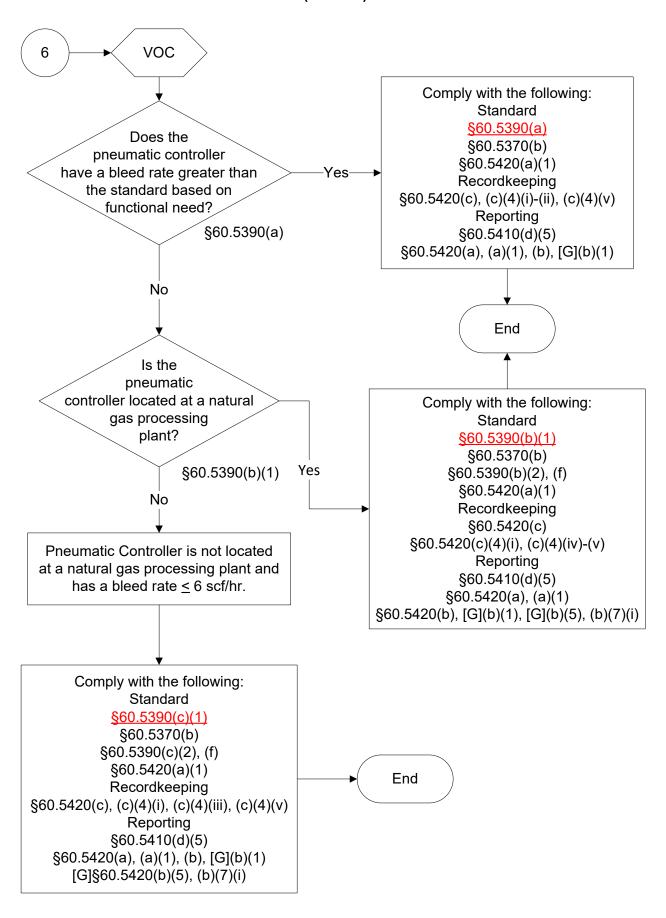

# Below is a flowchart describing 40 CFR Part 60, Subpart OOOO. For the text of the statute/rule, please go to 40 CFR Part 60, Subpart OOOO (1 of 75)



# 40 CFR Part 60, Subpart OOOO (2 of 75)



# **40 CFR Part 60, Subpart OOOO** (3 of 75)



# 40 CFR Part 60, Subpart OOOO (4 of 75)





# 40 CFR Part 60, Subpart OOOO (5 of 75)



# 40 CFR Part 60, Subpart OOOO (6 of 75)



# 40 CFR Part 60, Subpart OOOO (7 of 75)





# 40 CFR Part 60, Subpart OOOO (8 of 75)



# 40 CFR Part 60, Subpart OOOO (9 of 75)



# 40 CFR Part 60, Subpart OOOO (10 of 75)



# 40 CFR Part 60, Subpart OOOO (11 of 75)



# 40 CFR Part 60, Subpart OOOO (12 of 75)



# 40 CFR Part 60, Subpart OOOO (13 of 75)



# 40 CFR Part 60, Subpart OOOO (14 of 75)



# 40 CFR Part 60, Subpart OOOO (15 of 75)



# 40 CFR Part 60, Subpart OOOO (16 of 75)



#### 40 CFR Part 60, Subpart OOOO (17 of 75)



# 40 CFR Part 60, Subpart OOOO (18 of 75)

Comply with the following: Standard §60.5400(a)|4 §60.5370(b) 81 §60.5400(d)-(f) §60.5410(f) §60.5420(a)(1) §60.482-1a(a)-(b) §60.482-2a(a)(1)-(2), (b)(1), (b)(1)(i) §60.482-2a(b)(1)(ii), (b)(2), (b)(2)(ii) §60.482-2a(c)(1), [G](c)(2), (d), [G](d)(1) §60.482-2a(d)(2)-(3), [G](d)(6), [G](e) §60.482-2a(f), [G](g), (h) §60.482-9a(a)-(b), [G](d), (f) §60.485a(b), (c), (c)(1), (f) §60.486a(a)(1)-(2), (k) Monitoring/Testing [G]§60.5401(f),