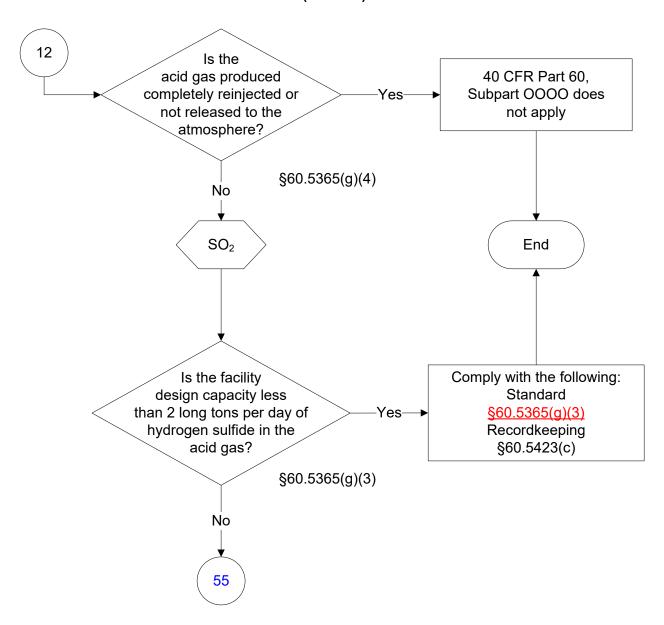

Subpart OOOO (28 of 75)



# 40 CFR Part 60, Subpart OOOO (29 of 75)



# 40 CFR Part 60, Subpart OOOO (30 of 75)



# 40 CFR Part 60, Subpart OOOO (31 of 75)



# 40 CFR Part 60, Subpart OOOO (32 of 75)



# 40 CFR Part 60, Subpart OOOO (33 of 75)



# 40 CFR Part 60, Subpart OOOO (34 of 75)



# 40 CFR Part 60, Subpart OOOO (35 of 75)



# 40 CFR Part 60, Subpart OOOO (36 of 75)



# 40 CFR Part 60, Subpart OOOO (37 of 75)



### 40 CFR Part 60, Subpart OOOO (38 of 75)



# 40 CFR Part 60, Subpart OOOO (39 of 75)



### 40 CFR Part 60, Subpart OOOO (40 of 75)



# 40 CFR Part 60, Subpart OOOO (41 of 75)



### 40 CFR Part 60, Subpart OOOO (42 of 75)



### 40 CFR Part 60, Subpart OOOO (43 of 75)



### 40 CFR Part 60, Subpart OOOO (44 of 75)



# 40 CFR Part 60, Subpart OOOO (45 of 75)



### 40 CFR Part 60, Subpart OOOO (46 of 75)



# 40 CFR Part 60, Subpart OOOO (47 of 75)



### 40 CFR Part 60, Subpart OOOO (48 of 75)



### 40 CFR Part 60, Subpart OOOO (49 of 75)



### 40 CFR Part 60, Subpart OOOO (50 of 75)



## **40 CFR Part 60, Subpart OOOO** (51 of 75)



### 40 CFR Part 60, Subpart OOOO (52 of 75)



# 40 CFR Part 60, Subpart OOOO (53 of 75)



### 40 CFR Part 60, Subpart OOOO (54 of 75)



## 40 CFR Part 60, Subpart OOOO (55 of 75)



### 40 CFR Part 60, Subpart OOOO (56 of 75)



## 40 CFR Part 60, Subpart OOOO (57 of 75)



# 40 CFR Part 60, Subpart OOOO (58 of 75)



# 40 CFR Part 60, Subpart OOOO (59 of 75)



### 40 CFR Part 60, Subpart OOOO (60 of 75)



### 40 CFR Part 60, Subpart OOOO (61 of 75)



# 40 CFR Part 60, Subpart OOOO (62 of 75)



### 40 C