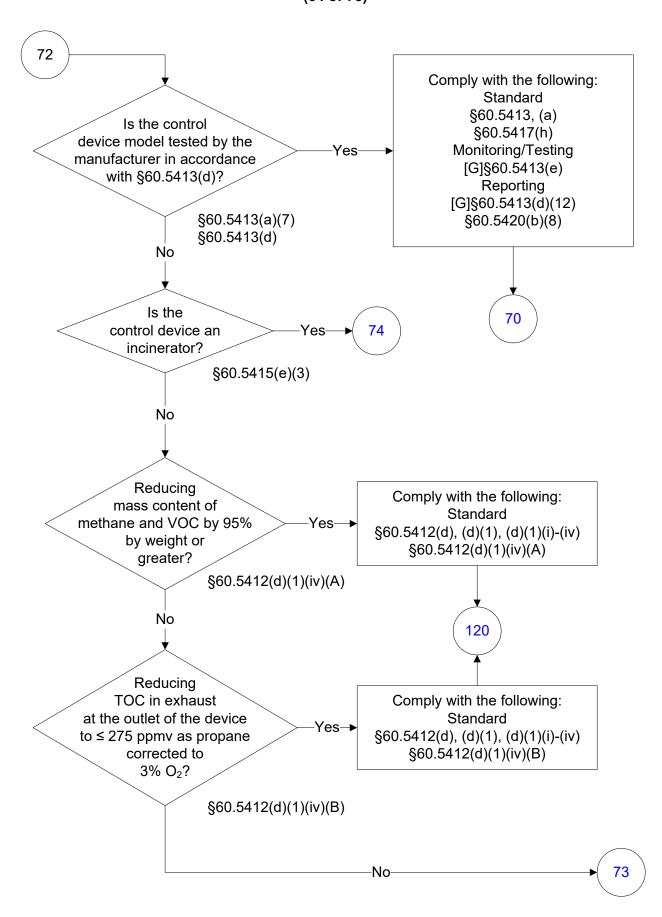

of 75)



### 40 CFR Part 60, Subpart OOOO (48 of 75)



### 40 CFR Part 60, Subpart OOOO (49 of 75)



### 40 CFR Part 60, Subpart OOOO (50 of 75)



## **40 CFR Part 60, Subpart OOOO** (51 of 75)



### 40 CFR Part 60, Subpart OOOO (52 of 75)



# 40 CFR Part 60, Subpart OOOO (53 of 75)



### 40 CFR Part 60, Subpart OOOO (54 of 75)



## 40 CFR Part 60, Subpart OOOO (55 of 75)



### 40 CFR Part 60, Subpart OOOO (56 of 75)



## 40 CFR Part 60, Subpart OOOO (57 of 75)



# 40 CFR Part 60, Subpart OOOO (58 of 75)



# 40 CFR Part 60, Subpart OOOO (59 of 75)



### 40 CFR Part 60, Subpart OOOO (60 of 75)



### 40 CFR Part 60, Subpart OOOO (61 of 75)



# 40 CFR Part 60, Subpart OOOO (62 of 75)



### 40 CFR Part 60, Subpart OOOO (63 of 75)



### 40 CFR Part 60, Subpart OOOO (64 of 75)



### 40 CFR Part 60, Subpart OOOO (65 of 75)



# 40 CFR Part 60, Subpart OOOO (66 of 75)



### 40 CFR Part 60, Subpart OOOO (67 of 75)



# 40 CFR Part 60, Subpart OOOO (68 of 75)



# 40 CFR Part 60, Subpart OOOO (69 of 75)



### 40 CFR Part 60, Subpart OOOO (70 of 75)



# 40 CFR Part 60, Subpart OOOO (71 of 75)



# 40 CFR Part 60, Subpart OOOO (72 of 75)



# 40 CFR Part 60, Subpart OOOO (73 of 75)



### 40 CFR Part 60, Subpart OOOO (74 of 75)



# 40 CFR Part 60, Subpart OOOO (75 of 75)