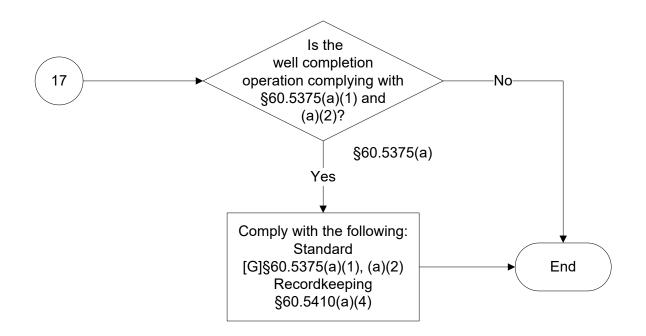

# Below is a flowchart describing 40 CFR Part 60, Subpart OOOO. For the text of the statute/rule, please go to 40 CFR Part 60, Subpart OOOO (1 of 75)



# 40 CFR Part 60, Subpart OOOO (2 of 75)



# **40 CFR Part 60, Subpart OOOO** (3 of 75)



# 40 CFR Part 60, Subpart OOOO (4 of 75)





# 40 CFR Part 60, Subpart OOOO (5 of 75)



# 40 CFR Part 60, Subpart OOOO (6 of 75)



# 40 CFR Part 60, Subpart OOOO (7 of 75)





# 40 CFR Part 60, Subpart OOOO (8 of 75)



# 40 CFR Part 60, Subpart OOOO (9 of 75)



# 40 CFR Part 60, Subpart OOOO (10 of 75)



# 40 CFR Part 60, Subpart OOOO (11 of 75)



# 40 CFR Part 60, Subpart OOOO (12 of 75)



# 40 CFR Part 60, Subpart OOOO (13 of 75)



# 40 CFR Part 60, Subpart OOOO (14 of 75)



# 40 CFR Part 60, Subpart OOOO (15 of 75)



# 40 CFR Part 60, Subpart OOOO (16 of 75)



#### 40 CFR Part 60, Subpart OOOO (17 of 75)



# 40 CFR Part 60, Subpart OOOO (18 of 75)

Comply with the following: Standard §60.5400(a)|4 §60.5370(b) 81 §60.5400(d)-(f) §60.5410(f) §60.5420(a)(1) §60.482-1a(a)-(b) §60.482-2a(a)(1)-(2), (b)(1), (b)(1)(i) §60.482-2a(b)(1)(ii), (b)(2), (b)(2)(ii) §60.482-2a(c)(1), [G](c)(2), (d), [G](d)(1) §60.482-2a(d)(2)-(3), [G](d)(6), [G](e) §60.482-2a(f)