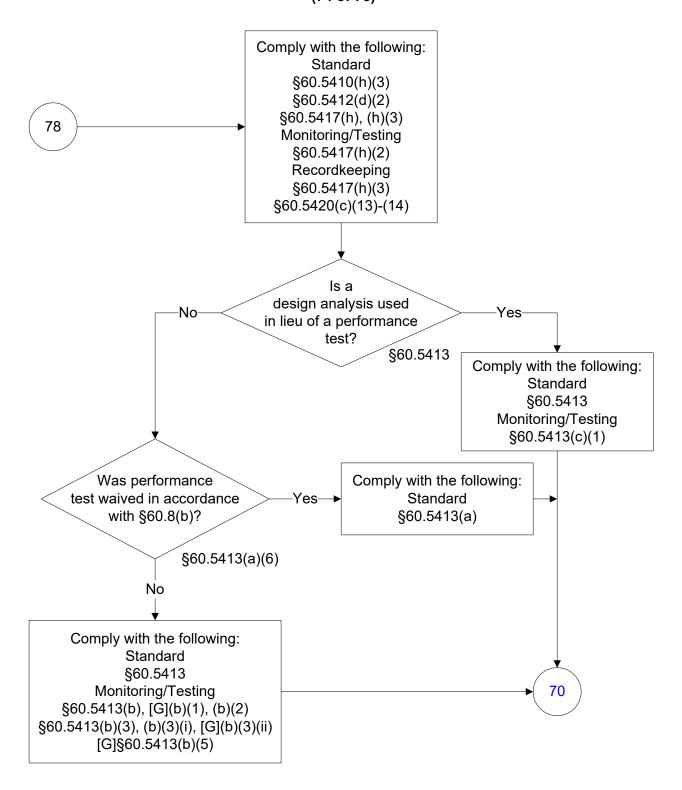

# Below is a flowchart describing 40 CFR Part 60, Subpart OOOO. For the text of the statute/rule, please go to 40 CFR Part 60, Subpart OOOO (1 of 75)