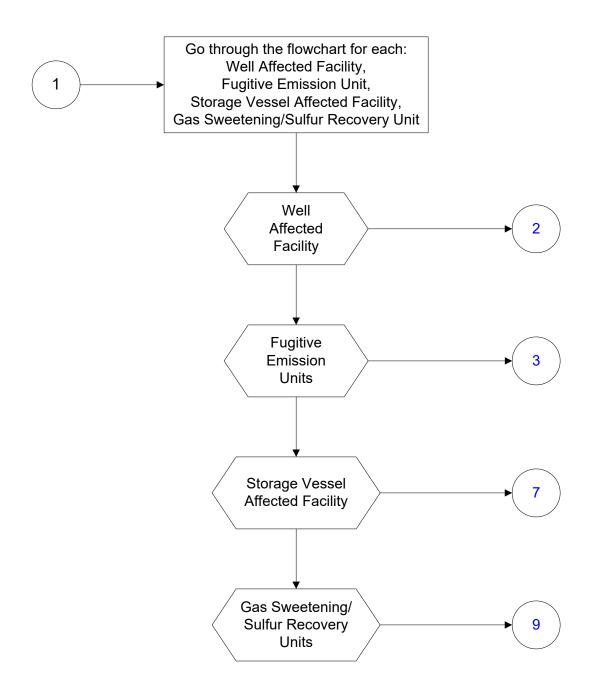

# Below is a flowchart describing 40 CFR Part 60, Subpart OOOO. For the text of the statute/rule, please go to 40 CFR Part 60, Subpart OOOO (1 of 75)



# 40 CFR Part 60, Subpart OOOO (2 of 75)



# **40 CFR Part 60, Subpart OOOO** (3 of 75)



# 40 CFR Part 60, Subpart OOOO (4 of 75)





# 40 CFR Part 60, Subpart OOOO (5 of 75)



# 40 CFR Part 60, Subpart OOOO (6 of 75)



# 40 CFR Part 60, Subpart OOOO (7 of 75)





# 40 CFR Part 60, Subpart OOOO (8 of 75)



# 40 CFR Part 60, Subpart OOOO (9 of 75)



# 40 CFR Part 60, Subpart OOOO (10 of 75)



# 40 CFR Part 60, Subpart OOOO (11 of 75)



# 40 CFR Part 60, Subpart OOOO (12 of 75)



# 40 CFR Part 60, Subpart OOOO (13 of 75)



# 40 CFR Part 60, Subpart OOOO (14 of 75)



# 40 CFR Part 60, Subpart OOOO (15 of 75)



# 40 CFR Part 60, Subpart OOOO (16 of 75)



#### 40 CFR Part 60, Subpart OOOO (17 of 75)



# 40 CFR Part 60, Subpart OOOO (18 of 75)

Comply with the following: Standard §60.5400(a)|4 §60.5370(b) 81 §60.5400(d)