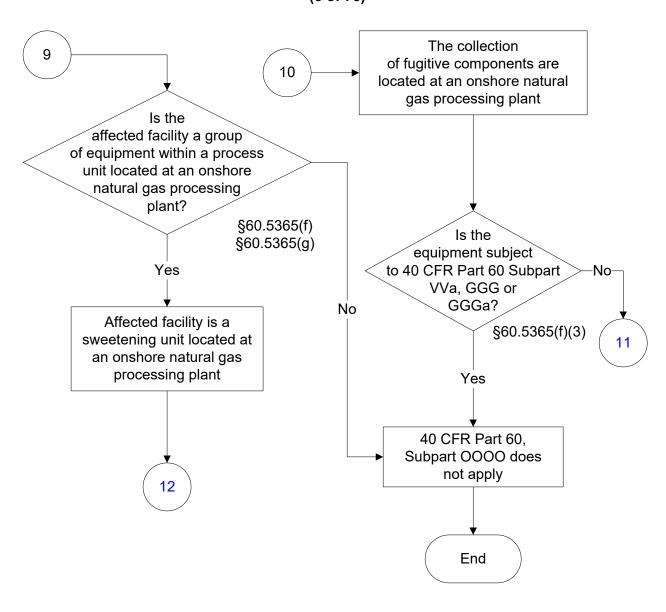

# Below is a flowchart describing 40 CFR Part 60, Subpart OOOO. For the text of the statute/rule, please go to 40 CFR Part 60, Subpart OOOO (1 of 75)



# 40 CFR Part 60, Subpart OOOO (2 of 75)



# **40 CFR Part 60, Subpart OOOO** (3 of 75)



# 40 CFR Part 60, Subpart OOOO (4 of 75)





# 40 CFR Part 60, Subpart OOOO (5 of 75)



# 40 CFR Part 60, Subpart OOOO (6 of 75)



# 40 CFR Part 60, Subpart OOOO (7 of 75)





# 40 CFR Part 60, Subpart OOOO (8 of 75)



# 40 CFR Part 60, Subpart OOOO (9 of 75)



# 40 CFR Part 60, Subpart OOOO (10 of 75)



# 40 CFR Part 60, Subpart OOOO (11 of 75)



# 40 CFR Part 60, Subpart OOOO (12 of 75)



# 40 CFR Part 60, Subpart OOOO (13 of 75)



# 40 CFR Part 60, Subpart OOOO (14 of 75)



# 40 CFR Part 60, Subpart OOOO (15 of 75)



# 40 CFR Part 60, Subpart OOOO (16 of 75)



#### 40 CFR Part 60, Subpart OOOO (17 of 75)



# 40 CFR Part 60, Subpart OOOO (18 of 75)

Comply with the following: Standard §60.5400(a)|4 §60.5370(b) 81 §60.5400(d)-(f) §60.5410(f) §60.5420(a)(1) §60.482-1a(a)-(b) §60.482-2a(a)(1)-(2), (b)(1), (b)(1)(i) §60.482-2a(b)(1)(ii), (b)(2), (b)(2)(ii) §60.482