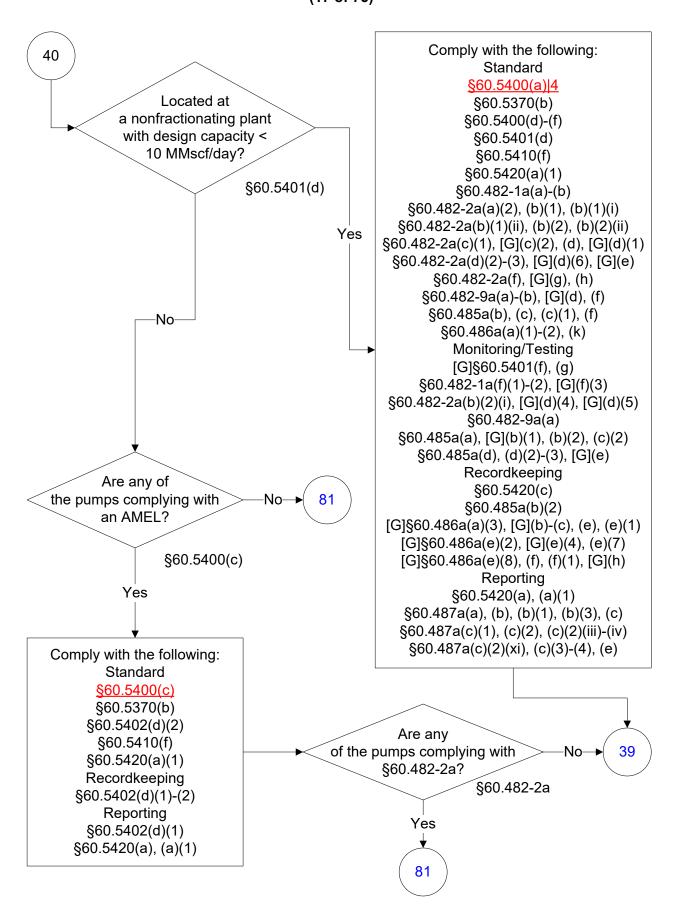

# 40 CFR Part 60, Subpart OOOO (18 of 75)

Comply with the following: Standard §60.5400(a)|4 §60.5370(b) 81 §60.5400(d)-(f) §60.5410(f) §60.5420(a)(1) §60.482-1a(a)-(b) §60.482-2a(a)(1)-(2), (b)(1), (b)(1)(i) §60.482-2a(b)(1)(ii), (b)(2), (b)(2)(ii) §60.482-2a(c)(1), [G](c)(2), (d), [G](d)(1) §60.482-2a(d)(2)-(3), [G](d)(6), [G](e) §60.482-2a(f), [G](g), (h) §60.482-9a(a)-(b), [G](d), (f) §60.485a(b), (c), (c)(1), (f) §60.486a(a)(1)-(2), (k) Monitoring/Testing [G]§60.5401(f), (g) §60.482-1a(f)(1)-(2), [G](f)(3) §60.482-2a(b)(2)(i), [G](d)(4), [G](d)(5) §60.482-9a(a) §60.485a(a), [G](b)(1), (b)(2), (c)(2) §60.485a(d), (d)(2)-(3), [G](e) Recordkeeping §60.5420(c) §60.485a(b)(2) [G]§60.486a(a)(3), [G](b)-(c), (e), (e)(1) [G]§60.486a(e)(2), [G](e)(4), (e)(7) 39 [G]§60.486a(e)(8), (f), (f)(1), [G](h) Reporting §60.5420(a), (a)(1) §60.487a(a), (b), (b)(1), (b)(3), (c) §60.487a(c)(1), (c)(2), (c)(2)(iii) 60.487a(c)(2)(iv), (c)(2)(xi), (c)(3)-(4)§60.487a(e)