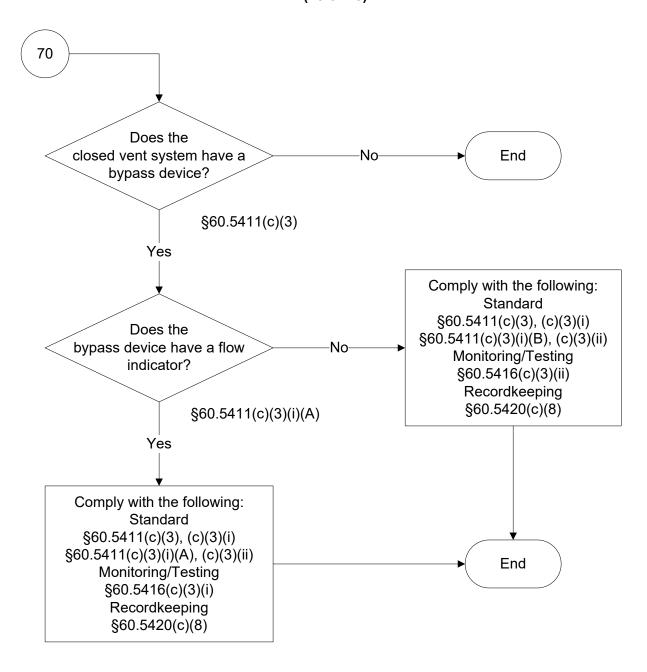

# Below is a flowchart describing 40 CFR Part 60, Subpart OOOO. For the text of the statute/rule, please go to 40 CFR Part 60, Subpart OOOO (1 of 75)