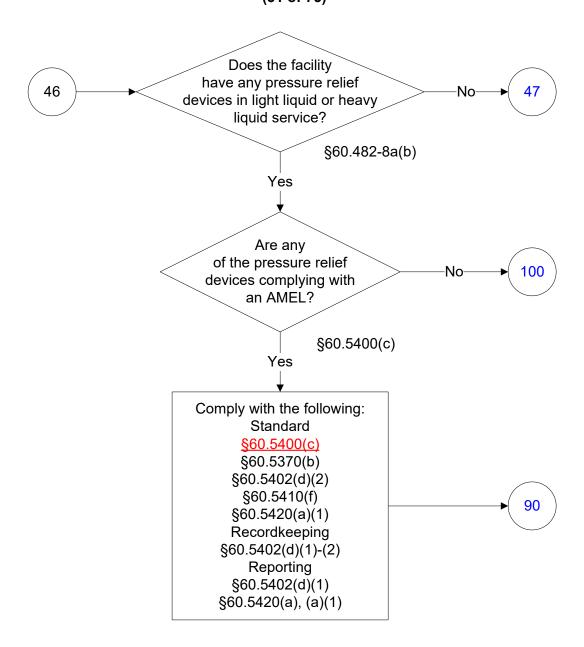

), (e)(7) 39 [G]§60.486a(e)(8), (f), (f)(1), [G](h) Reporting §60.5420(a), (a)(1) §60.487a(a), (b), (b)(1), (b)(3), (c) §60.487a(c)(1), (c)(2), (c)(2)(iii) 60.487a(c)(2)(iv), (c)(2)(xi), (c)(3)-(4)§60.487a(e)

# 40 CFR Part 60, Subpart OOOO (19 of 75)



# 40 CFR Part 60, Subpart OOOO (20 of 75)



#### 40 CFR Part 60, Subpart OOOO

(21 of 75)



# 40 CFR Part 60, Subpart OOOO (22 of 75)



# 40 CFR Part 60, Subpart OOOO (23 of 75)



# 40 CFR Part 60, Subpart OOOO (24 of 75)



#### 40 CFR Part 60, Subpart OOOO (25 of 75)



# 40 CFR Part 60, Subpart OOOO (26 of 75)



# 40 CFR Part 60, Subpart OOOO (27 of 75)



# 40 CFR Part 60, Subpart OOOO (28 of 75)



# 40 CFR Part 60, Subpart OOOO (29 of 75)



# 40 CFR Part 60, Subpart OOOO (30 of 75)



# 40 CFR Part 60, Subpart OOOO (31 of 75)



# 40 CFR Part 60, Subpart OOOO (32 of 75)



# 40 CFR Part 60, Subpart OOOO (33 of 75)



# 40 CFR Part 60, Subpart OOOO (34 of 75)



# 40 CFR Part 60, Subpart OOOO (35 of 75)



# 40 CFR Part 60, Subpart OOOO (36 of 75)



# 40 CFR Part 60, Subpart OOOO (37 of 75)



### 40 CFR Part 60, Subpart OOOO (38 of 75)



# 40 CFR Part 60, Subpart OOOO (39 of 75)



### 40 CFR Part 60, Subpart OOOO (40 of 75)



# 40 CFR Part 60, Subpart OOOO (41 of 75)



### 40 CFR Part 60, Subpart OOOO (42 of 75)



### 40 CFR Part 60, Subpart OOOO (43 of 75)



### 40 CFR Part 60, Subpart OOOO (44 of 75)



# 40 CFR Part 60, Subpart OOOO (45 of 75)



### 40 CFR Part 60, Subpart OOOO (46 of 75)



# 40 CFR Part 60, Subpart OOOO (47 of 75)



### 40 CFR Part 60, Subpart OOOO (48 of 75)



### 40 CFR Part 60,