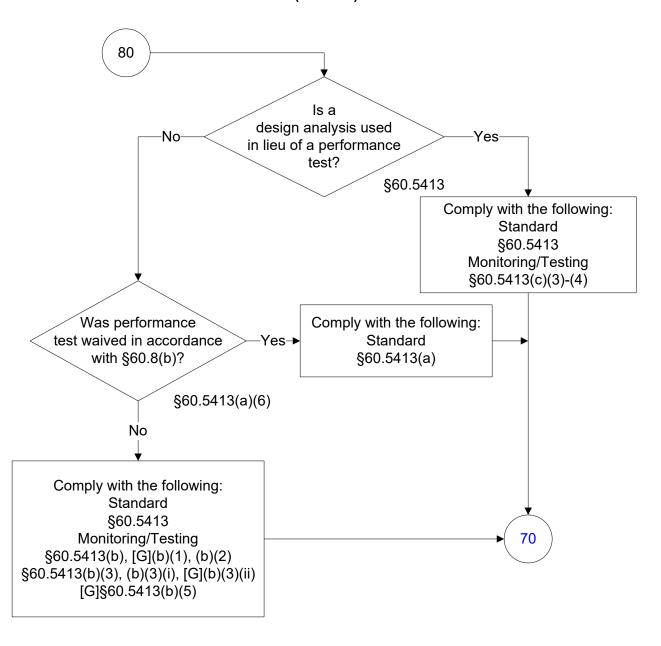

# Below is a flowchart describing 40 CFR Part 60, Subpart OOOO. For the text of the statute/rule, please go to 40 CFR Part 60, Subpart OOOO (1 of 75)