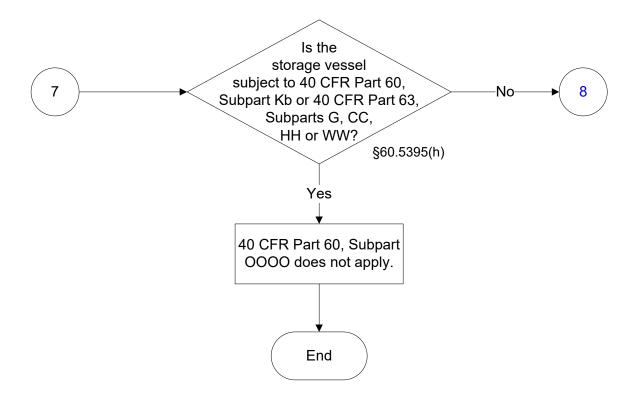

# Below is a flowchart describing 40 CFR Part 60, Subpart OOOO. For the text of the statute/rule, please go to 40 CFR Part 60, Subpart OOOO (1 of 75)



# 40 CFR Part 60, Subpart OOOO (2 of 75)



# **40 CFR Part 60, Subpart OOOO** (3 of 75)



# 40 CFR Part 60, Subpart OOOO (4 of 75)





# 40 CFR Part 60, Subpart OOOO (5 of 75)



# 40 CFR Part 60, Subpart OOOO (6 of 75)



# 40 CFR Part 60, Subpart OOOO (7 of 75)





# 40 CFR Part 60, Subpart OOOO (8 of 75)



# 40 CFR Part 60, Subpart OOOO (9 of 75)



# 40 CFR Part 60, Subpart OOOO (10 of 75)



# 40 CFR Part 60, Subpart OOOO (11 of 75)



# 40 CFR Part 60, Subpart OOOO (12 of 75)



# 40 CFR Part 60, Subpart OOOO (13 of 75)



# 40 CFR Part 60, Subpart OOOO (14 of 75)



# 40 CFR Part 60, Subpart OOOO (15 of 75)



# 40 CFR Part 60, Subpart OOOO (16 of 75)



#### 40 CFR Part 60, Subpart OOOO (17 of 75)



# 40 CFR Part 60, Subpart OOOO (18 of 75)

Comply with the following: Standard §60.5400(a)|4 §60.5370(b) 81 §60.5400(d)-(f) §60.5410(f) §60.5420(a)(1) §60.482-1a(a)-(b) §60.482-2a(a)(1)-(2), (b)(1), (b)(1)(i) §60.