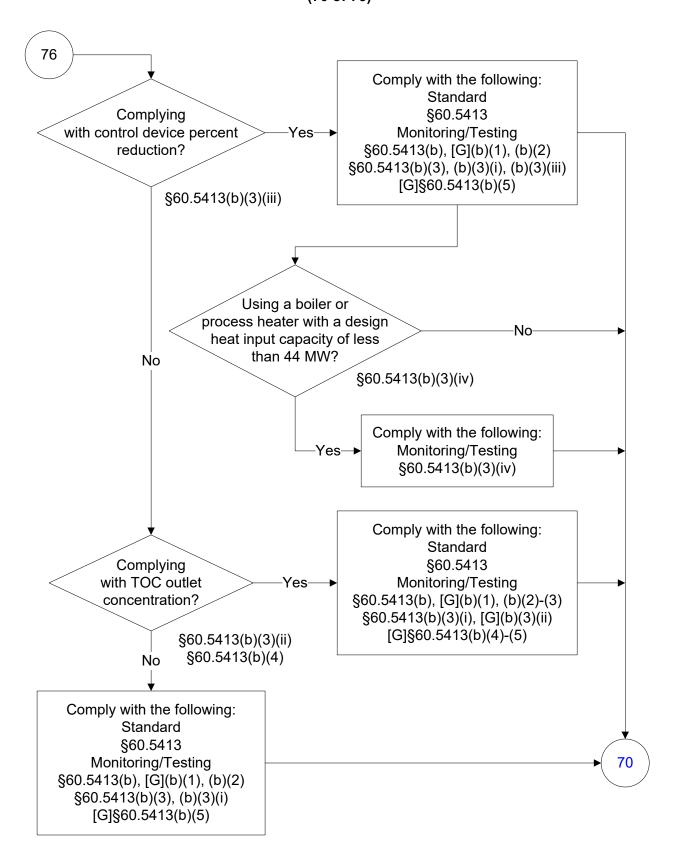

OO (53 of 75)



### 40 CFR Part 60, Subpart OOOO (54 of 75)



## 40 CFR Part 60, Subpart OOOO (55 of 75)



### 40 CFR Part 60, Subpart OOOO (56 of 75)



## 40 CFR Part 60, Subpart OOOO (57 of 75)



# 40 CFR Part 60, Subpart OOOO (58 of 75)



# 40 CFR Part 60, Subpart OOOO (59 of 75)



### 40 CFR Part 60, Subpart OOOO (60 of 75)



### 40 CFR Part 60, Subpart OOOO (61 of 75)



# 40 CFR Part 60, Subpart OOOO (62 of 75)



### 40 CFR Part 60, Subpart OOOO (63 of 75)



### 40 CFR Part 60, Subpart OOOO (64 of 75)



### 40 CFR Part 60, Subpart OOOO (65 of 75)



# 40 CFR Part 60, Subpart OOOO (66 of 75)



### 40 CFR Part 60, Subpart OOOO (67 of 75)



# 40 CFR Part 60, Subpart OOOO (68 of 75)



# 40 CFR Part 60, Subpart OOOO (69 of 75)



### 40 CFR Part 60, Subpart OOOO (70 of 75)



# 40 CFR Part 60, Subpart OOOO (71 of 75)



# 40 CFR Part 60, Subpart OOOO (72 of 75)



# 40 CFR Part 60, Subpart OOOO (73 of 75)



### 40 CFR Part 60, Subpart OOOO (74 of 75)



# 40 CFR Part 60, Subpart OOOO (75 of 75)