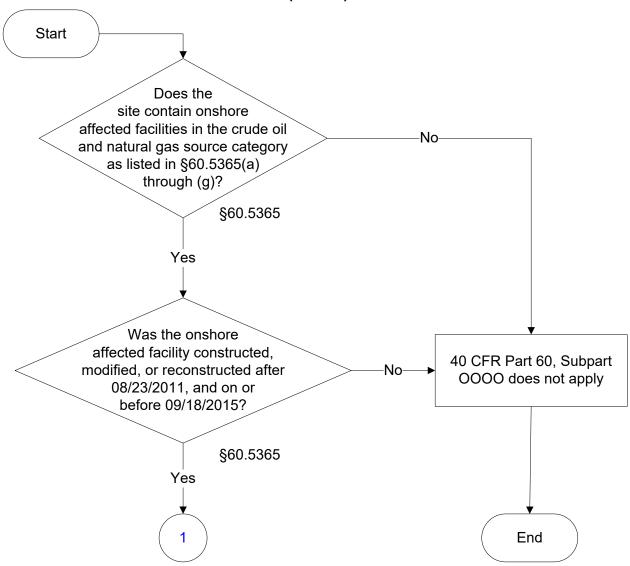

# Below is a flowchart describing 40 CFR Part 60, Subpart OOOO. For the text of the statute/rule, please go to 40 CFR Part 60, Subpart OOOO (1 of 75)