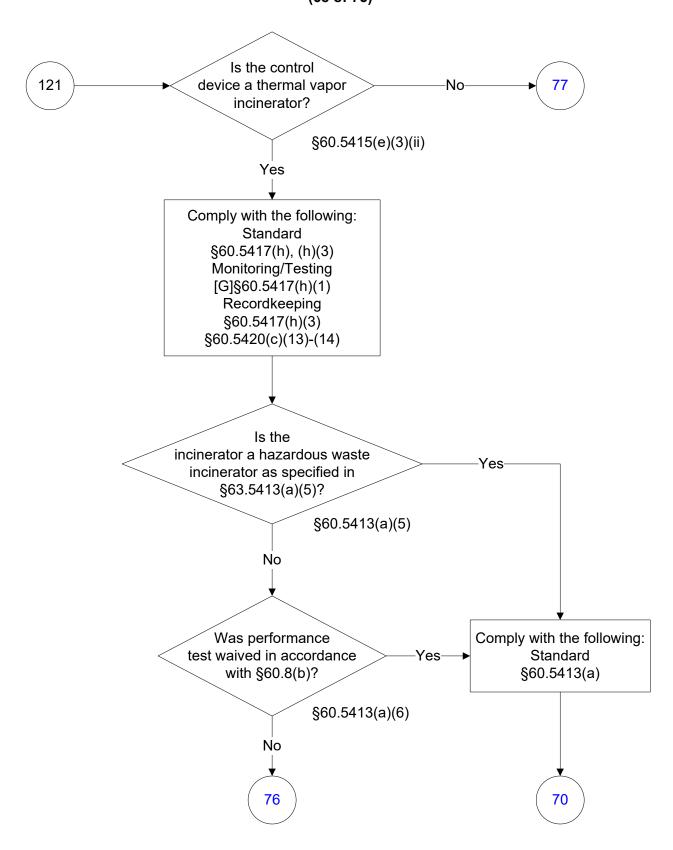

** (51 of 75)



### 40 CFR Part 60, Subpart OOOO (52 of 75)



# 40 CFR Part 60, Subpart OOOO (53 of 75)



### 40 CFR Part 60, Subpart OOOO (54 of 75)



## 40 CFR Part 60, Subpart OOOO (55 of 75)



### 40 CFR Part 60, Subpart OOOO (56 of 75)



## 40 CFR Part 60, Subpart OOOO (57 of 75)



# 40 CFR Part 60, Subpart OOOO (58 of 75)



# 40 CFR Part 60, Subpart OOOO (59 of 75)



### 40 CFR Part 60, Subpart OOOO (60 of 75)



### 40 CFR Part 60, Subpart OOOO (61 of 75)



# 40 CFR Part 60, Subpart OOOO (62 of 75)



### 40 CFR Part 60, Subpart OOOO (63 of 75)



### 40 CFR Part 60, Subpart OOOO (64 of 75)



### 40 CFR Part 60, Subpart OOOO (65 of 75)



# 40 CFR Part 60, Subpart OOOO (66 of 75)



### 40 CFR Part 60, Subpart OOOO (67 of 75)



# 40 CFR Part 60, Subpart OOOO (68 of 75)



# 40 CFR Part 60, Subpart OOOO (69 of 75)



### 40 CFR Part 60, Subpart OOOO (70 of 75)



# 40 CFR Part 60, Subpart OOOO (71 of 75)



# 40 CFR Part 60, Subpart OOOO (72 of 75)



# 40 CFR Part 60, Subpart OOOO (73 of 75)



### 40 CFR Part 60, Subpart OOOO (74 of 75)



# 40 CFR Part 60, Subpart OOOO (75 of 75)