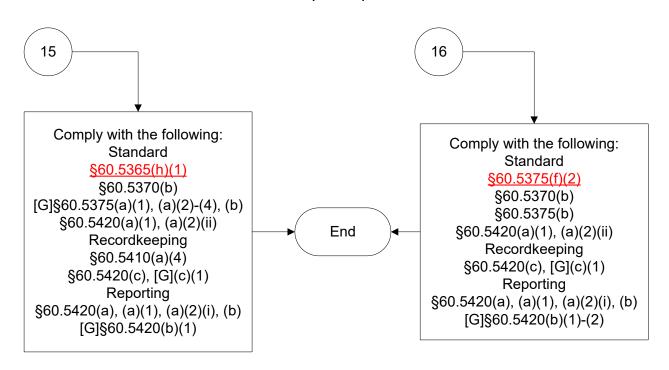

# 40 CFR Part 60, Subpart OOOO (15 of 75)

# 40 CFR Part 60, Subpart OOOO (16 of 75)