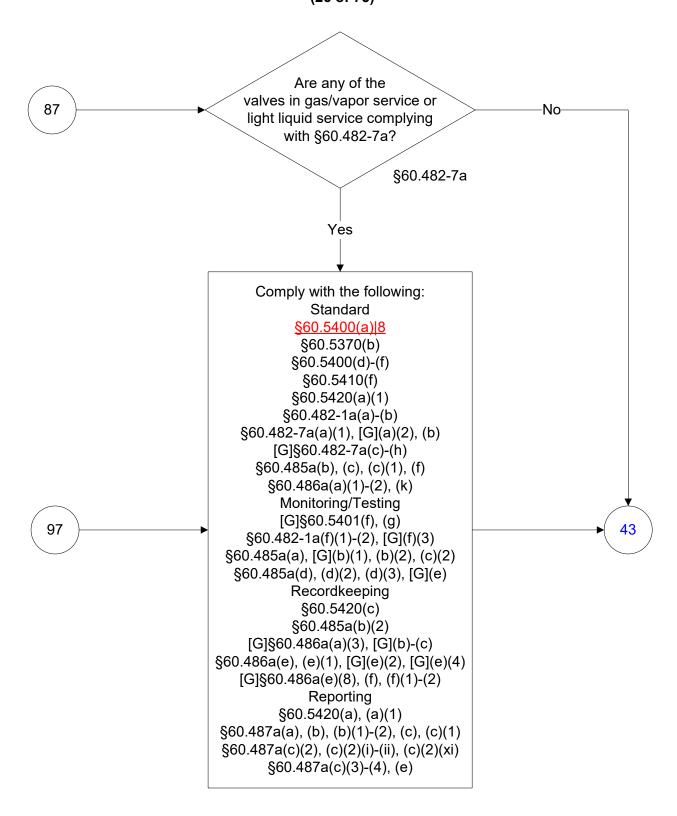

(2)(i), [G](d)(4), [G](d)(5) §60.482-9a(a) §60.485a(a), [G](b)(1), (b)(2), (c)(2) §60.485a(d), (d)(2)-(3), [G](e) Recordkeeping §60.5420(c) §60.485a(b)(2) [G]§60.486a(a)(3), [G](b)-(c), (e), (e)(1) [G]§60.486a(e)(2), [G](e)(4), (e)(7) 39 [G]§60.486a(e)(8), (f), (f)(1), [G](h) Reporting §60.5420(a), (a)(1) §60.487a(a), (b), (b)(1), (b)(3), (c) §60.487a(c)(1), (c)(2), (c)(2)(iii) 60.487a(c)(2)(iv), (c)(2)(xi), (c)(3)-(4)§60.487a(e)

# 40 CFR Part 60, Subpart OOOO (19 of 75)



# 40 CFR Part 60, Subpart OOOO (20 of 75)



#### 40 CFR Part 60, Subpart OOOO

(21 of 75)



# 40 CFR Part 60, Subpart OOOO (22 of 75)



# 40 CFR Part 60, Subpart OOOO (23 of 75)



# 40 CFR Part 60, Subpart OOOO (24 of 75)



#### 40 CFR Part 60, Subpart OOOO (25 of 75)



# 40 CFR Part 60, Subpart OOOO (26 of 75)



# 40 CFR Part 60, Subpart OOOO (27 of 75)



# 40 CFR Part 60, Subpart OOOO (28 of 75)



# 40 CFR Part 60, Subpart OOOO (29 of 75)



# 40 CFR Part 60, Subpart OOOO (30 of 75)



# 40 CFR Part 60, Subpart OOOO (31 of 75)



# 40 CFR Part 60, Subpart OOOO (32 of 75)



# 40 CFR Part 60, Subpart OOOO (33 of 75)



# 40 CFR Part 60, Subpart OOOO (34 of 75)



# 40 CFR Part 60, Subpart OOOO (35 of 75)



# 40 CFR Part 60, Subpart OOOO (36 of 75)



# 40 CFR Part 60, Subpart OOOO (37 of 75)



### 40 CFR Part 60, Subpart OOOO (38 of 75)



# 40 CFR Part 60, Subpart OOOO (39 of 75)



### 40 CFR Part 60, Subpart OOOO (40 of 75)



# 40 CFR Part 60, Subpart OOOO (41 of 75)



### 40 CFR Part 60, Subpart OOOO (42 of 75)



### 40 CFR Part 60, Subpart OOOO (43 of 75)



### 40 CFR Part 60, Subpa