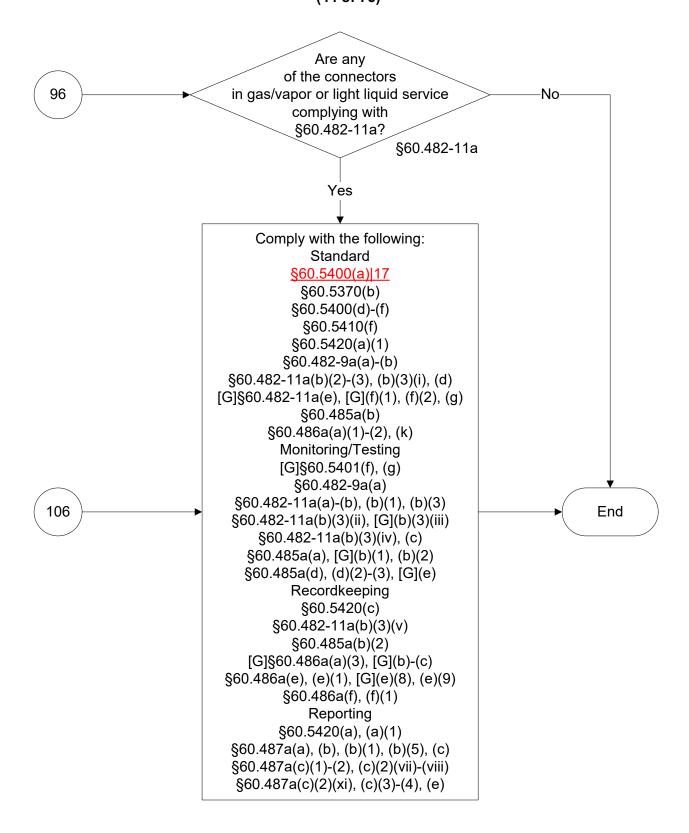

Subpart OOOO (27 of 75)



# 40 CFR Part 60, Subpart OOOO (28 of 75)



# 40 CFR Part 60, Subpart OOOO (29 of 75)



# 40 CFR Part 60, Subpart OOOO (30 of 75)



# 40 CFR Part 60, Subpart OOOO (31 of 75)



# 40 CFR Part 60, Subpart OOOO (32 of 75)



# 40 CFR Part 60, Subpart OOOO (33 of 75)



# 40 CFR Part 60, Subpart OOOO (34 of 75)



# 40 CFR Part 60, Subpart OOOO (35 of 75)



# 40 CFR Part 60, Subpart OOOO (36 of 75)



# 40 CFR Part 60, Subpart OOOO (37 of 75)



### 40 CFR Part 60, Subpart OOOO (38 of 75)



# 40 CFR Part 60, Subpart OOOO (39 of 75)



### 40 CFR Part 60, Subpart OOOO (40 of 75)



# 40 CFR Part 60, Subpart OOOO (41 of 75)



### 40 CFR Part 60, Subpart OOOO (42 of 75)



### 40 CFR Part 60, Subpart OOOO (43 of 75)



### 40 CFR Part 60, Subpart OOOO (44 of 75)



# 40 CFR Part 60, Subpart OOOO (45 of 75)



### 40 CFR Part 60, Subpart OOOO (46 of 75)



# 40 CFR Part 60, Subpart OOOO (47 of 75)



### 40 CFR Part 60, Subpart OOOO (48 of 75)



### 40 CFR Part 60, Subpart OOOO (49 of 75)



### 40 CFR Part 60, Subpart OOOO (50 of 75)



## **40 CFR Part 60, Subpart OOOO** (51 of 75)



### 40 CFR Part 60, Subpart OOOO (52 of 75)



# 40 CFR Part 60, Subpart OOOO (53 of 75)



### 40 CFR Part 60, Subpart OOOO (54 of 75)



## 40 CFR Part 60, Subpart OOOO (55 of 75)



### 40 CFR Part 60, Subpart OOOO (56 of 75)



## 40 CFR Part 60, Subpart OOOO (57 of 75)



# 40 CFR Part 60, Subpart OOOO (58 of 75)



# 40 CFR Part 60, Subpart OOOO (59 of 75)



### 40 CFR Part 60, Subpart OOOO (60 of 75)



### 40 CFR Part 60, Subpart OOOO (61 of 75)



# 40 CFR