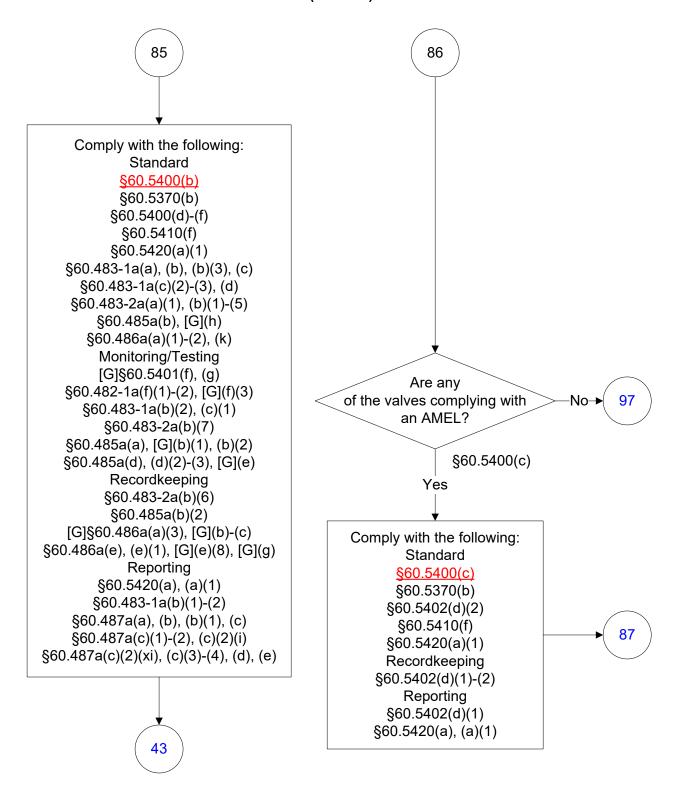

§60.482-1a(f)(1)-(2), [G](f)(3) §60.482-2a(b)(2)(i), [G](d)(4), [G](d)(5) §60.482-9a(a) §60.485a(a), [G](b)(1), (b)(2), (c)(2) §60.485a(d), (d)(2)-(3), [G](e) Recordkeeping §60.5420(c) §60.485a(b)(2) [G]§60.486a(a)(3), [G](b)-(c), (e), (e)(1) [G]§60.486a(e)(2), [G](e)(4), (e)(7) 39 [G]§60.486a(e)(8), (f), (f)(1), [G](h) Reporting §60.5420(a), (a)(1) §60.487a(a), (b), (b)(1), (b)(3), (c) §60.487a(c)(1), (c)(2), (c)(2)(iii) 60.487a(c)(2)(iv), (c)(2)(xi), (c)(3)-(4)§60.487a(e)

# 40 CFR Part 60, Subpart OOOO (19 of 75)



# 40 CFR Part 60, Subpart OOOO (20 of 75)



#### 40 CFR Part 60, Subpart OOOO

(21 of 75)



# 40 CFR Part 60, Subpart OOOO (22 of 75)



# 40 CFR Part 60, Subpart OOOO (23 of 75)



# 40 CFR Part 60, Subpart OOOO (24 of 75)



#### 40 CFR Part 60, Subpart OOOO (25 of 75)



# 40 CFR Part 60, Subpart OOOO (26 of 75)



# 40 CFR Part 60, Subpart OOOO (27 of 75)



# 40 CFR Part 60, Subpart OOOO (28 of 75)



# 40 CFR Part 60, Subpart OOOO (29 of 75)



# 40 CFR Part 60, Subpart OOOO (30 of 75)



# 40 CFR Part 60, Subpart OOOO (31 of 75)



# 40 CFR Part 60, Subpart OOOO (32 of 75)



# 40 CFR Part 60, Subpart OOOO (33 of 75)



# 40 CFR Part 60, Subpart OOOO (34 of 75)



# 40 CFR Part 60, Subpart OOOO (35 of 75)



# 40 CFR Part 60, Subpart OOOO (36 of 75)



# 40 CFR Part 60, Subpart OOOO (37 of 75)



### 40 CFR Part 60, Subpart OOOO (38 of 75)



# 40 CFR Part 60, Subpart OOOO (39 of 75)



### 40 CFR Part 60, Subpart OOOO (40 of 75)



# 40 CFR Part 60, Subpart OOOO (41 of 75)



### 40 CFR Part 60, Subpart OOOO (42 of 75)



### 40 CFR Part 60, Subpart