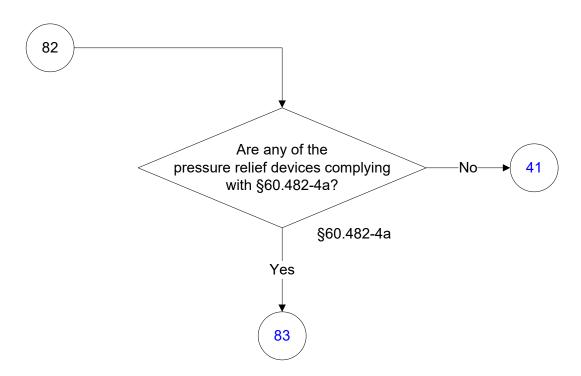

# Below is a flowchart describing 40 CFR Part 60, Subpart OOOO. For the text of the statute/rule, please go to 40 CFR Part 60, Subpart OOOO (1 of 75)