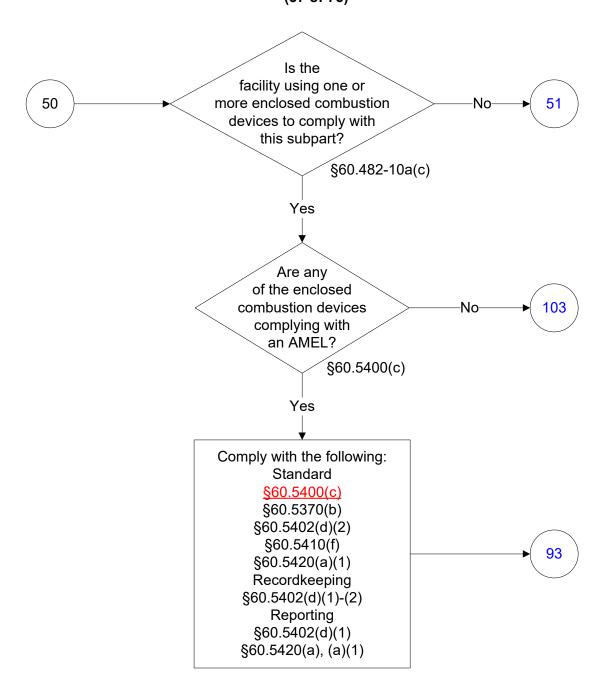

0, Subpart OOOO (20 of 75)



#### 40 CFR Part 60, Subpart OOOO

(21 of 75)



# 40 CFR Part 60, Subpart OOOO (22 of 75)



# 40 CFR Part 60, Subpart OOOO (23 of 75)



# 40 CFR Part 60, Subpart OOOO (24 of 75)



#### 40 CFR Part 60, Subpart OOOO (25 of 75)



# 40 CFR Part 60, Subpart OOOO (26 of 75)



# 40 CFR Part 60, Subpart OOOO (27 of 75)



# 40 CFR Part 60, Subpart OOOO (28 of 75)



# 40 CFR Part 60, Subpart OOOO (29 of 75)



# 40 CFR Part 60, Subpart OOOO (30 of 75)



# 40 CFR Part 60, Subpart OOOO (31 of 75)



# 40 CFR Part 60, Subpart OOOO (32 of 75)



# 40 CFR Part 60, Subpart OOOO (33 of 75)



# 40 CFR Part 60, Subpart OOOO (34 of 75)



# 40 CFR Part 60, Subpart OOOO (35 of 75)



# 40 CFR Part 60, Subpart OOOO (36 of 75)



# 40 CFR Part 60, Subpart OOOO (37 of 75)



### 40 CFR Part 60, Subpart OOOO (38 of 75)



# 40 CFR Part 60, Subpart OOOO (39 of 75)



### 40 CFR Part 60, Subpart OOOO (40 of 75)



# 40 CFR Part 60, Subpart OOOO (41 of 75)



### 40 CFR Part 60, Subpart OOOO (42 of 75)



### 40 CFR Part 60, Subpart OOOO (43 of 75)



### 40 CFR Part 60, Subpart OOOO (44 of 75)



# 40 CFR Part 60, Subpart OOOO (45 of 75)



### 40 CFR Part 60, Subpart OOOO (46 of 75)



# 40 CFR Part 60, Subpart OOOO (47 of 75)



### 40 CFR Part 60, Subpart OOOO (48 of 75)



### 40 CFR Part 60, Subpart OOOO (49 of 75)



### 40 CFR Part 60, Subpart OOOO (50 of 75)



## **40 CFR Part 60, Subpart OOOO** (51 of 75)



### 40 CFR Part 60, Subpart OOOO (52 of 75)



# 40 CFR Part 60, Subpart OOOO (53 of 75)



### 40 CFR Part 60, Subpart OOOO (54 of 75)



## 40