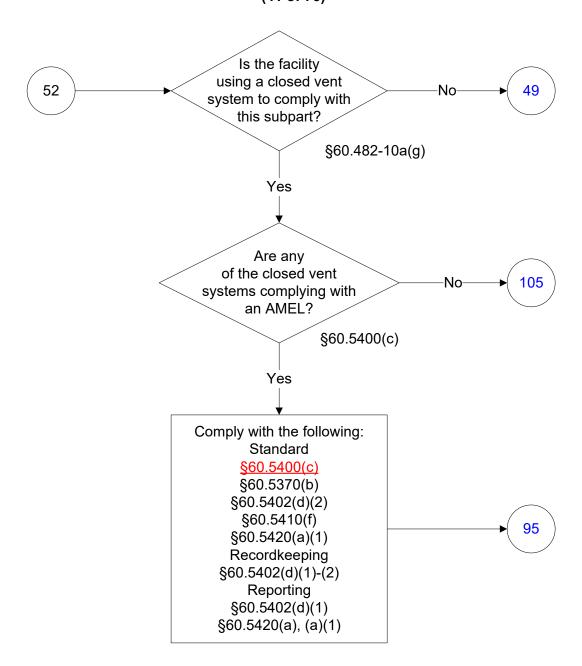

0, Subpart OOOO (24 of 75)



#### 40 CFR Part 60, Subpart OOOO (25 of 75)



# 40 CFR Part 60, Subpart OOOO (26 of 75)



# 40 CFR Part 60, Subpart OOOO (27 of 75)



# 40 CFR Part 60, Subpart OOOO (28 of 75)



# 40 CFR Part 60, Subpart OOOO (29 of 75)



# 40 CFR Part 60, Subpart OOOO (30 of 75)



# 40 CFR Part 60, Subpart OOOO (31 of 75)



# 40 CFR Part 60, Subpart OOOO (32 of 75)



# 40 CFR Part 60, Subpart OOOO (33 of 75)



# 40 CFR Part 60, Subpart OOOO (34 of 75)



# 40 CFR Part 60, Subpart OOOO (35 of 75)



# 40 CFR Part 60, Subpart OOOO (36 of 75)



# 40 CFR Part 60, Subpart OOOO (37 of 75)



### 40 CFR Part 60, Subpart OOOO (38 of 75)



# 40 CFR Part 60, Subpart OOOO (39 of 75)



### 40 CFR Part 60, Subpart OOOO (40 of 75)



# 40 CFR Part 60, Subpart OOOO (41 of 75)



### 40 CFR Part 60, Subpart OOOO (42 of 75)



### 40 CFR Part 60, Subpart OOOO (43 of 75)



### 40 CFR Part 60, Subpart OOOO (44 of 75)



# 40 CFR Part 60, Subpart OOOO (45 of 75)



### 40 CFR Part 60, Subpart OOOO (46 of 75)



# 40 CFR Part 60, Subpart OOOO (47 of 75)



### 40 CFR Part 60, Subpart OOOO (48 of 75)



### 40 CFR Part 60, Subpart OOOO (49 of 75)



### 40 CFR Part 60, Subpart OOOO (50 of 75)



## **40 CFR Part 60, Subpart OOOO** (51 of 75)



### 40 CFR Part 60, Subpart OOOO (52 of 75)



# 40 CFR Part 60, Subpart OOOO (53 of 75)



### 40 CFR Part 60, Subpart OOOO (54 of 75)



## 40 CFR Part 60, Subpart OOOO (55 of 75)



### 40 CFR Part 60, Subpart OOOO (56 of 75)



## 40 CFR Part 60, Subpart OOOO (57 of 75)



# 40 CFR Part 60, Subpart OOOO (58 of 75)



# 40 C