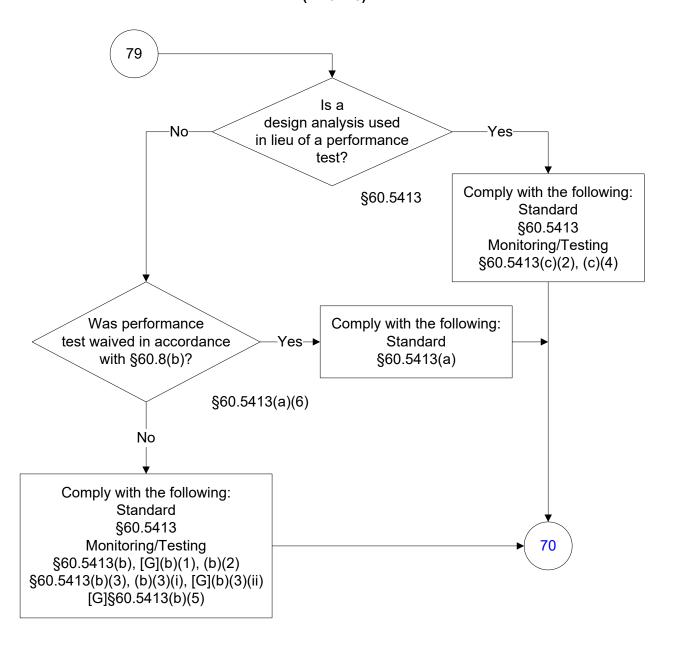

# Below is a flowchart describing 40 CFR Part 60, Subpart OOOO. For the text of the statute/rule, please go to 40 CFR Part 60, Subpart OOOO (1 of 75)