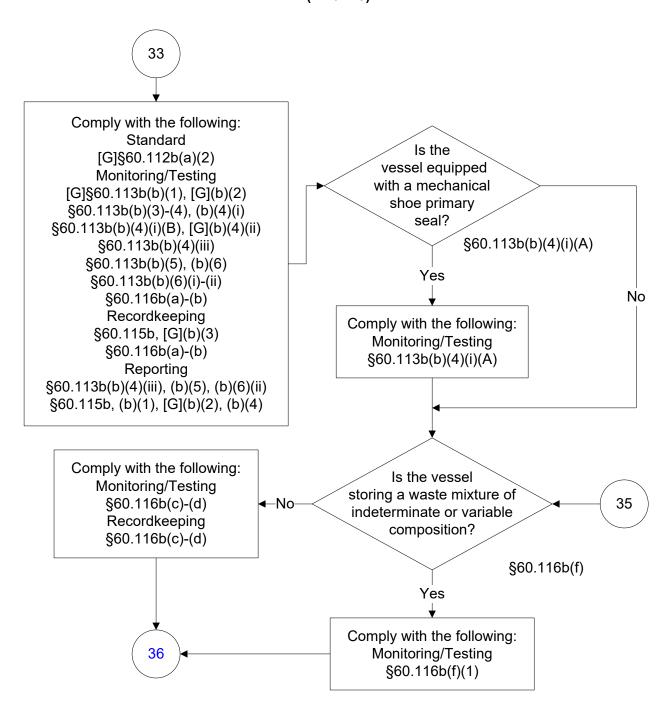

# Below is a flowchart describing 40 CFR Part 60, Subpart OOOO. For the text of the statute/rule, please go to 40 CFR Part 60, Subpart OOOO (1 of 75)



# 40 CFR Part 60, Subpart OOOO (2 of 75)



# **40 CFR Part 60, Subpart OOOO** (3 of 75)



# 40 CFR Part 60, Subpart OOOO (4 of 75)





# 40 CFR Part 60, Subpart OOOO (5 of 75)



# 40 CFR Part 60, Subpart OOOO (6 of 75)



# 40 CFR Part 60, Subpart OOOO (7 of 75)





# 40 CFR Part 60, Subpart OOOO (8 of 75)



# 40 CFR Part 60, Subpart OOOO (9 of 75)



# 40 CFR Part 60, Subpart OOOO (10 of 75)



# 40 CFR Part 60, Subpart OOOO (11 of 75)



# 40 CFR Part 60, Subpart OOOO (12 of 75)



# 40 CFR Part 60, Subpart OOOO (13 of 75)



# 40 CFR Part 60, Subpart OOOO (14 of 75)



# 40 CFR Part 60, Subpart OOOO (15 of 75)



# 40 CFR Part 60, Subpart OOOO (16 of 75)



#### 40 CFR Part 60, Subpart OOOO (17 of 75)



# 40 CFR Part 60, Subpart OOOO (18 of 75)

Comply with the following: Standard §60.5400(a)|4 §60.5370(b) 81 §60.5400(d)-(f) §60.5410(f) §60.5420(a)(1) §60.482-1a(a)-(b) §60.482-2a(a)(1)-(2), (b)(1), (b)(1)(i) §60.482-2a(b)(1)(ii), (b)(2), (b)(2)(ii) §60.482-2a(c)(1), [G](c)(2), (d), [G](d)(1) §60.482-2a(d)(2)-(3), [G](d)(6), [G](e) §60.482-2a(f), [G](g), (h) §60.482-9a(a)-(b), [G](d), (f) §60.485a(b), (c), (c)(1), (f) §60.486a(a)(1)-(2), (k) Monitoring/Testing [G]§60.5401(f), (g) §60.482-1a(f)(1)-(2), [G](f)(3) §60.482-2a(b)(2)(i), [G](d)(4), [G](d)(5) §60.482-9a(a) §60.485a(a), [G](b)(1), (b)(2), (c)(2) §60.485a(d), (d)(2)-(3), [G](e) Recordkeeping §6