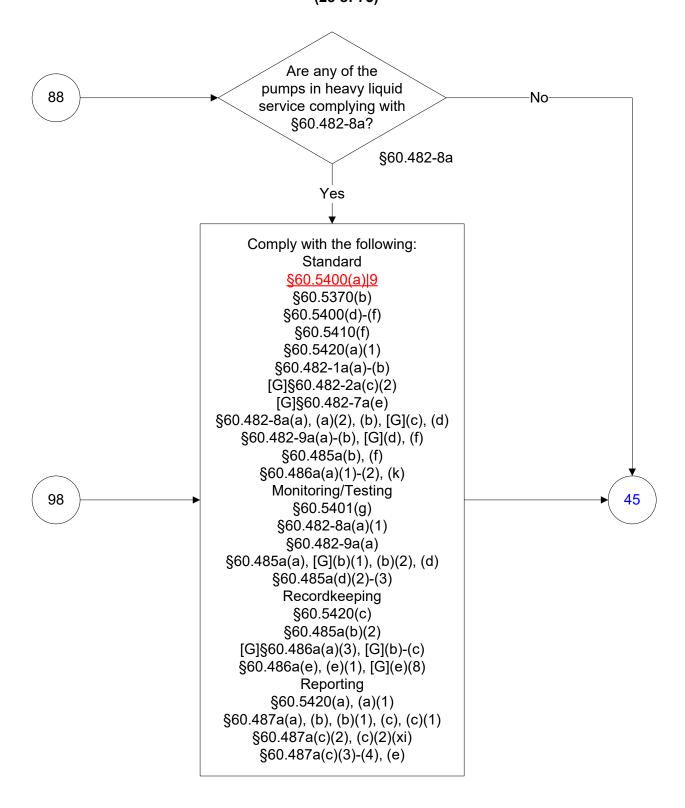

(d), (d)(2)-(3), [G](e) Recordkeeping §60.5420(c) §60.485a(b)(2) [G]§60.486a(a)(3), [G](b)-(c), (e), (e)(1) [G]§60.486a(e)(2), [G](e)(4), (e)(7) 39 [G]§60.486a(e)(8), (f), (f)(1), [G](h) Reporting §60.5420(a), (a)(1) §60.487a(a), (b), (b)(1), (b)(3), (c) §60.487a(c)(1), (c)(2), (c)(2)(iii) 60.487a(c)(2)(iv), (c)(2)(xi), (c)(3)-(4)§60.487a(e)

# 40 CFR Part 60, Subpart OOOO (19 of 75)



# 40 CFR Part 60, Subpart OOOO (20 of 75)



#### 40 CFR Part 60, Subpart OOOO

(21 of 75)



# 40 CFR Part 60, Subpart OOOO (22 of 75)



# 40 CFR Part 60, Subpart OOOO (23 of 75)



# 40 CFR Part 60, Subpart OOOO (24 of 75)



#### 40 CFR Part 60, Subpart OOOO (25 of 75)



# 40 CFR Part 60, Subpart OOOO (26 of 75)



# 40 CFR Part 60, Subpart OOOO (27 of 75)



# 40 CFR Part 60, Subpart OOOO (28 of 75)



# 40 CFR Part 60, Subpart OOOO (29 of 75)



# 40 CFR Part 60, Subpart OOOO (30 of 75)



# 40 CFR Part 60, Subpart OOOO (31 of 75)



# 40 CFR Part 60, Subpart OOOO (32 of 75)



# 40 CFR Part 60, Subpart OOOO (33 of 75)



# 40 CFR Part 60, Subpart OOOO (34 of 75)



# 40 CFR Part 60, Subpart OOOO (35 of 75)



# 40 CFR Part 60, Subpart OOOO (36 of 75)



# 40 CFR Part 60, Subpart OOOO (37 of 75)



### 40 CFR Part 60, Subpart OOOO (38 of 75)



# 40 CFR Part 60, Subpart OOOO (39 of 75)



### 40 CFR Part 60, Subpart OOOO (40 of 75)



# 40 CFR Part 60, Subpart OOOO (41 of 75)



### 40 CFR Part 60, Subpart OOOO (42 of 75)



### 40 CFR Part 60, Subpart OOOO (43 of 75)



### 40 CFR Part 60, Subpart OOOO (44 of 75)



# 40 CFR Part 60, Subpart OOOO (45 of 75)



### 40 CFR Part 60, Sub