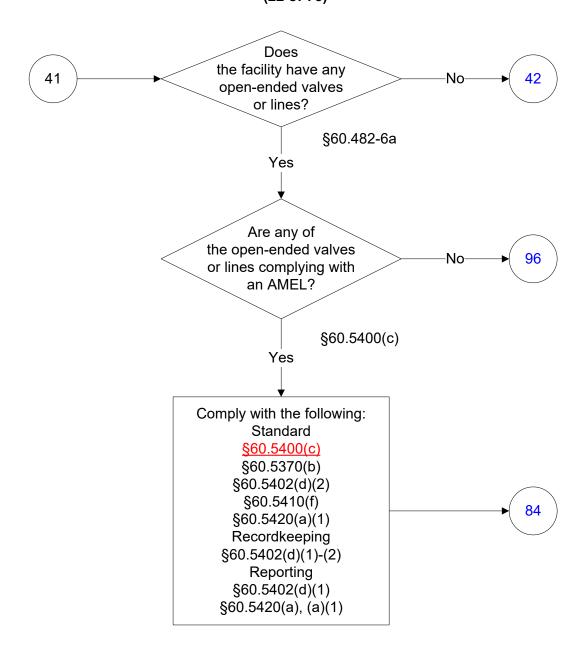

# Below is a flowchart describing 40 CFR Part 60, Subpart OOOO. For the text of the statute/rule, please go to 40 CFR Part 60, Subpart OOOO (1 of 75)