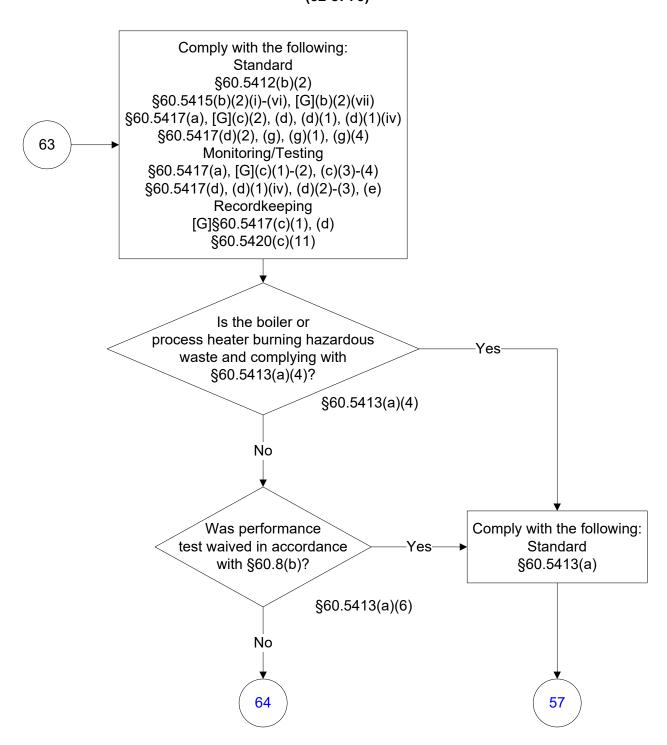

5 of 75)



# 40 CFR Part 60, Subpart OOOO (36 of 75)



# 40 CFR Part 60, Subpart OOOO (37 of 75)



### 40 CFR Part 60, Subpart OOOO (38 of 75)



# 40 CFR Part 60, Subpart OOOO (39 of 75)



### 40 CFR Part 60, Subpart OOOO (40 of 75)



# 40 CFR Part 60, Subpart OOOO (41 of 75)



### 40 CFR Part 60, Subpart OOOO (42 of 75)



### 40 CFR Part 60, Subpart OOOO (43 of 75)



### 40 CFR Part 60, Subpart OOOO (44 of 75)



# 40 CFR Part 60, Subpart OOOO (45 of 75)



### 40 CFR Part 60, Subpart OOOO (46 of 75)



# 40 CFR Part 60, Subpart OOOO (47 of 75)



### 40 CFR Part 60, Subpart OOOO (48 of 75)



### 40 CFR Part 60, Subpart OOOO (49 of 75)



### 40 CFR Part 60, Subpart OOOO (50 of 75)



## **40 CFR Part 60, Subpart OOOO** (51 of 75)



### 40 CFR Part 60, Subpart OOOO (52 of 75)



# 40 CFR Part 60, Subpart OOOO (53 of 75)



### 40 CFR Part 60, Subpart OOOO (54 of 75)



## 40 CFR Part 60, Subpart OOOO (55 of 75)



### 40 CFR Part 60, Subpart OOOO (56 of 75)



## 40 CFR Part 60, Subpart OOOO (57 of 75)



# 40 CFR Part 60, Subpart OOOO (58 of 75)



# 40 CFR Part 60, Subpart OOOO (59 of 75)



### 40 CFR Part 60, Subpart OOOO (60 of 75)



### 40 CFR Part 60, Subpart OOOO (61 of 75)



# 40 CFR Part 60, Subpart OOOO (62 of 75)



### 40 CFR Part 60, Subpart OOOO (63 of 75)



### 40 CFR Part 60, Subpart OOOO (64 of 75)



### 40 CFR Part 60, Subpart OOOO (65 of 75)



# 40 CFR Part 60, Subpart OOOO (66 of 75)



### 40 CFR Part 60, Subpart OOOO (67 of 75)



# 40 CFR Part 60, Subpart OOOO (68 of 75)



# 40 CFR Part 60, Subpart OOOO (69 of 75)



### 40 CFR Part