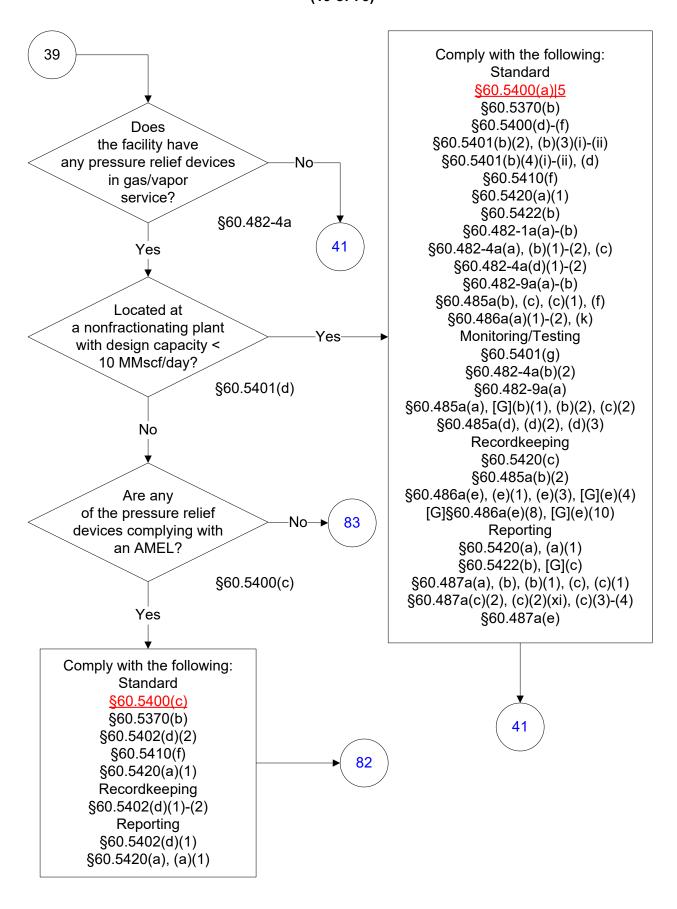

§60.482-2a(b)(1)(ii), (b)(2), (b)(2)(ii) §60.482-2a(c)(1), [G](c)(2), (d), [G](d)(1) §60.482-2a(d)(2)-(3), [G](d)(6), [G](e) §60.482-2a(f), [G](g), (h) §60.482-9a(a)-(b), [G](d), (f) §60.485a(b), (c), (c)(1), (f) §60.486a(a)(1)-(2), (k) Monitoring/Testing [G]§60.5401(f), (g) §60.482-1a(f)(1)-(2), [G](f)(3) §60.482-2a(b)(2)(i), [G](d)(4), [G](d)(5) §60.482-9a(a) §60.485a(a), [G](b)(1), (b)(2), (c)(2) §60.485a(d), (d)(2)-(3), [G](e) Recordkeeping §60.5420(c) §60.485a(b)(2) [G]§60.486a(a)(3), [G](b)-(c), (e), (e)(1) [G]§60.486a(e)(2), [G](e)(4), (e)(7) 39 [G]§60.486a(e)(8), (f), (f)(1), [G](h) Reporting §60.5420(a), (a)(1) §60.487a(a), (b), (b)(1), (b)(3), (c) §60.487a(c)(1), (c)(2), (c)(2)(iii) 60.487a(c)(2)(iv), (c)(2)(xi), (c)(3)-(4)§60.487a(e)

# 40 CFR Part 60, Subpart OOOO (19 of 75)



# 40 CFR Part 60, Subpart OOOO (20 of 75)



#### 40 CFR Part 60, Subpart OOOO

(21 of 75)



# 40 CFR Part 60, Subpart OOOO (22 of 75)



# 40 CFR Part 60, Subpart OOOO (23 of 75)



# 40 CFR Part 60, Subpart OOOO (24 of 75)



#### 40 CFR Part 60, Subpart OOOO (25 of 75)



# 40 CFR Part 60, Subpart OOOO (26 of 75)



# 40 CFR Part 60, Subpart OOOO (27 of 75)



# 40 CFR Part 60, Subpart OOOO (28 of 75)



# 40 CFR Part 60, Subpart OOOO (29 of 75)



# 40 CFR Part 60, Subpart OOOO (30 of 75)



# 40 CFR Part 60, Subpart OOOO (31 of 75)



# 40 CFR Part 60, Subpart OOOO (32 of 75)



# 40 CFR Part 60, Subpart OOOO (33 of 75)



# 40 CFR Part 60, Subpart OOOO (34 of 75)



# 40 CFR Part 60, Subpart OOOO (35 of 75)



# 40 CFR Part 60, Subpart OOOO (36 of 75)



# 40 CFR Part 60, Subpart