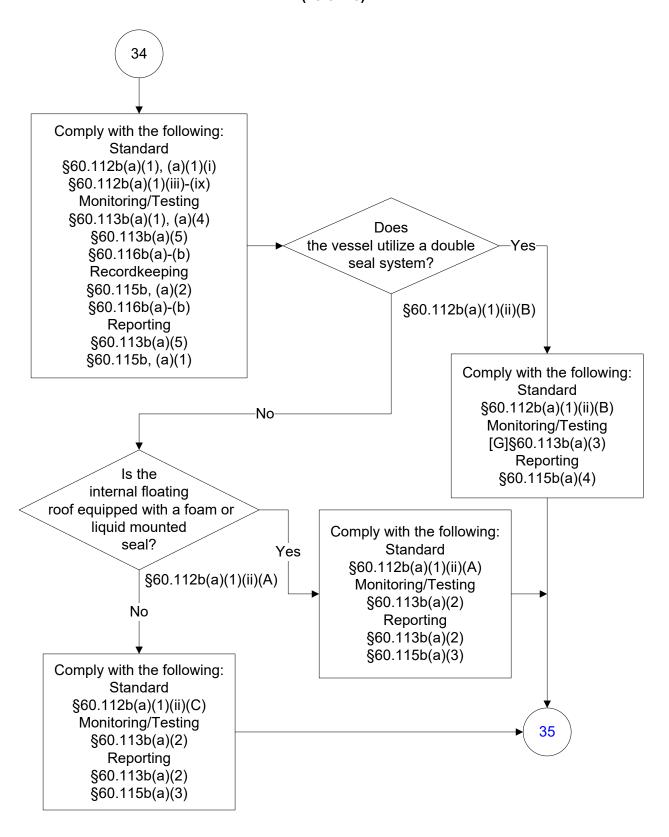

# Below is a flowchart describing 40 CFR Part 60, Subpart OOOO. For the text of the statute/rule, please go to 40 CFR Part 60, Subpart OOOO (1 of 75)



# 40 CFR Part 60, Subpart OOOO (2 of 75)



# **40 CFR Part 60, Subpart OOOO** (3 of 75)



# 40 CFR Part 60, Subpart OOOO (4 of 75)





# 40 CFR Part 60, Subpart OOOO (5 of 75)



# 40 CFR Part 60, Subpart OOOO (6 of 75)



# 40 CFR Part 60, Subpart OOOO (7 of 75)





# 40 CFR Part 60, Subpart OOOO (8 of 75)



# 40 CFR Part 60, Subpart OOOO (9 of 75)



# 40 CFR Part 60, Subpart OOOO (10 of 75)



# 40 CFR Part 60, Subpart OOOO (11 of 75)



# 40 CFR Part 60, Subpart OOOO (12 of 75)



# 40 CFR Part 60, Subpart OOOO (13 of 75)



# 40 CFR Part 60, Subpart OOOO (14 of 75)



# 40 CFR Part 60, Subpart OOOO (15 of 75)



# 40 CFR Part 60, Subpart OOOO (16 of 75)



#### 40 CFR Part 60, Subpart OOOO (17 of 75)



# 40 CFR Part 60, Subpart OOOO (18 of 75)

Comply with the following: Standard §60.5400(a)|4 §60.5370(b) 81 §60.5400(d)-(f) §60.5410(f) §60.5420(a)(1) §60.482-1a(a)-(b) §60.482-2a(a)(1)-(2), (b)(1), (b)(1)(i) §60.482-2a(b)(1)(ii), (b)(2), (b)(2)(ii) §60.482-2a(c)(1), [G](c)(2), (d), [G](d)(1) §60.482-2a(d)(2)-(3), [G](d)(6), [G](e) §60.482-2a(f), [G](g), (h) §60.482-9a(a)-(b), [G](d), (f) §60.485a(b), (c), (c)(1), (f) §60.486a(a)(1)-(2), (k) Monitoring/Testing [G]§60.5401(f), (g) §60.482-1a(f)(1)-(2), [G](f)(3) §60.482-2a(b)(2)(i), [G](d)(4), [G](d)(5) §60.482-9a(a) §60.485a(a), [G](b)(1), (b)(2), (c)(2) §60