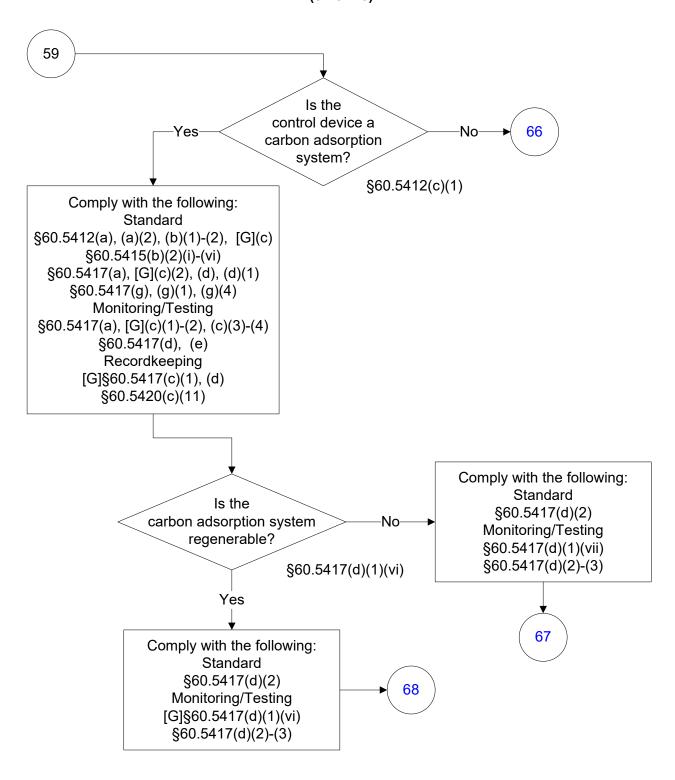

of 75)



# 40 CFR Part 60, Subpart OOOO (41 of 75)



### 40 CFR Part 60, Subpart OOOO (42 of 75)



### 40 CFR Part 60, Subpart OOOO (43 of 75)



### 40 CFR Part 60, Subpart OOOO (44 of 75)



# 40 CFR Part 60, Subpart OOOO (45 of 75)



### 40 CFR Part 60, Subpart OOOO (46 of 75)



# 40 CFR Part 60, Subpart OOOO (47 of 75)



### 40 CFR Part 60, Subpart OOOO (48 of 75)



### 40 CFR Part 60, Subpart OOOO (49 of 75)



### 40 CFR Part 60, Subpart OOOO (50 of 75)



## **40 CFR Part 60, Subpart OOOO** (51 of 75)



### 40 CFR Part 60, Subpart OOOO (52 of 75)



# 40 CFR Part 60, Subpart OOOO (53 of 75)



### 40 CFR Part 60, Subpart OOOO (54 of 75)



## 40 CFR Part 60, Subpart OOOO (55 of 75)



### 40 CFR Part 60, Subpart OOOO (56 of 75)



## 40 CFR Part 60, Subpart OOOO (57 of 75)



# 40 CFR Part 60, Subpart OOOO (58 of 75)



# 40 CFR Part 60, Subpart OOOO (59 of 75)



### 40 CFR Part 60, Subpart OOOO (60 of 75)



### 40 CFR Part 60, Subpart OOOO (61 of 75)



# 40 CFR Part 60, Subpart OOOO (62 of 75)



### 40 CFR Part 60, Subpart OOOO (63 of 75)



### 40 CFR Part 60, Subpart OOOO (64 of 75)



### 40 CFR Part 60, Subpart OOOO (65 of 75)



# 40 CFR Part 60, Subpart OOOO (66 of 75)



### 40 CFR Part 60, Subpart OOOO (67 of 75)



# 40 CFR Part 60, Subpart OOOO (68 of 75)



# 40 CFR Part 60, Subpart OOOO (69 of 75)



### 40 CFR Part 60, Subpart OOOO (70 of 75)



# 40 CFR Part 60, Subpart OOOO (71 of 75)



# 40 CFR Part 60, Subpart OOOO (72 of 75)



# 40 CFR Part 60, Subpart OOOO (73 of 75)



### 40 CFR Part 60, Subpart OOOO (74 of 75)



# 40 CFR Part 60,