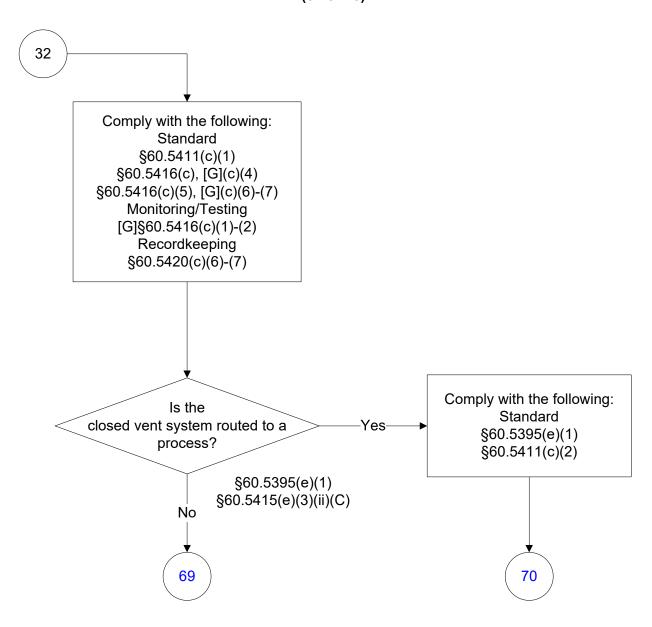

5 of 75)



### 40 CFR Part 60, Subpart OOOO (46 of 75)



# 40 CFR Part 60, Subpart OOOO (47 of 75)



### 40 CFR Part 60, Subpart OOOO (48 of 75)



### 40 CFR Part 60, Subpart OOOO (49 of 75)



### 40 CFR Part 60, Subpart OOOO (50 of 75)



## **40 CFR Part 60, Subpart OOOO** (51 of 75)



### 40 CFR Part 60, Subpart OOOO (52 of 75)



# 40 CFR Part 60, Subpart OOOO (53 of 75)



### 40 CFR Part 60, Subpart OOOO (54 of 75)



## 40 CFR Part 60, Subpart OOOO (55 of 75)



### 40 CFR Part 60, Subpart OOOO (56 of 75)



## 40 CFR Part 60, Subpart OOOO (57 of 75)



# 40 CFR Part 60, Subpart OOOO (58 of 75)



# 40 CFR Part 60, Subpart OOOO (59 of 75)



### 40 CFR Part 60, Subpart OOOO (60 of 75)



### 40 CFR Part 60, Subpart OOOO (61 of 75)



# 40 CFR Part 60, Subpart OOOO (62 of 75)



### 40 CFR Part 60, Subpart OOOO (63 of 75)



### 40 CFR Part 60, Subpart OOOO (64 of 75)



### 40 CFR Part 60, Subpart OOOO (65 of 75)



# 40 CFR Part 60, Subpart OOOO (66 of 75)



### 40 CFR Part 60, Subpart OOOO (67 of 75)



# 40 CFR Part 60, Subpart OOOO (68 of 75)



# 40 CFR Part 60, Subpart OOOO (69 of 75)



### 40 CFR Part 60, Subpart OOOO (70 of 75)



# 40 CFR Part 60, Subpart OOOO (71 of 75)



# 40 CFR Part 60, Subpart OOOO (72 of 75)



# 40 CFR Part 60, Subpart OOOO (73 of 75)



### 40 CFR Part 60, Subpart OOOO (74 of 75)



# 40 CFR Part 60, Subpart OOOO (75 of 75)