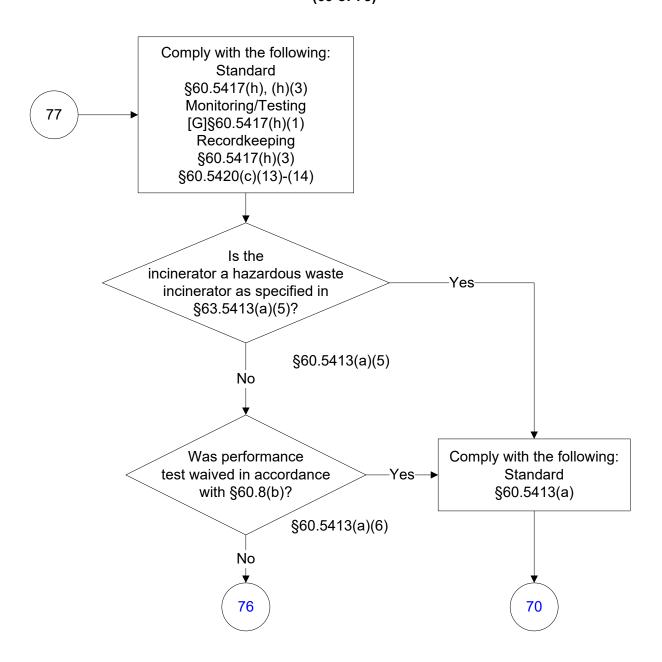

OOOO (52 of 75)



# 40 CFR Part 60, Subpart OOOO (53 of 75)



### 40 CFR Part 60, Subpart OOOO (54 of 75)



## 40 CFR Part 60, Subpart OOOO (55 of 75)



### 40 CFR Part 60, Subpart OOOO (56 of 75)



## 40 CFR Part 60, Subpart OOOO (57 of 75)



# 40 CFR Part 60, Subpart OOOO (58 of 75)



# 40 CFR Part 60, Subpart OOOO (59 of 75)



### 40 CFR Part 60, Subpart OOOO (60 of 75)



### 40 CFR Part 60, Subpart OOOO (61 of 75)



# 40 CFR Part 60, Subpart OOOO (62 of 75)



### 40 CFR Part 60, Subpart OOOO (63 of 75)



### 40 CFR Part 60, Subpart OOOO (64 of 75)



### 40 CFR Part 60, Subpart OOOO (65 of 75)



# 40 CFR Part 60, Subpart OOOO (66 of 75)



### 40 CFR Part 60, Subpart OOOO (67 of 75)



# 40 CFR Part 60, Subpart OOOO (68 of 75)



# 40 CFR Part 60, Subpart OOOO (69 of 75)



### 40 CFR Part 60, Subpart OOOO (70 of 75)



# 40 CFR Part 60, Subpart OOOO (71 of 75)



# 40 CFR Part 60, Subpart OOOO (72 of 75)



# 40 CFR Part 60, Subpart OOOO (73 of 75)



### 40 CFR Part 60, Subpart OOOO (74 of 75)



# 40 CFR Part 60, Subpart OOOO (75 of 75)