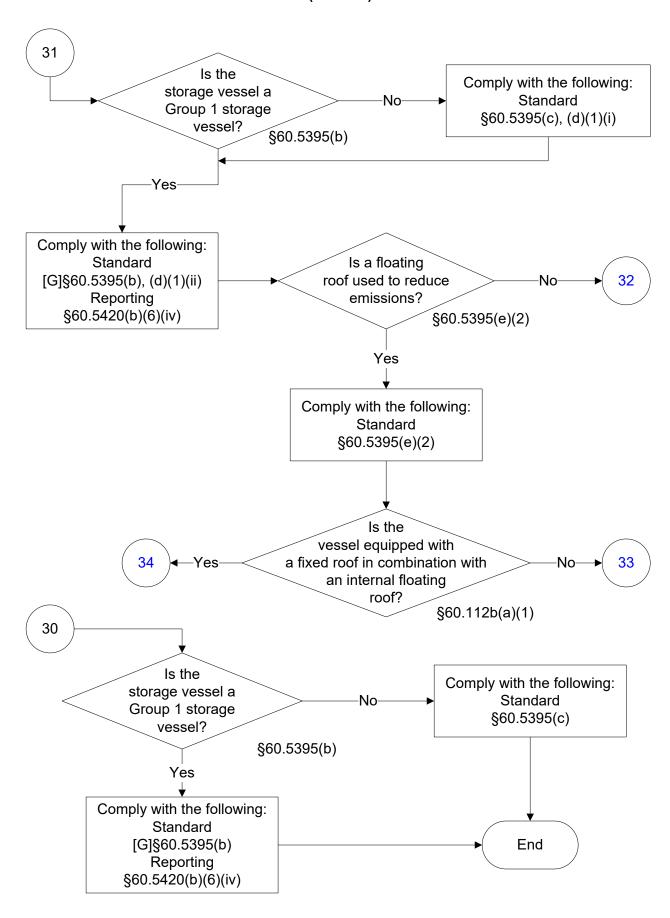

# Below is a flowchart describing 40 CFR Part 60, Subpart OOOO. For the text of the statute/rule, please go to 40 CFR Part 60, Subpart OOOO (1 of 75)



# 40 CFR Part 60, Subpart OOOO (2 of 75)



# **40 CFR Part 60, Subpart OOOO** (3 of 75)



# 40 CFR Part 60, Subpart OOOO (4 of 75)





# 40 CFR Part 60, Subpart OOOO (5 of 75)



# 40 CFR Part 60, Subpart OOOO (6 of 75)



# 40 CFR Part 60, Subpart OOOO (7 of 75)





# 40 CFR Part 60, Subpart OOOO (8 of 75)



# 40 CFR Part 60, Subpart OOOO (9 of 75)



# 40 CFR Part 60, Subpart OOOO (10 of 75)



# 40 CFR Part 60, Subpart OOOO (11 of 75)



# 40 CFR Part 60, Subpart OOOO (12 of 75)



# 40 CFR Part 60, Subpart OOOO (13 of 75)



# 40 CFR Part 60, Subpart OOOO (14 of 75)



# 40 CFR Part 60, Subpart OOOO (15 of 75)



# 40 CFR Part 60, Subpart OOOO (16 of 75)



#### 40 CFR Part 60, Subpart OOOO (17 of 75)



# 40 CFR Part 60, Subpart OOOO (18 of 75)

Comply with the following: Standard §60.5400(a)|4 §60.5370(b) 81 §60.5400(d)-(f) §60.5410(f) §60.5420(a)(1) §60.482-1a(a)-(b) §60.482-2a(a)(1)-(2), (b)(1), (b)(1)(i) §60.482-2a(b)(1)(ii), (b)(2), (b)(2)(ii) §60.482-2a(c)(1), [G](c)(2), (d), [G](d)(1) §60.482-2a(d)(2)-(3), [G](d)(6), [G](e) §60.482-2a(f), [G](g), (h) §60.482-9a(a)-(b), [G](d), (f) §60.485a(b), (c), (c)(1), (f) §60.486a(a)(1)-(2), (k) Monitoring/Testing [G]§60.5401(f), (g) §60.482-1a(f)(1)-(2), [G](f)(3) §60.482-2a(b)(2)(i), [G](d)(4), [G](d)(5) §60.482-9a(