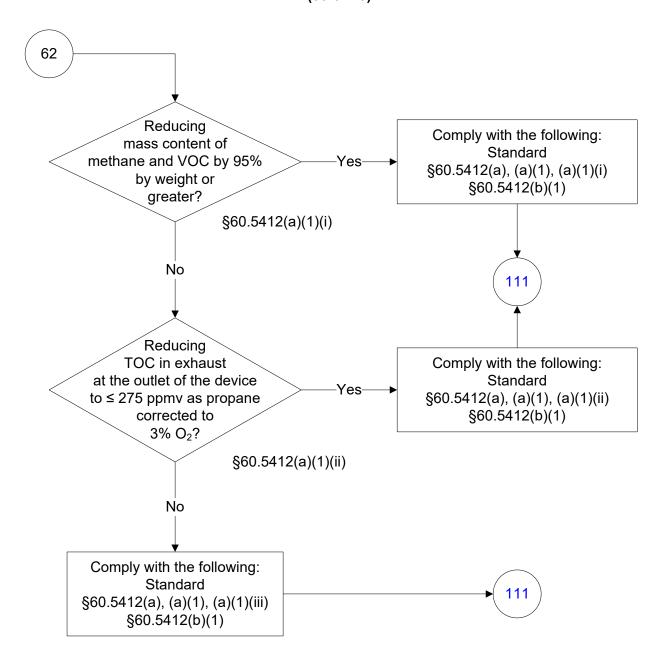

6 of 75)



# 40 CFR Part 60, Subpart OOOO (37 of 75)



### 40 CFR Part 60, Subpart OOOO (38 of 75)



# 40 CFR Part 60, Subpart OOOO (39 of 75)



### 40 CFR Part 60, Subpart OOOO (40 of 75)



# 40 CFR Part 60, Subpart OOOO (41 of 75)



### 40 CFR Part 60, Subpart OOOO (42 of 75)



### 40 CFR Part 60, Subpart OOOO (43 of 75)



### 40 CFR Part 60, Subpart OOOO (44 of 75)



# 40 CFR Part 60, Subpart OOOO (45 of 75)



### 40 CFR Part 60, Subpart OOOO (46 of 75)



# 40 CFR Part 60, Subpart OOOO (47 of 75)



### 40 CFR Part 60, Subpart OOOO (48 of 75)



### 40 CFR Part 60, Subpart OOOO (49 of 75)



### 40 CFR Part 60, Subpart OOOO (50 of 75)



## **40 CFR Part 60, Subpart OOOO** (51 of 75)



### 40 CFR Part 60, Subpart OOOO (52 of 75)



# 40 CFR Part 60, Subpart OOOO (53 of 75)



### 40 CFR Part 60, Subpart OOOO (54 of 75)



## 40 CFR Part 60, Subpart OOOO (55 of 75)



### 40 CFR Part 60, Subpart OOOO (56 of 75)



## 40 CFR Part 60, Subpart OOOO (57 of 75)



# 40 CFR Part 60, Subpart OOOO (58 of 75)



# 40 CFR Part 60, Subpart OOOO (59 of 75)



### 40 CFR Part 60, Subpart OOOO (60 of 75)



### 40 CFR Part 60, Subpart OOOO (61 of 75)



# 40 CFR Part 60, Subpart OOOO (62 of 75)



### 40 CFR Part 60, Subpart OOOO (63 of 75)



### 40 CFR Part 60, Subpart OOOO (64 of 75)



### 40 CFR Part 60, Subpart OOOO (65 of 75)



# 40 CFR Part 60, Subpart OOOO (66 of 75)



### 40 CFR Part 60, Subpart OOOO (67 of 75)



# 40 CFR Part 60, Subpart OOOO (68 of 75)



# 40 CFR Part 60, Subpart OOOO (69 of 75)



### 40 CFR Part 60, Subpart OOOO (70 of 75)



# 40 CFR Part