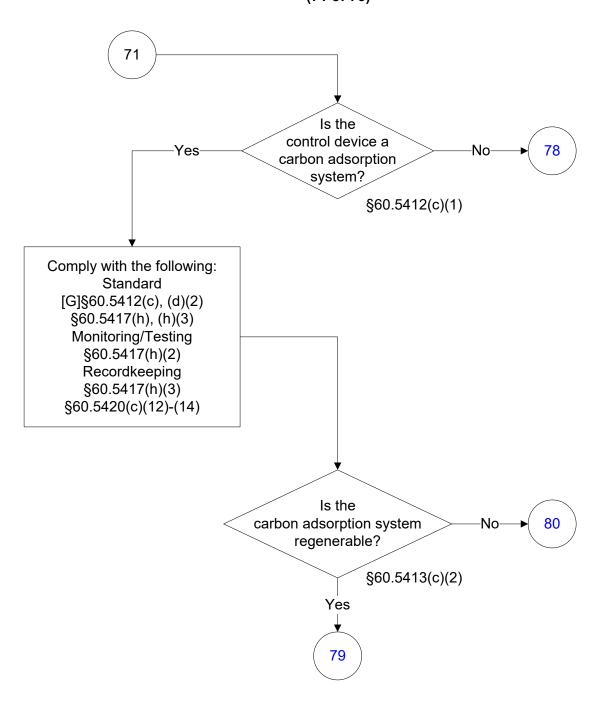

OOOO (54 of 75)



## 40 CFR Part 60, Subpart OOOO (55 of 75)



### 40 CFR Part 60, Subpart OOOO (56 of 75)



## 40 CFR Part 60, Subpart OOOO (57 of 75)



# 40 CFR Part 60, Subpart OOOO (58 of 75)



# 40 CFR Part 60, Subpart OOOO (59 of 75)



### 40 CFR Part 60, Subpart OOOO (60 of 75)



### 40 CFR Part 60, Subpart OOOO (61 of 75)



# 40 CFR Part 60, Subpart OOOO (62 of 75)



### 40 CFR Part 60, Subpart OOOO (63 of 75)



### 40 CFR Part 60, Subpart OOOO (64 of 75)



### 40 CFR Part 60, Subpart OOOO (65 of 75)



# 40 CFR Part 60, Subpart OOOO (66 of 75)



### 40 CFR Part 60, Subpart OOOO (67 of 75)



# 40 CFR Part 60, Subpart OOOO (68 of 75)



# 40 CFR Part 60, Subpart OOOO (69 of 75)



### 40 CFR Part 60, Subpart OOOO (70 of 75)



# 40 CFR Part 60, Subpart OOOO (71 of 75)



# 40 CFR Part 60, Subpart OOOO (72 of 75)



# 40 CFR Part 60, Subpart OOOO (73 of 75)



### 40 CFR Part 60, Subpart OOOO (74 of 75)



# 40 CFR Part 60, Subpart OOOO (75 of 75)