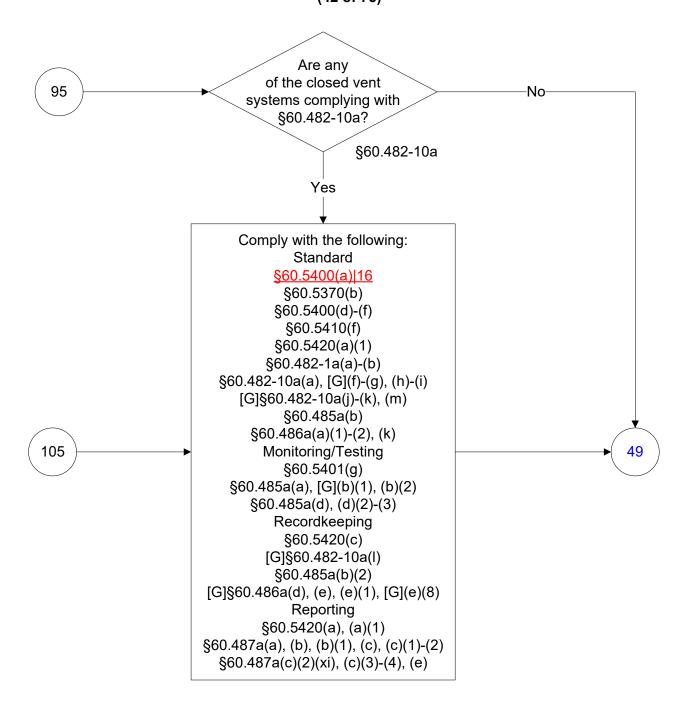

60, Subpart OOOO (25 of 75)



# 40 CFR Part 60, Subpart OOOO (26 of 75)



# 40 CFR Part 60, Subpart OOOO (27 of 75)



# 40 CFR Part 60, Subpart OOOO (28 of 75)



# 40 CFR Part 60, Subpart OOOO (29 of 75)



# 40 CFR Part 60, Subpart OOOO (30 of 75)



# 40 CFR Part 60, Subpart OOOO (31 of 75)



# 40 CFR Part 60, Subpart OOOO (32 of 75)



# 40 CFR Part 60, Subpart OOOO (33 of 75)



# 40 CFR Part 60, Subpart OOOO (34 of 75)



# 40 CFR Part 60, Subpart OOOO (35 of 75)



# 40 CFR Part 60, Subpart OOOO (36 of 75)



# 40 CFR Part 60, Subpart OOOO (37 of 75)



### 40 CFR Part 60, Subpart OOOO (38 of 75)



# 40 CFR Part 60, Subpart OOOO (39 of 75)



### 40 CFR Part 60, Subpart OOOO (40 of 75)



# 40 CFR Part 60, Subpart OOOO (41 of 75)



### 40 CFR Part 60, Subpart OOOO (42 of 75)



### 40 CFR Part 60, Subpart OOOO (43 of 75)



### 40 CFR Part 60, Subpart OOOO (44 of 75)



# 40 CFR Part 60, Subpart OOOO (45 of 75)



### 40 CFR Part 60, Subpart OOOO (46 of 75)



# 40 CFR Part 60, Subpart OOOO (47 of 75)



### 40 CFR Part 60, Subpart OOOO (48 of 75)



### 40 CFR Part 60, Subpart OOOO (49 of 75)



### 40 CFR Part 60, Subpart OOOO (50 of 75)



## **40 CFR Part 60, Subpart OOOO** (51 of 75)



### 40 CFR Part 60, Subpart OOOO (52 of 75)



# 40 CFR Part 60, Subpart OOOO (53 of 75)



### 40 CFR Part 60, Subpart OOOO (54 of 75)



## 40 CFR Part 60, Subpart OOOO (55 of 75)



### 40 CFR Part 60, Subpart OOOO (56 of 75)



## 40 CFR Part 60, Subpart OOOO (57 of 75)



# 40 CFR Part 60, Subpart OOOO (58 of 75)



# 40 CFR Part 60, Subpart OOOO (59 of 75)



### 40 C