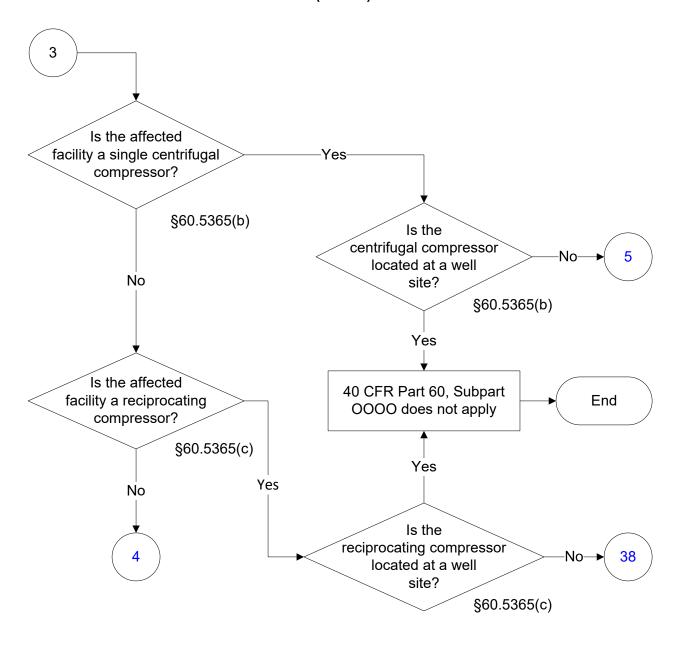

# Below is a flowchart describing 40 CFR Part 60, Subpart OOOO. For the text of the statute/rule, please go to 40 CFR Part 60, Subpart OOOO (1 of 75)



# 40 CFR Part 60, Subpart OOOO (2 of 75)



# **40 CFR Part 60, Subpart OOOO** (3 of 75)



# 40 CFR Part 60, Subpart OOOO (4 of 75)





# 40 CFR Part 60, Subpart OOOO (5 of 75)



# 40 CFR Part 60, Subpart OOOO (6 of 75)



# 40 CFR Part 60, Subpart OOOO (7 of 75)





# 40 CFR Part 60, Subpart OOOO (8 of 75)



# 40 CFR Part 60, Subpart OOOO (9 of 75)



# 40 CFR Part 60, Subpart OOOO (10 of 75)



# 40 CFR Part 60, Subpart OOOO (11 of 75)



# 40 CFR Part 60, Subpart OOOO (12 of 75)



# 40 CFR Part 60, Subpart OOOO (13 of 75)



# 40 CFR Part 60, Subpart OOOO (14 of 75)



# 40 CFR Part 60, Subpart OOOO (15 of 75)



# 40 CFR Part 60, Subpart OOOO (16 of 75)



#### 40 CFR Part 60, Subpart OOOO (17 of 75)



# 40 CFR Part 60, Subpart OOOO (18 of 75)

Comply with the following: Standard §60.5400(a)|4 §60.5370(b) 81 §60.5400(d)-(f) §60.5410(f) §60.5420(a)(1) §60.482-1a(a)-(b