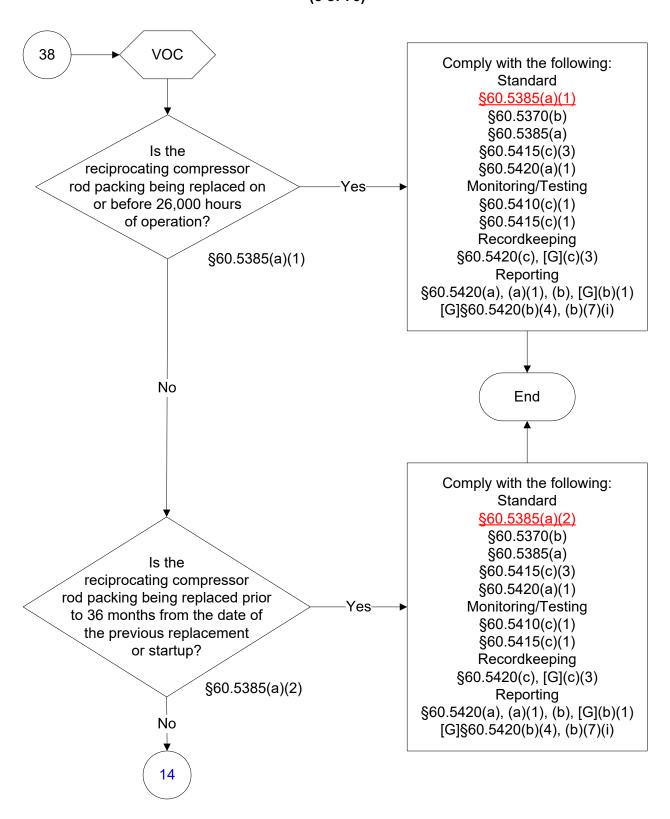

# Below is a flowchart describing 40 CFR Part 60, Subpart OOOO. For the text of the statute/rule, please go to 40 CFR Part 60, Subpart OOOO (1 of 75)



# 40 CFR Part 60, Subpart OOOO (2 of 75)



# **40 CFR Part 60, Subpart OOOO** (3 of 75)



# 40 CFR Part 60, Subpart OOOO (4 of 75)





# 40 CFR Part 60, Subpart OOOO (5 of 75)



# 40 CFR Part 60, Subpart OOOO (6 of 75)



# 40 CFR Part 60, Subpart OOOO (7 of 75)





# 40 CFR Part 60, Subpart OOOO (8 of 75)



# 40 CFR Part 60, Subpart OOOO (9 of 75)



# 40 CFR Part 60, Subpart OOOO (10 of 75)



# 40 CFR Part 60, Subpart OOOO (11 of 75)



# 40 CFR Part 60, Subpart OOOO (12 of 75)



# 40 CFR Part 60, Subpart OOOO (13 of 75)



# 40 CFR Part 60, Subpart OOOO (14 of 75)



# 40 CFR Part 60, Subpart OOOO (15 of 75)



# 40 CFR Part 60, Subpart OOOO (16 of 75)



#### 40 CFR Part 60, Subpart OOOO (17 of 75)



# 40 CFR Part 60, Subpart OOOO (18 of 75)

Comply with the following: Standard §60.5400(a)|4 §60.5370(b) 81 §60.5400(d)-(f) §60.5410(f) §60.5420(a)(1) §60.482-1a(a)-(b) §60.482-2a(a)(1)-(2), (b)(1), (b)(1)(i) §60.482-2a(b)(1)(ii), (b)(2), (b)(2)(ii) §60.482-2a(c)(1), [G](c)(2), (d), [G](d)(1) §60.482-2a(d)(2)-(3), [G](d)(6), [G](e) §60.482-2a(f), [G](g), (h) §60.482-9a(a)-(b), [G](d), (f)