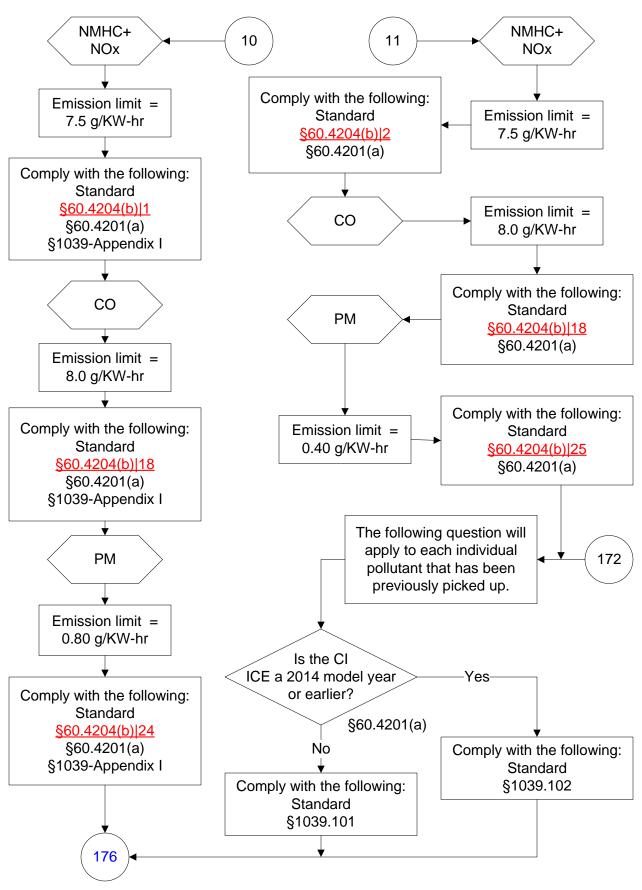

#### 40 CFR Part 60, Subpart IIII (10 of 103)

Last Modified: 01/08/2024 From 40 CFR Part 60, Subpart IIII Amended 01/24/2023 These flowcharts are for use by sources subject to the Federal Operating Permit program and are subject to change.

#### 40 CFR Part 60, Subpart IIII (11 of 103)