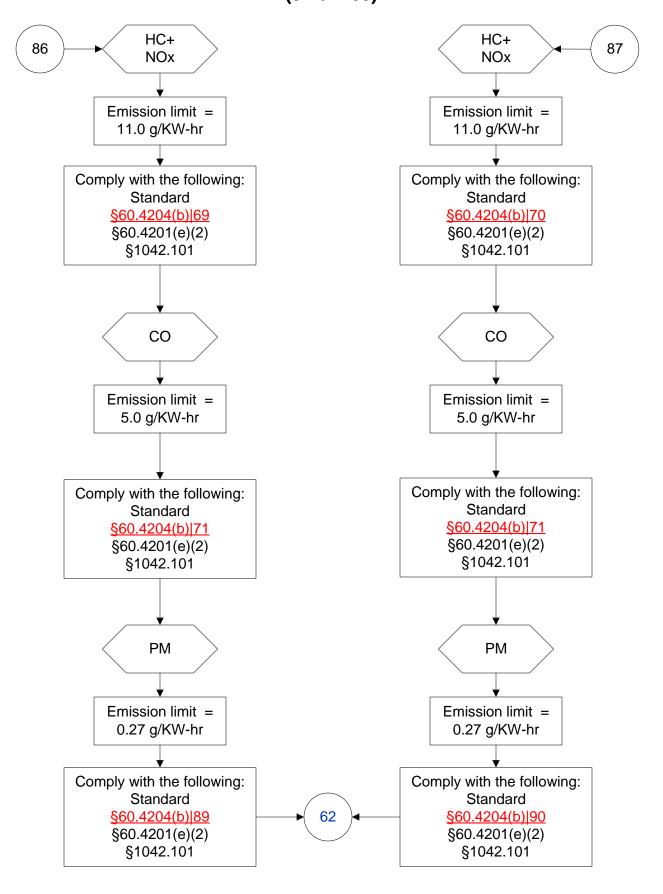

#### 40 CFR Part 60, Subpart IIII (86 of 103)

# 40 CFR Part 60, Subpart IIII (87 of 103)