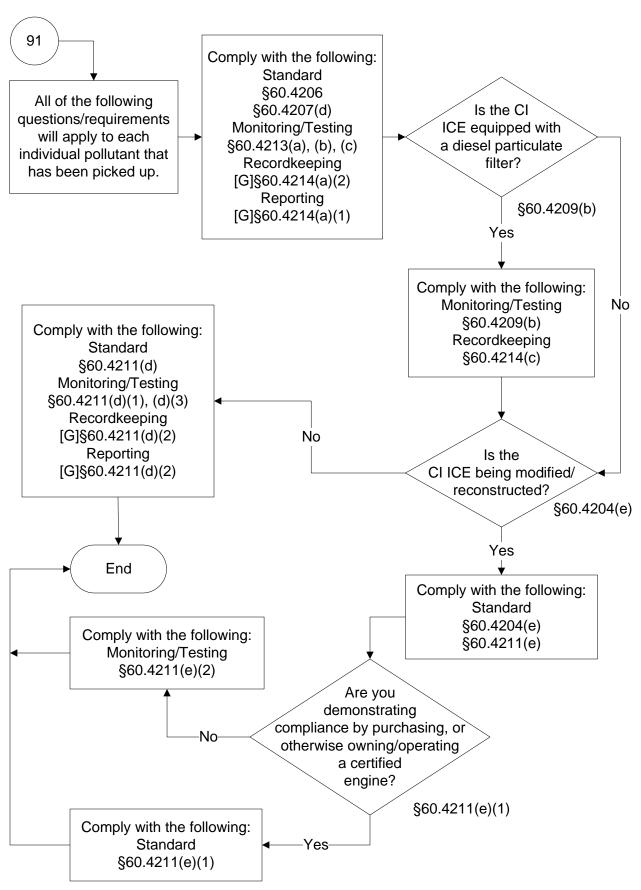

rating Permit program and are subject to change.

### 40 CFR Part 60, Subpart IIII (38 of 103)



# 40 CFR Part 60, Subpart IIII (39 of 103)



### 40 CFR Part 60, Subpart IIII (40 of 103)



### 40 CFR Part 60, Subpart IIII (41 of 103)



# 40 CFR Part 60, Subpart IIII (42 of 103)



# 40 CFR Part 60, Subpart IIII (43 of 103)



# 40 CFR Part 60, Subpart IIII (44 of 103)



# 40 CFR Part 60, Subpart IIII (45 of 103)



# 40 CFR Part 60, Subpart IIII (46 of 103)



### 40 CFR Part 60, Subpart IIII (47 of 103)



### 40 CFR Part 60, Subpart IIII (48 of 103)



# 40 CFR Part 60, Subpart IIII (49 of 103)



### 40 CFR Part 60, Subpart IIII (50 of 103)



#### 40 CFR Part 60, Subpart IIII (51 of 103)



# 40 CFR Part 60, Subpart IIII (52 of 103)



## 40 CFR Part 60, Subpart IIII (53 of 103)



## 40 CFR Part 60, Subpart IIII (54 of 103)



### 40 CFR Part 60, Subpart IIII (55 of 103)



# 40 CFR Part 60, Subpart IIII (56 of 103)



# 40 CFR Part 60, Subpart IIII (57 of 103)



# 40 CFR Part 60, Subpart IIII (58 of 103)



### 40 CFR Part 60, Subpart IIII (59 of 103)



# 40 CFR Part 60, Subpart IIII (60 of 103)



# 40 CFR Part 60, Subpart IIII (61 of 103)





# 40 CFR Part 60, Subpart IIII (62 of 103)



### 40 CFR Part 60, Subpart IIII (63 of 103)



# 40 CFR Part 60, Subpart IIII (64 of 103)



# 40 CFR Part 60, Subpart IIII (65 of 103)



# 40 CFR Part 60, Subpart IIII (66 of 103)



# 40 CFR Part 60, Subpart IIII (67 of 103)



# 40 CFR Part 60, Subpart IIII (68 of 103)



# 40 CFR Part 60, Subpart IIII (69 of 103)



# 40 CFR Part 60, Subpart IIII (70 of 103)



# 40 CF