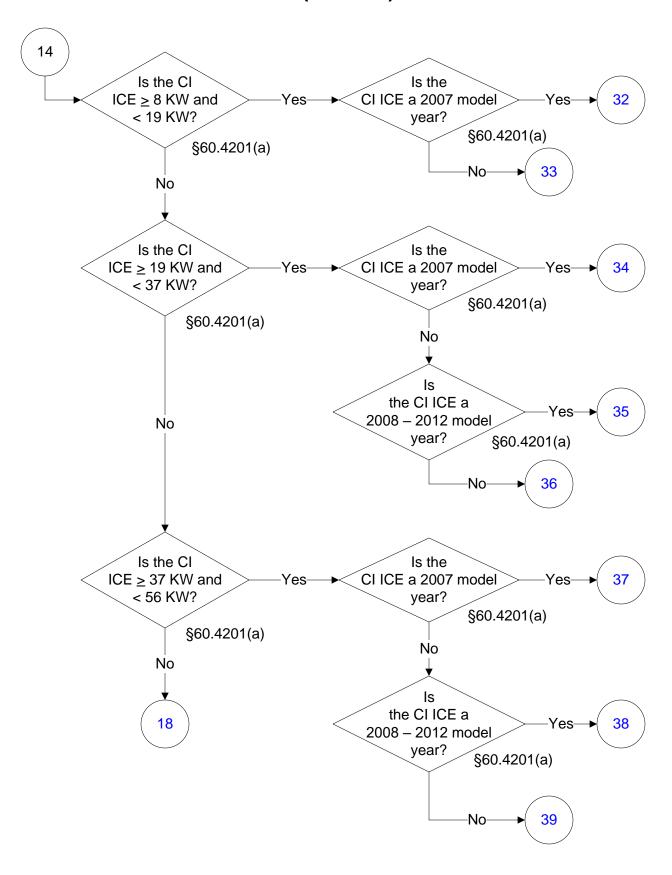

text of the statute/rule, please go to

40 CFR Part 60, Subpart IIII (1 of 103)



#### 40 CFR Part 60, Subpart IIII (2 of 103)



### 40 CFR Part 60, Subpart IIII (3 of 103)



# 40 CFR Part 60, Subpart IIII (4 of 103)



#### 40 CFR Part 60, Subpart IIII (5 of 103)



# 40 CFR Part 60, Subpart IIII (6 of 103)



#### 40 CFR Part 60, Subpart IIII (7 of 103)



#### 40 CFR Part 60, Subpart IIII (8 of 103)



#### 40 CFR Part 60, Subpart IIII (9 of 103)



#### 40 CFR Part 60, Subpart IIII (10 of 103)



Last Modified: 01/08/2024 From 40 CFR Part 60, Subpart IIII Amended 01/24/2023 These flowcharts are for use by sources subject to the Federal Operating Permit program and are subject to change.

#### 40 CFR Part 60, Subpart IIII (11 of 103)



### 40 CFR Part 60, Subpart IIII (12 of 103)



#### 40 CFR Part 60, Subpart IIII (13 of 103)



# 40 CFR Part 60, Subpart IIII (14 of 103)



# 40 CFR Part 60, Subpart IIII (15 of 103)



### 40 CFR Part 60, Subpart IIII (16 of 103)



### 40 CFR Part 60, Subpart IIII (17 of 103)



# 40 CFR Part 60, Subpart IIII (18 of 103)



# 40 CFR Part 60, Subpart IIII (19 of 103)



### 40 CFR Part 60, Subpart IIII (20 of 103)



Last Modified: 01/08/2024 From 40 CFR Part 60, Subpart IIII Amended 01/24/2023 These flowcharts are for use by sources subject to the Federal Operating Permit program and are subject to change.

#### 40 CFR Part 60, Subpart IIII (21 of 103)



### 40 CFR Part 60, Subpart IIII (22 of 103)



#### 40 CFR Part 60, Subpart IIII (23 of 103)



#### 40 CFR Part 60, Subpart IIII (24 of 103)



# 40 CFR Part 60, Subpart IIII