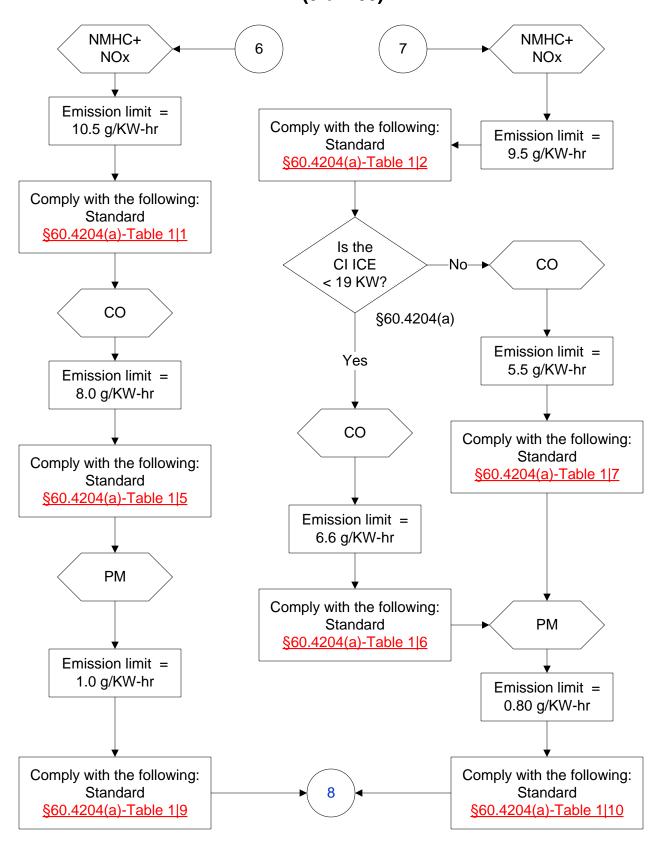

# 40 CFR Part 60, Subpart IIII (6 of 103)

#### 40 CFR Part 60, Subpart IIII (7 of 103)