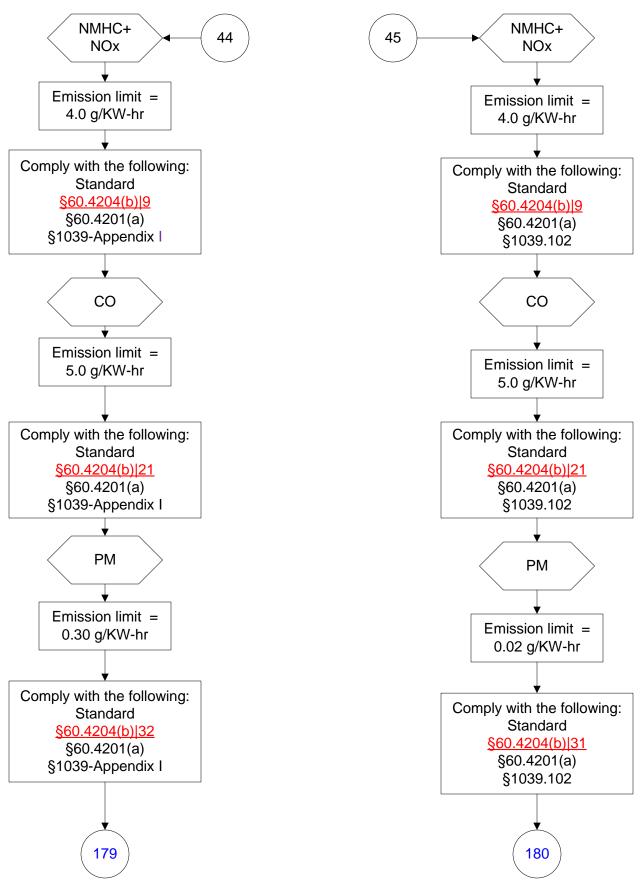

# 40 CFR Part 60, Subpart IIII (44 of 103)

# 40 CFR Part 60, Subpart IIII (45 of 103)