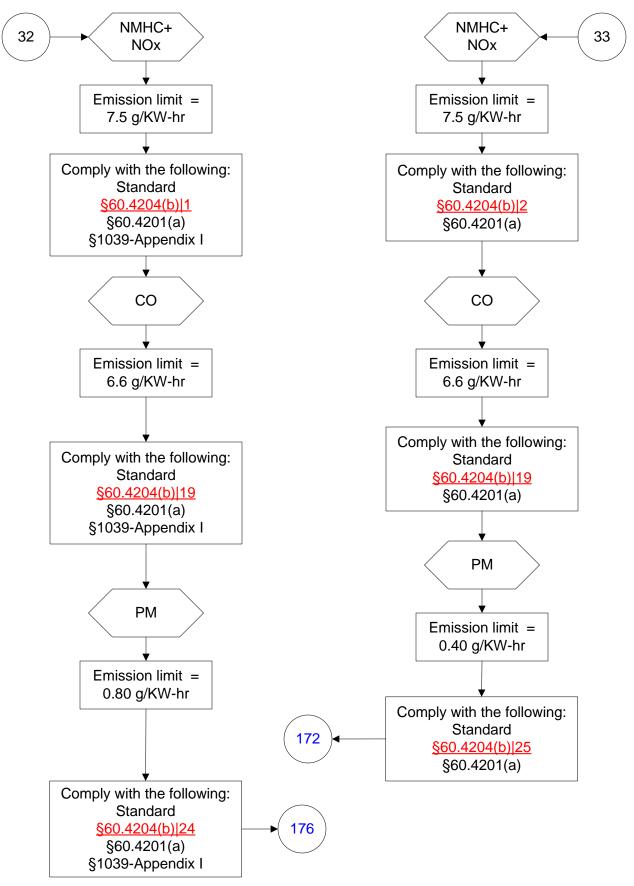

### 40 CFR Part 60, Subpart IIII (32 of 103)

#### 40 CFR Part 60, Subpart IIII (33 of 103)

Last Modified: 01/08/2024 From 40 CFR Part 60, Subpart IIII Amended 01/24/2023 These flowcharts are for use by sources subject to the Federal Operating Permit program and are subject to change.