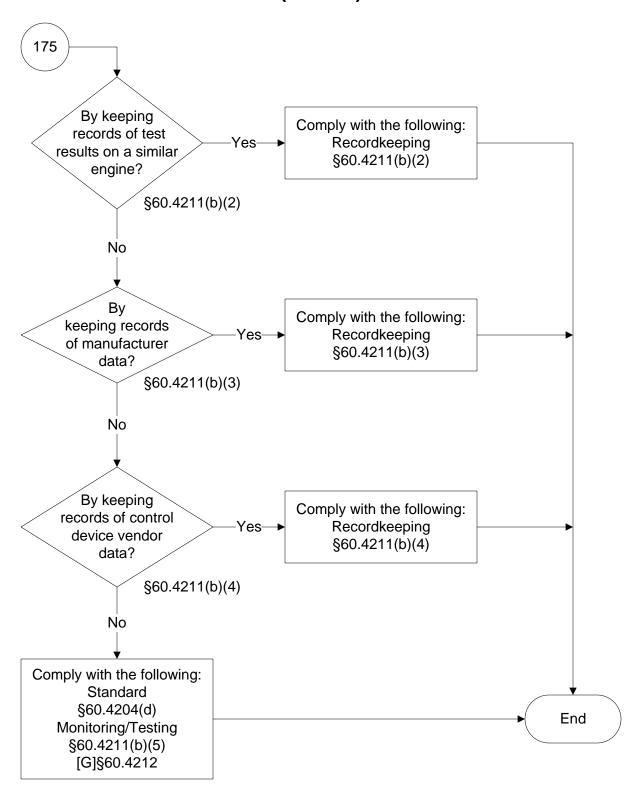

#### 40 CFR Part 60, Subpart IIII (10 of 103)

Last Modified: 01/08/2024 From 40 CFR Part 60, Subpart IIII Amended 01/24/2023 These flowcharts are for use by sources subject to the Federal Operating Permit program and are subject to change.