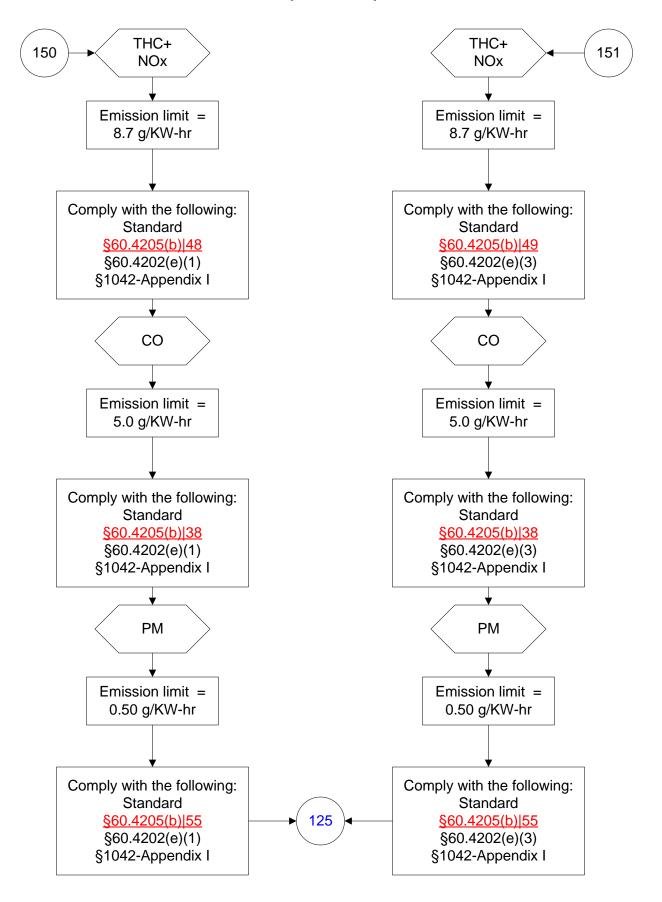

#### 40 CFR Part 60, Subpart IIII (76 of 103)

# 40 CFR Part 60, Subpart IIII (77 of 103)