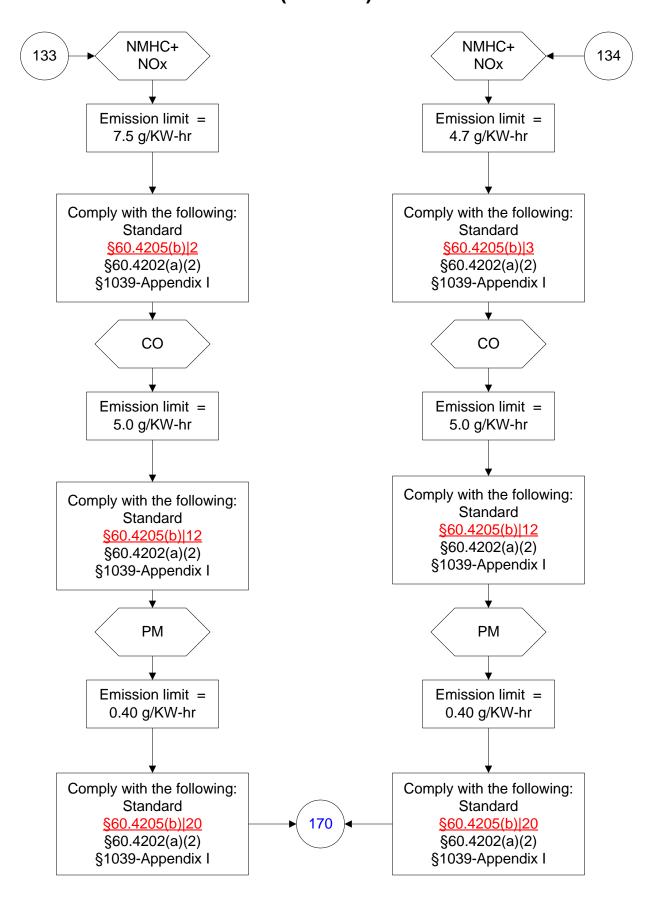

)



# 40 CFR Part 60, Subpart IIII (67 of 103)



# 40 CFR Part 60, Subpart IIII (68 of 103)



# 40 CFR Part 60, Subpart IIII (69 of 103)



# 40 CFR Part 60, Subpart IIII (70 of 103)



# 40 CFR Part 60, Subpart IIII (71 of 103)



# 40 CFR Part 60, Subpart IIII (72 of 103)



# 40 CFR Part 60, Subpart IIII (73 of 103)



# 40 CFR Part 60, Subpart IIII (74 of 103)



# 40 CFR Part 60, Subpart IIII (75 of 103)



#### 40 CFR Part 60, Subpart IIII (76 of 103)



# 40 CFR Part 60, Subpart IIII (77 of 103)



# 40 CFR Part 60, Subpart IIII (78 of 103)



#### 40 CFR Part 60, Subpart IIII (79 of 103)



# 40 CFR Part 60, Subpart IIII (80 of 103)



#### 40 CFR Part 60, Subpart IIII (81 of 103)



#### 40 CFR Part 60, Subpart IIII (82 of 103)



#### 40 CFR Part 60, Subpart IIII (83 of 103)



#### 40 CFR Part 60, Subpart IIII (84 of 103)



# 40 CFR Part 60, Subpart IIII (85 of 103)



#### 40 CFR Part 60, Subpart IIII (86 of 103)



# 40 CFR Part 60, Subpart IIII (87 of 103)



# 40 CFR Part 60, Subpart IIII (88 of 103)



# 40 CFR Part 60, Subpart IIII (89 of 103)



# 40 CFR Part 60, Subpart IIII (90 of 103)



# 40 CFR Part 60, Subpart IIII (91 of 103)



#### 40 CFR Part 60, Subpart IIII (92 of 103)



#### 40 CFR Part 60, Subpart IIII (93 of 103)



#### 40 CFR Part 60, Subpart IIII (94 of 103)



# 40 CFR Part 60, Subpart IIII (95 of 103)



# 40 CFR Part 60, Subpart IIII (96 of 103)



# 40 CFR Part 60, Subpart IIII (97 of 103)



# 40 CFR Part 60, Subpart IIII (98 of 103)



#### 40 CFR Part 60, Subpart IIII (99 of 103)



# 40 CFR Part 60, Subpart IIII (100 of 103)