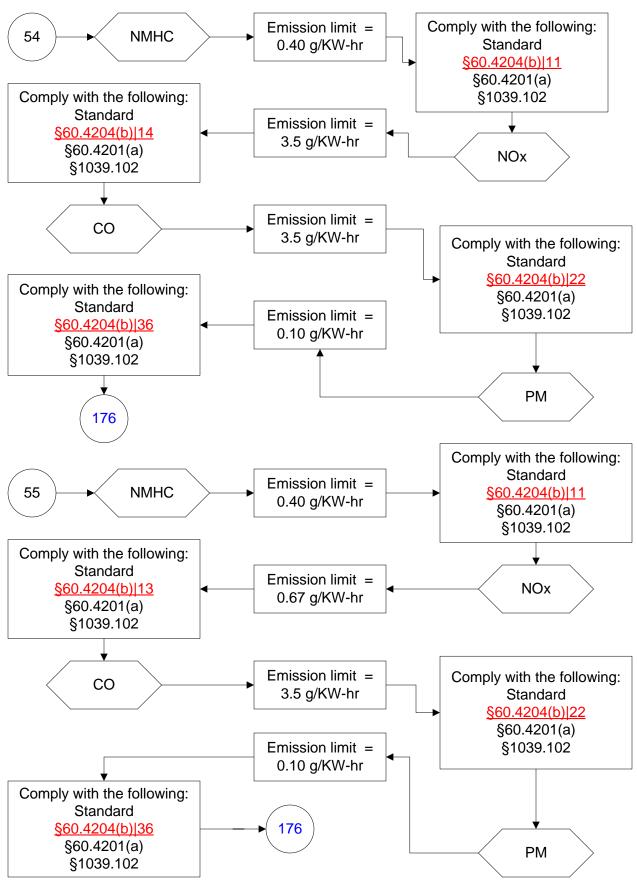

## 40 CFR Part 60, Subpart IIII (54 of 103)

### 40 CFR Part 60, Subpart IIII (55 of 103)