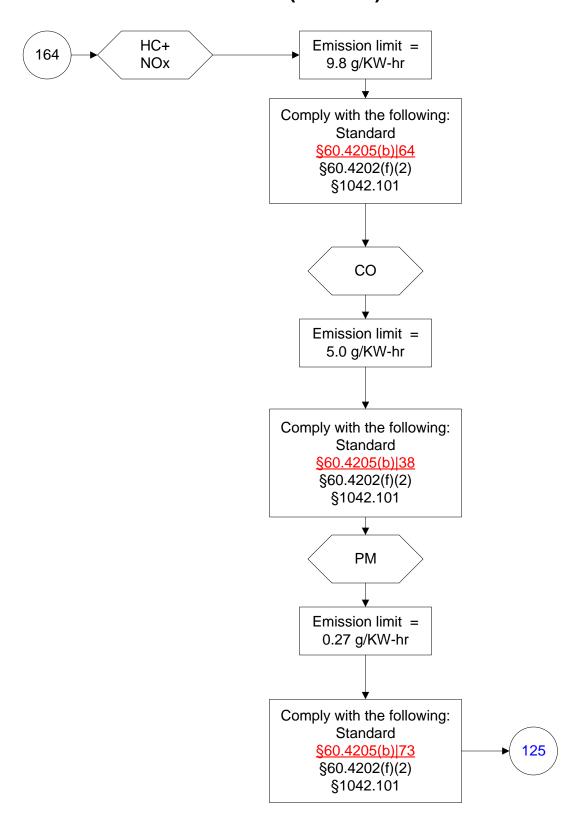

### 40 CFR Part 60, Subpart IIII (82 of 103)



#### 40 CFR Part 60, Subpart IIII (83 of 103)



#### 40 CFR Part 60, Subpart IIII (84 of 103)



# 40 CFR Part 60, Subpart IIII (85 of 103)



#### 40 CFR Part 60, Subpart IIII (86 of 103)



# 40 CFR Part 60, Subpart IIII (87 of 103)



# 40 CFR Part 60, Subpart IIII (88 of 103)



# 40 CFR Part 60, Subpart IIII (89 of 103)



# 40 CFR Part 60, Subpart IIII (90 of 103)



# 40 CFR Part 60, Subpart IIII (91 of 103)



#### 40 CFR Part 60, Subpart IIII (92 of 103)



#### 40 CFR Part 60, Subpart IIII (93 of 103)



#### 40 CFR Part 60, Subpart IIII (94 of 103)



# 40 CFR Part 60, Subpart IIII (95 of 103)



# 40 CFR Part 60, Subpart IIII (96 of 103)



# 40 CFR Part 60, Subpart IIII (97 of 103)



# 40 CFR Part 60, Subpart IIII (98 of 103)



#### 40 CFR Part 60, Subpart IIII (99 of 103)



# 40 CFR Part 60, Subpart IIII (100 of 103)



# 40 CFR Part 60, Subpart IIII (101 of 103)



# 40 CFR Part 60, Subpart IIII (102 of 103)



# 40 CFR Part 60, Subpart IIII (103 of 103)