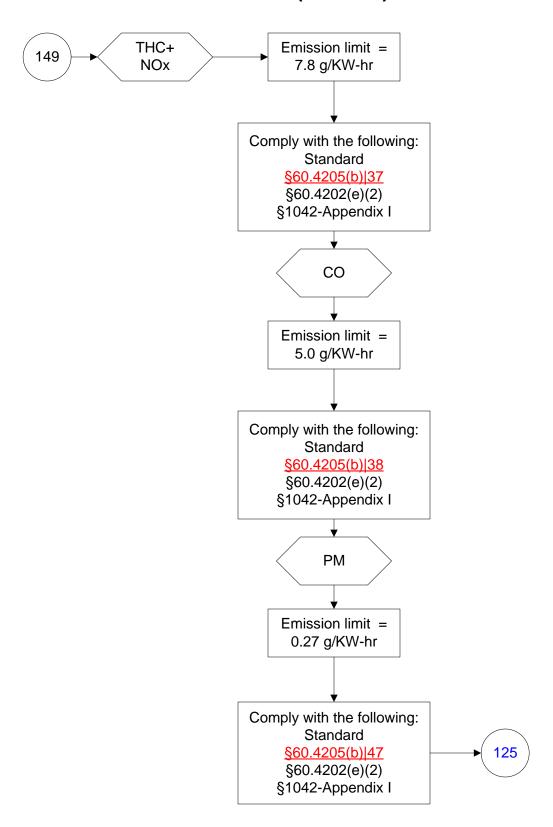

40 CFR Part 60, Subpart IIII (75 of 103)



#### 40 CFR Part 60, Subpart IIII (76 of 103)



# 40 CFR Part 60, Subpart IIII (77 of 103)



# 40 CFR Part 60, Subpart IIII (78 of 103)



#### 40 CFR Part 60, Subpart IIII (79 of 103)



# 40 CFR Part 60, Subpart IIII (80 of 103)



#### 40 CFR Part 60, Subpart IIII (81 of 103)



#### 40 CFR Part 60, Subpart IIII (82 of 103)



#### 40 CFR Part 60, Subpart IIII (83 of 103)



#### 40 CFR Part 60, Subpart IIII (84 of 103)



# 40 CFR Part 60, Subpart IIII (85 of 103)



#### 40 CFR Part 60, Subpart IIII (86 of 103)



# 40 CFR Part 60, Subpart IIII (87 of 103)



# 40 CFR Part 60, Subpart IIII (88 of 103)



# 40 CFR Part 60, Subpart IIII (89 of 103)



# 40 CFR Part 60, Subpart IIII (90 of 103)



# 40 CFR Part 60, Subpart IIII (91 of 103)



#### 40 CFR Part 60, Subpart IIII (92 of 103)



#### 40 CFR Part 60, Subpart IIII (93 of 103)



#### 40 CFR Part 60, Subpart IIII (94 of 103)



# 40 CFR Part 60, Subpart IIII (95 of 103)



# 40 CFR Part 60, Subpart IIII (96 of 103)



# 40 CFR Part 60, Subpart IIII (97 of 103)



# 40 CFR Part 60, Subpart IIII (98 of 103)



#### 40 CFR Part 60, Subpart IIII (99 of 103)



# 40 CFR Part 60, Subpart IIII (100 of 103)



# 40 CFR Part 60, Subpart IIII (101 of 103)



# 40 CFR Part 60, Subpart IIII (102 of 103)



# 40 CFR Part 60, Subpart IIII (103 of 103)