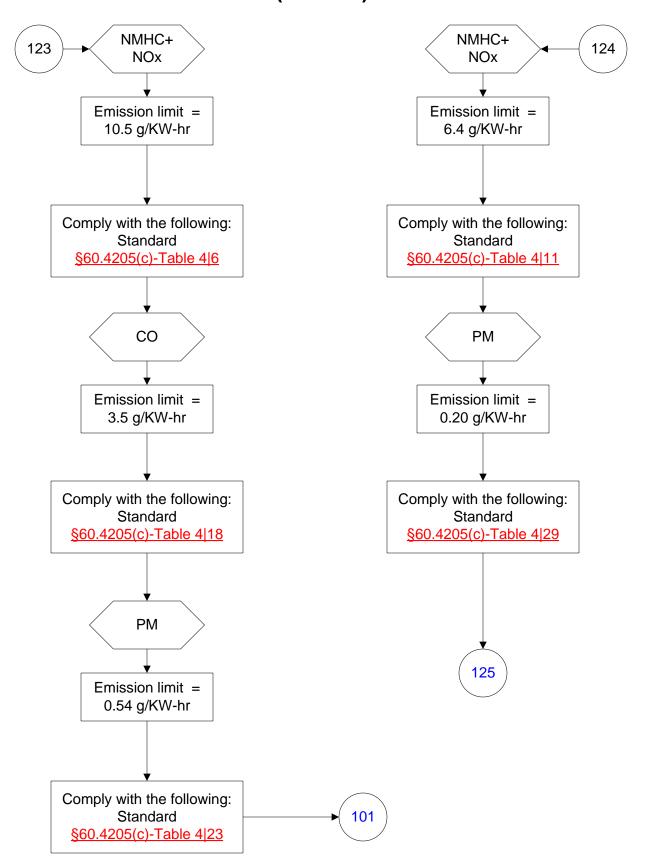

0 of 103)



# 40 CFR Part 60, Subpart IIII (61 of 103)





# 40 CFR Part 60, Subpart IIII (62 of 103)



### 40 CFR Part 60, Subpart IIII (63 of 103)



# 40 CFR Part 60, Subpart IIII (64 of 103)



# 40 CFR Part 60, Subpart IIII (65 of 103)



# 40 CFR Part 60, Subpart IIII (66 of 103)



# 40 CFR Part 60, Subpart IIII (67 of 103)



# 40 CFR Part 60, Subpart IIII (68 of 103)



# 40 CFR Part 60, Subpart IIII (69 of 103)



# 40 CFR Part 60, Subpart IIII (70 of 103)



# 40 CFR Part 60, Subpart IIII (71 of 103)



# 40 CFR Part 60, Subpart IIII (72 of 103)



# 40 CFR Part 60, Subpart IIII (73 of 103)



# 40 CFR Part 60, Subpart IIII (74 of 103)



# 40 CFR Part 60, Subpart IIII (75 of 103)



#### 40 CFR Part 60, Subpart IIII (76 of 103)



# 40 CFR Part 60, Subpart IIII (77 of 103)



# 40 CFR Part 60, Subpart IIII (78 of 103)



#### 40 CFR Part 60, Subpart IIII (79 of 103)



# 40 CFR Part 60, Subpart IIII (80 of 103)



#### 40 CFR Part 60, Subpart IIII (81 of 103)



#### 40 CFR Part 60, Subpart IIII (82 of 103)



#### 40 CFR Part 60, Subpart IIII (83 of 103)



#### 40 CFR Part 60, Subpart IIII (84 of 103)



# 40 CFR Part 60, Subpart IIII (85 of 103)



#### 40 CFR Part 60, Subpart IIII (86 of 103)



# 40 CFR Part 60, Subpart IIII (87 of 103)



# 40 CFR Part 60, Subpart IIII (88 of 103)



# 40 CFR Part 60, Subpart IIII (89 of 103)



# 40 CFR Part 60, Subpart IIII (90 of 103)



# 40 CFR Part 60, Subpart IIII (91 of 103)



#### 40 CFR Part 60, Subpart IIII (92 of 103)



#### 40 CFR Part 60, Subpart IIII (93 of 103)



#### 40 CFR Part 60, Subpart IIII (94