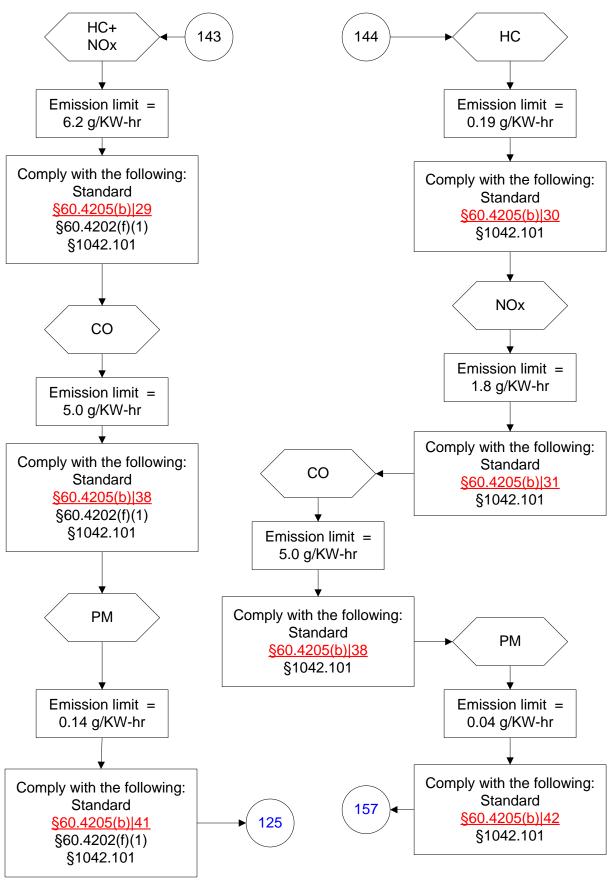

40 CFR Part 60, Subpart IIII (72 of 103)



# 40 CFR Part 60, Subpart IIII (73 of 103)



# 40 CFR Part 60, Subpart IIII (74 of 103)



# 40 CFR Part 60, Subpart IIII (75 of 103)



#### 40 CFR Part 60, Subpart IIII (76 of 103)



# 40 CFR Part 60, Subpart IIII (77 of 103)



# 40 CFR Part 60, Subpart IIII (78 of 103)



#### 40 CFR Part 60, Subpart IIII (79 of 103)



# 40 CFR Part 60, Subpart IIII (80 of 103)



#### 40 CFR Part 60, Subpart IIII (81 of 103)



#### 40 CFR Part 60, Subpart IIII (82 of 103)



#### 40 CFR Part 60, Subpart IIII (83 of 103)



#### 40 CFR Part 60, Subpart IIII (84 of 103)



# 40 CFR Part 60, Subpart IIII (85 of 103)



#### 40 CFR Part 60, Subpart IIII (86 of 103)



# 40 CFR Part 60, Subpart IIII (87 of 103)



# 40 CFR Part 60, Subpart IIII (88 of 103)



# 40 CFR Part 60, Subpart IIII (89 of 103)



# 40 CFR Part 60, Subpart IIII (90 of 103)



# 40 CFR Part 60, Subpart IIII (91 of 103)



#### 40 CFR Part 60, Subpart IIII (92 of 103)



#### 40 CFR Part 60, Subpart IIII (93 of 103)



#### 40 CFR Part 60, Subpart IIII (94 of 103)



# 40 CFR Part 60, Subpart IIII (95 of 103)



# 40 CFR Part 60, Subpart IIII (96 of 103)



# 40 CFR Part 60, Subpart IIII (97 of 103)



# 40 CFR Part 60, Subpart IIII (98 of 103)



#### 40 CFR Part 60, Subpart IIII (99 of 103)



# 40 CFR Part 60, Subpart IIII (100 of 103)



# 40 CFR Part 60, Subpart IIII (101 of 103)



# 40 CFR Part 60, Subpart IIII (102 of 103)



# 40 CFR Part 60, Subpart IIII (103 of 103)