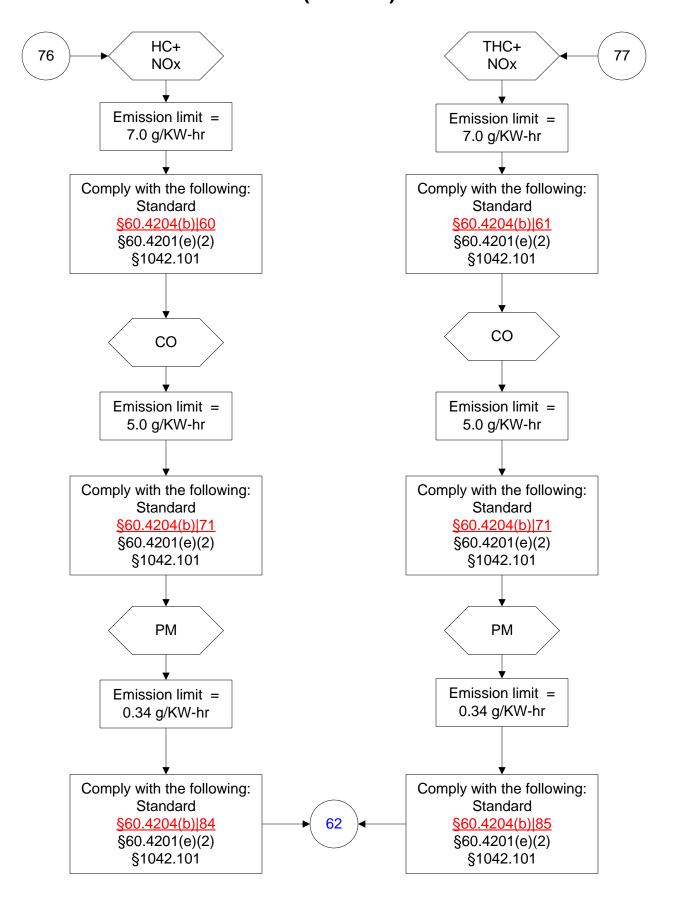

#### 40 CFR Part 60, Subpart IIII (76 of 103)

# 40 CFR Part 60, Subpart IIII (77 of 103)