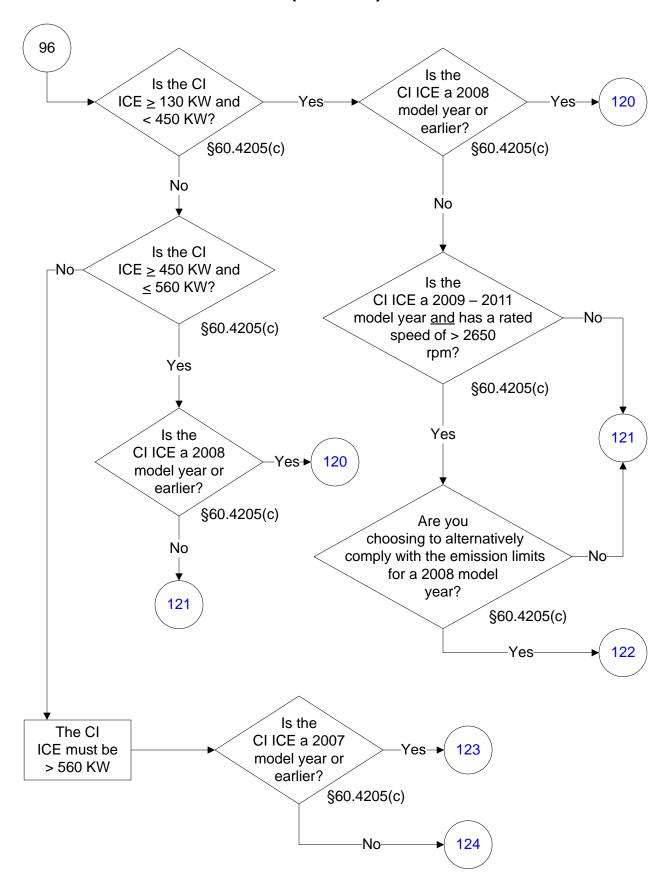

03)



# 40 CFR Part 60, Subpart IIII (42 of 103)



# 40 CFR Part 60, Subpart IIII (43 of 103)



# 40 CFR Part 60, Subpart IIII (44 of 103)



# 40 CFR Part 60, Subpart IIII (45 of 103)



# 40 CFR Part 60, Subpart IIII (46 of 103)



### 40 CFR Part 60, Subpart IIII (47 of 103)



### 40 CFR Part 60, Subpart IIII (48 of 103)



# 40 CFR Part 60, Subpart IIII (49 of 103)



### 40 CFR Part 60, Subpart IIII (50 of 103)



#### 40 CFR Part 60, Subpart IIII (51 of 103)



# 40 CFR Part 60, Subpart IIII (52 of 103)



## 40 CFR Part 60, Subpart IIII (53 of 103)



## 40 CFR Part 60, Subpart IIII (54 of 103)



### 40 CFR Part 60, Subpart IIII (55 of 103)



# 40 CFR Part 60, Subpart IIII (56 of 103)



# 40 CFR Part 60, Subpart IIII (57 of 103)



# 40 CFR Part 60, Subpart IIII (58 of 103)



### 40 CFR Part 60, Subpart IIII (59 of 103)



# 40 CFR Part 60, Subpart IIII (60 of 103)



# 40 CFR Part 60, Subpart IIII (61 of 103)





# 40 CFR Part 60, Subpart IIII (62 of 103)



### 40 CFR Part 60, Subpart IIII (63 of 103)



# 40 CFR Part 60, Subpart IIII (64 of 103)



# 40 CFR Part 60, Subpart IIII (65 of 103)



# 40 CFR Part 60, Subpart IIII (66 of 103)



# 40 CFR Part 60, Subpart IIII (67 of 103)



# 40 CFR Part 60, Subpart IIII (68 of 103)



# 40 CFR Part 60, Subpart IIII (69 of 103)



# 40 CFR Part 60, Subpart IIII (70 of 103)



# 40 CFR Part 60, Subpart IIII (71 of 103)



# 40 CFR Part 60, Subpart IIII (72 of 103)



# 40 CFR Part 60, Subpart IIII (73 of 103)



# 40 CFR Part 60, Subpart IIII (74 of 103)



# 40 CFR Part 60, Subpart IIII (75 of 103)



#### 40 CF