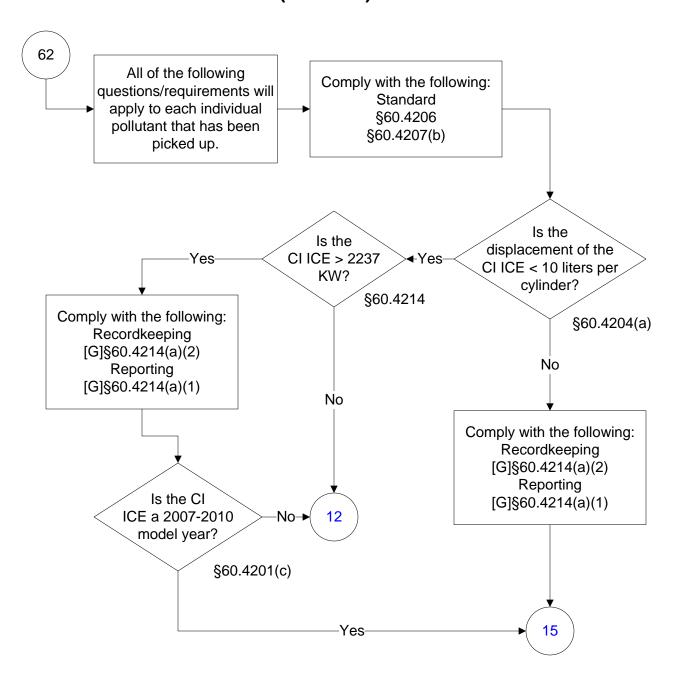

, Subpart IIII (28 of 103)



# 40 CFR Part 60, Subpart IIII (29 of 103)



#### 40 CFR Part 60, Subpart IIII (30 of 103)



# 40 CFR Part 60, Subpart IIII (31 of 103)



### 40 CFR Part 60, Subpart IIII (32 of 103)



#### 40 CFR Part 60, Subpart IIII (33 of 103)



Last Modified: 01/08/2024 From 40 CFR Part 60, Subpart IIII Amended 01/24/2023 These flowcharts are for use by sources subject to the Federal Operating Permit program and are subject to change.

### 40 CFR Part 60, Subpart IIII (34 of 103)



Last Modified: 01/08/2024 From 40 CFR Part 60, Subpart IIII Amended 01/24/2023 These flowcharts are for use by sources subject to the Federal Operating Permit program and are subject to change.

### 40 CFR Part 60, Subpart IIII (35 of 103)



### 40 CFR Part 60, Subpart IIII (36 of 103)



# 40 CFR Part 60, Subpart IIII (37 of 103)



Last Modified: 01/08/2024 From 40 CFR Part 60, Subpart IIII Amended 01/24/2023 These flowcharts are for use by sources subject to the Federal Operating Permit program and are subject to change.

### 40 CFR Part 60, Subpart IIII (38 of 103)



# 40 CFR Part 60, Subpart IIII (39 of 103)



### 40 CFR Part 60, Subpart IIII (40 of 103)



### 40 CFR Part 60, Subpart IIII (41 of 103)



# 40 CFR Part 60, Subpart IIII (42 of 103)



# 40 CFR Part 60, Subpart IIII (43 of 103)



# 40 CFR Part 60, Subpart IIII (44 of 103)



# 40 CFR Part 60, Subpart IIII (45 of 103)



# 40 CFR Part 60, Subpart IIII (46 of 103)



### 40 CFR Part 60, Subpart IIII (47 of 103)



### 40 CFR Part 60, Subpart IIII (48 of 103)



# 40 CFR Part 60, Subpart IIII (49 of 103