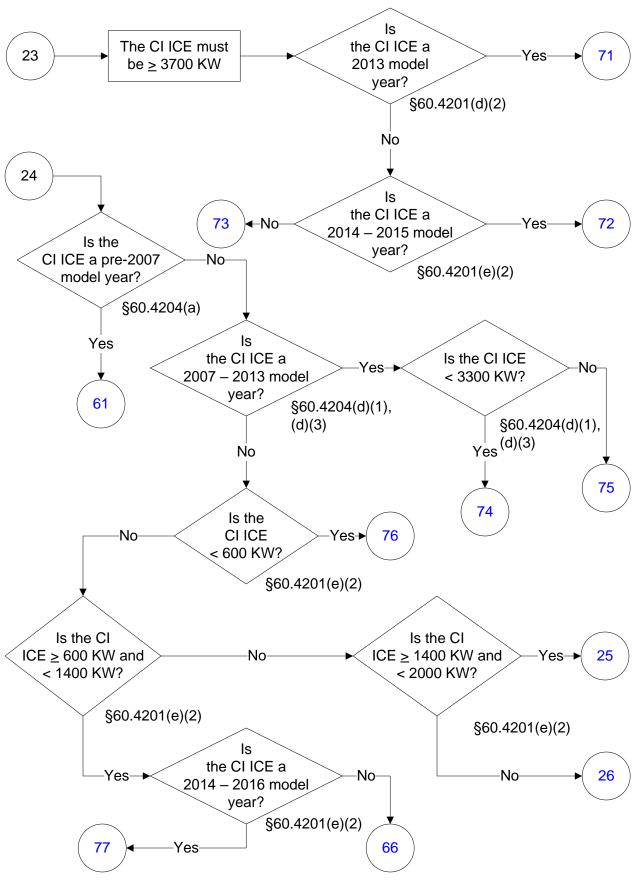

#### 40 CFR Part 60, Subpart IIII (23 of 103)

#### 40 CFR Part 60, Subpart IIII (24 of 103)

# 40 CFR Part 60, Subpart IIII (25 of 103)

#### 40 CFR Part 60, Subpart IIII (26 of 103)

# 40 CFR Part 60, Subpart IIII (27 of 103)