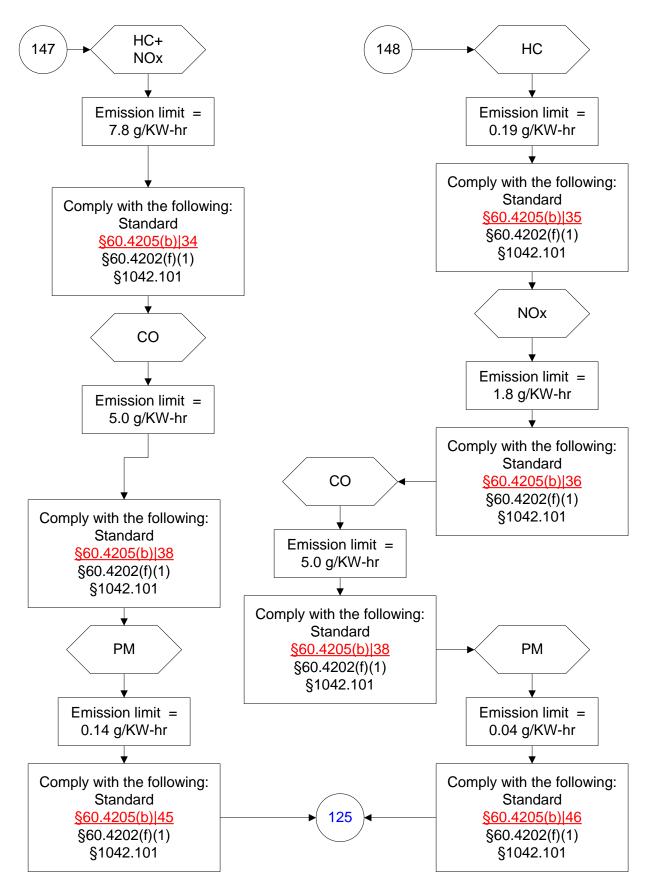

40 CFR Part 60, Subpart IIII (74 of 103)



# 40 CFR Part 60, Subpart IIII (75 of 103)



#### 40 CFR Part 60, Subpart IIII (76 of 103)



# 40 CFR Part 60, Subpart IIII (77 of 103)



# 40 CFR Part 60, Subpart IIII (78 of 103)



#### 40 CFR Part 60, Subpart IIII (79 of 103)



# 40 CFR Part 60, Subpart IIII (80 of 103)



#### 40 CFR Part 60, Subpart IIII (81 of 103)



#### 40 CFR Part 60, Subpart IIII (82 of 103)



#### 40 CFR Part 60, Subpart IIII (83 of 103)



#### 40 CFR Part 60, Subpart IIII (84 of 103)



# 40 CFR Part 60, Subpart IIII (85 of 103)



#### 40 CFR Part 60, Subpart IIII (86 of 103)



# 40 CFR Part 60, Subpart IIII (87 of 103)



# 40 CFR Part 60, Subpart IIII (88 of 103)



# 40 CFR Part 60, Subpart IIII (89 of 103)



# 40 CFR Part 60, Subpart IIII (90 of 103)



# 40 CFR Part 60, Subpart IIII (91 of 103)



#### 40 CFR Part 60, Subpart IIII (92 of 103)



#### 40 CFR Part 60, Subpart IIII (93 of 103)



#### 40 CFR Part 60, Subpart IIII (94 of 103)



# 40 CFR Part 60, Subpart IIII (95 of 103)



# 40 CFR Part 60, Subpart IIII (96 of 103)



# 40 CFR Part 60, Subpart IIII (97 of 103)



# 40 CFR Part 60, Subpart IIII (98 of 103)



#### 40 CFR Part 60, Subpart IIII (99 of 103)



# 40 CFR Part 60, Subpart IIII (100 of 103)



# 40 CFR Part 60, Subpart IIII (101 of 103)



# 40 CFR Part 60, Subpart IIII (102 of 103)



# 40 CFR Part 60, Subpart IIII (103 of 103)