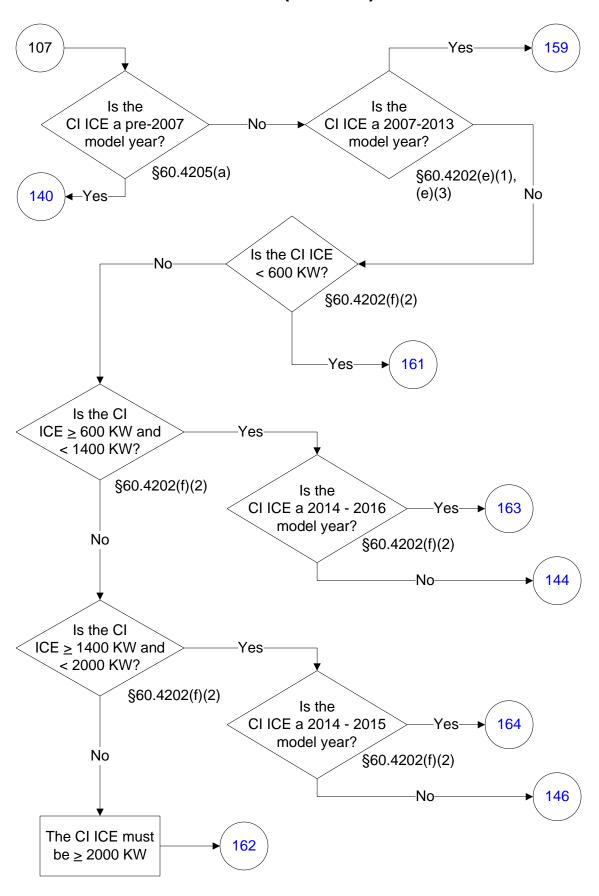

f 103)



# 40 CFR Part 60, Subpart IIII (52 of 103)



## 40 CFR Part 60, Subpart IIII (53 of 103)



## 40 CFR Part 60, Subpart IIII (54 of 103)



### 40 CFR Part 60, Subpart IIII (55 of 103)



# 40 CFR Part 60, Subpart IIII (56 of 103)



# 40 CFR Part 60, Subpart IIII (57 of 103)



# 40 CFR Part 60, Subpart IIII (58 of 103)



### 40 CFR Part 60, Subpart IIII (59 of 103)



# 40 CFR Part 60, Subpart IIII (60 of 103)



# 40 CFR Part 60, Subpart IIII (61 of 103)





# 40 CFR Part 60, Subpart IIII (62 of 103)



### 40 CFR Part 60, Subpart IIII (63 of 103)



# 40 CFR Part 60, Subpart IIII (64 of 103)



# 40 CFR Part 60, Subpart IIII (65 of 103)



# 40 CFR Part 60, Subpart IIII (66 of 103)



# 40 CFR Part 60, Subpart IIII (67 of 103)



# 40 CFR Part 60, Subpart IIII (68 of 103)



# 40 CFR Part 60, Subpart IIII (69 of 103)



# 40 CFR Part 60, Subpart IIII (70 of 103)



# 40 CFR Part 60, Subpart IIII (71 of 103)



# 40 CFR Part 60, Subpart IIII (72 of 103)



# 40 CFR Part 60, Subpart IIII (73 of 103)



# 40 CFR Part 60, Subpart IIII (74 of 103)



# 40 CFR Part 60, Subpart IIII (75 of 103)



#### 40 CFR Part 60, Subpart IIII (76 of 103)



# 40 CFR Part 60, Subpart IIII (77 of 103)



# 40 CFR Part 60, Subpart IIII (78 of 103)



#### 40 CFR Part 60, Subpart IIII (79 of 103)



# 40 CFR Part 60, Subpart IIII (80 of 103)



#### 40 CFR Part 60, Subpart IIII (81 of 103)



#### 40 CFR Part 60, Subpart IIII (82 of 103)



#### 40 CFR Part 60, Subpart IIII (83 of 103)



#### 40 CFR Part 60, Subpart IIII (84 of 103)



# 40 CFR Part 60, Subpart IIII (85 of 103)