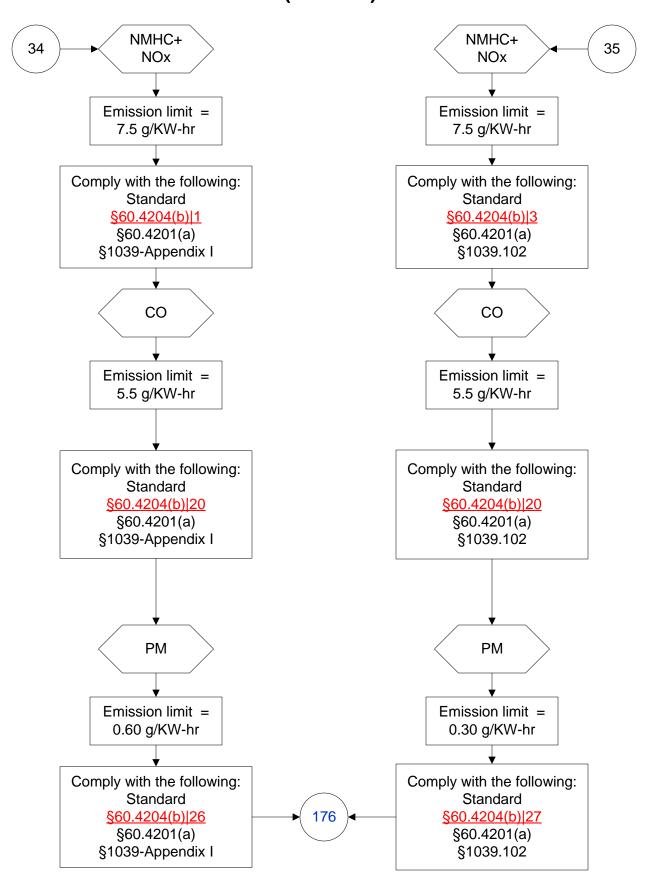

### 40 CFR Part 60, Subpart IIII (34 of 103)

Last Modified: 01/08/2024 From 40 CFR Part 60, Subpart IIII Amended 01/24/2023 These flowcharts are for use by sources subject to the Federal Operating Permit program and are subject to change.

### 40 CFR Part 60, Subpart IIII (35 of 103)