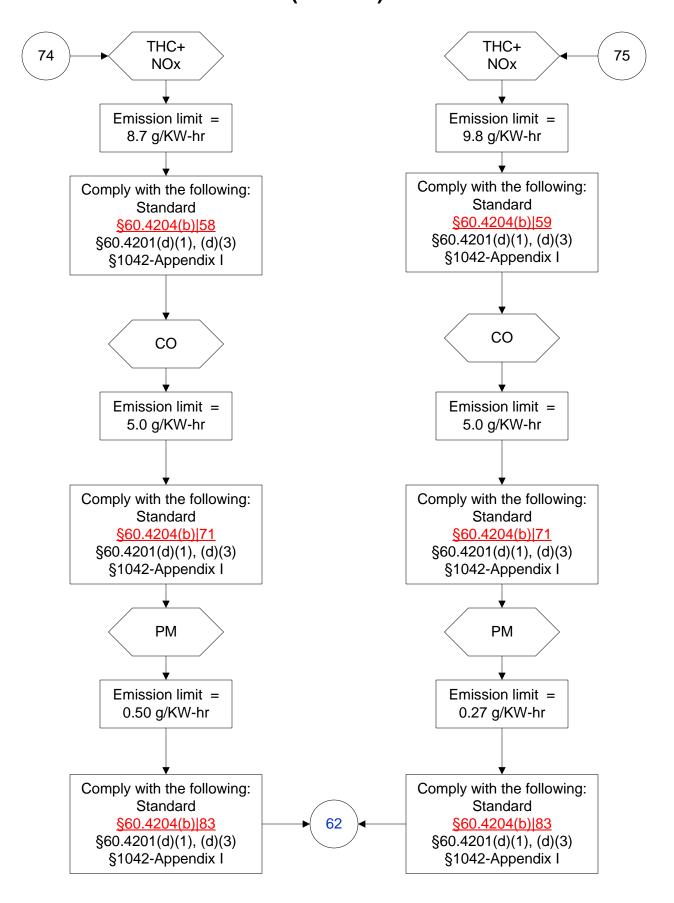

# 40 CFR Part 60, Subpart IIII (74 of 103)

# 40 CFR Part 60, Subpart IIII (75 of 103)