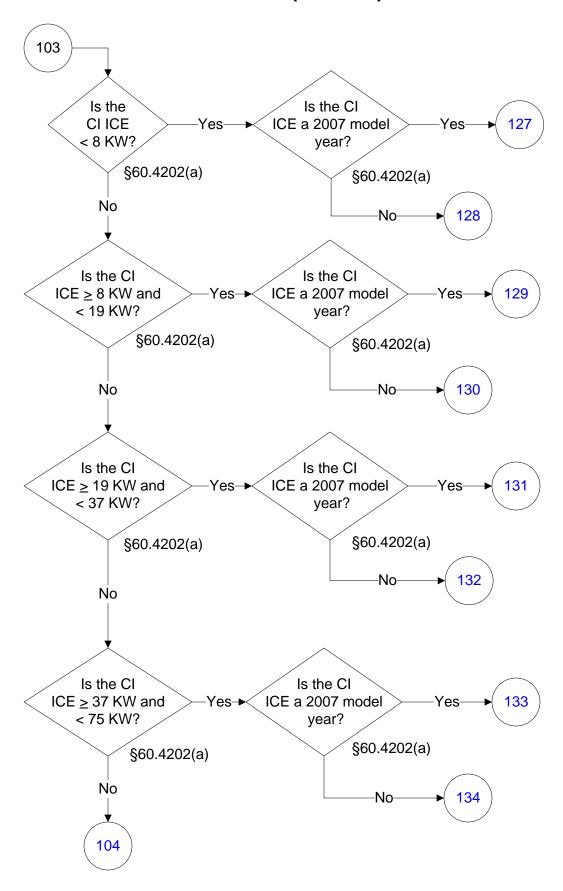

### 40 CFR Part 60, Subpart IIII (48 of 103)



# 40 CFR Part 60, Subpart IIII (49 of 103)



### 40 CFR Part 60, Subpart IIII (50 of 103)



#### 40 CFR Part 60, Subpart IIII (51 of 103)



# 40 CFR Part 60, Subpart IIII (52 of 103)



## 40 CFR Part 60, Subpart IIII (53 of 103)



## 40 CFR Part 60, Subpart IIII (54 of 103)



### 40 CFR Part 60, Subpart IIII (55 of 103)



# 40 CFR Part 60, Subpart IIII (56 of 103)



# 40 CFR Part 60, Subpart IIII (57 of 103)



# 40 CFR Part 60, Subpart IIII (58 of 103)



### 40 CFR Part 60, Subpart IIII (59 of 103)



# 40 CFR Part 60, Subpart IIII (60 of 103)



# 40 CFR Part 60, Subpart IIII (61 of 103)





# 40 CFR Part 60, Subpart IIII (62 of 103)



### 40 CFR Part 60, Subpart IIII (63 of 103)



# 40 CFR Part 60, Subpart IIII (64 of 103)



# 40 CFR Part 60, Subpart IIII (65 of 103)



# 40 CFR Part 60, Subpart IIII (66 of 103)



# 40 CFR Part 60, Subpart IIII (67 of 103)



# 40 CFR Part 60, Subpart IIII (68 of 103)



# 40 CFR Part 60, Subpart IIII (69 of 103)



# 40 CFR Part 60, Subpart IIII (70 of 103)



# 40 CFR Part 60, Subpart IIII (71 of 103)



# 40 CFR Part 60, Subpart IIII (72 of 103)



# 40 CFR Part 60, Subpart IIII (73 of 103)



# 40 CFR Part 60, Subpart IIII (74 of 103)



# 40 CFR Part 60, Subpart IIII (75 of 103)



#### 40 CFR Part 60, Subpart IIII (76 of 103)



# 40 CFR Part 60, Subpart IIII (77 of 103)



# 40 CFR Part 60, Subpart IIII (78 of 103)



#### 40 CFR Part 60, Subpart IIII (79 of 103)



# 40 CFR Part 60, Subpart IIII (80 of 103)



#### 40 CFR Part 60, Subpart IIII (81 of 103)



#### 40