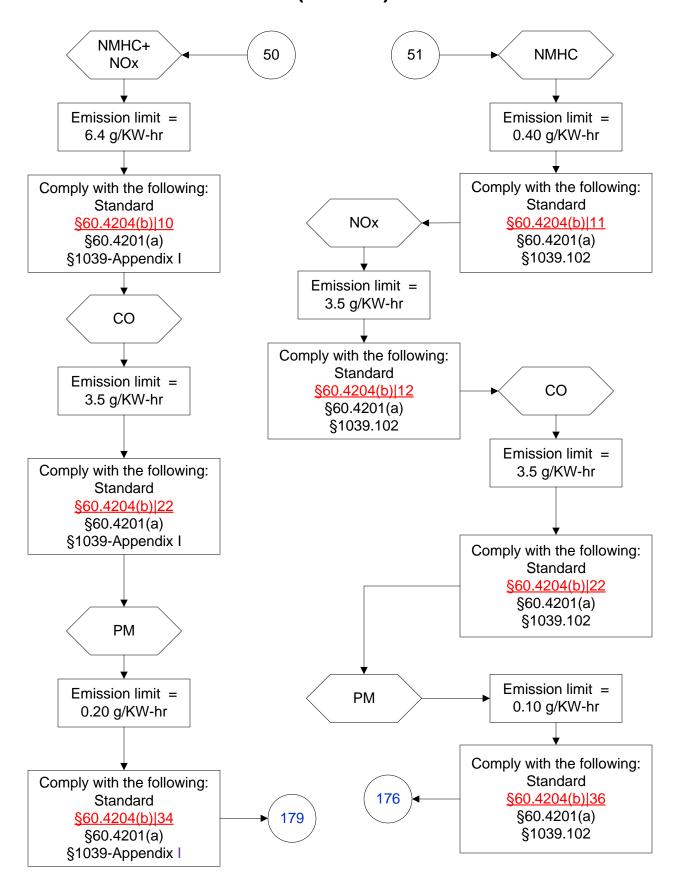

### 40 CFR Part 60, Subpart IIII (50 of 103)

#### 40 CFR Part 60, Subpart IIII (51 of 103)