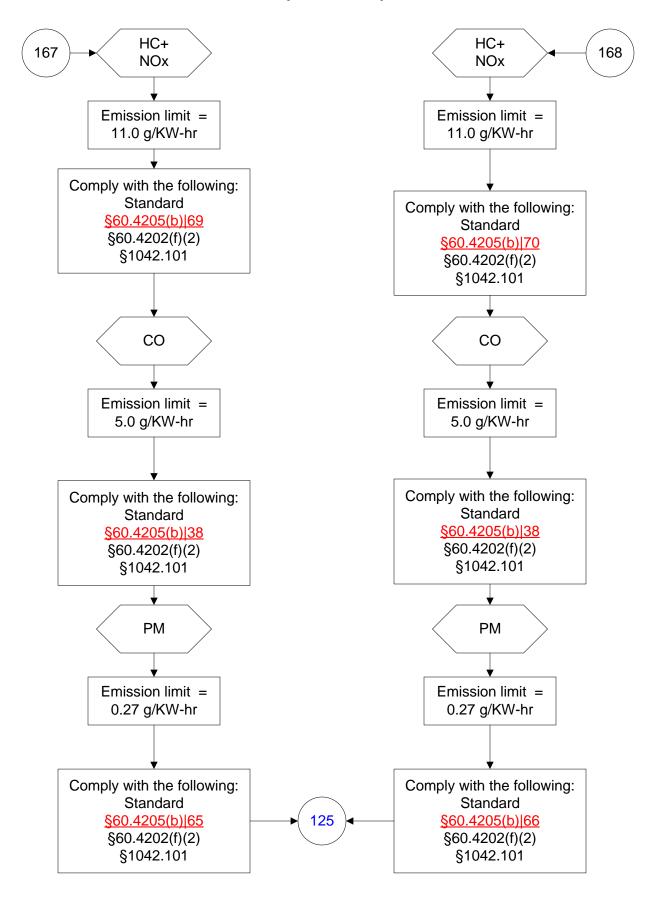

#### 40 CFR Part 60, Subpart IIII (84 of 103)



# 40 CFR Part 60, Subpart IIII (85 of 103)



#### 40 CFR Part 60, Subpart IIII (86 of 103)



# 40 CFR Part 60, Subpart IIII (87 of 103)



# 40 CFR Part 60, Subpart IIII (88 of 103)



# 40 CFR Part 60, Subpart IIII (89 of 103)



# 40 CFR Part 60, Subpart IIII (90 of 103)



# 40 CFR Part 60, Subpart IIII (91 of 103)



#### 40 CFR Part 60, Subpart IIII (92 of 103)



#### 40 CFR Part 60, Subpart IIII (93 of 103)



#### 40 CFR Part 60, Subpart IIII (94 of 103)



# 40 CFR Part 60, Subpart IIII (95 of 103)



# 40 CFR Part 60, Subpart IIII (96 of 103)



# 40 CFR Part 60, Subpart IIII (97 of 103)



# 40 CFR Part 60, Subpart IIII (98 of 103)



#### 40 CFR Part 60, Subpart IIII (99 of 103)



# 40 CFR Part 60, Subpart IIII (100 of 103)



# 40 CFR Part 60, Subpart IIII (101 of 103)



# 40 CFR Part 60, Subpart IIII (102 of 103)



# 40 CFR Part 60, Subpart IIII (103 of 103)