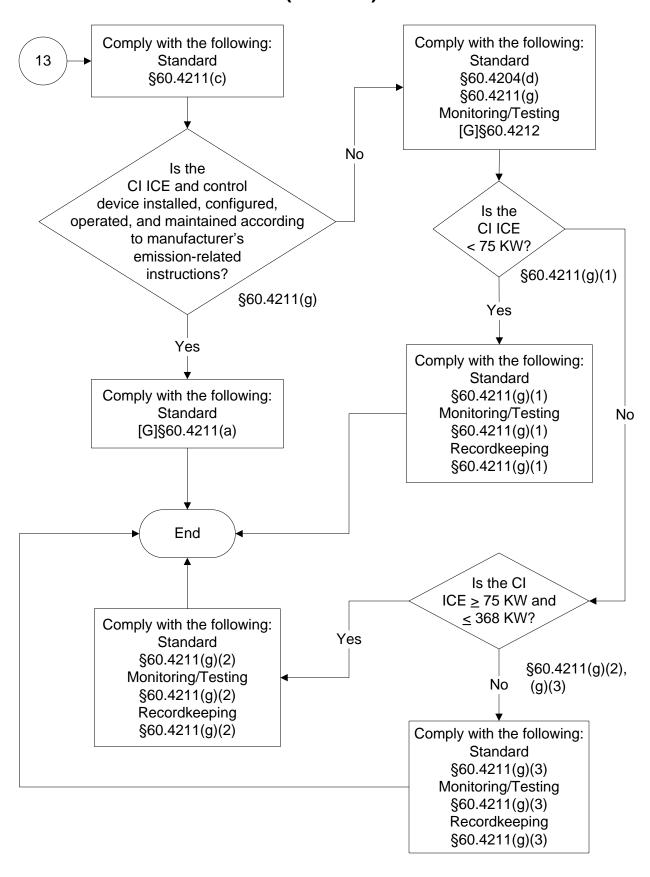

describing 40 CFR Part 60, Subpart IIII. For the text of the statute/rule, please go to

40 CFR Part 60, Subpart IIII (1 of 103)



#### 40 CFR Part 60, Subpart IIII (2 of 103)



### 40 CFR Part 60, Subpart IIII (3 of 103)



# 40 CFR Part 60, Subpart IIII (4 of 103)



#### 40 CFR Part 60, Subpart IIII (5 of 103)



# 40 CFR Part 60, Subpart IIII (6 of 103)



#### 40 CFR Part 60, Subpart IIII (7 of 103)



#### 40 CFR Part 60, Subpart IIII (8 of 103)



#### 40 CFR Part 60, Subpart IIII (9 of 103)



#### 40 CFR Part 60, Subpart IIII (10 of 103)



Last Modified: 01/08/2024 From 40 CFR Part 60, Subpart IIII Amended 01/24/2023 These flowcharts are for use by sources subject to the Federal Operating Permit program and are subject to change.

#### 40 CFR Part 60, Subpart IIII (11 of 103)



### 40 CFR Part 60, Subpart IIII (12 of 103)



#### 40 CFR Part 60, Subpart IIII (13 of 103)



# 40 CFR Part 60, Subpart IIII (14 of 103)



# 40 CFR Part 60, Subpart IIII (15 of 103)



### 40 CFR Part 60, Subpart IIII (16 of 103)



### 40 CFR Part 60, Subpart IIII (17 of 103)



# 40 CFR Part 60, Subpart IIII (18 of 103)



# 40 CFR Part 60, Subpart IIII (19 of 103)



### 40 CFR Part 60, Subpart IIII (20 of 103)



Last Modified: 01/08/2024 From 40 CFR Part 60, Subpart IIII Amended 01/24/2023 These flowcharts are for use by sources subject to the Federal Operating Permit program and are subject to change.

#### 40 CFR Part 60, Subpart IIII (21 of 103)



### 40 CFR Part 60, Subpart IIII (22 of 103)



#### 40 CFR Part 60, Subpart IIII (23 of 103)



#### 40 CFR Part 60, Subpart III