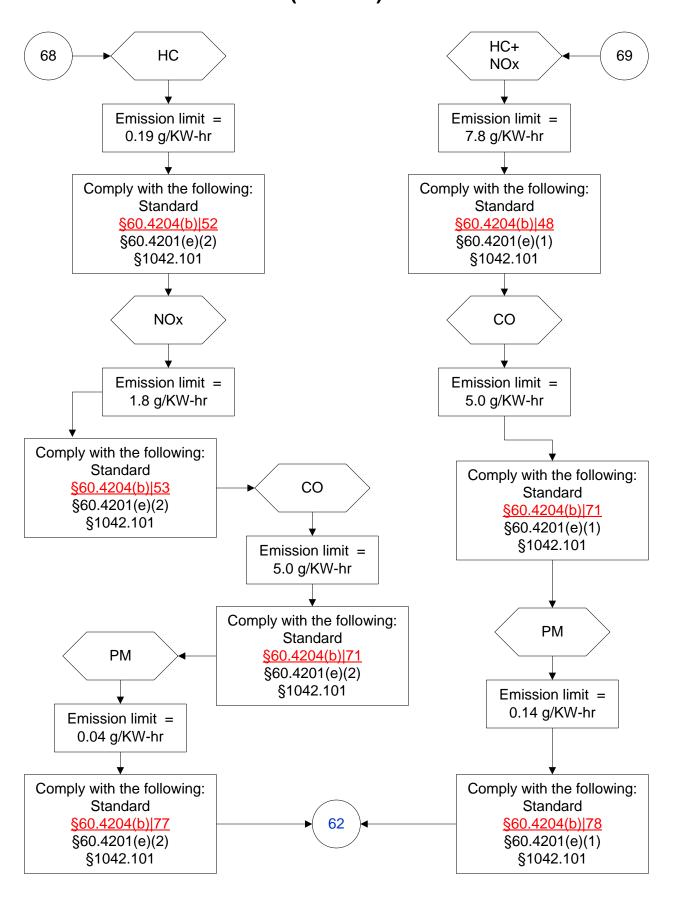

# 40 CFR Part 60, Subpart IIII (68 of 103)

# 40 CFR Part 60, Subpart IIII (69 of 103)