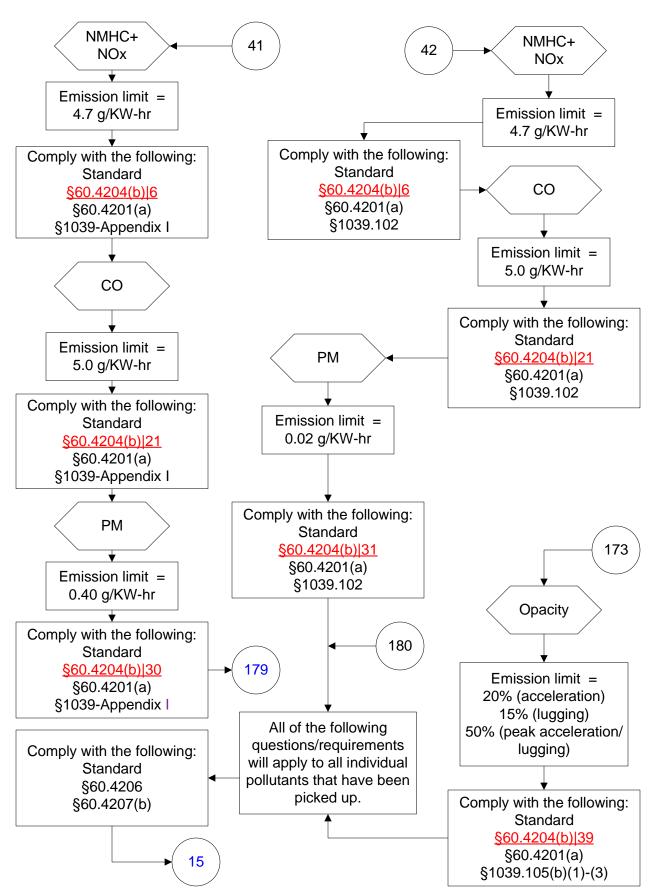

### 40 CFR Part 60, Subpart IIII (41 of 103)

# 40 CFR Part 60, Subpart IIII (42 of 103)