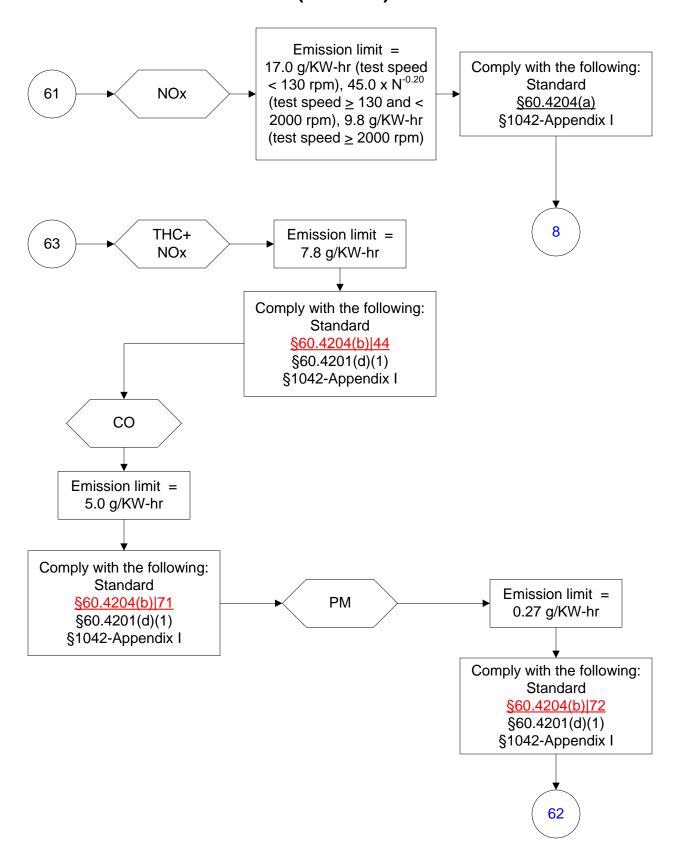

# 40 CFR Part 60, Subpart IIII (61 of 103)

### 40 CFR Part 60, Subpart IIII (63 of 103)