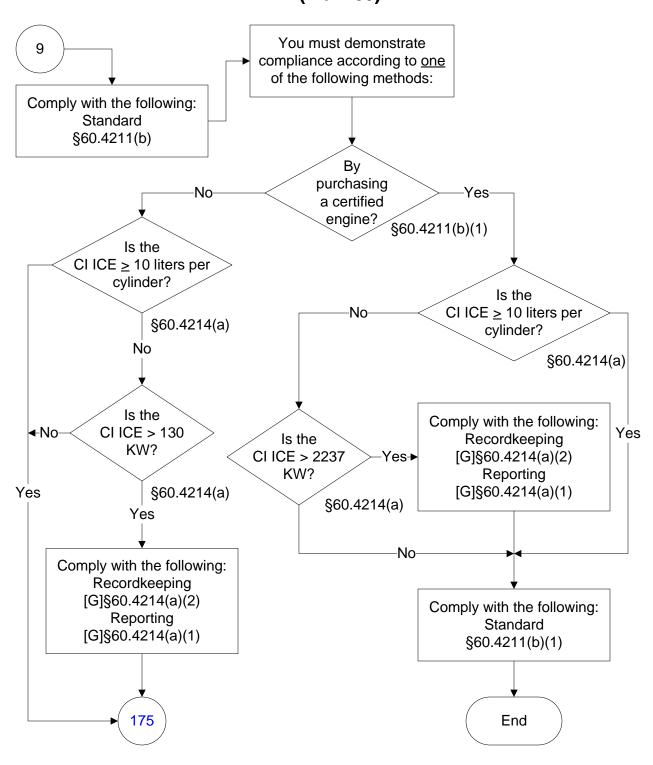

# SCOMMISSION OF THE PROPERTY OF

#### Below is a flowchart describing 40 CFR Part 60, Subpart IIII. For the text of the statute/rule, please go to

40 CFR Part 60, Subpart IIII (1 of 103)



#### 40 CFR Part 60, Subpart IIII (2 of 103)



### 40 CFR Part 60, Subpart IIII (3 of 103)



# 40 CFR Part 60, Subpart IIII (4 of 103)



#### 40 CFR Part 60, Subpart IIII (5 of 103)



# 40 CFR Part 60, Subpart IIII (6 of 103)



#### 40 CFR Part 60, Subpart IIII (7 of 103)



#### 40 CFR Part 60, Subpart IIII (8 of 103)



#### 40 CFR Part 60, Subpart IIII (9 of 103)



#### 40 CFR Part 60, Subpart IIII (10 of 103)



Last Modified: 01/08/2024 From 40 CFR Part 60, Subpart IIII Amended 01/24/2023 These flowcharts are for use by sources subject to the Federal Operating Permit program and are subject to change.

#### 40 CFR Part 60, Subpart IIII (11 of 103)



### 40 CFR Part 60, Subpart IIII (12 of 103)



#### 40 CFR Part 60, Subpart IIII (13 of 103)



# 40 CFR Part 60, Subpart IIII (14 of 103)



# 40 CFR Part 60, Subpart IIII (15 of 103)



### 40 CFR Part 60, Subpart IIII (16 of 103)



### 40 CFR Part 60, Subpart IIII (17 of 103)



# 40 CFR Part 60, Subpart IIII (18 of 103)



# 40 CFR Part 60, Subpart IIII (19 of 103)



### 40 CFR Part 60, Subpart IIII