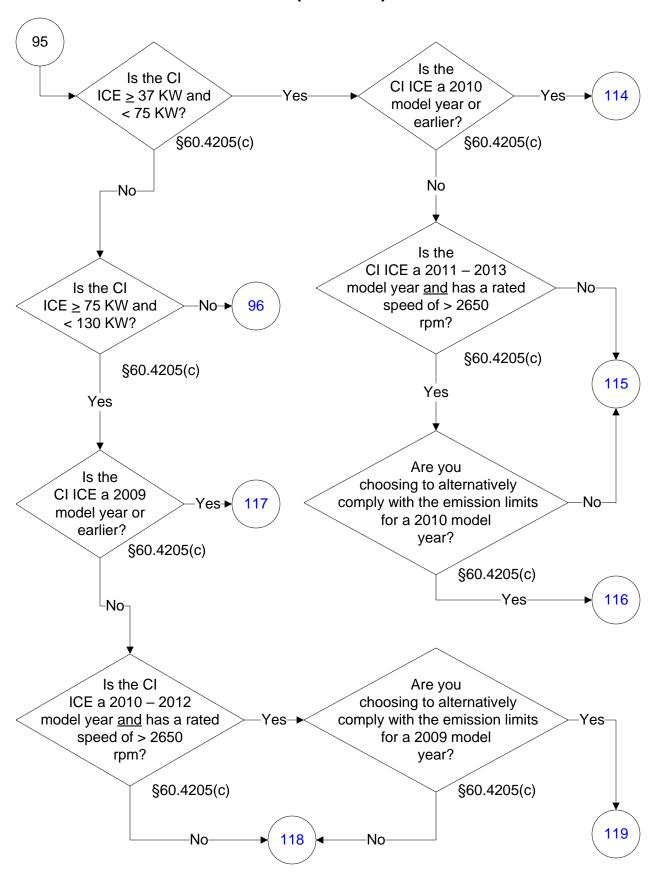

)



### 40 CFR Part 60, Subpart IIII (41 of 103)



# 40 CFR Part 60, Subpart IIII (42 of 103)



# 40 CFR Part 60, Subpart IIII (43 of 103)



# 40 CFR Part 60, Subpart IIII (44 of 103)



# 40 CFR Part 60, Subpart IIII (45 of 103)



# 40 CFR Part 60, Subpart IIII (46 of 103)



### 40 CFR Part 60, Subpart IIII (47 of 103)



### 40 CFR Part 60, Subpart IIII (48 of 103)



# 40 CFR Part 60, Subpart IIII (49 of 103)



### 40 CFR Part 60, Subpart IIII (50 of 103)



#### 40 CFR Part 60, Subpart IIII (51 of 103)



# 40 CFR Part 60, Subpart IIII (52 of 103)



## 40 CFR Part 60, Subpart IIII (53 of 103)



## 40 CFR Part 60, Subpart IIII (54 of 103)



### 40 CFR Part 60, Subpart IIII (55 of 103)



# 40 CFR Part 60, Subpart IIII (56 of 103)



# 40 CFR Part 60, Subpart IIII (57 of 103)



# 40 CFR Part 60, Subpart IIII (58 of 103)



### 40 CFR Part 60, Subpart IIII (59 of 103)



# 40 CFR Part 60, Subpart IIII (60 of 103)



# 40 CFR Part 60, Subpart IIII (61 of 103)





# 40 CFR Part 60, Subpart IIII (62 of 103)



### 40 CFR Part 60, Subpart IIII (63 of 103)



# 40 CFR Part 60, Subpart IIII (64 of 103)



# 40 CFR Part 60, Subpart IIII (65 of 103)



# 40 CFR Part 60, Subpart IIII (66 of 103)



# 40 CFR Part 60, Subpart IIII (67 of 103)



# 40 CFR Part 60, Subpart IIII (68 of 103)



# 40 CFR Part 60, Subpart IIII (69 of 103)



# 40 CFR Part 60, Subpart IIII (70 of 103)



# 40 CFR Part 60, Subpart IIII (71 of 103)



# 40 CFR Part 60, Subpart IIII (72 of 103)



# 40 CFR Part 60, Subpart IIII (73 of 103)



# 40 CFR Part 60, Subpart IIII (74 of 103)



# 40 CFR P