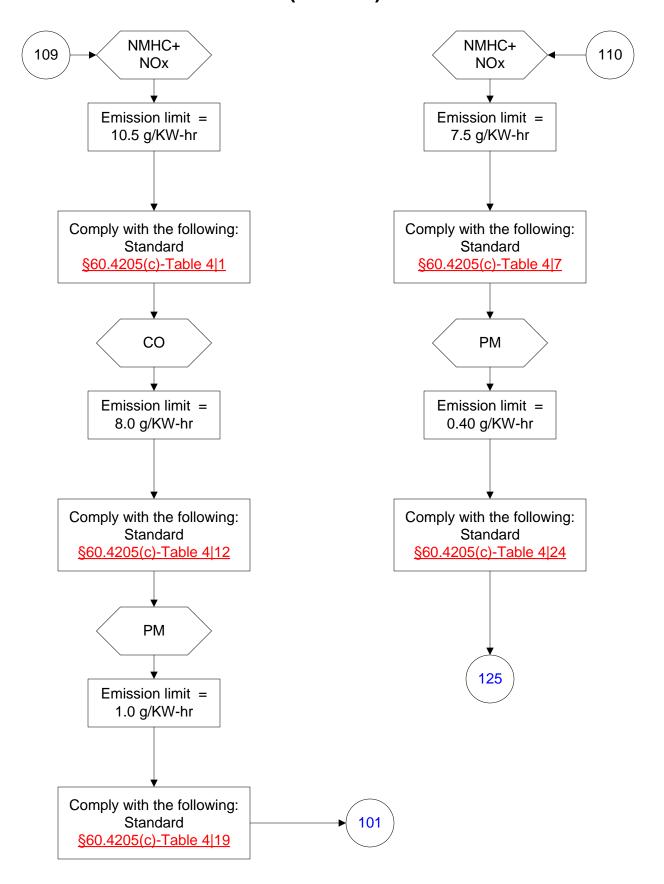

#### 40 CFR Part 60, Subpart IIII (9 of 103)

#### 40 CFR Part 60, Subpart IIII (10 of 103)

Last Modified: 01/08/2024 From 40 CFR Part 60, Subpart IIII Amended 01/24/2023 These flowcharts are for use by sources subject to the Federal Operating Permit program and are subject to change.