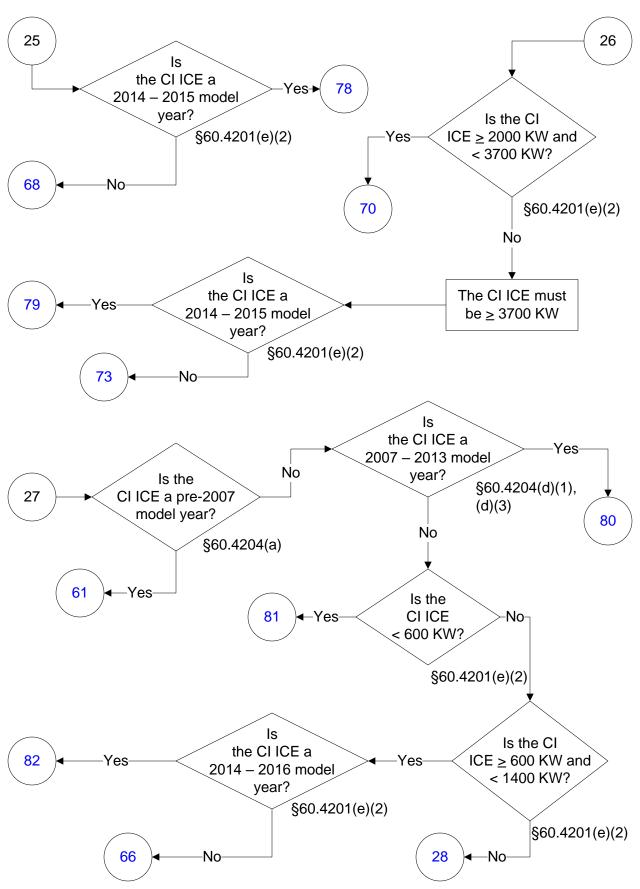

# 40 CFR Part 60, Subpart IIII (25 of 103)

#### 40 CFR Part 60, Subpart IIII (26 of 103)

# 40 CFR Part 60, Subpart IIII (27 of 103)

# 40 CFR Part 60, Subpart IIII (28 of 103)