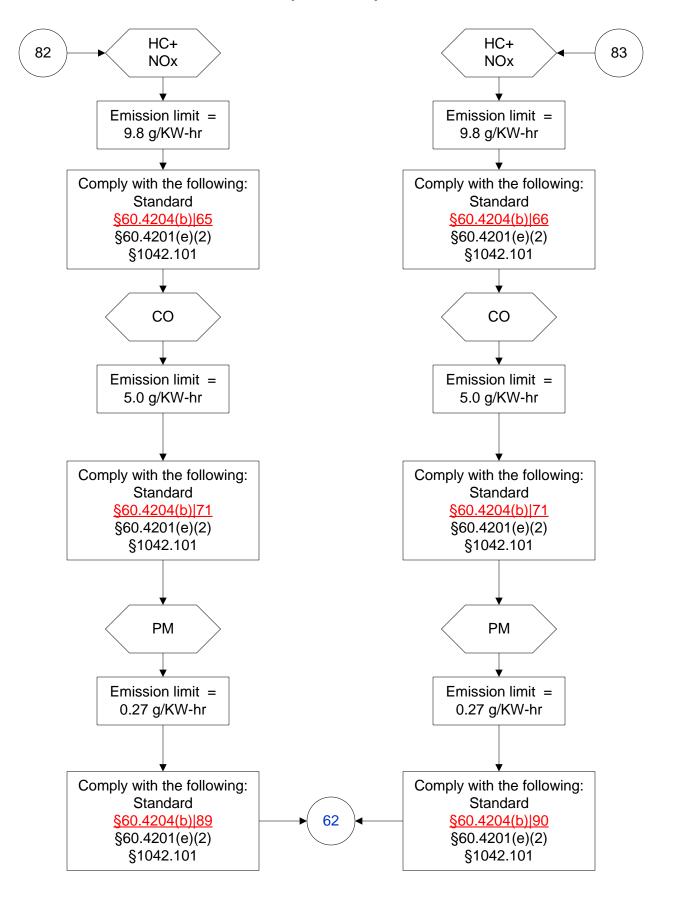

#### 40 CFR Part 60, Subpart IIII (82 of 103)

#### 40 CFR Part 60, Subpart IIII (83 of 103)