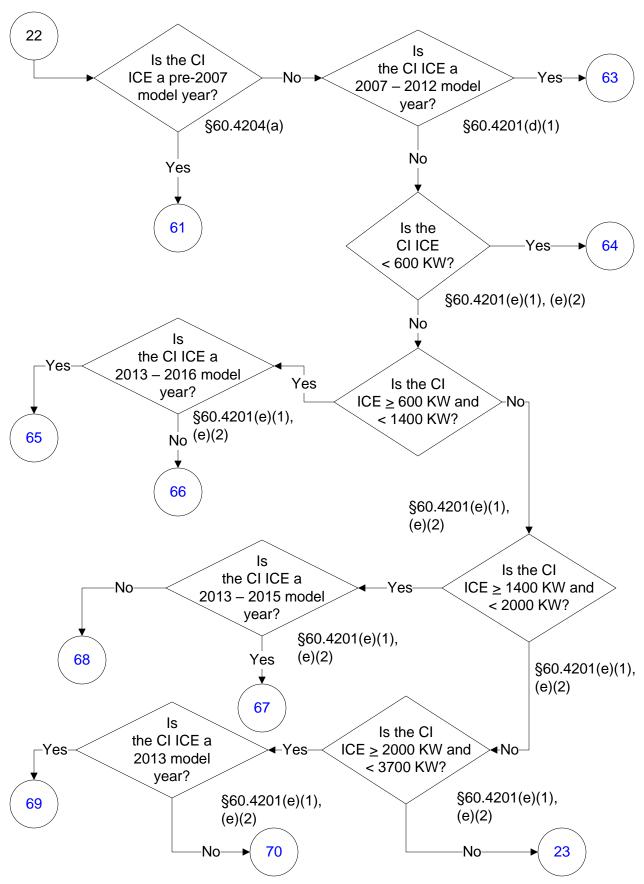

### 40 CFR Part 60, Subpart IIII (22 of 103)

#### 40 CFR Part 60, Subpart IIII (23 of 103)

#### 40 CFR Part 60, Subpart IIII (24 of 103)

# 40 CFR Part 60, Subpart IIII (25 of 103)

#### 40 CFR Part 60, Subpart IIII (26 of 103)