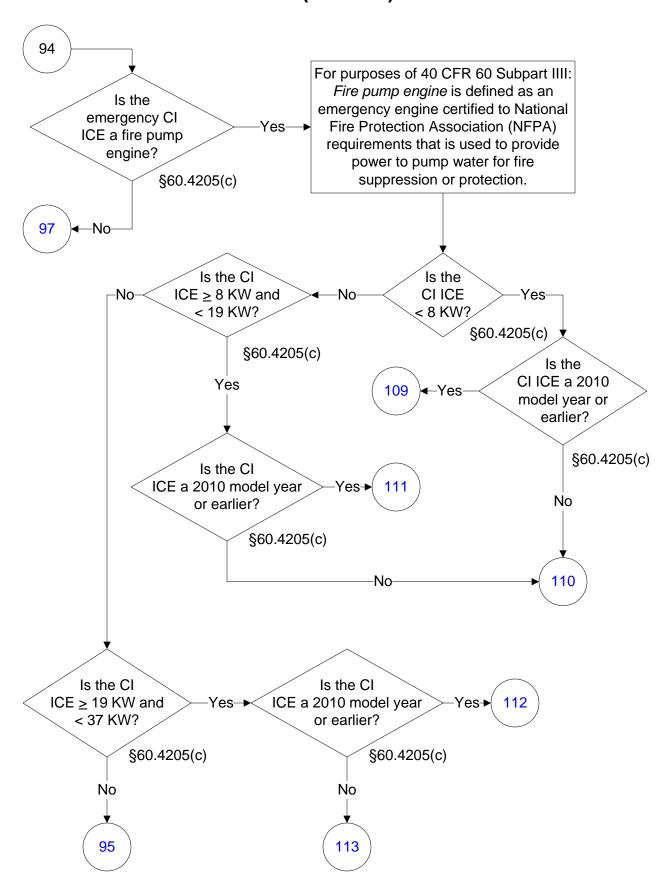

### 40 CFR Part 60, Subpart IIII (40 of 103)



### 40 CFR Part 60, Subpart IIII (41 of 103)



# 40 CFR Part 60, Subpart IIII (42 of 103)



# 40 CFR Part 60, Subpart IIII (43 of 103)



# 40 CFR Part 60, Subpart IIII (44 of 103)



# 40 CFR Part 60, Subpart IIII (45 of 103)



# 40 CFR Part 60, Subpart IIII (46 of 103)



### 40 CFR Part 60, Subpart IIII (47 of 103)



### 40 CFR Part 60, Subpart IIII (48 of 103)



# 40 CFR Part 60, Subpart IIII (49 of 103)



### 40 CFR Part 60, Subpart IIII (50 of 103)



#### 40 CFR Part 60, Subpart IIII (51 of 103)



# 40 CFR Part 60, Subpart IIII (52 of 103)



## 40 CFR Part 60, Subpart IIII (53 of 103)



## 40 CFR Part 60, Subpart IIII (54 of 103)



### 40 CFR Part 60, Subpart IIII (55 of 103)



# 40 CFR Part 60, Subpart IIII (56 of 103)



# 40 CFR Part 60, Subpart IIII (57 of 103)



# 40 CFR Part 60, Subpart IIII (58 of 103)



### 40 CFR Part 60, Subpart IIII (59 of 103)



# 40 CFR Part 60, Subpart IIII (60 of 103)



# 40 CFR Part 60, Subpart IIII (61 of 103)





# 40 CFR Part 60, Subpart IIII (62 of 103)



### 40 CFR Part 60, Subpart IIII (63 of 103)



# 40 CFR Part 60, Subpart IIII (64 of 103)



# 40 CFR Part 60, Subpart IIII (65 of 103)



# 40 CFR Part 60, Subpart IIII (66 of 103)



# 40 CFR Part 60, Subpart IIII (67 of 103)



# 40 CFR Part 60, Subpart IIII (68 of 103)



# 40 CFR Part 60, Subpart IIII (69 of 103)



# 40 CFR Part 60, Subpart IIII (70 of 103)



# 40 CFR Part 60, Subpart IIII (71 of 103)



# 40 CFR Part 60, Subpart IIII (72 of 103)



# 40 CFR Part 60, Subpart IIII (73 of 103)



# 40 CFR P