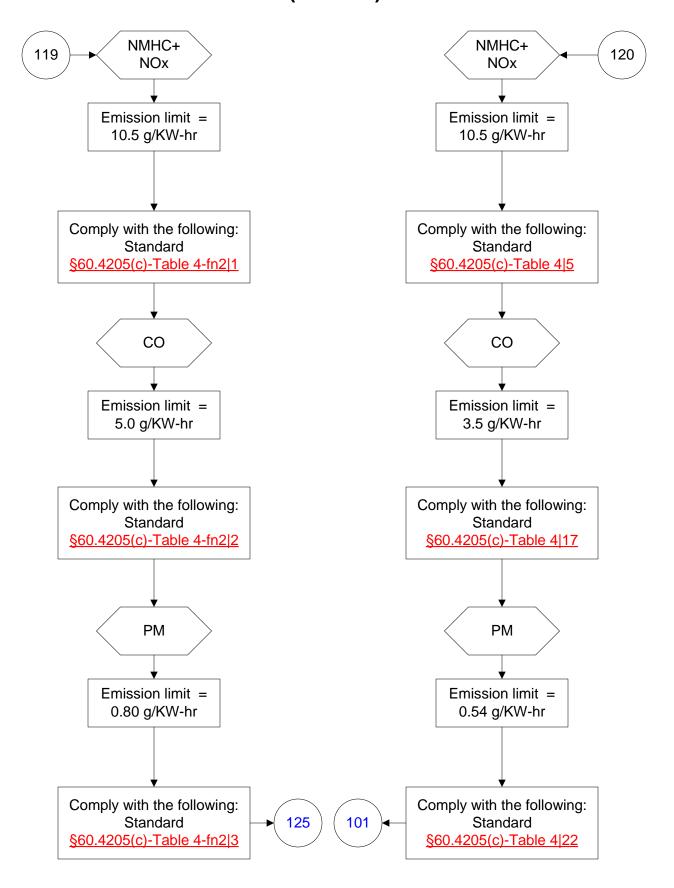

58 of 103)



### 40 CFR Part 60, Subpart IIII (59 of 103)



# 40 CFR Part 60, Subpart IIII (60 of 103)



# 40 CFR Part 60, Subpart IIII (61 of 103)





# 40 CFR Part 60, Subpart IIII (62 of 103)



### 40 CFR Part 60, Subpart IIII (63 of 103)



# 40 CFR Part 60, Subpart IIII (64 of 103)



# 40 CFR Part 60, Subpart IIII (65 of 103)



# 40 CFR Part 60, Subpart IIII (66 of 103)



# 40 CFR Part 60, Subpart IIII (67 of 103)



# 40 CFR Part 60, Subpart IIII (68 of 103)



# 40 CFR Part 60, Subpart IIII (69 of 103)



# 40 CFR Part 60, Subpart IIII (70 of 103)



# 40 CFR Part 60, Subpart IIII (71 of 103)



# 40 CFR Part 60, Subpart IIII (72 of 103)



# 40 CFR Part 60, Subpart IIII (73 of 103)



# 40 CFR Part 60, Subpart IIII (74 of 103)



# 40 CFR Part 60, Subpart IIII (75 of 103)



#### 40 CFR Part 60, Subpart IIII (76 of 103)



# 40 CFR Part 60, Subpart IIII (77 of 103)



# 40 CFR Part 60, Subpart IIII (78 of 103)



#### 40 CFR Part 60, Subpart IIII (79 of 103)



# 40 CFR Part 60, Subpart IIII (80 of 103)



#### 40 CFR Part 60, Subpart IIII (81 of 103)



#### 40 CFR Part 60, Subpart IIII (82 of 103)



#### 40 CFR Part 60, Subpart IIII (83 of 103)



#### 40 CFR Part 60, Subpart IIII (84 of 103)



# 40 CFR Part 60, Subpart IIII (85 of 103)



#### 40 CFR Part 60, Subpart IIII (86 of 103)



# 40 CFR Part 60, Subpart IIII (87 of 103)



# 40 CFR Part 60, Subpart IIII (88 of 103)



# 40 CFR Part 60, Subpart IIII (89 of 103)



# 40 CFR Part 60, Subpart IIII (90 of 103)



# 40 CFR Part 60, Subpart IIII (91 of 103)



#### 40 CFR Part 60, Subpart IIII (92 of