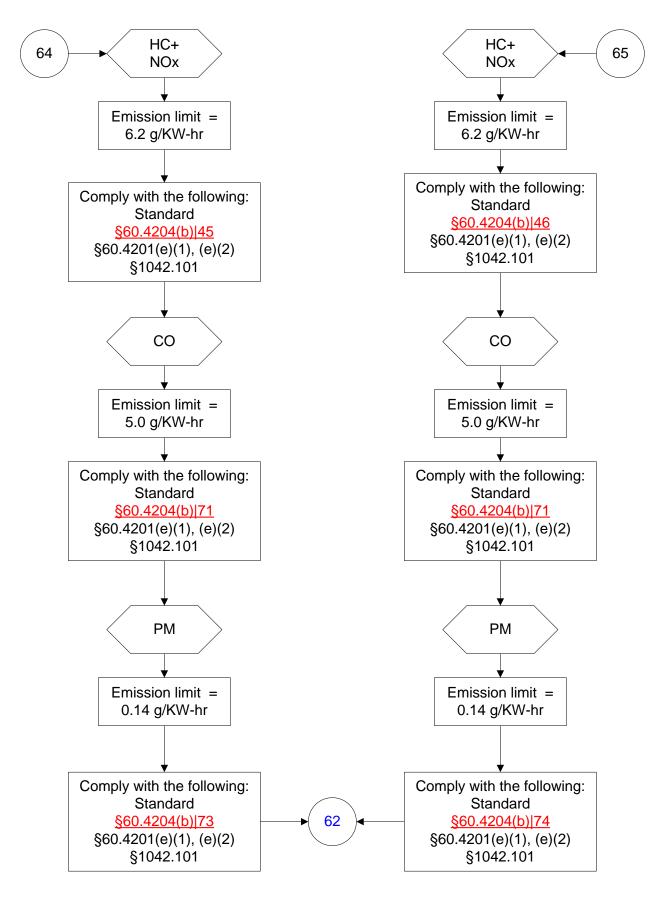

# 40 CFR Part 60, Subpart IIII (64 of 103)

# 40 CFR Part 60, Subpart IIII (65 of 103)