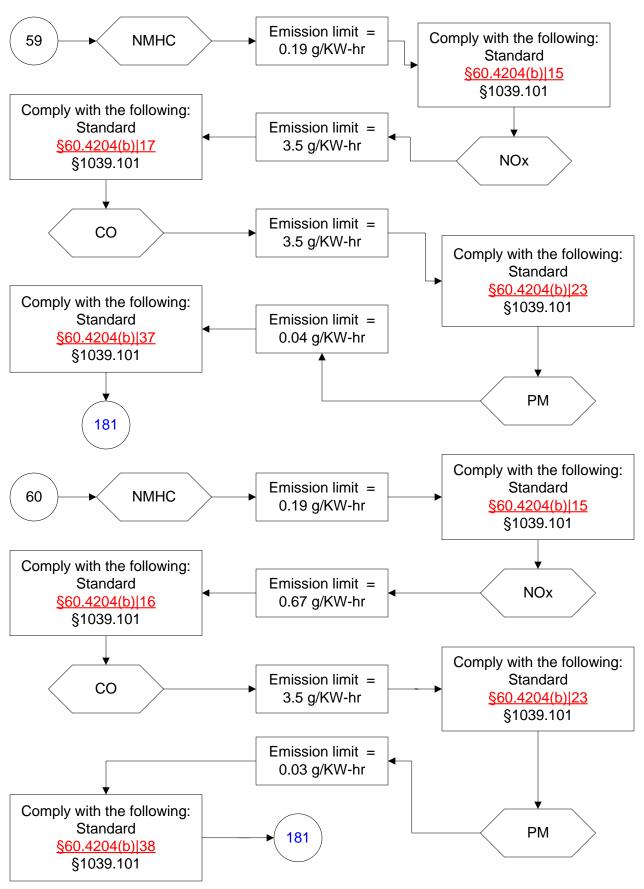

### 40 CFR Part 60, Subpart IIII (59 of 103)

# 40 CFR Part 60, Subpart IIII (60 of 103)