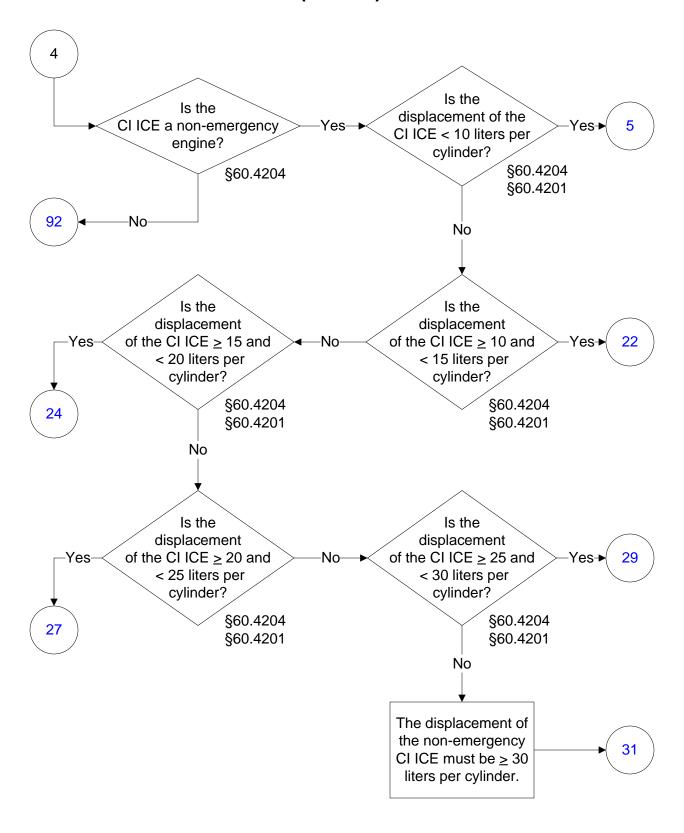

# SCOMMISSION OF THE PROPERTY OF

#### Below is a flowchart describing 40 CFR Part 60, Subpart IIII. For the text of the statute/rule, please go to

40 CFR Part 60, Subpart IIII (1 of 103)



#### 40 CFR Part 60, Subpart IIII (2 of 103)



### 40 CFR Part 60, Subpart IIII (3 of 103)



# 40 CFR Part 60, Subpart IIII (4 of 103)



#### 40 CFR Part 60, Subpart IIII (5 of 103)



# 40 CFR Part 60, Subpart IIII (6 of 103)



#### 40 CFR Part 60, Subpart IIII (7 of 103)



#### 40 CFR Part 60, Subpart IIII (8 of 103)



#### 40 CFR Part 60, Subpart IIII (9 of 103)



#### 40 CFR Part 60, Subpart IIII (10 of 103)



Last Modified: 01/08/2024 From 40 CFR Part 60, Subpart IIII Amended 01/24/2023 These flowcharts are for use by sources subject to the Federal Operating Permit program and are subject to change.

#### 40 CFR Part 60, Subpart IIII (11 of 103)



### 40 CFR Part 60, Subpart IIII (12 of 103)



#### 40 CFR Part 60, Subpart IIII (13 of 103)



# 40 CFR Part 60, Subpart IIII (14 of 103)



# 40 CFR Part 60, Subpart IIII (15 of 103)



### 40 CFR Part 60, Subpart IIII (