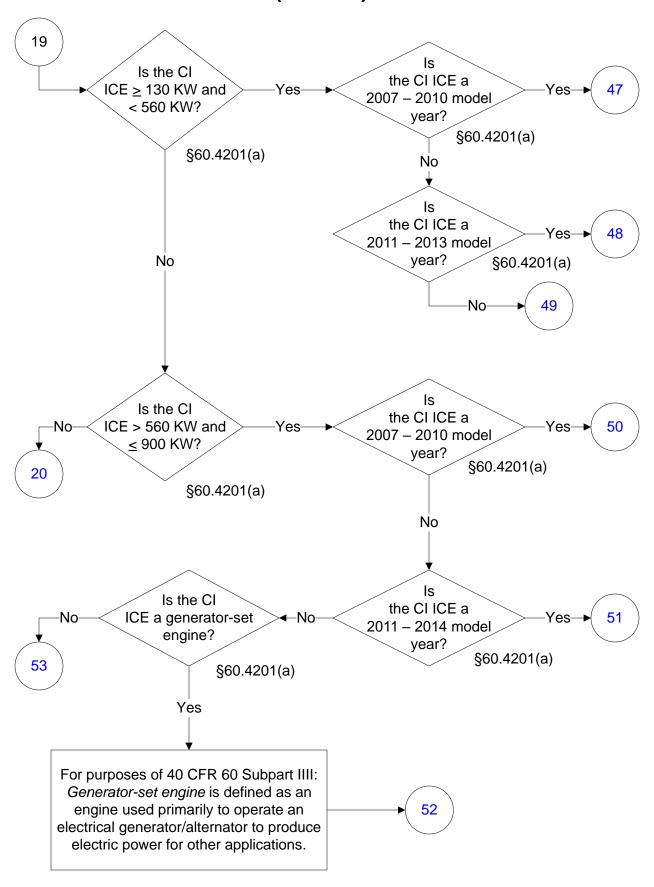

Part 60, Subpart IIII (2 of 103)



### 40 CFR Part 60, Subpart IIII (3 of 103)



# 40 CFR Part 60, Subpart IIII (4 of 103)



#### 40 CFR Part 60, Subpart IIII (5 of 103)



# 40 CFR Part 60, Subpart IIII (6 of 103)



#### 40 CFR Part 60, Subpart IIII (7 of 103)



#### 40 CFR Part 60, Subpart IIII (8 of 103)



#### 40 CFR Part 60, Subpart IIII (9 of 103)



#### 40 CFR Part 60, Subpart IIII (10 of 103)



Last Modified: 01/08/2024 From 40 CFR Part 60, Subpart IIII Amended 01/24/2023 These flowcharts are for use by sources subject to the Federal Operating Permit program and are subject to change.

#### 40 CFR Part 60, Subpart IIII (11 of 103)



### 40 CFR Part 60, Subpart IIII (12 of 103)



#### 40 CFR Part 60, Subpart IIII (13 of 103)



# 40 CFR Part 60, Subpart IIII (14 of 103)



# 40 CFR Part 60, Subpart IIII (15 of 103)



### 40 CFR Part 60, Subpart IIII (16 of 103)



### 40 CFR Part 60, Subpart IIII (17 of 103)



# 40 CFR Part 60, Subpart IIII (18 of 103)



# 40 CFR Part 60, Subpart IIII (19 of 103)



### 40 CFR Part 60, Subpart IIII (20 of 103)



Last Modified: 01/08/2024 From 40 CFR Part 60, Subpart IIII Amended 01/24/2023 These flowcharts are for use by sources subject to the Federal Operating Permit program and are subject to change.

#### 40 CFR Part 60, Subpart IIII (21 of 103)



### 40 CFR Part 60, Subpart IIII (22 of 103)



#### 40 CFR Part 60, Subpart IIII (23 of 103)



#### 40 CFR Part 60, Subpart IIII (24 of 103)



# 40 CFR Part 60, Subpart IIII (25 of 103)



#### 40 CFR Part 60, Subpart IIII (26 of 103)



# 40 CFR Part 60, Subpart IIII