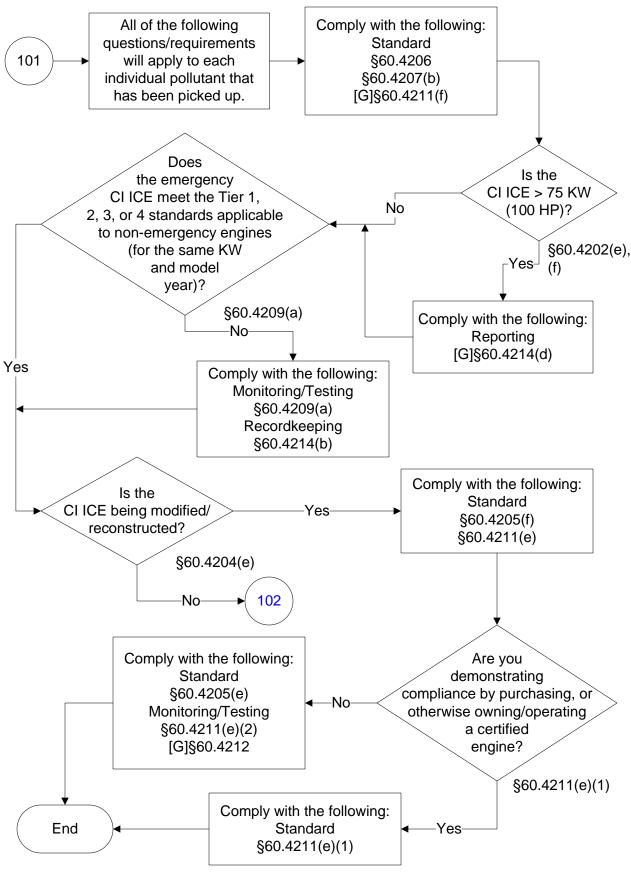

# 40 CFR Part 60, Subpart IIII (46 of 103)



### 40 CFR Part 60, Subpart IIII (47 of 103)



### 40 CFR Part 60, Subpart IIII (48 of 103)



# 40 CFR Part 60, Subpart IIII (49 of 103)



### 40 CFR Part 60, Subpart IIII (50 of 103)



#### 40 CFR Part 60, Subpart IIII (51 of 103)



# 40 CFR Part 60, Subpart IIII (52 of 103)



## 40 CFR Part 60, Subpart IIII (53 of 103)



## 40 CFR Part 60, Subpart IIII (54 of 103)



### 40 CFR Part 60, Subpart IIII (55 of 103)



# 40 CFR Part 60, Subpart IIII (56 of 103)



# 40 CFR Part 60, Subpart IIII (57 of 103)



# 40 CFR Part 60, Subpart IIII (58 of 103)



### 40 CFR Part 60, Subpart IIII (59 of 103)



# 40 CFR Part 60, Subpart IIII (60 of 103)



# 40 CFR Part 60, Subpart IIII (61 of 103)





# 40 CFR Part 60, Subpart IIII (62 of 103)



### 40 CFR Part 60, Subpart IIII (63 of 103)



# 40 CFR Part 60, Subpart IIII (64 of 103)



# 40 CFR Part 60, Subpart IIII (65 of 103)



# 40 CFR Part 60, Subpart IIII (66 of 103)



# 40 CFR Part 60, Subpart IIII (67 of 103)



# 40 CFR Part 60, Subpart IIII (68 of 103)



# 40 CFR Part 60, Subpart IIII (69 of 103)



# 40 CFR Part 60, Subpart IIII (70 of 103)



# 40 CFR Part 60, Subpart IIII (71 of 103)



# 40 CFR Part 60, Subpart IIII (72 of 103)



# 40 CFR Part 60, Subpart IIII (73 of 103)



# 40 CFR Part 60, Subpart IIII (74 of 103)



# 40 CFR Part 60, Subpart IIII (75 of 103)



#### 40 CFR Part 60, Subpart IIII (76 of 103)



# 40 CFR Part 60, Subpart IIII (77 of 103)



# 40 CFR Part 60, Subpart IIII (78 of 103)



#### 40 CFR Part 60, Subpart IIII (79 of 103)



# 40 CFR