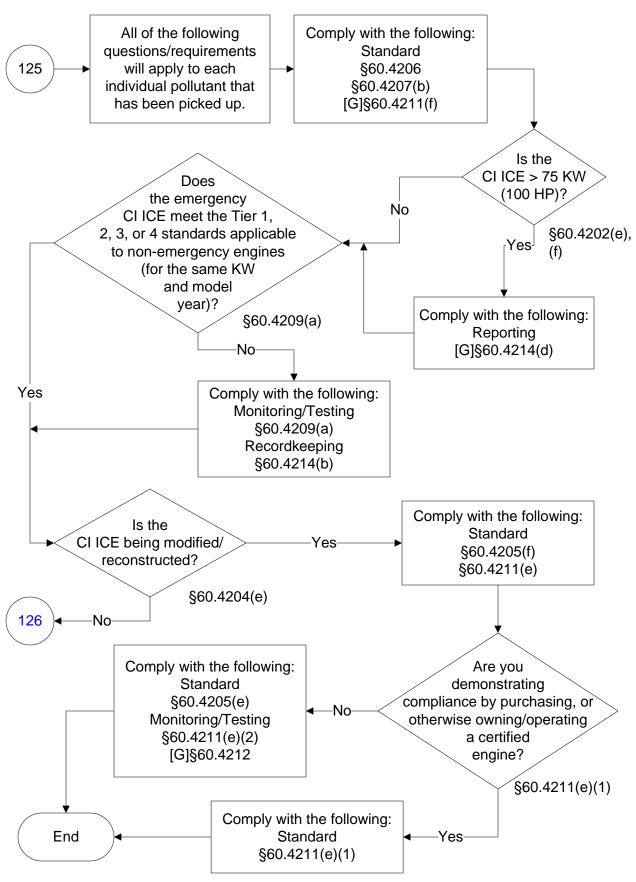

1 of 103)





# 40 CFR Part 60, Subpart IIII (62 of 103)



### 40 CFR Part 60, Subpart IIII (63 of 103)



# 40 CFR Part 60, Subpart IIII (64 of 103)



# 40 CFR Part 60, Subpart IIII (65 of 103)



# 40 CFR Part 60, Subpart IIII (66 of 103)



# 40 CFR Part 60, Subpart IIII (67 of 103)



# 40 CFR Part 60, Subpart IIII (68 of 103)



# 40 CFR Part 60, Subpart IIII (69 of 103)



# 40 CFR Part 60, Subpart IIII (70 of 103)



# 40 CFR Part 60, Subpart IIII (71 of 103)



# 40 CFR Part 60, Subpart IIII (72 of 103)



# 40 CFR Part 60, Subpart IIII (73 of 103)



# 40 CFR Part 60, Subpart IIII (74 of 103)



# 40 CFR Part 60, Subpart IIII (75 of 103)



#### 40 CFR Part 60, Subpart IIII (76 of 103)



# 40 CFR Part 60, Subpart IIII (77 of 103)



# 40 CFR Part 60, Subpart IIII (78 of 103)



#### 40 CFR Part 60, Subpart IIII (79 of 103)



# 40 CFR Part 60, Subpart IIII (80 of 103)



#### 40 CFR Part 60, Subpart IIII (81 of 103)



#### 40 CFR Part 60, Subpart IIII (82 of 103)



#### 40 CFR Part 60, Subpart IIII (83 of 103)



#### 40 CFR Part 60, Subpart IIII (84 of 103)



# 40 CFR Part 60, Subpart IIII (85 of 103)



#### 40 CFR Part 60, Subpart IIII (86 of 103)



# 40 CFR Part 60, Subpart IIII (87 of 103)



# 40 CFR Part 60, Subpart IIII (88 of 103)



# 40 CFR Part 60, Subpart IIII (89 of 103)



# 40 CFR Part 60, Subpart IIII (90 of 103)



# 40 CFR Part 60, Subpart IIII (91 of 103)



#### 40 CFR Part 60, Subpart IIII (92 of 103)



#### 40 CFR Part 60, Subpart IIII (93 of 103)



#### 40 CFR Part 60, Subpart IIII (94 of 103)



# 40 CFR Part 60, Subpart IIII (95