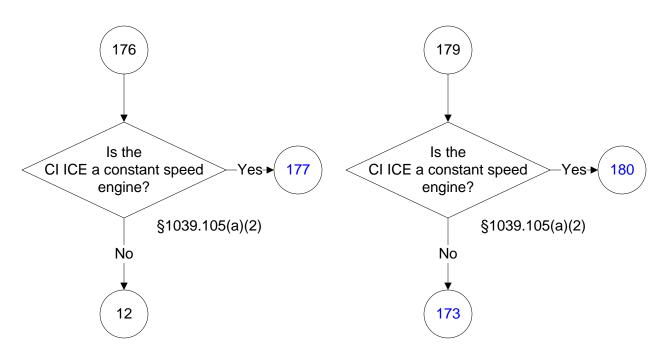

# 40 CFR Part 60, Subpart IIII (87 of 103)



# 40 CFR Part 60, Subpart IIII (88 of 103)



# 40 CFR Part 60, Subpart IIII (89 of 103)



# 40 CFR Part 60, Subpart IIII (90 of 103)



# 40 CFR Part 60, Subpart IIII (91 of 103)



#### 40 CFR Part 60, Subpart IIII (92 of 103)



#### 40 CFR Part 60, Subpart IIII (93 of 103)



#### 40 CFR Part 60, Subpart IIII (94 of 103)



# 40 CFR Part 60, Subpart IIII (95 of 103)



# 40 CFR Part 60, Subpart IIII (96 of 103)



# 40 CFR Part 60, Subpart IIII (97 of 103)



# 40 CFR Part 60, Subpart IIII (98 of 103)



#### 40 CFR Part 60, Subpart IIII (99 of 103)



# 40 CFR Part 60, Subpart IIII (100 of 103)



# 40 CFR Part 60, Subpart IIII (101 of 103)



# 40 CFR Part 60, Subpart IIII (102 of 103)



# 40 CFR Part 60, Subpart IIII (103 of 103)