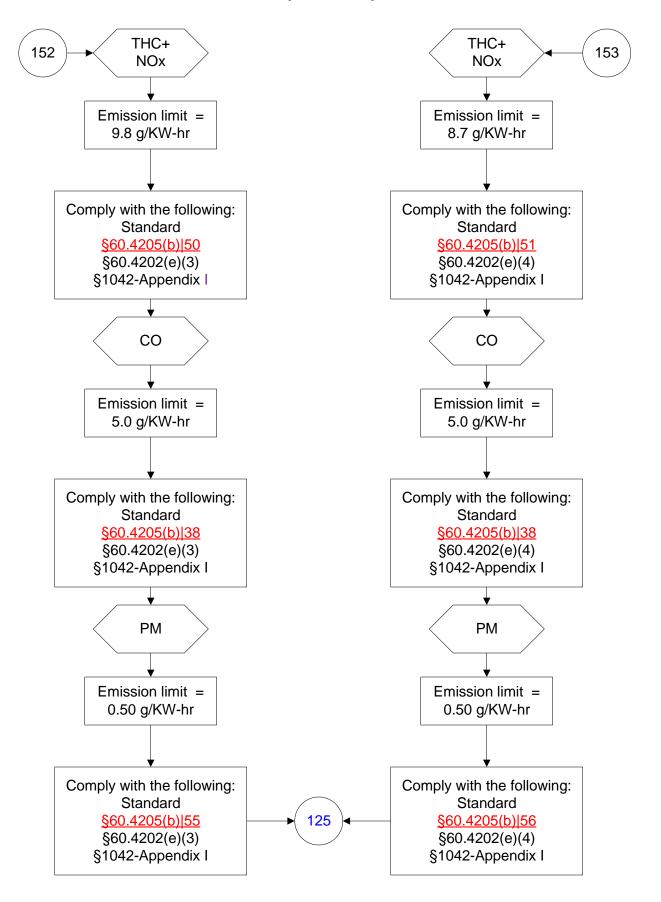

# 40 CFR Part 60, Subpart IIII (78 of 103)

#### 40 CFR Part 60, Subpart IIII (79 of 103)