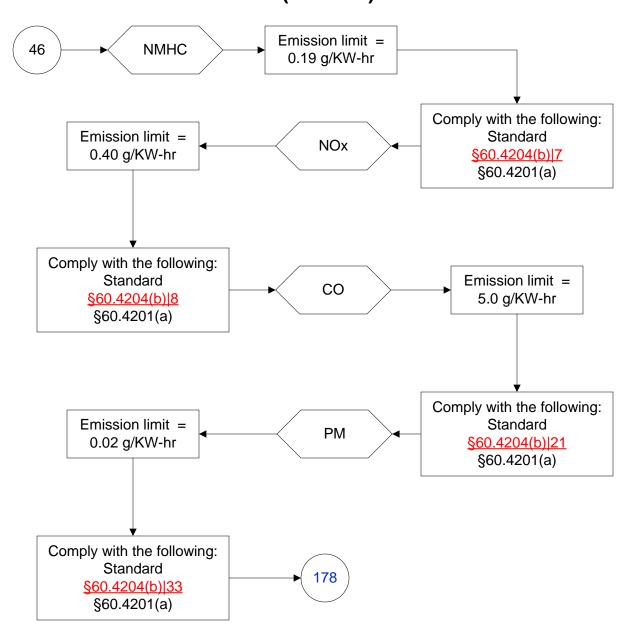

R Part 60, Subpart IIII (17 of 103)



# 40 CFR Part 60, Subpart IIII (18 of 103)



# 40 CFR Part 60, Subpart IIII (19 of 103)



### 40 CFR Part 60, Subpart IIII (20 of 103)



Last Modified: 01/08/2024 From 40 CFR Part 60, Subpart IIII Amended 01/24/2023 These flowcharts are for use by sources subject to the Federal Operating Permit program and are subject to change.

#### 40 CFR Part 60, Subpart IIII (21 of 103)



### 40 CFR Part 60, Subpart IIII (22 of 103)



#### 40 CFR Part 60, Subpart IIII (23 of 103)



#### 40 CFR Part 60, Subpart IIII (24 of 103)



# 40 CFR Part 60, Subpart IIII (25 of 103)



#### 40 CFR Part 60, Subpart IIII (26 of 103)



# 40 CFR Part 60, Subpart IIII (27 of 103)



# 40 CFR Part 60, Subpart IIII (28 of 103)



# 40 CFR Part 60, Subpart IIII (29 of 103)



#### 40 CFR Part 60, Subpart IIII (30 of 103)



# 40 CFR Part 60, Subpart IIII (31 of 103)



### 40 CFR Part 60, Subpart IIII (32 of 103)



#### 40 CFR Part 60, Subpart IIII (33 of 103)



Last Modified: 01/08/2024 From 40 CFR Part 60, Subpart IIII Amended 01/24/2023 These flowcharts are for use by sources subject to the Federal Operating Permit program and are subject to change.

### 40 CFR Part 60, Subpart IIII (34 of 103)



Last Modified: 01/08/2024 From 40 CFR Part 60, Subpart IIII Amended 01/24/2023 These flowcharts are for use by sources subject to the Federal Operating Permit program and are subject to change.

### 40 CFR Part 60, Subpart IIII (35 of 103)



### 40 CFR Part 60, Subpart IIII (36 of 103)



# 40 CFR Part 60, Subpart IIII (37 of 103)



Last Modified: 01/08/2024