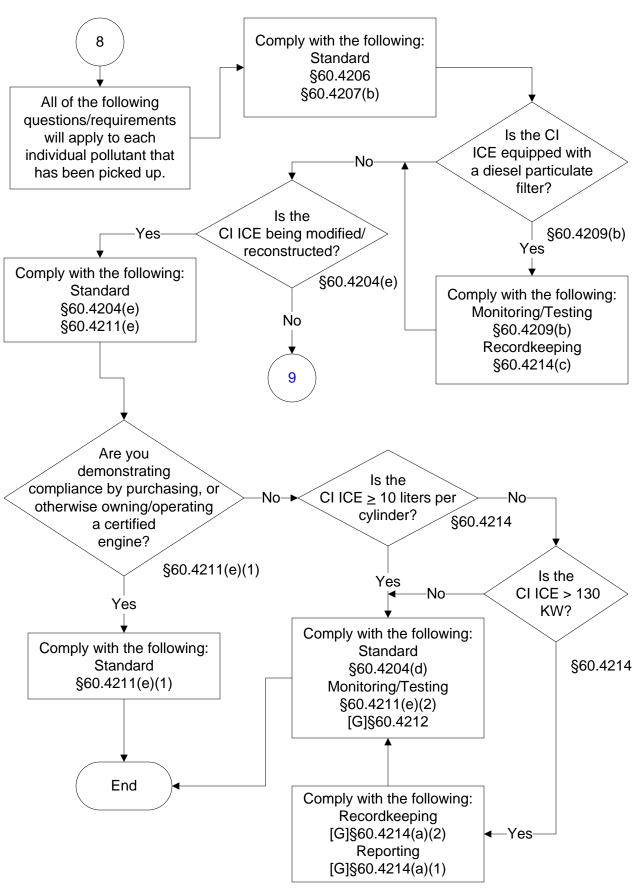

# SCOMMISSION OF THE PROPERTY OF

#### Below is a flowchart describing 40 CFR Part 60, Subpart IIII. For the text of the statute/rule, please go to

40 CFR Part 60, Subpart IIII (1 of 103)



#### 40 CFR Part 60, Subpart IIII (2 of 103)



### 40 CFR Part 60, Subpart IIII (3 of 103)



# 40 CFR Part 60, Subpart IIII (4 of 103)



#### 40 CFR Part 60, Subpart IIII (5 of 103)



# 40 CFR Part 60, Subpart IIII (6 of 103)



#### 40 CFR Part 60, Subpart IIII (7 of 103)



#### 40 CFR Part 60, Subpart IIII (8 of 103)



#### 40 CFR Part 60, Subpart IIII (9 of 103)



#### 40 CFR Part 60, Subpart IIII (10 of 103)



Last Modified: 01/08/2024 From 40 CFR Part 60, Subpart IIII Amended 01/24/2023 These flowcharts are for use by sources subject to the Federal Operating Permit program and are subject to change.

#### 40 CFR Part 60, Subpart IIII (11 of 103)



### 40 CFR Part 60, Subpart IIII (12 of 103)



#### 40 CFR Part 60, Subpart IIII (13 of 103)



# 40 CFR Part 60, Subpart IIII (14 of 103)



# 40 CFR Part 60, Subpart IIII (15 of 103)



### 40 CFR Part 60, Subpart IIII (16 of 103)



### 40 CFR Part 60, Subpart IIII (17 of 103)



# 40 CFR Part 60, Subpart IIII (18 of 103)



# 40 CFR Part 60, Subpart IIII