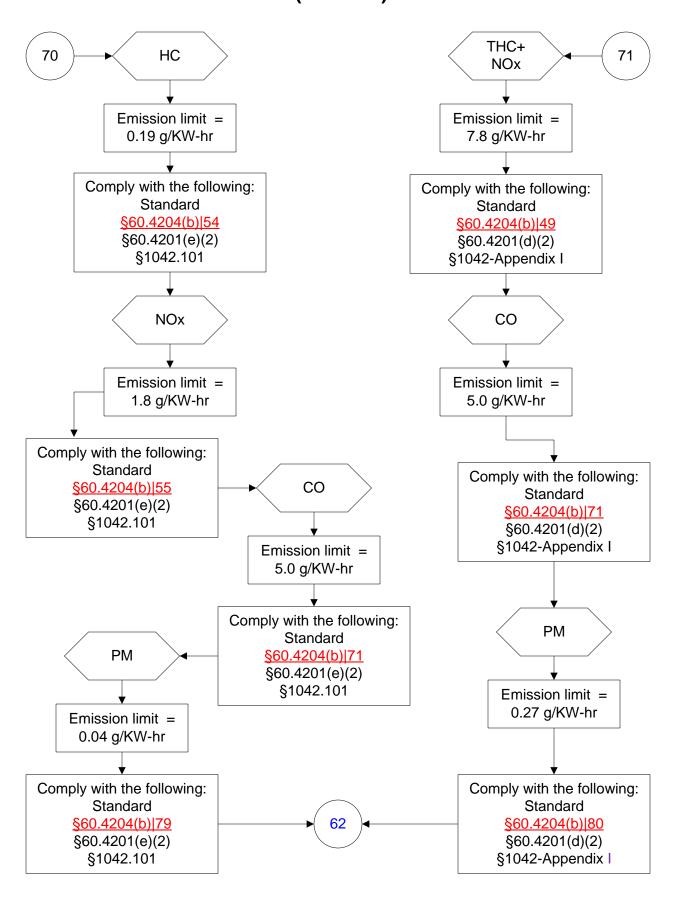

# 40 CFR Part 60, Subpart IIII (70 of 103)

# 40 CFR Part 60, Subpart IIII (71 of 103)