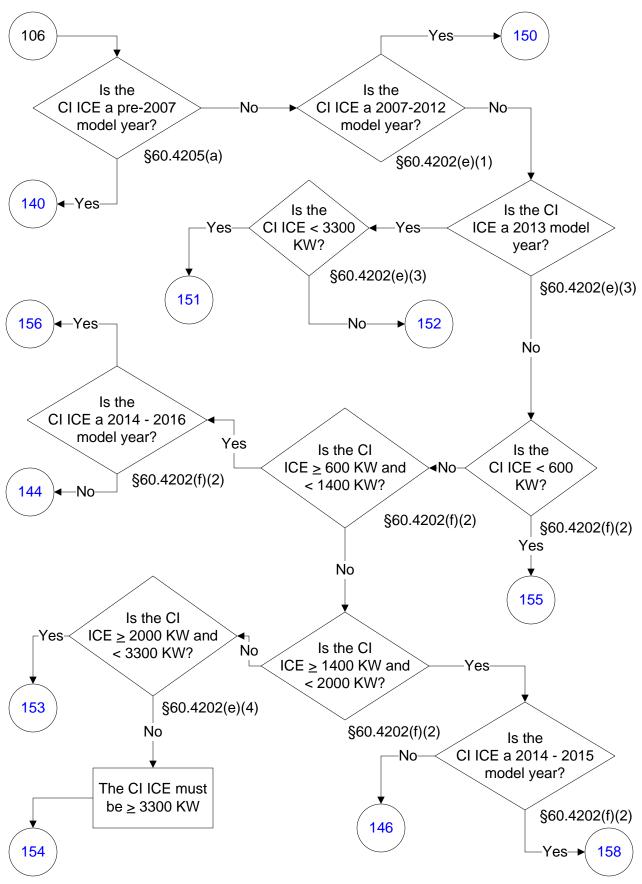

03)



#### 40 CFR Part 60, Subpart IIII (51 of 103)



# 40 CFR Part 60, Subpart IIII (52 of 103)



## 40 CFR Part 60, Subpart IIII (53 of 103)



## 40 CFR Part 60, Subpart IIII (54 of 103)



### 40 CFR Part 60, Subpart IIII (55 of 103)



# 40 CFR Part 60, Subpart IIII (56 of 103)



# 40 CFR Part 60, Subpart IIII (57 of 103)



# 40 CFR Part 60, Subpart IIII (58 of 103)



### 40 CFR Part 60, Subpart IIII (59 of 103)



# 40 CFR Part 60, Subpart IIII (60 of 103)



# 40 CFR Part 60, Subpart IIII (61 of 103)





# 40 CFR Part 60, Subpart IIII (62 of 103)



### 40 CFR Part 60, Subpart IIII (63 of 103)



# 40 CFR Part 60, Subpart IIII (64 of 103)



# 40 CFR Part 60, Subpart IIII (65 of 103)



# 40 CFR Part 60, Subpart IIII (66 of 103)



# 40 CFR Part 60, Subpart IIII (67 of 103)



# 40 CFR Part 60, Subpart IIII (68 of 103)



# 40 CFR Part 60, Subpart IIII (69 of 103)



# 40 CFR Part 60, Subpart IIII (70 of 103)



# 40 CFR Part 60, Subpart IIII (71 of 103)



# 40 CFR Part 60, Subpart IIII (72 of 103)



# 40 CFR Part 60, Subpart IIII (73 of 103)



# 40 CFR Part 60, Subpart IIII (74 of 103)



# 40 CFR Part 60, Subpart IIII (75 of 103)



#### 40 CFR Part 60, Subpart IIII (76 of 103)



# 40 CFR Part 60, Subpart IIII (77 of 103)



# 40 CFR Part 60, Subpart IIII (78 of 103)



#### 40 CFR Part 60, Subpart IIII (79 of 103)



# 40 CFR Part 60, Subpart IIII (80 of 103)



#### 40 CFR Part 60, Subpart IIII (81 of 103)



#### 40 CFR Part 60, Subpart IIII (82 of 103)



#### 40 CFR Part 60, Subpart IIII (83 of 103)



#### 40 CFR Part 60, Subpart IIII (84 of 103)