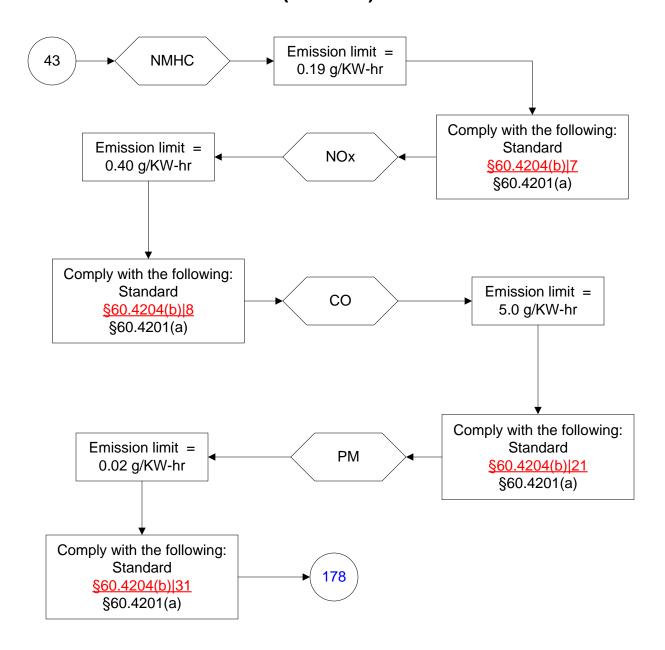

rt 60, Subpart IIII (15 of 103)



### 40 CFR Part 60, Subpart IIII (16 of 103)



### 40 CFR Part 60, Subpart IIII (17 of 103)



# 40 CFR Part 60, Subpart IIII (18 of 103)



# 40 CFR Part 60, Subpart IIII (19 of 103)



### 40 CFR Part 60, Subpart IIII (20 of 103)



Last Modified: 01/08/2024 From 40 CFR Part 60, Subpart IIII Amended 01/24/2023 These flowcharts are for use by sources subject to the Federal Operating Permit program and are subject to change.

#### 40 CFR Part 60, Subpart IIII (21 of 103)



### 40 CFR Part 60, Subpart IIII (22 of 103)



#### 40 CFR Part 60, Subpart IIII (23 of 103)



#### 40 CFR Part 60, Subpart IIII (24 of 103)



# 40 CFR Part 60, Subpart IIII (25 of 103)



#### 40 CFR Part 60, Subpart IIII (26 of 103)



# 40 CFR Part 60, Subpart IIII (27 of 103)



# 40 CFR Part 60, Subpart IIII (28 of 103)



# 40 CFR Part 60, Subpart IIII (29 of 103)



#### 40 CFR Part 60, Subpart IIII (30 of 103)



# 40 CFR Part 60, Subpart IIII (31 of 103)



### 40 CFR Part 60, Subpart IIII (32 of 103)



#### 40 CFR Part 60, Subpart IIII (33 of 103)



Last Modified: 01/08/2024 From 40 CFR Part 60, Subpart IIII Amended 01/24/2023 These flowcharts are for use by sources subject to the Federal Operating Permit program and are subject to change.

### 40 CFR Part 60, Subpart IIII (34 of 103)



Last Modified: 01/08/2024 From 40 CFR Part 60, Subpart IIII Amended 01/24/2023 These flowcharts are for use by sources subject to the Federal Operating Permit program and are subject to change.

### 40 CFR Part 60, Subpart IIII (35 of 103)



### 40 CFR Part 60, Subpart