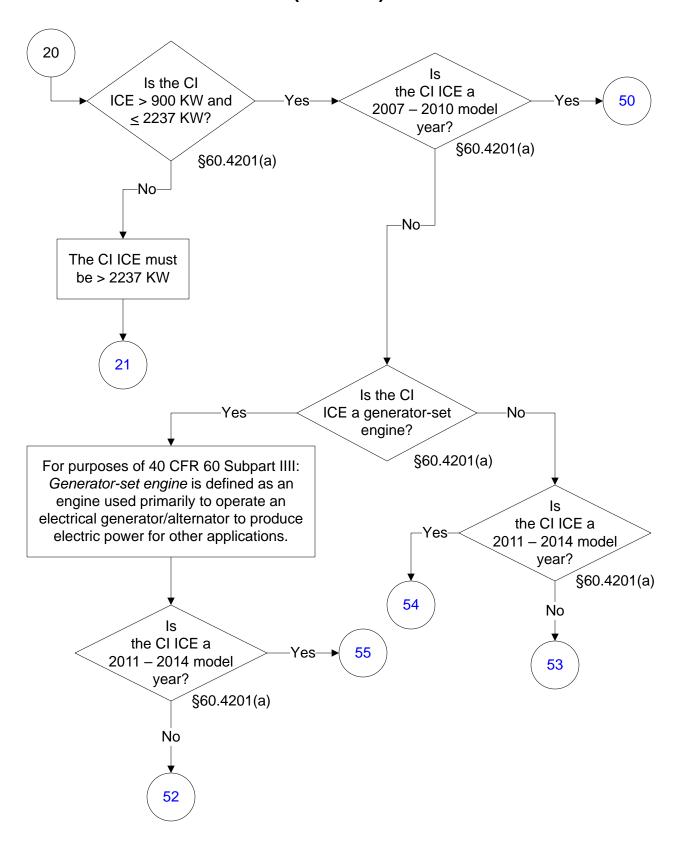

### 40 CFR Part 60, Subpart IIII (20 of 103)

Last Modified: 01/08/2024 From 40 CFR Part 60, Subpart IIII Amended 01/24/2023 These flowcharts are for use by sources subject to the Federal Operating Permit program and are subject to change.