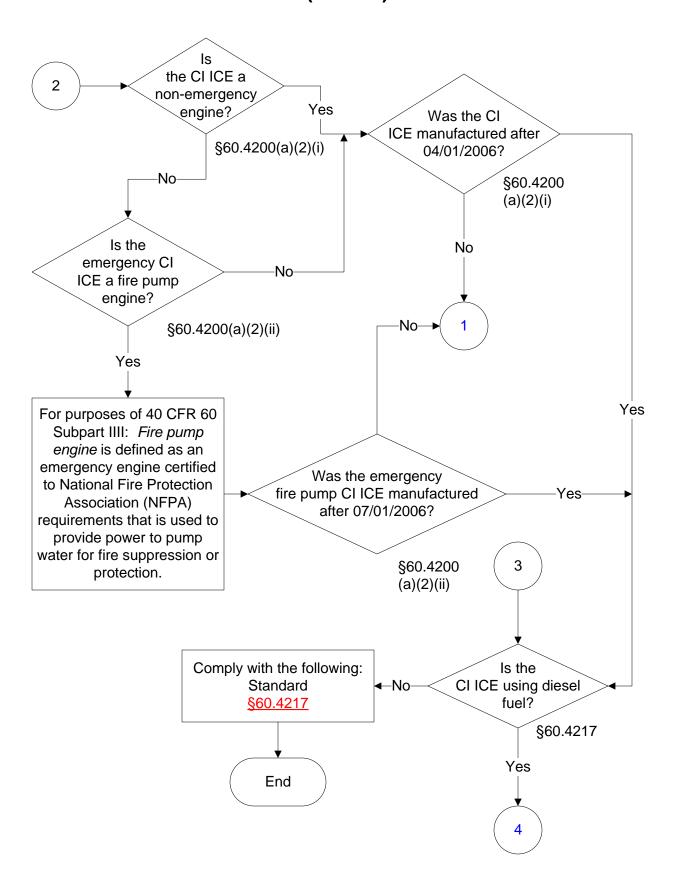

# SCOMMISSION OF THE PROPERTY OF

#### Below is a flowchart describing 40 CFR Part 60, Subpart IIII. For the text of the statute/rule, please go to

40 CFR Part 60, Subpart IIII (1 of 103)



#### 40 CFR Part 60, Subpart IIII (2 of 103)



### 40 CFR Part 60, Subpart IIII (3 of 103)



# 40 CFR Part 60, Subpart IIII (4 of 103)



#### 40 CFR Part 60, Subpart IIII (5 of 103)



# 40 CFR Part 60, Subpart IIII (6 of 103)



#### 40 CFR Part 60, Subpart IIII (7 of 103)



#### 40 CFR Part 60, Subpart IIII (8 of 103)



#### 40 CFR Part 60, Subpart IIII (9 of 103)



#### 40 CFR Part 60, Subpart IIII (10 of 103)



Last Modified: 01/08/2024 From 40 CFR Part 60, Subpart IIII Amended 01/24/2023 These flowcharts are for use by sources subject to the Federal Operating Permit program and are subject to change.

#### 40 CFR Part 60, Subpart IIII (11 of 103)



### 40 CFR Part 60, Subpart IIII (12 of 103)



#### 40 CFR Part 60, Subpart IIII (13 of 103)



# 40 CFR Part 60, Subpart IIII (14 of 103)



# 40 CFR Part 60, Subpart IIII (1