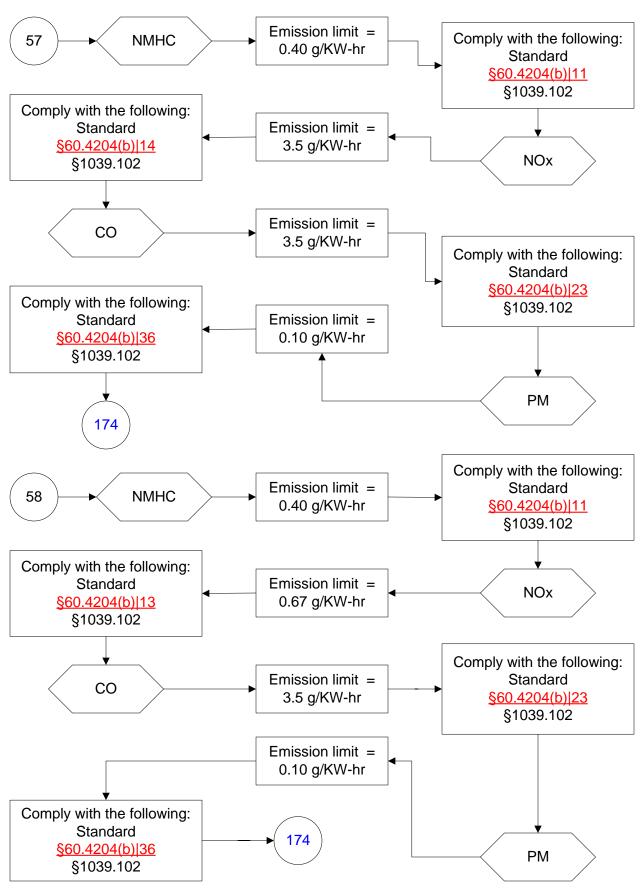

# 40 CFR Part 60, Subpart IIII (57 of 103)

# 40 CFR Part 60, Subpart IIII (58 of 103)