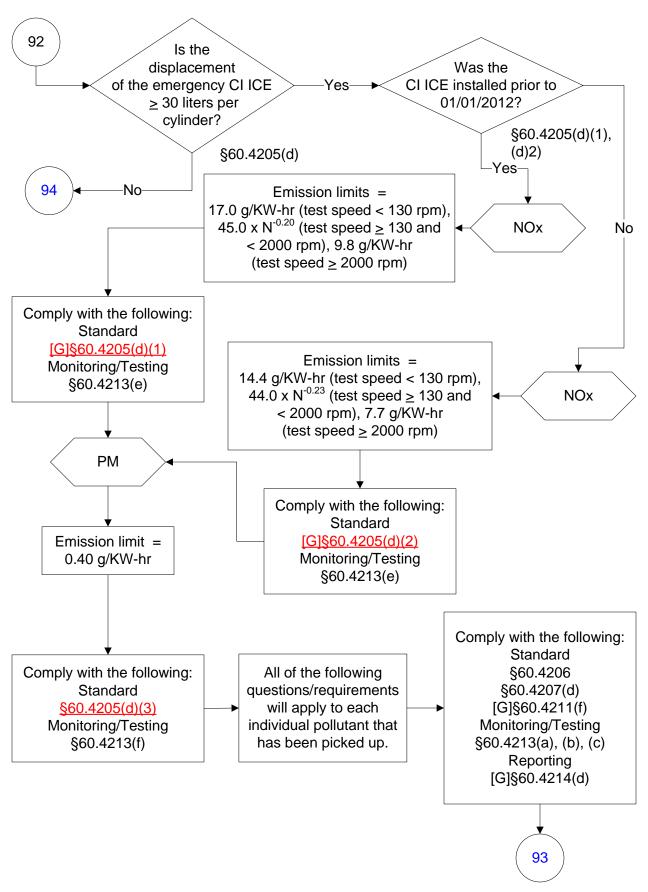

.

### 40 CFR Part 60, Subpart IIII (38 of 103)



# 40 CFR Part 60, Subpart IIII (39 of 103)



### 40 CFR Part 60, Subpart IIII (40 of 103)



### 40 CFR Part 60, Subpart IIII (41 of 103)



# 40 CFR Part 60, Subpart IIII (42 of 103)



# 40 CFR Part 60, Subpart IIII (43 of 103)



# 40 CFR Part 60, Subpart IIII (44 of 103)



# 40 CFR Part 60, Subpart IIII (45 of 103)



# 40 CFR Part 60, Subpart IIII (46 of 103)



### 40 CFR Part 60, Subpart IIII (47 of 103)



### 40 CFR Part 60, Subpart IIII (48 of 103)



# 40 CFR Part 60, Subpart IIII (49 of 103)



### 40 CFR Part 60, Subpart IIII (50 of 103)



#### 40 CFR Part 60, Subpart IIII (51 of 103)



# 40 CFR Part 60, Subpart IIII (52 of 103)



## 40 CFR Part 60, Subpart IIII (53 of 103)



## 40 CFR Part 60, Subpart IIII (54 of 103)



### 40 CFR Part 60, Subpart IIII (55 of 103)



# 40 CFR Part 60, Subpart IIII (56 of 103)



# 40 CFR Part 60, Subpart IIII (57 of 103)



# 40 CFR Part 60, Subpart IIII (58 of 103)



### 40 CFR Part 60, Subpart IIII (59 of 103)



# 40 CFR Part 60, Subpart IIII (60 of 103)



# 40 CFR Part 60, Subpart IIII (61 of 103)





# 40 CFR Part 60, Subpart IIII (62 of 103)



### 40 CFR Part 60, Subpart IIII (63 of 103)



# 40 CFR Part 60, Subpart IIII (64 of 103)



# 40 CFR Part 60, Subpart IIII (65 of 103)



# 40 CFR Part 60, Subpart IIII (66 of 103)



# 40 CFR Part 60, Subpart IIII (67 of 103)



# 40 CFR Part 60, Subpart IIII (68 of 103)



# 40 CFR Part 60, Subpart IIII (69 of 103)



# 40 CFR Part 60, Subpart IIII (70 of 103)



# 40 CFR Part 60, Subpart IIII (71 of 103)



# 40 CFR