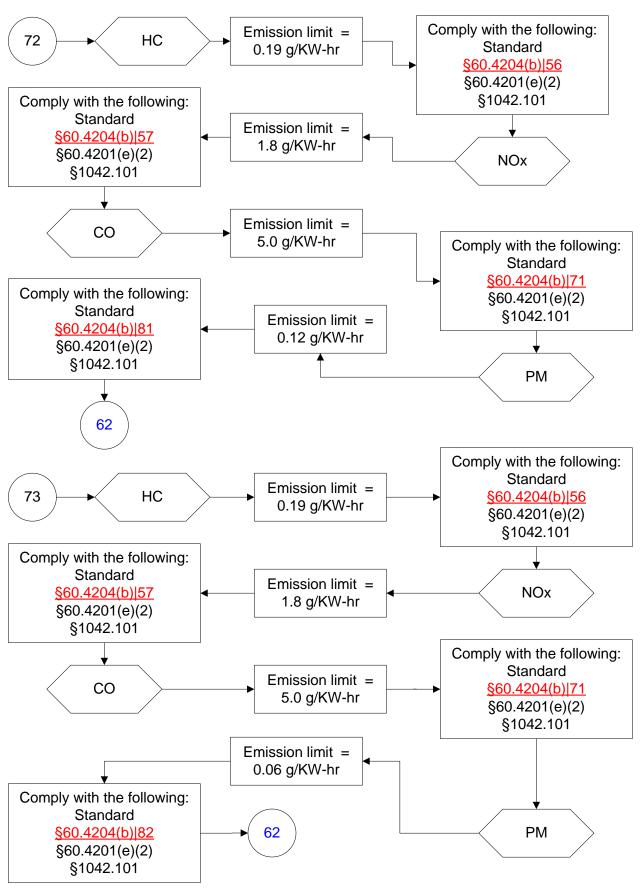

# 40 CFR Part 60, Subpart IIII (72 of 103)

# 40 CFR Part 60, Subpart IIII (73 of 103)