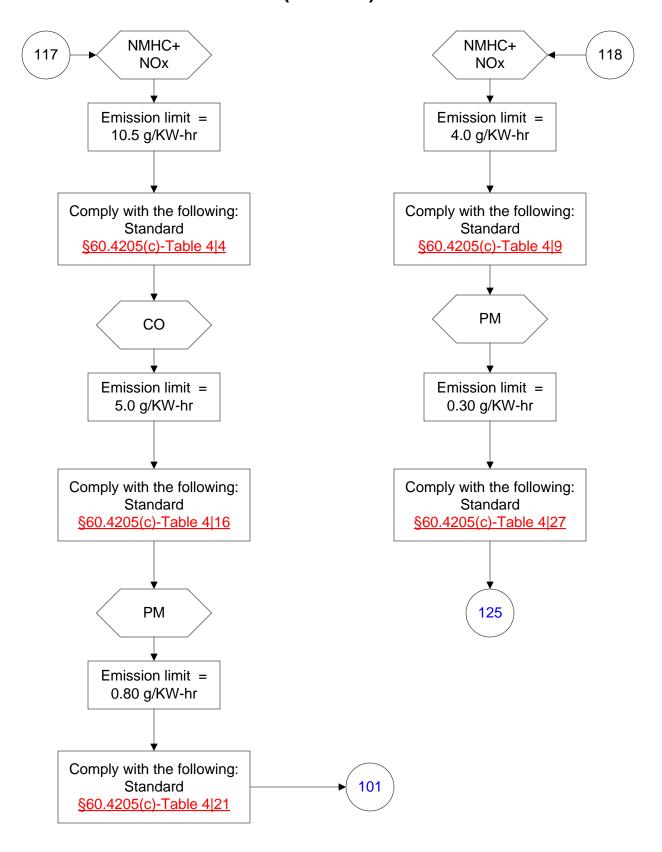

57 of 103)



# 40 CFR Part 60, Subpart IIII (58 of 103)



### 40 CFR Part 60, Subpart IIII (59 of 103)



# 40 CFR Part 60, Subpart IIII (60 of 103)



# 40 CFR Part 60, Subpart IIII (61 of 103)





# 40 CFR Part 60, Subpart IIII (62 of 103)



### 40 CFR Part 60, Subpart IIII (63 of 103)



# 40 CFR Part 60, Subpart IIII (64 of 103)



# 40 CFR Part 60, Subpart IIII (65 of 103)



# 40 CFR Part 60, Subpart IIII (66 of 103)



# 40 CFR Part 60, Subpart IIII (67 of 103)



# 40 CFR Part 60, Subpart IIII (68 of 103)



# 40 CFR Part 60, Subpart IIII (69 of 103)



# 40 CFR Part 60, Subpart IIII (70 of 103)



# 40 CFR Part 60, Subpart IIII (71 of 103)



# 40 CFR Part 60, Subpart IIII (72 of 103)



# 40 CFR Part 60, Subpart IIII (73 of 103)



# 40 CFR Part 60, Subpart IIII (74 of 103)



# 40 CFR Part 60, Subpart IIII (75 of 103)



#### 40 CFR Part 60, Subpart IIII (76 of 103)



# 40 CFR Part 60, Subpart IIII (77 of 103)



# 40 CFR Part 60, Subpart IIII (78 of 103)



#### 40 CFR Part 60, Subpart IIII (79 of 103)



# 40 CFR Part 60, Subpart IIII (80 of 103)



#### 40 CFR Part 60, Subpart IIII (81 of 103)



#### 40 CFR Part 60, Subpart IIII (82 of 103)



#### 40 CFR Part 60, Subpart IIII (83 of 103)



#### 40 CFR Part 60, Subpart IIII (84 of 103)



# 40 CFR Part 60, Subpart IIII (85 of 103)



#### 40 CFR Part 60, Subpart IIII (86 of 103)



# 40 CFR Part 60, Subpart IIII (87 of 103)



# 40 CFR Part 60, Subpart IIII (88 of 103)



# 40 CFR Part 60, Subpart IIII (89 of 103)



# 40 CFR Part 60, Subpart IIII (90 of 103)



# 40 CFR Part 60, Subpart IIII (91 of 103