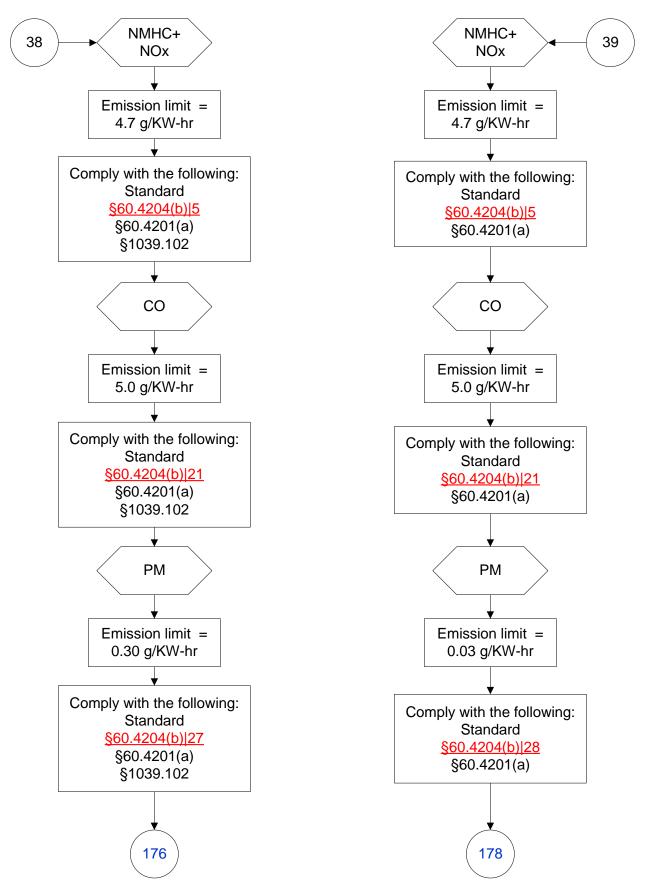

### 40 CFR Part 60, Subpart IIII (38 of 103)

# 40 CFR Part 60, Subpart IIII (39 of 103)