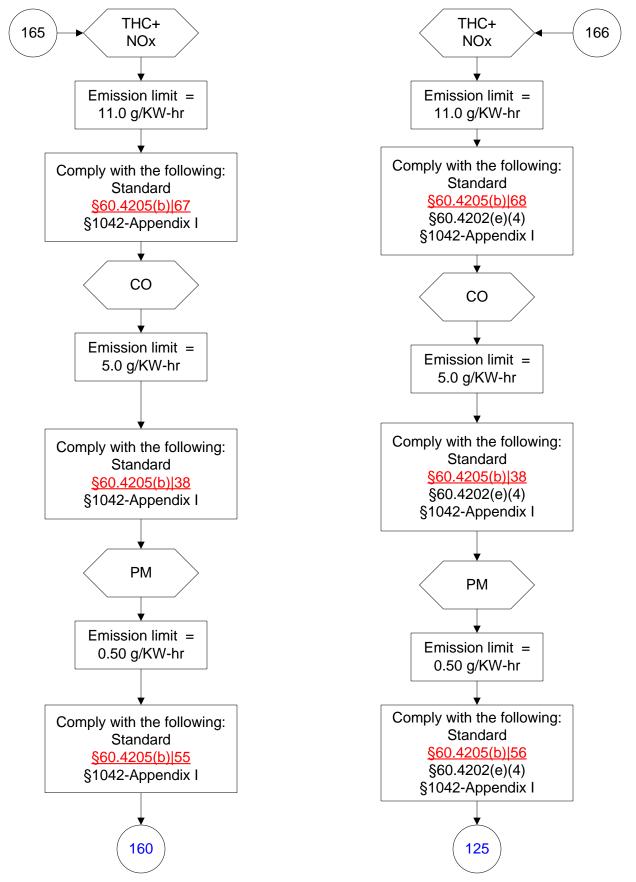

### 40 CFR Part 60, Subpart IIII (83 of 103)



#### 40 CFR Part 60, Subpart IIII (84 of 103)



# 40 CFR Part 60, Subpart IIII (85 of 103)



#### 40 CFR Part 60, Subpart IIII (86 of 103)



# 40 CFR Part 60, Subpart IIII (87 of 103)



# 40 CFR Part 60, Subpart IIII (88 of 103)



# 40 CFR Part 60, Subpart IIII (89 of 103)



# 40 CFR Part 60, Subpart IIII (90 of 103)



# 40 CFR Part 60, Subpart IIII (91 of 103)



#### 40 CFR Part 60, Subpart IIII (92 of 103)



#### 40 CFR Part 60, Subpart IIII (93 of 103)



#### 40 CFR Part 60, Subpart IIII (94 of 103)



# 40 CFR Part 60, Subpart IIII (95 of 103)



# 40 CFR Part 60, Subpart IIII (96 of 103)



# 40 CFR Part 60, Subpart IIII (97 of 103)



# 40 CFR Part 60, Subpart IIII (98 of 103)



#### 40 CFR Part 60, Subpart IIII (99 of 103)



# 40 CFR Part 60, Subpart IIII (100 of 103)



# 40 CFR Part 60, Subpart IIII (101 of 103)



# 40 CFR Part 60, Subpart IIII (102 of 103)



# 40 CFR Part 60, Subpart IIII (103 of 103)