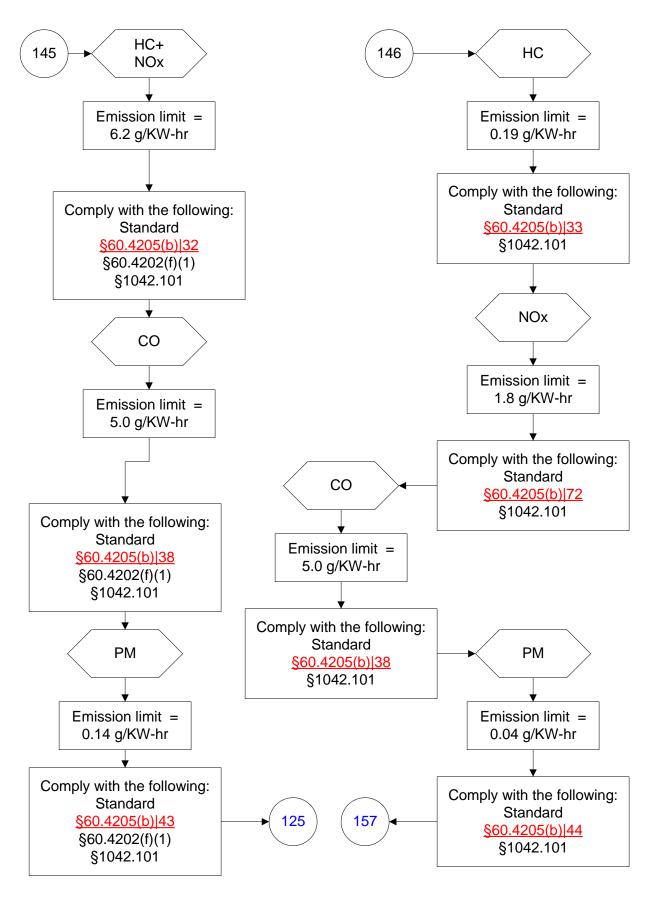

40 CFR Part 60, Subpart IIII (73 of 103)



# 40 CFR Part 60, Subpart IIII (74 of 103)



# 40 CFR Part 60, Subpart IIII (75 of 103)



#### 40 CFR Part 60, Subpart IIII (76 of 103)



# 40 CFR Part 60, Subpart IIII (77 of 103)



# 40 CFR Part 60, Subpart IIII (78 of 103)



#### 40 CFR Part 60, Subpart IIII (79 of 103)



# 40 CFR Part 60, Subpart IIII (80 of 103)



#### 40 CFR Part 60, Subpart IIII (81 of 103)



#### 40 CFR Part 60, Subpart IIII (82 of 103)



#### 40 CFR Part 60, Subpart IIII (83 of 103)



#### 40 CFR Part 60, Subpart IIII (84 of 103)



# 40 CFR Part 60, Subpart IIII (85 of 103)



#### 40 CFR Part 60, Subpart IIII (86 of 103)



# 40 CFR Part 60, Subpart IIII (87 of 103)



# 40 CFR Part 60, Subpart IIII (88 of 103)



# 40 CFR Part 60, Subpart IIII (89 of 103)



# 40 CFR Part 60, Subpart IIII (90 of 103)



# 40 CFR Part 60, Subpart IIII (91 of 103)



#### 40 CFR Part 60, Subpart IIII (92 of 103)



#### 40 CFR Part 60, Subpart IIII (93 of 103)



#### 40 CFR Part 60, Subpart IIII (94 of 103)



# 40 CFR Part 60, Subpart IIII (95 of 103)



# 40 CFR Part 60, Subpart IIII (96 of 103)



# 40 CFR Part 60, Subpart IIII (97 of 103)



# 40 CFR Part 60, Subpart IIII (98 of 103)



#### 40 CFR Part 60, Subpart IIII (99 of 103)



# 40 CFR Part 60, Subpart IIII (100 of 103)



# 40 CFR Part 60, Subpart IIII (101 of 103)



# 40 CFR Part 60, Subpart IIII (102 of 103)



# 40 CFR Part 60, Subpart IIII (103 of 103)