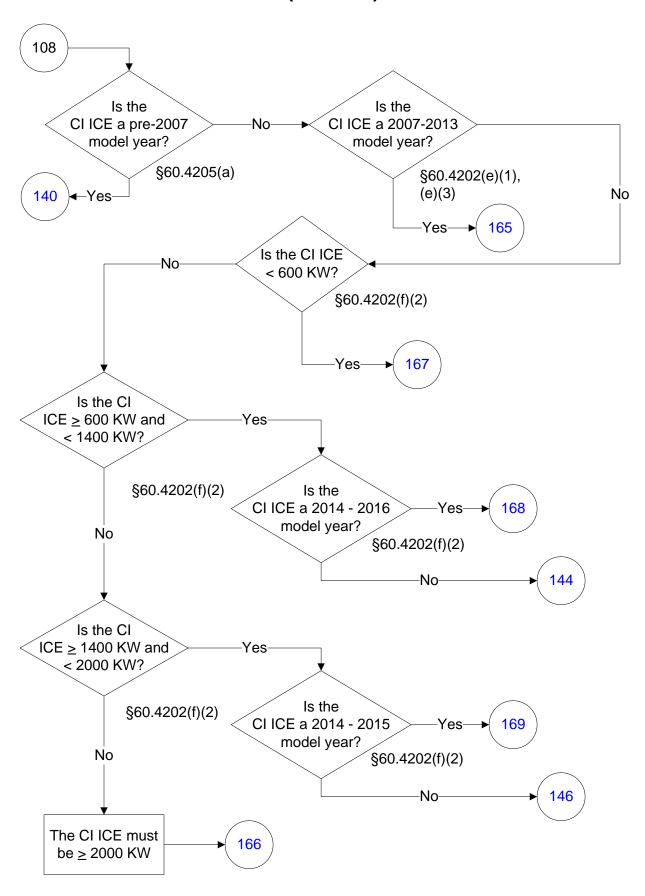

f 103)



## 40 CFR Part 60, Subpart IIII (53 of 103)



## 40 CFR Part 60, Subpart IIII (54 of 103)



### 40 CFR Part 60, Subpart IIII (55 of 103)



# 40 CFR Part 60, Subpart IIII (56 of 103)



# 40 CFR Part 60, Subpart IIII (57 of 103)



# 40 CFR Part 60, Subpart IIII (58 of 103)



### 40 CFR Part 60, Subpart IIII (59 of 103)



# 40 CFR Part 60, Subpart IIII (60 of 103)



# 40 CFR Part 60, Subpart IIII (61 of 103)





# 40 CFR Part 60, Subpart IIII (62 of 103)



### 40 CFR Part 60, Subpart IIII (63 of 103)



# 40 CFR Part 60, Subpart IIII (64 of 103)



# 40 CFR Part 60, Subpart IIII (65 of 103)



# 40 CFR Part 60, Subpart IIII (66 of 103)



# 40 CFR Part 60, Subpart IIII (67 of 103)



# 40 CFR Part 60, Subpart IIII (68 of 103)



# 40 CFR Part 60, Subpart IIII (69 of 103)



# 40 CFR Part 60, Subpart IIII (70 of 103)



# 40 CFR Part 60, Subpart IIII (71 of 103)



# 40 CFR Part 60, Subpart IIII (72 of 103)



# 40 CFR Part 60, Subpart IIII (73 of 103)



# 40 CFR Part 60, Subpart IIII (74 of 103)



# 40 CFR Part 60, Subpart IIII (75 of 103)



#### 40 CFR Part 60, Subpart IIII (76 of 103)



# 40 CFR Part 60, Subpart IIII (77 of 103)



# 40 CFR Part 60, Subpart IIII (78 of 103)



#### 40 CFR Part 60, Subpart IIII (79 of 103)



# 40 CFR Part 60, Subpart IIII (80 of 103)



#### 40 CFR Part 60, Subpart IIII (81 of 103)



#### 40 CFR Part 60, Subpart IIII (82 of 103)



#### 40 CFR Part 60, Subpart IIII (83 of 103)



#### 40 CFR Part 60, Subpart IIII (84 of 103)



# 40 CFR Part 60, Subpart IIII (85 of 103)



#### 40 CFR Part 60, Subpart IIII (86 of 103