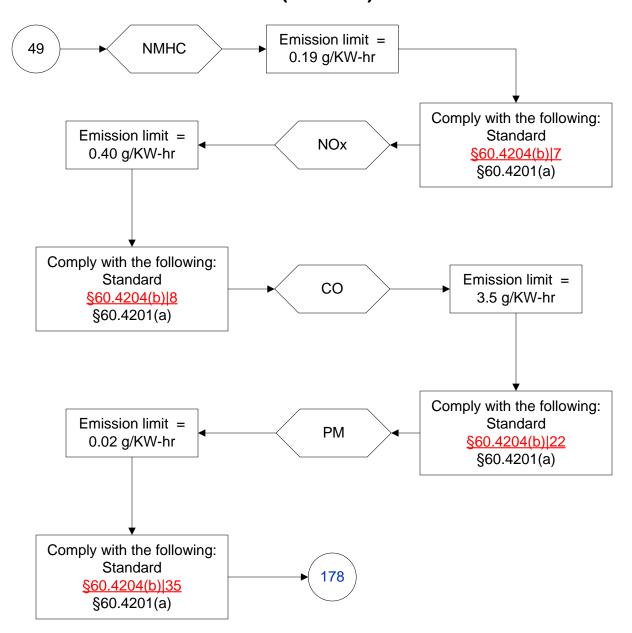

art 60, Subpart IIII (19 of 103)



### 40 CFR Part 60, Subpart IIII (20 of 103)



Last Modified: 01/08/2024 From 40 CFR Part 60, Subpart IIII Amended 01/24/2023 These flowcharts are for use by sources subject to the Federal Operating Permit program and are subject to change.

#### 40 CFR Part 60, Subpart IIII (21 of 103)



### 40 CFR Part 60, Subpart IIII (22 of 103)



#### 40 CFR Part 60, Subpart IIII (23 of 103)



#### 40 CFR Part 60, Subpart IIII (24 of 103)



# 40 CFR Part 60, Subpart IIII (25 of 103)



#### 40 CFR Part 60, Subpart IIII (26 of 103)



# 40 CFR Part 60, Subpart IIII (27 of 103)



# 40 CFR Part 60, Subpart IIII (28 of 103)



# 40 CFR Part 60, Subpart IIII (29 of 103)



#### 40 CFR Part 60, Subpart IIII (30 of 103)



# 40 CFR Part 60, Subpart IIII (31 of 103)



### 40 CFR Part 60, Subpart IIII (32 of 103)



#### 40 CFR Part 60, Subpart IIII (33 of 103)



Last Modified: 01/08/2024 From 40 CFR Part 60, Subpart IIII Amended 01/24/2023 These flowcharts are for use by sources subject to the Federal Operating Permit program and are subject to change.

### 40 CFR Part 60, Subpart IIII (34 of 103)



Last Modified: 01/08/2024 From 40 CFR Part 60, Subpart IIII Amended 01/24/2023 These flowcharts are for use by sources subject to the Federal Operating Permit program and are subject to change.

### 40 CFR Part 60, Subpart IIII (35 of 103)



### 40 CFR Part 60, Subpart IIII (36 of 103)



# 40 CFR Part 60, Subpart IIII (37 of 103)



Last Modified: 01/08/2024 From 40 CFR Part 60, Subpart IIII Amended 01/24/2023 These flowcharts are for use by sources su