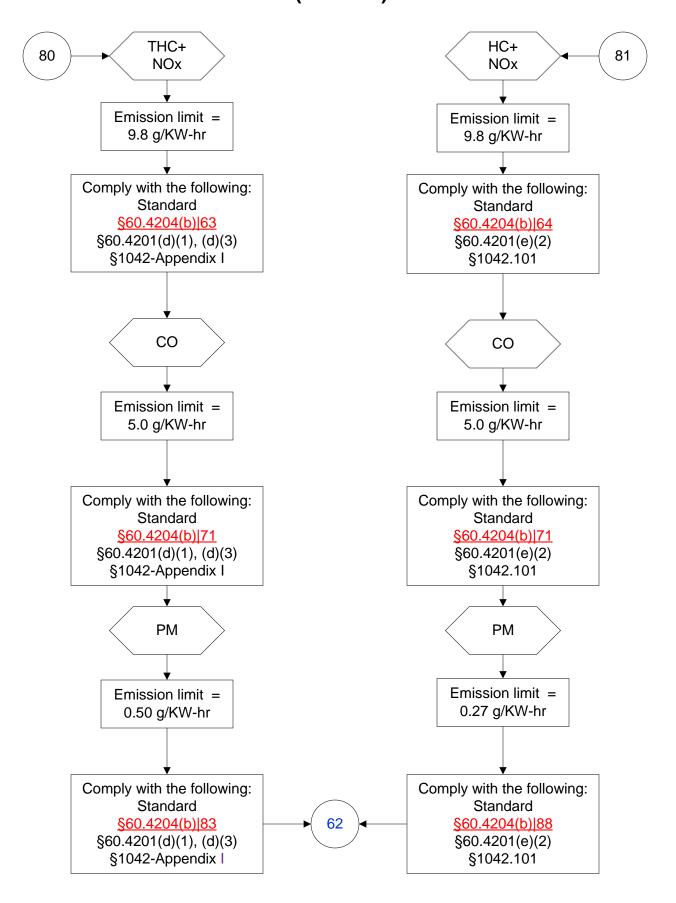

# 40 CFR Part 60, Subpart IIII (80 of 103)

#### 40 CFR Part 60, Subpart IIII (81 of 103)