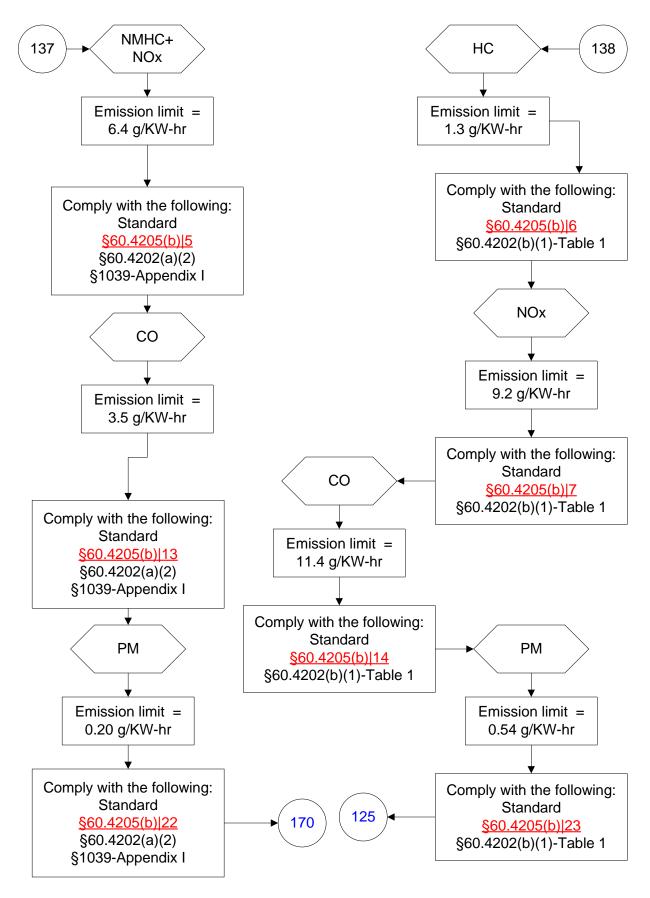

# 40 CFR Part 60, Subpart IIII (69 of 103)



# 40 CFR Part 60, Subpart IIII (70 of 103)



# 40 CFR Part 60, Subpart IIII (71 of 103)



# 40 CFR Part 60, Subpart IIII (72 of 103)



# 40 CFR Part 60, Subpart IIII (73 of 103)



# 40 CFR Part 60, Subpart IIII (74 of 103)



# 40 CFR Part 60, Subpart IIII (75 of 103)



#### 40 CFR Part 60, Subpart IIII (76 of 103)



# 40 CFR Part 60, Subpart IIII (77 of 103)



# 40 CFR Part 60, Subpart IIII (78 of 103)



#### 40 CFR Part 60, Subpart IIII (79 of 103)



# 40 CFR Part 60, Subpart IIII (80 of 103)



#### 40 CFR Part 60, Subpart IIII (81 of 103)



#### 40 CFR Part 60, Subpart IIII (82 of 103)



#### 40 CFR Part 60, Subpart IIII (83 of 103)



#### 40 CFR Part 60, Subpart IIII (84 of 103)



# 40 CFR Part 60, Subpart IIII (85 of 103)



#### 40 CFR Part 60, Subpart IIII (86 of 103)



# 40 CFR Part 60, Subpart IIII (87 of 103)



# 40 CFR Part 60, Subpart IIII (88 of 103)



# 40 CFR Part 60, Subpart IIII (89 of 103)



# 40 CFR Part 60, Subpart IIII (90 of 103)



# 40 CFR Part 60, Subpart IIII (91 of 103)



#### 40 CFR Part 60, Subpart IIII (92 of 103)



#### 40 CFR Part 60, Subpart IIII (93 of 103)



#### 40 CFR Part 60, Subpart IIII (94 of 103)



# 40 CFR Part 60, Subpart IIII (95 of 103)



# 40 CFR Part 60, Subpart IIII (96 of 103)



# 40 CFR Part 60, Subpart IIII (97 of 103)



# 40 CFR Part 60, Subpart IIII (98 of 103)



#### 40 CFR Part 60, Subpart IIII (99 of 103)



# 40 CFR Part 60, Subpart IIII (100 of 103)



# 40 CFR Part 60, Subpart IIII (101 of 103)



# 40 CFR Part 60, Subpart IIII (102 of 103)