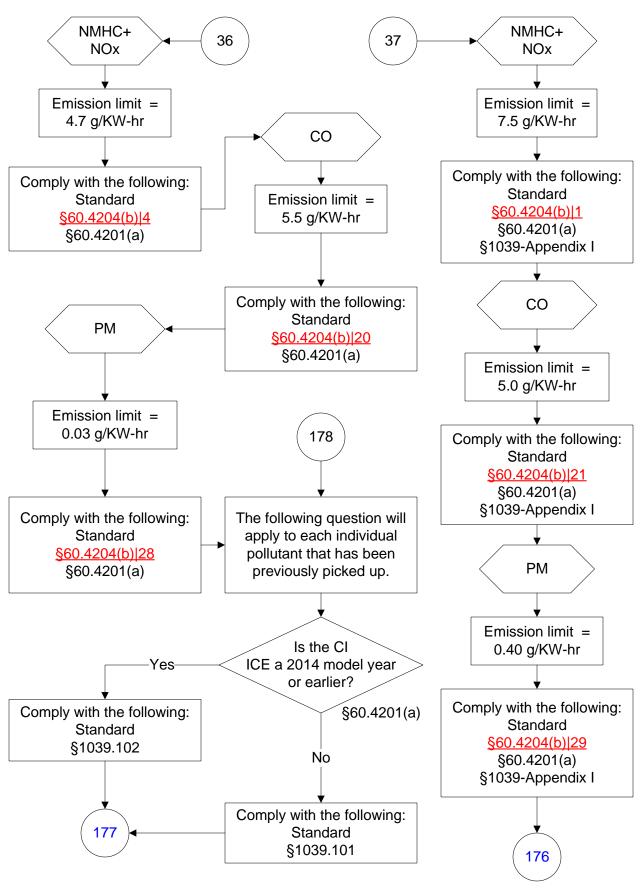

### 40 CFR Part 60, Subpart IIII (36 of 103)

# 40 CFR Part 60, Subpart IIII (37 of 103)

Last Modified: 01/08/2024 From 40 CFR Part 60, Subpart IIII Amended 01/24/2023 These flowcharts are for use by sources subject to the Federal Operating Permit program and are subject to change.