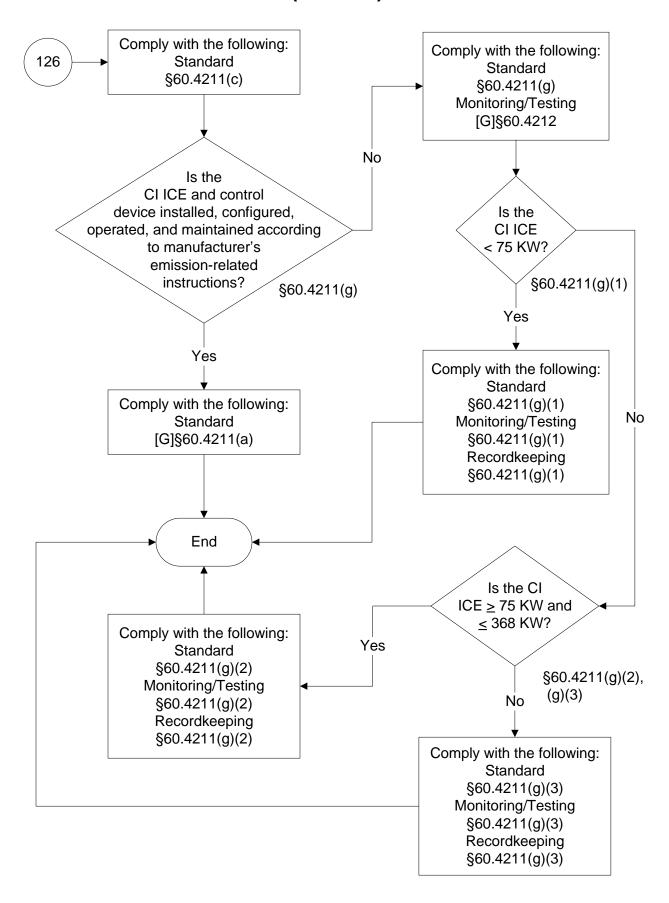

of 103)



### 40 CFR Part 60, Subpart IIII (63 of 103)



# 40 CFR Part 60, Subpart IIII (64 of 103)



# 40 CFR Part 60, Subpart IIII (65 of 103)



# 40 CFR Part 60, Subpart IIII (66 of 103)



# 40 CFR Part 60, Subpart IIII (67 of 103)



# 40 CFR Part 60, Subpart IIII (68 of 103)



# 40 CFR Part 60, Subpart IIII (69 of 103)



# 40 CFR Part 60, Subpart IIII (70 of 103)



# 40 CFR Part 60, Subpart IIII (71 of 103)



# 40 CFR Part 60, Subpart IIII (72 of 103)



# 40 CFR Part 60, Subpart IIII (73 of 103)



# 40 CFR Part 60, Subpart IIII (74 of 103)



# 40 CFR Part 60, Subpart IIII (75 of 103)



#### 40 CFR Part 60, Subpart IIII (76 of 103)



# 40 CFR Part 60, Subpart IIII (77 of 103)



# 40 CFR Part 60, Subpart IIII (78 of 103)



#### 40 CFR Part 60, Subpart IIII (79 of 103)



# 40 CFR Part 60, Subpart IIII (80 of 103)



#### 40 CFR Part 60, Subpart IIII (81 of 103)



#### 40 CFR Part 60, Subpart IIII (82 of 103)



#### 40 CFR Part 60, Subpart IIII (83 of 103)



#### 40 CFR Part 60, Subpart IIII (84 of 103)



# 40 CFR Part 60, Subpart IIII (85 of 103)



#### 40 CFR Part 60, Subpart IIII (86 of 103)



# 40 CFR Part 60, Subpart IIII (87 of 103)



# 40 CFR Part 60, Subpart IIII (88 of 103)



# 40 CFR Part 60, Subpart IIII (89 of 103)



# 40 CFR Part 60, Subpart IIII (90 of 103)



# 40 CFR Part 60, Subpart IIII (91 of 103)



#### 40 CFR Part 60, Subpart IIII (92 of 103)



#### 40 CFR Part 60, Subpart IIII (93 of 103)



#### 40 CFR Part 60, Subpart IIII (94 of 103)



# 40 CFR Part 60, Subpart IIII (95 of 103)



# 40 CFR Part 60, Subpart IIII (96 of