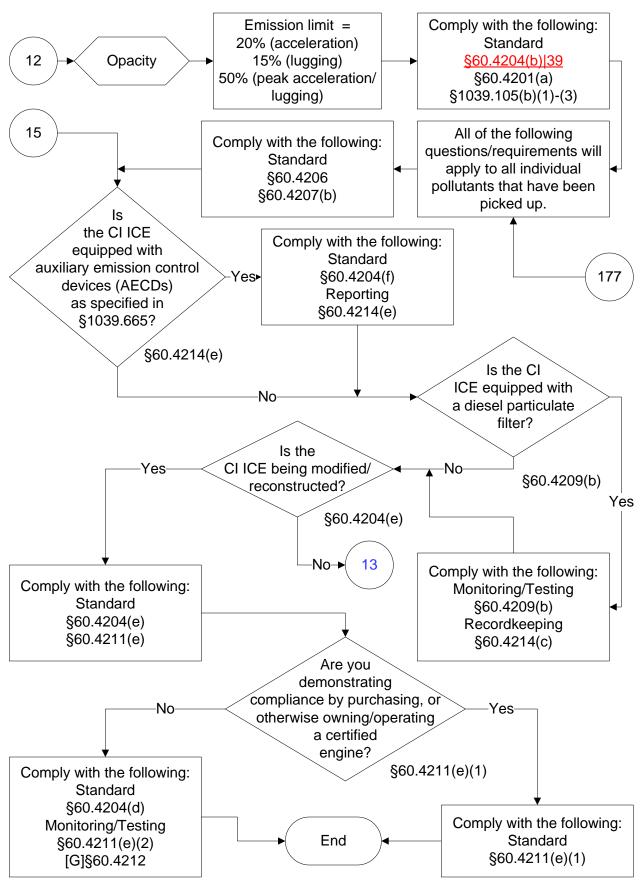

# SCOMMISSION OF THE PROPERTY OF

#### Below is a flowchart describing 40 CFR Part 60, Subpart IIII. For the text of the statute/rule, please go to

40 CFR Part 60, Subpart IIII (1 of 103)



#### 40 CFR Part 60, Subpart IIII (2 of 103)



### 40 CFR Part 60, Subpart IIII (3 of 103)



# 40 CFR Part 60, Subpart IIII (4 of 103)



#### 40 CFR Part 60, Subpart IIII (5 of 103)



# 40 CFR Part 60, Subpart IIII (6 of 103)



#### 40 CFR Part 60, Subpart IIII (7 of 103)



#### 40 CFR Part 60, Subpart IIII (8 of 103)



#### 40 CFR Part 60, Subpart IIII (9 of 103)



#### 40 CFR Part 60, Subpart IIII (10 of 103)



Last Modified: 01/08/2024 From 40 CFR Part 60, Subpart IIII Amended 01/24/2023 These flowcharts are for use by sources subject to the Federal Operating Permit program and are subject to change.

#### 40 CFR Part 60, Subpart IIII (11 of 103)



### 40 CFR Part 60, Subpart IIII (12 of 103)



#### 40 CFR Part 60, Subpart IIII (13 of 103)



# 40 CFR Part 60, Subpart IIII (14 of 103)



# 40 CFR Part 60, Subpart IIII (15 of 103)



### 40 CFR Part 60, Subpart IIII (16 of 103)



### 40 CFR Part 60, Subpart IIII (17 of 103)



# 40 CFR Part 60, Subpart IIII (18 of 103)



# 40 CFR Part 60, Subpart IIII (19 of 103)



### 40 CFR Part 60, Subpart IIII (20 of 103)



Last Modified: 01/08/2024 From 40 CFR Part 60, Subpart IIII Amended 01/24/2023 These flowcharts are for use by sources subject to