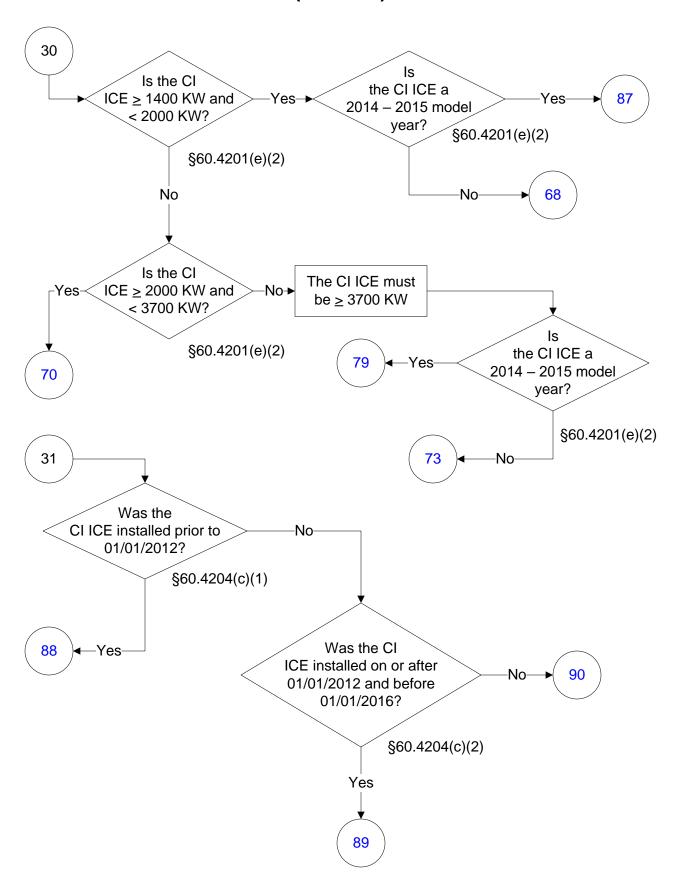

#### 40 CFR Part 60, Subpart IIII (30 of 103)

# 40 CFR Part 60, Subpart IIII (31 of 103)