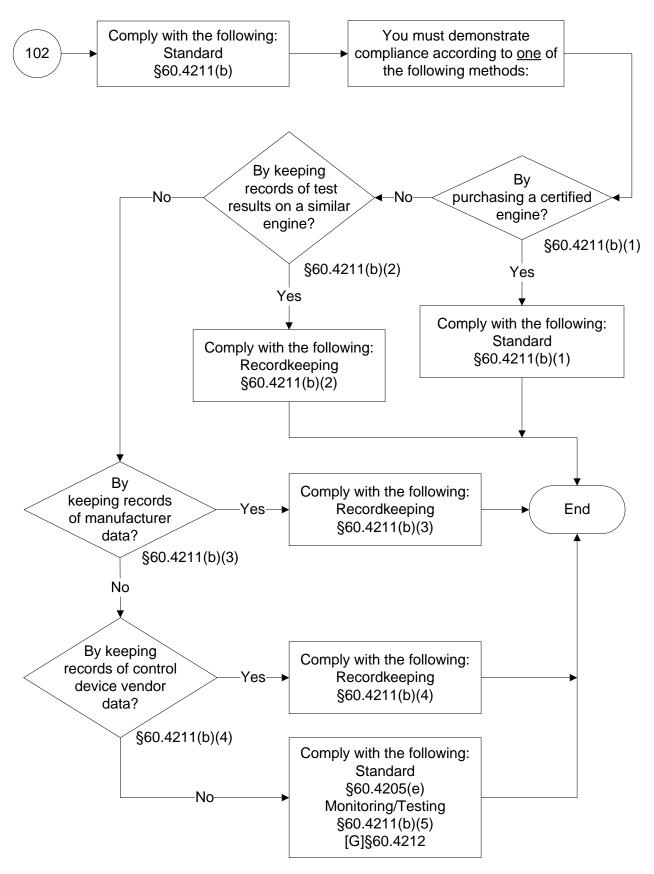

### 40 CFR Part 60, Subpart IIII (47 of 103)



### 40 CFR Part 60, Subpart IIII (48 of 103)



# 40 CFR Part 60, Subpart IIII (49 of 103)



### 40 CFR Part 60, Subpart IIII (50 of 103)



#### 40 CFR Part 60, Subpart IIII (51 of 103)



# 40 CFR Part 60, Subpart IIII (52 of 103)



## 40 CFR Part 60, Subpart IIII (53 of 103)



## 40 CFR Part 60, Subpart IIII (54 of 103)



### 40 CFR Part 60, Subpart IIII (55 of 103)



# 40 CFR Part 60, Subpart IIII (56 of 103)



# 40 CFR Part 60, Subpart IIII (57 of 103)



# 40 CFR Part 60, Subpart IIII (58 of 103)



### 40 CFR Part 60, Subpart IIII (59 of 103)



# 40 CFR Part 60, Subpart IIII (60 of 103)



# 40 CFR Part 60, Subpart IIII (61 of 103)





# 40 CFR Part 60, Subpart IIII (62 of 103)



### 40 CFR Part 60, Subpart IIII (63 of 103)



# 40 CFR Part 60, Subpart IIII (64 of 103)



# 40 CFR Part 60, Subpart IIII (65 of 103)



# 40 CFR Part 60, Subpart IIII (66 of 103)



# 40 CFR Part 60, Subpart IIII (67 of 103)



# 40 CFR Part 60, Subpart IIII (68 of 103)



# 40 CFR Part 60, Subpart IIII (69 of 103)



# 40 CFR Part 60, Subpart IIII (70 of 103)



# 40 CFR Part 60, Subpart IIII (71 of 103)



# 40 CFR Part 60, Subpart IIII (72 of 103)



# 40 CFR Part 60, Subpart IIII (73 of 103)



# 40 CFR Part 60, Subpart IIII (74 of 103)



# 40 CFR Part 60, Subpart IIII (75 of 103)



#### 40 CFR Part 60, Subpart IIII (76 of 103)



# 40 CFR Part 60, Subpart IIII (77 of 103)



# 40 CFR Part 60, Subpart IIII (78 of 103)



#### 40 CFR Part 60, Subpart IIII (79 of 103)



# 40 CFR Part 60, Subpart IIII (80 of 103)



#### 40 CF