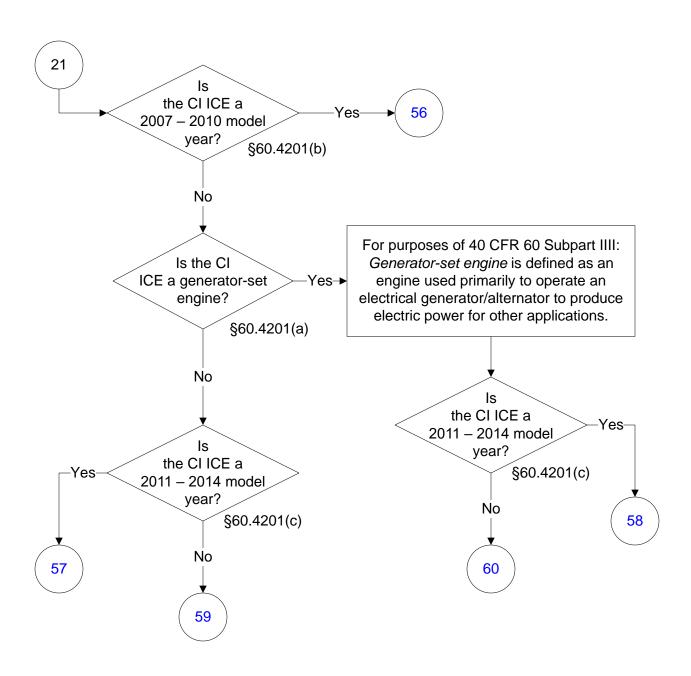

art 60, Subpart IIII (4 of 103)



#### 40 CFR Part 60, Subpart IIII (5 of 103)



# 40 CFR Part 60, Subpart IIII (6 of 103)



#### 40 CFR Part 60, Subpart IIII (7 of 103)



#### 40 CFR Part 60, Subpart IIII (8 of 103)



#### 40 CFR Part 60, Subpart IIII (9 of 103)



#### 40 CFR Part 60, Subpart IIII (10 of 103)



Last Modified: 01/08/2024 From 40 CFR Part 60, Subpart IIII Amended 01/24/2023 These flowcharts are for use by sources subject to the Federal Operating Permit program and are subject to change.

#### 40 CFR Part 60, Subpart IIII (11 of 103)



### 40 CFR Part 60, Subpart IIII (12 of 103)



#### 40 CFR Part 60, Subpart IIII (13 of 103)



# 40 CFR Part 60, Subpart IIII (14 of 103)



# 40 CFR Part 60, Subpart IIII (15 of 103)



### 40 CFR Part 60, Subpart IIII (16 of 103)



### 40 CFR Part 60, Subpart IIII (17 of 103)



# 40 CFR Part 60, Subpart IIII (18 of 103)



# 40 CFR Part 60, Subpart IIII (19 of 103)



### 40 CFR Part 60, Subpart IIII (20 of 103)



Last Modified: 01/08/2024 From 40 CFR Part 60, Subpart IIII Amended 01/24/2023 These flowcharts are for use by sources subject to the Federal Operating Permit program and are subject to change.

#### 40 CFR Part 60, Subpart IIII (21 of 103)



### 40 CFR Part 60, Subpart IIII (22 of 103)



#### 40 CFR Part 60, Subpart IIII (23 of 103)



#### 40 CFR Part 60, Subpart IIII (24 of 103)



# 40 CFR Part 60, Subpart IIII (25 of 103)



#### 40 CFR Part 60, Subpart IIII (26 of 103)



# 40 CFR Part 60, Subpart IIII (27 of 103)



# 40 CFR Part 60, Subpart IIII (28 of 103)



# 40 CFR Part 60, Subpart IIII (2