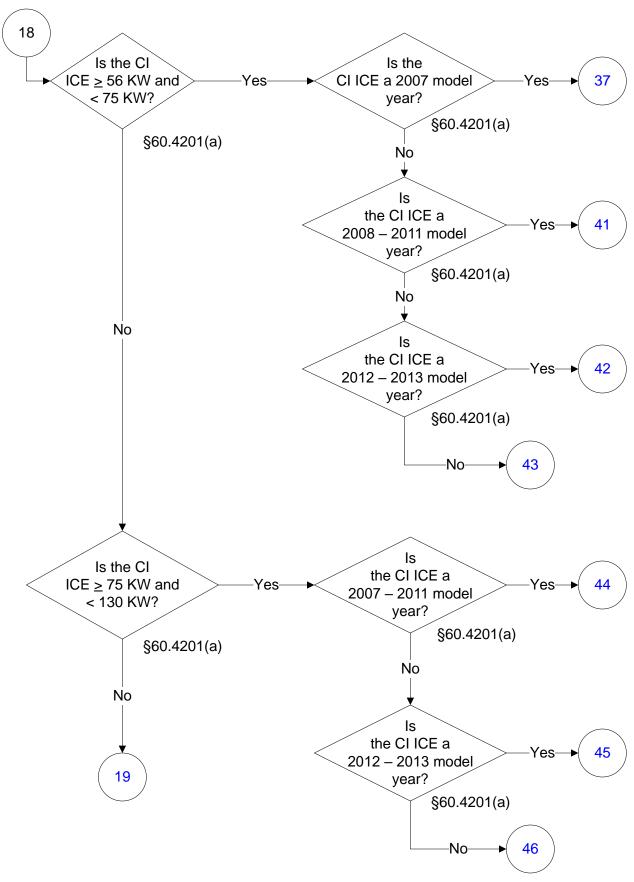

art 60, Subpart IIII (1 of 103)



#### 40 CFR Part 60, Subpart IIII (2 of 103)



### 40 CFR Part 60, Subpart IIII (3 of 103)



# 40 CFR Part 60, Subpart IIII (4 of 103)



#### 40 CFR Part 60, Subpart IIII (5 of 103)



# 40 CFR Part 60, Subpart IIII (6 of 103)



#### 40 CFR Part 60, Subpart IIII (7 of 103)



#### 40 CFR Part 60, Subpart IIII (8 of 103)



#### 40 CFR Part 60, Subpart IIII (9 of 103)



#### 40 CFR Part 60, Subpart IIII (10 of 103)



Last Modified: 01/08/2024 From 40 CFR Part 60, Subpart IIII Amended 01/24/2023 These flowcharts are for use by sources subject to the Federal Operating Permit program and are subject to change.

#### 40 CFR Part 60, Subpart IIII (11 of 103)



### 40 CFR Part 60, Subpart IIII (12 of 103)



#### 40 CFR Part 60, Subpart IIII (13 of 103)



# 40 CFR Part 60, Subpart IIII (14 of 103)



# 40 CFR Part 60, Subpart IIII (15 of 103)



### 40 CFR Part 60, Subpart IIII (16 of 103)



### 40 CFR Part 60, Subpart IIII (17 of 103)



# 40 CFR Part 60, Subpart IIII (18 of 103)



# 40 CFR Part 60, Subpart IIII (19 of 103)



### 40 CFR Part 60, Subpart IIII (20 of 103)



Last Modified: 01/08/2024 From 40 CFR Part 60, Subpart IIII Amended 01/24/2023 These flowcharts are for use by sources subject to the Federal Operating Permit program and are subject to change.

#### 40 CFR Part 60, Subpart IIII (21 of 103)



### 40 CFR Part 60, Subpart IIII (22 of 103)



#### 40 CFR Part 60, Subpart IIII (23 of 103)



#### 40 CFR Part 60, Subpart IIII (24 of 103)



# 40 CFR Part 60, Subpart IIII (25 of 103)



#### 40 CFR Part 60, Subpart IIII