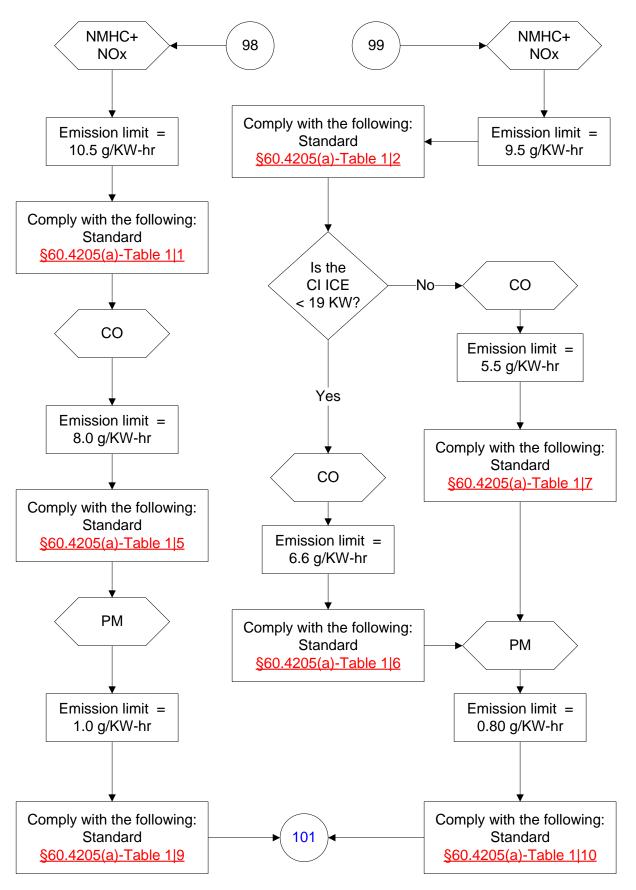

# 40 CFR Part 60, Subpart IIII (98 of 103)

#### 40 CFR Part 60, Subpart IIII (99 of 103)