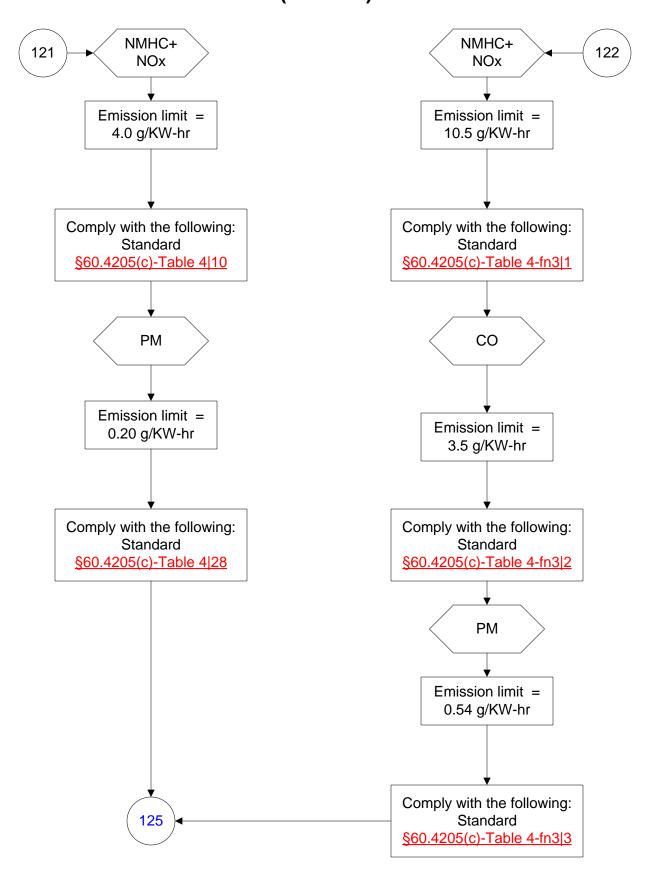

9 of 103)



# 40 CFR Part 60, Subpart IIII (60 of 103)



# 40 CFR Part 60, Subpart IIII (61 of 103)





# 40 CFR Part 60, Subpart IIII (62 of 103)



### 40 CFR Part 60, Subpart IIII (63 of 103)



# 40 CFR Part 60, Subpart IIII (64 of 103)



# 40 CFR Part 60, Subpart IIII (65 of 103)



# 40 CFR Part 60, Subpart IIII (66 of 103)



# 40 CFR Part 60, Subpart IIII (67 of 103)



# 40 CFR Part 60, Subpart IIII (68 of 103)



# 40 CFR Part 60, Subpart IIII (69 of 103)



# 40 CFR Part 60, Subpart IIII (70 of 103)



# 40 CFR Part 60, Subpart IIII (71 of 103)



# 40 CFR Part 60, Subpart IIII (72 of 103)



# 40 CFR Part 60, Subpart IIII (73 of 103)



# 40 CFR Part 60, Subpart IIII (74 of 103)



# 40 CFR Part 60, Subpart IIII (75 of 103)



#### 40 CFR Part 60, Subpart IIII (76 of 103)



# 40 CFR Part 60, Subpart IIII (77 of 103)



# 40 CFR Part 60, Subpart IIII (78 of 103)



#### 40 CFR Part 60, Subpart IIII (79 of 103)



# 40 CFR Part 60, Subpart IIII (80 of 103)



#### 40 CFR Part 60, Subpart IIII (81 of 103)



#### 40 CFR Part 60, Subpart IIII (82 of 103)



#### 40 CFR Part 60, Subpart IIII (83 of 103)



#### 40 CFR Part 60, Subpart IIII (84 of 103)



# 40 CFR Part 60, Subpart IIII (85 of 103)



#### 40 CFR Part 60, Subpart IIII (86 of 103)



# 40 CFR Part 60, Subpart IIII (87 of 103)



# 40 CFR Part 60, Subpart IIII (88 of 103)



# 40 CFR Part 60, Subpart IIII (89 of 103)



# 40 CFR Part 60, Subpart IIII (90 of 103)



# 40 CFR Part 60, Subpart IIII (91 of 103)



#### 40 CFR Part 60, Subpart IIII (92 of 103)



#### 40 CFR Part 60, Subpart IIII (93 of