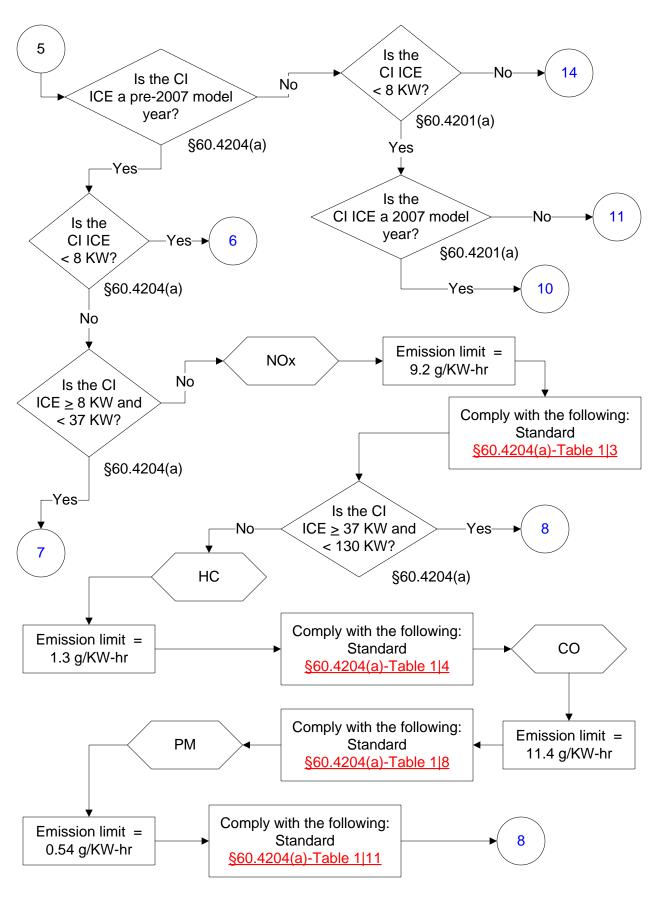

# SCOMMISSION OF THE PROPERTY OF

#### Below is a flowchart describing 40 CFR Part 60, Subpart IIII. For the text of the statute/rule, please go to

40 CFR Part 60, Subpart IIII (1 of 103)



#### 40 CFR Part 60, Subpart IIII (2 of 103)



### 40 CFR Part 60, Subpart IIII (3 of 103)



# 40 CFR Part 60, Subpart IIII (4 of 103)



#### 40 CFR Part 60, Subpart IIII (5 of 103)



# 40 CFR Part 60, Subpart IIII (6 of 103)



#### 40 CFR Part 60, Subpart IIII (7 of 103)



#### 40 CFR Part 60, Subpart IIII (8 of 103)



#### 40 CFR Part 60, Subpart IIII (9 of 103)



#### 40 CFR Part 60, Subpart IIII (10 of 103)



Last Modified: 01/08/2024 From 40 CFR Part 60, Subpart IIII Amended 01/24/2023 These flowcharts are for use by sources subject to the Federal Operating Permit program and are subject to change.

#### 40 CFR Part 60, Subpart IIII (11 of 103)



### 40 CFR Part 60, Subpart IIII (12 of 103)



#### 40 CFR Part 60, Subpart IIII (13 of 103)



# 40 CFR Part 60, Subpart IIII (14 of 103)



# 40 CFR Part 60, Subpart IIII (15 of 103)



### 40 CFR Part 60, Subpart IIII (16 of 103)



### 40 CFR Part 60, Subpart III