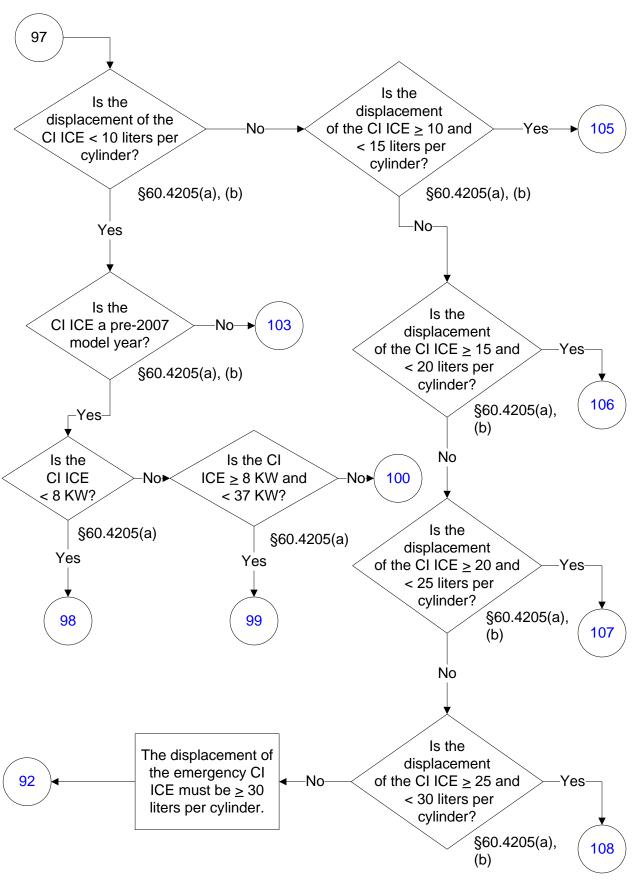

)



# 40 CFR Part 60, Subpart IIII (43 of 103)



# 40 CFR Part 60, Subpart IIII (44 of 103)



# 40 CFR Part 60, Subpart IIII (45 of 103)



# 40 CFR Part 60, Subpart IIII (46 of 103)



### 40 CFR Part 60, Subpart IIII (47 of 103)



### 40 CFR Part 60, Subpart IIII (48 of 103)



# 40 CFR Part 60, Subpart IIII (49 of 103)



### 40 CFR Part 60, Subpart IIII (50 of 103)



#### 40 CFR Part 60, Subpart IIII (51 of 103)



# 40 CFR Part 60, Subpart IIII (52 of 103)



## 40 CFR Part 60, Subpart IIII (53 of 103)



## 40 CFR Part 60, Subpart IIII (54 of 103)



### 40 CFR Part 60, Subpart IIII (55 of 103)



# 40 CFR Part 60, Subpart IIII (56 of 103)



# 40 CFR Part 60, Subpart IIII (57 of 103)



# 40 CFR Part 60, Subpart IIII (58 of 103)



### 40 CFR Part 60, Subpart IIII (59 of 103)



# 40 CFR Part 60, Subpart IIII (60 of 103)



# 40 CFR Part 60, Subpart IIII (61 of 103)





# 40 CFR Part 60, Subpart IIII (62 of 103)



### 40 CFR Part 60, Subpart IIII (63 of 103)



# 40 CFR Part 60, Subpart IIII (64 of 103)



# 40 CFR Part 60, Subpart IIII (65 of 103)



# 40 CFR Part 60, Subpart IIII (66 of 103)



# 40 CFR Part 60, Subpart IIII (67 of 103)



# 40 CFR Part 60, Subpart IIII (68 of 103)



# 40 CFR Part 60, Subpart IIII (69 of 103)



# 40 CFR Part 60, Subpart IIII (70 of 103)



# 40 CFR Part 60, Subpart IIII (71 of 103)



# 40 CFR Part 60, Subpart IIII (72 of 103)



# 40 CFR Part 60, Subpart IIII (73 of 103)



# 40 CFR Part 60, Subpart IIII (74 of 103)



# 40 CFR Part 60, Subpart IIII (75 of 103)



#### 40 CFR Part 60, Subpart IIII (76 of 103)



# 40 CFR