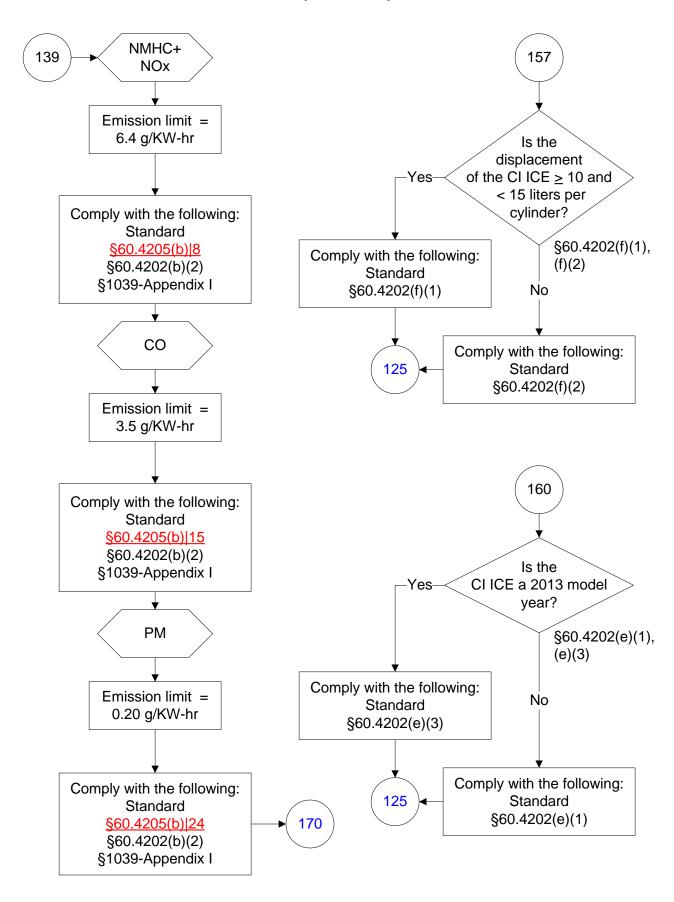

40 CFR Part 60, Subpart IIII (70 of 103)



# 40 CFR Part 60, Subpart IIII (71 of 103)



# 40 CFR Part 60, Subpart IIII (72 of 103)



# 40 CFR Part 60, Subpart IIII (73 of 103)



# 40 CFR Part 60, Subpart IIII (74 of 103)



# 40 CFR Part 60, Subpart IIII (75 of 103)



#### 40 CFR Part 60, Subpart IIII (76 of 103)



# 40 CFR Part 60, Subpart IIII (77 of 103)



# 40 CFR Part 60, Subpart IIII (78 of 103)



#### 40 CFR Part 60, Subpart IIII (79 of 103)



# 40 CFR Part 60, Subpart IIII (80 of 103)



#### 40 CFR Part 60, Subpart IIII (81 of 103)



#### 40 CFR Part 60, Subpart IIII (82 of 103)



#### 40 CFR Part 60, Subpart IIII (83 of 103)



#### 40 CFR Part 60, Subpart IIII (84 of 103)



# 40 CFR Part 60, Subpart IIII (85 of 103)



#### 40 CFR Part 60, Subpart IIII (86 of 103)



# 40 CFR Part 60, Subpart IIII (87 of 103)



# 40 CFR Part 60, Subpart IIII (88 of 103)



# 40 CFR Part 60, Subpart IIII (89 of 103)



# 40 CFR Part 60, Subpart IIII (90 of 103)



# 40 CFR Part 60, Subpart IIII (91 of 103)



#### 40 CFR Part 60, Subpart IIII (92 of 103)



#### 40 CFR Part 60, Subpart IIII (93 of 103)



#### 40 CFR Part 60, Subpart IIII (94 of 103)



# 40 CFR Part 60, Subpart IIII (95 of 103)



# 40 CFR Part 60, Subpart IIII (96 of 103)



# 40 CFR Part 60, Subpart IIII (97 of 103)



# 40 CFR Part 60, Subpart IIII (98 of 103)



#### 40 CFR Part 60, Subpart IIII (99 of 103)



# 40 CFR Part 60, Subpart IIII (100 of 103)



# 40 CFR Part 60, Subpart IIII (101 of 103)



# 40 CFR Part 60, Subpart IIII (102 of 103)



# 40 CFR Part 60, Subpart IIII (103 of 103)