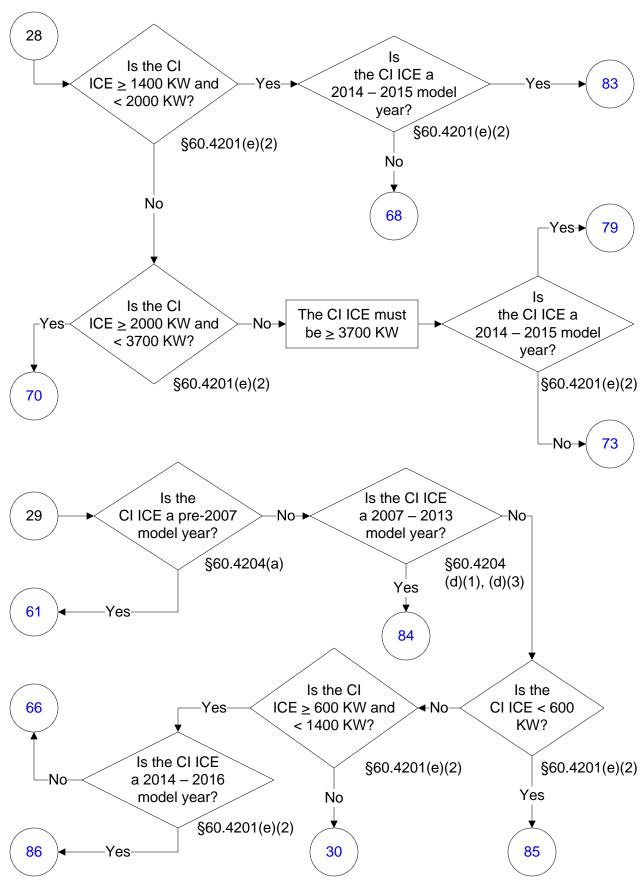

# 40 CFR Part 60, Subpart IIII (28 of 103)

# 40 CFR Part 60, Subpart IIII (29 of 103)

#### 40 CFR Part 60, Subpart IIII (30 of 103)