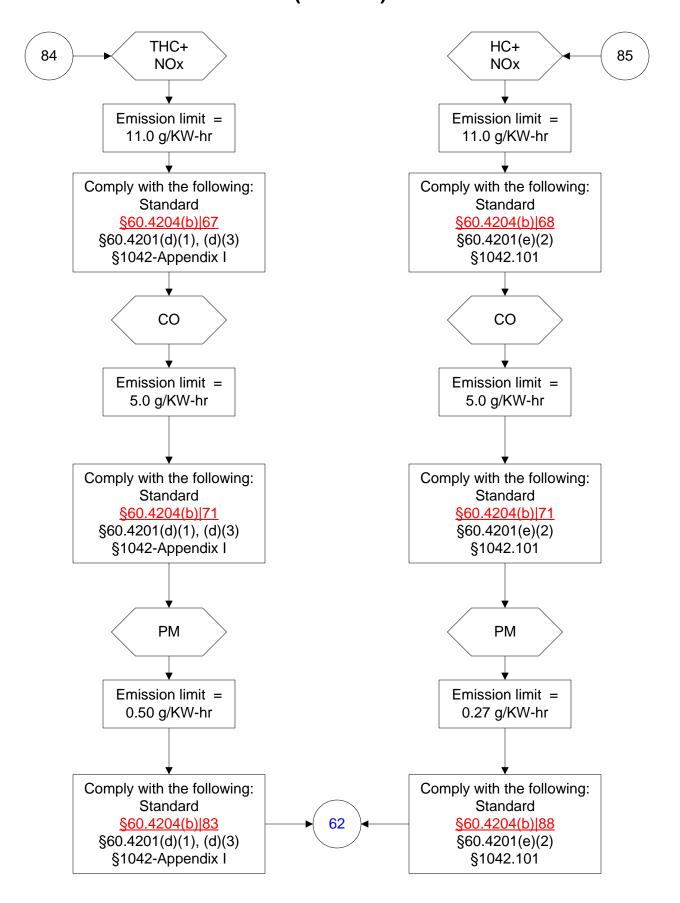

#### 40 CFR Part 60, Subpart IIII (84 of 103)

# 40 CFR Part 60, Subpart IIII (85 of 103)