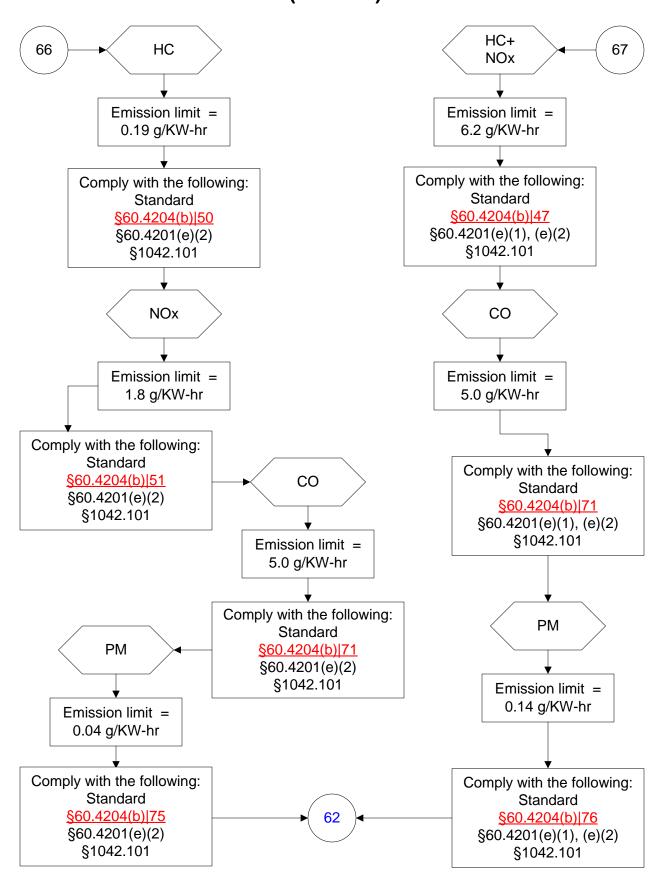

# 40 CFR Part 60, Subpart IIII (66 of 103)

# 40 CFR Part 60, Subpart IIII (67 of 103)