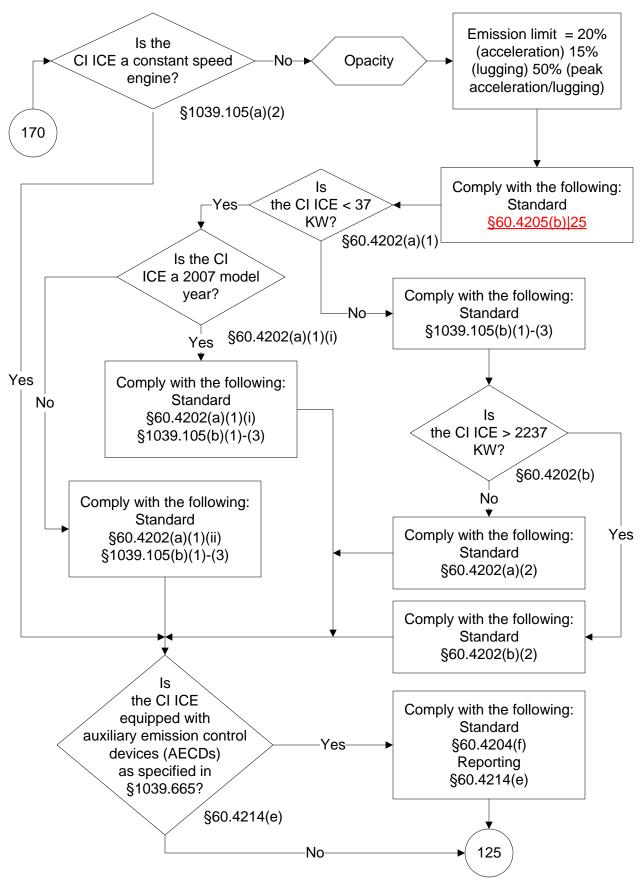

#### 40 CFR Part 60, Subpart IIII (86 of 103)



# 40 CFR Part 60, Subpart IIII (87 of 103)



# 40 CFR Part 60, Subpart IIII (88 of 103)



# 40 CFR Part 60, Subpart IIII (89 of 103)



# 40 CFR Part 60, Subpart IIII (90 of 103)



# 40 CFR Part 60, Subpart IIII (91 of 103)



#### 40 CFR Part 60, Subpart IIII (92 of 103)



#### 40 CFR Part 60, Subpart IIII (93 of 103)



#### 40 CFR Part 60, Subpart IIII (94 of 103)



# 40 CFR Part 60, Subpart IIII (95 of 103)



# 40 CFR Part 60, Subpart IIII (96 of 103)



# 40 CFR Part 60, Subpart IIII (97 of 103)



# 40 CFR Part 60, Subpart IIII (98 of 103)



#### 40 CFR Part 60, Subpart IIII (99 of 103)



# 40 CFR Part 60, Subpart IIII (100 of 103)



# 40 CFR Part 60, Subpart IIII (101 of 103)



# 40 CFR Part 60, Subpart IIII (102 of 103)



# 40 CFR Part 60, Subpart IIII (103 of 103)