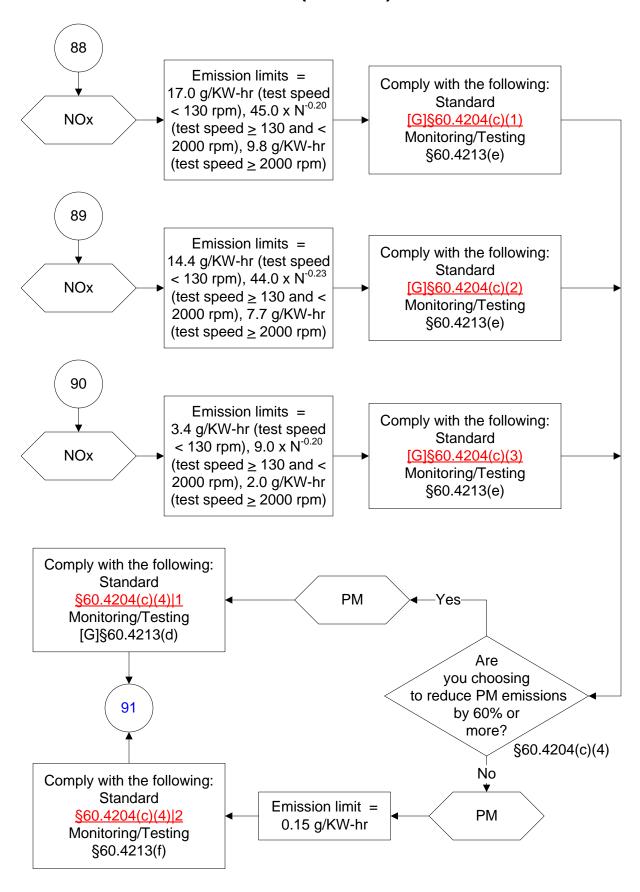

# 40 CFR Part 60, Subpart IIII (88 of 103)

# 40 CFR Part 60, Subpart IIII (89 of 103)

# 40 CFR Part 60, Subpart IIII (90 of 103)

# 40 CFR Part 60, Subpart IIII (91 of 103)