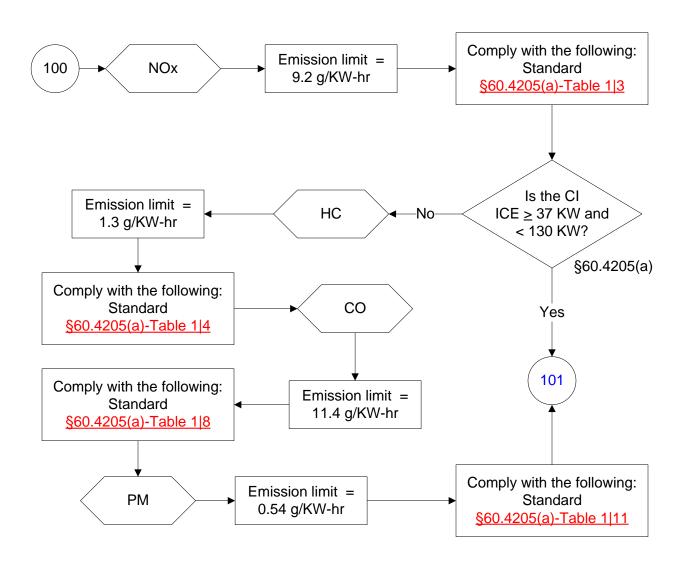

)



# 40 CFR Part 60, Subpart IIII (45 of 103)



# 40 CFR Part 60, Subpart IIII (46 of 103)



### 40 CFR Part 60, Subpart IIII (47 of 103)



### 40 CFR Part 60, Subpart IIII (48 of 103)



# 40 CFR Part 60, Subpart IIII (49 of 103)



### 40 CFR Part 60, Subpart IIII (50 of 103)



#### 40 CFR Part 60, Subpart IIII (51 of 103)



# 40 CFR Part 60, Subpart IIII (52 of 103)



## 40 CFR Part 60, Subpart IIII (53 of 103)



## 40 CFR Part 60, Subpart IIII (54 of 103)



### 40 CFR Part 60, Subpart IIII (55 of 103)



# 40 CFR Part 60, Subpart IIII (56 of 103)



# 40 CFR Part 60, Subpart IIII (57 of 103)



# 40 CFR Part 60, Subpart IIII (58 of 103)



### 40 CFR Part 60, Subpart IIII (59 of 103)



# 40 CFR Part 60, Subpart IIII (60 of 103)



# 40 CFR Part 60, Subpart IIII (61 of 103)





# 40 CFR Part 60, Subpart IIII (62 of 103)



### 40 CFR Part 60, Subpart IIII (63 of 103)



# 40 CFR Part 60, Subpart IIII (64 of 103)



# 40 CFR Part 60, Subpart IIII (65 of 103)



# 40 CFR Part 60, Subpart IIII (66 of 103)



# 40 CFR Part 60, Subpart IIII (67 of 103)



# 40 CFR Part 60, Subpart IIII (68 of 103)



# 40 CFR Part 60, Subpart IIII (69 of 103)



# 40 CFR Part 60, Subpart IIII (70 of 103)



# 40 CFR Part 60, Subpart IIII (71 of 103)



# 40 CFR Part 60, Subpart IIII (72 of 103)



# 40 CFR Part 60, Subpart IIII (73 of 103)



# 40 CFR Part 60, Subpart IIII (74 of 103)



# 40 CFR Part 60, Subpart IIII (75 of 103)



#### 40 CFR Part 60, Subpart IIII (76 of 103)



# 40 CFR Part 60, Subpart IIII (77 of 103)



# 40 CFR Part 60, Subpart IIII (78 of 103)



#### 40 C