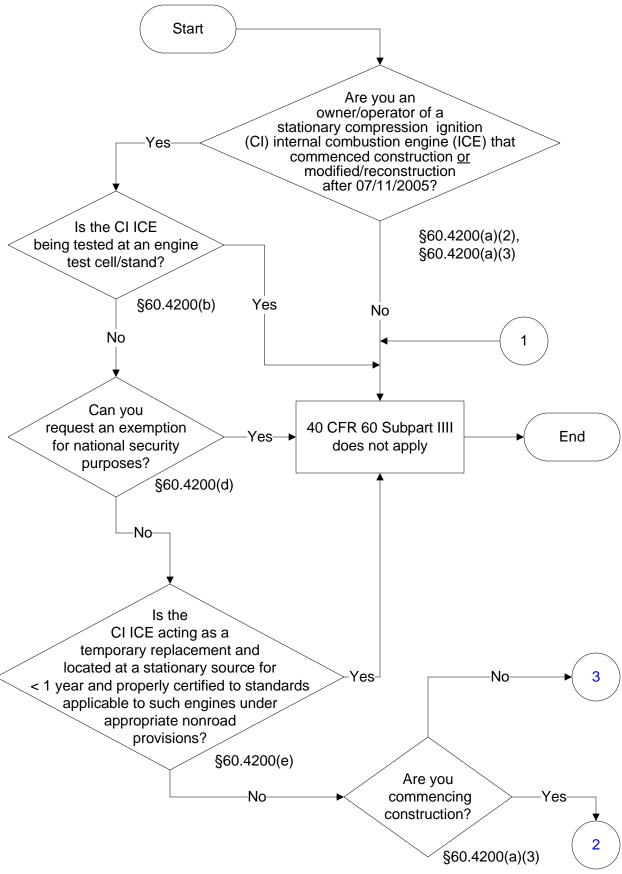

#### Below is a flowchart describing 40 CFR Part 60, Subpart IIII. For the text of the statute/rule, please go to

40 CFR Part 60, Subpart IIII (1 of 103)

#### 40 CFR Part 60, Subpart IIII (2 of 103)