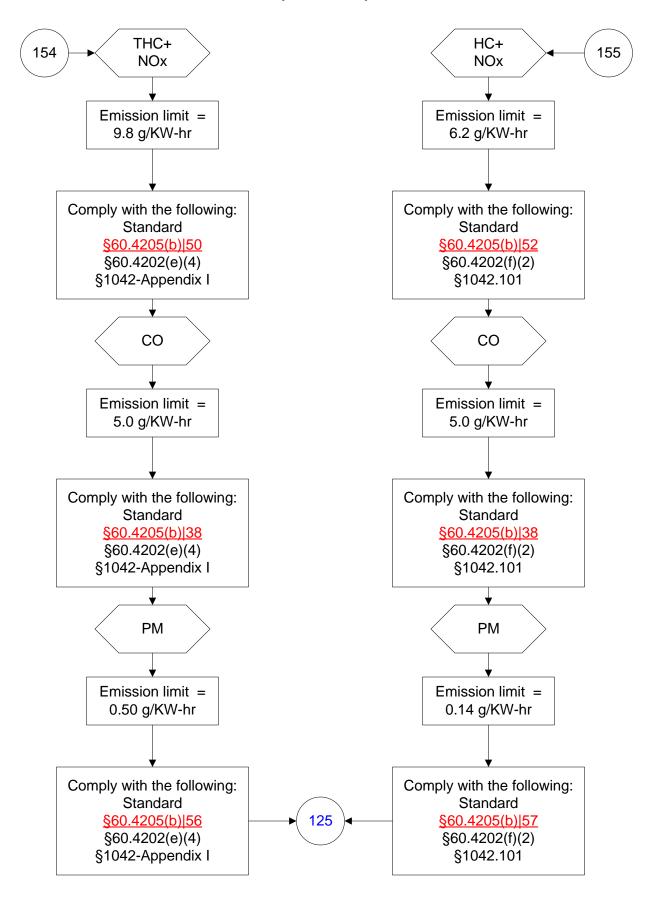

# 40 CFR Part 60, Subpart IIII (80 of 103)

#### 40 CFR Part 60, Subpart IIII (81 of 103)