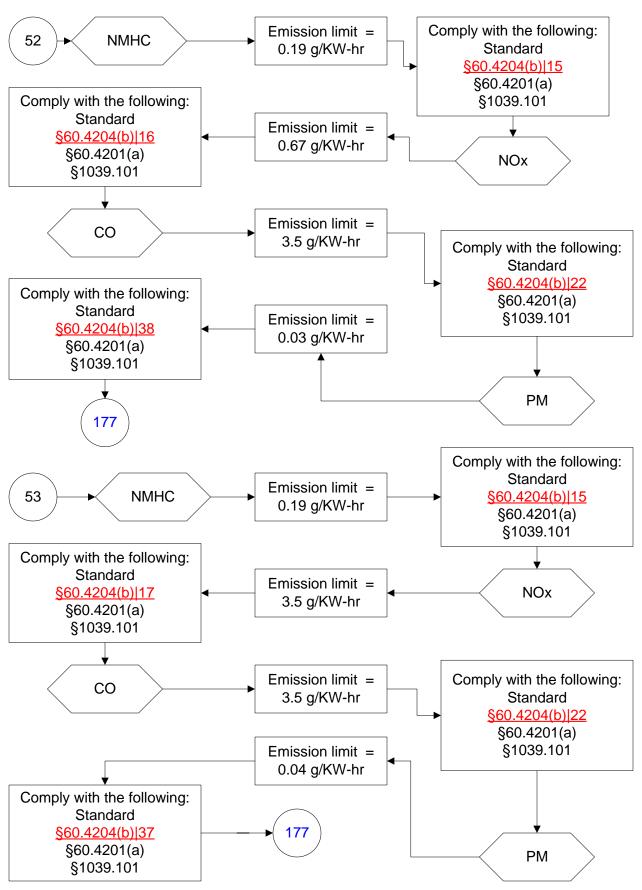

# 40 CFR Part 60, Subpart IIII (52 of 103)

## 40 CFR Part 60, Subpart IIII (53 of 103)