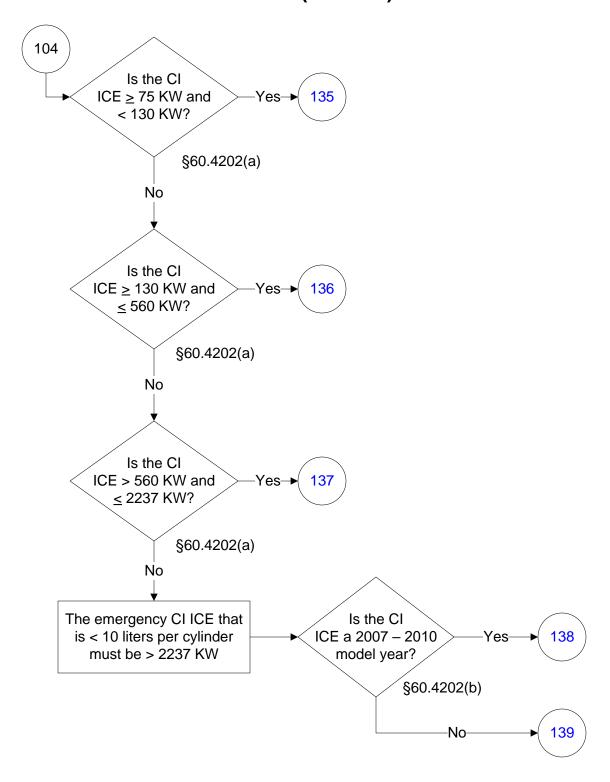

)



# 40 CFR Part 60, Subpart IIII (49 of 103)



### 40 CFR Part 60, Subpart IIII (50 of 103)



#### 40 CFR Part 60, Subpart IIII (51 of 103)



# 40 CFR Part 60, Subpart IIII (52 of 103)



## 40 CFR Part 60, Subpart IIII (53 of 103)



## 40 CFR Part 60, Subpart IIII (54 of 103)



### 40 CFR Part 60, Subpart IIII (55 of 103)



# 40 CFR Part 60, Subpart IIII (56 of 103)



# 40 CFR Part 60, Subpart IIII (57 of 103)



# 40 CFR Part 60, Subpart IIII (58 of 103)



### 40 CFR Part 60, Subpart IIII (59 of 103)



# 40 CFR Part 60, Subpart IIII (60 of 103)



# 40 CFR Part 60, Subpart IIII (61 of 103)





# 40 CFR Part 60, Subpart IIII (62 of 103)



### 40 CFR Part 60, Subpart IIII (63 of 103)



# 40 CFR Part 60, Subpart IIII (64 of 103)



# 40 CFR Part 60, Subpart IIII (65 of 103)



# 40 CFR Part 60, Subpart IIII (66 of 103)



# 40 CFR Part 60, Subpart IIII (67 of 103)



# 40 CFR Part 60, Subpart IIII (68 of 103)



# 40 CFR Part 60, Subpart IIII (69 of 103)



# 40 CFR Part 60, Subpart IIII (70 of 103)



# 40 CFR Part 60, Subpart IIII (71 of 103)



# 40 CFR Part 60, Subpart IIII (72 of 103)



# 40 CFR Part 60, Subpart IIII (73 of 103)



# 40 CFR Part 60, Subpart IIII (74 of 103)



# 40 CFR Part 60, Subpart IIII (75 of 103)



#### 40 CFR Part 60, Subpart IIII (76 of 103)



# 40 CFR Part 60, Subpart IIII (77 of 103)



# 40 CFR Part 60, Subpart IIII (78 of 103)



#### 40 CFR Part 60, Subpart IIII (79 of 103)



# 40 CFR Part 60, Subpart IIII (80 of 103)



#### 40 CFR Part 60, Subpart IIII (81 of 103)



#### 40 CFR Part 60, Subpart IIII (82 of 103)



####