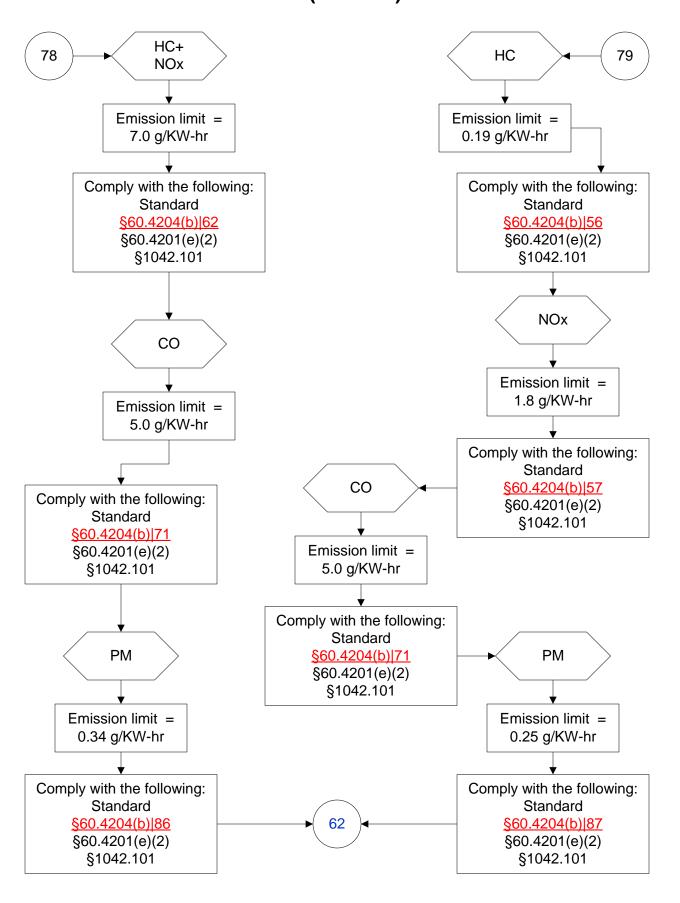

# 40 CFR Part 60, Subpart IIII (78 of 103)

#### 40 CFR Part 60, Subpart IIII (79 of 103)