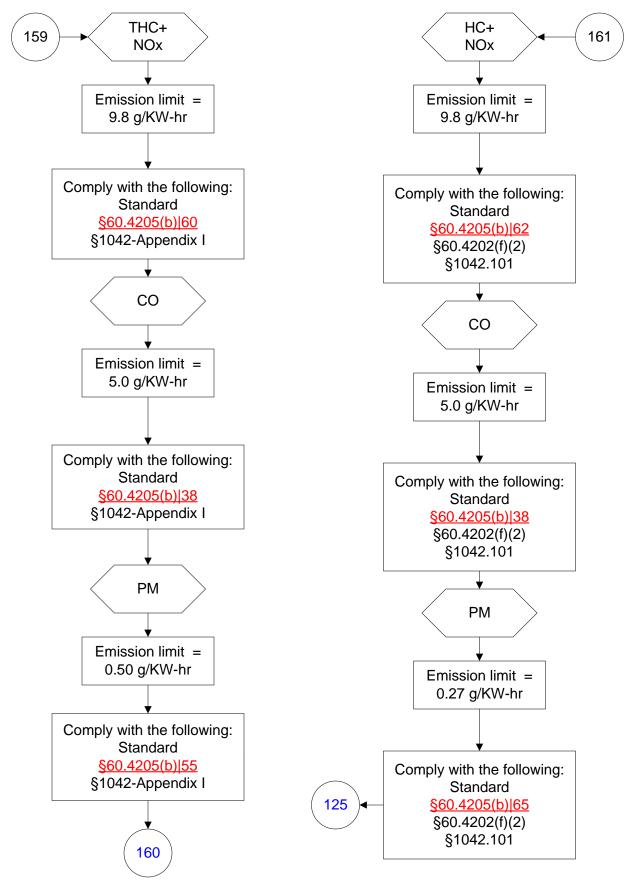

CFR Part 60, Subpart IIII (80 of 103)



#### 40 CFR Part 60, Subpart IIII (81 of 103)



#### 40 CFR Part 60, Subpart IIII (82 of 103)



#### 40 CFR Part 60, Subpart IIII (83 of 103)



#### 40 CFR Part 60, Subpart IIII (84 of 103)



# 40 CFR Part 60, Subpart IIII (85 of 103)



#### 40 CFR Part 60, Subpart IIII (86 of 103)



# 40 CFR Part 60, Subpart IIII (87 of 103)



# 40 CFR Part 60, Subpart IIII (88 of 103)



# 40 CFR Part 60, Subpart IIII (89 of 103)



# 40 CFR Part 60, Subpart IIII (90 of 103)



# 40 CFR Part 60, Subpart IIII (91 of 103)



#### 40 CFR Part 60, Subpart IIII (92 of 103)



#### 40 CFR Part 60, Subpart IIII (93 of 103)



#### 40 CFR Part 60, Subpart IIII (94 of 103)



# 40 CFR Part 60, Subpart IIII (95 of 103)



# 40 CFR Part 60, Subpart IIII (96 of 103)



# 40 CFR Part 60, Subpart IIII (97 of 103)



# 40 CFR Part 60, Subpart IIII (98 of 103)



#### 40 CFR Part 60, Subpart IIII (99 of 103)



# 40 CFR Part 60, Subpart IIII (100 of 103)



# 40 CFR Part 60, Subpart IIII (101 of 103)



# 40 CFR Part 60, Subpart IIII (102 of 103)



# 40 CFR Part 60, Subpart IIII (103 of 103)