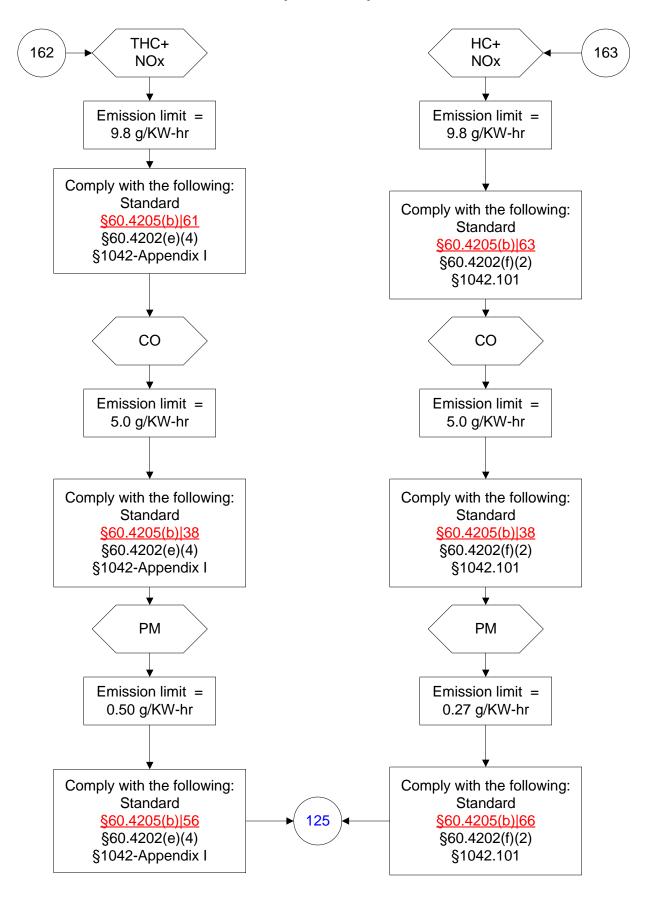

40 CFR Part 60, Subpart IIII (81 of 103)



#### 40 CFR Part 60, Subpart IIII (82 of 103)



#### 40 CFR Part 60, Subpart IIII (83 of 103)



#### 40 CFR Part 60, Subpart IIII (84 of 103)



# 40 CFR Part 60, Subpart IIII (85 of 103)



#### 40 CFR Part 60, Subpart IIII (86 of 103)



# 40 CFR Part 60, Subpart IIII (87 of 103)



# 40 CFR Part 60, Subpart IIII (88 of 103)



# 40 CFR Part 60, Subpart IIII (89 of 103)



# 40 CFR Part 60, Subpart IIII (90 of 103)



# 40 CFR Part 60, Subpart IIII (91 of 103)



#### 40 CFR Part 60, Subpart IIII (92 of 103)



#### 40 CFR Part 60, Subpart IIII (93 of 103)



#### 40 CFR Part 60, Subpart IIII (94 of 103)



# 40 CFR Part 60, Subpart IIII (95 of 103)



# 40 CFR Part 60, Subpart IIII (96 of 103)



# 40 CFR Part 60, Subpart IIII (97 of 103)



# 40 CFR Part 60, Subpart IIII (98 of 103)



#### 40 CFR Part 60, Subpart IIII (99 of 103)



# 40 CFR Part 60, Subpart IIII (100 of 103)



# 40 CFR Part 60, Subpart IIII (101 of 103)



# 40 CFR Part 60, Subpart IIII (102 of 103)



# 40 CFR Part 60, Subpart IIII (103 of 103)