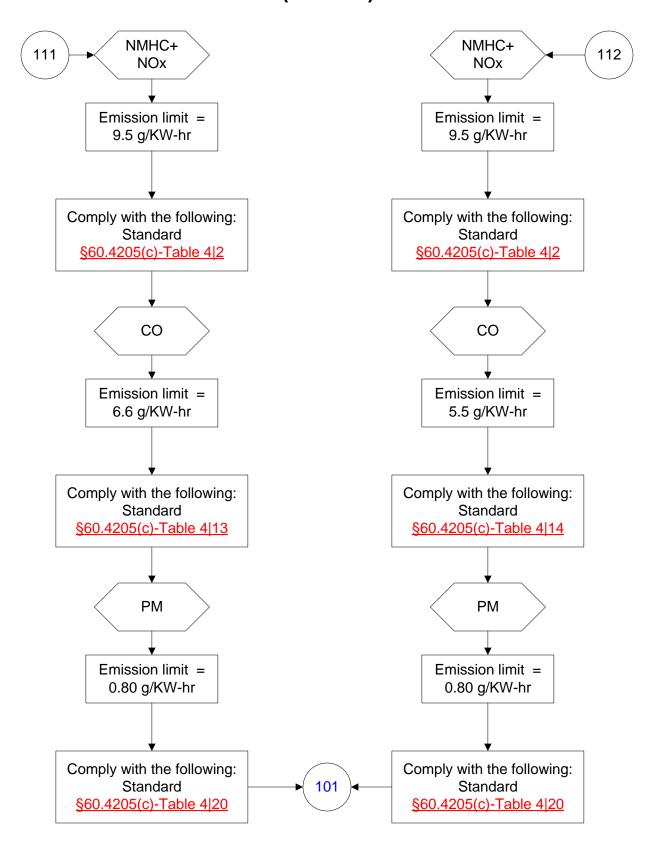

#### 40 CFR Part 60, Subpart IIII (11 of 103)

### 40 CFR Part 60, Subpart IIII (12 of 103)