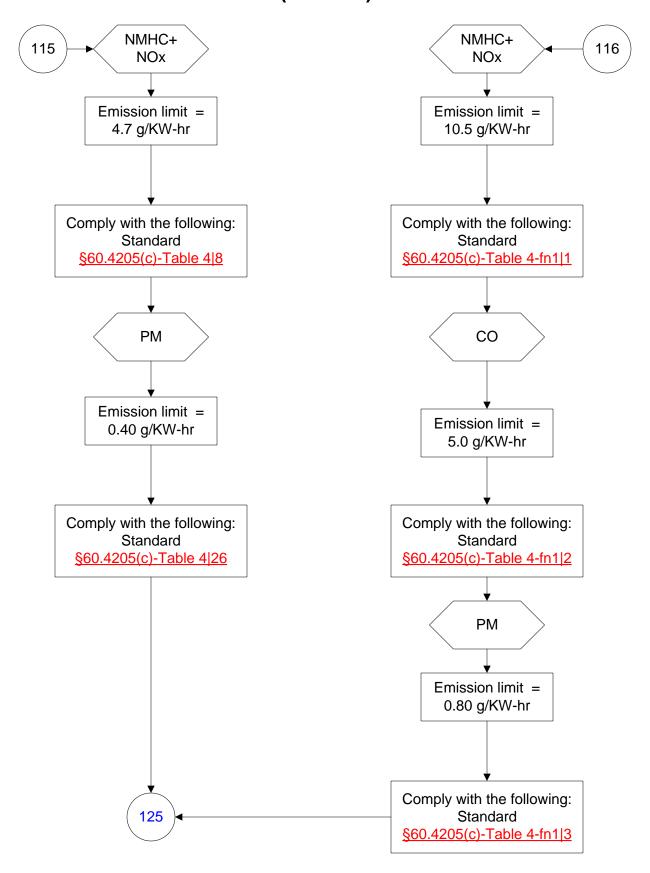

56 of 103)



# 40 CFR Part 60, Subpart IIII (57 of 103)



# 40 CFR Part 60, Subpart IIII (58 of 103)



### 40 CFR Part 60, Subpart IIII (59 of 103)



# 40 CFR Part 60, Subpart IIII (60 of 103)



# 40 CFR Part 60, Subpart IIII (61 of 103)





# 40 CFR Part 60, Subpart IIII (62 of 103)



### 40 CFR Part 60, Subpart IIII (63 of 103)



# 40 CFR Part 60, Subpart IIII (64 of 103)



# 40 CFR Part 60, Subpart IIII (65 of 103)



# 40 CFR Part 60, Subpart IIII (66 of 103)



# 40 CFR Part 60, Subpart IIII (67 of 103)



# 40 CFR Part 60, Subpart IIII (68 of 103)



# 40 CFR Part 60, Subpart IIII (69 of 103)



# 40 CFR Part 60, Subpart IIII (70 of 103)



# 40 CFR Part 60, Subpart IIII (71 of 103)



# 40 CFR Part 60, Subpart IIII (72 of 103)



# 40 CFR Part 60, Subpart IIII (73 of 103)



# 40 CFR Part 60, Subpart IIII (74 of 103)



# 40 CFR Part 60, Subpart IIII (75 of 103)



#### 40 CFR Part 60, Subpart IIII (76 of 103)



# 40 CFR Part 60, Subpart IIII (77 of 103)



# 40 CFR Part 60, Subpart IIII (78 of 103)



#### 40 CFR Part 60, Subpart IIII (79 of 103)



# 40 CFR Part 60, Subpart IIII (80 of 103)



#### 40 CFR Part 60, Subpart IIII (81 of 103)



#### 40 CFR Part 60, Subpart IIII (82 of 103)



#### 40 CFR Part 60, Subpart IIII (83 of 103)



#### 40 CFR Part 60, Subpart IIII (84 of 103)



# 40 CFR Part 60, Subpart IIII (85 of 103)



#### 40 CFR Part 60, Subpart IIII (86 of 103)



# 40 CFR Part 60, Subpart IIII (87 of 103)



# 40 CFR Part 60, Subpart IIII (88 of 103)



# 40 CFR Part 60, Subpart IIII (89 of 103)



# 40 CFR Part 60, Subpart IIII (90 of 103