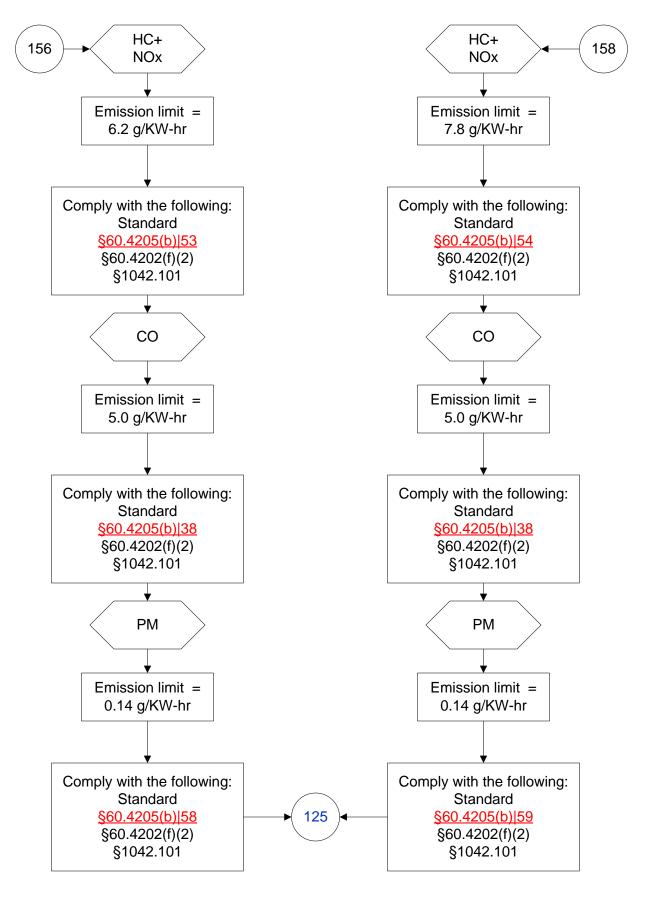

#### 40 CFR Part 60, Subpart IIII (82 of 103)

#### 40 CFR Part 60, Subpart IIII (83 of 103)