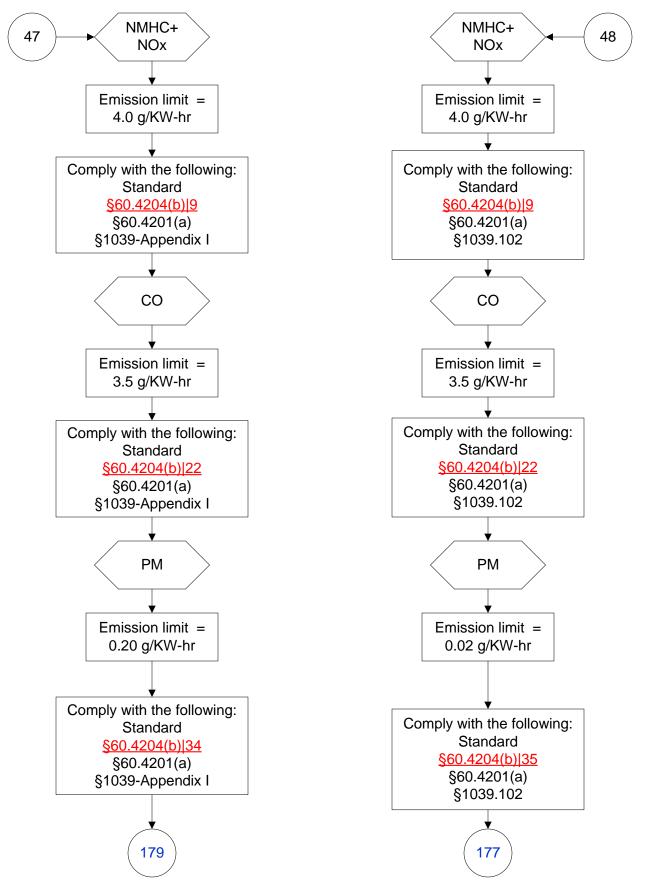

### 40 CFR Part 60, Subpart IIII (47 of 103)

### 40 CFR Part 60, Subpart IIII (48 of 103)