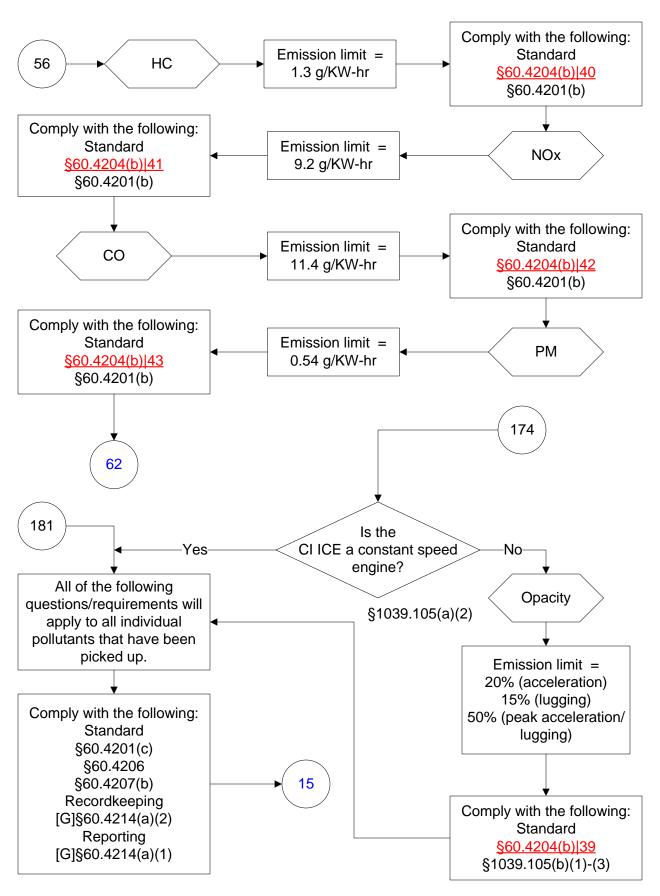

60, Subpart IIII (27 of 103)



# 40 CFR Part 60, Subpart IIII (28 of 103)



# 40 CFR Part 60, Subpart IIII (29 of 103)



#### 40 CFR Part 60, Subpart IIII (30 of 103)



# 40 CFR Part 60, Subpart IIII (31 of 103)



### 40 CFR Part 60, Subpart IIII (32 of 103)



#### 40 CFR Part 60, Subpart IIII (33 of 103)



Last Modified: 01/08/2024 From 40 CFR Part 60, Subpart IIII Amended 01/24/2023 These flowcharts are for use by sources subject to the Federal Operating Permit program and are subject to change.

### 40 CFR Part 60, Subpart IIII (34 of 103)



Last Modified: 01/08/2024 From 40 CFR Part 60, Subpart IIII Amended 01/24/2023 These flowcharts are for use by sources subject to the Federal Operating Permit program and are subject to change.

### 40 CFR Part 60, Subpart IIII (35 of 103)



### 40 CFR Part 60, Subpart IIII (36 of 103)



# 40 CFR Part 60, Subpart IIII (37 of 103)



Last Modified: 01/08/2024 From 40 CFR Part 60, Subpart IIII Amended 01/24/2023 These flowcharts are for use by sources subject to the Federal Operating Permit program and are subject to change.

### 40 CFR Part 60, Subpart IIII (38 of 103)



# 40 CFR Part 60, Subpart IIII (39 of 103)



### 40 CFR Part 60, Subpart IIII (40 of 103)



### 40 CFR Part 60, Subpart IIII (41 of 103)



# 40 CFR Part 60, Subpart IIII (42 of 103)



# 40 CFR Part 60, Subpart IIII (43 of 103)



# 40 CFR Part 60, Subpart IIII (44 of 103)



# 40 CFR Part 60, Subpart IIII (45 of 103)



# 40 CFR Part 60, Subpart IIII (46 of 103)



### 40 CFR Part 60, Subpart IIII (47 of 103)



### 40 CFR Part 60, Subpart IIII (48 of 1