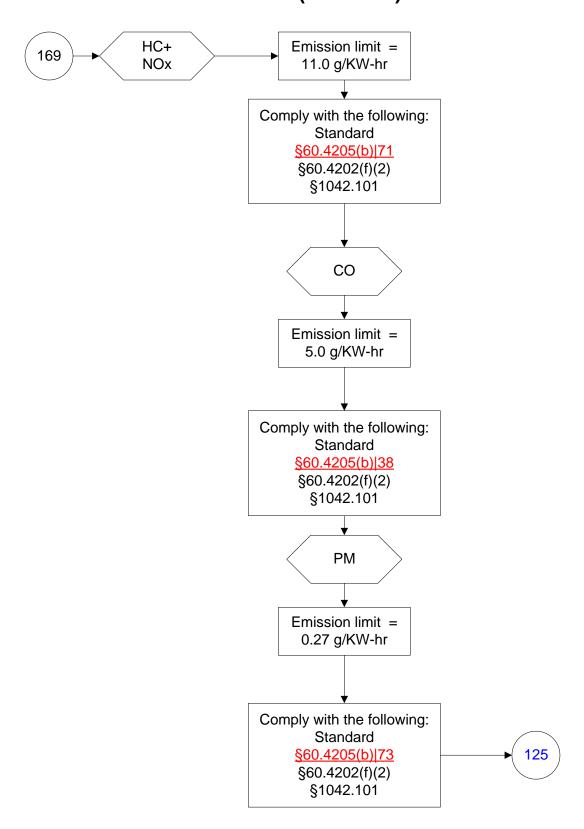

# 40 CFR Part 60, Subpart IIII (85 of 103)



#### 40 CFR Part 60, Subpart IIII (86 of 103)



# 40 CFR Part 60, Subpart IIII (87 of 103)



# 40 CFR Part 60, Subpart IIII (88 of 103)



# 40 CFR Part 60, Subpart IIII (89 of 103)



# 40 CFR Part 60, Subpart IIII (90 of 103)



# 40 CFR Part 60, Subpart IIII (91 of 103)



#### 40 CFR Part 60, Subpart IIII (92 of 103)



#### 40 CFR Part 60, Subpart IIII (93 of 103)



#### 40 CFR Part 60, Subpart IIII (94 of 103)



# 40 CFR Part 60, Subpart IIII (95 of 103)



# 40 CFR Part 60, Subpart IIII (96 of 103)



# 40 CFR Part 60, Subpart IIII (97 of 103)



# 40 CFR Part 60, Subpart IIII (98 of 103)



#### 40 CFR Part 60, Subpart IIII (99 of 103)



# 40 CFR Part 60, Subpart IIII (100 of 103)



# 40 CFR Part 60, Subpart IIII (101 of 103)



# 40 CFR Part 60, Subpart IIII (102 of 103)



# 40 CFR Part 60, Subpart IIII (103 of 103)