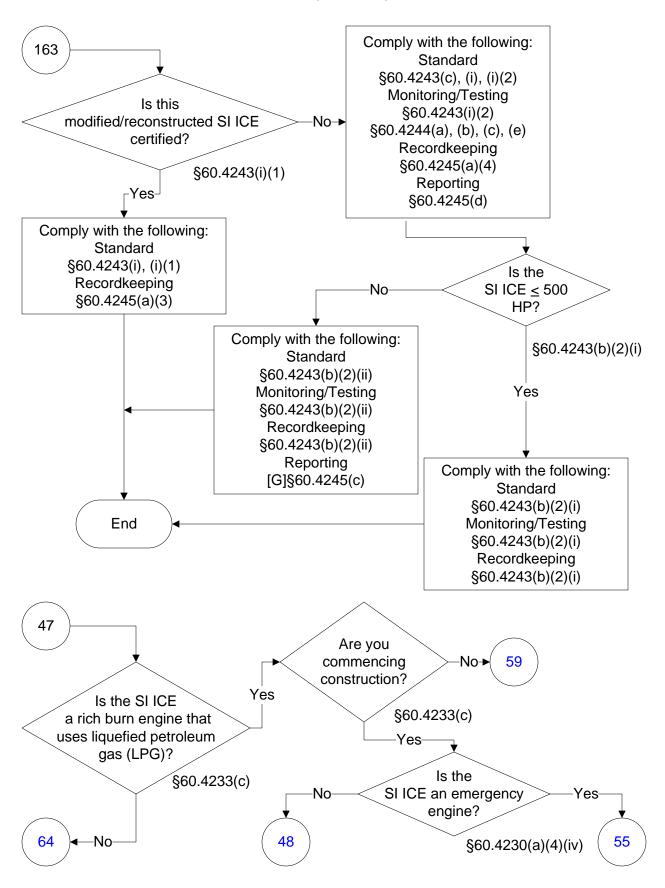

# 40 CFR Part 60, Subpart JJJJ (68 of 104)

# 40 CFR Part 60, Subpart JJJJ (78 of 104)