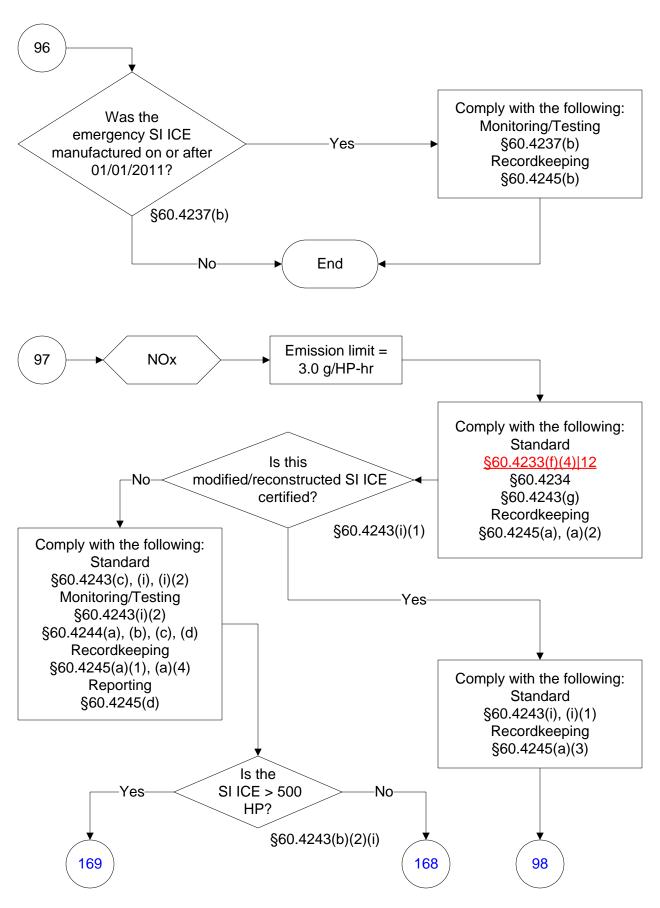

# 40 CFR Part 60, Subpart JJJJ (96 of 104)

### 40 CFR Part 60, Subpart JJJJ (98 of 104)

Last Modified: 10/25/2023 From 40 CFR Part 60, Subpart JJJJ Amended: 01/24/2023 These flowcharts are for use by sources subject to the Federal Operating Permit Program only and are subject to change.