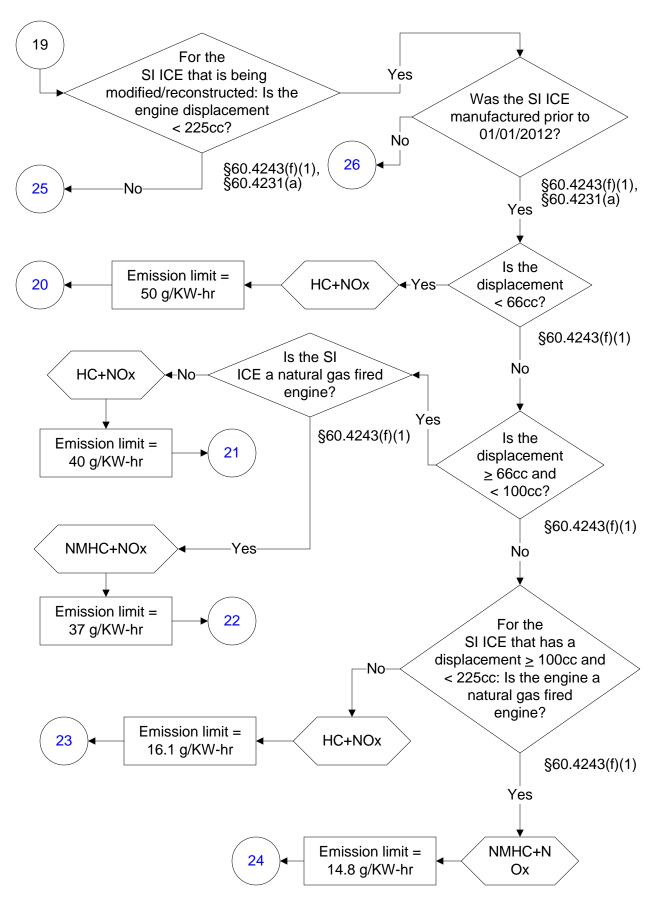

#### Below is a flowchart describing 40 CFR Part 60, Subpart JJJJ. For the text of the statute/rule, please go to

40 CFR Part 60, Subpart JJJJ (1 of 104)





Last Modified: 10/25/2023 From 40 CFR Part 60, Subpart JJJJ Amended: 01/24/2023 These flowcharts are for use by sources subject to the Federal Operating Permit Program only and are subject to change.







Last Modified: 10/25/2023 From 40 CFR Part 60, Subpart JJJJ Amended: 01/24/2023 These flowcharts are for use by sources subject to the Federal Operating Permit Program only and are subject to change.



## 40 CFR Part 60, Subpart JJJJ (7 of 104)



# 40 CFR Part 60, Subpart JJJJ (8 of 104)







Last Modified: 10/25/2023 From 40 CFR Part 60, Subpart JJJJ Amended: 01/24/2023 These flowcharts are for use by sources subject to the Federal Operating Permit Program only and are subject to change.



























Last Modified: 10/25/2023 From 40 CFR Part 60, Subpart JJJJ Amended: 01/24/2023 These flowcharts are for use by sources subject to the Federal Operating Permit Program only and are subject to change.











#### 40 CFR Part 60, Subpart JJJJ (28 of 104)



## 40 CFR Part 60, Subpart JJJJ (29 of 104)













#### 40 CFR Part 60, Subpart JJJJ (35 of 104)





















# 40 CFR Part 60, Subpart JJJJ (45 of 104)







































# 40 CFR Part 60, Subpart JJJJ (64 of 104)



## 40 CFR Part 60, Subpart JJJJ (65 of 104)



# 40 CFR Par