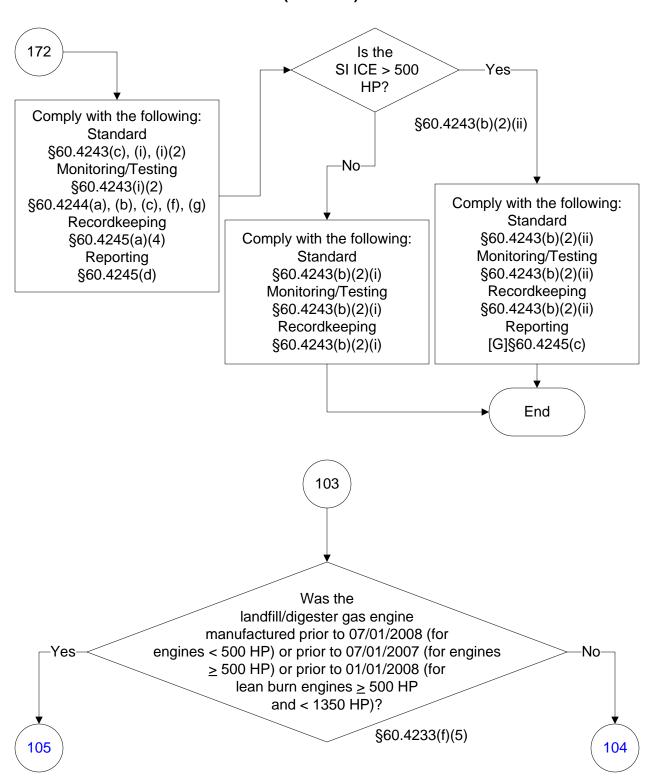

charts are for use by sources subject to the Federal Operating Permit Program only and are subject to change.



























Last Modified: 10/25/2023 From 40 CFR Part 60, Subpart JJJJ Amended: 01/24/2023 These flowcharts are for use by sources subject to the Federal Operating Permit Program only and are subject to change.











#### 40 CFR Part 60, Subpart JJJJ (28 of 104)



## 40 CFR Part 60, Subpart JJJJ (29 of 104)













#### 40 CFR Part 60, Subpart JJJJ (35 of 104)





















# 40 CFR Part 60, Subpart JJJJ (45 of 104)







































# 40 CFR Part 60, Subpart JJJJ (64 of 104)



## 40 CFR Part 60, Subpart JJJJ (65 of 104)



# 40 CFR Part 60, Subpart JJJJ (66 of 104)





# 40 CFR Part 60, Subpart JJJJ (68 of 104)





















# 40 CFR Part 60, Subpart JJJJ (78 of 104)









# 40 CFR Part 60, Subpart JJJJ (82 of 104)



# 40 CFR Part 60, Subpart JJJJ (83 of 104)





# 40 CFR Part 60, Subpart JJJJ (85 of 104)



### 40 CFR Part 60, Subpart JJJJ (86 of 104)



# 40 CFR Part 60, Subpart JJJJ (87 of 104)



### 40 CFR Part 60, Subpart JJJJ (88 of 104)



# 40 CFR Part 60, Subpart JJJJ (89 of 104)



# 40 CFR Part 60, Subpart JJJJ (90 of 104)



# 40 CFR Part 60, Subpart JJJJ (91 of 104)









# 40 CFR Part 60, Subpart JJJJ (95 of 104)



Last Modified: 10/25/2023 From 40 CFR Part 60, Subpart JJJJ Amended: 01/24/2023 These flowcharts are for use by sources subject to the Federal Operating Permit Program only and are subject to change.

# 40 CFR Part 60, Subpart JJJJ (96 of 104)





### 40 CFR Part 60,