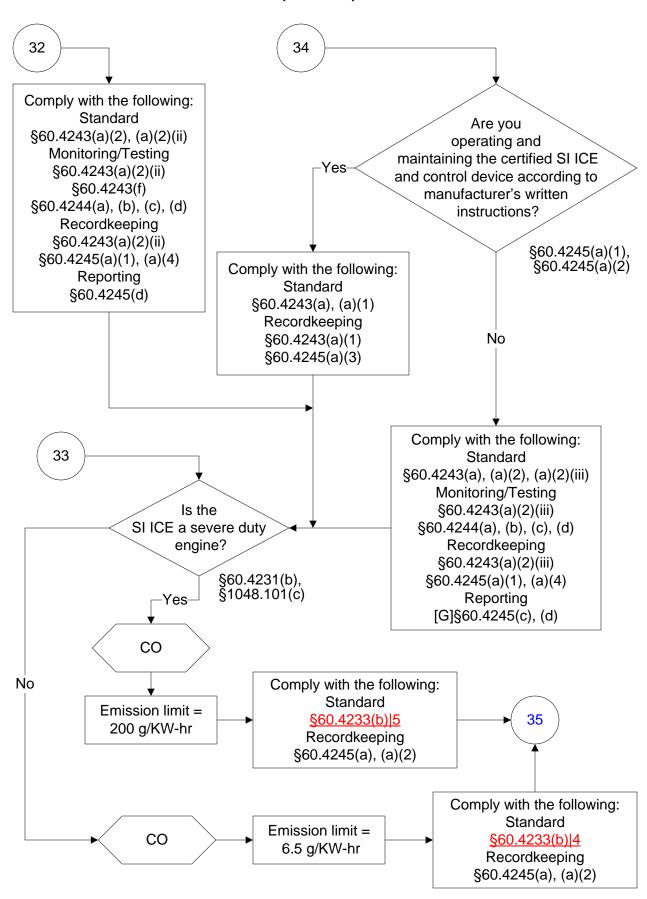

#### 40 CFR Part 60, Subpart JJJJ (28 of 104)

## 40 CFR Part 60, Subpart JJJJ (29 of 104)