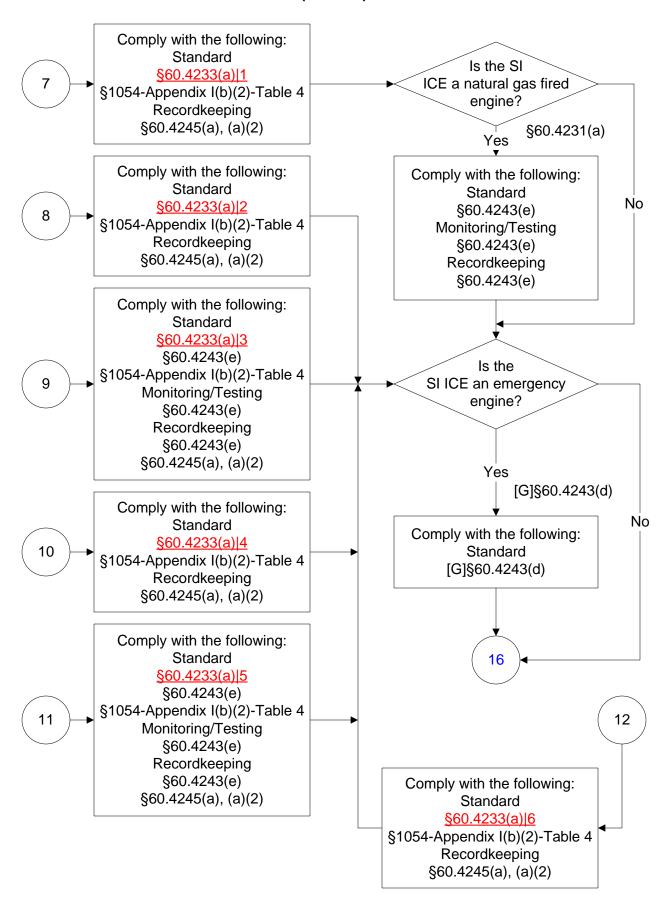

#### Below is a flowchart describing 40 CFR Part 60, Subpart JJJJ. For the text of the statute/rule, please go to

40 CFR Part 60, Subpart JJJJ (1 of 104)





Last Modified: 10/25/2023 From 40 CFR Part 60, Subpart JJJJ Amended: 01/24/2023 These flowcharts are for use by sources subject to the Federal Operating Permit Program only and are subject to change.







Last Modified: 10/25/2023 From 40 CFR Part 60, Subpart JJJJ Amended: 01/24/2023 These flowcharts are for use by sources subject to the Federal Operating Permit Program only and are subject to change.



## 40 CFR Part 60, Subpart JJJJ (7 of 104)



# 40 CFR Part 60, Subpart JJJJ (8 of 104)







Last Modified: 10/25/2023 From 40 CFR Part 60, Subpart JJJJ Amended: 01/24/2023 These flowcharts are for use by sources subject to the Federal Operating Permit Program only and are subject to change.



























Last Modified: 10/25/2023 From 40 CFR Part 60, Subpart JJJJ Amended: 01/24/2023 These flowcharts are for use by sources subject to the Federal Operating Permit Program only and are subject to change.











#### 40 CFR Part 60, Subpart JJJJ (28 of 104)



## 40 CFR Part 60, Subpart JJJJ (29 of 104)













#### 40 CFR Part 60, Subpart JJJJ (35 of 104)





















# 40 CFR Part 60, Subpart JJJJ (45 of 104)







































# 40 CFR P