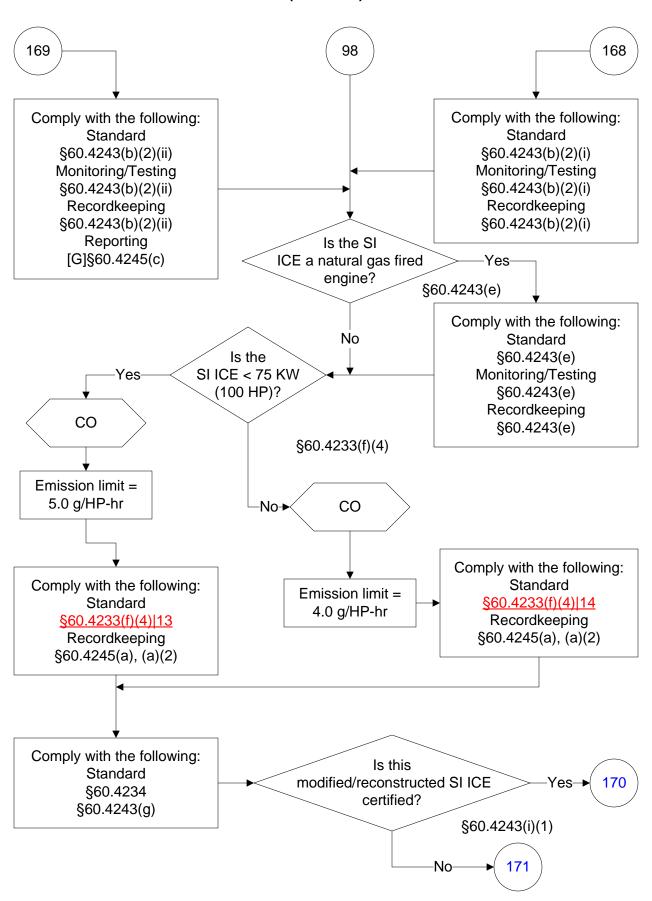

### 40 CFR Part 60, Subpart JJJJ (98 of 104)

Last Modified: 10/25/2023 From 40 CFR Part 60, Subpart JJJJ Amended: 01/24/2023 These flowcharts are for use by sources subject to the Federal Operating Permit Program only and are subject to change.