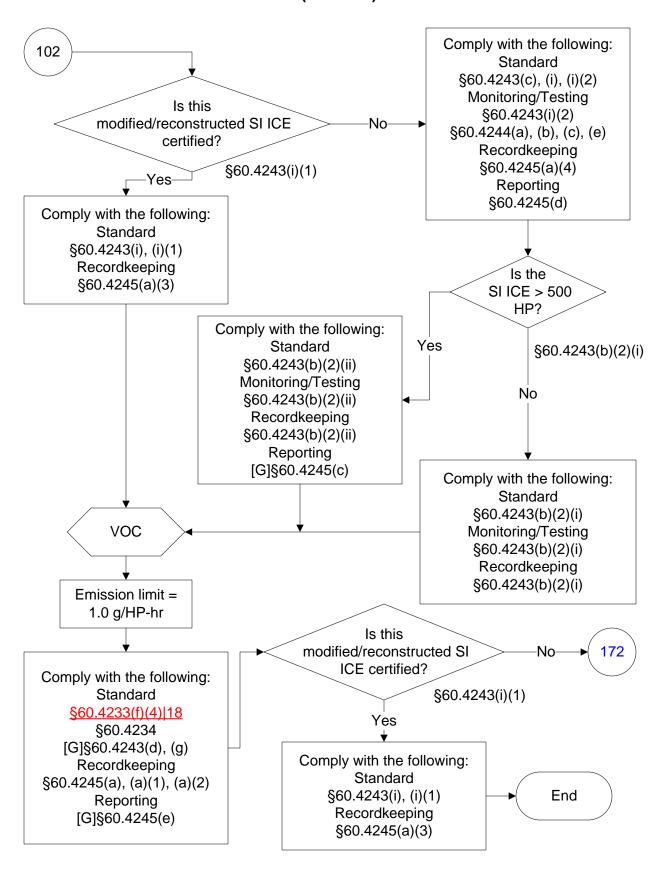

owcharts are for use by sources subject to the Federal Operating Permit Program only and are subject to change.



























Last Modified: 10/25/2023 From 40 CFR Part 60, Subpart JJJJ Amended: 01/24/2023 These flowcharts are for use by sources subject to the Federal Operating Permit Program only and are subject to change.











#### 40 CFR Part 60, Subpart JJJJ (28 of 104)



## 40 CFR Part 60, Subpart JJJJ (29 of 104)













#### 40 CFR Part 60, Subpart JJJJ (35 of 104)





















# 40 CFR Part 60, Subpart JJJJ (45 of 104)







































# 40 CFR Part 60, Subpart JJJJ (64 of 104)



## 40 CFR Part 60, Subpart JJJJ (65 of 104)



# 40 CFR Part 60, Subpart JJJJ (66 of 104)





# 40 CFR Part 60, Subpart JJJJ (68 of 104)





















# 40 CFR Part 60, Subpart JJJJ (78 of 104)









# 40 CFR Part 60, Subpart JJJJ (82 of 104)



# 40 CFR Part 60, Subpart JJJJ (83 of 104)





# 40 CFR Part 60, Subpart JJJJ (85 of 104)



### 40 CFR Part 60, Subpart JJJJ (86 of 104)



# 40 CFR Part 60, Subpart JJJJ (87 of 104)



### 40 CFR Part 60, Subpart JJJJ (88 of 104)



# 40 CFR Part 60, Subpart JJJJ (89 of 104)



# 40 CFR Part 60, Subpart JJJJ (90 of 104)



# 40 CFR Part 60, Subpart JJJJ (91 of 104)









# 40 CFR Part 60, Subpart JJJJ (95 of 104)



Last Modified: 10/25/2023 From 40 CFR Part 60, Subpart JJJJ Amended: 01/24/2023 These flowcharts are for use by sources subject to the Federal Operating Permit Program only and are subject to change.

# 40 CFR Part 60, Subpart JJJJ (96 of 104)





### 40 CFR Part 6