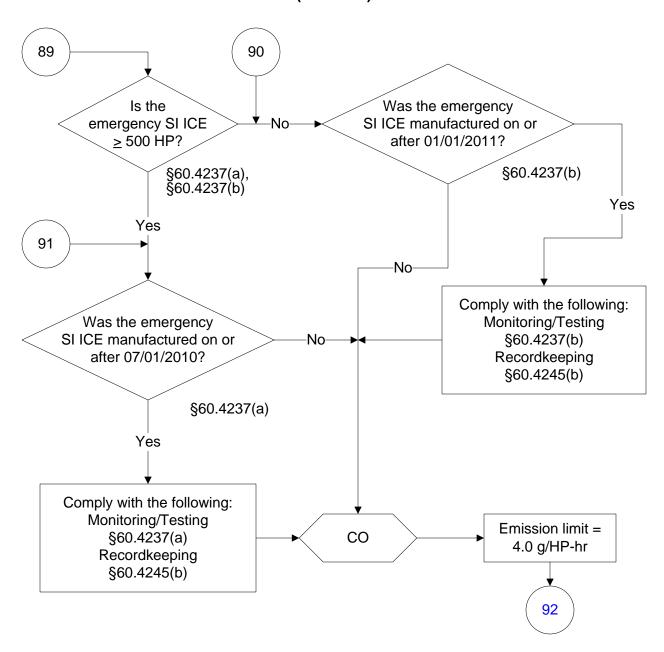

# 40 CFR Part 60, Subpart JJJJ (89 of 104)

# 40 CFR Part 60, Subpart JJJJ (90 of 104)

# 40 CFR Part 60, Subpart JJJJ (91 of 104)