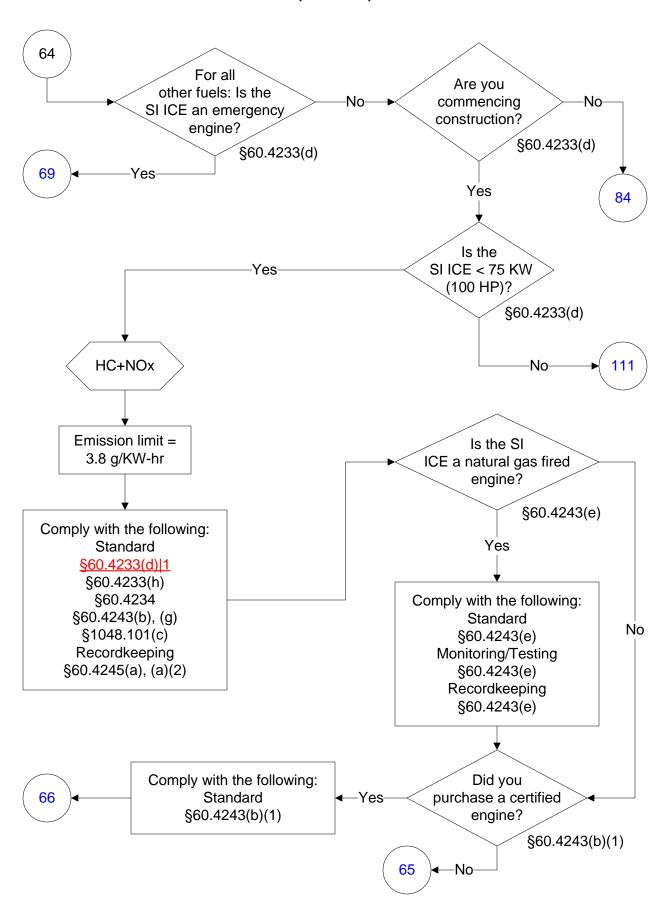

it Program only and are subject to change.



## 40 CFR Part 60, Subpart JJJJ (7 of 104)



# 40 CFR Part 60, Subpart JJJJ (8 of 104)







Last Modified: 10/25/2023 From 40 CFR Part 60, Subpart JJJJ Amended: 01/24/2023 These flowcharts are for use by sources subject to the Federal Operating Permit Program only and are subject to change.



























Last Modified: 10/25/2023 From 40 CFR Part 60, Subpart JJJJ Amended: 01/24/2023 These flowcharts are for use by sources subject to the Federal Operating Permit Program only and are subject to change.











#### 40 CFR Part 60, Subpart JJJJ (28 of 104)



## 40 CFR Part 60, Subpart JJJJ (29 of 104)













#### 40 CFR Part 60, Subpart JJJJ (35 of 104)





















# 40 CFR Part 60, Subpart JJJJ (45 of 104)







































# 40 CFR Part 60, Subpart JJJJ (64 of 104)



## 40 CFR Part 60, Subpart JJJJ (65 of 104)



# 40 CFR Part 60, Subpart JJJJ (66 of 104)





# 40 CFR Part 60, Subpart JJJJ (68 of 104)





















# 40 CFR Part 60, Subpart JJJJ (78 of 104)









# 40 CFR Part 60, Subpart JJJJ (82 of 104)



# 40 CFR Part 60, Subpart JJJJ (83 of 104)





# 40 CFR Part 60, Subpart JJJJ (85 of 104)



### 40 CFR Part 60, Subpart JJJJ (86 of 104)



# 40 CFR Part 60, Subpart JJJJ (87 of 104)



### 40 CFR Part 60, Subpart JJJJ (88 of 104)



# 40 CFR Part 60, Subpart JJJJ (89 of 104)



# 40 CFR Part 60, Subpart JJJJ (90 of 104)



# 40 CFR Part 60, Subpart JJJJ (91 of 104)









# 40 CFR Part 60, Subpart JJJJ (95 of 104)



Last Modified: 10/25/2023 From 40 CFR