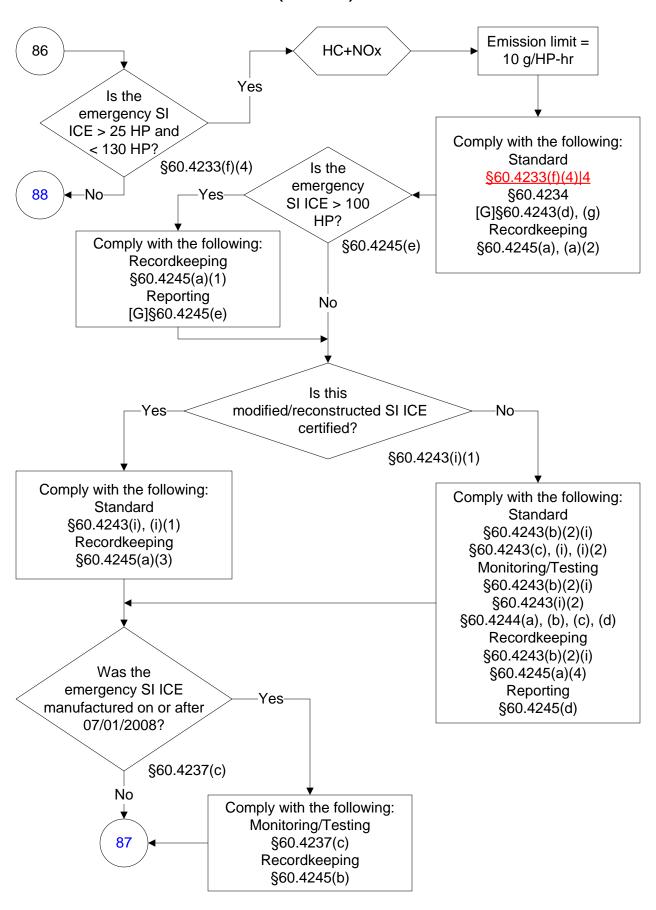

ect to change.



## 40 CFR Part 60, Subpart JJJJ (7 of 104)



# 40 CFR Part 60, Subpart JJJJ (8 of 104)







Last Modified: 10/25/2023 From 40 CFR Part 60, Subpart JJJJ Amended: 01/24/2023 These flowcharts are for use by sources subject to the Federal Operating Permit Program only and are subject to change.



























Last Modified: 10/25/2023 From 40 CFR Part 60, Subpart JJJJ Amended: 01/24/2023 These flowcharts are for use by sources subject to the Federal Operating Permit Program only and are subject to change.











#### 40 CFR Part 60, Subpart JJJJ (28 of 104)



## 40 CFR Part 60, Subpart JJJJ (29 of 104)













#### 40 CFR Part 60, Subpart JJJJ (35 of 104)





















# 40 CFR Part 60, Subpart JJJJ (45 of 104)







































# 40 CFR Part 60, Subpart JJJJ (64 of 104)



## 40 CFR Part 60, Subpart JJJJ (65 of 104)



# 40 CFR Part 60, Subpart JJJJ (66 of 104)





# 40 CFR Part 60, Subpart JJJJ (68 of 104)





















# 40 CFR Part 60, Subpart JJJJ (78 of 104)









# 40 CFR Part 60, Subpart JJJJ (82 of 104)



# 40 CFR Part 60, Subpart JJJJ (83 of 104)





# 40 CFR Part 60, Subpart JJJJ (85 of 104)



### 40 CFR Part 60, Subpart JJJJ (86 of 104)



# 40 CFR Part 60, Subpart JJJJ (87 of 104)



### 40 CFR Part 60, Subpart JJJJ (88 of 104)



# 40 CFR Part 60, Subpart JJJJ (89 of 104)



# 40 CFR Part 60, Subpart JJJJ (90 of 104)



# 40 CFR Part 60, Subpart JJJJ (91 of 104)









# 40 CFR Part 60, Subpart JJJJ (95 of 104)



Last Modified: 10/25/2023 From 40 CFR Part 60, Subpart JJJJ Amend