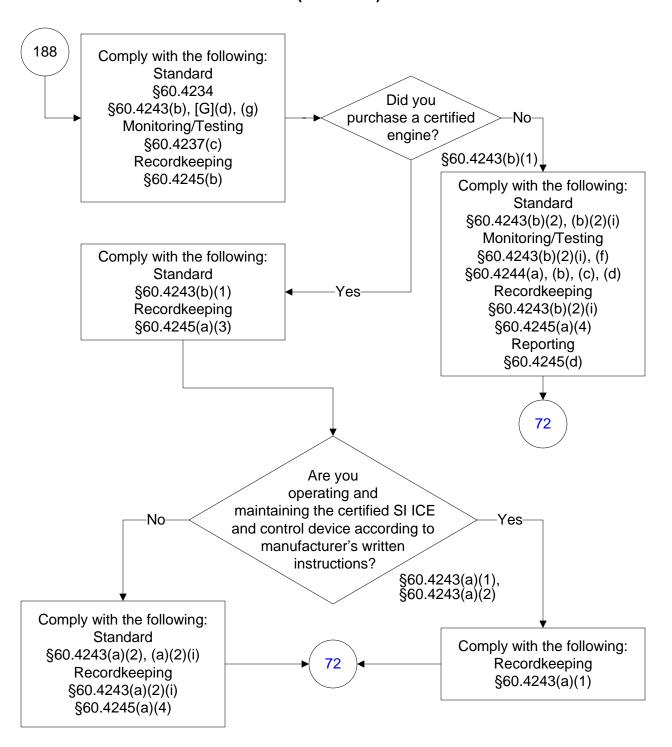

of 104)



### 40 CFR Part 60, Subpart JJJJ (88 of 104)



# 40 CFR Part 60, Subpart JJJJ (89 of 104)



# 40 CFR Part 60, Subpart JJJJ (90 of 104)



# 40 CFR Part 60, Subpart JJJJ (91 of 104)









# 40 CFR Part 60, Subpart JJJJ (95 of 104)



Last Modified: 10/25/2023 From 40 CFR Part 60, Subpart JJJJ Amended: 01/24/2023 These flowcharts are for use by sources subject to the Federal Operating Permit Program only and are subject to change.

# 40 CFR Part 60, Subpart JJJJ (96 of 104)





### 40 CFR Part 60, Subpart JJJJ (98 of 104)





Last Modified: 10/25/2023 From 40 CFR Part 60, Subpart JJJJ Amended: 01/24/2023 These flowcharts are for use by sources subject to the Federal Operating Permit Program only and are subject to change.

# 40 CFR Part 60, Subpart JJJJ (100 of 104)