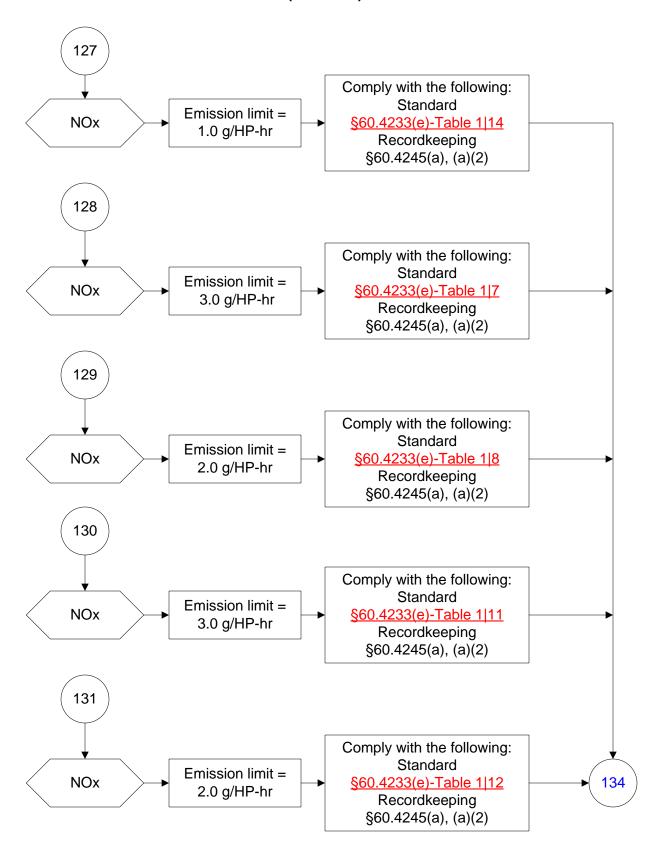

JJJJ (35 of 104)





















# 40 CFR Part 60, Subpart JJJJ (45 of 104)







































# 40 CFR Part 60, Subpart JJJJ (64 of 104)



## 40 CFR Part 60, Subpart JJJJ (65 of 104)



# 40 CFR Part 60, Subpart JJJJ (66 of 104)





# 40 CFR Part 60, Subpart JJJJ (68 of 104)





















# 40 CFR Part 60, Subpart JJJJ (78 of 104)









# 40 CFR Part 60, Subpart JJJJ (82 of 104)



# 40 CFR Part 60, Subpart JJJJ (83 of 104)





# 40 CFR Part 60, Subpart JJJJ (85 of 104)



### 40 CFR Part 60, Subpart JJJJ (86 of 104)



# 40 CFR Part 60, Subpart JJJJ (87 of 104)



### 40 CFR Part 60, Subpart JJJJ (88 of 104)



# 40 CFR Part 60, Subpart JJJJ (89 of 104)



# 40 CFR Part 60, Subpart JJJJ (90 of 104)



# 40 CFR Part 60, Subpart JJJJ (91 of 104)









# 40 CFR Part 60, Subpart JJJJ (95 of 104)



Last Modified: 10/25/2023 From 40 CFR Part 60, Subpart JJJJ Amended: 01/24/2023 These flowcharts are for use by sources subject to the Federal Operating Permit Program only and are subject to change.

# 40 CFR Part 60, Subpart JJJJ (96 of 104)





### 40 CFR Part 60, Subpart JJJJ (98 of 104)





Last Modified: 10/25/2023 From 40 CFR Part 60, Subpart JJJJ Amended: 01/24/2023 These flowcharts are for use by sources subject to the Federal Operating Permit Program only and are subject to change.

# 40 CFR Part 60, Subpart JJJJ (100 of 104)