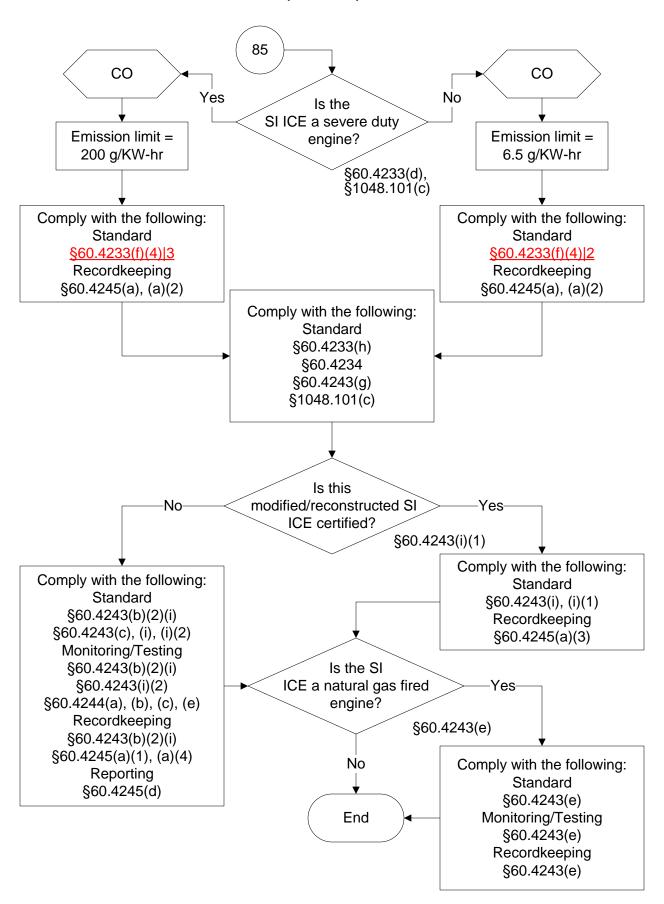

bject to change.



## 40 CFR Part 60, Subpart JJJJ (7 of 104)



# 40 CFR Part 60, Subpart JJJJ (8 of 104)







Last Modified: 10/25/2023 From 40 CFR Part 60, Subpart JJJJ Amended: 01/24/2023 These flowcharts are for use by sources subject to the Federal Operating Permit Program only and are subject to change.



























Last Modified: 10/25/2023 From 40 CFR Part 60, Subpart JJJJ Amended: 01/24/2023 These flowcharts are for use by sources subject to the Federal Operating Permit Program only and are subject to change.











#### 40 CFR Part 60, Subpart JJJJ (28 of 104)



## 40 CFR Part 60, Subpart JJJJ (29 of 104)













#### 40 CFR Part 60, Subpart JJJJ (35 of 104)





















# 40 CFR Part 60, Subpart JJJJ (45 of 104)







































# 40 CFR Part 60, Subpart JJJJ (64 of 104)



## 40 CFR Part 60, Subpart JJJJ (65 of 104)



# 40 CFR Part 60, Subpart JJJJ (66 of 104)





# 40 CFR Part 60, Subpart JJJJ (68 of 104)





















# 40 CFR Part 60, Subpart JJJJ (78 of 104)









# 40 CFR Part 60, Subpart JJJJ (82 of 104)



# 40 CFR Part 60, Subpart JJJJ (83 of 104)





# 40 CFR Part 60, Subpart JJJJ (85 of 104)



### 40 CFR Part 60, Subpart JJJJ (86 of 104)



# 40 CFR Part 60, Subpart JJJJ (87 of 104)



### 40 CFR Part 60, Subpart JJJJ (88 of 104)



# 40 CFR Part 60, Subpart JJJJ (89 of 104)



# 40 CFR Part 60, Subpart JJJJ (90 of 104)



# 40 CFR Part 60, Subpart JJJJ (91 of 104)









# 40 CFR Part 60, Subpart JJJJ (95 of 104)



Last Modified: 10/25/2023 From 40 CFR Part 60, Subpart JJJJ Ame