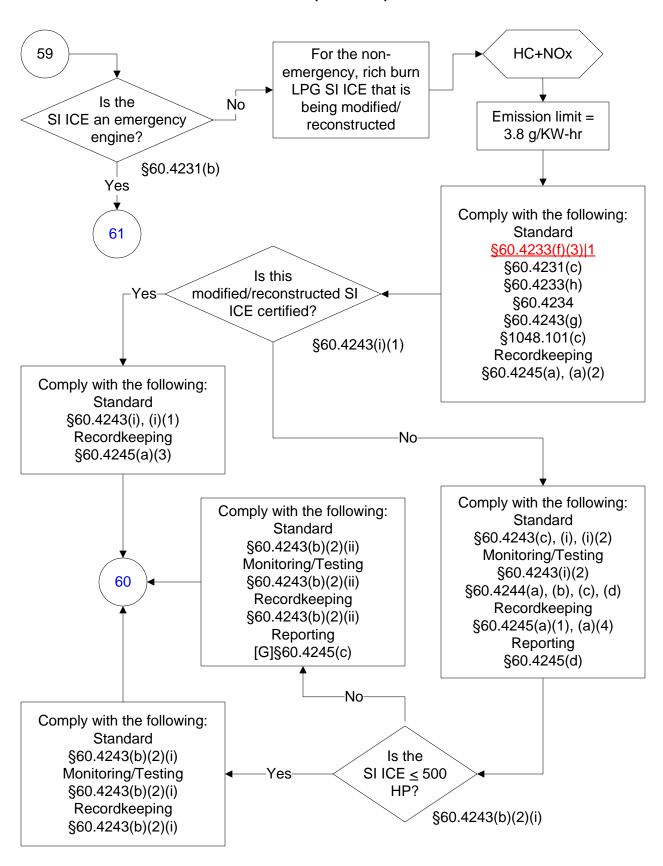

e for use by sources subject to the Federal Operating Permit Program only and are subject to change.



## 40 CFR Part 60, Subpart JJJJ (7 of 104)



# 40 CFR Part 60, Subpart JJJJ (8 of 104)







Last Modified: 10/25/2023 From 40 CFR Part 60, Subpart JJJJ Amended: 01/24/2023 These flowcharts are for use by sources subject to the Federal Operating Permit Program only and are subject to change.



























Last Modified: 10/25/2023 From 40 CFR Part 60, Subpart JJJJ Amended: 01/24/2023 These flowcharts are for use by sources subject to the Federal Operating Permit Program only and are subject to change.











#### 40 CFR Part 60, Subpart JJJJ (28 of 104)



## 40 CFR Part 60, Subpart JJJJ (29 of 104)













#### 40 CFR Part 60, Subpart JJJJ (35 of 104)





















# 40 CFR Part 60, Subpart JJJJ (45 of 104)







































# 40 CFR Part 60, Subpart JJJJ (64 of 104)



## 40 CFR Part 60, Subpart JJJJ (65 of 104)



# 40 CFR Part 60, Subpart JJJJ (66 of 104)





# 40 CFR Part 60, Subpart JJJJ (68 of 104)





















# 40 CFR Part 60, Subpart JJJJ (78 of 104)









# 40 CFR Part 60, Subpart JJJJ (82 of 104)



# 40 CFR Part 60, Subpart JJJJ (83 of 104)





# 40 CFR Part 60, Subpart JJJJ (85 of 104)



### 40 CFR Part 60, Subpart JJJJ (86 of 104)



# 40 CFR Part 60, Subpart JJJJ (87 of 104)



### 40 CFR Part 60, Subpart JJJJ (88 of 104)



# 40 CFR Part 60, Subpart JJJJ (89 of 104)



# 40 CFR Part 60, Subpart JJJJ (90 of 104)



# 40 CFR Part 60, Subpart JJJJ (91 of 104)









# 40 CFR Part 60, Subpart