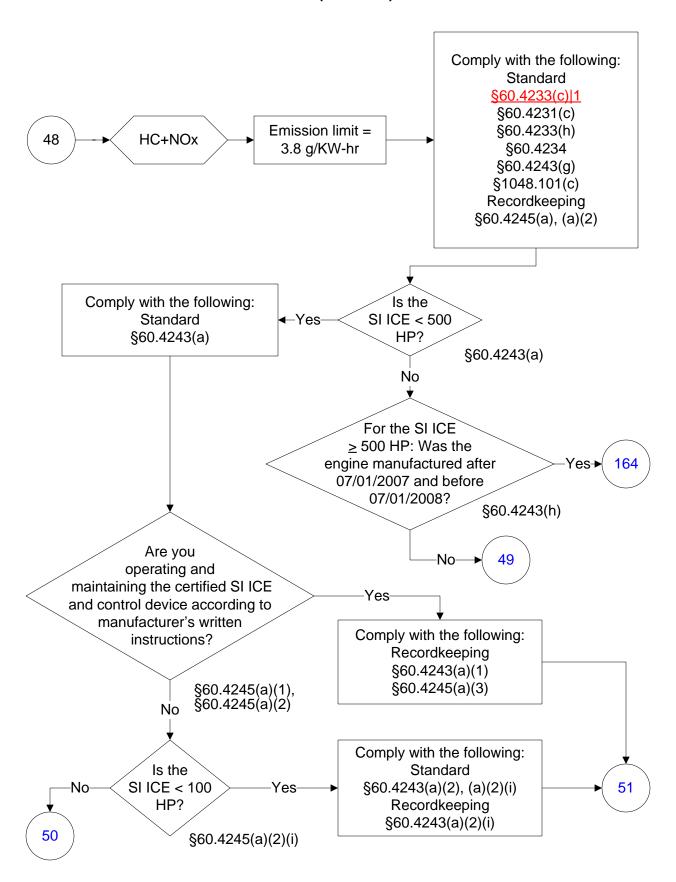

CFR Part 60, Subpart JJJJ Amended: 01/24/2023 These flowcharts are for use by sources subject to the Federal Operating Permit Program only and are subject to change.



## 40 CFR Part 60, Subpart JJJJ (7 of 104)



# 40 CFR Part 60, Subpart JJJJ (8 of 104)







Last Modified: 10/25/2023 From 40 CFR Part 60, Subpart JJJJ Amended: 01/24/2023 These flowcharts are for use by sources subject to the Federal Operating Permit Program only and are subject to change.



























Last Modified: 10/25/2023 From 40 CFR Part 60, Subpart JJJJ Amended: 01/24/2023 These flowcharts are for use by sources subject to the Federal Operating Permit Program only and are subject to change.











#### 40 CFR Part 60, Subpart JJJJ (28 of 104)



## 40 CFR Part 60, Subpart JJJJ (29 of 104)













#### 40 CFR Part 60, Subpart JJJJ (35 of 104)





















# 40 CFR Part 60, Subpart JJJJ (45 of 104)







































# 40 CFR Part 60, Subpart JJJJ (64 of 104)



## 40 CFR Part 60, Subpart JJJJ (65 of 104)



# 40 CFR Part 60, Subpart JJJJ (66 of 104)





# 40 CFR Part 60, Subpart JJJJ (68 of 104)





















# 40 CFR Part 60, Subpart JJJJ (78 of 104)









# 40 CFR Part 60, Subpart JJJJ (82 of 104)



# 40 CFR Part 60, Subpart JJJJ (83 of 104)





# 40 CFR Part 60, Subpart JJJJ (85 of 104)



### 40 CFR Part 60, Subpart JJJJ (86 of 104)



# 40 CFR Part 60, Subpart JJJJ (87 of 104)



### 40 CFR Part 60, Subpart JJJJ (88 of 104)



# 40 CFR Part 60, Subpart JJJJ (89 of 104)



# 40 CFR Part 60, Subpart JJJJ (90 of 104)



# 40 CFR Par