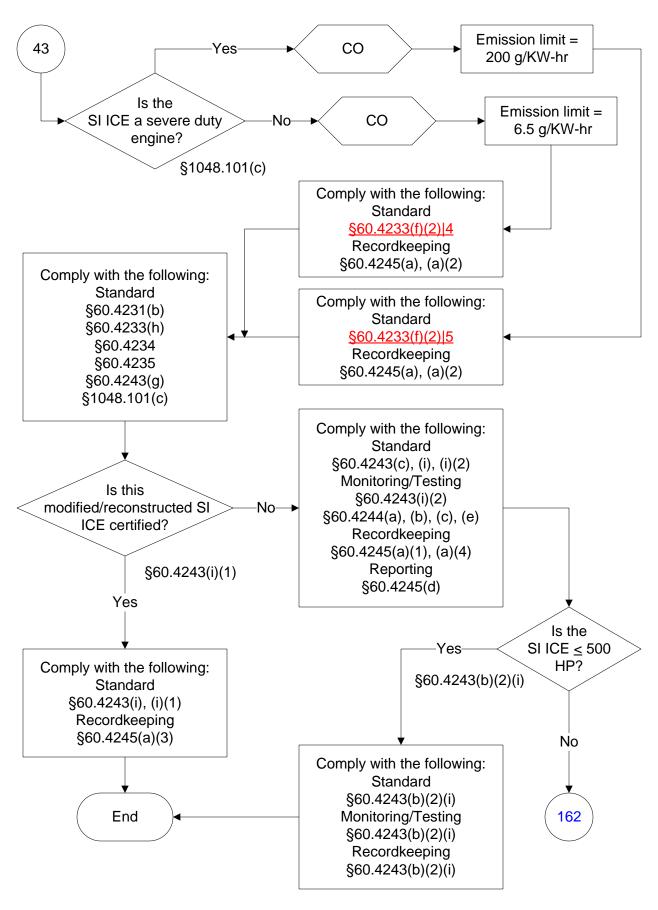

deral Operating Permit Program only and are subject to change.







Last Modified: 10/25/2023 From 40 CFR Part 60, Subpart JJJJ Amended: 01/24/2023 These flowcharts are for use by sources subject to the Federal Operating Permit Program only and are subject to change.



## 40 CFR Part 60, Subpart JJJJ (7 of 104)



# 40 CFR Part 60, Subpart JJJJ (8 of 104)







Last Modified: 10/25/2023 From 40 CFR Part 60, Subpart JJJJ Amended: 01/24/2023 These flowcharts are for use by sources subject to the Federal Operating Permit Program only and are subject to change.



























Last Modified: 10/25/2023 From 40 CFR Part 60, Subpart JJJJ Amended: 01/24/2023 These flowcharts are for use by sources subject to the Federal Operating Permit Program only and are subject to change.











#### 40 CFR Part 60, Subpart JJJJ (28 of 104)



## 40 CFR Part 60, Subpart JJJJ (29 of 104)













#### 40 CFR Part 60, Subpart JJJJ (35 of 104)





















# 40 CFR Part 60, Subpart JJJJ (45 of 104)







































# 40 CFR Part 60, Subpart JJJJ (64 of 104)



## 40 CFR Part 60, Subpart JJJJ (65 of 104)



# 40 CFR Part 60, Subpart JJJJ (66 of 104)





# 40 CFR Part 60, Subpart JJJJ (68 of 104)





















# 40 CFR Part 60, Subpart JJJJ (78 of 104)









# 40 CFR Part 60, Subpart JJJJ (82 of 104)



# 40 CFR Part 60, Subpart JJJJ (83 of 104)





# 40 CFR Part 60, Subpart JJJJ (85 of 104)



### 40 CFR Part 60, Subpart JJJJ (86 of 104)



# 40 CFR Part 60, Subpart JJJJ (87 of 104)



### 40 CFR Part 60, Subpart JJJJ (88 of 104)