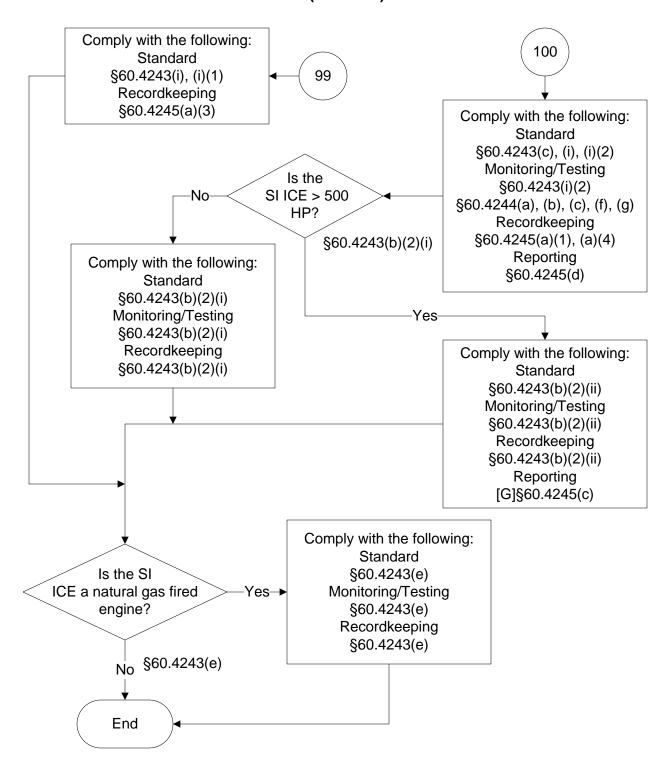

e flowcharts are for use by sources subject to the Federal Operating Permit Program only and are subject to change.



























Last Modified: 10/25/2023 From 40 CFR Part 60, Subpart JJJJ Amended: 01/24/2023 These flowcharts are for use by sources subject to the Federal Operating Permit Program only and are subject to change.











#### 40 CFR Part 60, Subpart JJJJ (28 of 104)



## 40 CFR Part 60, Subpart JJJJ (29 of 104)













#### 40 CFR Part 60, Subpart JJJJ (35 of 104)





















# 40 CFR Part 60, Subpart JJJJ (45 of 104)







































# 40 CFR Part 60, Subpart JJJJ (64 of 104)



## 40 CFR Part 60, Subpart JJJJ (65 of 104)



# 40 CFR Part 60, Subpart JJJJ (66 of 104)





# 40 CFR Part 60, Subpart JJJJ (68 of 104)





















# 40 CFR Part 60, Subpart JJJJ (78 of 104)









# 40 CFR Part 60, Subpart JJJJ (82 of 104)



# 40 CFR Part 60, Subpart JJJJ (83 of 104)





# 40 CFR Part 60, Subpart JJJJ (85 of 104)



### 40 CFR Part 60, Subpart JJJJ (86 of 104)



# 40 CFR Part 60, Subpart JJJJ (87 of 104)



### 40 CFR Part 60, Subpart JJJJ (88 of 104)



# 40 CFR Part 60, Subpart JJJJ (89 of 104)



# 40 CFR Part 60, Subpart JJJJ (90 of 104)



# 40 CFR Part 60, Subpart JJJJ (91 of 104)









# 40 CFR Part 60, Subpart JJJJ (95 of 104)



Last Modified: 10/25/2023 From 40 CFR Part 60, Subpart JJJJ Amended: 01/24/2023 These flowcharts are for use by sources subject to the Federal Operating Permit Program only and are subject to change.

# 40 CFR Part 60, Subpart JJJJ (96 of 104)





### 40 CFR Pa