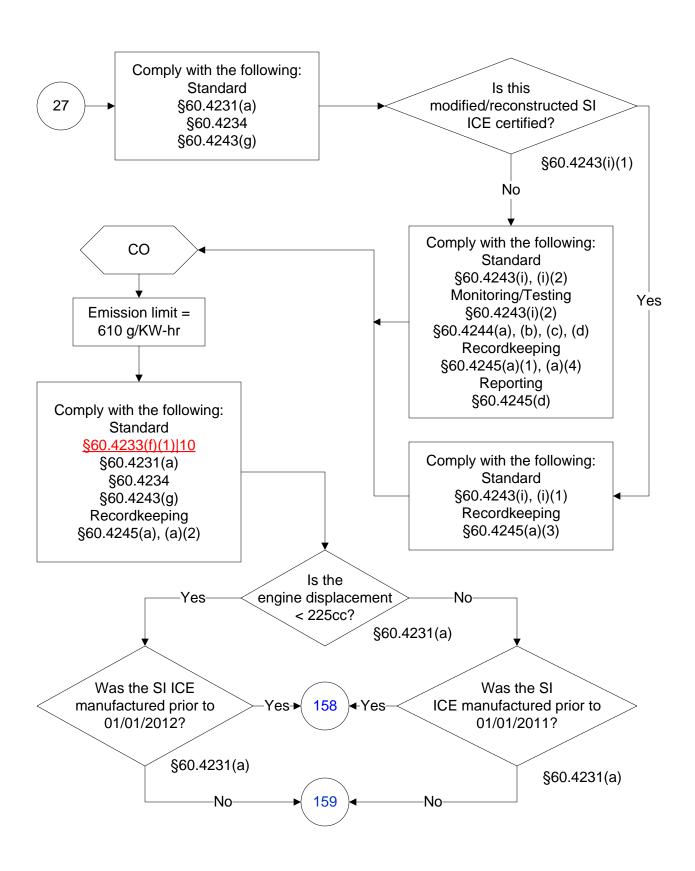

the text of the statute/rule, please go to

40 CFR Part 60, Subpart JJJJ (1 of 104)





Last Modified: 10/25/2023 From 40 CFR Part 60, Subpart JJJJ Amended: 01/24/2023 These flowcharts are for use by sources subject to the Federal Operating Permit Program only and are subject to change.







Last Modified: 10/25/2023 From 40 CFR Part 60, Subpart JJJJ Amended: 01/24/2023 These flowcharts are for use by sources subject to the Federal Operating Permit Program only and are subject to change.



## 40 CFR Part 60, Subpart JJJJ (7 of 104)



# 40 CFR Part 60, Subpart JJJJ (8 of 104)







Last Modified: 10/25/2023 From 40 CFR Part 60, Subpart JJJJ Amended: 01/24/2023 These flowcharts are for use by sources subject to the Federal Operating Permit Program only and are subject to change.



























Last Modified: 10/25/2023 From 40 CFR Part 60, Subpart JJJJ Amended: 01/24/2023 These flowcharts are for use by sources subject to the Federal Operating Permit Program only and are subject to change.











#### 40 CFR Part 60, Subpart JJJJ (28 of 104)



## 40 CFR Part 60, Subpart JJJJ (29 of 104)













#### 40 CFR Part 60, Subpart JJJJ (35 of 104)





















# 40 CFR Part 60, Subpart JJJJ (45 of 104)







































# 40 CFR Part 60, Subpart JJJJ (64 of 104)



## 40 CFR Part 60, Subpart JJJJ (65 of 104)



# 40 CFR Part 60, Subpart JJJJ (66 of 104)





# 40 CFR Part 60, Subpart JJJJ (68 of 104)





















# 40 CFR Part 60, Subpart JJJJ (78 of 104)









# 40 CFR Part 60, Subpart JJJJ (82 of 104)



# 40 CFR