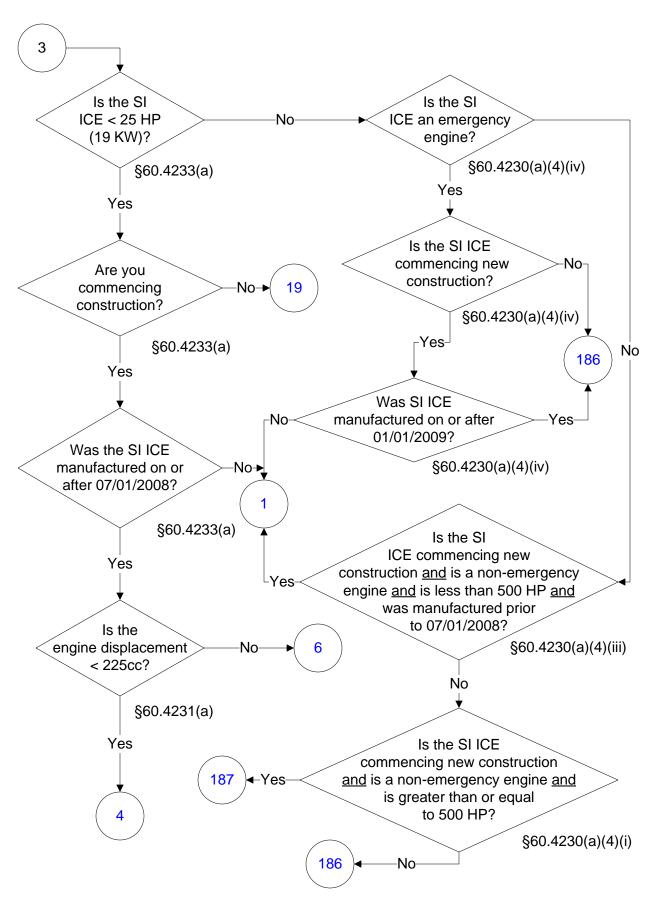

## 40 CFR Part 60, Subpart JJJJ (7 of 104)

# 40 CFR Part 60, Subpart JJJJ (8 of 104)

Last Modified: 10/25/2023 From 40 CFR Part 60, Subpart JJJJ Amended: 01/24/2023 These flowcharts are for use by sources subject to the Federal Operating Permit Program only and are subject to change.