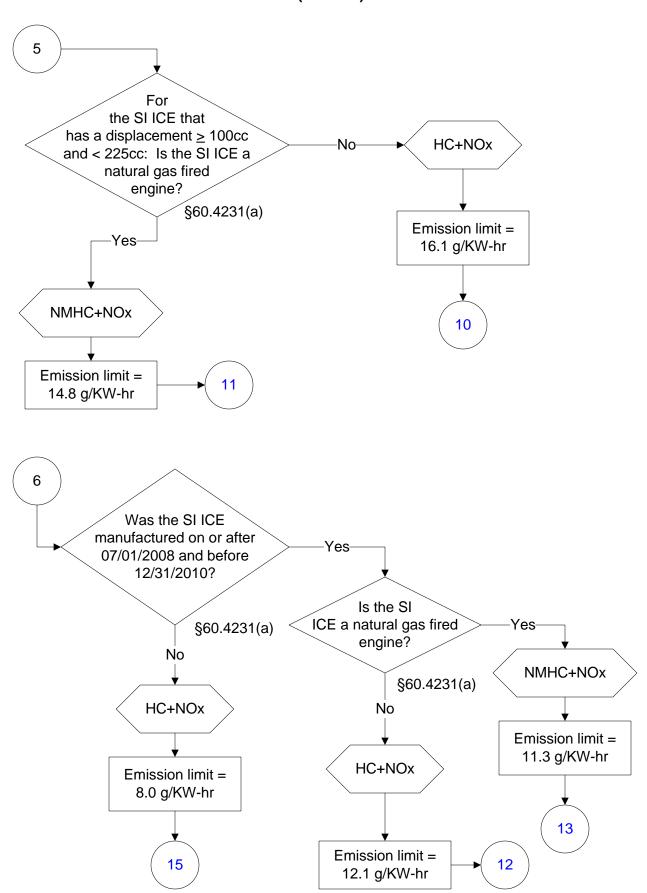

#### 40 CFR Part 60, Subpart JJJJ (28 of 104)

## 40 CFR Part 60, Subpart JJJJ (29 of 104)