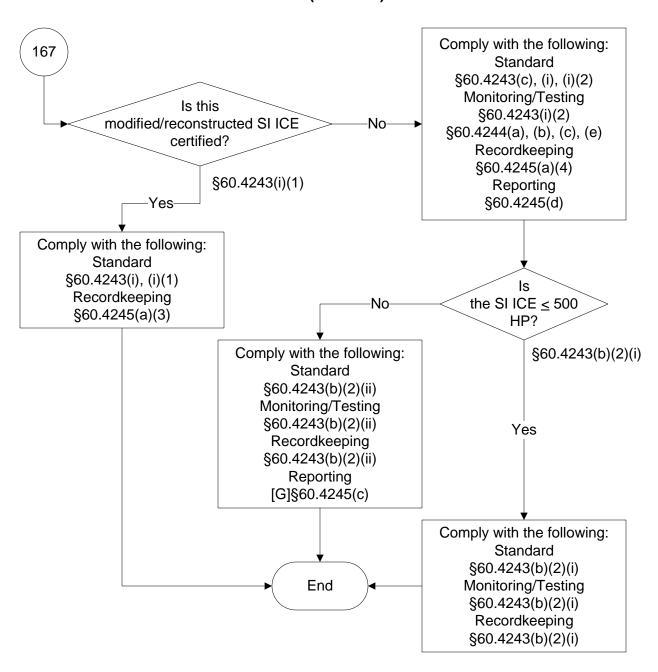

rmit Program only and are subject to change.



## 40 CFR Part 60, Subpart JJJJ (7 of 104)



# 40 CFR Part 60, Subpart JJJJ (8 of 104)







Last Modified: 10/25/2023 From 40 CFR Part 60, Subpart JJJJ Amended: 01/24/2023 These flowcharts are for use by sources subject to the Federal Operating Permit Program only and are subject to change.



























Last Modified: 10/25/2023 From 40 CFR Part 60, Subpart JJJJ Amended: 01/24/2023 These flowcharts are for use by sources subject to the Federal Operating Permit Program only and are subject to change.











#### 40 CFR Part 60, Subpart JJJJ (28 of 104)



## 40 CFR Part 60, Subpart JJJJ (29 of 104)













#### 40 CFR Part 60, Subpart JJJJ (35 of 104)





















# 40 CFR Part 60, Subpart JJJJ (45 of 104)







































# 40 CFR Part 60, Subpart JJJJ (64 of 104)



## 40 CFR Part 60, Subpart JJJJ (65 of 104)



# 40 CFR Part 60, Subpart JJJJ (66 of 104)





# 40 CFR Part 60, Subpart JJJJ (68 of 104)





















# 40 CFR Part 60, Subpart JJJJ (78 of 104)









# 40 CFR Part 60, Subpart JJJJ (82 of 104)



# 40 CFR Part 60, Subpart JJJJ (83 of 104)





# 40 CFR Part 60, Subpart JJJJ (85 of 104)



### 40 CFR Part 60, Subpart JJJJ (86 of 104)



# 40 CFR Part 60, Subpart JJJJ (87 of 104)



### 40 CFR Part 60, Subpart JJJJ (88 of 104)



# 40 CFR Part 60, Subpart JJJJ (89 of 104)



# 40 CFR Part 60, Subpart JJJJ (90 of 104)



# 40 CFR Part 60, Subpart JJJJ (91 of 104)









# 40 CFR Part 60, Subpart JJJJ (95 of 104)



Last Modified: 10/25/2023 From 40 C