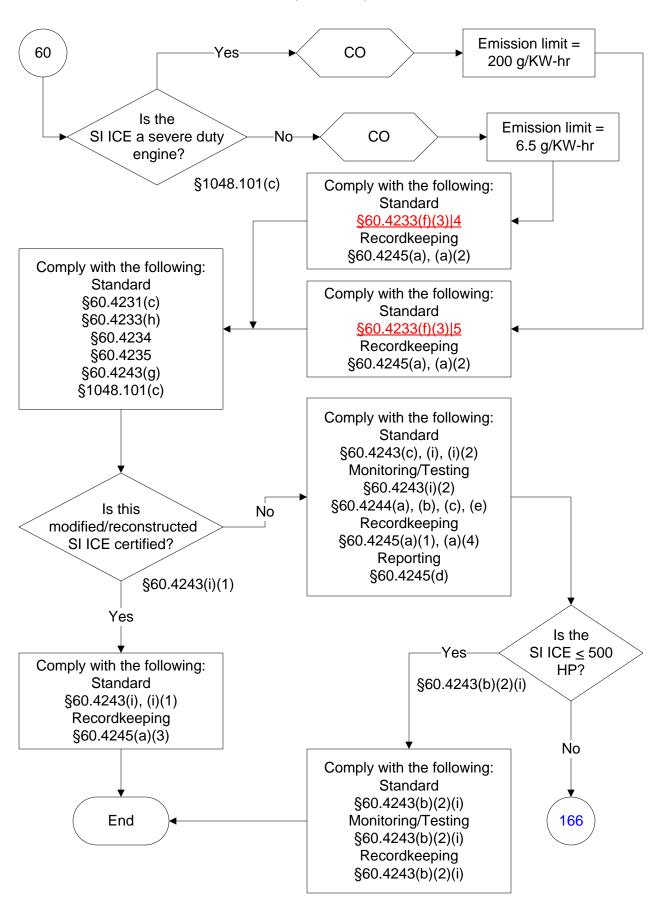

for use by sources subject to the Federal Operating Permit Program only and are subject to change.



## 40 CFR Part 60, Subpart JJJJ (7 of 104)



# 40 CFR Part 60, Subpart JJJJ (8 of 104)







Last Modified: 10/25/2023 From 40 CFR Part 60, Subpart JJJJ Amended: 01/24/2023 These flowcharts are for use by sources subject to the Federal Operating Permit Program only and are subject to change.



























Last Modified: 10/25/2023 From 40 CFR Part 60, Subpart JJJJ Amended: 01/24/2023 These flowcharts are for use by sources subject to the Federal Operating Permit Program only and are subject to change.











#### 40 CFR Part 60, Subpart JJJJ (28 of 104)



## 40 CFR Part 60, Subpart JJJJ (29 of 104)













#### 40 CFR Part 60, Subpart JJJJ (35 of 104)





















# 40 CFR Part 60, Subpart JJJJ (45 of 104)







































# 40 CFR Part 60, Subpart JJJJ (64 of 104)



## 40 CFR Part 60, Subpart JJJJ (65 of 104)



# 40 CFR Part 60, Subpart JJJJ (66 of 104)





# 40 CFR Part 60, Subpart JJJJ (68 of 104)





















# 40 CFR Part 60, Subpart JJJJ (78 of 104)









# 40 CFR Part 60, Subpart JJJJ (82 of 104)



# 40 CFR Part 60, Subpart JJJJ (83 of 104)





# 40 CFR Part 60, Subpart JJJJ (85 of 104)



### 40 CFR Part 60, Subpart JJJJ (86 of 104)



# 40 CFR Part 60, Subpart JJJJ (87 of 104)



### 40 CFR Part 60, Subpart JJJJ (88 of 104)



# 40 CFR Part 60, Subpart JJJJ (89 of 104)



# 40 CFR Part 60, Subpart JJJJ (90 of 104)



# 40 CFR Part 60, Subpart JJJJ (91 of 104)









# 40 CFR Part 60, Subpart J