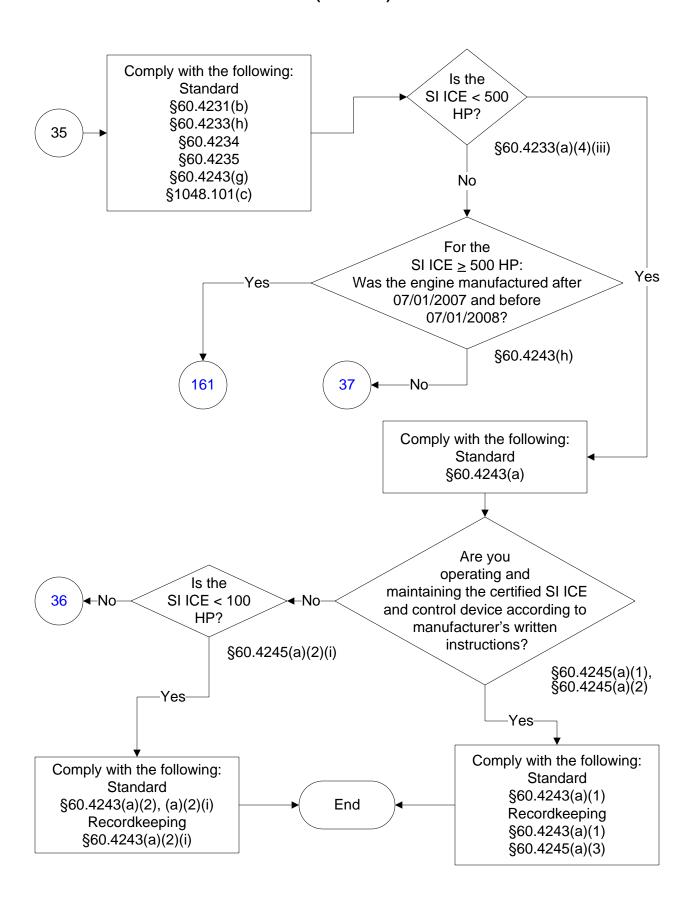

of the statute/rule, please go to

40 CFR Part 60, Subpart JJJJ (1 of 104)





Last Modified: 10/25/2023 From 40 CFR Part 60, Subpart JJJJ Amended: 01/24/2023 These flowcharts are for use by sources subject to the Federal Operating Permit Program only and are subject to change.







Last Modified: 10/25/2023 From 40 CFR Part 60, Subpart JJJJ Amended: 01/24/2023 These flowcharts are for use by sources subject to the Federal Operating Permit Program only and are subject to change.



## 40 CFR Part 60, Subpart JJJJ (7 of 104)



# 40 CFR Part 60, Subpart JJJJ (8 of 104)







Last Modified: 10/25/2023 From 40 CFR Part 60, Subpart JJJJ Amended: 01/24/2023 These flowcharts are for use by sources subject to the Federal Operating Permit Program only and are subject to change.



























Last Modified: 10/25/2023 From 40 CFR Part 60, Subpart JJJJ Amended: 01/24/2023 These flowcharts are for use by sources subject to the Federal Operating Permit Program only and are subject to change.











#### 40 CFR Part 60, Subpart JJJJ (28 of 104)



## 40 CFR Part 60, Subpart JJJJ (29 of 104)













#### 40 CFR Part 60, Subpart JJJJ (35 of 104)





















# 40 CFR Part 60, Subpart JJJJ (45 of 104)







































# 40 CFR Part 60, Subpart JJJJ (64 of 104)



## 40 CFR Part 60, Subpart JJJJ (65 of 104)



# 40 CFR Part 60, Subpart JJJJ (66 of 104)





# 40 CFR Part 60, Subpart JJJJ (68 of 104)





















# 40 CFR Part 60, Subpart JJJJ (78 of 104)









# 40 CFR Part 60, Subpart JJJJ (82 of 104)



# 40 CFR Part 60, S