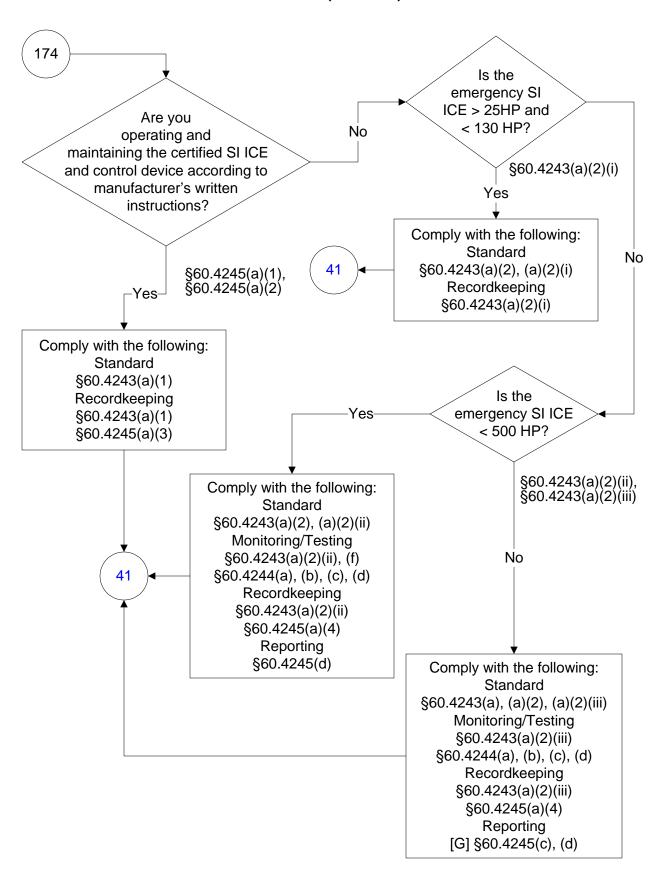

tatute/rule, please go to

40 CFR Part 60, Subpart JJJJ (1 of 104)





Last Modified: 10/25/2023 From 40 CFR Part 60, Subpart JJJJ Amended: 01/24/2023 These flowcharts are for use by sources subject to the Federal Operating Permit Program only and are subject to change.







Last Modified: 10/25/2023 From 40 CFR Part 60, Subpart JJJJ Amended: 01/24/2023 These flowcharts are for use by sources subject to the Federal Operating Permit Program only and are subject to change.



## 40 CFR Part 60, Subpart JJJJ (7 of 104)



# 40 CFR Part 60, Subpart JJJJ (8 of 104)







Last Modified: 10/25/2023 From 40 CFR Part 60, Subpart JJJJ Amended: 01/24/2023 These flowcharts are for use by sources subject to the Federal Operating Permit Program only and are subject to change.



























Last Modified: 10/25/2023 From 40 CFR Part 60, Subpart JJJJ Amended: 01/24/2023 These flowcharts are for use by sources subject to the Federal Operating Permit Program only and are subject to change.











#### 40 CFR Part 60, Subpart JJJJ (28 of 104)



## 40 CFR Part 60, Subpart JJJJ (29 of 104)













#### 40 CFR Part 60, Subpart JJJJ (35 of 104)





















# 40 CFR Part 60, Subpart JJJJ (45 of 104)







































# 40 CFR Part 60, Subpart JJJJ (64 of 104)



## 40 CFR Part 60, Subpart JJJJ (65 of 104)



# 40 CFR Part 60, Subpart JJJJ (66 of 104)





# 40 CFR Part 60, Subpart JJJJ (68 of 104)





















# 40 CFR Part 60, Subpart JJJJ (78 of 104)









# 40 CFR Part 60, Subpart JJJJ (82 of 104)



# 40 CFR Part 60, Subpart J