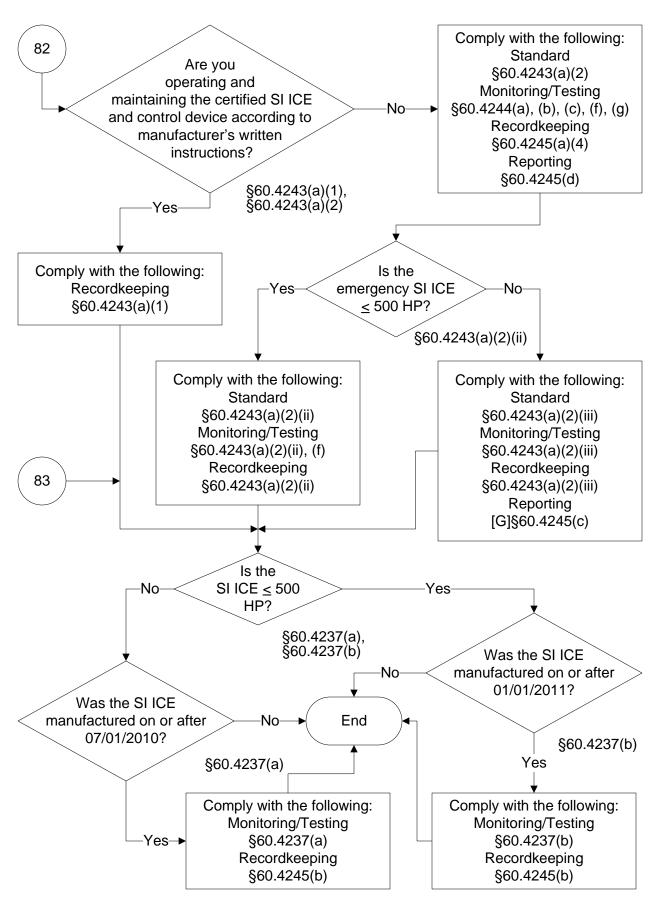

#### 40 CFR Part 60, Subpart JJJJ (35 of 104)

# 40 CFR Part 60, Subpart JJJJ (45 of 104)