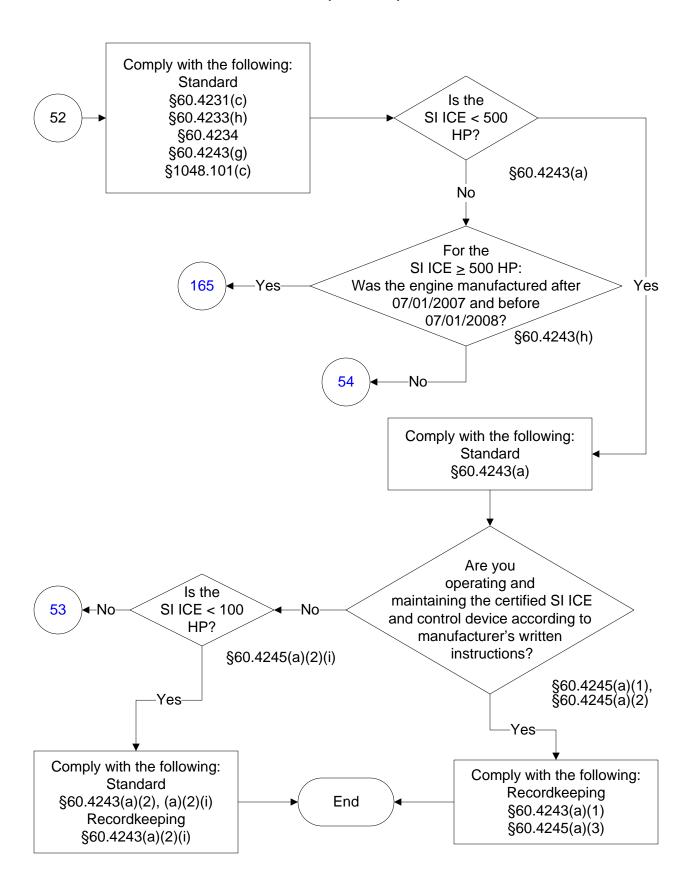

# 40 CFR Part 60, Subpart JJJJ (90 of 104)

# 40 CFR Part 60, Subpart JJJJ (91 of 104)