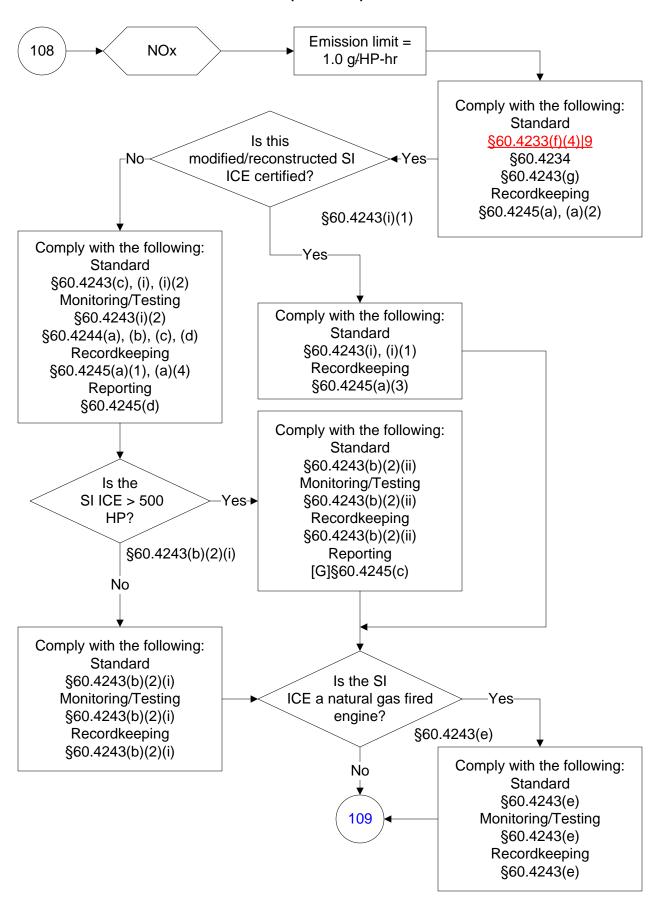

perating Permit Program only and are subject to change.



























Last Modified: 10/25/2023 From 40 CFR Part 60, Subpart JJJJ Amended: 01/24/2023 These flowcharts are for use by sources subject to the Federal Operating Permit Program only and are subject to change.











#### 40 CFR Part 60, Subpart JJJJ (28 of 104)



## 40 CFR Part 60, Subpart JJJJ (29 of 104)













#### 40 CFR Part 60, Subpart JJJJ (35 of 104)





















# 40 CFR Part 60, Subpart JJJJ (45 of 104)







































# 40 CFR Part 60, Subpart JJJJ (64 of 104)



## 40 CFR Part 60, Subpart JJJJ (65 of 104)



# 40 CFR Part 60, Subpart JJJJ (66 of 104)





# 40 CFR Part 60, Subpart JJJJ (68 of 104)





















# 40 CFR Part 60, Subpart JJJJ (78 of 104)









# 40 CFR Part 60, Subpart JJJJ (82 of 104)



# 40 CFR Part 60, Subpart JJJJ (83 of 104)





# 40 CFR Part 60, Subpart JJJJ (85 of 104)



### 40 CFR Part 60, Subpart JJJJ (86 of 104)



# 40 CFR Part 60, Subpart JJJJ (87 of 104)



### 40 CFR Part 60, Subpart JJJJ (88 of 104)



# 40 CFR Part 60, Subpart JJJJ (89 of 104)



# 40 CFR Part 60, Subpart JJJJ (90 of 104)



# 40 CFR Part 60, Subpart JJJJ (91 of 104)









# 40 CFR Part 60, Subpart JJJJ (95 of 104)



Last Modified: 10/25/2023 From 40 CFR Part 60, Subpart JJJJ Amended: 01/24/2023 These flowcharts are for use by sources subject to the Federal Operating Permit Program only and are subject to change.

# 40 CFR Part 60, Subpart JJJJ (96 of 104)





### 40 CFR Part 60, Subpart JJJJ (98 of 104)





Last Modified: 10/25/20