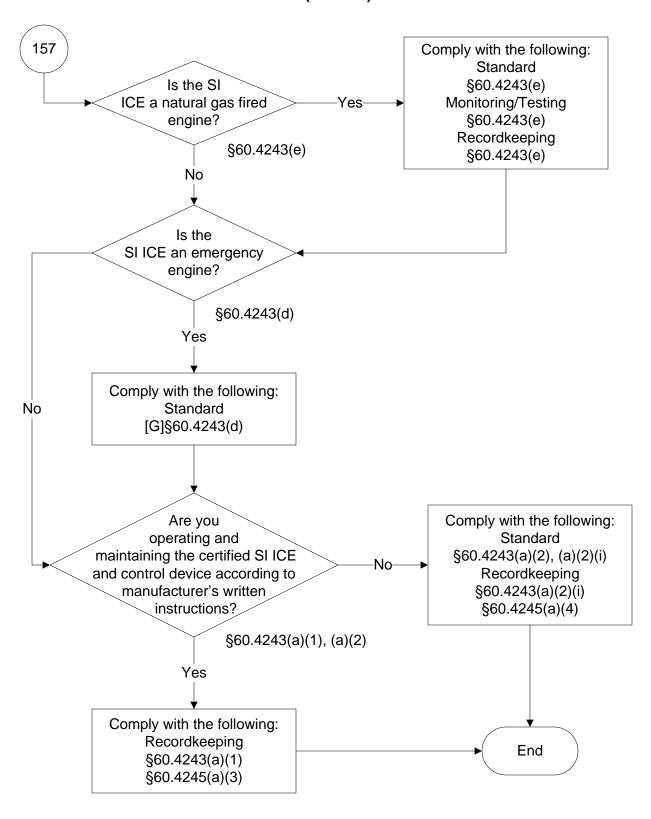

# 40 CFR Part 60, Subpart JJJJ (95 of 104)

Last Modified: 10/25/2023 From 40 CFR Part 60, Subpart JJJJ Amended: 01/24/2023 These flowcharts are for use by sources subject to the Federal Operating Permit Program only and are subject to change.