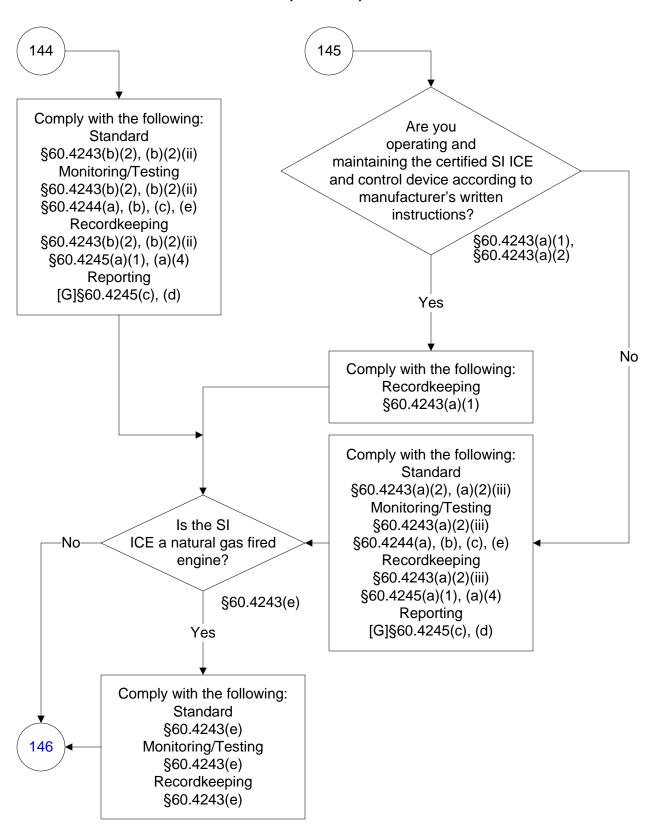

## 40 CFR Part 60, Subpart JJJJ (65 of 104)

# 40 CFR Part 60, Subpart JJJJ (66 of 104)