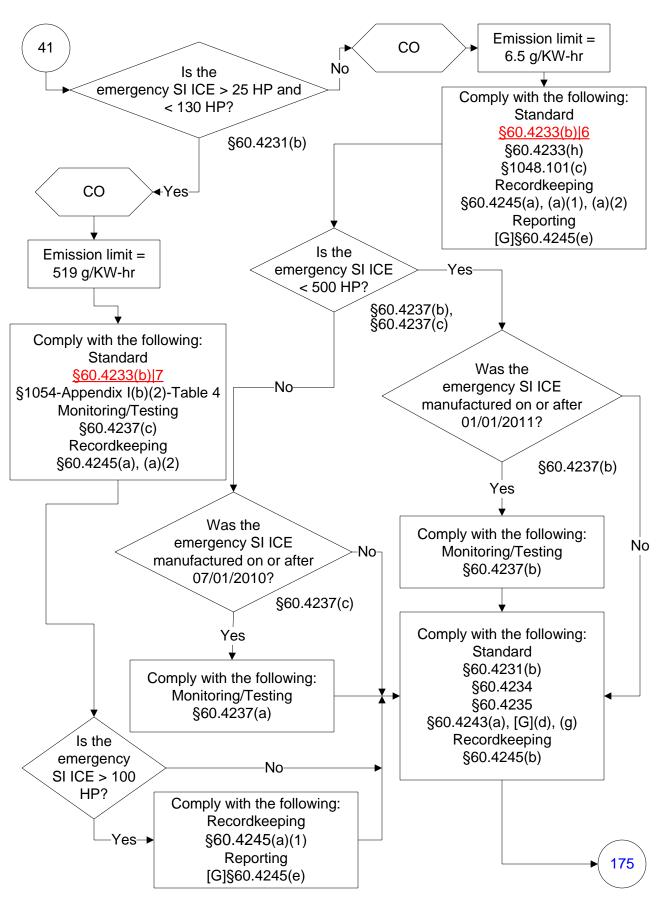

tute/rule, please go to

40 CFR Part 60, Subpart JJJJ (1 of 104)





Last Modified: 10/25/2023 From 40 CFR Part 60, Subpart JJJJ Amended: 01/24/2023 These flowcharts are for use by sources subject to the Federal Operating Permit Program only and are subject to change.







Last Modified: 10/25/2023 From 40 CFR Part 60, Subpart JJJJ Amended: 01/24/2023 These flowcharts are for use by sources subject to the Federal Operating Permit Program only and are subject to change.



## 40 CFR Part 60, Subpart JJJJ (7 of 104)



# 40 CFR Part 60, Subpart JJJJ (8 of 104)







Last Modified: 10/25/2023 From 40 CFR Part 60, Subpart JJJJ Amended: 01/24/2023 These flowcharts are for use by sources subject to the Federal Operating Permit Program only and are subject to change.



























Last Modified: 10/25/2023 From 40 CFR Part 60, Subpart JJJJ Amended: 01/24/2023 These flowcharts are for use by sources subject to the Federal Operating Permit Program only and are subject to change.











#### 40 CFR Part 60, Subpart JJJJ (28 of 104)



## 40 CFR Part 60, Subpart JJJJ (29 of 104)













#### 40 CFR Part 60, Subpart JJJJ (35 of 104)





















# 40 CFR Part 60, Subpart JJJJ (45 of 104)







































# 40 CFR Part 60, Subpart JJJJ (64 of 104)



## 40 CFR Part 60, Subpart JJJJ (65 of 104)



# 40 CFR Part 60, Subpart JJJJ (66 of 104)





# 40 CFR Part 60, Subpart JJJJ (68 of 104)





















# 40 CFR Part 60, Subpart JJJJ (78 of 104)









# 40 CFR Part 60, Subpart JJJJ (82 of 104)



# 40 CFR Part 60, Subpart JJJ