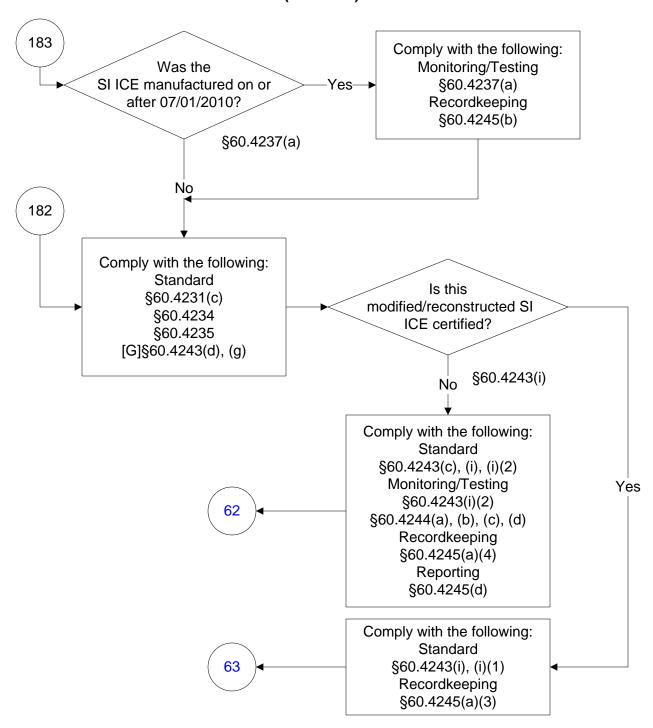

use by sources subject to the Federal Operating Permit Program only and are subject to change.



## 40 CFR Part 60, Subpart JJJJ (7 of 104)



# 40 CFR Part 60, Subpart JJJJ (8 of 104)







Last Modified: 10/25/2023 From 40 CFR Part 60, Subpart JJJJ Amended: 01/24/2023 These flowcharts are for use by sources subject to the Federal Operating Permit Program only and are subject to change.



























Last Modified: 10/25/2023 From 40 CFR Part 60, Subpart JJJJ Amended: 01/24/2023 These flowcharts are for use by sources subject to the Federal Operating Permit Program only and are subject to change.











#### 40 CFR Part 60, Subpart JJJJ (28 of 104)



## 40 CFR Part 60, Subpart JJJJ (29 of 104)













#### 40 CFR Part 60, Subpart JJJJ (35 of 104)





















# 40 CFR Part 60, Subpart JJJJ (45 of 104)







































# 40 CFR Part 60, Subpart JJJJ (64 of 104)



## 40 CFR Part 60, Subpart JJJJ (65 of 104)



# 40 CFR Part 60, Subpart JJJJ (66 of 104)





# 40 CFR Part 60, Subpart JJJJ (68 of 104)





















# 40 CFR Part 60, Subpart JJJJ (78 of 104)









# 40 CFR Part 60, Subpart JJJJ (82 of 104)



# 40 CFR Part 60, Subpart JJJJ (83 of 104)





# 40 CFR Part 60, Subpart JJJJ (85 of 104)



### 40 CFR Part 60, Subpart JJJJ (86 of 104)



# 40 CFR Part 60, Subpart JJJJ (87 of 104)



### 40 CFR Part 60, Subpart JJJJ (88 of 104)



# 40 CFR Part 60, Subpart JJJJ (89 of 104)



# 40 CFR Part 60, Subpart JJJJ (90 of 104)



# 40 CFR Part 60, Subpart JJJJ (91 of 104)









# 40 CFR Part 60, Subpart JJJJ