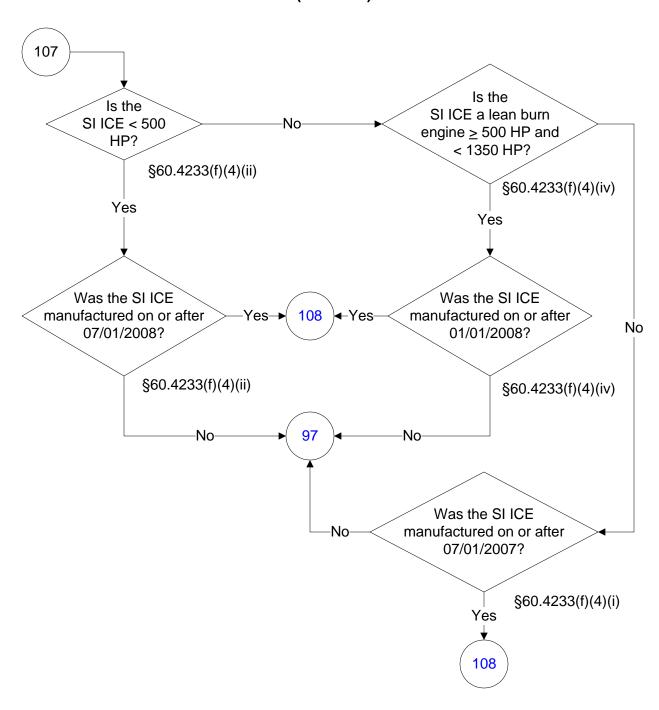

Operating Permit Program only and are subject to change.



























Last Modified: 10/25/2023 From 40 CFR Part 60, Subpart JJJJ Amended: 01/24/2023 These flowcharts are for use by sources subject to the Federal Operating Permit Program only and are subject to change.











#### 40 CFR Part 60, Subpart JJJJ (28 of 104)



## 40 CFR Part 60, Subpart JJJJ (29 of 104)













#### 40 CFR Part 60, Subpart JJJJ (35 of 104)





















# 40 CFR Part 60, Subpart JJJJ (45 of 104)







































# 40 CFR Part 60, Subpart JJJJ (64 of 104)



## 40 CFR Part 60, Subpart JJJJ (65 of 104)



# 40 CFR Part 60, Subpart JJJJ (66 of 104)





# 40 CFR Part 60, Subpart JJJJ (68 of 104)





















# 40 CFR Part 60, Subpart JJJJ (78 of 104)









# 40 CFR Part 60, Subpart JJJJ (82 of 104)



# 40 CFR Part 60, Subpart JJJJ (83 of 104)





# 40 CFR Part 60, Subpart JJJJ (85 of 104)



### 40 CFR Part 60, Subpart JJJJ (86 of 104)



# 40 CFR Part 60, Subpart JJJJ (87 of 104)



### 40 CFR Part 60, Subpart JJJJ (88 of 104)



# 40 CFR Part 60, Subpart JJJJ (89 of 104)



# 40 CFR Part 60, Subpart JJJJ (90 of 104)



# 40 CFR Part 60, Subpart JJJJ (91 of 104)









# 40 CFR Part 60, Subpart JJJJ (95 of 104)



Last Modified: 10/25/2023 From 40 CFR Part 60, Subpart JJJJ Amended: 01/24/2023 These flowcharts are for use by sources subject to the Federal Operating Permit Program only and are subject to change.

# 40 CFR Part 60, Subpart JJJJ (96 of 104)





### 40 CFR Part 60, Subpart JJJJ (98 of 104)





Last Modified: 10/25/