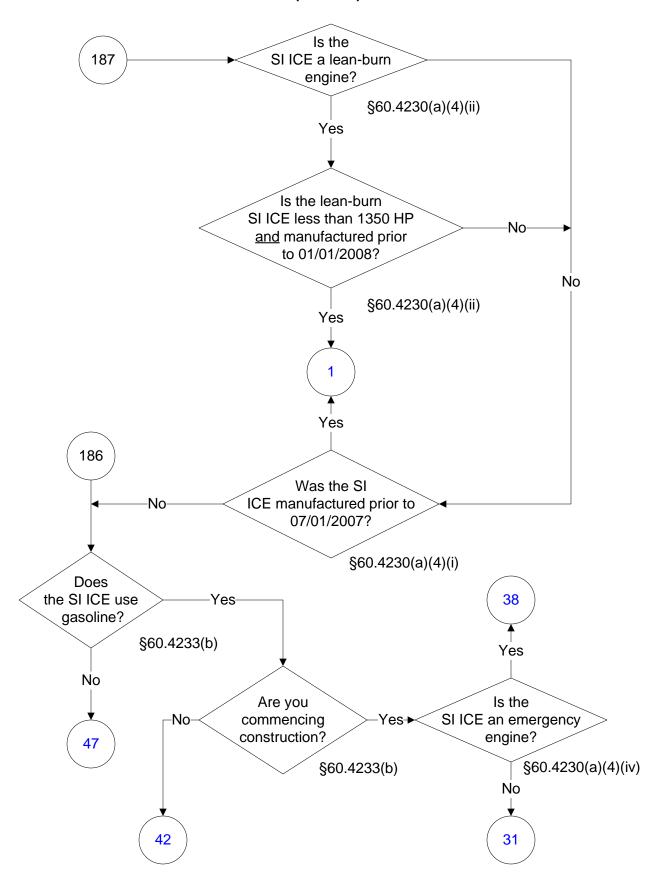

Last Modified: 10/25/2023 From 40 CFR Part 60, Subpart JJJJ Amended: 01/24/2023 These flowcharts are for use by sources subject to the Federal Operating Permit Program only and are subject to change.

#### 40 CFR Part 60, Subpart JJJJ (28 of 104)