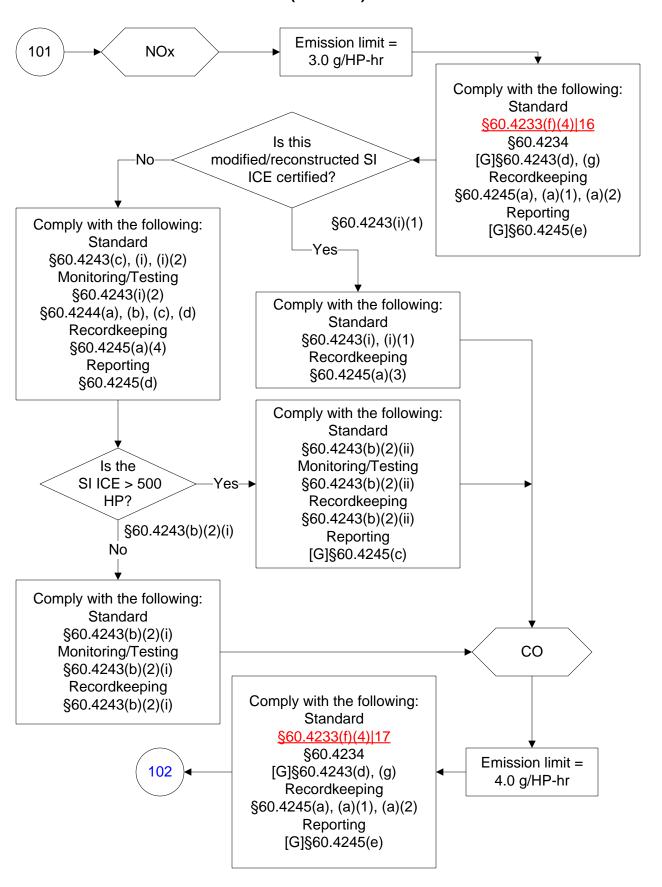

flowcharts are for use by sources subject to the Federal Operating Permit Program only and are subject to change.



























Last Modified: 10/25/2023 From 40 CFR Part 60, Subpart JJJJ Amended: 01/24/2023 These flowcharts are for use by sources subject to the Federal Operating Permit Program only and are subject to change.











#### 40 CFR Part 60, Subpart JJJJ (28 of 104)



## 40 CFR Part 60, Subpart JJJJ (29 of 104)













#### 40 CFR Part 60, Subpart JJJJ (35 of 104)





















# 40 CFR Part 60, Subpart JJJJ (45 of 104)







































# 40 CFR Part 60, Subpart JJJJ (64 of 104)



## 40 CFR Part 60, Subpart JJJJ (65 of 104)



# 40 CFR Part 60, Subpart JJJJ (66 of 104)





# 40 CFR Part 60, Subpart JJJJ (68 of 104)





















# 40 CFR Part 60, Subpart JJJJ (78 of 104)









# 40 CFR Part 60, Subpart JJJJ (82 of 104)



# 40 CFR Part 60, Subpart JJJJ (83 of 104)





# 40 CFR Part 60, Subpart JJJJ (85 of 104)



### 40 CFR Part 60, Subpart JJJJ (86 of 104)



# 40 CFR Part 60, Subpart JJJJ (87 of 104)



### 40 CFR Part 60, Subpart JJJJ (88 of 104)



# 40 CFR Part 60, Subpart JJJJ (89 of 104)



# 40 CFR Part 60, Subpart JJJJ (90 of 104)



# 40 CFR Part 60, Subpart JJJJ (91 of 104)









# 40 CFR Part 60, Subpart JJJJ (95 of 104)



Last Modified: 10/25/2023 From 40 CFR Part 60, Subpart JJJJ Amended: 01/24/2023 These flowcharts are for use by sources subject to the Federal Operating Permit Program only and are subject to change.

# 40 CFR Part 60, Subpart JJJJ (96 of 104)





### 40 CFR Part