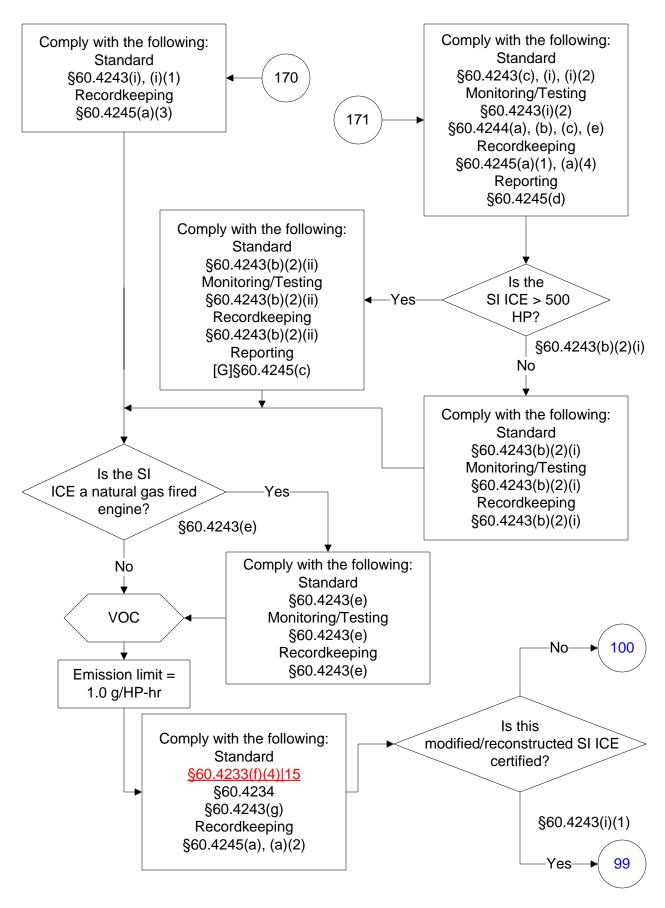

### 40 CFR Part 60, Subpart JJJJ (98 of 104)

Last Modified: 10/25/2023 From 40 CFR Part 60, Subpart JJJJ Amended: 01/24/2023 These flowcharts are for use by sources subject to the Federal Operating Permit Program only and are subject to change.

# 40 CFR Part 60, Subpart JJJJ (100 of 104)