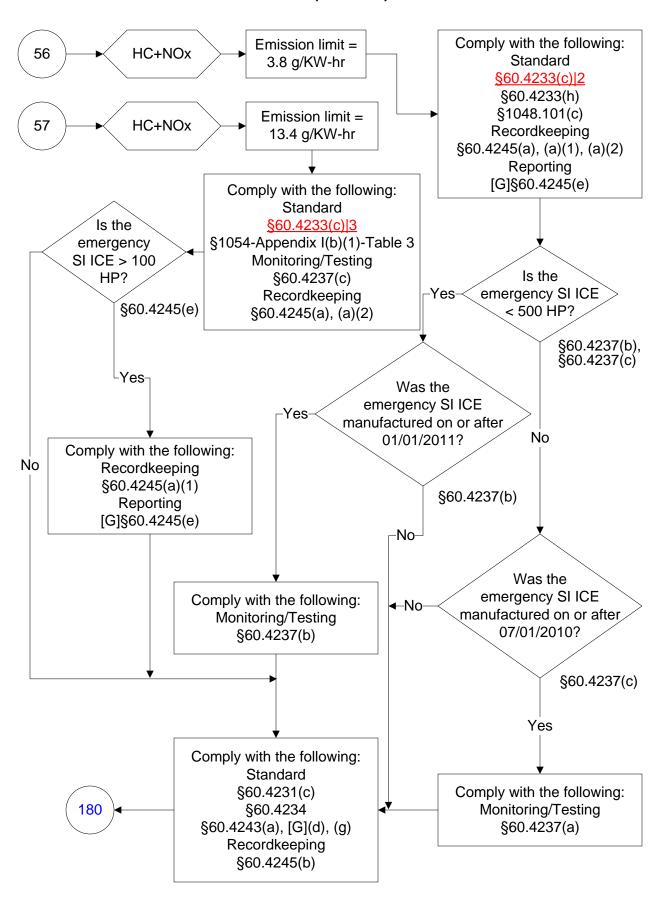

# 40 CFR Part 60, Subpart JJJJ (64 of 104)

## 40 CFR Part 60, Subpart JJJJ (65 of 104)