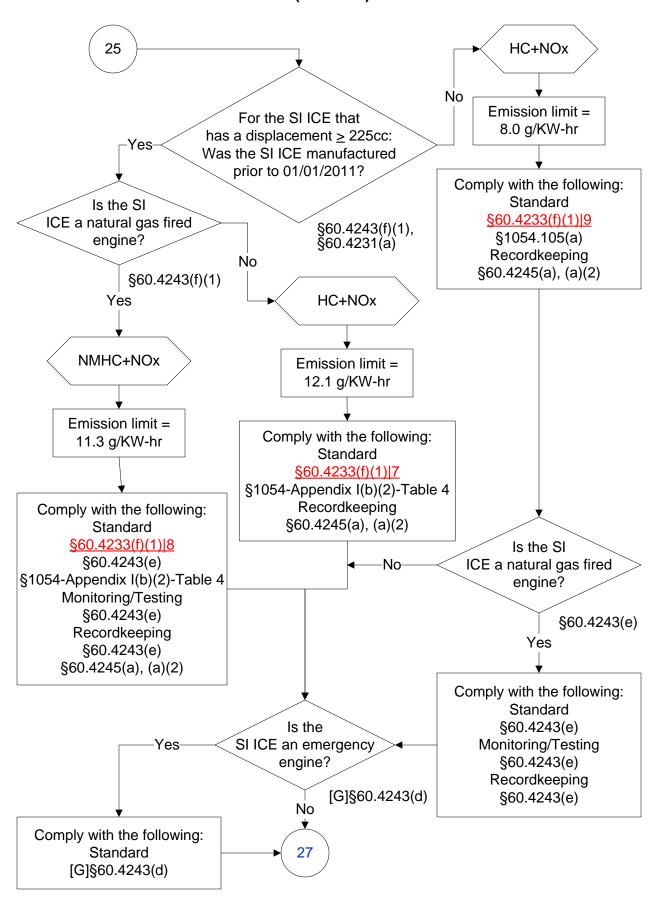

### 40 CFR Part 60, Subpart JJJJ (98 of 104)

Last Modified: 10/25/2023 From 40 CFR Part 60, Subpart JJJJ Amended: 01/24/2023 These flowcharts are for use by sources subject to the Federal Operating Permit Program only and are subject to change.