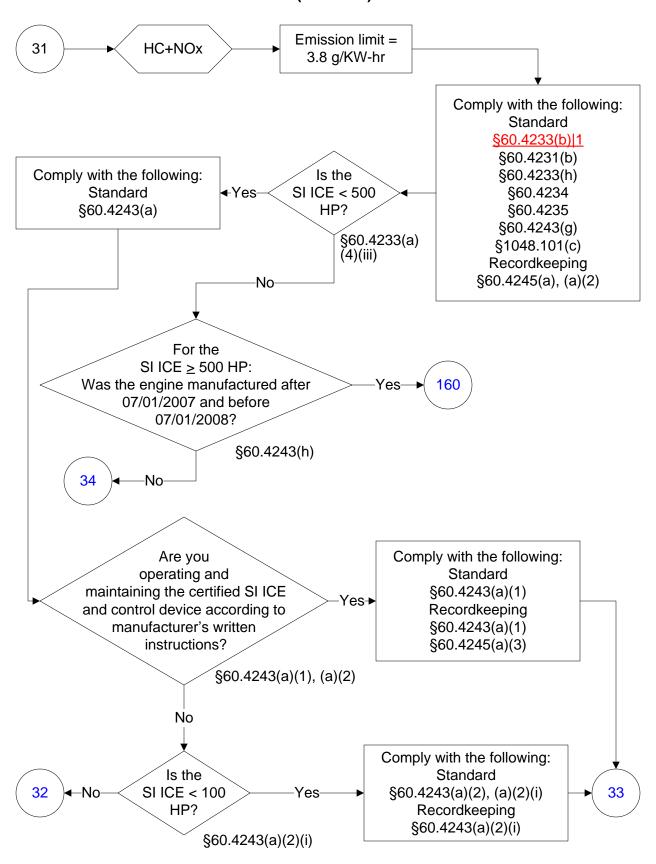

text of the statute/rule, please go to

40 CFR Part 60, Subpart JJJJ (1 of 104)





Last Modified: 10/25/2023 From 40 CFR Part 60, Subpart JJJJ Amended: 01/24/2023 These flowcharts are for use by sources subject to the Federal Operating Permit Program only and are subject to change.







Last Modified: 10/25/2023 From 40 CFR Part 60, Subpart JJJJ Amended: 01/24/2023 These flowcharts are for use by sources subject to the Federal Operating Permit Program only and are subject to change.



## 40 CFR Part 60, Subpart JJJJ (7 of 104)



# 40 CFR Part 60, Subpart JJJJ (8 of 104)







Last Modified: 10/25/2023 From 40 CFR Part 60, Subpart JJJJ Amended: 01/24/2023 These flowcharts are for use by sources subject to the Federal Operating Permit Program only and are subject to change.



























Last Modified: 10/25/2023 From 40 CFR Part 60, Subpart JJJJ Amended: 01/24/2023 These flowcharts are for use by sources subject to the Federal Operating Permit Program only and are subject to change.











#### 40 CFR Part 60, Subpart JJJJ (28 of 104)



## 40 CFR Part 60, Subpart JJJJ (29 of 104)













#### 40 CFR Part 60, Subpart JJJJ (35 of 104)





















# 40 CFR Part 60, Subpart JJJJ (45 of 104)







































# 40 CFR Part 60, Subpart JJJJ (64 of 104)



## 40 CFR Part 60, Subpart JJJJ (65 of 104)



# 40 CFR Part 60, Subpart JJJJ (66 of 104)





# 40 CFR Part 60, Subpart JJJJ (68 of 104)





















# 40 CFR Part 60, Subpart JJJJ (78 of 104)









# 40 CFR Part 60, Subpart JJJJ (82 of 104)



# 40 CFR Part