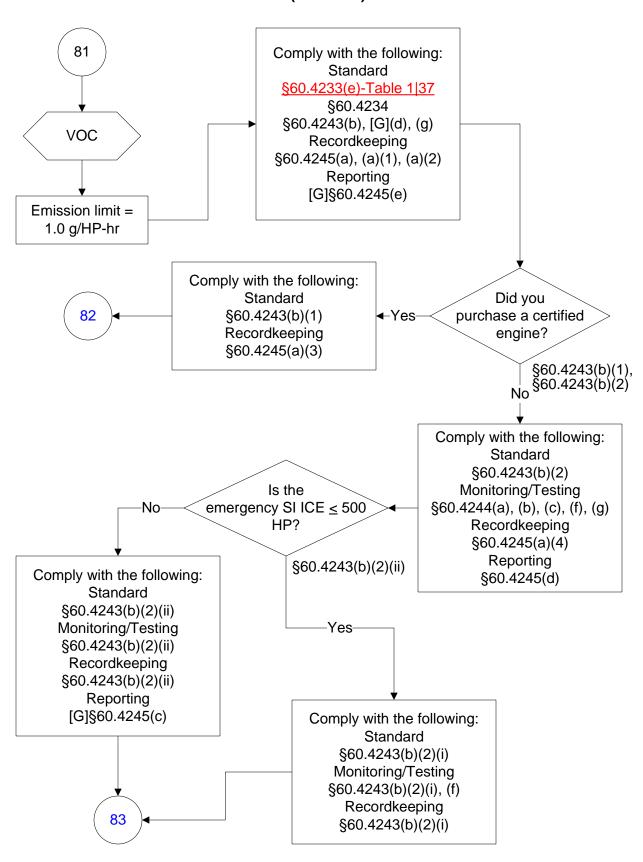

## 40 CFR Part 60, Subpart JJJJ (29 of 104)

#### 40 CFR Part 60, Subpart JJJJ (35 of 104)