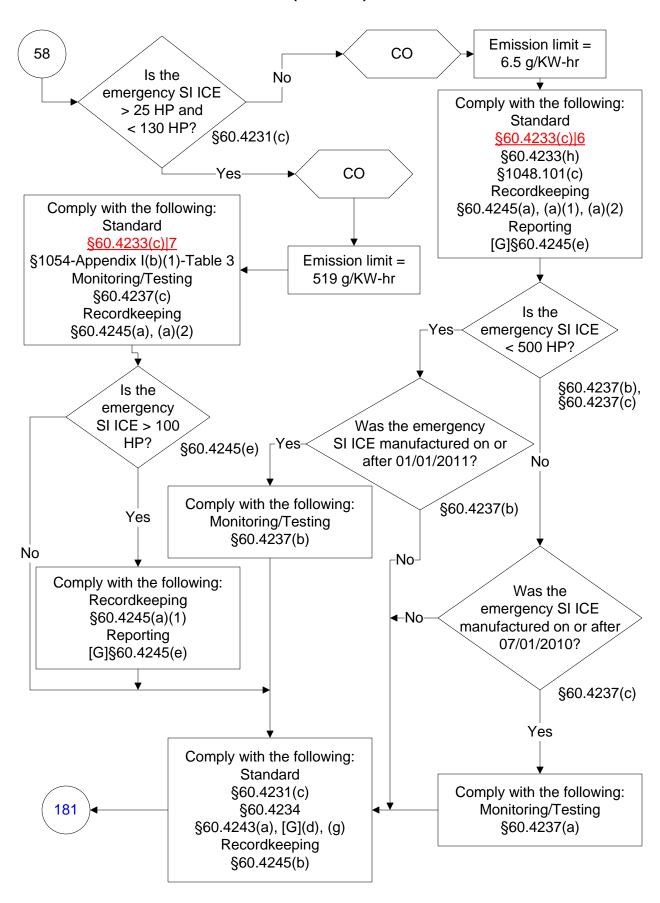

s are for use by sources subject to the Federal Operating Permit Program only and are subject to change.



## 40 CFR Part 60, Subpart JJJJ (7 of 104)



# 40 CFR Part 60, Subpart JJJJ (8 of 104)







Last Modified: 10/25/2023 From 40 CFR Part 60, Subpart JJJJ Amended: 01/24/2023 These flowcharts are for use by sources subject to the Federal Operating Permit Program only and are subject to change.



























Last Modified: 10/25/2023 From 40 CFR Part 60, Subpart JJJJ Amended: 01/24/2023 These flowcharts are for use by sources subject to the Federal Operating Permit Program only and are subject to change.











#### 40 CFR Part 60, Subpart JJJJ (28 of 104)



## 40 CFR Part 60, Subpart JJJJ (29 of 104)













#### 40 CFR Part 60, Subpart JJJJ (35 of 104)





















# 40 CFR Part 60, Subpart JJJJ (45 of 104)







































# 40 CFR Part 60, Subpart JJJJ (64 of 104)



## 40 CFR Part 60, Subpart JJJJ (65 of 104)



# 40 CFR Part 60, Subpart JJJJ (66 of 104)





# 40 CFR Part 60, Subpart JJJJ (68 of 104)





















# 40 CFR Part 60, Subpart JJJJ (78 of 104)









# 40 CFR Part 60, Subpart JJJJ (82 of 104)



# 40 CFR Part 60, Subpart JJJJ (83 of 104)





# 40 CFR Part 60, Subpart JJJJ (85 of 104)



### 40 CFR Part 60, Subpart JJJJ (86 of 104)



# 40 CFR Part 60, Subpart JJJJ (87 of 104)



### 40 CFR Part 60, Subpart JJJJ (88 of 104)



# 40 CFR Part 60, Subpart JJJJ (89 of 104)



# 40 CFR Part 60, Subpart JJJJ (90 of 104)



# 40 CFR Part 60, Subpart JJJJ (91 of 104)









# 40 CFR Part 60, Sub