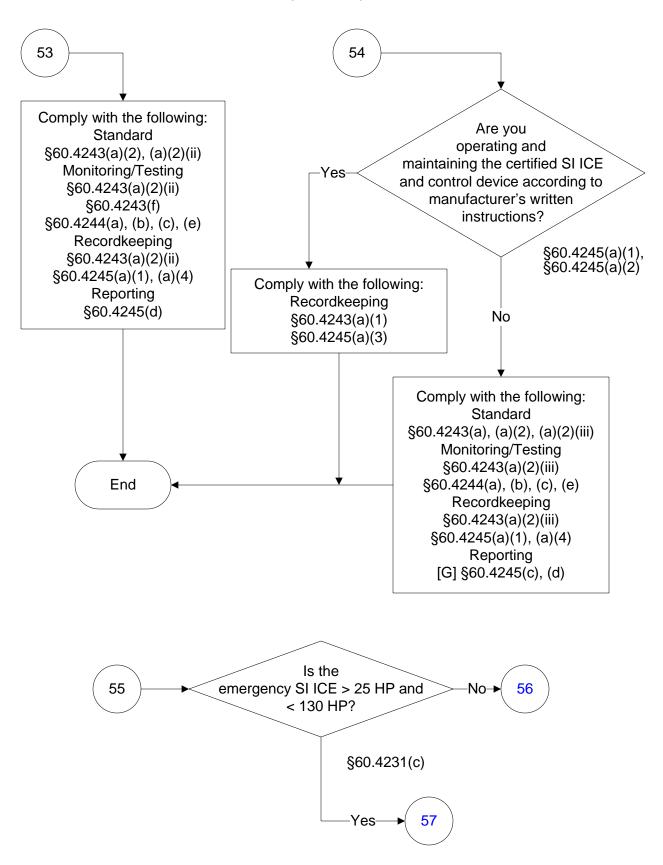

# 40 CFR Part 60, Subpart JJJJ (95 of 104)

Last Modified: 10/25/2023 From 40 CFR Part 60, Subpart JJJJ Amended: 01/24/2023 These flowcharts are for use by sources subject to the Federal Operating Permit Program only and are subject to change.

# 40 CFR Part 60, Subpart JJJJ (96 of 104)