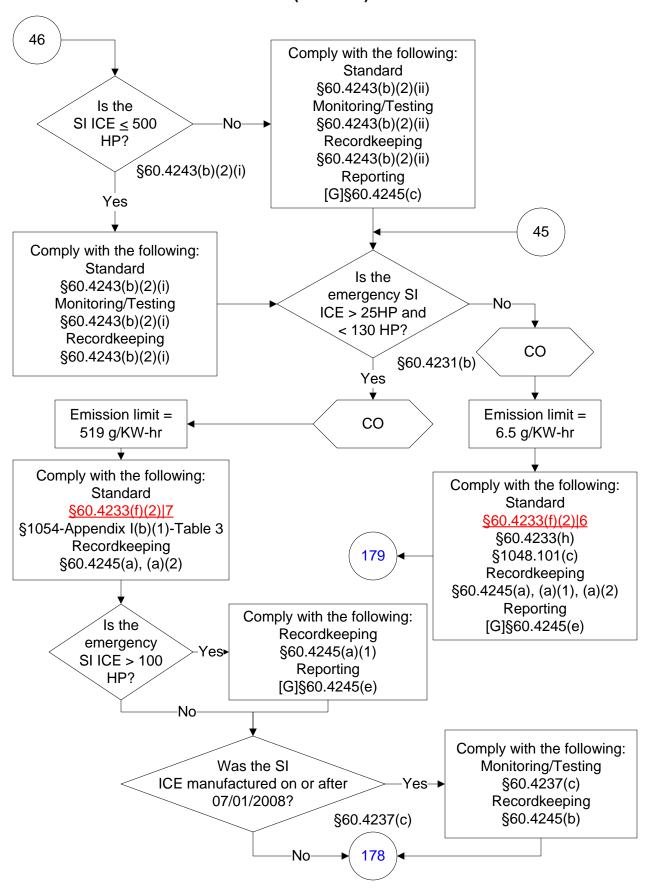

# 40 CFR Part 60, Subpart JJJJ (64 of 104)

## 40 CFR Part 60, Subpart JJJJ (65 of 104)