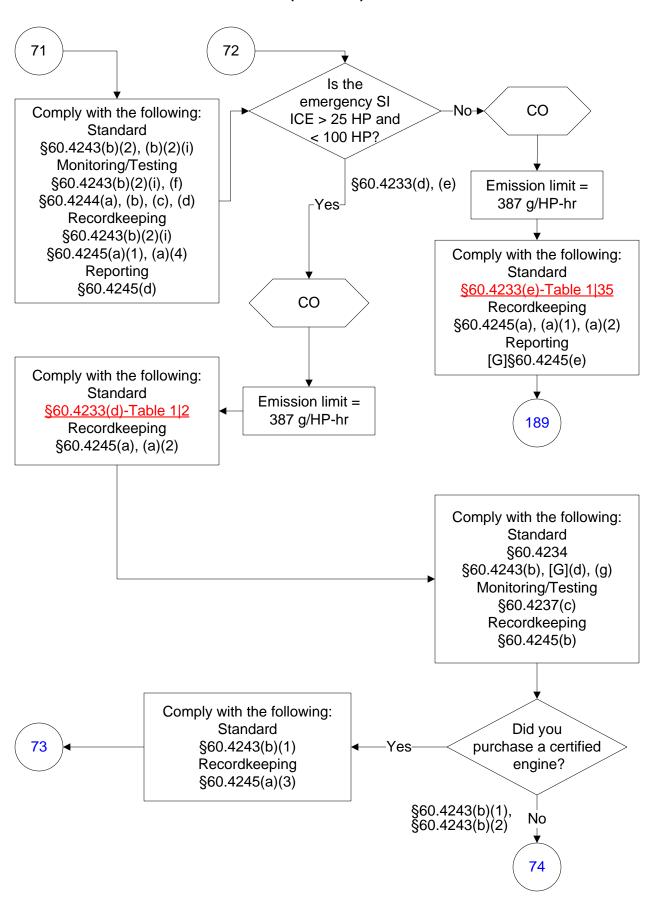

am only and are subject to change.



## 40 CFR Part 60, Subpart JJJJ (7 of 104)



# 40 CFR Part 60, Subpart JJJJ (8 of 104)







Last Modified: 10/25/2023 From 40 CFR Part 60, Subpart JJJJ Amended: 01/24/2023 These flowcharts are for use by sources subject to the Federal Operating Permit Program only and are subject to change.



























Last Modified: 10/25/2023 From 40 CFR Part 60, Subpart JJJJ Amended: 01/24/2023 These flowcharts are for use by sources subject to the Federal Operating Permit Program only and are subject to change.











#### 40 CFR Part 60, Subpart JJJJ (28 of 104)



## 40 CFR Part 60, Subpart JJJJ (29 of 104)













#### 40 CFR Part 60, Subpart JJJJ (35 of 104)





















# 40 CFR Part 60, Subpart JJJJ (45 of 104)







































# 40 CFR Part 60, Subpart JJJJ (64 of 104)



## 40 CFR Part 60, Subpart JJJJ (65 of 104)



# 40 CFR Part 60, Subpart JJJJ (66 of 104)





# 40 CFR Part 60, Subpart JJJJ (68 of 104)





















# 40 CFR Part 60, Subpart JJJJ (78 of 104)









# 40 CFR Part 60, Subpart JJJJ (82 of 104)



# 40 CFR Part 60, Subpart JJJJ (83 of 104)





# 40 CFR Part 60, Subpart JJJJ (85 of 104)



### 40 CFR Part 60, Subpart JJJJ (86 of 104)



# 40 CFR Part 60, Subpart JJJJ (87 of 104)



### 40 CFR Part 60, Subpart JJJJ (88 of 104)



# 40 CFR Part 60, Subpart JJJJ (89 of 104)



# 40 CFR Part 60, Subpart JJJJ (90 of 104)



# 40 CFR Part 60, Subpart JJJJ (91 of 104)









# 40 CFR Part 60, Subpart JJJJ (95 of 104)



Last Modified: 10/25/2023 From 40 CFR Part 60