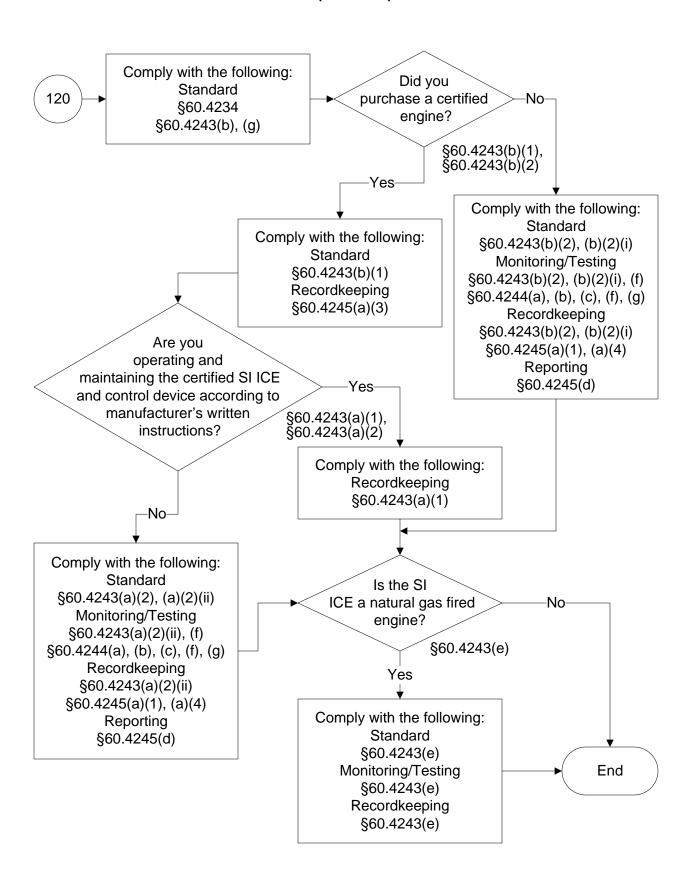

#### 40 CFR Part 60, Subpart JJJJ (28 of 104)



## 40 CFR Part 60, Subpart JJJJ (29 of 104)













#### 40 CFR Part 60, Subpart JJJJ (35 of 104)





















# 40 CFR Part 60, Subpart JJJJ (45 of 104)







































# 40 CFR Part 60, Subpart JJJJ (64 of 104)



## 40 CFR Part 60, Subpart JJJJ (65 of 104)



# 40 CFR Part 60, Subpart JJJJ (66 of 104)





# 40 CFR Part 60, Subpart JJJJ (68 of 104)





















# 40 CFR Part 60, Subpart JJJJ (78 of 104)









# 40 CFR Part 60, Subpart JJJJ (82 of 104)



# 40 CFR Part 60, Subpart JJJJ (83 of 104)





# 40 CFR Part 60, Subpart JJJJ (85 of 104)



### 40 CFR Part 60, Subpart JJJJ (86 of 104)



# 40 CFR Part 60, Subpart JJJJ (87 of 104)



### 40 CFR Part 60, Subpart JJJJ (88 of 104)



# 40 CFR Part 60, Subpart JJJJ (89 of 104)



# 40 CFR Part 60, Subpart JJJJ (90 of 104)



# 40 CFR Part 60, Subpart JJJJ (91 of 104)









# 40 CFR Part 60, Subpart JJJJ (95 of 104)



Last Modified: 10/25/2023 From 40 CFR Part 60, Subpart JJJJ Amended: 01/24/2023 These flowcharts are for use by sources subject to the Federal Operating Permit Program only and are subject to change.

# 40 CFR Part 60, Subpart JJJJ (96 of 104)





### 40 CFR Part 60, Subpart JJJJ (98 of 104)





Last Modified: 10/25/2023 From 40 CFR Part 60, Subpart JJJJ Amended: 01/24/2023 These flowcharts are for use by sources subject to the Federal Operating Permit Program only and are subject to change.

# 40 CFR Part 60, Subpart JJJJ (100 of 104)