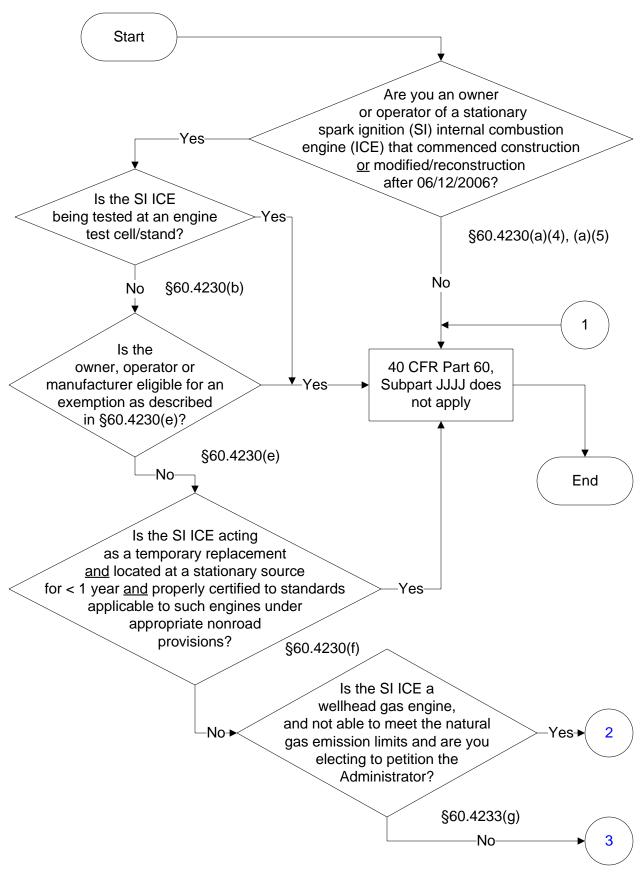

#### Below is a flowchart describing 40 CFR Part 60, Subpart JJJJ. For the text of the statute/rule, please go to

40 CFR Part 60, Subpart JJJJ (1 of 104)

Last Modified: 10/25/2023 From 40 CFR Part 60, Subpart JJJJ Amended: 01/24/2023 These flowcharts are for use by sources subject to the Federal Operating Permit Program only and are subject to change.

Last Modified: 10/25/2023 From 40 CFR Part 60, Subpart JJJJ Amended: 01/24/2023 These flowcharts are for use by sources subject to the Federal Operating Permit Program only and are subject to change.