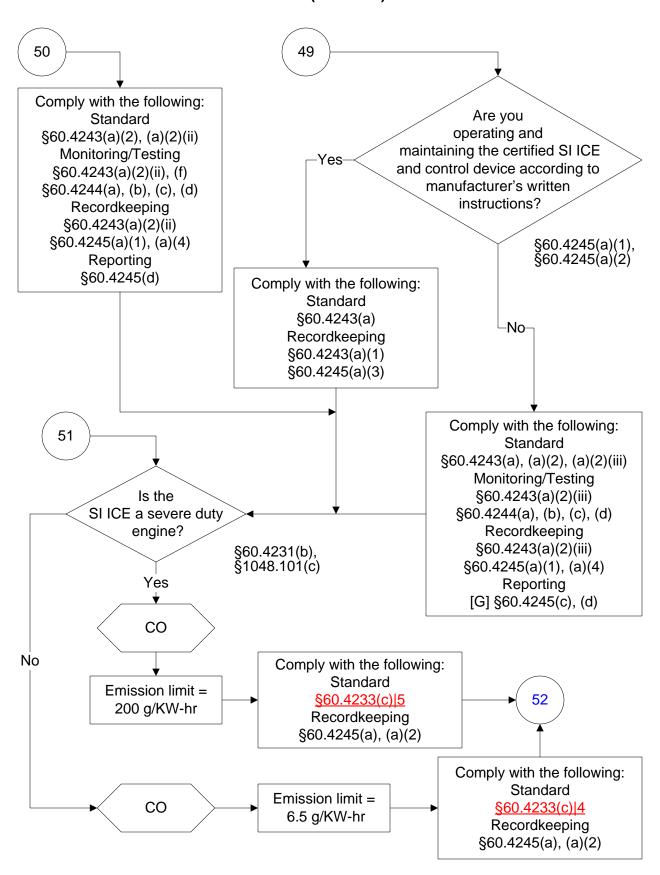

### 40 CFR Part 60, Subpart JJJJ (88 of 104)

# 40 CFR Part 60, Subpart JJJJ (89 of 104)