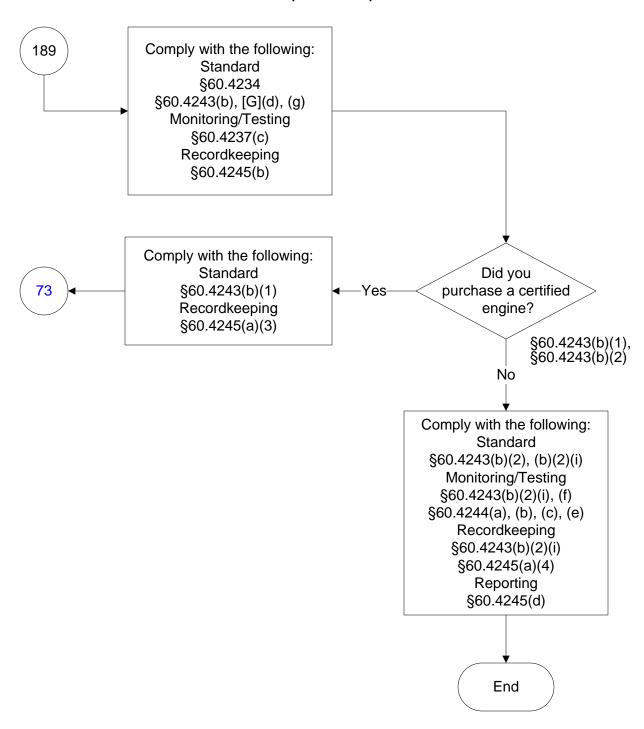

104)



### 40 CFR Part 60, Subpart JJJJ (88 of 104)



# 40 CFR Part 60, Subpart JJJJ (89 of 104)



# 40 CFR Part 60, Subpart JJJJ (90 of 104)



# 40 CFR Part 60, Subpart JJJJ (91 of 104)









# 40 CFR Part 60, Subpart JJJJ (95 of 104)



Last Modified: 10/25/2023 From 40 CFR Part 60, Subpart JJJJ Amended: 01/24/2023 These flowcharts are for use by sources subject to the Federal Operating Permit Program only and are subject to change.

# 40 CFR Part 60, Subpart JJJJ (96 of 104)





### 40 CFR Part 60, Subpart JJJJ (98 of 104)





Last Modified: 10/25/2023 From 40 CFR Part 60, Subpart JJJJ Amended: 01/24/2023 These flowcharts are for use by sources subject to the Federal Operating Permit Program only and are subject to change.

# 40 CFR Part 60, Subpart JJJJ (100 of 104)