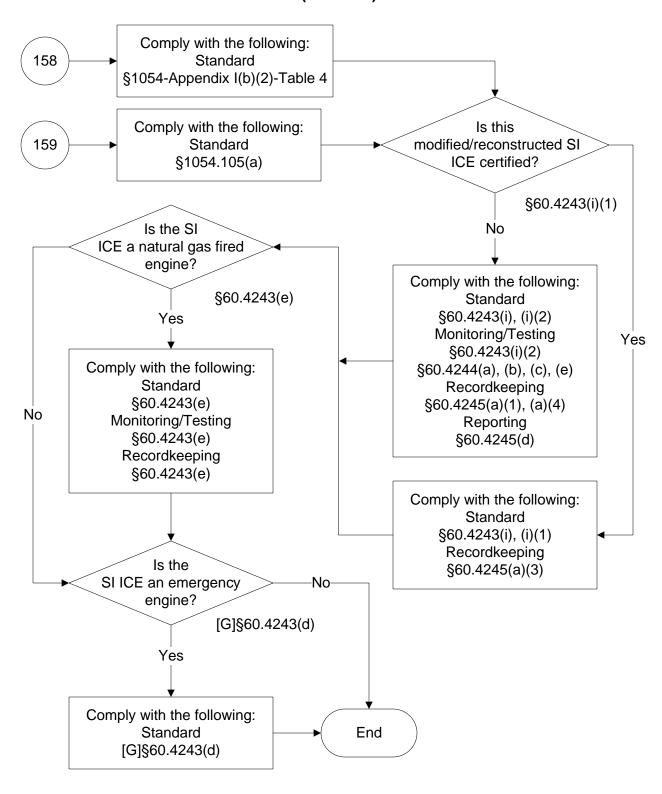

he text of the statute/rule, please go to

40 CFR Part 60, Subpart JJJJ (1 of 104)





Last Modified: 10/25/2023 From 40 CFR Part 60, Subpart JJJJ Amended: 01/24/2023 These flowcharts are for use by sources subject to the Federal Operating Permit Program only and are subject to change.







Last Modified: 10/25/2023 From 40 CFR Part 60, Subpart JJJJ Amended: 01/24/2023 These flowcharts are for use by sources subject to the Federal Operating Permit Program only and are subject to change.



## 40 CFR Part 60, Subpart JJJJ (7 of 104)



# 40 CFR Part 60, Subpart JJJJ (8 of 104)







Last Modified: 10/25/2023 From 40 CFR Part 60, Subpart JJJJ Amended: 01/24/2023 These flowcharts are for use by sources subject to the Federal Operating Permit Program only and are subject to change.



























Last Modified: 10/25/2023 From 40 CFR Part 60, Subpart JJJJ Amended: 01/24/2023 These flowcharts are for use by sources subject to the Federal Operating Permit Program only and are subject to change.











#### 40 CFR Part 60, Subpart JJJJ (28 of 104)



## 40 CFR Part 60, Subpart JJJJ (29 of 104)













#### 40 CFR Part 60, Subpart JJJJ (35 of 104)





















# 40 CFR Part 60, Subpart JJJJ (45 of 104)







































# 40 CFR Part 60, Subpart JJJJ (64 of 104)



## 40 CFR Part 60, Subpart JJJJ (65 of 104)



# 40 CFR Part 60, Subpart JJJJ (66 of 104)





# 40 CFR Part 60, Subpart JJJJ (68 of 104)





















# 40 CFR Part 60, Subpart JJJJ (78 of 104)









# 40 CFR Part 60, Subpart JJJJ (82 of 104)



# 40 CFR Pa