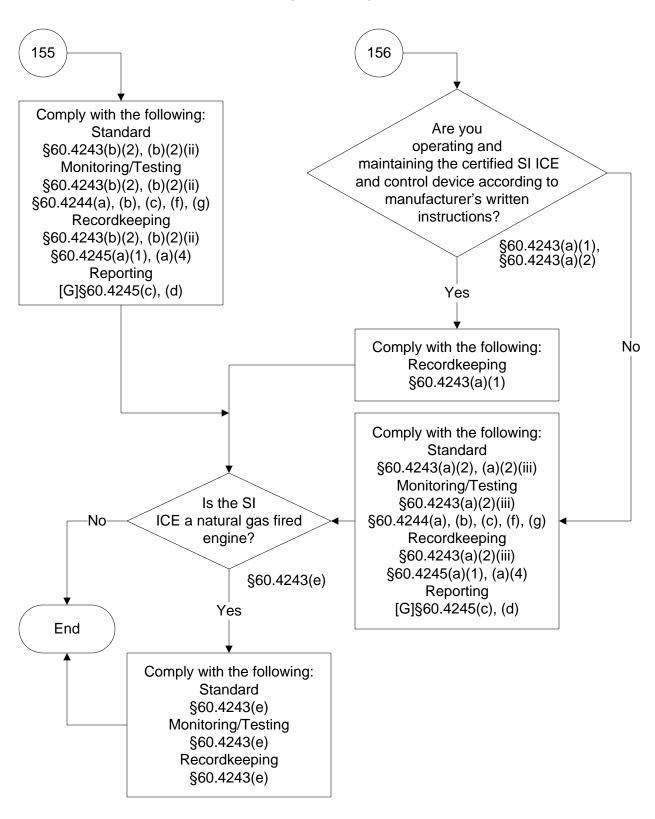

7 of 104)



### 40 CFR Part 60, Subpart JJJJ (88 of 104)



# 40 CFR Part 60, Subpart JJJJ (89 of 104)



# 40 CFR Part 60, Subpart JJJJ (90 of 104)



# 40 CFR Part 60, Subpart JJJJ (91 of 104)









# 40 CFR Part 60, Subpart JJJJ (95 of 104)



Last Modified: 10/25/2023 From 40 CFR Part 60, Subpart JJJJ Amended: 01/24/2023 These flowcharts are for use by sources subject to the Federal Operating Permit Program only and are subject to change.

# 40 CFR Part 60, Subpart JJJJ (96 of 104)





### 40 CFR Part 60, Subpart JJJJ (98 of 104)





Last Modified: 10/25/2023 From 40 CFR Part 60, Subpart JJJJ Amended: 01/24/2023 These flowcharts are for use by sources subject to the Federal Operating Permit Program only and are subject to change.

# 40 CFR Part 60, Subpart JJJJ (100 of 104)