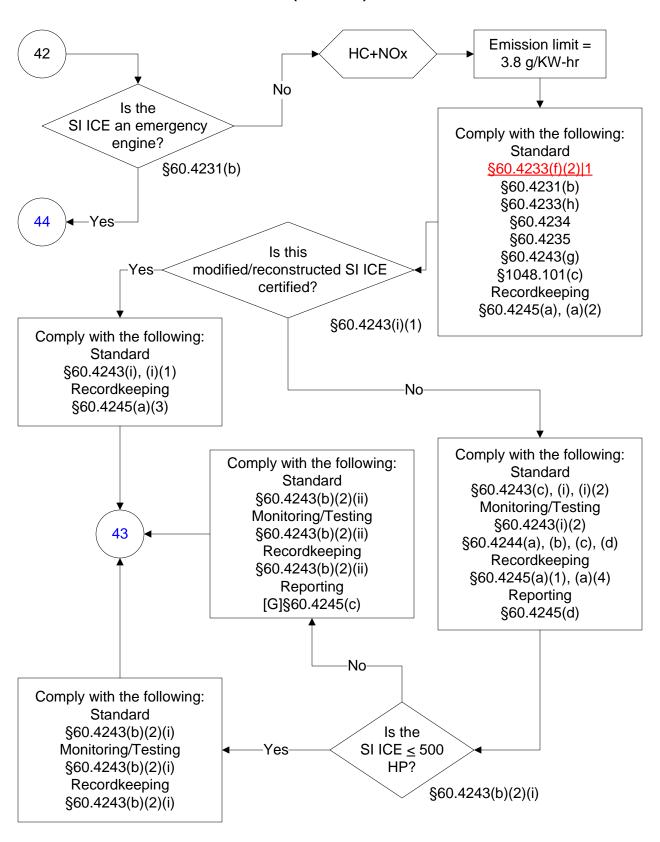

Federal Operating Permit Program only and are subject to change.







Last Modified: 10/25/2023 From 40 CFR Part 60, Subpart JJJJ Amended: 01/24/2023 These flowcharts are for use by sources subject to the Federal Operating Permit Program only and are subject to change.



## 40 CFR Part 60, Subpart JJJJ (7 of 104)



# 40 CFR Part 60, Subpart JJJJ (8 of 104)







Last Modified: 10/25/2023 From 40 CFR Part 60, Subpart JJJJ Amended: 01/24/2023 These flowcharts are for use by sources subject to the Federal Operating Permit Program only and are subject to change.



























Last Modified: 10/25/2023 From 40 CFR Part 60, Subpart JJJJ Amended: 01/24/2023 These flowcharts are for use by sources subject to the Federal Operating Permit Program only and are subject to change.











#### 40 CFR Part 60, Subpart JJJJ (28 of 104)



## 40 CFR Part 60, Subpart JJJJ (29 of 104)













#### 40 CFR Part 60, Subpart JJJJ (35 of 104)





















# 40 CFR Part 60, Subpart JJJJ (45 of 104)







































# 40 CFR Part 60, Subpart JJJJ (64 of 104)



## 40 CFR Part 60, Subpart JJJJ (65 of 104)



# 40 CFR Part 60, Subpart JJJJ (66 of 104)





# 40 CFR Part 60, Subpart JJJJ (68 of 104)





















# 40 CFR Part 60, Subpart JJJJ (78 of 104)









# 40 CFR Part 60, Subpart JJJJ (82 of 104)



# 40 CFR Part 60, Subpart JJJJ (83 of 104)





# 40 CFR Part 60, Subpart JJJJ (85 of 104)



### 40 CFR Part 60, Subpart JJJJ (86 of 104)



# 40 CFR Part 60, Subpart JJJJ (87 of 104)



### 40 CFR Part 60, Subpart JJJJ (88 of 104)