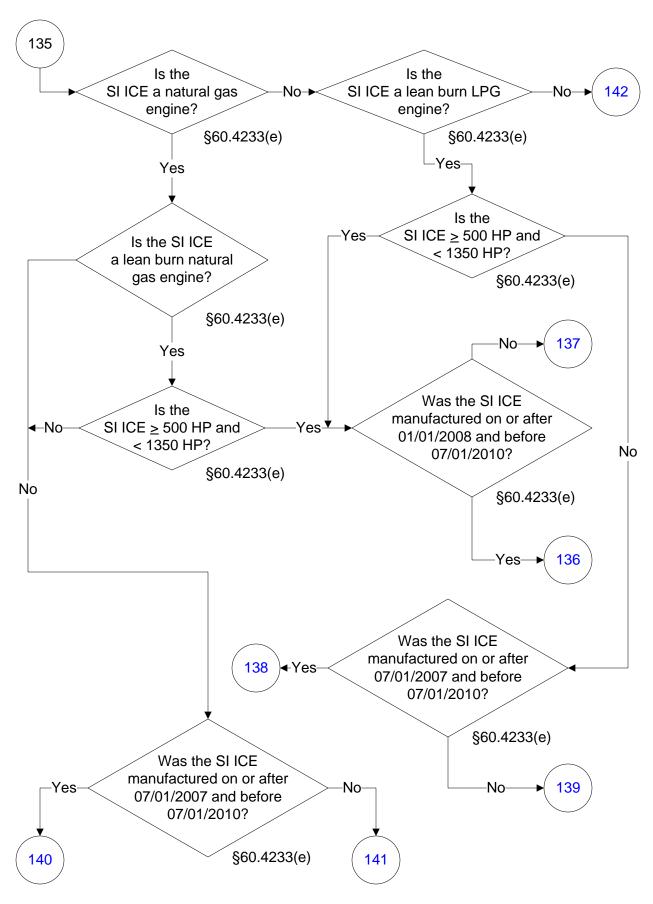

Part 60, Subpart JJJJ (45 of 104)







































# 40 CFR Part 60, Subpart JJJJ (64 of 104)



## 40 CFR Part 60, Subpart JJJJ (65 of 104)



# 40 CFR Part 60, Subpart JJJJ (66 of 104)





# 40 CFR Part 60, Subpart JJJJ (68 of 104)





















# 40 CFR Part 60, Subpart JJJJ (78 of 104)









# 40 CFR Part 60, Subpart JJJJ (82 of 104)



# 40 CFR Part 60, Subpart JJJJ (83 of 104)





# 40 CFR Part 60, Subpart JJJJ (85 of 104)



### 40 CFR Part 60, Subpart JJJJ (86 of 104)



# 40 CFR Part 60, Subpart JJJJ (87 of 104)



### 40 CFR Part 60, Subpart JJJJ (88 of 104)



# 40 CFR Part 60, Subpart JJJJ (89 of 104)



# 40 CFR Part 60, Subpart JJJJ (90 of 104)



# 40 CFR Part 60, Subpart JJJJ (91 of 104)









# 40 CFR Part 60, Subpart JJJJ (95 of 104)



Last Modified: 10/25/2023 From 40 CFR Part 60, Subpart JJJJ Amended: 01/24/2023 These flowcharts are for use by sources subject to the Federal Operating Permit Program only and are subject to change.

# 40 CFR Part 60, Subpart JJJJ (96 of 104)





### 40 CFR Part 60, Subpart JJJJ (98 of 104)





Last Modified: 10/25/2023 From 40 CFR Part 60, Subpart JJJJ Amended: 01/24/2023 These flowcharts are for use by sources subject to the Federal Operating Permit Program only and are subject to change.

# 40 CFR Part 60, Subpart JJJJ (100 of 104)