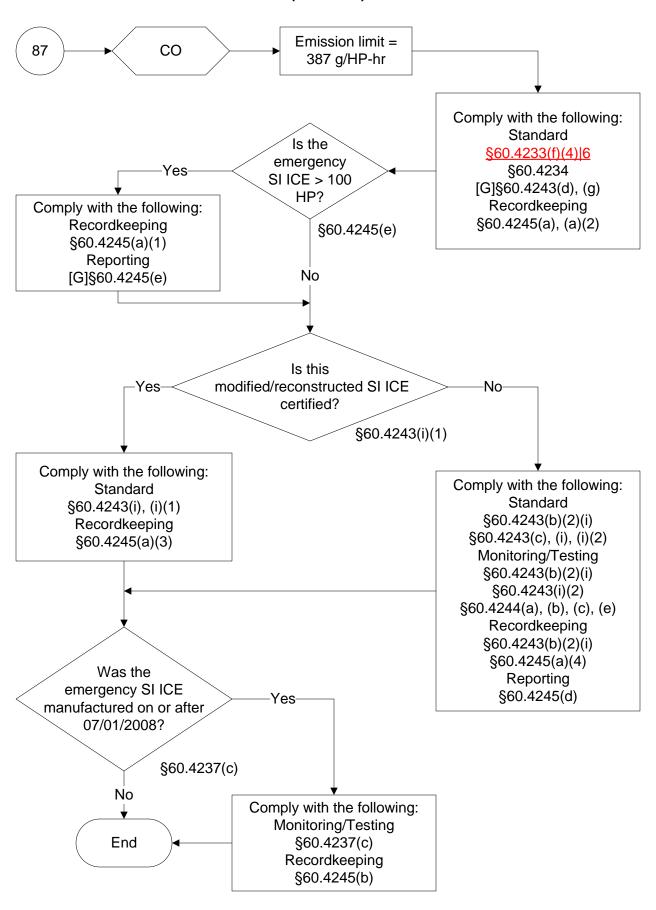

t to change.



## 40 CFR Part 60, Subpart JJJJ (7 of 104)



# 40 CFR Part 60, Subpart JJJJ (8 of 104)







Last Modified: 10/25/2023 From 40 CFR Part 60, Subpart JJJJ Amended: 01/24/2023 These flowcharts are for use by sources subject to the Federal Operating Permit Program only and are subject to change.



























Last Modified: 10/25/2023 From 40 CFR Part 60, Subpart JJJJ Amended: 01/24/2023 These flowcharts are for use by sources subject to the Federal Operating Permit Program only and are subject to change.











#### 40 CFR Part 60, Subpart JJJJ (28 of 104)



## 40 CFR Part 60, Subpart JJJJ (29 of 104)













#### 40 CFR Part 60, Subpart JJJJ (35 of 104)





















# 40 CFR Part 60, Subpart JJJJ (45 of 104)







































# 40 CFR Part 60, Subpart JJJJ (64 of 104)



## 40 CFR Part 60, Subpart JJJJ (65 of 104)



# 40 CFR Part 60, Subpart JJJJ (66 of 104)





# 40 CFR Part 60, Subpart JJJJ (68 of 104)





















# 40 CFR Part 60, Subpart JJJJ (78 of 104)









# 40 CFR Part 60, Subpart JJJJ (82 of 104)



# 40 CFR Part 60, Subpart JJJJ (83 of 104)





# 40 CFR Part 60, Subpart JJJJ (85 of 104)



### 40 CFR Part 60, Subpart JJJJ (86 of 104)



# 40 CFR Part 60, Subpart JJJJ (87 of 104)



### 40 CFR Part 60, Subpart JJJJ (88 of 104)



# 40 CFR Part 60, Subpart JJJJ (89 of 104)



# 40 CFR Part 60, Subpart JJJJ (90 of 104)



# 40 CFR Part 60, Subpart JJJJ (91 of 104)









# 40 CFR Part 60, Subpart JJJJ (95 of 104)



Last Modified: 10/25/2023 From 40 CFR Part 60, Subpart JJJJ Amended