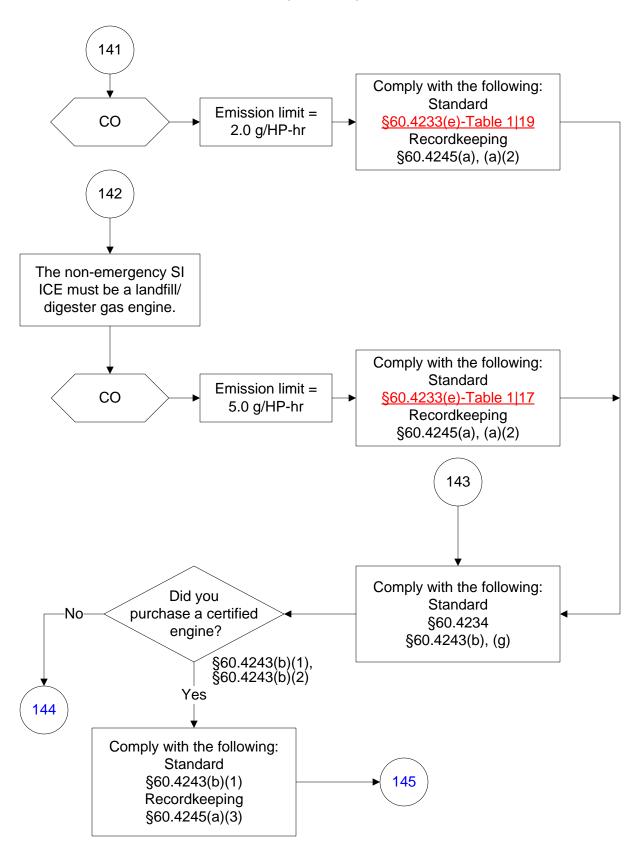

# 40 CFR Part 60, Subpart JJJJ (64 of 104)

## 40 CFR Part 60, Subpart JJJJ (65 of 104)