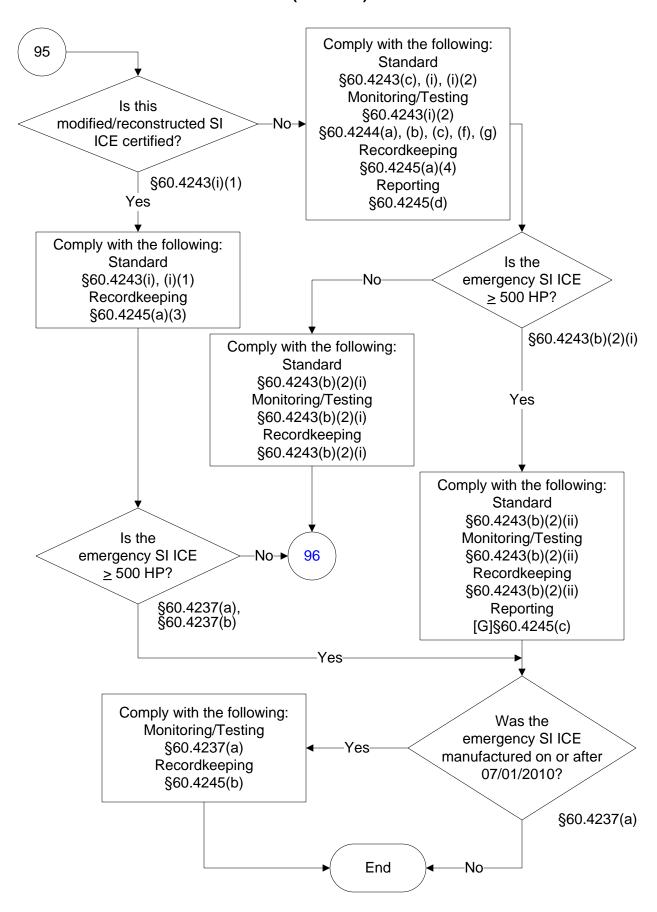

### 40 CFR Part 60, Subpart JJJJ (98 of 104)

Last Modified: 10/25/2023 From 40 CFR Part 60, Subpart JJJJ Amended: 01/24/2023 These flowcharts are for use by sources subject to the Federal Operating Permit Program only and are subject to change.