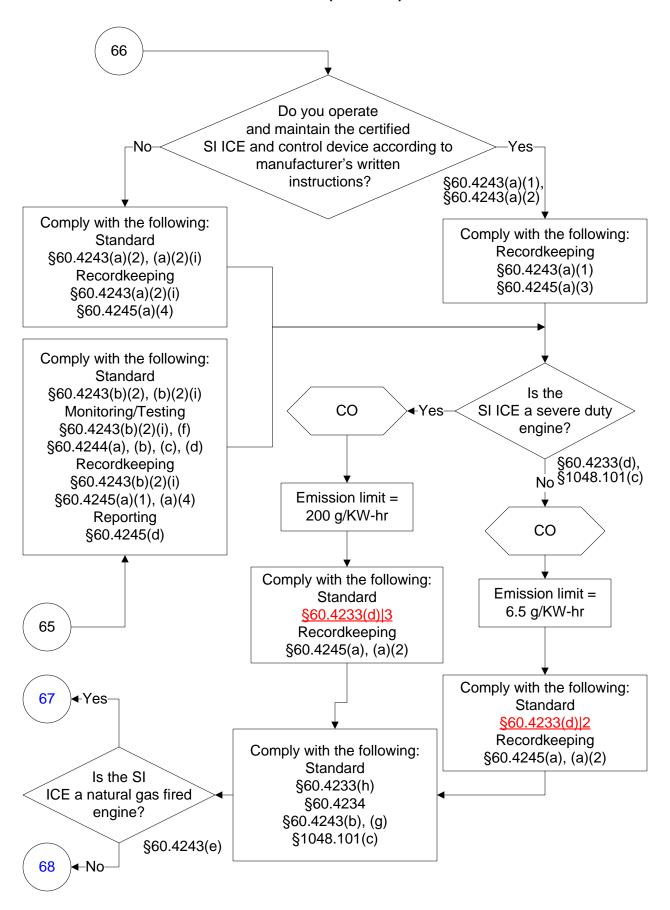

Program only and are subject to change.



## 40 CFR Part 60, Subpart JJJJ (7 of 104)



# 40 CFR Part 60, Subpart JJJJ (8 of 104)







Last Modified: 10/25/2023 From 40 CFR Part 60, Subpart JJJJ Amended: 01/24/2023 These flowcharts are for use by sources subject to the Federal Operating Permit Program only and are subject to change.



























Last Modified: 10/25/2023 From 40 CFR Part 60, Subpart JJJJ Amended: 01/24/2023 These flowcharts are for use by sources subject to the Federal Operating Permit Program only and are subject to change.











#### 40 CFR Part 60, Subpart JJJJ (28 of 104)



## 40 CFR Part 60, Subpart JJJJ (29 of 104)













#### 40 CFR Part 60, Subpart JJJJ (35 of 104)





















# 40 CFR Part 60, Subpart JJJJ (45 of 104)







































# 40 CFR Part 60, Subpart JJJJ (64 of 104)



## 40 CFR Part 60, Subpart JJJJ (65 of 104)



# 40 CFR Part 60, Subpart JJJJ (66 of 104)





# 40 CFR Part 60, Subpart JJJJ (68 of 104)





















# 40 CFR Part 60, Subpart JJJJ (78 of 104)









# 40 CFR Part 60, Subpart JJJJ (82 of 104)



# 40 CFR Part 60, Subpart JJJJ (83 of 104)





# 40 CFR Part 60, Subpart JJJJ (85 of 104)



### 40 CFR Part 60, Subpart JJJJ (86 of 104)



# 40 CFR Part 60, Subpart JJJJ (87 of 104)



### 40 CFR Part 60, Subpart JJJJ (88 of 104)



# 40 CFR Part 60, Subpart JJJJ (89 of 104)



# 40 CFR Part 60, Subpart JJJJ (90 of 104)



# 40 CFR Part 60, Subpart JJJJ (91 of 104)









# 40 CFR Part 60, Subpart JJJJ (95 of 104)



Last Modified: 10/25/2023 From 40 CFR P