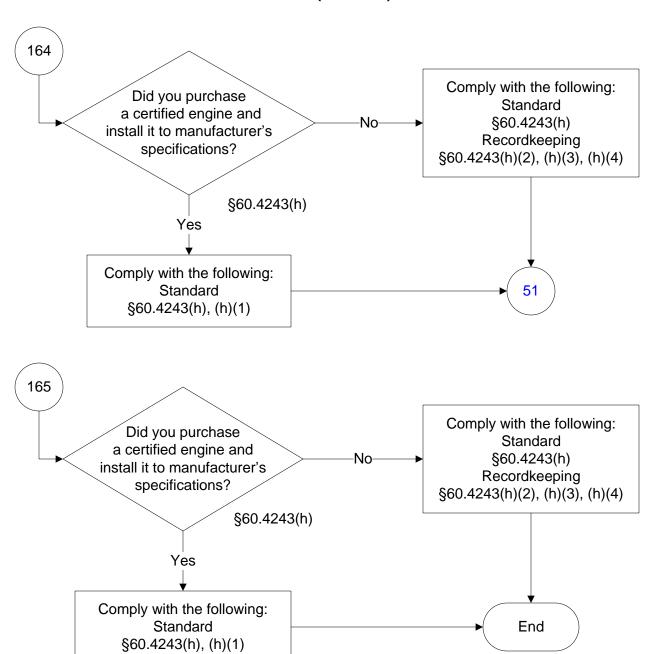

### 40 CFR Part 60, Subpart JJJJ (86 of 104)

# 40 CFR Part 60, Subpart JJJJ (87 of 104)