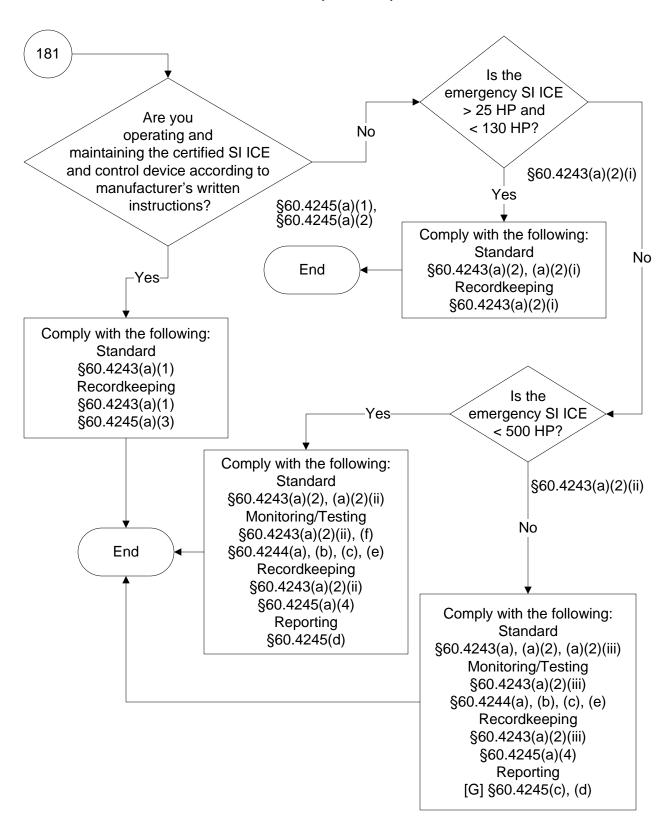

are for use by sources subject to the Federal Operating Permit Program only and are subject to change.



## 40 CFR Part 60, Subpart JJJJ (7 of 104)



# 40 CFR Part 60, Subpart JJJJ (8 of 104)







Last Modified: 10/25/2023 From 40 CFR Part 60, Subpart JJJJ Amended: 01/24/2023 These flowcharts are for use by sources subject to the Federal Operating Permit Program only and are subject to change.



























Last Modified: 10/25/2023 From 40 CFR Part 60, Subpart JJJJ Amended: 01/24/2023 These flowcharts are for use by sources subject to the Federal Operating Permit Program only and are subject to change.











#### 40 CFR Part 60, Subpart JJJJ (28 of 104)



## 40 CFR Part 60, Subpart JJJJ (29 of 104)













#### 40 CFR Part 60, Subpart JJJJ (35 of 104)





















# 40 CFR Part 60, Subpart JJJJ (45 of 104)







































# 40 CFR Part 60, Subpart JJJJ (64 of 104)



## 40 CFR Part 60, Subpart JJJJ (65 of 104)



# 40 CFR Part 60, Subpart JJJJ (66 of 104)





# 40 CFR Part 60, Subpart JJJJ (68 of 104)





















# 40 CFR Part 60, Subpart JJJJ (78 of 104)









# 40 CFR Part 60, Subpart JJJJ (82 of 104)



# 40 CFR Part 60, Subpart JJJJ (83 of 104)





# 40 CFR Part 60, Subpart JJJJ (85 of 104)



### 40 CFR Part 60, Subpart JJJJ (86 of 104)



# 40 CFR Part 60, Subpart JJJJ (87 of 104)



### 40 CFR Part 60, Subpart JJJJ (88 of 104)



# 40 CFR Part 60, Subpart JJJJ (89 of 104)



# 40 CFR Part 60, Subpart JJJJ (90 of 104)



# 40 CFR Part 60, Subpart JJJJ (91 of 104)









# 40 CFR Part 60, Subpa