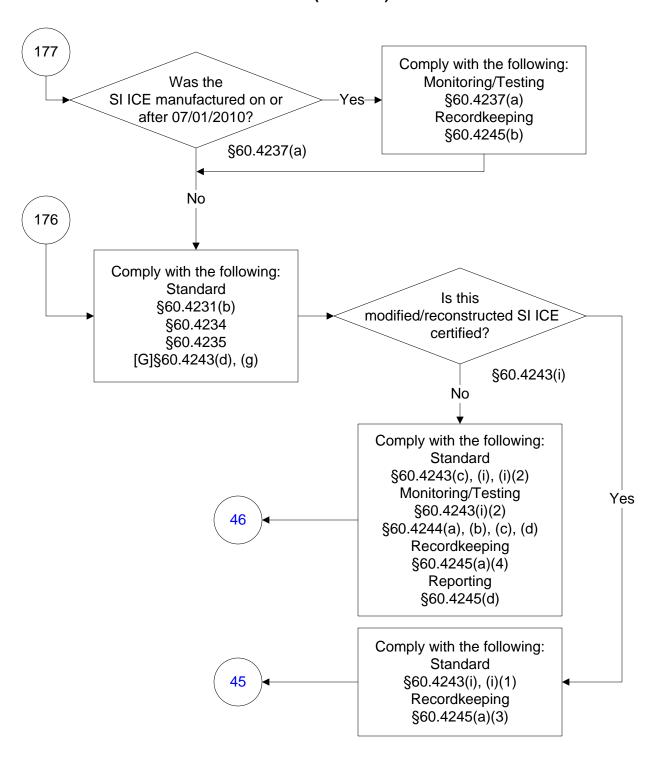

l Operating Permit Program only and are subject to change.







Last Modified: 10/25/2023 From 40 CFR Part 60, Subpart JJJJ Amended: 01/24/2023 These flowcharts are for use by sources subject to the Federal Operating Permit Program only and are subject to change.



## 40 CFR Part 60, Subpart JJJJ (7 of 104)



# 40 CFR Part 60, Subpart JJJJ (8 of 104)







Last Modified: 10/25/2023 From 40 CFR Part 60, Subpart JJJJ Amended: 01/24/2023 These flowcharts are for use by sources subject to the Federal Operating Permit Program only and are subject to change.



























Last Modified: 10/25/2023 From 40 CFR Part 60, Subpart JJJJ Amended: 01/24/2023 These flowcharts are for use by sources subject to the Federal Operating Permit Program only and are subject to change.











#### 40 CFR Part 60, Subpart JJJJ (28 of 104)



## 40 CFR Part 60, Subpart JJJJ (29 of 104)













#### 40 CFR Part 60, Subpart JJJJ (35 of 104)





















# 40 CFR Part 60, Subpart JJJJ (45 of 104)







































# 40 CFR Part 60, Subpart JJJJ (64 of 104)



## 40 CFR Part 60, Subpart JJJJ (65 of 104)



# 40 CFR Part 60, Subpart JJJJ (66 of 104)





# 40 CFR Part 60, Subpart JJJJ (68 of 104)





















# 40 CFR Part 60, Subpart JJJJ (78 of 104)









# 40 CFR Part 60, Subpart JJJJ (82 of 104)



# 40 CFR Part 60, Subpart JJJJ (83 of 104)





# 40 CFR Part 60, Subpart JJJJ (85 of 104)



### 40 CFR Part 60, Subpart JJJJ (86 of 104)



# 40 CFR Part 60, Subpart JJJJ (87 of 104)



### 40 CFR Part 60, Subpart JJJJ (88 of 104)



# 40