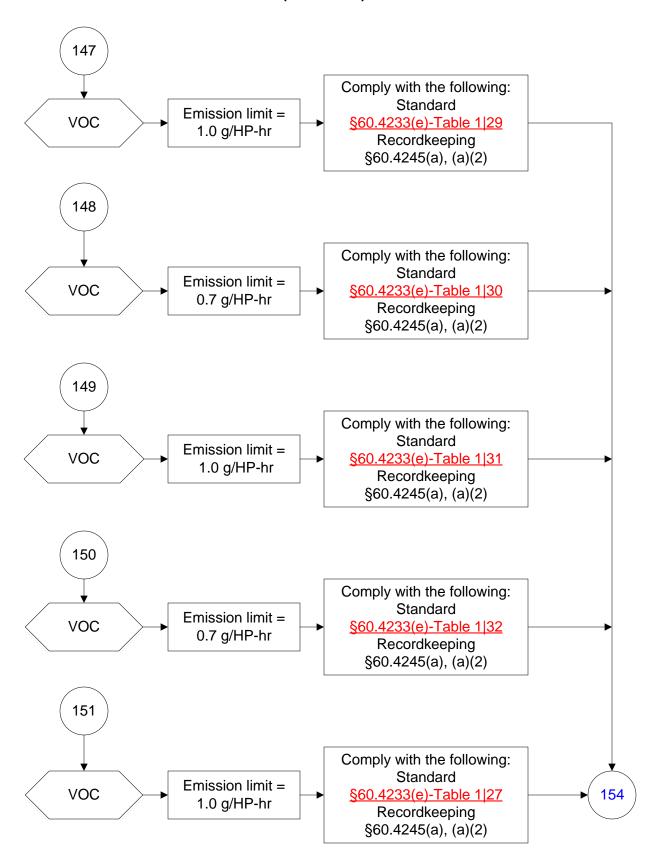

# 40 CFR Part 60, Subpart JJJJ (68 of 104)

# 40 CFR Part 60, Subpart JJJJ (78 of 104)