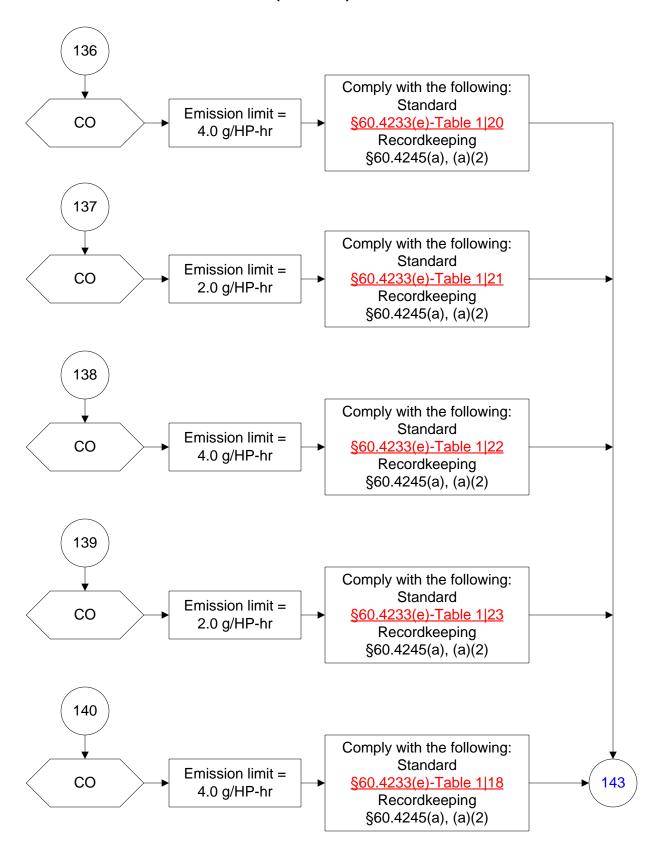

8 of 104)





















# 40 CFR Part 60, Subpart JJJJ (78 of 104)









# 40 CFR Part 60, Subpart JJJJ (82 of 104)



# 40 CFR Part 60, Subpart JJJJ (83 of 104)





# 40 CFR Part 60, Subpart JJJJ (85 of 104)



### 40 CFR Part 60, Subpart JJJJ (86 of 104)



# 40 CFR Part 60, Subpart JJJJ (87 of 104)



### 40 CFR Part 60, Subpart JJJJ (88 of 104)



# 40 CFR Part 60, Subpart JJJJ (89 of 104)



# 40 CFR Part 60, Subpart JJJJ (90 of 104)



# 40 CFR Part 60, Subpart JJJJ (91 of 104)









# 40 CFR Part 60, Subpart JJJJ (95 of 104)



Last Modified: 10/25/2023 From 40 CFR Part 60, Subpart JJJJ Amended: 01/24/2023 These flowcharts are for use by sources subject to the Federal Operating Permit Program only and are subject to change.

# 40 CFR Part 60, Subpart JJJJ (96 of 104)





### 40 CFR Part 60, Subpart JJJJ (98 of 104)





Last Modified: 10/25/2023 From 40 CFR Part 60, Subpart JJJJ Amended: 01/24/2023 These flowcharts are for use by sources subject to the Federal Operating Permit Program only and are subject to change.

# 40 CFR Part 60, Subpart JJJJ (100 of 104)