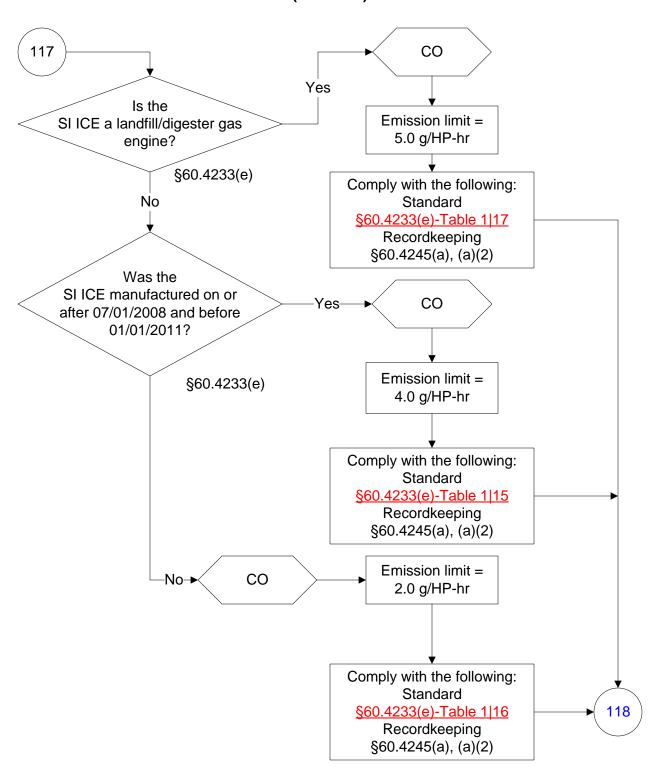

mended: 01/24/2023 These flowcharts are for use by sources subject to the Federal Operating Permit Program only and are subject to change.











#### 40 CFR Part 60, Subpart JJJJ (28 of 104)



## 40 CFR Part 60, Subpart JJJJ (29 of 104)













#### 40 CFR Part 60, Subpart JJJJ (35 of 104)





















# 40 CFR Part 60, Subpart JJJJ (45 of 104)







































# 40 CFR Part 60, Subpart JJJJ (64 of 104)



## 40 CFR Part 60, Subpart JJJJ (65 of 104)



# 40 CFR Part 60, Subpart JJJJ (66 of 104)





# 40 CFR Part 60, Subpart JJJJ (68 of 104)





















# 40 CFR Part 60, Subpart JJJJ (78 of 104)









# 40 CFR Part 60, Subpart JJJJ (82 of 104)



# 40 CFR Part 60, Subpart JJJJ (83 of 104)





# 40 CFR Part 60, Subpart JJJJ (85 of 104)



### 40 CFR Part 60, Subpart JJJJ (86 of 104)



# 40 CFR Part 60, Subpart JJJJ (87 of 104)



### 40 CFR Part 60, Subpart JJJJ (88 of 104)



# 40 CFR Part 60, Subpart JJJJ (89 of 104)



# 40 CFR Part 60, Subpart JJJJ (90 of 104)



# 40 CFR Part 60, Subpart JJJJ (91 of 104)









# 40 CFR Part 60, Subpart JJJJ (95 of 104)



Last Modified: 10/25/2023 From 40 CFR Part 60, Subpart JJJJ Amended: 01/24/2023 These flowcharts are for use by sources subject to the Federal Operating Permit Program only and are subject to change.

# 40 CFR Part 60, Subpart JJJJ (96 of 104)





### 40 CFR Part 60, Subpart JJJJ (98 of 104)





Last Modified: 10/25/2023 From 40 CFR Part 60, Subpart JJJJ Amended: 01/24/2023 These flowcharts are for use by sources subject to the Federal Operating Permit Program