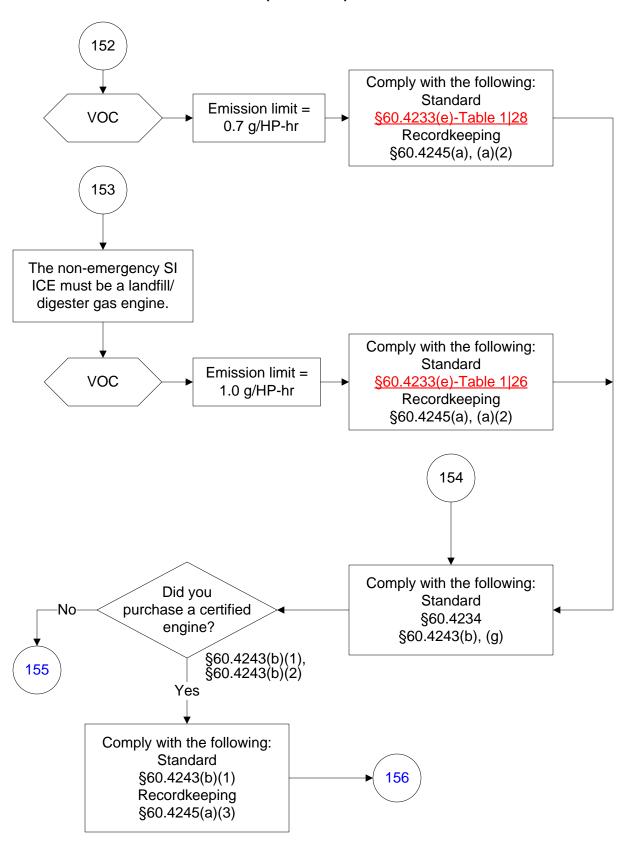

(87 of 104)



### 40 CFR Part 60, Subpart JJJJ (88 of 104)



# 40 CFR Part 60, Subpart JJJJ (89 of 104)



# 40 CFR Part 60, Subpart JJJJ (90 of 104)



# 40 CFR Part 60, Subpart JJJJ (91 of 104)









# 40 CFR Part 60, Subpart JJJJ (95 of 104)



Last Modified: 10/25/2023 From 40 CFR Part 60, Subpart JJJJ Amended: 01/24/2023 These flowcharts are for use by sources subject to the Federal Operating Permit Program only and are subject to change.

# 40 CFR Part 60, Subpart JJJJ (96 of 104)





### 40 CFR Part 60, Subpart JJJJ (98 of 104)





Last Modified: 10/25/2023 From 40 CFR Part 60, Subpart JJJJ Amended: 01/24/2023 These flowcharts are for use by sources subject to the Federal Operating Permit Program only and are subject to change.

# 40 CFR Part 60, Subpart JJJJ (100 of 104)