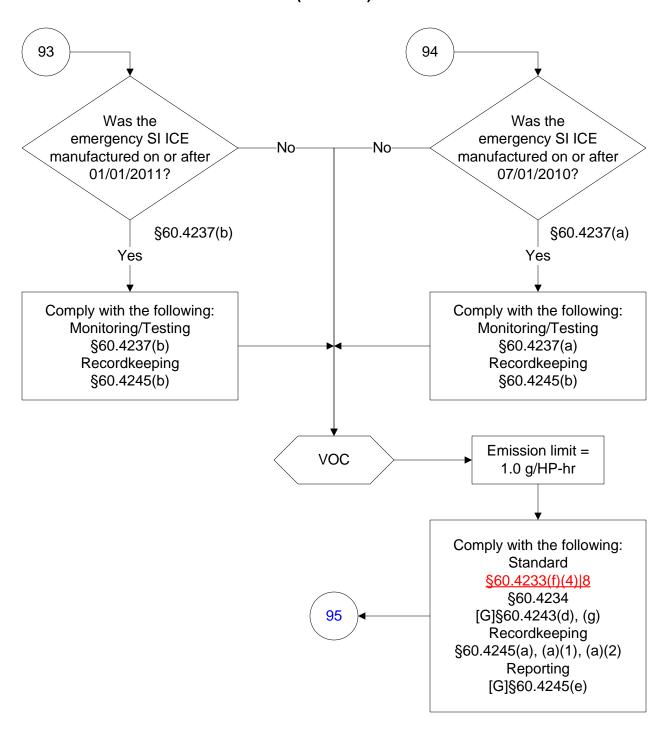

40 CFR Part 60, Subpart JJJJ Amended: 01/24/2023 These flowcharts are for use by sources subject to the Federal Operating Permit Program only and are subject to change.



























Last Modified: 10/25/2023 From 40 CFR Part 60, Subpart JJJJ Amended: 01/24/2023 These flowcharts are for use by sources subject to the Federal Operating Permit Program only and are subject to change.











#### 40 CFR Part 60, Subpart JJJJ (28 of 104)



## 40 CFR Part 60, Subpart JJJJ (29 of 104)













#### 40 CFR Part 60, Subpart JJJJ (35 of 104)





















# 40 CFR Part 60, Subpart JJJJ (45 of 104)







































# 40 CFR Part 60, Subpart JJJJ (64 of 104)



## 40 CFR Part 60, Subpart JJJJ (65 of 104)



# 40 CFR Part 60, Subpart JJJJ (66 of 104)





# 40 CFR Part 60, Subpart JJJJ (68 of 104)





















# 40 CFR Part 60, Subpart JJJJ (78 of 104)









# 40 CFR Part 60, Subpart JJJJ (82 of 104)



# 40 CFR Part 60, Subpart JJJJ (83 of 104)





# 40 CFR Part 60, Subpart JJJJ (85 of 104)



### 40 CFR Part 60, Subpart JJJJ (86 of 104)



# 40 CFR Part 60, Subpart JJJJ (87 of 104)



### 40 CFR Part 60, Subpart JJJJ (88 of 104)



# 40 CFR Part 60, Subpart JJJJ (89 of 104)



# 40 CFR Part 60, Subpart JJJJ (90 of 104)



# 40 CFR Part 60, Subpart JJJJ (91 of 104)









# 40 CFR Part 60, Subpart JJJJ (95 of 104)



Last Modified: 10/25/2023 From 40 CFR Part 60, Subpart JJJJ Amended: 01/24/2023 These flowcharts are for use by sources subject to the Federal Operating Permit Program only and are subject to change.

# 40 CF