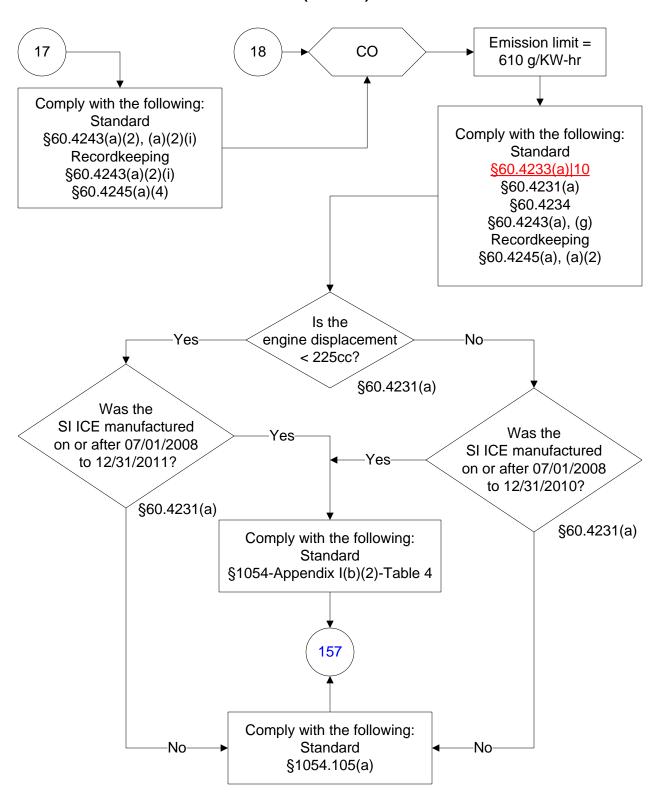

### 40 CFR Part 60, Subpart JJJJ (86 of 104)

# 40 CFR Part 60, Subpart JJJJ (87 of 104)