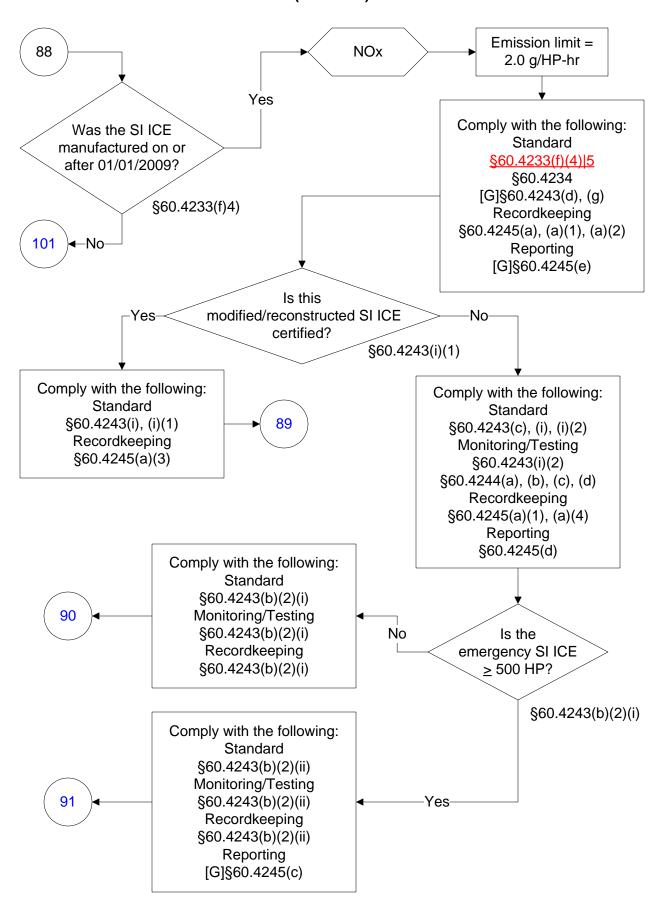

to change.



## 40 CFR Part 60, Subpart JJJJ (7 of 104)



# 40 CFR Part 60, Subpart JJJJ (8 of 104)







Last Modified: 10/25/2023 From 40 CFR Part 60, Subpart JJJJ Amended: 01/24/2023 These flowcharts are for use by sources subject to the Federal Operating Permit Program only and are subject to change.



























Last Modified: 10/25/2023 From 40 CFR Part 60, Subpart JJJJ Amended: 01/24/2023 These flowcharts are for use by sources subject to the Federal Operating Permit Program only and are subject to change.











#### 40 CFR Part 60, Subpart JJJJ (28 of 104)



## 40 CFR Part 60, Subpart JJJJ (29 of 104)













#### 40 CFR Part 60, Subpart JJJJ (35 of 104)





















# 40 CFR Part 60, Subpart JJJJ (45 of 104)







































# 40 CFR Part 60, Subpart JJJJ (64 of 104)



## 40 CFR Part 60, Subpart JJJJ (65 of 104)



# 40 CFR Part 60, Subpart JJJJ (66 of 104)





# 40 CFR Part 60, Subpart JJJJ (68 of 104)





















# 40 CFR Part 60, Subpart JJJJ (78 of 104)









# 40 CFR Part 60, Subpart JJJJ (82 of 104)



# 40 CFR Part 60, Subpart JJJJ (83 of 104)





# 40 CFR Part 60, Subpart JJJJ (85 of 104)



### 40 CFR Part 60, Subpart JJJJ (86 of 104)



# 40 CFR Part 60, Subpart JJJJ (87 of 104)



### 40 CFR Part 60, Subpart JJJJ (88 of 104)



# 40 CFR Part 60, Subpart JJJJ (89 of 104)



# 40 CFR Part 60, Subpart JJJJ (90 of 104)



# 40 CFR Part 60, Subpart JJJJ (91 of 104)









# 40 CFR Part 60, Subpart JJJJ (95 of 104)



Last Modified: 10/25/2023 From 40 CFR Part 60, Subpart JJJJ Amended: