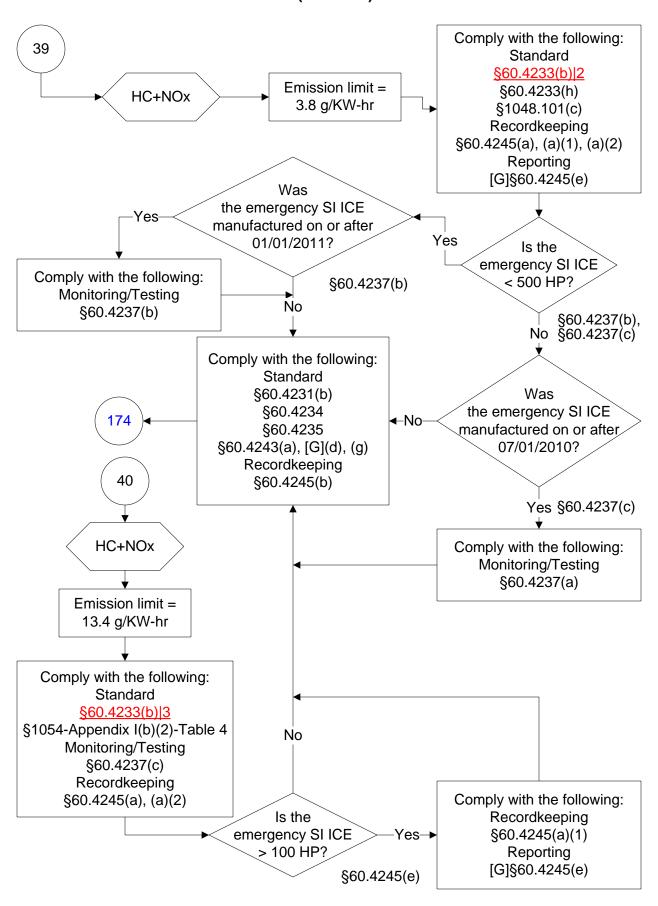

# 40 CFR Part 60, Subpart JJJJ (64 of 104)

## 40 CFR Part 60, Subpart JJJJ (65 of 104)