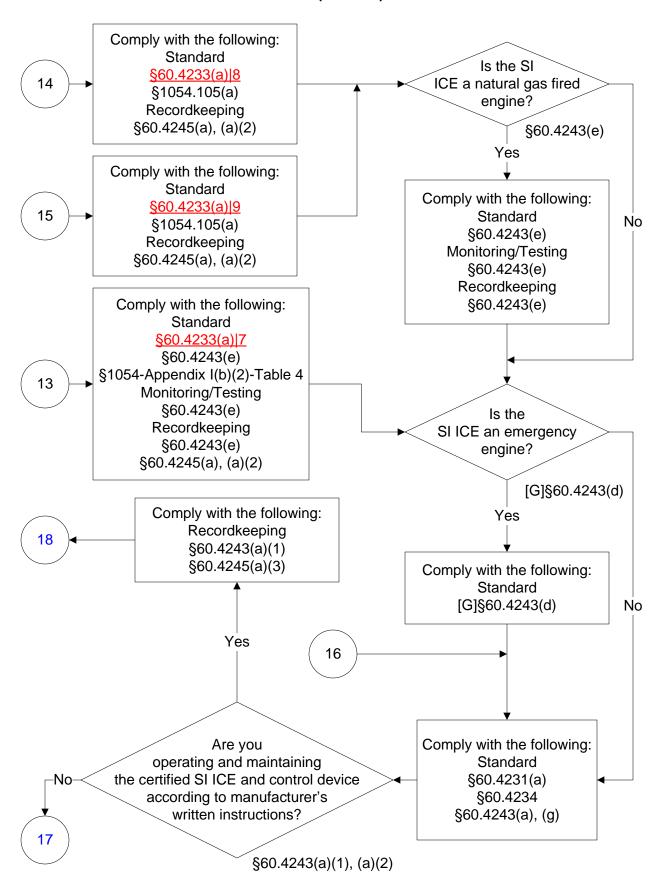

#### Below is a flowchart describing 40 CFR Part 60, Subpart JJJJ. For the text of the statute/rule, please go to

40 CFR Part 60, Subpart JJJJ (1 of 104)





Last Modified: 10/25/2023 From 40 CFR Part 60, Subpart JJJJ Amended: 01/24/2023 These flowcharts are for use by sources subject to the Federal Operating Permit Program only and are subject to change.







Last Modified: 10/25/2023 From 40 CFR Part 60, Subpart JJJJ Amended: 01/24/2023 These flowcharts are for use by sources subject to the Federal Operating Permit Program only and are subject to change.



## 40 CFR Part 60, Subpart JJJJ (7 of 104)



# 40 CFR Part 60, Subpart JJJJ (8 of 104)







Last Modified: 10/25/2023 From 40 CFR Part 60, Subpart JJJJ Amended: 01/24/2023 These flowcharts are for use by sources subject to the Federal Operating Permit Program only and are subject to change.



























Last Modified: 10/25/2023 From 40 CFR Part 60, Subpart JJJJ Amended: 01/24/2023 These flowcharts are for use by sources subject to the Federal Operating Permit Program only and are subject to change.











#### 40 CFR Part 60, Subpart JJJJ (28 of 104)



## 40 CFR Part 60, Subpart JJJJ (29 of 104)













#### 40 CFR Part 60, Subpart JJJJ (35 of 104)





















# 40 CFR Part 60, Subpart JJJJ (45 of 104)







































# 40 CFR Part 60, Subpart JJJJ (64 of 104)



## 40 CFR