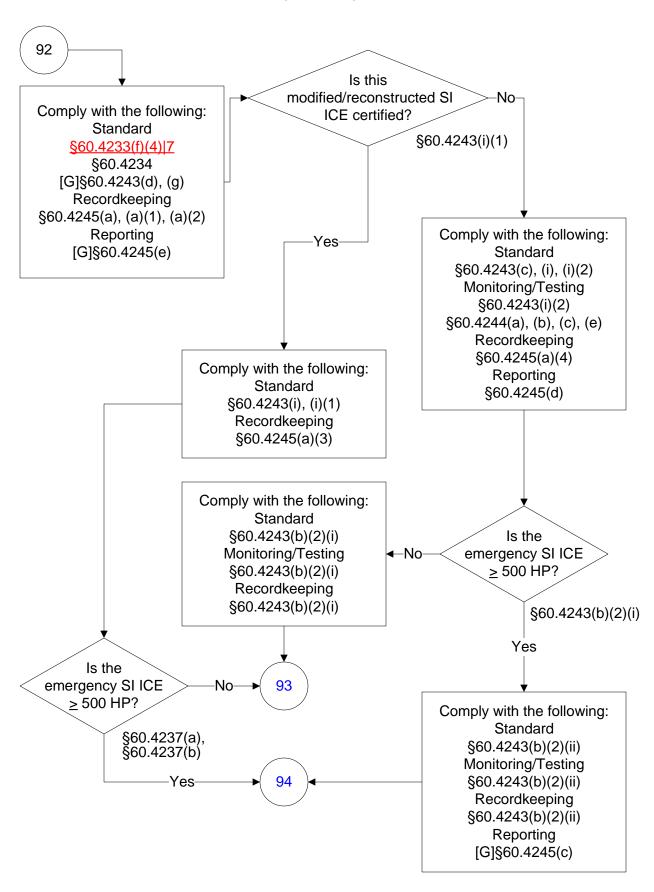

# 40 CFR Part 60, Subpart JJJJ (95 of 104)

Last Modified: 10/25/2023 From 40 CFR Part 60, Subpart JJJJ Amended: 01/24/2023 These flowcharts are for use by sources subject to the Federal Operating Permit Program only and are subject to change.