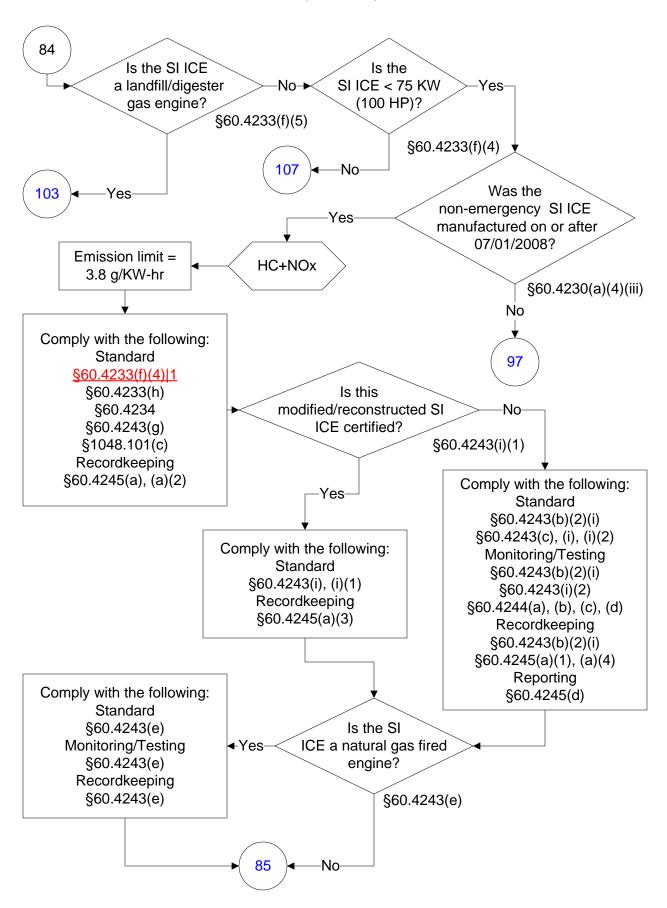

# 40 CFR Part 60, Subpart JJJJ (45 of 104)

# 40 CFR Part 60, Subpart JJJJ (64 of 104)