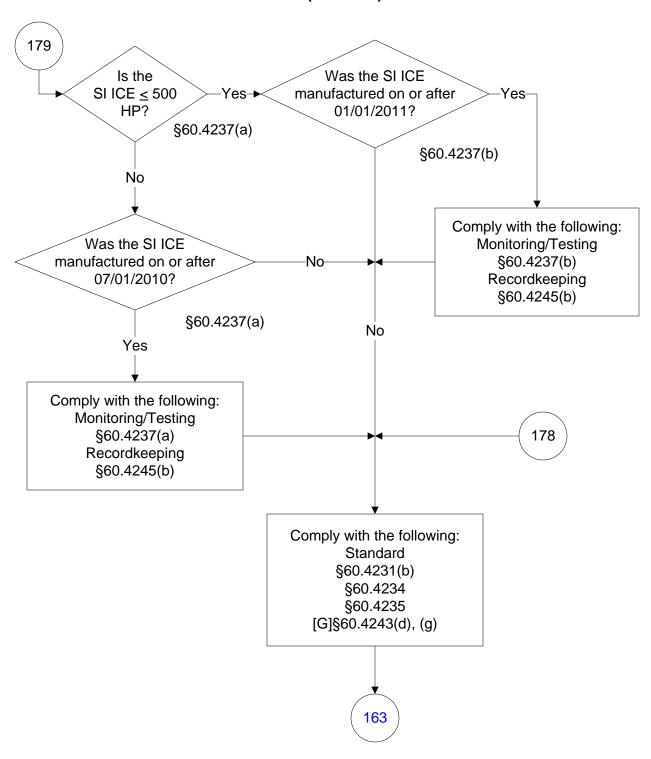

40 CFR Part 60, Subpart JJJJ Amended: 01/24/2023 These flowcharts are for use by sources subject to the Federal Operating Permit Program only and are subject to change.



## 40 CFR Part 60, Subpart JJJJ (7 of 104)



# 40 CFR Part 60, Subpart JJJJ (8 of 104)







Last Modified: 10/25/2023 From 40 CFR Part 60, Subpart JJJJ Amended: 01/24/2023 These flowcharts are for use by sources subject to the Federal Operating Permit Program only and are subject to change.



























Last Modified: 10/25/2023 From 40 CFR Part 60, Subpart JJJJ Amended: 01/24/2023 These flowcharts are for use by sources subject to the Federal Operating Permit Program only and are subject to change.











#### 40 CFR Part 60, Subpart JJJJ (28 of 104)



## 40 CFR Part 60, Subpart JJJJ (29 of 104)













#### 40 CFR Part 60, Subpart JJJJ (35 of 104)





















# 40 CFR Part 60, Subpart JJJJ (45 of 104)







































# 40 CFR Part 60, Subpart JJJJ (64 of 104)



## 40 CFR Part 60, Subpart JJJJ (65 of 104)



# 40 CFR Part 60, Subpart JJJJ (66 of 104)





# 40 CFR Part 60, Subpart JJJJ (68 of 104)





















# 40 CFR Part 60, Subpart JJJJ (78 of 104)









# 40 CFR Part 60, Subpart JJJJ (82 of 104)



# 40 CFR Part 60, Subpart JJJJ (83 of 104)





# 40 CFR Part 60, Subpart JJJJ (85 of 104)



### 40 CFR Part 60, Subpart JJJJ (86 of 104)



# 40 CFR Part 60, Subpart JJJJ (87 of 104)



### 40 CFR Part 60, Subpart JJJJ (88 of 104)



# 40 CFR Part 60, Subpart JJJJ (89 of 104)



# 40 CFR Part 60, Subpart JJJJ (90 of 104)



# 40 CFR