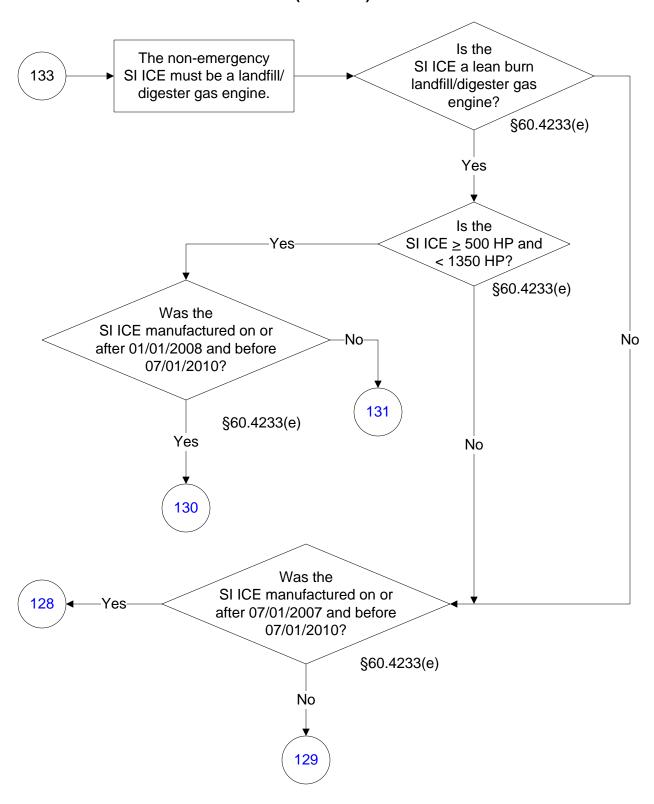

part JJJJ (35 of 104)





















# 40 CFR Part 60, Subpart JJJJ (45 of 104)







































# 40 CFR Part 60, Subpart JJJJ (64 of 104)



## 40 CFR Part 60, Subpart JJJJ (65 of 104)



# 40 CFR Part 60, Subpart JJJJ (66 of 104)





# 40 CFR Part 60, Subpart JJJJ (68 of 104)





















# 40 CFR Part 60, Subpart JJJJ (78 of 104)









# 40 CFR Part 60, Subpart JJJJ (82 of 104)



# 40 CFR Part 60, Subpart JJJJ (83 of 104)





# 40 CFR Part 60, Subpart JJJJ (85 of 104)



### 40 CFR Part 60, Subpart JJJJ (86 of 104)



# 40 CFR Part 60, Subpart JJJJ (87 of 104)



### 40 CFR Part 60, Subpart JJJJ (88 of 104)



# 40 CFR Part 60, Subpart JJJJ (89 of 104)



# 40 CFR Part 60, Subpart JJJJ (90 of 104)



# 40 CFR Part 60, Subpart JJJJ (91 of 104)









# 40 CFR Part 60, Subpart JJJJ (95 of 104)



Last Modified: 10/25/2023 From 40 CFR Part 60, Subpart JJJJ Amended: 01/24/2023 These flowcharts are for use by sources subject to the Federal Operating Permit Program only and are subject to change.

# 40 CFR Part 60, Subpart JJJJ (96 of 104)





### 40 CFR Part 60, Subpart JJJJ (98 of 104)





Last Modified: 10/25/2023 From 40 CFR Part 60, Subpart JJJJ Amended: 01/24/2023 These flowcharts are for use by sources subject to the Federal Operating Permit Program only and are subject to change.

# 40 CFR Part 60, Subpart JJJJ (100 of 104)