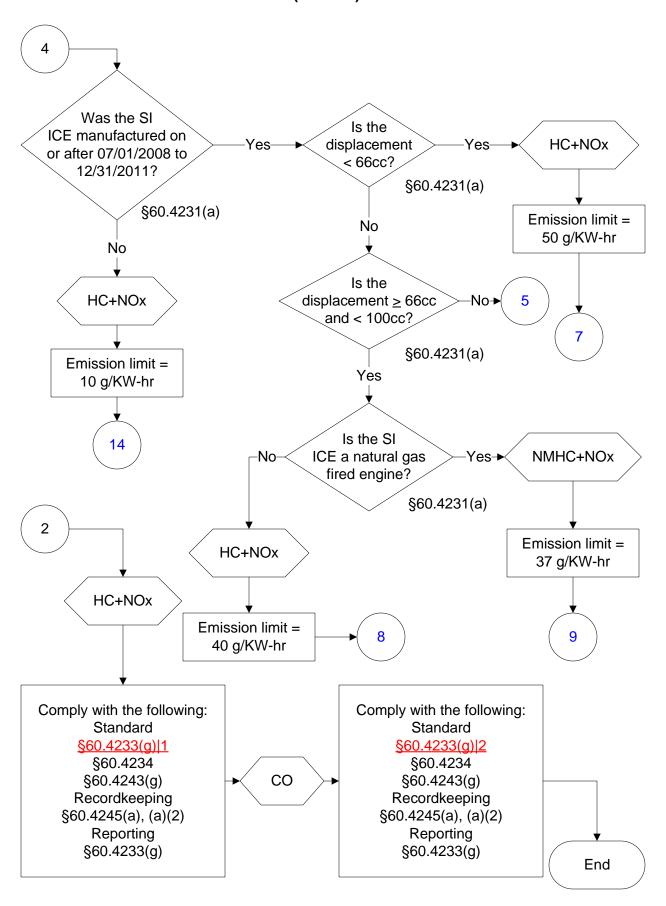

## 40 CFR Part 60, Subpart JJJJ (29 of 104)

#### 40 CFR Part 60, Subpart JJJJ (35 of 104)