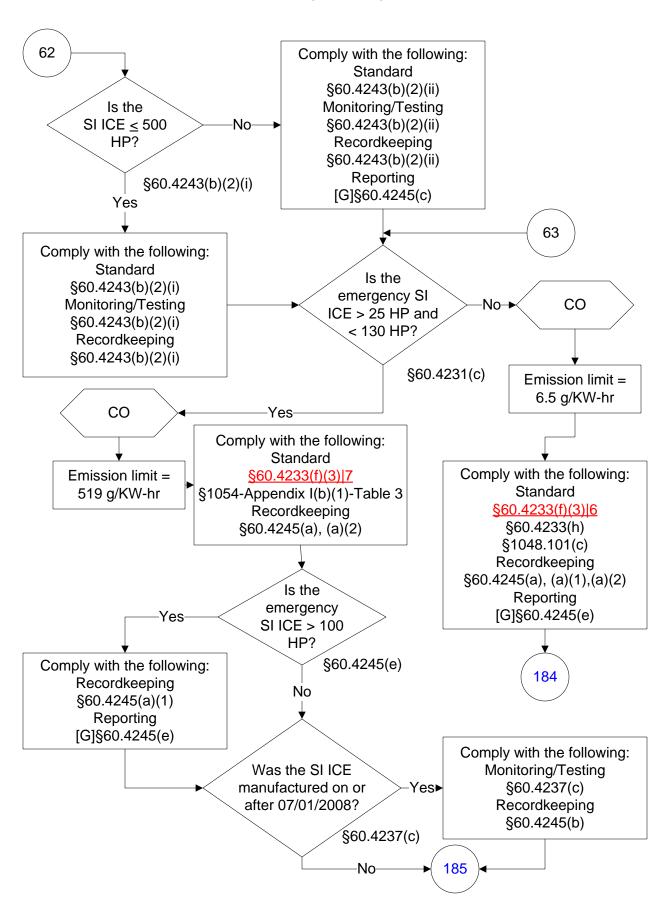

e by sources subject to the Federal Operating Permit Program only and are subject to change.



## 40 CFR Part 60, Subpart JJJJ (7 of 104)



# 40 CFR Part 60, Subpart JJJJ (8 of 104)







Last Modified: 10/25/2023 From 40 CFR Part 60, Subpart JJJJ Amended: 01/24/2023 These flowcharts are for use by sources subject to the Federal Operating Permit Program only and are subject to change.



























Last Modified: 10/25/2023 From 40 CFR Part 60, Subpart JJJJ Amended: 01/24/2023 These flowcharts are for use by sources subject to the Federal Operating Permit Program only and are subject to change.











#### 40 CFR Part 60, Subpart JJJJ (28 of 104)



## 40 CFR Part 60, Subpart JJJJ (29 of 104)













#### 40 CFR Part 60, Subpart JJJJ (35 of 104)





















# 40 CFR Part 60, Subpart JJJJ (45 of 104)







































# 40 CFR Part 60, Subpart JJJJ (64 of 104)



## 40 CFR Part 60, Subpart JJJJ (65 of 104)



# 40 CFR Part 60, Subpart JJJJ (66 of 104)





# 40 CFR Part 60, Subpart JJJJ (68 of 104)





















# 40 CFR Part 60, Subpart JJJJ (78 of 104)









# 40 CFR Part 60, Subpart JJJJ (82 of 104)



# 40 CFR Part 60, Subpart JJJJ (83 of 104)





# 40 CFR Part 60, Subpart JJJJ (85 of 104)



### 40 CFR Part 60, Subpart JJJJ (86 of 104)



# 40 CFR Part 60, Subpart JJJJ (87 of 104)



### 40 CFR Part 60, Subpart JJJJ (88 of 104)



# 40 CFR Part 60, Subpart JJJJ (89 of 104)



# 40 CFR Part 60, Subpart JJJJ (90 of 104)



# 40 CFR Part 60, Subpart JJJJ (91 of 104)









# 40 CFR Part 60, Subpart JJJJ (9