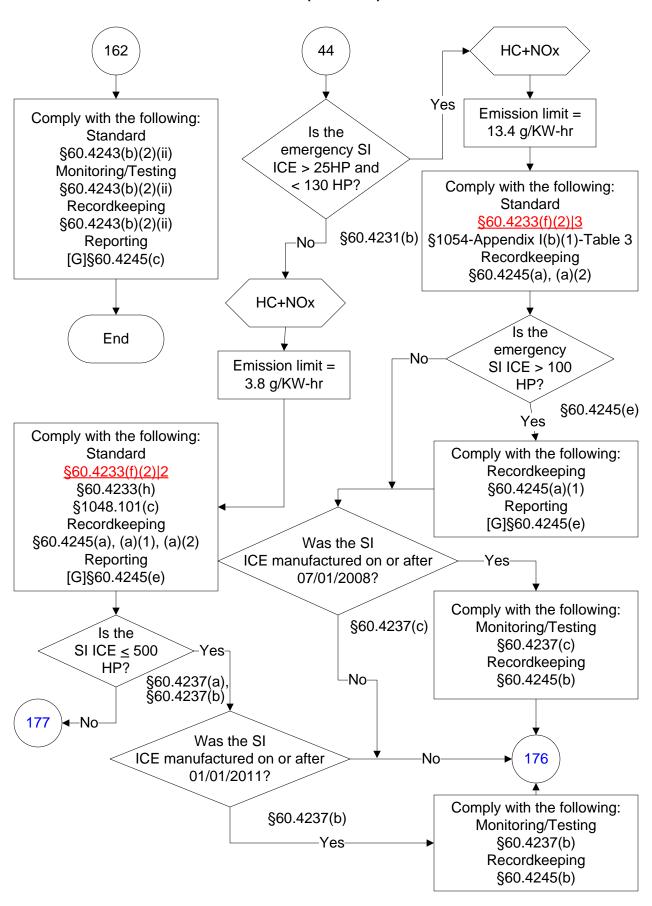

ral Operating Permit Program only and are subject to change.







Last Modified: 10/25/2023 From 40 CFR Part 60, Subpart JJJJ Amended: 01/24/2023 These flowcharts are for use by sources subject to the Federal Operating Permit Program only and are subject to change.



## 40 CFR Part 60, Subpart JJJJ (7 of 104)



# 40 CFR Part 60, Subpart JJJJ (8 of 104)







Last Modified: 10/25/2023 From 40 CFR Part 60, Subpart JJJJ Amended: 01/24/2023 These flowcharts are for use by sources subject to the Federal Operating Permit Program only and are subject to change.



























Last Modified: 10/25/2023 From 40 CFR Part 60, Subpart JJJJ Amended: 01/24/2023 These flowcharts are for use by sources subject to the Federal Operating Permit Program only and are subject to change.











#### 40 CFR Part 60, Subpart JJJJ (28 of 104)



## 40 CFR Part 60, Subpart JJJJ (29 of 104)













#### 40 CFR Part 60, Subpart JJJJ (35 of 104)





















# 40 CFR Part 60, Subpart JJJJ (45 of 104)







































# 40 CFR Part 60, Subpart JJJJ (64 of 104)



## 40 CFR Part 60, Subpart JJJJ (65 of 104)



# 40 CFR Part 60, Subpart JJJJ (66 of 104)





# 40 CFR Part 60, Subpart JJJJ (68 of 104)





















# 40 CFR Part 60, Subpart JJJJ (78 of 104)









# 40 CFR Part 60, Subpart JJJJ (82 of 104)



# 40 CFR Part 60, Subpart JJJJ (83 of 104)





# 40 CFR Part 60, Subpart JJJJ (85 of 104)



### 40 CFR Part 60, Subpart JJJJ (86 of 104)



# 40 CFR Part 60, Subpart JJJJ (87 of 104)



### 40 CFR Part 60, Subpart JJJJ (88 of 104)



#