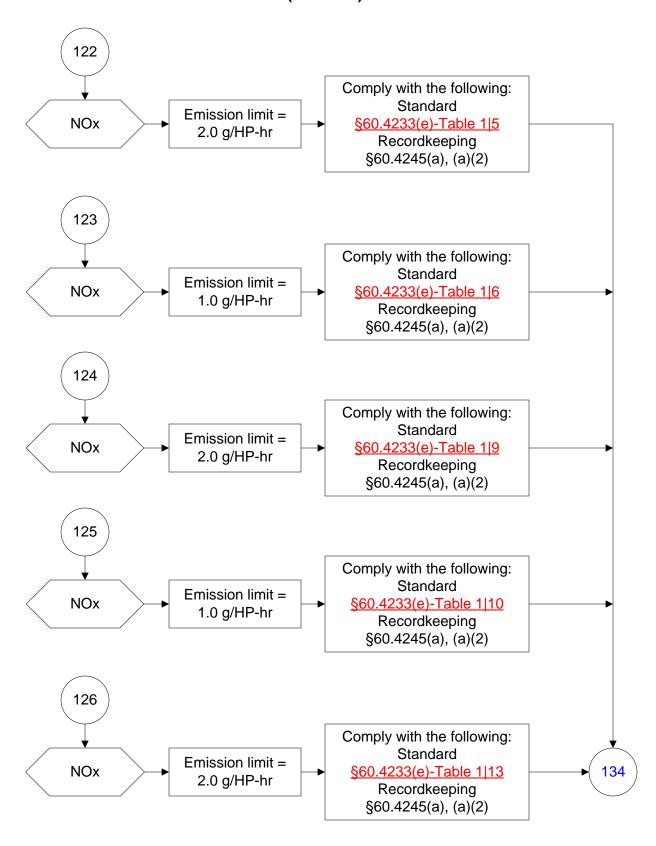

rt JJJJ (35 of 104)





















# 40 CFR Part 60, Subpart JJJJ (45 of 104)







































# 40 CFR Part 60, Subpart JJJJ (64 of 104)



## 40 CFR Part 60, Subpart JJJJ (65 of 104)



# 40 CFR Part 60, Subpart JJJJ (66 of 104)





# 40 CFR Part 60, Subpart JJJJ (68 of 104)





















# 40 CFR Part 60, Subpart JJJJ (78 of 104)









# 40 CFR Part 60, Subpart JJJJ (82 of 104)



# 40 CFR Part 60, Subpart JJJJ (83 of 104)





# 40 CFR Part 60, Subpart JJJJ (85 of 104)



### 40 CFR Part 60, Subpart JJJJ (86 of 104)



# 40 CFR Part 60, Subpart JJJJ (87 of 104)



### 40 CFR Part 60, Subpart JJJJ (88 of 104)



# 40 CFR Part 60, Subpart JJJJ (89 of 104)



# 40 CFR Part 60, Subpart JJJJ (90 of 104)



# 40 CFR Part 60, Subpart JJJJ (91 of 104)









# 40 CFR Part 60, Subpart JJJJ (95 of 104)



Last Modified: 10/25/2023 From 40 CFR Part 60, Subpart JJJJ Amended: 01/24/2023 These flowcharts are for use by sources subject to the Federal Operating Permit Program only and are subject to change.

# 40 CFR Part 60, Subpart JJJJ (96 of 104)





### 40 CFR Part 60, Subpart JJJJ (98 of 104)





Last Modified: 10/25/2023 From 40 CFR Part 60, Subpart JJJJ Amended: 01/24/2023 These flowcharts are for use by sources subject to the Federal Operating Permit Program only and are subject to change.

# 40 CFR Part 60, Subpart JJJJ (100 of 104)