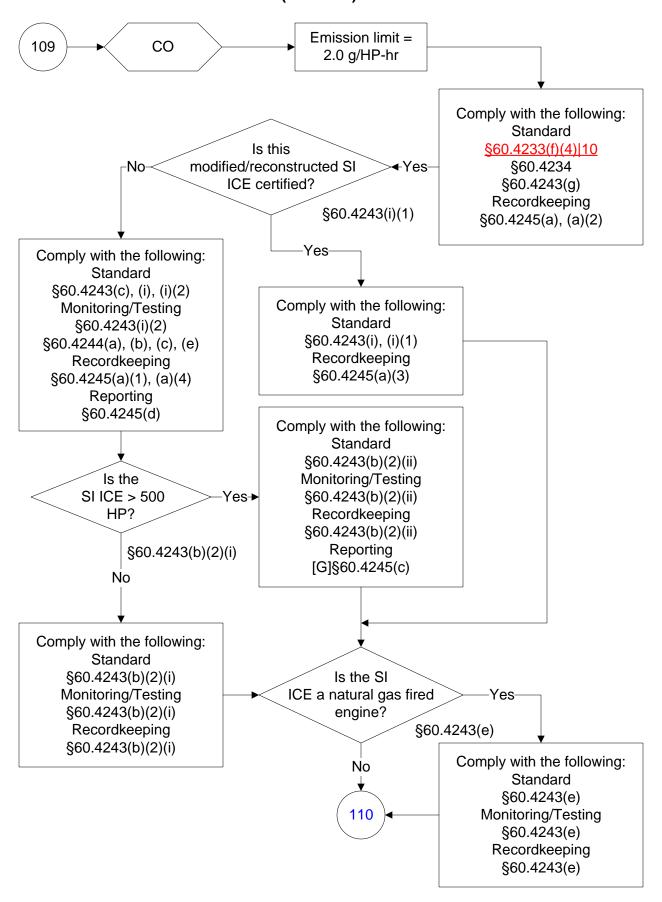

rating Permit Program only and are subject to change.



























Last Modified: 10/25/2023 From 40 CFR Part 60, Subpart JJJJ Amended: 01/24/2023 These flowcharts are for use by sources subject to the Federal Operating Permit Program only and are subject to change.











#### 40 CFR Part 60, Subpart JJJJ (28 of 104)



## 40 CFR Part 60, Subpart JJJJ (29 of 104)













#### 40 CFR Part 60, Subpart JJJJ (35 of 104)





















# 40 CFR Part 60, Subpart JJJJ (45 of 104)







































# 40 CFR Part 60, Subpart JJJJ (64 of 104)



## 40 CFR Part 60, Subpart JJJJ (65 of 104)



# 40 CFR Part 60, Subpart JJJJ (66 of 104)





# 40 CFR Part 60, Subpart JJJJ (68 of 104)





















# 40 CFR Part 60, Subpart JJJJ (78 of 104)









# 40 CFR Part 60, Subpart JJJJ (82 of 104)



# 40 CFR Part 60, Subpart JJJJ (83 of 104)





# 40 CFR Part 60, Subpart JJJJ (85 of 104)



### 40 CFR Part 60, Subpart JJJJ (86 of 104)



# 40 CFR Part 60, Subpart JJJJ (87 of 104)



### 40 CFR Part 60, Subpart JJJJ (88 of 104)



# 40 CFR Part 60, Subpart JJJJ (89 of 104)



# 40 CFR Part 60, Subpart JJJJ (90 of 104)



# 40 CFR Part 60, Subpart JJJJ (91 of 104)









# 40 CFR Part 60, Subpart JJJJ (95 of 104)



Last Modified: 10/25/2023 From 40 CFR Part 60, Subpart JJJJ Amended: 01/24/2023 These flowcharts are for use by sources subject to the Federal Operating Permit Program only and are subject to change.

# 40 CFR Part 60, Subpart JJJJ (96 of 104)





### 40 CFR Part 60, Subpart JJJJ (98 of 104)





Last Modified: 10/25/2023