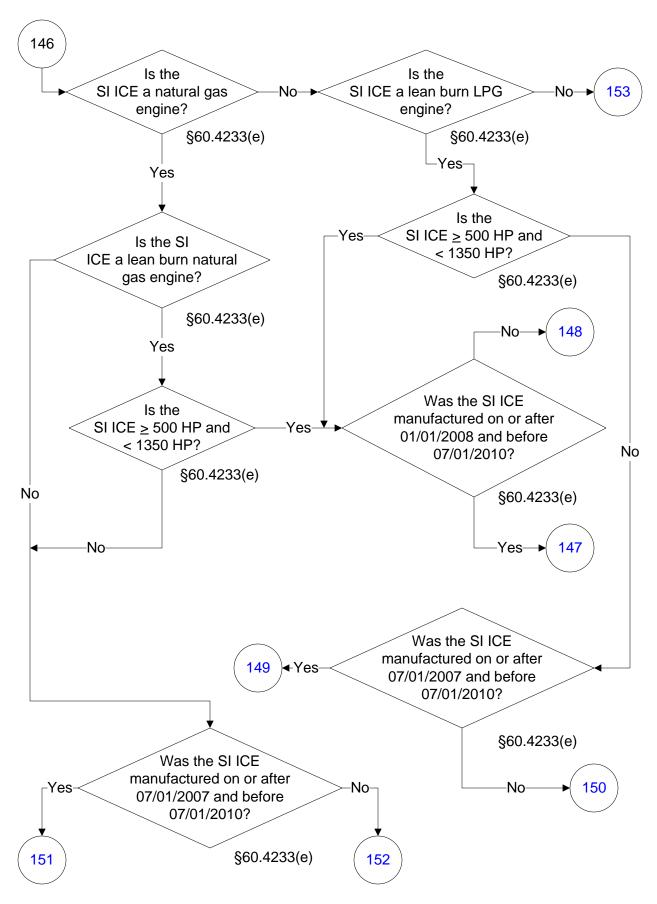

# 40 CFR Part 60, Subpart JJJJ (66 of 104)

# 40 CFR Part 60, Subpart JJJJ (68 of 104)