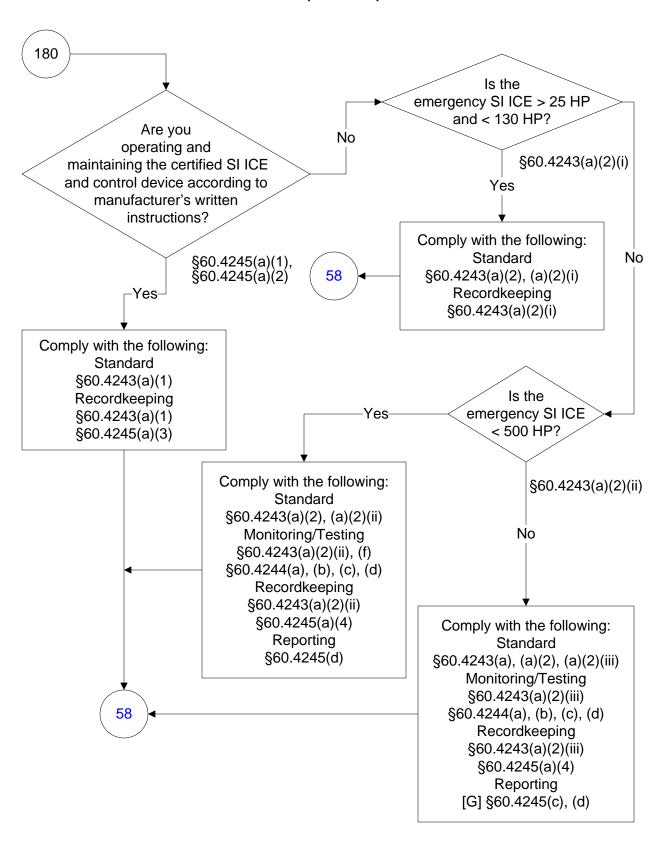

rts are for use by sources subject to the Federal Operating Permit Program only and are subject to change.



## 40 CFR Part 60, Subpart JJJJ (7 of 104)



# 40 CFR Part 60, Subpart JJJJ (8 of 104)







Last Modified: 10/25/2023 From 40 CFR Part 60, Subpart JJJJ Amended: 01/24/2023 These flowcharts are for use by sources subject to the Federal Operating Permit Program only and are subject to change.



























Last Modified: 10/25/2023 From 40 CFR Part 60, Subpart JJJJ Amended: 01/24/2023 These flowcharts are for use by sources subject to the Federal Operating Permit Program only and are subject to change.











#### 40 CFR Part 60, Subpart JJJJ (28 of 104)



## 40 CFR Part 60, Subpart JJJJ (29 of 104)













#### 40 CFR Part 60, Subpart JJJJ (35 of 104)





















# 40 CFR Part 60, Subpart JJJJ (45 of 104)







































# 40 CFR Part 60, Subpart JJJJ (64 of 104)



## 40 CFR Part 60, Subpart JJJJ (65 of 104)



# 40 CFR Part 60, Subpart JJJJ (66 of 104)





# 40 CFR Part 60, Subpart JJJJ (68 of 104)





















# 40 CFR Part 60, Subpart JJJJ (78 of 104)









# 40 CFR Part 60, Subpart JJJJ (82 of 104)



# 40 CFR Part 60, Subpart JJJJ (83 of 104)





# 40 CFR Part 60, Subpart JJJJ (85 of 104)



### 40 CFR Part 60, Subpart JJJJ (86 of 104)



# 40 CFR Part 60, Subpart JJJJ (87 of 104)



### 40 CFR Part 60, Subpart JJJJ (88 of 104)



# 40 CFR Part 60, Subpart JJJJ (89 of 104)



# 40 CFR Part 60, Subpart JJJJ (90 of 104)



# 40 CFR Part 60, Subpart JJJJ (91 of 104)









# 40 CFR Part 60, S