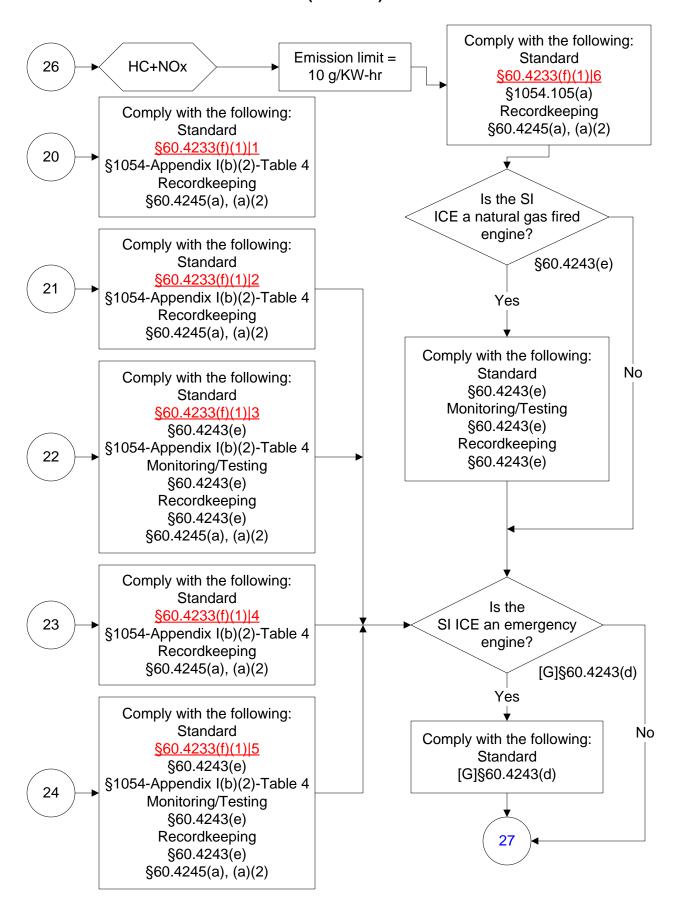

or the text of the statute/rule, please go to

40 CFR Part 60, Subpart JJJJ (1 of 104)





Last Modified: 10/25/2023 From 40 CFR Part 60, Subpart JJJJ Amended: 01/24/2023 These flowcharts are for use by sources subject to the Federal Operating Permit Program only and are subject to change.







Last Modified: 10/25/2023 From 40 CFR Part 60, Subpart JJJJ Amended: 01/24/2023 These flowcharts are for use by sources subject to the Federal Operating Permit Program only and are subject to change.



## 40 CFR Part 60, Subpart JJJJ (7 of 104)



# 40 CFR Part 60, Subpart JJJJ (8 of 104)







Last Modified: 10/25/2023 From 40 CFR Part 60, Subpart JJJJ Amended: 01/24/2023 These flowcharts are for use by sources subject to the Federal Operating Permit Program only and are subject to change.



























Last Modified: 10/25/2023 From 40 CFR Part 60, Subpart JJJJ Amended: 01/24/2023 These flowcharts are for use by sources subject to the Federal Operating Permit Program only and are subject to change.











#### 40 CFR Part 60, Subpart JJJJ (28 of 104)



## 40 CFR Part 60, Subpart JJJJ (29 of 104)













#### 40 CFR Part 60, Subpart JJJJ (35 of 104)





















# 40 CFR Part 60, Subpart JJJJ (45 of 104)







































# 40 CFR Part 60, Subpart JJJJ (64 of 104)



## 40 CFR Part 60, Subpart JJJJ (65 of 104)



# 40 CFR Part 60, Subpart JJJJ (66 of 104)





# 40 CFR Part 60, Subpart JJJJ (68 of 104)





















# 40 CFR Part 60, Subpart JJJJ (78 of 104)









# 40 CFR Part 60, Subpart JJJJ (82 of 104)



# 40 CF