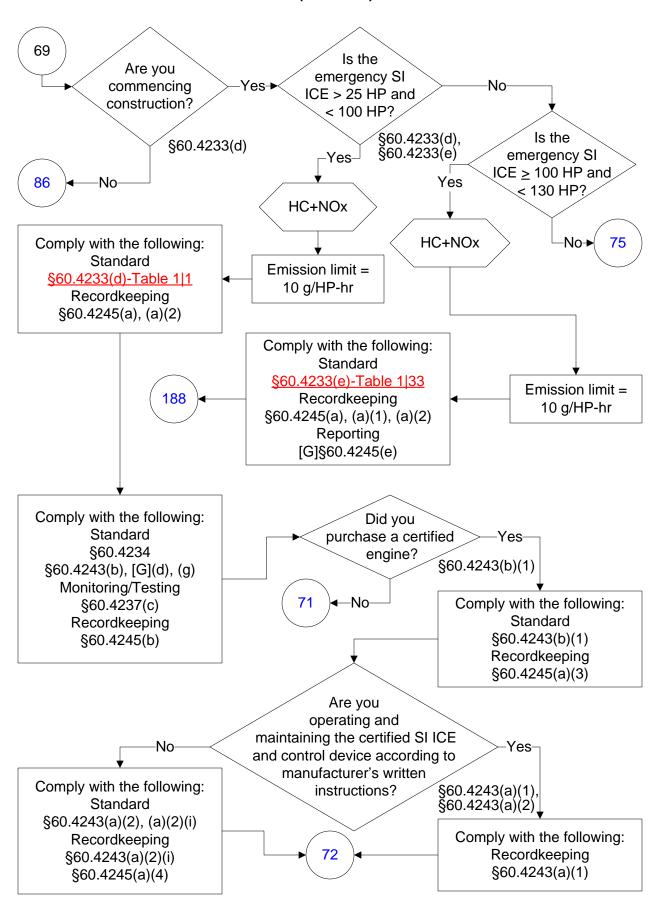

gram only and are subject to change.



## 40 CFR Part 60, Subpart JJJJ (7 of 104)



# 40 CFR Part 60, Subpart JJJJ (8 of 104)







Last Modified: 10/25/2023 From 40 CFR Part 60, Subpart JJJJ Amended: 01/24/2023 These flowcharts are for use by sources subject to the Federal Operating Permit Program only and are subject to change.



























Last Modified: 10/25/2023 From 40 CFR Part 60, Subpart JJJJ Amended: 01/24/2023 These flowcharts are for use by sources subject to the Federal Operating Permit Program only and are subject to change.











#### 40 CFR Part 60, Subpart JJJJ (28 of 104)



## 40 CFR Part 60, Subpart JJJJ (29 of 104)













#### 40 CFR Part 60, Subpart JJJJ (35 of 104)





















# 40 CFR Part 60, Subpart JJJJ (45 of 104)







































# 40 CFR Part 60, Subpart JJJJ (64 of 104)



## 40 CFR Part 60, Subpart JJJJ (65 of 104)



# 40 CFR Part 60, Subpart JJJJ (66 of 104)





# 40 CFR Part 60, Subpart JJJJ (68 of 104)





















# 40 CFR Part 60, Subpart JJJJ (78 of 104)









# 40 CFR Part 60, Subpart JJJJ (82 of 104)



# 40 CFR Part 60, Subpart JJJJ (83 of 104)





# 40 CFR Part 60, Subpart JJJJ (85 of 104)



### 40 CFR Part 60, Subpart JJJJ (86 of 104)



# 40 CFR Part 60, Subpart JJJJ (87 of 104)



### 40 CFR Part 60, Subpart JJJJ (88 of 104)



# 40 CFR Part 60, Subpart JJJJ (89 of 104)



# 40 CFR Part 60, Subpart JJJJ (90 of 104)



# 40 CFR Part 60, Subpart JJJJ (91 of 104)









# 40 CFR Part 60, Subpart JJJJ (95 of 104)



Last Modified: 10/25/2023 From 40 CFR Part