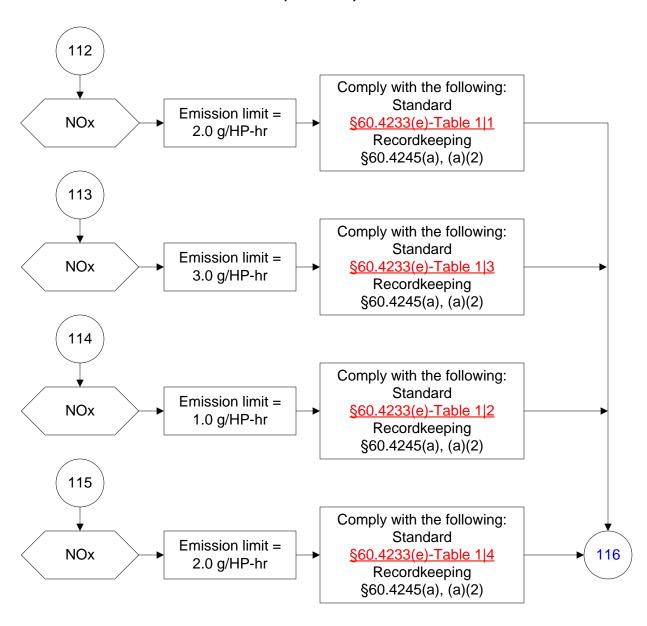

: 10/25/2023 From 40 CFR Part 60, Subpart JJJJ Amended: 01/24/2023 These flowcharts are for use by sources subject to the Federal Operating Permit Program only and are subject to change.











#### 40 CFR Part 60, Subpart JJJJ (28 of 104)



## 40 CFR Part 60, Subpart JJJJ (29 of 104)













#### 40 CFR Part 60, Subpart JJJJ (35 of 104)





















# 40 CFR Part 60, Subpart JJJJ (45 of 104)







































# 40 CFR Part 60, Subpart JJJJ (64 of 104)



## 40 CFR Part 60, Subpart JJJJ (65 of 104)



# 40 CFR Part 60, Subpart JJJJ (66 of 104)





# 40 CFR Part 60, Subpart JJJJ (68 of 104)





















# 40 CFR Part 60, Subpart JJJJ (78 of 104)









# 40 CFR Part 60, Subpart JJJJ (82 of 104)



# 40 CFR Part 60, Subpart JJJJ (83 of 104)





# 40 CFR Part 60, Subpart JJJJ (85 of 104)



### 40 CFR Part 60, Subpart JJJJ (86 of 104)



# 40 CFR Part 60, Subpart JJJJ (87 of 104)



### 40 CFR Part 60, Subpart JJJJ (88 of 104)



# 40 CFR Part 60, Subpart JJJJ (89 of 104)



# 40 CFR Part 60, Subpart JJJJ (90 of 104)



# 40 CFR Part 60, Subpart JJJJ (91 of 104)









# 40 CFR Part 60, Subpart JJJJ (95 of 104)



Last Modified: 10/25/2023 From 40 CFR Part 60, Subpart JJJJ Amended: 01/24/2023 These flowcharts are for use by sources subject to the Federal Operating Permit Program only and are subject to change.

# 40 CFR Part 60, Subpart JJJJ (96 of 104)





### 40 CFR Part 60, Subpart JJJJ (98 of 104)





Last Modified: 10/25/2023 From 40 CFR Part 60, Subpart JJJJ Amended: 01/24/2023 These flowcharts are for use by sources