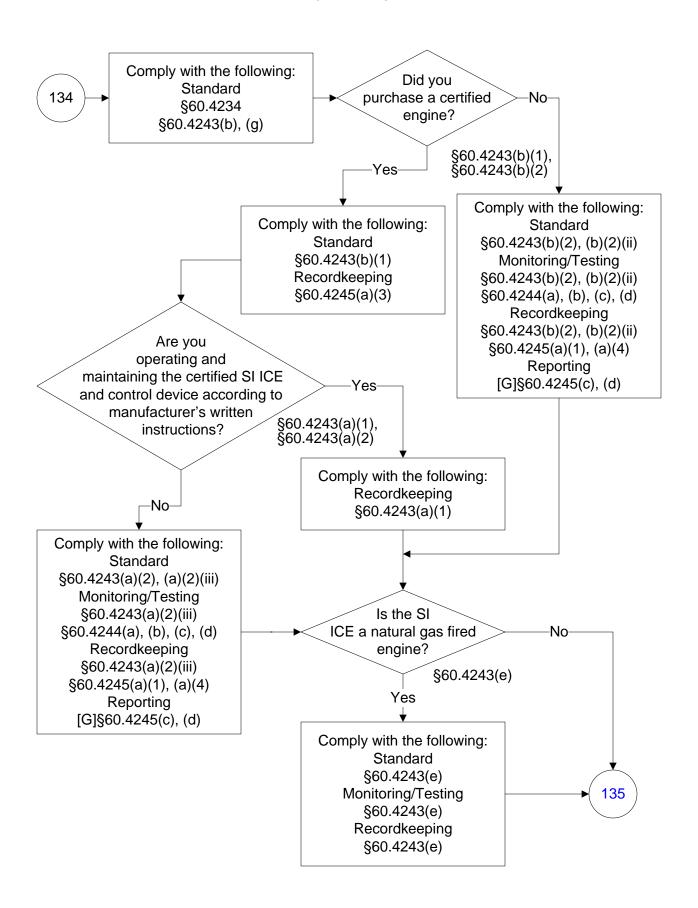

JJJ (35 of 104)





















# 40 CFR Part 60, Subpart JJJJ (45 of 104)







































# 40 CFR Part 60, Subpart JJJJ (64 of 104)



## 40 CFR Part 60, Subpart JJJJ (65 of 104)



# 40 CFR Part 60, Subpart JJJJ (66 of 104)





# 40 CFR Part 60, Subpart JJJJ (68 of 104)





















# 40 CFR Part 60, Subpart JJJJ (78 of 104)









# 40 CFR Part 60, Subpart JJJJ (82 of 104)



# 40 CFR Part 60, Subpart JJJJ (83 of 104)





# 40 CFR Part 60, Subpart JJJJ (85 of 104)



### 40 CFR Part 60, Subpart JJJJ (86 of 104)



# 40 CFR Part 60, Subpart JJJJ (87 of 104)



### 40 CFR Part 60, Subpart JJJJ (88 of 104)



# 40 CFR Part 60, Subpart JJJJ (89 of 104)



# 40 CFR Part 60, Subpart JJJJ (90 of 104)



# 40 CFR Part 60, Subpart JJJJ (91 of 104)









# 40 CFR Part 60, Subpart JJJJ (95 of 104)



Last Modified: 10/25/2023 From 40 CFR Part 60, Subpart JJJJ Amended: 01/24/2023 These flowcharts are for use by sources subject to the Federal Operating Permit Program only and are subject to change.

# 40 CFR Part 60, Subpart JJJJ (96 of 104)





### 40 CFR Part 60, Subpart JJJJ (98 of 104)





Last Modified: 10/25/2023 From 40 CFR Part 60, Subpart JJJJ Amended: 01/24/2023 These flowcharts are for use by sources subject to the Federal Operating Permit Program only and are subject to change.

# 40 CFR Part 60, Subpart JJJJ (100 of 104)