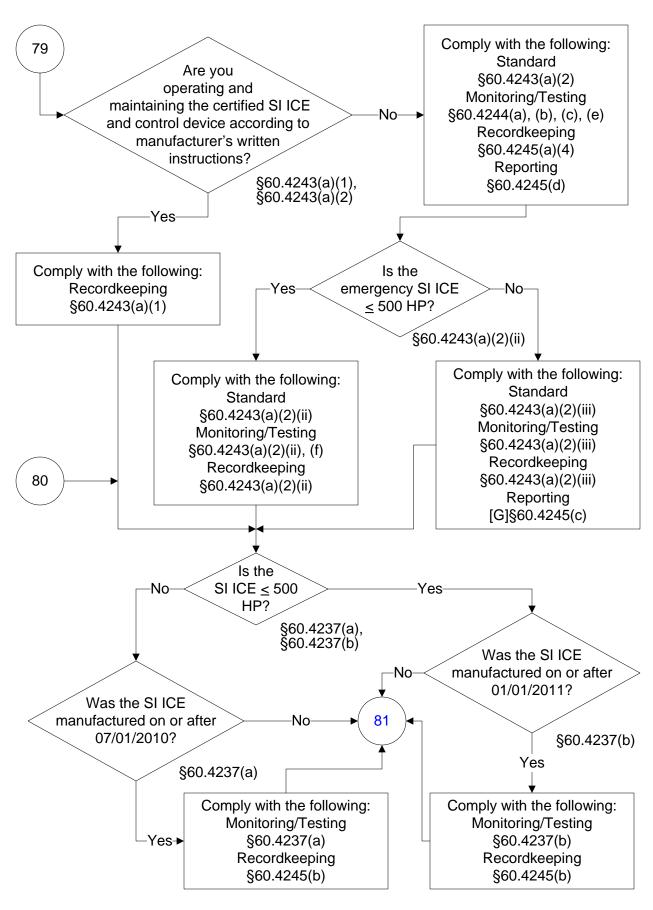

#### 40 CFR Part 60, Subpart JJJJ (28 of 104)

## 40 CFR Part 60, Subpart JJJJ (29 of 104)