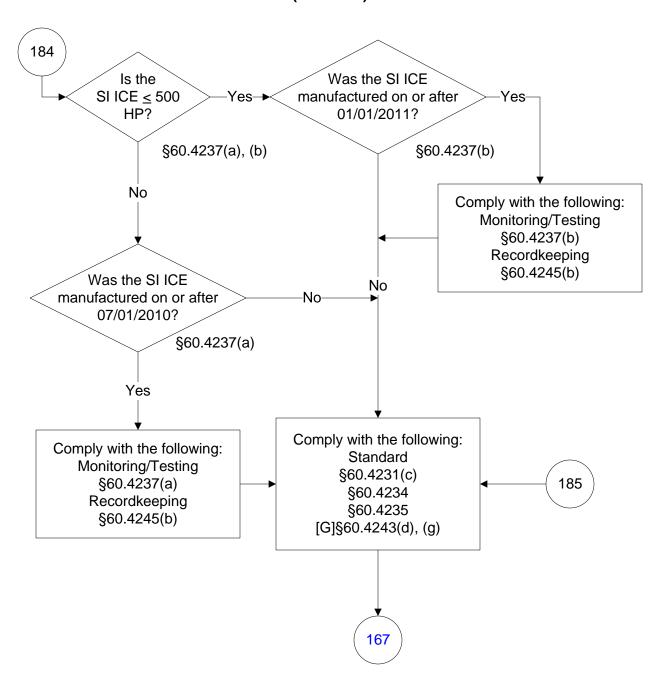

Permit Program only and are subject to change.



## 40 CFR Part 60, Subpart JJJJ (7 of 104)



# 40 CFR Part 60, Subpart JJJJ (8 of 104)







Last Modified: 10/25/2023 From 40 CFR Part 60, Subpart JJJJ Amended: 01/24/2023 These flowcharts are for use by sources subject to the Federal Operating Permit Program only and are subject to change.



























Last Modified: 10/25/2023 From 40 CFR Part 60, Subpart JJJJ Amended: 01/24/2023 These flowcharts are for use by sources subject to the Federal Operating Permit Program only and are subject to change.











#### 40 CFR Part 60, Subpart JJJJ (28 of 104)



## 40 CFR Part 60, Subpart JJJJ (29 of 104)













#### 40 CFR Part 60, Subpart JJJJ (35 of 104)





















# 40 CFR Part 60, Subpart JJJJ (45 of 104)







































# 40 CFR Part 60, Subpart JJJJ (64 of 104)



## 40 CFR Part 60, Subpart JJJJ (65 of 104)



# 40 CFR Part 60, Subpart JJJJ (66 of 104)





# 40 CFR Part 60, Subpart JJJJ (68 of 104)





















# 40 CFR Part 60, Subpart JJJJ (78 of 104)









# 40 CFR Part 60, Subpart JJJJ (82 of 104)



# 40 CFR Part 60, Subpart JJJJ (83 of 104)





# 40 CFR Part 60, Subpart JJJJ (85 of 104)



### 40 CFR Part 60, Subpart JJJJ (86 of 104)



# 40 CFR Part 60, Subpart JJJJ (87 of 104)



### 40 CFR Part 60, Subpart JJJJ (88 of 104)



# 40 CFR Part 60, Subpart JJJJ (89 of 104)



# 40 CFR Part 60, Subpart JJJJ (90 of 104)



# 40 CFR Part 60, Subpart JJJJ (91 of 104)









# 40 CFR Part 60, Subpart JJJJ (95 of 104)



Last Modified: 10/25/2023 From 40