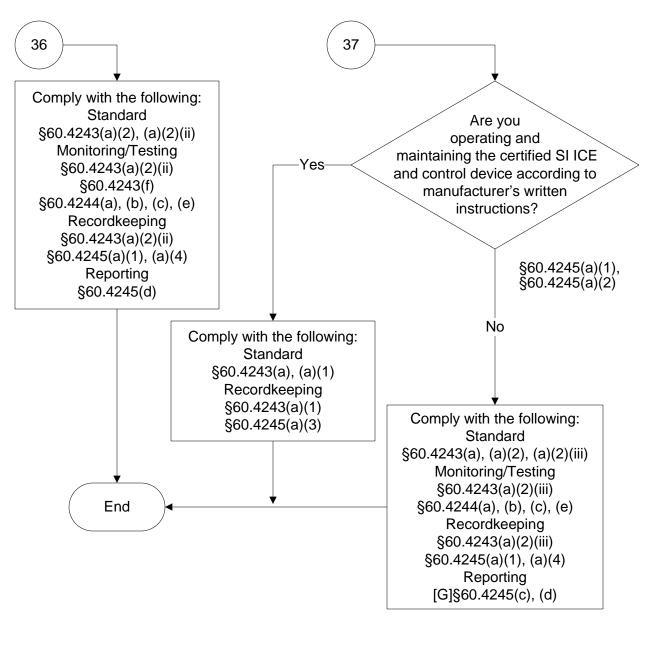

the statute/rule, please go to

40 CFR Part 60, Subpart JJJJ (1 of 104)





Last Modified: 10/25/2023 From 40 CFR Part 60, Subpart JJJJ Amended: 01/24/2023 These flowcharts are for use by sources subject to the Federal Operating Permit Program only and are subject to change.







Last Modified: 10/25/2023 From 40 CFR Part 60, Subpart JJJJ Amended: 01/24/2023 These flowcharts are for use by sources subject to the Federal Operating Permit Program only and are subject to change.



## 40 CFR Part 60, Subpart JJJJ (7 of 104)



# 40 CFR Part 60, Subpart JJJJ (8 of 104)







Last Modified: 10/25/2023 From 40 CFR Part 60, Subpart JJJJ Amended: 01/24/2023 These flowcharts are for use by sources subject to the Federal Operating Permit Program only and are subject to change.



























Last Modified: 10/25/2023 From 40 CFR Part 60, Subpart JJJJ Amended: 01/24/2023 These flowcharts are for use by sources subject to the Federal Operating Permit Program only and are subject to change.











#### 40 CFR Part 60, Subpart JJJJ (28 of 104)



## 40 CFR Part 60, Subpart JJJJ (29 of 104)













#### 40 CFR Part 60, Subpart JJJJ (35 of 104)





















# 40 CFR Part 60, Subpart JJJJ (45 of 104)







































# 40 CFR Part 60, Subpart JJJJ (64 of 104)



## 40 CFR Part 60, Subpart JJJJ (65 of 104)



# 40 CFR Part 60, Subpart JJJJ (66 of 104)





# 40 CFR Part 60, Subpart JJJJ (68 of 104)





















# 40 CFR Part 60, Subpart JJJJ (78 of 104)









# 40 CFR Part 60, Subpart JJJJ (82 of 104)



# 40 CFR Part 60, Sub