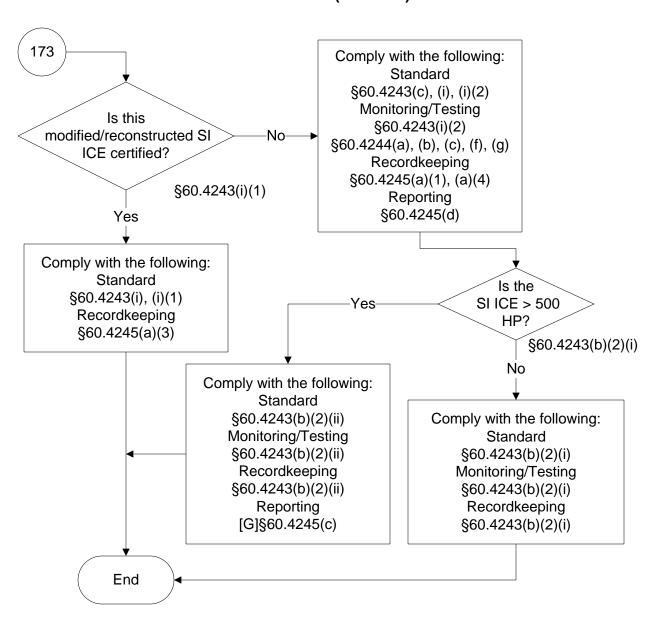

are for use by sources subject to the Federal Operating Permit Program only and are subject to change.



























Last Modified: 10/25/2023 From 40 CFR Part 60, Subpart JJJJ Amended: 01/24/2023 These flowcharts are for use by sources subject to the Federal Operating Permit Program only and are subject to change.











#### 40 CFR Part 60, Subpart JJJJ (28 of 104)



## 40 CFR Part 60, Subpart JJJJ (29 of 104)













#### 40 CFR Part 60, Subpart JJJJ (35 of 104)





















# 40 CFR Part 60, Subpart JJJJ (45 of 104)







































# 40 CFR Part 60, Subpart JJJJ (64 of 104)



## 40 CFR Part 60, Subpart JJJJ (65 of 104)



# 40 CFR Part 60, Subpart JJJJ (66 of 104)





# 40 CFR Part 60, Subpart JJJJ (68 of 104)





















# 40 CFR Part 60, Subpart JJJJ (78 of 104)









# 40 CFR Part 60, Subpart JJJJ (82 of 104)



# 40 CFR Part 60, Subpart JJJJ (83 of 104)





# 40 CFR Part 60, Subpart JJJJ (85 of 104)



### 40 CFR Part 60, Subpart JJJJ (86 of 104)



# 40 CFR Part 60, Subpart JJJJ (87 of 104)



### 40 CFR Part 60, Subpart JJJJ (88 of 104)



# 40 CFR Part 60, Subpart JJJJ (89 of 104)



# 40 CFR Part 60, Subpart JJJJ (90 of 104)



# 40 CFR Part 60, Subpart JJJJ (91 of 104)









# 40 CFR Part 60, Subpart JJJJ (95 of 104)



Last Modified: 10/25/2023 From 40 CFR Part 60, Subpart JJJJ Amended: 01/24/2023 These flowcharts are for use by sources subject to the Federal Operating Permit Program only and are subject to change.

# 40 CFR Part 60, Subpart JJJJ (96 of 104)





### 40 CFR Part 60, Subpa