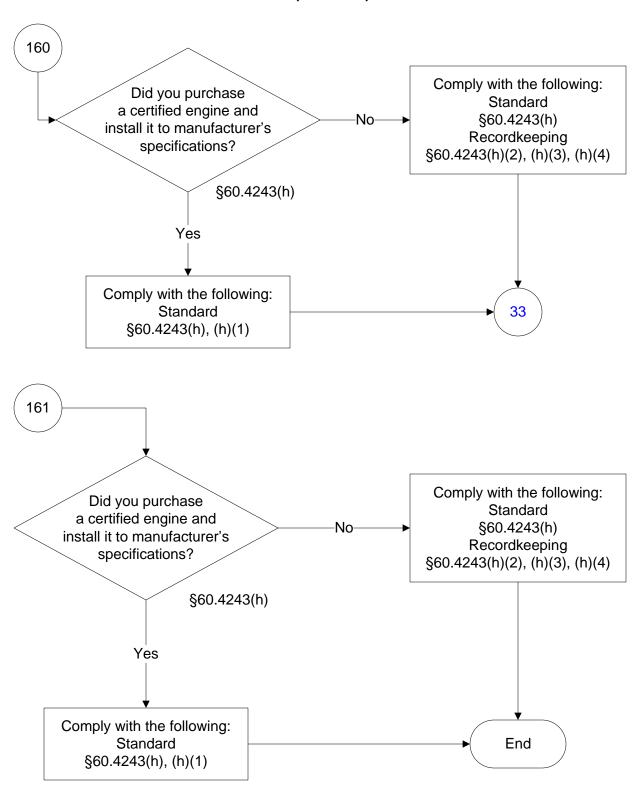

ext of the statute/rule, please go to

40 CFR Part 60, Subpart JJJJ (1 of 104)





Last Modified: 10/25/2023 From 40 CFR Part 60, Subpart JJJJ Amended: 01/24/2023 These flowcharts are for use by sources subject to the Federal Operating Permit Program only and are subject to change.







Last Modified: 10/25/2023 From 40 CFR Part 60, Subpart JJJJ Amended: 01/24/2023 These flowcharts are for use by sources subject to the Federal Operating Permit Program only and are subject to change.



## 40 CFR Part 60, Subpart JJJJ (7 of 104)



# 40 CFR Part 60, Subpart JJJJ (8 of 104)







Last Modified: 10/25/2023 From 40 CFR Part 60, Subpart JJJJ Amended: 01/24/2023 These flowcharts are for use by sources subject to the Federal Operating Permit Program only and are subject to change.



























Last Modified: 10/25/2023 From 40 CFR Part 60, Subpart JJJJ Amended: 01/24/2023 These flowcharts are for use by sources subject to the Federal Operating Permit Program only and are subject to change.











#### 40 CFR Part 60, Subpart JJJJ (28 of 104)



## 40 CFR Part 60, Subpart JJJJ (29 of 104)













#### 40 CFR Part 60, Subpart JJJJ (35 of 104)





















# 40 CFR Part 60, Subpart JJJJ (45 of 104)







































# 40 CFR Part 60, Subpart JJJJ (64 of 104)



## 40 CFR Part 60, Subpart JJJJ (65 of 104)



# 40 CFR Part 60, Subpart JJJJ (66 of 104)





# 40 CFR Part 60, Subpart JJJJ (68 of 104)





















# 40 CFR Part 60, Subpart JJJJ (78 of 104)









# 40 CFR Part 60, Subpart JJJJ (82 of 104)



# 40 CFR Part 6