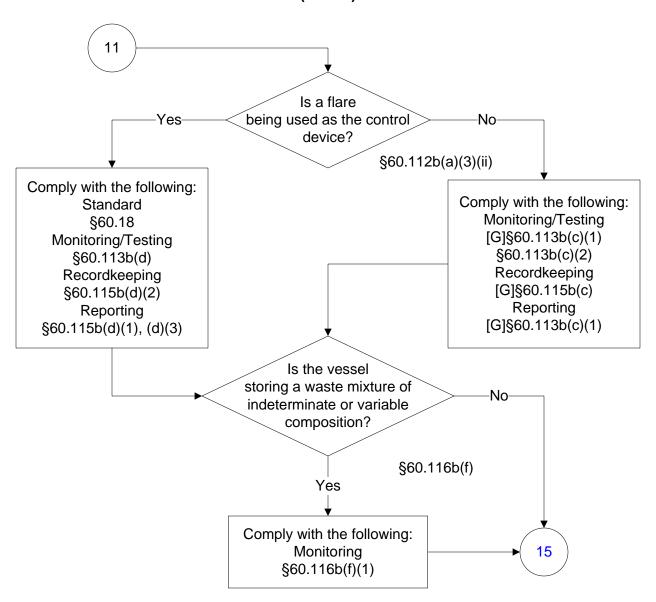

#### Below is a flowchart describing 40 CFR Part 60, Subpart Kb. For the text of the statute/rule, please go to 40 CFR Part 60, Subpart Kb

(1 of 15)



## **40 CFR Part 60, Subpart Kb** (2 of 15)



## **40 CFR Part 60, Subpart Kb** (3 of 15)



# 40 CFR Part 60, Subpart Kb (4 of 15)



# 40 CFR Part 60, Subpart Kb (5 of 15)



#### 40 CFR Part 60, Subpart Kb (6 of 15)



# **40 CFR Part 60, Subpart Kb** (7 of 15)



#### 40 CFR Part 60, Subpart Kb (8 of 15)



## **40 CFR Part 60, Subpart Kb** (9 of 15)



## **40 CFR Part 60, Subpart Kb** (10 of 15)



#### **40 CFR Part 60, Subpart Kb** (11 of 15)



## **40 CFR Part 60, Subpart Kb** (12 of 15)



# **40 CFR Part 60, Subpart Kb** (13 of 15)



# **40 CFR Part 60, Subpart Kb** (14 of 15)



# **40 CFR Part 60, Subpart Kb** (15 of 15)