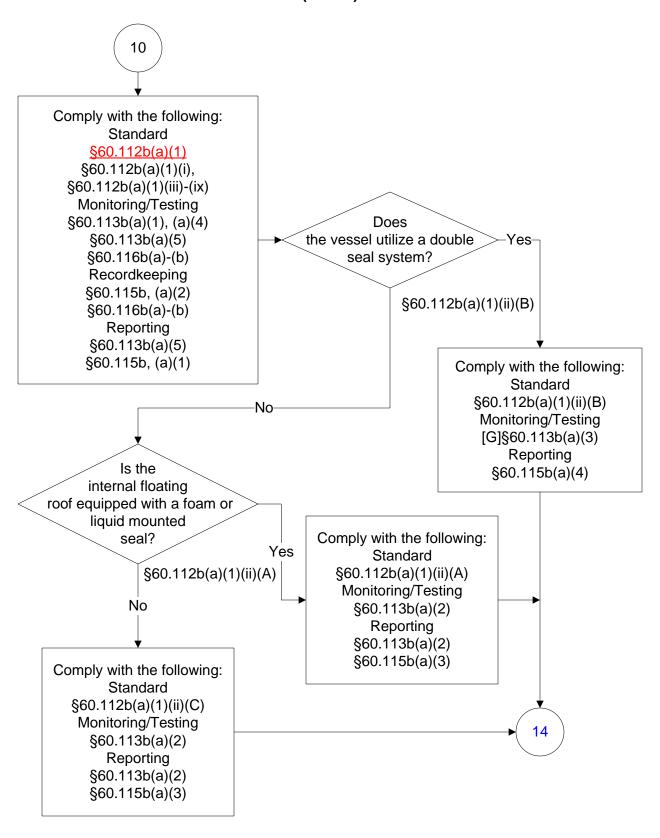

#### Below is a flowchart describing 40 CFR Part 60, Subpart Kb. For the text of the statute/rule, please go to 40 CFR Part 60, Subpart Kb

(1 of 15)



## **40 CFR Part 60, Subpart Kb** (2 of 15)



## **40 CFR Part 60, Subpart Kb** (3 of 15)



# 40 CFR Part 60, Subpart Kb (4 of 15)



# 40 CFR Part 60, Subpart Kb (5 of 15)



#### 40 CFR Part 60, Subpart Kb (6 of 15)



# **40 CFR Part 60, Subpart Kb** (7 of 15)



#### 40 CFR Part 60, Subpart Kb (8 of 15)



## **40 CFR Part 60, Subpart Kb** (9 of 15)



## **40 CFR Part 60, Subpart Kb** (10 of 15)



#### **40 CFR Part 60, Subpart Kb** (11 of 15)



## **40 CFR Part 60, Subpart Kb** (12 of 15)



# **40 CFR Part 60, Subpart Kb** (13 of 15)



# **40 CFR Part 60, Subpart Kb** (14 of 15)



# **40 CFR Part 60, Subpart Kb** (15 of 15)