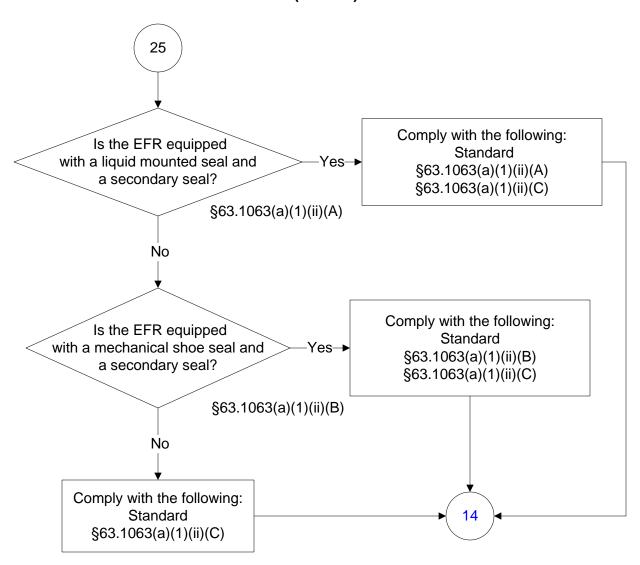

#### Below is a flowchart describing 40 CFR Part 60, Subpart Kb. For the text of the statute/rule, please go to 40 CFR Part 60, Subpart Kb

(1 of 15)



## **40 CFR Part 60, Subpart Kb** (2 of 15)



## **40 CFR Part 60, Subpart Kb** (3 of 15)



# 40 CFR Part 60, Subpart Kb (4 of 15)



# 40 CFR Part 60, Subpart Kb (5 of 15)



#### 40 CFR Part 60, Subpart Kb (6 of 15)



# **40 CFR Part 60, Subpart Kb** (7 of 15)



#### 40 CFR Part 60, Subpart Kb (8 of 15)



## **40 CFR Part 60, Subpart Kb** (9 of 15)



## **40 CFR Part 60, Subpart Kb** (10 of 15)



#### **40 CFR Part 60, Subpart Kb** (11 of 15)



## **40 CFR Part 60, Subpart Kb** (12 of 15)



# **40 CFR Part 60, Subpart Kb** (13 of 15)



# **40 CFR Part 60, Subpart Kb** (14 of 15)



# **40 CFR Part 60, Subpart Kb** (15 of 15)