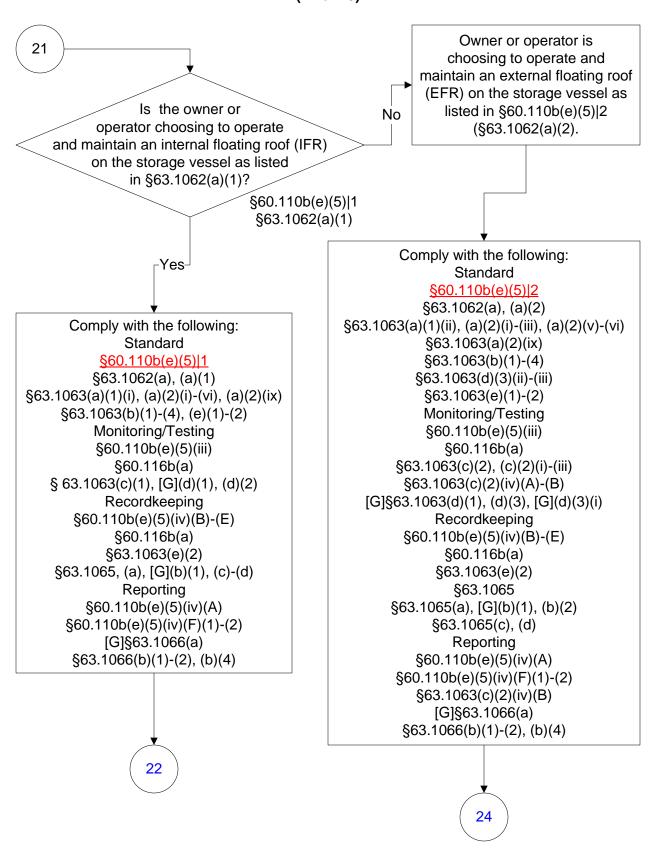

#### Below is a flowchart describing 40 CFR Part 60, Subpart Kb. For the text of the statute/rule, please go to 40 CFR Part 60, Subpart Kb

(1 of 15)



## **40 CFR Part 60, Subpart Kb** (2 of 15)



## **40 CFR Part 60, Subpart Kb** (3 of 15)



# 40 CFR Part 60, Subpart Kb (4 of 15)



# 40 CFR Part 60, Subpart Kb (5 of 15)



#### 40 CFR Part 60, Subpart Kb (6 of 15)



# **40 CFR Part 60, Subpart Kb** (7 of 15)



#### 40 CFR Part 60, Subpart Kb (8 of 15)



## **40 CFR Part 60, Subpart Kb** (9 of 15)



## **40 CFR Part 60, Subpart Kb** (10 of 15)



#### **40 CFR Part 60, Subpart Kb** (11 of 15)



## **40 CFR Part 60, Subpart Kb** (12 of 15)



# **40 CFR Part 60, Subpart Kb** (13 of 15)



# **40 CFR Part 60, Subpart Kb** (14 of 15)



# **40 CFR Part 60, Subpart Kb** (15 of 15)