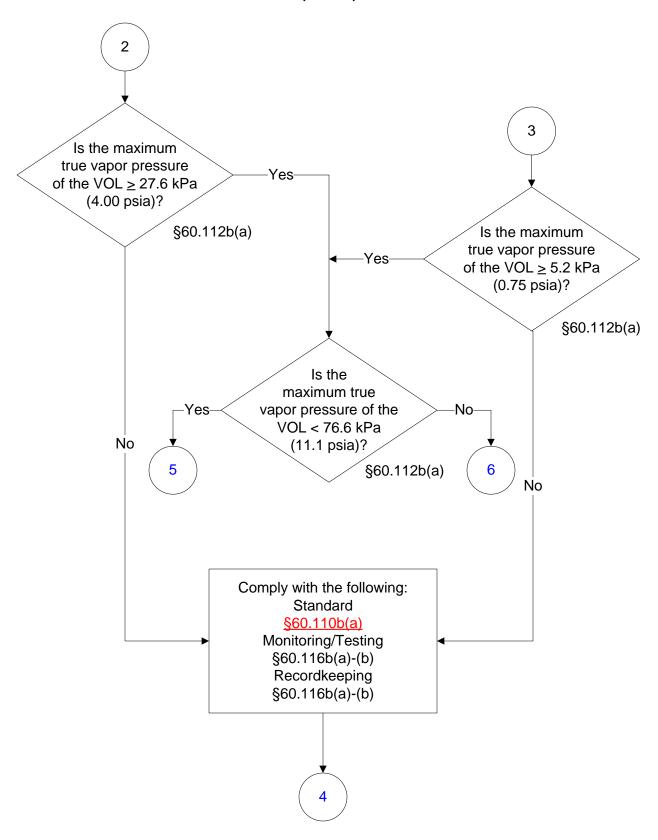

#### Below is a flowchart describing 40 CFR Part 60, Subpart Kb. For the text of the statute/rule, please go to 40 CFR Part 60, Subpart Kb

(1 of 15)



## **40 CFR Part 60, Subpart Kb** (2 of 15)



## **40 CFR Part 60, Subpart Kb** (3 of 15)



# 40 CFR Part 60, Subpart Kb (4 of 15)



# 40 CFR Part 60, Subpart Kb (5 of 15)



#### 40 CFR Part 60, Subpart Kb (6 of 15)



# **40 CFR Part 60, Subpart Kb** (7 of 15)



#### 40 CFR Part 60, Subpart Kb (8 of 15)



## **40 CFR Part 60, Subpart Kb** (9 of 15)



## **40 CFR Part 60, Subpart Kb** (10 of 15)



#### **40 CFR Part 60, Subpart Kb** (11 of 15)



## **40 CFR Part 60, Subpart Kb** (12 of 15)



# **40 CFR Part 60, Subpart Kb** (13 of 15)



# **40 CFR Part 60, Subpart Kb** (14 of 15)



# **40 CFR Part 60, Subpart Kb** (15 of 15)