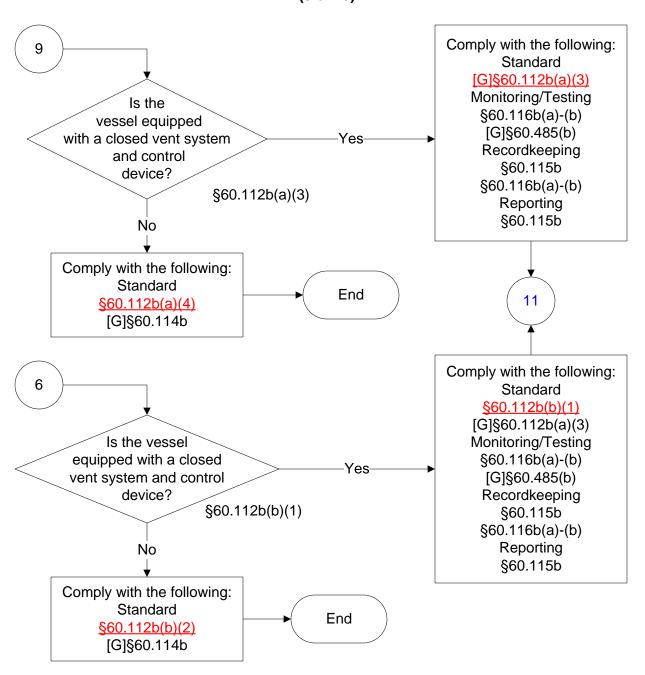

## **40 CFR Part 60, Subpart Kb** (9 of 15)

# **40 CFR Part 60, Subpart Kb** (7 of 15)