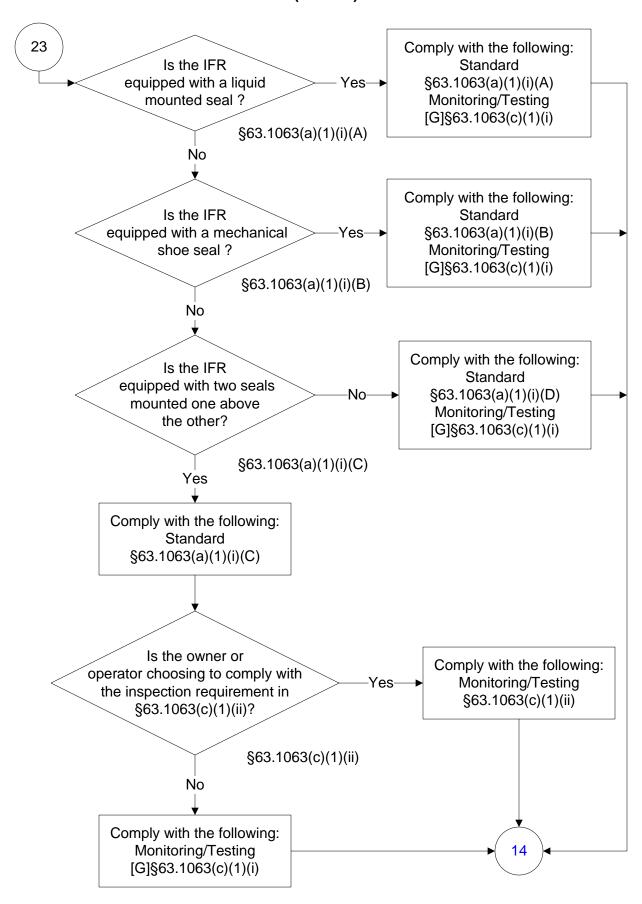

#### Below is a flowchart describing 40 CFR Part 60, Subpart Kb. For the text of the statute/rule, please go to 40 CFR Part 60, Subpart Kb

(1 of 15)



## **40 CFR Part 60, Subpart Kb** (2 of 15)



## **40 CFR Part 60, Subpart Kb** (3 of 15)



# 40 CFR Part 60, Subpart Kb (4 of 15)



# 40 CFR Part 60, Subpart Kb (5 of 15)



#### 40 CFR Part 60, Subpart Kb (6 of 15)



# **40 CFR Part 60, Subpart Kb** (7 of 15)



#### 40 CFR Part 60, Subpart Kb (8 of 15)



## **40 CFR Part 60, Subpart Kb** (9 of 15)



## **40 CFR Part 60, Subpart Kb** (10 of 15)



#### **40 CFR Part 60, Subpart Kb** (11 of 15)



## **40 CFR Part 60, Subpart Kb** (12 of 15)



# **40 CFR Part 60, Subpart Kb** (13 of 15)



# **40 CFR Part 60, Subpart Kb** (14 of 15)



# **40 CFR Part 60, Subpart Kb** (15 of 15)