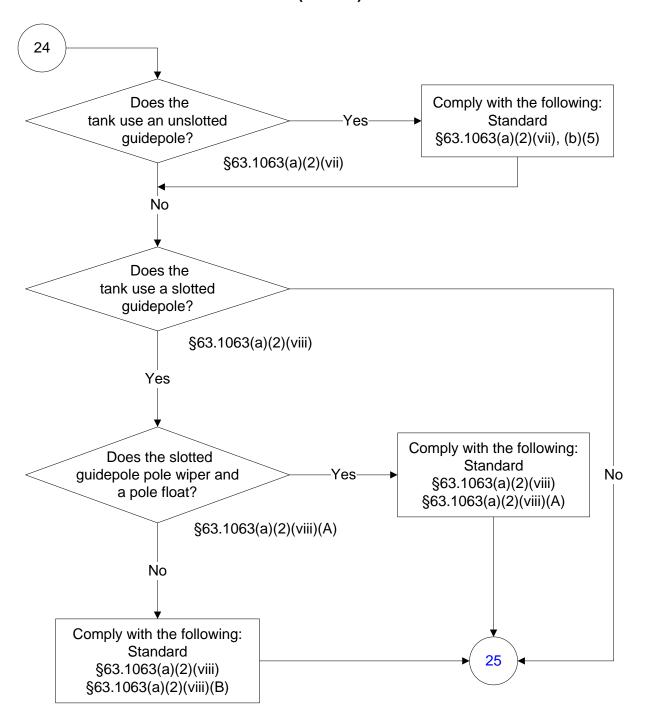

#### Below is a flowchart describing 40 CFR Part 60, Subpart Kb. For the text of the statute/rule, please go to 40 CFR Part 60, Subpart Kb

(1 of 15)



## **40 CFR Part 60, Subpart Kb** (2 of 15)



## **40 CFR Part 60, Subpart Kb** (3 of 15)



# 40 CFR Part 60, Subpart Kb (4 of 15)



# 40 CFR Part 60, Subpart Kb (5 of 15)



#### 40 CFR Part 60, Subpart Kb (6 of 15)



# **40 CFR Part 60, Subpart Kb** (7 of 15)



#### 40 CFR Part 60, Subpart Kb (8 of 15)



## **40 CFR Part 60, Subpart Kb** (9 of 15)



## **40 CFR Part 60, Subpart Kb** (10 of 15)



#### **40 CFR Part 60, Subpart Kb** (11 of 15)



## **40 CFR Part 60, Subpart Kb** (12 of 15)



# **40 CFR Part 60, Subpart Kb** (13 of 15)



# **40 CFR Part 60, Subpart Kb** (14 of 15)



# **40 CFR Part 60, Subpart Kb** (15 of 15)