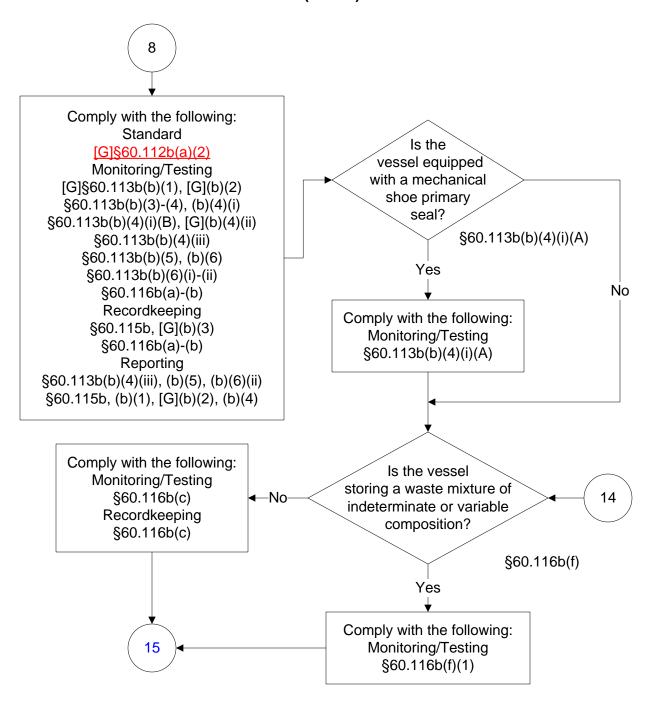

#### Below is a flowchart describing 40 CFR Part 60, Subpart Kb. For the text of the statute/rule, please go to 40 CFR Part 60, Subpart Kb

(1 of 15)



## **40 CFR Part 60, Subpart Kb** (2 of 15)



## **40 CFR Part 60, Subpart Kb** (3 of 15)



# 40 CFR Part 60, Subpart Kb (4 of 15)



# 40 CFR Part 60, Subpart Kb (5 of 15)



#### 40 CFR Part 60, Subpart Kb (6 of 15)



# **40 CFR Part 60, Subpart Kb** (7 of 15)



#### 40 CFR Part 60, Subpart Kb (8 of 15)



## **40 CFR Part 60, Subpart Kb** (9 of 15)



## **40 CFR Part 60, Subpart Kb** (10 of 15)



#### **40 CFR Part 60, Subpart Kb** (11 of 15)



## **40 CFR Part 60, Subpart Kb** (12 of 15)



# **40 CFR Part 60, Subpart Kb** (13 of 15)



# **40 CFR Part 60, Subpart Kb** (14 of 15)



# **40 CFR Part 60, Subpart Kb** (15 of 15)