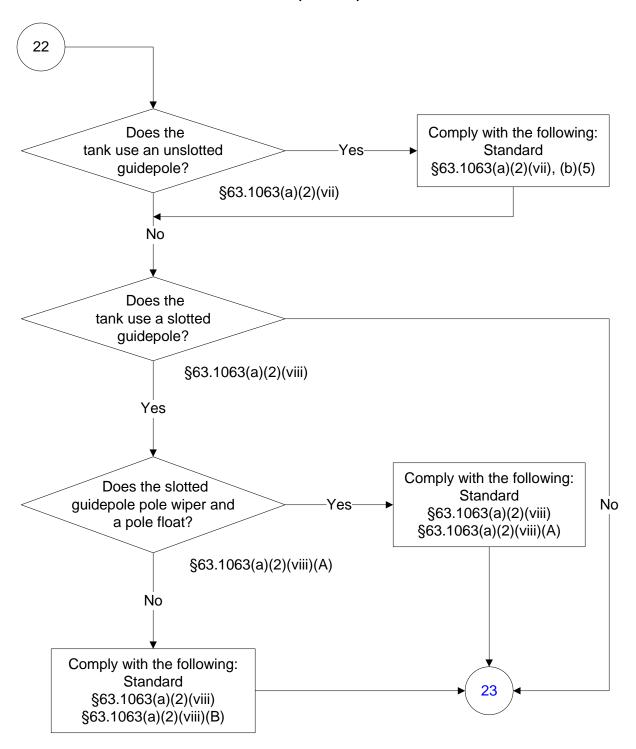

#### Below is a flowchart describing 40 CFR Part 60, Subpart Kb. For the text of the statute/rule, please go to 40 CFR Part 60, Subpart Kb

(1 of 15)



## **40 CFR Part 60, Subpart Kb** (2 of 15)



## **40 CFR Part 60, Subpart Kb** (3 of 15)



# 40 CFR Part 60, Subpart Kb (4 of 15)



# 40 CFR Part 60, Subpart Kb (5 of 15)



#### 40 CFR Part 60, Subpart Kb (6 of 15)



# **40 CFR Part 60, Subpart Kb** (7 of 15)



#### 40 CFR Part 60, Subpart Kb (8 of 15)



## **40 CFR Part 60, Subpart Kb** (9 of 15)



## **40 CFR Part 60, Subpart Kb** (10 of 15)



#### **40 CFR Part 60, Subpart Kb** (11 of 15)



## **40 CFR Part 60, Subpart Kb** (12 of 15)



# **40 CFR Part 60, Subpart Kb** (13 of 15)



# **40 CFR Part 60, Subpart Kb** (14 of 15)



# **40 CFR Part 60, Subpart Kb** (15 of 15)