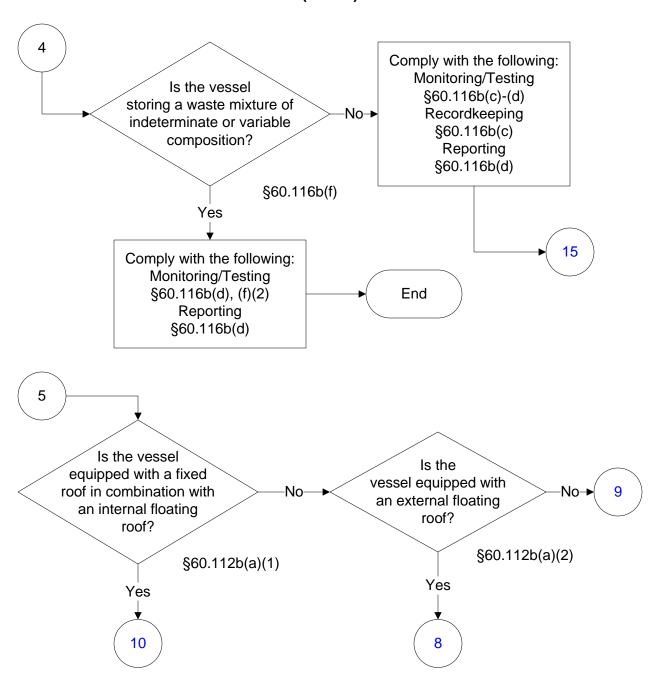

# 40 CFR Part 60, Subpart Kb (5 of 15)

#### 40 CFR Part 60, Subpart Kb (6 of 15)