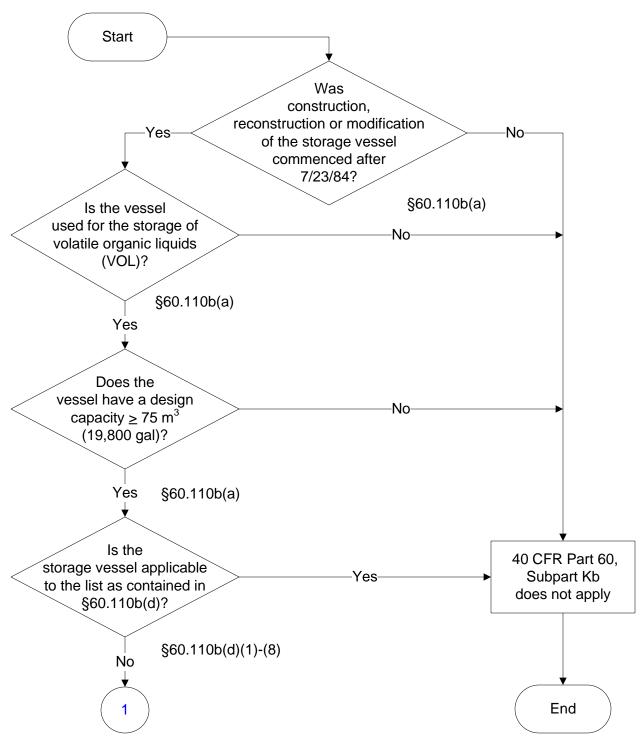

#### Below is a flowchart describing 40 CFR Part 60, Subpart Kb. For the text of the statute/rule, please go to 40 CFR Part 60, Subpart Kb

(1 of 15)

## **40 CFR Part 60, Subpart Kb** (2 of 15)