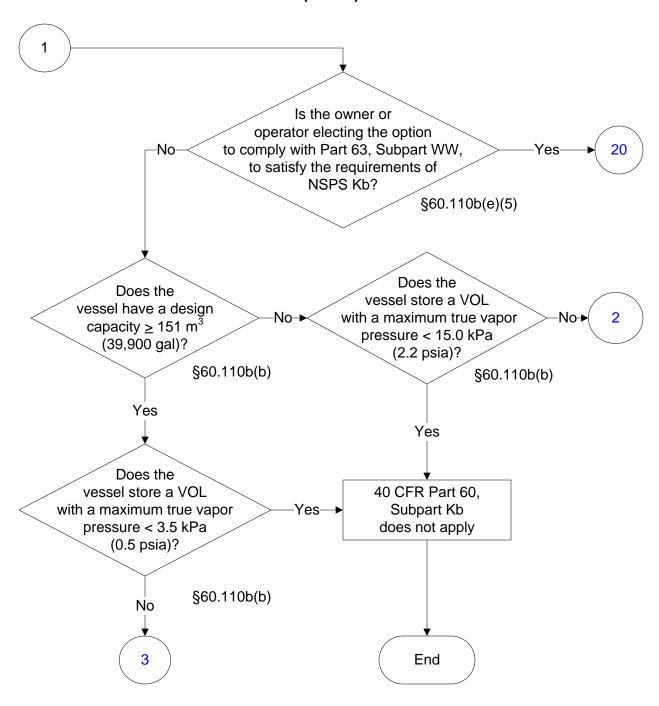

#### Below is a flowchart describing 40 CFR Part 60, Subpart Kb. For the text of the statute/rule, please go to 40 CFR Part 60, Subpart Kb

(1 of 15)



## **40 CFR Part 60, Subpart Kb** (2 of 15)



## **40 CFR Part 60, Subpart Kb** (3 of 15)



# 40 CFR Part 60, Subpart Kb (4 of 15)



# 40 CFR Part 60, Subpart Kb (5 of 15)



#### 40 CFR Part 60, Subpart Kb (6 of 15)



# **40 CFR Part 60, Subpart Kb** (7 of 15)



#### 40 CFR Part 60, Subpart Kb (8 of 15)



## **40 CFR Part 60, Subpart Kb** (9 of 15)



## **40 CFR Part 60, Subpart Kb** (10 of 15)



#### **40 CFR Part 60, Subpart Kb** (11 of 15)



## **40 CFR Part 60, Subpart Kb** (12 of 15)



# **40 CFR Part 60, Subpart Kb** (13 of 15)



# **40 CFR Part 60, Subpart Kb** (14 of 15)



# **40 CFR Part 60, Subpart Kb** (15 of 15)