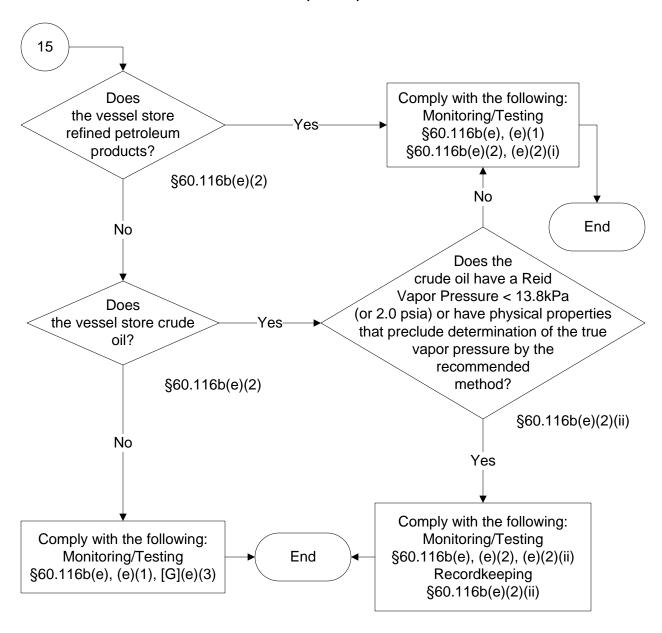

#### Below is a flowchart describing 40 CFR Part 60, Subpart Kb. For the text of the statute/rule, please go to 40 CFR Part 60, Subpart Kb

(1 of 15)



## **40 CFR Part 60, Subpart Kb** (2 of 15)



## **40 CFR Part 60, Subpart Kb** (3 of 15)



# 40 CFR Part 60, Subpart Kb (4 of 15)



# 40 CFR Part 60, Subpart Kb (5 of 15)



#### 40 CFR Part 60, Subpart Kb (6 of 15)



# **40 CFR Part 60, Subpart Kb** (7 of 15)



#### 40 CFR Part 60, Subpart Kb (8 of 15)



## **40 CFR Part 60, Subpart Kb** (9 of 15)



## **40 CFR Part 60, Subpart Kb** (10 of 15)



#### **40 CFR Part 60, Subpart Kb** (11 of 15)



## **40 CFR Part 60, Subpart Kb** (12 of 15)



# **40 CFR Part 60, Subpart Kb** (13 of 15)



# **40 CFR Part 60, Subpart Kb** (14 of 15)



# **40 CFR Part 60, Subpart Kb** (15 of 15)