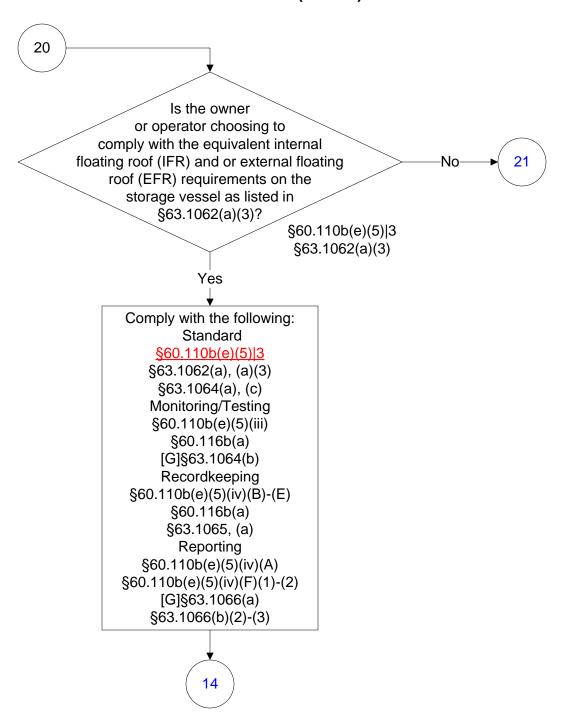

#### Below is a flowchart describing 40 CFR Part 60, Subpart Kb. For the text of the statute/rule, please go to 40 CFR Part 60, Subpart Kb

(1 of 15)



## **40 CFR Part 60, Subpart Kb** (2 of 15)



## **40 CFR Part 60, Subpart Kb** (3 of 15)



# 40 CFR Part 60, Subpart Kb (4 of 15)



# 40 CFR Part 60, Subpart Kb (5 of 15)



#### 40 CFR Part 60, Subpart Kb (6 of 15)



# **40 CFR Part 60, Subpart Kb** (7 of 15)



#### 40 CFR Part 60, Subpart Kb (8 of 15)



## **40 CFR Part 60, Subpart Kb** (9 of 15)



## **40 CFR Part 60, Subpart Kb** (10 of 15)



#### **40 CFR Part 60, Subpart Kb** (11 of 15)



## **40 CFR Part 60, Subpart Kb** (12 of 15)



# **40 CFR Part 60, Subpart Kb** (13 of 15)



# **40 CFR Part 60, Subpart Kb** (14 of 15)



# **40 CFR Part 60, Subpart Kb** (15 of 15)