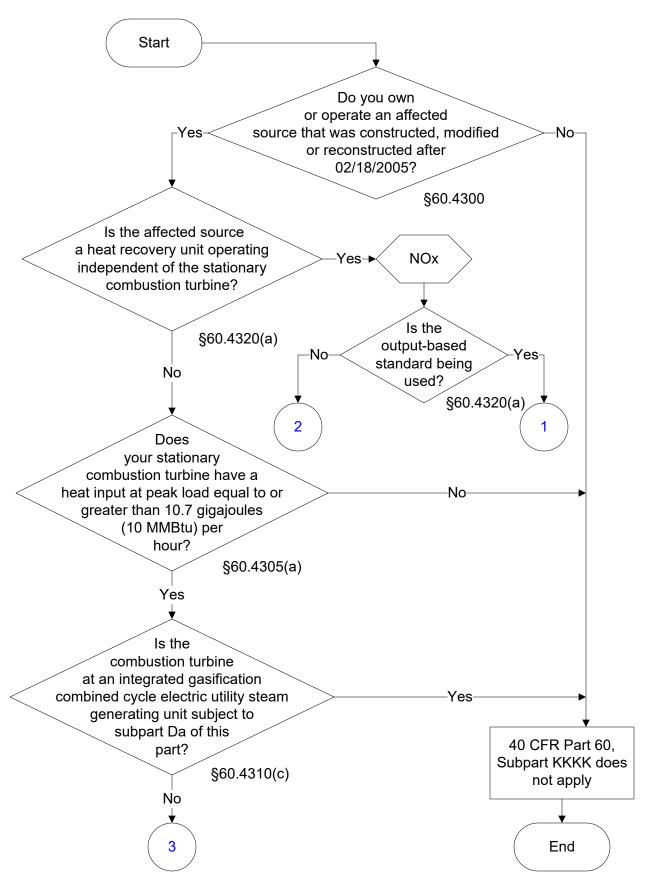

# Below is a flowchart describing 40 CFR Part 60, Subpart KKKK. For the text of the statute/rule, please go to

40 CFR Part 60, Subpart KKKK (1 of 30)