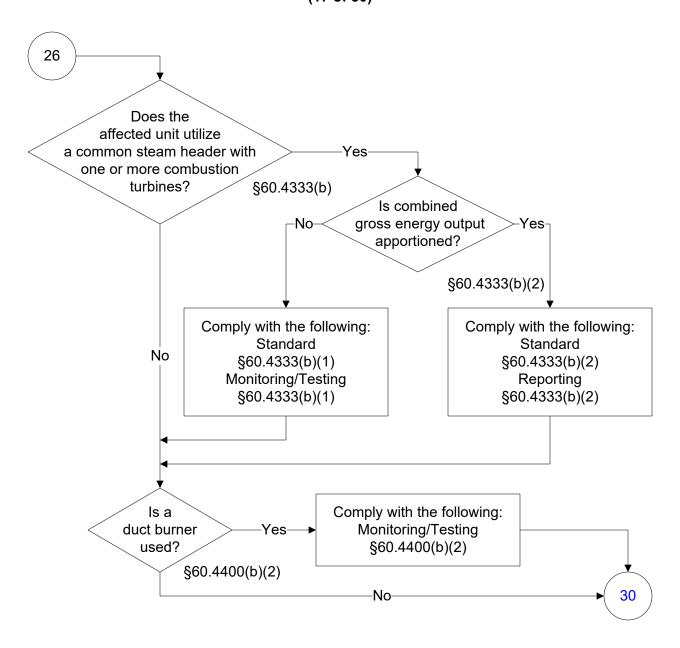

rule, please go to

40 CFR Part 60, Subpart KKKK (1 of 30)



## 40 CFR Part 60, Subpart KKKK (2 of 30)



## 40 CFR Part 60, Subpart KKKK (3 of 30)



## 40 CFR Part 60, Subpart KKKK (4 of 30)



## 40 CFR Part 60, Subpart KKKK (5 of 30)



## 40 CFR Part 60, Subpart KKKK (6 of 30)



## 40 CFR Part 60, Subpart KKKK (7 of 30)



#### 40 CFR Part 60, Subpart KKKK (8 of 30)



## 40 CFR Part 60, Subpart KKKK (9 of 30)



#### 40 CFR Part 60, Subpart KKKK (10 of 30)



## 40 CFR Part 60, Subpart KKKK (11 of 30)





## 40 CFR Part 60, Subpart KKKK (12 of 30)



## 40 CFR Part 60, Subpart KKKK (13 of 30)



#### 40 CFR Part 60, Subpart KKKK (14 of 30)



#### 40 CFR Part 60, Subpart KKKK (15 of 30)



#### 40 CFR Part 60, Subpart KKKK (16 of 30)



## 40 CFR Part 60, Subpart KKKK (17 of 30)



## 40 CFR Part 60, Subpart KKKK (18 of 30)



## 40 CFR Part 60, Subpart KKKK (19 of 30)



#### 40 CFR Part 60, Subpart KKKK



## 40 CFR Part 60, Subpart KKKK (21 of 30)



## 40 CFR Part 60, Subpart KKKK (22 of 30)



## 40 CFR Part 60, Subpart KKKK (23 of 30)



## 40 CFR Part 60, Subpart KKKK (24 of 30)



#### 40 CFR Part 60, Subpart KKKK

(25 of 30)



## 40 CFR Part 60, Subpart KKKK (26 of 30)



## 40 CFR Part 60, Subpart KKKK (27 of 30)



#### 40 CFR Part 60, Subpart KKKK (28 of 30)

Comply with the following: Monitoring/Testing 31 §60.4415(a)(2) Reporting §60.4375(a) Comply with the following: Is gaseous Monitoring/Testing No Yes fuel used? §60.4415(a)(2)(ii) §60.4415(a)(2)(ii) Comply with the following: Is liquid Monitoring/Testing Yes fuel used? §60.4415(a)(2)(i) §60.4415(a