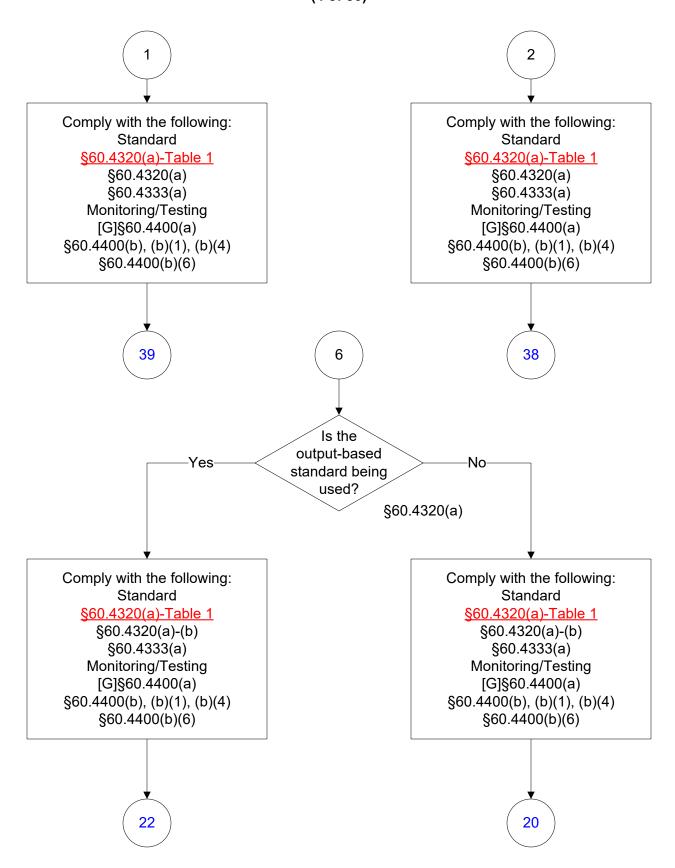

# Below is a flowchart describing 40 CFR Part 60, Subpart KKKK. For the text of the statute/rule, please go to

40 CFR Part 60, Subpart KKKK (1 of 30)



## 40 CFR Part 60, Subpart KKKK (2 of 30)



## 40 CFR Part 60, Subpart KKKK (3 of 30)



## 40 CFR Part 60, Subpart KKKK (4 of 30)



## 40 CFR Part 60, Subpart KKKK (5 of 30)



## 40 CFR Part 60, Subpart KKKK (6 of 30)



## 40 CFR Part 60, Subpart KKKK (7 of 30)



#### 40 CFR Part 60, Subpart KKKK (8 of 30)



## 40 CFR Part 60, Subpart KKKK (9 of 30)



#### 40 CFR Part 60, Subpart KKKK (10 of 30)



## 40 CFR Part 60, Subpart KKKK (11 of 30)





## 40 CFR Part 60, Subpart KKKK (12 of 30)



## 40 CFR Part 60, Subpart KKKK (13 of 30)



#### 40 CFR Part 60, Subpart KKKK (14 of 30)



#### 40 CFR Part 60, Subpart KKKK (15 of 30)



#### 40 CFR Part 60, Subpart KKKK (16 of 30)



## 40 CFR Part 60, Subpart KKKK (17 of 30)



## 40 CFR Part 60, Subpart KKKK (18 of 30)



## 40 CFR Part 60, Subpart KKKK (19 of 30)



#### 40 CFR Part 60, Subpart KKKK



## 40 CFR Part 60, Subpart KKKK (21 of 30)



## 40 CFR Part 60,