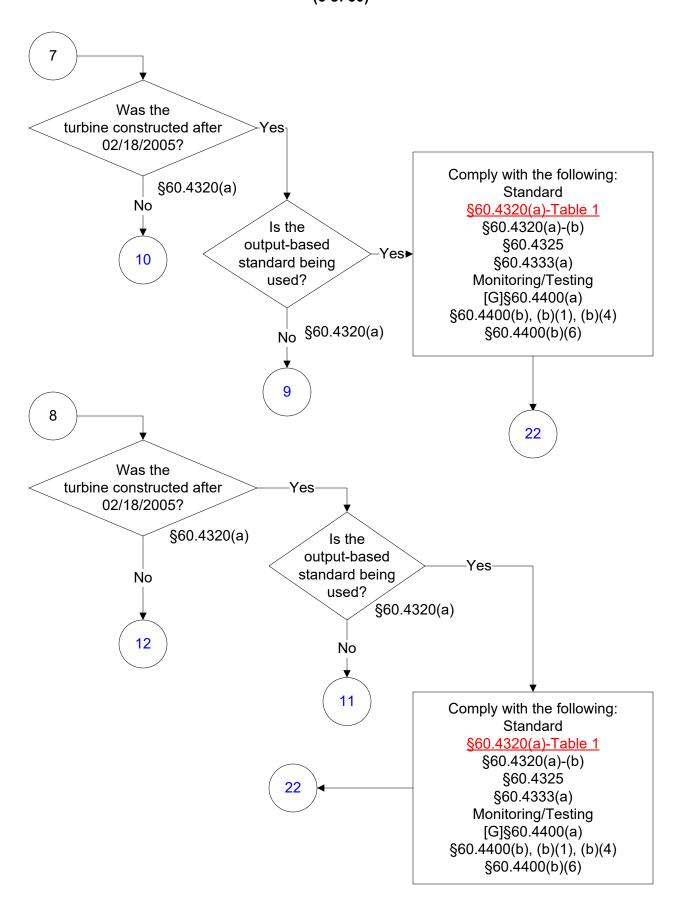

## 40 CFR Part 60, Subpart KKKK (7 of 30)

#### 40 CFR Part 60, Subpart KKKK (8 of 30)