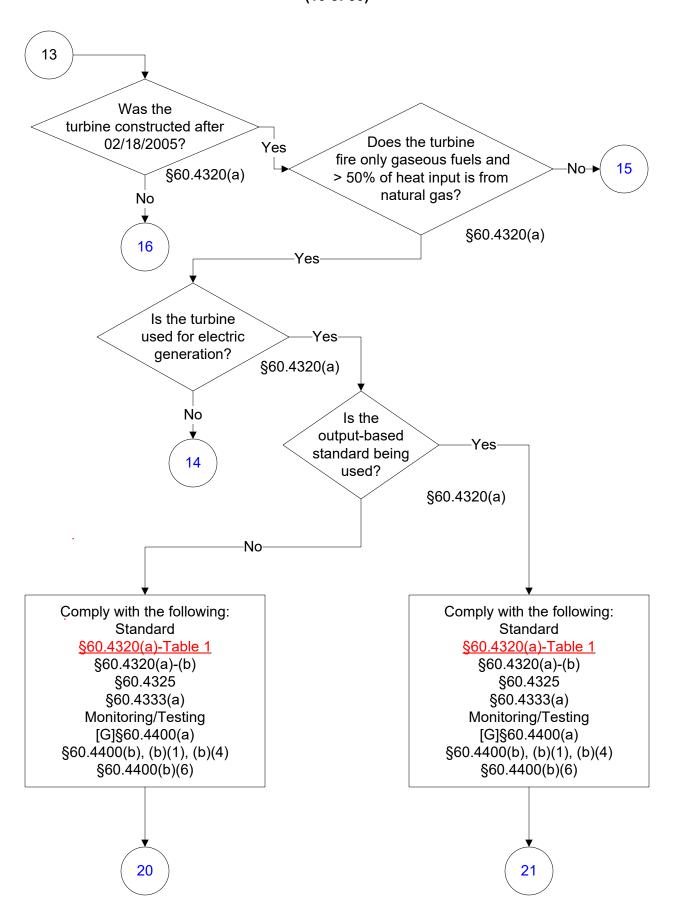

# Below is a flowchart describing 40 CFR Part 60, Subpart KKKK. For the text of the statute/rule, please go to

40 CFR Part 60, Subpart KKKK (1 of 30)