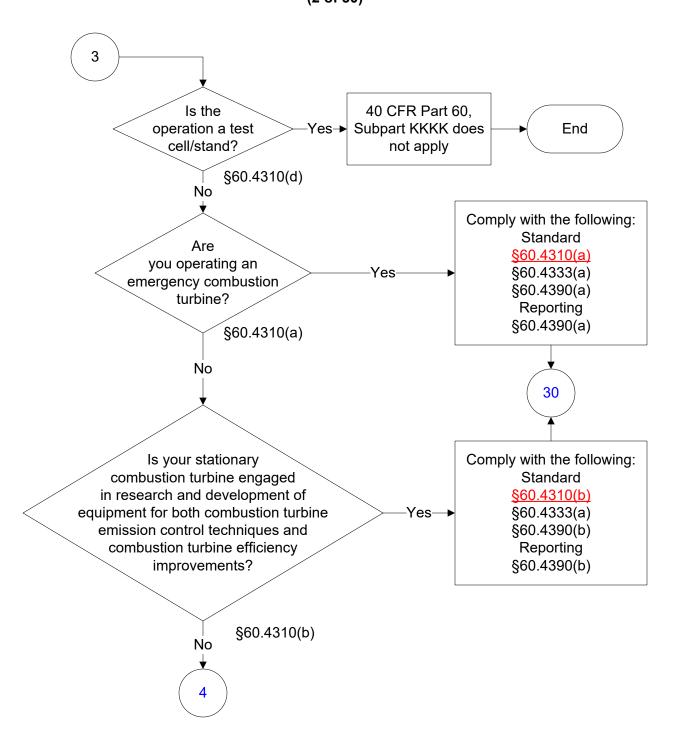

# Below is a flowchart describing 40 CFR Part 60, Subpart KKKK. For the text of the statute/rule, please go to

40 CFR Part 60, Subpart KKKK (1 of 30)



## 40 CFR Part 60, Subpart KKKK (2 of 30)



## 40 CFR Part 60, Subpart KKKK (3 of 30)



## 40 CFR Part 60, Subpart KKKK (4 of 30)



## 40 CFR Part 60, Subpart KKKK (5 of 30)



## 40 CFR Part 60, Subpart KKKK (6 of 30)



## 40 CFR Part 60, Subpart KKKK (7 of 30)



#### 40 CFR Part 60, Subpart KKKK (8 of 30)



## 40 CFR Part 60, Subpart KKKK (9 of 30)



#### 40 CFR Part 60, Subpart KKKK (10 of 30)



## 40 CFR Part 60, Subpart KKKK (11 of 30)





## 40 CFR Part 60, Subpart KKKK (12 of 30)



## 40 CFR Part 60, Subpart KKKK (13 of 30)



#### 40 CFR Part 60, Subpart KKKK (14 of 30)



#### 40 CFR Part 60, Subpart KKKK (15 of 30)



#### 40 CFR Part 60, Subpart KKKK (16 of 30)



## 40 CFR Part 60, Subpart KKKK (17 of 30)



## 40 CFR Part 60, Subpart KKKK (18 of 30)



## 40 CFR Part 60, Subpart KKKK (19 of 30)



#### 40 CFR