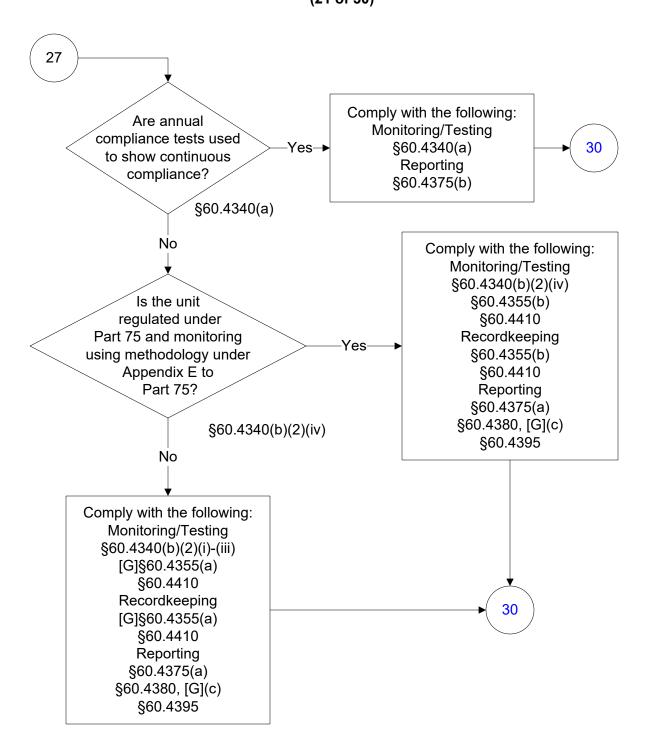

art KKKK (4 of 30)



## 40 CFR Part 60, Subpart KKKK (5 of 30)



## 40 CFR Part 60, Subpart KKKK (6 of 30)



## 40 CFR Part 60, Subpart KKKK (7 of 30)



#### 40 CFR Part 60, Subpart KKKK (8 of 30)



## 40 CFR Part 60, Subpart KKKK (9 of 30)



#### 40 CFR Part 60, Subpart KKKK (10 of 30)



## 40 CFR Part 60, Subpart KKKK (11 of 30)





## 40 CFR Part 60, Subpart KKKK (12 of 30)



## 40 CFR Part 60, Subpart KKKK (13 of 30)



#### 40 CFR Part 60, Subpart KKKK (14 of 30)



#### 40 CFR Part 60, Subpart KKKK (15 of 30)



#### 40 CFR Part 60, Subpart KKKK (16 of 30)



## 40 CFR Part 60, Subpart KKKK (17 of 30)



## 40 CFR Part 60, Subpart KKKK (18 of 30)



## 40 CFR Part 60, Subpart KKKK (19 of 30)



#### 40 CFR Part 60, Subpart KKKK



## 40 CFR Part 60, Subpart KKKK (21 of 30)



## 40 CFR Part 60, Subpart KKKK (22 of 30)



## 40 CFR Part 60, Subpart KKKK (23 of 30)



## 40 CFR Part 60, Subpart KKKK (24 of 30)



#### 40 CFR Part 60, Subpart KKKK

(25 of 30)



## 40 CFR Part 60, Subpart KKKK (26 of 30)



## 40 CFR Part 60, Subpart KKKK (27 of 30)



#### 40 CFR Part 60, Subpart KKKK (28 of 30)

Comply with the following: Monitoring/Testing 31 §60.4415(a)(2) Reporting §60.4375(a) Comply with the following: Is gaseous Monitoring/Testing No Yes fuel used? §60.4415(a)(2)(ii) §60.4415(a)(2)(ii) Comply with the following: Is liquid Monitoring/Testing Yes fuel used? §60.4415(a)(2)(i) §60.4415(a)(2)(i) No End 32 Comply with the following: Monitoring/Testing Is sulfur content §60.4360 of the fuel periodically Yes §60.4415(a)(2) determined? Reporting §60.4375(a) §60.44