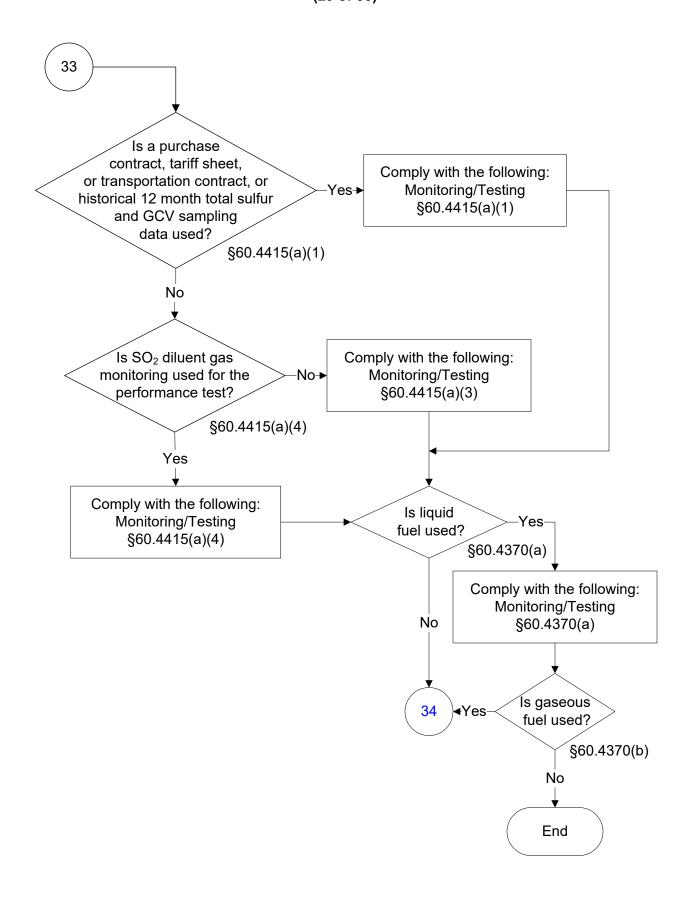

#### 40 CFR Part 60, Subpart KKKK (28 of 30)

Comply with the following: Monitoring/Testing 31 §60.4415(a)(2) Reporting §60.4375(a) Comply with the following: Is gaseous Monitoring/Testing No Yes fuel used? §60.4415(a)(2)(ii) §60.4415(a)(2)(ii) Comply with the following: Is liquid Monitoring/Testing Yes fuel used? §60.4415(a)(2)(i) §60.4415(a)(2)(i) No End 32 Comply with the following: Monitoring/Testing Is sulfur content §60.4360 of the fuel periodically Yes §60.4415(a)(2) determined? Reporting §60.4375(a) §60.4415(a)(2) No Is liquid 33 Yesfuel used? §60.4415(a)(2)(i) Comply with the following: No Monitoring/Testing §60.4370(a) §60.4415(a)(2)(i) Comply with the following: Is gaseous Monitoring/Testing –Yes fuel used? §60.4415(a)(2)(ii) §60.4415(a)(2)(ii) No 34 End