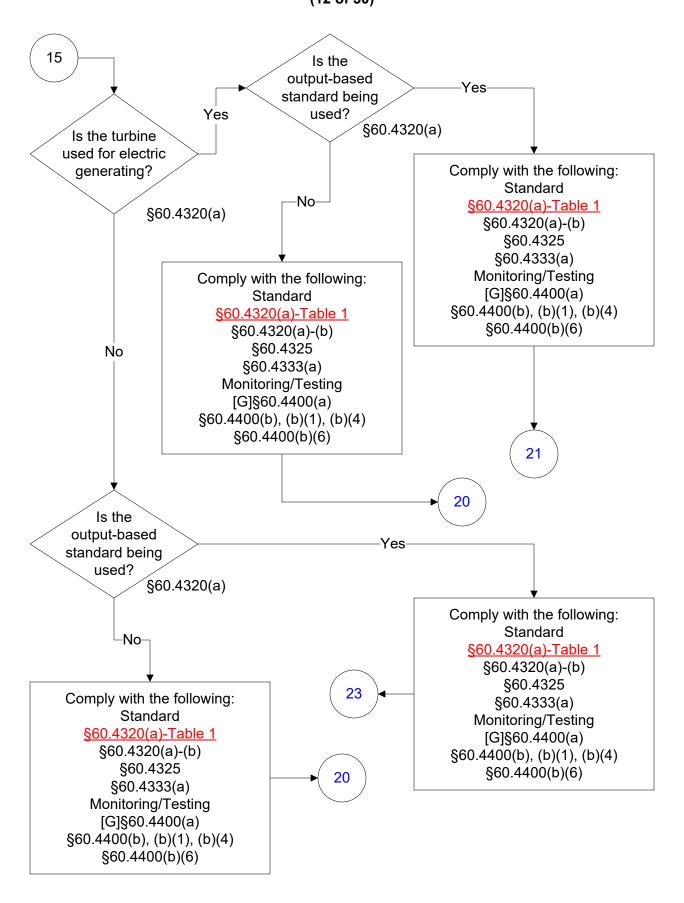

# Below is a flowchart describing 40 CFR Part 60, Subpart KKKK. For the text of the statute/rule, please go to

40 CFR Part 60, Subpart KKKK (1 of 30)