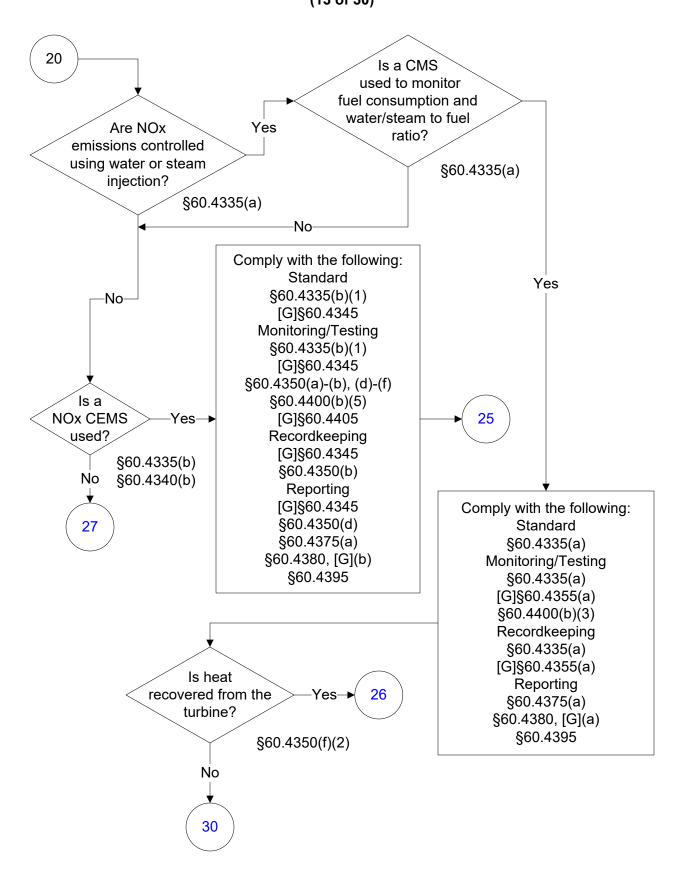

# Below is a flowchart describing 40 CFR Part 60, Subpart KKKK. For the text of the statute/rule, please go to

40 CFR Part 60, Subpart KKKK (1 of 30)



## 40 CFR Part 60, Subpart KKKK (2 of 30)



## 40 CFR Part 60, Subpart KKKK (3 of 30)



## 40 CFR Part 60, Subpart KKKK (4 of 30)



## 40 CFR Part 60, Subpart KKKK (5 of 30)



## 40 CFR Part 60, Subpart KKKK (6 of 30)



## 40 CFR Part 60, Subpart KKKK (7 of 30)



#### 40 CFR Part 60, Subpart KKKK (8 of 30)



## 40 CFR Part 60, Subpart KKKK (9 of 30)



#### 40 CFR Part 60, Subpart KKKK (10 of 30)



## 40 CFR Part 60, Subpart KKKK (11 of 30)





## 40 CFR Part 60, Subpart KKKK (12 of 30)



## 40 CFR Part 60, Subpart KKKK (13 of 30)



#### 40 CFR Part 60, Subpart KKKK (14 of 30)



#### 40 CFR Part 60, Subpart KKKK (15 of 30)



#### 40 CFR Part 60, Subpart KKKK (16 of 30)



## 40 CFR Part 60, Subpart KKKK (17 of 30)



## 40 CFR Part 60, Subpart KKKK (18 of 30)



## 40 CFR Part 60, Subpart KKKK (19 of 30)



#### 40 CFR Part 60, Subpart KKKK



## 40 CFR Part 60, Subpart KKKK (21 of 30)



## 40 CFR Part 60, Subpart KKKK (22 of 30)



## 40 CFR Part 60, Subpart KKKK (23 of 30)



## 40 CFR Part 60, Subpart KKKK (24 of 30)



#### 40 CFR Part 60, Subpart KKKK

(25 of 30)



## 40 CFR Part 60, Subpart KKKK (26 of 30)



## 40 CFR Part 60, Subpart KKKK (27 of 30)



#### 40 CFR Part 60, Subpart KKKK (28 of 30)

Comply with the following: Monitoring/Testing 31 §60.4415(a)(2) Reporting §60.4375(a) Comply with the follow