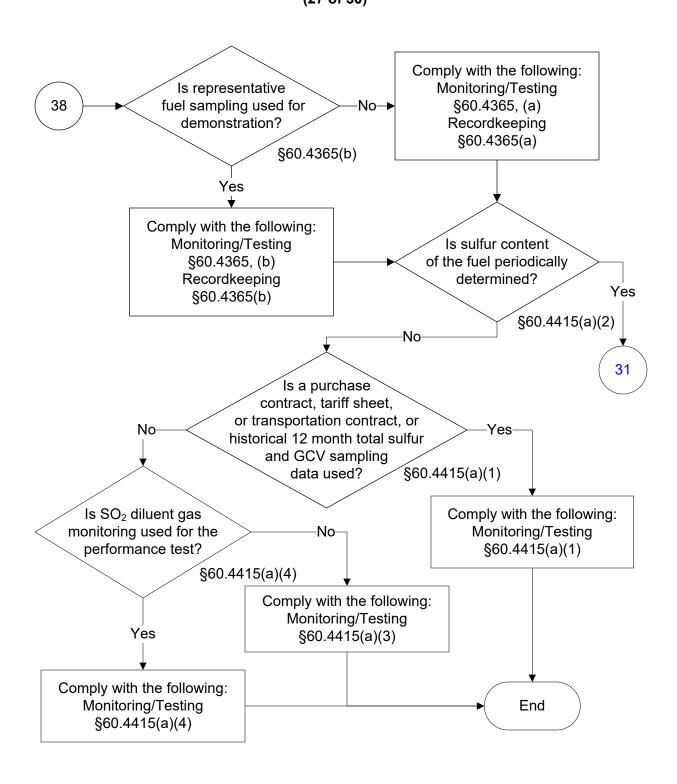

KKK (10 of 30)



## 40 CFR Part 60, Subpart KKKK (11 of 30)





## 40 CFR Part 60, Subpart KKKK (12 of 30)



## 40 CFR Part 60, Subpart KKKK (13 of 30)



#### 40 CFR Part 60, Subpart KKKK (14 of 30)



#### 40 CFR Part 60, Subpart KKKK (15 of 30)



#### 40 CFR Part 60, Subpart KKKK (16 of 30)



## 40 CFR Part 60, Subpart KKKK (17 of 30)



## 40 CFR Part 60, Subpart KKKK (18 of 30)



## 40 CFR Part 60, Subpart KKKK (19 of 30)



#### 40 CFR Part 60, Subpart KKKK



## 40 CFR Part 60, Subpart KKKK (21 of 30)



## 40 CFR Part 60, Subpart KKKK (22 of 30)



## 40 CFR Part 60, Subpart KKKK (23 of 30)



## 40 CFR Part 60, Subpart KKKK (24 of 30)



#### 40 CFR Part 60, Subpart KKKK

(25 of 30)



## 40 CFR Part 60, Subpart KKKK (26 of 30)



## 40 CFR Part 60, Subpart KKKK (27 of 30)



#### 40 CFR Part 60, Subpart KKKK (28 of 30)

Comply with the following: Monitoring/Testing 31 §60.4415(a)(2) Reporting §60.4375(a) Comply with the following: Is gaseous Monitoring/Testing No Yes fuel used? §60.4415(a)(2)(ii) §60.4415(a)(2)(ii) Comply with the following: Is liquid Monitoring/Testing Yes fuel used? §60.4415(a)(2)(i) §60.4415(a)(2)(i) No End 32 Comply with the following: Monitoring/Testing Is sulfur content §60.4360 of the fuel periodically Yes §60.4415(a)(2) determined? Reporting §60.4375(a) §60.4415(a)(2) No Is liquid 33 Yesfuel used? §60.4415(a)(2)(i) Comply with the following: No Monitoring/Testing §60.4370(a) §60.4415(a)(2)(i) Comply with the following: Is gaseous Monitoring/Testing –Yes fuel used? §60.4415(a)(2)(ii) §60.4415(a)(2)(ii) No 34 End

## 40 CFR Part 60, Su