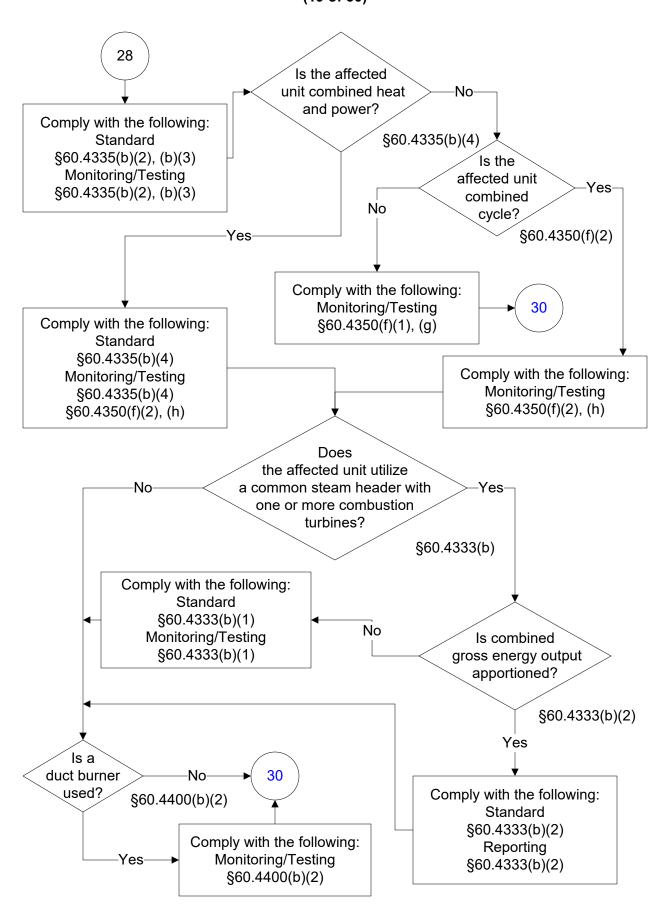

K (2 of 30)



## 40 CFR Part 60, Subpart KKKK (3 of 30)



## 40 CFR Part 60, Subpart KKKK (4 of 30)



## 40 CFR Part 60, Subpart KKKK (5 of 30)



## 40 CFR Part 60, Subpart KKKK (6 of 30)



## 40 CFR Part 60, Subpart KKKK (7 of 30)



#### 40 CFR Part 60, Subpart KKKK (8 of 30)



## 40 CFR Part 60, Subpart KKKK (9 of 30)



#### 40 CFR Part 60, Subpart KKKK (10 of 30)



## 40 CFR Part 60, Subpart KKKK (11 of 30)





## 40 CFR Part 60, Subpart KKKK (12 of 30)



## 40 CFR Part 60, Subpart KKKK (13 of 30)



#### 40 CFR Part 60, Subpart KKKK (14 of 30)



#### 40 CFR Part 60, Subpart KKKK (15 of 30)



#### 40 CFR Part 60, Subpart KKKK (16 of 30)



## 40 CFR Part 60, Subpart KKKK (17 of 30)



## 40 CFR Part 60, Subpart KKKK (18 of 30)



## 40 CFR Part 60, Subpart KKKK (19 of 30)



#### 40 CFR Part 60, Subpart KKKK



## 40 CFR Part 60, Subpart KKKK (21 of 30)



## 40 CFR Part 60, Subpart KKKK (22 of 30)



## 40 CFR Part 60, Subpart KKKK (23 of 30)



## 40 CFR Part 60, Subpart KKKK (24 of 30)



#### 40 CFR Part 60, Subpart KKKK

(25 of 30)



## 40 CFR Part 60, Subpart KKKK (26 of 30)



## 40 CFR Part 60, Subpart KKKK (27 of 30)



#### 40 CFR Part 60, Subpart KKKK (28 of 30)

Comply with the following: Monitoring/Testing 31 §60.4415(a)(2) Reporting §60.4375(a) Comply with the following: Is gaseous Monitoring/Testing No Yes fuel used? §60.4415(a)(2)(ii) §60.4415(a)(2)(ii) Comply with the following: Is liquid Monitoring/Testing Yes fuel used? §60.4415(a)(2)(i) §60.4415(a)(2)(i) No End 32 Comply with the following: Monitoring/Testing Is sulfur content §60.4360 o