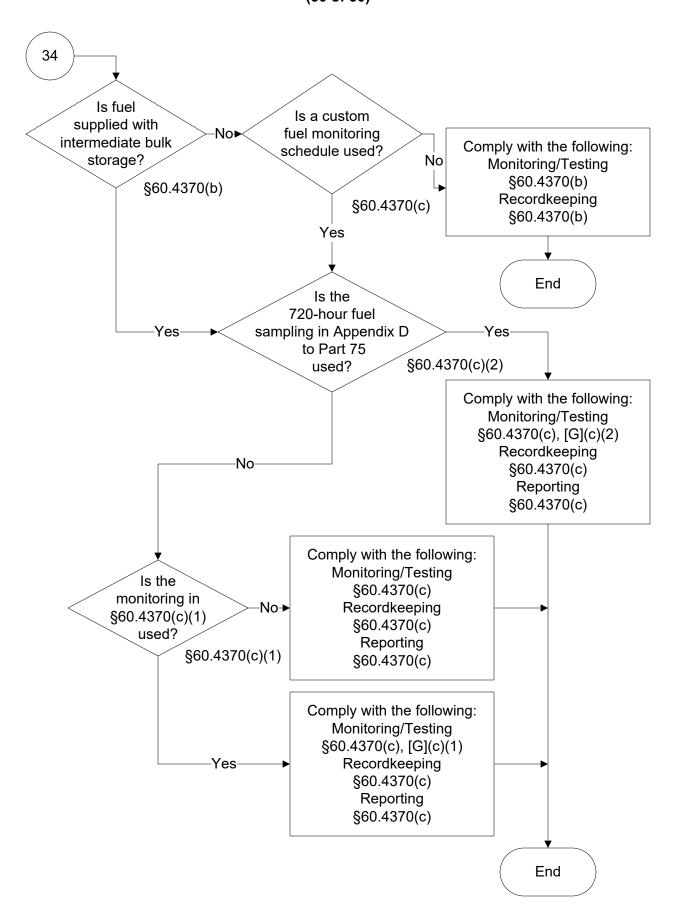

wing: Monitoring/Testing 31 §60.4415(a)(2) Reporting §60.4375(a) Comply with the following: Is gaseous Monitoring/Testing No Yes fuel used? §60.4415(a)(2)(ii) §60.4415(a)(2)(ii) Comply with the following: Is liquid Monitoring/Testing Yes fuel used? §60.4415(a)(2)(i) §60.4415(a)(2)(i) No End 32 Comply with the following: Monitoring/Testing Is sulfur content §60.4360 of the fuel periodically Yes §60.4415(a)(2) determined? Reporting §60.4375(a) §60.4415(a)(2) No Is liquid 33 Yesfuel used? §60.4415(a)(2)(i) Comply with the following: No Monitoring/Testing §60.4370(a) §60.4415(a)(2)(i) Comply with the following: Is gaseous Monitoring/Testing –Yes fuel used? §60.4415(a)(2)(ii) §60.4415(a)(2)(ii) No 34 End

## 40 CFR Part 60, Subpart KKKK (29 of 30)



## 40 CFR Part 60, Subpart KKKK (30 of 30)