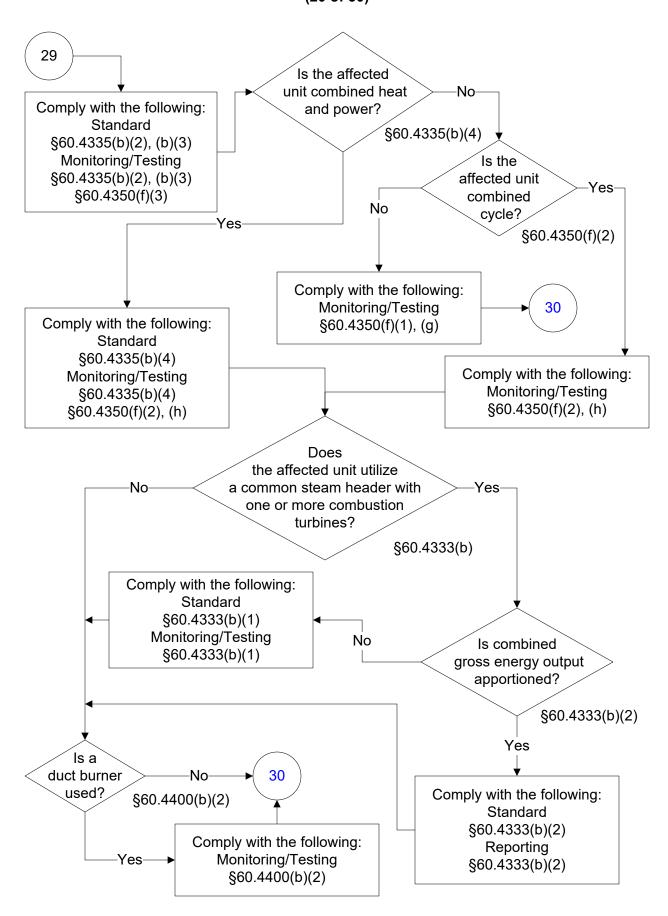

#### 40 CFR Part 60, Subpart KKKK (28 of 30)

Comply with the following: Monitoring/Testing 31 §60.4415(a)(2) Reporting §60.4375(a) Comply with the following: Is gaseous Monitoring/Testing No Yes fuel used? §60.4415(a)(2)(ii) §60.4415(a)(2)(ii) Comply with the following: Is liquid Monitoring/Testing Yes fuel used? §60.4415(a)(2)(i) §60.4415(a)(2)(i) No End 32 Comply with the following: Monitoring/Testing Is sulfur content §60.4360 of the fuel periodically Yes §60.4415(a)(2) determined? Reporting §60.4375(a) §60.4415(a)(2) No Is liquid 33 Yesfuel used? §60.4415(a)(2)(i) Comply with the following: No Monitoring/Testing §60.4370(a) §60.4415(a)(2)(i) Comply with the following: Is gaseous Monitoring/Testing –Yes fuel used? §60.4415(a)(2)(ii) §60.4415(a)(2)(ii) No 34 End