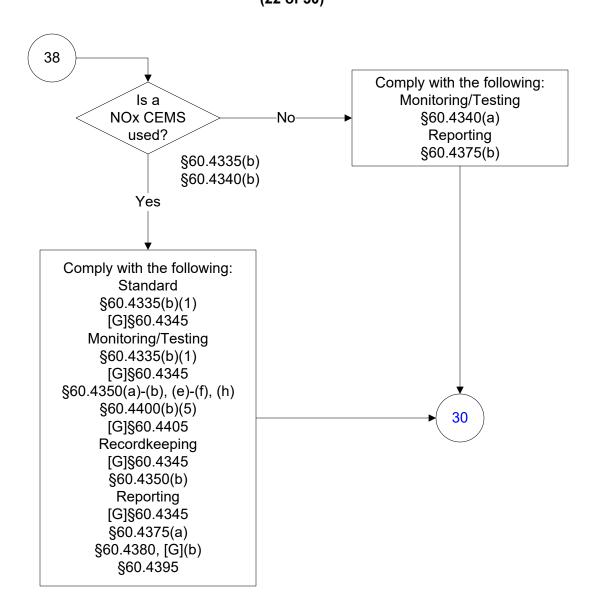

rt KKKK (5 of 30)



## 40 CFR Part 60, Subpart KKKK (6 of 30)



## 40 CFR Part 60, Subpart KKKK (7 of 30)



#### 40 CFR Part 60, Subpart KKKK (8 of 30)



## 40 CFR Part 60, Subpart KKKK (9 of 30)



#### 40 CFR Part 60, Subpart KKKK (10 of 30)



## 40 CFR Part 60, Subpart KKKK (11 of 30)





## 40 CFR Part 60, Subpart KKKK (12 of 30)



## 40 CFR Part 60, Subpart KKKK (13 of 30)



#### 40 CFR Part 60, Subpart KKKK (14 of 30)



#### 40 CFR Part 60, Subpart KKKK (15 of 30)



#### 40 CFR Part 60, Subpart KKKK (16 of 30)



## 40 CFR Part 60, Subpart KKKK (17 of 30)



## 40 CFR Part 60, Subpart KKKK (18 of 30)



## 40 CFR Part 60, Subpart KKKK (19 of 30)



#### 40 CFR Part 60, Subpart KKKK



## 40 CFR Part 60, Subpart KKKK (21 of 30)



## 40 CFR Part 60, Subpart KKKK (22 of 30)



## 40 CFR Part 60, Subpart KKKK (23 of 30)



## 40 CFR Part 60, Subpart KKKK (24 of 30)



#### 40 CFR Part 60, Subpart KKKK

(25 of 30)



## 40 CFR Part 60, Subpart KKKK (26 of 30)



## 40 CFR Part 60, Subpart KKKK (27 of 30)



#### 40 CFR Part 60, Subpart KKKK (28 of 30)

Comply with the following: Monitoring/Testing 31 §60.4415(a)(2) Reporting §60.4375(a) Comply with the following: Is gaseous Monitoring/Testing No Yes fuel used? §60.4415(a)(2)(ii) §60.4415(a)(2)(ii) Comply with the following: Is liquid Monitoring/Testing Yes fuel used? §60.4415(a)(2)(i) §60.4415(a)(2)(i) No End 32 Comply with the following: Monitoring/Testing Is sulfur content §60.4360 of the fuel periodically Yes §60.4415(a)(2) determined? Reporting §60.4375(a) §60.4415(a)(2) No Is liquid 33 Yesfuel used? §60.441