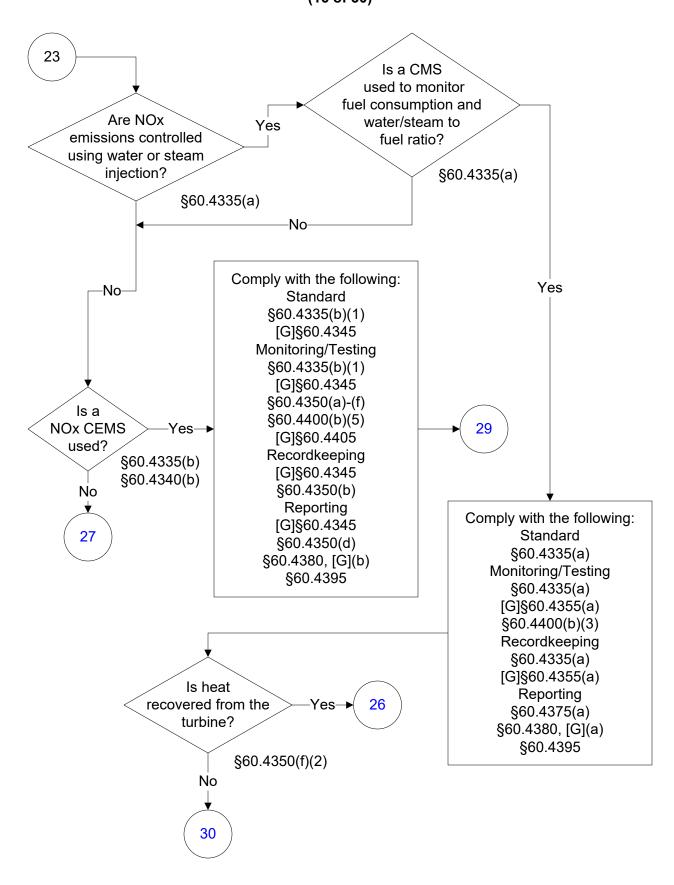

60, Subpart KKKK. For the text of the statute/rule, please go to

40 CFR Part 60, Subpart KKKK (1 of 30)



## 40 CFR Part 60, Subpart KKKK (2 of 30)



## 40 CFR Part 60, Subpart KKKK (3 of 30)



## 40 CFR Part 60, Subpart KKKK (4 of 30)



## 40 CFR Part 60, Subpart KKKK (5 of 30)



## 40 CFR Part 60, Subpart KKKK (6 of 30)



## 40 CFR Part 60, Subpart KKKK (7 of 30)



#### 40 CFR Part 60, Subpart KKKK (8 of 30)



## 40 CFR Part 60, Subpart KKKK (9 of 30)



#### 40 CFR Part 60, Subpart KKKK (10 of 30)



## 40 CFR Part 60, Subpart KKKK (11 of 30)





## 40 CFR Part 60, Subpart KKKK (12 of 30)



## 40 CFR Part 60, Subpart KKKK (13 of 30)



#### 40 CFR Part 60, Subpart KKKK (14 of 30)



#### 40 CFR Part 60, Subpart KKKK (15 of 30)



#### 40 CFR Part 60, Subpart KKKK (16 of 30)



## 40 CFR Part 60, Subpart KKKK (17 of 30)



## 40 CFR Part 60, Subpart KKKK (18 of 30)



## 40 CFR Part 60, Subpart KKKK (19 of 30)



#### 40 CFR Part 60, Subpart KKKK



## 40 CFR Part 60, Subpart KKKK (21 of 30)



## 40 CFR Part 60, Subpart KKKK (22 of 30)



## 40 CFR Part 60, Subpart KKKK (23 of 30)



## 40 CFR Part 60, Subpart KKKK (24 of 30)



#### 40 CFR Part 60, Subpart KKKK

(25 of 30)



## 40 CFR Part 60, Subpart KKKK (26 of 30)



## 40 CFR Part 60, Subpart KKKK (27 of 30)



#### 40 CFR Part 60, Subpart KKKK (28 of 30)

Comply with the following: Monitoring/Testing 31 §60.4415(a)(2) Reporting §60.4375(a) Comply with the following: Is gaseous Monitoring/Testing No Yes fuel used? §60.4415(a)(2)(ii) §60.4415(a)(2)(ii) Comply with the following: Is liquid Monitoring/Testi