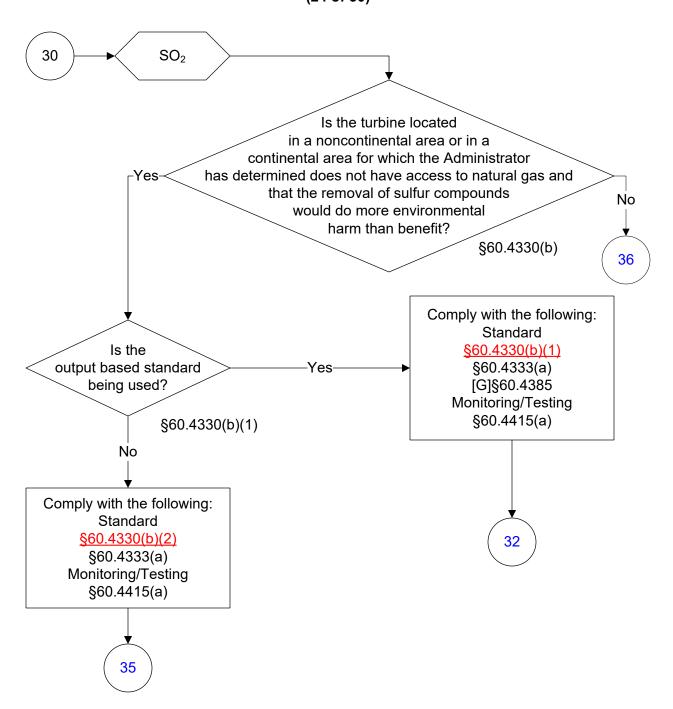

KKKK (7 of 30)



#### 40 CFR Part 60, Subpart KKKK (8 of 30)



## 40 CFR Part 60, Subpart KKKK (9 of 30)



#### 40 CFR Part 60, Subpart KKKK (10 of 30)



## 40 CFR Part 60, Subpart KKKK (11 of 30)





## 40 CFR Part 60, Subpart KKKK (12 of 30)



## 40 CFR Part 60, Subpart KKKK (13 of 30)



#### 40 CFR Part 60, Subpart KKKK (14 of 30)



#### 40 CFR Part 60, Subpart KKKK (15 of 30)



#### 40 CFR Part 60, Subpart KKKK (16 of 30)



## 40 CFR Part 60, Subpart KKKK (17 of 30)



## 40 CFR Part 60, Subpart KKKK (18 of 30)



## 40 CFR Part 60, Subpart KKKK (19 of 30)



#### 40 CFR Part 60, Subpart KKKK



## 40 CFR Part 60, Subpart KKKK (21 of 30)



## 40 CFR Part 60, Subpart KKKK (22 of 30)



## 40 CFR Part 60, Subpart KKKK (23 of 30)



## 40 CFR Part 60, Subpart KKKK (24 of 30)



#### 40 CFR Part 60, Subpart KKKK

(25 of 30)



## 40 CFR Part 60, Subpart KKKK (26 of 30)



## 40 CFR Part 60, Subpart KKKK (27 of 30)



#### 40 CFR Part 60, Subpart KKKK (28 of 30)

Comply with the following: Monitoring/Testing 31 §60.4415(a)(2) Reporting §60.4375(a) Comply with the following: Is gaseous Monitoring/Testing No Yes fuel used? §60.4415(a)(2)(ii) §60.4415(a)(2)(ii) Comply with the following: Is liquid Monitoring/Testing Yes fuel used? §60.4415(a)(2)(i) §60.4415(a)(2)(i) No End 32 Comply with the following: Monitoring/Testing Is sulfur content §60.4360 of the fuel periodically Yes §60.4415(a)(2) determined? Reporting §60.4375(a) §60.4415(a)(2) No Is liquid 33 Yesfuel used? §60.4415(a)(2)(i) Comply with the following: No Monitoring/Testing §60.4370(a) §60.4415(a)(2)(i) Co