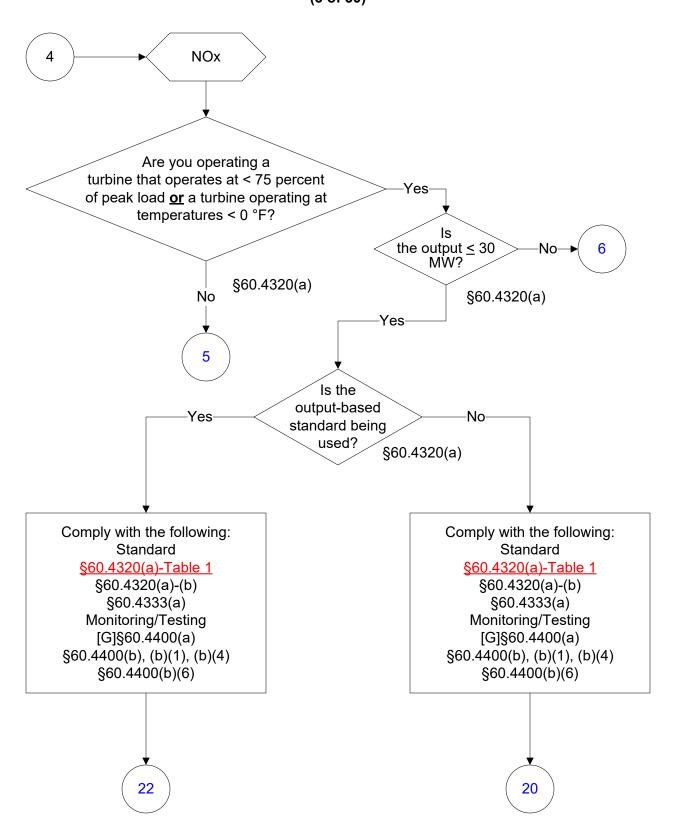

# Below is a flowchart describing 40 CFR Part 60, Subpart KKKK. For the text of the statute/rule, please go to

40 CFR Part 60, Subpart KKKK (1 of 30)



## 40 CFR Part 60, Subpart KKKK (2 of 30)



## 40 CFR Part 60, Subpart KKKK (3 of 30)



## 40 CFR Part 60, Subpart KKKK (4 of 30)



## 40 CFR Part 60, Subpart KKKK (5 of 30)



## 40 CFR Part 60, Subpart KKKK (6 of 30)



## 40 CFR Part 60, Subpart KKKK (7 of 30)



#### 40 CFR Part 60, Subpart KKKK (8 of 30)



## 40 CFR Part 60, Subpart KKKK (9 of 30)



#### 40 CFR Part 60, Subpart KKKK (10 of 30)



## 40 CFR Part 60, Subpart KKKK (11 of 30)





## 40 CFR Part 60, Subpart KKKK (12 of 30)



## 40 CFR Part 60, Subpart KKKK (13 of 30)



#### 40 CFR Part 60, Subpart KKKK (14 of 30)



#### 40 CFR Part 60, Subpart KKKK (15 of 30)



#### 40 CFR Part 60, Subpart KKKK (16 of 30)



## 40 CFR Part 60, Subpart KKKK (17 of 30)



## 40 CFR Part 60, Subpart KKKK (18 of 30)



## 40 CFR Part 60, Subpart KKKK (19 of 30)



#### 40 CFR Part 60, Subpart KKKK



## 40 CFR Part 60,