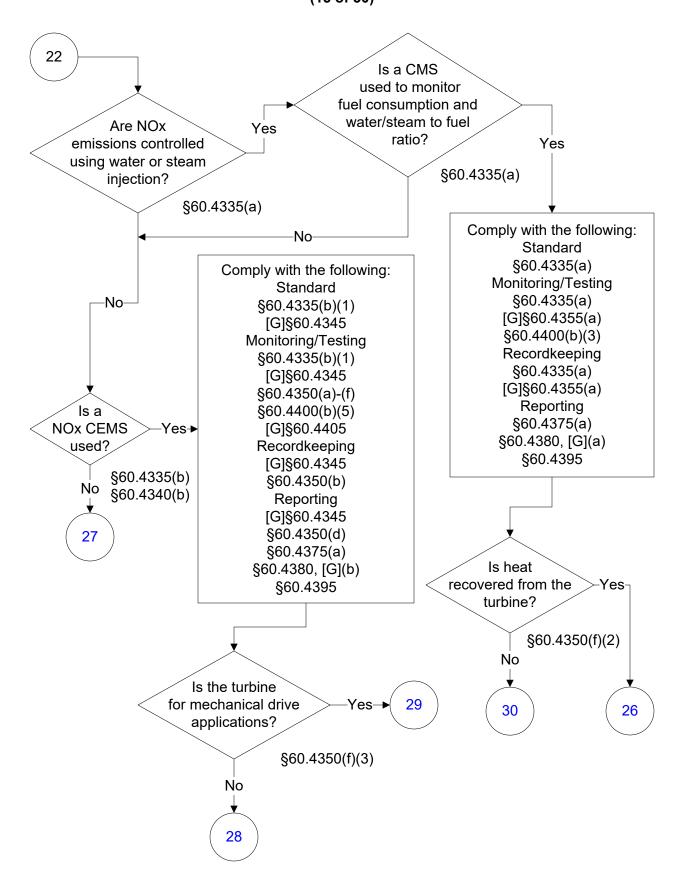

# Below is a flowchart describing 40 CFR Part 60, Subpart KKKK. For the text of the statute/rule, please go to

40 CFR Part 60, Subpart KKKK (1 of 30)



## 40 CFR Part 60, Subpart KKKK (2 of 30)



## 40 CFR Part 60, Subpart KKKK (3 of 30)



## 40 CFR Part 60, Subpart KKKK (4 of 30)



## 40 CFR Part 60, Subpart KKKK (5 of 30)



## 40 CFR Part 60, Subpart KKKK (6 of 30)



## 40 CFR Part 60, Subpart KKKK (7 of 30)



#### 40 CFR Part 60, Subpart KKKK (8 of 30)



## 40 CFR Part 60, Subpart KKKK (9 of 30)



#### 40 CFR Part 60, Subpart KKKK (10 of 30)



## 40 CFR Part 60, Subpart KKKK (11 of 30)





## 40 CFR Part 60, Subpart KKKK (12 of 30)



## 40 CFR Part 60, Subpart KKKK (13 of 30)



#### 40 CFR Part 60, Subpart KKKK (14 of 30)



#### 40 CFR Part 60, Subpart KKKK (15 of 30)



#### 40 CFR Part 60, Subpart KKKK (16 of 30)



## 40 CFR Part 60, Subpart KKKK (17 of 30)



## 40 CFR Part 60, Subpart KKKK (18 of 30)



## 40 CFR Part 60, Subpart KKKK (19 of 30)



#### 40 CFR Part 60, Subpart KKKK



## 40 CFR Part 60, Subpart KKKK (21 of 30)



## 40 CFR Part 60, Subpart KKKK (22 of 30)



## 40 CFR Part 60, Subpart KKKK (23 of 30)



## 40 CFR Part 60, Subpart KKKK (24 of 30)



#### 40 CFR Part 60, Subpart KKKK

(25 of 30)



## 40 CFR Part 60, Subpart KKKK (26 of 30)



## 40 CFR Part 60, Subpart KKKK (27 of 30)



#### 40 CFR Part 60, Subpart KKKK (28 of 30)

Comply with the following: Monitoring/Testing 31 §60.4415(a)(2) Reporting §60.4375(a) Comply with the following: Is gaseous Monitoring/Testing No Yes fuel used? §60.4415(a)(2)(ii) §60.4415(a)(2)(ii) Compl