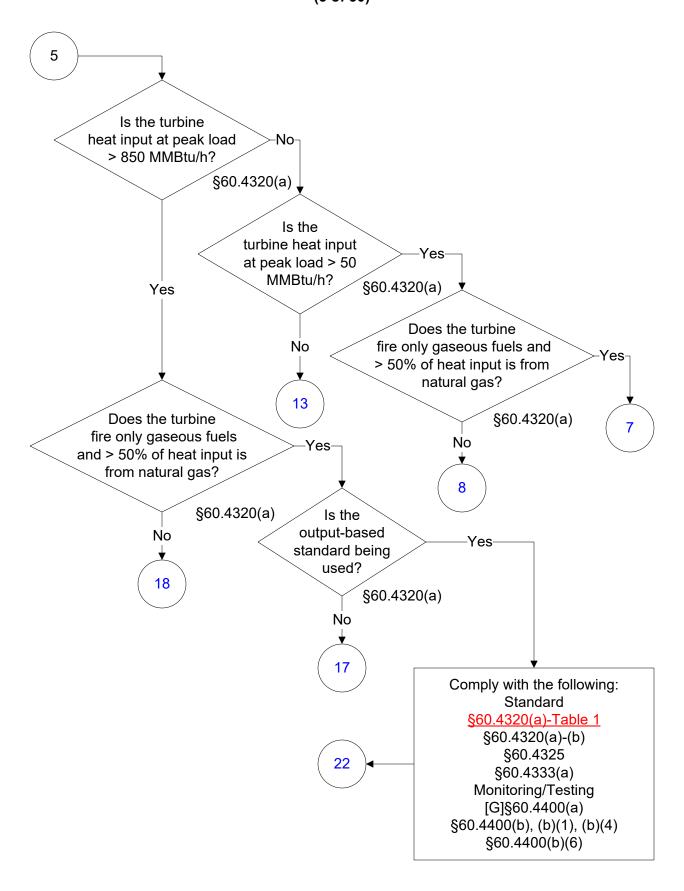

# Below is a flowchart describing 40 CFR Part 60, Subpart KKKK. For the text of the statute/rule, please go to

40 CFR Part 60, Subpart KKKK (1 of 30)



## 40 CFR Part 60, Subpart KKKK (2 of 30)



## 40 CFR Part 60, Subpart KKKK (3 of 30)



## 40 CFR Part 60, Subpart KKKK (4 of 30)



## 40 CFR Part 60, Subpart KKKK (5 of 30)



## 40 CFR Part 60, Subpart KKKK (6 of 30)



## 40 CFR Part 60, Subpart KKKK (7 of 30)



#### 40 CFR Part 60, Subpart KKKK (8 of 30)



## 40 CFR Part 60, Subpart KKKK (9 of 30)



#### 40 CFR Part 60, Subpart KKKK (10 of 30)



## 40 CFR Part 60, Subpart KKKK (11 of 30)





## 40 CFR Part 60, Subpart KKKK (12 of 30)



## 40 CFR Part 60, Subpart KKKK (13 of 30)



#### 40 CFR Part 60, Subpart KKKK (14 of 30)



#### 40 CFR Part 60, Subpart KKKK (15 of 30)



#### 40 CFR Part 60, Subpart KKKK (16 of 30)



## 40 CFR Part 60, Subpart KKKK (17 of 30)



## 40 CFR Part 60, Subpart KKKK (18 of 30)



## 40 CFR Part 60, Subpart KKKK (19 of 30)



#### 40 CFR Part 60, Subpart KKKK



## 40 CFR Part 60, Subpart KKKK (21 of 30)



## 40 CFR Part 60, Subpart KKKK (22 of 30)



## 40 CFR Part 60