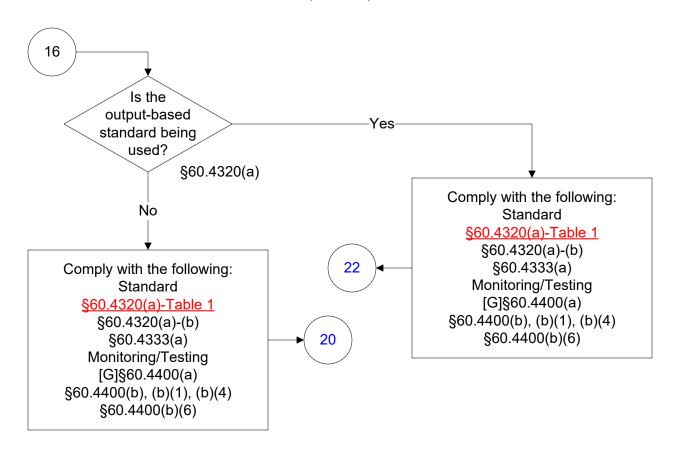

# Below is a flowchart describing 40 CFR Part 60, Subpart KKKK. For the text of the statute/rule, please go to

40 CFR Part 60, Subpart KKKK (1 of 30)