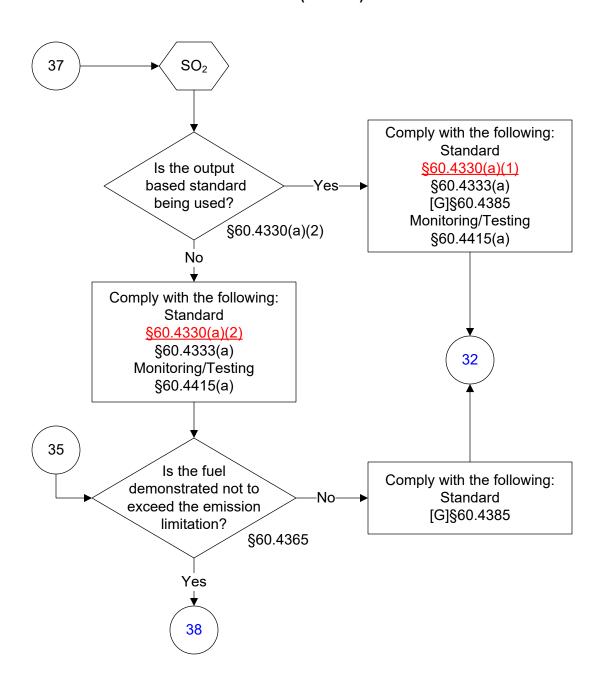

KK (9 of 30)



#### 40 CFR Part 60, Subpart KKKK (10 of 30)



## 40 CFR Part 60, Subpart KKKK (11 of 30)





## 40 CFR Part 60, Subpart KKKK (12 of 30)



## 40 CFR Part 60, Subpart KKKK (13 of 30)



#### 40 CFR Part 60, Subpart KKKK (14 of 30)



#### 40 CFR Part 60, Subpart KKKK (15 of 30)



#### 40 CFR Part 60, Subpart KKKK (16 of 30)



## 40 CFR Part 60, Subpart KKKK (17 of 30)



## 40 CFR Part 60, Subpart KKKK (18 of 30)



## 40 CFR Part 60, Subpart KKKK (19 of 30)



#### 40 CFR Part 60, Subpart KKKK



## 40 CFR Part 60, Subpart KKKK (21 of 30)



## 40 CFR Part 60, Subpart KKKK (22 of 30)



## 40 CFR Part 60, Subpart KKKK (23 of 30)



## 40 CFR Part 60, Subpart KKKK (24 of 30)



#### 40 CFR Part 60, Subpart KKKK

(25 of 30)



## 40 CFR Part 60, Subpart KKKK (26 of 30)



## 40 CFR Part 60, Subpart KKKK (27 of 30)



#### 40 CFR Part 60, Subpart KKKK (28 of 30)

Comply with the following: Monitoring/Testing 31 §60.4415(a)(2) Reporting §60.4375(a) Comply with the following: Is gaseous Monitoring/Testing No Yes fuel used? §60.4415(a)(2)(ii) §60.4415(a)(2)(ii) Comply with the following: Is liquid Monitoring/Testing Yes fuel used? §60.4415(a)(2)(i) §60.4415(a)(2)(i) No End 32 Comply with the following: Monitoring/Testing Is sulfur content §60.4360 of the fuel periodically Yes §60.4415(a)(2) determined? Reporting §60.4375(a) §60.4415(a)(2) No Is liquid 33 Yesfuel used? §60.4415(a)(2)(i) Comply with the following: No Monitoring/Testing §60.4370(a) §60.4415(a)(2)(i) Comply with the following: Is gaseous Monitoring/Testing –Yes fuel used? §60.4415(a)(2)(ii) §60.4