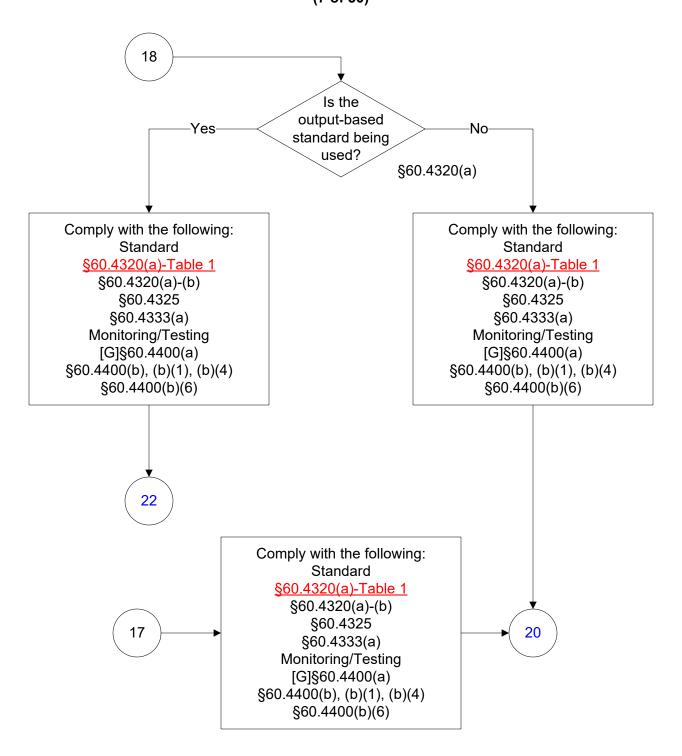

# Below is a flowchart describing 40 CFR Part 60, Subpart KKKK. For the text of the statute/rule, please go to

40 CFR Part 60, Subpart KKKK (1 of 30)



## 40 CFR Part 60, Subpart KKKK (2 of 30)



## 40 CFR Part 60, Subpart KKKK (3 of 30)



## 40 CFR Part 60, Subpart KKKK (4 of 30)



## 40 CFR Part 60, Subpart KKKK (5 of 30)



## 40 CFR Part 60, Subpart KKKK (6 of 30)



## 40 CFR Part 60, Subpart KKKK (7 of 30)



#### 40 CFR Part 60, Subpart KKKK (8 of 30)



## 40 CFR Part 60, Subpart KKKK (9 of 30)



#### 40 CFR Part 60, Subpart KKKK (10 of 30)



## 40 CFR Part 60, Subpart KKKK (11 of 30)





## 40 CFR Part 60, Subpart KKKK (12 of 30)



## 40 CFR Part 60, Subpart KKKK (13 of 30)



#### 40 CFR Part 60, Subpart KKKK (14 of 30)



#### 40 CFR Part 60, Subpart KKKK (15 of 30)



#### 40 CFR Part 60, Subpart KKKK (16 of 30)



## 40 CFR Part 60, Subpart KKKK (17 of 30)



## 40 CFR Part 60, Subpart KKKK (18 of 30)



## 40 CFR Part 60, Subpart KKKK (19 of 30)



#### 40 CFR Part 60, Subpart KKKK



## 40 CFR Part 60, Subpart KKKK (21 of 30)



## 40 CFR Part 60, Subpart KKKK (22 of 30)



## 40 CFR Part 60, Subpart KKKK (23 of 30)



## 40 CFR Part 60, Subpart KKKK (24 of 30)



#### 40 CFR Par