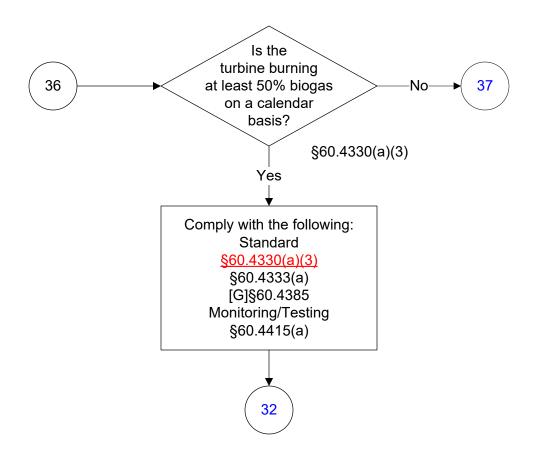

KKK (8 of 30)



## 40 CFR Part 60, Subpart KKKK (9 of 30)



#### 40 CFR Part 60, Subpart KKKK (10 of 30)



## 40 CFR Part 60, Subpart KKKK (11 of 30)





## 40 CFR Part 60, Subpart KKKK (12 of 30)



## 40 CFR Part 60, Subpart KKKK (13 of 30)



#### 40 CFR Part 60, Subpart KKKK (14 of 30)



#### 40 CFR Part 60, Subpart KKKK (15 of 30)



#### 40 CFR Part 60, Subpart KKKK (16 of 30)



## 40 CFR Part 60, Subpart KKKK (17 of 30)



## 40 CFR Part 60, Subpart KKKK (18 of 30)



## 40 CFR Part 60, Subpart KKKK (19 of 30)



#### 40 CFR Part 60, Subpart KKKK



## 40 CFR Part 60, Subpart KKKK (21 of 30)



## 40 CFR Part 60, Subpart KKKK (22 of 30)



## 40 CFR Part 60, Subpart KKKK (23 of 30)



## 40 CFR Part 60, Subpart KKKK (24 of 30)



#### 40 CFR Part 60, Subpart KKKK

(25 of 30)



## 40 CFR Part 60, Subpart KKKK (26 of 30)



## 40 CFR Part 60, Subpart KKKK (27 of 30)



#### 40 CFR Part 60, Subpart KKKK (28 of 30)

Comply with the following: Monitoring/Testing 31 §60.4415(a)(2) Reporting §60.4375(a) Comply with the following: Is gaseous Monitoring/Testing No Yes fuel used? §60.4415(a)(2)(ii) §60.4415(a)(2)(ii) Comply with the following: Is liquid Monitoring/Testing Yes fuel used? §60.4415(a)(2)(i) §60.4415(a)(2)(i) No End 32 Comply with the following: Monitoring/Testing Is sulfur content §60.4360 of the fuel periodically Yes §60.4415(a)(2) determined? Reporting §60.4375(a) §60.4415(a)(2) No Is liquid 33 Yesfuel used? §60.4415(a)(2)(i) Comply with the following: No Monitoring/Testing §60.4370(a) §60.4415(a)(2)(i) Comply with the following: Is gaseous Monitoring/Te