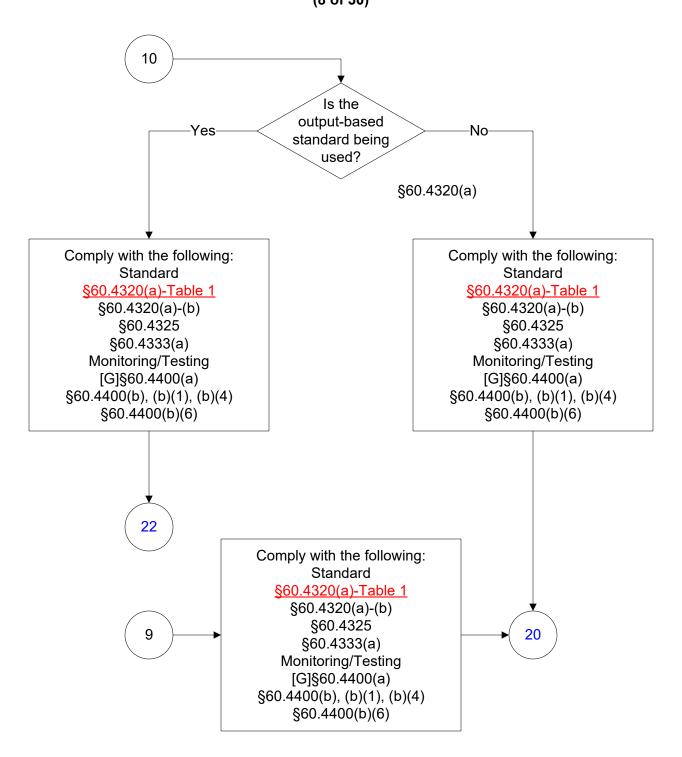

# Below is a flowchart describing 40 CFR Part 60, Subpart KKKK. For the text of the statute/rule, please go to

40 CFR Part 60, Subpart KKKK (1 of 30)



## 40 CFR Part 60, Subpart KKKK (2 of 30)



## 40 CFR Part 60, Subpart KKKK (3 of 30)



## 40 CFR Part 60, Subpart KKKK (4 of 30)



## 40 CFR Part 60, Subpart KKKK (5 of 30)



## 40 CFR Part 60, Subpart KKKK (6 of 30)



## 40 CFR Part 60, Subpart KKKK (7 of 30)



#### 40 CFR Part 60, Subpart KKKK (8 of 30)



## 40 CFR Part 60, Subpart KKKK (9 of 30)



#### 40 CFR Part 60, Subpart KKKK (10 of 30)



## 40 CFR Part 60, Subpart KKKK (11 of 30)





## 40 CFR Part 60, Subpart KKKK (12 of 30)



## 40 CFR Part 60, Subpart KKKK (13 of 30)



#### 40 CFR Part 60, Subpart KKKK (14 of 30)



#### 40 CFR Part 60, Subpart KKKK (15 of 30)



#### 40 CFR Part 60, Subpart KKKK (16 of 30)



## 40 CFR Part 60, Subpart KKKK (17 of 30)



## 40 CFR Part 60, Subpart KKKK (18 of 30)



## 40 CFR Part 60, Subpart KKKK (19 of 30)



#### 40 CFR Part 60, Subpart KKKK



## 40 CFR Part 60, Subpart KKKK (21 of 30)



## 40 CFR Part 60, Subpart KKKK (22 of 30)



## 40 CFR Part 60, Subpart KKKK (23 of 30)



## 40 CFR Part 60, Subpart KKKK (24 of 30)



#### 40 CFR Part 60, Subpart KKKK

(25 of 30)



## 40 CFR Par