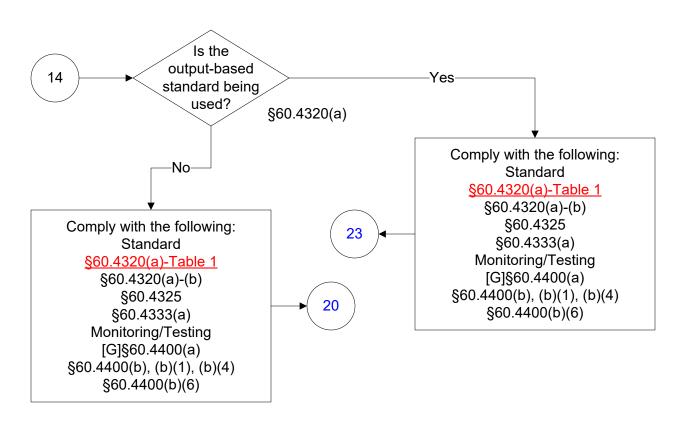

# Below is a flowchart describing 40 CFR Part 60, Subpart KKKK. For the text of the statute/rule, please go to

40 CFR Part 60, Subpart KKKK (1 of 30)