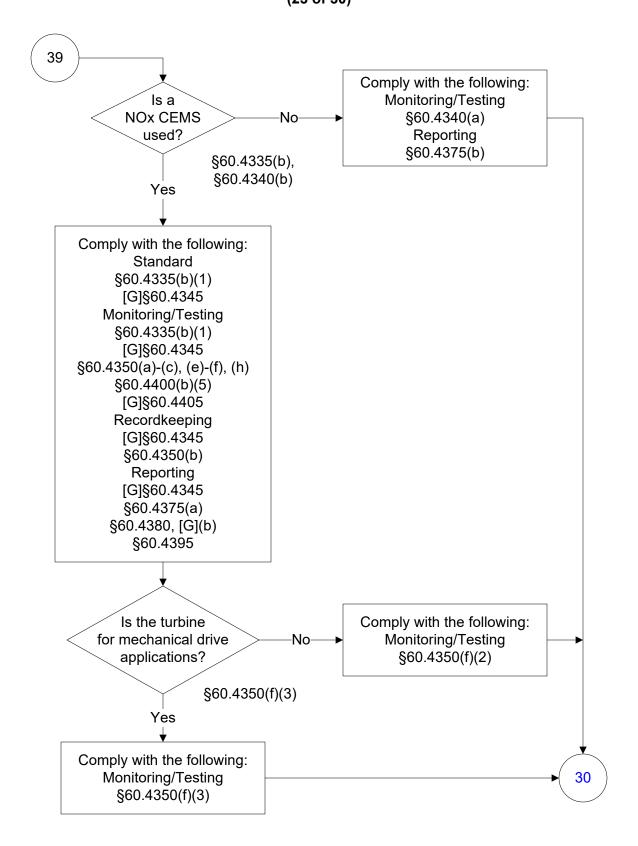

t KKKK (6 of 30)



## 40 CFR Part 60, Subpart KKKK (7 of 30)



#### 40 CFR Part 60, Subpart KKKK (8 of 30)



## 40 CFR Part 60, Subpart KKKK (9 of 30)



#### 40 CFR Part 60, Subpart KKKK (10 of 30)



## 40 CFR Part 60, Subpart KKKK (11 of 30)





## 40 CFR Part 60, Subpart KKKK (12 of 30)



## 40 CFR Part 60, Subpart KKKK (13 of 30)



#### 40 CFR Part 60, Subpart KKKK (14 of 30)



#### 40 CFR Part 60, Subpart KKKK (15 of 30)



#### 40 CFR Part 60, Subpart KKKK (16 of 30)



## 40 CFR Part 60, Subpart KKKK (17 of 30)



## 40 CFR Part 60, Subpart KKKK (18 of 30)



## 40 CFR Part 60, Subpart KKKK (19 of 30)



#### 40 CFR Part 60, Subpart KKKK



## 40 CFR Part 60, Subpart KKKK (21 of 30)



## 40 CFR Part 60, Subpart KKKK (22 of 30)



## 40 CFR Part 60, Subpart KKKK (23 of 30)



## 40 CFR Part 60, Subpart KKKK (24 of 30)



#### 40 CFR Part 60, Subpart KKKK

(25 of 30)



## 40 CFR Part 60, Subpart KKKK (26 of 30)



## 40 CFR Part 60, Subpart KKKK (27 of 30)



#### 40 CFR Part 60, Subpart KKKK (28 of 30)

Comply with the following: Monitoring/Testing 31 §60.4415(a)(2) Reporting §60.4375(a) Comply with the following: Is gaseous Monitoring/Testing No Yes fuel used? §60.4415(a)(2)(ii) §60.4415(a)(2)(ii) Comply with the following: Is liquid Monitoring/Testing Yes fuel used? §60.4415(a)(2)(i) §60.4415(a)(2)(i) No End 32 Comply with the following: Monitoring/Testing Is sulfur content §60.4360 of the fuel periodically Yes §60.4415(a)(2) determined? Reporting §60.4375(a) §60.4415(a)(2) No Is liquid 33 Yesfuel used? §60.4415(a)(2)(i) Comply with the following: No Monit