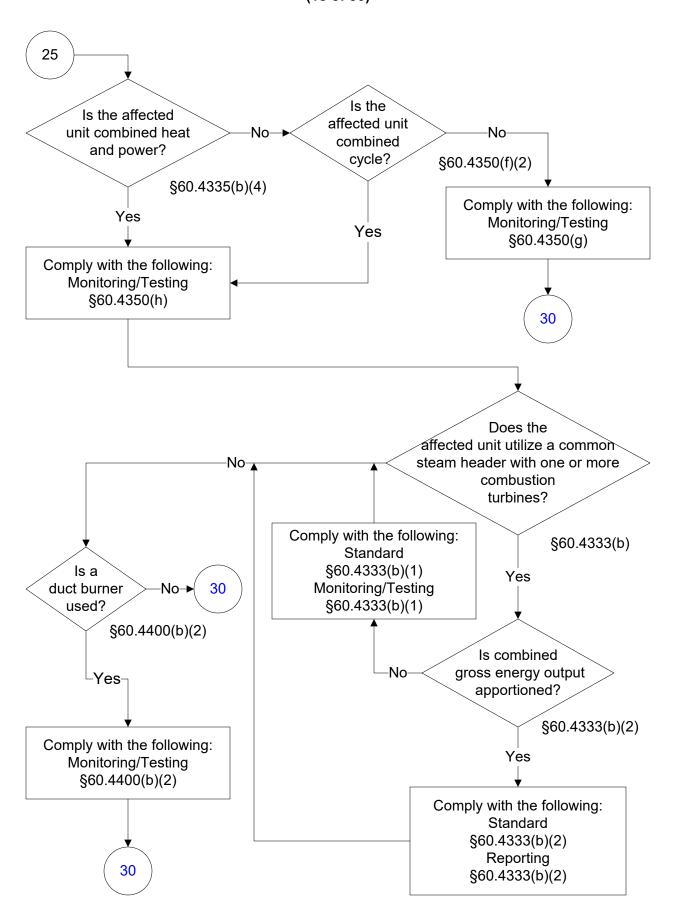

KK (1 of 30)



## 40 CFR Part 60, Subpart KKKK (2 of 30)



## 40 CFR Part 60, Subpart KKKK (3 of 30)



## 40 CFR Part 60, Subpart KKKK (4 of 30)



## 40 CFR Part 60, Subpart KKKK (5 of 30)



## 40 CFR Part 60, Subpart KKKK (6 of 30)



## 40 CFR Part 60, Subpart KKKK (7 of 30)



#### 40 CFR Part 60, Subpart KKKK (8 of 30)



## 40 CFR Part 60, Subpart KKKK (9 of 30)



#### 40 CFR Part 60, Subpart KKKK (10 of 30)



## 40 CFR Part 60, Subpart KKKK (11 of 30)





## 40 CFR Part 60, Subpart KKKK (12 of 30)



## 40 CFR Part 60, Subpart KKKK (13 of 30)



#### 40 CFR Part 60, Subpart KKKK (14 of 30)



#### 40 CFR Part 60, Subpart KKKK (15 of 30)



#### 40 CFR Part 60, Subpart KKKK (16 of 30)



## 40 CFR Part 60, Subpart KKKK (17 of 30)



## 40 CFR Part 60, Subpart KKKK (18 of 30)



## 40 CFR Part 60, Subpart KKKK (19 of 30)



#### 40 CFR Part 60, Subpart KKKK



## 40 CFR Part 60, Subpart KKKK (21 of 30)



## 40 CFR Part 60, Subpart KKKK (22 of 30)



## 40 CFR Part 60, Subpart KKKK (23 of 30)



## 40 CFR Part 60, Subpart KKKK (24 of 30)



#### 40 CFR Part 60, Subpart KKKK

(25 of 30)



## 40 CFR Part 60, Subpart KKKK (26 of 30)



## 40 CFR Part 60, Subpart KKKK (27 of 30)



#### 40 CFR Part 60, Subpart KKKK (28 of 30)

Comply with the following: Monitoring/Testing 31 §60.4415(a)(2) Reporting §60.4375(a) Comply with the following: Is gaseous Monitoring/Testing No Yes fuel used? §60.4415(a)(2)(ii) §60.4415(a)(2)(ii) Comply with the following: Is liquid Monitoring/Testing Yes fuel used? §60.4415(a)(2)(i) §60.4415(a)(2)(i) No End 32 Comply with the following: M