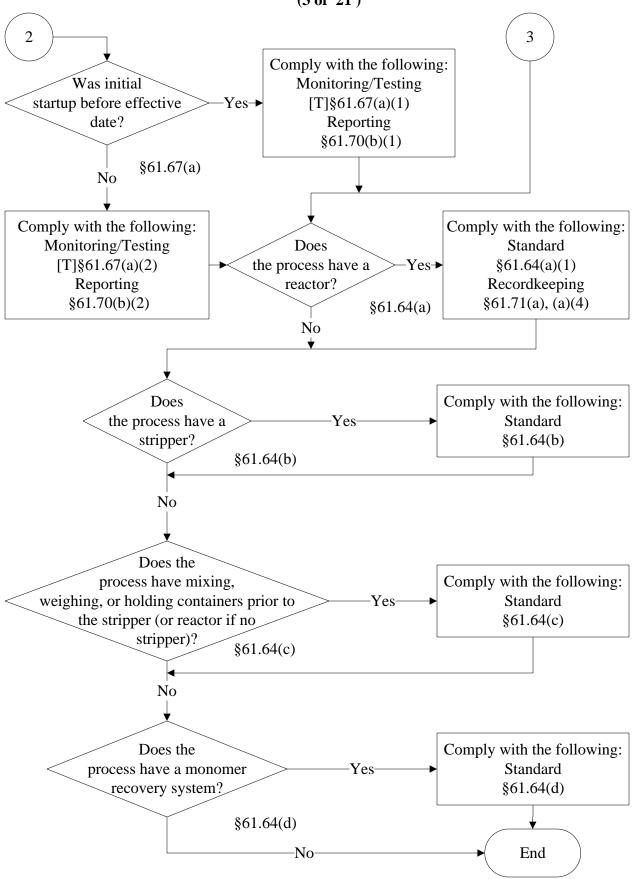

### National Emission Standards for Vinyl Chloride (7 of 21)

National Emission Standards for Vinyl Chloride

## National Emission Standards for Vinyl Chloride (9 of 21)