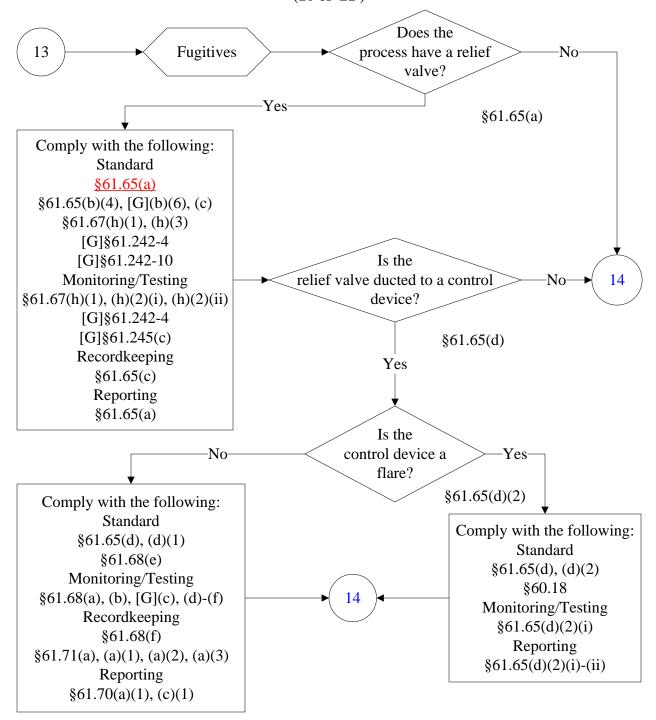

### National Emission Standards for Vinyl Chloride (12 of 21)

National Emission Standards for Vinyl Chloride (13 of 21)

National Emission Standards for Vinyl Chloride (14 of 21)

National Emission Standards for Vinyl Chloride (15 of 21)