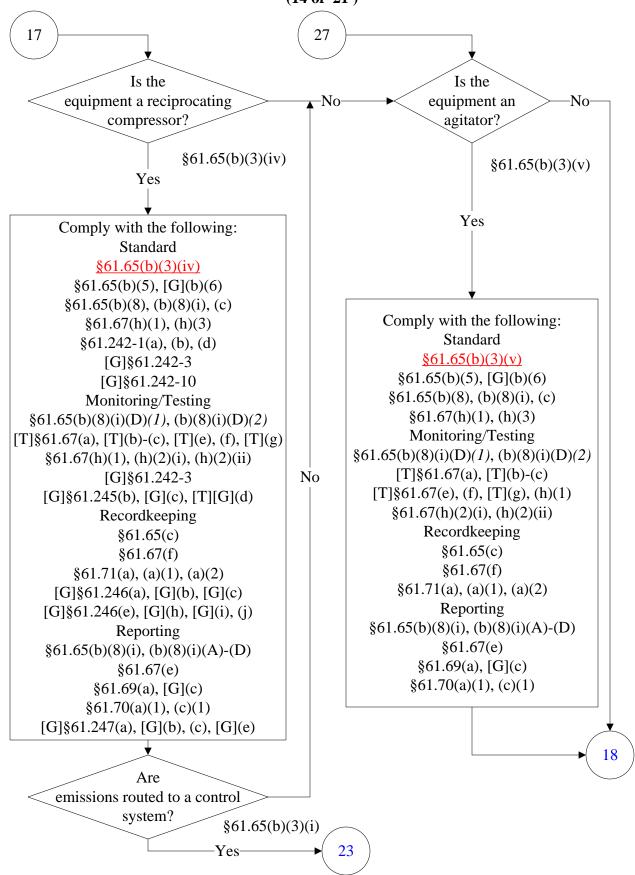

### National Emission Standards for Vinyl Chloride (12 of 21)

National Emission Standards for Vinyl Chloride (13 of 21)

National Emission Standards for Vinyl Chloride (14 of 21)

National Emission Standards for Vinyl Chloride (15 of 21)