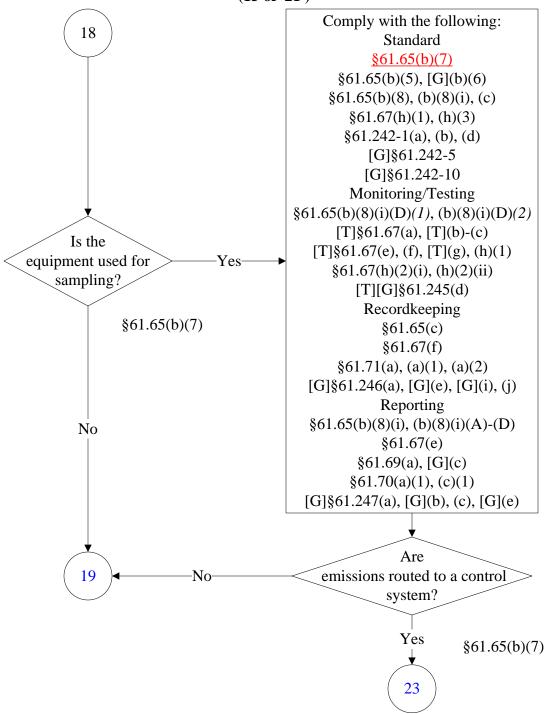

National Emission Standards for Vinyl Chloride (16 of 21)

National Emission Standards for Vinyl Chloride (17 of 21)

National Emission Standards for Vinyl Chloride (18 of 21)

National Emission Standards for Vinyl Chloride (19 of 21)