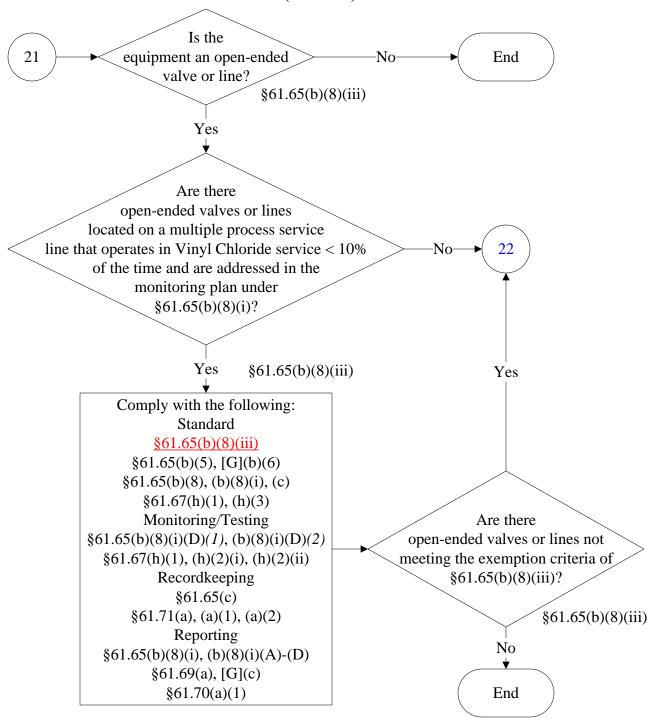

### National Emission Standards for Vinyl Chloride (12 of 21)

National Emission Standards for Vinyl Chloride (13 of 21)

National Emission Standards for Vinyl Chloride (14 of 21)

National Emission Standards for Vinyl Chloride (15 of 21)