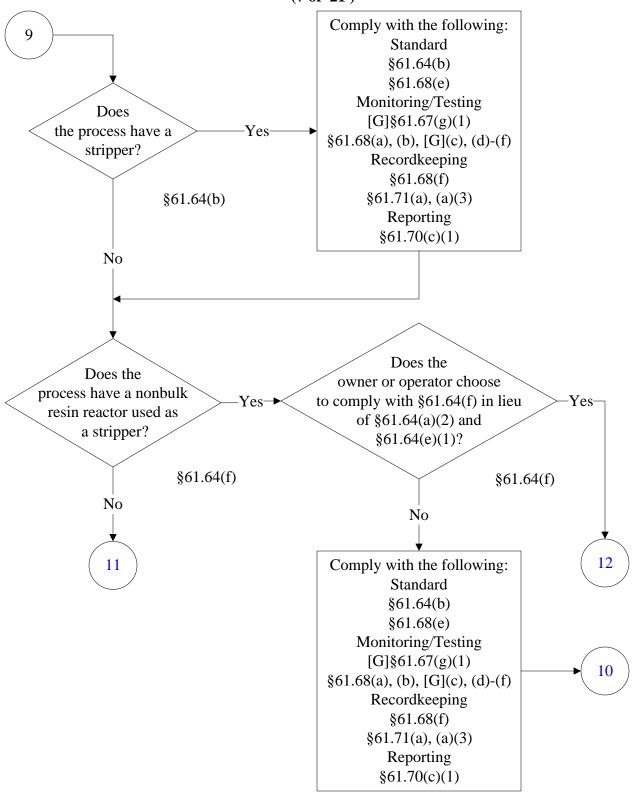

### Below is a flowchart describing 40 CFR Part 61, Subpart F.

#### For the text of the statute/rule, please go to

40 CFR Part 61, Subpart F (1 of 21)



## National Emission Standards for Vinyl Chloride (2 of 21)



National Emission Standards for Vinyl Chloride (3 of 21)



National Emission Standards for Vinyl Chloride (4 of 21)



### National Emission Standards for Vinyl Chloride



### National Emission Standards for Vinyl Chloride (6 of 21)



### National Emission Standards for Vinyl Chloride (7 of 21)



National Emission Standards for Vinyl Chloride



## National Emission Standards for Vinyl Chloride (9 of 21)



### National Emission Standards for Vinyl Chloride (10 of 21)



## National Emission Standards for Vinyl Chloride (11 of 21)



### National Emission Standards for Vinyl Chloride (12 of 21)



National Emission Standards for Vinyl Chloride (13 of 21)



National Emission Standards for Vinyl Chloride (14 of 21)



National Emission Standards for Vinyl Chloride (15 of 21)



National Emission Standards for Vinyl Chloride (16 of 21)



National Emission Standards for Vinyl Chloride (17 of 21)



National Emission Standards for Vinyl Chloride (18 of 21)



National Emission Standards for Vinyl Chloride (19 of 21)



## National Emission Standards for Vinyl Chloride (20 of 21)