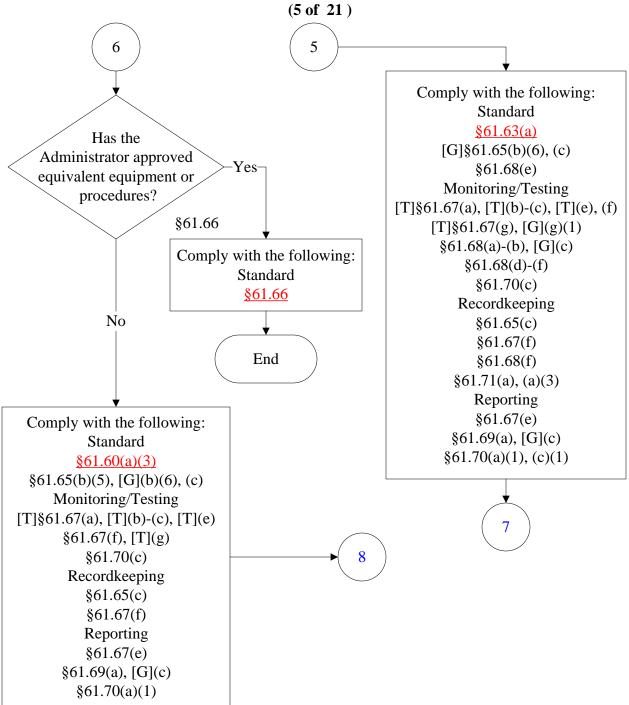

### Below is a flowchart describing 40 CFR Part 61, Subpart F.

#### For the text of the statute/rule, please go to

40 CFR Part 61, Subpart F (1 of 21)



## National Emission Standards for Vinyl Chloride (2 of 21)



National Emission Standards for Vinyl Chloride (3 of 21)



National Emission Standards for Vinyl Chloride (4 of 21)



### National Emission Standards for Vinyl Chloride



### National Emission Standards for Vinyl Chloride (6 of 21)



### National Emission Standards for Vinyl Chloride (7 of 21)



National Emission Standards for Vinyl Chloride



## National Emission Standards for Vinyl Chloride (9 of 21)



### National Emission Standards for Vinyl Chloride (10 of 21)



## National Emission Standards for Vinyl Chloride (11 of 21)



### National Emission Standards for Vinyl Chloride (12 of 21)



National Emission Standards for Vinyl Chloride (13 of 21)



National Emission Standards for Vinyl Chloride (14 of 21)



National Emission Standards for Vinyl Chloride (15 of 21)



National Emission Standards for Vinyl Chloride (16 of 21)



National Emission Standards for Vinyl Chloride (17 of 21)



National Emission Standards for Vinyl Chloride (18 of 21)