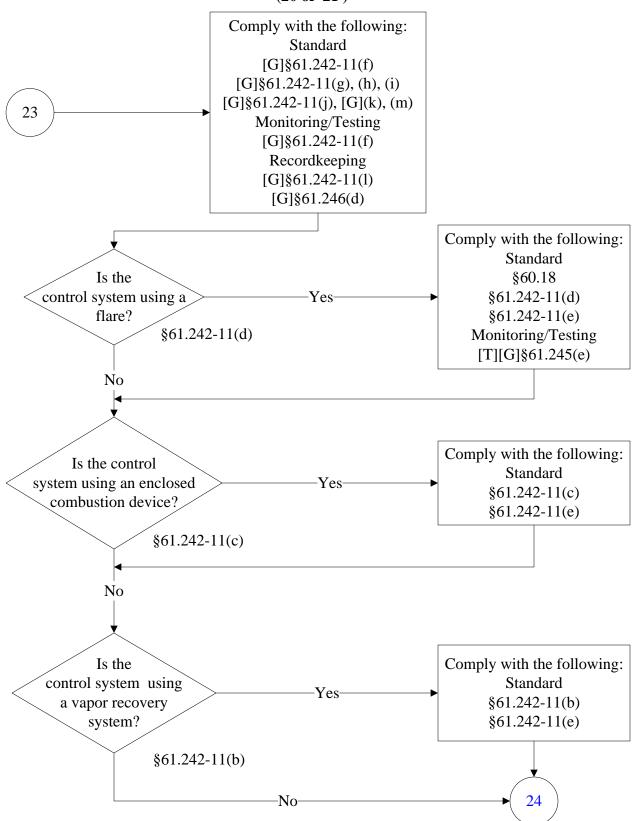

National Emission Standards for Vinyl Chloride



## National Emission Standards for Vinyl Chloride (9 of 21)



### National Emission Standards for Vinyl Chloride (10 of 21)



## National Emission Standards for Vinyl Chloride (11 of 21)



### National Emission Standards for Vinyl Chloride (12 of 21)



National Emission Standards for Vinyl Chloride (13 of 21)



National Emission Standards for Vinyl Chloride (14 of 21)



National Emission Standards for Vinyl Chloride (15 of 21)



National Emission Standards for Vinyl Chloride (16 of 21)



National Emission Standards for Vinyl Chloride (17 of 21)



National Emission Standards for Vinyl Chloride (18 of 21)



National Emission Standards for Vinyl Chloride (19 of 21)



## National Emission Standards for Vinyl Chloride (20 of 21)



# National Emission Standards for Vinyl Chloride (21 of 21)