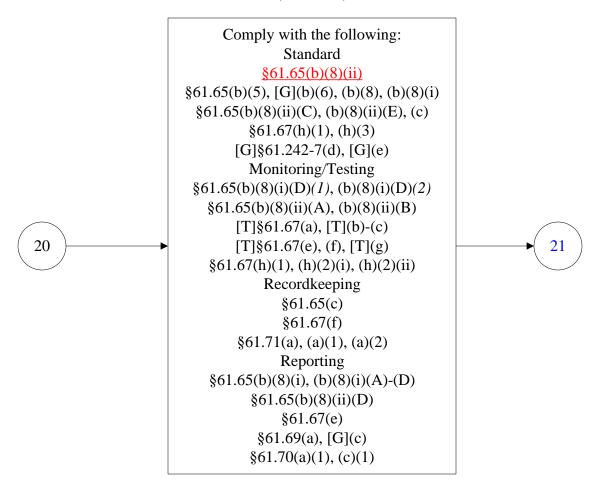

### National Emission Standards for Vinyl Chloride (12 of 21)

National Emission Standards for Vinyl Chloride (13 of 21)

National Emission Standards for Vinyl Chloride (14 of 21)

National Emission Standards for Vinyl Chloride (15 of 21)