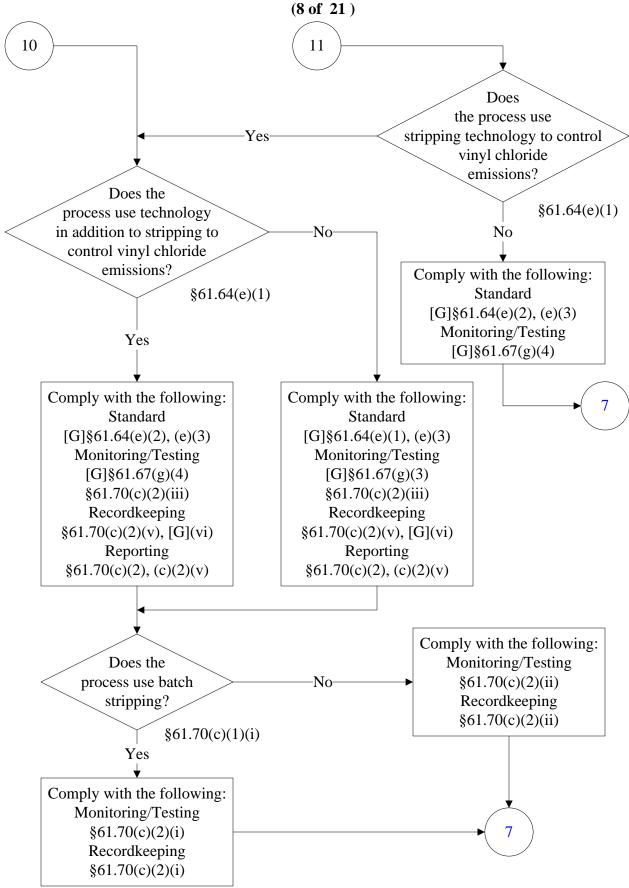

### Below is a flowchart describing 40 CFR Part 61, Subpart F.

#### For the text of the statute/rule, please go to

40 CFR Part 61, Subpart F (1 of 21)



## National Emission Standards for Vinyl Chloride (2 of 21)



National Emission Standards for Vinyl Chloride (3 of 21)



National Emission Standards for Vinyl Chloride (4 of 21)



### National Emission Standards for Vinyl Chloride



### National Emission Standards for Vinyl Chloride (6 of 21)



### National Emission Standards for Vinyl Chloride (7 of 21)



National Emission Standards for Vinyl Chloride



## National Emission Standards for Vinyl Chloride (9 of 21)



### National Emission Standards for Vinyl Chloride (10 of 21)



## National Emission Standards for Vinyl Chloride (11 of 21)



### National Emission Standards for Vinyl Chloride (12 of 21)



National Emission Standards for Vinyl Chloride (13 of 21)



National Emission Standards for Vinyl Chloride (14 of 21)



National Emission Standards for Vinyl Chloride (15 of 21)



National Emission Standards for Vinyl Chloride (16 of 21)



National Emission Standards for Vinyl Chloride (17 of 21)



National Emission Standards for Vinyl Chloride (18 of 21)



National Emission Standards for Vinyl Chloride (19 of 21)



## National Emission Standards for Vinyl Chloride (20 of 21)



# National Emission Standards for Vinyl Chloride (