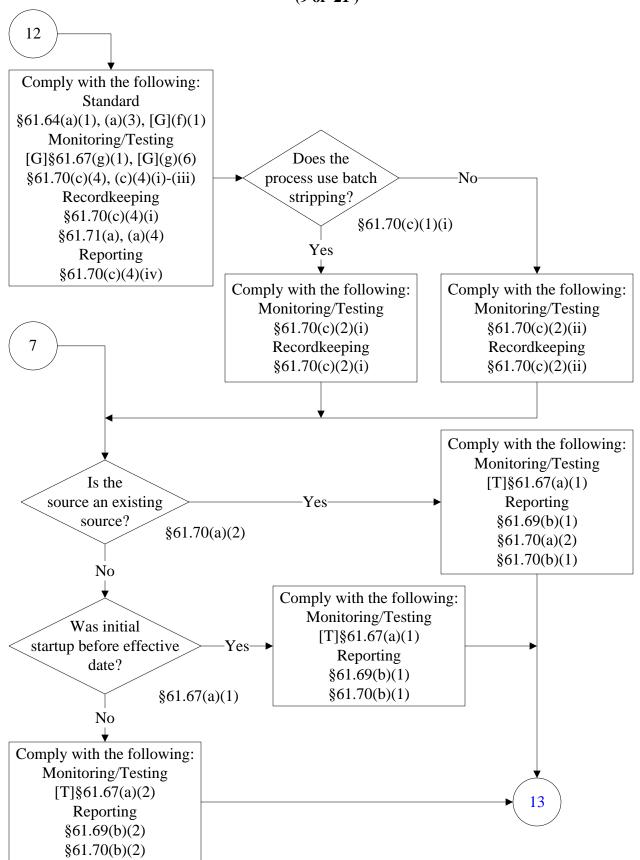

### National Emission Standards for Vinyl Chloride (12 of 21)

National Emission Standards for Vinyl Chloride (13 of 21)

National Emission Standards for Vinyl Chloride (14 of 21)

National Emission Standards for Vinyl Chloride (15 of 21)