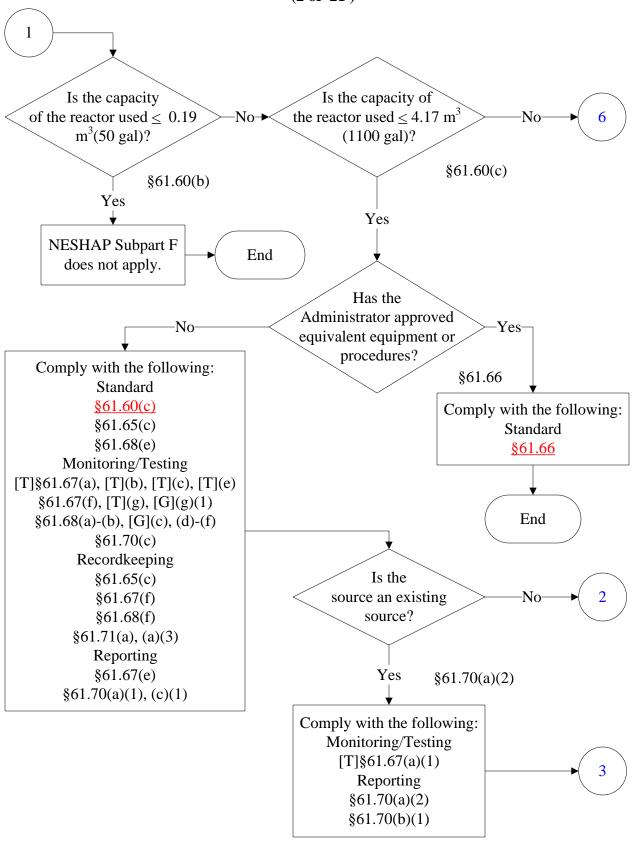

### National Emission Standards for Vinyl Chloride

### National Emission Standards for Vinyl Chloride (6 of 21)