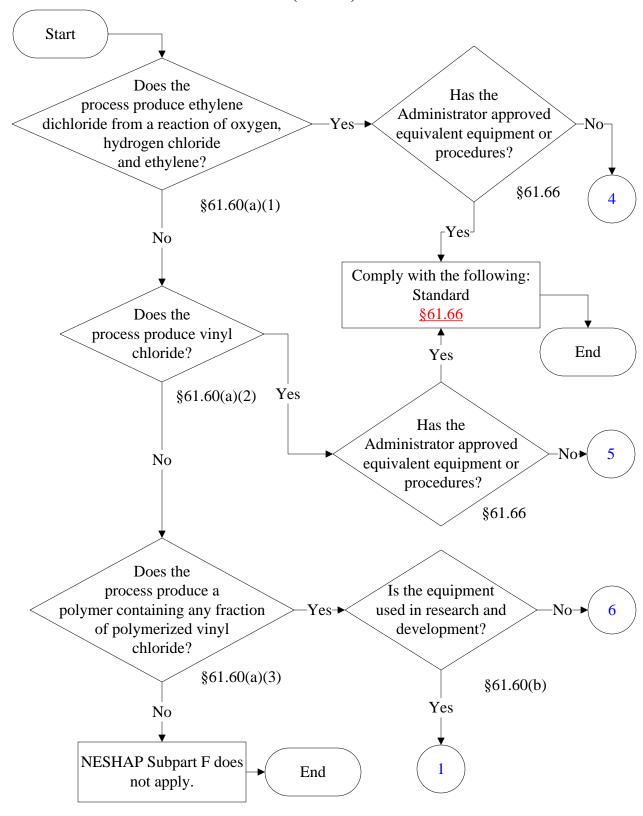

### Below is a flowchart describing 40 CFR Part 61, Subpart F.

#### For the text of the statute/rule, please go to

40 CFR Part 61, Subpart F (1 of 21)

## National Emission Standards for Vinyl Chloride (2 of 21)

National Emission Standards for Vinyl Chloride (3 of 21)

National Emission Standards for Vinyl Chloride (4 of 21)