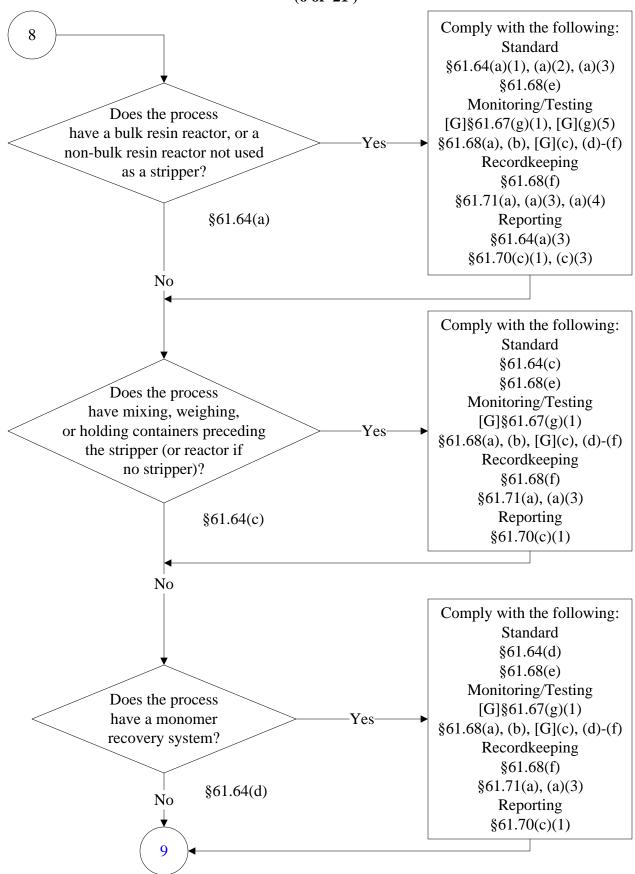

### Below is a flowchart describing 40 CFR Part 61, Subpart F.

#### For the text of the statute/rule, please go to

40 CFR Part 61, Subpart F (1 of 21)



## National Emission Standards for Vinyl Chloride (2 of 21)



National Emission Standards for Vinyl Chloride (3 of 21)



National Emission Standards for Vinyl Chloride (4 of 21)



### National Emission Standards for Vinyl Chloride



### National Emission Standards for Vinyl Chloride (6 of 21)



### National Emission Standards for Vinyl Chloride (7 of 21)



National Emission Standards for Vinyl Chloride



## National Emission Standards for Vinyl Chloride (9 of 21)



### National Emission Standards for Vinyl Chloride (10 of 21)



## National Emission Standards for Vinyl Chloride (11 of 21)



### National Emission Standards for Vinyl Chloride (12 of 21)



National Emission Standards for Vinyl Chloride (13 of 21)



National Emission Standards for Vinyl Chloride (14 of 21)



National Emission Standards for Vinyl Chloride (15 of 21)



National Emission Standards for Vinyl Chloride (16 of 21)



National Emission Standards for Vinyl Chloride (17 of 21)



National Emission Standards for Vinyl Chloride (18 of 21)



National Emission Standards for Vinyl Chloride (19 of 21)