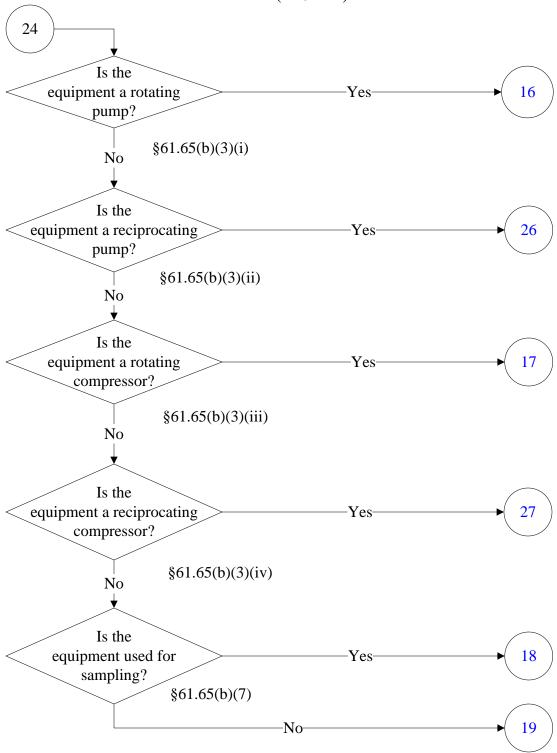

al Emission Standards for Vinyl Chloride (9 of 21)



### National Emission Standards for Vinyl Chloride (10 of 21)



## National Emission Standards for Vinyl Chloride (11 of 21)



### National Emission Standards for Vinyl Chloride (12 of 21)



National Emission Standards for Vinyl Chloride (13 of 21)



National Emission Standards for Vinyl Chloride (14 of 21)



National Emission Standards for Vinyl Chloride (15 of 21)



National Emission Standards for Vinyl Chloride (16 of 21)



National Emission Standards for Vinyl Chloride (17 of 21)



National Emission Standards for Vinyl Chloride (18 of 21)



National Emission Standards for Vinyl Chloride (19 of 21)



## National Emission Standards for Vinyl Chloride (20 of 21)



# National Emission Standards for Vinyl Chloride (21 of 21)