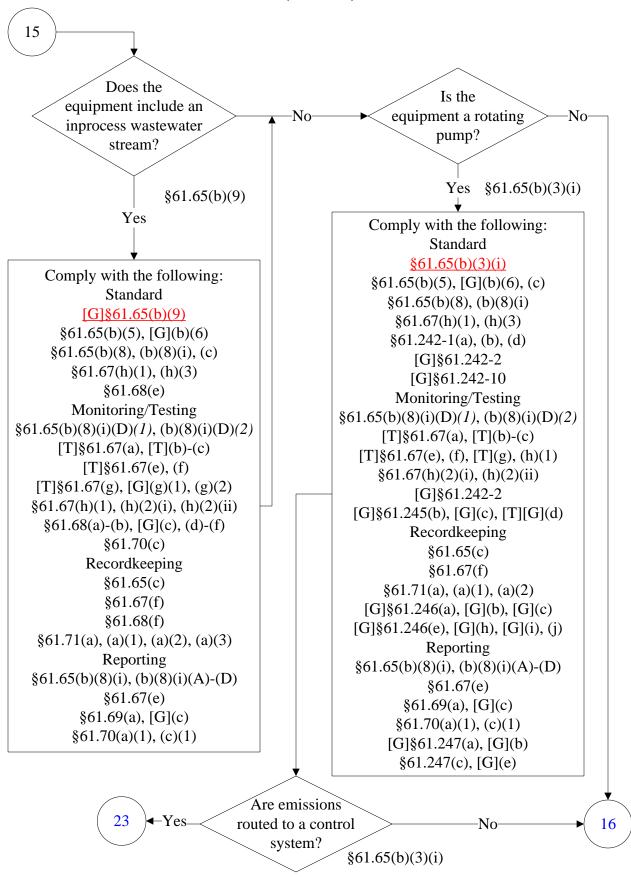

National Emission Standards for Vinyl Chloride (16 of 21)

National Emission Standards for Vinyl Chloride (17 of 21)

National Emission Standards for Vinyl Chloride (18 of 21)

National Emission Standards for Vinyl Chloride (19 of 21)