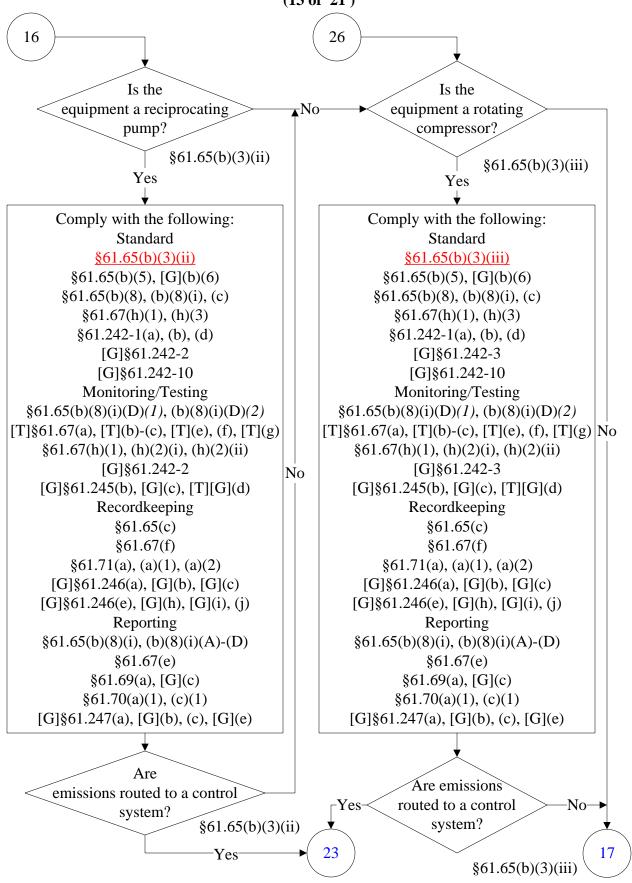

### National Emission Standards for Vinyl Chloride (12 of 21)

National Emission Standards for Vinyl Chloride (13 of 21)

National Emission Standards for Vinyl Chloride (14 of 21)

National Emission Standards for Vinyl Chloride (15 of 21)