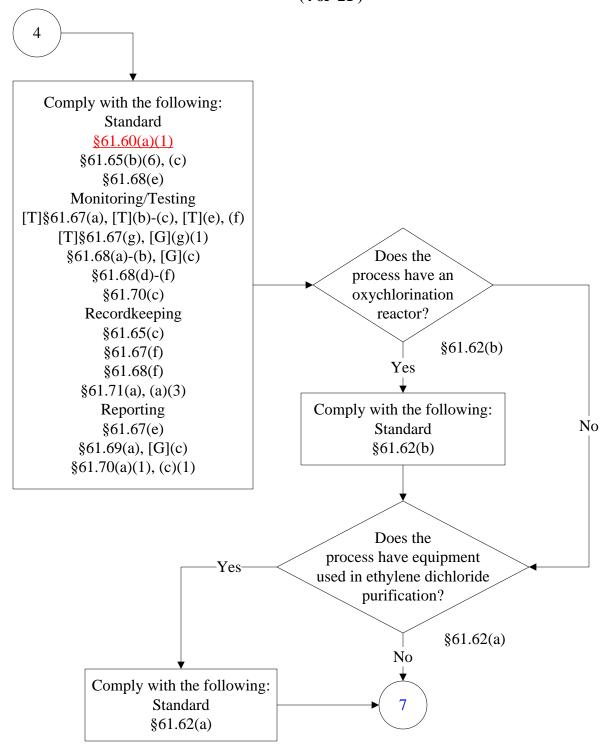

### National Emission Standards for Vinyl Chloride (10 of 21)

## National Emission Standards for Vinyl Chloride (11 of 21)