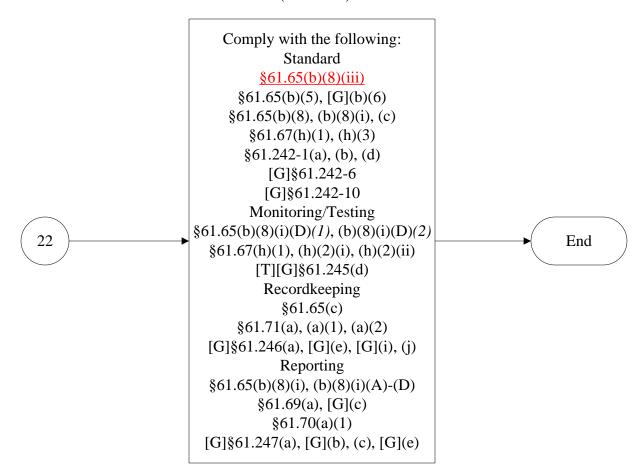

National Emission Standards for Vinyl Chloride (16 of 21)

National Emission Standards for Vinyl Chloride (17 of 21)

National Emission Standards for Vinyl Chloride (18 of 21)

National Emission Standards for Vinyl Chloride (19 of 21)