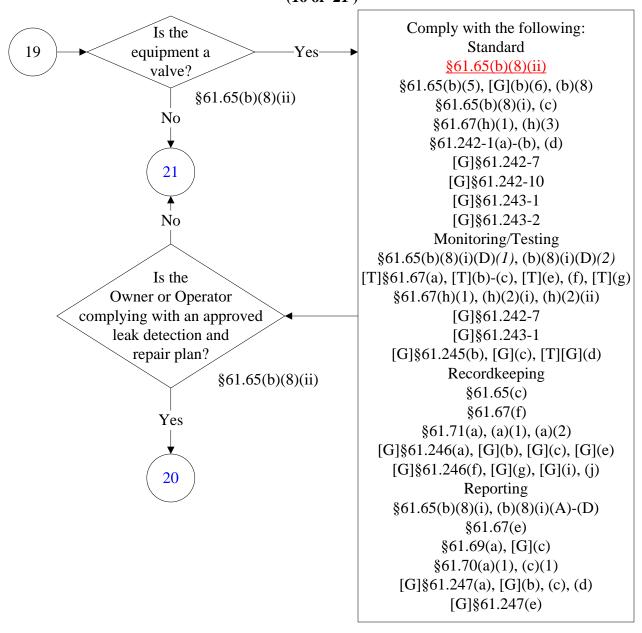

National Emission Standards for Vinyl Chloride (16 of 21)

National Emission Standards for Vinyl Chloride (17 of 21)

National Emission Standards for Vinyl Chloride (18 of 21)

National Emission Standards for Vinyl Chloride (19 of 21)