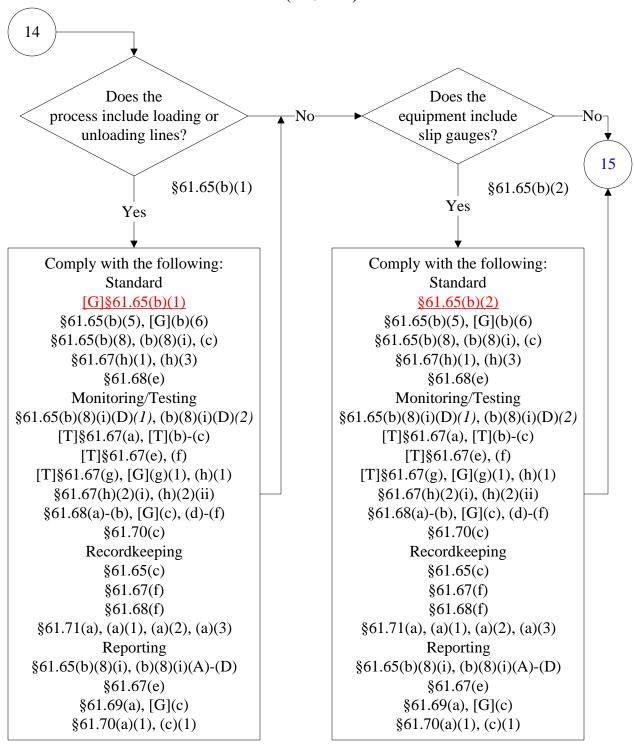

National Emission Standards for Vinyl Chloride (16 of 21)

National Emission Standards for Vinyl Chloride (17 of 21)

National Emission Standards for Vinyl Chloride (18 of 21)

National Emission Standards for Vinyl Chloride (19 of 21)