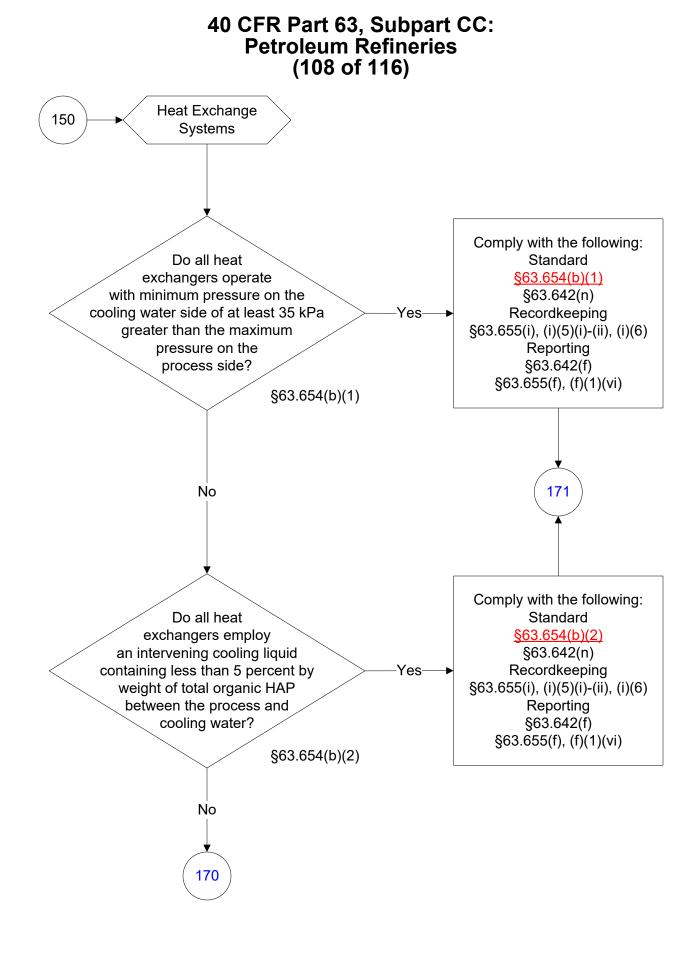

Permits Program only and are subject to change.



## 40 CFR Part 63, Subpart CC: Petroleum Refineries (96 of 116)











Last Modified: 02/15/2022 From 40 CFR Part 63, Subpart CC, Amended 11/19/2020 These flowcharts are for use by sources subject to the Federal Operating Permits Program only and are subject to change.



These flowcharts are for use by sources subject to the Federal Operating Permits Program only and are subject to change. \*\*\*



Last Modified: 02/15/2022 From 40 CFR Part 63, Subpart CC, Amended 11/19/2020 These flowcharts are for use by sources subject to the Federal Operating Permits Program only and are subject to change.



These flowcharts are for use by sources subject to the Federal Operating Permits Program only and are subject to change. \*\*\*

























These flowcharts are for use by sources subject to the Federal Operating Permits Program only and are subject to change.



Last Modified: 02/15/2022 From 40 CFR Part 63, Subpart CC, Amended 11/19/2020

These flowcharts are for use by sources subject to the Federal Operating Permits Program only and are subject to change. \*\*\*