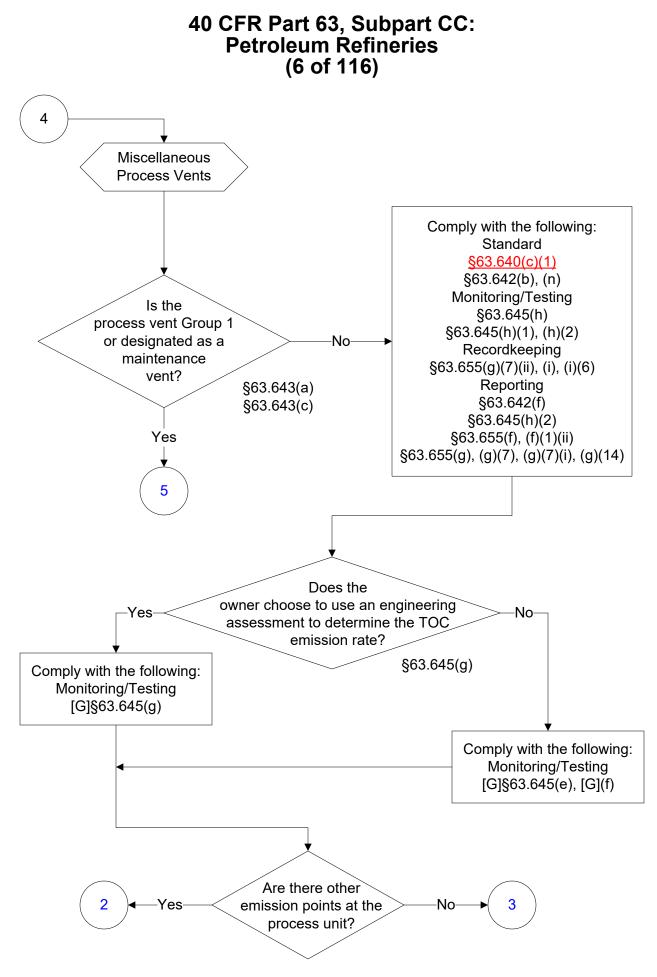

Last Modified: 02/15/2022 From 40 CFR Part 63, Subpart CC, Amended 11/19/2020

These flowcharts are for use by sources subject to the Federal Operating Permits Program only and are subject to change.

Last Modified: 02/15/2022 From 40 CFR Part 63, Subpart CC, Amended 11/19/2020