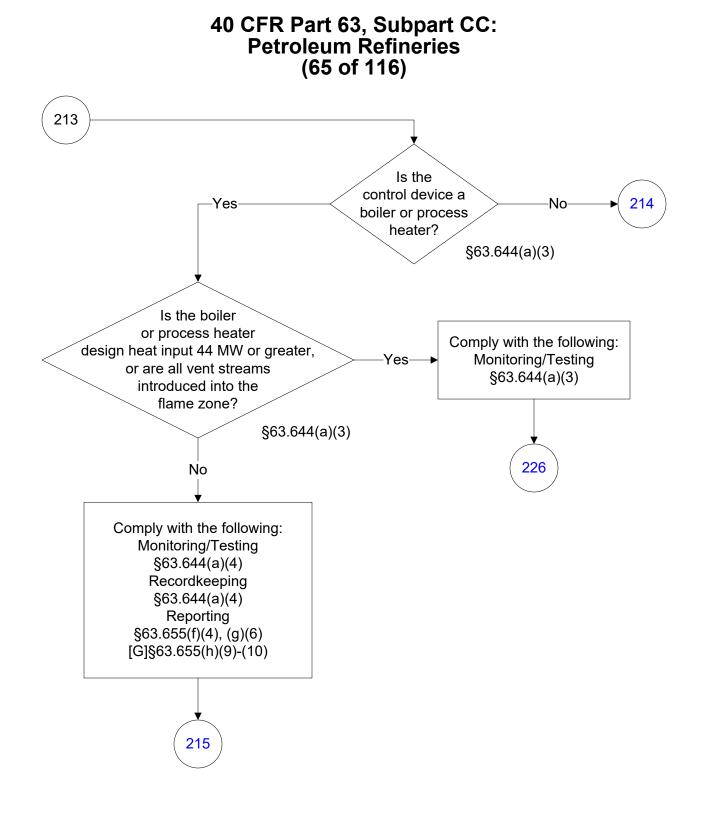

he Federal Operating Permits Program only and are subject to change.











These flowcharts are for use by sources subject to the Federal Operating Permits Program only and are subject to change.













These flowcharts are for use by sources subject to the Federal Operating Permits Program only and are subject to change.























Last Modified: 02/15/2022 From 40 CFR Part 63, Subpart CC, Amended 11/19/2020

These flowcharts are for use by sources subject to the Federal Operating Permits Program only and are subject to change.





























Last Modified: 02/15/2022 From 40 CFR Part 63, Subpart CC, Amended 11/19/2020

These flowcharts are for use by sources subject to the Federal Operating Permits Program only and are subject to change.























## 40 CFR Part 63, Subpart CC: Petroleum Refineries (70 of 116)





















These flowcharts are for use by sources subject to the Federal Operating Permits Program only and are subject to change.









These flowcharts are for use by sources subject to the Federal Operating Permits Program only and are subject to change.











These flowcharts are for use by sources subject to the Federal Operating Permits Program only and are subject to change. \*\*\*













These flowcharts are for use by sources subject to the Federal Operating Permits Program only and are subject to change.



## 40 CFR Part 63, Subpart CC: Petroleum Refineries (96 of 116)











Last Modified: 02/15/2022 From 40 CFR Part 63, Subpart CC, Amended 11/19/2020 These flowcharts are for