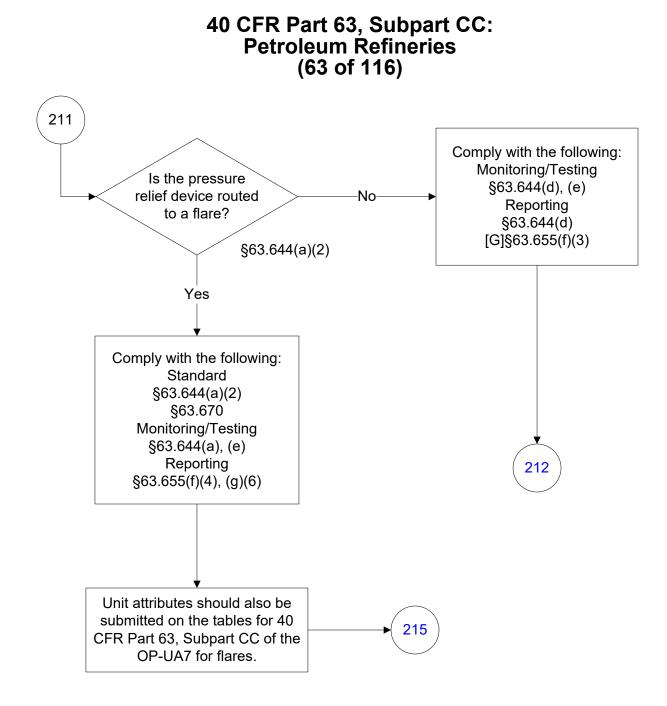

to the Federal Operating Permits Program only and are subject to change.











These flowcharts are for use by sources subject to the Federal Operating Permits Program only and are subject to change.













These flowcharts are for use by sources subject to the Federal Operating Permits Program only and are subject to change.























Last Modified: 02/15/2022 From 40 CFR Part 63, Subpart CC, Amended 11/19/2020

These flowcharts are for use by sources subject to the Federal Operating Permits Program only and are subject to change.





























Last Modified: 02/15/2022 From 40 CFR Part 63, Subpart CC, Amended 11/19/2020

These flowcharts are for use by sources subject to the Federal Operating Permits Program only and are subject to change.























## 40 CFR Part 63, Subpart CC: Petroleum Refineries (70 of 116)





















These flowcharts are for use by sources subject to the Federal Operating Permits Program only and are subject to change.









These flowcharts are for use by sources subject to the Federal Operating Permits Program only and are subject to change.











These flowcharts are for use by sources subject to the Federal Operating Permits Program only and are subject to change. \*\*\*













These flowcharts are for use by sources subject to the Federal Operating Permits Program only and are subject to change.



## 40 CFR Part 63, Subpart CC: Petroleum Refineries (96 of 116)











Last Modified: 02/15/2022 From 40 CFR Part 63, Subpart CC, Amended 11/19/2020 These flowcharts are