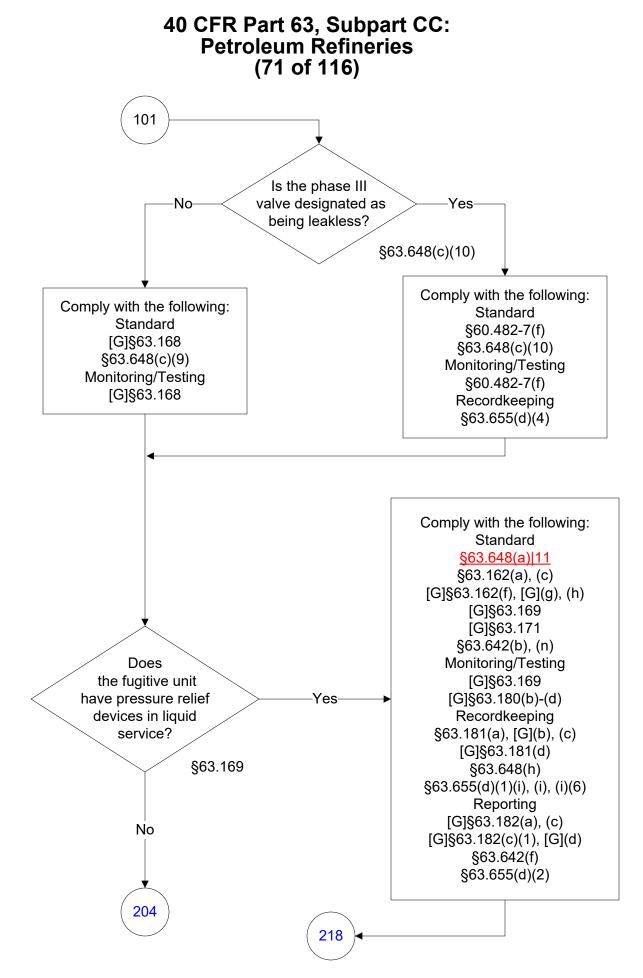

## 40 CFR Part 63, Subpart CC: Petroleum Refineries (70 of 116)

These flowcharts are for use by sources subject to the Federal Operating Permits Program only and are subject to change.

These flowcharts are for use by sources subject to the Federal Operating Permits Program only and are subject to change.