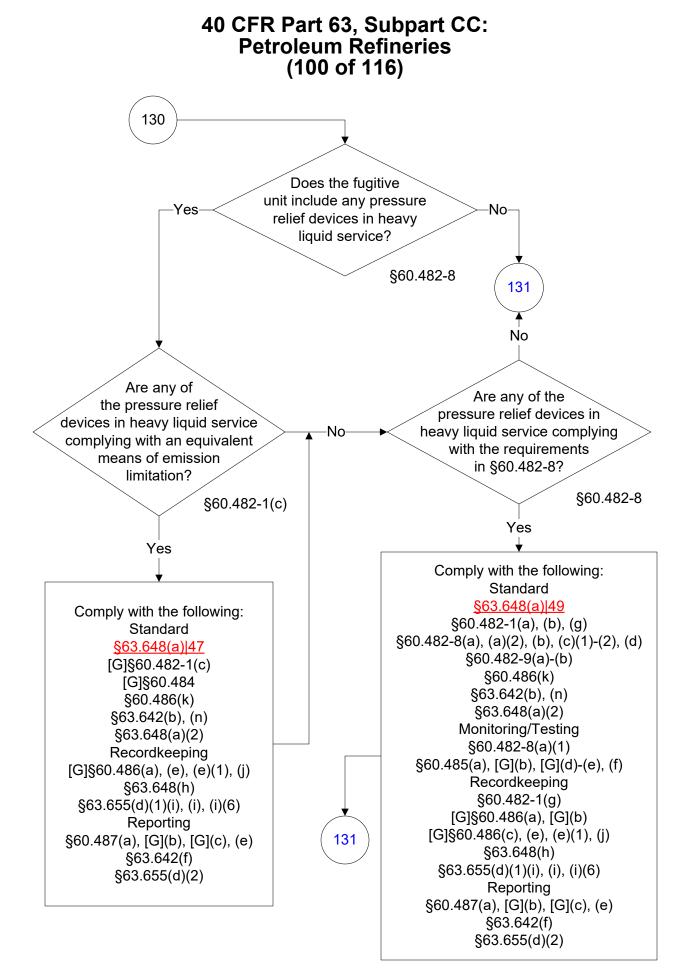

## 40 CFR Part 63, Subpart CC: Petroleum Refineries (96 of 116)

Last Modified: 02/15/2022 From 40 CFR Part 63, Subpart CC, Amended 11/19/2020 These flowcharts are for use by sources subject to the Federal Operating Permits Program only and are subject to change.