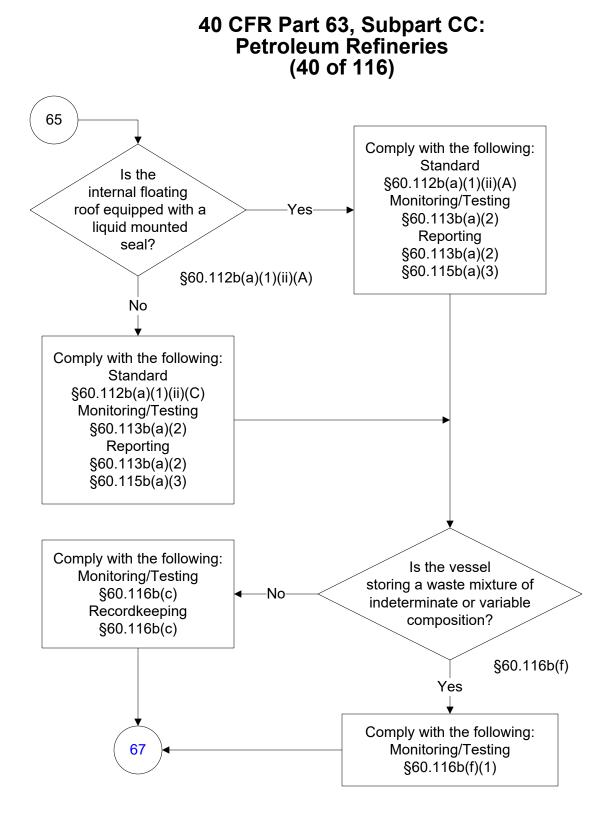

perating Permits Program only and are subject to change.











These flowcharts are for use by sources subject to the Federal Operating Permits Program only and are subject to change.





Last Modified: 02/15/2022 From 40 CFR Part 63, Subpart CC, Amended 11/19/2020 These flowcharts are for use by sources subject to the Federal Operating Permits Program only and are subject to change.









These flowcharts are for use by sources subject to the Federal Operating Permits Program only and are subject to change.











These flowcharts are for use by sources subject to the Federal Operating Permits Program only and are subject to change.













These flowcharts are for use by sources subject to the Federal Operating Permits Program only and are subject to change.























Last Modified: 02/15/2022 From 40 CFR Part 63, Subpart CC, Amended 11/19/2020

These flowcharts are for use by sources subject to the Federal Operating Permits Program only and are subject to change.





























Last Modified: 02/15/2022 From 40 CFR Part 63, Subpart CC, Amended 11/19/2020

These flowcharts are for use by sources subject to the Federal Operating Permits Program only and are subject to change.























## 40 CFR Part 63, Subpart CC: Petroleum Refineries (70 of 116)





















These flowcharts are for use by sources subject to the Federal Operating Permits Program only and are subject to change.









These flowcharts are for use by sources subject to the Federal Operating Permits Program only and are subject to change.