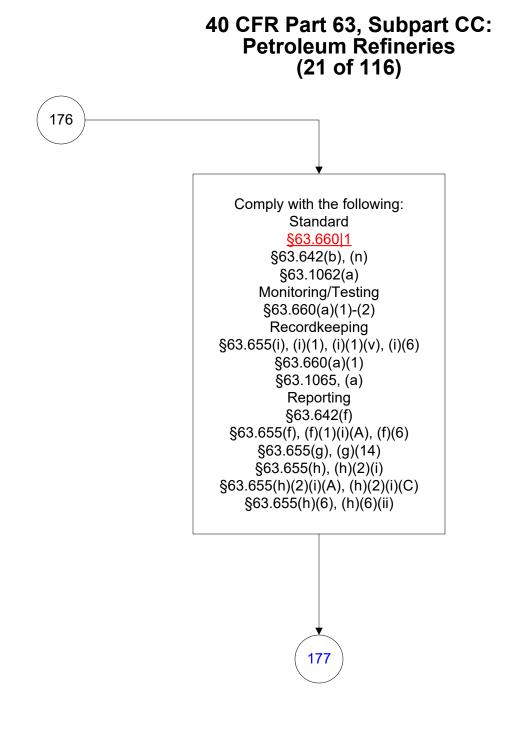

These flowcharts are for use by sources subject to the Federal Operating Permits Program only and are subject to change. \*\*\*



















These flowcharts are for use by sources subject to the Federal Operating Permits Program only and are subject to change.







These flowcharts are for use by sources subject to the Federal Operating Permits Program only and are subject to change.











These flowcharts are for use by sources subject to the Federal Operating Permits Program only and are subject to change.





Last Modified: 02/15/2022 From 40 CFR Part 63, Subpart CC, Amended 11/19/2020 These flowcharts are for use by sources subject to the Federal Operating Permits Program only and are subject to change.









These flowcharts are for use by sources subject to the Federal Operating Permits Program only and are subject to change.











These flowcharts are for use by sources subject to the Federal Operating Permits Program only and are subject to change.













These flowcharts are for use by sources subject to the Federal Operating Permits Program only and are subject to change.























Last Modified: 02/15/2022 From 40 CFR Part 63, Subpart CC, Amended 11/19/2020

These flowcharts are for use by sources subject to the Federal Operating Permits Program only and are subject to change.





























Last Modified: 02/15/2022 From 40 CFR Part 63, Subpart CC, Amended 11/19/2020

These flowcharts are for use by sources subject to the Federal Operating P