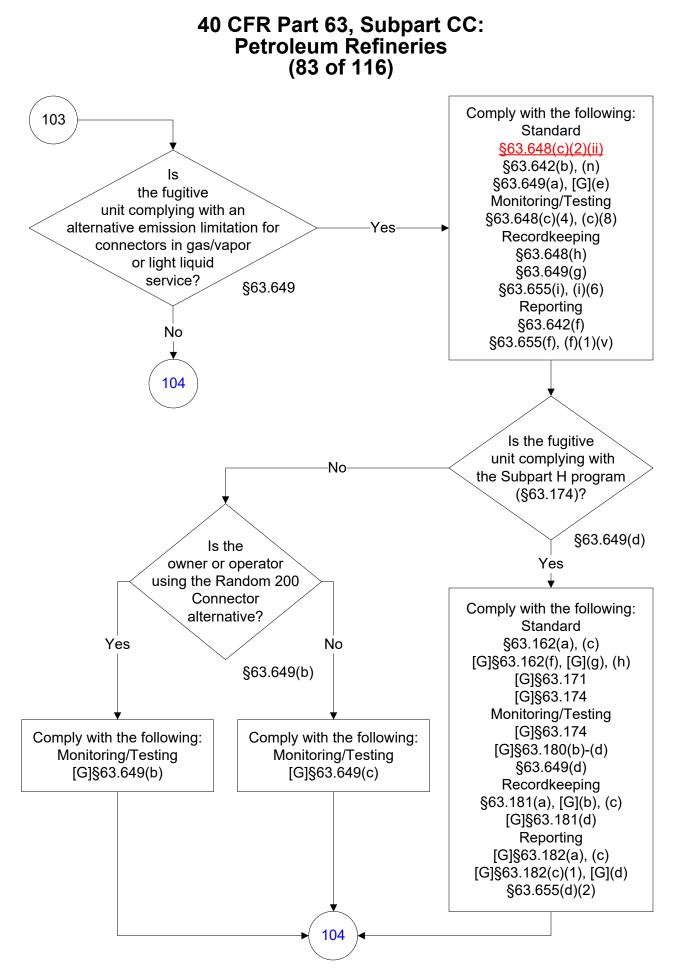

wcharts are for use by sources subject to the Federal Operating Permits Program only and are subject to change.























Last Modified: 02/15/2022 From 40 CFR Part 63, Subpart CC, Amended 11/19/2020

These flowcharts are for use by sources subject to the Federal Operating Permits Program only and are subject to change.





























Last Modified: 02/15/2022 From 40 CFR Part 63, Subpart CC, Amended 11/19/2020

These flowcharts are for use by sources subject to the Federal Operating Permits Program only and are subject to change.























## 40 CFR Part 63, Subpart CC: Petroleum Refineries (70 of 116)





















These flowcharts are for use by sources subject to the Federal Operating Permits Program only and are subject to change.









These flowcharts are for use by sources subject to the Federal Operating Permits Program only and are subject to change.











These flowcharts are for use by sources subject to the Federal Operating Permits Program only and are subject to change. \*\*\*













These flowcharts are for use by sources subject to the Federal Operating Permits Program only and are subject to change.



## 40 CFR Part 63, Subpart CC: Petroleum Refineries (96 of 116)











Last Modified: 02/15/2022 From 40 CFR Part 63, Subpart CC, Amended 11/19/2020 These flowcharts are for use by sources subject to the Federal Operating Permits Program only and are subject to change.



These flowcharts are for use by sources subject to the Federal Operating Permits Program only and are subject to change. \*\