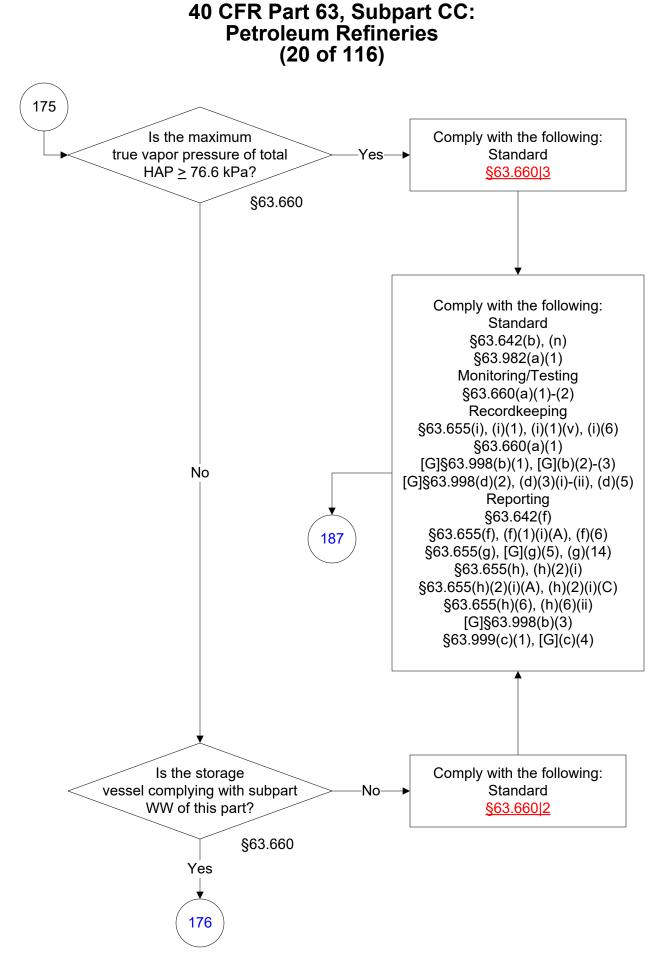

Last Modified: 02/15/2022 From 40 CFR Part 63, Subpart CC, Amended 11/19/2020 These flowcharts are for use by sources subject to the Federal Operating Permits Program only and are subject to change.

These flowcharts are for use by sources subject to the Federal Operating Permits Program only and are subject to change.