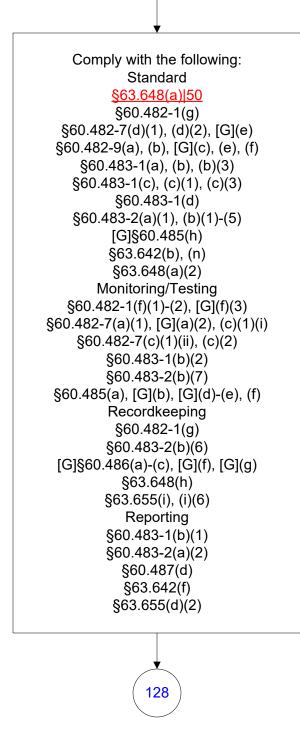

## 40 CFR Part 63, Subpart CC: Petroleum Refineries (96 of 116)

Last Modified: 02/15/2022 From 40 CFR Part 63, Subpart CC, Amended 11/19/2020 These flowcharts are for use by sources subject to the Federal Operating Permits Program only and are subject to change.