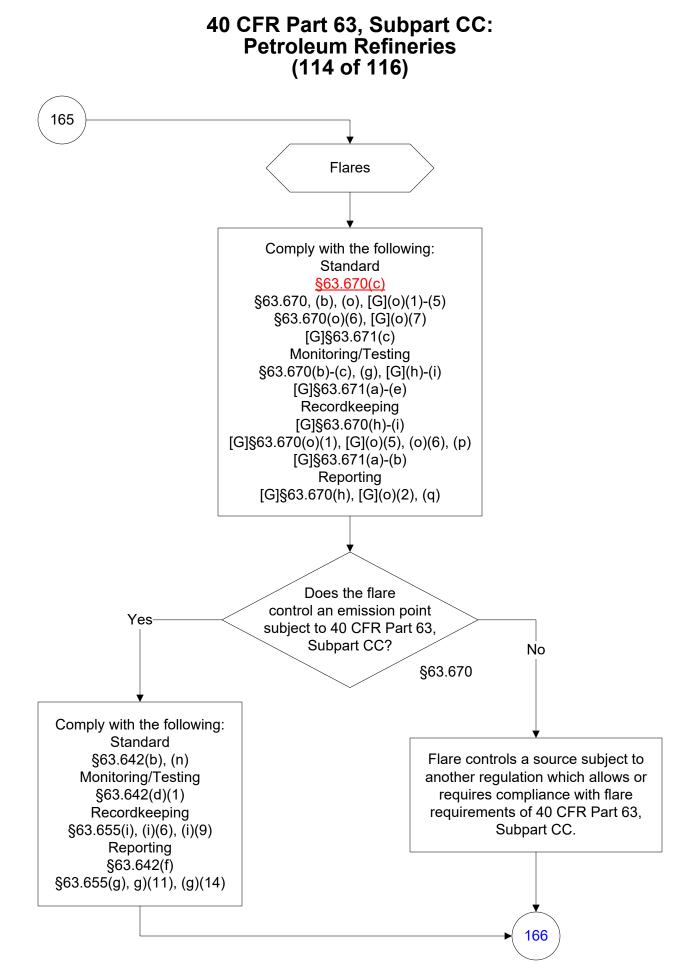

These flowcharts are for use by sources subject to the Federal Operating Permits Program only and are subject to change. \*\*\*

Last Modified: 02/15/2022 From 40 CFR Part 63, Subpart CC, Amended 11/19/2020 These flowcharts are for use by sources subject to the Federal Operating Permits Program only and are subject to change.