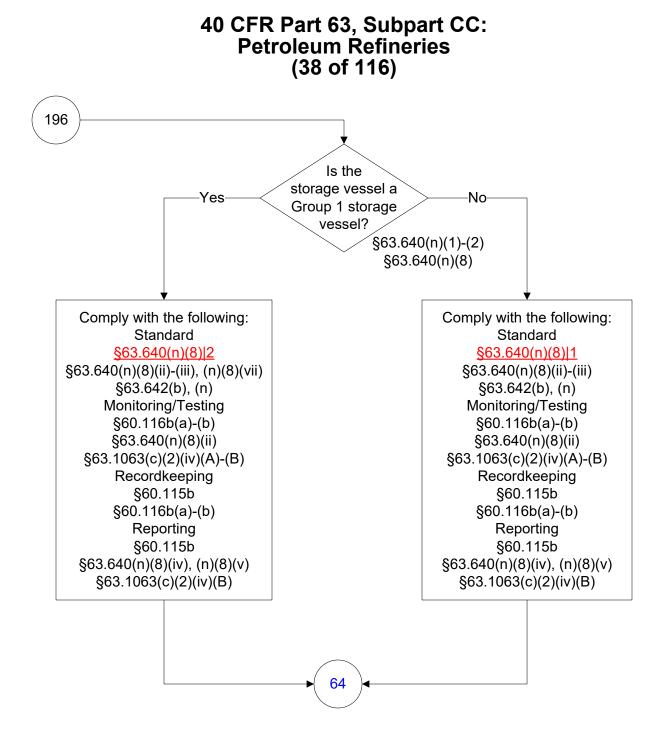

al Operating Permits Program only and are subject to change.











These flowcharts are for use by sources subject to the Federal Operating Permits Program only and are subject to change.





Last Modified: 02/15/2022 From 40 CFR Part 63, Subpart CC, Amended 11/19/2020 These flowcharts are for use by sources subject to the Federal Operating Permits Program only and are subject to change.









These flowcharts are for use by sources subject to the Federal Operating Permits Program only and are subject to change.











These flowcharts are for use by sources subject to the Federal Operating Permits Program only and are subject to change.













These flowcharts are for use by sources subject to the Federal Operating Permits Program only and are subject to change.























Last Modified: 02/15/2022 From 40 CFR Part 63, Subpart CC, Amended 11/19/2020

These flowcharts are for use by sources subject to the Federal Operating Permits Program only and are subject to change.





























Last Modified: 02/15/2022 From 40 CFR Part 63, Subpart CC, Amended 11/19/2020

These flowcharts are for use by sources subject to the Federal Operating Permits Program only and are subject to change.























## 40 CFR Part 63, Subpart CC: Petroleum Refineries (70 of 116)





















These flowcharts are for use by sources subject to the Federal Operating Permits Program only and are subject to change.









These flowcharts are for use by sources subject to the Federal Operating Permits Program only and are subject to chan