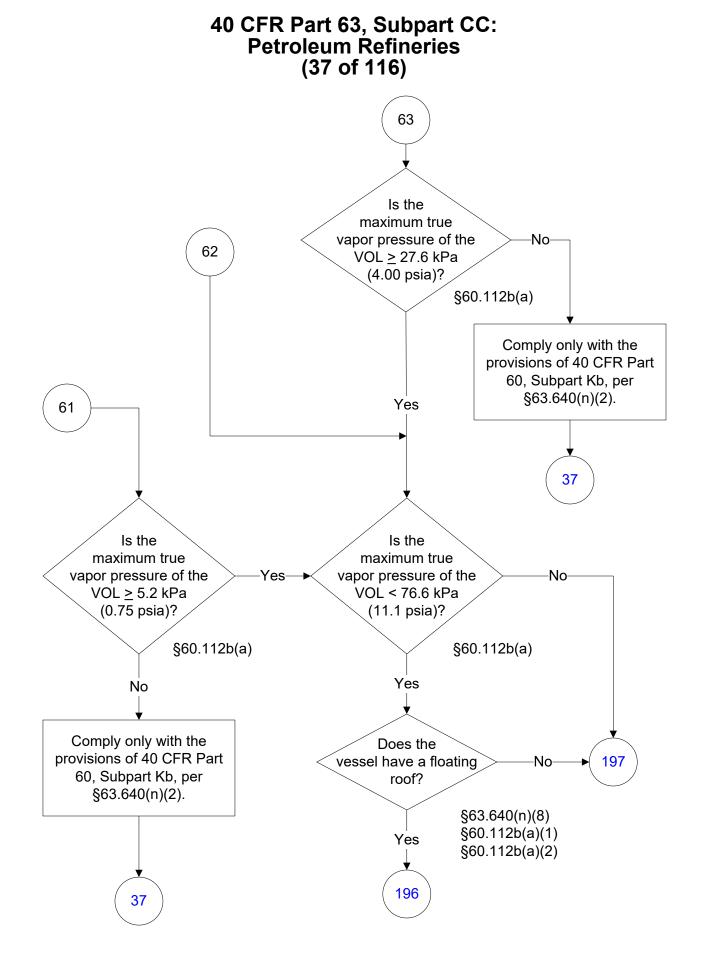

eral Operating Permits Program only and are subject to change.











These flowcharts are for use by sources subject to the Federal Operating Permits Program only and are subject to change.





Last Modified: 02/15/2022 From 40 CFR Part 63, Subpart CC, Amended 11/19/2020 These flowcharts are for use by sources subject to the Federal Operating Permits Program only and are subject to change.









These flowcharts are for use by sources subject to the Federal Operating Permits Program only and are subject to change.











These flowcharts are for use by sources subject to the Federal Operating Permits Program only and are subject to change.













These flowcharts are for use by sources subject to the Federal Operating Permits Program only and are subject to change.























Last Modified: 02/15/2022 From 40 CFR Part 63, Subpart CC, Amended 11/19/2020

These flowcharts are for use by sources subject to the Federal Operating Permits Program only and are subject to change.





























Last Modified: 02/15/2022 From 40 CFR Part 63, Subpart CC, Amended 11/19/2020

These flowcharts are for use by sources subject to the Federal Operating Permits Program only and are subject to change.























## 40 CFR Part 63, Subpart CC: Petroleum Refineries (70 of 116)





















These flowcharts are for use by sources subject to the Federal Operating Permits Program only and are subject to change.









These flowcharts are for use by sources subject to the Federal Operating Permits Program only and are subject to ch