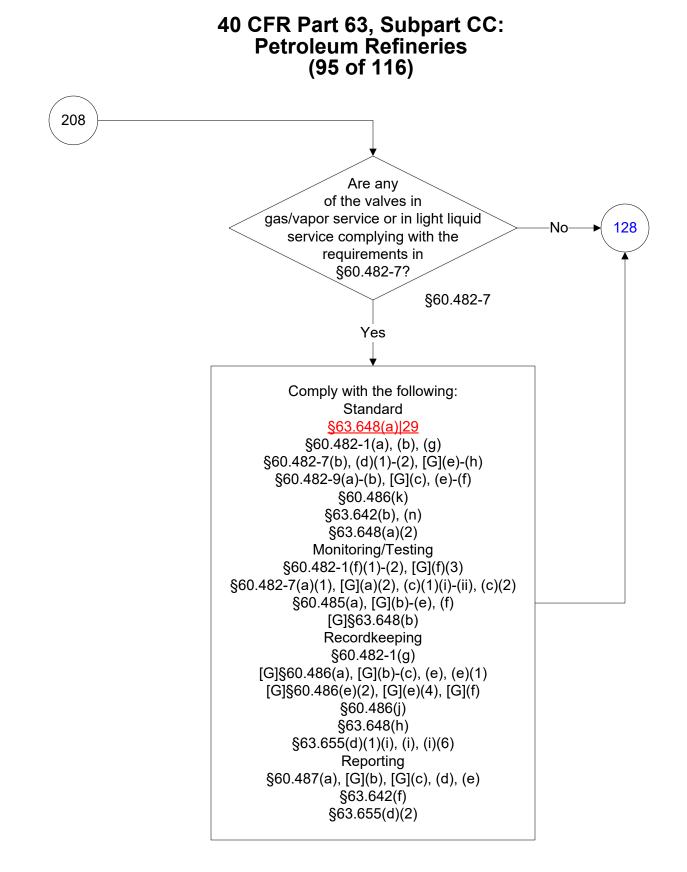

These flowcharts are for use by sources subject to the Federal Operating Permits Program only and are subject to change. \*\*\*

Last Modified: 02/15/2022 From 40 CFR Part 63, Subpart CC, Amended 11/19/2020 These flowcharts are for use by sources subject to the Federal Operating Permits Program only and are subject to change.