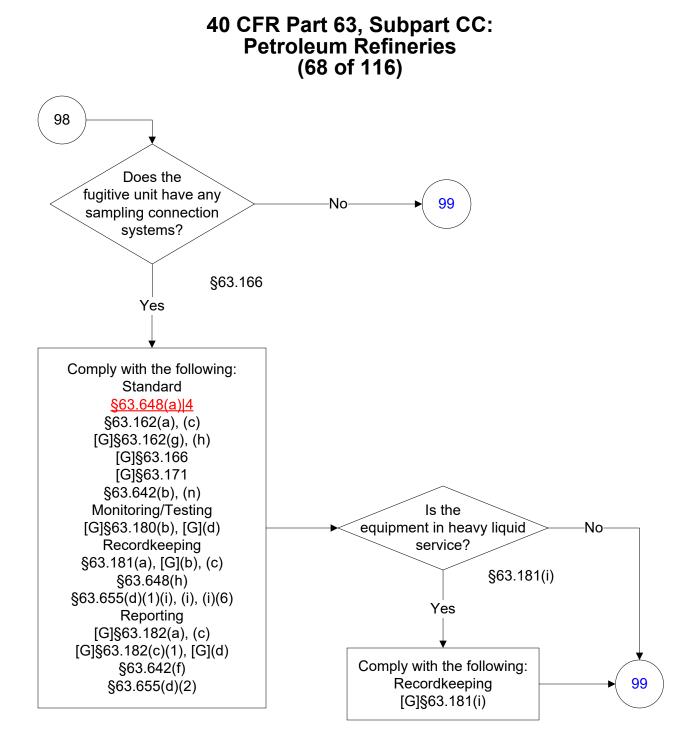

eral Operating Permits Program only and are subject to change.











These flowcharts are for use by sources subject to the Federal Operating Permits Program only and are subject to change.













These flowcharts are for use by sources subject to the Federal Operating Permits Program only and are subject to change.























Last Modified: 02/15/2022 From 40 CFR Part 63, Subpart CC, Amended 11/19/2020

These flowcharts are for use by sources subject to the Federal Operating Permits Program only and are subject to change.





























Last Modified: 02/15/2022 From 40 CFR Part 63, Subpart CC, Amended 11/19/2020

These flowcharts are for use by sources subject to the Federal Operating Permits Program only and are subject to change.























## 40 CFR Part 63, Subpart CC: Petroleum Refineries (70 of 116)





















These flowcharts are for use by sources subject to the Federal Operating Permits Program only and are subject to change.









These flowcharts are for use by sources subject to the Federal Operating Permits Program only and are subject to change.











These flowcharts are for use by sources subject to the Federal Operating Permits Program only and are subject to change. \*\*\*













These flowcharts are for use by sources subject to the Federal Operating Permits Program only and are subject to change.



## 40 CFR Part 63, Subpart CC: Petroleum Refineries (96 of 116)











Last Modified: 02/15/2022 From 40 CFR Part 63, Subpart CC, Amended 11/19/2020 These flowcharts are for use by