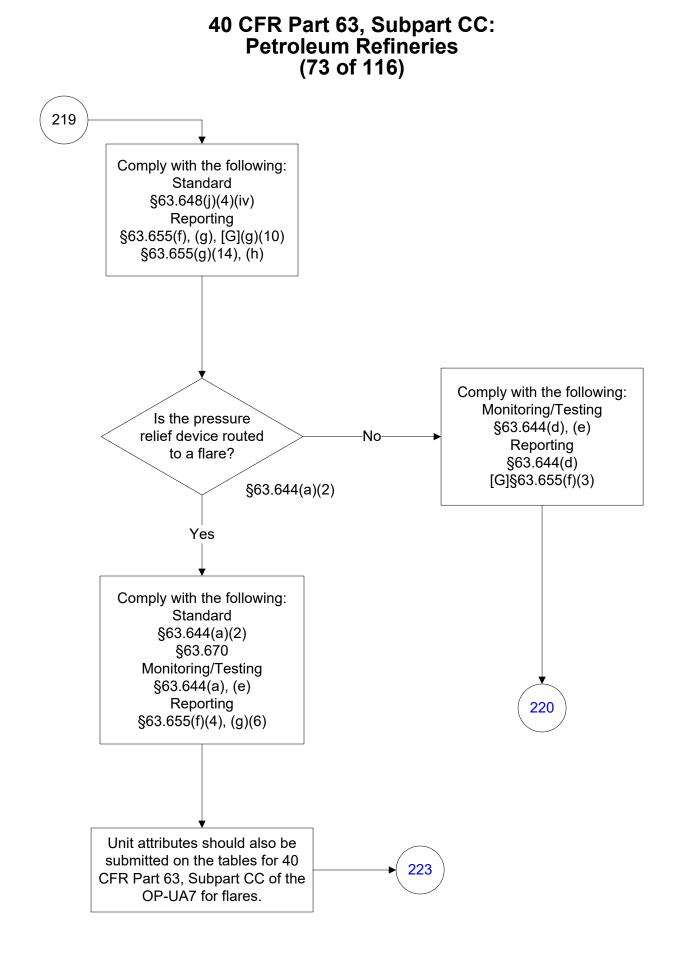

hese flowcharts are for use by sources subject to the Federal Operating Permits Program only and are subject to change.













These flowcharts are for use by sources subject to the Federal Operating Permits Program only and are subject to change.























Last Modified: 02/15/2022 From 40 CFR Part 63, Subpart CC, Amended 11/19/2020

These flowcharts are for use by sources subject to the Federal Operating Permits Program only and are subject to change.





























Last Modified: 02/15/2022 From 40 CFR Part 63, Subpart CC, Amended 11/19/2020

These flowcharts are for use by sources subject to the Federal Operating Permits Program only and are subject to change.























## 40 CFR Part 63, Subpart CC: Petroleum Refineries (70 of 116)





















These flowcharts are for use by sources subject to the Federal Operating Permits Program only and are subject to change.









These flowcharts are for use by sources subject to the Federal Operating Permits Program only and are subject to change.











These flowcharts are for use by sources subject to the Federal Operating Permits Program only and are subject to change. \*\*\*













These flowcharts are for use by sources subject to the Federal Operating Permits Program only and are subject to change.



## 40 CFR Part 63, Subpart CC: Petroleum Refineries (96 of 116)











Last Modified: 02/15/2022 From 40 CFR Part 63, Subpart CC, Amended 11/19/2020 These flowcharts are for use by sources subject to the Federal Operating Permits Program only and are subj