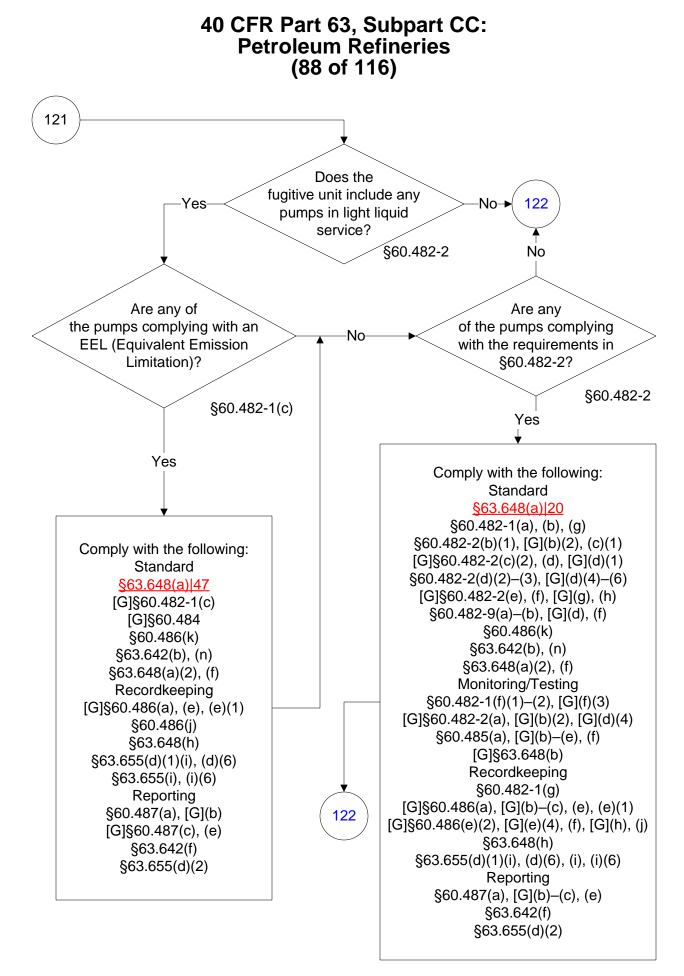

Last Modified: 02/15/2022 From 40 CFR Part 63, Subpart CC, Amended 11/19/2020

These flowcharts are for use by sources subject to the Federal Operating Permits Program only and are subject to change.





























Last Modified: 02/15/2022 From 40 CFR Part 63, Subpart CC, Amended 11/19/2020

These flowcharts are for use by sources subject to the Federal Operating Permits Program only and are subject to change.























## 40 CFR Part 63, Subpart CC: Petroleum Refineries (70 of 116)





















These flowcharts are for use by sources subject to the Federal Operating Permits Program only and are subject to change.









These flowcharts are for use by sources subject to the Federal Operating Permits Program only and are subject to change.











These flowcharts are for use by sources subject to the Federal Operating Permits Program only and are subject to change. \*\*\*













These flowcharts are for use by sources subject to the Federal Operating Permits Program only and are subject to change.



## 40 CFR Part 63, Subpart CC: Petroleum Refineries (96 of 116)











Last Modified: 02/15/2022 From 40 CFR Part 63, Subpart CC, Amended 11/19/2020 These flowcharts are for use by sources subject to the Federal Operating Permits Program only and are subject to change.



These flowcharts are for use by sources subject to the Federal Operating Permits Program only and are subject to change. \*\*\*



Last Modified: 02/15/2022 From 40 CFR Part 63, Subpart CC, Amended 11/19/2020 These flowcharts are for use by sources subject