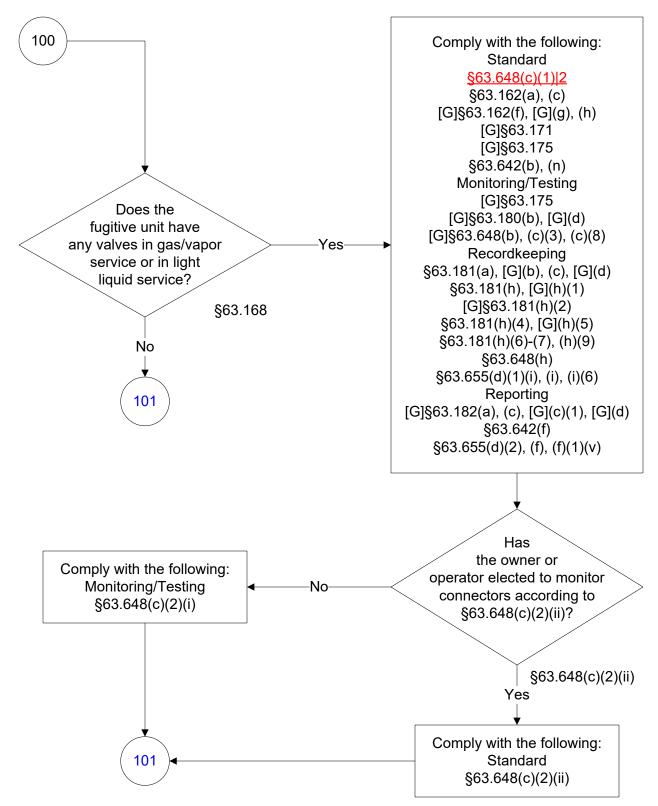

## 40 CFR Part 63, Subpart CC: Petroleum Refineries (70 of 116)

These flowcharts are for use by sources subject to the Federal Operating Permits Program only and are subject to change.

These flowcharts are for use by sources subject to the Federal Operating Permits Program only and are subject to change.