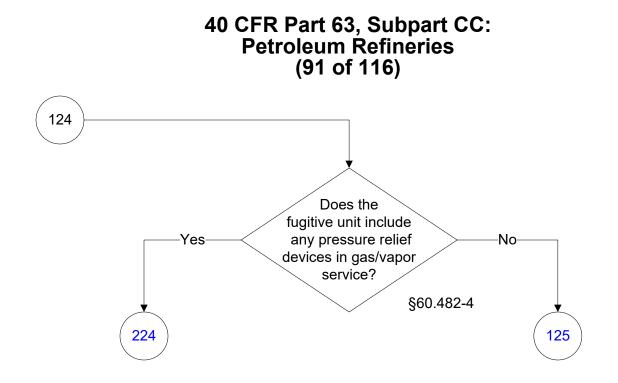

e Federal Operating Permits Program only and are subject to change.





























Last Modified: 02/15/2022 From 40 CFR Part 63, Subpart CC, Amended 11/19/2020

These flowcharts are for use by sources subject to the Federal Operating Permits Program only and are subject to change.























## 40 CFR Part 63, Subpart CC: Petroleum Refineries (70 of 116)





















These flowcharts are for use by sources subject to the Federal Operating Permits Program only and are subject to change.









These flowcharts are for use by sources subject to the Federal Operating Permits Program only and are subject to change.











These flowcharts are for use by sources subject to the Federal Operating Permits Program only and are subject to change. \*\*\*













These flowcharts are for use by sources subject to the Federal Operating Permits Program only and are subject to change.



## 40 CFR Part 63, Subpart CC: Petroleum Refineries (96 of 116)











Last Modified: 02/15/2022 From 40 CFR Part 63, Subpart CC, Amended 11/19/2020 These flowcharts are for use by sources subject to the Federal Operating Permits Program only and are subject to change.



These flowcharts are for use by sources subject to the Federal Operating Permits Program only and are subject to change. \*\*\*



Last Modified: 02/15/2022 From 40 CFR Part 63, Subpart CC, Amended 11/19/2020 These flowcharts are for use by sources subject to the Federal Operating Permits Program only and are subject to change.



These flowcharts are for use by sources subject to the Fed