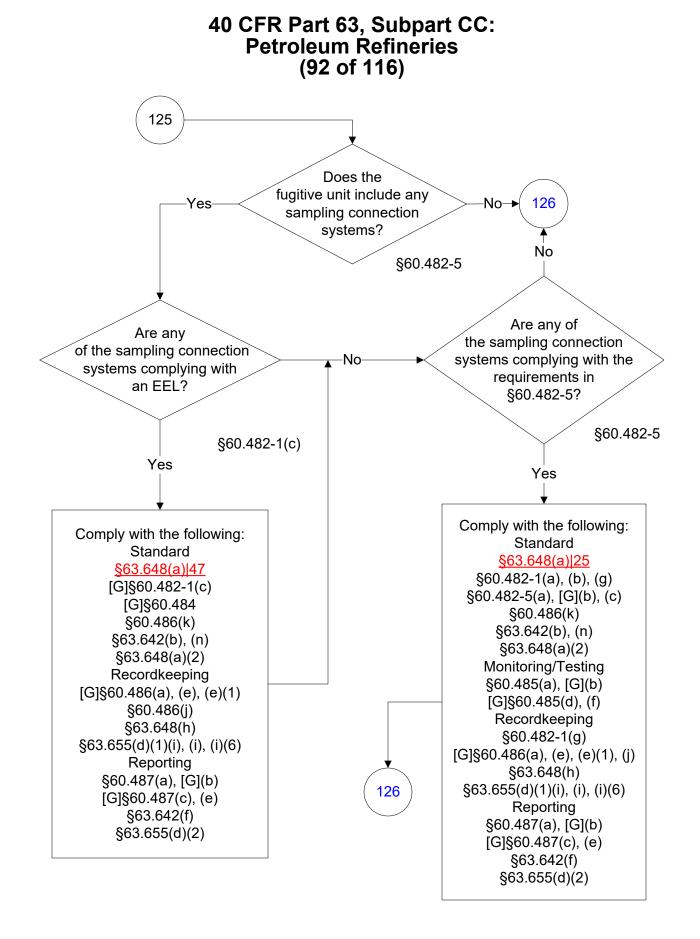

Federal Operating Permits Program only and are subject to change.





























Last Modified: 02/15/2022 From 40 CFR Part 63, Subpart CC, Amended 11/19/2020

These flowcharts are for use by sources subject to the Federal Operating Permits Program only and are subject to change.























## 40 CFR Part 63, Subpart CC: Petroleum Refineries (70 of 116)





















These flowcharts are for use by sources subject to the Federal Operating Permits Program only and are subject to change.









These flowcharts are for use by sources subject to the Federal Operating Permits Program only and are subject to change.











These flowcharts are for use by sources subject to the Federal Operating Permits Program only and are subject to change. \*\*\*













These flowcharts are for use by sources subject to the Federal Operating Permits Program only and are subject to change.



## 40 CFR Part 63, Subpart CC: Petroleum Refineries (96 of 116)











Last Modified: 02/15/2022 From 40 CFR Part 63, Subpart CC, Amended 11/19/2020 These flowcharts are for use by sources subject to the Federal Operating Permits Program only and are subject to change.



These flowcharts are for use by sources subject to the Federal Operating Permits Program only and are subject to change. \*\*\*



Last Modified: 02/15/2022 From 40 CFR Part 63, Subpart CC, Amended 11/19/2020 These flowcharts are for use by sources subject to the Federal Operating Permits Program only and are subject to change.



These flowcharts are for use by sources subject to the Feder