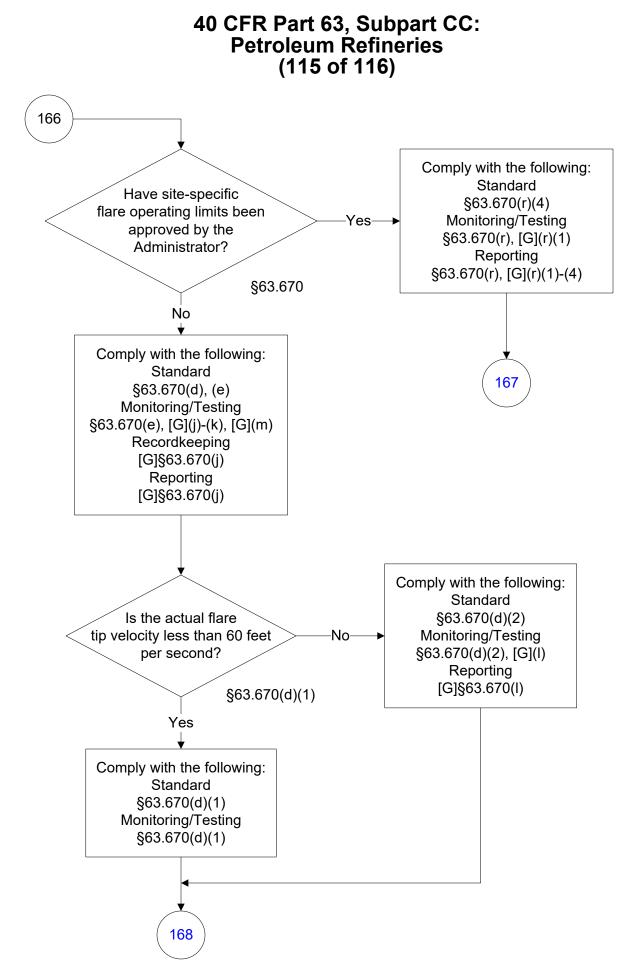

Last Modified: 02/15/2022 From 40 CFR Part 63, Subpart CC, Amended 11/19/2020

These flowcharts are for use by sources subject to the Federal Operating Permits Program only and are subject to change. \*\*\*