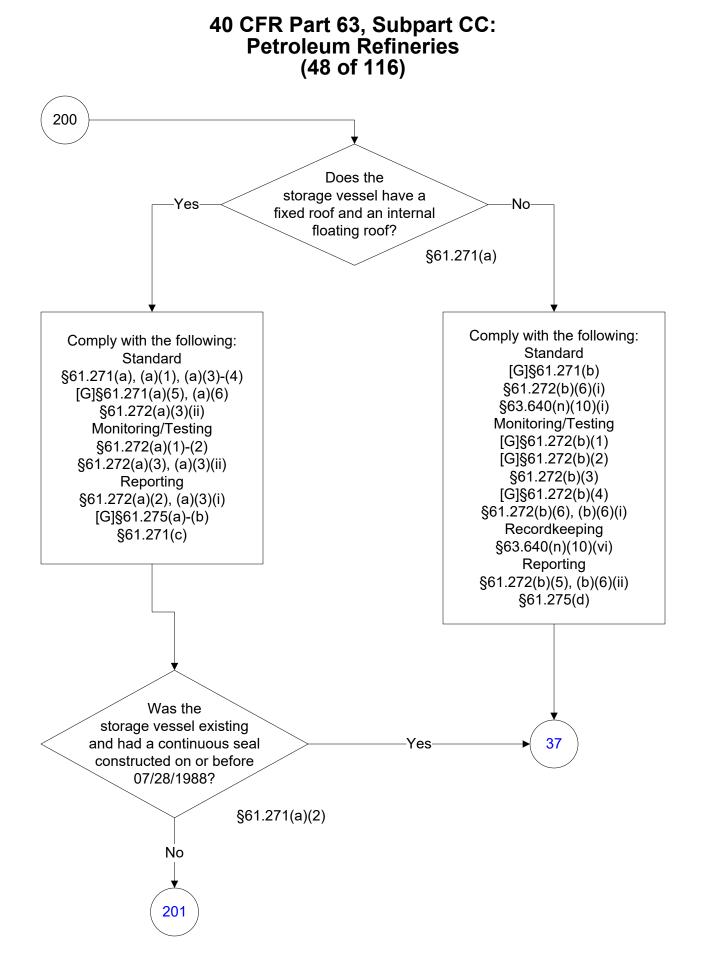

22 From 40 CFR Part 63, Subpart CC, Amended 11/19/2020 These flowcharts are for use by sources subject to the Federal Operating Permits Program only and are subject to change.









These flowcharts are for use by sources subject to the Federal Operating Permits Program only and are subject to change.











These flowcharts are for use by sources subject to the Federal Operating Permits Program only and are subject to change.













These flowcharts are for use by sources subject to the Federal Operating Permits Program only and are subject to change.























Last Modified: 02/15/2022 From 40 CFR Part 63, Subpart CC, Amended 11/19/2020

These flowcharts are for use by sources subject to the Federal Operating Permits Program only and are subject to change.





























Last Modified: 02/15/2022 From 40 CFR Part 63, Subpart CC, Amended 11/19/2020

These flowcharts are for use by sources subject to the Federal Operating Permits Program only and are subject to change.























## 40 CFR Part 63, Subpart CC: Petroleum Refineries (70 of 116)





















These flowcharts are for use by sources subject to the Federal Operating Permits Program only and are subject to change.









These flowcharts are for use by sources subject to the Federal Operating Permits Program only and are subject to change.











These flowcharts are for use by sources subject to the Federal Operating Permits Program only and are subject to change. \*\*\*













These flowcharts are for use by sources subject to the Federal Op