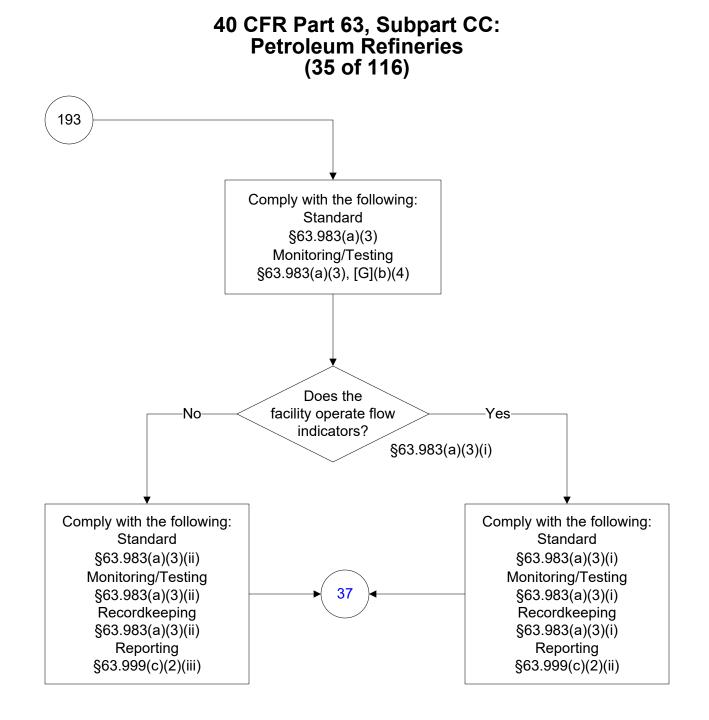

Federal Operating Permits Program only and are subject to change.











These flowcharts are for use by sources subject to the Federal Operating Permits Program only and are subject to change.





Last Modified: 02/15/2022 From 40 CFR Part 63, Subpart CC, Amended 11/19/2020 These flowcharts are for use by sources subject to the Federal Operating Permits Program only and are subject to change.









These flowcharts are for use by sources subject to the Federal Operating Permits Program only and are subject to change.











These flowcharts are for use by sources subject to the Federal Operating Permits Program only and are subject to change.













These flowcharts are for use by sources subject to the Federal Operating Permits Program only and are subject to change.























Last Modified: 02/15/2022 From 40 CFR Part 63, Subpart CC, Amended 11/19/2020

These flowcharts are for use by sources subject to the Federal Operating Permits Program only and are subject to change.





























Last Modified: 02/15/2022 From 40 CFR Part 63, Subpart CC, Amended 11/19/2020

These flowcharts are for use by sources subject to the Federal Operating Permits Program only and are subject to change.























## 40 CFR Part 63, Subpart CC: Petroleum Refineries (70 of 116)





















These flowcharts are for use by sources subject to the Federal Operating Permits Program only and are subject to change.









These flowcharts are for use by sources subject to the Federal Operating Permits Program only and are subject t