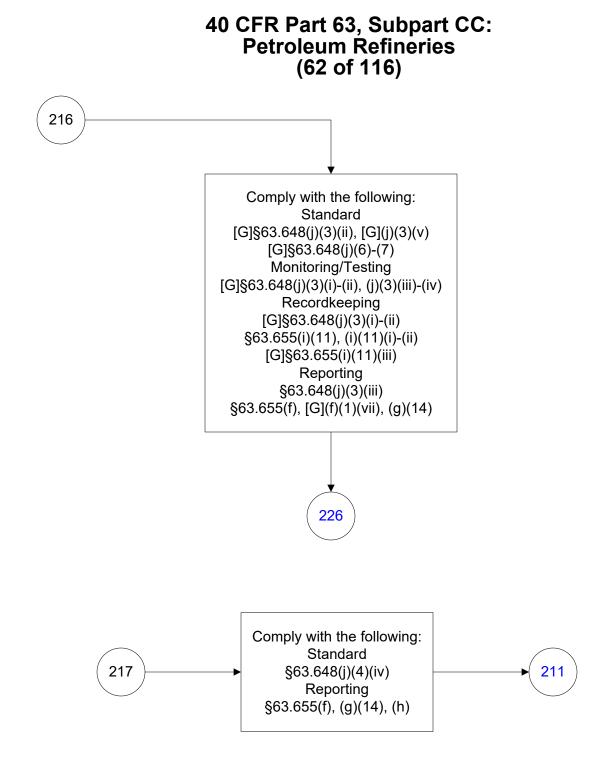

t to the Federal Operating Permits Program only and are subject to change.











These flowcharts are for use by sources subject to the Federal Operating Permits Program only and are subject to change.













These flowcharts are for use by sources subject to the Federal Operating Permits Program only and are subject to change.























Last Modified: 02/15/2022 From 40 CFR Part 63, Subpart CC, Amended 11/19/2020

These flowcharts are for use by sources subject to the Federal Operating Permits Program only and are subject to change.





























Last Modified: 02/15/2022 From 40 CFR Part 63, Subpart CC, Amended 11/19/2020

These flowcharts are for use by sources subject to the Federal Operating Permits Program only and are subject to change.























## 40 CFR Part 63, Subpart CC: Petroleum Refineries (70 of 116)





















These flowcharts are for use by sources subject to the Federal Operating Permits Program only and are subject to change.









These flowcharts are for use by sources subject to the Federal Operating Permits Program only and are subject to change.











These flowcharts are for use by sources subject to the Federal Operating Permits Program only and are subject to change. \*\*\*













These flowcharts are for use by sources subject to the Federal Operating Permits Program only and are subject to change.



## 40 CFR Part 63, Subpart CC: Petroleum Refineries (96 of 116)











Last Modified: 02/15/2022 From 40 CFR Part 63, Subpart CC, Amended 11/19/2020 These flowcharts ar