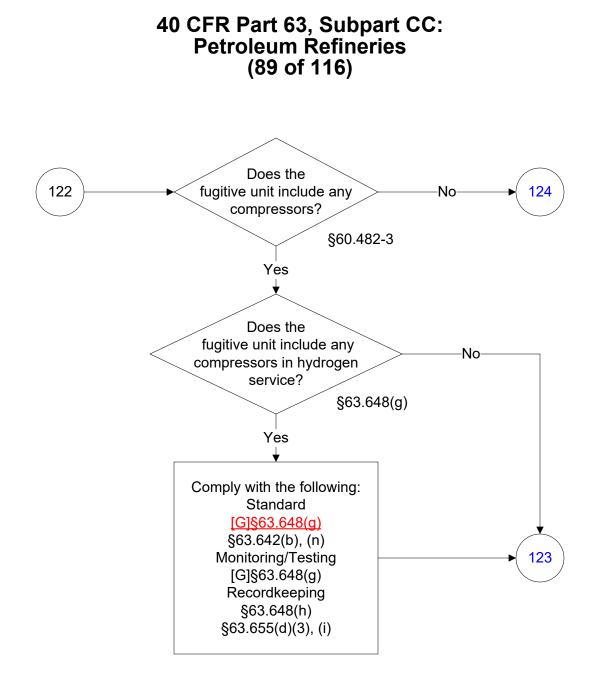

o the Federal Operating Permits Program only and are subject to change.





























Last Modified: 02/15/2022 From 40 CFR Part 63, Subpart CC, Amended 11/19/2020

These flowcharts are for use by sources subject to the Federal Operating Permits Program only and are subject to change.























## 40 CFR Part 63, Subpart CC: Petroleum Refineries (70 of 116)





















These flowcharts are for use by sources subject to the Federal Operating Permits Program only and are subject to change.









These flowcharts are for use by sources subject to the Federal Operating Permits Program only and are subject to change.











These flowcharts are for use by sources subject to the Federal Operating Permits Program only and are subject to change. \*\*\*













These flowcharts are for use by sources subject to the Federal Operating Permits Program only and are subject to change.



## 40 CFR Part 63, Subpart CC: Petroleum Refineries (96 of 116)











Last Modified: 02/15/2022 From 40 CFR Part 63, Subpart CC, Amended 11/19/2020 These flowcharts are for use by sources subject to the Federal Operating Permits Program only and are subject to change.



These flowcharts are for use by sources subject to the Federal Operating Permits Program only and are subject to change. \*\*\*



Last Modified: 02/15/2022 From 40 CFR Part 63, Subpart CC, Amended 11/19/2020 These flowcharts are for use by sources subject to the Federal Operating Permits Program only and are subject to change.



These flowcharts are for use by sources subject to the