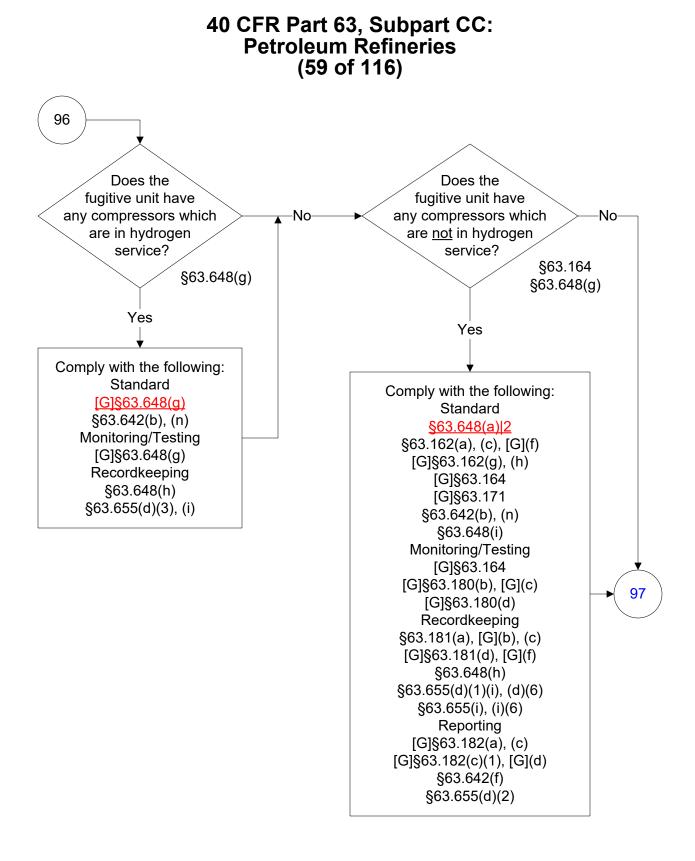

subject to the Federal Operating Permits Program only and are subject to change.











These flowcharts are for use by sources subject to the Federal Operating Permits Program only and are subject to change.













These flowcharts are for use by sources subject to the Federal Operating Permits Program only and are subject to change.























Last Modified: 02/15/2022 From 40 CFR Part 63, Subpart CC, Amended 11/19/2020

These flowcharts are for use by sources subject to the Federal Operating Permits Program only and are subject to change.





























Last Modified: 02/15/2022 From 40 CFR Part 63, Subpart CC, Amended 11/19/2020

These flowcharts are for use by sources subject to the Federal Operating Permits Program only and are subject to change.























## 40 CFR Part 63, Subpart CC: Petroleum Refineries (70 of 116)





















These flowcharts are for use by sources subject to the Federal Operating Permits Program only and are subject to change.









These flowcharts are for use by sources subject to the Federal Operating Permits Program only and are subject to change.











These flowcharts are for use by sources subject to the Federal Operating Permits Program only and are subject to change. \*\*\*













These flowcharts are for use by sources subject to the Federal Operating Permits Program only and are subject to change.



## 40 CFR Part 63, Subpart CC: Petroleum Refineries (96 of 116)











Last Modified: 02/15/2022 From 40 CFR Part 63, Subpart CC, Amended 11/19/2020 These flowcha