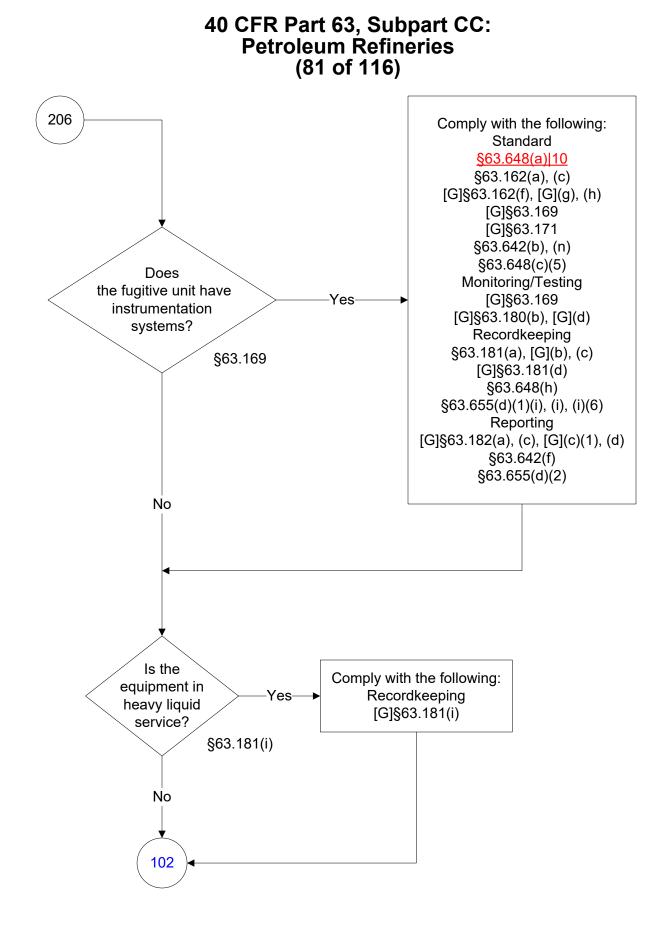

flowcharts are for use by sources subject to the Federal Operating Permits Program only and are subject to change.























Last Modified: 02/15/2022 From 40 CFR Part 63, Subpart CC, Amended 11/19/2020

These flowcharts are for use by sources subject to the Federal Operating Permits Program only and are subject to change.





























Last Modified: 02/15/2022 From 40 CFR Part 63, Subpart CC, Amended 11/19/2020

These flowcharts are for use by sources subject to the Federal Operating Permits Program only and are subject to change.























## 40 CFR Part 63, Subpart CC: Petroleum Refineries (70 of 116)





















These flowcharts are for use by sources subject to the Federal Operating Permits Program only and are subject to change.









These flowcharts are for use by sources subject to the Federal Operating Permits Program only and are subject to change.











These flowcharts are for use by sources subject to the Federal Operating Permits Program only and are subject to change. \*\*\*













These flowcharts are for use by sources subject to the Federal Operating Permits Program only and are subject to change.



## 40 CFR Part 63, Subpart CC: Petroleum Refineries (96 of 116)











Last Modified: 02/15/2022 From 40 CFR Part 63, Subpart CC, Amended 11/19/2020 These flowcharts are for use by sources subject to the Federal Operating Permits Program only and are subject to change.



These flowcharts are for use by sources subject to the Federal Operating Permits Program only and are subject to change.