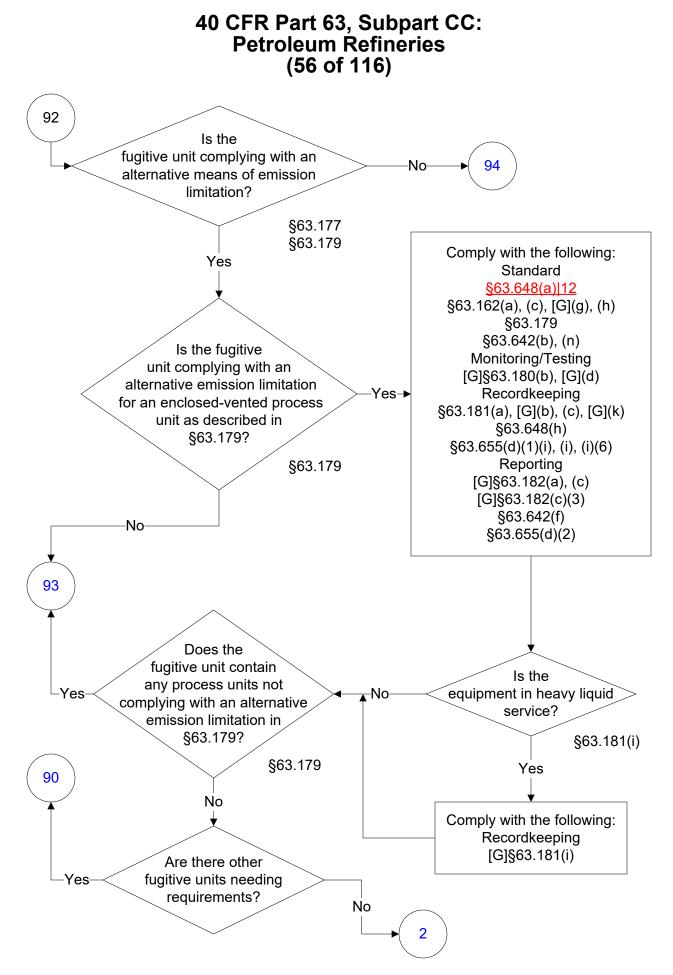

t 63, Subpart CC, Amended 11/19/2020 These flowcharts are for use by sources subject to the Federal Operating Permits Program only and are subject to change.









These flowcharts are for use by sources subject to the Federal Operating Permits Program only and are subject to change.











These flowcharts are for use by sources subject to the Federal Operating Permits Program only and are subject to change.













These flowcharts are for use by sources subject to the Federal Operating Permits Program only and are subject to change.























Last Modified: 02/15/2022 From 40 CFR Part 63, Subpart CC, Amended 11/19/2020

These flowcharts are for use by sources subject to the Federal Operating Permits Program only and are subject to change.





























Last Modified: 02/15/2022 From 40 CFR Part 63, Subpart CC, Amended 11/19/2020

These flowcharts are for use by sources subject to the Federal Operating Permits Program only and are subject to change.























## 40 CFR Part 63, Subpart CC: Petroleum Refineries (70 of 116)





















These flowcharts are for use by sources subject to the Federal Operating Permits Program only and are subject to change.









These flowcharts are for use by sources subject to the Federal Operating Permits Program only and are subject to change.











These flowcharts are for use by sources subject to the Federal Operating Permits Program only and are subject to change. \*\*\*













These flowcharts are for use by sources subject to the Federal Operating Permits Pr