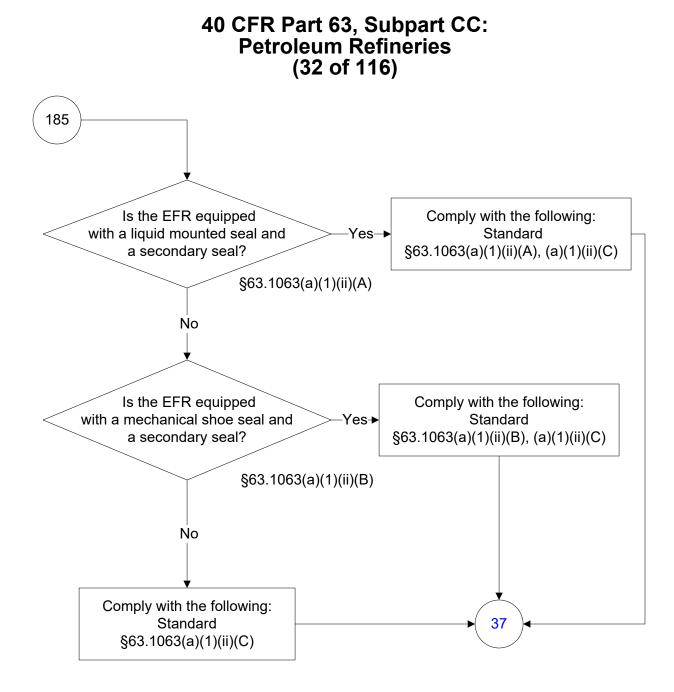

Federal Operating Permits Program only and are subject to change.







These flowcharts are for use by sources subject to the Federal Operating Permits Program only and are subject to change.











These flowcharts are for use by sources subject to the Federal Operating Permits Program only and are subject to change.





Last Modified: 02/15/2022 From 40 CFR Part 63, Subpart CC, Amended 11/19/2020 These flowcharts are for use by sources subject to the Federal Operating Permits Program only and are subject to change.









These flowcharts are for use by sources subject to the Federal Operating Permits Program only and are subject to change.











These flowcharts are for use by sources subject to the Federal Operating Permits Program only and are subject to change.













These flowcharts are for use by sources subject to the Federal Operating Permits Program only and are subject to change.























Last Modified: 02/15/2022 From 40 CFR Part 63, Subpart CC, Amended 11/19/2020

These flowcharts are for use by sources subject to the Federal Operating Permits Program only and are subject to change.





























Last Modified: 02/15/2022 From 40 CFR Part 63, Subpart CC, Amended 11/19/2020

These flowcharts are for use by sources subject to the Federal Operating Permits Program only and are subject to change.























## 40 CFR Part 63, Subpart CC: Petroleum Refineries (70 of 116)





















These flowcharts are for use by sources subject to the Federal Operating Permits Program only and are subject to