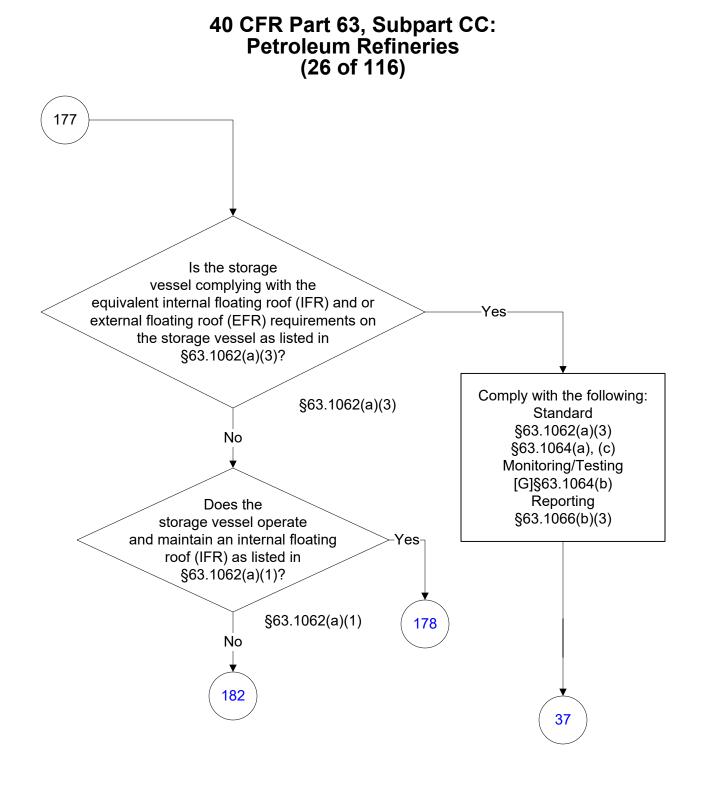

These flowcharts are for use by sources subject to the Federal Operating Permits Program only and are subject to change.

These flowcharts are for use by sources subject to the Federal Operating Permits Program only and are subject to change.