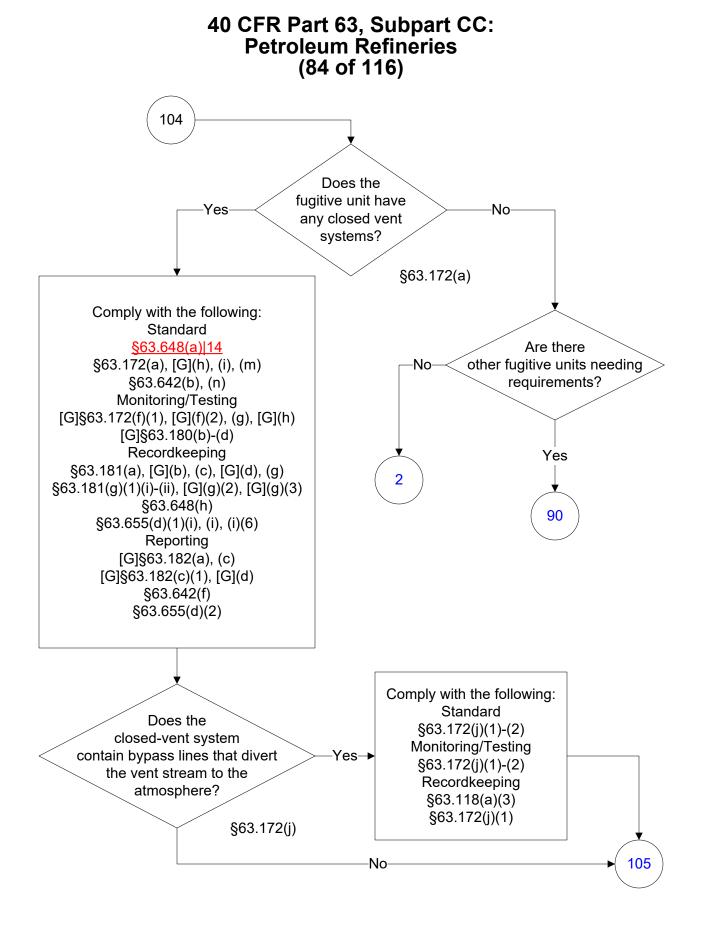

Last Modified: 02/15/2022 From 40 CFR Part 63, Subpart CC, Amended 11/19/2020

These flowcharts are for use by sources subject to the Federal Operating Permits Program only and are subject to change.





























Last Modified: 02/15/2022 From 40 CFR Part 63, Subpart CC, Amended 11/19/2020

These flowcharts are for use by sources subject to the Federal Operating Permits Program only and are subject to change.























## 40 CFR Part 63, Subpart CC: Petroleum Refineries (70 of 116)





















These flowcharts are for use by sources subject to the Federal Operating Permits Program only and are subject to change.









These flowcharts are for use by sources subject to the Federal Operating Permits Program only and are subject to change.











These flowcharts are for use by sources subject to the Federal Operating Permits Program only and are subject to change. \*\*\*













These flowcharts are for use by sources subject to the Federal Operating Permits Program only and are subject to change.



## 40 CFR Part 63, Subpart CC: Petroleum Refineries (96 of 116)











Last Modified: 02/15/2022 From 40 CFR Part 63, Subpart CC, Amended 11/19/2020 These flowcharts are for use by sources subject to the Federal Operating Permits Program only and are subject to change.



These flowcharts are for use by sources subject to the Federal Operating Permits Program only and are subject to change. \*\*\*



Last Modified: 02/15/2022 From 40 CFR Part 63, Subpart CC, Amended 11/19/2020 These flowcharts are for use by sources