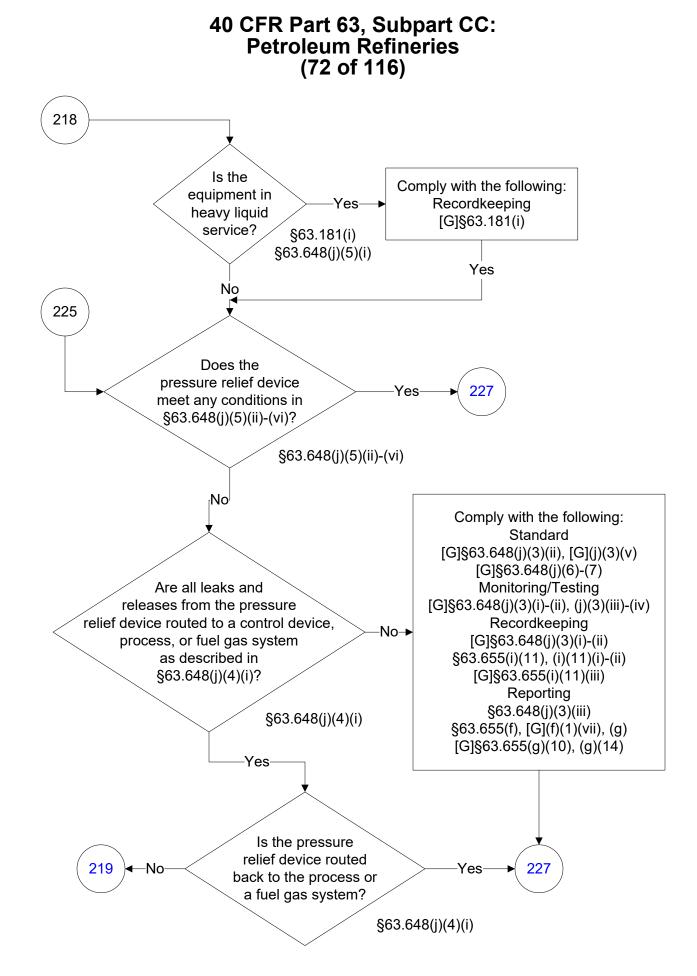

## 40 CFR Part 63, Subpart CC: Petroleum Refineries (70 of 116)

These flowcharts are for use by sources subject to the Federal Operating Permits Program only and are subject to change.

These flowcharts are for use by sources subject to the Federal Operating Permits Program only and are subject to change.