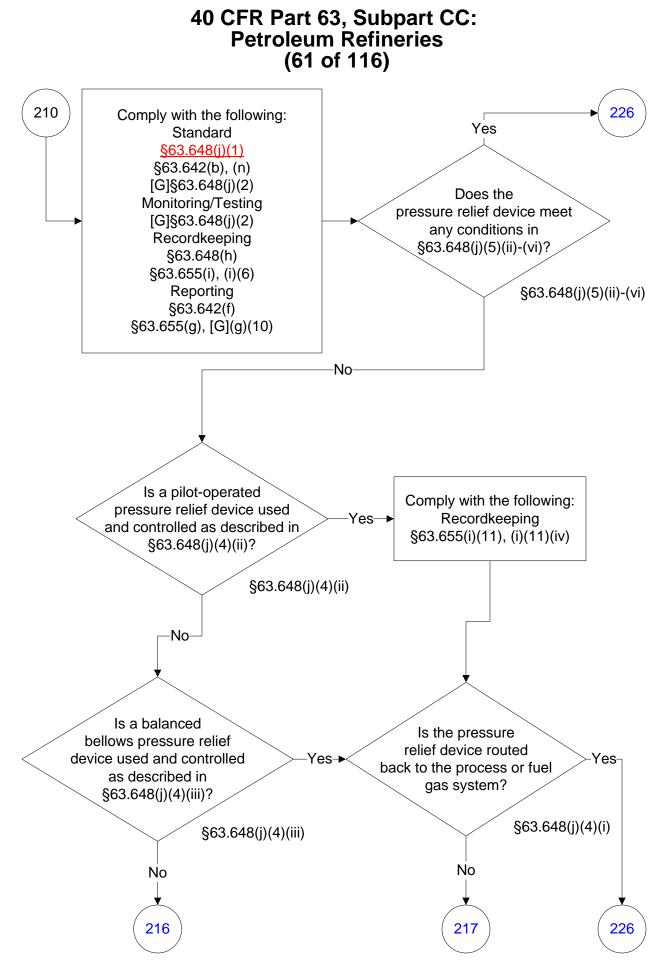

ect to the Federal Operating Permits Program only and are subject to change.











These flowcharts are for use by sources subject to the Federal Operating Permits Program only and are subject to change.













These flowcharts are for use by sources subject to the Federal Operating Permits Program only and are subject to change.























Last Modified: 02/15/2022 From 40 CFR Part 63, Subpart CC, Amended 11/19/2020

These flowcharts are for use by sources subject to the Federal Operating Permits Program only and are subject to change.





























Last Modified: 02/15/2022 From 40 CFR Part 63, Subpart CC, Amended 11/19/2020

These flowcharts are for use by sources subject to the Federal Operating Permits Program only and are subject to change.























## 40 CFR Part 63, Subpart CC: Petroleum Refineries (70 of 116)





















These flowcharts are for use by sources subject to the Federal Operating Permits Program only and are subject to change.









These flowcharts are for use by sources subject to the Federal Operating Permits Program only and are subject to change.











These flowcharts are for use by sources subject to the Federal Operating Permits Program only and are subject to change. \*\*\*













These flowcharts are for use by sources subject to the Federal Operating Permits Program only and are subject to change.



## 40 CFR Part 63, Subpart CC: Petroleum Refineries (96 of 116)











Last Modified: 02/15/2022 From 40 CFR Part 63, Subpart CC, Amended 11/19/2020 These flowcharts