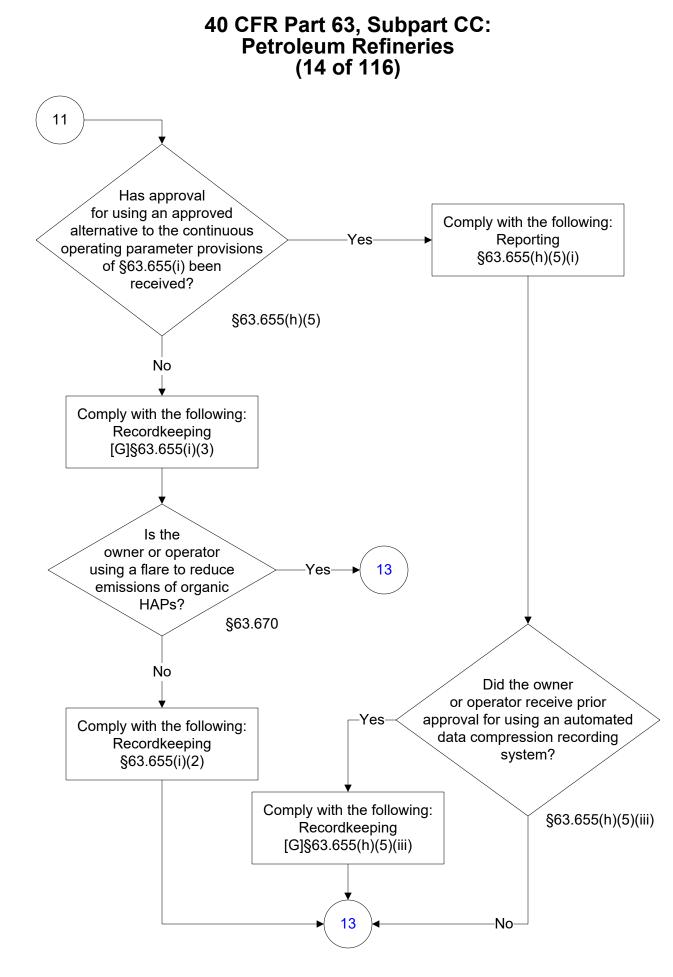

These flowcharts are for use by sources subject to the Federal Operating Permits Program only and are subject to change. \*\*\*



















These flowcharts are for use by sources subject to the Federal Operating Permits Program only and are subject to change.







These flowcharts are for use by sources subject to the Federal Operating Permits Program only and are subject to change.











These flowcharts are for use by sources subject to the Federal Operating Permits Program only and are subject to change.





Last Modified: 02/15/2022 From 40 CFR Part 63, Subpart CC, Amended 11/19/2020 These flowcharts are for use by sources subject to the Federal Operating Permits Program only and are subject to change.









These flowcharts are for use by sources subject to the Federal Operating Permits Program only and are subject to change.











These flowcharts are for use by sources subject to the Federal Operating Permits Program only and are subject to change.













These flowcharts are for use by sources subject to the Federal Operating Permits Program only and are subject to change.























Last Modified: 02/15/2022 From 40 CFR Part 63,