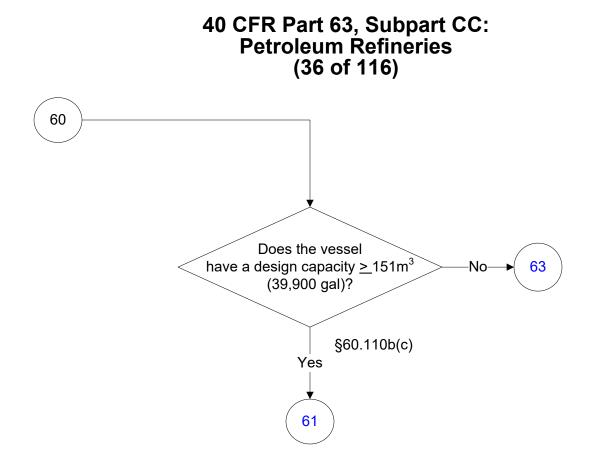

ederal Operating Permits Program only and are subject to change.











These flowcharts are for use by sources subject to the Federal Operating Permits Program only and are subject to change.





Last Modified: 02/15/2022 From 40 CFR Part 63, Subpart CC, Amended 11/19/2020 These flowcharts are for use by sources subject to the Federal Operating Permits Program only and are subject to change.









These flowcharts are for use by sources subject to the Federal Operating Permits Program only and are subject to change.











These flowcharts are for use by sources subject to the Federal Operating Permits Program only and are subject to change.













These flowcharts are for use by sources subject to the Federal Operating Permits Program only and are subject to change.























Last Modified: 02/15/2022 From 40 CFR Part 63, Subpart CC, Amended 11/19/2020

These flowcharts are for use by sources subject to the Federal Operating Permits Program only and are subject to change.





























Last Modified: 02/15/2022 From 40 CFR Part 63, Subpart CC, Amended 11/19/2020

These flowcharts are for use by sources subject to the Federal Operating Permits Program only and are subject to change.























## 40 CFR Part 63, Subpart CC: Petroleum Refineries (70 of 116)





















These flowcharts are for use by sources subject to the Federal Operating Permits Program only and are subject to change.









These flowcharts are for use by sources subject to the Federal Operating Permits Program only and are subject to