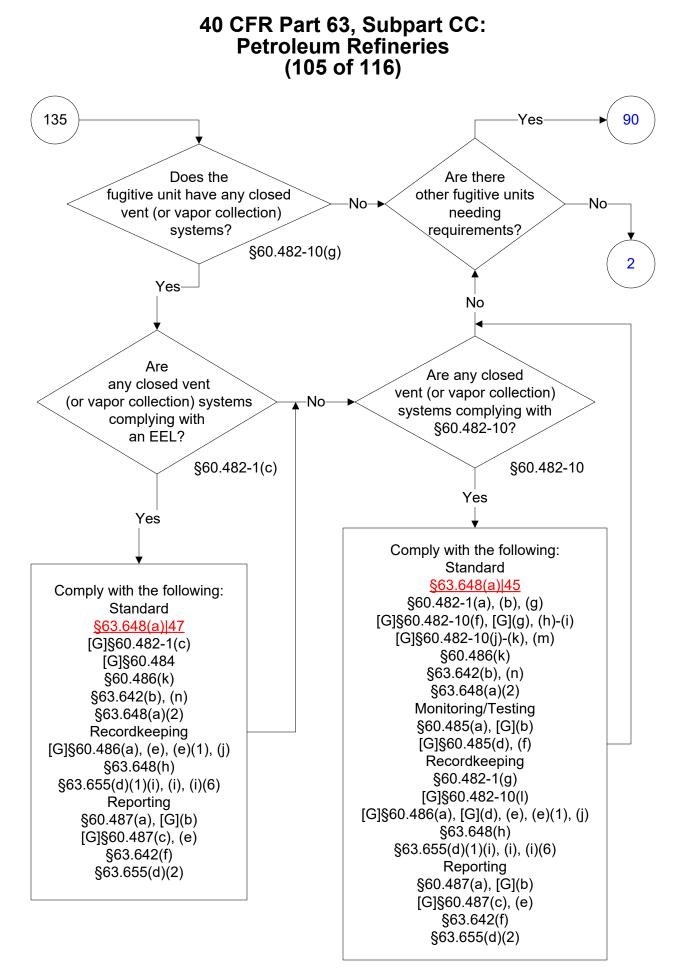

Last Modified: 02/15/2022 From 40 CFR Part 63, Subpart CC, Amended 11/19/2020 These flowcharts are for use by sources subject to the Federal Operating Permits Program only and are subject to change.

These flowcharts are for use by sources subject to the Federal Operating Permits Program only and are subject to change.