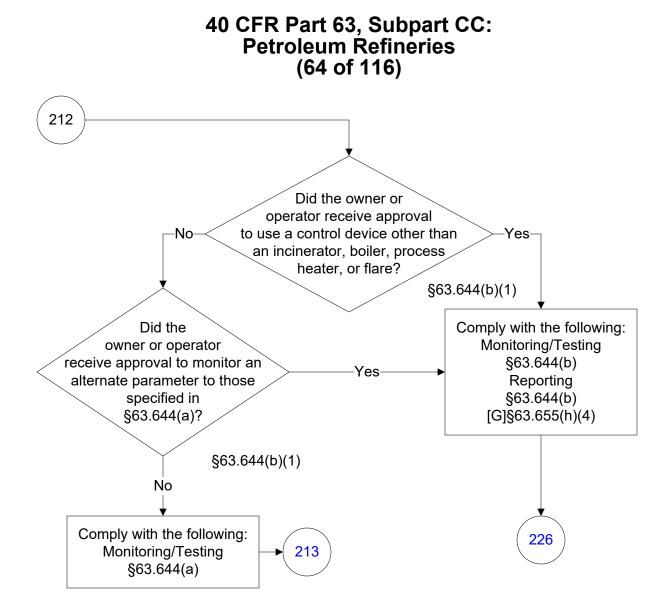

the Federal Operating Permits Program only and are subject to change.











These flowcharts are for use by sources subject to the Federal Operating Permits Program only and are subject to change.













These flowcharts are for use by sources subject to the Federal Operating Permits Program only and are subject to change.























Last Modified: 02/15/2022 From 40 CFR Part 63, Subpart CC, Amended 11/19/2020

These flowcharts are for use by sources subject to the Federal Operating Permits Program only and are subject to change.





























Last Modified: 02/15/2022 From 40 CFR Part 63, Subpart CC, Amended 11/19/2020

These flowcharts are for use by sources subject to the Federal Operating Permits Program only and are subject to change.























## 40 CFR Part 63, Subpart CC: Petroleum Refineries (70 of 116)





















These flowcharts are for use by sources subject to the Federal Operating Permits Program only and are subject to change.









These flowcharts are for use by sources subject to the Federal Operating Permits Program only and are subject to change.











These flowcharts are for use by sources subject to the Federal Operating Permits Program only and are subject to change. \*\*\*













These flowcharts are for use by sources subject to the Federal Operating Permits Program only and are subject to change.



## 40 CFR Part 63, Subpart CC: Petroleum Refineries (96 of 116)











Last Modified: 02/15/2022 From 40 CFR Part 63, Subpart CC, Amended 11/19/2020 These flowcharts are fo