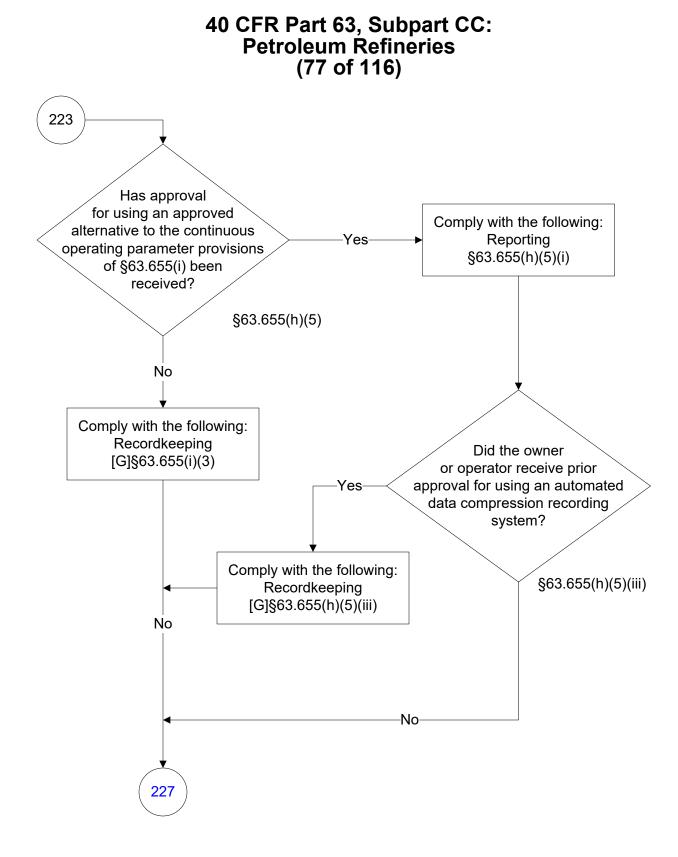

wcharts are for use by sources subject to the Federal Operating Permits Program only and are subject to change.













These flowcharts are for use by sources subject to the Federal Operating Permits Program only and are subject to change.























Last Modified: 02/15/2022 From 40 CFR Part 63, Subpart CC, Amended 11/19/2020

These flowcharts are for use by sources subject to the Federal Operating Permits Program only and are subject to change.





























Last Modified: 02/15/2022 From 40 CFR Part 63, Subpart CC, Amended 11/19/2020

These flowcharts are for use by sources subject to the Federal Operating Permits Program only and are subject to change.























## 40 CFR Part 63, Subpart CC: Petroleum Refineries (70 of 116)





















These flowcharts are for use by sources subject to the Federal Operating Permits Program only and are subject to change.









These flowcharts are for use by sources subject to the Federal Operating Permits Program only and are subject to change.











These flowcharts are for use by sources subject to the Federal Operating Permits Program only and are subject to change. \*\*\*













These flowcharts are for use by sources subject to the Federal Operating Permits Program only and are subject to change.



## 40 CFR Part 63, Subpart CC: Petroleum Refineries (96 of 116)











Last Modified: 02/15/2022 From 40 CFR Part 63, Subpart CC, Amended 11/19/2020 These flowcharts are for use by sources subject to the Federal Operating Permits Program only and are subject to c