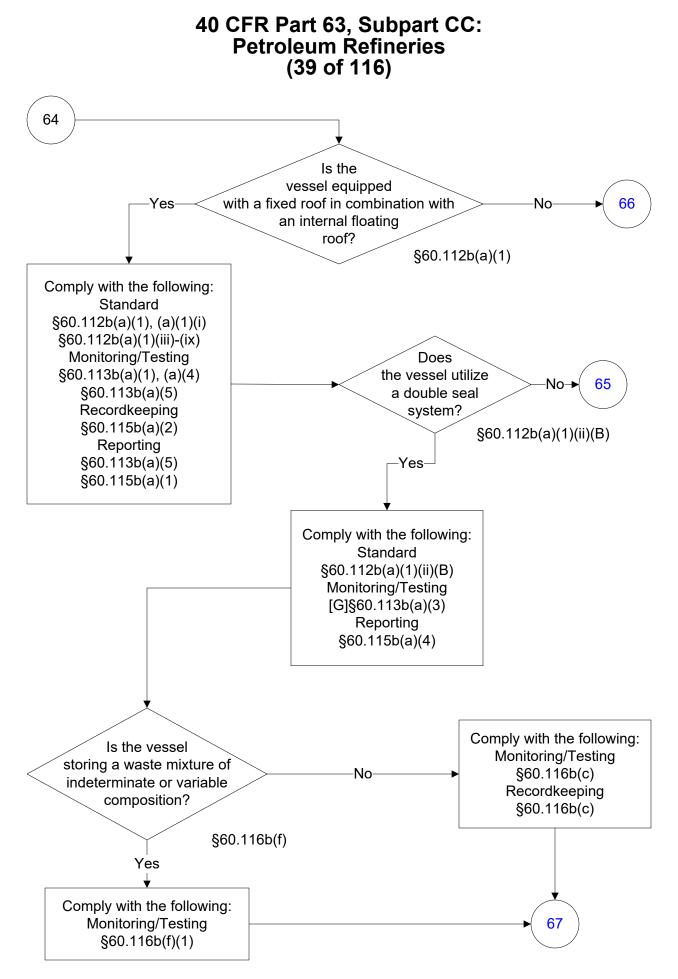

Operating Permits Program only and are subject to change.











These flowcharts are for use by sources subject to the Federal Operating Permits Program only and are subject to change.





Last Modified: 02/15/2022 From 40 CFR Part 63, Subpart CC, Amended 11/19/2020 These flowcharts are for use by sources subject to the Federal Operating Permits Program only and are subject to change.









These flowcharts are for use by sources subject to the Federal Operating Permits Program only and are subject to change.











These flowcharts are for use by sources subject to the Federal Operating Permits Program only and are subject to change.













These flowcharts are for use by sources subject to the Federal Operating Permits Program only and are subject to change.























Last Modified: 02/15/2022 From 40 CFR Part 63, Subpart CC, Amended 11/19/2020

These flowcharts are for use by sources subject to the Federal Operating Permits Program only and are subject to change.





























Last Modified: 02/15/2022 From 40 CFR Part 63, Subpart CC, Amended 11/19/2020

These flowcharts are for use by sources subject to the Federal Operating Permits Program only and are subject to change.























## 40 CFR Part 63, Subpart CC: Petroleum Refineries (70 of 116)





















These flowcharts are for use by sources subject to the Federal Operating Permits Program only and are subject to change.









These flowcharts are for use by sources subject to the Federal Operating Permits Program only and are subject to change