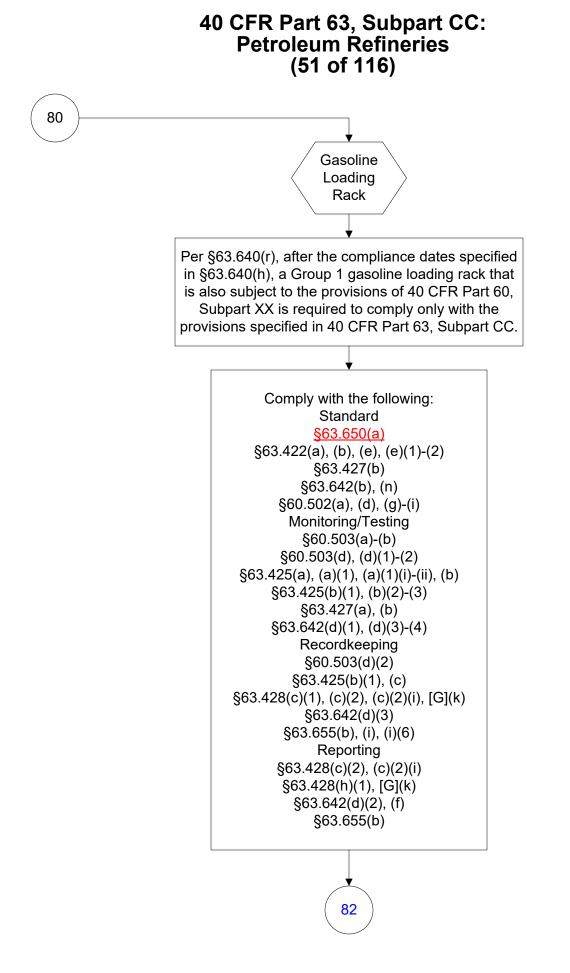

m 40 CFR Part 63, Subpart CC, Amended 11/19/2020 These flowcharts are for use by sources subject to the Federal Operating Permits Program only and are subject to change.









These flowcharts are for use by sources subject to the Federal Operating Permits Program only and are subject to change.











These flowcharts are for use by sources subject to the Federal Operating Permits Program only and are subject to change.













These flowcharts are for use by sources subject to the Federal Operating Permits Program only and are subject to change.























Last Modified: 02/15/2022 From 40 CFR Part 63, Subpart CC, Amended 11/19/2020

These flowcharts are for use by sources subject to the Federal Operating Permits Program only and are subject to change.





























Last Modified: 02/15/2022 From 40 CFR Part 63, Subpart CC, Amended 11/19/2020

These flowcharts are for use by sources subject to the Federal Operating Permits Program only and are subject to change.























## 40 CFR Part 63, Subpart CC: Petroleum Refineries (70 of 116)





















These flowcharts are for use by sources subject to the Federal Operating Permits Program only and are subject to change.









These flowcharts are for use by sources subject to the Federal Operating Permits Program only and are subject to change.











These flowcharts are for use by sources subject to the Federal Operating Permits Program only and are subject to change. \*\*\*













These flowcharts are for use by sources subject to the Federal Operatin