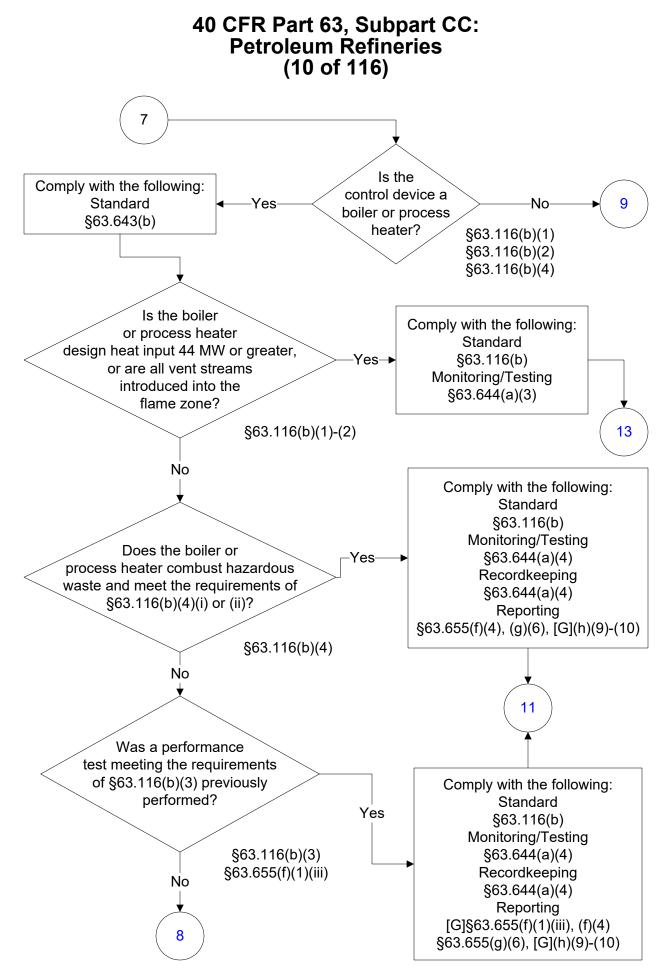

These flowcharts are for use by sources subject to the Federal Operating Permits Program only and are subject to change. \*\*\*



















These flowcharts are for use by sources subject to the Federal Operating Permits Program only and are subject to change.







These flowcharts are for use by sources subject to the Federal Operating Permits Program only and are subject to change.











These flowcharts are for use by sources subject to the Federal Operating Permits Program only and are subject to change.





Last Modified: 02/15/2022 From 40 CFR Part 63, Subpart CC, Amended 11/19/2020 These flowcharts are for use by sources subject to the Federal Operating Permits Program only and are subject to change.









These flowcharts are for use by sources subject to the Federal Operating Permits Program only and are subject to change.











These flowcharts are for use by sources subject to the Federal Operating