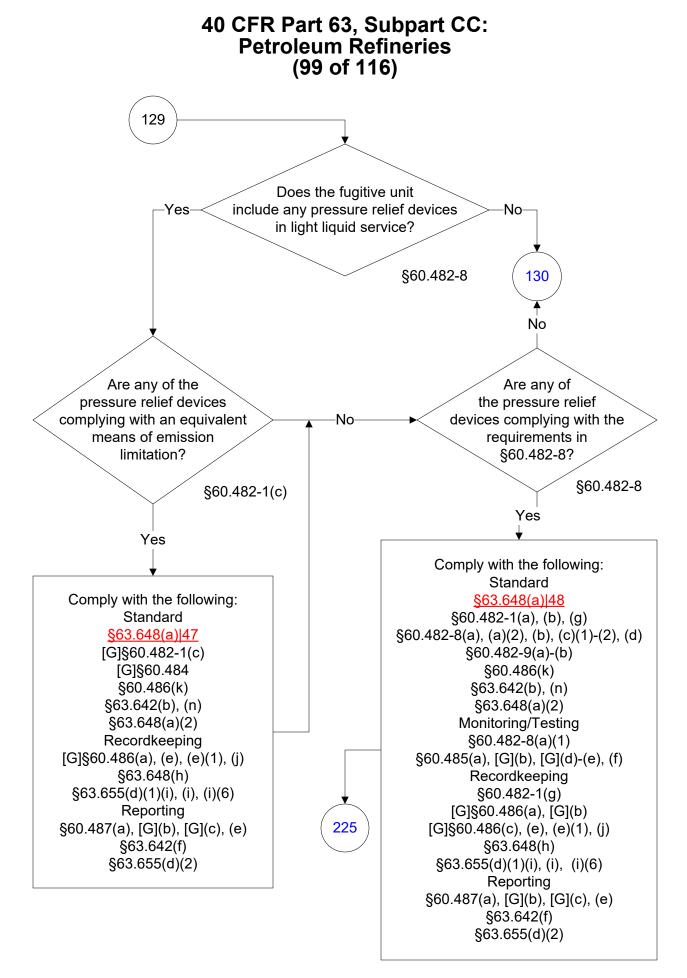

by sources subject to the Federal Operating Permits Program only and are subject to change.























## 40 CFR Part 63, Subpart CC: Petroleum Refineries (70 of 116)





















These flowcharts are for use by sources subject to the Federal Operating Permits Program only and are subject to change.









These flowcharts are for use by sources subject to the Federal Operating Permits Program only and are subject to change.











These flowcharts are for use by sources subject to the Federal Operating Permits Program only and are subject to change. \*\*\*













These flowcharts are for use by sources subject to the Federal Operating Permits Program only and are subject to change.



## 40 CFR Part 63, Subpart CC: Petroleum Refineries (96 of 116)











Last Modified: 02/15/2022 From 40 CFR Part 63, Subpart CC, Amended 11/19/2020 These flowcharts are for use by sources subject to the Federal Operating Permits Program only and are subject to change.



These flowcharts are for use by sources subject to the Federal Operating Permits Program only and are subject to change. \*\*\*



Last Modified: 02/15/2022 From 40 CFR Part 63, Subpart CC, Amended 11/19/2020 These flowcharts are for use by sources subject to the Federal Operating Permits Program only and are subject to change.



These flowcharts are for use by sources subject to the Federal Operating Permits Program only and are subject to change. \*\*\*

























These flowcharts are for use by sources subject to the Federal Operating Permits Program only and are subject