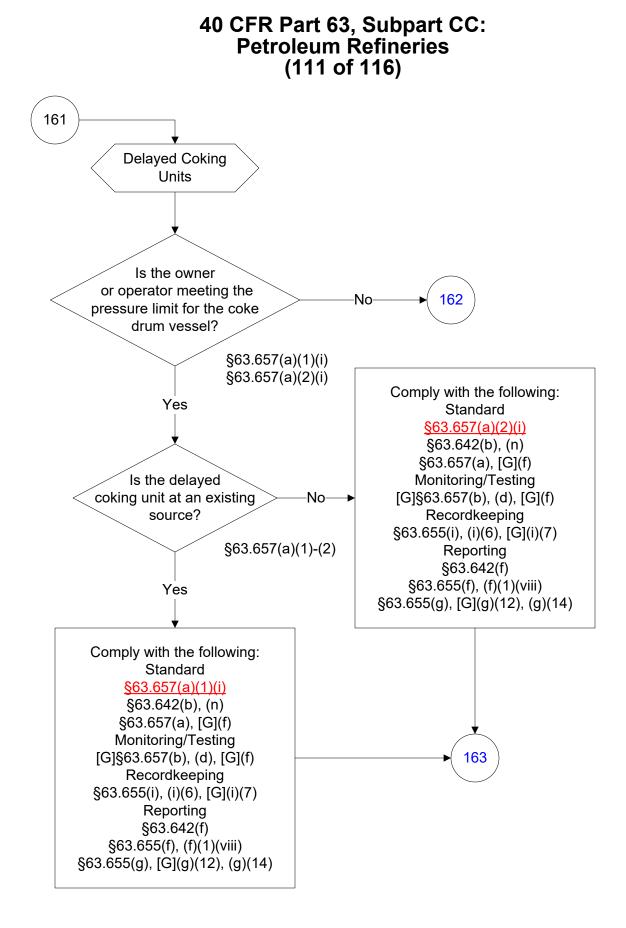

s Program only and are subject to change.



## 40 CFR Part 63, Subpart CC: Petroleum Refineries (96 of 116)











Last Modified: 02/15/2022 From 40 CFR Part 63, Subpart CC, Amended 11/19/2020 These flowcharts are for use by sources subject to the Federal Operating Permits Program only and are subject to change.



These flowcharts are for use by sources subject to the Federal Operating Permits Program only and are subject to change. \*\*\*



Last Modified: 02/15/2022 From 40 CFR Part 63, Subpart CC, Amended 11/19/2020 These flowcharts are for use by sources subject to the Federal Operating Permits Program only and are subject to change.



These flowcharts are for use by sources subject to the Federal Operating Permits Program only and are subject to change. \*\*\*

























These flowcharts are for use by sources subject to the Federal Operating Permits Program only and are subject to change.



Last Modified: 02/15/2022 From 40 CFR Part 63, Subpart CC, Amended 11/19/2020

These flowcharts are for use by sources subject to the Federal Operating Permits Program only and are subject to change. \*\*\*