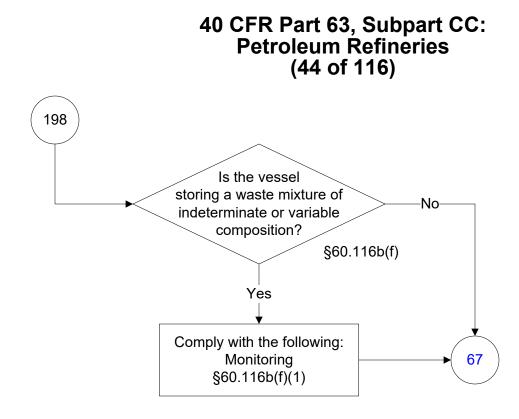

Permits Program only and are subject to change.











These flowcharts are for use by sources subject to the Federal Operating Permits Program only and are subject to change.





Last Modified: 02/15/2022 From 40 CFR Part 63, Subpart CC, Amended 11/19/2020 These flowcharts are for use by sources subject to the Federal Operating Permits Program only and are subject to change.









These flowcharts are for use by sources subject to the Federal Operating Permits Program only and are subject to change.











These flowcharts are for use by sources subject to the Federal Operating Permits Program only and are subject to change.













These flowcharts are for use by sources subject to the Federal Operating Permits Program only and are subject to change.























Last Modified: 02/15/2022 From 40 CFR Part 63, Subpart CC, Amended 11/19/2020

These flowcharts are for use by sources subject to the Federal Operating Permits Program only and are subject to change.





























Last Modified: 02/15/2022 From 40 CFR Part 63, Subpart CC, Amended 11/19/2020

These flowcharts are for use by sources subject to the Federal Operating Permits Program only and are subject to change.























## 40 CFR Part 63, Subpart CC: Petroleum Refineries (70 of 116)





















These flowcharts are for use by sources subject to the Federal Operating Permits Program only and are subject to change.









These flowcharts are for use by sources subject to the Federal Operating Permits Program only and are subject to change.