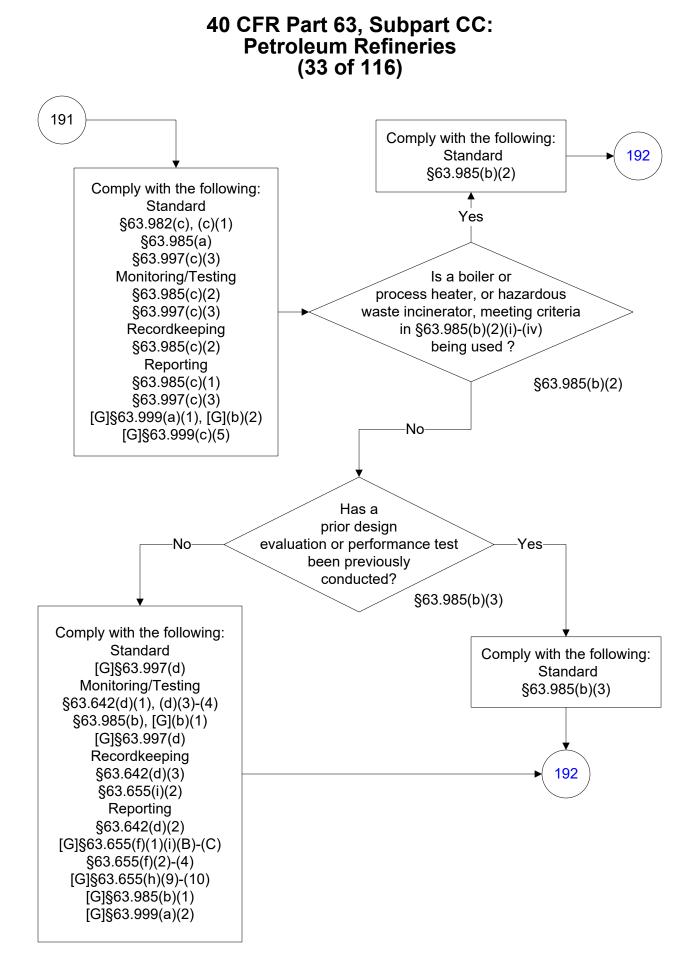

ederal Operating Permits Program only and are subject to change.







These flowcharts are for use by sources subject to the Federal Operating Permits Program only and are subject to change.











These flowcharts are for use by sources subject to the Federal Operating Permits Program only and are subject to change.





Last Modified: 02/15/2022 From 40 CFR Part 63, Subpart CC, Amended 11/19/2020 These flowcharts are for use by sources subject to the Federal Operating Permits Program only and are subject to change.









These flowcharts are for use by sources subject to the Federal Operating Permits Program only and are subject to change.











These flowcharts are for use by sources subject to the Federal Operating Permits Program only and are subject to change.













These flowcharts are for use by sources subject to the Federal Operating Permits Program only and are subject to change.























Last Modified: 02/15/2022 From 40 CFR Part 63, Subpart CC, Amended 11/19/2020

These flowcharts are for use by sources subject to the Federal Operating Permits Program only and are subject to change.





























Last Modified: 02/15/2022 From 40 CFR Part 63, Subpart CC, Amended 11/19/2020

These flowcharts are for use by sources subject to the Federal Operating Permits Program only and are subject to change.























## 40 CFR Part 63, Subpart CC: Petroleum Refineries (70 of 116)





















These flowcharts are for use by sources subject to the Federal Operating Permits Program only and are subject to ch