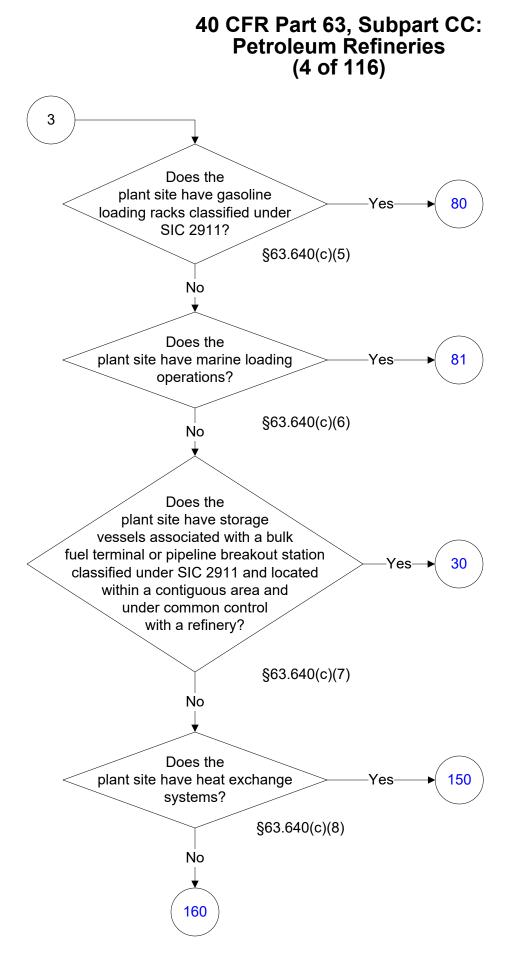

Last Modified: 02/15/2022 From 40 CFR Part 63, Subpart CC, Amended 11/19/2020

These flowcharts are for use by sources subject to the Federal Operating Permits Program only and are subject to change.

Last Modified: 02/15/2022 From 40 CFR Part 63, Subpart CC, Amended 11/19/2020