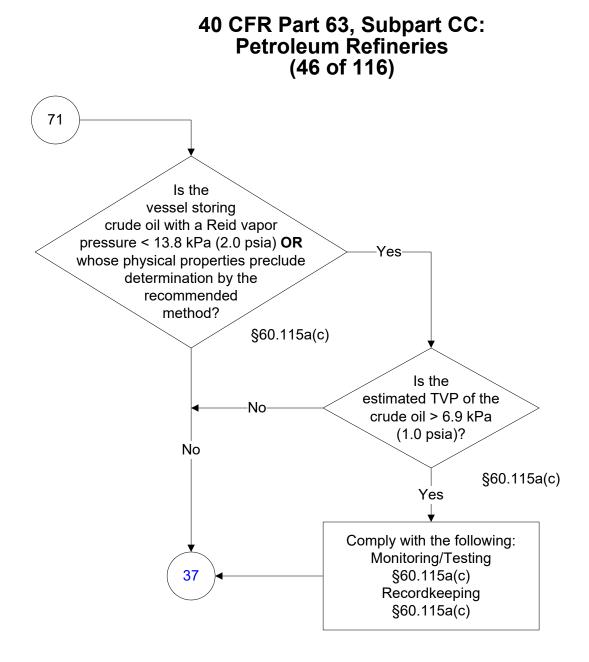

5/2022 From 40 CFR Part 63, Subpart CC, Amended 11/19/2020 These flowcharts are for use by sources subject to the Federal Operating Permits Program only and are subject to change.









These flowcharts are for use by sources subject to the Federal Operating Permits Program only and are subject to change.











These flowcharts are for use by sources subject to the Federal Operating Permits Program only and are subject to change.













These flowcharts are for use by sources subject to the Federal Operating Permits Program only and are subject to change.























Last Modified: 02/15/2022 From 40 CFR Part 63, Subpart CC, Amended 11/19/2020

These flowcharts are for use by sources subject to the Federal Operating Permits Program only and are subject to change.





























Last Modified: 02/15/2022 From 40 CFR Part 63, Subpart CC, Amended 11/19/2020

These flowcharts are for use by sources subject to the Federal Operating Permits Program only and are subject to change.























## 40 CFR Part 63, Subpart CC: Petroleum Refineries (70 of 116)





















These flowcharts are for use by sources subject to the Federal Operating Permits Program only and are subject to change.









These flowcharts are for use by sources subject to the Federal Operating Permits Program only and are subject to change.











These flowcharts are for use by sources subject to the Federal Operating Permits Program only and are subject to change. \*\*\*













These flowcharts are for use by sources subject to the Federa