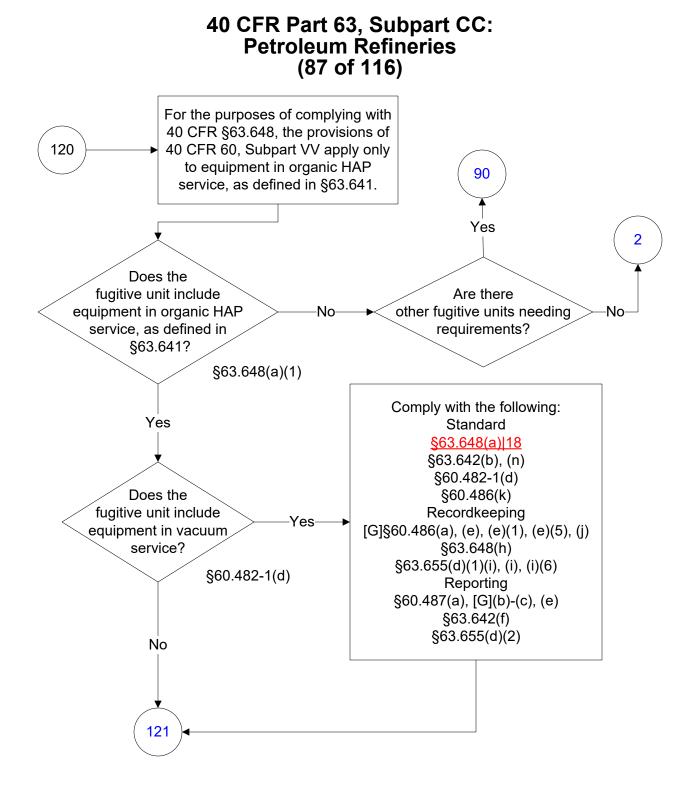

Last Modified: 02/15/2022 From 40 CFR Part 63, Subpart CC, Amended 11/19/2020

These flowcharts are for use by sources subject to the Federal Operating Permits Program only and are subject to change.





























Last Modified: 02/15/2022 From 40 CFR Part 63, Subpart CC, Amended 11/19/2020

These flowcharts are for use by sources subject to the Federal Operating Permits Program only and are subject to change.























## 40 CFR Part 63, Subpart CC: Petroleum Refineries (70 of 116)





















These flowcharts are for use by sources subject to the Federal Operating Permits Program only and are subject to change.









These flowcharts are for use by sources subject to the Federal Operating Permits Program only and are subject to change.











These flowcharts are for use by sources subject to the Federal Operating Permits Program only and are subject to change. \*\*\*













These flowcharts are for use by sources subject to the Federal Operating Permits Program only and are subject to change.



## 40 CFR Part 63, Subpart CC: Petroleum Refineries (96 of 116)











Last Modified: 02/15/2022 From 40 CFR Part 63, Subpart CC, Amended 11/19/2020 These flowcharts are for use by sources subject to the Federal Operating Permits Program only and are subject to change.



These flowcharts are for use by sources subject to the Federal Operating Permits Program only and are subject to change. \*\*\*



Last Modified: 02/15/2022 From 40 CFR Part 63, Subpart CC, Amended 11/19/2020 These flowcharts are for use by sources subje