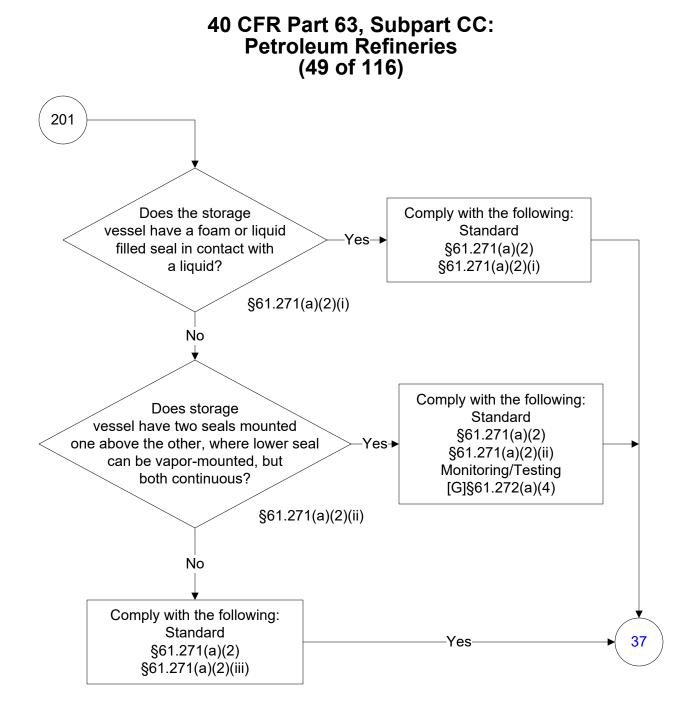

From 40 CFR Part 63, Subpart CC, Amended 11/19/2020 These flowcharts are for use by sources subject to the Federal Operating Permits Program only and are subject to change.









These flowcharts are for use by sources subject to the Federal Operating Permits Program only and are subject to change.











These flowcharts are for use by sources subject to the Federal Operating Permits Program only and are subject to change.













These flowcharts are for use by sources subject to the Federal Operating Permits Program only and are subject to change.























Last Modified: 02/15/2022 From 40 CFR Part 63, Subpart CC, Amended 11/19/2020

These flowcharts are for use by sources subject to the Federal Operating Permits Program only and are subject to change.





























Last Modified: 02/15/2022 From 40 CFR Part 63, Subpart CC, Amended 11/19/2020

These flowcharts are for use by sources subject to the Federal Operating Permits Program only and are subject to change.























## 40 CFR Part 63, Subpart CC: Petroleum Refineries (70 of 116)





















These flowcharts are for use by sources subject to the Federal Operating Permits Program only and are subject to change.









These flowcharts are for use by sources subject to the Federal Operating Permits Program only and are subject to change.











These flowcharts are for use by sources subject to the Federal Operating Permits Program only and are subject to change. \*\*\*













These flowcharts are for use by sources subject to the Federal Oper