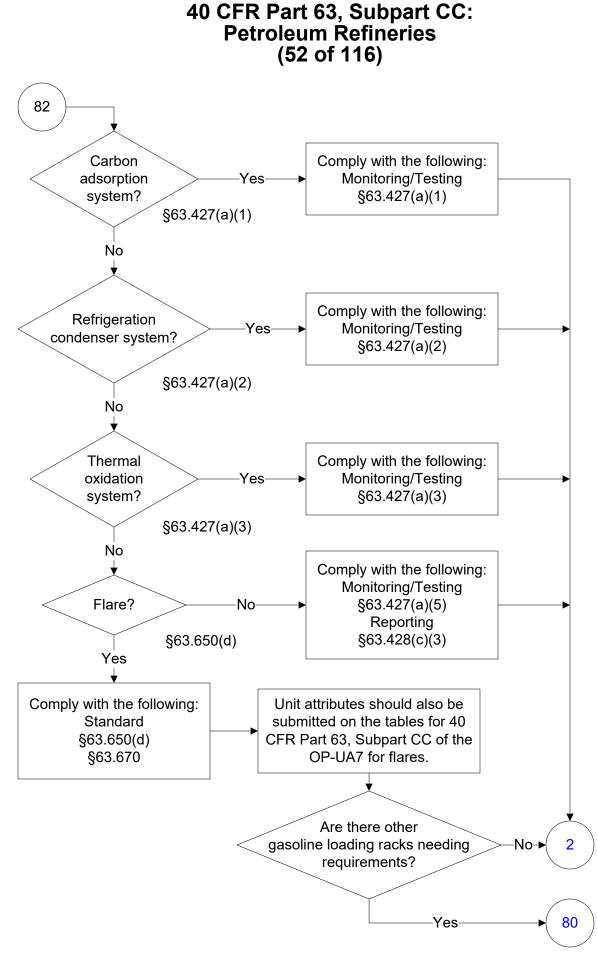

40 CFR Part 63, Subpart CC, Amended 11/19/2020 These flowcharts are for use by sources subject to the Federal Operating Permits Program only and are subject to change.









These flowcharts are for use by sources subject to the Federal Operating Permits Program only and are subject to change.











These flowcharts are for use by sources subject to the Federal Operating Permits Program only and are subject to change.













These flowcharts are for use by sources subject to the Federal Operating Permits Program only and are subject to change.























Last Modified: 02/15/2022 From 40 CFR Part 63, Subpart CC, Amended 11/19/2020

These flowcharts are for use by sources subject to the Federal Operating Permits Program only and are subject to change.





























Last Modified: 02/15/2022 From 40 CFR Part 63, Subpart CC, Amended 11/19/2020

These flowcharts are for use by sources subject to the Federal Operating Permits Program only and are subject to change.























## 40 CFR Part 63, Subpart CC: Petroleum Refineries (70 of 116)





















These flowcharts are for use by sources subject to the Federal Operating Permits Program only and are subject to change.









These flowcharts are for use by sources subject to the Federal Operating Permits Program only and are subject to change.











These flowcharts are for use by sources subject to the Federal Operating Permits Program only and are subject to change. \*\*\*













These flowcharts are for use by sources subject to the Federal Operating