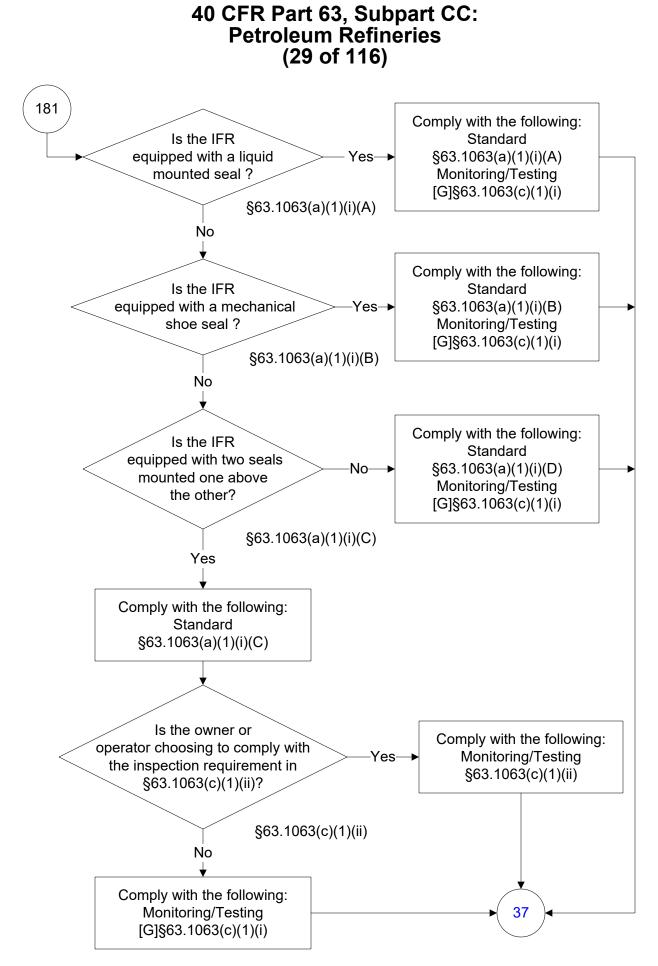

g Permits Program only and are subject to change. \*\*\*



















These flowcharts are for use by sources subject to the Federal Operating Permits Program only and are subject to change.







These flowcharts are for use by sources subject to the Federal Operating Permits Program only and are subject to change.











These flowcharts are for use by sources subject to the Federal Operating Permits Program only and are subject to change.





Last Modified: 02/15/2022 From 40 CFR Part 63, Subpart CC, Amended 11/19/2020 These flowcharts are for use by sources subject to the Federal Operating Permits Program only and are subject to change.









These flowcharts are for use by sources subject to the Federal Operating Permits Program only and are subject to change.











These flowcharts are for use by sources subject to the Federal Operating Permits Program only and are subject to change.













These flowcharts are for use by sources subject to the Federal Operating Permits Program only and are subject to change.























Last Modified: 02/15/2022 From 40 CFR Part 63, Subpart CC, Amended 11/19/2020

These flowcharts are for use by sources subject to the Federal Operating Permits Program only and are subject to change.





























Last Modified: 02/15/2022 From 40 CFR Part 63, Subpart CC, Amended 11/19/2020

These flowcharts are for use by sources subject to the Federal Operating Permits Program only and are subject to change.























## 40 CFR Part 63, Subpart CC: Petroleum Refineries (70 of 116)