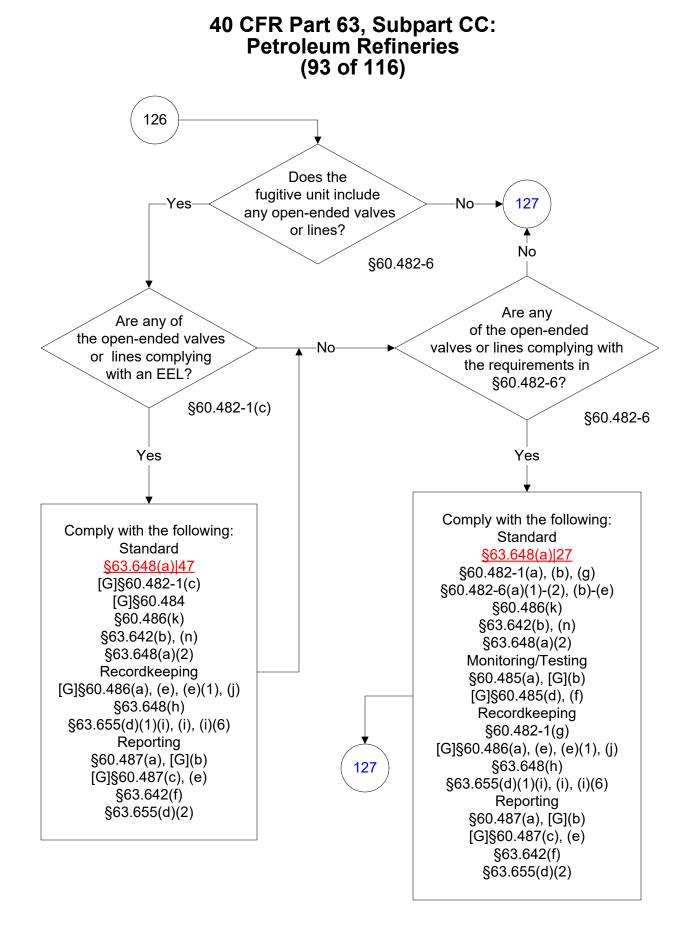

Last Modified: 02/15/2022 From 40 CFR Part 63, Subpart CC, Amended 11/19/2020 These flowcharts are for use by sources subject to the Federal Operating Permits Program only and are subject to change.

These flowcharts are for use by sources subject to the Federal Operating Permits Program only and are subject to change.