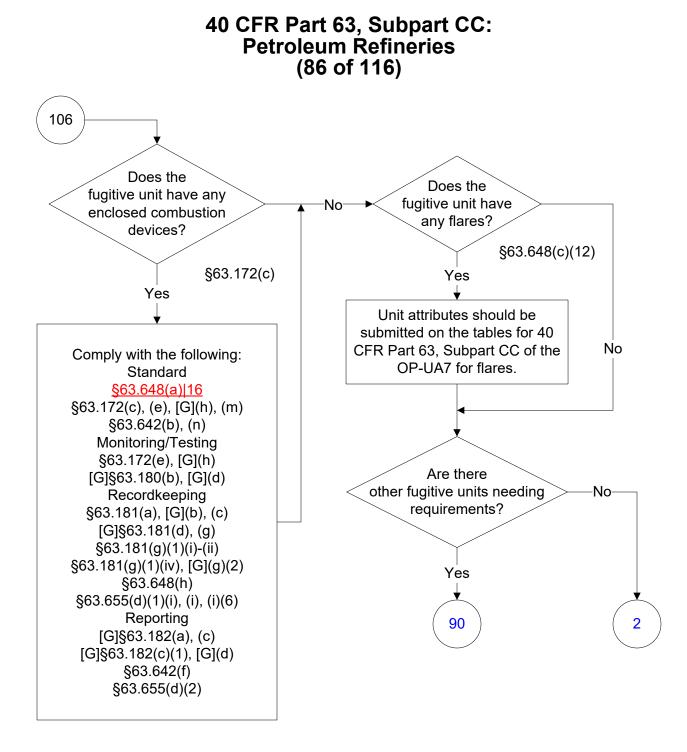

Last Modified: 02/15/2022 From 40 CFR Part 63, Subpart CC, Amended 11/19/2020

These flowcharts are for use by sources subject to the Federal Operating Permits Program only and are subject to change.





























Last Modified: 02/15/2022 From 40 CFR Part 63, Subpart CC, Amended 11/19/2020

These flowcharts are for use by sources subject to the Federal Operating Permits Program only and are subject to change.























## 40 CFR Part 63, Subpart CC: Petroleum Refineries (70 of 116)





















These flowcharts are for use by sources subject to the Federal Operating Permits Program only and are subject to change.









These flowcharts are for use by sources subject to the Federal Operating Permits Program only and are subject to change.











These flowcharts are for use by sources subject to the Federal Operating Permits Program only and are subject to change. \*\*\*













These flowcharts are for use by sources subject to the Federal Operating Permits Program only and are subject to change.



## 40 CFR Part 63, Subpart CC: Petroleum Refineries (96 of 116)











Last Modified: 02/15/2022 From 40 CFR Part 63, Subpart CC, Amended 11/19/2020 These flowcharts are for use by sources subject to the Federal Operating Permits Program only and are subject to change.



These flowcharts are for use by sources subject to the Federal Operating Permits Program only and are subject to change. \*\*\*



Last Modified: 02/15/2022 From 40 CFR Part 63, Subpart CC, Amended 11/19/2020 These flowcharts are for use by sources sub