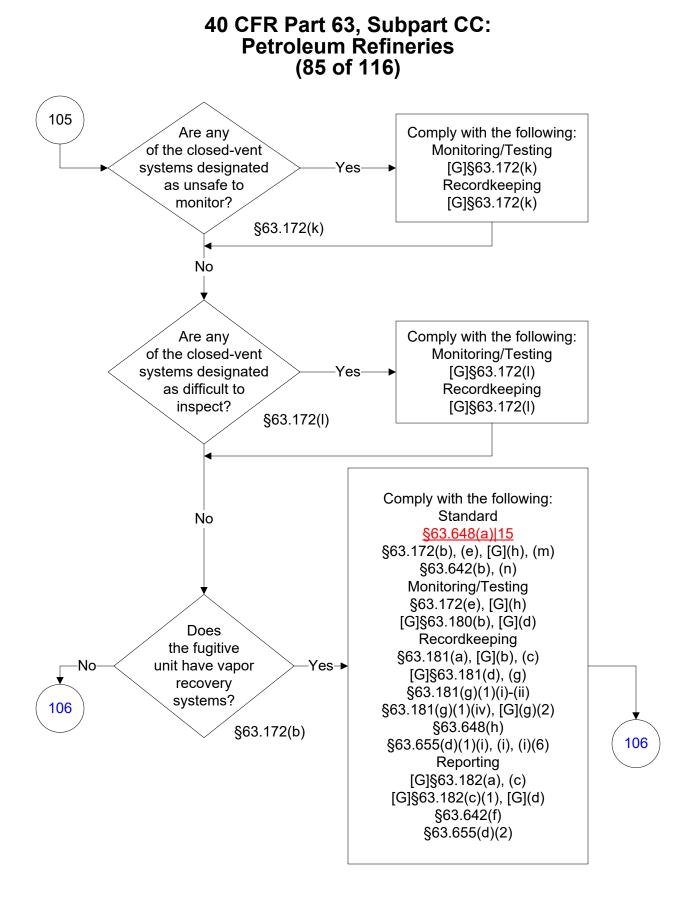

Last Modified: 02/15/2022 From 40 CFR Part 63, Subpart CC, Amended 11/19/2020

These flowcharts are for use by sources subject to the Federal Operating Permits Program only and are subject to change.





























Last Modified: 02/15/2022 From 40 CFR Part 63, Subpart CC, Amended 11/19/2020

These flowcharts are for use by sources subject to the Federal Operating Permits Program only and are subject to change.























## 40 CFR Part 63, Subpart CC: Petroleum Refineries (70 of 116)





















These flowcharts are for use by sources subject to the Federal Operating Permits Program only and are subject to change.









These flowcharts are for use by sources subject to the Federal Operating Permits Program only and are subject to change.











These flowcharts are for use by sources subject to the Federal Operating Permits Program only and are subject to change. \*\*\*













These flowcharts are for use by sources subject to the Federal Operating Permits Program only and are subject to change.



## 40 CFR Part 63, Subpart CC: Petroleum Refineries (96 of 116)











Last Modified: 02/15/2022 From 40 CFR Part 63, Subpart CC, Amended 11/19/2020 These flowcharts are for use by sources subject to the Federal Operating Permits Program only and are subject to change.



These flowcharts are for use by sources subject to the Federal Operating Permits Program only and are subject to change. \*\*\*



Last Modified: 02/15/2022 From 40 CFR Part 63, Subpart CC, Amended 11/19/2020 These flowcharts are for use by sources s