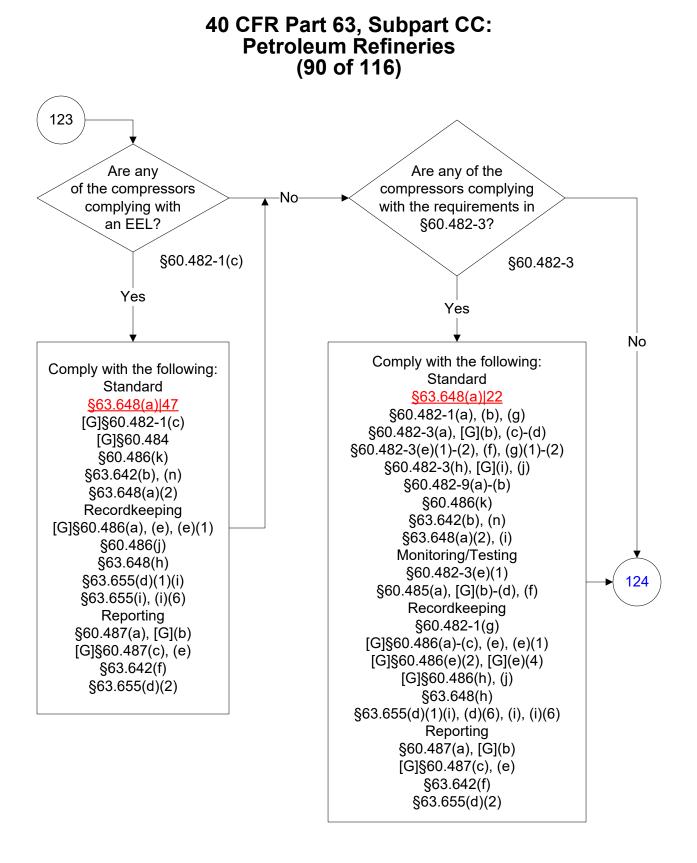

the Federal Operating Permits Program only and are subject to change.





























Last Modified: 02/15/2022 From 40 CFR Part 63, Subpart CC, Amended 11/19/2020

These flowcharts are for use by sources subject to the Federal Operating Permits Program only and are subject to change.























## 40 CFR Part 63, Subpart CC: Petroleum Refineries (70 of 116)





















These flowcharts are for use by sources subject to the Federal Operating Permits Program only and are subject to change.









These flowcharts are for use by sources subject to the Federal Operating Permits Program only and are subject to change.











These flowcharts are for use by sources subject to the Federal Operating Permits Program only and are subject to change. \*\*\*













These flowcharts are for use by sources subject to the Federal Operating Permits Program only and are subject to change.



## 40 CFR Part 63, Subpart CC: Petroleum Refineries (96 of 116)











Last Modified: 02/15/2022 From 40 CFR Part 63, Subpart CC, Amended 11/19/2020 These flowcharts are for use by sources subject to the Federal Operating Permits Program only and are subject to change.



These flowcharts are for use by sources subject to the Federal Operating Permits Program only and are subject to change. \*\*\*



Last Modified: 02/15/2022 From 40 CFR Part 63, Subpart CC, Amended 11/19/2020 These flowcharts are for use by sources subject to the Federal Operating Permits Program only and are subject to change.



These flowcharts are for use by sources subject to the F