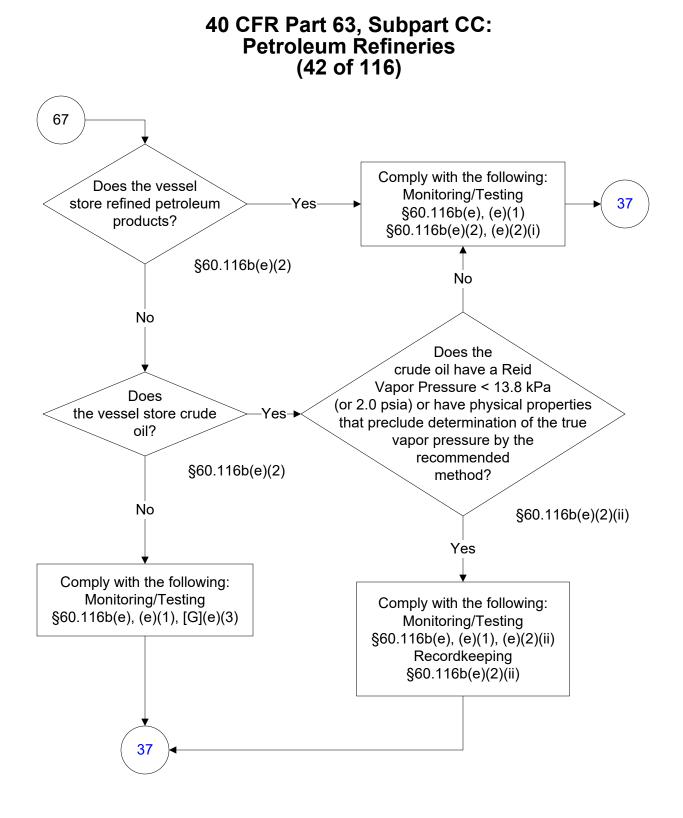

ting Permits Program only and are subject to change.











These flowcharts are for use by sources subject to the Federal Operating Permits Program only and are subject to change.





Last Modified: 02/15/2022 From 40 CFR Part 63, Subpart CC, Amended 11/19/2020 These flowcharts are for use by sources subject to the Federal Operating Permits Program only and are subject to change.









These flowcharts are for use by sources subject to the Federal Operating Permits Program only and are subject to change.











These flowcharts are for use by sources subject to the Federal Operating Permits Program only and are subject to change.













These flowcharts are for use by sources subject to the Federal Operating Permits Program only and are subject to change.























Last Modified: 02/15/2022 From 40 CFR Part 63, Subpart CC, Amended 11/19/2020

These flowcharts are for use by sources subject to the Federal Operating Permits Program only and are subject to change.





























Last Modified: 02/15/2022 From 40 CFR Part 63, Subpart CC, Amended 11/19/2020

These flowcharts are for use by sources subject to the Federal Operating Permits Program only and are subject to change.























## 40 CFR Part 63, Subpart CC: Petroleum Refineries (70 of 116)





















These flowcharts are for use by sources subject to the Federal Operating Permits Program only and are subject to change.









These flowcharts are for use by sources subject to the Federal Operating Permits Program only and are subject to change.