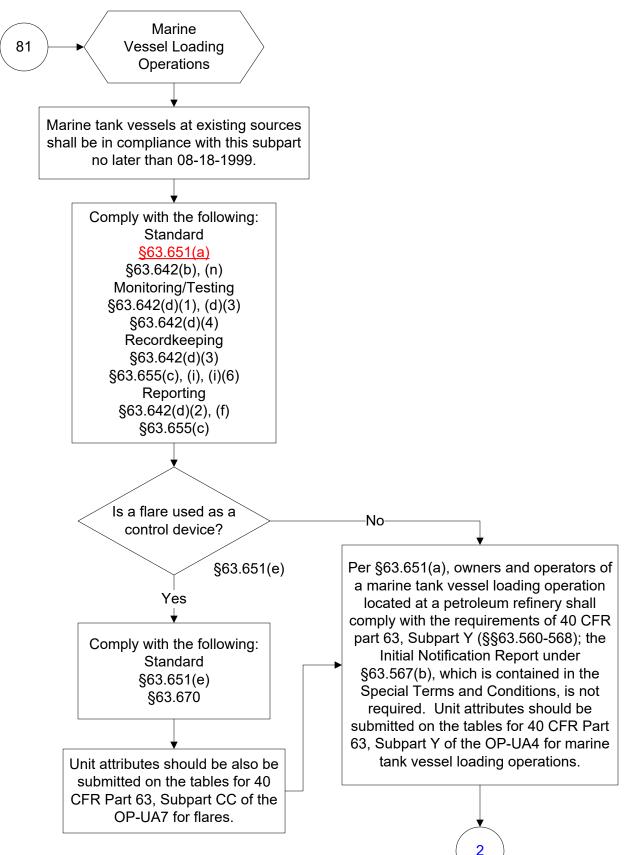

FR Part 63, Subpart CC, Amended 11/19/2020 These flowcharts are for use by sources subject to the Federal Operating Permits Program only and are subject to change.









These flowcharts are for use by sources subject to the Federal Operating Permits Program only and are subject to change.











These flowcharts are for use by sources subject to the Federal Operating Permits Program only and are subject to change.













These flowcharts are for use by sources subject to the Federal Operating Permits Program only and are subject to change.























Last Modified: 02/15/2022 From 40 CFR Part 63, Subpart CC, Amended 11/19/2020

These flowcharts are for use by sources subject to the Federal Operating Permits Program only and are subject to change.





























Last Modified: 02/15/2022 From 40 CFR Part 63, Subpart CC, Amended 11/19/2020

These flowcharts are for use by sources subject to the Federal Operating Permits Program only and are subject to change.























## 40 CFR Part 63, Subpart CC: Petroleum Refineries (70 of 116)





















These flowcharts are for use by sources subject to the Federal Operating Permits Program only and are subject to change.









These flowcharts are for use by sources subject to the Federal Operating Permits Program only and are subject to change.











These flowcharts are for use by sources subject to the Federal Operating Permits Program only and are subject to change. \*\*\*













These flowcharts are for use by sources subject to the Federal Operating Perm