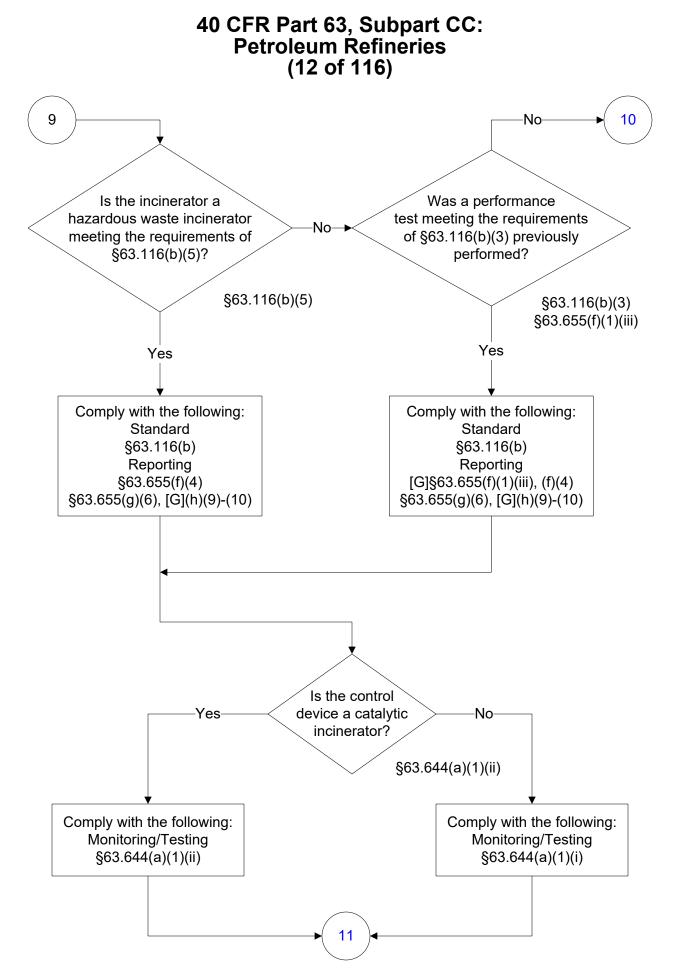

These flowcharts are for use by sources subject to the Federal Operating Permits Program only and are subject to change. \*\*\*



















These flowcharts are for use by sources subject to the Federal Operating Permits Program only and are subject to change.







These flowcharts are for use by sources subject to the Federal Operating Permits Program only and are subject to change.











These flowcharts are for use by sources subject to the Federal Operating Permits Program only and are subject to change.





Last Modified: 02/15/2022 From 40 CFR Part 63, Subpart CC, Amended 11/19/2020 These flowcharts are for use by sources subject to the Federal Operating Permits Program only and are subject to change.









These flowcharts are for use by sources subject to the Federal Operating Permits Program only and are subject to change.











These flowcharts are for use by sources subject to the Federal Operating Permits Program only and are subject to change.













These flowcharts are for use by sources subject to the Federal O