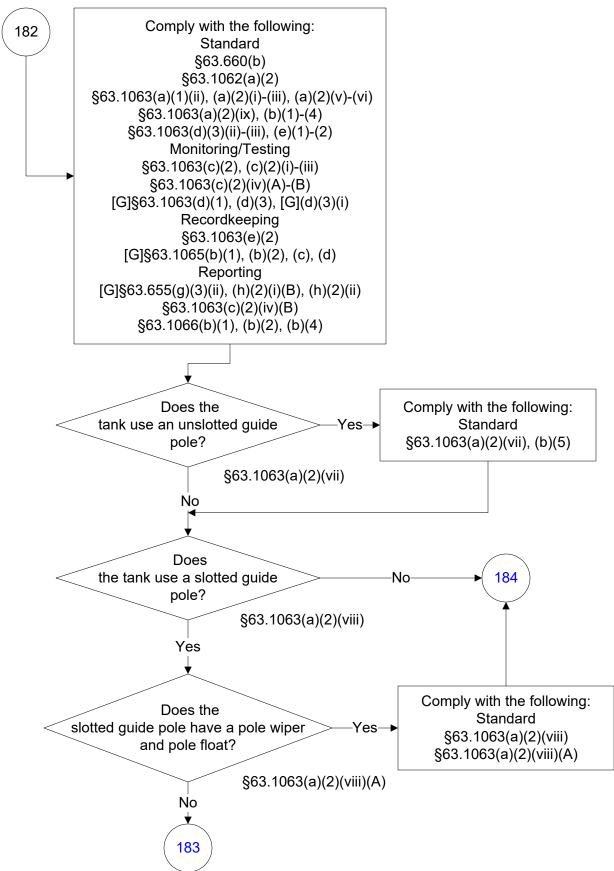

the Federal Operating Permits Program only and are subject to change.







These flowcharts are for use by sources subject to the Federal Operating Permits Program only and are subject to change.











These flowcharts are for use by sources subject to the Federal Operating Permits Program only and are subject to change.





Last Modified: 02/15/2022 From 40 CFR Part 63, Subpart CC, Amended 11/19/2020 These flowcharts are for use by sources subject to the Federal Operating Permits Program only and are subject to change.









These flowcharts are for use by sources subject to the Federal Operating Permits Program only and are subject to change.











These flowcharts are for use by sources subject to the Federal Operating Permits Program only and are subject to change.













These flowcharts are for use by sources subject to the Federal Operating Permits Program only and are subject to change.























Last Modified: 02/15/2022 From 40 CFR Part 63, Subpart CC, Amended 11/19/2020

These flowcharts are for use by sources subject to the Federal Operating Permits Program only and are subject to change.





























Last Modified: 02/15/2022 From 40 CFR Part 63, Subpart CC, Amended 11/19/2020

These flowcharts are for use by sources subject to the Federal Operating Permits Program only and are subject to change.























## 40 CFR Part 63, Subpart CC: Petroleum Refineries (70 of 116)





















These flowcharts are for use by sources subject to the Federal Operating Permits Program only and are subject