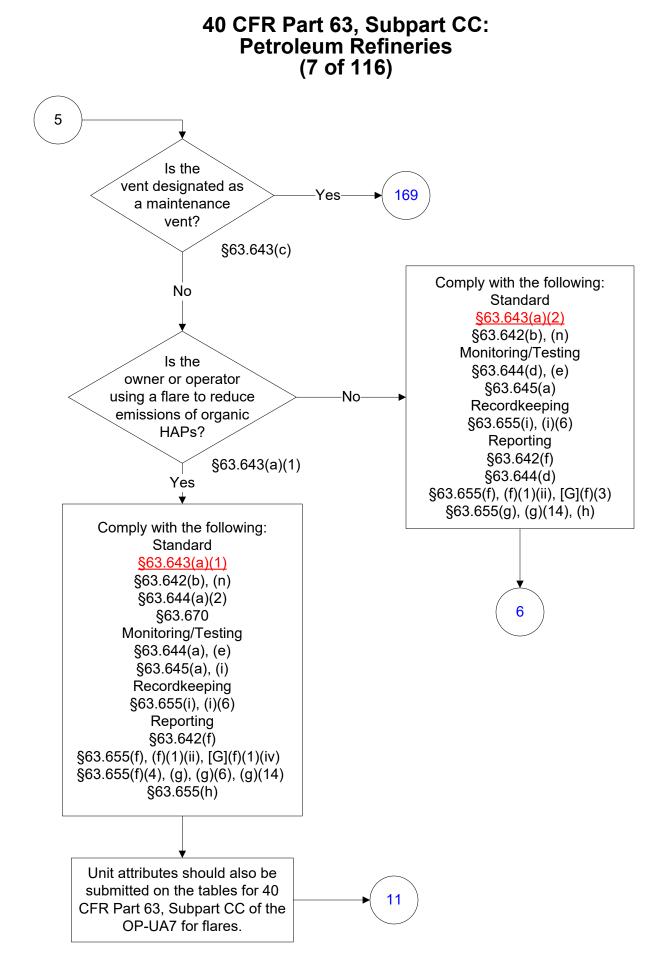

These flowcharts are for use by sources subject to the Federal Operating Permits Program only and are subject to change.