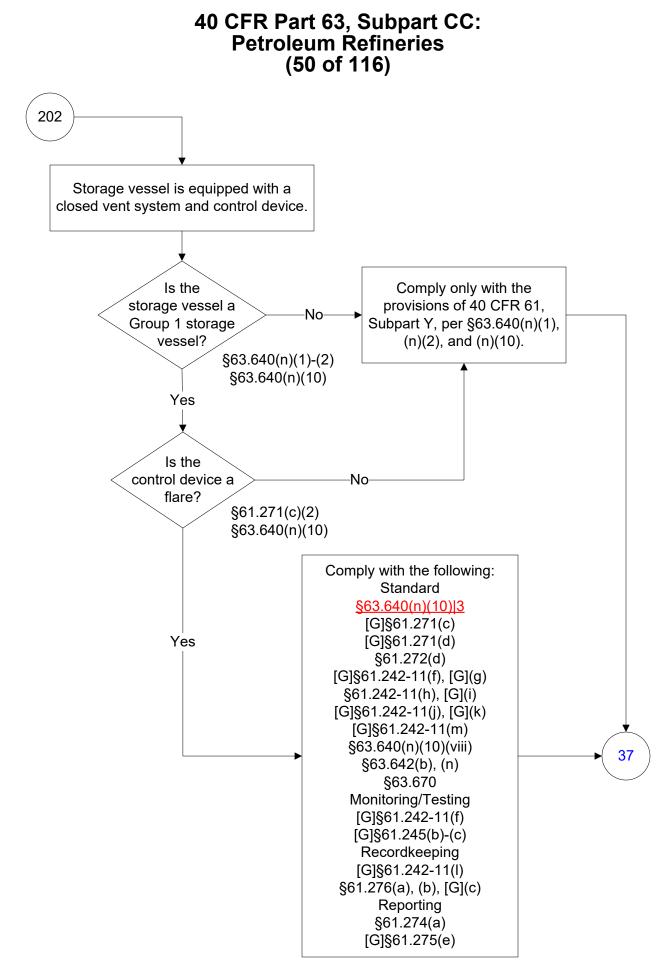

rom 40 CFR Part 63, Subpart CC, Amended 11/19/2020 These flowcharts are for use by sources subject to the Federal Operating Permits Program only and are subject to change.









These flowcharts are for use by sources subject to the Federal Operating Permits Program only and are subject to change.











These flowcharts are for use by sources subject to the Federal Operating Permits Program only and are subject to change.













These flowcharts are for use by sources subject to the Federal Operating Permits Program only and are subject to change.























Last Modified: 02/15/2022 From 40 CFR Part 63, Subpart CC, Amended 11/19/2020

These flowcharts are for use by sources subject to the Federal Operating Permits Program only and are subject to change.





























Last Modified: 02/15/2022 From 40 CFR Part 63, Subpart CC, Amended 11/19/2020

These flowcharts are for use by sources subject to the Federal Operating Permits Program only and are subject to change.























## 40 CFR Part 63, Subpart CC: Petroleum Refineries (70 of 116)





















These flowcharts are for use by sources subject to the Federal Operating Permits Program only and are subject to change.









These flowcharts are for use by sources subject to the Federal Operating Permits Program only and are subject to change.











These flowcharts are for use by sources subject to the Federal Operating Permits Program only and are subject to change. \*\*\*













These flowcharts are for use by sources subject to the Federal Operat