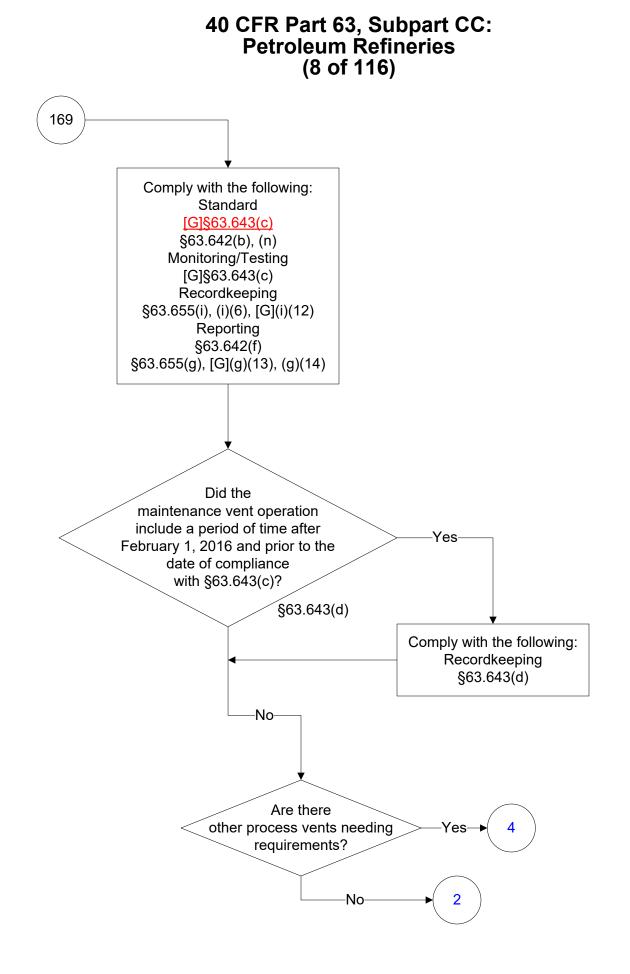

These flowcharts are for use by sources subject to the Federal Operating Permits Program only and are subject to change. \*\*\*

Last Modified: 02/15/2022 From 40 CFR Part 63, Subpart CC, Amended 11/19/2020 These flowcharts are for use by sources subject to the Federal Operating Permits Program only and are subject to change.