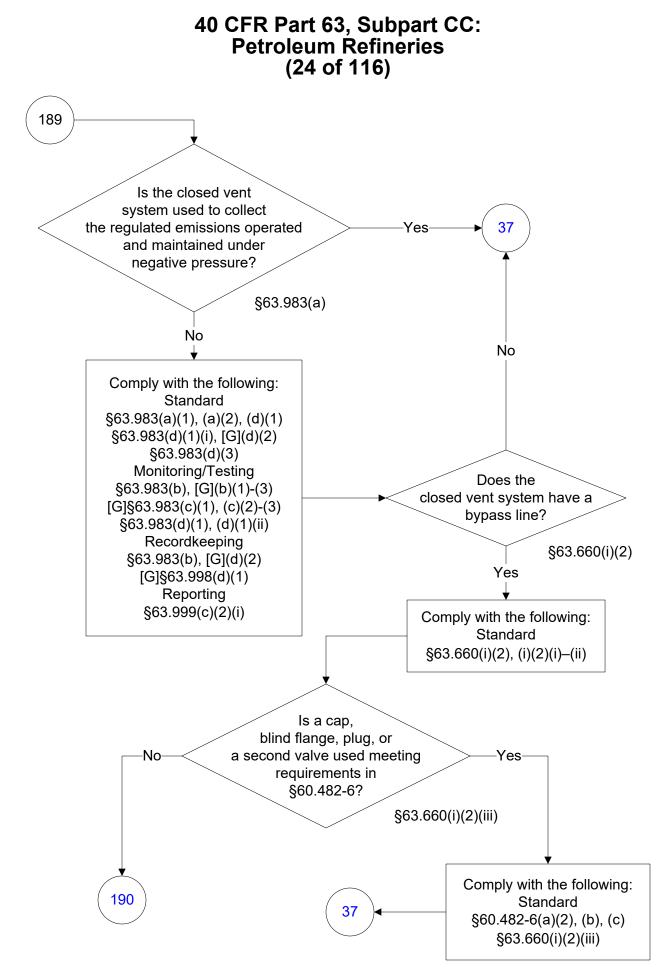

These flowcharts are for use by sources subject to the Federal Operating Permits Program only and are subject to change. \*\*\*



















These flowcharts are for use by sources subject to the Federal Operating Permits Program only and are subject to change.







These flowcharts are for use by sources subject to the Federal Operating Permits Program only and are subject to change.











These flowcharts are for use by sources subject to the Federal Operating Permits Program only and are subject to change.





Last Modified: 02/15/2022 From 40 CFR Part 63, Subpart CC, Amended 11/19/2020 These flowcharts are for use by sources subject to the Federal Operating Permits Program only and are subject to change.









These flowcharts are for use by sources subject to the Federal Operating Permits Program only and are subject to change.











These flowcharts are for use by sources subject to the Federal Operating Permits Program only and are subject to change.













These flowcharts are for use by sources subject to the Federal Operating Permits Program only and are subject to change.























Last Modified: 02/15/2022 From 40 CFR Part 63, Subpart CC, Amended 11/19/2020

These flowcharts are for use by sources subject to the Federal Operating Permits Program only and are subject to change.





























Last Modified: 02/15/2022 From 40 CFR Part 63, Subpart CC, Amended 11/19/2020

These flowcharts are for use by sources subject to the Federal Operating Permits