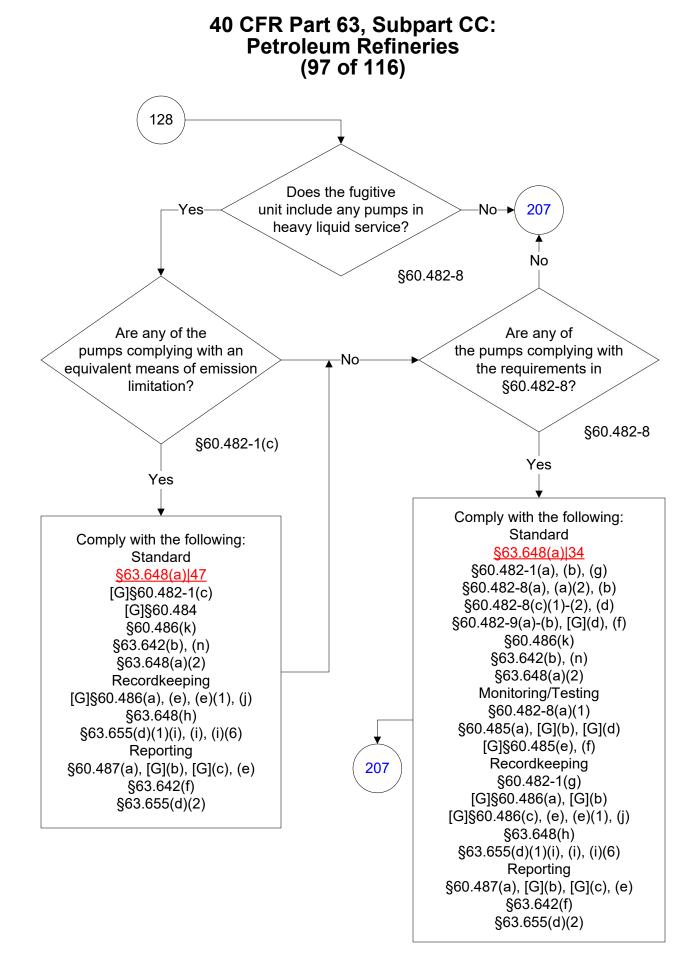

use by sources subject to the Federal Operating Permits Program only and are subject to change.























## 40 CFR Part 63, Subpart CC: Petroleum Refineries (70 of 116)





















These flowcharts are for use by sources subject to the Federal Operating Permits Program only and are subject to change.









These flowcharts are for use by sources subject to the Federal Operating Permits Program only and are subject to change.











These flowcharts are for use by sources subject to the Federal Operating Permits Program only and are subject to change. \*\*\*













These flowcharts are for use by sources subject to the Federal Operating Permits Program only and are subject to change.



## 40 CFR Part 63, Subpart CC: Petroleum Refineries (96 of 116)











Last Modified: 02/15/2022 From 40 CFR Part 63, Subpart CC, Amended 11/19/2020 These flowcharts are for use by sources subject to the Federal Operating Permits Program only and are subject to change.



These flowcharts are for use by sources subject to the Federal Operating Permits Program only and are subject to change. \*\*\*



Last Modified: 02/15/2022 From 40 CFR Part 63, Subpart CC, Amended 11/19/2020 These flowcharts are for use by sources subject to the Federal Operating Permits Program only and are subject to change.



These flowcharts are for use by sources subject to the Federal Operating Permits Program only and are subject to change. \*\*\*

























These flowcharts are for use by sources subject to the Federal Operating Permits Program only and are subj