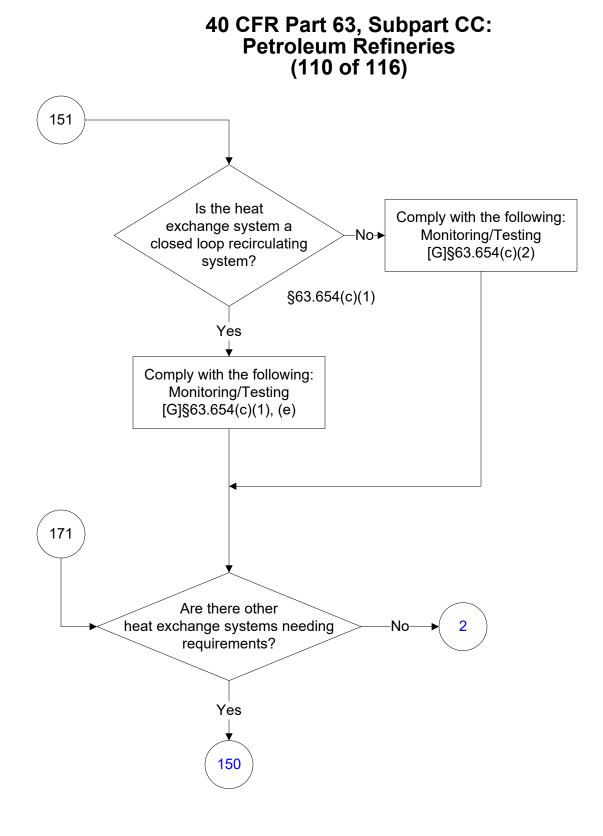

its Program only and are subject to change.



## 40 CFR Part 63, Subpart CC: Petroleum Refineries (96 of 116)











Last Modified: 02/15/2022 From 40 CFR Part 63, Subpart CC, Amended 11/19/2020 These flowcharts are for use by sources subject to the Federal Operating Permits Program only and are subject to change.



These flowcharts are for use by sources subject to the Federal Operating Permits Program only and are subject to change. \*\*\*



Last Modified: 02/15/2022 From 40 CFR Part 63, Subpart CC, Amended 11/19/2020 These flowcharts are for use by sources subject to the Federal Operating Permits Program only and are subject to change.



These flowcharts are for use by sources subject to the Federal Operating Permits Program only and are subject to change. \*\*\*

























These flowcharts are for use by sources subject to the Federal Operating Permits Program only and are subject to change.



Last Modified: 02/15/2022 From 40 CFR Part 63, Subpart CC, Amended 11/19/2020

These flowcharts are for use by sources subject to the Federal Operating Permits Program only and are subject to change. \*\*\*