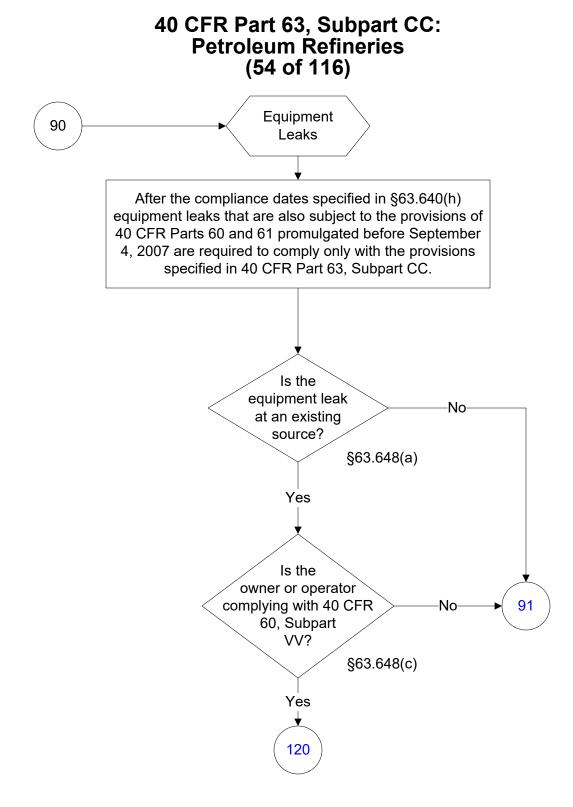

Part 63, Subpart CC, Amended 11/19/2020 These flowcharts are for use by sources subject to the Federal Operating Permits Program only and are subject to change.









These flowcharts are for use by sources subject to the Federal Operating Permits Program only and are subject to change.











These flowcharts are for use by sources subject to the Federal Operating Permits Program only and are subject to change.













These flowcharts are for use by sources subject to the Federal Operating Permits Program only and are subject to change.























Last Modified: 02/15/2022 From 40 CFR Part 63, Subpart CC, Amended 11/19/2020

These flowcharts are for use by sources subject to the Federal Operating Permits Program only and are subject to change.





























Last Modified: 02/15/2022 From 40 CFR Part 63, Subpart CC, Amended 11/19/2020

These flowcharts are for use by sources subject to the Federal Operating Permits Program only and are subject to change.























## 40 CFR Part 63, Subpart CC: Petroleum Refineries (70 of 116)





















These flowcharts are for use by sources subject to the Federal Operating Permits Program only and are subject to change.









These flowcharts are for use by sources subject to the Federal Operating Permits Program only and are subject to change.











These flowcharts are for use by sources subject to the Federal Operating Permits Program only and are subject to change. \*\*\*













These flowcharts are for use by sources subject to the Federal Operating Permit