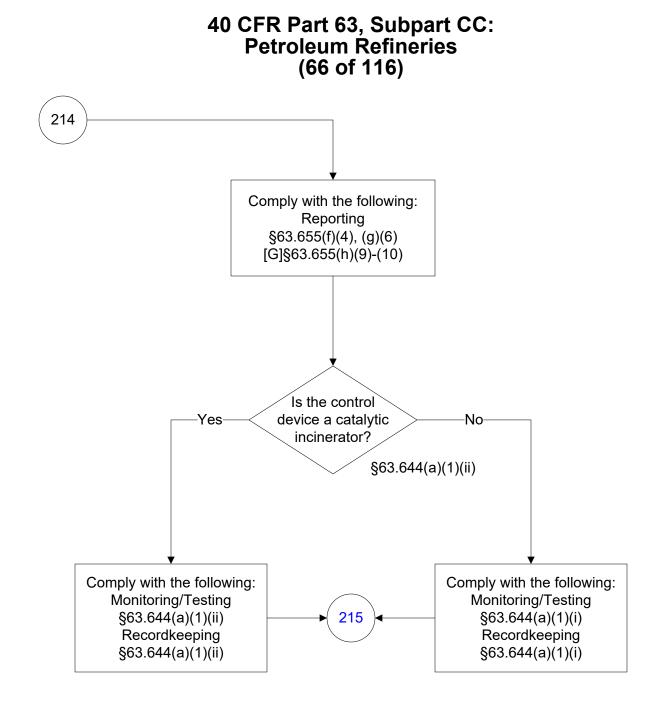

Federal Operating Permits Program only and are subject to change.











These flowcharts are for use by sources subject to the Federal Operating Permits Program only and are subject to change.













These flowcharts are for use by sources subject to the Federal Operating Permits Program only and are subject to change.























Last Modified: 02/15/2022 From 40 CFR Part 63, Subpart CC, Amended 11/19/2020

These flowcharts are for use by sources subject to the Federal Operating Permits Program only and are subject to change.





























Last Modified: 02/15/2022 From 40 CFR Part 63, Subpart CC, Amended 11/19/2020

These flowcharts are for use by sources subject to the Federal Operating Permits Program only and are subject to change.























## 40 CFR Part 63, Subpart CC: Petroleum Refineries (70 of 116)





















These flowcharts are for use by sources subject to the Federal Operating Permits Program only and are subject to change.









These flowcharts are for use by sources subject to the Federal Operating Permits Program only and are subject to change.











These flowcharts are for use by sources subject to the Federal Operating Permits Program only and are subject to change. \*\*\*













These flowcharts are for use by sources subject to the Federal Operating Permits Program only and are subject to change.



## 40 CFR Part 63, Subpart CC: Petroleum Refineries (96 of 116)











Last Modified: 02/15/2022 From 40 CFR Part 63, Subpart CC, Amended 11/19/2020 These flowcharts are for us