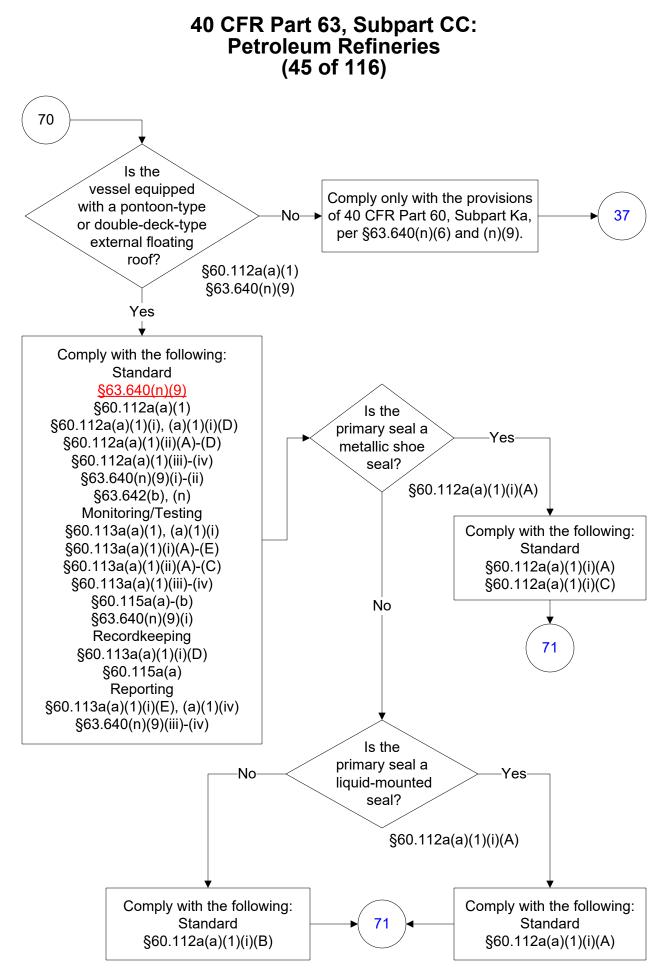

ermits Program only and are subject to change.











These flowcharts are for use by sources subject to the Federal Operating Permits Program only and are subject to change.





Last Modified: 02/15/2022 From 40 CFR Part 63, Subpart CC, Amended 11/19/2020 These flowcharts are for use by sources subject to the Federal Operating Permits Program only and are subject to change.









These flowcharts are for use by sources subject to the Federal Operating Permits Program only and are subject to change.











These flowcharts are for use by sources subject to the Federal Operating Permits Program only and are subject to change.













These flowcharts are for use by sources subject to the Federal Operating Permits Program only and are subject to change.























Last Modified: 02/15/2022 From 40 CFR Part 63, Subpart CC, Amended 11/19/2020

These flowcharts are for use by sources subject to the Federal Operating Permits Program only and are subject to change.





























Last Modified: 02/15/2022 From 40 CFR Part 63, Subpart CC, Amended 11/19/2020

These flowcharts are for use by sources subject to the Federal Operating Permits Program only and are subject to change.























## 40 CFR Part 63, Subpart CC: Petroleum Refineries (70 of 116)





















These flowcharts are for use by sources subject to the Federal Operating Permits Program only and are subject to change.









These flowcharts are for use by sources subject to the Federal Operating Permits Program only and are subject to change.