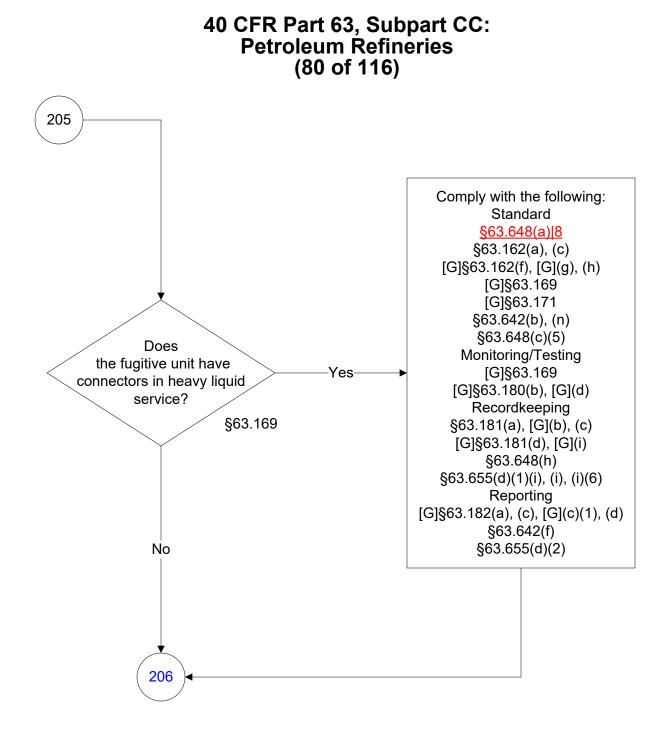

se flowcharts are for use by sources subject to the Federal Operating Permits Program only and are subject to change.























Last Modified: 02/15/2022 From 40 CFR Part 63, Subpart CC, Amended 11/19/2020

These flowcharts are for use by sources subject to the Federal Operating Permits Program only and are subject to change.





























Last Modified: 02/15/2022 From 40 CFR Part 63, Subpart CC, Amended 11/19/2020

These flowcharts are for use by sources subject to the Federal Operating Permits Program only and are subject to change.























## 40 CFR Part 63, Subpart CC: Petroleum Refineries (70 of 116)





















These flowcharts are for use by sources subject to the Federal Operating Permits Program only and are subject to change.









These flowcharts are for use by sources subject to the Federal Operating Permits Program only and are subject to change.











These flowcharts are for use by sources subject to the Federal Operating Permits Program only and are subject to change. \*\*\*













These flowcharts are for use by sources subject to the Federal Operating Permits Program only and are subject to change.



## 40 CFR Part 63, Subpart CC: Petroleum Refineries (96 of 116)











Last Modified: 02/15/2022 From 40 CFR Part 63, Subpart CC, Amended 11/19/2020 These flowcharts are for use by sources subject to the Federal Operating Permits Program only and are subject to change.



These flowcharts are for use by sources subject to the Federal Operating Permits Program only and are subject to chang