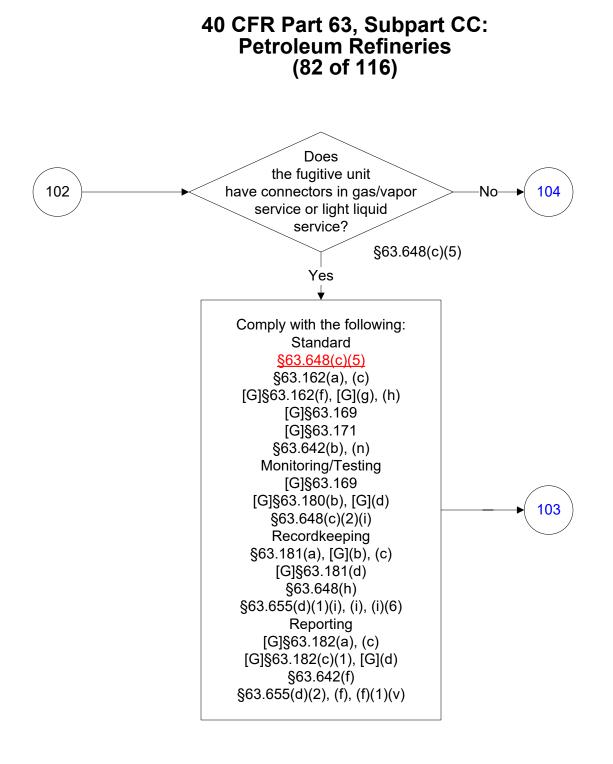

lowcharts are for use by sources subject to the Federal Operating Permits Program only and are subject to change.























Last Modified: 02/15/2022 From 40 CFR Part 63, Subpart CC, Amended 11/19/2020

These flowcharts are for use by sources subject to the Federal Operating Permits Program only and are subject to change.





























Last Modified: 02/15/2022 From 40 CFR Part 63, Subpart CC, Amended 11/19/2020

These flowcharts are for use by sources subject to the Federal Operating Permits Program only and are subject to change.























## 40 CFR Part 63, Subpart CC: Petroleum Refineries (70 of 116)





















These flowcharts are for use by sources subject to the Federal Operating Permits Program only and are subject to change.









These flowcharts are for use by sources subject to the Federal Operating Permits Program only and are subject to change.











These flowcharts are for use by sources subject to the Federal Operating Permits Program only and are subject to change. \*\*\*













These flowcharts are for use by sources subject to the Federal Operating Permits Program only and are subject to change.



## 40 CFR Part 63, Subpart CC: Petroleum Refineries (96 of 116)











Last Modified: 02/15/2022 From 40 CFR Part 63, Subpart CC, Amended 11/19/2020 These flowcharts are for use by sources subject to the Federal Operating Permits Program only and are subject to change.



These flowcharts are for use by sources subject to the Federal Operating Permits Program only and are subject to change. \