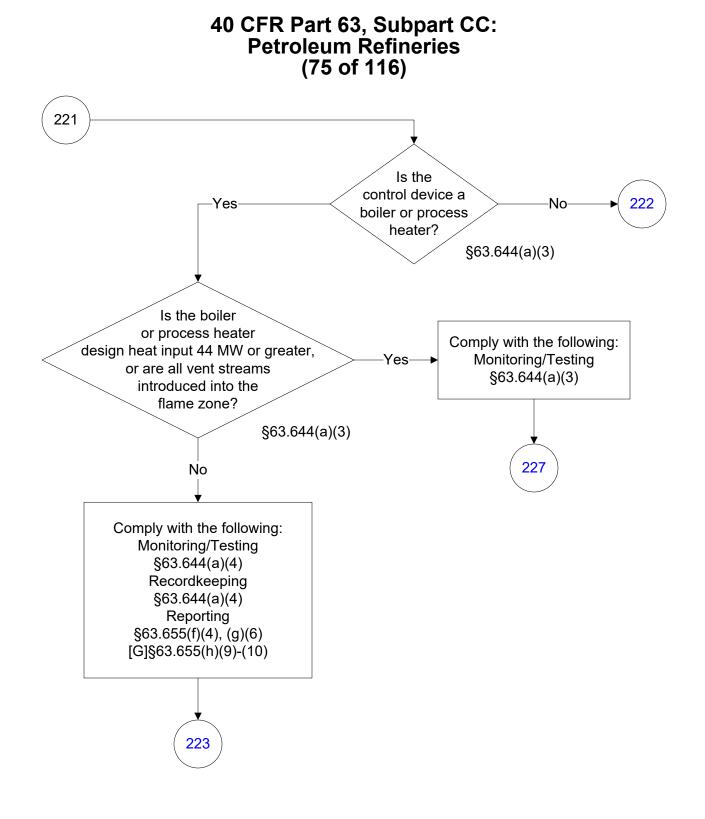

flowcharts are for use by sources subject to the Federal Operating Permits Program only and are subject to change.













These flowcharts are for use by sources subject to the Federal Operating Permits Program only and are subject to change.























Last Modified: 02/15/2022 From 40 CFR Part 63, Subpart CC, Amended 11/19/2020

These flowcharts are for use by sources subject to the Federal Operating Permits Program only and are subject to change.





























Last Modified: 02/15/2022 From 40 CFR Part 63, Subpart CC, Amended 11/19/2020

These flowcharts are for use by sources subject to the Federal Operating Permits Program only and are subject to change.























## 40 CFR Part 63, Subpart CC: Petroleum Refineries (70 of 116)





















These flowcharts are for use by sources subject to the Federal Operating Permits Program only and are subject to change.









These flowcharts are for use by sources subject to the Federal Operating Permits Program only and are subject to change.











These flowcharts are for use by sources subject to the Federal Operating Permits Program only and are subject to change. \*\*\*













These flowcharts are for use by sources subject to the Federal Operating Permits Program only and are subject to change.



## 40 CFR Part 63, Subpart CC: Petroleum Refineries (96 of 116)











Last Modified: 02/15/2022 From 40 CFR Part 63, Subpart CC, Amended 11/19/2020 These flowcharts are for use by sources subject to the Federal Operating Permits Program only and are subject