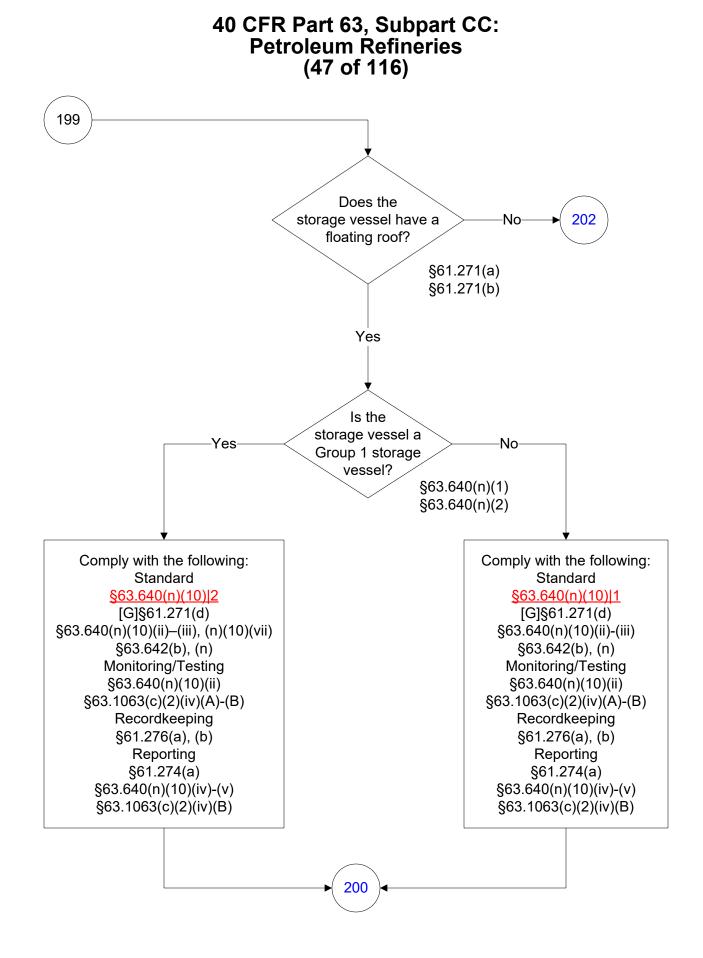

2022 From 40 CFR Part 63, Subpart CC, Amended 11/19/2020 These flowcharts are for use by sources subject to the Federal Operating Permits Program only and are subject to change.









These flowcharts are for use by sources subject to the Federal Operating Permits Program only and are subject to change.











These flowcharts are for use by sources subject to the Federal Operating Permits Program only and are subject to change.













These flowcharts are for use by sources subject to the Federal Operating Permits Program only and are subject to change.























Last Modified: 02/15/2022 From 40 CFR Part 63, Subpart CC, Amended 11/19/2020

These flowcharts are for use by sources subject to the Federal Operating Permits Program only and are subject to change.





























Last Modified: 02/15/2022 From 40 CFR Part 63, Subpart CC, Amended 11/19/2020

These flowcharts are for use by sources subject to the Federal Operating Permits Program only and are subject to change.























## 40 CFR Part 63, Subpart CC: Petroleum Refineries (70 of 116)





















These flowcharts are for use by sources subject to the Federal Operating Permits Program only and are subject to change.









These flowcharts are for use by sources subject to the Federal Operating Permits Program only and are subject to change.











These flowcharts are for use by sources subject to the Federal Operating Permits Program only and are subject to change. \*\*\*













These flowcharts are for use by sources subject to the Federal