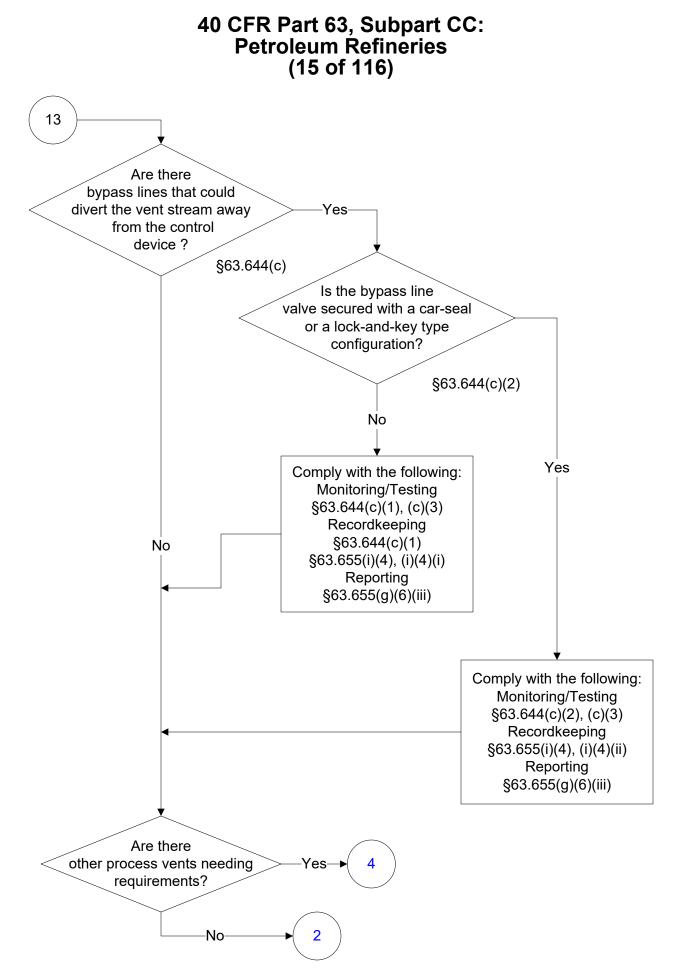

These flowcharts are for use by sources subject to the Federal Operating Permits Program only and are subject to change. \*\*\*



















These flowcharts are for use by sources subject to the Federal Operating Permits Program only and are subject to change.







These flowcharts are for use by sources subject to the Federal Operating Permits Program only and are subject to change.











These flowcharts are for use by sources subject to the Federal Operating Permits Program only and are subject to change.





Last Modified: 02/15/2022 From 40 CFR Part 63, Subpart CC, Amended 11/19/2020 These flowcharts are for use by sources subject to the Federal Operating Permits Program only and are subject to change.









These flowcharts are for use by sources subject to the Federal Operating Permits Program only and are subject to change.











These flowcharts are for use by sources subject to the Federal Operating Permits Program only and are subject to change.













These flowcharts are for use by sources subject to the Federal Operating Permits Program only and are subject to change.























Last Modified: 02/15/2022 From 40 CFR Part 63, S