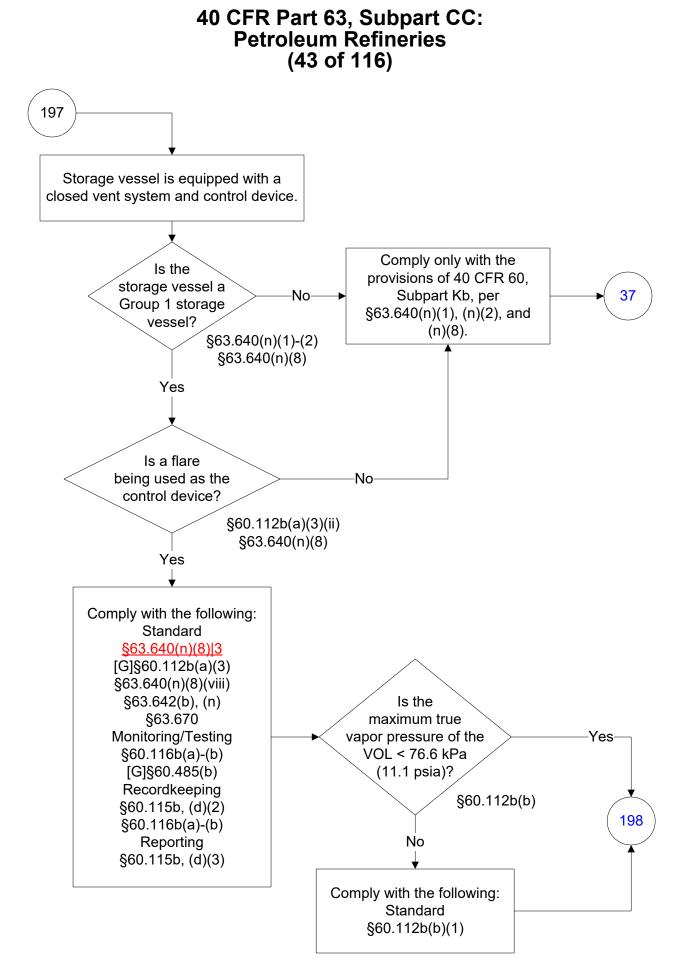

ng Permits Program only and are subject to change.











These flowcharts are for use by sources subject to the Federal Operating Permits Program only and are subject to change.





Last Modified: 02/15/2022 From 40 CFR Part 63, Subpart CC, Amended 11/19/2020 These flowcharts are for use by sources subject to the Federal Operating Permits Program only and are subject to change.









These flowcharts are for use by sources subject to the Federal Operating Permits Program only and are subject to change.











These flowcharts are for use by sources subject to the Federal Operating Permits Program only and are subject to change.













These flowcharts are for use by sources subject to the Federal Operating Permits Program only and are subject to change.























Last Modified: 02/15/2022 From 40 CFR Part 63, Subpart CC, Amended 11/19/2020

These flowcharts are for use by sources subject to the Federal Operating Permits Program only and are subject to change.





























Last Modified: 02/15/2022 From 40 CFR Part 63, Subpart CC, Amended 11/19/2020

These flowcharts are for use by sources subject to the Federal Operating Permits Program only and are subject to change.























## 40 CFR Part 63, Subpart CC: Petroleum Refineries (70 of 116)





















These flowcharts are for use by sources subject to the Federal Operating Permits Program only and are subject to change.









These flowcharts are for use by sources subject to the Federal Operating Permits Program only and are subject to change.