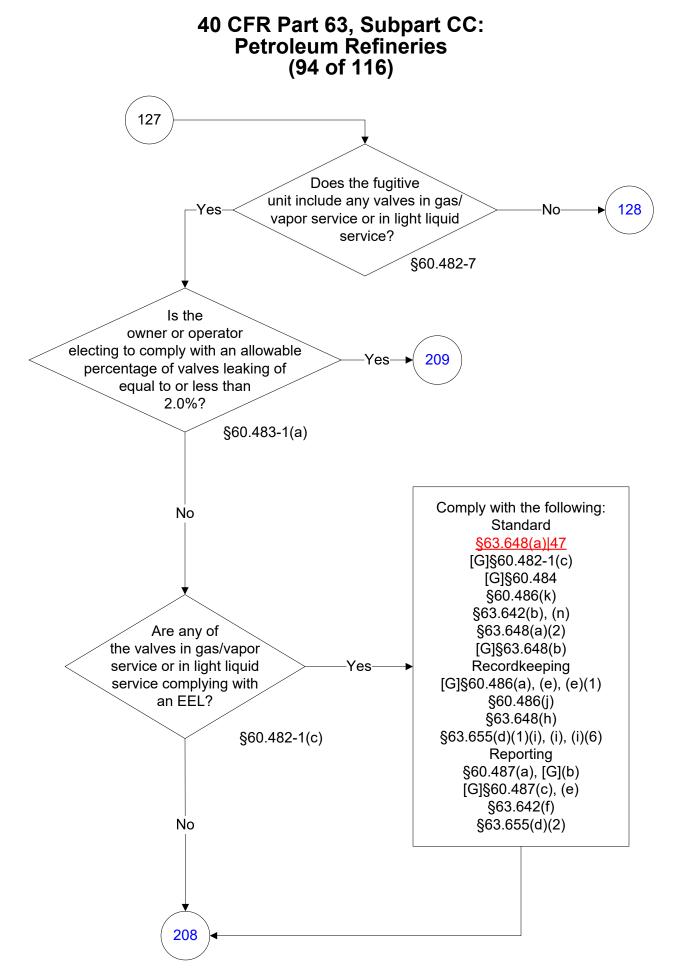

Last Modified: 02/15/2022 From 40 CFR Part 63, Subpart CC, Amended 11/19/2020

These flowcharts are for use by sources subject to the Federal Operating Permits Program only and are subject to change.

Last Modified: 02/15/2022 From 40 CFR Part 63, Subpart CC, Amended 11/19/2020