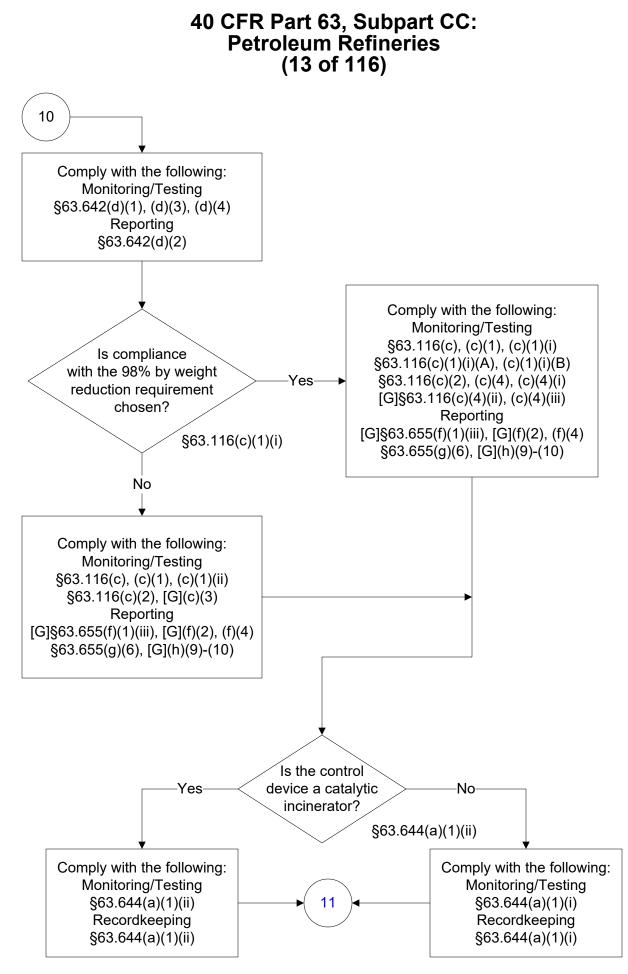

These flowcharts are for use by sources subject to the Federal Operating Permits Program only and are subject to change. \*\*\*



















These flowcharts are for use by sources subject to the Federal Operating Permits Program only and are subject to change.







These flowcharts are for use by sources subject to the Federal Operating Permits Program only and are subject to change.











These flowcharts are for use by sources subject to the Federal Operating Permits Program only and are subject to change.





Last Modified: 02/15/2022 From 40 CFR Part 63, Subpart CC, Amended 11/19/2020 These flowcharts are for use by sources subject to the Federal Operating Permits Program only and are subject to change.









These flowcharts are for use by sources subject to the Federal Operating Permits Program only and are subject to change.











These flowcharts are for use by sources subject to the Federal Operating Permits Program only and are subject to change.













These flowcharts are for use by sources subject to the Federal Ope