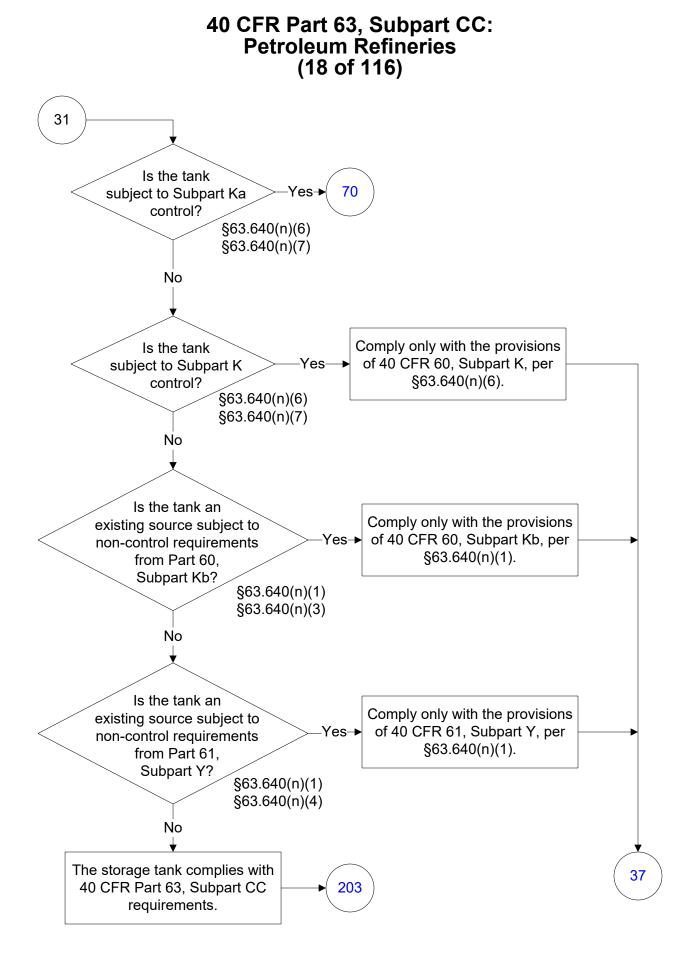

Last Modified: 02/15/2022 From 40 CFR Part 63, Subpart CC, Amended 11/19/2020 These flowcharts are for use by sources subject to the Federal Operating Permits Program only and are subject to change.

These flowcharts are for use by sources subject to the Federal Operating Permits Program only and are subject to change.