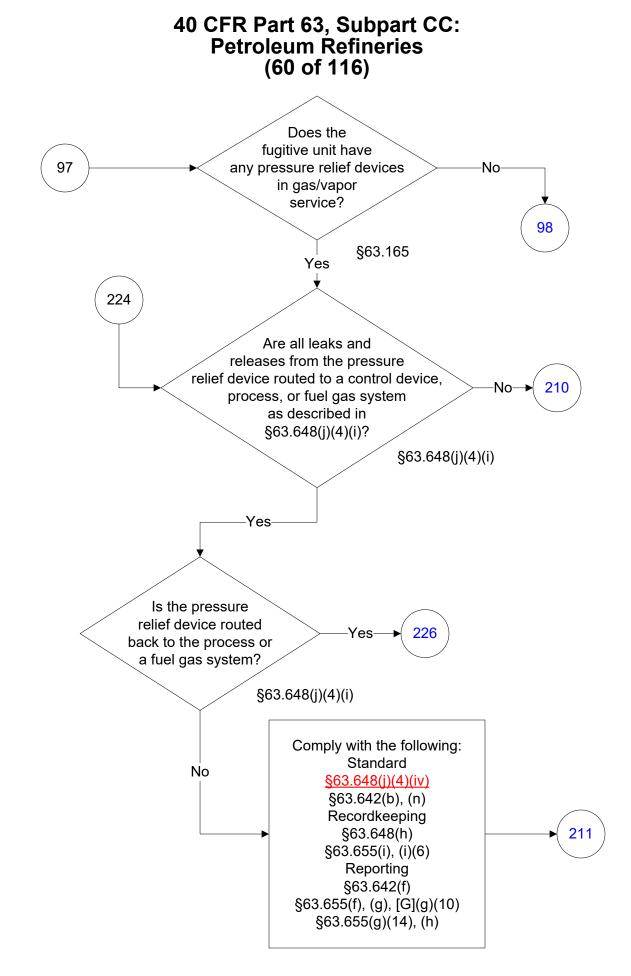

bject to the Federal Operating Permits Program only and are subject to change.











These flowcharts are for use by sources subject to the Federal Operating Permits Program only and are subject to change.













These flowcharts are for use by sources subject to the Federal Operating Permits Program only and are subject to change.























Last Modified: 02/15/2022 From 40 CFR Part 63, Subpart CC, Amended 11/19/2020

These flowcharts are for use by sources subject to the Federal Operating Permits Program only and are subject to change.





























Last Modified: 02/15/2022 From 40 CFR Part 63, Subpart CC, Amended 11/19/2020

These flowcharts are for use by sources subject to the Federal Operating Permits Program only and are subject to change.























## 40 CFR Part 63, Subpart CC: Petroleum Refineries (70 of 116)





















These flowcharts are for use by sources subject to the Federal Operating Permits Program only and are subject to change.









These flowcharts are for use by sources subject to the Federal Operating Permits Program only and are subject to change.











These flowcharts are for use by sources subject to the Federal Operating Permits Program only and are subject to change. \*\*\*













These flowcharts are for use by sources subject to the Federal Operating Permits Program only and are subject to change.



## 40 CFR Part 63, Subpart CC: Petroleum Refineries (96 of 116)











Last Modified: 02/15/2022 From 40 CFR Part 63, Subpart CC, Amended 11/19/2020 These flowchart