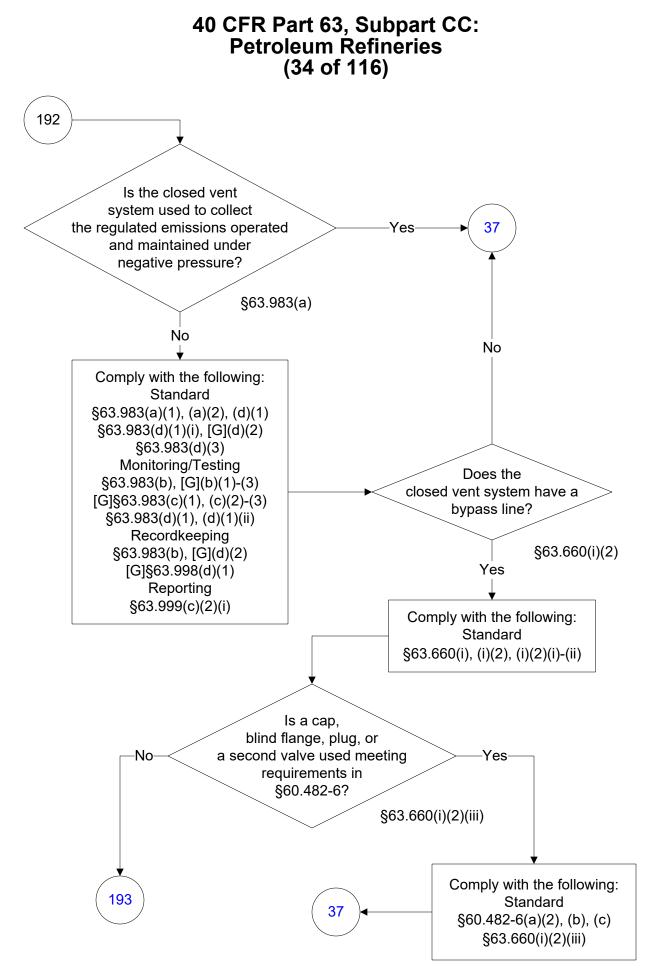

eral Operating Permits Program only and are subject to change.







These flowcharts are for use by sources subject to the Federal Operating Permits Program only and are subject to change.











These flowcharts are for use by sources subject to the Federal Operating Permits Program only and are subject to change.





Last Modified: 02/15/2022 From 40 CFR Part 63, Subpart CC, Amended 11/19/2020 These flowcharts are for use by sources subject to the Federal Operating Permits Program only and are subject to change.









These flowcharts are for use by sources subject to the Federal Operating Permits Program only and are subject to change.











These flowcharts are for use by sources subject to the Federal Operating Permits Program only and are subject to change.













These flowcharts are for use by sources subject to the Federal Operating Permits Program only and are subject to change.























Last Modified: 02/15/2022 From 40 CFR Part 63, Subpart CC, Amended 11/19/2020

These flowcharts are for use by sources subject to the Federal Operating Permits Program only and are subject to change.





























Last Modified: 02/15/2022 From 40 CFR Part 63, Subpart CC, Amended 11/19/2020

These flowcharts are for use by sources subject to the Federal Operating Permits Program only and are subject to change.























## 40 CFR Part 63, Subpart CC: Petroleum Refineries (70 of 116)





















These flowcharts are for use by sources subject to the Federal Operating Permits Program only and are subject to chan