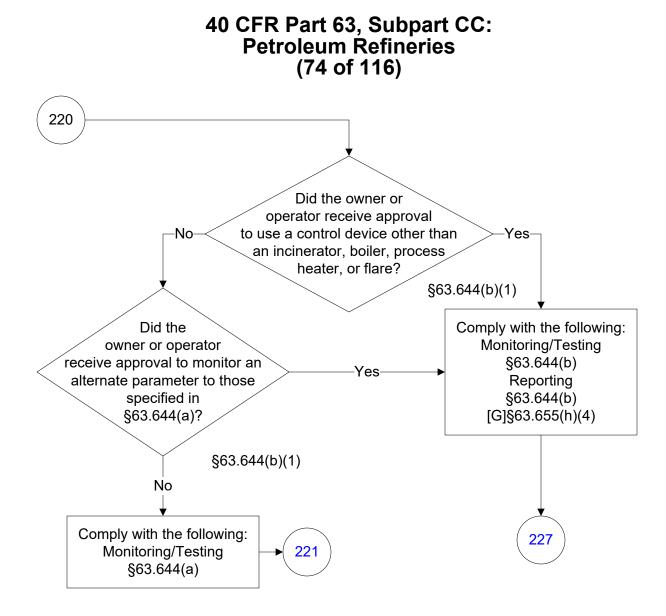

se flowcharts are for use by sources subject to the Federal Operating Permits Program only and are subject to change.













These flowcharts are for use by sources subject to the Federal Operating Permits Program only and are subject to change.























Last Modified: 02/15/2022 From 40 CFR Part 63, Subpart CC, Amended 11/19/2020

These flowcharts are for use by sources subject to the Federal Operating Permits Program only and are subject to change.





























Last Modified: 02/15/2022 From 40 CFR Part 63, Subpart CC, Amended 11/19/2020

These flowcharts are for use by sources subject to the Federal Operating Permits Program only and are subject to change.























## 40 CFR Part 63, Subpart CC: Petroleum Refineries (70 of 116)





















These flowcharts are for use by sources subject to the Federal Operating Permits Program only and are subject to change.









These flowcharts are for use by sources subject to the Federal Operating Permits Program only and are subject to change.











These flowcharts are for use by sources subject to the Federal Operating Permits Program only and are subject to change. \*\*\*













These flowcharts are for use by sources subject to the Federal Operating Permits Program only and are subject to change.



## 40 CFR Part 63, Subpart CC: Petroleum Refineries (96 of 116)











Last Modified: 02/15/2022 From 40 CFR Part 63, Subpart CC, Amended 11/19/2020 These flowcharts are for use by sources subject to the Federal Operating Permits Program only and are subjec