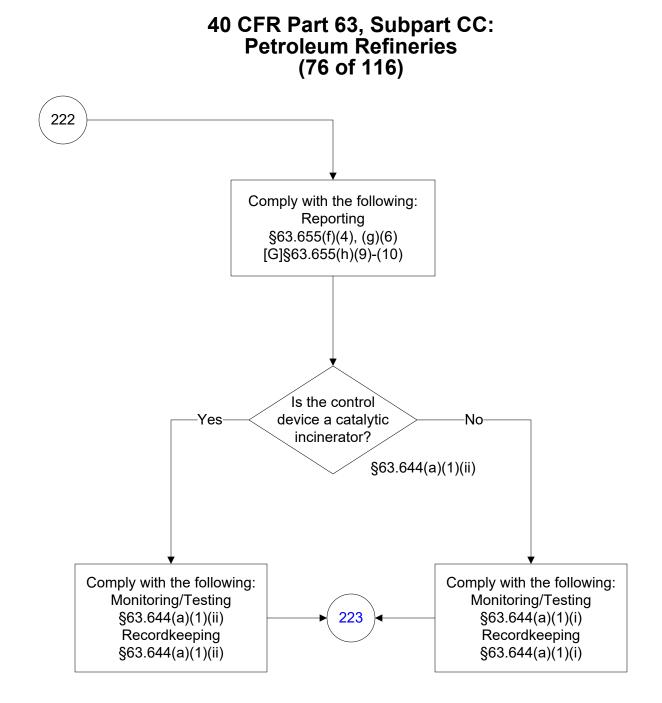

lowcharts are for use by sources subject to the Federal Operating Permits Program only and are subject to change.













These flowcharts are for use by sources subject to the Federal Operating Permits Program only and are subject to change.























Last Modified: 02/15/2022 From 40 CFR Part 63, Subpart CC, Amended 11/19/2020

These flowcharts are for use by sources subject to the Federal Operating Permits Program only and are subject to change.





























Last Modified: 02/15/2022 From 40 CFR Part 63, Subpart CC, Amended 11/19/2020

These flowcharts are for use by sources subject to the Federal Operating Permits Program only and are subject to change.























## 40 CFR Part 63, Subpart CC: Petroleum Refineries (70 of 116)





















These flowcharts are for use by sources subject to the Federal Operating Permits Program only and are subject to change.









These flowcharts are for use by sources subject to the Federal Operating Permits Program only and are subject to change.











These flowcharts are for use by sources subject to the Federal Operating Permits Program only and are subject to change. \*\*\*













These flowcharts are for use by sources subject to the Federal Operating Permits Program only and are subject to change.



## 40 CFR Part 63, Subpart CC: Petroleum Refineries (96 of 116)











Last Modified: 02/15/2022 From 40 CFR Part 63, Subpart CC, Amended 11/19/2020 These flowcharts are for use by sources subject to the Federal Operating Permits Program only and are subject to