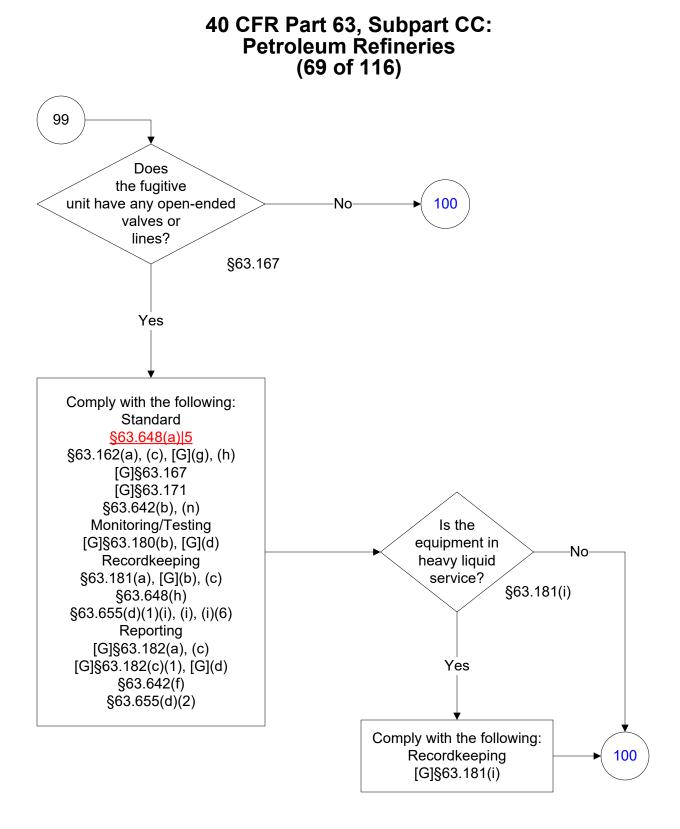

## 40 CFR Part 63, Subpart CC: Petroleum Refineries (70 of 116)

These flowcharts are for use by sources subject to the Federal Operating Permits Program only and are subject to change.

These flowcharts are for use by sources subject to the Federal Operating Permits Program only and are subject to change.