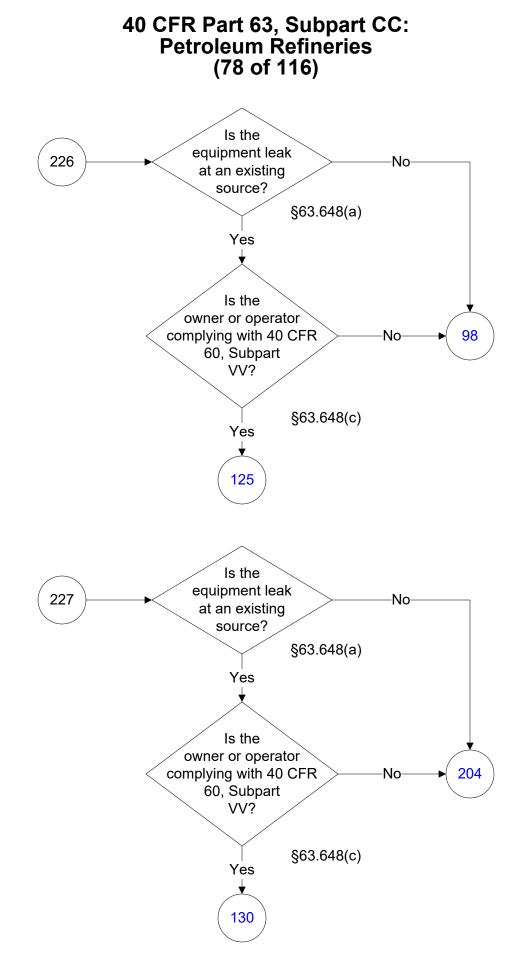

harts are for use by sources subject to the Federal Operating Permits Program only and are subject to change.













These flowcharts are for use by sources subject to the Federal Operating Permits Program only and are subject to change.























Last Modified: 02/15/2022 From 40 CFR Part 63, Subpart CC, Amended 11/19/2020

These flowcharts are for use by sources subject to the Federal Operating Permits Program only and are subject to change.





























Last Modified: 02/15/2022 From 40 CFR Part 63, Subpart CC, Amended 11/19/2020

These flowcharts are for use by sources subject to the Federal Operating Permits Program only and are subject to change.























## 40 CFR Part 63, Subpart CC: Petroleum Refineries (70 of 116)





















These flowcharts are for use by sources subject to the Federal Operating Permits Program only and are subject to change.









These flowcharts are for use by sources subject to the Federal Operating Permits Program only and are subject to change.











These flowcharts are for use by sources subject to the Federal Operating Permits Program only and are subject to change. \*\*\*













These flowcharts are for use by sources subject to the Federal Operating Permits Program only and are subject to change.



## 40 CFR Part 63, Subpart CC: Petroleum Refineries (96 of 116)











Last Modified: 02/15/2022 From 40 CFR Part 63, Subpart CC, Amended 11/19/2020 These flowcharts are for use by sources subject to the Federal Operating Permits Program only and are subject to cha