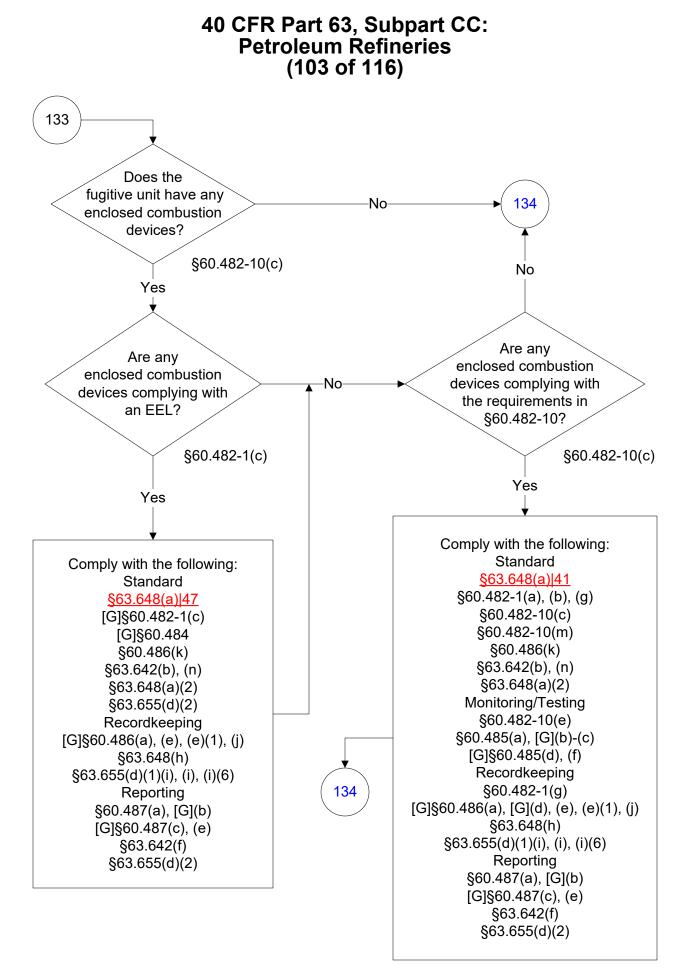

Last Modified: 02/15/2022 From 40 CFR Part 63, Subpart CC, Amended 11/19/2020

These flowcharts are for use by sources subject to the Federal Operating Permits Program only and are subject to change. \*\*\*