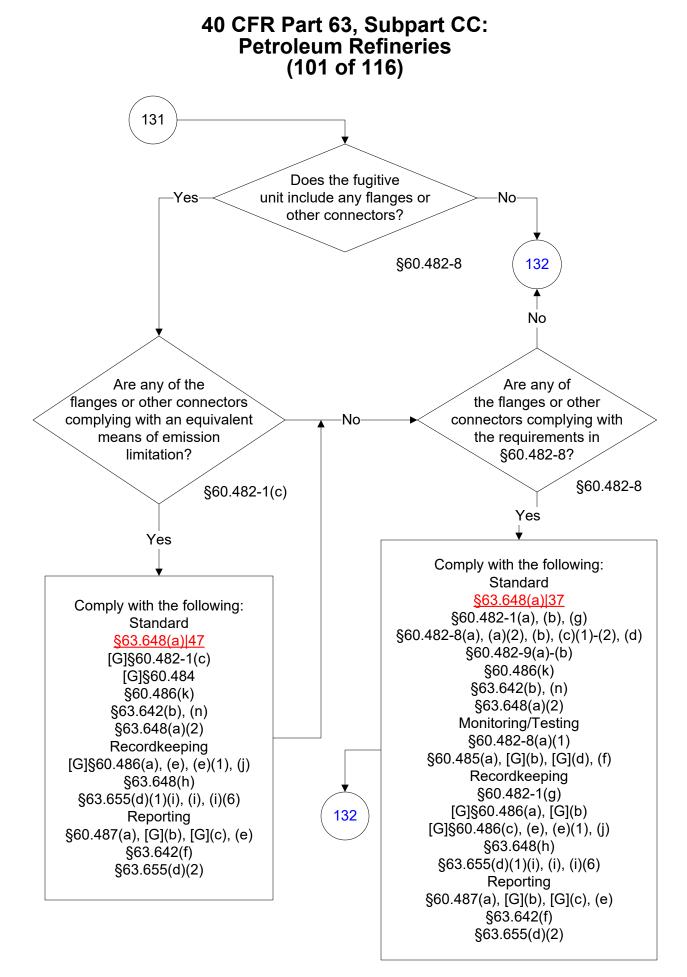

These flowcharts are for use by sources subject to the Federal Operating Permits Program only and are subject to change. \*\*\*

Last Modified: 02/15/2022 From 40 CFR Part 63, Subpart CC, Amended 11/19/2020 These flowcharts are for use by sources subject to the Federal Operating Permits Program only and are subject to change.