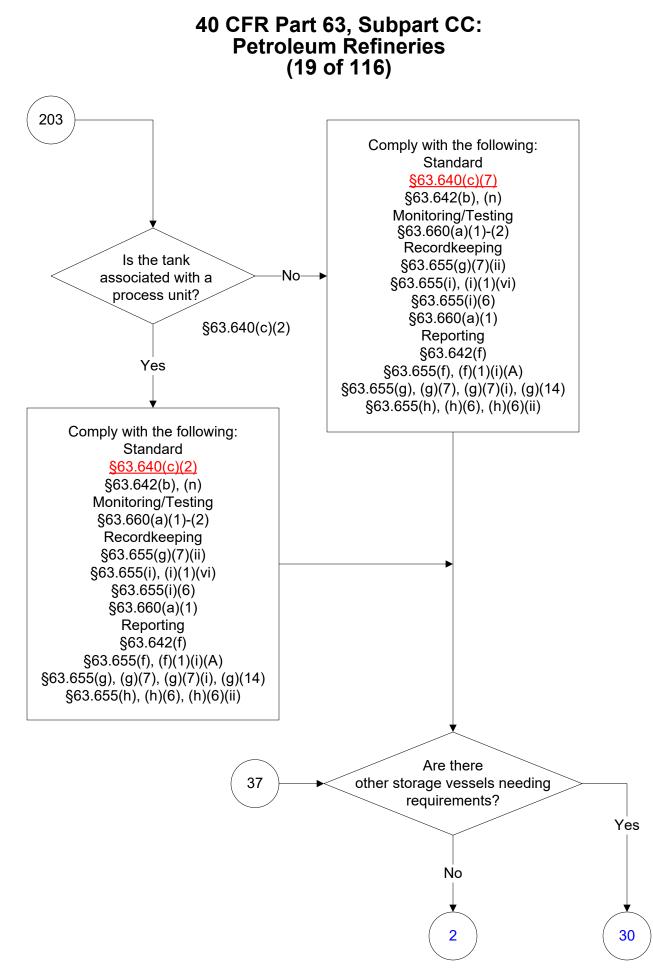

Last Modified: 02/15/2022 From 40 CFR Part 63, Subpart CC, Amended 11/19/2020 These flowcharts are for use by sources subject to the Federal Operating Permits Program only and are subject to change.

These flowcharts are for use by sources subject to the Federal Operating Permits Program only and are subject to change.