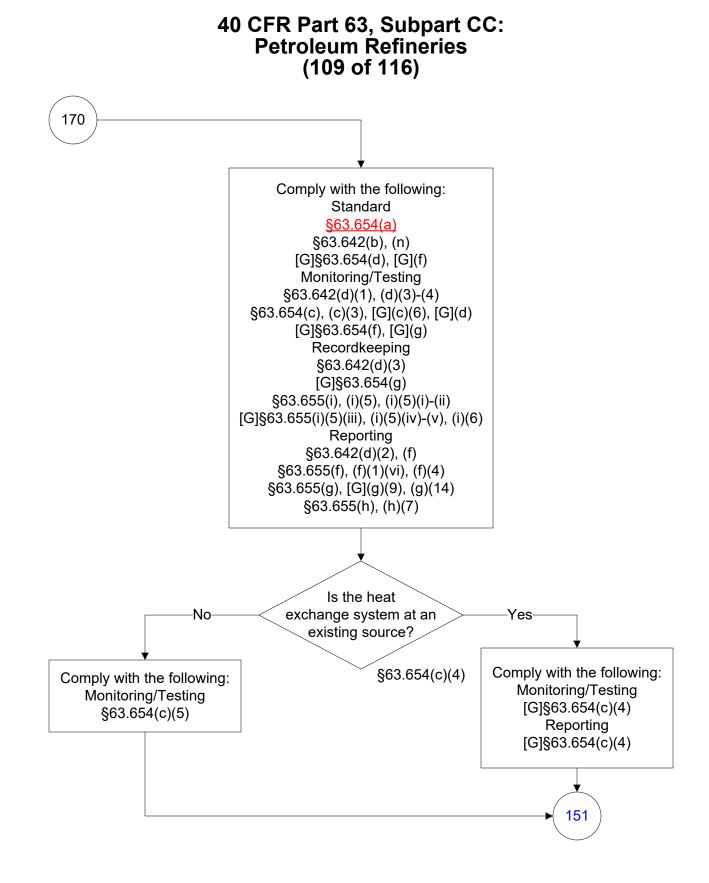

rmits Program only and are subject to change.



## 40 CFR Part 63, Subpart CC: Petroleum Refineries (96 of 116)











Last Modified: 02/15/2022 From 40 CFR Part 63, Subpart CC, Amended 11/19/2020 These flowcharts are for use by sources subject to the Federal Operating Permits Program only and are subject to change.



These flowcharts are for use by sources subject to the Federal Operating Permits Program only and are subject to change. \*\*\*



Last Modified: 02/15/2022 From 40 CFR Part 63, Subpart CC, Amended 11/19/2020 These flowcharts are for use by sources subject to the Federal Operating Permits Program only and are subject to change.



These flowcharts are for use by sources subject to the Federal Operating Permits Program only and are subject to change. \*\*\*

























These flowcharts are for use by sources subject to the Federal Operating Permits Program only and are subject to change.



Last Modified: 02/15/2022 From 40 CFR Part 63, Subpart CC, Amended 11/19/2020

These flowcharts are for use by sources subject to the Federal Operating Permits Program only and are subject to change. \*\*\*