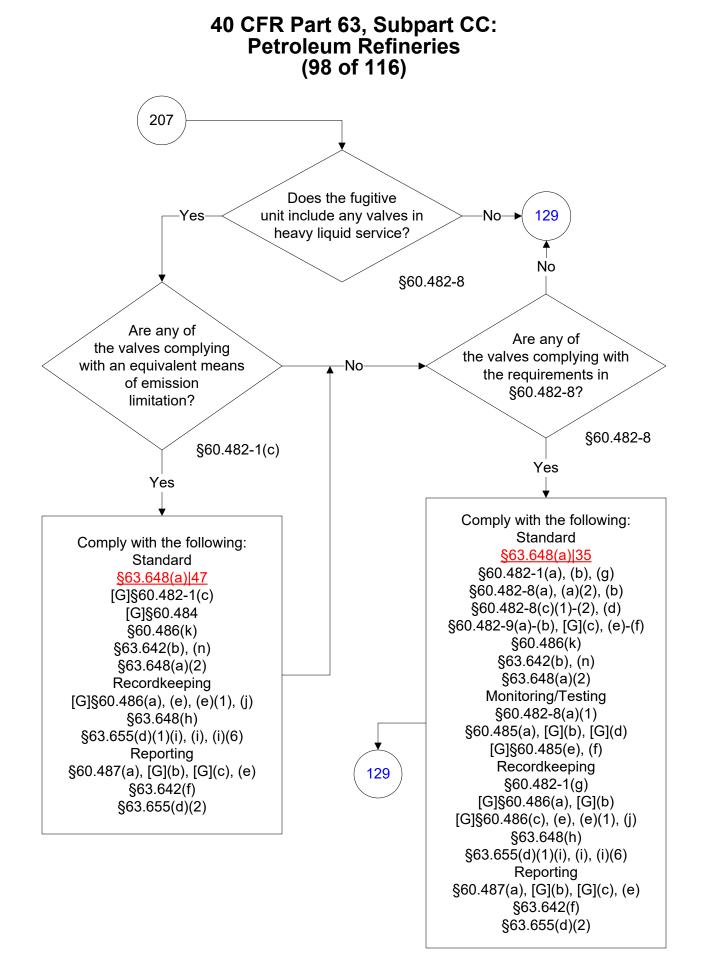

e by sources subject to the Federal Operating Permits Program only and are subject to change.























## 40 CFR Part 63, Subpart CC: Petroleum Refineries (70 of 116)





















These flowcharts are for use by sources subject to the Federal Operating Permits Program only and are subject to change.









These flowcharts are for use by sources subject to the Federal Operating Permits Program only and are subject to change.











These flowcharts are for use by sources subject to the Federal Operating Permits Program only and are subject to change. \*\*\*













These flowcharts are for use by sources subject to the Federal Operating Permits Program only and are subject to change.



## 40 CFR Part 63, Subpart CC: Petroleum Refineries (96 of 116)











Last Modified: 02/15/2022 From 40 CFR Part 63, Subpart CC, Amended 11/19/2020 These flowcharts are for use by sources subject to the Federal Operating Permits Program only and are subject to change.



These flowcharts are for use by sources subject to the Federal Operating Permits Program only and are subject to change. \*\*\*



Last Modified: 02/15/2022 From 40 CFR Part 63, Subpart CC, Amended 11/19/2020 These flowcharts are for use by sources subject to the Federal Operating Permits Program only and are subject to change.



These flowcharts are for use by sources subject to the Federal Operating Permits Program only and are subject to change. \*\*\*

























These flowcharts are for use by sources subject to the Federal Operating Permits Program only and are subjec