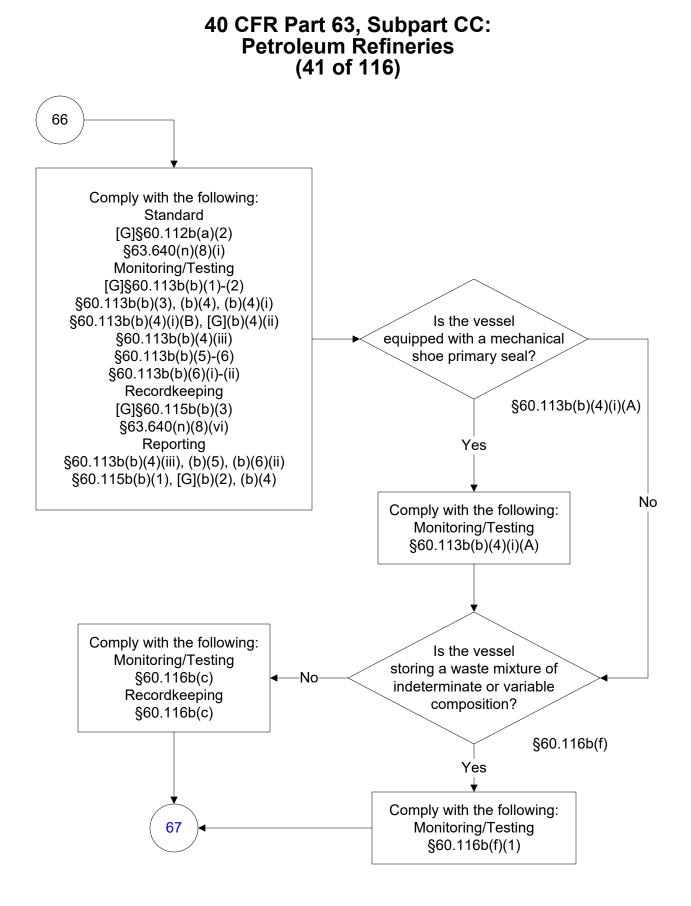

rating Permits Program only and are subject to change.











These flowcharts are for use by sources subject to the Federal Operating Permits Program only and are subject to change.





Last Modified: 02/15/2022 From 40 CFR Part 63, Subpart CC, Amended 11/19/2020 These flowcharts are for use by sources subject to the Federal Operating Permits Program only and are subject to change.









These flowcharts are for use by sources subject to the Federal Operating Permits Program only and are subject to change.











These flowcharts are for use by sources subject to the Federal Operating Permits Program only and are subject to change.













These flowcharts are for use by sources subject to the Federal Operating Permits Program only and are subject to change.























Last Modified: 02/15/2022 From 40 CFR Part 63, Subpart CC, Amended 11/19/2020

These flowcharts are for use by sources subject to the Federal Operating Permits Program only and are subject to change.





























Last Modified: 02/15/2022 From 40 CFR Part 63, Subpart CC, Amended 11/19/2020

These flowcharts are for use by sources subject to the Federal Operating Permits Program only and are subject to change.























## 40 CFR Part 63, Subpart CC: Petroleum Refineries (70 of 116)





















These flowcharts are for use by sources subject to the Federal Operating Permits Program only and are subject to change.









These flowcharts are for use by sources subject to the Federal Operating Permits Program only and are subject to change.