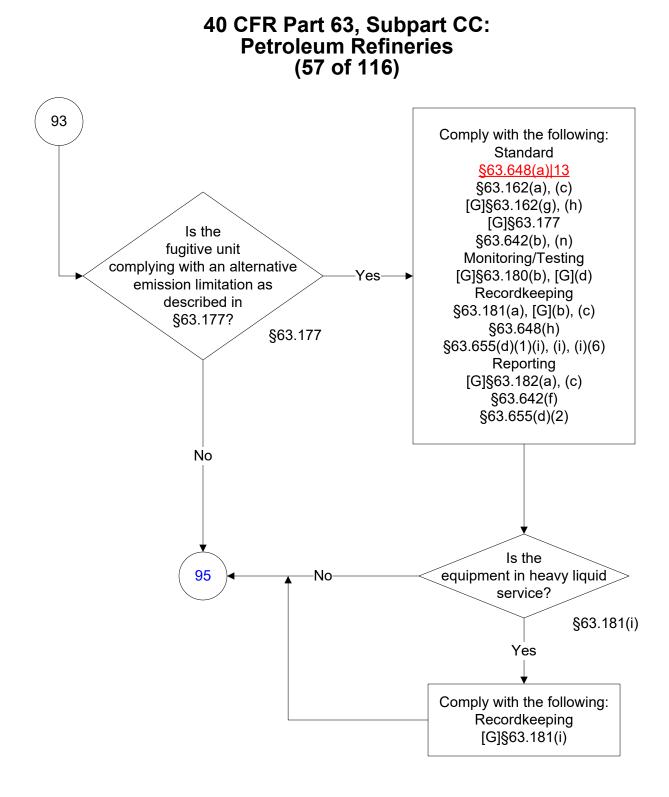

63, Subpart CC, Amended 11/19/2020 These flowcharts are for use by sources subject to the Federal Operating Permits Program only and are subject to change.









These flowcharts are for use by sources subject to the Federal Operating Permits Program only and are subject to change.











These flowcharts are for use by sources subject to the Federal Operating Permits Program only and are subject to change.













These flowcharts are for use by sources subject to the Federal Operating Permits Program only and are subject to change.























Last Modified: 02/15/2022 From 40 CFR Part 63, Subpart CC, Amended 11/19/2020

These flowcharts are for use by sources subject to the Federal Operating Permits Program only and are subject to change.





























Last Modified: 02/15/2022 From 40 CFR Part 63, Subpart CC, Amended 11/19/2020

These flowcharts are for use by sources subject to the Federal Operating Permits Program only and are subject to change.























## 40 CFR Part 63, Subpart CC: Petroleum Refineries (70 of 116)





















These flowcharts are for use by sources subject to the Federal Operating Permits Program only and are subject to change.









These flowcharts are for use by sources subject to the Federal Operating Permits Program only and are subject to change.











These flowcharts are for use by sources subject to the Federal Operating Permits Program only and are subject to change. \*\*\*













These flowcharts are for use by sources subject to the Federal Operating Permits Prog