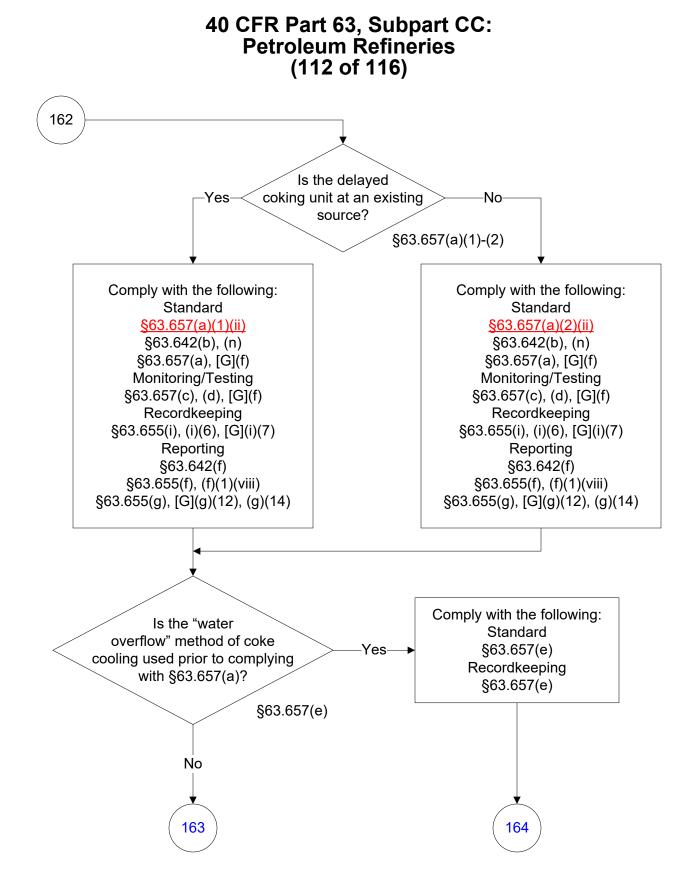

Last Modified: 02/15/2022 From 40 CFR Part 63, Subpart CC, Amended 11/19/2020 These flowcharts are for use by sources subject to the Federal Operating Permits Program only and are subject to change.

These flowcharts are for use by sources subject to the Federal Operating Permits Program only and are subject to change.