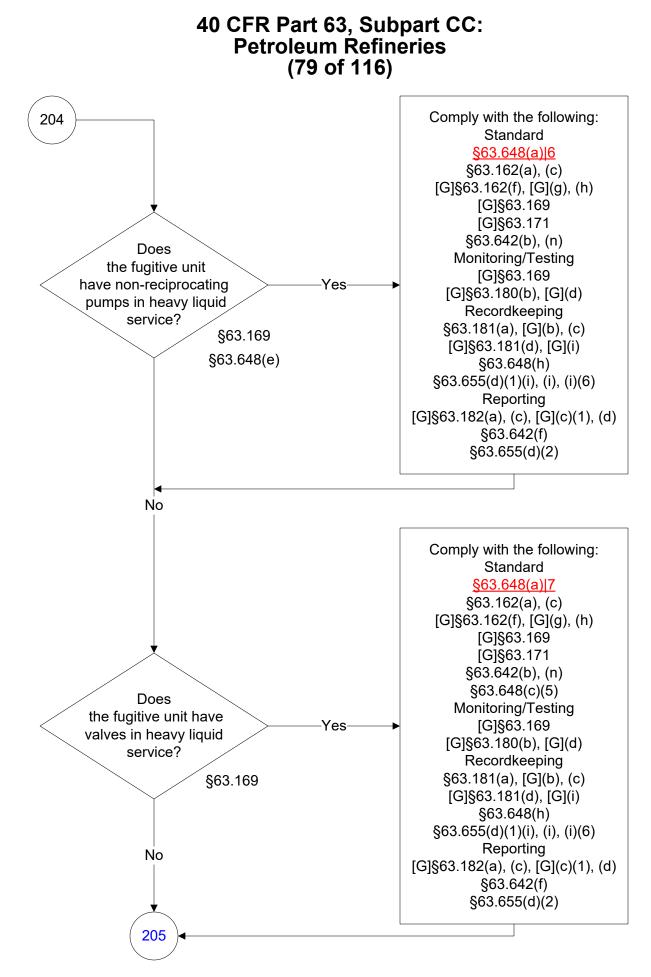

rts are for use by sources subject to the Federal Operating Permits Program only and are subject to change.













These flowcharts are for use by sources subject to the Federal Operating Permits Program only and are subject to change.























Last Modified: 02/15/2022 From 40 CFR Part 63, Subpart CC, Amended 11/19/2020

These flowcharts are for use by sources subject to the Federal Operating Permits Program only and are subject to change.





























Last Modified: 02/15/2022 From 40 CFR Part 63, Subpart CC, Amended 11/19/2020

These flowcharts are for use by sources subject to the Federal Operating Permits Program only and are subject to change.























## 40 CFR Part 63, Subpart CC: Petroleum Refineries (70 of 116)





















These flowcharts are for use by sources subject to the Federal Operating Permits Program only and are subject to change.









These flowcharts are for use by sources subject to the Federal Operating Permits Program only and are subject to change.











These flowcharts are for use by sources subject to the Federal Operating Permits Program only and are subject to change. \*\*\*













These flowcharts are for use by sources subject to the Federal Operating Permits Program only and are subject to change.



## 40 CFR Part 63, Subpart CC: Petroleum Refineries (96 of 116)











Last Modified: 02/15/2022 From 40 CFR Part 63, Subpart CC, Amended 11/19/2020 These flowcharts are for use by sources subject to the Federal Operating Permits Program only and are subject to chang