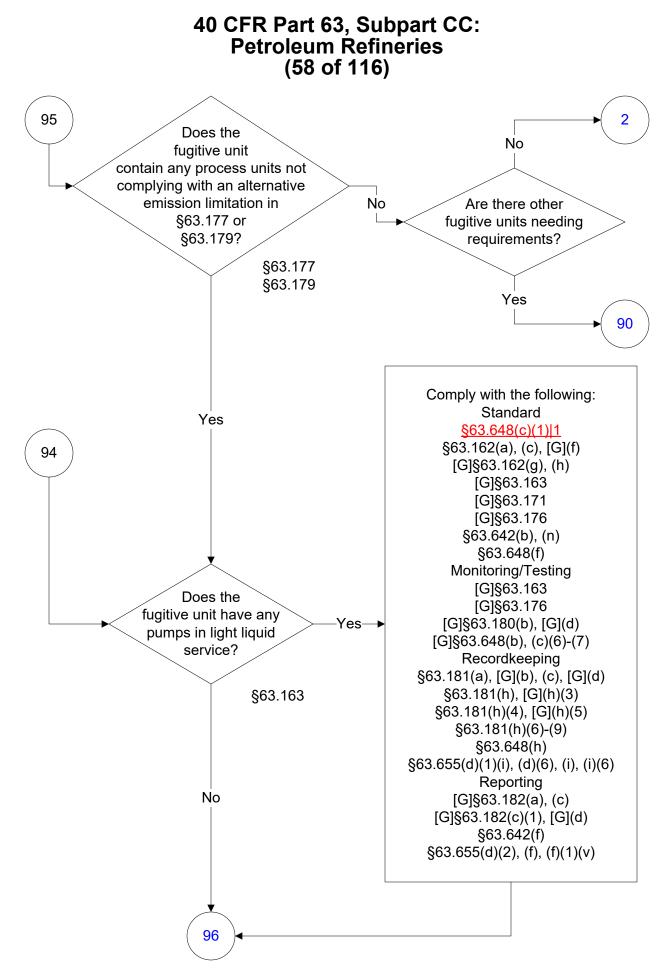

, Subpart CC, Amended 11/19/2020 These flowcharts are for use by sources subject to the Federal Operating Permits Program only and are subject to change.









These flowcharts are for use by sources subject to the Federal Operating Permits Program only and are subject to change.











These flowcharts are for use by sources subject to the Federal Operating Permits Program only and are subject to change.













These flowcharts are for use by sources subject to the Federal Operating Permits Program only and are subject to change.























Last Modified: 02/15/2022 From 40 CFR Part 63, Subpart CC, Amended 11/19/2020

These flowcharts are for use by sources subject to the Federal Operating Permits Program only and are subject to change.





























Last Modified: 02/15/2022 From 40 CFR Part 63, Subpart CC, Amended 11/19/2020

These flowcharts are for use by sources subject to the Federal Operating Permits Program only and are subject to change.























## 40 CFR Part 63, Subpart CC: Petroleum Refineries (70 of 116)





















These flowcharts are for use by sources subject to the Federal Operating Permits Program only and are subject to change.









These flowcharts are for use by sources subject to the Federal Operating Permits Program only and are subject to change.











These flowcharts are for use by sources subject to the Federal Operating Permits Program only and are subject to change. \*\*\*













These flowcharts are for use by sources subject to the Federal Operating Permits Progra