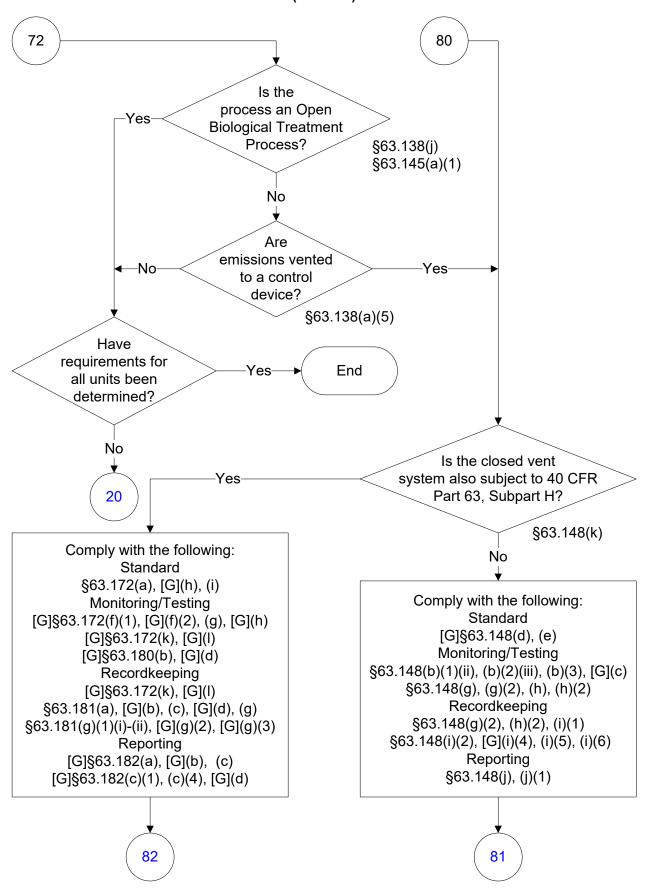

### 40 CFR Part 63, Subpart G: Wastewater (73 of 83)

# 40 CFR Part 63, Subpart G: Wastewater (79 of 83)