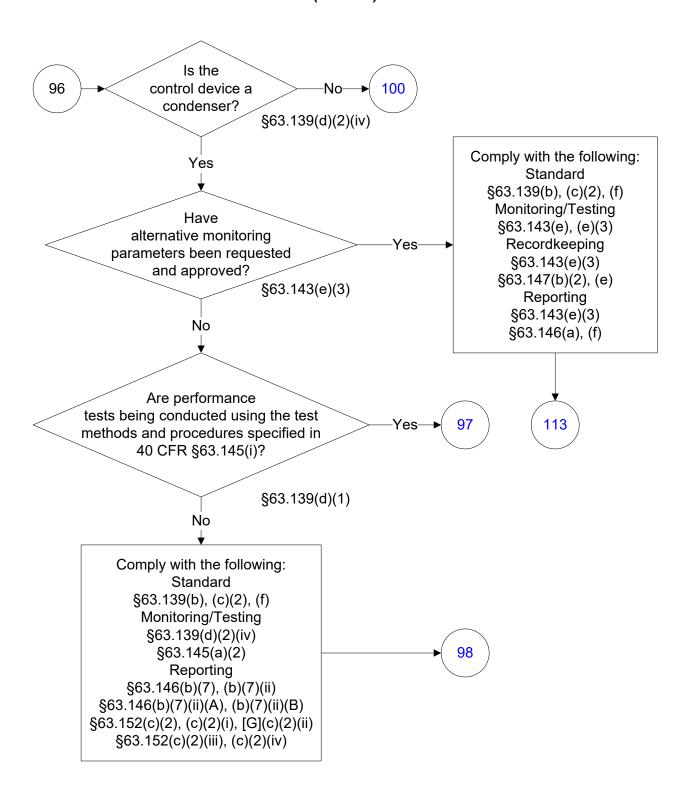

G: Wastewater (57 of 83)



# 40 CFR Part 63, Subpart G: Wastewater (58 of 83)



# 40 CFR Part 63, Subpart G: Wastewater (59 of 83)



# 40 CFR Part 63, Subpart G: Wastewater (60 of 83)



# 40 CFR Part 63, Subpart G: Wastewater (61 of 83)



### 40 CFR Part 63, Subpart G: Wastewater (62 of 83)



### 40 CFR Part 63, Subpart G: Wastewater (63 of 83)



# 40 CFR Part 63, Subpart G: Wastewater (64 of 83)



### 40 CFR Part 63, Subpart G: Wastewater (65 of 83)



# 40 CFR Part 63, Subpart G: Wastewater (66 of 83)



### 40 CFR Part 63, Subpart G: Wastewater (67 of 83)



### 40 CFR Part 63, Subpart G: Wastewater (68 of 83)



### 40 CFR Part 63, Subpart G: Wastewater (69 of 83)



### 40 CFR Part 63, Subpart G: Wastewater (70 of 83)



### 40 CFR Part 63, Subpart G: Wastewater (71 of 83)





### 40 CFR Part 63, Subpart G: Wastewater (73 of 83)



# 40 CFR Part 63, Subpart G: Wastewater (74 of 83)



# 40 CFR Part 63, Subpart G: Wastewater (75 of 83)



# 40 CFR Part 63, Subpart G: Wastewater (76 of 83)





### 40 CFR Part 63, Subpart G: Wastewater (78 of 83)



# 40 CFR Part 63, Subpart G: Wastewater (79 of 83)



### 40 CFR Part 63, Subpart G: Wastewater (80 of 83)



### 40 CFR Part 63, Subpart G: Wastewater (81 of 83)



### 40 CFR Part 63, Subpart G: Wastewater (82 of 83)



### 40 CFR Part 63, Subpart G: Wastewater (83 of 83)