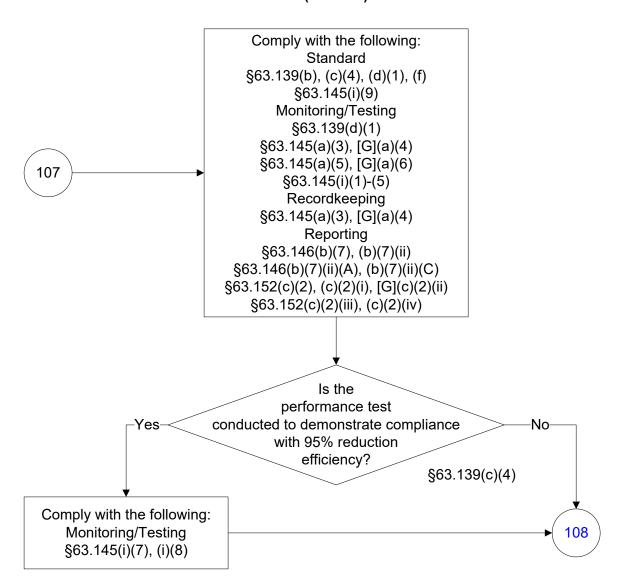

astewater (65 of 83)



# 40 CFR Part 63, Subpart G: Wastewater (66 of 83)



### 40 CFR Part 63, Subpart G: Wastewater (67 of 83)



### 40 CFR Part 63, Subpart G: Wastewater (68 of 83)



### 40 CFR Part 63, Subpart G: Wastewater (69 of 83)



### 40 CFR Part 63, Subpart G: Wastewater (70 of 83)



### 40 CFR Part 63, Subpart G: Wastewater (71 of 83)





### 40 CFR Part 63, Subpart G: Wastewater (73 of 83)



# 40 CFR Part 63, Subpart G: Wastewater (74 of 83)



# 40 CFR Part 63, Subpart G: Wastewater (75 of 83)



# 40 CFR Part 63, Subpart G: Wastewater (76 of 83)





### 40 CFR Part 63, Subpart G: Wastewater (78 of 83)



# 40 CFR Part 63, Subpart G: Wastewater (79 of 83)



### 40 CFR Part 63, Subpart G: Wastewater (80 of 83)



### 40 CFR Part 63, Subpart G: Wastewater (81 of 83)



### 40 CFR Part 63, Subpart G: Wastewater (82 of 83)



### 40 CFR Part 63, Subpart G: Wastewater (83 of 83)