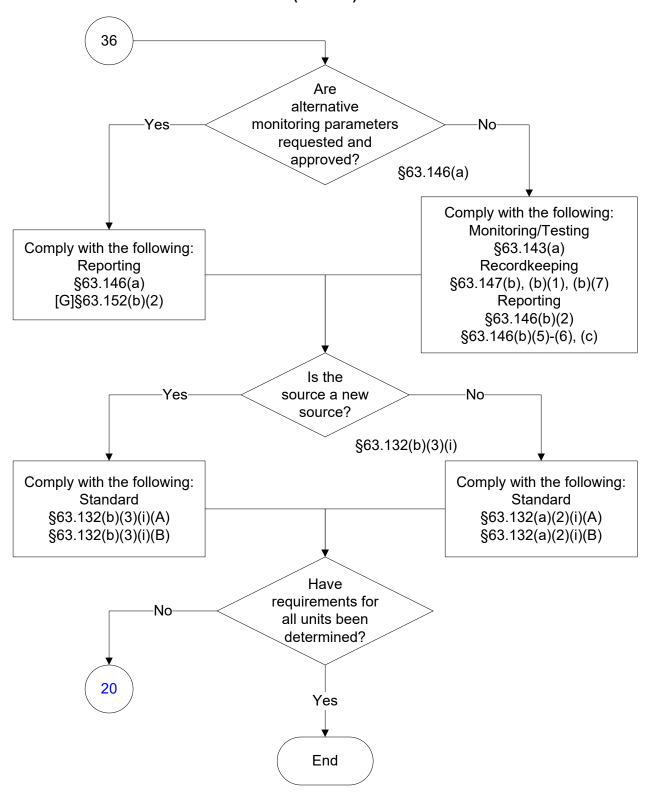

7 of 83)



## 40 CFR Part 63, Subpart G: Wastewater (8 of 83)



## 40 CFR Part 63, Subpart G: Wastewater (9 of 83)









## 40 CFR Part 63, Subpart G: Wastewater (13 of 83)





## 40 CFR Part 63, Subpart G: Wastewater (15 of 83)



## 40 CFR Part 63, Subpart G: Wastewater (16 of 83)







### 40 CFR Part 63, Subpart G: Wastewater (19 of 83)



### 40 CFR Part 63, Subpart G: Wastewater (20 of 83)



## 40 CFR Part 63, Subpart G: Wastewater (21 of 83)





### 40 CFR Part 63, Subpart G: Wastewater (23 of 83)



### 40 CFR Part 63, Subpart G: Wastewater (24 of 83)



### 40 CFR Part 63, Subpart G: Wastewater (25 of 83)



### 40 CFR Part 63, Subpart G: Wastewater (26 of 83)





## 40 CFR Part 63, Subpart G: Wastewater (28 of 83)



## 40 CFR Part 63, Subpart G: Wastewater (29 of 83)























# 40 CFR Part 63, Subpart G: Wastewater (40 of 83)



# 40 CFR Part 63, Subpart G: Wastewater (41 of 83)



# 40 CFR Part 63, Subpart G: Wastewater (42 of 83)



# 40 CFR Part 63, Subpart G: Wastewater (43 of 83)



### 40 CFR Part 63, Subpart G: Wastewater (44 of 83)



### 40 CFR Part 63, Subpart G: Wastewater (45 of 83)



### 40 CFR Part 63, Subpart G: Wastewater (46 of 83)



### 40 CFR Part 63, Subpart G: Wastewater (47 of 83)



# 40 CFR Part 63, Subpart G: Wastewater (48 of 83)



# 40 CFR Part 63, Subpart G: Wastewater (49 of 83)



# 40 CFR Part 63, Subpart G: Wastewater (50 of 83)



# 40 CFR Part 63, Subpart G: Wastewater (51 of 83)



### 40 CFR Part 63, Subpart G: Wastewater (52 of 83)



### 40 CFR Part 63, Subpart G: Wastewater (53 of 83)



### 40 CFR