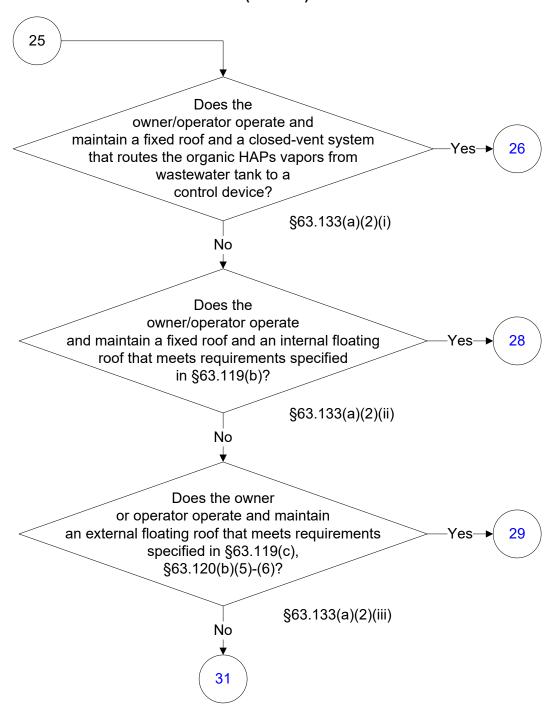

Part 63, Subpart G: Wastewater For the text of the statute/rule, please go to

40 CFR Part 63, Subpart G: Wastewater (1 of 83)



## 40 CFR Part 63, Subpart G: Wastewater (2 of 83)







## 40 CFR Part 63, Subpart G: Wastewater (5 of 83)



## 40 CFR Part 63, Subpart G: Wastewater (6 of 83)



# 40 CFR Part 63, Subpart G: Wastewater (7 of 83)



## 40 CFR Part 63, Subpart G: Wastewater (8 of 83)



## 40 CFR Part 63, Subpart G: Wastewater (9 of 83)









## 40 CFR Part 63, Subpart G: Wastewater (13 of 83)





## 40 CFR Part 63, Subpart G: Wastewater (15 of 83)



## 40 CFR Part 63, Subpart G: Wastewater (16 of 83)







### 40 CFR Part 63, Subpart G: Wastewater (19 of 83)



### 40 CFR Part 63, Subpart G: Wastewater (20 of 83)



## 40 CFR Part 63, Subpart G: Wastewater (21 of 83)





### 40 CFR Part 63, Subpart G: Wastewater (23 of 83)



### 40 CFR Part 63, Subpart G: Wastewater (24 of 83)



### 40 CFR Part 63, Subpart G: Wastewater (25 of 83)



### 40 CFR Part 63, Subpart G: Wastewater (26 of 83)





## 40 CFR Part 63, Subpart G: Wastewater (28 of 83)



## 40 CFR Part 63, Subpart G: Wastewater (29 of 83)























# 40 CFR Part 63, Subpart G: Wastewater (40 of 83)



# 40 CFR Part 63, Subpart G: Wastewater (41 of 83)



# 40 CFR Part 63, Subpart G: Wastewater (42 of 83)



# 40 CFR Part 63, Subpart G: Wastewater (43 of 83)



### 40 CFR Part 63, Subpart G: Wastewater (44 of 83)



### 40 CFR Part 63, Subpart G: Wastewater (45 of 83)



### 40 CFR Part 63, Subpart G: Wastewater (46 of 83)



### 40 CFR Part 63, Subpart G: Wastewater (47 of 83)