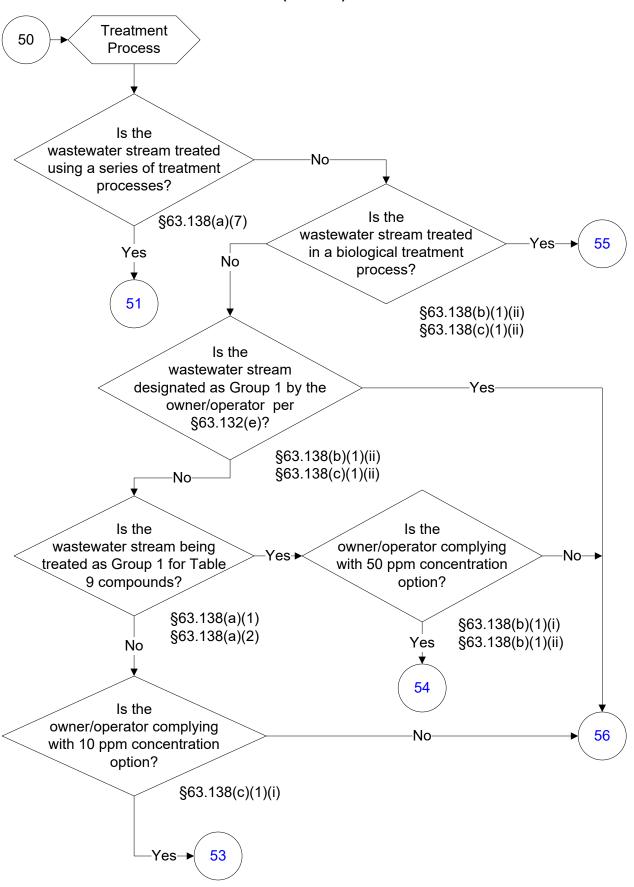

CFR Part 63, Subpart G: Wastewater (8 of 83)



## 40 CFR Part 63, Subpart G: Wastewater (9 of 83)









## 40 CFR Part 63, Subpart G: Wastewater (13 of 83)





## 40 CFR Part 63, Subpart G: Wastewater (15 of 83)



## 40 CFR Part 63, Subpart G: Wastewater (16 of 83)







### 40 CFR Part 63, Subpart G: Wastewater (19 of 83)



### 40 CFR Part 63, Subpart G: Wastewater (20 of 83)



## 40 CFR Part 63, Subpart G: Wastewater (21 of 83)





### 40 CFR Part 63, Subpart G: Wastewater (23 of 83)



### 40 CFR Part 63, Subpart G: Wastewater (24 of 83)



### 40 CFR Part 63, Subpart G: Wastewater (25 of 83)



### 40 CFR Part 63, Subpart G: Wastewater (26 of 83)





## 40 CFR Part 63, Subpart G: Wastewater (28 of 83)



## 40 CFR Part 63, Subpart G: Wastewater (29 of 83)























# 40 CFR Part 63, Subpart G: Wastewater (40 of 83)



# 40 CFR Part 63, Subpart G: Wastewater (41 of 83)



# 40 CFR Part 63, Subpart G: Wastewater (42 of 83)



# 40 CFR Part 63, Subpart G: Wastewater (43 of 83)



### 40 CFR Part 63, Subpart G: Wastewater (44 of 83)



### 40 CFR Part 63, Subpart G: Wastewater (45 of 83)



### 40 CFR Part 63, Subpart G: Wastewater (46 of 83)



### 40 CFR Part 63, Subpart G: Wastewater (47 of 83)



# 40 CFR Part 63, Subpart G: Wastewater (48 of 83)



# 40 CFR Part 63, Subpart G: Wastewater (49 of 83)



# 40 CFR Part 63, Subpart G: Wastewater (50 of 83)



# 40 CFR Part 63, Subpart G: Wastewater (51 of 83)



### 40 CFR Part 63, Subpart G: Wastewater (52 of 83)



### 40 CFR Part 63, Subpart G: Wastewater (53 of 83)



### 40 CFR Part 63, Subpart