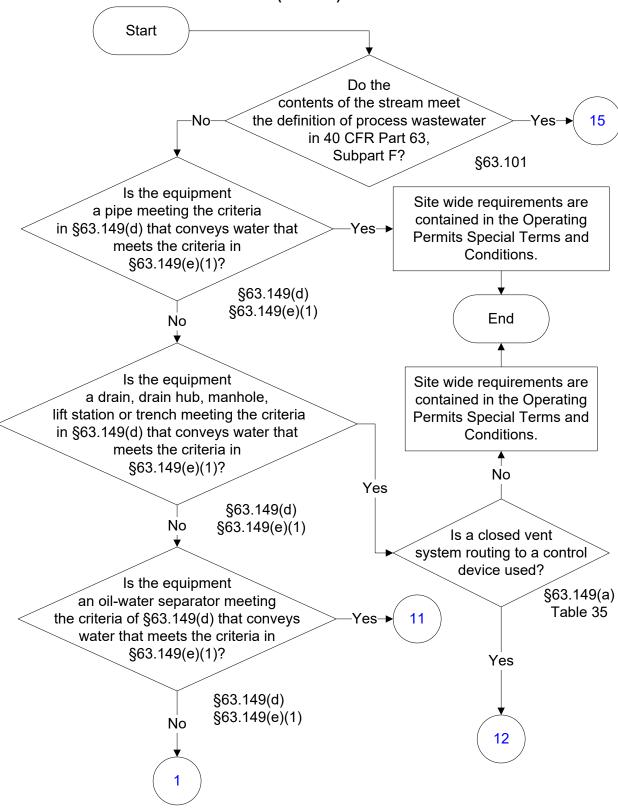

#### Below is a flowchart describing 40 CFR Part 63, Subpart G: Wastewater For the text of the statute/rule, please go to

40 CFR Part 63, Subpart G: Wastewater (1 of 83)



## 40 CFR Part 63, Subpart G: Wastewater (2 of 83)







## 40 CFR Part 63, Subpart G: Wastewater (5 of 83)



## 40 CFR Part 63, Subpart G: Wastewater (6 of 83)



# 40 CFR Part 63, Subpart G: Wastewater (7 of 83)



## 40 CFR Part 63, Subpart G: Wastewater (8 of 83)



## 40 CFR Part 63, Subpart G: Wastewater (9 of 83)









## 40 CFR Part 63, Subpart G: Wastewater (13 of 83)





## 40 CFR Part 63, Subpart G: Wastewater (15 of 83)



## 40 CFR Part 63, Subpart G: Wastewater (16 of 83)







### 40 CFR Part 63, Subpart G: Wastewater (19 of 83)



### 40 CFR Part 63, Subpart G: Wastewater (20 of 83)



## 40 CFR Part 63, Subpart G: Wastewater (21 of 83)





### 40 CFR Part 63, Subpart G: Wastewater (23 of 83)



### 40 CFR Part 63, Subpart G: Wastewater (24 of 83)



### 40 CFR Pa