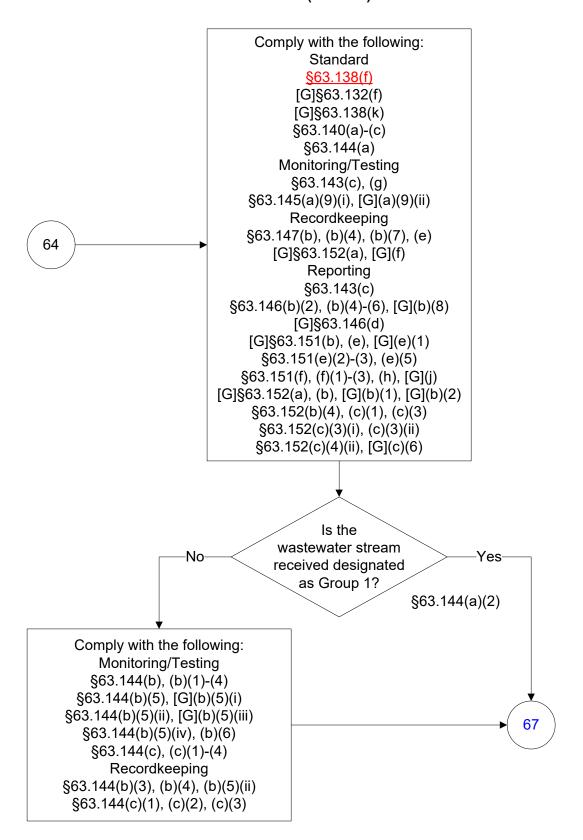

5 of 83)



### 40 CFR Part 63, Subpart G: Wastewater (26 of 83)





## 40 CFR Part 63, Subpart G: Wastewater (28 of 83)



## 40 CFR Part 63, Subpart G: Wastewater (29 of 83)























# 40 CFR Part 63, Subpart G: Wastewater (40 of 83)



# 40 CFR Part 63, Subpart G: Wastewater (41 of 83)



# 40 CFR Part 63, Subpart G: Wastewater (42 of 83)



# 40 CFR Part 63, Subpart G: Wastewater (43 of 83)



### 40 CFR Part 63, Subpart G: Wastewater (44 of 83)



### 40 CFR Part 63, Subpart G: Wastewater (45 of 83)



### 40 CFR Part 63, Subpart G: Wastewater (46 of 83)



### 40 CFR Part 63, Subpart G: Wastewater (47 of 83)



# 40 CFR Part 63, Subpart G: Wastewater (48 of 83)



# 40 CFR Part 63, Subpart G: Wastewater (49 of 83)



# 40 CFR Part 63, Subpart G: Wastewater (50 of 83)



# 40 CFR Part 63, Subpart G: Wastewater (51 of 83)



### 40 CFR Part 63, Subpart G: Wastewater (52 of 83)



### 40 CFR Part 63, Subpart G: Wastewater (53 of 83)



### 40 CFR Part 63, Subpart G: Wastewater (54 of 83)



### 40 CFR Part 63, Subpart G: Wastewater (55 of 83)



### 40 CFR Part 63, Subpart G: Wastewater (56 of 83)



# 40 CFR Part 63, Subpart G: Wastewater (57 of 83)



# 40 CFR Part 63, Subpart G: Wastewater (58 of 83)



# 40 CFR Part 63, Subpart G: Wastewater (59 of 83)



# 40 CFR Part 63, Subpart G: Wastewater (60 of 83)



# 40 CFR Part 63, Subpart G: Wastewater (61 of 83)



### 40 CFR Part 63, Subpart G: Wastewater (62 of 83)



### 40 CFR Part 63, Subpart G: Wastewater (63 of 83)



# 40 CFR Part 63, Subpart G: Wastewater (64 of 83)



### 40 CFR Part 63, Subpart