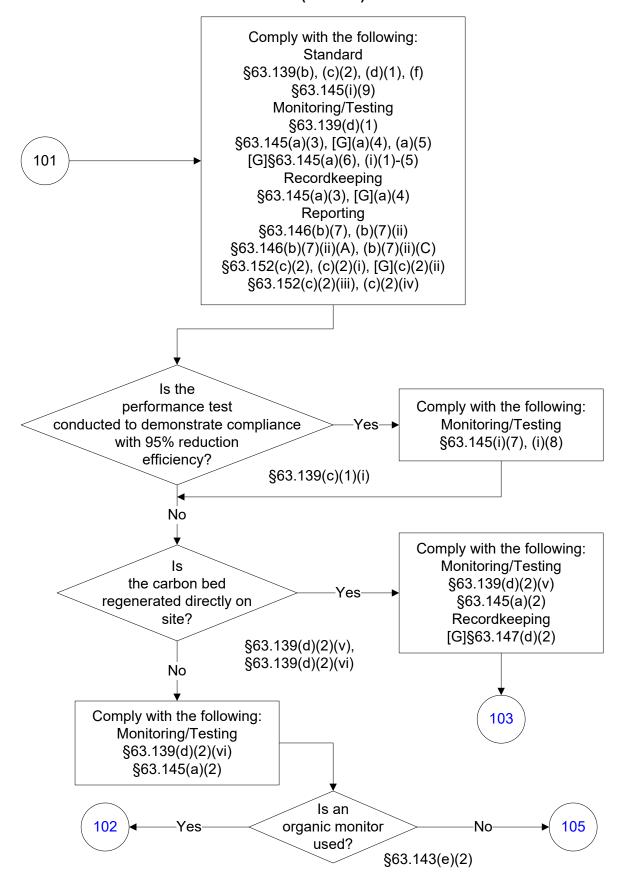

astewater (61 of 83)



### 40 CFR Part 63, Subpart G: Wastewater (62 of 83)



### 40 CFR Part 63, Subpart G: Wastewater (63 of 83)



# 40 CFR Part 63, Subpart G: Wastewater (64 of 83)



### 40 CFR Part 63, Subpart G: Wastewater (65 of 83)



# 40 CFR Part 63, Subpart G: Wastewater (66 of 83)



### 40 CFR Part 63, Subpart G: Wastewater (67 of 83)



### 40 CFR Part 63, Subpart G: Wastewater (68 of 83)



### 40 CFR Part 63, Subpart G: Wastewater (69 of 83)



### 40 CFR Part 63, Subpart G: Wastewater (70 of 83)



### 40 CFR Part 63, Subpart G: Wastewater (71 of 83)





### 40 CFR Part 63, Subpart G: Wastewater (73 of 83)



# 40 CFR Part 63, Subpart G: Wastewater (74 of 83)



# 40 CFR Part 63, Subpart G: Wastewater (75 of 83)



# 40 CFR Part 63, Subpart G: Wastewater (76 of 83)





### 40 CFR Part 63, Subpart G: Wastewater (78 of 83)



# 40 CFR Part 63, Subpart G: Wastewater (79 of 83)



### 40 CFR Part 63, Subpart G: Wastewater (80 of 83)



### 40 CFR Part 63, Subpart G: Wastewater (81 of 83)



### 40 CFR Part 63, Subpart G: Wastewater (82 of 83)



### 40 CFR Part 63, Subpart G: Wastewater (83 of 83)