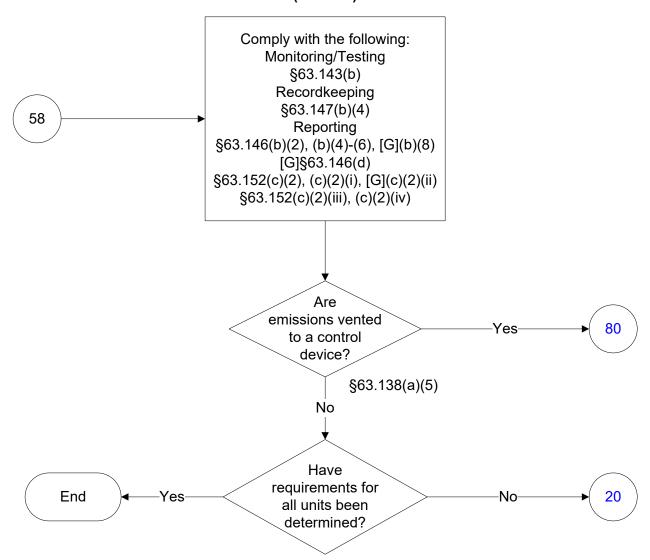

)



### 40 CFR Part 63, Subpart G: Wastewater (20 of 83)



## 40 CFR Part 63, Subpart G: Wastewater (21 of 83)





### 40 CFR Part 63, Subpart G: Wastewater (23 of 83)



### 40 CFR Part 63, Subpart G: Wastewater (24 of 83)



### 40 CFR Part 63, Subpart G: Wastewater (25 of 83)



### 40 CFR Part 63, Subpart G: Wastewater (26 of 83)





## 40 CFR Part 63, Subpart G: Wastewater (28 of 83)



## 40 CFR Part 63, Subpart G: Wastewater (29 of 83)























# 40 CFR Part 63, Subpart G: Wastewater (40 of 83)



# 40 CFR Part 63, Subpart G: Wastewater (41 of 83)



# 40 CFR Part 63, Subpart G: Wastewater (42 of 83)



# 40 CFR Part 63, Subpart G: Wastewater (43 of 83)



### 40 CFR Part 63, Subpart G: Wastewater (44 of 83)



### 40 CFR Part 63, Subpart G: Wastewater (45 of 83)



### 40 CFR Part 63, Subpart G: Wastewater (46 of 83)



### 40 CFR Part 63, Subpart G: Wastewater (47 of 83)



# 40 CFR Part 63, Subpart G: Wastewater (48 of 83)



# 40 CFR Part 63, Subpart G: Wastewater (49 of 83)



# 40 CFR Part 63, Subpart G: Wastewater (50 of 83)



# 40 CFR Part 63, Subpart G: Wastewater (51 of 83)



### 40 CFR Part 63, Subpart G: Wastewater (52 of 83)



### 40 CFR Part 63, Subpart G: Wastewater (53 of 83)



### 40 CFR Part 63, Subpart G: Wastewater (54 of 83)



### 40 CFR Part 63, Subpart G: Wastewater (55 of 83)



### 40 CFR Part 63, Subpart G: Wastewater (56 of 83)



# 40 CFR Part 63, Subpart G: Wastewater (57 of 83)



# 40 CFR Part 63, Subpart G: Wastewater (58 of 83)



# 40 CFR Part 63, Subpart G: Wastewater (59 of 83)



# 40 CFR Part 63, Subpart G: