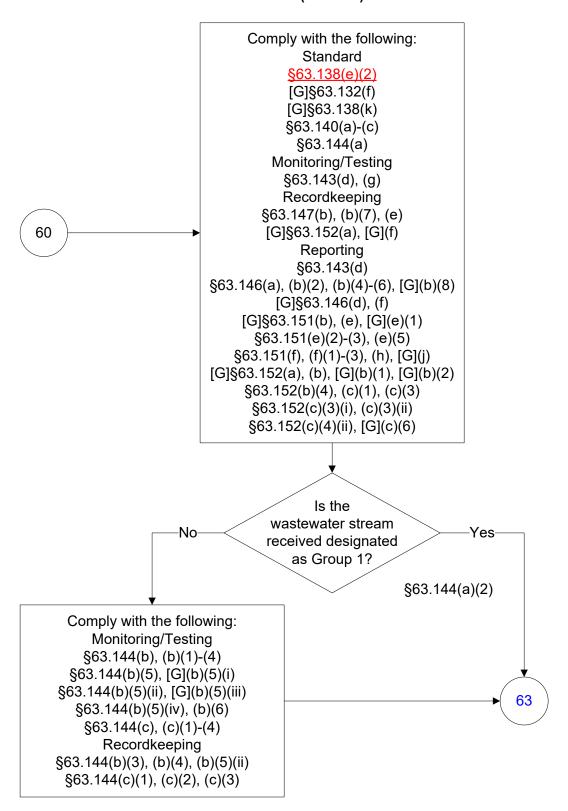

### 40 CFR Part 63, Subpart G: Wastewater (23 of 83)



### 40 CFR Part 63, Subpart G: Wastewater (24 of 83)



### 40 CFR Part 63, Subpart G: Wastewater (25 of 83)



### 40 CFR Part 63, Subpart G: Wastewater (26 of 83)





## 40 CFR Part 63, Subpart G: Wastewater (28 of 83)



## 40 CFR Part 63, Subpart G: Wastewater (29 of 83)























# 40 CFR Part 63, Subpart G: Wastewater (40 of 83)



# 40 CFR Part 63, Subpart G: Wastewater (41 of 83)



# 40 CFR Part 63, Subpart G: Wastewater (42 of 83)



# 40 CFR Part 63, Subpart G: Wastewater (43 of 83)



### 40 CFR Part 63, Subpart G: Wastewater (44 of 83)



### 40 CFR Part 63, Subpart G: Wastewater (45 of 83)



### 40 CFR Part 63, Subpart G: Wastewater (46 of 83)



### 40 CFR Part 63, Subpart G: Wastewater (47 of 83)



# 40 CFR Part 63, Subpart G: Wastewater (48 of 83)



# 40 CFR Part 63, Subpart G: Wastewater (49 of 83)



# 40 CFR Part 63, Subpart G: Wastewater (50 of 83)



# 40 CFR Part 63, Subpart G: Wastewater (51 of 83)



### 40 CFR Part 63, Subpart G: Wastewater (52 of 83)



### 40 CFR Part 63, Subpart G: Wastewater (53 of 83)



### 40 CFR Part 63, Subpart G: Wastewater (54 of 83)



### 40 CFR Part 63, Subpart G: Wastewater (55 of 83)



### 40 CFR Part 63, Subpart G: Wastewater (56 of 83)



# 40 CFR Part 63, Subpart G: Wastewater (57 of 83)



# 40 CFR Part 63, Subpart G: Wastewater (58 of 83)



# 40 CFR Part 63, Subpart G: Wastewater (59 of 83)



# 40 CFR Part 63, Subpart G: Wastewater (60 of 83)



# 40 CFR Part 63, Subpart G: Wastewater (61 of 83)



### 40 CFR Part 63, Subpart G: W