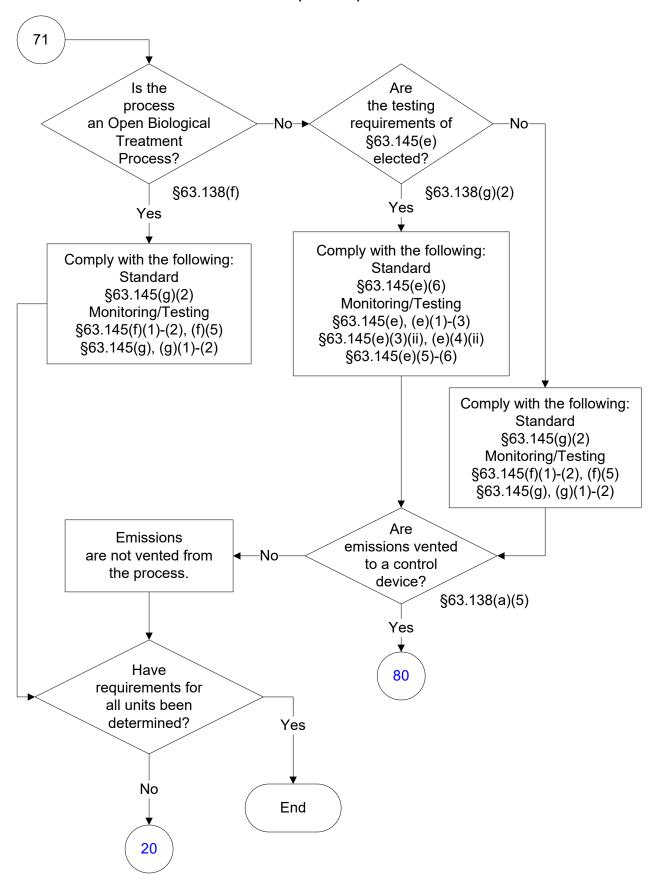

t G: Wastewater (41 of 83)



# 40 CFR Part 63, Subpart G: Wastewater (42 of 83)



# 40 CFR Part 63, Subpart G: Wastewater (43 of 83)



### 40 CFR Part 63, Subpart G: Wastewater (44 of 83)



### 40 CFR Part 63, Subpart G: Wastewater (45 of 83)



### 40 CFR Part 63, Subpart G: Wastewater (46 of 83)



### 40 CFR Part 63, Subpart G: Wastewater (47 of 83)



# 40 CFR Part 63, Subpart G: Wastewater (48 of 83)



# 40 CFR Part 63, Subpart G: Wastewater (49 of 83)



# 40 CFR Part 63, Subpart G: Wastewater (50 of 83)



# 40 CFR Part 63, Subpart G: Wastewater (51 of 83)



### 40 CFR Part 63, Subpart G: Wastewater (52 of 83)



### 40 CFR Part 63, Subpart G: Wastewater (53 of 83)



### 40 CFR Part 63, Subpart G: Wastewater (54 of 83)



### 40 CFR Part 63, Subpart G: Wastewater (55 of 83)



### 40 CFR Part 63, Subpart G: Wastewater (56 of 83)



# 40 CFR Part 63, Subpart G: Wastewater (57 of 83)



# 40 CFR Part 63, Subpart G: Wastewater (58 of 83)



# 40 CFR Part 63, Subpart G: Wastewater (59 of 83)



# 40 CFR Part 63, Subpart G: Wastewater (60 of 83)



# 40 CFR Part 63, Subpart G: Wastewater (61 of 83)



### 40 CFR Part 63, Subpart G: Wastewater (62 of 83)



### 40 CFR Part 63, Subpart G: Wastewater (63 of 83)



# 40 CFR Part 63, Subpart G: Wastewater (64 of 83)



### 40 CFR Part 63, Subpart G: Wastewater (65 of 83)



# 40 CFR Part 63, Subpart G: Wastewater (66 of 83)



### 40 CFR Part 63, Subpart G: Wastewater (67 of 83)



### 40 CFR Part 63, Subpart G: Wastewater (68 of 83)



### 40 CFR Part 63, Subpart G: Wastewater (69 of 83)



### 40 CFR Part 63, Subpart