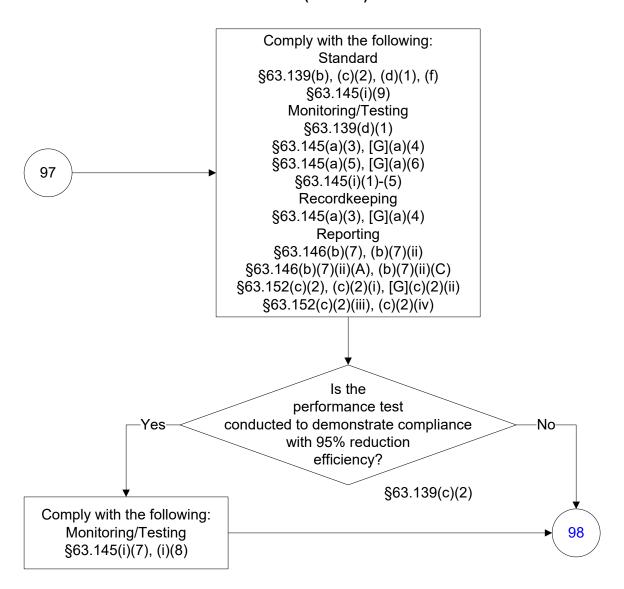

Wastewater (58 of 83)



# 40 CFR Part 63, Subpart G: Wastewater (59 of 83)



# 40 CFR Part 63, Subpart G: Wastewater (60 of 83)



# 40 CFR Part 63, Subpart G: Wastewater (61 of 83)



### 40 CFR Part 63, Subpart G: Wastewater (62 of 83)



### 40 CFR Part 63, Subpart G: Wastewater (63 of 83)



# 40 CFR Part 63, Subpart G: Wastewater (64 of 83)



### 40 CFR Part 63, Subpart G: Wastewater (65 of 83)



# 40 CFR Part 63, Subpart G: Wastewater (66 of 83)



### 40 CFR Part 63, Subpart G: Wastewater (67 of 83)



### 40 CFR Part 63, Subpart G: Wastewater (68 of 83)



### 40 CFR Part 63, Subpart G: Wastewater (69 of 83)



### 40 CFR Part 63, Subpart G: Wastewater (70 of 83)



### 40 CFR Part 63, Subpart G: Wastewater (71 of 83)





### 40 CFR Part 63, Subpart G: Wastewater (73 of 83)



# 40 CFR Part 63, Subpart G: Wastewater (74 of 83)



# 40 CFR Part 63, Subpart G: Wastewater (75 of 83)



# 40 CFR Part 63, Subpart G: Wastewater (76 of 83)





### 40 CFR Part 63, Subpart G: Wastewater (78 of 83)



# 40 CFR Part 63, Subpart G: Wastewater (79 of 83)



### 40 CFR Part 63, Subpart G: Wastewater (80 of 83)



### 40 CFR Part 63, Subpart G: Wastewater (81 of 83)



### 40 CFR Part 63, Subpart G: Wastewater (82 of 83)



### 40 CFR Part 63, Subpart G: Wastewater (83 of 83)