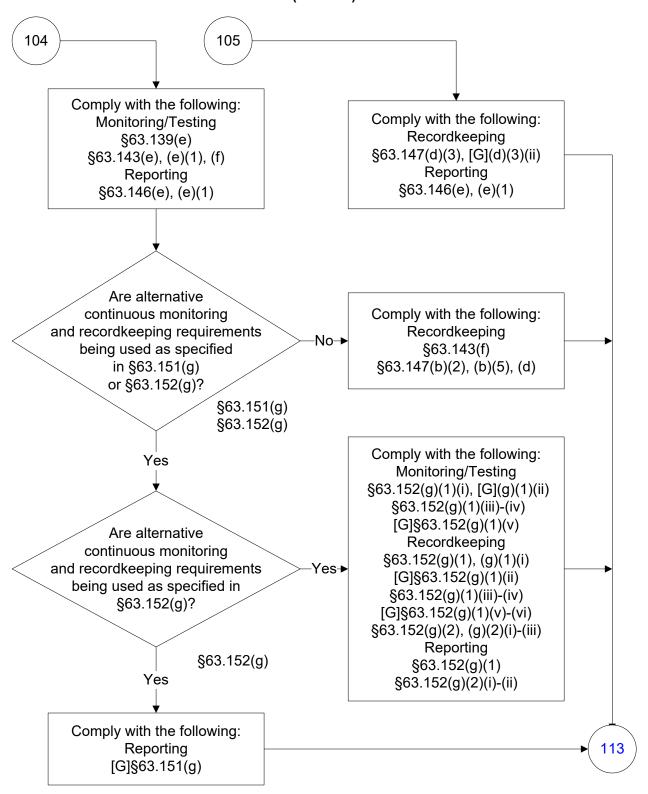

Wastewater (63 of 83)



# 40 CFR Part 63, Subpart G: Wastewater (64 of 83)



### 40 CFR Part 63, Subpart G: Wastewater (65 of 83)



# 40 CFR Part 63, Subpart G: Wastewater (66 of 83)



### 40 CFR Part 63, Subpart G: Wastewater (67 of 83)



### 40 CFR Part 63, Subpart G: Wastewater (68 of 83)



### 40 CFR Part 63, Subpart G: Wastewater (69 of 83)



### 40 CFR Part 63, Subpart G: Wastewater (70 of 83)



### 40 CFR Part 63, Subpart G: Wastewater (71 of 83)





### 40 CFR Part 63, Subpart G: Wastewater (73 of 83)



# 40 CFR Part 63, Subpart G: Wastewater (74 of 83)



# 40 CFR Part 63, Subpart G: Wastewater (75 of 83)



# 40 CFR Part 63, Subpart G: Wastewater (76 of 83)





### 40 CFR Part 63, Subpart G: Wastewater (78 of 83)



# 40 CFR Part 63, Subpart G: Wastewater (79 of 83)



### 40 CFR Part 63, Subpart G: Wastewater (80 of 83)



### 40 CFR Part 63, Subpart G: Wastewater (81 of 83)



### 40 CFR Part 63, Subpart G: Wastewater (82 of 83)



### 40 CFR Part 63, Subpart G: Wastewater (83 of 83)