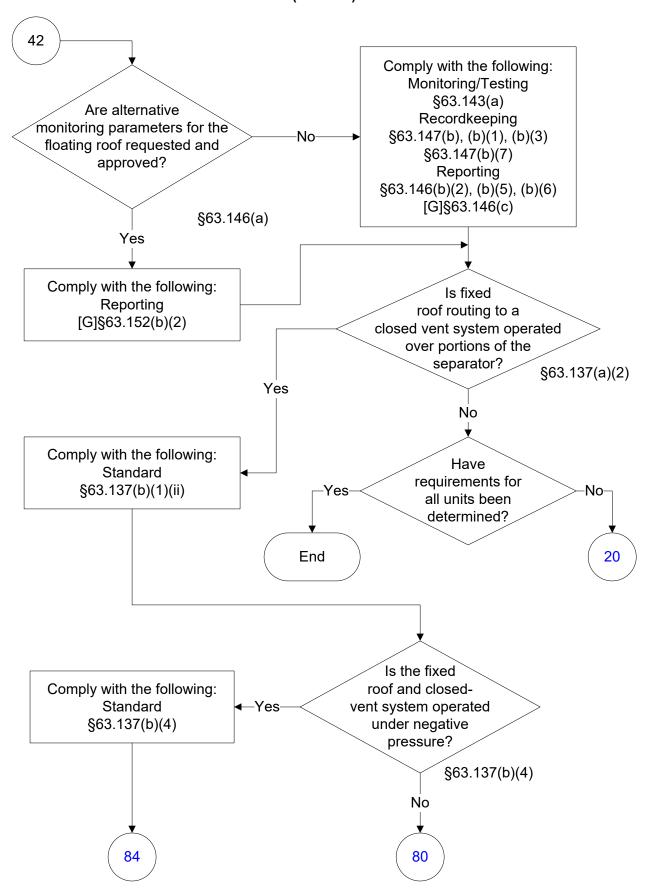

## 40 CFR Part 63, Subpart G: Wastewater (8 of 83)



## 40 CFR Part 63, Subpart G: Wastewater (9 of 83)









## 40 CFR Part 63, Subpart G: Wastewater (13 of 83)





## 40 CFR Part 63, Subpart G: Wastewater (15 of 83)



## 40 CFR Part 63, Subpart G: Wastewater (16 of 83)







### 40 CFR Part 63, Subpart G: Wastewater (19 of 83)



### 40 CFR Part 63, Subpart G: Wastewater (20 of 83)



## 40 CFR Part 63, Subpart G: Wastewater (21 of 83)





### 40 CFR Part 63, Subpart G: Wastewater (23 of 83)



### 40 CFR Part 63, Subpart G: Wastewater (24 of 83)



### 40 CFR Part 63, Subpart G: Wastewater (25 of 83)



### 40 CFR Part 63, Subpart G: Wastewater (26 of 83)





## 40 CFR Part 63, Subpart G: Wastewater (28 of 83)



## 40 CFR Part 63, Subpart G: Wastewater (29 of 83)























# 40 CFR Part 63, Subpart G: Wastewater (40 of 83)



# 40 CFR Part 63, Subpart G: Wastewater (41 of 83)



# 40 CFR Part 63, Subpart G: Wastewater (42 of 83)



# 40 CFR Part 63, Subpart G: Wastewater (43 of 83)



### 40 CFR Part 63, Subpart G: Wastewater (44 of 83)



### 40 CFR Part 63, Subpart G: Wastewater (45 of 83)



### 40 CFR Part 63, Subpart G: Wastewater (46 of 83)



### 40 CFR Part 63, Subpart G: Wastewater (47 of 83)



# 40 CFR Part 63, Subpart G: Wastewater (48 of 83)



# 40 CFR Part 63, Subpart G: Wastewater (49 of 83)



# 40 CFR Part 63, Subpart G: Wastewater (50 of 83)



# 40 CFR Part 63, Subpart G: Wastewater (51 of 83)



### 40 CFR Part 63, Subpart G: Wastewater (52 of 83)



### 40 CFR Part 63, Subpart G: Wastewater (53 of 83)



### 40 CFR Part 63,