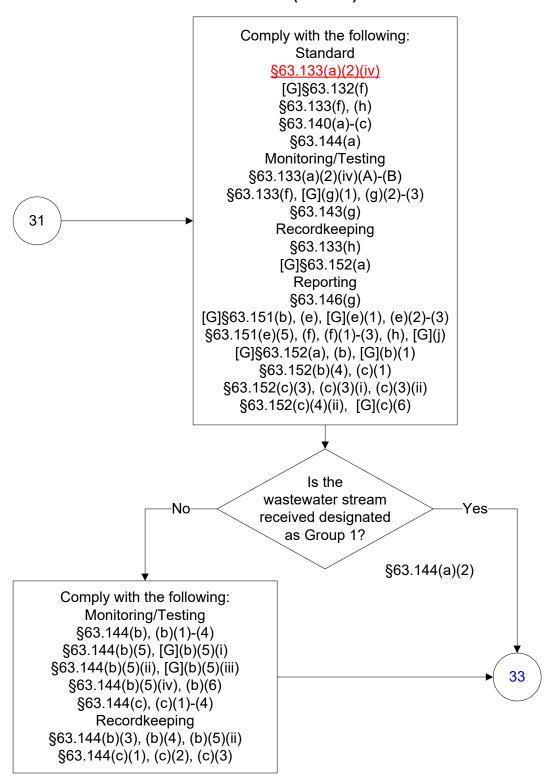

ter (5 of 83)



## 40 CFR Part 63, Subpart G: Wastewater (6 of 83)



# 40 CFR Part 63, Subpart G: Wastewater (7 of 83)



## 40 CFR Part 63, Subpart G: Wastewater (8 of 83)



## 40 CFR Part 63, Subpart G: Wastewater (9 of 83)









## 40 CFR Part 63, Subpart G: Wastewater (13 of 83)





## 40 CFR Part 63, Subpart G: Wastewater (15 of 83)



## 40 CFR Part 63, Subpart G: Wastewater (16 of 83)







### 40 CFR Part 63, Subpart G: Wastewater (19 of 83)



### 40 CFR Part 63, Subpart G: Wastewater (20 of 83)



## 40 CFR Part 63, Subpart G: Wastewater (21 of 83)





### 40 CFR Part 63, Subpart G: Wastewater (23 of 83)



### 40 CFR Part 63, Subpart G: Wastewater (24 of 83)



### 40 CFR Part 63, Subpart G: Wastewater (25 of 83)



### 40 CFR Part 63, Subpart G: Wastewater (26 of 83)





## 40 CFR Part 63, Subpart G: Wastewater (28 of 83)



## 40 CFR Part 63, Subpart G: Wastewater (29 of 83)























# 40 CFR Part 63, Subpart G: Wastewater (40 of 83)



# 40 CFR Part 63, Subpart G: Wastewater (41 of 83)



# 40 CFR Part 63, Subpart G: Wastewater (42 of 83)



# 40 CFR Part 63, Subpart G: Wastewater (43 of 83)



### 40 CFR Part 63, Subpart G: Wastewater (44 of 83)



### 40 CFR Part 63, Subpart G: Wastewater (45 of 83)



### 40 CFR Part 63, Subpart G: Wastewater (46 of 83)



### 40 CFR Part 63, Subpart G: Wastewater (47 of 83)



# 40 CFR Part 63, Subpart G: Wastewater (48 of 83)



# 40 CFR Part 63, Subpart G: Wastewater (49 of 83)



# 40 CFR Part 63, Subpart G: Wastewater (50 of 83)



# 40 CFR Part 63, Subpart G: Wastewater (51 of 83)



### 40 CFR