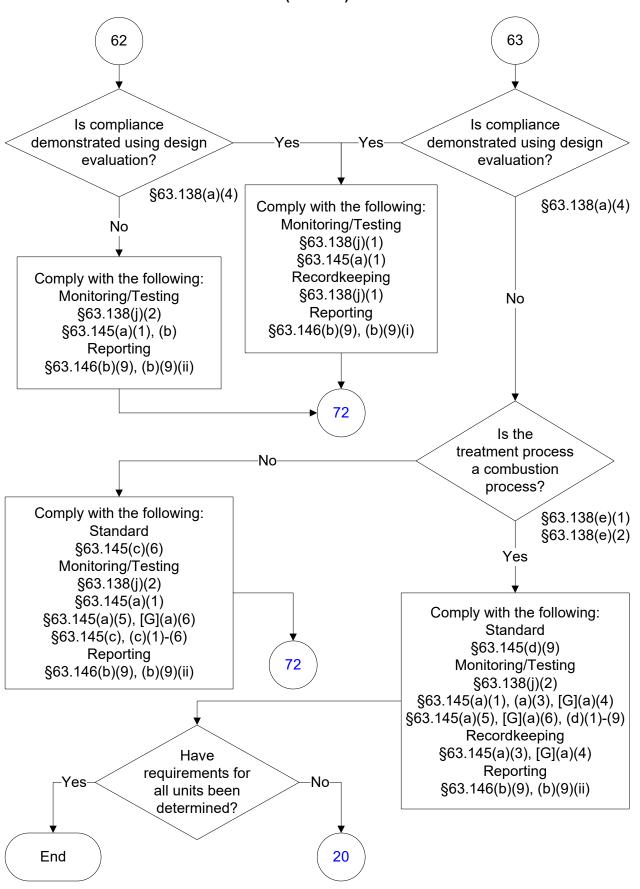

### 40 CFR Part 63, Subpart G: Wastewater (62 of 83)

### 40 CFR Part 63, Subpart G: Wastewater (63 of 83)