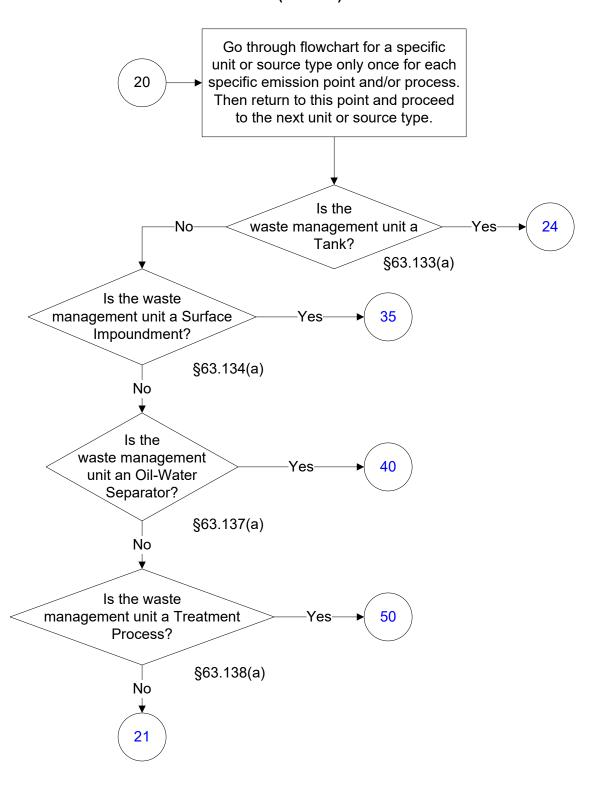

#### Below is a flowchart describing 40 CFR Part 63, Subpart G: Wastewater For the text of the statute/rule, please go to

40 CFR Part 63, Subpart G: Wastewater (1 of 83)



## 40 CFR Part 63, Subpart G: Wastewater (2 of 83)







## 40 CFR Part 63, Subpart G: Wastewater (5 of 83)



## 40 CFR Part 63, Subpart G: Wastewater (6 of 83)



# 40 CFR Part 63, Subpart G: Wastewater (7 of 83)



## 40 CFR Part 63, Subpart G: Wastewater (8 of 83)



## 40 CFR Part 63, Subpart G: Wastewater (9 of 83)









## 40 CFR Part 63, Subpart G: Wastewater (13 of 83)





## 40 CFR Part 63, Subpart G: Wastewater (15 of 83)



## 40 CFR Part 63, Subpart G: Wastewater (16 of 83)







### 40 CFR Part 63, Subpart G: Wastewater (19 of 83)



### 40 CFR Part 63, Subpart G: Wastewater (20 of 83)



## 40 CFR Part 63, Subpart G: Wastewater (21 of 83)





### 40 CFR Part 63, Subpart G: Wastewater (23 of 83)



### 40 CFR Part 63, Subpart G: Wastewater (24 of 83)



### 40 CFR Part 63, Subpart G: Wastewater (25 of 83)



### 40 CFR Part 63, Subpart G: Wastewater (26 of 83)





## 40 CFR Part 63, Subpart G: Wastewater (28 of 83)



## 40 CFR Part 63, Subpart G: Wastewater (29 of 83)























# 40 CFR Part 63, Subpart G: Wastewater (40 of 83)



# 40 CFR Part 63, Subpart G: Wastewater (41 of 83)



# 40 CFR Part 63, Subpart G: Wastewater (42 of 83)



# 40 CFR Part 63, Subpart G: Wastewater (43 of 83)



### 40 CFR Part 63, Subpart G: Wastewater (44 of 83)