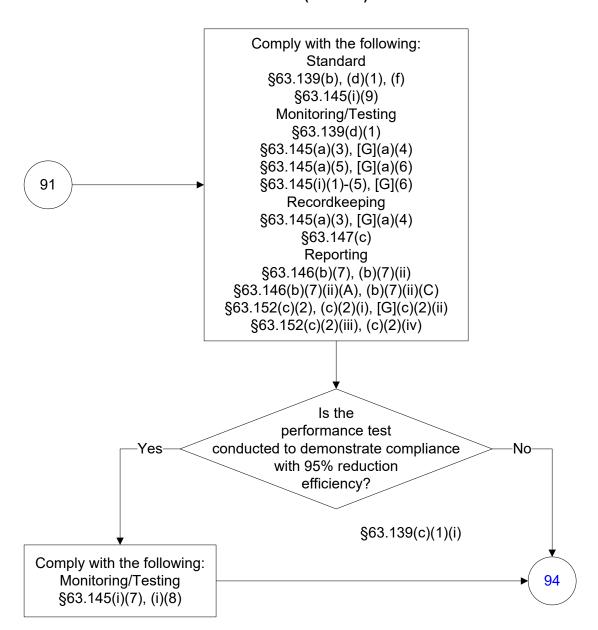

art G: Wastewater (53 of 83)



### 40 CFR Part 63, Subpart G: Wastewater (54 of 83)



### 40 CFR Part 63, Subpart G: Wastewater (55 of 83)



### 40 CFR Part 63, Subpart G: Wastewater (56 of 83)



# 40 CFR Part 63, Subpart G: Wastewater (57 of 83)



# 40 CFR Part 63, Subpart G: Wastewater (58 of 83)



# 40 CFR Part 63, Subpart G: Wastewater (59 of 83)



# 40 CFR Part 63, Subpart G: Wastewater (60 of 83)



# 40 CFR Part 63, Subpart G: Wastewater (61 of 83)



### 40 CFR Part 63, Subpart G: Wastewater (62 of 83)



### 40 CFR Part 63, Subpart G: Wastewater (63 of 83)



# 40 CFR Part 63, Subpart G: Wastewater (64 of 83)



### 40 CFR Part 63, Subpart G: Wastewater (65 of 83)



# 40 CFR Part 63, Subpart G: Wastewater (66 of 83)



### 40 CFR Part 63, Subpart G: Wastewater (67 of 83)



### 40 CFR Part 63, Subpart G: Wastewater (68 of 83)



### 40 CFR Part 63, Subpart G: Wastewater (69 of 83)



### 40 CFR Part 63, Subpart G: Wastewater (70 of 83)



### 40 CFR Part 63, Subpart G: Wastewater (71 of 83)





### 40 CFR Part 63, Subpart G: Wastewater (73 of 83)



# 40 CFR Part 63, Subpart G: Wastewater (74 of 83)



# 40 CFR Part 63, Subpart G: Wastewater (75 of 83)



# 40 CFR Part 63, Subpart G: Wastewater (76 of 83)





### 40 CFR Part 63, Subpart G: Wastewater (78 of 83)



# 40 CFR Part 63, Subpart G: Wastewater (79 of 83)



### 40 CFR Part 63, Subpart G: Wastewater (80 of 83)



### 40 CFR Part 63, Subpart G: Wastewater (81 of 83)



### 40 CFR Part 63, Subpart G: Wastewater (82 of 83)



### 40 CFR Part 63, Subpart G: Wastewater (83 of 83)