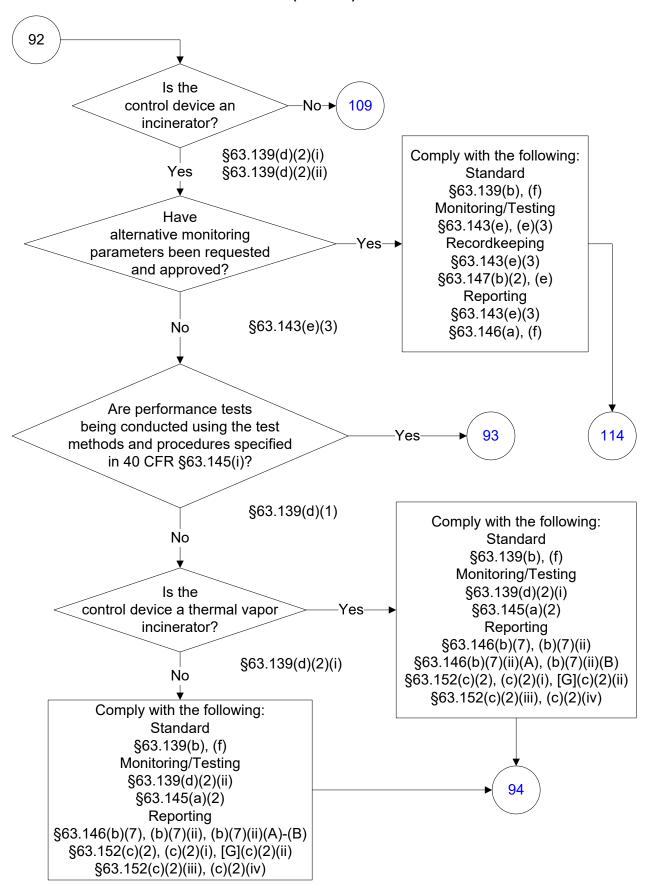

art G: Wastewater (54 of 83)



### 40 CFR Part 63, Subpart G: Wastewater (55 of 83)



### 40 CFR Part 63, Subpart G: Wastewater (56 of 83)



# 40 CFR Part 63, Subpart G: Wastewater (57 of 83)



# 40 CFR Part 63, Subpart G: Wastewater (58 of 83)



# 40 CFR Part 63, Subpart G: Wastewater (59 of 83)



# 40 CFR Part 63, Subpart G: Wastewater (60 of 83)



# 40 CFR Part 63, Subpart G: Wastewater (61 of 83)



### 40 CFR Part 63, Subpart G: Wastewater (62 of 83)



### 40 CFR Part 63, Subpart G: Wastewater (63 of 83)



# 40 CFR Part 63, Subpart G: Wastewater (64 of 83)



### 40 CFR Part 63, Subpart G: Wastewater (65 of 83)



# 40 CFR Part 63, Subpart G: Wastewater (66 of 83)



### 40 CFR Part 63, Subpart G: Wastewater (67 of 83)



### 40 CFR Part 63, Subpart G: Wastewater (68 of 83)



### 40 CFR Part 63, Subpart G: Wastewater (69 of 83)



### 40 CFR Part 63, Subpart G: Wastewater (70 of 83)



### 40 CFR Part 63, Subpart G: Wastewater (71 of 83)





### 40 CFR Part 63, Subpart G: Wastewater (73 of 83)



# 40 CFR Part 63, Subpart G: Wastewater (74 of 83)



# 40 CFR Part 63, Subpart G: Wastewater (75 of 83)



# 40 CFR Part 63, Subpart G: Wastewater (76 of 83)





### 40 CFR Part 63, Subpart G: Wastewater (78 of 83)



# 40 CFR Part 63, Subpart G: Wastewater (79 of 83)



### 40 CFR Part 63, Subpart G: Wastewater (80 of 83)



### 40 CFR Part 63, Subpart G: Wastewater (81 of 83)



### 40 CFR Part 63, Subpart G: Wastewater (82 of 83)



### 40 CFR Part 63, Subpart G: Wastewater (83 of 83)