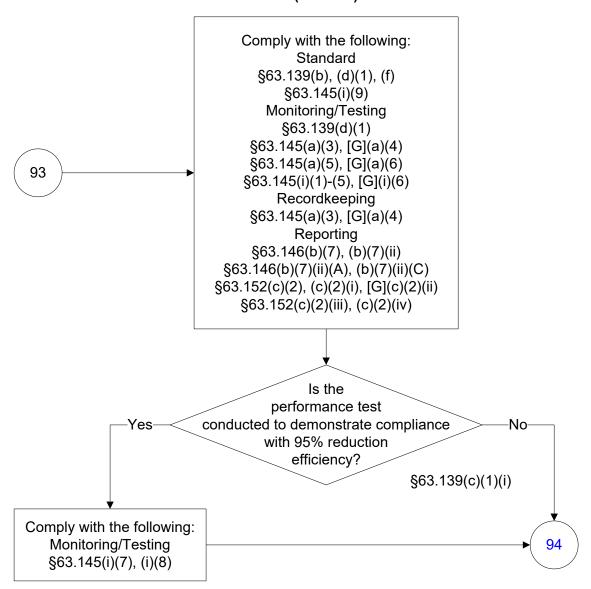

art G: Wastewater (55 of 83)



### 40 CFR Part 63, Subpart G: Wastewater (56 of 83)



# 40 CFR Part 63, Subpart G: Wastewater (57 of 83)



# 40 CFR Part 63, Subpart G: Wastewater (58 of 83)



# 40 CFR Part 63, Subpart G: Wastewater (59 of 83)



# 40 CFR Part 63, Subpart G: Wastewater (60 of 83)



# 40 CFR Part 63, Subpart G: Wastewater (61 of 83)



### 40 CFR Part 63, Subpart G: Wastewater (62 of 83)



### 40 CFR Part 63, Subpart G: Wastewater (63 of 83)



# 40 CFR Part 63, Subpart G: Wastewater (64 of 83)



### 40 CFR Part 63, Subpart G: Wastewater (65 of 83)



# 40 CFR Part 63, Subpart G: Wastewater (66 of 83)



### 40 CFR Part 63, Subpart G: Wastewater (67 of 83)



### 40 CFR Part 63, Subpart G: Wastewater (68 of 83)



### 40 CFR Part 63, Subpart G: Wastewater (69 of 83)



### 40 CFR Part 63, Subpart G: Wastewater (70 of 83)



### 40 CFR Part 63, Subpart G: Wastewater (71 of 83)





### 40 CFR Part 63, Subpart G: Wastewater (73 of 83)



# 40 CFR Part 63, Subpart G: Wastewater (74 of 83)



# 40 CFR Part 63, Subpart G: Wastewater (75 of 83)



# 40 CFR Part 63, Subpart G: Wastewater (76 of 83)





### 40 CFR Part 63, Subpart G: Wastewater (78 of 83)



# 40 CFR Part 63, Subpart G: Wastewater (79 of 83)



### 40 CFR Part 63, Subpart G: Wastewater (80 of 83)



### 40 CFR Part 63, Subpart G: Wastewater (81 of 83)



### 40 CFR Part 63, Subpart G: Wastewater (82 of 83)



### 40 CFR Part 63, Subpart G: Wastewater (83 of 83)