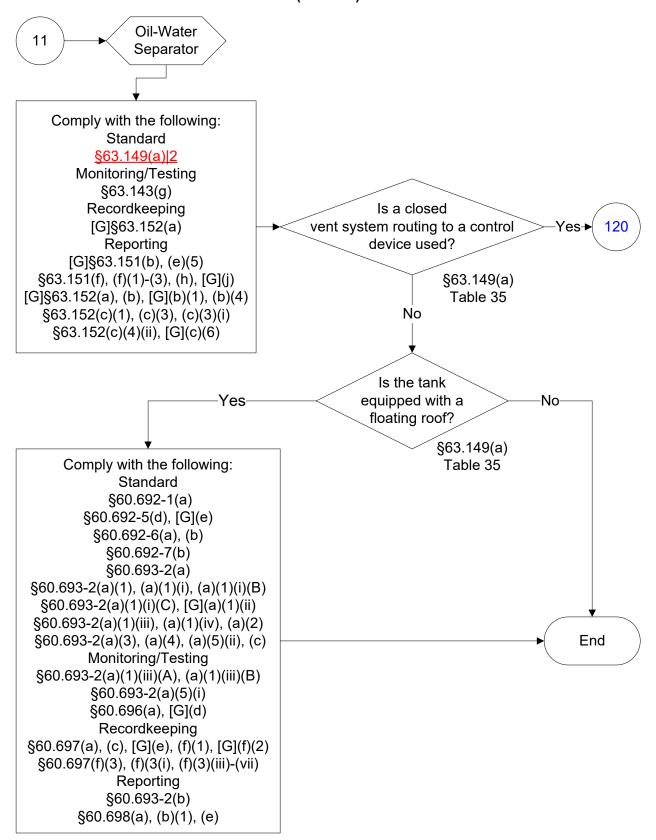

#### Below is a flowchart describing 40 CFR Part 63, Subpart G: Wastewater For the text of the statute/rule, please go to

40 CFR Part 63, Subpart G: Wastewater (1 of 83)



## 40 CFR Part 63, Subpart G: Wastewater (2 of 83)







## 40 CFR Part 63, Subpart G: Wastewater (5 of 83)



## 40 CFR Part 63, Subpart G: Wastewater (6 of 83)



# 40 CFR Part 63, Subpart G: Wastewater (7 of 83)



## 40 CFR Part 63, Subpart G: Wastewater (8 of 83)



## 40 CFR Part 63, Subpart G: Wastewater (9 of 83)









## 40 CFR Part 63, Subpart G: Wastewater (13 of 83)





## 40 CFR Part 63, Subpart G: Wastewater (15 of 83)



## 40 CFR Part 63, Subpart G: Wastewater (16 of 83)







### 40 CFR Part 63, Subpart G: Wastewater (19 of 83)



### 40 CFR Part 63, Subpart G: Wastewater (20 of 83)



## 40 CFR Part 63, Subpart G: Wastewater (21 of 83)





### 40 CFR Part 63, Subpart G: Wastewater (23 of 83)



### 40 CFR Part 63, Subpart G: Wastewater (24 of 83)



### 40 CFR Part 63, Subpart G: Wastewater (25 of 83)



### 40 CFR Part 63, Subpart G: Wastewater (26 of 83)





## 40 CFR Part 63, Subpart G: Wastewater (28 of 83)



## 40 CFR Part 63, Subpart G: Wastewater (29 of 83)























# 40 CFR Part 63, Subpart G: Wastewater (40 of 83)



# 40 CFR Part 63, Subpart G: Wastewater (41