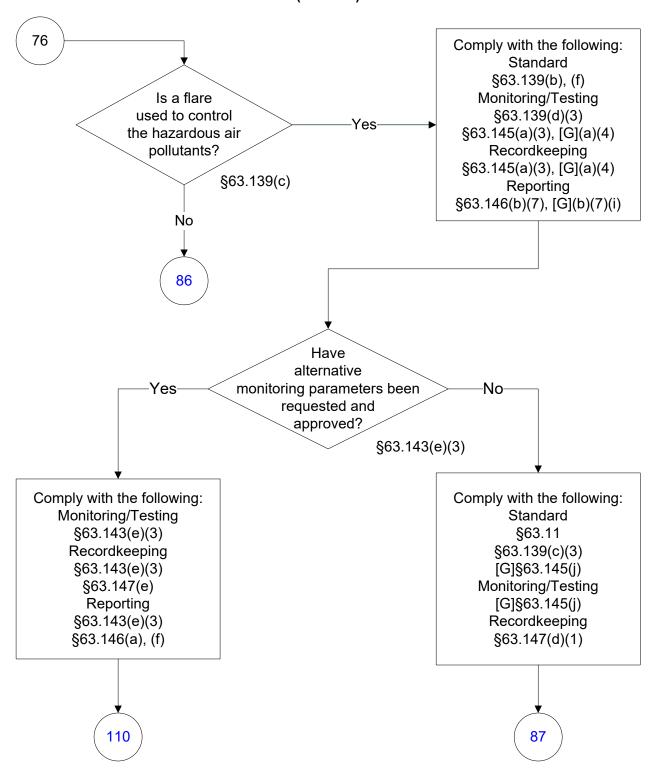

Subpart G: Wastewater (47 of 83)



# 40 CFR Part 63, Subpart G: Wastewater (48 of 83)



# 40 CFR Part 63, Subpart G: Wastewater (49 of 83)



# 40 CFR Part 63, Subpart G: Wastewater (50 of 83)



# 40 CFR Part 63, Subpart G: Wastewater (51 of 83)



### 40 CFR Part 63, Subpart G: Wastewater (52 of 83)



### 40 CFR Part 63, Subpart G: Wastewater (53 of 83)



### 40 CFR Part 63, Subpart G: Wastewater (54 of 83)



### 40 CFR Part 63, Subpart G: Wastewater (55 of 83)



### 40 CFR Part 63, Subpart G: Wastewater (56 of 83)



# 40 CFR Part 63, Subpart G: Wastewater (57 of 83)



# 40 CFR Part 63, Subpart G: Wastewater (58 of 83)



# 40 CFR Part 63, Subpart G: Wastewater (59 of 83)



# 40 CFR Part 63, Subpart G: Wastewater (60 of 83)



# 40 CFR Part 63, Subpart G: Wastewater (61 of 83)



### 40 CFR Part 63, Subpart G: Wastewater (62 of 83)



### 40 CFR Part 63, Subpart G: Wastewater (63 of 83)



# 40 CFR Part 63, Subpart G: Wastewater (64 of 83)



### 40 CFR Part 63, Subpart G: Wastewater (65 of 83)



# 40 CFR Part 63, Subpart G: Wastewater (66 of 83)



### 40 CFR Part 63, Subpart G: Wastewater (67 of 83)



### 40 CFR Part 63, Subpart G: Wastewater (68 of 83)



### 40 CFR Part 63, Subpart G: Wastewater (69 of 83)



### 40 CFR Part 63, Subpart G: Wastewater (70 of 83)



### 40 CFR Part 63, Subpart G: Wastewater (71 of 83)





### 40 CFR Part 63, Subpart G: Wastewater (73 of 83)



# 40 CFR Part 63, Subpart G: Wastewater (74 of 83)



# 40 CFR Part 63, Subpart G: Wastewater (75 of 83)



# 40 CFR Part 63, Subpart G: Wastewater (76 of 83)





### 40 CFR Part 63,