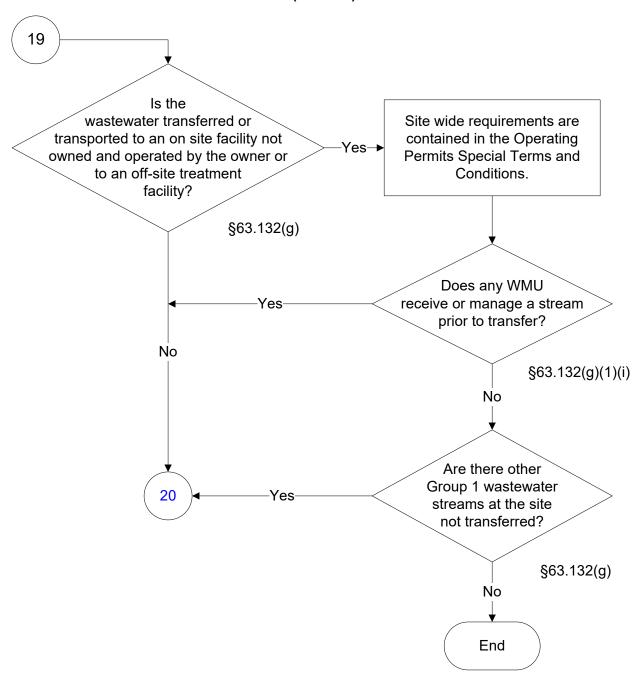

#### Below is a flowchart describing 40 CFR Part 63, Subpart G: Wastewater For the text of the statute/rule, please go to

40 CFR Part 63, Subpart G: Wastewater (1 of 83)



## 40 CFR Part 63, Subpart G: Wastewater (2 of 83)







## 40 CFR Part 63, Subpart G: Wastewater (5 of 83)



## 40 CFR Part 63, Subpart G: Wastewater (6 of 83)



# 40 CFR Part 63, Subpart G: Wastewater (7 of 83)



## 40 CFR Part 63, Subpart G: Wastewater (8 of 83)



## 40 CFR Part 63, Subpart G: Wastewater (9 of 83)









## 40 CFR Part 63, Subpart G: Wastewater (13 of 83)





## 40 CFR Part 63, Subpart G: Wastewater (15 of 83)



## 40 CFR Part 63, Subpart G: Wastewater (16 of 83)







### 40 CFR Part 63, Subpart G: Wastewater (19 of 83)



### 40 CFR Part 63, Subpart G: Wastewater (20 of 83)



## 40 CFR Part 63, Subpart G: Wastewater (21 of 83)





### 40 CFR Part 63, Subpart G: Wastewater (23 of 83)



### 40 CFR Part 63, Subpart G: Wastewater (24 of 83)



### 40 CFR Part 63, Subpart G: Wastewater (25 of 83)



### 40 CFR Part 63, Subpart G: Wastewater (26 of 83)





## 40 CFR Part 63, Subpart G: Wastewater (28 of 83)



## 40 CFR Part 63, Subpart G: Wastewater (29 of 83)























# 40 CFR Part 63, Subpart G: Wastewater (40 of 83)



# 40 CFR Part 63, Subpart G: Wastewater (41 of 83)



# 40 CFR Part 63, Subpart G: Wastewater (42 of 83)



# 40 CFR Part 63, Subpart G: Wastewater (43 of 83)



### 40 CFR Part 63, Subpart G: Wastewater (44 of 83)