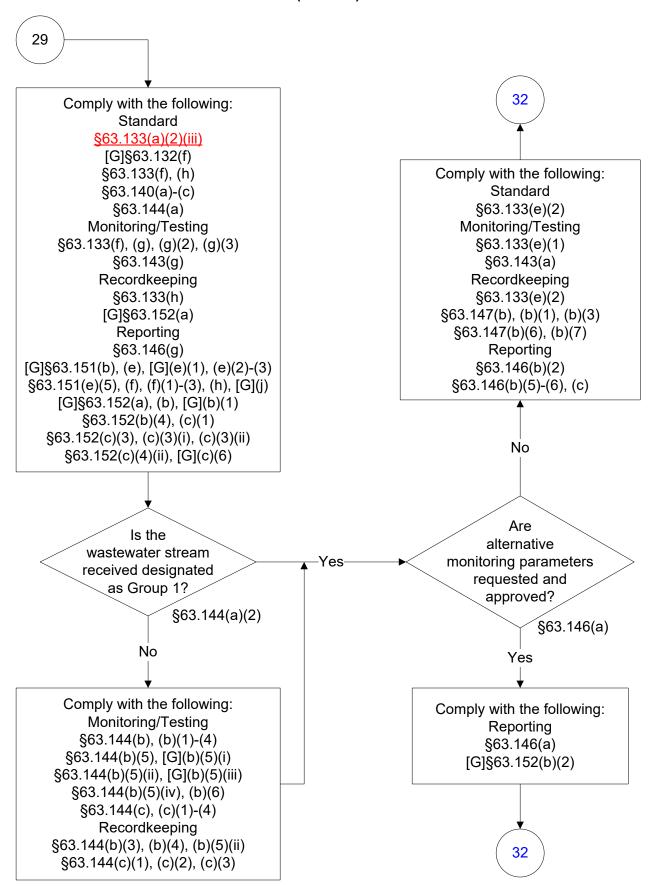

r (2 of 83)







## 40 CFR Part 63, Subpart G: Wastewater (5 of 83)



## 40 CFR Part 63, Subpart G: Wastewater (6 of 83)



# 40 CFR Part 63, Subpart G: Wastewater (7 of 83)



## 40 CFR Part 63, Subpart G: Wastewater (8 of 83)



## 40 CFR Part 63, Subpart G: Wastewater (9 of 83)









## 40 CFR Part 63, Subpart G: Wastewater (13 of 83)





## 40 CFR Part 63, Subpart G: Wastewater (15 of 83)



## 40 CFR Part 63, Subpart G: Wastewater (16 of 83)







### 40 CFR Part 63, Subpart G: Wastewater (19 of 83)



### 40 CFR Part 63, Subpart G: Wastewater (20 of 83)



## 40 CFR Part 63, Subpart G: Wastewater (21 of 83)





### 40 CFR Part 63, Subpart G: Wastewater (23 of 83)



### 40 CFR Part 63, Subpart G: Wastewater (24 of 83)



### 40 CFR Part 63, Subpart G: Wastewater (25 of 83)



### 40 CFR Part 63, Subpart G: Wastewater (26 of 83)





## 40 CFR Part 63, Subpart G: Wastewater (28 of 83)



## 40 CFR Part 63, Subpart G: Wastewater (29 of 83)























# 40 CFR Part 63, Subpart G: Wastewater (40 of 83)



# 40 CFR Part 63, Subpart G: Wastewater (41 of 83)



# 40 CFR Part 63, Subpart G: Wastewater (42 of 83)



# 40 CFR Part 63, Subpart G: Wastewater (43 of 83)



### 40 CFR Part 63, Subpart G: Wastewater (44 of 83)



### 40 CFR Part 63, Subpart G: Wastewater (45 of 83)



### 40 CFR Part 63, Subpart G: Wastewater (46 of 83)



### 40 CFR Part 63, Subpart G: Wastewater (47 of 83)



# 40 CFR Part 63, Subpart G: Wastewater (48 of 83)



# 40 CFR Part 63, Subpart G: Wastewater (49 of 83)



# 40 CFR Part 63, Subpart G: Wastewater (50 of 83)



# 40 CFR