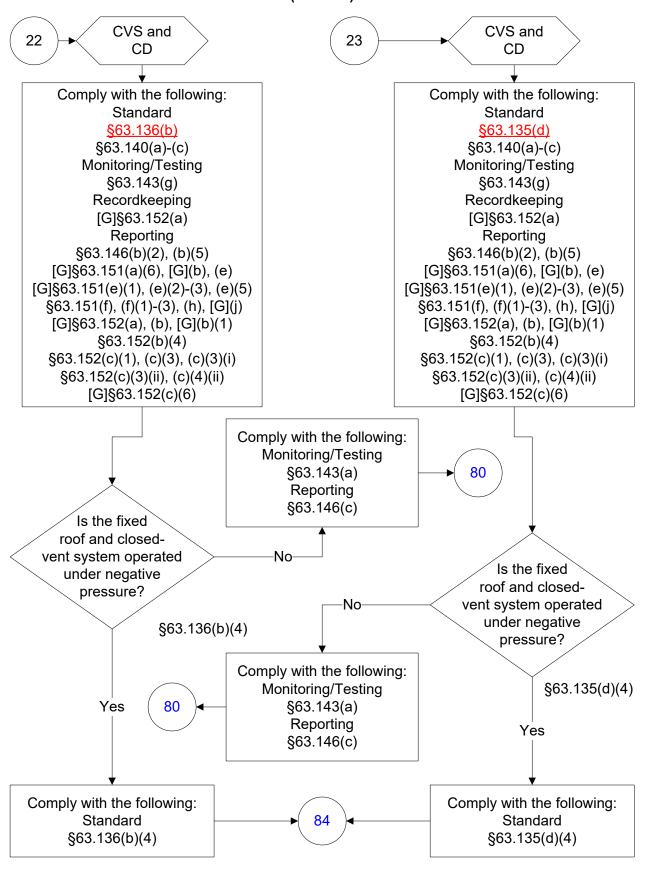

#### Below is a flowchart describing 40 CFR Part 63, Subpart G: Wastewater For the text of the statute/rule, please go to

40 CFR Part 63, Subpart G: Wastewater (1 of 83)



## 40 CFR Part 63, Subpart G: Wastewater (2 of 83)







## 40 CFR Part 63, Subpart G: Wastewater (5 of 83)



## 40 CFR Part 63, Subpart G: Wastewater (6 of 83)



# 40 CFR Part 63, Subpart G: Wastewater (7 of 83)



## 40 CFR Part 63, Subpart G: Wastewater (8 of 83)



## 40 CFR Part 63, Subpart G: Wastewater (9 of 83)









## 40 CFR Part 63, Subpart G: Wastewater (13 of 83)





## 40 CFR Part 63, Subpart G: Wastewater (15 of 83)



## 40 CFR Part 63, Subpart G: Wastewater (16 of 83)







### 40 CFR Part 63, Subpart G: Wastewater (19 of 83)



### 40 CFR Part 63, Subpart G: Wastewater (20 of 83)



## 40 CFR Part 63, Subpart G: Wastewater (21 of 83)





### 40 CFR Part 63, Subpart G: Wastewater (23 of 83)



### 40 CFR Part 63, Subpart G: Wastewater (24 of 83)



### 40 CFR Part 63, Subpart G: Wastewater (25 of 83)



### 40 CFR Part 63, Subpart G: Wastewater (26 of 83)





## 40 CFR Part 63, Subpart G: Wastewater (28 of 83)



## 40 CFR Part 63, Subpart G: Wastewater (29 of 83)























# 40 CFR Part 63, Subpart G: Wastewater (40 of 83)



# 40 CFR Part 63, Subpart G: Wastewater (41 of 83)



# 40 CFR Part 63, Subpart G: Wastewater (42 of 83)



# 40 CFR Part 63, Subpart G: Wastewater (43 of 83)



### 40 CFR Part 63, Subpart G: Wastewater (44 of 83)



### 40 CFR Part 63, Subpart G: Wastewater (45 of 83)



#