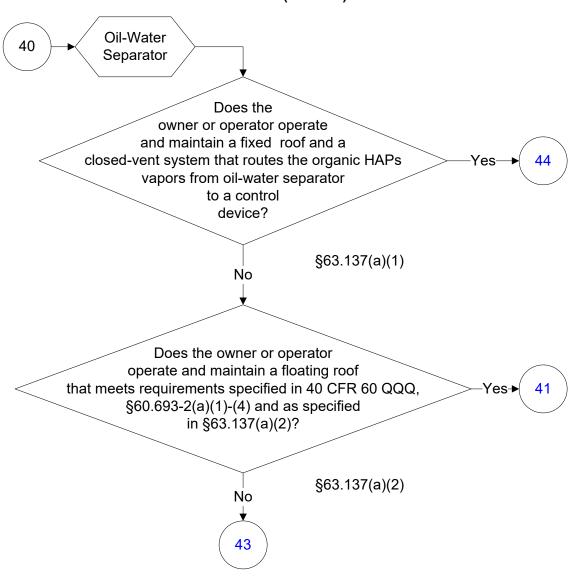

3)



## 40 CFR Part 63, Subpart G: Wastewater (8 of 83)



## 40 CFR Part 63, Subpart G: Wastewater (9 of 83)









## 40 CFR Part 63, Subpart G: Wastewater (13 of 83)





## 40 CFR Part 63, Subpart G: Wastewater (15 of 83)



## 40 CFR Part 63, Subpart G: Wastewater (16 of 83)







### 40 CFR Part 63, Subpart G: Wastewater (19 of 83)



### 40 CFR Part 63, Subpart G: Wastewater (20 of 83)



## 40 CFR Part 63, Subpart G: Wastewater (21 of 83)





### 40 CFR Part 63, Subpart G: Wastewater (23 of 83)



### 40 CFR Part 63, Subpart G: Wastewater (24 of 83)



### 40 CFR Part 63, Subpart G: Wastewater (25 of 83)



### 40 CFR Part 63, Subpart G: Wastewater (26 of 83)





## 40 CFR Part 63, Subpart G: Wastewater (28 of 83)



## 40 CFR Part 63, Subpart G: Wastewater (29 of 83)























# 40 CFR Part 63, Subpart G: Wastewater (40 of 83)



# 40 CFR Part 63, Subpart G: Wastewater (41 of 83)



# 40 CFR Part 63, Subpart G: Wastewater (42 of 83)



# 40 CFR Part 63, Subpart G: Wastewater (43 of 83)



### 40 CFR Part 63, Subpart G: Wastewater (44 of 83)



### 40 CFR Part 63, Subpart G: Wastewater (45 of 83)



### 40 CFR Part 63, Subpart G: Wastewater (46 of 83)



### 40 CFR Part 63, Subpart G: Wastewater (47 of 83)



# 40 CFR Part 63, Subpart G: Wastewater (48 of 83)



# 40 CFR Part 63, Subpart G: Wastewater (49 of 83)



# 40 CFR Part 63, Subpart G: Wastewater (50 of 83)



# 40 CFR Part 63, Subpart G: Wastewater (51 of 83)



### 40 CFR Part 63, Subpart G: Wastewater (52 of 83)



### 40 CFR Part 63, Subpart G: Wastewater (53 of 83)



### 40 CFR Part