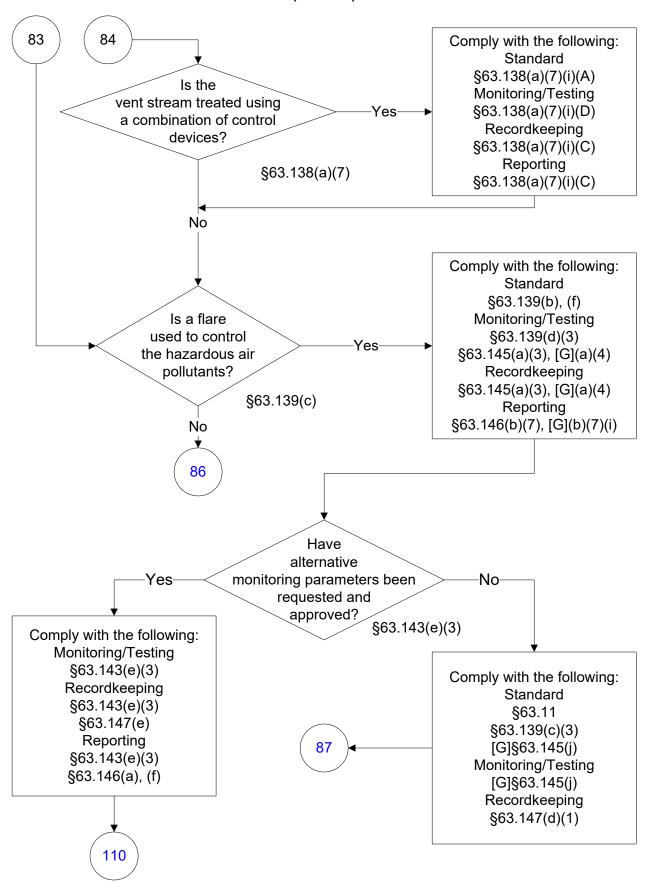

bpart G: Wastewater (46 of 83)



### 40 CFR Part 63, Subpart G: Wastewater (47 of 83)



# 40 CFR Part 63, Subpart G: Wastewater (48 of 83)



# 40 CFR Part 63, Subpart G: Wastewater (49 of 83)



# 40 CFR Part 63, Subpart G: Wastewater (50 of 83)



# 40 CFR Part 63, Subpart G: Wastewater (51 of 83)



### 40 CFR Part 63, Subpart G: Wastewater (52 of 83)



### 40 CFR Part 63, Subpart G: Wastewater (53 of 83)



### 40 CFR Part 63, Subpart G: Wastewater (54 of 83)



### 40 CFR Part 63, Subpart G: Wastewater (55 of 83)



### 40 CFR Part 63, Subpart G: Wastewater (56 of 83)



# 40 CFR Part 63, Subpart G: Wastewater (57 of 83)



# 40 CFR Part 63, Subpart G: Wastewater (58 of 83)



# 40 CFR Part 63, Subpart G: Wastewater (59 of 83)



# 40 CFR Part 63, Subpart G: Wastewater (60 of 83)



# 40 CFR Part 63, Subpart G: Wastewater (61 of 83)



### 40 CFR Part 63, Subpart G: Wastewater (62 of 83)



### 40 CFR Part 63, Subpart G: Wastewater (63 of 83)



# 40 CFR Part 63, Subpart G: Wastewater (64 of 83)



### 40 CFR Part 63, Subpart G: Wastewater (65 of 83)



# 40 CFR Part 63, Subpart G: Wastewater (66 of 83)



### 40 CFR Part 63, Subpart G: Wastewater (67 of 83)



### 40 CFR Part 63, Subpart G: Wastewater (68 of 83)



### 40 CFR Part 63, Subpart G: Wastewater (69 of 83)



### 40 CFR Part 63, Subpart G: Wastewater (70 of 83)



### 40 CFR Part 63, Subpart G: Wastewater (71 of 83)





### 40 CFR Part 63, Subpart G: Wastewater (73 of 83)



# 40 CFR Part 63, Subpart G: Wastewater (74 of 83)



# 40 CFR Part 63, Subpart G: Wastewater (75 of 83)



# 40 CFR Part 63, Subp