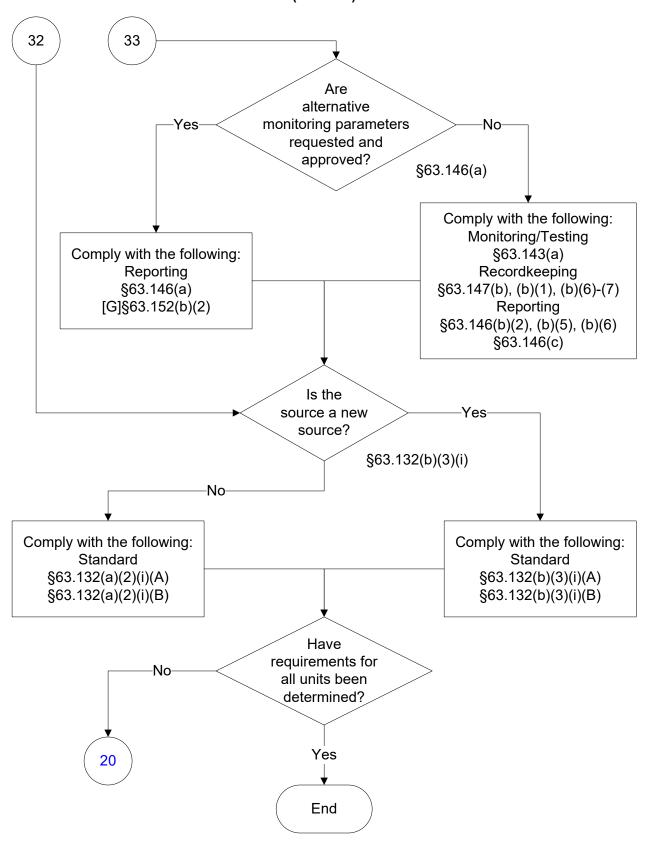

r (5 of 83)



## 40 CFR Part 63, Subpart G: Wastewater (6 of 83)



# 40 CFR Part 63, Subpart G: Wastewater (7 of 83)



## 40 CFR Part 63, Subpart G: Wastewater (8 of 83)



## 40 CFR Part 63, Subpart G: Wastewater (9 of 83)









## 40 CFR Part 63, Subpart G: Wastewater (13 of 83)





## 40 CFR Part 63, Subpart G: Wastewater (15 of 83)



## 40 CFR Part 63, Subpart G: Wastewater (16 of 83)







### 40 CFR Part 63, Subpart G: Wastewater (19 of 83)



### 40 CFR Part 63, Subpart G: Wastewater (20 of 83)



## 40 CFR Part 63, Subpart G: Wastewater (21 of 83)





### 40 CFR Part 63, Subpart G: Wastewater (23 of 83)



### 40 CFR Part 63, Subpart G: Wastewater (24 of 83)



### 40 CFR Part 63, Subpart G: Wastewater (25 of 83)



### 40 CFR Part 63, Subpart G: Wastewater (26 of 83)





## 40 CFR Part 63, Subpart G: Wastewater (28 of 83)



## 40 CFR Part 63, Subpart G: Wastewater (29 of 83)























# 40 CFR Part 63, Subpart G: Wastewater (40 of 83)



# 40 CFR Part 63, Subpart G: Wastewater (41 of 83)



# 40 CFR Part 63, Subpart G: Wastewater (42 of 83)



# 40 CFR Part 63, Subpart G: Wastewater (43 of 83)



### 40 CFR Part 63, Subpart G: Wastewater (44 of 83)



### 40 CFR Part 63, Subpart G: Wastewater (45 of 83)



### 40 CFR Part 63, Subpart G: Wastewater (46 of 83)



### 40 CFR Part 63, Subpart G: Wastewater (47 of 83)



# 40 CFR Part 63, Subpart G: Wastewater (48 of 83)



# 40 CFR Part 63, Subpart G: Wastewater (49 of 83)



# 40 CFR Part 63, Subpart G: Wastewater (50 of 83)



# 40 CFR Part 63, Subpart G: Wastewater (51 of 83)



### 40 CFR P