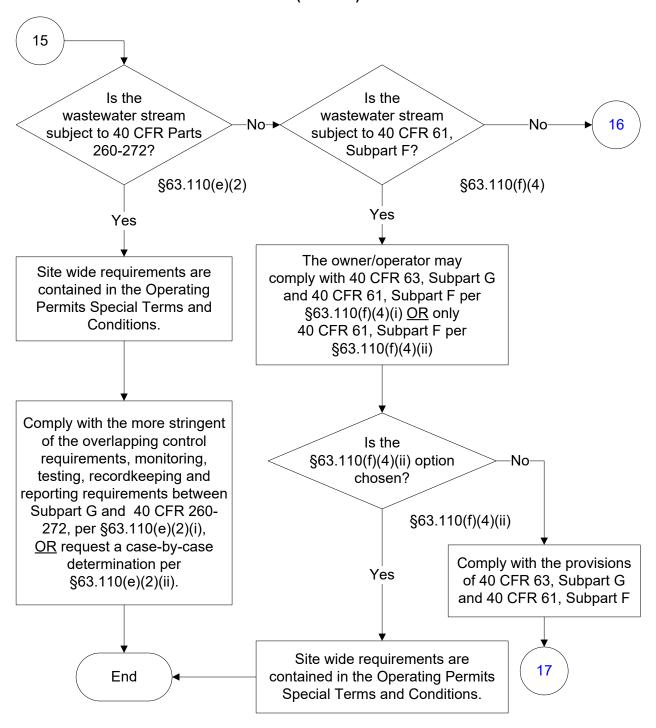

#### Below is a flowchart describing 40 CFR Part 63, Subpart G: Wastewater For the text of the statute/rule, please go to

40 CFR Part 63, Subpart G: Wastewater (1 of 83)



## 40 CFR Part 63, Subpart G: Wastewater (2 of 83)







## 40 CFR Part 63, Subpart G: Wastewater (5 of 83)



## 40 CFR Part 63, Subpart G: Wastewater (6 of 83)



# 40 CFR Part 63, Subpart G: Wastewater (7 of 83)



## 40 CFR Part 63, Subpart G: Wastewater (8 of 83)



## 40 CFR Part 63, Subpart G: Wastewater (9 of 83)









## 40 CFR Part 63, Subpart G: Wastewater (13 of 83)





## 40 CFR Part 63, Subpart G: Wastewater (15 of 83)



## 40 CFR Part 63, Subpart G: Wastewater (16 of 83)







### 40 CFR Part 63, Subpart G: Wastewater (19 of 83)



### 40 CFR Part 63, Subpart G: Wastewater (20 of 83)



## 40 CFR Part 63, Subpart G: Wastewater (21 of 83)





### 40 CFR Part 63, Subpart G: Wastewater (23 of 83)



### 40 CFR Part 63, Subpart G: Wastewater (24 of 83)



### 40 CFR Part 63, Subpart G: Wastewater (25 of 83)



### 40 CFR Part 63, Subpart G: Wastewater (26 of 83)





## 40 CFR Part 63, Subpart G: Wastewater (28 of 83)



## 40 CFR Part 63, Subpart G: Wastewater (29 of 83)























# 40 CFR Part 63, Subpart G: Wastewater (40 of 83)



# 40 CFR Part 63, Subpart G: Wastewater (41 of 83)



# 40 CFR Part 63, Subpart G: Wastewater (42 of 83