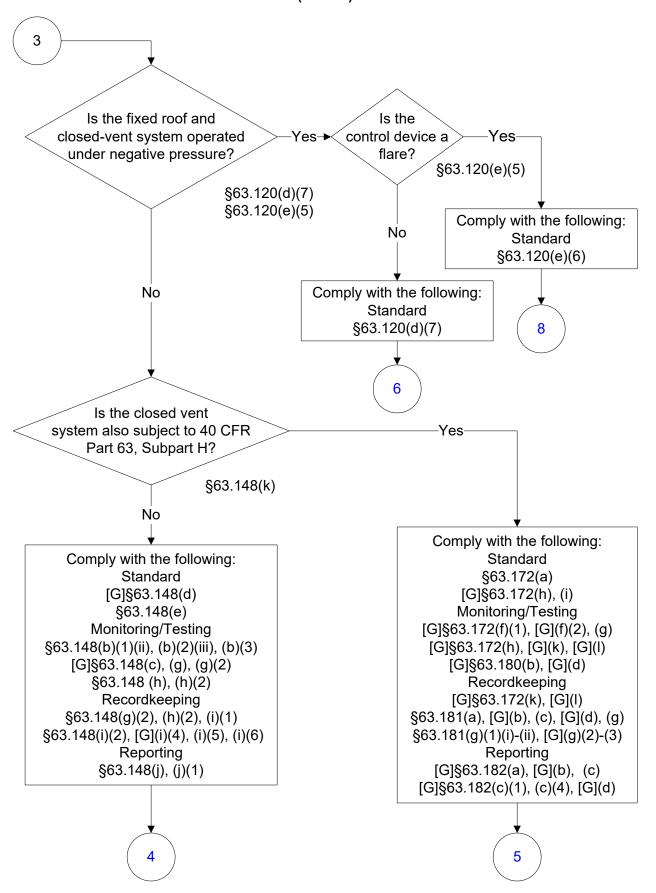

#### Below is a flowchart describing 40 CFR Part 63, Subpart G: Wastewater For the text of the statute/rule, please go to

40 CFR Part 63, Subpart G: Wastewater (1 of 83)



## 40 CFR Part 63, Subpart G: Wastewater (2 of 83)







## 40 CFR Part 63, Subpart G: Wastewater (5 of 83)



## 40 CFR Part 63, Subpart G: Wastewater (6 of 83)



# 40 CFR Part 63, Subpart G: Wastewater (7 of 83)



## 40 CFR Part 63, Subpart G: Wastewater (8 of 83)



## 40 CFR Part 63, Subpart G: Wastewater (9 of 83)









## 40 CFR Part 63, Subpart G: Wastewater (13 of 83)





## 40 CFR Part 63, Subpart G: Wastewater (15 of 83)



## 40 CFR Part 63, Subpart G: Wastewater (16 of 83)







### 40 CFR Part 63, Subpart G: Wastewater (19 of 83)



### 40 CFR Part 63, Subpart G: Wastewater (20 of 83)



## 40 CFR Part 63, Subpart G: Wastewater (21 of 83)





### 40 CFR Part 63, Subpart G: Wastewater (23 of 83)



### 40 CFR Part 63, Subpart G: Wastewater (24 of 83)



### 40 CFR Part 63, Subpart G: Wastewater (25 of 83)



### 40 CFR Part