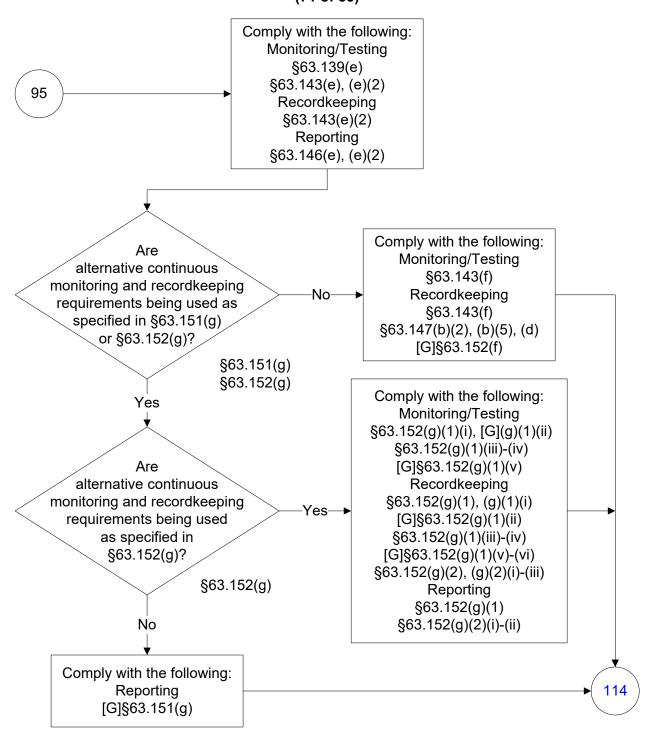

t G: Wastewater (57 of 83)



# 40 CFR Part 63, Subpart G: Wastewater (58 of 83)



# 40 CFR Part 63, Subpart G: Wastewater (59 of 83)



# 40 CFR Part 63, Subpart G: Wastewater (60 of 83)



# 40 CFR Part 63, Subpart G: Wastewater (61 of 83)



### 40 CFR Part 63, Subpart G: Wastewater (62 of 83)



### 40 CFR Part 63, Subpart G: Wastewater (63 of 83)



# 40 CFR Part 63, Subpart G: Wastewater (64 of 83)



### 40 CFR Part 63, Subpart G: Wastewater (65 of 83)



# 40 CFR Part 63, Subpart G: Wastewater (66 of 83)



### 40 CFR Part 63, Subpart G: Wastewater (67 of 83)



### 40 CFR Part 63, Subpart G: Wastewater (68 of 83)



### 40 CFR Part 63, Subpart G: Wastewater (69 of 83)



### 40 CFR Part 63, Subpart G: Wastewater (70 of 83)



### 40 CFR Part 63, Subpart G: Wastewater (71 of 83)





### 40 CFR Part 63, Subpart G: Wastewater (73 of 83)



# 40 CFR Part 63, Subpart G: Wastewater (74 of 83)



# 40 CFR Part 63, Subpart G: Wastewater (75 of 83)



# 40 CFR Part 63, Subpart G: Wastewater (76 of 83)





### 40 CFR Part 63, Subpart G: Wastewater (78 of 83)



# 40 CFR Part 63, Subpart G: Wastewater (79 of 83)



### 40 CFR Part 63, Subpart G: Wastewater (80 of 83)



### 40 CFR Part 63, Subpart G: Wastewater (81 of 83)



### 40 CFR Part 63, Subpart G: Wastewater (82 of 83)



### 40 CFR Part 63, Subpart G: Wastewater (83 of 83)