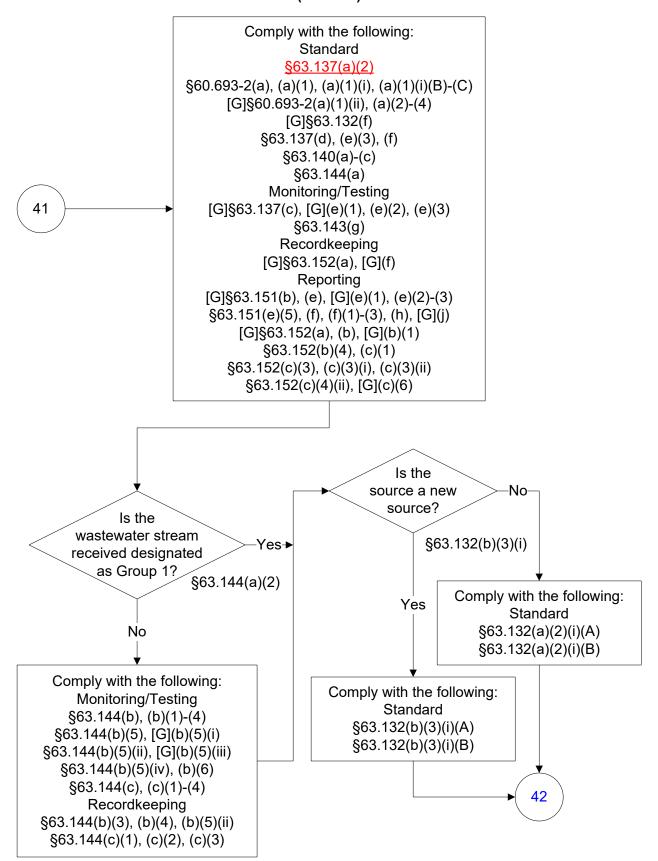

## 40 CFR Part 63, Subpart G: Wastewater (8 of 83)



## 40 CFR Part 63, Subpart G: Wastewater (9 of 83)









## 40 CFR Part 63, Subpart G: Wastewater (13 of 83)





## 40 CFR Part 63, Subpart G: Wastewater (15 of 83)



## 40 CFR Part 63, Subpart G: Wastewater (16 of 83)







### 40 CFR Part 63, Subpart G: Wastewater (19 of 83)



### 40 CFR Part 63, Subpart G: Wastewater (20 of 83)



## 40 CFR Part 63, Subpart G: Wastewater (21 of 83)





### 40 CFR Part 63, Subpart G: Wastewater (23 of 83)



### 40 CFR Part 63, Subpart G: Wastewater (24 of 83)



### 40 CFR Part 63, Subpart G: Wastewater (25 of 83)



### 40 CFR Part 63, Subpart G: Wastewater (26 of 83)





## 40 CFR Part 63, Subpart G: Wastewater (28 of 83)



## 40 CFR Part 63, Subpart G: Wastewater (29 of 83)























# 40 CFR Part 63, Subpart G: Wastewater (40 of 83)



# 40 CFR Part 63, Subpart G: Wastewater (41 of 83)



# 40 CFR Part 63, Subpart G: Wastewater (42 of 83)



# 40 CFR Part 63, Subpart G: Wastewater (43 of 83)



### 40 CFR Part 63, Subpart G: Wastewater (44 of 83)



### 40 CFR Part 63, Subpart G: Wastewater (45 of 83)



### 40 CFR Part 63, Subpart G: Wastewater (46 of 83)



### 40 CFR Part 63, Subpart G: Wastewater (47 of 83)



# 40 CFR Part 63, Subpart G: Wastewater (48 of 83)



# 40 CFR Part 63, Subpart G: Wastewater (49 of 83)



# 40 CFR Part 63, Subpart G: Wastewater (50 of 83)



# 40 CFR Part 63, Subpart G: Wastewater (51 of 83)



### 40 CFR Part 63, Subpart G: Wastewater (52 of 83)



### 40 CFR Part 63, Subpart G: Wastewater (53 of 83)



### 40 CFR Part 63