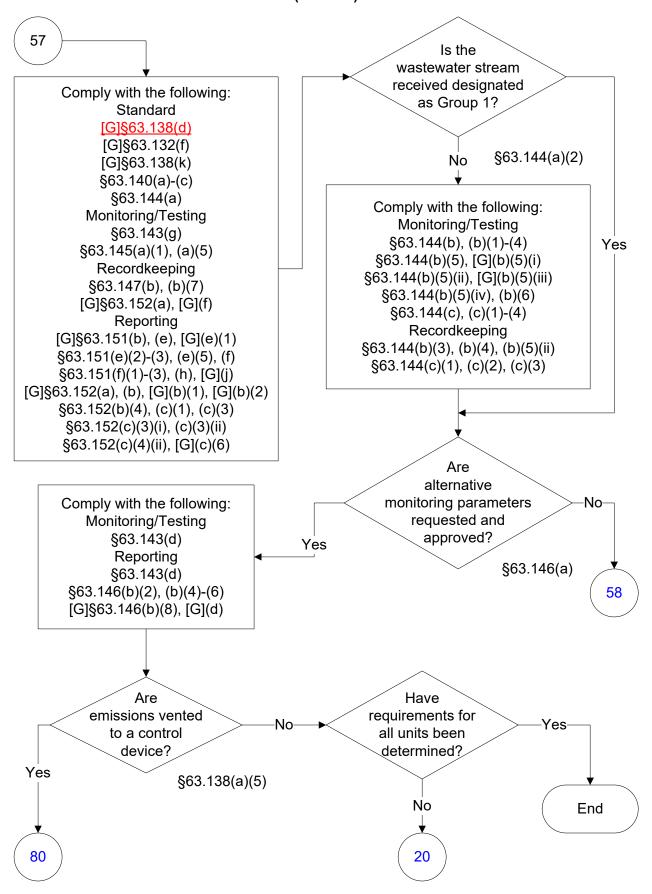

### 40 CFR Part 63, Subpart G: Wastewater (19 of 83)



### 40 CFR Part 63, Subpart G: Wastewater (20 of 83)



## 40 CFR Part 63, Subpart G: Wastewater (21 of 83)





### 40 CFR Part 63, Subpart G: Wastewater (23 of 83)



### 40 CFR Part 63, Subpart G: Wastewater (24 of 83)



### 40 CFR Part 63, Subpart G: Wastewater (25 of 83)



### 40 CFR Part 63, Subpart G: Wastewater (26 of 83)





## 40 CFR Part 63, Subpart G: Wastewater (28 of 83)



## 40 CFR Part 63, Subpart G: Wastewater (29 of 83)























# 40 CFR Part 63, Subpart G: Wastewater (40 of 83)



# 40 CFR Part 63, Subpart G: Wastewater (41 of 83)



# 40 CFR Part 63, Subpart G: Wastewater (42 of 83)



# 40 CFR Part 63, Subpart G: Wastewater (43 of 83)



### 40 CFR Part 63, Subpart G: Wastewater (44 of 83)



### 40 CFR Part 63, Subpart G: Wastewater (45 of 83)



### 40 CFR Part 63, Subpart G: Wastewater (46 of 83)



### 40 CFR Part 63, Subpart G: Wastewater (47 of 83)



# 40 CFR Part 63, Subpart G: Wastewater (48 of 83)



# 40 CFR Part 63, Subpart G: Wastewater (49 of 83)



# 40 CFR Part 63, Subpart G: Wastewater (50 of 83)



# 40 CFR Part 63, Subpart G: Wastewater (51 of 83)



### 40 CFR Part 63, Subpart G: Wastewater (52 of 83)



### 40 CFR Part 63, Subpart G: Wastewater (53 of 83)



### 40 CFR Part 63, Subpart G: Wastewater (54 of 83)



### 40 CFR Part 63, Subpart G: Wastewater (55 of 83)



### 40 CFR Part 63, Subpart G: Wastewater (56 of 83)



# 40 CFR Part 63, Subpart G: Wastewater (57 of 83)



# 40 CFR Part 63, Subpart G: Wastewater (58 of 83)



# 40 CFR Part 63, Subpart