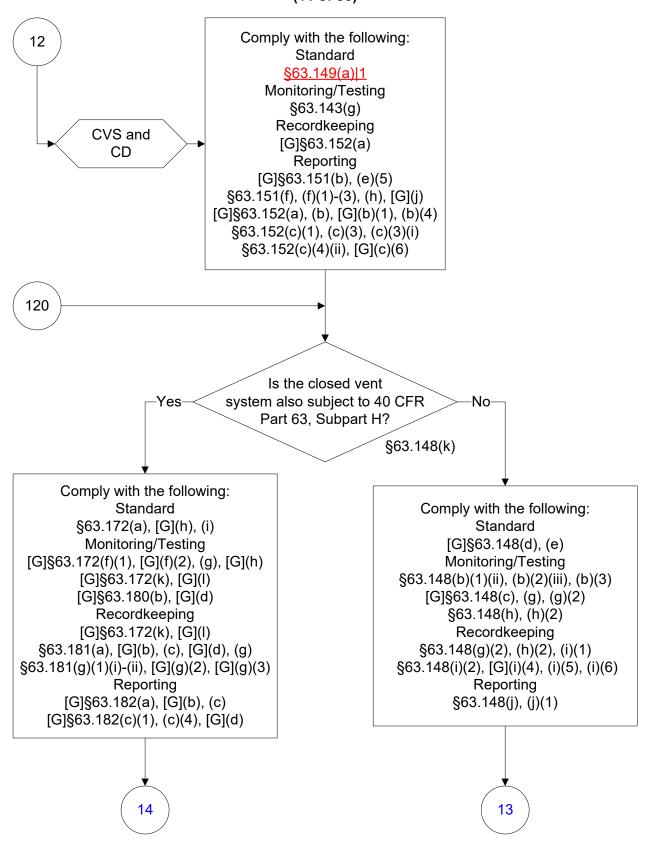

#### Below is a flowchart describing 40 CFR Part 63, Subpart G: Wastewater For the text of the statute/rule, please go to

40 CFR Part 63, Subpart G: Wastewater (1 of 83)



## 40 CFR Part 63, Subpart G: Wastewater (2 of 83)







## 40 CFR Part 63, Subpart G: Wastewater (5 of 83)



## 40 CFR Part 63, Subpart G: Wastewater (6 of 83)



# 40 CFR Part 63, Subpart G: Wastewater (7 of 83)



## 40 CFR Part 63, Subpart G: Wastewater (8 of 83)



## 40 CFR Part 63, Subpart G: Wastewater (9 of 83)









## 40 CFR Part 63, Subpart G: Wastewater (13 of 83)





## 40 CFR Part 63, Subpart G: Wastewater (15 of 83)



## 40 CFR Part 63, Subpart G: Wastewater (16 of 83)







### 40 CFR Part 63, Subpart G: Wastewater (19 of 83)



### 40 CFR Part 63, Subpart G: Wastewater (20 of 83)



## 40 CFR Part 63, Subpart G: Wastewater (21 of 83)





### 40 CFR Part 63, Subpart G: Wastewater (23 of 83)



### 40 CFR Part 63, Subpart G: Wastewater (24 of 83)



### 40 CFR Part 63, Subpart G: Wastewater (25 of 83)



### 40 CFR Part 63, Subpart G: Wastewater (26 of 83)





## 40 CFR Part 63, Subpart G: Wastewater (28 of 83)



## 40 CFR Part 63, Subpart G: Wastewater (29 of 83)























# 40 CFR Part 63, Subpart G: Wastewater (40 of 83)



# 40 CFR Part 63, Subpart G: Wastewater (41 of