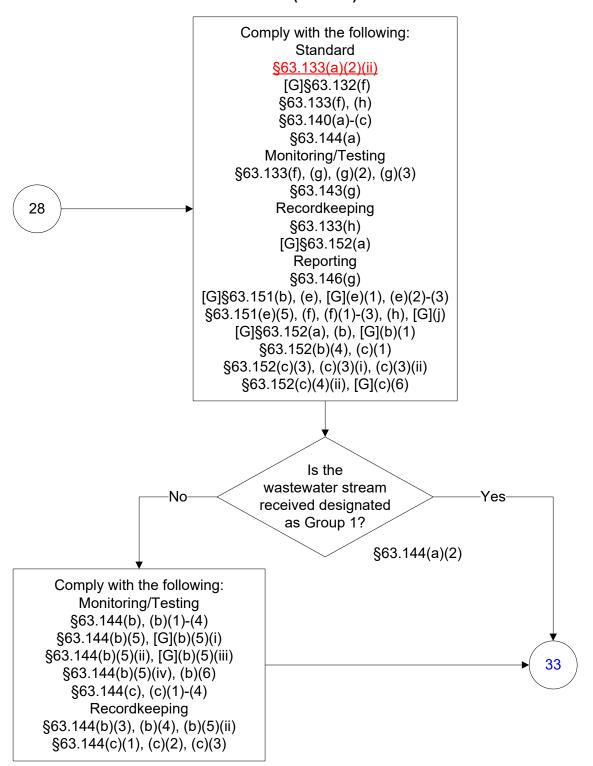

ter (1 of 83)



## 40 CFR Part 63, Subpart G: Wastewater (2 of 83)







## 40 CFR Part 63, Subpart G: Wastewater (5 of 83)



## 40 CFR Part 63, Subpart G: Wastewater (6 of 83)



# 40 CFR Part 63, Subpart G: Wastewater (7 of 83)



## 40 CFR Part 63, Subpart G: Wastewater (8 of 83)



## 40 CFR Part 63, Subpart G: Wastewater (9 of 83)









## 40 CFR Part 63, Subpart G: Wastewater (13 of 83)





## 40 CFR Part 63, Subpart G: Wastewater (15 of 83)



## 40 CFR Part 63, Subpart G: Wastewater (16 of 83)







### 40 CFR Part 63, Subpart G: Wastewater (19 of 83)



### 40 CFR Part 63, Subpart G: Wastewater (20 of 83)



## 40 CFR Part 63, Subpart G: Wastewater (21 of 83)





### 40 CFR Part 63, Subpart G: Wastewater (23 of 83)



### 40 CFR Part 63, Subpart G: Wastewater (24 of 83)



### 40 CFR Part 63, Subpart G: Wastewater (25 of 83)



### 40 CFR Part 63, Subpart G: Wastewater (26 of 83)





## 40 CFR Part 63, Subpart G: Wastewater (28 of 83)



## 40 CFR Part 63, Subpart G: Wastewater (29 of 83)























# 40 CFR Part 63, Subpart G: Wastewater (40 of 83)



# 40 CFR Part 63, Subpart G: Wastewater (41 of 83)



# 40 CFR Part 63, Subpart G: Wastewater (42 of 83)



# 40 CFR Part 63, Subpart G: Wastewater (43 of 83)



### 40 CFR Part 63, Subpart G: Wastewater (44 of 83)



### 40 CFR Part 63, Subpart G: Wastewater (45 of 83)



### 40 CFR Part 63, Subpart G: Wastewater (46 of 83)



### 40 CFR Part 63, Subpart G: Wastewater (47 of 83)



# 40 CFR Part 63, Subpart G: Wastewater (48 of 83)



# 40 CFR Part 63, Subpart G: Wastewater (49 of 83)



# 40 C