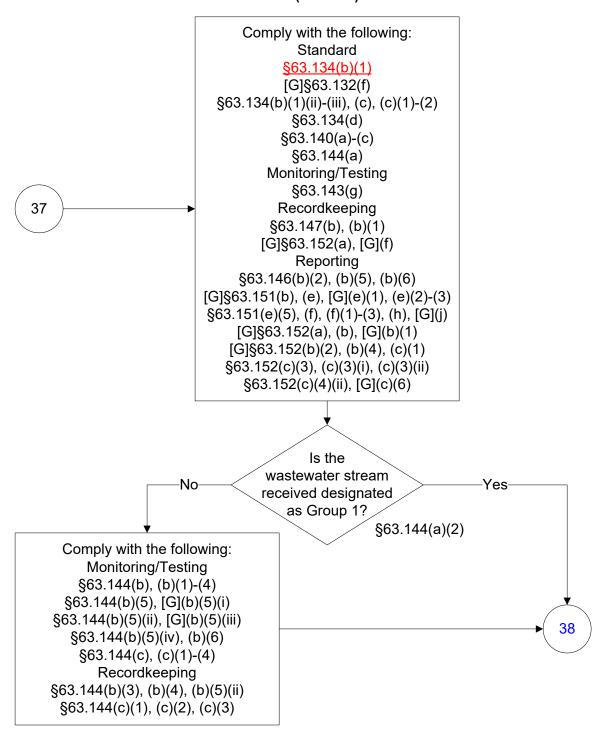

of 83)



## 40 CFR Part 63, Subpart G: Wastewater (8 of 83)



## 40 CFR Part 63, Subpart G: Wastewater (9 of 83)









## 40 CFR Part 63, Subpart G: Wastewater (13 of 83)





## 40 CFR Part 63, Subpart G: Wastewater (15 of 83)



## 40 CFR Part 63, Subpart G: Wastewater (16 of 83)







### 40 CFR Part 63, Subpart G: Wastewater (19 of 83)



### 40 CFR Part 63, Subpart G: Wastewater (20 of 83)



## 40 CFR Part 63, Subpart G: Wastewater (21 of 83)





### 40 CFR Part 63, Subpart G: Wastewater (23 of 83)



### 40 CFR Part 63, Subpart G: Wastewater (24 of 83)



### 40 CFR Part 63, Subpart G: Wastewater (25 of 83)



### 40 CFR Part 63, Subpart G: Wastewater (26 of 83)





## 40 CFR Part 63, Subpart G: Wastewater (28 of 83)



## 40 CFR Part 63, Subpart G: Wastewater (29 of 83)























# 40 CFR Part 63, Subpart G: Wastewater (40 of 83)



# 40 CFR Part 63, Subpart G: Wastewater (41 of 83)



# 40 CFR Part 63, Subpart G: Wastewater (42 of 83)



# 40 CFR Part 63, Subpart G: Wastewater (43 of 83)



### 40 CFR Part 63, Subpart G: Wastewater (44 of 83)



### 40 CFR Part 63, Subpart G: Wastewater (45 of 83)



### 40 CFR Part 63, Subpart G: Wastewater (46 of 83)



### 40 CFR Part 63, Subpart G: Wastewater (47 of 83)



# 40 CFR Part 63, Subpart G: Wastewater (48 of 83)



# 40 CFR Part 63, Subpart G: Wastewater (49 of 83)



# 40 CFR Part 63, Subpart G: Wastewater (50 of 83)



# 40 CFR Part 63, Subpart G: Wastewater (51 of 83)



### 40 CFR Part 63, Subpart G: Wastewater (52 of 83)



### 40 CFR Part 63, Subpart G: Wastewater (53 of 83)



### 40 CFR P