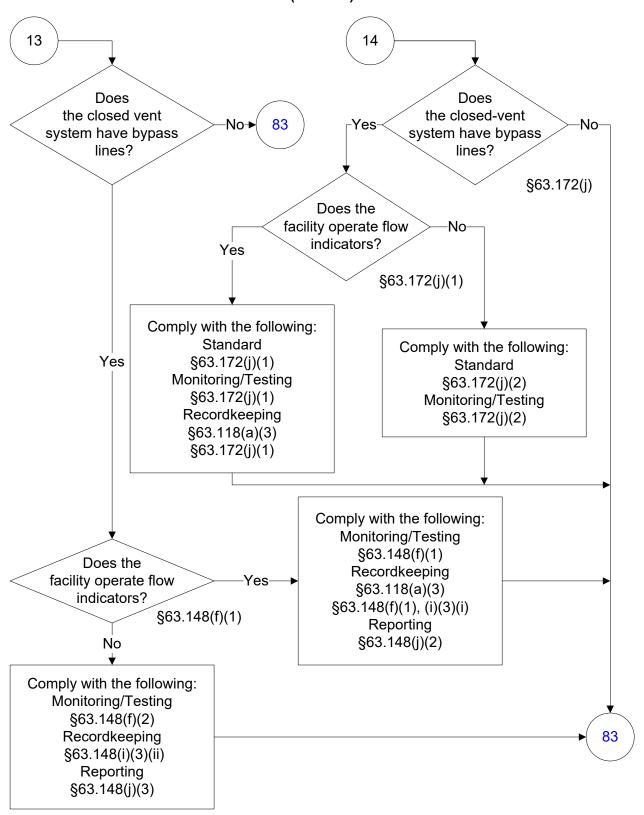

### 40 CFR Part 63, Subpart G: Wastewater (23 of 83)

### 40 CFR Part 63, Subpart G: Wastewater (24 of 83)