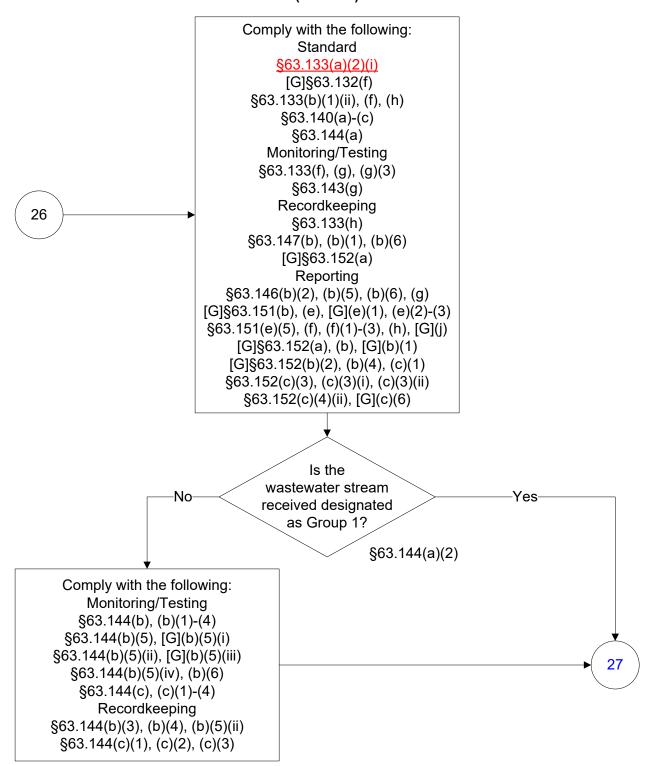

art 63, Subpart G: Wastewater For the text of the statute/rule, please go to

40 CFR Part 63, Subpart G: Wastewater (1 of 83)



## 40 CFR Part 63, Subpart G: Wastewater (2 of 83)







## 40 CFR Part 63, Subpart G: Wastewater (5 of 83)



## 40 CFR Part 63, Subpart G: Wastewater (6 of 83)



# 40 CFR Part 63, Subpart G: Wastewater (7 of 83)



## 40 CFR Part 63, Subpart G: Wastewater (8 of 83)



## 40 CFR Part 63, Subpart G: Wastewater (9 of 83)









## 40 CFR Part 63, Subpart G: Wastewater (13 of 83)





## 40 CFR Part 63, Subpart G: Wastewater (15 of 83)



## 40 CFR Part 63, Subpart G: Wastewater (16 of 83)







### 40 CFR Part 63, Subpart G: Wastewater (19 of 83)



### 40 CFR Part 63, Subpart G: Wastewater (20 of 83)



## 40 CFR Part 63, Subpart G: Wastewater (21 of 83)





### 40 CFR Part 63, Subpart G: Wastewater (23 of 83)



### 40 CFR Part 63, Subpart G: Wastewater (24 of 83)



### 40 CFR Part 63, Subpart G: Wastewater (25 of 83)



### 40 CFR Part 63, Subpart G: Wastewater (26 of 83)





## 40 CFR Part 63, Subpart G: Wastewater (28 of 83)



## 40 CFR Part 63, Subpart G: Wastewater (29 of 83)























# 40 CFR Part 63, Subpart G: Wastewater (40 of 83)



# 40 CFR Part 63, Subpart G: Wastewater (41 of 83)



# 40 CFR Part 63, Subpart G: Wastewater (42 of 83)



# 40 CFR Part 63, Subpart G: Wastewater (43 of 83)



### 40 CFR Part 63, Subpart G: Wastewater (44 of 83)



### 40 CFR Part 63, Subpart G: Wastewater (45 of 83)



### 40 CFR Part 63, Subpart G: Wastewater (46 of 83)



### 40 CFR Part 63, Subpart G: Wastewater (47 of 83)



#