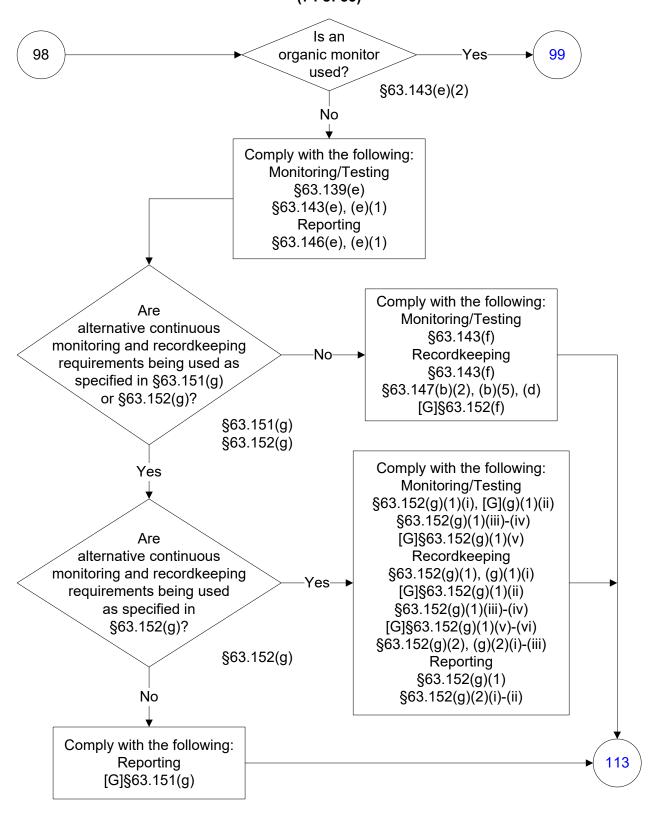

Wastewater (59 of 83)



# 40 CFR Part 63, Subpart G: Wastewater (60 of 83)



# 40 CFR Part 63, Subpart G: Wastewater (61 of 83)



### 40 CFR Part 63, Subpart G: Wastewater (62 of 83)



### 40 CFR Part 63, Subpart G: Wastewater (63 of 83)



# 40 CFR Part 63, Subpart G: Wastewater (64 of 83)



### 40 CFR Part 63, Subpart G: Wastewater (65 of 83)



# 40 CFR Part 63, Subpart G: Wastewater (66 of 83)



### 40 CFR Part 63, Subpart G: Wastewater (67 of 83)



### 40 CFR Part 63, Subpart G: Wastewater (68 of 83)



### 40 CFR Part 63, Subpart G: Wastewater (69 of 83)



### 40 CFR Part 63, Subpart G: Wastewater (70 of 83)



### 40 CFR Part 63, Subpart G: Wastewater (71 of 83)





### 40 CFR Part 63, Subpart G: Wastewater (73 of 83)



# 40 CFR Part 63, Subpart G: Wastewater (74 of 83)



# 40 CFR Part 63, Subpart G: Wastewater (75 of 83)



# 40 CFR Part 63, Subpart G: Wastewater (76 of 83)





### 40 CFR Part 63, Subpart G: Wastewater (78 of 83)



# 40 CFR Part 63, Subpart G: Wastewater (79 of 83)



### 40 CFR Part 63, Subpart G: Wastewater (80 of 83)



### 40 CFR Part 63, Subpart G: Wastewater (81 of 83)



### 40 CFR Part 63, Subpart G: Wastewater (82 of 83)



### 40 CFR Part 63, Subpart G: Wastewater (83 of 83)