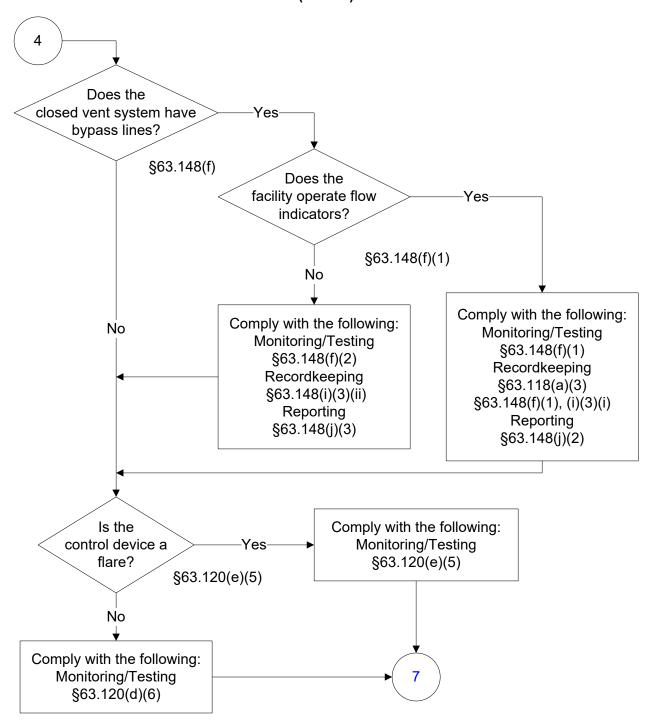

#### Below is a flowchart describing 40 CFR Part 63, Subpart G: Wastewater For the text of the statute/rule, please go to

40 CFR Part 63, Subpart G: Wastewater (1 of 83)



## 40 CFR Part 63, Subpart G: Wastewater (2 of 83)







## 40 CFR Part 63, Subpart G: Wastewater (5 of 83)



## 40 CFR Part 63, Subpart G: Wastewater (6 of 83)



# 40 CFR Part 63, Subpart G: Wastewater (7 of 83)



## 40 CFR Part 63, Subpart G: Wastewater (8 of 83)



## 40 CFR Part 63, Subpart G: Wastewater (9 of 83)









## 40 CFR Part 63, Subpart G: Wastewater (13 of 83)





## 40 CFR Part 63, Subpart G: Wastewater (15 of 83)



## 40 CFR Part 63, Subpart G: Wastewater (16 of 83)







### 40 CFR Part 63, Subpart G: Wastewater (19 of 83)



### 40 CFR Part 63, Subpart G: Wastewater (20 of 83)



## 40 CFR Part 63, Subpart G: Wastewater (21 of 83)





### 40 CFR Part 63, Subpart G: Wastewater (23 of 83)



### 40 CFR Part 63, Subpart G: Wastewater (24 of 83)



### 40 CFR Part 63, Subpart G: Wastewater (25 of 83)



### 40 CFR Part 63, Subpart G: Wastewater (26 of 83)





## 40 CFR P