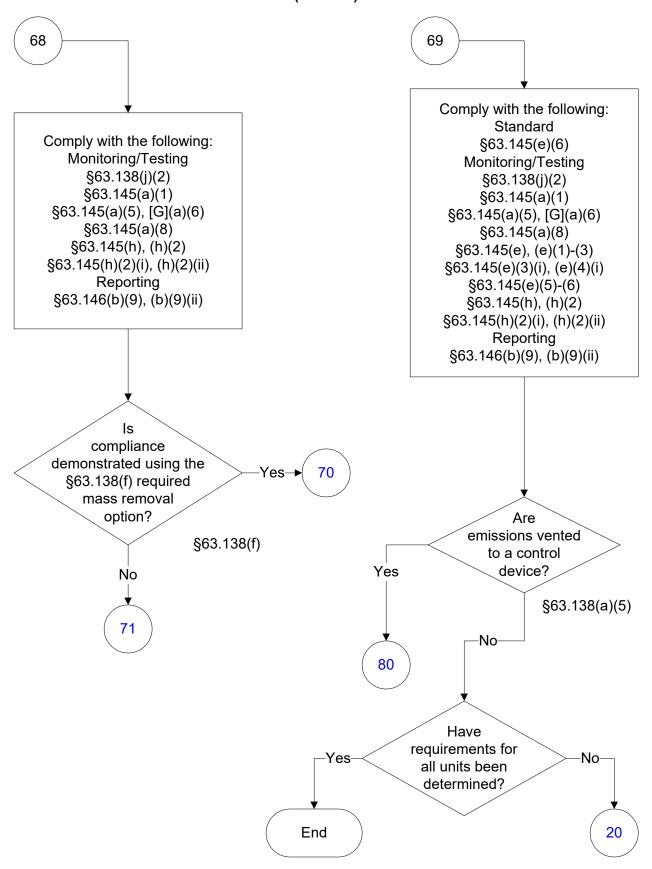

### 40 CFR Part 63, Subpart G: Wastewater (68 of 83)

### 40 CFR Part 63, Subpart G: Wastewater (69 of 83)