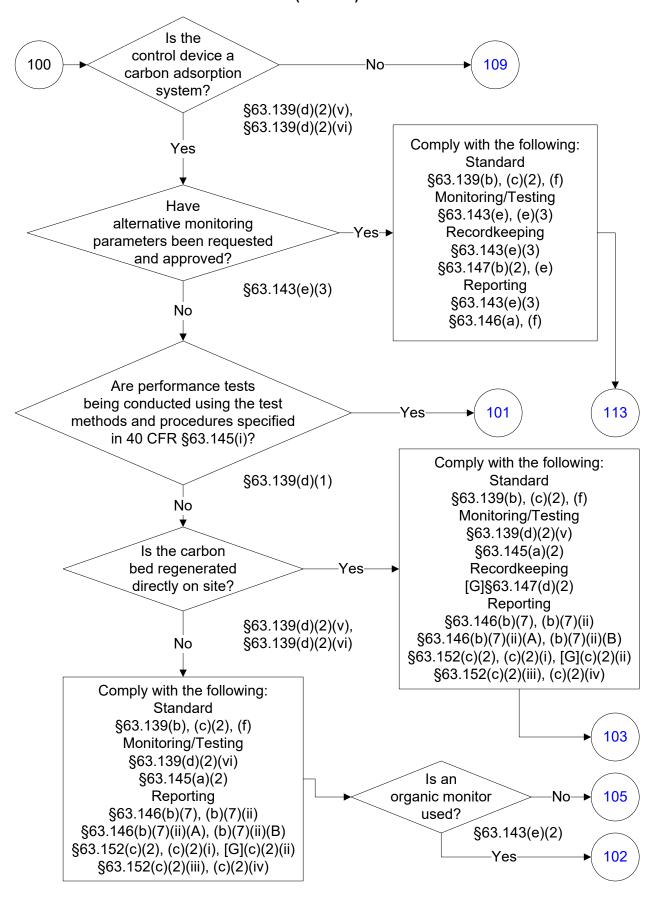

Wastewater (61 of 83)



### 40 CFR Part 63, Subpart G: Wastewater (62 of 83)



### 40 CFR Part 63, Subpart G: Wastewater (63 of 83)



# 40 CFR Part 63, Subpart G: Wastewater (64 of 83)



### 40 CFR Part 63, Subpart G: Wastewater (65 of 83)



# 40 CFR Part 63, Subpart G: Wastewater (66 of 83)



### 40 CFR Part 63, Subpart G: Wastewater (67 of 83)



### 40 CFR Part 63, Subpart G: Wastewater (68 of 83)



### 40 CFR Part 63, Subpart G: Wastewater (69 of 83)



### 40 CFR Part 63, Subpart G: Wastewater (70 of 83)



### 40 CFR Part 63, Subpart G: Wastewater (71 of 83)





### 40 CFR Part 63, Subpart G: Wastewater (73 of 83)



# 40 CFR Part 63, Subpart G: Wastewater (74 of 83)



# 40 CFR Part 63, Subpart G: Wastewater (75 of 83)



# 40 CFR Part 63, Subpart G: Wastewater (76 of 83)





### 40 CFR Part 63, Subpart G: Wastewater (78 of 83)



# 40 CFR Part 63, Subpart G: Wastewater (79 of 83)



### 40 CFR Part 63, Subpart G: Wastewater (80 of 83)



### 40 CFR Part 63, Subpart G: Wastewater (81 of 83)



### 40 CFR Part 63, Subpart G: Wastewater (82 of 83)



### 40 CFR Part 63, Subpart G: Wastewater (83 of 83)