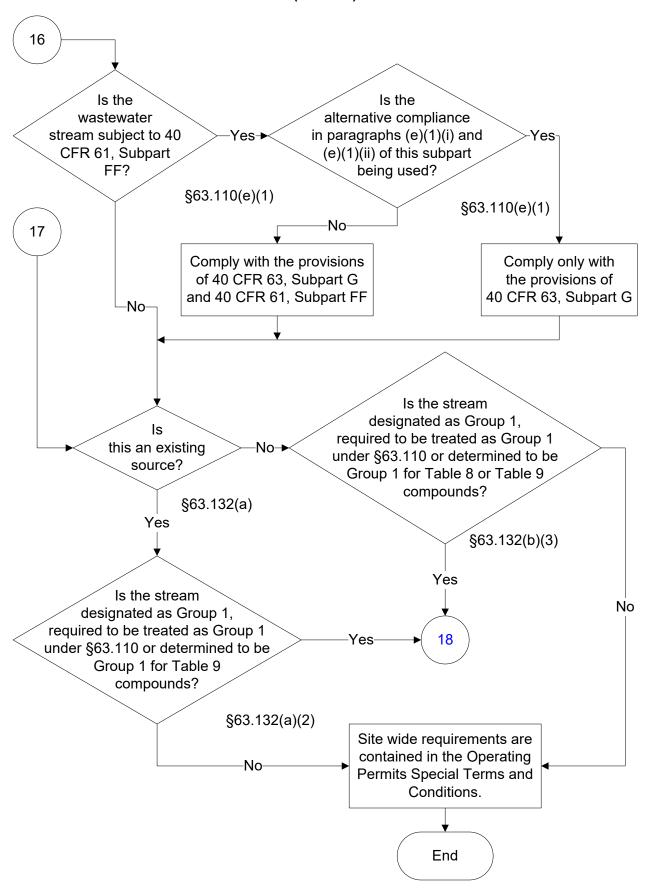

#### Below is a flowchart describing 40 CFR Part 63, Subpart G: Wastewater For the text of the statute/rule, please go to

40 CFR Part 63, Subpart G: Wastewater (1 of 83)



## 40 CFR Part 63, Subpart G: Wastewater (2 of 83)







## 40 CFR Part 63, Subpart G: Wastewater (5 of 83)



## 40 CFR Part 63, Subpart G: Wastewater (6 of 83)



# 40 CFR Part 63, Subpart G: Wastewater (7 of 83)



## 40 CFR Part 63, Subpart G: Wastewater (8 of 83)



## 40 CFR Part 63, Subpart G: Wastewater (9 of 83)









## 40 CFR Part 63, Subpart G: Wastewater (13 of 83)





## 40 CFR Part 63, Subpart G: Wastewater (15 of 83)



## 40 CFR Part 63, Subpart G: Wastewater (16 of 83)







### 40 CFR Part 63, Subpart G: Wastewater (19 of 83)



### 40 CFR Part 63, Subpart G: Wastewater (20 of 83)



## 40 CFR Part 63, Subpart G: Wastewater (21 of 83)





### 40 CFR Part 63, Subpart G: Wastewater (23 of 83)



### 40 CFR Part 63, Subpart G: Wastewater (24 of 83)



### 40 CFR Part 63, Subpart G: Wastewater (25 of 83)



### 40 CFR Part 63, Subpart G: Wastewater (26 of 83)





## 40 CFR Part 63, Subpart G: Wastewater (28 of 83)



## 40 CFR Part 63, Subpart G: Wastewater (29 of 83)























# 40 CFR Part 63, Subpart G: Wastewater (40 of 83)



# 40 CFR Part 63, Subpart G: Wastewater (41 of 83)



# 40 CFR Part 63, Subpart G: Wastewater (42 of 83)