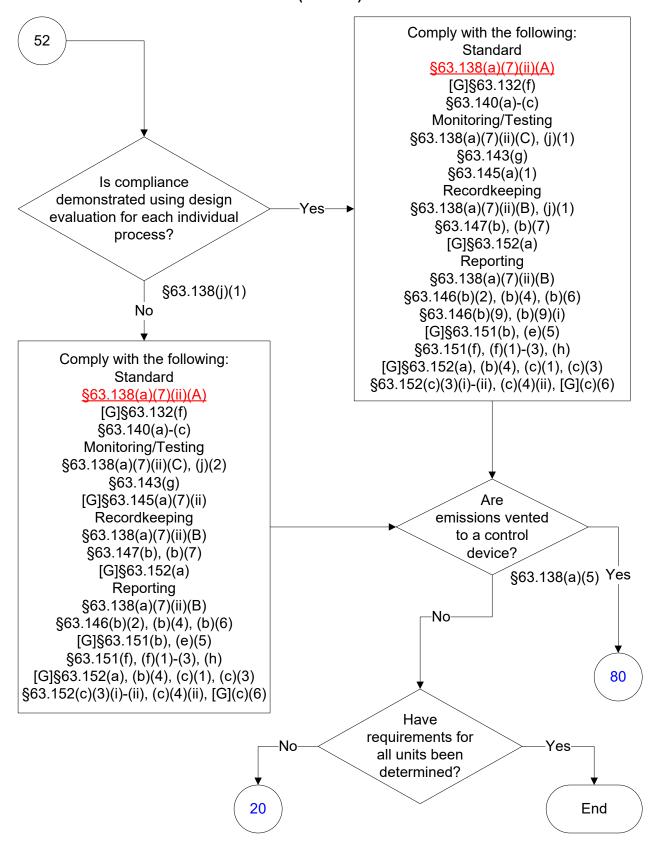

R Part 63, Subpart G: Wastewater (9 of 83)









## 40 CFR Part 63, Subpart G: Wastewater (13 of 83)





## 40 CFR Part 63, Subpart G: Wastewater (15 of 83)



## 40 CFR Part 63, Subpart G: Wastewater (16 of 83)







### 40 CFR Part 63, Subpart G: Wastewater (19 of 83)



### 40 CFR Part 63, Subpart G: Wastewater (20 of 83)



## 40 CFR Part 63, Subpart G: Wastewater (21 of 83)





### 40 CFR Part 63, Subpart G: Wastewater (23 of 83)



### 40 CFR Part 63, Subpart G: Wastewater (24 of 83)



### 40 CFR Part 63, Subpart G: Wastewater (25 of 83)



### 40 CFR Part 63, Subpart G: Wastewater (26 of 83)





## 40 CFR Part 63, Subpart G: Wastewater (28 of 83)



## 40 CFR Part 63, Subpart G: Wastewater (29 of 83)























# 40 CFR Part 63, Subpart G: Wastewater (40 of 83)



# 40 CFR Part 63, Subpart G: Wastewater (41 of 83)



# 40 CFR Part 63, Subpart G: Wastewater (42 of 83)



# 40 CFR Part 63, Subpart G: Wastewater (43 of 83)



### 40 CFR Part 63, Subpart G: Wastewater (44 of 83)



### 40 CFR Part 63, Subpart G: Wastewater (45 of 83)



### 40 CFR Part 63, Subpart G: Wastewater (46 of 83)



### 40 CFR Part 63, Subpart G: Wastewater (47 of 83)



# 40 CFR Part 63, Subpart G: Wastewater (48 of 83)



# 40 CFR Part 63, Subpart G: Wastewater (49 of 83)



# 40 CFR Part 63, Subpart G: Wastewater (50 of 83)



# 40 CFR Part 63, Subpart G: Wastewater (51 of 83)



### 40 CFR Part 63, Subpart G: Wastewater (52 of 83)



### 40 CFR Part 63, Subpart G: Wastewater (53 of 83)



### 40 CFR Part 63, Subpart G: Wastewater (54 of 83)



### 40 CFR Part 63, Subpart