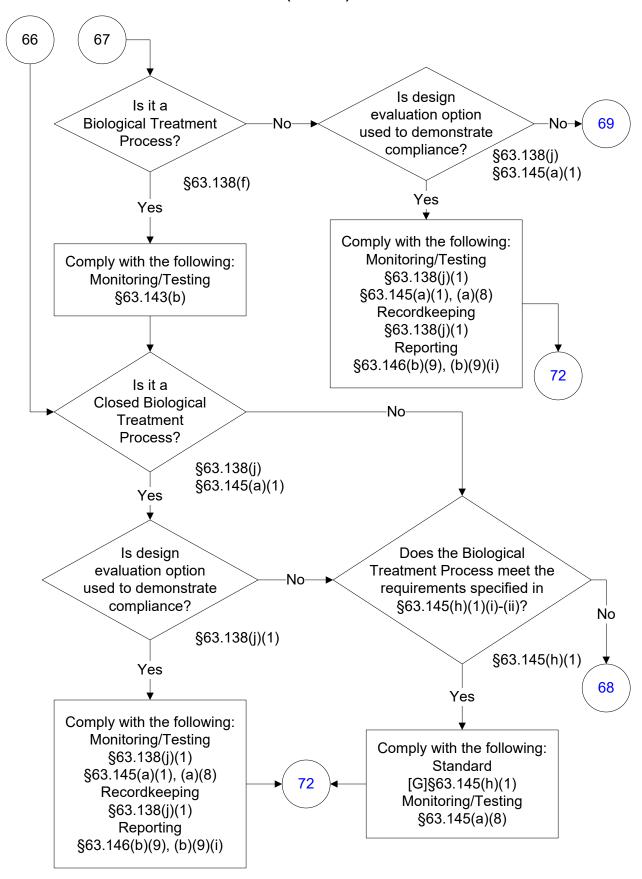

# 40 CFR Part 63, Subpart G: Wastewater (66 of 83)

### 40 CFR Part 63, Subpart G: Wastewater (67 of 83)