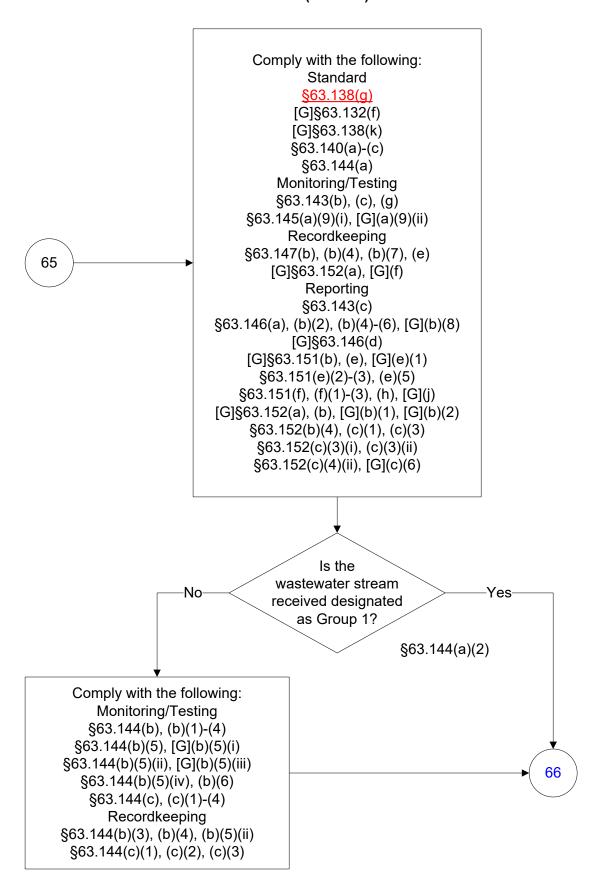

(26 of 83)





## 40 CFR Part 63, Subpart G: Wastewater (28 of 83)



## 40 CFR Part 63, Subpart G: Wastewater (29 of 83)























# 40 CFR Part 63, Subpart G: Wastewater (40 of 83)



# 40 CFR Part 63, Subpart G: Wastewater (41 of 83)



# 40 CFR Part 63, Subpart G: Wastewater (42 of 83)



# 40 CFR Part 63, Subpart G: Wastewater (43 of 83)



### 40 CFR Part 63, Subpart G: Wastewater (44 of 83)



### 40 CFR Part 63, Subpart G: Wastewater (45 of 83)



### 40 CFR Part 63, Subpart G: Wastewater (46 of 83)



### 40 CFR Part 63, Subpart G: Wastewater (47 of 83)



# 40 CFR Part 63, Subpart G: Wastewater (48 of 83)



# 40 CFR Part 63, Subpart G: Wastewater (49 of 83)



# 40 CFR Part 63, Subpart G: Wastewater (50 of 83)



# 40 CFR Part 63, Subpart G: Wastewater (51 of 83)



### 40 CFR Part 63, Subpart G: Wastewater (52 of 83)



### 40 CFR Part 63, Subpart G: Wastewater (53 of 83)



### 40 CFR Part 63, Subpart G: Wastewater (54 of 83)



### 40 CFR Part 63, Subpart G: Wastewater (55 of 83)



### 40 CFR Part 63, Subpart G: Wastewater (56 of 83)



# 40 CFR Part 63, Subpart G: Wastewater (57 of 83)



# 40 CFR Part 63, Subpart G: Wastewater (58 of 83)



# 40 CFR Part 63, Subpart G: Wastewater (59 of 83)



# 40 CFR Part 63, Subpart G: Wastewater (60 of 83)



# 40 CFR Part 63, Subpart G: Wastewater (61 of 83)



### 40 CFR Part 63, Subpart G: Wastewater (62 of 83)



### 40 CFR Part 63, Subpart G: Wastewater (63 of 83)



# 40 CFR Part 63, Subpart G: Wastewater (64 of 83)



### 40 CFR Part 63, Subpart G: Wastewater (65 of 83)



# 40 CFR Part 63, Subpart