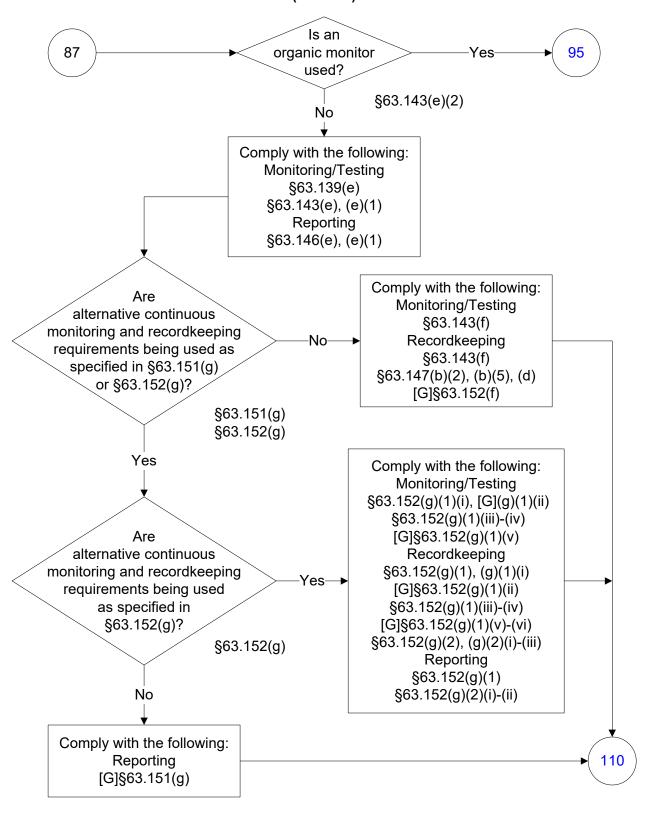

bpart G: Wastewater (48 of 83)



# 40 CFR Part 63, Subpart G: Wastewater (49 of 83)



# 40 CFR Part 63, Subpart G: Wastewater (50 of 83)



# 40 CFR Part 63, Subpart G: Wastewater (51 of 83)



### 40 CFR Part 63, Subpart G: Wastewater (52 of 83)



### 40 CFR Part 63, Subpart G: Wastewater (53 of 83)



### 40 CFR Part 63, Subpart G: Wastewater (54 of 83)



### 40 CFR Part 63, Subpart G: Wastewater (55 of 83)



### 40 CFR Part 63, Subpart G: Wastewater (56 of 83)



# 40 CFR Part 63, Subpart G: Wastewater (57 of 83)



# 40 CFR Part 63, Subpart G: Wastewater (58 of 83)



# 40 CFR Part 63, Subpart G: Wastewater (59 of 83)



# 40 CFR Part 63, Subpart G: Wastewater (60 of 83)



# 40 CFR Part 63, Subpart G: Wastewater (61 of 83)



### 40 CFR Part 63, Subpart G: Wastewater (62 of 83)



### 40 CFR Part 63, Subpart G: Wastewater (63 of 83)



# 40 CFR Part 63, Subpart G: Wastewater (64 of 83)



### 40 CFR Part 63, Subpart G: Wastewater (65 of 83)



# 40 CFR Part 63, Subpart G: Wastewater (66 of 83)



### 40 CFR Part 63, Subpart G: Wastewater (67 of 83)



### 40 CFR Part 63, Subpart G: Wastewater (68 of 83)



### 40 CFR Part 63, Subpart G: Wastewater (69 of 83)



### 40 CFR Part 63, Subpart G: Wastewater (70 of 83)



### 40 CFR Part 63, Subpart G: Wastewater (71 of 83)





### 40 CFR Part 63, Subpart G: Wastewater (73 of 83)



# 40 CFR Part 63, Subpart G: Wastewater (74 of 83)



# 40 CFR Part 63, Subpart G: Wastewater (75 of 83)



# 40 CFR Part 63, Subpart G: Wastewater (76 of 83)





### 40 CFR Part 63, Subpart G: Wastewater (78 of 83)



# 40 CFR Part 63, Su