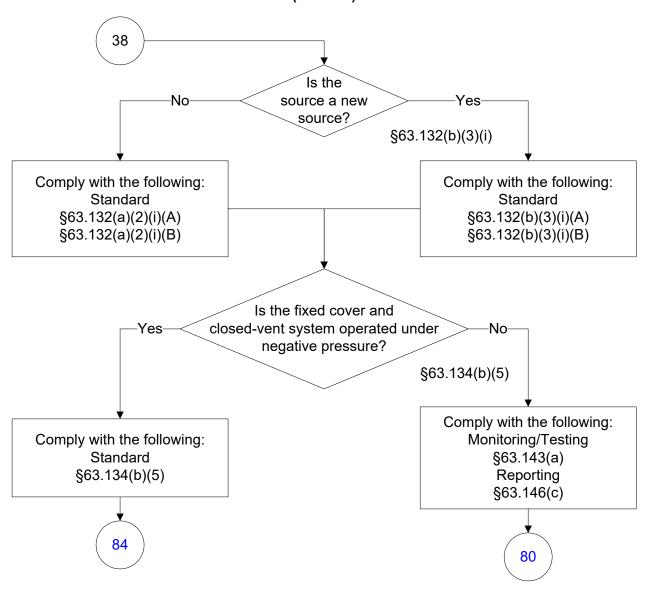

83)



## 40 CFR Part 63, Subpart G: Wastewater (8 of 83)



## 40 CFR Part 63, Subpart G: Wastewater (9 of 83)









## 40 CFR Part 63, Subpart G: Wastewater (13 of 83)





## 40 CFR Part 63, Subpart G: Wastewater (15 of 83)



## 40 CFR Part 63, Subpart G: Wastewater (16 of 83)







### 40 CFR Part 63, Subpart G: Wastewater (19 of 83)



### 40 CFR Part 63, Subpart G: Wastewater (20 of 83)



## 40 CFR Part 63, Subpart G: Wastewater (21 of 83)





### 40 CFR Part 63, Subpart G: Wastewater (23 of 83)



### 40 CFR Part 63, Subpart G: Wastewater (24 of 83)



### 40 CFR Part 63, Subpart G: Wastewater (25 of 83)



### 40 CFR Part 63, Subpart G: Wastewater (26 of 83)





## 40 CFR Part 63, Subpart G: Wastewater (28 of 83)



## 40 CFR Part 63, Subpart G: Wastewater (29 of 83)























# 40 CFR Part 63, Subpart G: Wastewater (40 of 83)



# 40 CFR Part 63, Subpart G: Wastewater (41 of 83)



# 40 CFR Part 63, Subpart G: Wastewater (42 of 83)



# 40 CFR Part 63, Subpart G: Wastewater (43 of 83)



### 40 CFR Part 63, Subpart G: Wastewater (44 of 83)



### 40 CFR Part 63, Subpart G: Wastewater (45 of 83)



### 40 CFR Part 63, Subpart G: Wastewater (46 of 83)



### 40 CFR Part 63, Subpart G: Wastewater (47 of 83)



# 40 CFR Part 63, Subpart G: Wastewater (48 of 83)



# 40 CFR Part 63, Subpart G: Wastewater (49 of 83)



# 40 CFR Part 63, Subpart G: Wastewater (50 of 83)



# 40 CFR Part 63, Subpart G: Wastewater (51 of 83)



### 40 CFR Part 63, Subpart G: Wastewater (52 of 83)



### 40 CFR Part 63, Subpart G: Wastewater (53 of 83)



### 40 CFR Par