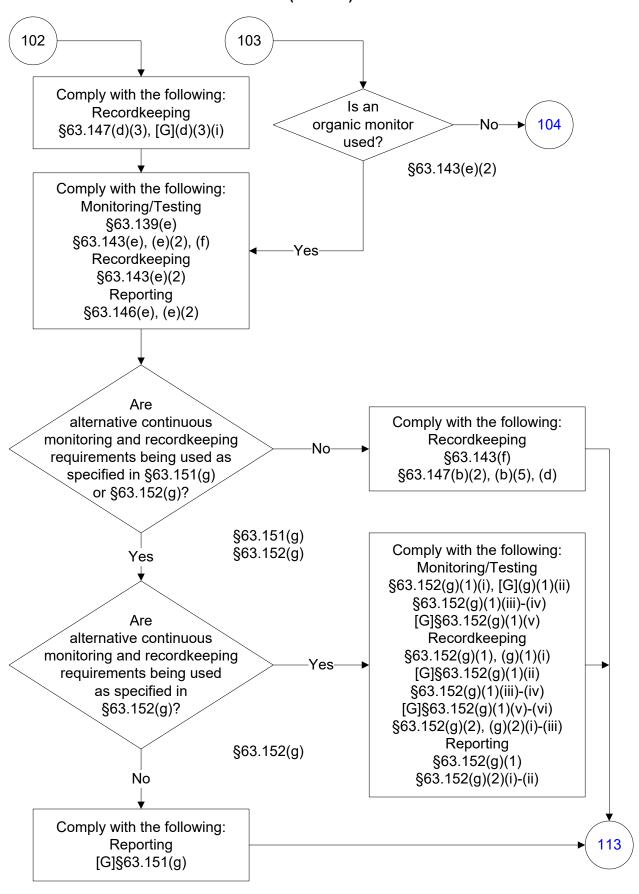

astewater (62 of 83)



### 40 CFR Part 63, Subpart G: Wastewater (63 of 83)



# 40 CFR Part 63, Subpart G: Wastewater (64 of 83)



### 40 CFR Part 63, Subpart G: Wastewater (65 of 83)



# 40 CFR Part 63, Subpart G: Wastewater (66 of 83)



### 40 CFR Part 63, Subpart G: Wastewater (67 of 83)



### 40 CFR Part 63, Subpart G: Wastewater (68 of 83)



### 40 CFR Part 63, Subpart G: Wastewater (69 of 83)



### 40 CFR Part 63, Subpart G: Wastewater (70 of 83)



### 40 CFR Part 63, Subpart G: Wastewater (71 of 83)





### 40 CFR Part 63, Subpart G: Wastewater (73 of 83)



# 40 CFR Part 63, Subpart G: Wastewater (74 of 83)



# 40 CFR Part 63, Subpart G: Wastewater (75 of 83)



# 40 CFR Part 63, Subpart G: Wastewater (76 of 83)





### 40 CFR Part 63, Subpart G: Wastewater (78 of 83)



# 40 CFR Part 63, Subpart G: Wastewater (79 of 83)



### 40 CFR Part 63, Subpart G: Wastewater (80 of 83)



### 40 CFR Part 63, Subpart G: Wastewater (81 of 83)



### 40 CFR Part 63, Subpart G: Wastewater (82 of 83)



### 40 CFR Part 63, Subpart G: Wastewater (83 of 83)