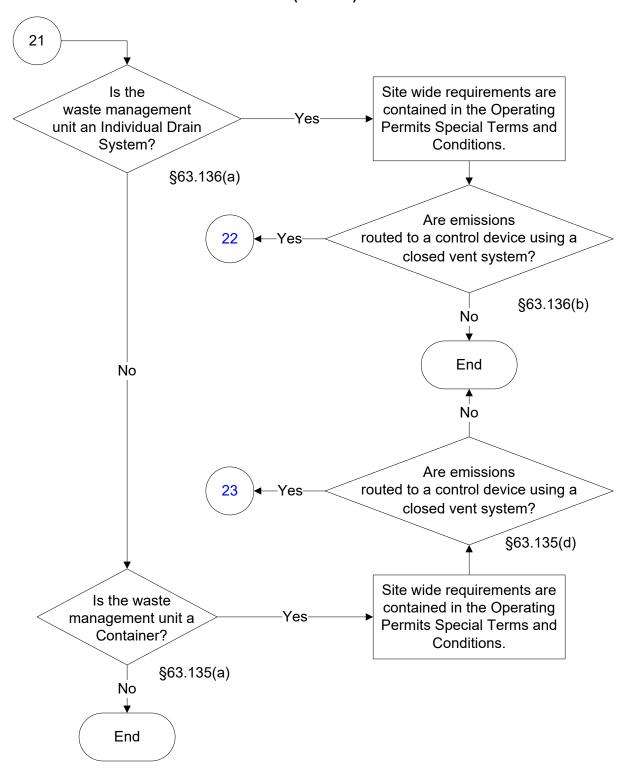

#### Below is a flowchart describing 40 CFR Part 63, Subpart G: Wastewater For the text of the statute/rule, please go to

40 CFR Part 63, Subpart G: Wastewater (1 of 83)



## 40 CFR Part 63, Subpart G: Wastewater (2 of 83)







## 40 CFR Part 63, Subpart G: Wastewater (5 of 83)



## 40 CFR Part 63, Subpart G: Wastewater (6 of 83)



# 40 CFR Part 63, Subpart G: Wastewater (7 of 83)



## 40 CFR Part 63, Subpart G: Wastewater (8 of 83)



## 40 CFR Part 63, Subpart G: Wastewater (9 of 83)









## 40 CFR Part 63, Subpart G: Wastewater (13 of 83)





## 40 CFR Part 63, Subpart G: Wastewater (15 of 83)



## 40 CFR Part 63, Subpart G: Wastewater (16 of 83)







### 40 CFR Part 63, Subpart G: Wastewater (19 of 83)



### 40 CFR Part 63, Subpart G: Wastewater (20 of 83)



## 40 CFR Part 63, Subpart G: Wastewater (21 of 83)





### 40 CFR Part 63, Subpart G: Wastewater (23 of 83)



### 40 CFR Part 63, Subpart G: Wastewater (24 of 83)



### 40 CFR Part 63, Subpart G: Wastewater (25 of 83)



### 40 CFR Part 63, Subpart G: Wastewater (26 of 83)





## 40 CFR Part 63, Subpart G: Wastewater (28 of 83)



## 40 CFR Part 63, Subpart G: Wastewater (29 of 83)























# 40 CFR Part 63, Subpart G: Wastewater (40 of 83)



# 40 CFR Part 63, Subpart G: Wastewater (41 of 83)



# 40 CFR Part 63, Subpart G: Wastewater (42 of 83)



# 40 CFR Part 63, Subpart G: Wastewater (43 of 83)



### 40 CFR Part 63, Subpart G: Wastewater (44 of 83)



#