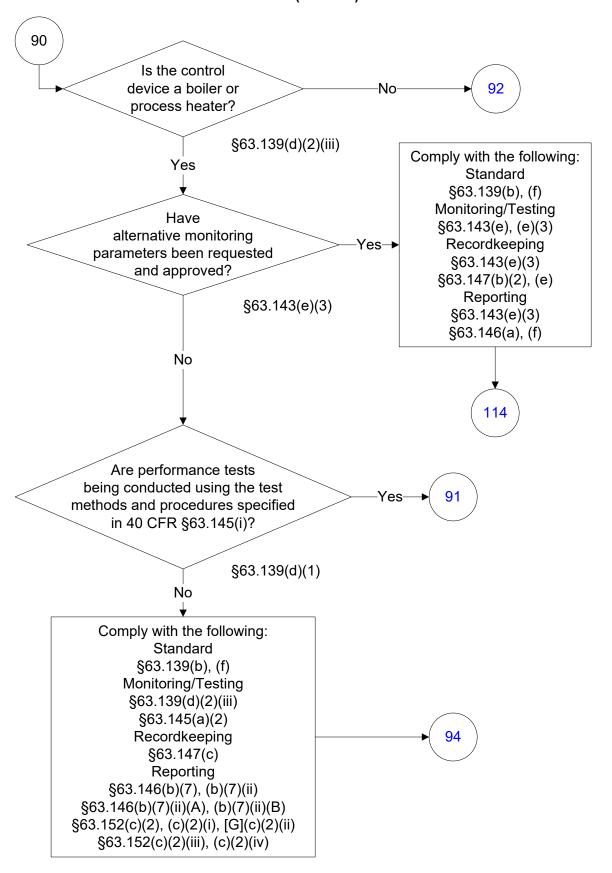

art G: Wastewater (52 of 83)



### 40 CFR Part 63, Subpart G: Wastewater (53 of 83)



### 40 CFR Part 63, Subpart G: Wastewater (54 of 83)



### 40 CFR Part 63, Subpart G: Wastewater (55 of 83)



### 40 CFR Part 63, Subpart G: Wastewater (56 of 83)



# 40 CFR Part 63, Subpart G: Wastewater (57 of 83)



# 40 CFR Part 63, Subpart G: Wastewater (58 of 83)



# 40 CFR Part 63, Subpart G: Wastewater (59 of 83)



# 40 CFR Part 63, Subpart G: Wastewater (60 of 83)



# 40 CFR Part 63, Subpart G: Wastewater (61 of 83)



### 40 CFR Part 63, Subpart G: Wastewater (62 of 83)



### 40 CFR Part 63, Subpart G: Wastewater (63 of 83)



# 40 CFR Part 63, Subpart G: Wastewater (64 of 83)



### 40 CFR Part 63, Subpart G: Wastewater (65 of 83)



# 40 CFR Part 63, Subpart G: Wastewater (66 of 83)



### 40 CFR Part 63, Subpart G: Wastewater (67 of 83)



### 40 CFR Part 63, Subpart G: Wastewater (68 of 83)



### 40 CFR Part 63, Subpart G: Wastewater (69 of 83)



### 40 CFR Part 63, Subpart G: Wastewater (70 of 83)



### 40 CFR Part 63, Subpart G: Wastewater (71 of 83)





### 40 CFR Part 63, Subpart G: Wastewater (73 of 83)



# 40 CFR Part 63, Subpart G: Wastewater (74 of 83)



# 40 CFR Part 63, Subpart G: Wastewater (75 of 83)



# 40 CFR Part 63, Subpart G: Wastewater (76 of 83)





### 40 CFR Part 63, Subpart G: Wastewater (78 of 83)



# 40 CFR Part 63, Subpart G: Wastewater (79 of 83)



### 40 CFR Part 63, Subpart G: Wastewater (80 of 83)



### 40 CFR Part 63, Subpart G: Wastewater (81 of 83)



### 40 CFR Part 63, Subpart G: Wastewater (82 of 83)



### 40 CFR Part 63