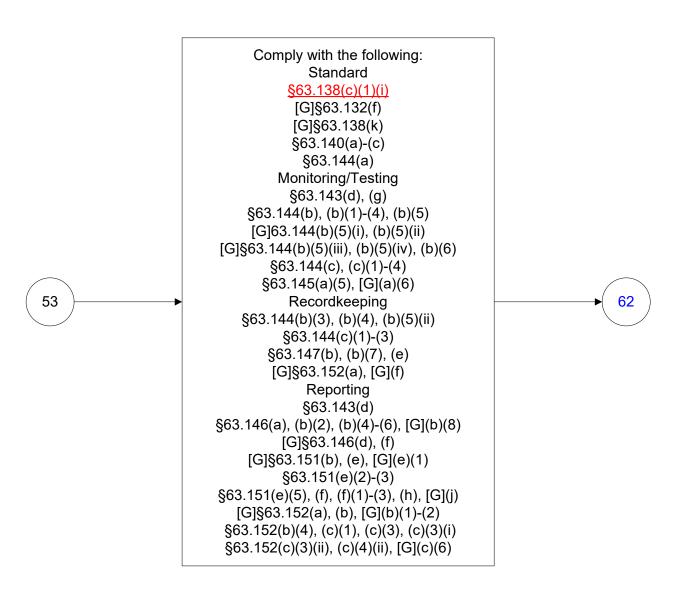

40 CFR Part 63, Subpart G: Wastewater (13 of 83)





## 40 CFR Part 63, Subpart G: Wastewater (15 of 83)



## 40 CFR Part 63, Subpart G: Wastewater (16 of 83)







### 40 CFR Part 63, Subpart G: Wastewater (19 of 83)



### 40 CFR Part 63, Subpart G: Wastewater (20 of 83)



## 40 CFR Part 63, Subpart G: Wastewater (21 of 83)





### 40 CFR Part 63, Subpart G: Wastewater (23 of 83)



### 40 CFR Part 63, Subpart G: Wastewater (24 of 83)



### 40 CFR Part 63, Subpart G: Wastewater (25 of 83)



### 40 CFR Part 63, Subpart G: Wastewater (26 of 83)





## 40 CFR Part 63, Subpart G: Wastewater (28 of 83)



## 40 CFR Part 63, Subpart G: Wastewater (29 of 83)























# 40 CFR Part 63, Subpart G: Wastewater (40 of 83)



# 40 CFR Part 63, Subpart G: Wastewater (41 of 83)



# 40 CFR Part 63, Subpart G: Wastewater (42 of 83)



# 40 CFR Part 63, Subpart G: Wastewater (43 of 83)



### 40 CFR Part 63, Subpart G: Wastewater (44 of 83)



### 40 CFR Part 63, Subpart G: Wastewater (45 of 83)



### 40 CFR Part 63, Subpart G: Wastewater (46 of 83)



### 40 CFR Part 63, Subpart G: Wastewater (47 of 83)



# 40 CFR Part 63, Subpart G: Wastewater (48 of 83)



# 40 CFR Part 63, Subpart G: Wastewater (49 of 83)



# 40 CFR Part 63, Subpart G: Wastewater (50 of 83)



# 40 CFR Part 63, Subpart G: Wastewater (51 of 83)



### 40 CFR Part 63, Subpart G: Wastewater (52 of 83)



### 40 CFR Part 63, Subpart G: Wastewater (53 of 83)



### 40 CFR Part 63, Subpart G: Wastewater (54 of 83)



### 40 CFR Part 63, Subpart G: Wastewater (55 of 83)



### 40 CFR Part 63, Subpar