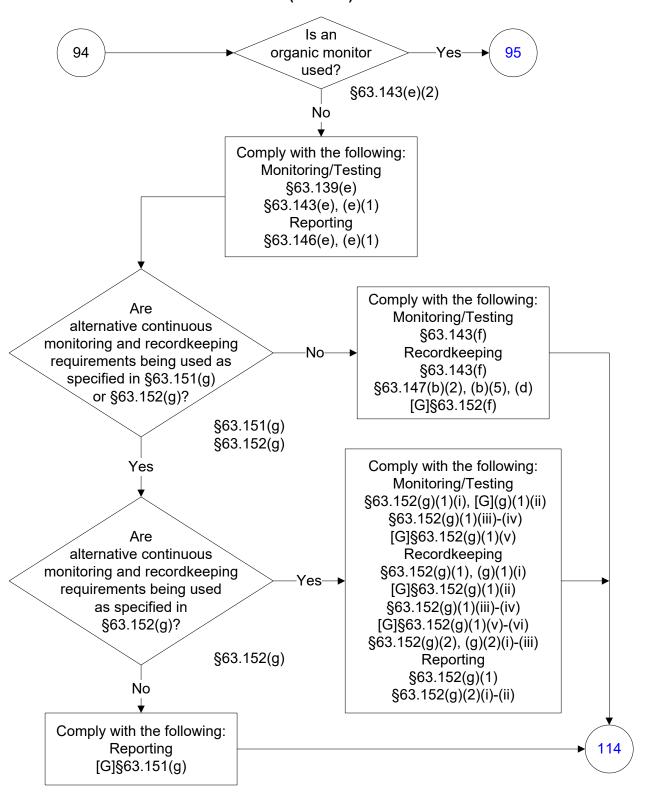

art G: Wastewater (56 of 83)



# 40 CFR Part 63, Subpart G: Wastewater (57 of 83)



# 40 CFR Part 63, Subpart G: Wastewater (58 of 83)



# 40 CFR Part 63, Subpart G: Wastewater (59 of 83)



# 40 CFR Part 63, Subpart G: Wastewater (60 of 83)



# 40 CFR Part 63, Subpart G: Wastewater (61 of 83)



### 40 CFR Part 63, Subpart G: Wastewater (62 of 83)



### 40 CFR Part 63, Subpart G: Wastewater (63 of 83)



# 40 CFR Part 63, Subpart G: Wastewater (64 of 83)



### 40 CFR Part 63, Subpart G: Wastewater (65 of 83)



# 40 CFR Part 63, Subpart G: Wastewater (66 of 83)



### 40 CFR Part 63, Subpart G: Wastewater (67 of 83)



### 40 CFR Part 63, Subpart G: Wastewater (68 of 83)



### 40 CFR Part 63, Subpart G: Wastewater (69 of 83)



### 40 CFR Part 63, Subpart G: Wastewater (70 of 83)



### 40 CFR Part 63, Subpart G: Wastewater (71 of 83)





### 40 CFR Part 63, Subpart G: Wastewater (73 of 83)



# 40 CFR Part 63, Subpart G: Wastewater (74 of 83)



# 40 CFR Part 63, Subpart G: Wastewater (75 of 83)



# 40 CFR Part 63, Subpart G: Wastewater (76 of 83)





### 40 CFR Part 63, Subpart G: Wastewater (78 of 83)



# 40 CFR Part 63, Subpart G: Wastewater (79 of 83)



### 40 CFR Part 63, Subpart G: Wastewater (80 of 83)



### 40 CFR Part 63, Subpart G: Wastewater (81 of 83)



### 40 CFR Part 63, Subpart G: Wastewater (82 of 83)



### 40 CFR Part 63, Subpart G: Wastewater (83 of 83)