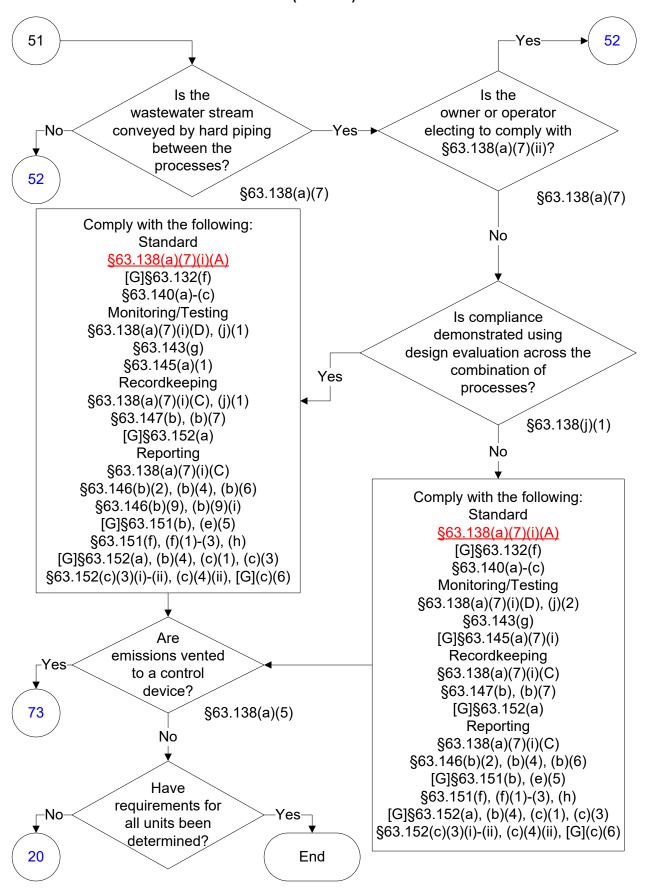

R Part 63, Subpart G: Wastewater (8 of 83)



## 40 CFR Part 63, Subpart G: Wastewater (9 of 83)









## 40 CFR Part 63, Subpart G: Wastewater (13 of 83)





## 40 CFR Part 63, Subpart G: Wastewater (15 of 83)



## 40 CFR Part 63, Subpart G: Wastewater (16 of 83)







### 40 CFR Part 63, Subpart G: Wastewater (19 of 83)



### 40 CFR Part 63, Subpart G: Wastewater (20 of 83)



## 40 CFR Part 63, Subpart G: Wastewater (21 of 83)





### 40 CFR Part 63, Subpart G: Wastewater (23 of 83)



### 40 CFR Part 63, Subpart G: Wastewater (24 of 83)



### 40 CFR Part 63, Subpart G: Wastewater (25 of 83)



### 40 CFR Part 63, Subpart G: Wastewater (26 of 83)





## 40 CFR Part 63, Subpart G: Wastewater (28 of 83)



## 40 CFR Part 63, Subpart G: Wastewater (29 of 83)























# 40 CFR Part 63, Subpart G: Wastewater (40 of 83)



# 40 CFR Part 63, Subpart G: Wastewater (41 of 83)



# 40 CFR Part 63, Subpart G: Wastewater (42 of 83)



# 40 CFR Part 63, Subpart G: Wastewater (43 of 83)



### 40 CFR Part 63, Subpart G: Wastewater (44 of 83)



### 40 CFR Part 63, Subpart G: Wastewater (45 of 83)



### 40 CFR Part 63, Subpart G: Wastewater (46 of 83)



### 40 CFR Part 63, Subpart G: Wastewater (47 of 83)



# 40 CFR Part 63, Subpart G: Wastewater (48 of 83)



# 40 CFR Part 63, Subpart G: Wastewater (49 of 83)



# 40 CFR Part 63, Subpart G: Wastewater (50 of 83)



# 40 CFR Part 63, Subpart G: Wastewater (51 of 83)



### 40 CFR Part 63, Subpart G: Wastewater (52 of 83)



### 40 CFR Part 63, Subpart G: Wastewater (53 of 83)



### 40 CFR Part 63, Subpart G: