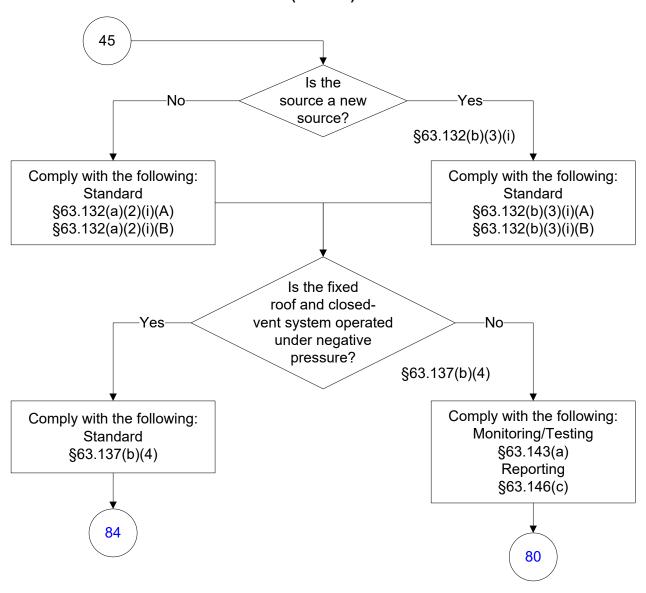

0 CFR Part 63, Subpart G: Wastewater (8 of 83)



## 40 CFR Part 63, Subpart G: Wastewater (9 of 83)









## 40 CFR Part 63, Subpart G: Wastewater (13 of 83)





## 40 CFR Part 63, Subpart G: Wastewater (15 of 83)



## 40 CFR Part 63, Subpart G: Wastewater (16 of 83)







### 40 CFR Part 63, Subpart G: Wastewater (19 of 83)



### 40 CFR Part 63, Subpart G: Wastewater (20 of 83)



## 40 CFR Part 63, Subpart G: Wastewater (21 of 83)





### 40 CFR Part 63, Subpart G: Wastewater (23 of 83)



### 40 CFR Part 63, Subpart G: Wastewater (24 of 83)



### 40 CFR Part 63, Subpart G: Wastewater (25 of 83)



### 40 CFR Part 63, Subpart G: Wastewater (26 of 83)





## 40 CFR Part 63, Subpart G: Wastewater (28 of 83)



## 40 CFR Part 63, Subpart G: Wastewater (29 of 83)























# 40 CFR Part 63, Subpart G: Wastewater (40 of 83)



# 40 CFR Part 63, Subpart G: Wastewater (41 of 83)



# 40 CFR Part 63, Subpart G: Wastewater (42 of 83)



# 40 CFR Part 63, Subpart G: Wastewater (43 of 83)



### 40 CFR Part 63, Subpart G: Wastewater (44 of 83)



### 40 CFR Part 63, Subpart G: Wastewater (45 of 83)



### 40 CFR Part 63, Subpart G: Wastewater (46 of 83)



### 40 CFR Part 63, Subpart G: Wastewater (47 of 83)



# 40 CFR Part 63, Subpart G: Wastewater (48 of 83)



# 40 CFR Part 63, Subpart G: Wastewater (49 of 83)



# 40 CFR Part 63, Subpart G: Wastewater (50 of 83)



# 40 CFR Part 63, Subpart G: Wastewater (51 of 83)



### 40 CFR Part 63, Subpart G: Wastewater (52 of 83)



### 40 CFR Part 63, Subpart G: Wastewater (53 of 83)



### 40 CFR Part 63, Subpar