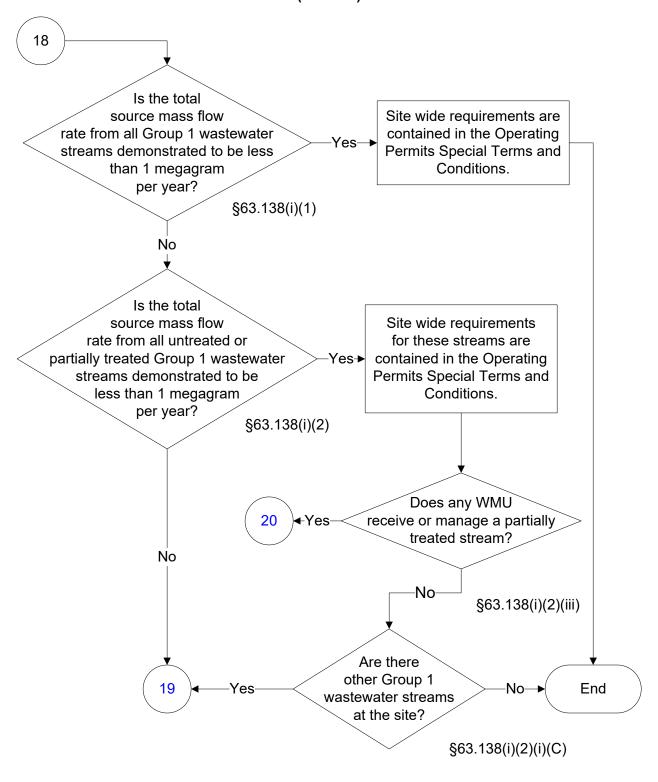

#### Below is a flowchart describing 40 CFR Part 63, Subpart G: Wastewater For the text of the statute/rule, please go to

40 CFR Part 63, Subpart G: Wastewater (1 of 83)



## 40 CFR Part 63, Subpart G: Wastewater (2 of 83)







## 40 CFR Part 63, Subpart G: Wastewater (5 of 83)



## 40 CFR Part 63, Subpart G: Wastewater (6 of 83)



# 40 CFR Part 63, Subpart G: Wastewater (7 of 83)



## 40 CFR Part 63, Subpart G: Wastewater (8 of 83)



## 40 CFR Part 63, Subpart G: Wastewater (9 of 83)









## 40 CFR Part 63, Subpart G: Wastewater (13 of 83)





## 40 CFR Part 63, Subpart G: Wastewater (15 of 83)



## 40 CFR Part 63, Subpart G: Wastewater (16 of 83)







### 40 CFR Part 63, Subpart G: Wastewater (19 of 83)



### 40 CFR Part 63, Subpart G: Wastewater (20 of 83)



## 40 CFR Part 63, Subpart G: Wastewater (21 of 83)





### 40 CFR Part 63, Subpart G: Wastewater (23 of 83)



### 40 CFR Part 63, Subpart G: Wastewater (24 of 83)



### 40 CFR Part 63, Subpart G: Wastewater (25 of 83)



### 40 CFR Part 63, Subpart G: Wastewater (26 of 83)





## 40 CFR Part 63, Subpart G: Wastewater (28 of 83)



## 40 CFR Part 63, Subpart G: Wastewater (29 of 83)























# 40 CFR Part 63, Subpart G: Wastewater (40 of 83)



# 40 CFR Part 63, Subpart G: Wastewater (41 of 83)



# 40 CFR Part 63, Subpart G: Wastewater (42 of 83)



# 40 CFR Part 63, Subpart G: Wastewater (43 of 83)