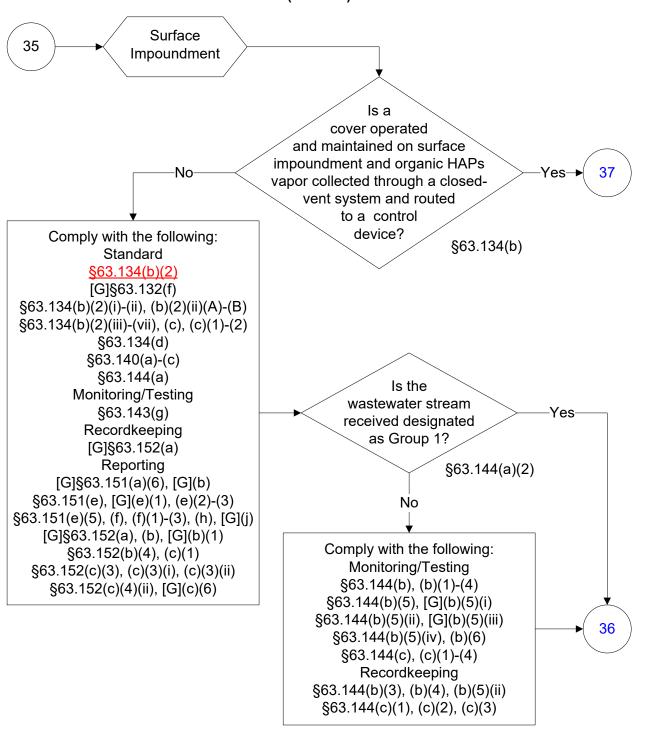

(6 of 83)



# 40 CFR Part 63, Subpart G: Wastewater (7 of 83)



## 40 CFR Part 63, Subpart G: Wastewater (8 of 83)



## 40 CFR Part 63, Subpart G: Wastewater (9 of 83)









## 40 CFR Part 63, Subpart G: Wastewater (13 of 83)





## 40 CFR Part 63, Subpart G: Wastewater (15 of 83)



## 40 CFR Part 63, Subpart G: Wastewater (16 of 83)







### 40 CFR Part 63, Subpart G: Wastewater (19 of 83)



### 40 CFR Part 63, Subpart G: Wastewater (20 of 83)



## 40 CFR Part 63, Subpart G: Wastewater (21 of 83)





### 40 CFR Part 63, Subpart G: Wastewater (23 of 83)



### 40 CFR Part 63, Subpart G: Wastewater (24 of 83)



### 40 CFR Part 63, Subpart G: Wastewater (25 of 83)



### 40 CFR Part 63, Subpart G: Wastewater (26 of 83)





## 40 CFR Part 63, Subpart G: Wastewater (28 of 83)



## 40 CFR Part 63, Subpart G: Wastewater (29 of 83)























# 40 CFR Part 63, Subpart G: Wastewater (40 of 83)



# 40 CFR Part 63, Subpart G: Wastewater (41 of 83)



# 40 CFR Part 63, Subpart G: Wastewater (42 of 83)



# 40 CFR Part 63, Subpart G: Wastewater (43 of 83)



### 40 CFR Part 63, Subpart G: Wastewater (44 of 83)



### 40 CFR Part 63, Subpart G: Wastewater (45 of 83)



### 40 CFR Part 63, Subpart G: Wastewater (46 of 83)



### 40 CFR Part 63, Subpart G: Wastewater (47 of 83)



# 40 CFR Part 63, Subpart G: Wastewater (48 of 83)



# 40 CFR Part 63, Subpart G: Wastewater (49 of 83)



# 40 CFR Part 63, Subpart G: Wastewater (50 of 83)



# 40 CFR Part 63, Subpart G: Wastewater (51 of 83)



### 40 CFR Part 63, Subpart G: Wastewater (52 of 83)



### 40 CFR