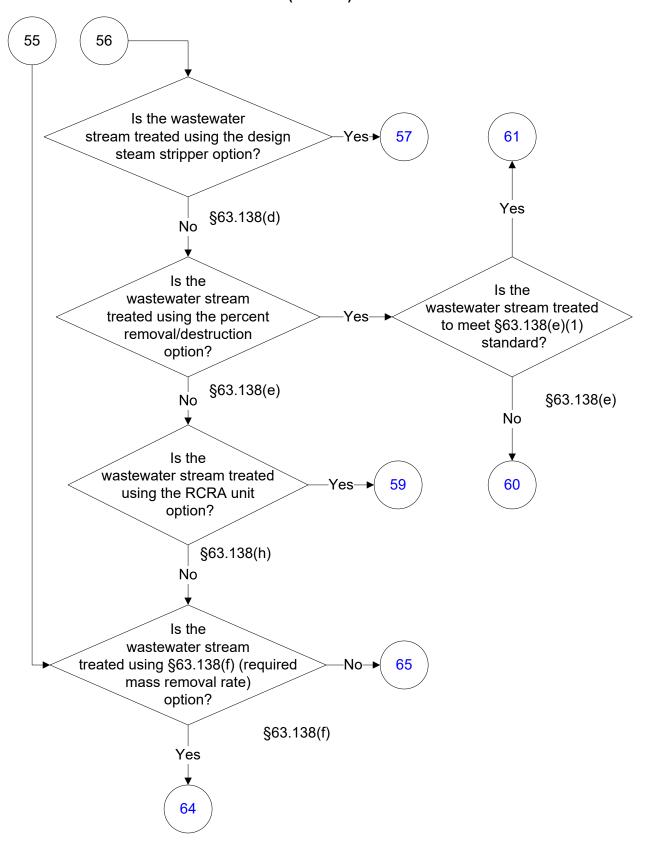

## 40 CFR Part 63, Subpart G: Wastewater (16 of 83)







### 40 CFR Part 63, Subpart G: Wastewater (19 of 83)



### 40 CFR Part 63, Subpart G: Wastewater (20 of 83)



## 40 CFR Part 63, Subpart G: Wastewater (21 of 83)





### 40 CFR Part 63, Subpart G: Wastewater (23 of 83)



### 40 CFR Part 63, Subpart G: Wastewater (24 of 83)



### 40 CFR Part 63, Subpart G: Wastewater (25 of 83)



### 40 CFR Part 63, Subpart G: Wastewater (26 of 83)





## 40 CFR Part 63, Subpart G: Wastewater (28 of 83)



## 40 CFR Part 63, Subpart G: Wastewater (29 of 83)























# 40 CFR Part 63, Subpart G: Wastewater (40 of 83)



# 40 CFR Part 63, Subpart G: Wastewater (41 of 83)



# 40 CFR Part 63, Subpart G: Wastewater (42 of 83)



# 40 CFR Part 63, Subpart G: Wastewater (43 of 83)



### 40 CFR Part 63, Subpart G: Wastewater (44 of 83)



### 40 CFR Part 63, Subpart G: Wastewater (45 of 83)



### 40 CFR Part 63, Subpart G: Wastewater (46 of 83)



### 40 CFR Part 63, Subpart G: Wastewater (47 of 83)



# 40 CFR Part 63, Subpart G: Wastewater (48 of 83)



# 40 CFR Part 63, Subpart G: Wastewater (49 of 83)



# 40 CFR Part 63, Subpart G: Wastewater (50 of 83)



# 40 CFR Part 63, Subpart G: Wastewater (51 of 83)



### 40 CFR Part 63, Subpart G: Wastewater (52 of 83)



### 40 CFR Part 63, Subpart G: Wastewater (53 of 83)



### 40 CFR Part 63, Subpart G: Wastewater (54 of 83)



### 40 CFR Part 63, Subpart G: Wastewater (55 of 83)



### 40 CFR Part 63, Subpart G: Wastewater (56 of 83)



# 40 CFR Part 63, Subpart G: Wastewater (57 of 83)



# 40 CFR Part 63, Subpar