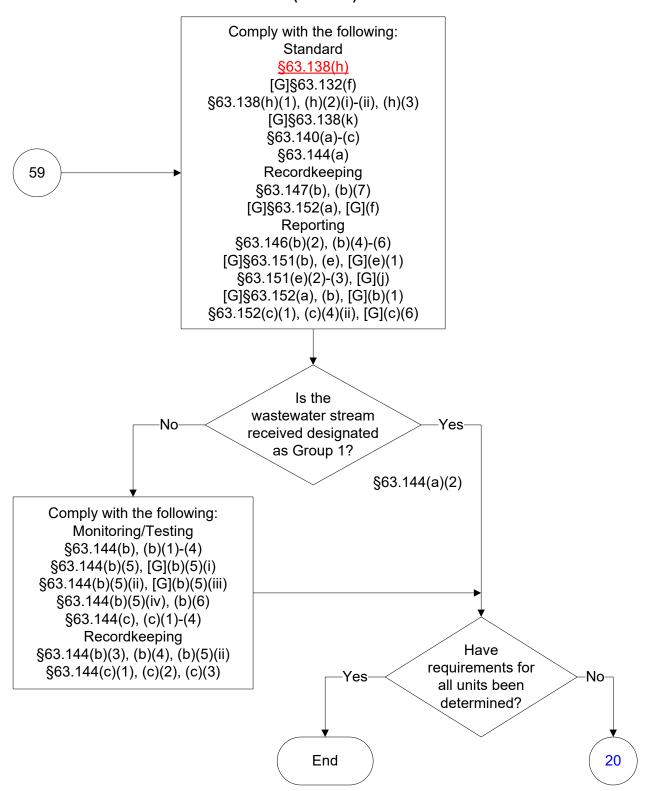

)



## 40 CFR Part 63, Subpart G: Wastewater (21 of 83)





### 40 CFR Part 63, Subpart G: Wastewater (23 of 83)



### 40 CFR Part 63, Subpart G: Wastewater (24 of 83)



### 40 CFR Part 63, Subpart G: Wastewater (25 of 83)



### 40 CFR Part 63, Subpart G: Wastewater (26 of 83)





## 40 CFR Part 63, Subpart G: Wastewater (28 of 83)



## 40 CFR Part 63, Subpart G: Wastewater (29 of 83)























# 40 CFR Part 63, Subpart G: Wastewater (40 of 83)



# 40 CFR Part 63, Subpart G: Wastewater (41 of 83)



# 40 CFR Part 63, Subpart G: Wastewater (42 of 83)



# 40 CFR Part 63, Subpart G: Wastewater (43 of 83)



### 40 CFR Part 63, Subpart G: Wastewater (44 of 83)



### 40 CFR Part 63, Subpart G: Wastewater (45 of 83)



### 40 CFR Part 63, Subpart G: Wastewater (46 of 83)



### 40 CFR Part 63, Subpart G: Wastewater (47 of 83)



# 40 CFR Part 63, Subpart G: Wastewater (48 of 83)



# 40 CFR Part 63, Subpart G: Wastewater (49 of 83)



# 40 CFR Part 63, Subpart G: Wastewater (50 of 83)



# 40 CFR Part 63, Subpart G: Wastewater (51 of 83)



### 40 CFR Part 63, Subpart G: Wastewater (52 of 83)



### 40 CFR Part 63, Subpart G: Wastewater (53 of 83)



### 40 CFR Part 63, Subpart G: Wastewater (54 of 83)



### 40 CFR Part 63, Subpart G: Wastewater (55 of 83)



### 40 CFR Part 63, Subpart G: Wastewater (56 of 83)



# 40 CFR Part 63, Subpart G: Wastewater (57 of 83)



# 40 CFR Part 63, Subpart G: Wastewater (58 of 83)



# 40 CFR Part 63, Subpart G: Wastewater (59 of 83)



# 40 CFR Part 63, Subpart G: Wastewater (60 of 83)



# 40 CFR Part 63, Subpart G: W