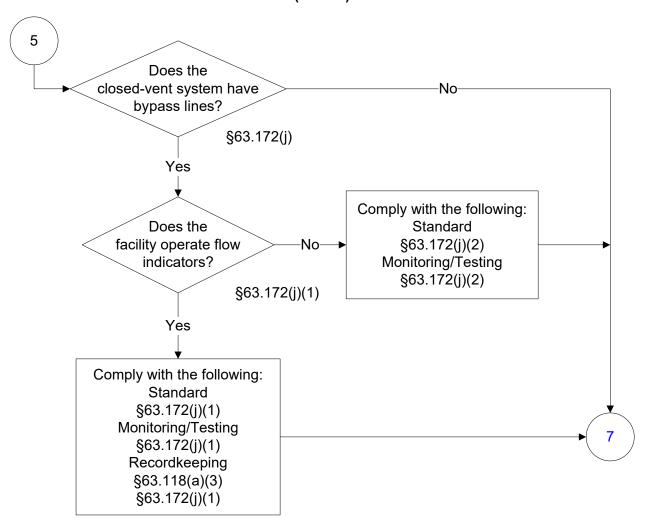

#### Below is a flowchart describing 40 CFR Part 63, Subpart G: Wastewater For the text of the statute/rule, please go to

40 CFR Part 63, Subpart G: Wastewater (1 of 83)



## 40 CFR Part 63, Subpart G: Wastewater (2 of 83)







## 40 CFR Part 63, Subpart G: Wastewater (5 of 83)



## 40 CFR Part 63, Subpart G: Wastewater (6 of 83)



# 40 CFR Part 63, Subpart G: Wastewater (7 of 83)



## 40 CFR Part 63, Subpart G: Wastewater (8 of 83)



## 40 CFR Part 63, Subpart G: Wastewater (9 of 83)









## 40 CFR Part 63, Subpart G: Wastewater (13 of 83)





## 40 CFR Part 63, Subpart G: Wastewater (15 of 83)



## 40 CFR Part 63, Subpart G: Wastewater (16 of 83)







### 40 CFR Part 63, Subpart G: Wastewater (19 of 83)



### 40 CFR Part 63, Subpart G: Wastewater (20 of 83)



## 40 CFR Part 63, Subpart G: Wastewater (21 of 83)





### 40 CFR Part 63, Subpart G: Wastewater (23 of 83)



### 40 CFR Part 63, Subpart G: Wastewater (24 of 83)



### 40 CFR Part 63, Subpart G: Wastewater (25 of 83)



### 40 CFR Part 63, Subpart G: Wastewater (26 of 83)





## 40 CFR Part 63, Subpart G: Wastewater (28 of 83)



## 40 CFR