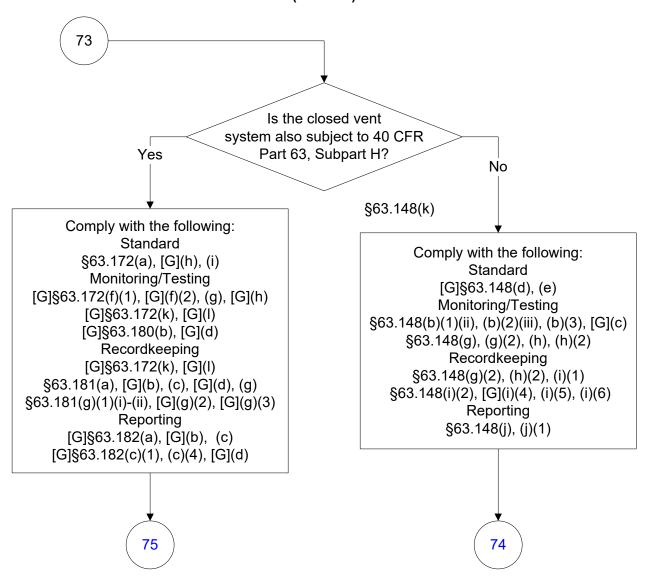

G: Wastewater (43 of 83)



### 40 CFR Part 63, Subpart G: Wastewater (44 of 83)



### 40 CFR Part 63, Subpart G: Wastewater (45 of 83)



### 40 CFR Part 63, Subpart G: Wastewater (46 of 83)



### 40 CFR Part 63, Subpart G: Wastewater (47 of 83)



# 40 CFR Part 63, Subpart G: Wastewater (48 of 83)



# 40 CFR Part 63, Subpart G: Wastewater (49 of 83)



# 40 CFR Part 63, Subpart G: Wastewater (50 of 83)



# 40 CFR Part 63, Subpart G: Wastewater (51 of 83)



### 40 CFR Part 63, Subpart G: Wastewater (52 of 83)



### 40 CFR Part 63, Subpart G: Wastewater (53 of 83)



### 40 CFR Part 63, Subpart G: Wastewater (54 of 83)



### 40 CFR Part 63, Subpart G: Wastewater (55 of 83)



### 40 CFR Part 63, Subpart G: Wastewater (56 of 83)



# 40 CFR Part 63, Subpart G: Wastewater (57 of 83)



# 40 CFR Part 63, Subpart G: Wastewater (58 of 83)



# 40 CFR Part 63, Subpart G: Wastewater (59 of 83)



# 40 CFR Part 63, Subpart G: Wastewater (60 of 83)



# 40 CFR Part 63, Subpart G: Wastewater (61 of 83)



### 40 CFR Part 63, Subpart G: Wastewater (62 of 83)



### 40 CFR Part 63, Subpart G: Wastewater (63 of 83)



# 40 CFR Part 63, Subpart G: Wastewater (64 of 83)



### 40 CFR Part 63, Subpart G: Wastewater (65 of 83)



# 40 CFR Part 63, Subpart G: Wastewater (66 of 83)



### 40 CFR Part 63, Subpart G: Wastewater (67 of 83)



### 40 CFR Part 63, Subpart G: Wastewater (68 of 83)



### 40 CFR Part 63, Subpart G: Wastewater (69 of 83)



### 40 CFR Part 63, Subpart G: Wastewater (70 of 83)



### 40 CFR Part 63, Subpart G: Wastewater (71 of 83)





### 40 CFR Part 63, Subp