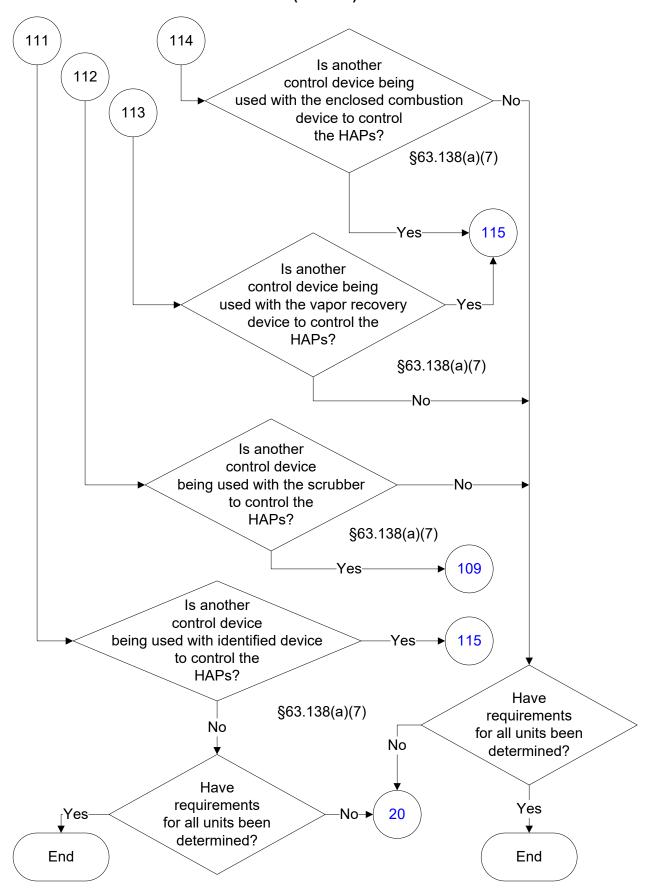

tewater (67 of 83)



### 40 CFR Part 63, Subpart G: Wastewater (68 of 83)



### 40 CFR Part 63, Subpart G: Wastewater (69 of 83)



### 40 CFR Part 63, Subpart G: Wastewater (70 of 83)



### 40 CFR Part 63, Subpart G: Wastewater (71 of 83)





### 40 CFR Part 63, Subpart G: Wastewater (73 of 83)



# 40 CFR Part 63, Subpart G: Wastewater (74 of 83)



# 40 CFR Part 63, Subpart G: Wastewater (75 of 83)



# 40 CFR Part 63, Subpart G: Wastewater (76 of 83)





### 40 CFR Part 63, Subpart G: Wastewater (78 of 83)



# 40 CFR Part 63, Subpart G: Wastewater (79 of 83)



### 40 CFR Part 63, Subpart G: Wastewater (80 of 83)



### 40 CFR Part 63, Subpart G: Wastewater (81 of 83)



### 40 CFR Part 63, Subpart G: Wastewater (82 of 83)



### 40 CFR Part 63, Subpart G: Wastewater (83 of 83)