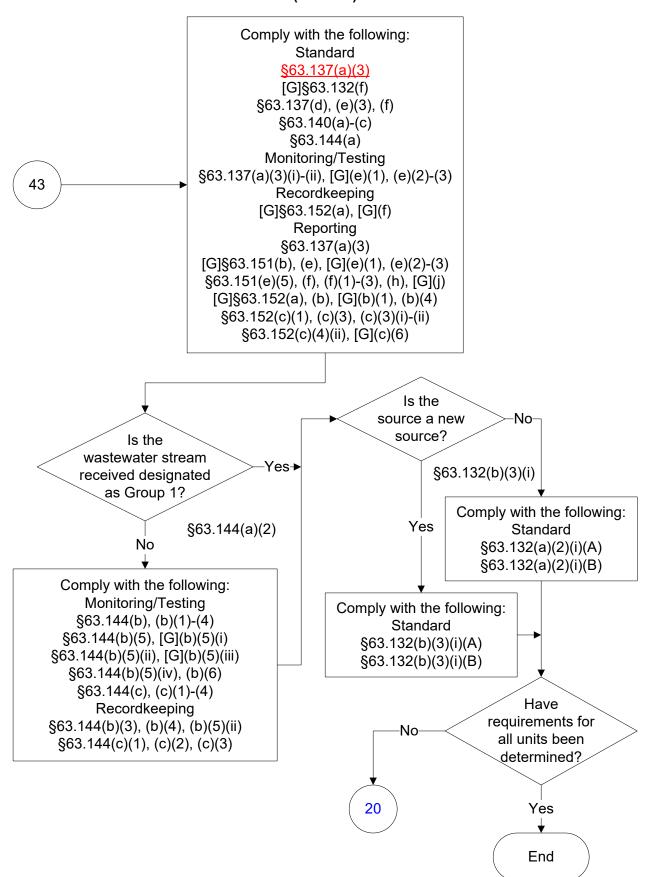

## 40 CFR Part 63, Subpart G: Wastewater (8 of 83)



## 40 CFR Part 63, Subpart G: Wastewater (9 of 83)









## 40 CFR Part 63, Subpart G: Wastewater (13 of 83)





## 40 CFR Part 63, Subpart G: Wastewater (15 of 83)



## 40 CFR Part 63, Subpart G: Wastewater (16 of 83)







### 40 CFR Part 63, Subpart G: Wastewater (19 of 83)



### 40 CFR Part 63, Subpart G: Wastewater (20 of 83)



## 40 CFR Part 63, Subpart G: Wastewater (21 of 83)





### 40 CFR Part 63, Subpart G: Wastewater (23 of 83)



### 40 CFR Part 63, Subpart G: Wastewater (24 of 83)



### 40 CFR Part 63, Subpart G: Wastewater (25 of 83)



### 40 CFR Part 63, Subpart G: Wastewater (26 of 83)





## 40 CFR Part 63, Subpart G: Wastewater (28 of 83)



## 40 CFR Part 63, Subpart G: Wastewater (29 of 83)























# 40 CFR Part 63, Subpart G: Wastewater (40 of 83)



# 40 CFR Part 63, Subpart G: Wastewater (41 of 83)



# 40 CFR Part 63, Subpart G: Wastewater (42 of 83)



# 40 CFR Part 63, Subpart G: Wastewater (43 of 83)



### 40 CFR Part 63, Subpart G: Wastewater (44 of 83)



### 40 CFR Part 63, Subpart G: Wastewater (45 of 83)



### 40 CFR Part 63, Subpart G: Wastewater (46 of 83)



### 40 CFR Part 63, Subpart G: Wastewater (47 of 83)



# 40 CFR Part 63, Subpart G: Wastewater (48 of 83)



# 40 CFR Part 63, Subpart G: Wastewater (49 of 83)



# 40 CFR Part 63, Subpart G: Wastewater (50 of 83)



# 40 CFR Part 63, Subpart G: Wastewater (51 of 83)



### 40 CFR Part 63, Subpart G: Wastewater (52 of 83)



### 40 CFR Part 63, Subpart G: Wastewater (53 of 83)



### 40 CFR Part 63, Su