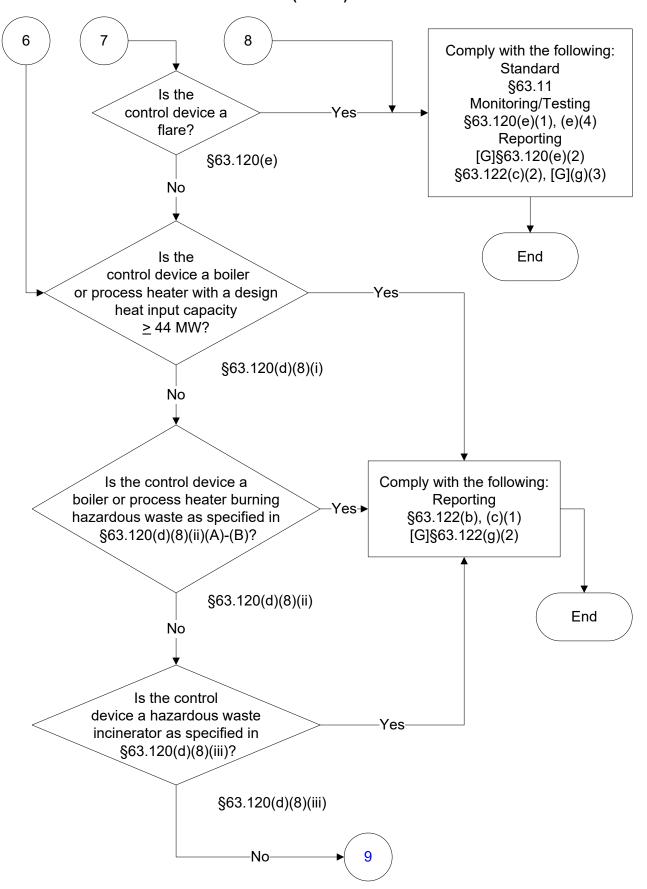

#### Below is a flowchart describing 40 CFR Part 63, Subpart G: Wastewater For the text of the statute/rule, please go to

40 CFR Part 63, Subpart G: Wastewater (1 of 83)



## 40 CFR Part 63, Subpart G: Wastewater (2 of 83)







## 40 CFR Part 63, Subpart G: Wastewater (5 of 83)



## 40 CFR Part 63, Subpart G: Wastewater (6 of 83)



# 40 CFR Part 63, Subpart G: Wastewater (7 of 83)



## 40 CFR Part 63, Subpart G: Wastewater (8 of 83)



## 40 CFR Part 63, Subpart G: Wastewater (9 of 83)









## 40 CFR Part 63, Subpart G: Wastewater (13 of 83)





## 40 CFR Part 63, Subpart G: Wastewater (15 of 83)



## 40 CFR Part 63, Subpart G: Wastewater (16 of 83)







### 40 CFR Part 63, Subpart G: Wastewater (19 of 83)



### 40 CFR Part 63, Subpart G: Wastewater (20 of 83)



## 40 CFR Part 63, Subpart G: Wastewater (21 of 83)





### 40 CFR Part 63, Subpart G: Wastewater (23 of 83)



### 40 CFR Part 63, Subpart G: Wastewater (24 of 83)



### 40 CFR Part 63, Subpart G: Wastewater (25 of 83)



### 40 CFR Part 63, Subpart G: Wastewater (26 of 83)





## 40 CFR Part 63, Subpart G: Wastewater (28 of 83)



## 40 CFR Part 63, Subpart G: Wastewater (29 of 83)