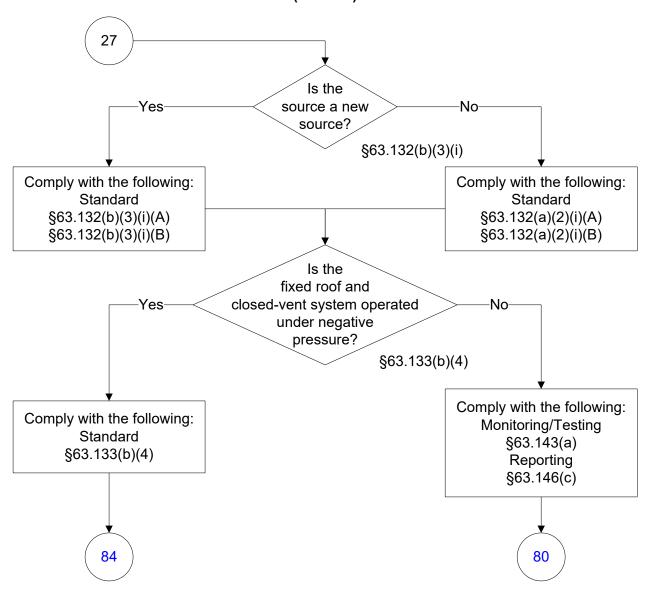

e/rule, please go to

40 CFR Part 63, Subpart G: Wastewater (1 of 83)



## 40 CFR Part 63, Subpart G: Wastewater (2 of 83)







## 40 CFR Part 63, Subpart G: Wastewater (5 of 83)



## 40 CFR Part 63, Subpart G: Wastewater (6 of 83)



# 40 CFR Part 63, Subpart G: Wastewater (7 of 83)



## 40 CFR Part 63, Subpart G: Wastewater (8 of 83)



## 40 CFR Part 63, Subpart G: Wastewater (9 of 83)









## 40 CFR Part 63, Subpart G: Wastewater (13 of 83)





## 40 CFR Part 63, Subpart G: Wastewater (15 of 83)



## 40 CFR Part 63, Subpart G: Wastewater (16 of 83)







### 40 CFR Part 63, Subpart G: Wastewater (19 of 83)



### 40 CFR Part 63, Subpart G: Wastewater (20 of 83)



## 40 CFR Part 63, Subpart G: Wastewater (21 of 83)





### 40 CFR Part 63, Subpart G: Wastewater (23 of 83)



### 40 CFR Part 63, Subpart G: Wastewater (24 of 83)



### 40 CFR Part 63, Subpart G: Wastewater (25 of 83)



### 40 CFR Part 63, Subpart G: Wastewater (26 of 83)





## 40 CFR Part 63, Subpart G: Wastewater (28 of 83)



## 40 CFR Part 63, Subpart G: Wastewater (29 of 83)























# 40 CFR Part 63, Subpart G: Wastewater (40 of 83)



# 40 CFR Part 63, Subpart G: Wastewater (41 of 83)



# 40 CFR Part 63, Subpart G: Wastewater (42 of 83)



# 40 CFR Part 63, Subpart G: Wastewater (43 of 83)



### 40 CFR Part 63, Subpart G: Wastewater (44 of 83)



### 40 CFR Part 63, Subpart G: Wastewater (45 of 83)



### 40 CFR Part 63, Subpart G: Wastewater (46 of 83)



### 40 CFR Part 63, Subpart G: Wastewater (47 of 83)



# 40 CFR Part 63, Subpart G: Wastewater (48 of 83)



# 40