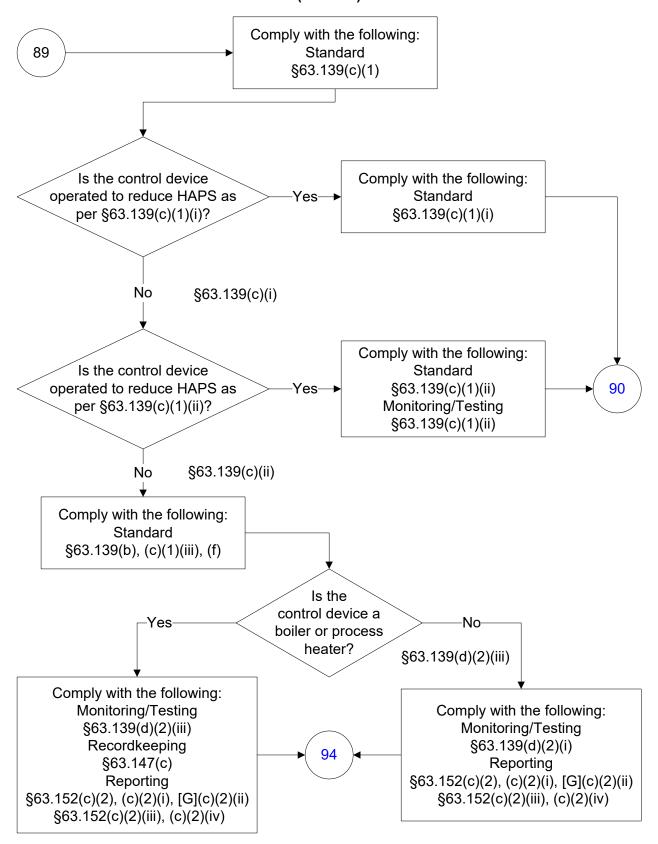

t G: Wastewater (51 of 83)



### 40 CFR Part 63, Subpart G: Wastewater (52 of 83)



### 40 CFR Part 63, Subpart G: Wastewater (53 of 83)



### 40 CFR Part 63, Subpart G: Wastewater (54 of 83)



### 40 CFR Part 63, Subpart G: Wastewater (55 of 83)



### 40 CFR Part 63, Subpart G: Wastewater (56 of 83)



# 40 CFR Part 63, Subpart G: Wastewater (57 of 83)



# 40 CFR Part 63, Subpart G: Wastewater (58 of 83)



# 40 CFR Part 63, Subpart G: Wastewater (59 of 83)



# 40 CFR Part 63, Subpart G: Wastewater (60 of 83)



# 40 CFR Part 63, Subpart G: Wastewater (61 of 83)



### 40 CFR Part 63, Subpart G: Wastewater (62 of 83)



### 40 CFR Part 63, Subpart G: Wastewater (63 of 83)



# 40 CFR Part 63, Subpart G: Wastewater (64 of 83)



### 40 CFR Part 63, Subpart G: Wastewater (65 of 83)



# 40 CFR Part 63, Subpart G: Wastewater (66 of 83)



### 40 CFR Part 63, Subpart G: Wastewater (67 of 83)



### 40 CFR Part 63, Subpart G: Wastewater (68 of 83)



### 40 CFR Part 63, Subpart G: Wastewater (69 of 83)



### 40 CFR Part 63, Subpart G: Wastewater (70 of 83)



### 40 CFR Part 63, Subpart G: Wastewater (71 of 83)





### 40 CFR Part 63, Subpart G: Wastewater (73 of 83)



# 40 CFR Part 63, Subpart G: Wastewater (74 of 83)



# 40 CFR Part 63, Subpart G: Wastewater (75 of 83)



# 40 CFR Part 63, Subpart G: Wastewater (76 of 83)





### 40 CFR Part 63, Subpart G: Wastewater (78 of 83)



# 40 CFR Part 63, Subpart G: Wastewater (79 of 83)



### 40 CFR Part 63, Subpart G: Wastewater (80 of 83)



### 40 CFR Part 63, Subpart G: Wastewater (81 of 83)



### 40 CFR Part 63,