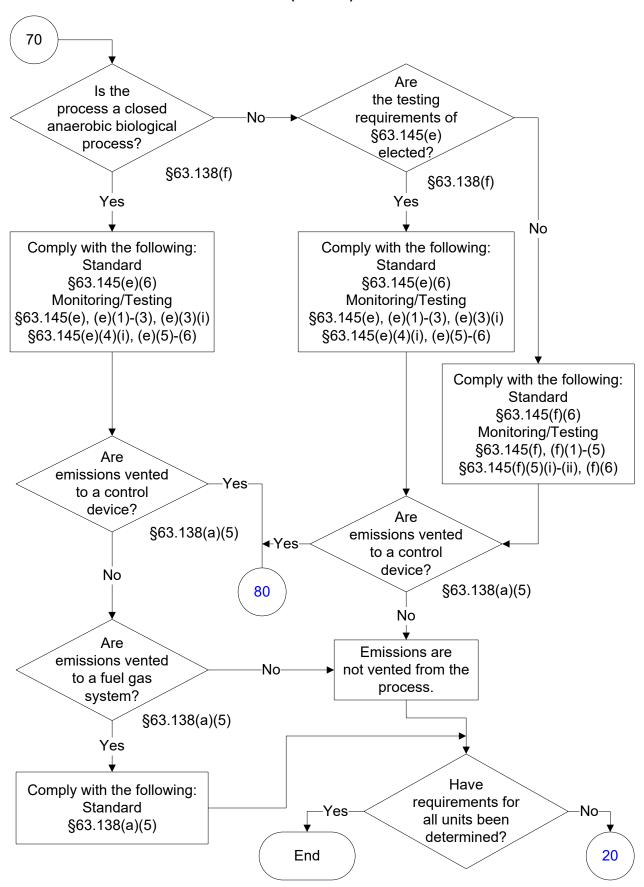

art G: Wastewater (40 of 83)



# 40 CFR Part 63, Subpart G: Wastewater (41 of 83)



# 40 CFR Part 63, Subpart G: Wastewater (42 of 83)



# 40 CFR Part 63, Subpart G: Wastewater (43 of 83)



### 40 CFR Part 63, Subpart G: Wastewater (44 of 83)



### 40 CFR Part 63, Subpart G: Wastewater (45 of 83)



### 40 CFR Part 63, Subpart G: Wastewater (46 of 83)



### 40 CFR Part 63, Subpart G: Wastewater (47 of 83)



# 40 CFR Part 63, Subpart G: Wastewater (48 of 83)



# 40 CFR Part 63, Subpart G: Wastewater (49 of 83)



# 40 CFR Part 63, Subpart G: Wastewater (50 of 83)



# 40 CFR Part 63, Subpart G: Wastewater (51 of 83)



### 40 CFR Part 63, Subpart G: Wastewater (52 of 83)



### 40 CFR Part 63, Subpart G: Wastewater (53 of 83)



### 40 CFR Part 63, Subpart G: Wastewater (54 of 83)



### 40 CFR Part 63, Subpart G: Wastewater (55 of 83)



### 40 CFR Part 63, Subpart G: Wastewater (56 of 83)



# 40 CFR Part 63, Subpart G: Wastewater (57 of 83)



# 40 CFR Part 63, Subpart G: Wastewater (58 of 83)



# 40 CFR Part 63, Subpart G: Wastewater (59 of 83)



# 40 CFR Part 63, Subpart G: Wastewater (60 of 83)



# 40 CFR Part 63, Subpart G: Wastewater (61 of 83)



### 40 CFR Part 63, Subpart G: Wastewater (62 of 83)



### 40 CFR Part 63, Subpart G: Wastewater (63 of 83)



# 40 CFR Part 63, Subpart G: Wastewater (64 of 83)



### 40 CFR Part 63, Subpart G: Wastewater (65 of 83)



# 40 CFR Part 63, Subpart G: Wastewater (66 of 83)



### 40 CFR Part 63, Subpart G: Wastewater (67 of 83)



### 40 CFR Part 63, Subpart G: Wastewater (68 of 83)



### 40 CFR Part 63, Subpart