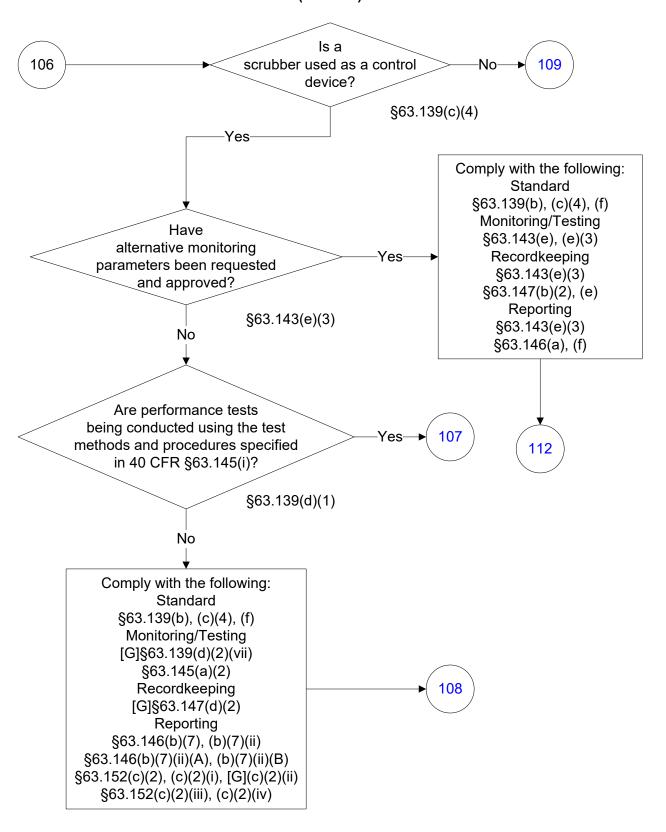

astewater (64 of 83)



### 40 CFR Part 63, Subpart G: Wastewater (65 of 83)



# 40 CFR Part 63, Subpart G: Wastewater (66 of 83)



### 40 CFR Part 63, Subpart G: Wastewater (67 of 83)



### 40 CFR Part 63, Subpart G: Wastewater (68 of 83)



### 40 CFR Part 63, Subpart G: Wastewater (69 of 83)



### 40 CFR Part 63, Subpart G: Wastewater (70 of 83)



### 40 CFR Part 63, Subpart G: Wastewater (71 of 83)





### 40 CFR Part 63, Subpart G: Wastewater (73 of 83)



# 40 CFR Part 63, Subpart G: Wastewater (74 of 83)



# 40 CFR Part 63, Subpart G: Wastewater (75 of 83)



# 40 CFR Part 63, Subpart G: Wastewater (76 of 83)





### 40 CFR Part 63, Subpart G: Wastewater (78 of 83)



# 40 CFR Part 63, Subpart G: Wastewater (79 of 83)



### 40 CFR Part 63, Subpart G: Wastewater (80 of 83)



### 40 CFR Part 63, Subpart G: Wastewater (81 of 83)



### 40 CFR Part 63, Subpart G: Wastewater (82 of 83)



### 40 CFR Part 63, Subpart G: Wastewater (83 of 83)