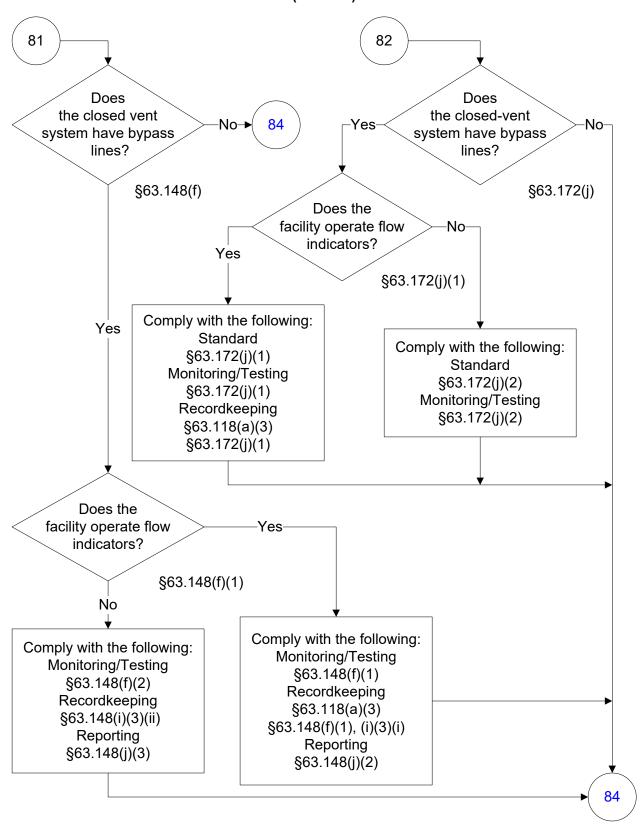

t G: Wastewater (44 of 83)



### 40 CFR Part 63, Subpart G: Wastewater (45 of 83)



### 40 CFR Part 63, Subpart G: Wastewater (46 of 83)



### 40 CFR Part 63, Subpart G: Wastewater (47 of 83)



# 40 CFR Part 63, Subpart G: Wastewater (48 of 83)



# 40 CFR Part 63, Subpart G: Wastewater (49 of 83)



# 40 CFR Part 63, Subpart G: Wastewater (50 of 83)



# 40 CFR Part 63, Subpart G: Wastewater (51 of 83)



### 40 CFR Part 63, Subpart G: Wastewater (52 of 83)



### 40 CFR Part 63, Subpart G: Wastewater (53 of 83)



### 40 CFR Part 63, Subpart G: Wastewater (54 of 83)



### 40 CFR Part 63, Subpart G: Wastewater (55 of 83)



### 40 CFR Part 63, Subpart G: Wastewater (56 of 83)



# 40 CFR Part 63, Subpart G: Wastewater (57 of 83)



# 40 CFR Part 63, Subpart G: Wastewater (58 of 83)



# 40 CFR Part 63, Subpart G: Wastewater (59 of 83)



# 40 CFR Part 63, Subpart G: Wastewater (60 of 83)



# 40 CFR Part 63, Subpart G: Wastewater (61 of 83)



### 40 CFR Part 63, Subpart G: Wastewater (62 of 83)



### 40 CFR Part 63, Subpart G: Wastewater (63 of 83)



# 40 CFR Part 63, Subpart G: Wastewater (64 of 83)



### 40 CFR Part 63, Subpart G: Wastewater (65 of 83)



# 40 CFR Part 63, Subpart G: Wastewater (66 of 83)



### 40 CFR Part 63, Subpart G: Wastewater (67 of 83)



### 40 CFR Part 63, Subpart G: Wastewater (68 of 83)



### 40 CFR Part 63, Subpart G: Wastewater (69 of 83)



### 40 CFR Part 63, Subpart G: Wastewater (70 of 83)



### 40 CFR Part 63, Subpart G: Wastewater (71 of 83)





### 40 CFR Part 63, Subpart G: Wastewater (73 of 83)



# 40 CFR Part 63, Subp