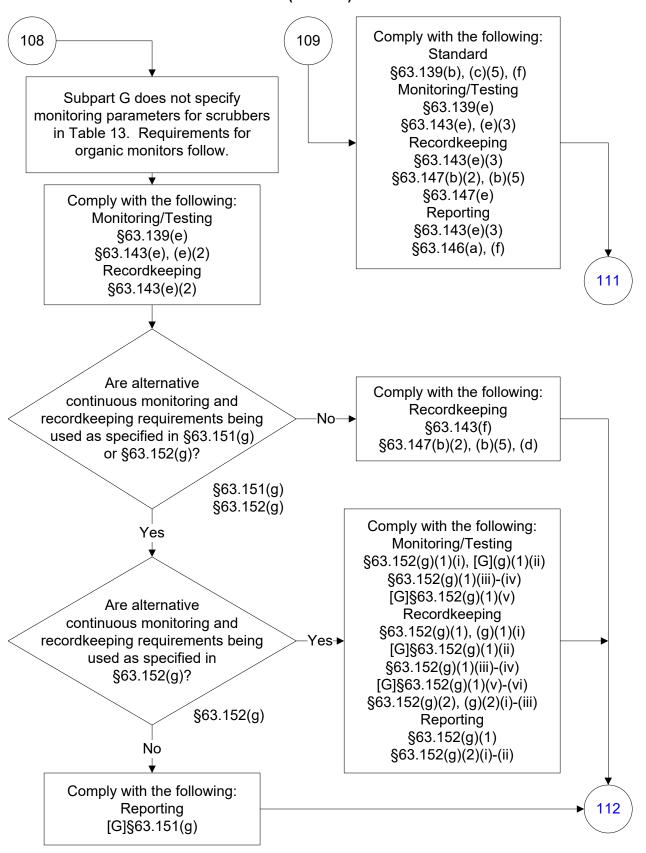

tewater (66 of 83)



### 40 CFR Part 63, Subpart G: Wastewater (67 of 83)



### 40 CFR Part 63, Subpart G: Wastewater (68 of 83)



### 40 CFR Part 63, Subpart G: Wastewater (69 of 83)



### 40 CFR Part 63, Subpart G: Wastewater (70 of 83)



### 40 CFR Part 63, Subpart G: Wastewater (71 of 83)





### 40 CFR Part 63, Subpart G: Wastewater (73 of 83)



# 40 CFR Part 63, Subpart G: Wastewater (74 of 83)



# 40 CFR Part 63, Subpart G: Wastewater (75 of 83)



# 40 CFR Part 63, Subpart G: Wastewater (76 of 83)





### 40 CFR Part 63, Subpart G: Wastewater (78 of 83)



# 40 CFR Part 63, Subpart G: Wastewater (79 of 83)



### 40 CFR Part 63, Subpart G: Wastewater (80 of 83)



### 40 CFR Part 63, Subpart G: Wastewater (81 of 83)



### 40 CFR Part 63, Subpart G: Wastewater (82 of 83)



### 40 CFR Part 63, Subpart G: Wastewater (83 of 83)