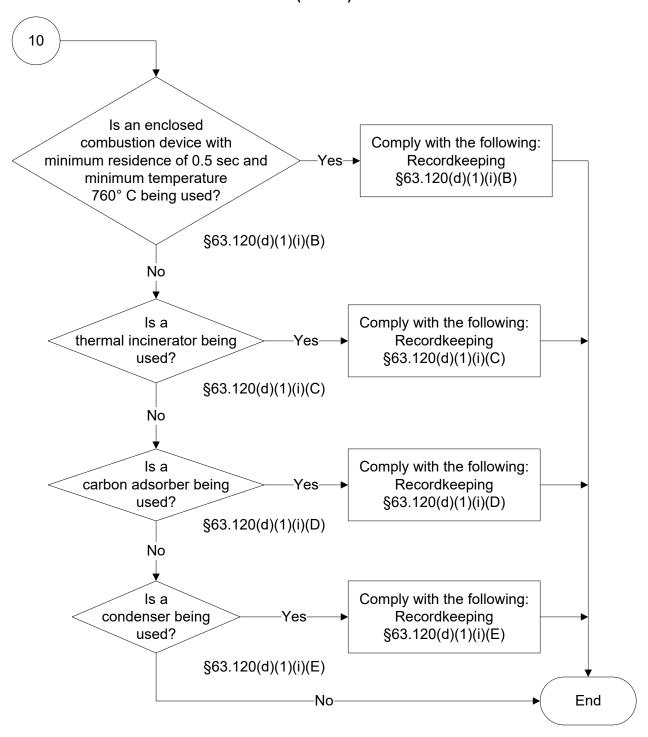

#### Below is a flowchart describing 40 CFR Part 63, Subpart G: Wastewater For the text of the statute/rule, please go to

40 CFR Part 63, Subpart G: Wastewater (1 of 83)



## 40 CFR Part 63, Subpart G: Wastewater (2 of 83)







## 40 CFR Part 63, Subpart G: Wastewater (5 of 83)



## 40 CFR Part 63, Subpart G: Wastewater (6 of 83)



# 40 CFR Part 63, Subpart G: Wastewater (7 of 83)



## 40 CFR Part 63, Subpart G: Wastewater (8 of 83)



## 40 CFR Part 63, Subpart G: Wastewater (9 of 83)









## 40 CFR Part 63, Subpart G: Wastewater (13 of 83)





## 40 CFR Part 63, Subpart G: Wastewater (15 of 83)



## 40 CFR Part 63, Subpart G: Wastewater (16 of 83)







### 40 CFR Part 63, Subpart G: Wastewater (19 of 83)



### 40 CFR Part 63, Subpart G: Wastewater (20 of 83)



## 40 CFR Part 63, Subpart G: Wastewater (21 of 83)





### 40 CFR Part 63, Subpart G: Wastewater (23 of 83)



### 40 CFR Part 63, Subpart G: Wastewater (24 of 83)



### 40 CFR Part 63, Subpart G: Wastewater (25 of 83)



### 40 CFR Part 63, Subpart G: Wastewater (26 of 83)





## 40 CFR Part 63, Subpart G: Wastewater (28 of 83)



## 40 CFR Part 63, Subpart G: Wastewater (29 of 83)























# 40 CFR Part 63, Subpart G: Wastewater (40 of 83)



# 40 CFR Part 63, Subpart G: Wastewater (4