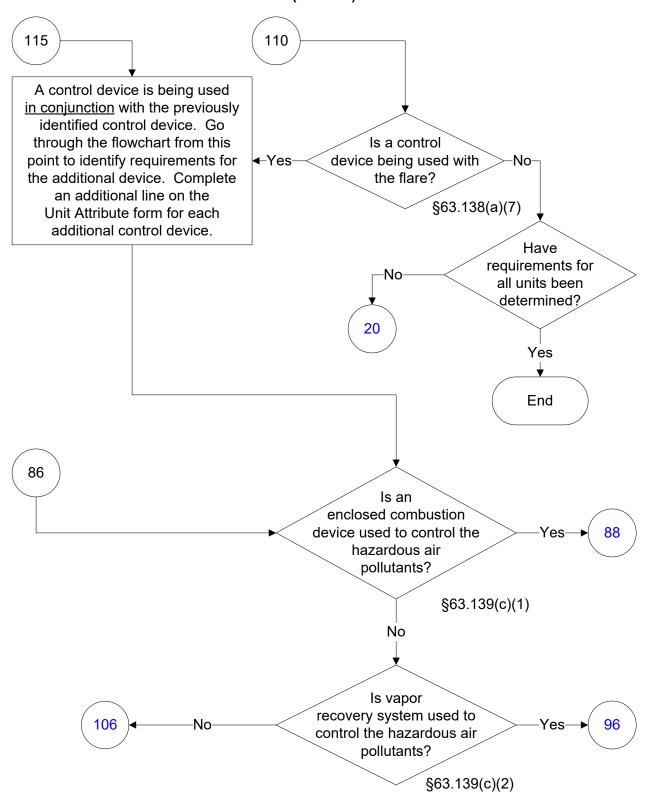

art G: Wastewater (49 of 83)



# 40 CFR Part 63, Subpart G: Wastewater (50 of 83)



# 40 CFR Part 63, Subpart G: Wastewater (51 of 83)



### 40 CFR Part 63, Subpart G: Wastewater (52 of 83)



### 40 CFR Part 63, Subpart G: Wastewater (53 of 83)



### 40 CFR Part 63, Subpart G: Wastewater (54 of 83)



### 40 CFR Part 63, Subpart G: Wastewater (55 of 83)



### 40 CFR Part 63, Subpart G: Wastewater (56 of 83)



# 40 CFR Part 63, Subpart G: Wastewater (57 of 83)



# 40 CFR Part 63, Subpart G: Wastewater (58 of 83)



# 40 CFR Part 63, Subpart G: Wastewater (59 of 83)



# 40 CFR Part 63, Subpart G: Wastewater (60 of 83)



# 40 CFR Part 63, Subpart G: Wastewater (61 of 83)



### 40 CFR Part 63, Subpart G: Wastewater (62 of 83)



### 40 CFR Part 63, Subpart G: Wastewater (63 of 83)



# 40 CFR Part 63, Subpart G: Wastewater (64 of 83)



### 40 CFR Part 63, Subpart G: Wastewater (65 of 83)



# 40 CFR Part 63, Subpart G: Wastewater (66 of 83)



### 40 CFR Part 63, Subpart G: Wastewater (67 of 83)



### 40 CFR Part 63, Subpart G: Wastewater (68 of 83)



### 40 CFR Part 63, Subpart G: Wastewater (69 of 83)



### 40 CFR Part 63, Subpart G: Wastewater (70 of 83)



### 40 CFR Part 63, Subpart G: Wastewater (71 of 83)





### 40 CFR Part 63, Subpart G: Wastewater (73 of 83)



# 40 CFR Part 63, Subpart G: Wastewater (74 of 83)



# 40 CFR Part 63, Subpart G: Wastewater (75 of 83)



# 40 CFR Part 63, Subpart G: Wastewater (76 of 83)





### 40 CFR Part 63, Subpart G: Wastewater (78 of 83)



# 40 CFR Part 63, Subpart G: Wastewater (79 of 83)



### 40 CFR Part 63, Su