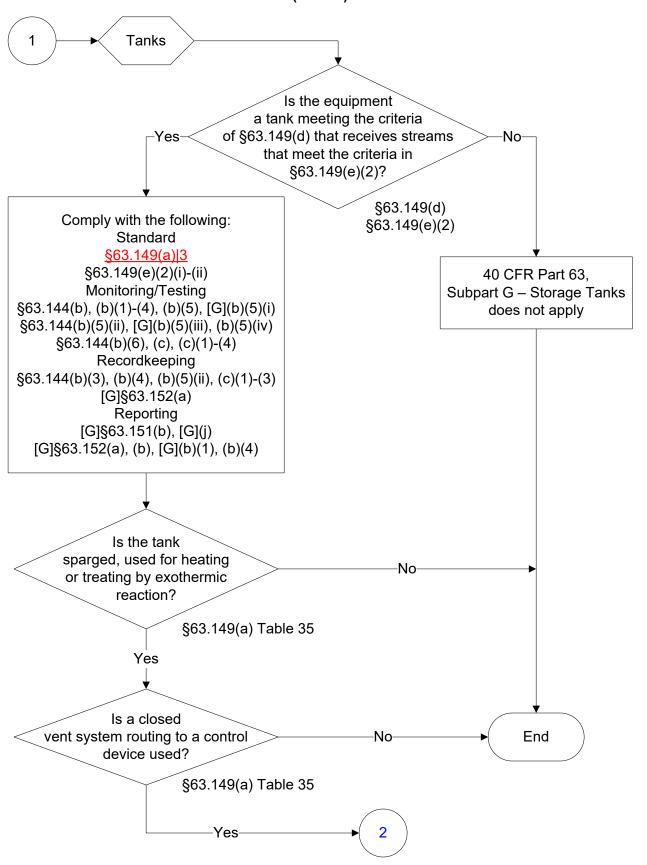

#### Below is a flowchart describing 40 CFR Part 63, Subpart G: Wastewater For the text of the statute/rule, please go to

40 CFR Part 63, Subpart G: Wastewater (1 of 83)



## 40 CFR Part 63, Subpart G: Wastewater (2 of 83)







## 40 CFR Part 63, Subpart G: Wastewater (5 of 83)



## 40 CFR Part 63, Subpart G: Wastewater (6 of 83)



# 40 CFR Part 63, Subpart G: Wastewater (7 of 83)



## 40 CFR Part 63, Subpart G: Wastewater (8 of 83)



## 40 CFR Part 63, Subpart G: Wastewater (9 of 83)









## 40 CFR Part 63, Subpart G: Wastewater (13 of 83)





## 40 CFR Part 63, Subpart G: Wastewater (15 of 83)



## 40 CFR Part 63, Subpart G: Wastewater (16 of 83)







### 40 CFR Part 63, Subpart G: Wastewater (19 of 83)



### 40 CFR Part 63, Subpart G: Wastewater (20 of 83)



## 40 CFR Part 63, Subpart G: Wastewater (21 of 83)





### 40 CFR Part 63, Subpart G: Wastewater (23 of 83)



### 40 CFR Part 63, Subpart G: Wastewater (24 of 83)



### 40 CFR Part 63, Subpart G: Wastewater (25 of 83)



### 40 CFR