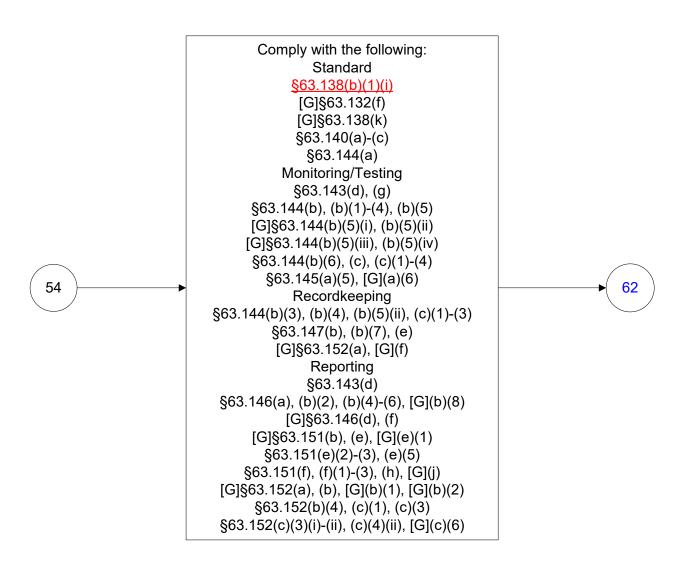

## 40 CFR Part 63, Subpart G: Wastewater (15 of 83)



## 40 CFR Part 63, Subpart G: Wastewater (16 of 83)







### 40 CFR Part 63, Subpart G: Wastewater (19 of 83)



### 40 CFR Part 63, Subpart G: Wastewater (20 of 83)



## 40 CFR Part 63, Subpart G: Wastewater (21 of 83)





### 40 CFR Part 63, Subpart G: Wastewater (23 of 83)



### 40 CFR Part 63, Subpart G: Wastewater (24 of 83)



### 40 CFR Part 63, Subpart G: Wastewater (25 of 83)



### 40 CFR Part 63, Subpart G: Wastewater (26 of 83)





## 40 CFR Part 63, Subpart G: Wastewater (28 of 83)



## 40 CFR Part 63, Subpart G: Wastewater (29 of 83)























# 40 CFR Part 63, Subpart G: Wastewater (40 of 83)



# 40 CFR Part 63, Subpart G: Wastewater (41 of 83)



# 40 CFR Part 63, Subpart G: Wastewater (42 of 83)



# 40 CFR Part 63, Subpart G: Wastewater (43 of 83)



### 40 CFR Part 63, Subpart G: Wastewater (44 of 83)



### 40 CFR Part 63, Subpart G: Wastewater (45 of 83)



### 40 CFR Part 63, Subpart G: Wastewater (46 of 83)



### 40 CFR Part 63, Subpart G: Wastewater (47 of 83)



# 40 CFR Part 63, Subpart G: Wastewater (48 of 83)



# 40 CFR Part 63, Subpart G: Wastewater (49 of 83)



# 40 CFR Part 63, Subpart G: Wastewater (50 of 83)



# 40 CFR Part 63, Subpart G: Wastewater (51 of 83)



### 40 CFR Part 63, Subpart G: Wastewater (52 of 83)



### 40 CFR Part 63, Subpart G: Wastewater (53 of 83)



### 40 CFR Part 63, Subpart G: Wastewater (54 of 83)



### 40 CFR Part 63, Subpart G: Wastewater (55 of 83)



### 40 CFR Part 63, Subpart G: Wastewater (56 of 83)



# 40 CFR Part 63, Subpar