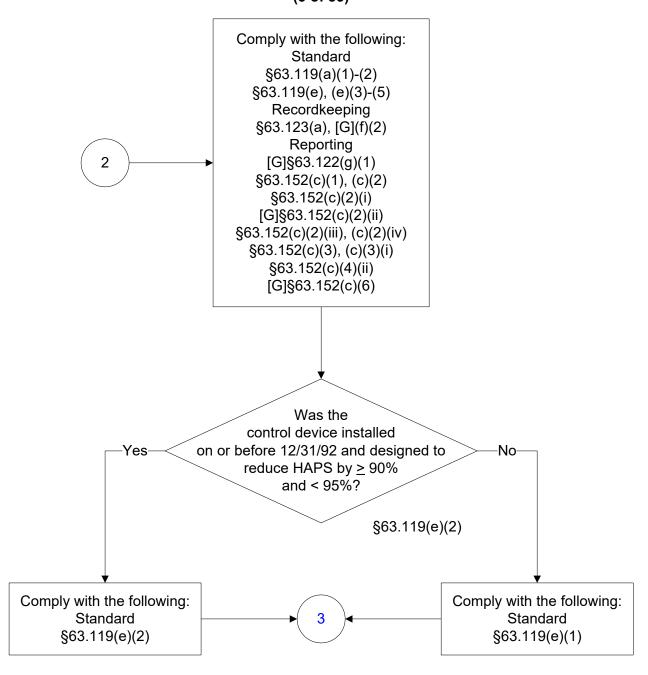

#### Below is a flowchart describing 40 CFR Part 63, Subpart G: Wastewater For the text of the statute/rule, please go to

40 CFR Part 63, Subpart G: Wastewater (1 of 83)



## 40 CFR Part 63, Subpart G: Wastewater (2 of 83)







## 40 CFR Part 63, Subpart G: Wastewater (5 of 83)



## 40 CFR Part 63, Subpart G: Wastewater (6 of 83)



# 40 CFR Part 63, Subpart G: Wastewater (7 of 83)



## 40 CFR Part 63, Subpart G: Wastewater (8 of 83)



## 40 CFR Part 63, Subpart G: Wastewater (9 of 83)









## 40 CFR Part 63, Subpart G: Wastewater (13 of 83)





## 40 CFR Part 63, Subpart G: Wastewater (15 of 83)



## 40 CFR Part 63, Subpart G: Wastewater (16 of 83)







### 40 CFR Part 63, Subpart G: Wastewater (19 of 83)



### 40 CFR Part 63, Subpart G: Wastewater (20 of 83)



## 40 CFR Part 63, Subpart G: Wastewater (21 of 83)





### 40 CFR Part 63, Subpart G: Wastewater (23 of 83)



### 40 CFR Part 63, Subpart G: Wastewater (24 of 83)



### 40 CFR Part 63, Subpart G: Wastewater (25 of 83)



### 40 CFR Pa