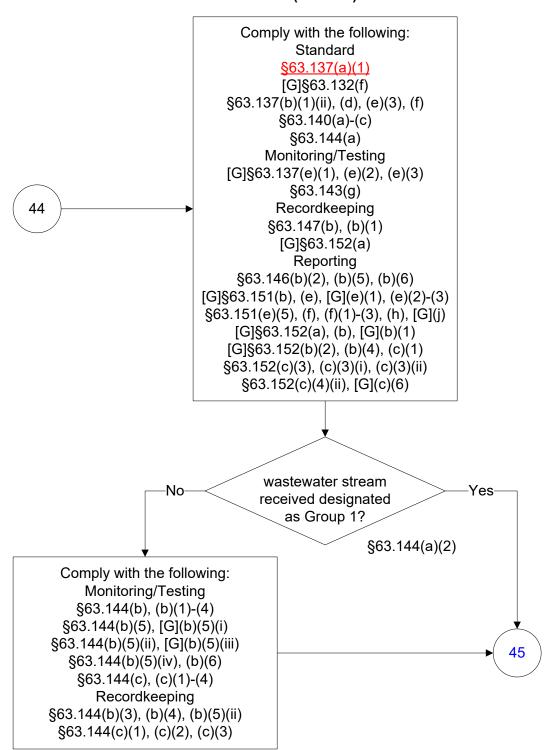

40 CFR Part 63, Subpart G: Wastewater (8 of 83)



## 40 CFR Part 63, Subpart G: Wastewater (9 of 83)









## 40 CFR Part 63, Subpart G: Wastewater (13 of 83)





## 40 CFR Part 63, Subpart G: Wastewater (15 of 83)



## 40 CFR Part 63, Subpart G: Wastewater (16 of 83)







### 40 CFR Part 63, Subpart G: Wastewater (19 of 83)



### 40 CFR Part 63, Subpart G: Wastewater (20 of 83)



## 40 CFR Part 63, Subpart G: Wastewater (21 of 83)





### 40 CFR Part 63, Subpart G: Wastewater (23 of 83)



### 40 CFR Part 63, Subpart G: Wastewater (24 of 83)



### 40 CFR Part 63, Subpart G: Wastewater (25 of 83)



### 40 CFR Part 63, Subpart G: Wastewater (26 of 83)





## 40 CFR Part 63, Subpart G: Wastewater (28 of 83)



## 40 CFR Part 63, Subpart G: Wastewater (29 of 83)























# 40 CFR Part 63, Subpart G: Wastewater (40 of 83)



# 40 CFR Part 63, Subpart G: Wastewater (41 of 83)



# 40 CFR Part 63, Subpart G: Wastewater (42 of 83)



# 40 CFR Part 63, Subpart G: Wastewater (43 of 83)



### 40 CFR Part 63, Subpart G: Wastewater (44 of 83)



### 40 CFR Part 63, Subpart G: Wastewater (45 of 83)



### 40 CFR Part 63, Subpart G: Wastewater (46 of 83)



### 40 CFR Part 63, Subpart G: Wastewater (47 of 83)



# 40 CFR Part 63, Subpart G: Wastewater (48 of 83)



# 40 CFR Part 63, Subpart G: Wastewater (49 of 83)



# 40 CFR Part 63, Subpart G: Wastewater (50 of 83)



# 40 CFR Part 63, Subpart G: Wastewater (51 of 83)



### 40 CFR Part 63, Subpart G: Wastewater (52 of 83)



### 40 CFR Part 63, Subpart G: Wastewater (53 of 83)



### 40 CFR Part 63, Subp