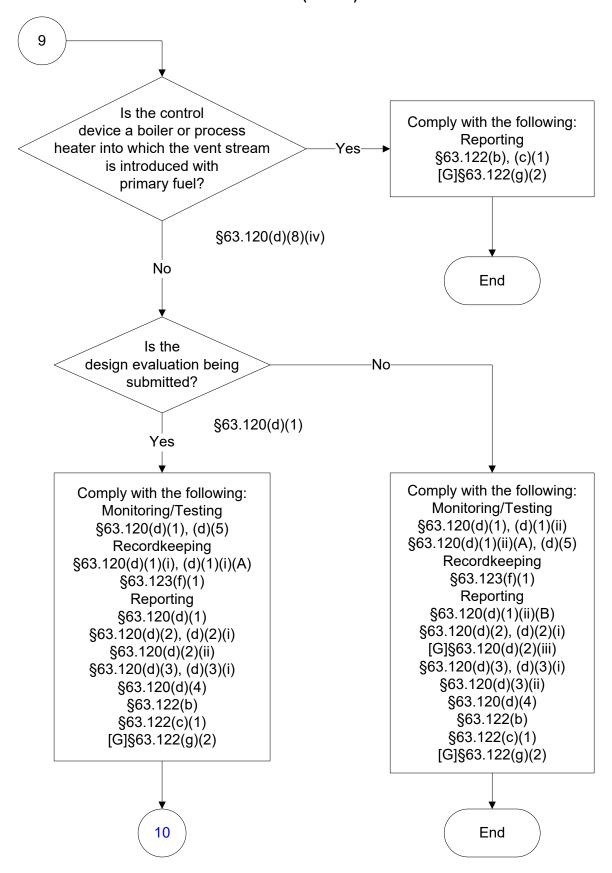

#### Below is a flowchart describing 40 CFR Part 63, Subpart G: Wastewater For the text of the statute/rule, please go to

40 CFR Part 63, Subpart G: Wastewater (1 of 83)



## 40 CFR Part 63, Subpart G: Wastewater (2 of 83)







## 40 CFR Part 63, Subpart G: Wastewater (5 of 83)



## 40 CFR Part 63, Subpart G: Wastewater (6 of 83)



# 40 CFR Part 63, Subpart G: Wastewater (7 of 83)



## 40 CFR Part 63, Subpart G: Wastewater (8 of 83)



## 40 CFR Part 63, Subpart G: Wastewater (9 of 83)









## 40 CFR Part 63, Subpart G: Wastewater (13 of 83)





## 40 CFR Part 63, Subpart G: Wastewater (15 of 83)



## 40 CFR Part 63, Subpart G: Wastewater (16 of 83)







### 40 CFR Part 63, Subpart G: Wastewater (19 of 83)



### 40 CFR Part 63, Subpart G: Wastewater (20 of 83)



## 40 CFR Part 63, Subpart G: Wastewater (21 of 83)





### 40 CFR Part 63, Subpart G: Wastewater (23 of 83)



### 40 CFR Part 63, Subpart G: Wastewater (24 of 83)



### 40 CFR Part 63, Subpart G: Wastewater (25 of 83)



### 40 CFR Part 63, Subpart G: Wastewater (26 of 83)





## 40 CFR Part 63, Subpart G: Wastewater (28 of 83)



## 40 CFR Part 63, Subpart G: Wastewater (29 of 83)























# 40 CFR Part 63, Subpart G: Wastewater (4