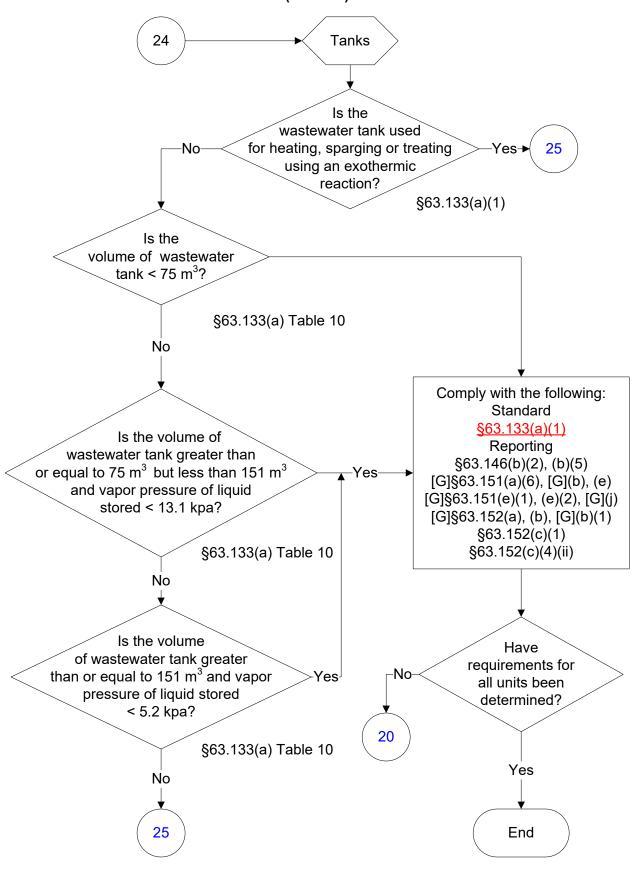

#### Below is a flowchart describing 40 CFR Part 63, Subpart G: Wastewater For the text of the statute/rule, please go to

40 CFR Part 63, Subpart G: Wastewater (1 of 83)



## 40 CFR Part 63, Subpart G: Wastewater (2 of 83)







## 40 CFR Part 63, Subpart G: Wastewater (5 of 83)



## 40 CFR Part 63, Subpart G: Wastewater (6 of 83)



# 40 CFR Part 63, Subpart G: Wastewater (7 of 83)



## 40 CFR Part 63, Subpart G: Wastewater (8 of 83)



## 40 CFR Part 63, Subpart G: Wastewater (9 of 83)









## 40 CFR Part 63, Subpart G: Wastewater (13 of 83)





## 40 CFR Part 63, Subpart G: Wastewater (15 of 83)



## 40 CFR Part 63, Subpart G: Wastewater (16 of 83)







### 40 CFR Part 63, Subpart G: Wastewater (19 of 83)



### 40 CFR Part 63, Subpart G: Wastewater (20 of 83)



## 40 CFR Part 63, Subpart G: Wastewater (21 of 83)





### 40 CFR Part 63, Subpart G: Wastewater (23 of 83)



### 40 CFR Part 63, Subpart G: Wastewater (24 of 83)



### 40 CFR Part 63, Subpart G: Wastewater (25 of 83)



### 40 CFR Part 63, Subpart G: Wastewater (26 of 83)





## 40 CFR Part 63, Subpart G: Wastewater (28 of 83)



## 40 CFR Part 63, Subpart G: Wastewater (29 of 83)























# 40 CFR Part 63, Subpart G: Wastewater (40 of 83)



# 40 CFR Part 63, Subpart G: Wastewater (41 of 83)



# 40 CFR Part 63, Subpart G: Wastewater (42 of 83)



# 40 CFR Part 63, Subpart G: Wastewater (43 of 83)



### 40 CFR Part 63, Subpart G: Wastewater (44 of 83)



### 40 CFR Part 63, Subpart G: Wastewater (45 of 83)



### 40 CFR Part 63, Subpart G: Wastewater (46 of 83)



#