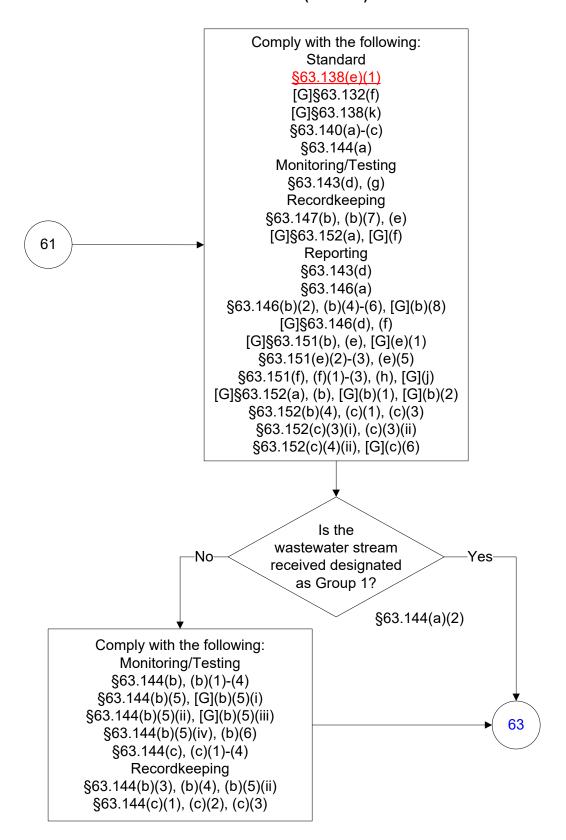

83)



### 40 CFR Part 63, Subpart G: Wastewater (24 of 83)



### 40 CFR Part 63, Subpart G: Wastewater (25 of 83)



### 40 CFR Part 63, Subpart G: Wastewater (26 of 83)





## 40 CFR Part 63, Subpart G: Wastewater (28 of 83)



## 40 CFR Part 63, Subpart G: Wastewater (29 of 83)























# 40 CFR Part 63, Subpart G: Wastewater (40 of 83)



# 40 CFR Part 63, Subpart G: Wastewater (41 of 83)



# 40 CFR Part 63, Subpart G: Wastewater (42 of 83)



# 40 CFR Part 63, Subpart G: Wastewater (43 of 83)



### 40 CFR Part 63, Subpart G: Wastewater (44 of 83)



### 40 CFR Part 63, Subpart G: Wastewater (45 of 83)



### 40 CFR Part 63, Subpart G: Wastewater (46 of 83)



### 40 CFR Part 63, Subpart G: Wastewater (47 of 83)



# 40 CFR Part 63, Subpart G: Wastewater (48 of 83)



# 40 CFR Part 63, Subpart G: Wastewater (49 of 83)



# 40 CFR Part 63, Subpart G: Wastewater (50 of 83)



# 40 CFR Part 63, Subpart G: Wastewater (51 of 83)



### 40 CFR Part 63, Subpart G: Wastewater (52 of 83)



### 40 CFR Part 63, Subpart G: Wastewater (53 of 83)



### 40 CFR Part 63, Subpart G: Wastewater (54 of 83)



### 40 CFR Part 63, Subpart G: Wastewater (55 of 83)



### 40 CFR Part 63, Subpart G: Wastewater (56 of 83)



# 40 CFR Part 63, Subpart G: Wastewater (57 of 83)



# 40 CFR Part 63, Subpart G: Wastewater (58 of 83)



# 40 CFR Part 63, Subpart G: Wastewater (59 of 83)



# 40 CFR Part 63, Subpart G: Wastewater (60 of 83)



# 40 CFR Part 63, Subpart G: Wastewater (61 of 83)



### 40 CFR Part 63, Subpart G: Wastewater (62 of 83)



### 40 CFR Part 63, Subpart G: