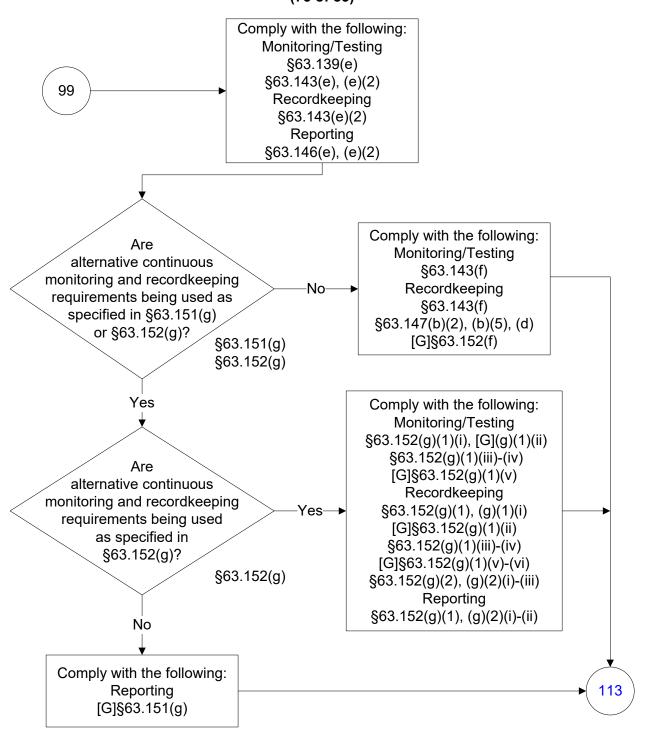

Wastewater (60 of 83)



# 40 CFR Part 63, Subpart G: Wastewater (61 of 83)



### 40 CFR Part 63, Subpart G: Wastewater (62 of 83)



### 40 CFR Part 63, Subpart G: Wastewater (63 of 83)



# 40 CFR Part 63, Subpart G: Wastewater (64 of 83)



### 40 CFR Part 63, Subpart G: Wastewater (65 of 83)



# 40 CFR Part 63, Subpart G: Wastewater (66 of 83)



### 40 CFR Part 63, Subpart G: Wastewater (67 of 83)



### 40 CFR Part 63, Subpart G: Wastewater (68 of 83)



### 40 CFR Part 63, Subpart G: Wastewater (69 of 83)



### 40 CFR Part 63, Subpart G: Wastewater (70 of 83)



### 40 CFR Part 63, Subpart G: Wastewater (71 of 83)





### 40 CFR Part 63, Subpart G: Wastewater (73 of 83)



# 40 CFR Part 63, Subpart G: Wastewater (74 of 83)



# 40 CFR Part 63, Subpart G: Wastewater (75 of 83)



# 40 CFR Part 63, Subpart G: Wastewater (76 of 83)





### 40 CFR Part 63, Subpart G: Wastewater (78 of 83)



# 40 CFR Part 63, Subpart G: Wastewater (79 of 83)



### 40 CFR Part 63, Subpart G: Wastewater (80 of 83)



### 40 CFR Part 63, Subpart G: Wastewater (81 of 83)



### 40 CFR Part 63, Subpart G: Wastewater (82 of 83)



### 40 CFR Part 63, Subpart G: Wastewater (83 of 83)