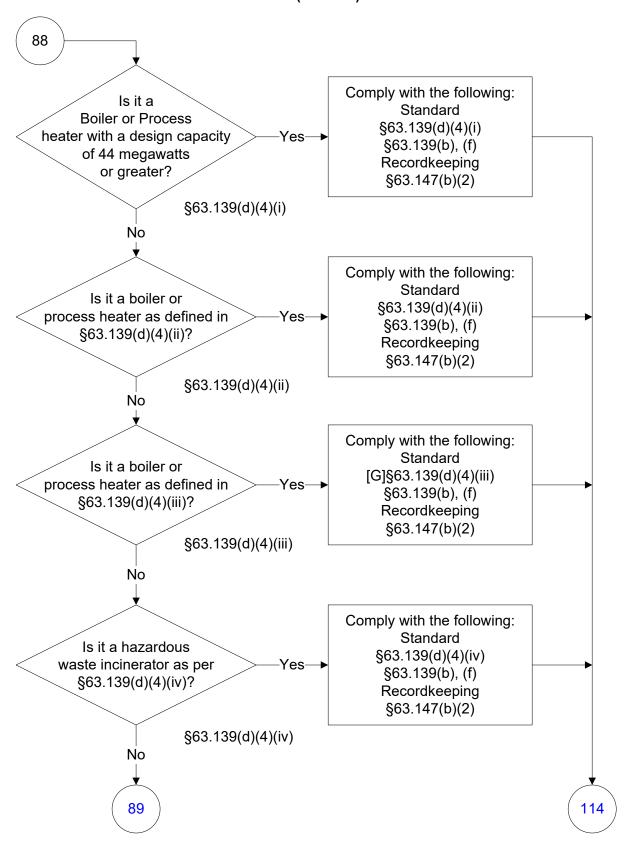

art G: Wastewater (50 of 83)



# 40 CFR Part 63, Subpart G: Wastewater (51 of 83)



### 40 CFR Part 63, Subpart G: Wastewater (52 of 83)



### 40 CFR Part 63, Subpart G: Wastewater (53 of 83)



### 40 CFR Part 63, Subpart G: Wastewater (54 of 83)



### 40 CFR Part 63, Subpart G: Wastewater (55 of 83)



### 40 CFR Part 63, Subpart G: Wastewater (56 of 83)



# 40 CFR Part 63, Subpart G: Wastewater (57 of 83)



# 40 CFR Part 63, Subpart G: Wastewater (58 of 83)



# 40 CFR Part 63, Subpart G: Wastewater (59 of 83)



# 40 CFR Part 63, Subpart G: Wastewater (60 of 83)



# 40 CFR Part 63, Subpart G: Wastewater (61 of 83)



### 40 CFR Part 63, Subpart G: Wastewater (62 of 83)



### 40 CFR Part 63, Subpart G: Wastewater (63 of 83)



# 40 CFR Part 63, Subpart G: Wastewater (64 of 83)



### 40 CFR Part 63, Subpart G: Wastewater (65 of 83)



# 40 CFR Part 63, Subpart G: Wastewater (66 of 83)



### 40 CFR Part 63, Subpart G: Wastewater (67 of 83)



### 40 CFR Part 63, Subpart G: Wastewater (68 of 83)



### 40 CFR Part 63, Subpart G: Wastewater (69 of 83)



### 40 CFR Part 63, Subpart G: Wastewater (70 of 83)



### 40 CFR Part 63, Subpart G: Wastewater (71 of 83)





### 40 CFR Part 63, Subpart G: Wastewater (73 of 83)



# 40 CFR Part 63, Subpart G: Wastewater (74 of 83)



# 40 CFR Part 63, Subpart G: Wastewater (75 of 83)



# 40 CFR Part 63, Subpart G: Wastewater (76 of 83)





### 40 CFR Part 63, Subpart G: Wastewater (78 of 83)



# 40 CFR Part 63, Subpart G: Wastewater (79 of 83)



### 40 CFR Part 63, Subpart G: Wastewater (80 of 83)



### 40 CFR Part 63,