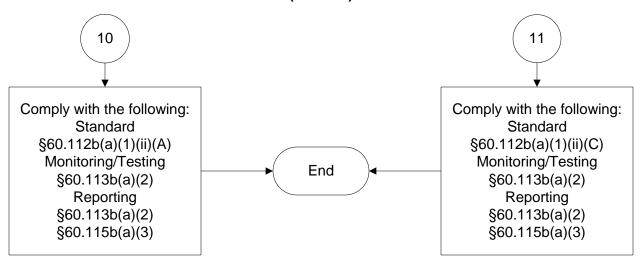

he text of the statute/rule, please go to

40 CFR Part 63, Subpart R ( 1 of 12 )



### National Emission Standards for Gasoline Distribution Facilities (2 of 12)



# National Emission Standards for Gasoline Distribution Facilities (3 of 12)



#### **National Emission Standards for Gasoline Distribution Facilities**



### National Emission Standards for Gasoline Distribution Facilities (5 of 12)



### National Emission Standards for Gasoline Distribution Facilities



### National Emission Standards for Gasoline Distribution Facilities (7 of 12)



# National Emission Standards for Gasoline Distribution Facilities (8 of 12)



### National Emission Standards for Gasoline Distribution Facilities (9 of 12)



# National Emission Standards for Gasoline Distribution Facilities (10 of 12)



### National Emission Standards for Gasoline Distribution Facilities (11 of 12)



## National Emission Standards for Gasoline Distribution Facilities (12 of 12)