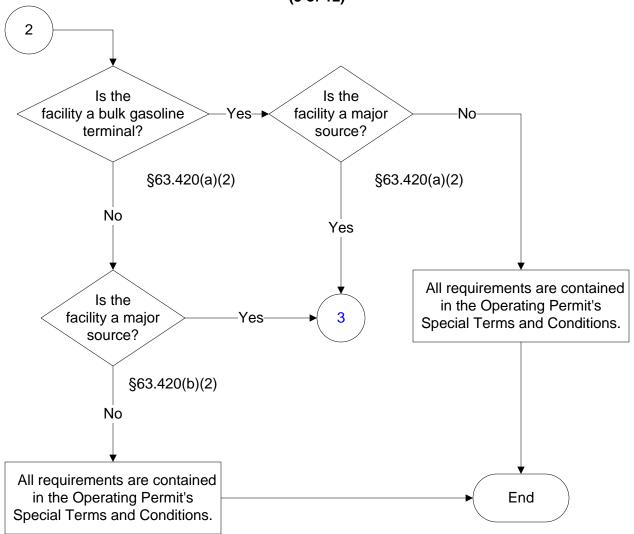

## Below is a flowchart describing 40 CFR Part 63, Subpart R. For the text of the statute/rule, please go to

40 CFR Part 63, Subpart R ( 1 of 12 )



### National Emission Standards for Gasoline Distribution Facilities (2 of 12)



# National Emission Standards for Gasoline Distribution Facilities (3 of 12)



#### **National Emission Standards for Gasoline Distribution Facilities**



### National Emission Standards for Gasoline Distribution Facilities (5 of 12)



### National Emission Standards for Gasoline Distribution Facilities



### National Emission Standards for Gasoline Distribution Facilities (7 of 12)



# National Emission Standards for Gasoline Distribution Facilities (8 of 12)



### National Emission Standards for Gasoline Distribution Facilities (9 of 12)



# National Emission Standards for Gasoline Distribution Facilities (10 of 12)



### National Emission Standards for Gasoline Distribution Facilities (11 of 12)



## National Emission Standards for Gasoline Distribution Facilities (12 of 12)