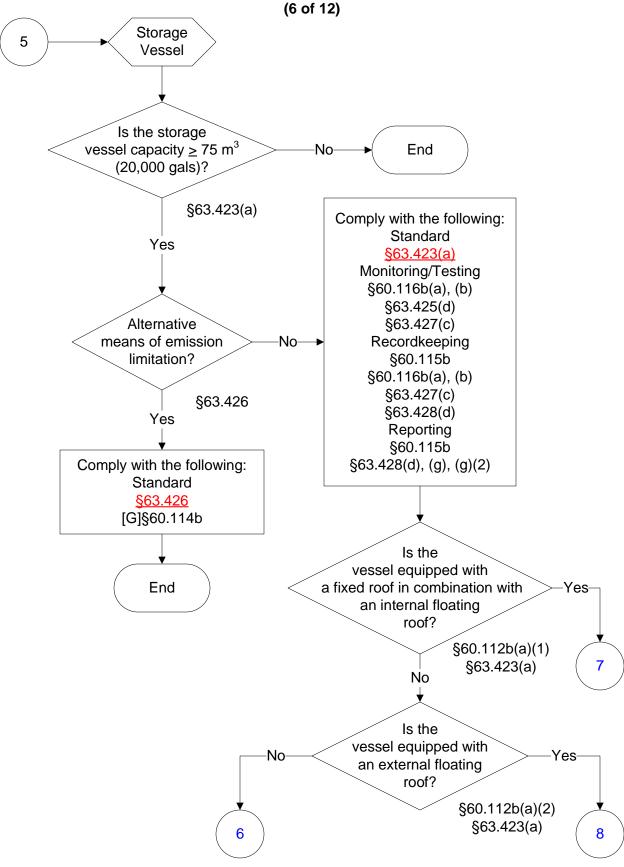

## Below is a flowchart describing 40 CFR Part 63, Subpart R. For the text of the statute/rule, please go to

40 CFR Part 63, Subpart R ( 1 of 12 )



### National Emission Standards for Gasoline Distribution Facilities (2 of 12)



# National Emission Standards for Gasoline Distribution Facilities (3 of 12)



#### **National Emission Standards for Gasoline Distribution Facilities**



### National Emission Standards for Gasoline Distribution Facilities (5 of 12)



### National Emission Standards for Gasoline Distribution Facilities



### National Emission Standards for Gasoline Distribution Facilities (7 of 12)



# National Emission Standards for Gasoline Distribution Facilities (8 of 12)



### National Emission Standards for Gasoline Distribution Facilities (9 of 12)



# National Emission Standards for Gasoline Distribution Facilities (10 of 12)



### National Emission Standards for Gasoline Distribution Facilities (11 of 12)



## National Emission Standards for Gasoline Distribution Facilities (12 of 12)