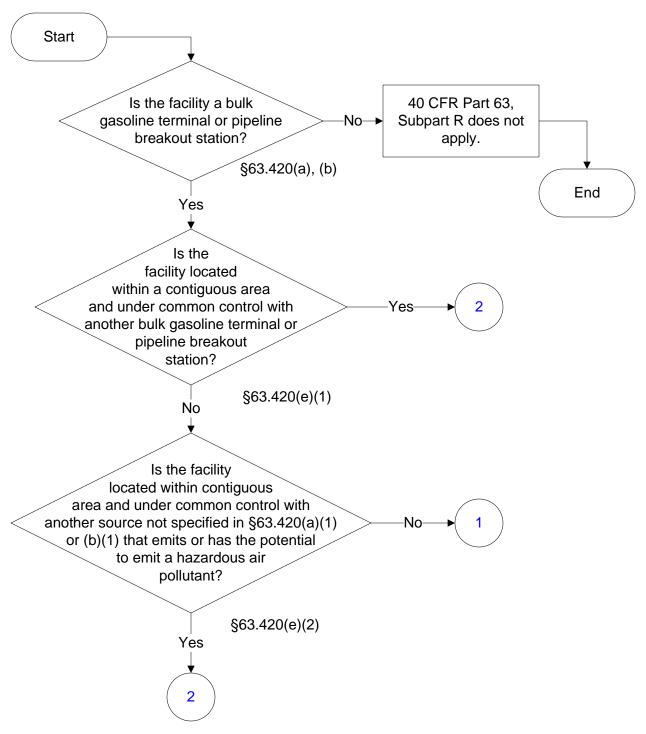

## Below is a flowchart describing 40 CFR Part 63, Subpart R. For the text of the statute/rule, please go to

40 CFR Part 63, Subpart R ( 1 of 12 )