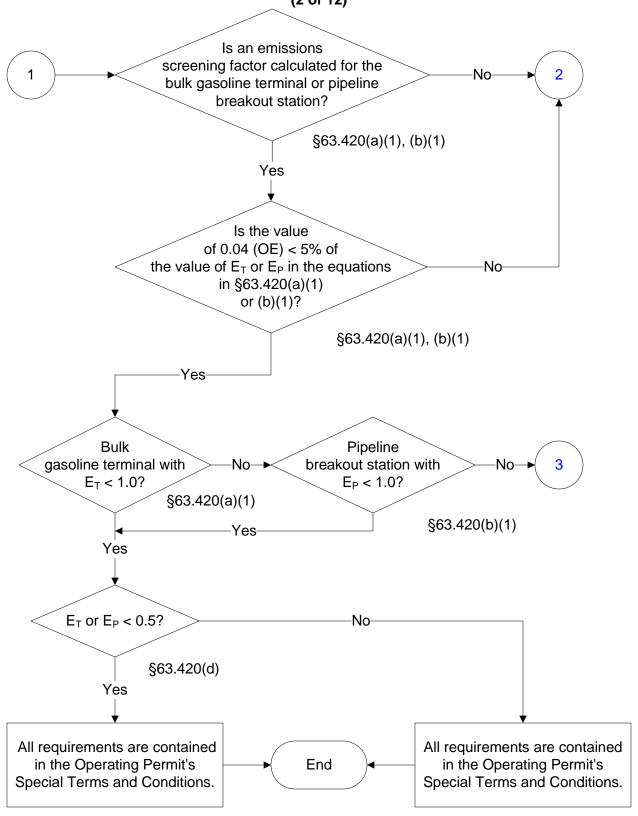

## Below is a flowchart describing 40 CFR Part 63, Subpart R. For the text of the statute/rule, please go to

40 CFR Part 63, Subpart R ( 1 of 12 )



### National Emission Standards for Gasoline Distribution Facilities (2 of 12)



# National Emission Standards for Gasoline Distribution Facilities (3 of 12)



#### **National Emission Standards for Gasoline Distribution Facilities**



### National Emission Standards for Gasoline Distribution Facilities (5 of 12)



### National Emission Standards for Gasoline Distribution Facilities



### National Emission Standards for Gasoline Distribution Facilities (7 of 12)



# National Emission Standards for Gasoline Distribution Facilities (8 of 12)



### National Emission Standards for Gasoline Distribution Facilities (9 of 12)



# National Emission Standards for Gasoline Distribution Facilities (10 of 12)



### National Emission Standards for Gasoline Distribution Facilities (11 of 12)



## National Emission Standards for Gasoline Distribution Facilities (12 of 12)