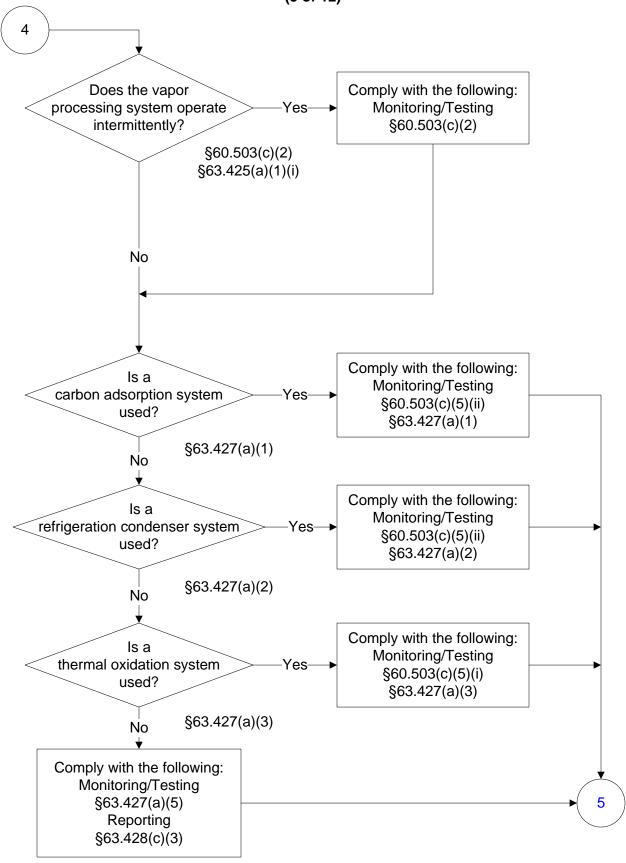

## Below is a flowchart describing 40 CFR Part 63, Subpart R. For the text of the statute/rule, please go to

40 CFR Part 63, Subpart R ( 1 of 12 )



### National Emission Standards for Gasoline Distribution Facilities (2 of 12)



# National Emission Standards for Gasoline Distribution Facilities (3 of 12)



#### **National Emission Standards for Gasoline Distribution Facilities**



### National Emission Standards for Gasoline Distribution Facilities (5 of 12)



### National Emission Standards for Gasoline Distribution Facilities



### National Emission Standards for Gasoline Distribution Facilities (7 of 12)



# National Emission Standards for Gasoline Distribution Facilities (8 of 12)



### National Emission Standards for Gasoline Distribution Facilities (9 of 12)



# National Emission Standards for Gasoline Distribution Facilities (10 of 12)



### National Emission Standards for Gasoline Distribution Facilities (11 of 12)



## National Emission Standards for Gasoline Distribution Facilities (12 of 12)