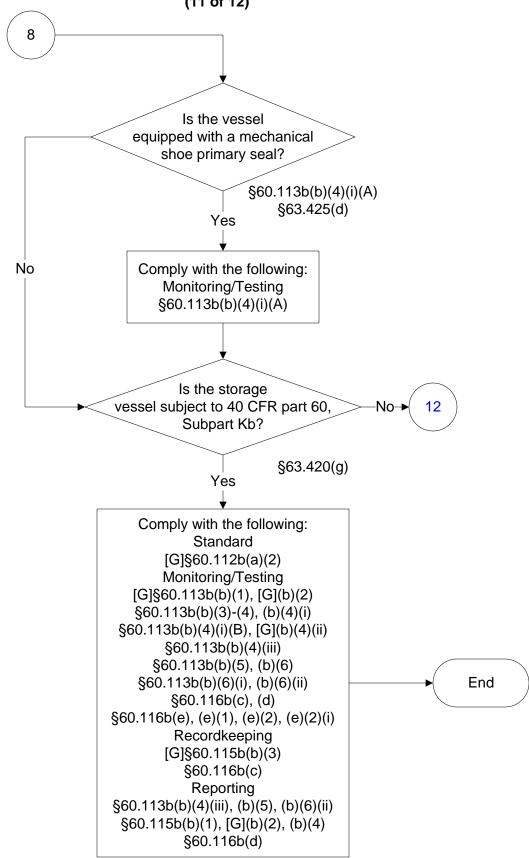

### National Emission Standards for Gasoline Distribution Facilities (2 of 12)



# National Emission Standards for Gasoline Distribution Facilities (3 of 12)



#### **National Emission Standards for Gasoline Distribution Facilities**



### National Emission Standards for Gasoline Distribution Facilities (5 of 12)



### National Emission Standards for Gasoline Distribution Facilities



### National Emission Standards for Gasoline Distribution Facilities (7 of 12)



# National Emission Standards for Gasoline Distribution Facilities (8 of 12)



### National Emission Standards for Gasoline Distribution Facilities (9 of 12)



# National Emission Standards for Gasoline Distribution Facilities (10 of 12)



### National Emission Standards for Gasoline Distribution Facilities (11 of 12)



## National Emission Standards for Gasoline Distribution Facilities (12 of 12)