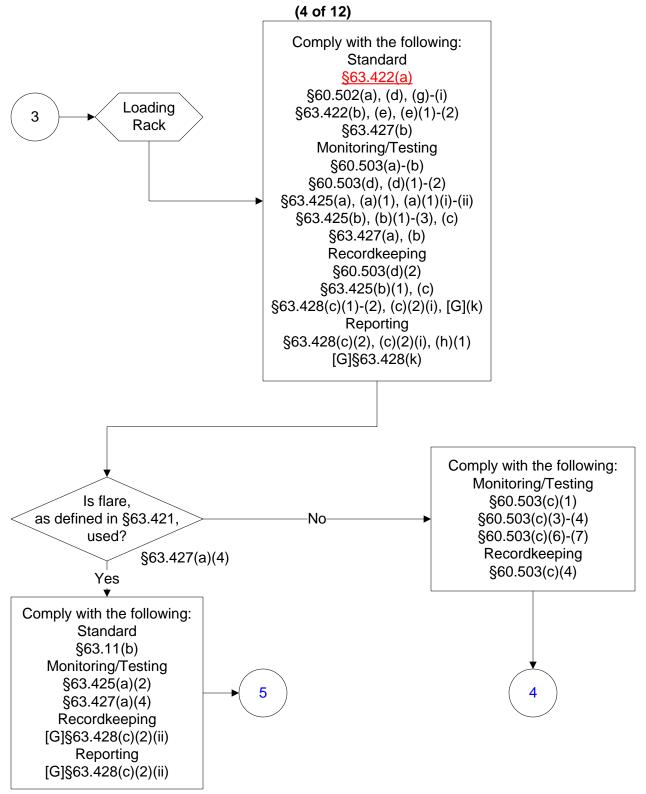

## Below is a flowchart describing 40 CFR Part 63, Subpart R. For the text of the statute/rule, please go to

40 CFR Part 63, Subpart R ( 1 of 12 )



### National Emission Standards for Gasoline Distribution Facilities (2 of 12)



# National Emission Standards for Gasoline Distribution Facilities (3 of 12)



#### **National Emission Standards for Gasoline Distribution Facilities**



### National Emission Standards for Gasoline Distribution Facilities (5 of 12)



### National Emission Standards for Gasoline Distribution Facilities



### National Emission Standards for Gasoline Distribution Facilities (7 of 12)



# National Emission Standards for Gasoline Distribution Facilities (8 of 12)



### National Emission Standards for Gasoline Distribution Facilities (9 of 12)



# National Emission Standards for Gasoline Distribution Facilities (10 of 12)



### National Emission Standards for Gasoline Distribution Facilities (11 of 12)



## National Emission Standards for Gasoline Distribution Facilities (12 of 12)