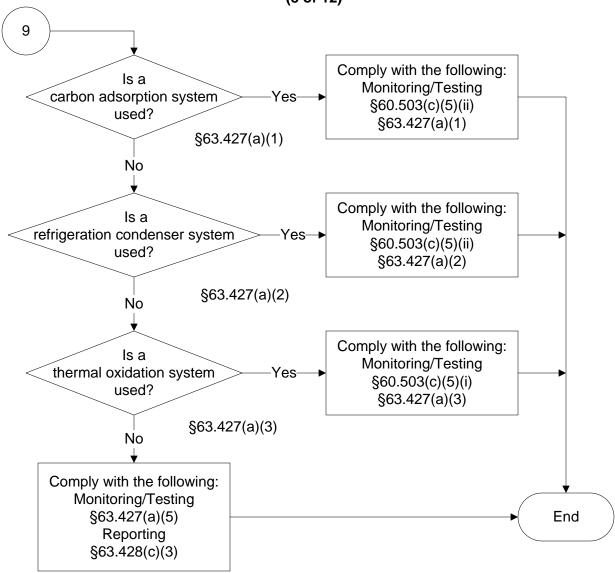

## Below is a flowchart describing 40 CFR Part 63, Subpart R. For the text of the statute/rule, please go to

40 CFR Part 63, Subpart R ( 1 of 12 )



### National Emission Standards for Gasoline Distribution Facilities (2 of 12)



# National Emission Standards for Gasoline Distribution Facilities (3 of 12)



#### **National Emission Standards for Gasoline Distribution Facilities**



### National Emission Standards for Gasoline Distribution Facilities (5 of 12)



### National Emission Standards for Gasoline Distribution Facilities



### National Emission Standards for Gasoline Distribution Facilities (7 of 12)



# National Emission Standards for Gasoline Distribution Facilities (8 of 12)



### National Emission Standards for Gasoline Distribution Facilities (9 of 12)



# National Emission Standards for Gasoline Distribution Facilities (10 of 12)



### National Emission Standards for Gasoline Distribution Facilities (11 of 12)



## National Emission Standards for Gasoline Distribution Facilities (12 of 12)