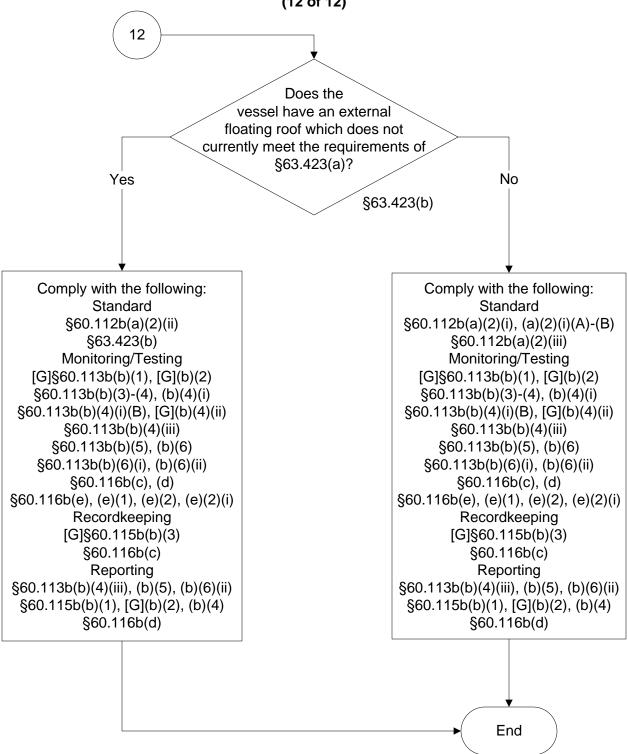

# National Emission Standards for Gasoline Distribution Facilities (3 of 12)



#### **National Emission Standards for Gasoline Distribution Facilities**



### National Emission Standards for Gasoline Distribution Facilities (5 of 12)



### National Emission Standards for Gasoline Distribution Facilities



### National Emission Standards for Gasoline Distribution Facilities (7 of 12)



# National Emission Standards for Gasoline Distribution Facilities (8 of 12)



### National Emission Standards for Gasoline Distribution Facilities (9 of 12)



# National Emission Standards for Gasoline Distribution Facilities (10 of 12)



### National Emission Standards for Gasoline Distribution Facilities (11 of 12)



## National Emission Standards for Gasoline Distribution Facilities (12 of 12)