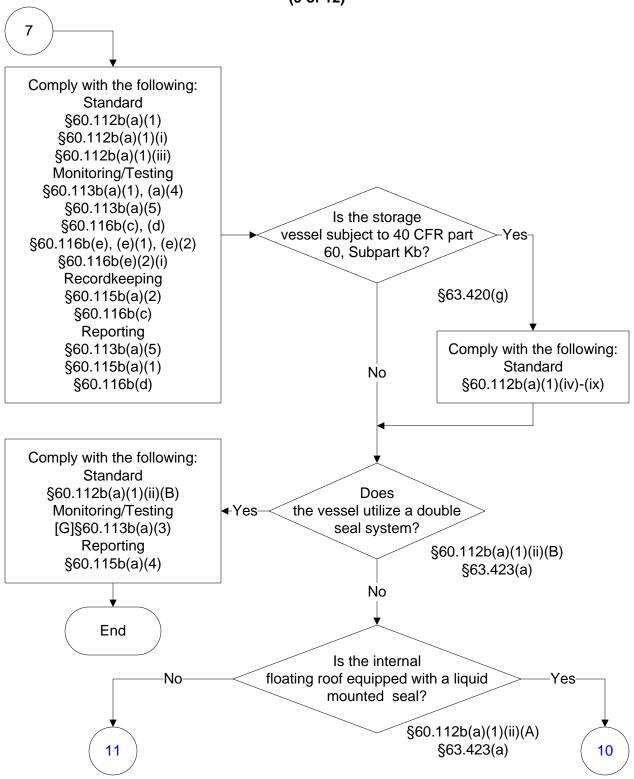

## Below is a flowchart describing 40 CFR Part 63, Subpart R. For the text of the statute/rule, please go to

40 CFR Part 63, Subpart R ( 1 of 12 )



### National Emission Standards for Gasoline Distribution Facilities (2 of 12)



# National Emission Standards for Gasoline Distribution Facilities (3 of 12)



#### **National Emission Standards for Gasoline Distribution Facilities**



### National Emission Standards for Gasoline Distribution Facilities (5 of 12)



### National Emission Standards for Gasoline Distribution Facilities



### National Emission Standards for Gasoline Distribution Facilities (7 of 12)



# National Emission Standards for Gasoline Distribution Facilities (8 of 12)



### National Emission Standards for Gasoline Distribution Facilities (9 of 12)



# National Emission Standards for Gasoline Distribution Facilities (10 of 12)



### National Emission Standards for Gasoline Distribution Facilities (11 of 12)



## National Emission Standards for Gasoline Distribution Facilities (12 of 12)