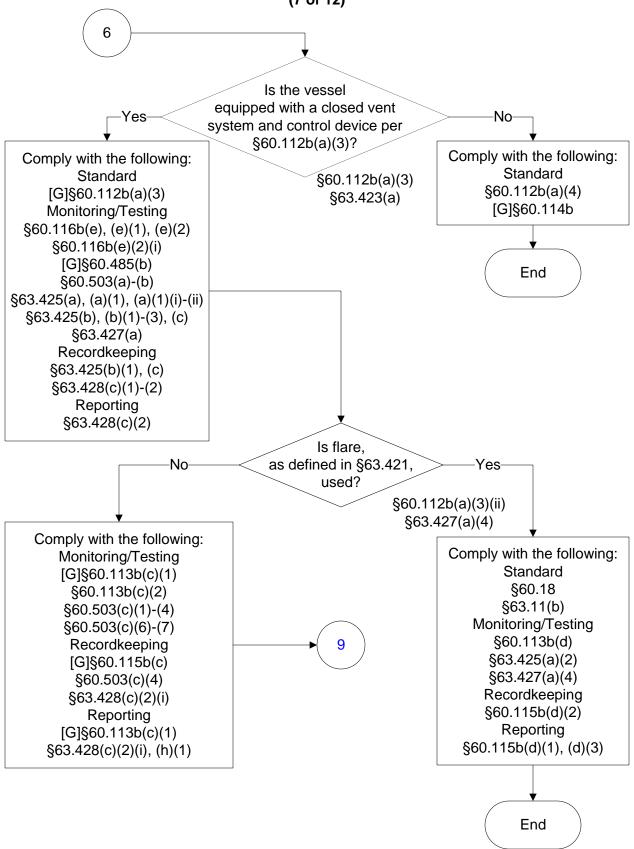

## Below is a flowchart describing 40 CFR Part 63, Subpart R. For the text of the statute/rule, please go to

40 CFR Part 63, Subpart R ( 1 of 12 )



### National Emission Standards for Gasoline Distribution Facilities (2 of 12)



# National Emission Standards for Gasoline Distribution Facilities (3 of 12)



#### **National Emission Standards for Gasoline Distribution Facilities**



### National Emission Standards for Gasoline Distribution Facilities (5 of 12)



### National Emission Standards for Gasoline Distribution Facilities



### National Emission Standards for Gasoline Distribution Facilities (7 of 12)



# National Emission Standards for Gasoline Distribution Facilities (8 of 12)



### National Emission Standards for Gasoline Distribution Facilities (9 of 12)



# National Emission Standards for Gasoline Distribution Facilities (10 of 12)



### National Emission Standards for Gasoline Distribution Facilities (11 of 12)



## National Emission Standards for Gasoline Distribution Facilities (12 of 12)