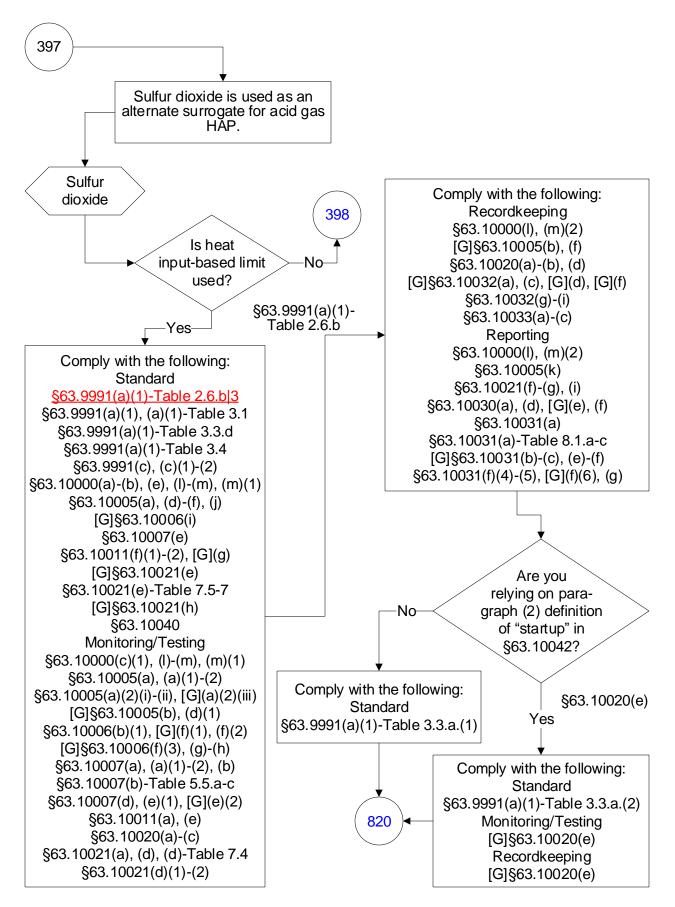

ing Units (231 of 603)



40 CFR Part 63, Subpart UUUUU: Coal- and Oil-Fired Electric Utility Steam Generating Units (232 of 603)



## 40 CFR Part 63, Subpart UUUUU: Coal- and Oil-Fired Electric Utility Steam Generating Units (233 of 603)



40 CFR Part 63, Subpart UUUUU: Coal- and Oil-Fired Electric Utility Steam Generating Units (234 of 603)



## 40 CFR Part 63, Subpart UUUUU: Coal- and Oil-Fired Electric Utility Steam Generating Units (235 of 603)







## 40 CFR Part 63, Subpart UUUUU: Coal- and Oil-Fired Electric Utility Steam Generating Units (237 of 603)







## 40 CFR Part 63, Subpart UUUUU: Coal- and Oil-Fired Electric Utility Steam Generating Units (239 of 603)







## 40 CFR Part 63, Subpart UUUUU: Coal- and Oil-Fired Electric Utility Steam Generating Units (241 of 603)



#### 40 CFR Part 63, Subpart UUUUU: Coal- and Oil-Fired Electric Utility Steam Generating Units (242 of 603)





#### 40 CFR Part 63, Subpart UUUUU: Coal- and Oil-Fired Electric Utility Steam Generating Units (243 of 603)









## 40 CFR Part 63, Subpart UUUUU: Coal- and Oil-Fired Electric Utility Steam Generating Units (246 of 603)



# 40 CFR Part 63, Subpart UUUUU: Coal- and Oil-Fired Electric Utility Steam Generating Units (247 of 603)



# 40 CFR Part 63, Subpart UUUUU: Coal- and Oil-Fired Electric Utility Steam Generating Units (248 of 603)



# 40 CFR Part 63, Subpart UUUUU: Coal- and Oil-Fired Electric Utility Steam Generating Units (249 of 603)



# 40 CFR Part 63, Subpart UUUUU: Coal- and Oil-Fired Electric Utility Steam Generating Units (250 of 603)





40 CFR Part 63, Su