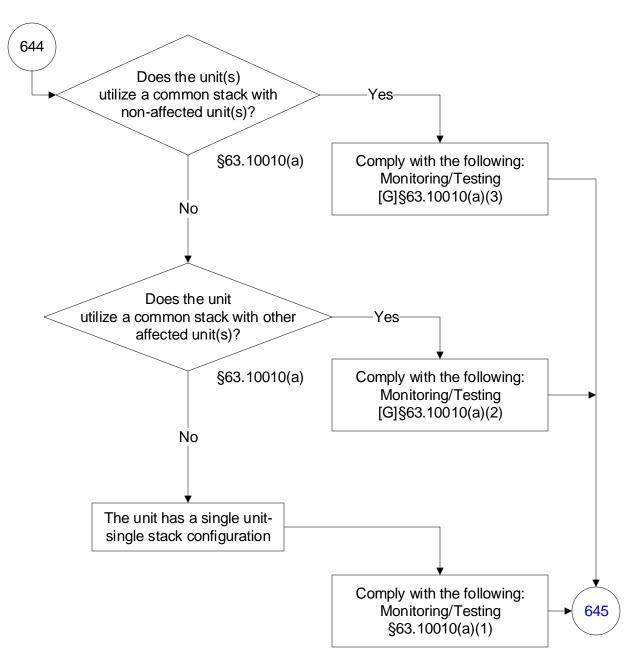

ating Units (445 of 603)



## 40 CFR Part 63, Subpart UUUUU: Coal- and Oil-Fired Electric Utility Steam Generating Units (446 of 603)



## 40 CFR Part 63, Subpart UUUUU: Coal- and Oil-Fired Electric Utility Steam Generating Units (447 of 603)



## 40 CFR Part 63, Subpart UUUUU: Coal- and Oil-Fired Electric Utility Steam Generating Units (448 of 603)



#### 40 CFR Part 63, Subpart UUUUU: Coal- and Oil-Fired Electric Utility Steam Generating Units (449 of 603)



#### 40 CFR Part 63, Subpart UUUUU: Coal- and Oil-Fired Electric Utility Steam Generating Units (450 of 603)



## 40 CFR Part 63, Subpart UUUUU: Coal- and Oil-Fired Electric Utility Steam Generating Units (451 of 603)



## 40 CFR Part 63, Subpart UUUUU: Coal- and Oil-Fired Electric Utility Steam Generating Units (452 of 603)



## 40 CFR Part 63, Subpart UUUUU: Coal- and Oil-Fired Electric Utility Steam Generating Units (453 of 603)



## 40 CFR Part 63, Subpart UUUUU: Coal- and Oil-Fired Electric Utility Steam Generating Units (454 of 603)



#### 40 CFR Part 63, Subpart UUUUU: Coal- and Oil-Fired Electric Utility Steam Generating Units (455 of 603)



#### 40 CFR Part 63, Subpart UUUUU: Coal- and Oil-Fired Electric Utility Steam Generating Units (456 of 603)







## 40 CFR Part 63, Subpart UUUUU: Coal- and Oil-Fired Electric Utility Steam Generating Units (458 of 603)



## 40 CFR Part 63, Subpart UUUUU: Coal- and Oil-Fired Electric Utility Steam Generating Units (459 of 603)



## 40 CFR Part 63, Subpart UUUUU: Coal- and Oil-Fired Electric Utility Steam Generating Units (460 of 603)



## 40 CFR Part 63, S