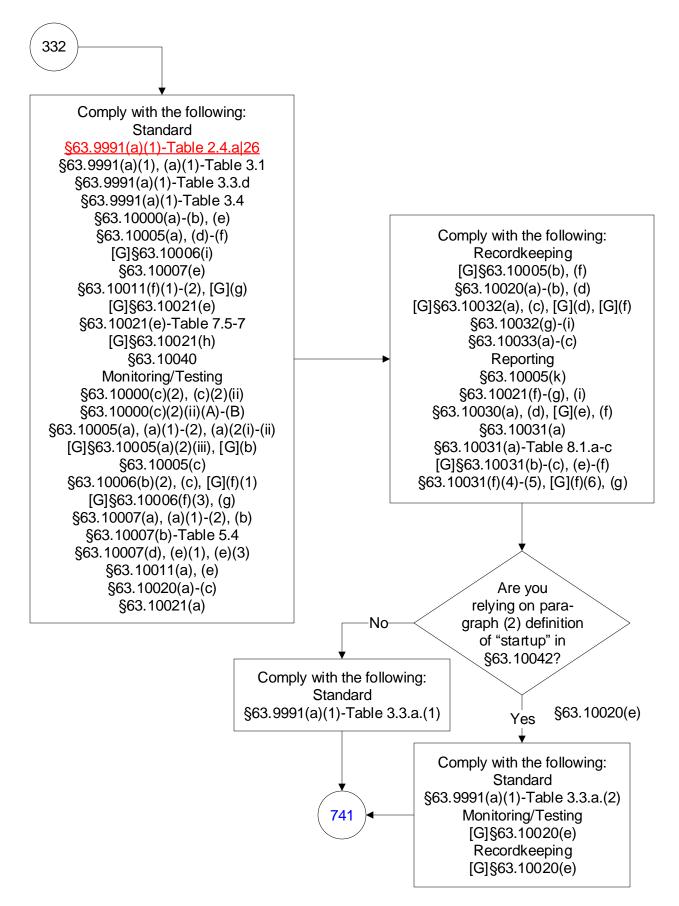

### 40 CFR Part 63, Subpart UUUUU: Coal- and Oil-Fired Electric Utility Steam Generating Units (331 of 603)

### 40 CFR Part 63, Subpart UUUUU: Coal- and Oil-Fired Electric Utility Steam Generating Units (332 of 603)