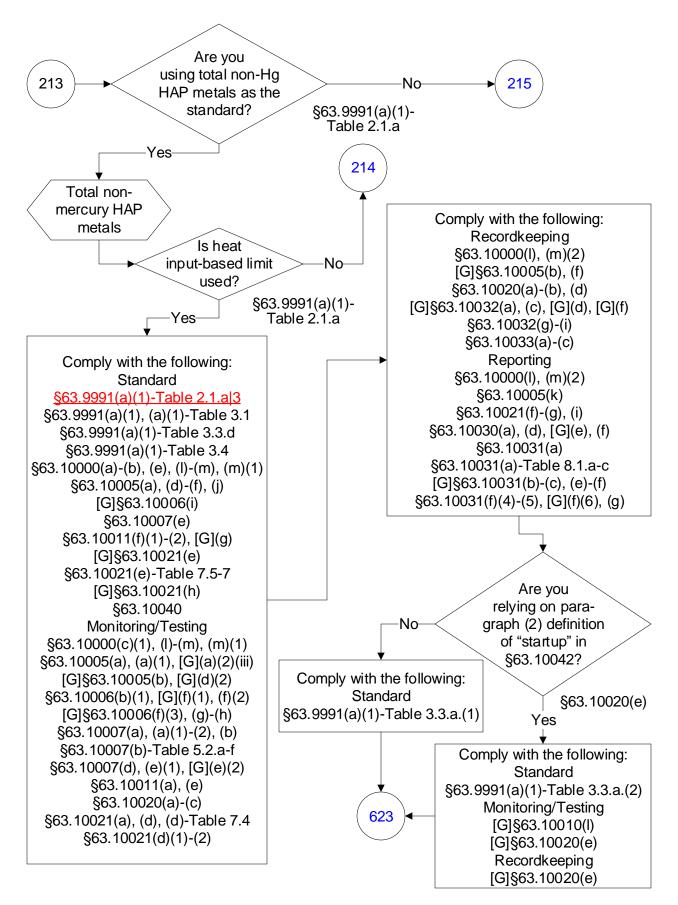

These flowcharts are for use by sources subject to the Federal Operating Permit Program and are subject to change.