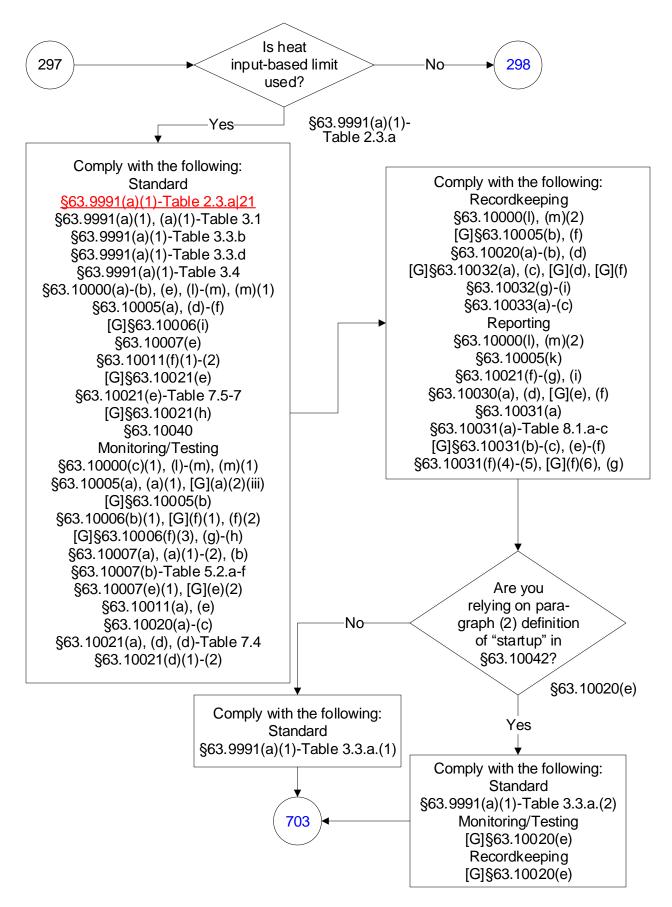

## 40 CFR Part 63, Subpart UUUUU: Coal- and Oil-Fired Electric Utility Steam Generating Units (297 of 603)