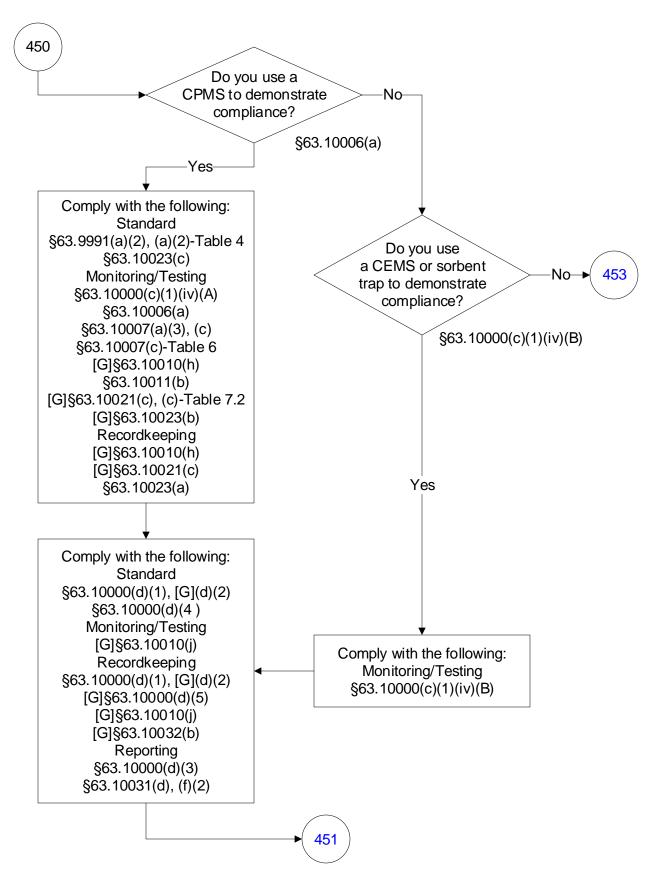

These flowcharts are for use by sources subject to the Federal Operating Permit Program and are subject to change.