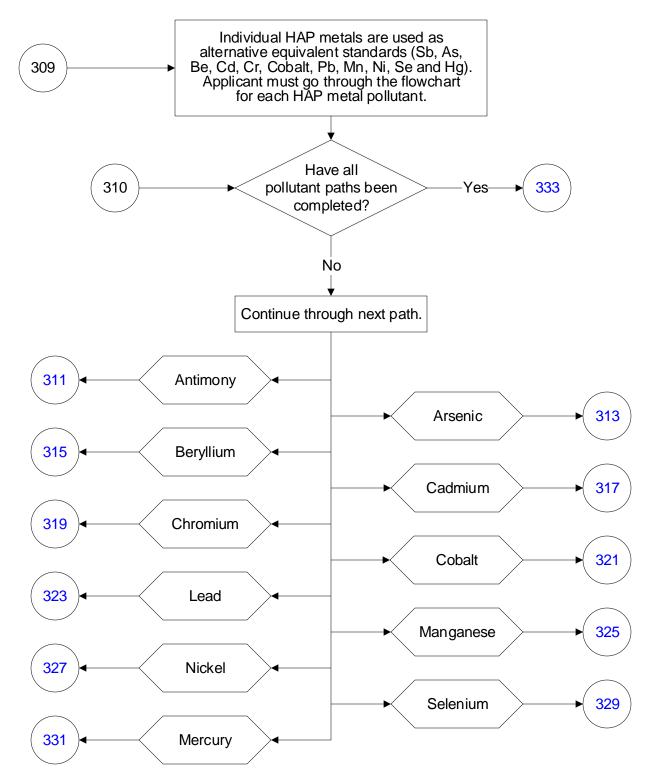

## 40 CFR Part 63, Subpart UUUUU: Coal- and Oil-Fired Electric Utility Steam Generating Units (309 of 603)