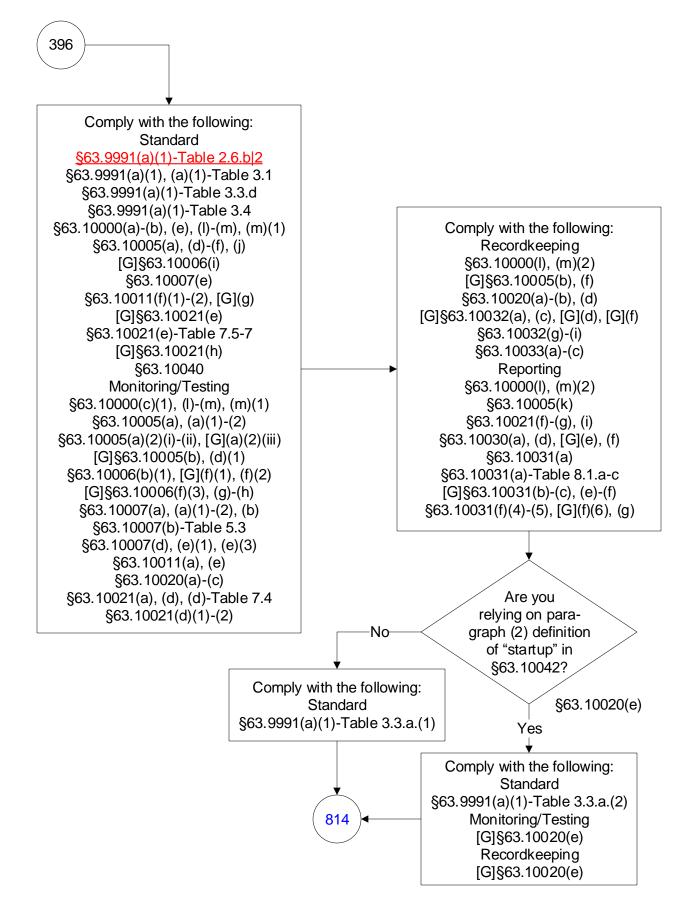

ing Units (230 of 603)



## 40 CFR Part 63, Subpart UUUUU: Coal- and Oil-Fired Electric Utility Steam Generating Units (231 of 603)



40 CFR Part 63, Subpart UUUUU: Coal- and Oil-Fired Electric Utility Steam Generating Units (232 of 603)



## 40 CFR Part 63, Subpart UUUUU: Coal- and Oil-Fired Electric Utility Steam Generating Units (233 of 603)



40 CFR Part 63, Subpart UUUUU: Coal- and Oil-Fired Electric Utility Steam Generating Units (234 of 603)



## 40 CFR Part 63, Subpart UUUUU: Coal- and Oil-Fired Electric Utility Steam Generating Units (235 of 603)







## 40 CFR Part 63, Subpart UUUUU: Coal- and Oil-Fired Electric Utility Steam Generating Units (237 of 603)







## 40 CFR Part 63, Subpart UUUUU: Coal- and Oil-Fired Electric Utility Steam Generating Units (239 of 603)







## 40 CFR Part 63, Subpart UUUUU: Coal- and Oil-Fired Electric Utility Steam Generating Units (241 of 603)



#### 40 CFR Part 63, Subpart UUUUU: Coal- and Oil-Fired Electric Utility Steam Generating Units (242 of 603)





#### 40 CFR Part 63, Subpart UUUUU: Coal- and Oil-Fired Electric Utility Steam Generating Units (243 of 603)









## 40 CFR Part 63, Subpart UUUUU: Coal- and Oil-Fired Electric Utility Steam Generating Units (246 of 603)



# 40 CFR Part 63, Subpart UUUUU: Coal- and Oil-Fired Electric Utility Steam Generating Units (247 of 603)



# 40 CFR Part 63, Subpart UUUUU: Coal- and Oil-Fired Electric Utility Steam Generating Units (248 of 603)



# 40 CFR Part 63, Subpart UUUUU: Coal- and Oil-Fired Electric Utility Steam Generating Units (249 of 603)



# 40 CFR Part 63, S