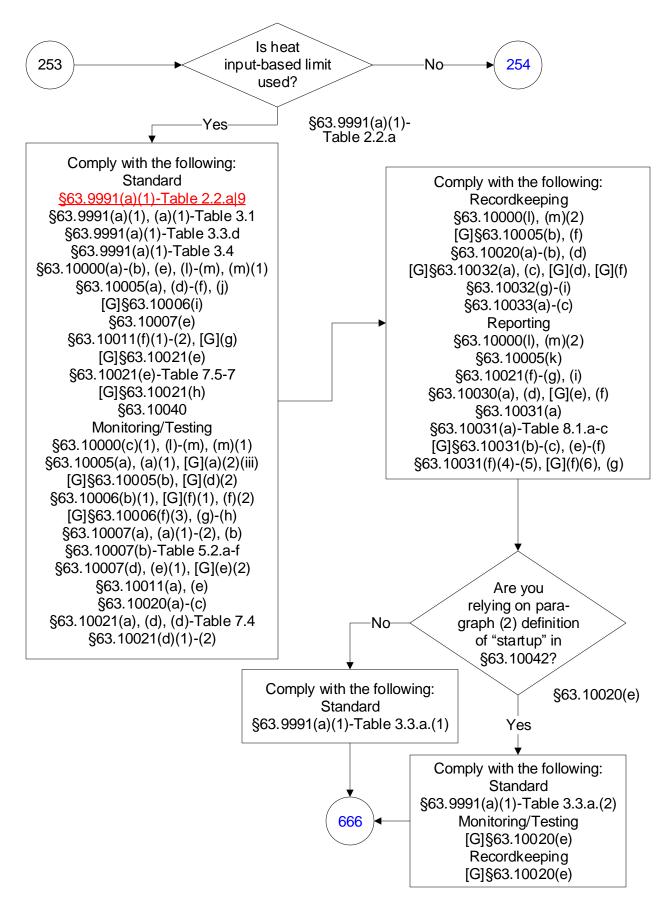

## 40 CFR Part 63, Subpart UUUUU: Coal- and Oil-Fired Electric Utility Steam Generating Units (253 of 603)