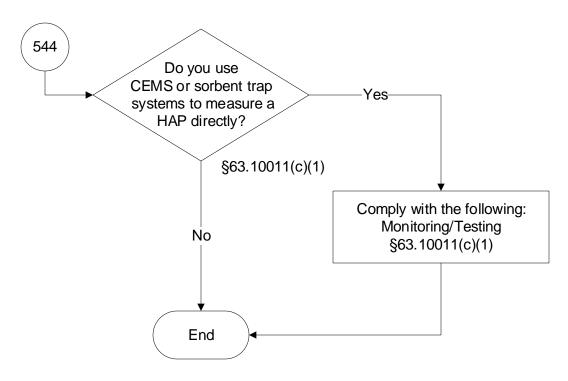

## 40 CFR Part 63, Subpart UUUUU: Coal- and Oil-Fired Electric Utility Steam Generating Units (544 of 603)