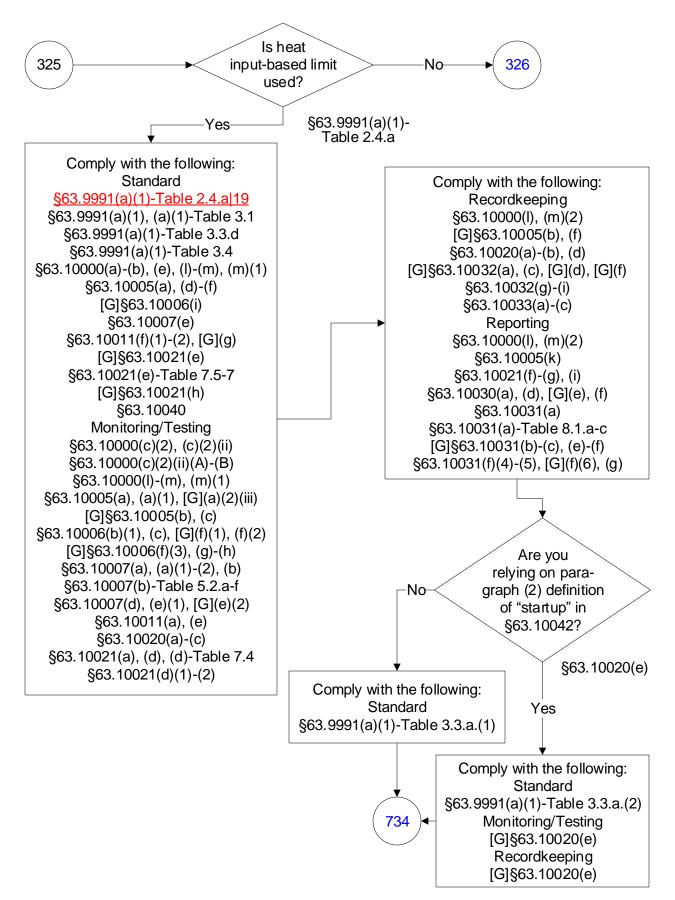

### 40 CFR Part 63, Subpart UUUUU: Coal- and Oil-Fired Electric Utility Steam Generating Units (325 of 603)