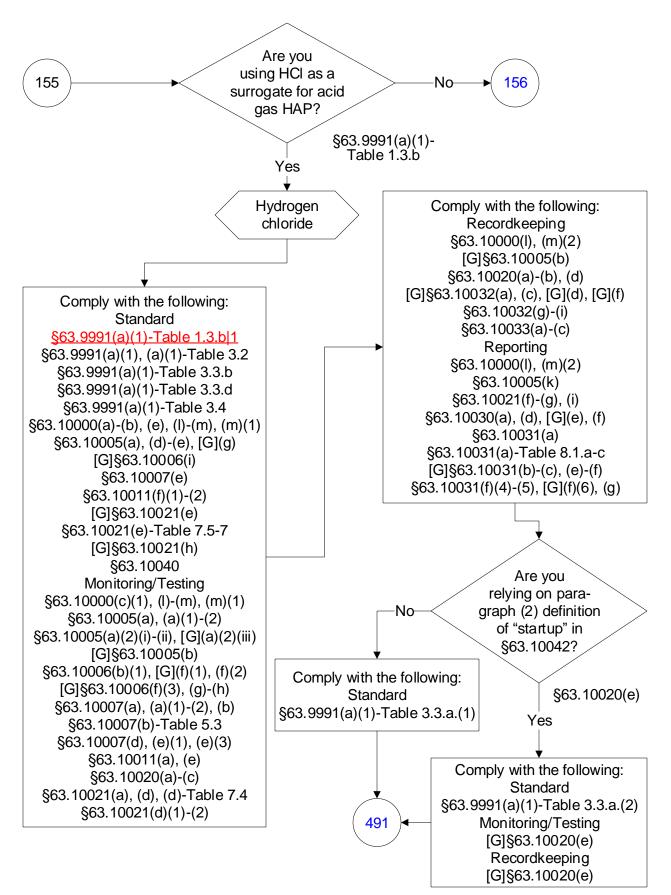

## 40 CFR Part 63, Subpart UUUUU: Coal- and Oil-Fired Electric Utility Steam Generating Units (278 of 603)