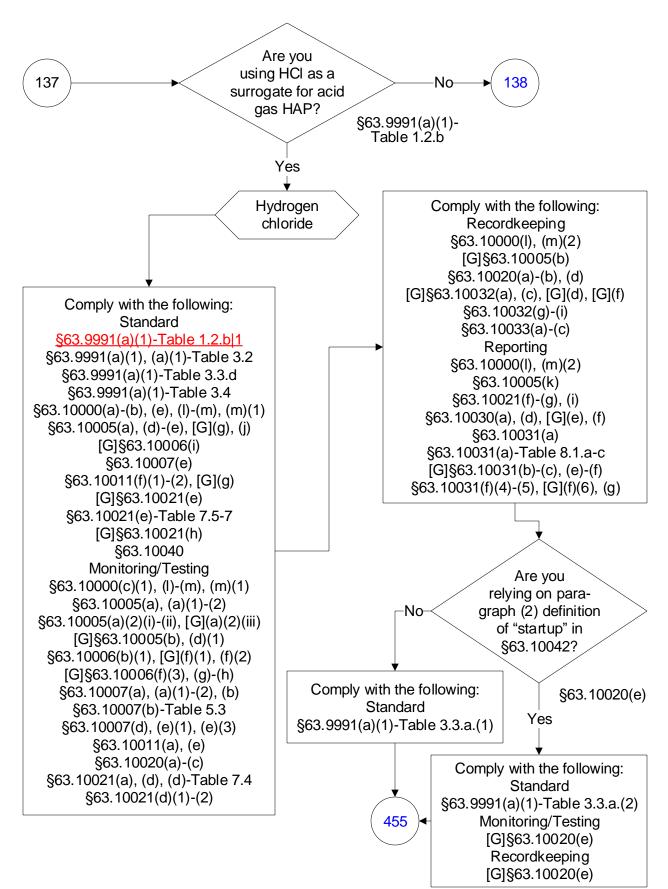

y 2, 2018.

These flowcharts are for use by sources subject to the Federal Operating Permit Program and are subject to change.

# 40 CFR Part 63, Subpart UUUUU: Coal- and Oil-Fired Electric Utility Steam Generating Units (24 of 603)







40 CFR Part 63, Subpart UUUUU: Coal- and Oil-Fired Electric Utility Steam Generating Units (26 of 603)



40 CFR Part 63, Subpart UUUUU: Coal- and Oil-Fired Electric Utility Steam Generating Units (27 of 603)



40 CFR Part 63, Subpart UUUUU: Coal- and Oil-Fired Electric Utility Steam Generating Units (28 of 603)



#### 40 CFR Part 63, Subpart UUUUU: Coal- and Oil-Fired Electric Utility Steam Generating Units (29 of 603)



























## 40 CFR Part 63, Subpart UUUUU: Coal- and Oil-Fired Electric Utility Steam Generating Units (36 of 603)



# 40 CFR Part 63, Subpart UUUUU: Coal- and Oil-Fired Electric Utility Steam Generating Units (37 of 603)



# 40 CFR Part 63, Subpart UUUUU: Coal- and Oil-Fired Electric Utility Steam Generating Units (38 of 603)



# 40 CFR Part 63, Subpart UUUUU: Coal- and Oil-Fired Electric Utility Steam Generating Units (39 of 603)



## 40 CFR Part 63, Subpart UUUUU: Coal- and Oil-Fired Electric Utility Steam Generating Units (40 of 603)



# 40 CFR Part 63, Subpart UUUUU: Coal- and Oil-Fired Electric Utility Steam Generating Units (41 of 603)















40 CFR Part 63, Subpart UUUUU: Coal- and Oil-Fired Electric Utility Steam Generating Units (45 of 603)



40 CFR Part 63, Subpart UUUUU: Coal- and Oil-Fired Electric Utility Steam Generating Units (46 of 603)



40 CFR Part 63, Subpart UUUUU: Co