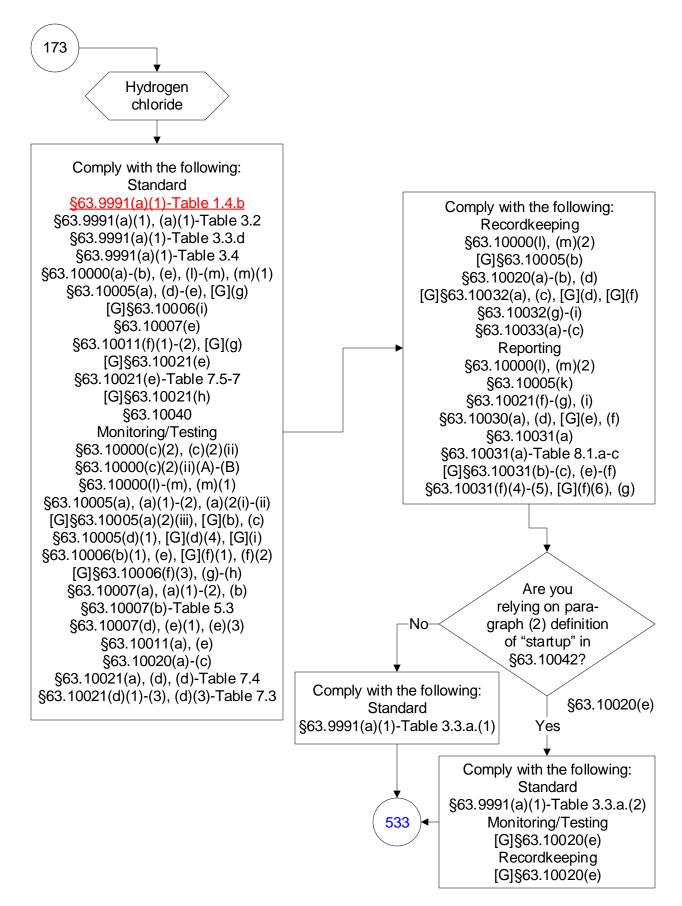

lectric Utility Steam Generating Units (63 of 603)



40 CFR Part 63, Subpart UUUUU: Coal- and Oil-Fired Electric Utility Steam Generating Units (64 of 603)



40 CFR Part 63, Subpart UUUUU: Coal- and Oil-Fired Electric Utility Steam Generating Units (65 of 603)



### 40 CFR Part 63, Subpart UUUUU: Coal- and Oil-Fired Electric Utility Steam Generating Units (66 of 603)



40 CFR Part 63, Subpart UUUUU: Coal- and Oil-Fired Electric Utility Steam Generating Units (67 of 603)



40 CFR Part 63, Subpart UUUUU: Coal- and Oil-Fired Electric Utility Steam Generating Units (68 of 603)



40 CFR Part 63, Subpart UUUUU: Coal- and Oil-Fired Electric Utility Steam Generating Units (69 of 603)



# 40 CFR Part 63, Subpart UUUUU: Coal- and Oil-Fired Electric Utility Steam Generating Units (70 of 603)



# 40 CFR Part 63, Subpart UUUUU: Coal- and Oil-Fired Electric Utility Steam Generating Units (71 of 603)



# 40 CFR Part 63, Subpart UUUUU: Coal- and Oil-Fired Electric Utility Steam Generating Units (72 of 603)



## 40 CFR Part 63, Subpart UUUUU: Coal- and Oil-Fired Electric Utility Steam Generating Units (73 of 603)







40 CFR Part 63, Subpart UUUUU: Coal- and Oil-Fired Electric Utility Steam Generating Units (75 of 603)



40 CFR Part 63, Subpart UUUUU: Coal- and Oil-Fired Electric Utility Steam Generating Units (76 of 603)







40 CFR Part 63, Subpart UUUUU: Coal- and Oil-Fired Electric Utility Steam Generating Units (78 of 603)







40 CFR Part 63, Subpart UUUUU: Coal- and Oil-Fired Electric Utility Steam Generating Units (80 of 603)



40 CFR Part 63, Subpart UUUUU: Coal-