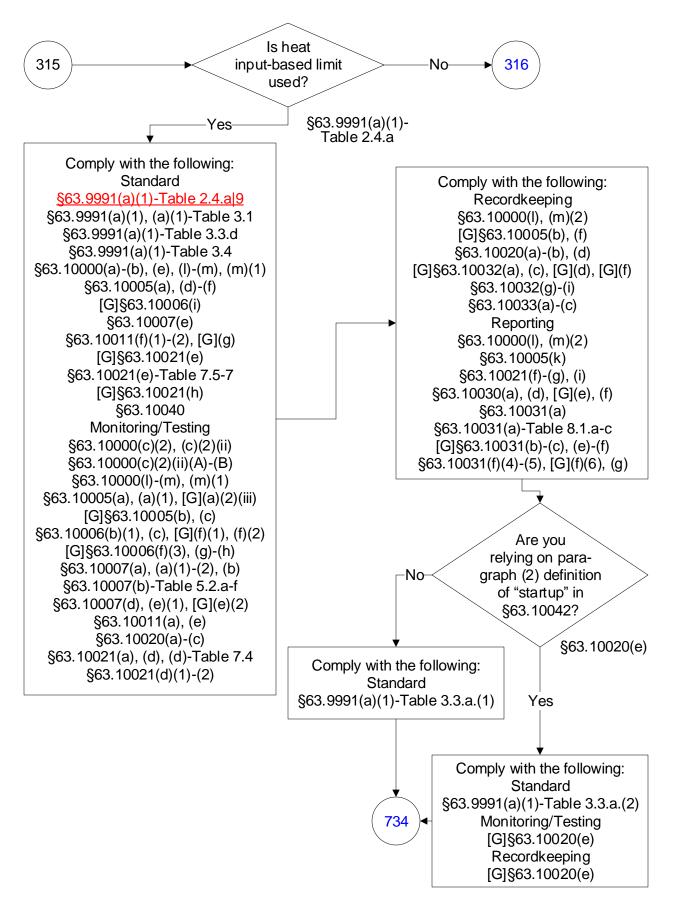

## 40 CFR Part 63, Subpart UUUUU: Coal- and Oil-Fired Electric Utility Steam Generating Units (314 of 603)