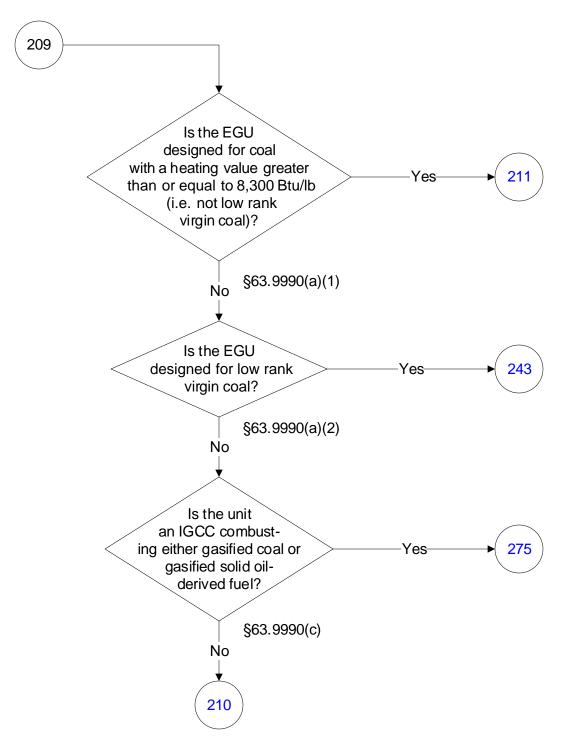

ty Steam Generating Units (80 of 603)



40 CFR Part 63, Subpart UUUUU: Coal- and Oil-Fired Electric Utility Steam Generating Units (81 of 603)



40 CFR Part 63, Subpart UUUUU: Coal- and Oil-Fired Electric Utility Steam Generating Units (82 of 603)



40 CFR Part 63, Subpart UUUUU: Coal- and Oil-Fired Electric Utility Steam Generating Units (83 of 603)



40 CFR Part 63, Subpart UUUUU: Coal- and Oil-Fired Electric Utility Steam Generating Units (84 of 603)



#### 40 CFR Part 63, Subpart UUUUU: Coal- and Oil-Fired Electric Utility Steam Generating Units (85 of 603)



#### 40 CFR Part 63, Subpart UUUUU: Coal- and Oil-Fired Electric Utility Steam Generating Units (86 of 603)



#### 40 CFR Part 63, Subpart UUUUU: Coal- and Oil-Fired Electric Utility Steam Generating Units (87 of 603)









# 40 CFR Part 63, Subpart UUUUU: Coal- and Oil-Fired Electric Utility Steam Generating Units (89 of 603)

## 40 CFR Part 63, Subpart UUUUU: Coal- and Oil-Fired Electric Utility Steam Generating Units (90 of 603)



40 CFR Part 63, Subpart UUUUU: Coal- and Oil-Fired Electric Utility Steam Generating Units (91 of 603)



## 40 CFR Part 63, Subpart UUUUU: Coal- and Oil-Fired Electric Utility Steam Generating Units (92 of 603)



















## 40 CFR Part 63, Subpart UUUUU: Coal- and Oil-Fired Electric Utility Steam Generating Units (97 of 603)







## 40 CFR Part 63, Subpart UUUUU: Coal- and Oil-Fired Electric Utility Steam Generating Units (99 of 603)



40 CFR Part 63, Subpart UUUUU: Coal- and Oil-Fired Electric Utility Steam Generating Units (100 of 603)



## 40 CFR Part 63, Su