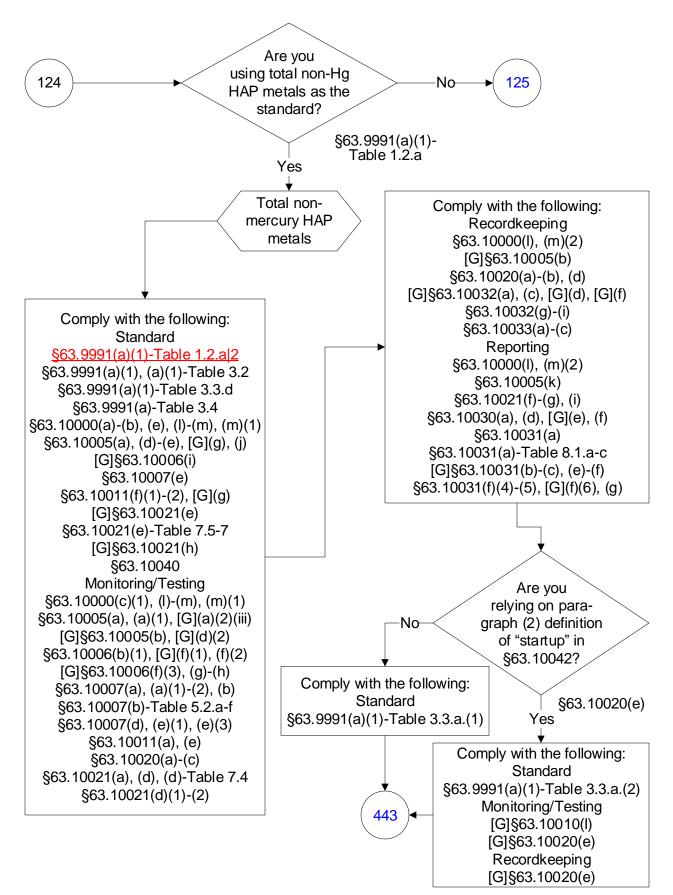

## 40 CFR Part 63, Subpart UUUUU: Coal- and Oil-Fired Electric Utility Steam Generating Units (246 of 603)

# 40 CFR Part 63, Subpart UUUUU: Coal- and Oil-Fired Electric Utility Steam Generating Units (247 of 603)

# 40 CFR Part 63, Subpart UUUUU: Coal- and Oil-Fired Electric Utility Steam Generating Units (248 of 603)

# 40 CFR Part 63, Subpart UUUUU: Coal- and Oil-Fired Electric Utility Steam Generating Units (249 of 603)

# 40 CFR Part 63, Subpart UUUUU: Coal- and Oil-Fired Electric Utility Steam Generating Units (250 of 603)

40 CFR Part 63, Subpart UUUUU: Coal- and Oil-Fired Electric Utility Steam Generating Units (251 of 603)