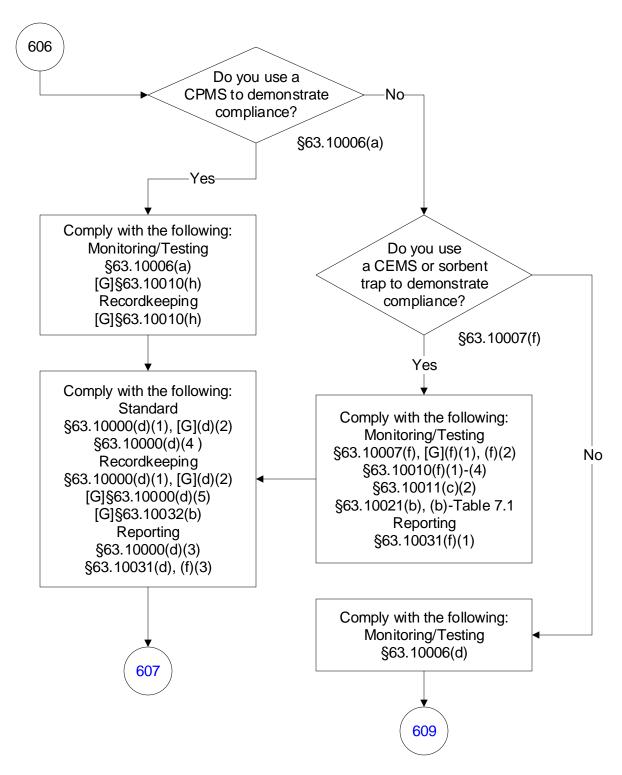

These flowcharts are for use by sources subject to the Federal Operating Permit Program and are subject to change.