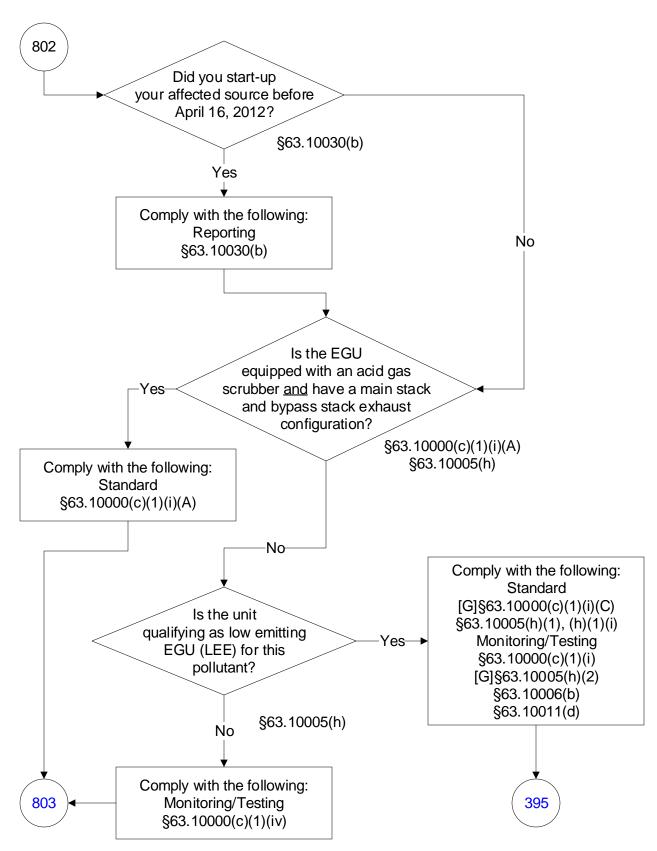

erating Units (566 of 603)



### 40 CFR Part 63, Subpart UUUUU: Coal- and Oil-Fired Electric Utility Steam Generating Units (567 of 603)



### 40 CFR Part 63, Subpart UUUUU: Coal- and Oil-Fired Electric Utility Steam Generating Units (568 of 603)



## 40 CFR Part 63, Subpart UUUUU: Coal- and Oil-Fired Electric Utility Steam Generating Units (569 of 603)



## 40 CFR Part 63, Subpart UUUUU: Coal- and Oil-Fired Electric Utility Steam Generating Units (570 of 603)



## 40 CFR Part 63, Subpart UUUUU: Coal- and Oil-Fired Electric Utility Steam Generating Units (571 of 603)



# 40 CFR Part 63, Subpart UUUUU: Coal- and Oil-Fired Electric Utility Steam Generating Units (572 of 603)



### 40 CFR Part 63, Subpart UUUUU: Coal- and Oil-Fired Electric Utility Steam Generating Units (573 of 603)



### 40 CFR Part 63, Subpart UUUUU: Coal- and Oil-Fired Electric Utility Steam Generating Units (574 of 603)



## 40 CFR Part 63, Subpart UUUUU: Coal- and Oil-Fired Electric Utility Steam Generating Units (575 of 603)



## 40 CFR Part 63, Subpart UUUUU: Coal- and Oil-Fired Electric Utility Steam Generating Units (576 of 603)



## 40 CFR Part 63, Subpart UUUUU: Coal- and Oil-Fired Electric Utility Steam Generating Units (577 of 603)



# 40 CFR Part 63, Subpart UUUUU: Coal- and Oil-Fired Electric Utility Steam Generating Units (578 of 603)



### 40 CFR Part 63, Subpart UUUUU: Coal- and Oil-Fired Electric Utility Steam Generating Units (579 of 603)



### 40 CFR Part 63, Subpart UUUUU: Coal- and Oil-Fired Electric Utility Steam Generating Units (580 of 603)



## 40 CFR Part 63, Subpart