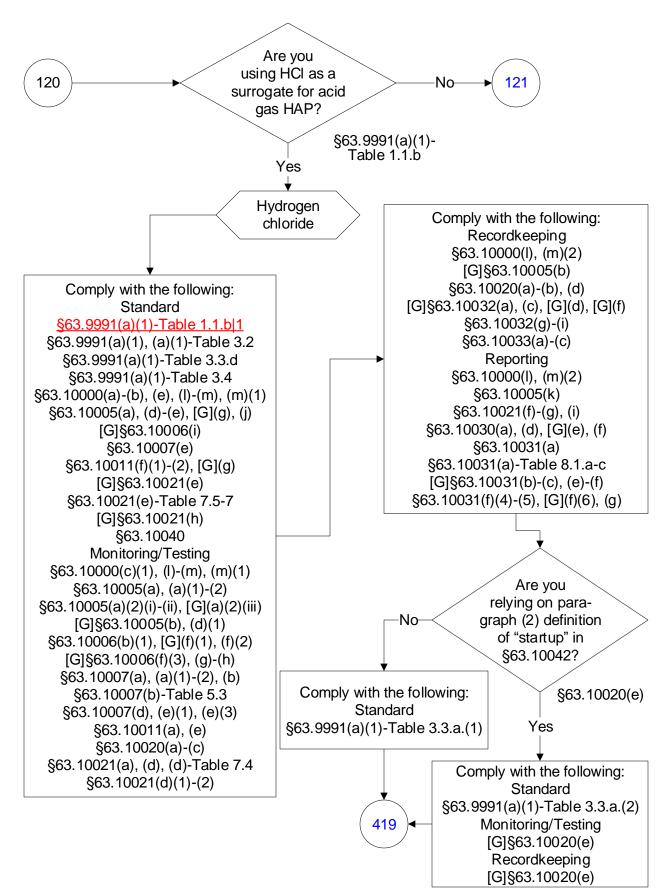

y Steam Generating Units (11 of 603)



40 CFR Part 63, Subpart UUUUU: Coal- and Oil-Fired Electric Utility Steam Generating Units (12 of 603)



40 CFR Part 63, Subpart UUUUU: Coal- and Oil-Fired Electric Utility Steam Generating Units (13 of 603)



40 CFR Part 63, Subpart UUUUU: Coal- and Oil-Fired Electric Utility Steam Generating Units (14 of 603)



40 CFR Part 63, Subpart UUUUU: Coal- and Oil-Fired Electric Utility Steam Generating Units (15 of 603)



#### 40 CFR Part 63, Subpart UUUUU: Coal- and Oil-Fired Electric Utility Steam Generating Units (16 of 603)







#### 40 CFR Part 63, Subpart UUUUU: Coal- and Oil-Fired Electric Utility Steam Generating Units (18 of 603)







# 40 CFR Part 63, Subpart UUUUU: Coal- and Oil-Fired Electric Utility Steam Generating Units (20 of 603)



# 40 CFR Part 63, Subpart UUUUU: Coal- and Oil-Fired Electric Utility Steam Generating Units (21 of 603)



# 40 CFR Part 63, Subpart UUUUU: Coal- and Oil-Fired Electric Utility Steam Generating Units (22 of 603)



# 40 CFR Part 63, Subpart UUUUU: Coal- and Oil-Fired Electric Utility Steam Generating Units (23 of 603)



Last Modified: March 22, 2019 These flowcharts are for use by sources sub From 40 CFR Part 63, Subpart UUUUU, Amended: July 2, 2018.

These flowcharts are for use by sources subject to the Federal Operating Permit Program and are subject to change.

# 40 CFR Part 63, Subpart UUUUU: Coal- and Oil-Fired Electric Utility Steam Generating Units (24 of 603)







40 CFR Part 63, Subpart UUUUU: Coal- and Oil-Fired Electric Utility Steam Generating Units (26 of 603)



40 CFR