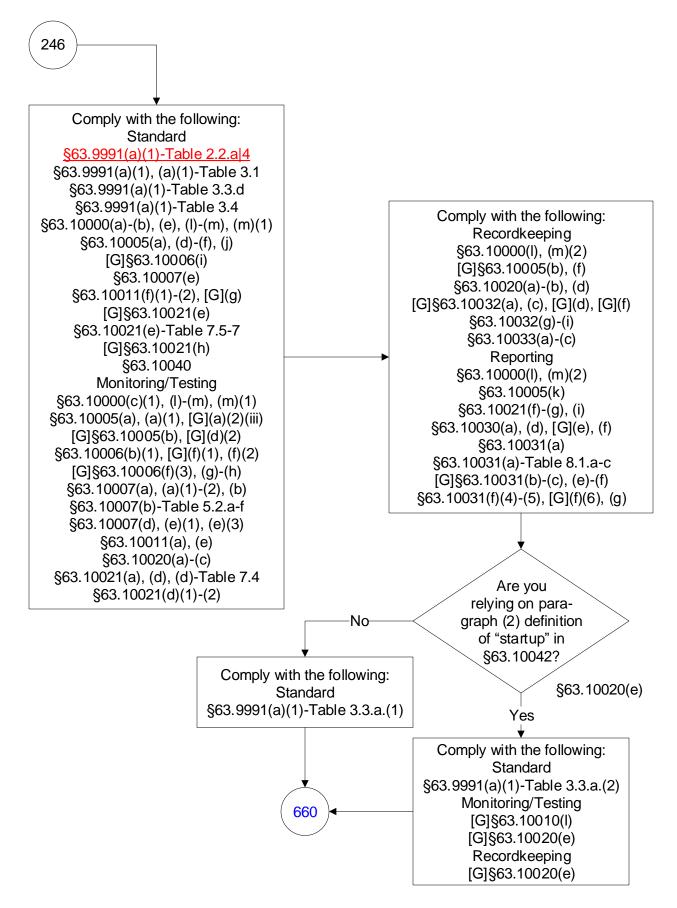

Generating Units (116 of 603)



# 40 CFR Part 63, Subpart UUUUU: Coal- and Oil-Fired Electric Utility Steam Generating Units (117 of 603)



40 CFR Part 63, Subpart UUUUU: Coal- and Oil-Fired Electric Utility Steam Generating Units (118 of 603)



## 40 CFR Part 63, Subpart UUUUU: Coal- and Oil-Fired Electric Utility Steam Generating Units (119 of 603)







40 CFR Part 63, Subpart UUUUU: Coal- and Oil-Fired Electric Utility Steam Generating Units (121 of 603)



## 40 CFR Part 63, Subpart UUUUU: Coal- and Oil-Fired Electric Utility Steam Generating Units (123 of 603)



40 CFR Part 63, Subpart UUUUU: Coal- and Oil-Fired Electric Utility Steam Generating Units (124 of 603)



## 40 CFR Part 63, Subpart UUUUU: Coal- and Oil-Fired Electric Utility Steam Generating Units (125 of 603)











### 40 CFR Part 63, Subpart UUUUU: Coal- and Oil-Fired Electric Utility Steam Generating Units (128 of 603)







#### 40 CFR Part 63, Subpart UUUUU: Coal- and Oil-Fired Electric Utility Steam Generating Units (130 of 603)



40 CFR Part 63, Subpart UUUUU: Coal- and Oil-Fired Electric Utility Steam Generating Units (131 of 603)



## 40 CFR Part 63, Subpart UUUUU: Coal- and Oil-Fired Electric Utility Steam Generating Units (132 of 603)



40 CFR Part 63, Subpart UUUUU: Coal- and Oil-Fired Electric Utility Steam Generating Units (133 of 603)











### 40 CFR Part 63, Subpart UUUUU: Coal- and Oil-Fired Electric Utility Steam Generating Units (136 of 603)







### 40 CFR Part 63, Subpart UUUUU: Coal- and Oil-Fired Electric Utility Steam Generating Units (138 of 603)







####