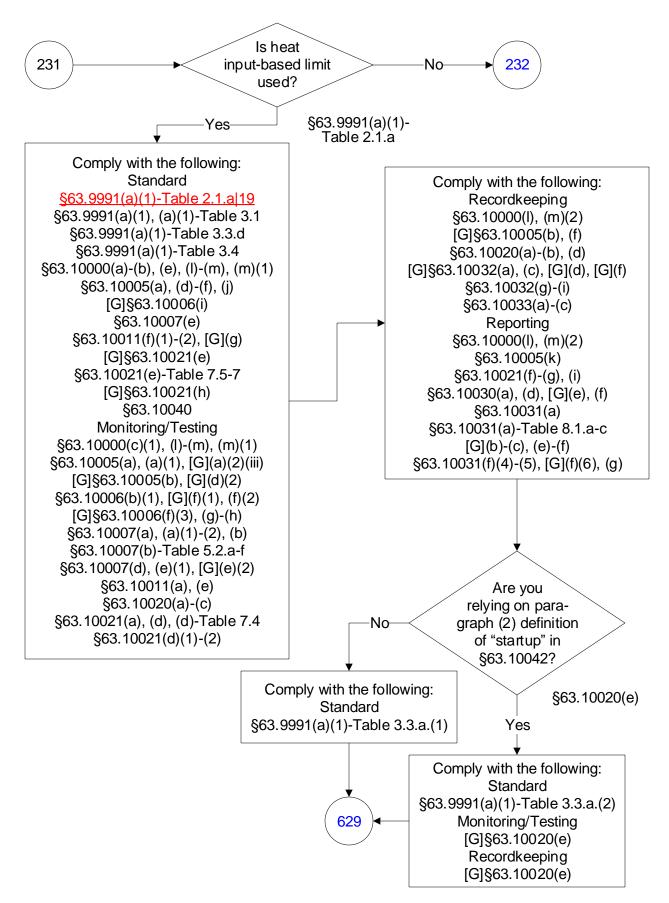

## 40 CFR Part 63, Subpart UUUUU: Coal- and Oil-Fired Electric Utility Steam Generating Units (233 of 603)

40 CFR Part 63, Subpart UUUUU: Coal- and Oil-Fired Electric Utility Steam Generating Units (234 of 603)