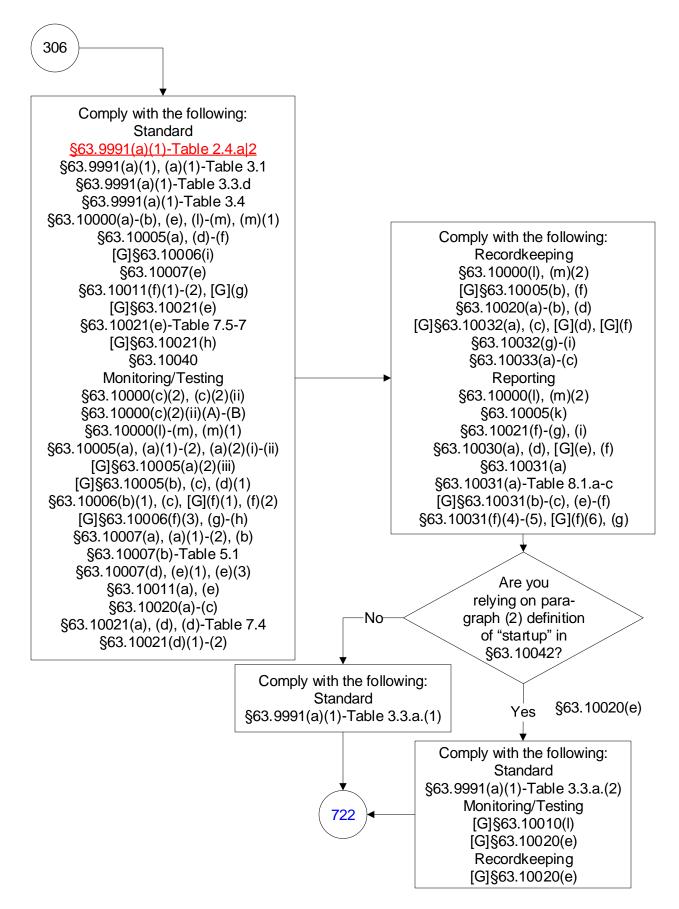

ing Units (175 of 603)







# 40 CFR Part 63, Subpart UUUUU: Coal- and Oil-Fired Electric Utility Steam Generating Units (177 of 603)







#### 40 CFR Part 63, Subpart UUUUU: Coal- and Oil-Fired Electric Utility Steam Generating Units (179 of 603)



#### 40 CFR Part 63, Subpart UUUUU: Coal- and Oil-Fired Electric Utility Steam Generating Units (180 of 603)





40 CFR Part 63, Subpart UUUUU: Coal- and Oil-Fired Electric Utility Steam Generating Units (181 of 603)

#### 40 CFR Part 63, Subpart UUUUU: Coal- and Oil-Fired Electric Utility Steam Generating Units (182 of 603)



# 40 CFR Part 63, Subpart UUUUU: Coal- and Oil-Fired Electric Utility Steam Generating Units (183 of 603)



40 CFR Part 63, Subpart UUUUU: Coal- and Oil-Fired Electric Utility Steam Generating Units (184 of 603)



## 40 CFR Part 63, Subpart UUUUU: Coal- and Oil-Fired Electric Utility Steam Generating Units (185 of 603)



40 CFR Part 63, Subpart UUUUU: Coal- and Oil-Fired Electric Utility Steam Generating Units (186 of 603)







#### 40 CFR Part 63, Subpart UUUUU: Coal- and Oil-Fired Electric Utility Steam Generating Units (188 of 603)



40 CFR Part 63, Subpart UUUUU: Coal- and Oil-Fired Electric Utility Steam Generating Units (189 of 603)



# 40 CFR Part 63, Subpart UUUUU: Coal- and Oil-Fired Electric Utility Steam Generating Units (190 of 603)



40 CFR Part 63, Subpart UUUUU: Coal- and Oil-Fired Electric Utility Steam Generating Units (191 of 603)



## 40 CFR Part 63, Subpart UUUUU: Coal- and Oil-Fired Electric Utility Steam Generating Units (192 of 603)



40 CFR Part 63, Subpart UUUUU: C