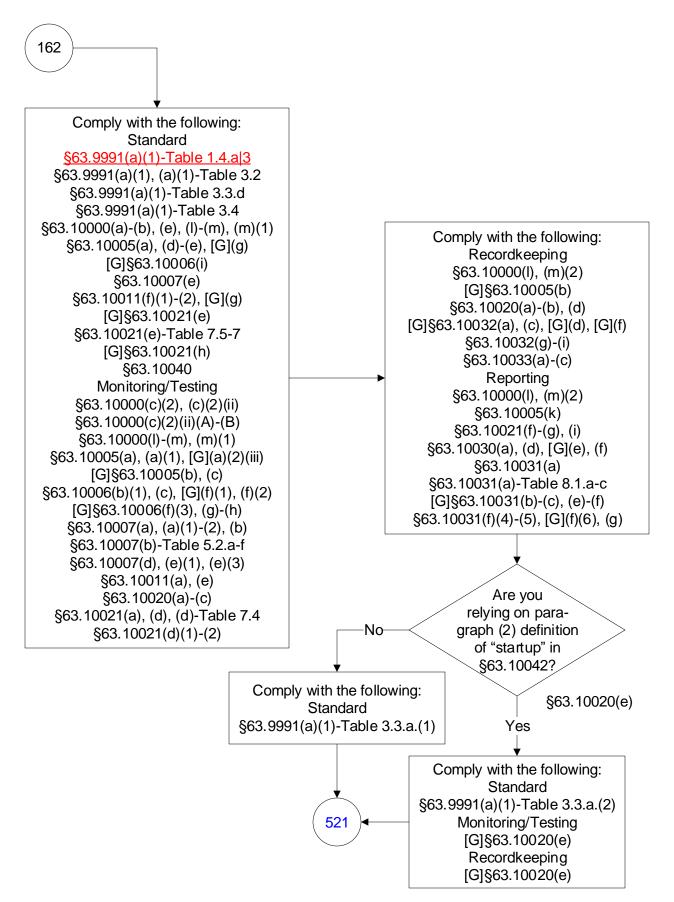

ty Steam Generating Units (51 of 603)



40 CFR Part 63, Subpart UUUUU: Coal- and Oil-Fired Electric Utility Steam Generating Units (52 of 603)



# 40 CFR Part 63, Subpart UUUUU: Coal- and Oil-Fired Electric Utility Steam Generating Units (53 of 603)



# 40 CFR Part 63, Subpart UUUUU: Coal- and Oil-Fired Electric Utility Steam Generating Units (54 of 603)



# 40 CFR Part 63, Subpart UUUUU: Coal- and Oil-Fired Electric Utility Steam Generating Units (55 of 603)



# 40 CFR Part 63, Subpart UUUUU: Coal- and Oil-Fired Electric Utility Steam Generating Units (56 of 603)



# 40 CFR Part 63, Subpart UUUUU: Coal- and Oil-Fired Electric Utility Steam Generating Units (57 of 603)







#### 40 CFR Part 63, Subpart UUUUU: Coal- and Oil-Fired Electric Utility Steam Generating Units (59 of 603)



#### 40 CFR Part 63, Subpart UUUUU: Coal- and Oil-Fired Electric Utility Steam Generating Units (60 of 603)



### 40 CFR Part 63, Subpart UUUUU: Coal- and Oil-Fired Electric Utility Steam Generating Units (61 of 603)



40 CFR Part 63, Subpart UUUUU: Coal- and Oil-Fired Electric Utility Steam Generating Units (62 of 603)



#### 40 CFR Part 63, Subpart UUUUU: Coal- and Oil-Fired Electric Utility Steam Generating Units (63 of 603)



40 CFR Part 63, Subpart UUUUU: Coal- and Oil-Fired Electric Utility Steam Generating Units (64 of 603)



40 CFR Part 63, Subpart UUUUU: Coal- and Oil-Fired Electric Utility Steam Generating Units (65 of 603)



### 40 CFR Part 63, Subpart UUUUU: Coal- and Oil-Fired Electric Utility Steam Generating Units (66 of 603)



40 CFR Part 63, Subpart UUUUU: Coal- a