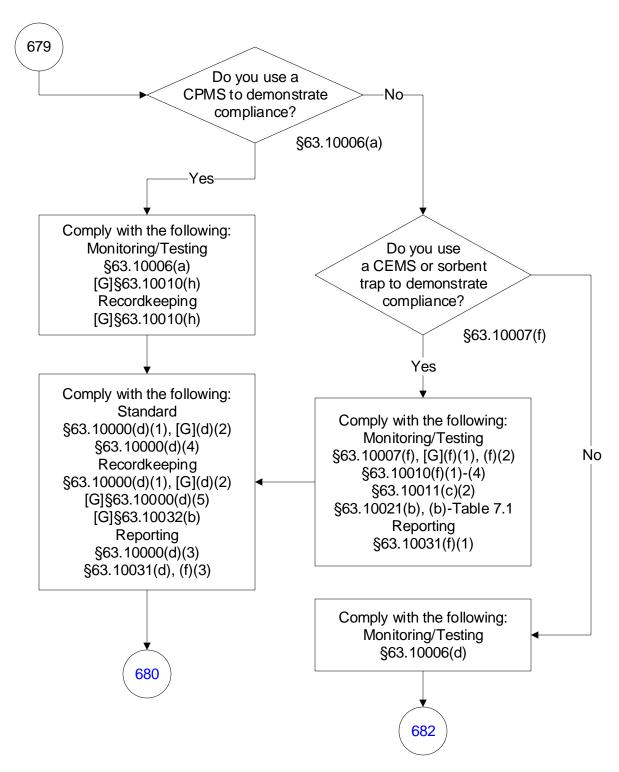

ting Units (480 of 603)



#### 40 CFR Part 63, Subpart UUUUU: Coal- and Oil-Fired Electric Utility Steam Generating Units (481 of 603)



## 40 CFR Part 63, Subpart UUUUU: Coal- and Oil-Fired Electric Utility Steam Generating Units (482 of 603)



## 40 CFR Part 63, Subpart UUUUU: Coal- and Oil-Fired Electric Utility Steam Generating Units (483 of 603)



## 40 CFR Part 63, Subpart UUUUU: Coal- and Oil-Fired Electric Utility Steam Generating Units (484 of 603)



# 40 CFR Part 63, Subpart UUUUU: Coal- and Oil-Fired Electric Utility Steam Generating Units (485 of 603)



#### 40 CFR Part 63, Subpart UUUUU: Coal- and Oil-Fired Electric Utility Steam Generating Units (486 of 603)



#### 40 CFR Part 63, Subpart UUUUU: Coal- and Oil-Fired Electric Utility Steam Generating Units (487 of 603)



## 40 CFR Part 63, Subpart UUUUU: Coal- and Oil-Fired Electric Utility Steam Generating Units (488 of 603)



## 40 CFR Part 63, Subpart UUUUU: Coal- and Oil-Fired Electric Utility Steam Generating Units (489 of 603)



## 40 CFR Part 63, Subpart UUUUU: Coal- and Oil-Fired Electric Utility Steam Generating Units (490 of 603)



# 40 CFR Part 63, Subpart UUUUU: Coal- and Oil-Fired Electric Utility Steam Generating Units (491 of 603)



#### 40 CFR Part 63, Subpart UUUUU: Coal- and Oil-Fired Electric Utility Steam Generating Units (492 of 603)



#### 40 CFR Part 63, Subpart UUUUU: Coal- and Oil-Fired Electric Utility Steam Generating Units (493 of 603)







## 40 CFR Part 63, Subpart UUUUU: Coal- and Oil-Fired Electric Utility Steam Generating Units (495 of 603)



## 40 CFR Part 63, Su