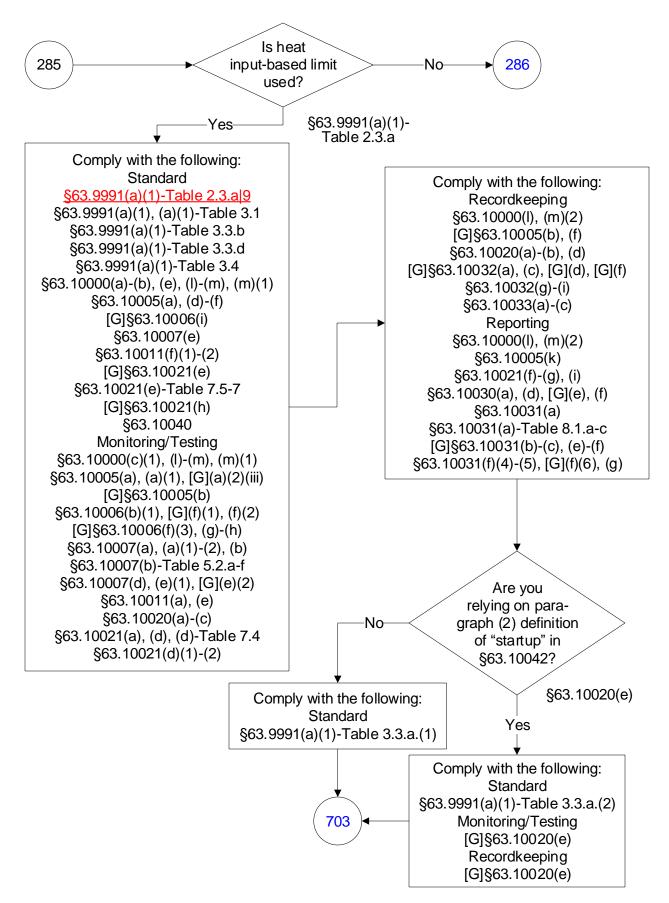

## 40 CFR Part 63, Subpart UUUUU: Coal- and Oil-Fired Electric Utility Steam Generating Units (285 of 603)

# 40 CFR Part 63, Subpart UUUUU: Coal- and Oil-Fired Electric Utility Steam Generating Units (286 of 603)