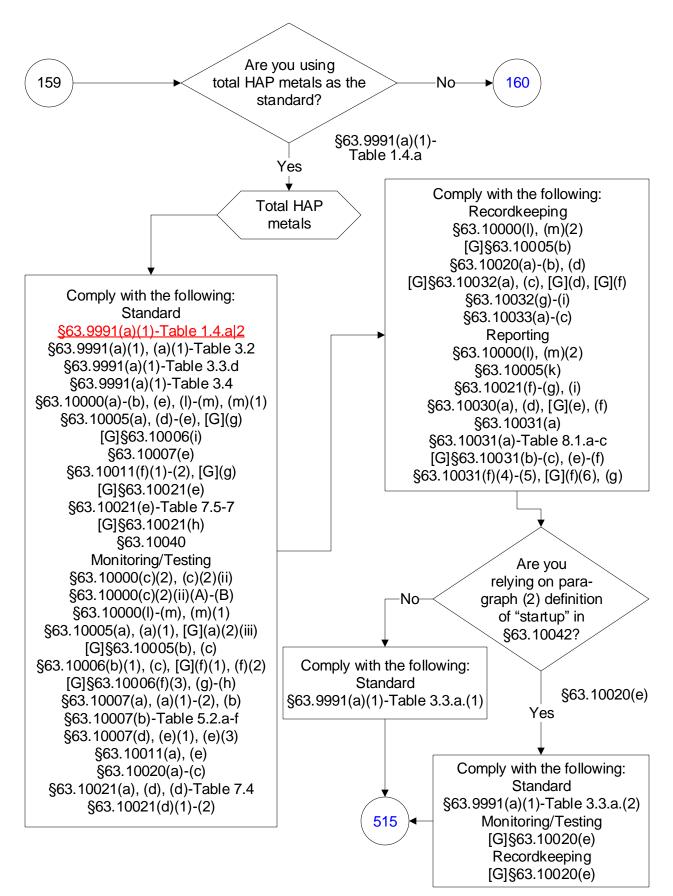

ity Steam Generating Units (48 of 603)











40 CFR Part 63, Subpart UUUUU: Coal- and Oil-Fired Electric Utility Steam Generating Units (51 of 603)



40 CFR Part 63, Subpart UUUUU: Coal- and Oil-Fired Electric Utility Steam Generating Units (52 of 603)



# 40 CFR Part 63, Subpart UUUUU: Coal- and Oil-Fired Electric Utility Steam Generating Units (53 of 603)



# 40 CFR Part 63, Subpart UUUUU: Coal- and Oil-Fired Electric Utility Steam Generating Units (54 of 603)



# 40 CFR Part 63, Subpart UUUUU: Coal- and Oil-Fired Electric Utility Steam Generating Units (55 of 603)



# 40 CFR Part 63, Subpart UUUUU: Coal- and Oil-Fired Electric Utility Steam Generating Units (56 of 603)



# 40 CFR Part 63, Subpart UUUUU: Coal- and Oil-Fired Electric Utility Steam Generating Units (57 of 603)







#### 40 CFR Part 63, Subpart UUUUU: Coal- and Oil-Fired Electric Utility Steam Generating Units (59 of 603)



#### 40 CFR Part 63, Subpart UUUUU: Coal- and Oil-Fired Electric Utility Steam Generating Units (60 of 603)



### 40 CFR Part 63, Subpart UUUUU: Coal- and Oil-Fired Electric Utility Steam Generating Units (61 of 603)



40 CFR Part 63, Subpart UUUUU: Coal- and Oil-Fired Electric Utility Steam Generating Units (62 of 603)



#### 40 CFR Part 63, Subpart UUUUU: Coal- and Oil-Fired Electric Utility Steam Generating Units (63 of 603)



40 CFR Part 63, Subpart UUUUU: Coal- and Oil-Fired Electric Utility Steam Generating Units (64 of 603)



40 CFR Part 63, Subpart UUUUU: Coal- and Oil-Fired Electric Utility Steam Generating Units (65 of 603)



### 40 CFR Part 63, Subpart UUUUU