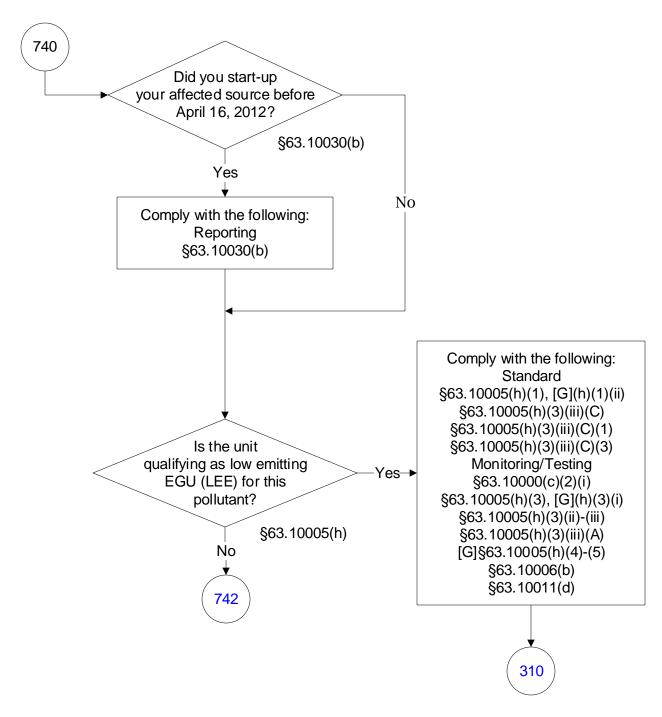

ating Units (540 of 603)



## 40 CFR Part 63, Subpart UUUUU: Coal- and Oil-Fired Electric Utility Steam Generating Units (541 of 603)







### 40 CFR Part 63, Subpart UUUUU: Coal- and Oil-Fired Electric Utility Steam Generating Units (543 of 603)



## 40 CFR Part 63, Subpart UUUUU: Coal- and Oil-Fired Electric Utility Steam Generating Units (544 of 603)



## 40 CFR Part 63, Subpart UUUUU: Coal- and Oil-Fired Electric Utility Steam Generating Units (545 of 603)



## 40 CFR Part 63, Subpart UUUUU: Coal- and Oil-Fired Electric Utility Steam Generating Units (546 of 603)



# 40 CFR Part 63, Subpart UUUUU: Coal- and Oil-Fired Electric Utility Steam Generating Units (547 of 603)



## 40 CFR Part 63, Subpart UUUUU: Coal- and Oil-Fired Electric Utility Steam Generating Units (548 of 603)



### 40 CFR Part 63, Subpart UUUUU: Coal- and Oil-Fired Electric Utility Steam Generating Units (549 of 603)



### 40 CFR Part 63, Subpart UUUUU: Coal- and Oil-Fired Electric Utility Steam Generating Units (550 of 603)



## 40 CFR Part 63, Subpart UUUUU: Coal- and Oil-Fired Electric Utility Steam Generating Units (551 of 603)



## 40 CFR Part 63, Subpart UUUUU: Coal- and Oil-Fired Electric Utility Steam Generating Units (552 of 603)



## 40 CFR Part 63, Subpart UUUUU: Coal- and Oil-Fired Electric Utility Steam Generating Units (553 of 603)



## 40 CFR Part 63, Subpart UUUUU: Coal- and Oil-Fired Electric Utility Steam Generating Units (554 of 603)







### 40 CFR Part 63, Subpart UUUUU: Coal- and Oil-Fired Electric Utility Steam Generating Units (556 of 603)



## 40 CFR Part 63, Su