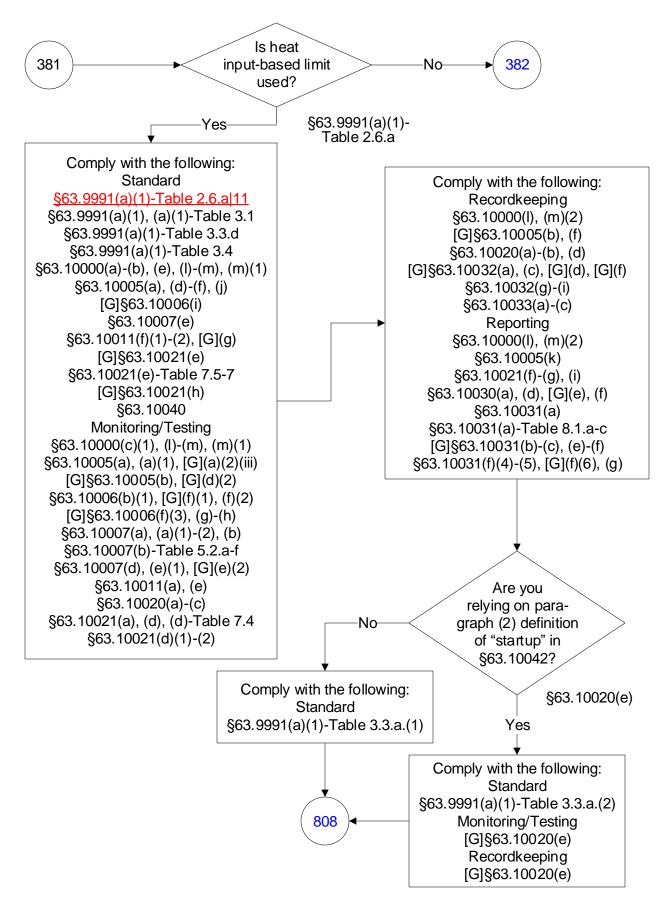

# 40 CFR Part 63, Subpart UUUUU: Coal- and Oil-Fired Electric Utility Steam Generating Units (533 of 603)