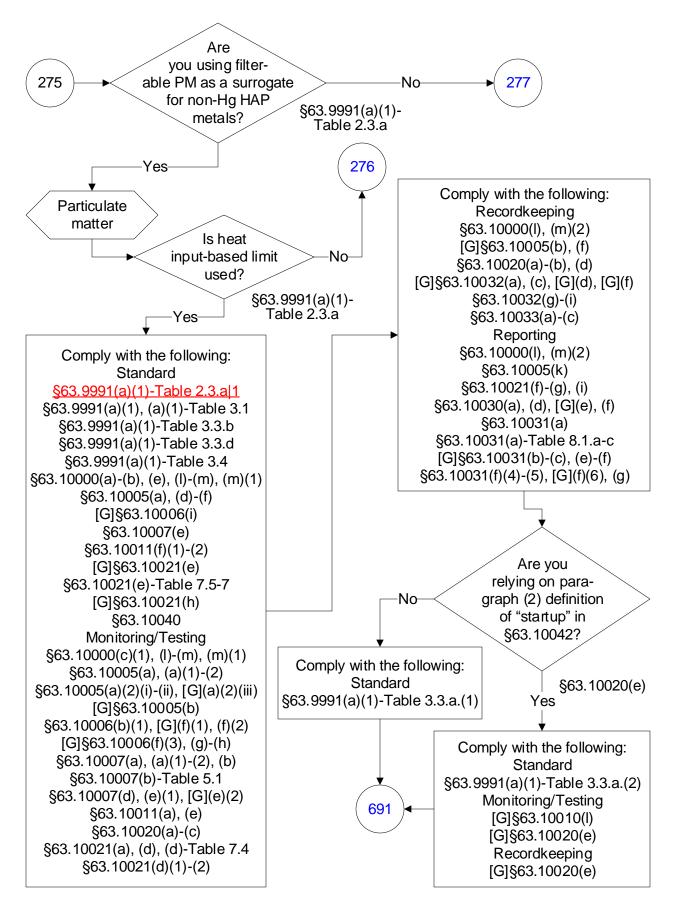

#### 40 CFR Part 63, Subpart UUUUU: Coal- and Oil-Fired Electric Utility Steam Generating Units (276 of 603)