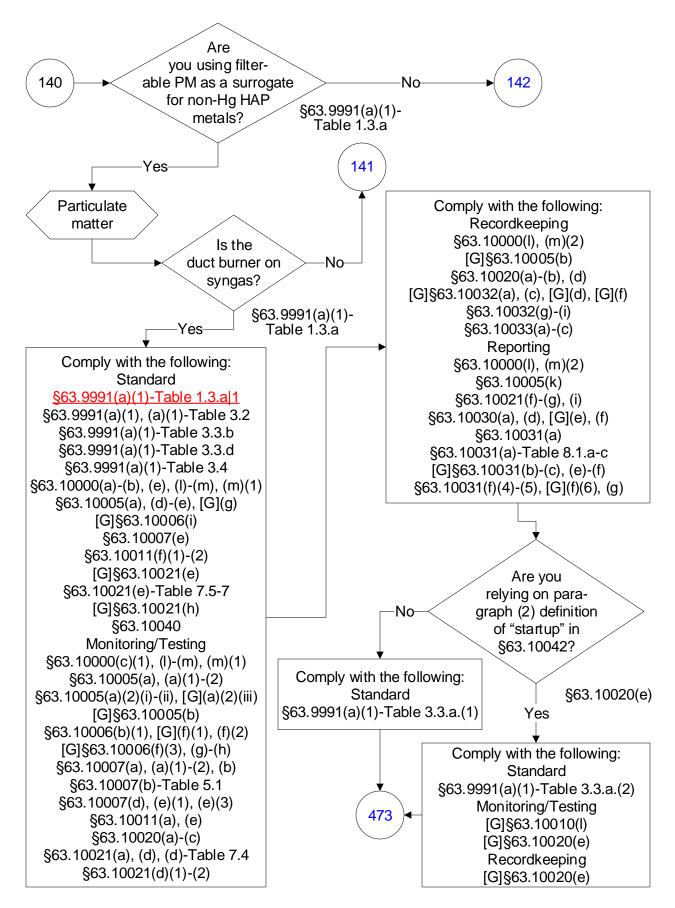

## 40 CFR Part 63, Subpart UUUUU: Coal- and Oil-Fired Electric Utility Steam Generating Units (260 of 603)