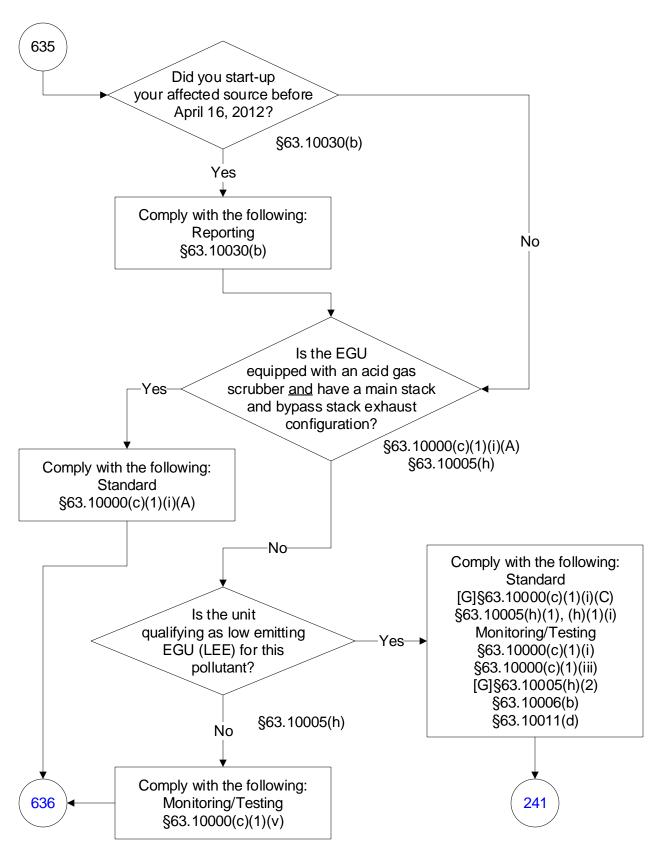

## 40 CFR Part 63, Subpart UUUUU: Coal- and Oil-Fired Electric Utility Steam Generating Units (241 of 603)