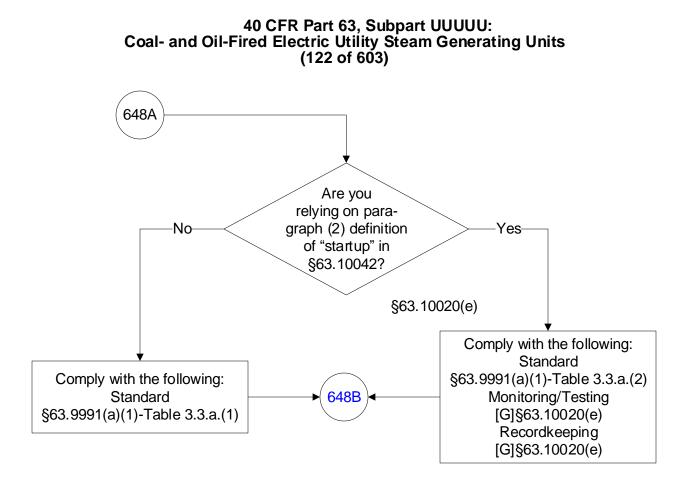

## 40 CFR Part 63, Subpart UUUUU: Coal- and Oil-Fired Electric Utility Steam Generating Units (123 of 603)

40 CFR Part 63, Subpart UUUUU: Coal- and Oil-Fired Electric Utility Steam Generating Units (124 of 603)