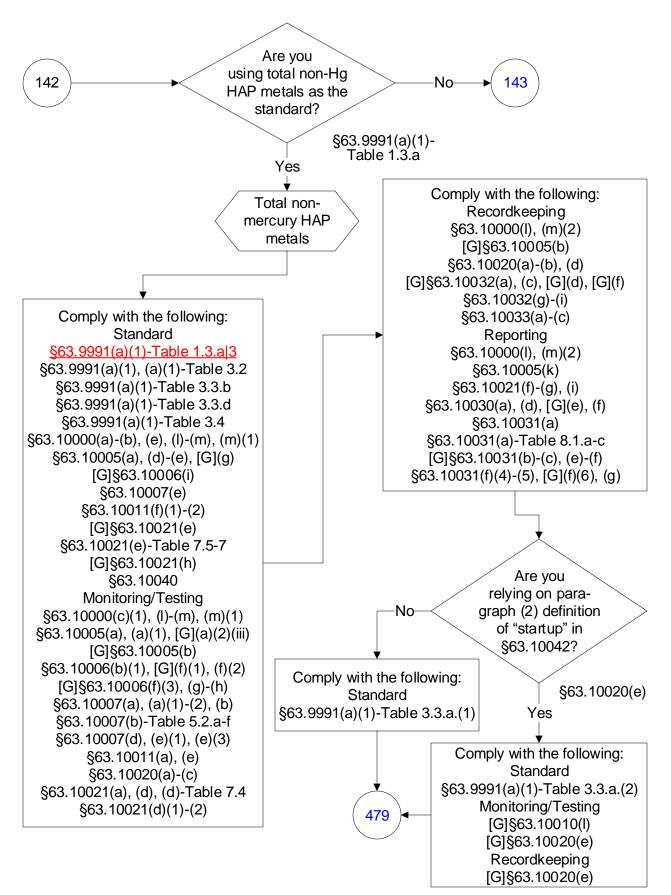

# 40 CFR Part 63, Subpart UUUUU: Coal- and Oil-Fired Electric Utility Steam Generating Units (262 of 603)