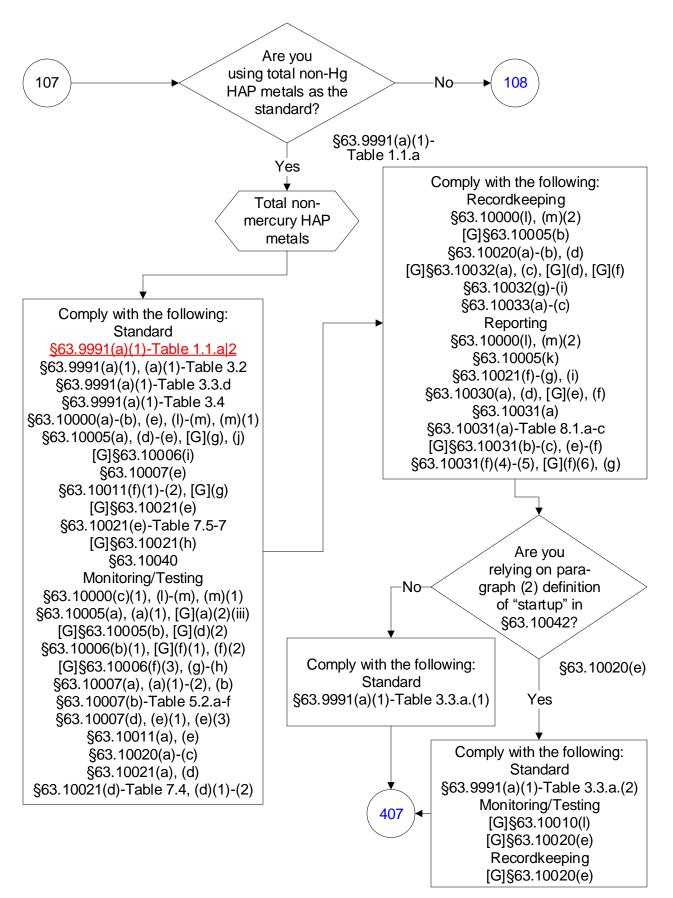

These flowcharts are for use by sources subject to the Federal Operating Permit Program and are subject to change.