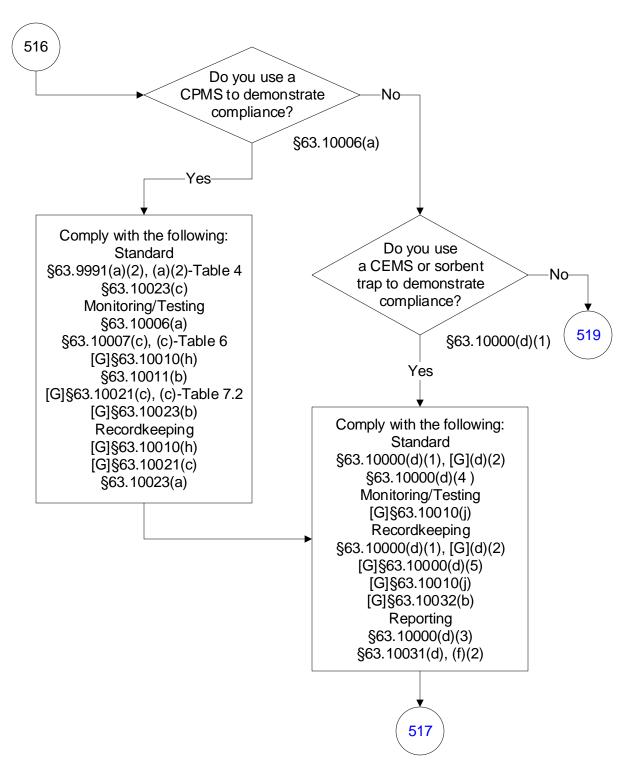

# 40 CFR Part 63, Subpart UUUUU: Coal- and Oil-Fired Electric Utility Steam Generating Units (516 of 603)