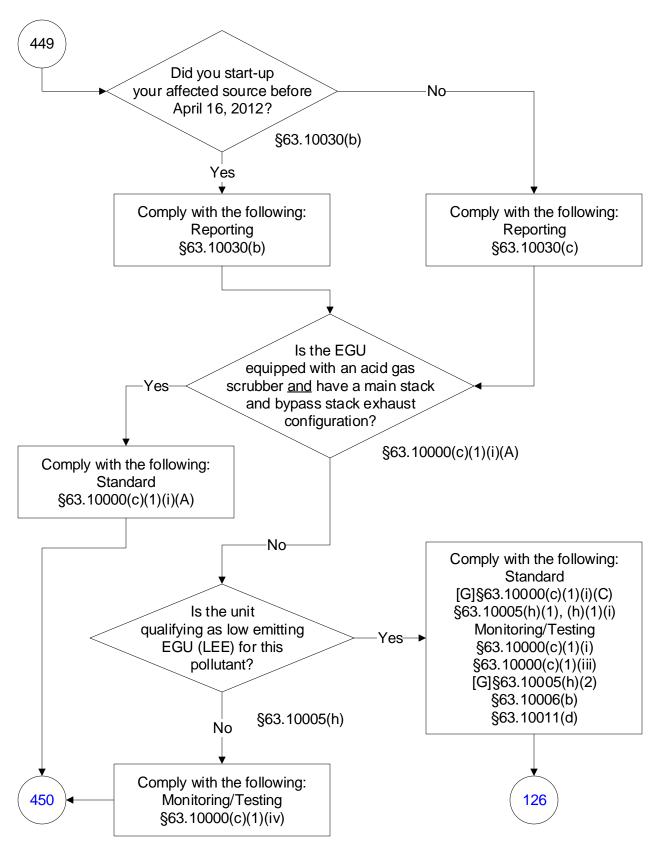

g Units (284 of 603)



## 40 CFR Part 63, Subpart UUUUU: Coal- and Oil-Fired Electric Utility Steam Generating Units (285 of 603)



# 40 CFR Part 63, Subpart UUUUU: Coal- and Oil-Fired Electric Utility Steam Generating Units (286 of 603)







#### 40 CFR Part 63, Subpart UUUUU: Coal- and Oil-Fired Electric Utility Steam Generating Units (288 of 603)



## 40 CFR Part 63, Subpart UUUUU: Coal- and Oil-Fired Electric Utility Steam Generating Units (289 of 603)



## 40 CFR Part 63, Subpart UUUUU: Coal- and Oil-Fired Electric Utility Steam Generating Units (290 of 603)



## 40 CFR Part 63, Subpart UUUUU: Coal- and Oil-Fired Electric Utility Steam Generating Units (291 of 603)



# 40 CFR Part 63, Subpart UUUUU: Coal- and Oil-Fired Electric Utility Steam Generating Units (292 of 603)







#### 40 CFR Part 63, Subpart UUUUU: Coal- and Oil-Fired Electric Utility Steam Generating Units (294 of 603)



## 40 CFR Part 63, Subpart UUUUU: Coal- and Oil-Fired Electric Utility Steam Generating Units (295 of 603)



## 40 CFR Part 63, Subpart UUUUU: Coal- and Oil-Fired Electric Utility Steam Generating Units (296 of 603)



## 40 CFR Part 63, Subpart UUUUU: Coal- and Oil-Fired Electric Utility Steam Generating Units (297 of 603)



# 40 CFR Part 63, Subpart UUUUU: Coal- and Oil-Fired Electric Utility Steam Generating Units (298 of 603)



#### 40 CFR Part 63, Subpart UUUUU: Coal- and Oil-Fired Electric Utility Steam Generating Units (299 of 603)



#### 40 CFR Part 63, Subpart UUUUU: Coal- and Oil-Fired Electric Utility Steam Generating Units (300 of 603)



## 40 CFR Part 63, Subp