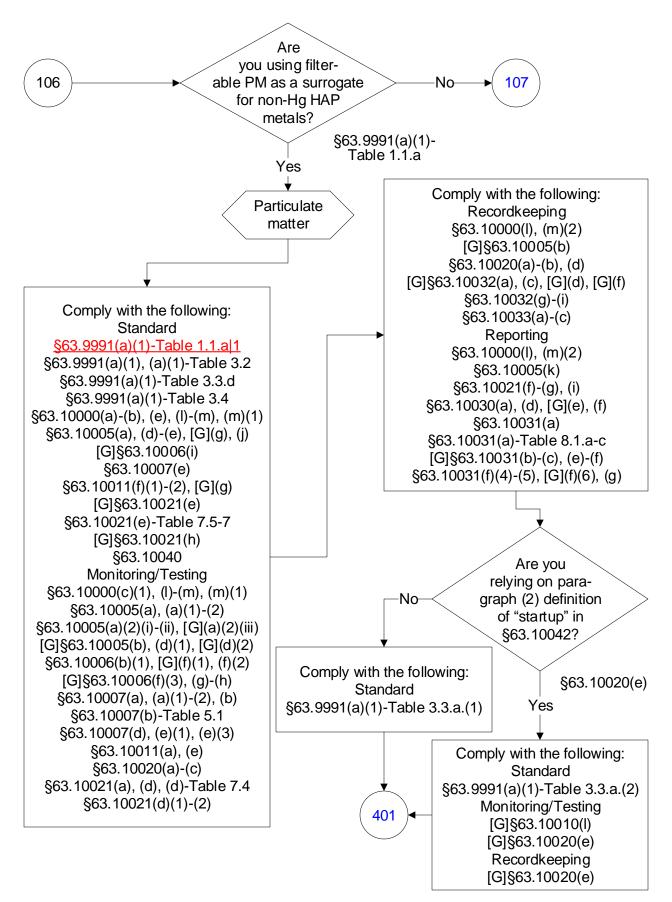

These flowcharts are for use by sources subject to the Federal Operating Permit Program and are subject to change.