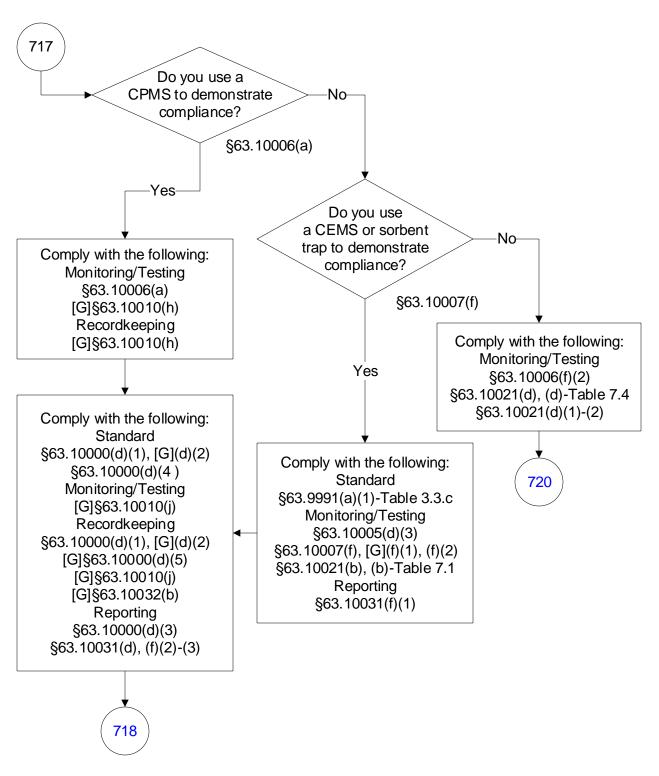

# 40 CFR Part 63, Subpart UUUUU: Coal- and Oil-Fired Electric Utility Steam Generating Units (23 of 603)

Last Modified: March 22, 2019 These flowcharts are for use by sources sub From 40 CFR Part 63, Subpart UUUUU, Amended: July 2, 2018.

These flowcharts are for use by sources subject to the Federal Operating Permit Program and are subject to change.