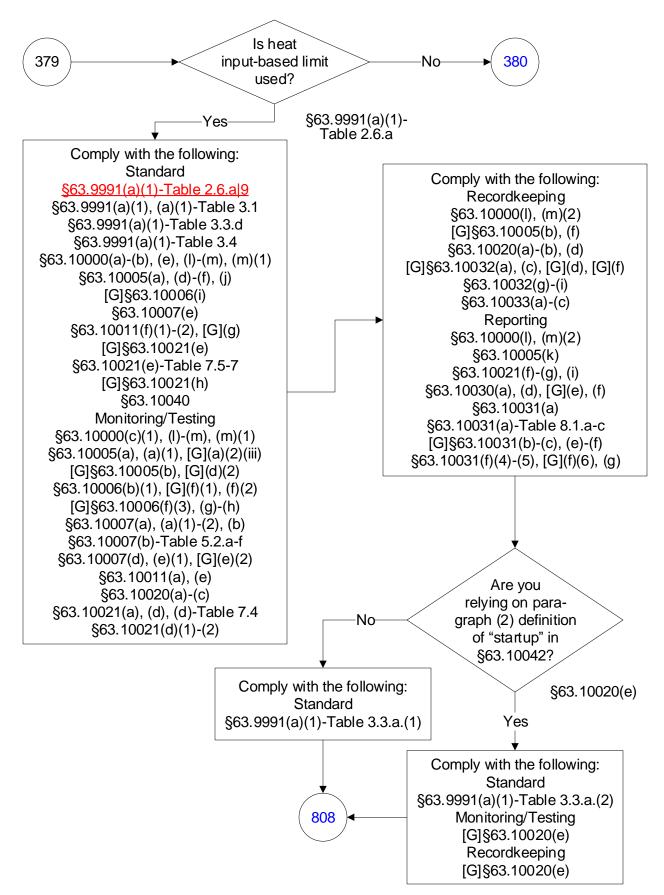

## 40 CFR Part 63, Subpart UUUUU: Coal- and Oil-Fired Electric Utility Steam Generating Units (531 of 603)