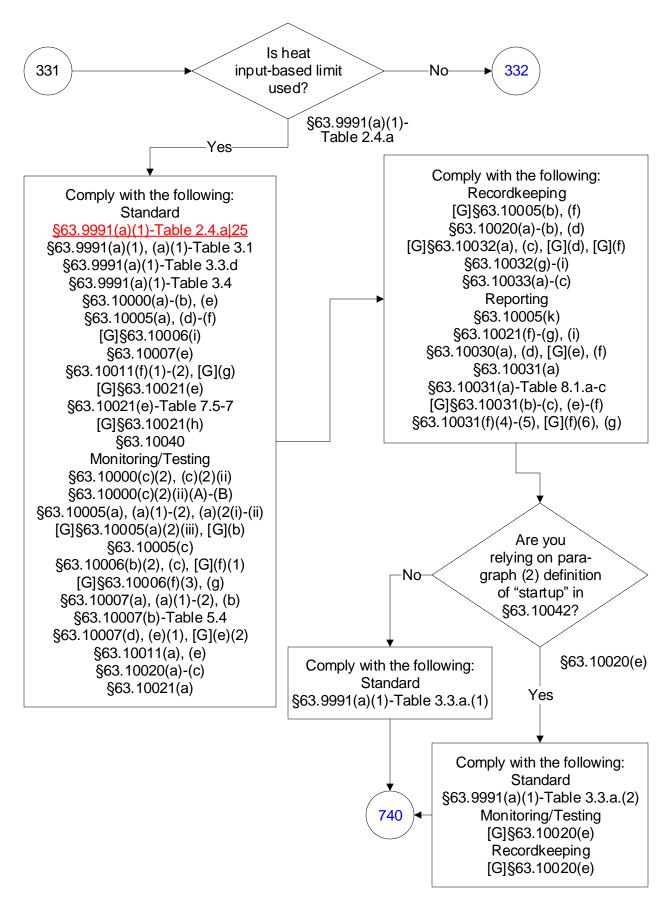

### 40 CFR Part 63, Subpart UUUUU: Coal- and Oil-Fired Electric Utility Steam Generating Units (331 of 603)