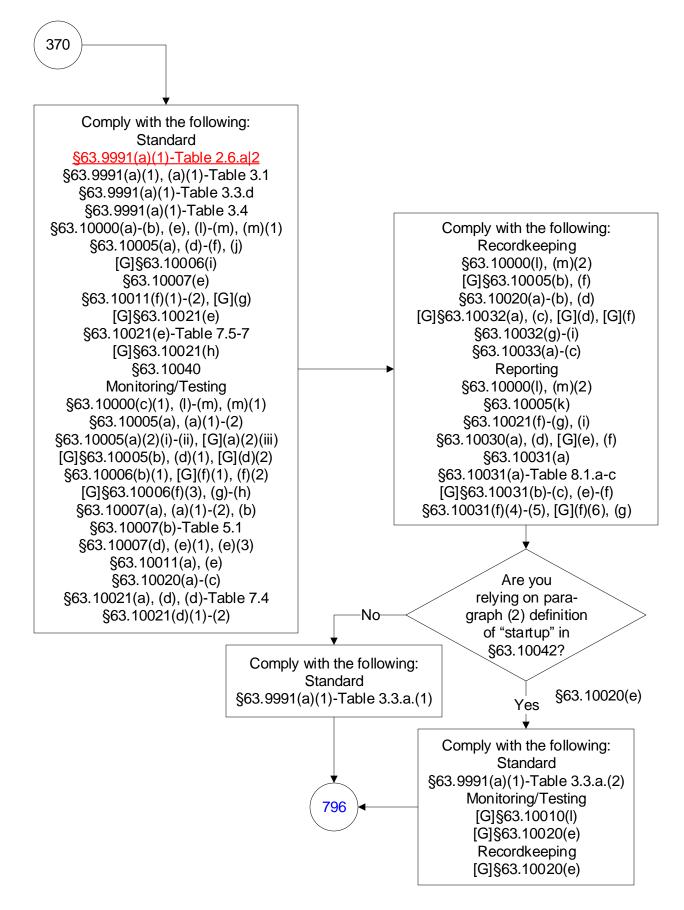

# 40 CFR Part 63, Subpart UUUUU: Coal- and Oil-Fired Electric Utility Steam Generating Units (370 of 603)