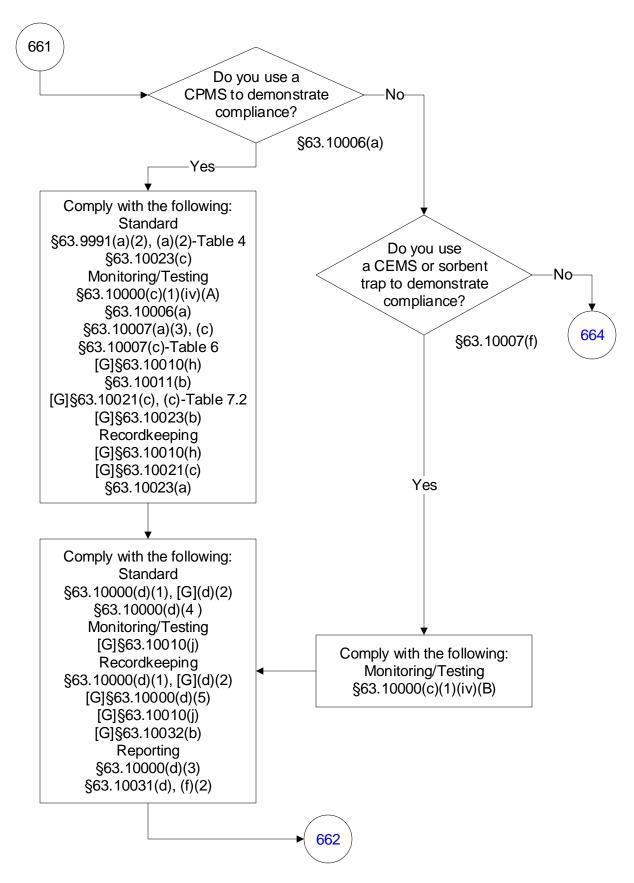

ting Units (462 of 603)



#### 40 CFR Part 63, Subpart UUUUU: Coal- and Oil-Fired Electric Utility Steam Generating Units (463 of 603)



## 40 CFR Part 63, Subpart UUUUU: Coal- and Oil-Fired Electric Utility Steam Generating Units (464 of 603)



## 40 CFR Part 63, Subpart UUUUU: Coal- and Oil-Fired Electric Utility Steam Generating Units (465 of 603)



## 40 CFR Part 63, Subpart UUUUU: Coal- and Oil-Fired Electric Utility Steam Generating Units (466 of 603)



# 40 CFR Part 63, Subpart UUUUU: Coal- and Oil-Fired Electric Utility Steam Generating Units (467 of 603)



#### 40 CFR Part 63, Subpart UUUUU: Coal- and Oil-Fired Electric Utility Steam Generating Units (468 of 603)



#### 40 CFR Part 63, Subpart UUUUU: Coal- and Oil-Fired Electric Utility Steam Generating Units (469 of 603)



## 40 CFR Part 63, Subpart UUUUU: Coal- and Oil-Fired Electric Utility Steam Generating Units (470 of 603)



## 40 CFR Part 63, Subpart UUUUU: Coal- and Oil-Fired Electric Utility Steam Generating Units (471 of 603)



## 40 CFR Part 63, Subpart UUUUU: Coal- and Oil-Fired Electric Utility Steam Generating Units (472 of 603)



# 40 CFR Part 63, Subpart UUUUU: Coal- and Oil-Fired Electric Utility Steam Generating Units (473 of 603)



#### 40 CFR Part 63, Subpart UUUUU: Coal- and Oil-Fired Electric Utility Steam Generating Units (474 of 603)



#### 40 CFR Part 63, Subpart UUUUU: Coal- and Oil-Fired Electric Utility Steam Generating Units (475 of 603)



## 40 CFR Part 63, Subpart UUUUU: Coal- and Oil-Fired Electric Utility Steam Generating Units (476 of 603)



## 40 CFR Part 63, Subpar