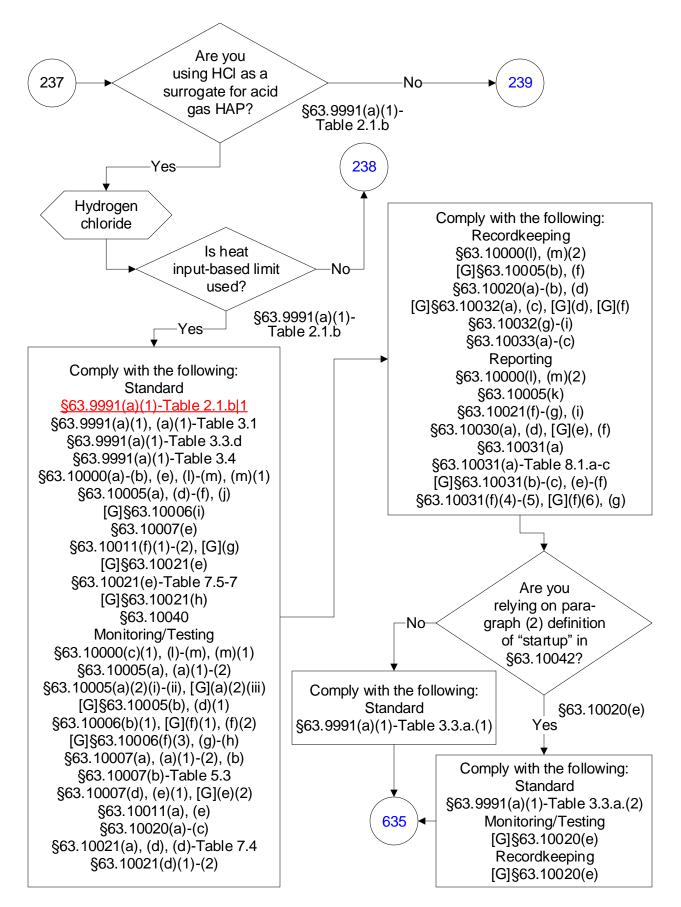

m Generating Units (107 of 603)



40 CFR Part 63, Subpart UUUUU: Coal- and Oil-Fired Electric Utility Steam Generating Units (108 of 603)



#### 40 CFR Part 63, Subpart UUUUU: Coal- and Oil-Fired Electric Utility Steam Generating Units (109 of 603)



40 CFR Part 63, Subpart UUUUU: Coal- and Oil-Fired Electric Utility Steam Generating Units (110 of 603)



## 40 CFR Part 63, Subpart UUUUU: Coal- and Oil-Fired Electric Utility Steam Generating Units (111 of 603)







## 40 CFR Part 63, Subpart UUUUU: Coal- and Oil-Fired Electric Utility Steam Generating Units (113 of 603)



40 CFR Part 63, Subpart UUUUU: Coal- and Oil-Fired Electric Utility Steam Generating Units (114 of 603)



## 40 CFR Part 63, Subpart UUUUU: Coal- and Oil-Fired Electric Utility Steam Generating Units (115 of 603)



40 CFR Part 63, Subpart UUUUU: Coal- and Oil-Fired Electric Utility Steam Generating Units (116 of 603)



# 40 CFR Part 63, Subpart UUUUU: Coal- and Oil-Fired Electric Utility Steam Generating Units (117 of 603)



40 CFR Part 63, Subpart UUUUU: Coal- and Oil-Fired Electric Utility Steam Generating Units (118 of 603)



## 40 CFR Part 63, Subpart UUUUU: Coal- and Oil-Fired Electric Utility Steam Generating Units (119 of 603)







40 CFR Part 63, Subpart UUUUU: Coal- and Oil-Fired Electric Utility Steam Generating Units (121 of 603)



## 40 CFR Part 63, Subpart UUUUU: Coal- and Oil-Fired Electric Utility Steam Generating Units (123 of 603)



40 CFR Part 63, Subpart UUUUU: Coal- and Oil-Fired Electric Utility Steam Generating Units (124 of 603)



## 40 CFR Part 63, Subpart UUUUU: Coa