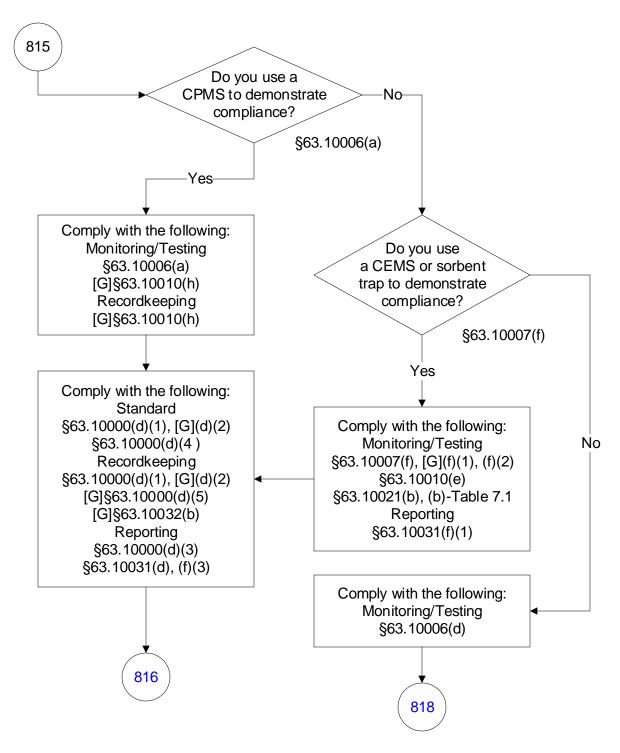

These flowcharts are for use by sources subject to the Federal Operating Permit Program and are subject to change.