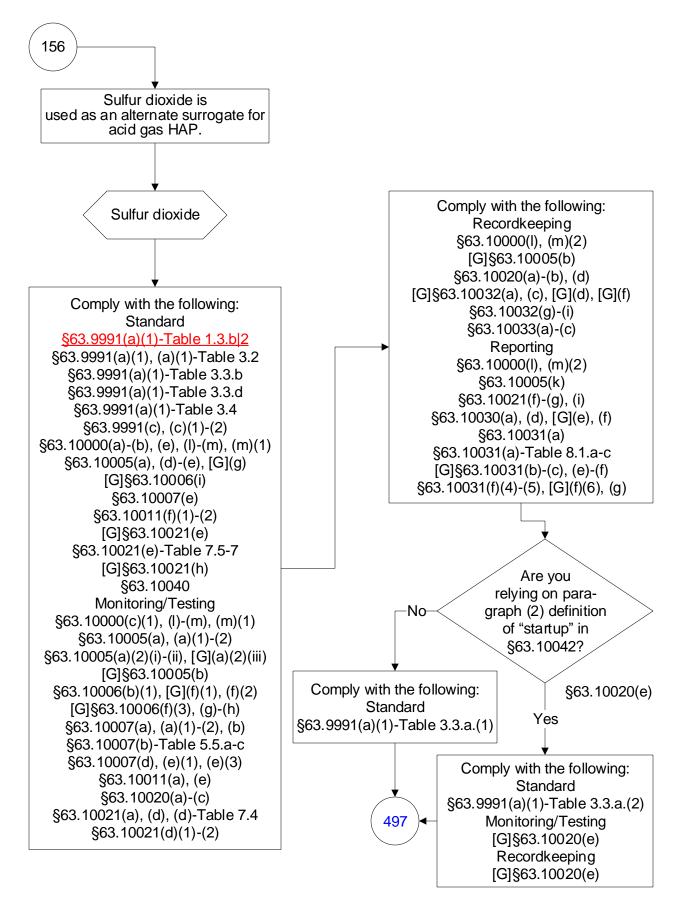

## 40 CFR Part 63, Subpart UUUUU: Coal- and Oil-Fired Electric Utility Steam Generating Units (279 of 603)