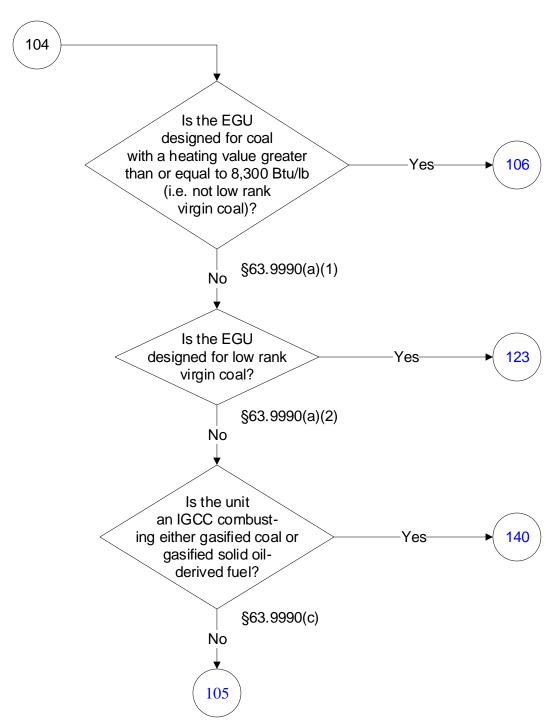

These flowcharts are for use by sources subject to the Federal Operating Permit Program and are subject to change.