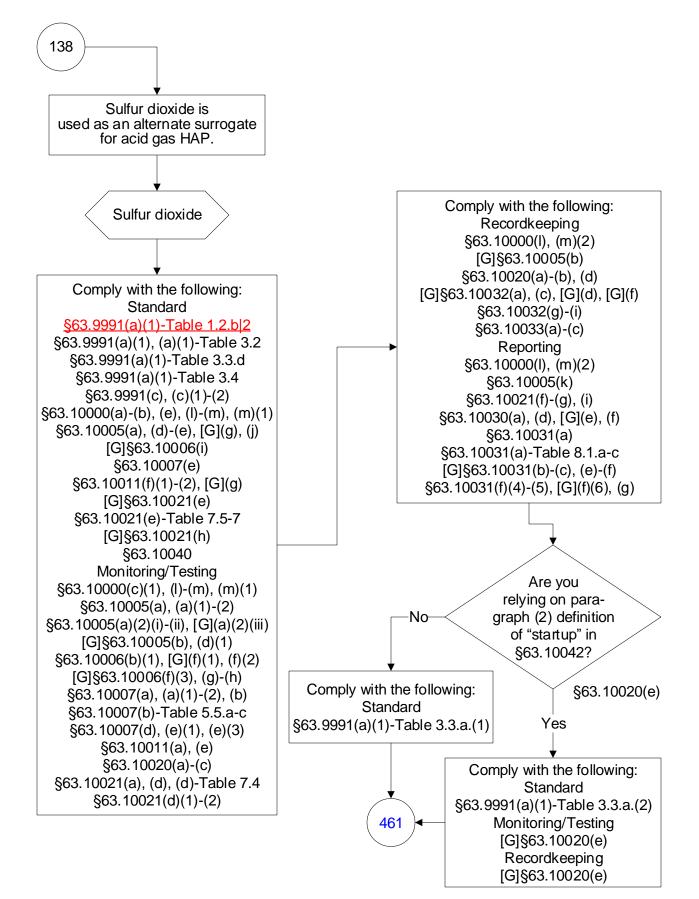

subject to change.

# 40 CFR Part 63, Subpart UUUUU: Coal- and Oil-Fired Electric Utility Steam Generating Units (24 of 603)







40 CFR Part 63, Subpart UUUUU: Coal- and Oil-Fired Electric Utility Steam Generating Units (26 of 603)



40 CFR Part 63, Subpart UUUUU: Coal- and Oil-Fired Electric Utility Steam Generating Units (27 of 603)



40 CFR Part 63, Subpart UUUUU: Coal- and Oil-Fired Electric Utility Steam Generating Units (28 of 603)



#### 40 CFR Part 63, Subpart UUUUU: Coal- and Oil-Fired Electric Utility Steam Generating Units (29 of 603)



























## 40 CFR Part 63, Subpart UUUUU: Coal- and Oil-Fired Electric Utility Steam Generating Units (36 of 603)



# 40 CFR Part 63, Subpart UUUUU: Coal- and Oil-Fired Electric Utility Steam Generating Units (37 of 603)



# 40 CFR Part 63, Subpart UUUUU: Coal- and Oil-Fired Electric Utility Steam Generating Units (38 of 603)



# 40 CFR Part 63, Subpart UUUUU: Coal- and Oil-Fired Electric Utility Steam Generating Units (39 of 603)



## 40 CFR Part 63, Subpart UUUUU: Coal- and Oil-Fired Electric Utility Steam Generating Units (40 of 603)



# 40 CFR Part 63, Subpart UUUUU: Coal- and Oil-Fired Electric Utility Steam Generating Units (41 of 603)















40 CFR Part 63, Subpart UUUUU: Coal- and Oil-Fired Electric Utility Steam Generating Units (45 of 603)



40 CFR Part 63, Subpart UUUUU: Coal- and Oil-Fired Electric Utility Steam Generating Units (46 of 603)



40 CFR Part 63, Subpart UUUUU: Coal- and Oil-Fired Electric Utility Steam Generating Units (47 of 603)



### 40 CFR Part 63, Subpart UUUUU: