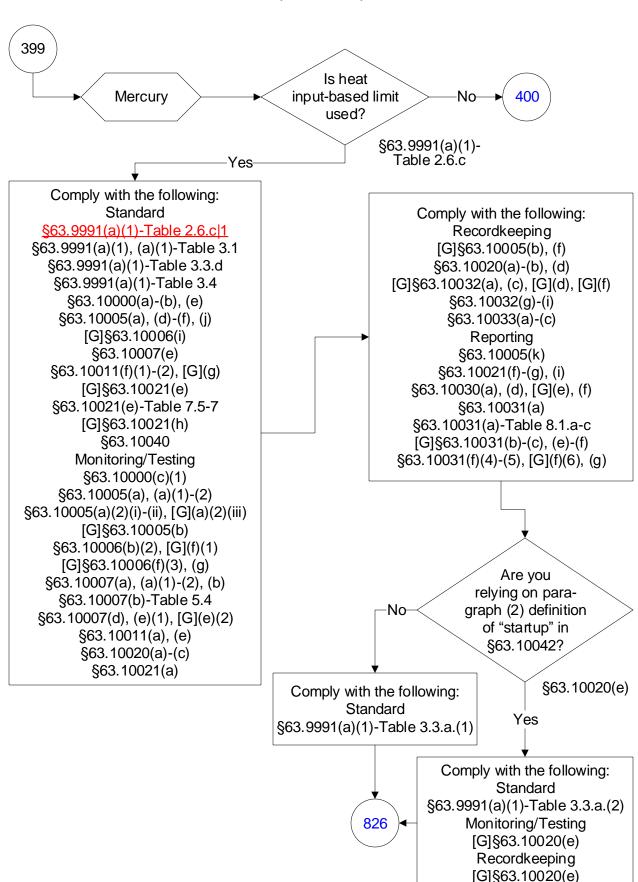

# 40 CFR Part 63, Subpart UUUUU: Coal- and Oil-Fired Electric Utility Steam Generating Units (20 of 603)

# 40 CFR Part 63, Subpart UUUUU: Coal- and Oil-Fired Electric Utility Steam Generating Units (21 of 603)

# 40 CFR Part 63, Subpart UUUUU: Coal- and Oil-Fired Electric Utility Steam Generating Units (22 of 603)

# 40 CFR Part 63, Subpart UUUUU: Coal- and Oil-Fired Electric Utility Steam Generating Units (23 of 603)

Last Modified: March 22, 2019 These flowcharts are for use by sources sub From 40 CFR Part 63, Subpart UUUUU, Amended: July 2, 2018.

These flowcharts are for use by sources subject to the Federal Operating Permit Program and are subject to change.