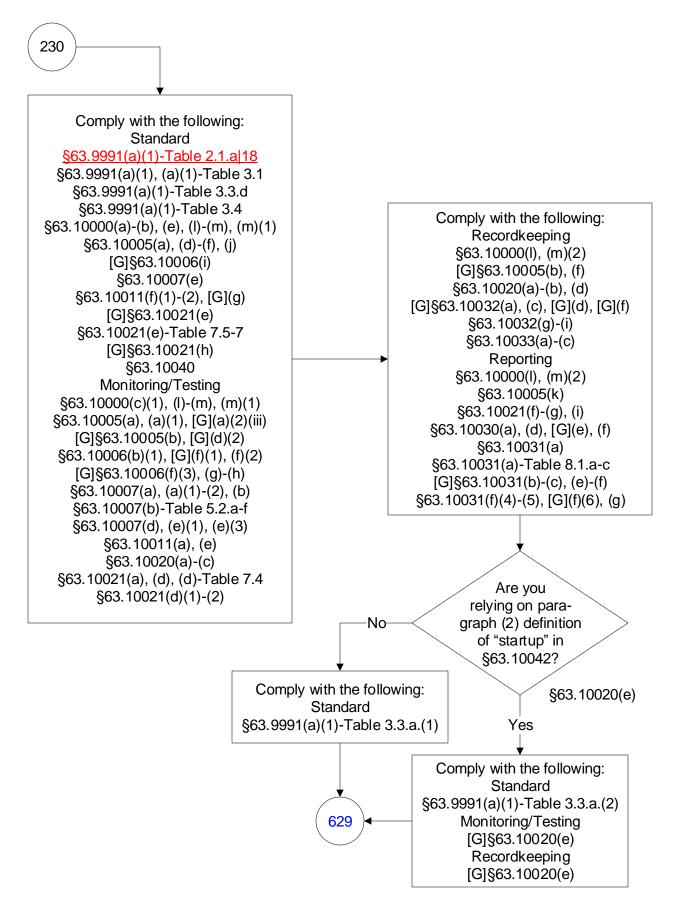

## 40 CFR Part 63, Subpart UUUUU: Coal- and Oil-Fired Electric Utility Steam Generating Units (231 of 603)

40 CFR Part 63, Subpart UUUUU: Coal- and Oil-Fired Electric Utility Steam Generating Units (232 of 603)