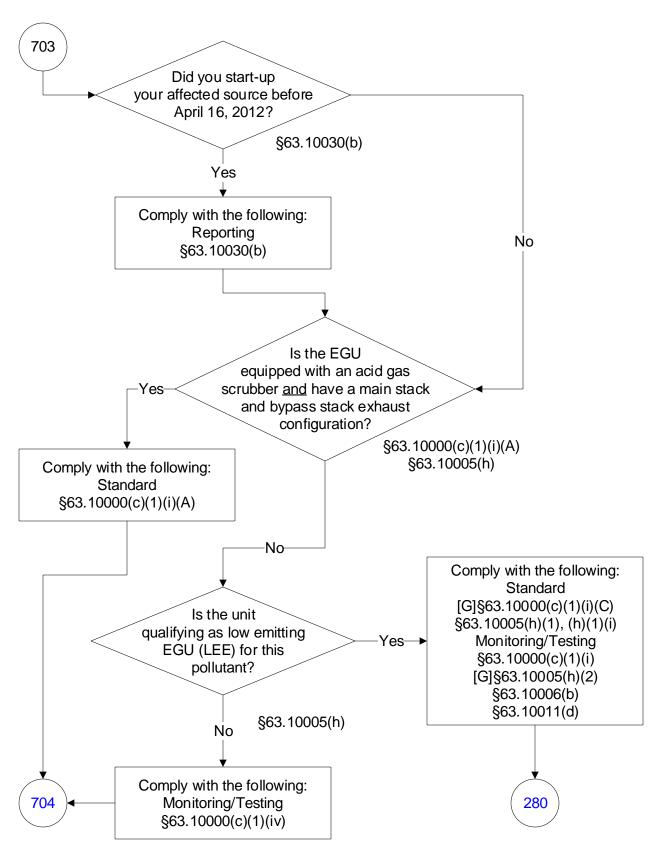

m Generating Units (504 of 603)



## 40 CFR Part 63, Subpart UUUUU: Coal- and Oil-Fired Electric Utility Steam Generating Units (505 of 603)



### 40 CFR Part 63, Subpart UUUUU: Coal- and Oil-Fired Electric Utility Steam Generating Units (506 of 603)



# 40 CFR Part 63, Subpart UUUUU: Coal- and Oil-Fired Electric Utility Steam Generating Units (507 of 603)



# 40 CFR Part 63, Subpart UUUUU: Coal- and Oil-Fired Electric Utility Steam Generating Units (508 of 603)



# 40 CFR Part 63, Subpart UUUUU: Coal- and Oil-Fired Electric Utility Steam Generating Units (509 of 603)



# 40 CFR Part 63, Subpart UUUUU: Coal- and Oil-Fired Electric Utility Steam Generating Units (510 of 603)



## 40 CFR Part 63, Subpart UUUUU: Coal- and Oil-Fired Electric Utility Steam Generating Units (511 of 603)



### 40 CFR Part 63, Subpart UUUUU: Coal- and Oil-Fired Electric Utility Steam Generating Units (512 of 603)



# 40 CFR Part 63, Subpart UUUUU: Coal- and Oil-Fired Electric Utility Steam Generating Units (513 of 603)



# 40 CFR Part 63, Subpart UUUUU: Coal- and Oil-Fired Electric Utility Steam Generating Units (514 of 603)



# 40 CFR Part 63, Subpart UUUUU: Coal- and Oil-Fired Electric Utility Steam Generating Units (515 of 603)



# 40 CFR Part 63, Subpart UUUUU: Coal- and Oil-Fired Electric Utility Steam Generating Units (516 of 603)



### 40 CFR Part 63, Subpart UUUUU: Coal- and Oil-Fired Electric Utility Steam Generating Units (517 of 603)



### 40 CFR Part 63, Subpart UUUUU: Coal- and Oil-Fired Electric Utility Steam Generating Units (518 of 603)



# 40 CFR Part 63, Subpart UUU