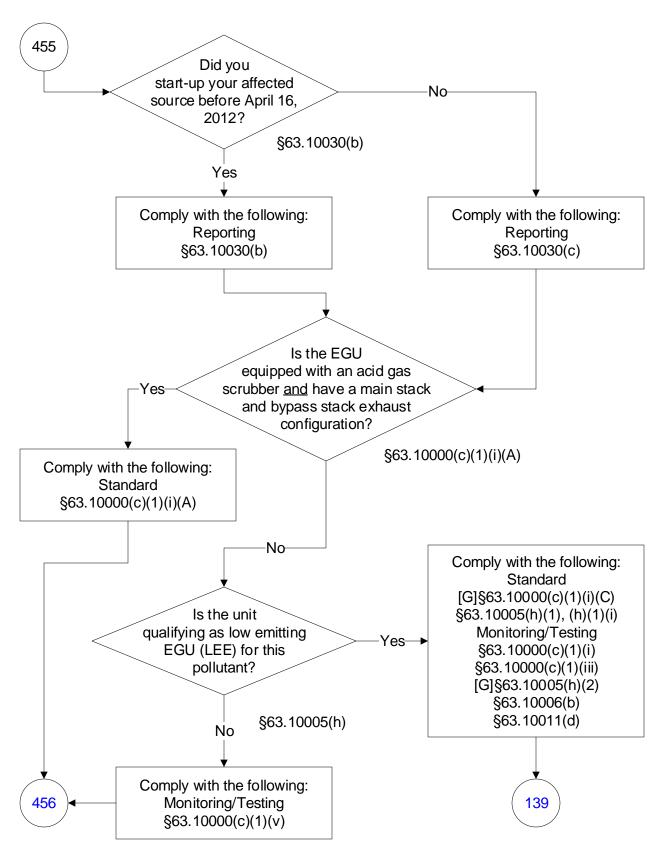

These flowcharts are for use by sources subject to the Federal Operating Permit Program and are subject to change.