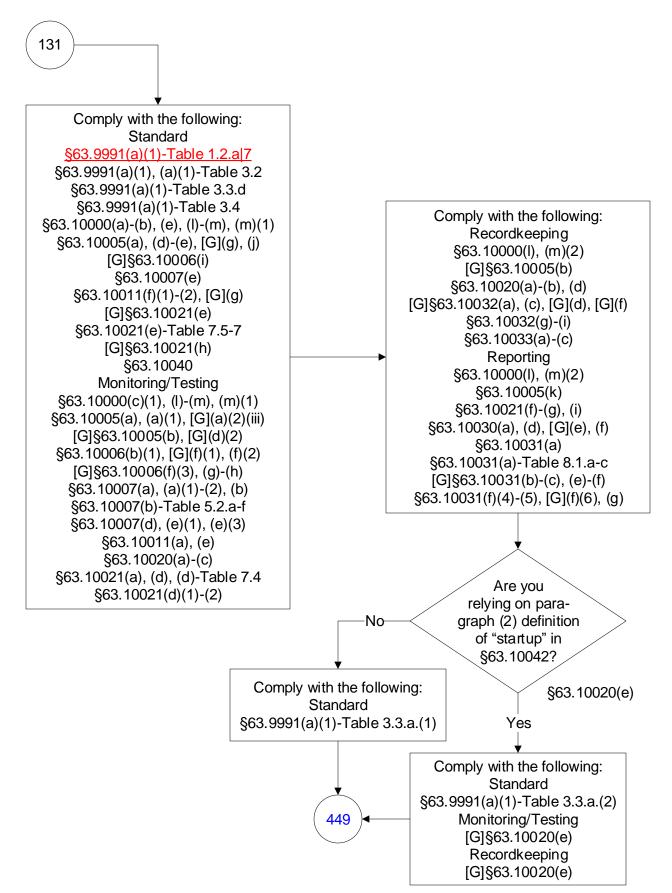

# 40 CFR Part 63, Subpart UUUUU: Coal- and Oil-Fired Electric Utility Steam Generating Units (249 of 603)