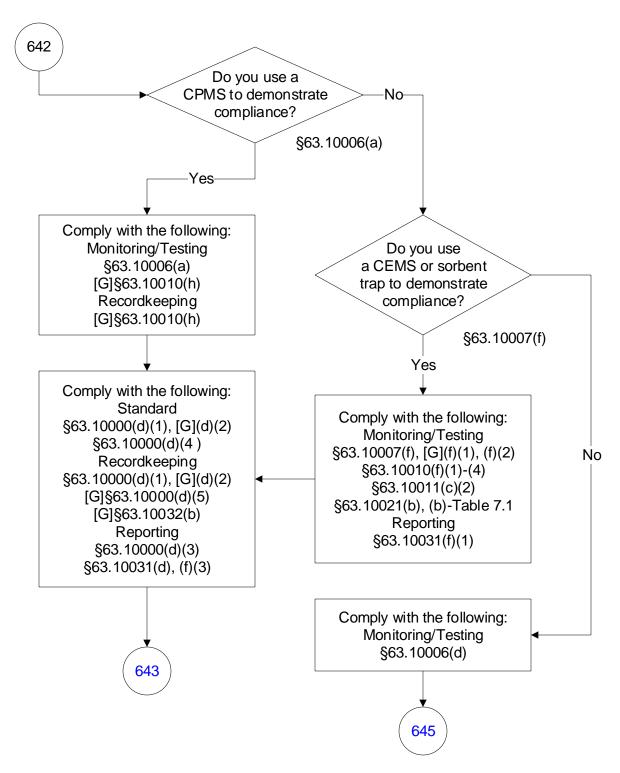

ing Units (443 of 603)



#### 40 CFR Part 63, Subpart UUUUU: Coal- and Oil-Fired Electric Utility Steam Generating Units (444 of 603)



## 40 CFR Part 63, Subpart UUUUU: Coal- and Oil-Fired Electric Utility Steam Generating Units (445 of 603)



## 40 CFR Part 63, Subpart UUUUU: Coal- and Oil-Fired Electric Utility Steam Generating Units (446 of 603)



## 40 CFR Part 63, Subpart UUUUU: Coal- and Oil-Fired Electric Utility Steam Generating Units (447 of 603)



## 40 CFR Part 63, Subpart UUUUU: Coal- and Oil-Fired Electric Utility Steam Generating Units (448 of 603)



#### 40 CFR Part 63, Subpart UUUUU: Coal- and Oil-Fired Electric Utility Steam Generating Units (449 of 603)



#### 40 CFR Part 63, Subpart UUUUU: Coal- and Oil-Fired Electric Utility Steam Generating Units (450 of 603)



## 40 CFR Part 63, Subpart UUUUU: Coal- and Oil-Fired Electric Utility Steam Generating Units (451 of 603)



## 40 CFR Part 63, Subpart UUUUU: Coal- and Oil-Fired Electric Utility Steam Generating Units (452 of 603)



## 40 CFR Part 63, Subpart UUUUU: Coal- and Oil-Fired Electric Utility Steam Generating Units (453 of 603)



## 40 CFR Part 63, Subpart UUUUU: Coal- and Oil-Fired Electric Utility Steam Generating Units (454 of 603)



#### 40 CFR Part 63, Subpart UUUUU: Coal- and Oil-Fired Electric Utility Steam Generating Units (455 of 603)



#### 40 CFR Part 63, Subpart UUUUU: Coal- and Oil-Fired Electric Utility Steam Generating Units (456 of 603)







## 40 CFR Part 63, Subpart UUUUU: Coal- and Oil-Fired Electric Utility Steam Generating Units (458 of 603)



## 40 CFR Part 63, S