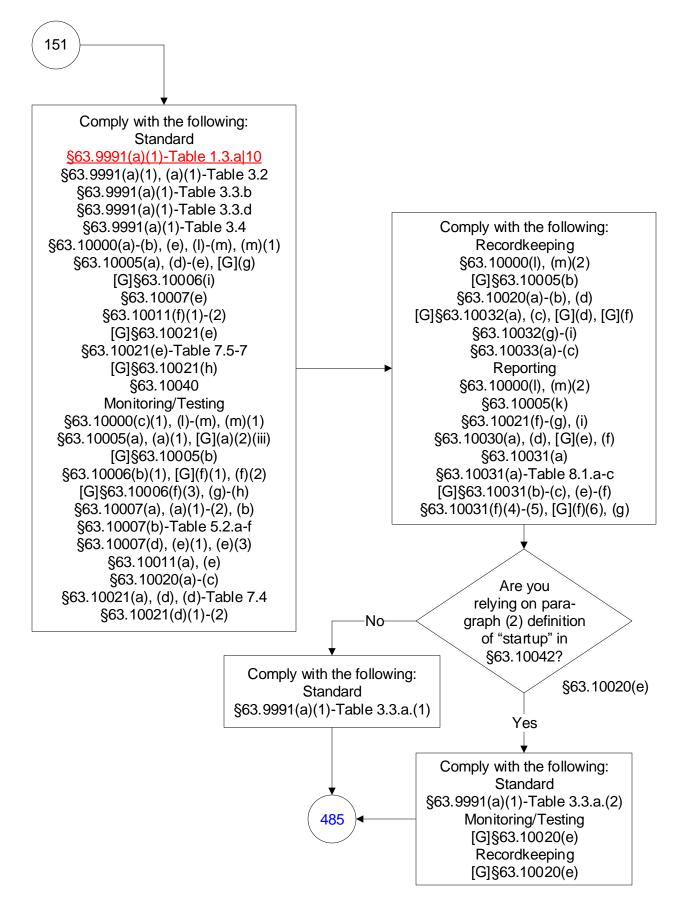

Generating Units (38 of 603)



# 40 CFR Part 63, Subpart UUUUU: Coal- and Oil-Fired Electric Utility Steam Generating Units (39 of 603)



## 40 CFR Part 63, Subpart UUUUU: Coal- and Oil-Fired Electric Utility Steam Generating Units (40 of 603)



# 40 CFR Part 63, Subpart UUUUU: Coal- and Oil-Fired Electric Utility Steam Generating Units (41 of 603)















40 CFR Part 63, Subpart UUUUU: Coal- and Oil-Fired Electric Utility Steam Generating Units (45 of 603)



40 CFR Part 63, Subpart UUUUU: Coal- and Oil-Fired Electric Utility Steam Generating Units (46 of 603)



40 CFR Part 63, Subpart UUUUU: Coal- and Oil-Fired Electric Utility Steam Generating Units (47 of 603)



### 40 CFR Part 63, Subpart UUUUU: Coal- and Oil-Fired Electric Utility Steam Generating Units (48 of 603)











40 CFR Part 63, Subpart UUUUU: Coal- and Oil-Fired Electric Utility Steam Generating Units (51 of 603)



40 CFR Part 63, Subpart UUUUU: Coal- and Oil-Fired Electric Utility Steam Generating Units (52 of 603)



# 40 CFR Part 63, Subpart UUUUU: Coal- and Oil-Fired Electric Utility Steam Generating Units (53 of 603)



# 40 CFR Part 63, Subpart UUUUU: Coal- and Oil-Fired Electric Utility Steam Generating Units (54 of 603)



# 40 CFR Part 63, Subpart UUUUU: Coal- and Oil-Fired Electric Utility Steam Generating Units (55 of 603)



# 40 CFR Part 63, Subpart UUUUU: Coal- and Oil-Fired Electric Utility Steam Generating Units (56 of 603)



# 40 CFR Part 63, Subpart UUUUU: Coal- and Oil-Fired Electric Utility Steam Generating Units (57 of 603)







#### 40 CFR Part 63, Subpart UUUUU: Co