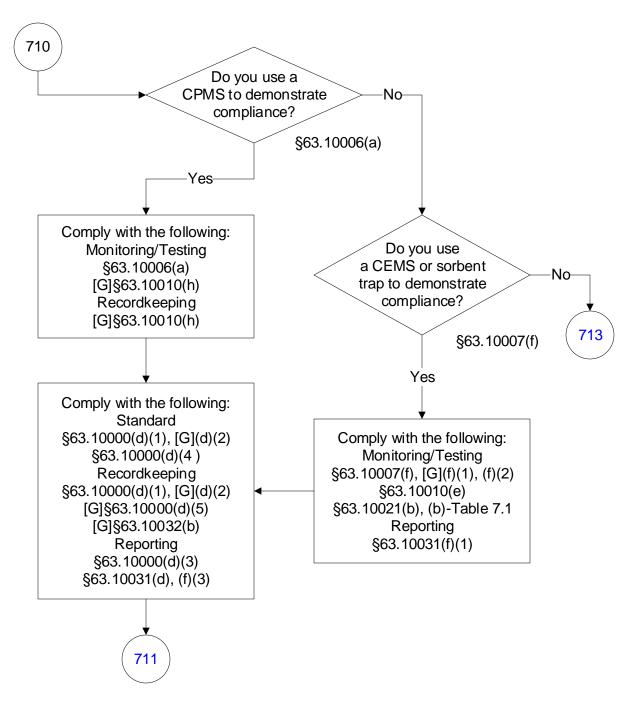

These flowcharts are for use by sources subject to the Federal Operating Permit Program and are subject to change.