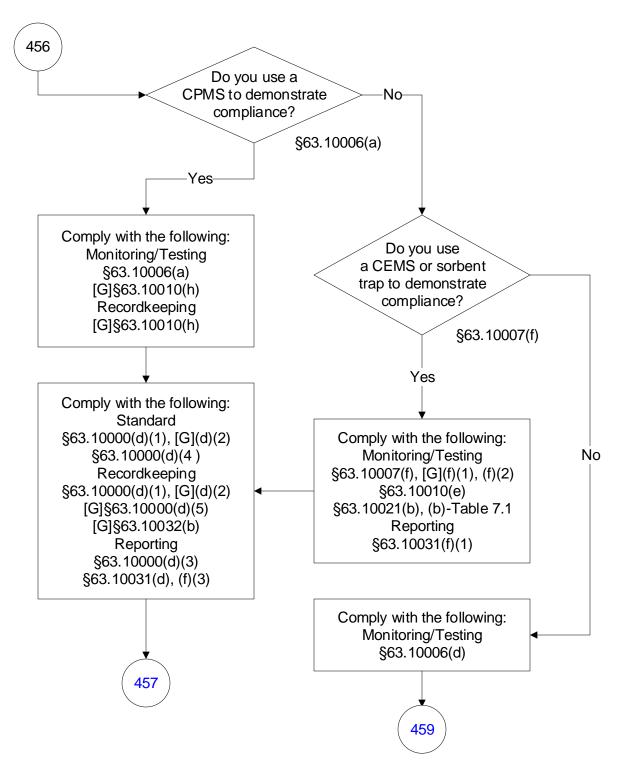

These flowcharts are for use by sources subject to the Federal Operating Permit Program and are subject to change.