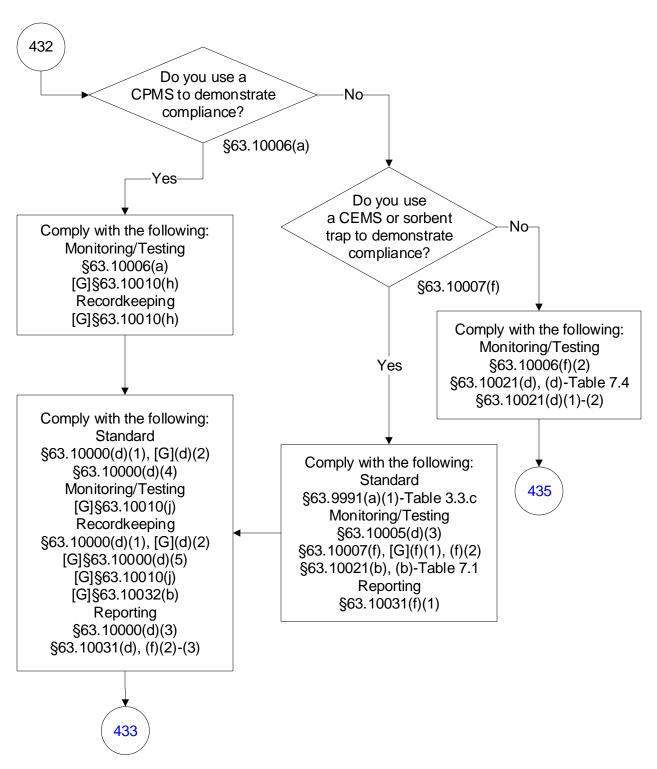

nits (267 of 603)



# 40 CFR Part 63, Subpart UUUUU: Coal- and Oil-Fired Electric Utility Steam Generating Units (268 of 603)







#### 40 CFR Part 63, Subpart UUUUU: Coal- and Oil-Fired Electric Utility Steam Generating Units (270 of 603)



## 40 CFR Part 63, Subpart UUUUU: Coal- and Oil-Fired Electric Utility Steam Generating Units (271 of 603)



## 40 CFR Part 63, Subpart UUUUU: Coal- and Oil-Fired Electric Utility Steam Generating Units (272 of 603)



## 40 CFR Part 63, Subpart UUUUU: Coal- and Oil-Fired Electric Utility Steam Generating Units (273 of 603)



## 40 CFR Part 63, Subpart UUUUU: Coal- and Oil-Fired Electric Utility Steam Generating Units (274 of 603)







#### 40 CFR Part 63, Subpart UUUUU: Coal- and Oil-Fired Electric Utility Steam Generating Units (276 of 603)



## 40 CFR Part 63, Subpart UUUUU: Coal- and Oil-Fired Electric Utility Steam Generating Units (277 of 603)



## 40 CFR Part 63, Subpart UUUUU: Coal- and Oil-Fired Electric Utility Steam Generating Units (278 of 603)



## 40 CFR Part 63, Subpart UUUUU: Coal- and Oil-Fired Electric Utility Steam Generating Units (279 of 603)



## 40 CFR Part 63, Subpart UUUUU: Coal- and Oil-Fired Electric Utility Steam Generating Units (280 of 603)







#### 40 CFR Part 63, Subpart UUUUU: Coal- and Oil-Fired Electric Utility Steam Generating Units (282 of 603)



## 40 CFR Part 63, Subpart UUUUU: Coal- and Oil-Fired Electric Utility Steam Generating Units (283 of 603)



## 40 CFR Part 63, Subpart UUUUU: Coal- and Oil-Fired Electric Utility Steam Generating Units (284 of 603)



## 40 CFR Part 63, Sub