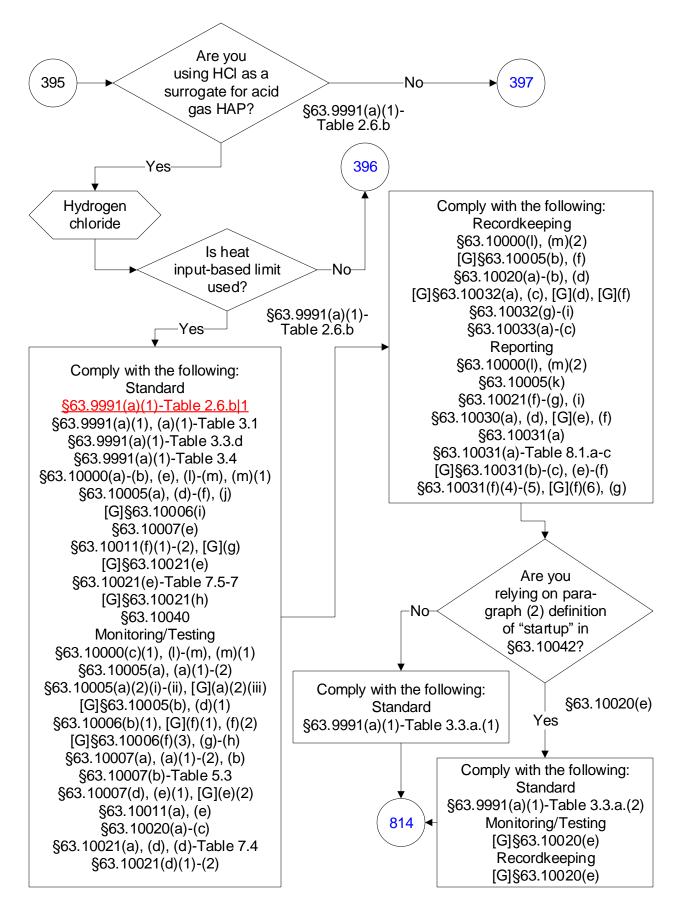

erating Units (230 of 603)



## 40 CFR Part 63, Subpart UUUUU: Coal- and Oil-Fired Electric Utility Steam Generating Units (231 of 603)



40 CFR Part 63, Subpart UUUUU: Coal- and Oil-Fired Electric Utility Steam Generating Units (232 of 603)



## 40 CFR Part 63, Subpart UUUUU: Coal- and Oil-Fired Electric Utility Steam Generating Units (233 of 603)



40 CFR Part 63, Subpart UUUUU: Coal- and Oil-Fired Electric Utility Steam Generating Units (234 of 603)



## 40 CFR Part 63, Subpart UUUUU: Coal- and Oil-Fired Electric Utility Steam Generating Units (235 of 603)







## 40 CFR Part 63, Subpart UUUUU: Coal- and Oil-Fired Electric Utility Steam Generating Units (237 of 603)







## 40 CFR Part 63, Subpart UUUUU: Coal- and Oil-Fired Electric Utility Steam Generating Units (239 of 603)







## 40 CFR Part 63, Subpart UUUUU: Coal- and Oil-Fired Electric Utility Steam Generating Units (241 of 603)



#### 40 CFR Part 63, Subpart UUUUU: Coal- and Oil-Fired Electric Utility Steam Generating Units (242 of 603)





#### 40 CFR Part 63, Subpart UUUUU: Coal- and Oil-Fired Electric Utility Steam Generating Units (243 of 603)









## 40 CFR Part 63, Subpart UUUUU: Coal- and Oil-Fired Electric Utility Steam Generating Units (246 of 603)



# 40 CFR Part 63, Subpart UUUUU: Coal- and Oil-Fired Electric Utility Steam Generating Units (247 of 603)



# 40 CFR Part 63, Subpart UUUUU: Coal- and Oil-Fired Electric Utility Steam Generating Units (248 of 603)



# 40 CFR Part 63, Subpart UUUUU: Coal- and Oil-Fired Electric Utility Steam Generating Units (249 of 603)



# 40 CFR Part 6