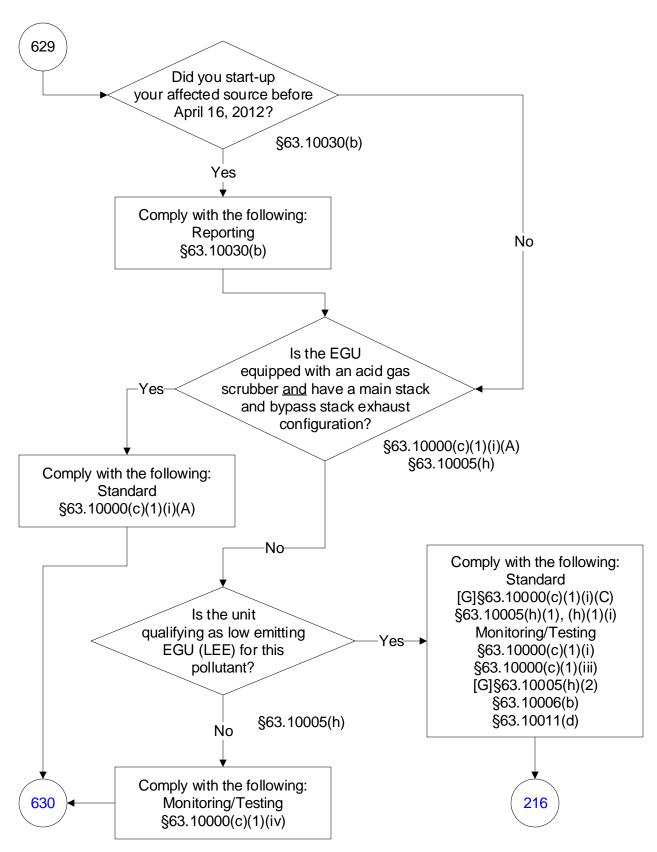

# 40 CFR Part 63, Subpart UUUUU: Coal- and Oil-Fired Electric Utility Steam Generating Units (216 of 603)

Last Modified: March 22, 2019

From 40 CFR Part 63, Subpart UUUUU, Amended: July 2, 2018.

These flowcharts are for use by sources subject to the Federal Operating Permit Program and are subject to change.