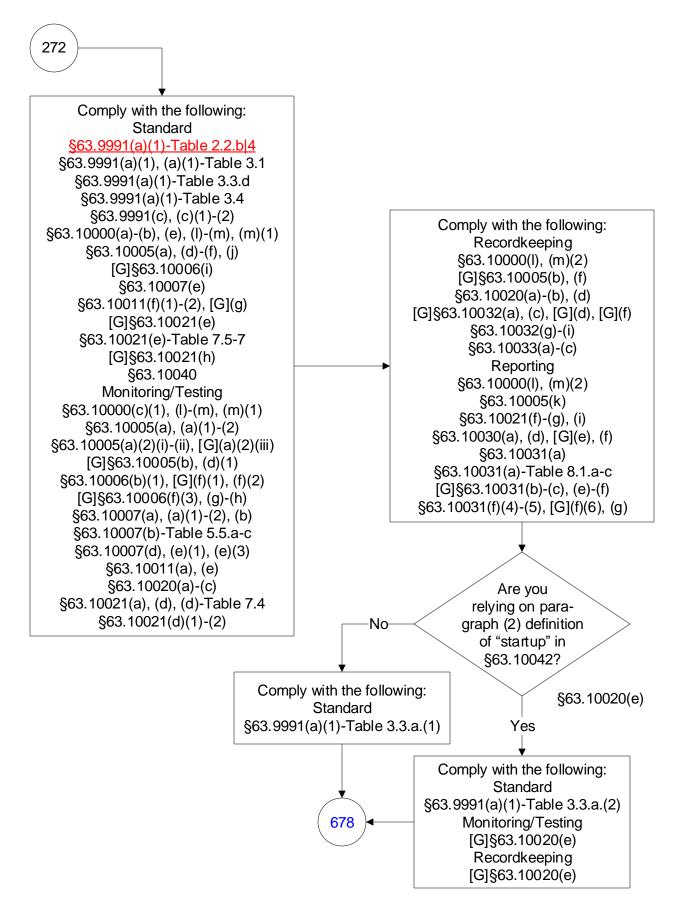

y Steam Generating Units (144 of 603)



#### 40 CFR Part 63, Subpart UUUUU: Coal- and Oil-Fired Electric Utility Steam Generating Units (145 of 603)



# 40 CFR Part 63, Subpart UUUUU: Coal- and Oil-Fired Electric Utility Steam Generating Units (146 of 603)







# 40 CFR Part 63, Subpart UUUUU: Coal- and Oil-Fired Electric Utility Steam Generating Units (148 of 603)







# 40 CFR Part 63, Subpart UUUUU: Coal- and Oil-Fired Electric Utility Steam Generating Units (150 of 603)



Last Modified: March 22, 2019

From 40 CFR Part 63, Subpart UUUUU, Amended: July 2, 2018.

These flowcharts are for use by sources subject to the Federal Operating Permit Program and are subject to change.

40 CFR Part 63, Subpart UUUUU: Coal- and Oil-Fired Electric Utility Steam Generating Units (151 of 603)







40 CFR Part 63, Subpart UUUUU: Coal- and Oil-Fired Electric Utility Steam Generating Units (153 of 603)



# 40 CFR Part 63, Subpart UUUUU: Coal- and Oil-Fired Electric Utility Steam Generating Units (154 of 603)



#### 40 CFR Part 63, Subpart UUUUU: Coal- and Oil-Fired Electric Utility Steam Generating Units (155 of 603)



# 40 CFR Part 63, Subpart UUUUU: Coal- and Oil-Fired Electric Utility Steam Generating Units (156 of 603)



40 CFR Part 63, Subpart UUUUU: Coal- and Oil-Fired Electric Utility Steam Generating Units (157 of 603)







# 40 CFR Part 63, Subpart UUUUU: Coal- and Oil-Fired Electric Utility Steam Generating Units (159 of 603)



#### 40 CFR Part 63, Subpart UUUUU: Coal- and Oil-Fired Electric Utility Steam Generating Units (160 of 603)



# 40 CFR Part 63, Subpart