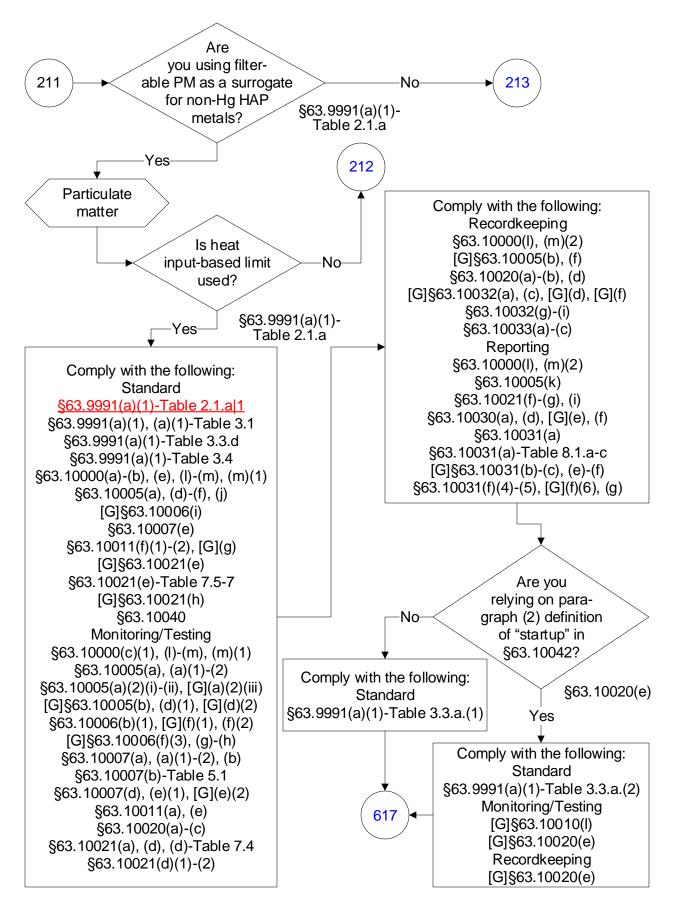

eam Generating Units (82 of 603)



40 CFR Part 63, Subpart UUUUU: Coal- and Oil-Fired Electric Utility Steam Generating Units (83 of 603)



40 CFR Part 63, Subpart UUUUU: Coal- and Oil-Fired Electric Utility Steam Generating Units (84 of 603)



#### 40 CFR Part 63, Subpart UUUUU: Coal- and Oil-Fired Electric Utility Steam Generating Units (85 of 603)



#### 40 CFR Part 63, Subpart UUUUU: Coal- and Oil-Fired Electric Utility Steam Generating Units (86 of 603)



#### 40 CFR Part 63, Subpart UUUUU: Coal- and Oil-Fired Electric Utility Steam Generating Units (87 of 603)









# 40 CFR Part 63, Subpart UUUUU: Coal- and Oil-Fired Electric Utility Steam Generating Units (89 of 603)

## 40 CFR Part 63, Subpart UUUUU: Coal- and Oil-Fired Electric Utility Steam Generating Units (90 of 603)



40 CFR Part 63, Subpart UUUUU: Coal- and Oil-Fired Electric Utility Steam Generating Units (91 of 603)



## 40 CFR Part 63, Subpart UUUUU: Coal- and Oil-Fired Electric Utility Steam Generating Units (92 of 603)



















## 40 CFR Part 63, Subpart UUUUU: Coal- and Oil-Fired Electric Utility Steam Generating Units (97 of 603)







## 40 CFR Part 63, Subpart UUUUU: Coal- and Oil-Fired Electric Utility Steam Generating Units (99 of 603)



40 CFR Part 63, Subpart UUUUU: Coal- and Oil-Fired Electric Utility Steam Generating Units (100 of 603)



## 40 CFR Part 63, Subpart UUUUU: Coal- and Oil-Fired Electric Utility Steam Generating Units (101 of 603)



40 CFR Part 63, Subpart UUUUU: Coal- and Oil-Fired Electric Utility Steam Generating Units (102 of 603)



## 40 CFR Part 63, Su