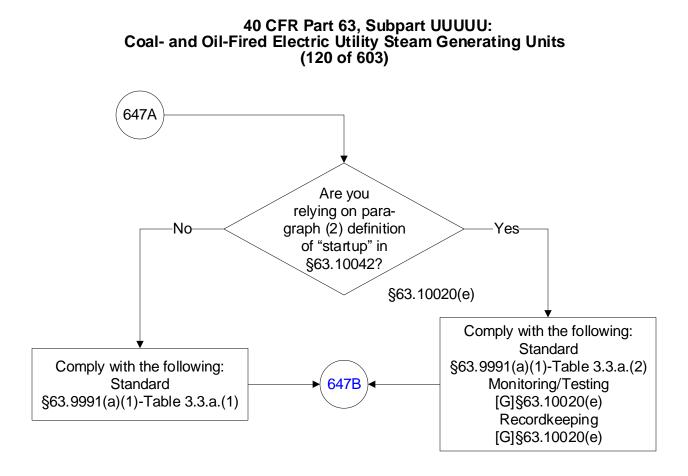

## 40 CFR Part 63, Subpart UUUUU: Coal- and Oil-Fired Electric Utility Steam Generating Units (125 of 603)