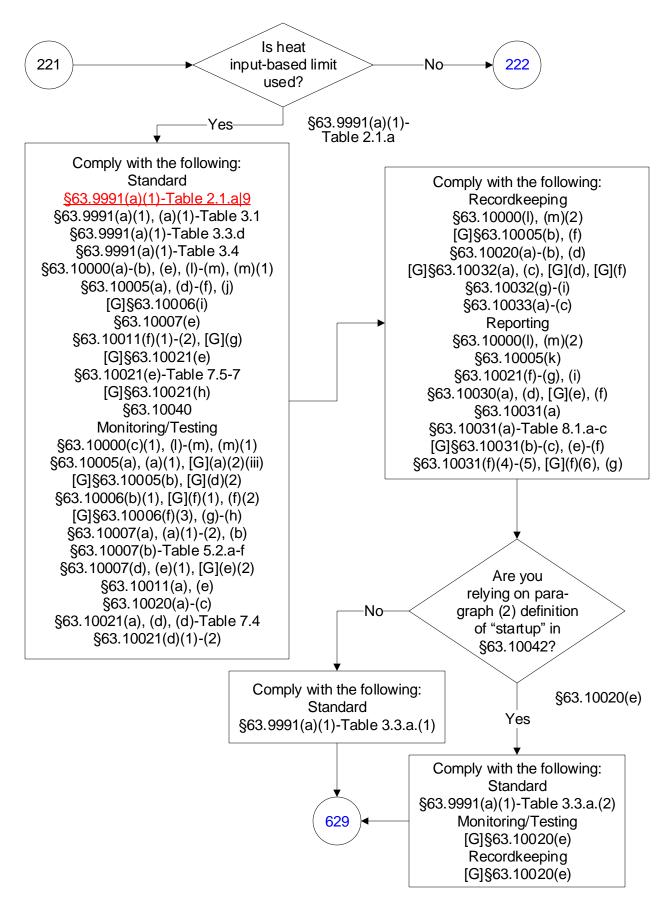

#### 40 CFR Part 63, Subpart UUUUU: Coal- and Oil-Fired Electric Utility Steam Generating Units (226 of 603)

#### 40 CFR Part 63, Subpart UUUUU: Coal- and Oil-Fired Electric Utility Steam Generating Units (227 of 603)

40 CFR Part 63, Subpart UUUUU: Coal- and Oil-Fired Electric Utility Steam Generating Units (228 of 603)