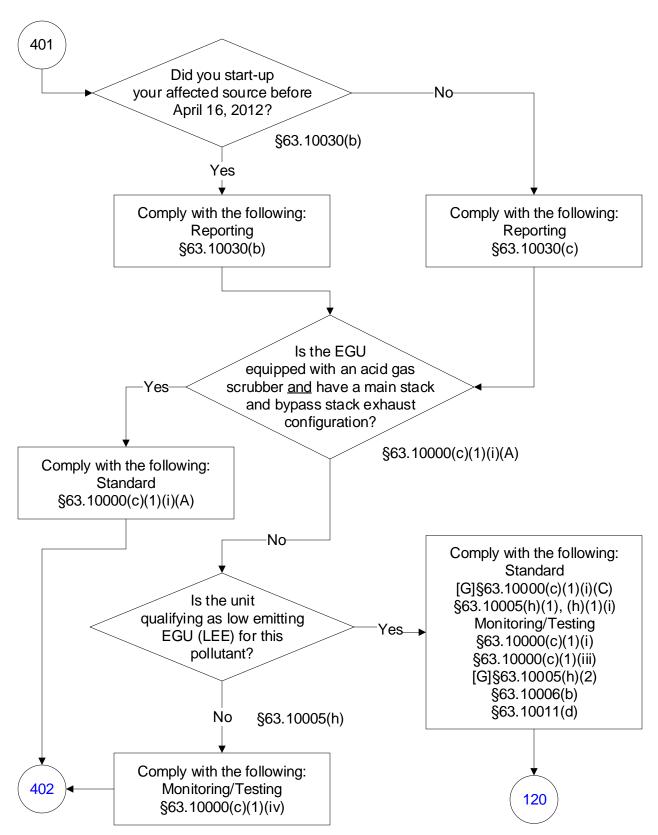

## 40 CFR Part 63, Subpart UUUUU: Coal- and Oil-Fired Electric Utility Steam Generating Units (36 of 603)

# 40 CFR Part 63, Subpart UUUUU: Coal- and Oil-Fired Electric Utility Steam Generating Units (37 of 603)

# 40 CFR Part 63, Subpart UUUUU: Coal- and Oil-Fired Electric Utility Steam Generating Units (38 of 603)

# 40 CFR Part 63, Subpart UUUUU: Coal- and Oil-Fired Electric Utility Steam Generating Units (39 of 603)

## 40 CFR Part 63, Subpart UUUUU: Coal- and Oil-Fired Electric Utility Steam Generating Units (40 of 603)