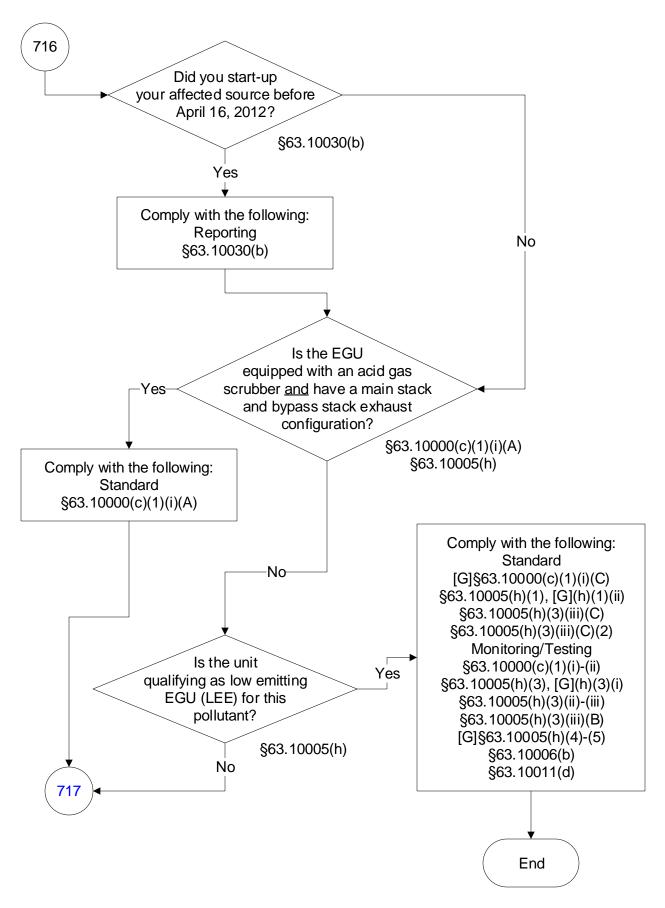

These flowcharts are for use by sources subject to the Federal Operating Permit Program and are subject to change.