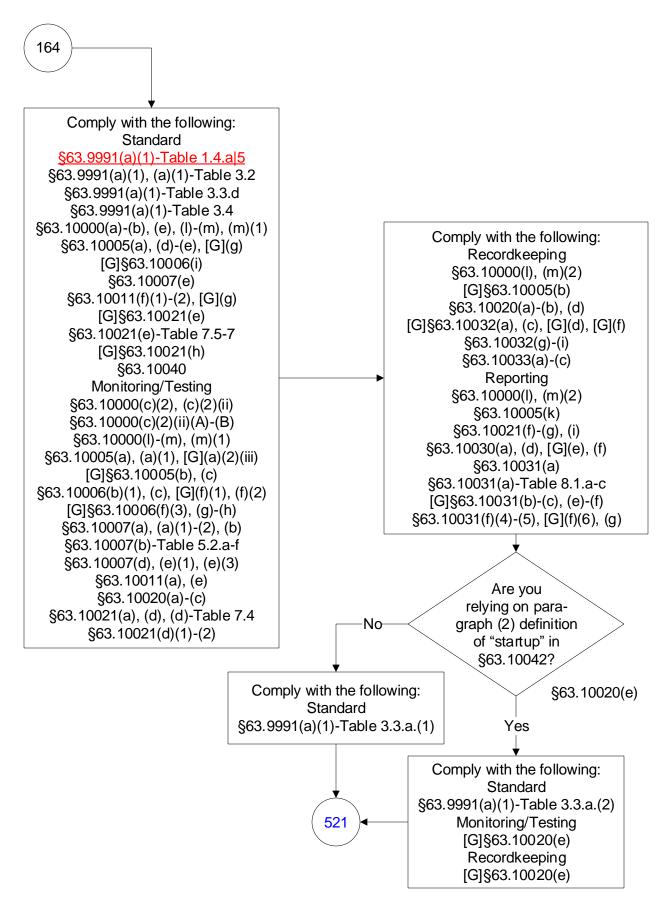

# 40 CFR Part 63, Subpart UUUUU: Coal- and Oil-Fired Electric Utility Steam Generating Units (340 of 603)

#### 40 CFR Part 63, Subpart UUUUU: Coal- and Oil-Fired Electric Utility Steam Generating Units (342 of 603)