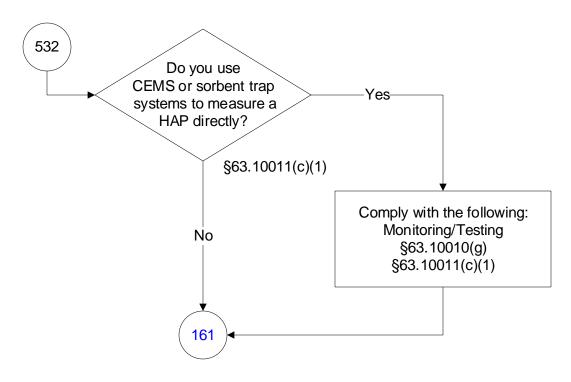

## 40 CFR Part 63, Subpart UUUUU: Coal- and Oil-Fired Electric Utility Steam Generating Units (531 of 603)