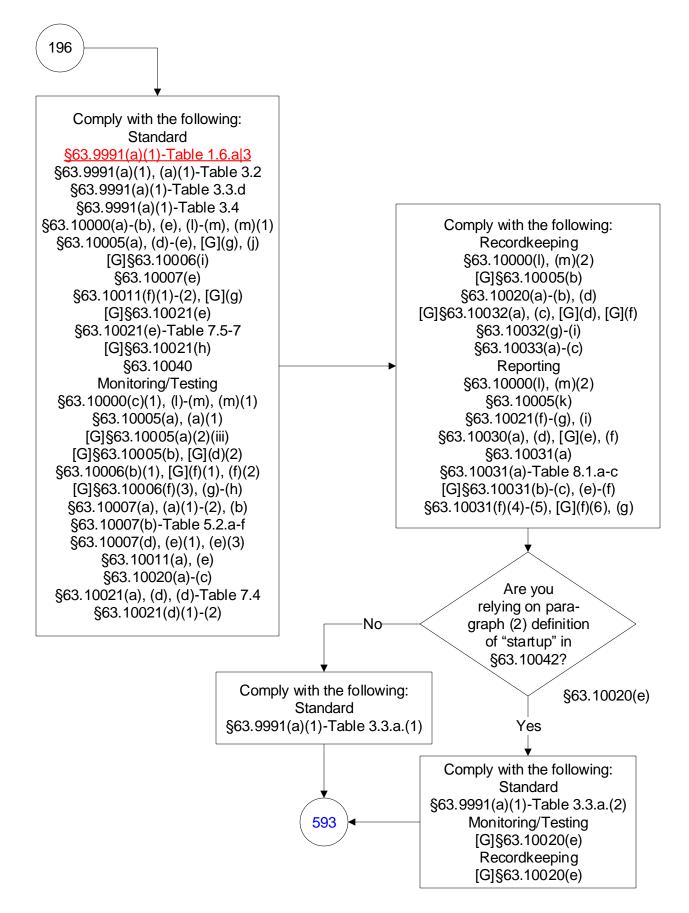

### 40 CFR Part 63, Subpart UUUUU: Coal- and Oil-Fired Electric Utility Steam Generating Units (325 of 603)