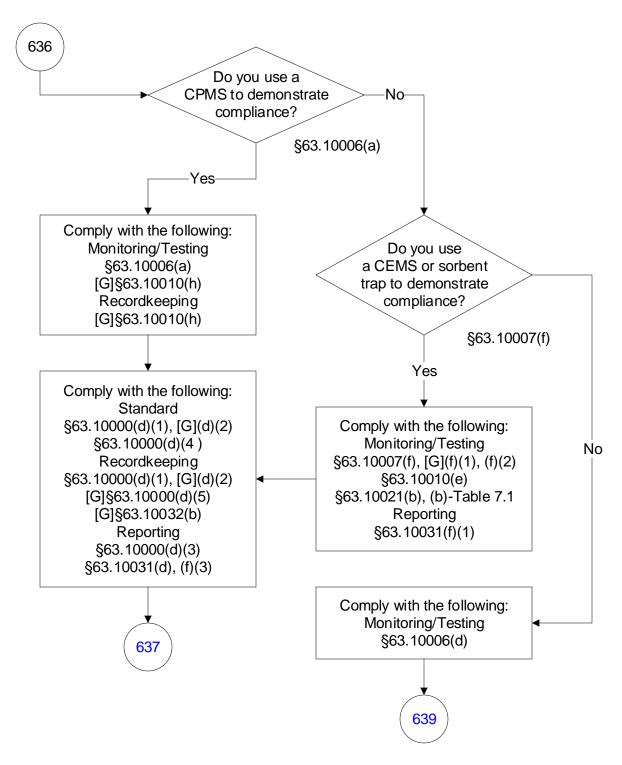

## 40 CFR Part 63, Subpart UUUUU: Coal- and Oil-Fired Electric Utility Steam Generating Units (241 of 603)