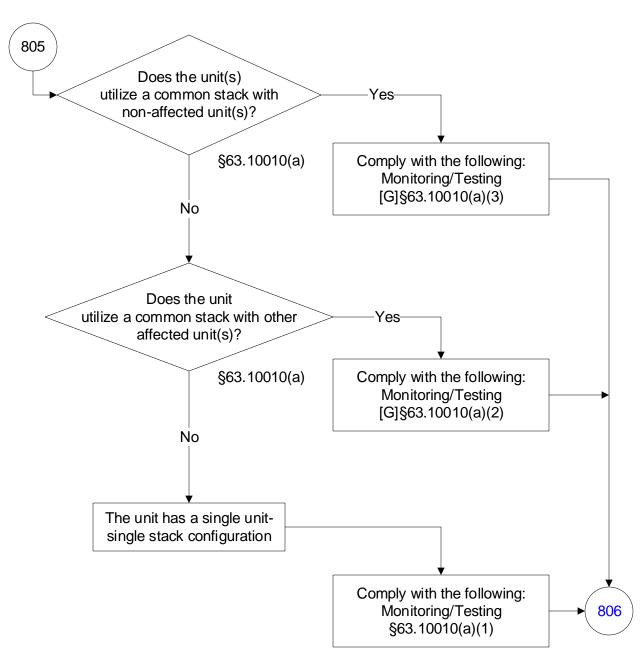

nerating Units (569 of 603)



## 40 CFR Part 63, Subpart UUUUU: Coal- and Oil-Fired Electric Utility Steam Generating Units (570 of 603)



## 40 CFR Part 63, Subpart UUUUU: Coal- and Oil-Fired Electric Utility Steam Generating Units (571 of 603)



# 40 CFR Part 63, Subpart UUUUU: Coal- and Oil-Fired Electric Utility Steam Generating Units (572 of 603)



### 40 CFR Part 63, Subpart UUUUU: Coal- and Oil-Fired Electric Utility Steam Generating Units (573 of 603)



### 40 CFR Part 63, Subpart UUUUU: Coal- and Oil-Fired Electric Utility Steam Generating Units (574 of 603)



## 40 CFR Part 63, Subpart UUUUU: Coal- and Oil-Fired Electric Utility Steam Generating Units (575 of 603)



## 40 CFR Part 63, Subpart UUUUU: Coal- and Oil-Fired Electric Utility Steam Generating Units (576 of 603)



## 40 CFR Part 63, Subpart UUUUU: Coal- and Oil-Fired Electric Utility Steam Generating Units (577 of 603)



# 40 CFR Part 63, Subpart UUUUU: Coal- and Oil-Fired Electric Utility Steam Generating Units (578 of 603)



### 40 CFR Part 63, Subpart UUUUU: Coal- and Oil-Fired Electric Utility Steam Generating Units (579 of 603)



### 40 CFR Part 63, Subpart UUUUU: Coal- and Oil-Fired Electric Utility Steam Generating Units (580 of 603)



## 40 CFR Part 63, Subpart UUUUU: Coal- and Oil-Fired Electric Utility Steam Generating Units (581 of 603)



## 40 CFR Part 63, Subpart UUUUU: Coal- and Oil-Fired Electric Utility Steam Generating Units (582 of 603)



## 40 CFR Part 63, Subpart UUUUU: Coal- and Oil-Fired Electric Utility Steam Generating Units (583 of 603)



## 40 CFR Part 63, Subpart