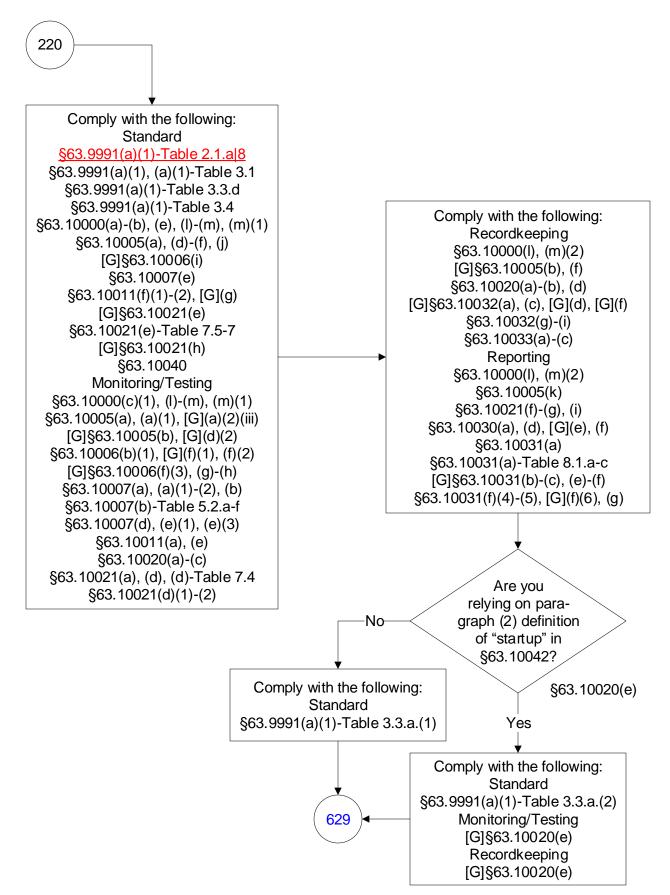

## 40 CFR Part 63, Subpart UUUUU: Coal- and Oil-Fired Electric Utility Steam Generating Units (225 of 603)