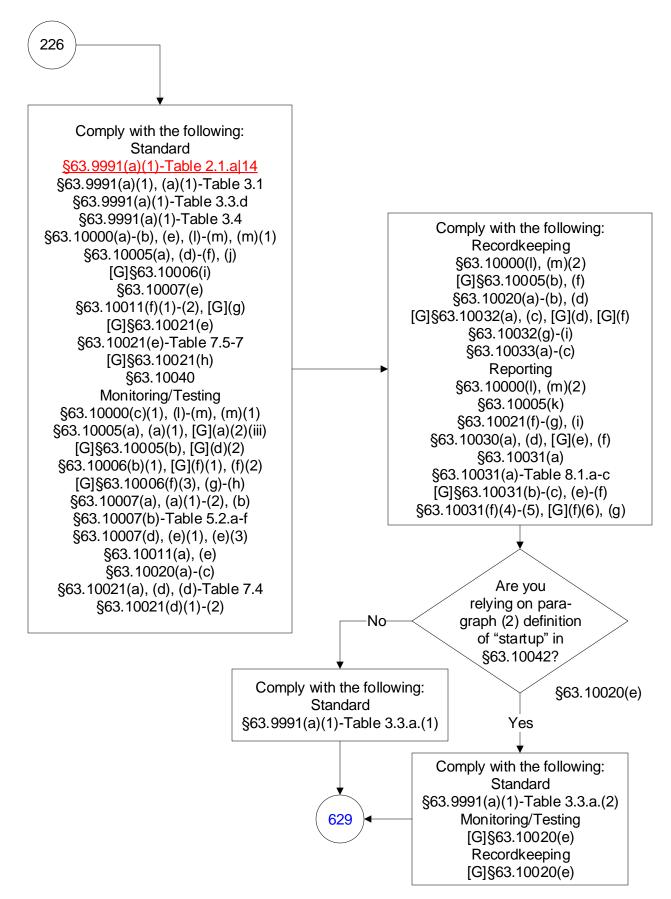

s (91 of 603)



## 40 CFR Part 63, Subpart UUUUU: Coal- and Oil-Fired Electric Utility Steam Generating Units (92 of 603)



















## 40 CFR Part 63, Subpart UUUUU: Coal- and Oil-Fired Electric Utility Steam Generating Units (97 of 603)







## 40 CFR Part 63, Subpart UUUUU: Coal- and Oil-Fired Electric Utility Steam Generating Units (99 of 603)



40 CFR Part 63, Subpart UUUUU: Coal- and Oil-Fired Electric Utility Steam Generating Units (100 of 603)



## 40 CFR Part 63, Subpart UUUUU: Coal- and Oil-Fired Electric Utility Steam Generating Units (101 of 603)



40 CFR Part 63, Subpart UUUUU: Coal- and Oil-Fired Electric Utility Steam Generating Units (102 of 603)



## 40 CFR Part 63, Subpart UUUUU: Coal- and Oil-Fired Electric Utility Steam Generating Units (103 of 603)







## 40 CFR Part 63, Subpart UUUUU: Coal- and Oil-Fired Electric Utility Steam Generating Units (105 of 603)



40 CFR Part 63, Subpart UUUUU: Coal- and Oil-Fired Electric Utility Steam Generating Units (106 of 603)



## 40 CFR Part 63, Subpart UUUUU: Coal- and Oil-Fired Electric Utility Steam Generating Units (107 of 603)



40 CFR Part 63, Subpart UUUUU: Coal- and Oil-Fired Electric Utility Steam Generating Units (108 of 603)



#### 40 CFR Part 63, Subpart UUUUU: Coal- and Oil-Fired Electric Utility Steam Generating Units (109 of 603)



40 CFR Part 63, Subpart UUUUU: Coal- and Oil-Fired Electric Utility Steam Generating Units (110 of 603)



## 40 CFR Part 63, Subpart UUUUU: Coal- and Oil-Fired Electric Utility Steam Generating Units (111 of 603)







## 40 CFR Part 63, Subpart UUUU