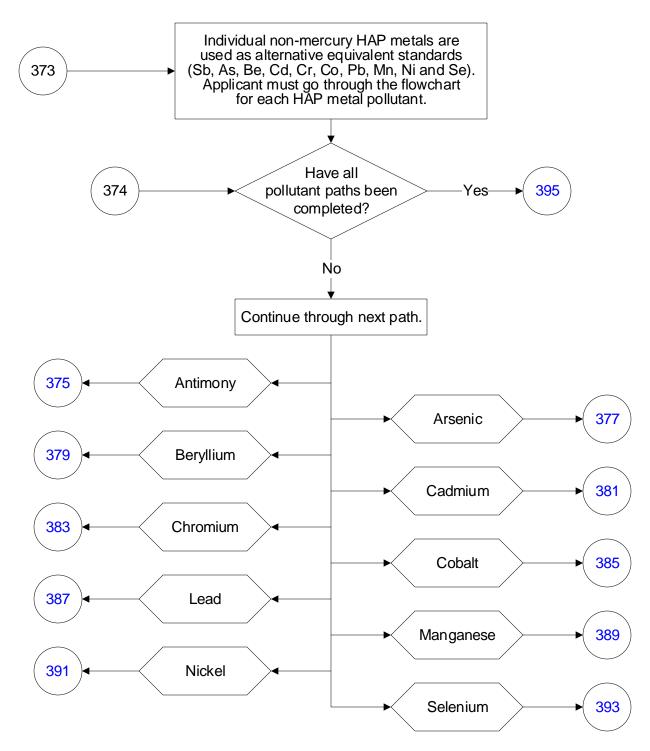

# 40 CFR Part 63, Subpart UUUUU: Coal- and Oil-Fired Electric Utility Steam Generating Units (23 of 603)

Last Modified: March 22, 2019 These flowcharts are for use by sources sub From 40 CFR Part 63, Subpart UUUUU, Amended: July 2, 2018.

These flowcharts are for use by sources subject to the Federal Operating Permit Program and are subject to change.