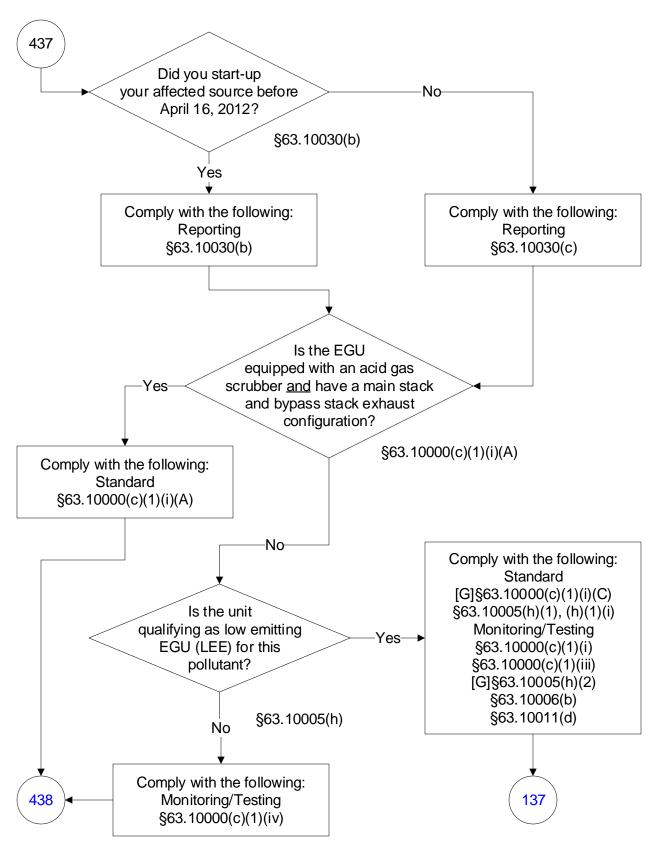

Units (272 of 603)



## 40 CFR Part 63, Subpart UUUUU: Coal- and Oil-Fired Electric Utility Steam Generating Units (273 of 603)



## 40 CFR Part 63, Subpart UUUUU: Coal- and Oil-Fired Electric Utility Steam Generating Units (274 of 603)







#### 40 CFR Part 63, Subpart UUUUU: Coal- and Oil-Fired Electric Utility Steam Generating Units (276 of 603)



## 40 CFR Part 63, Subpart UUUUU: Coal- and Oil-Fired Electric Utility Steam Generating Units (277 of 603)



## 40 CFR Part 63, Subpart UUUUU: Coal- and Oil-Fired Electric Utility Steam Generating Units (278 of 603)



## 40 CFR Part 63, Subpart UUUUU: Coal- and Oil-Fired Electric Utility Steam Generating Units (279 of 603)



## 40 CFR Part 63, Subpart UUUUU: Coal- and Oil-Fired Electric Utility Steam Generating Units (280 of 603)







#### 40 CFR Part 63, Subpart UUUUU: Coal- and Oil-Fired Electric Utility Steam Generating Units (282 of 603)



## 40 CFR Part 63, Subpart UUUUU: Coal- and Oil-Fired Electric Utility Steam Generating Units (283 of 603)



## 40 CFR Part 63, Subpart UUUUU: Coal- and Oil-Fired Electric Utility Steam Generating Units (284 of 603)



## 40 CFR Part 63, Subpart UUUUU: Coal- and Oil-Fired Electric Utility Steam Generating Units (285 of 603)



# 40 CFR Part 63, Subpart UUUUU: Coal- and Oil-Fired Electric Utility Steam Generating Units (286 of 603)







#### 40 CFR Part 63, Subpart UUUUU: Coal- and Oil-Fired Electric Utility Steam Generating Units (288 of 603)



## 40 CFR Part 63, Subpart UUUUU: Coal- and Oil-Fired Electric Utility Steam Generating Units (289 of 603)



## 40 CFR Part 63, Su