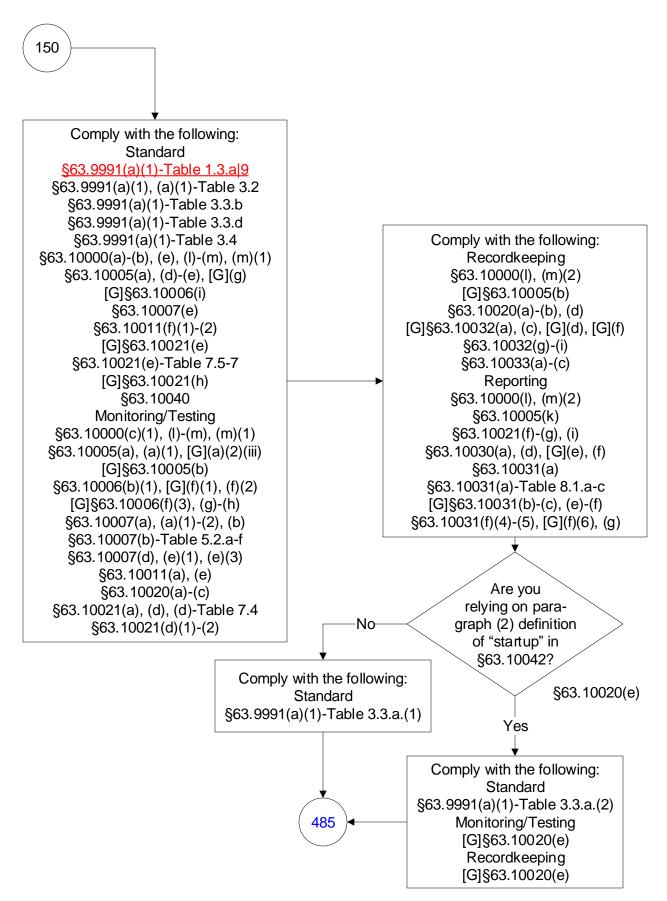

team Generating Units (38 of 603)



# 40 CFR Part 63, Subpart UUUUU: Coal- and Oil-Fired Electric Utility Steam Generating Units (39 of 603)



## 40 CFR Part 63, Subpart UUUUU: Coal- and Oil-Fired Electric Utility Steam Generating Units (40 of 603)



# 40 CFR Part 63, Subpart UUUUU: Coal- and Oil-Fired Electric Utility Steam Generating Units (41 of 603)















40 CFR Part 63, Subpart UUUUU: Coal- and Oil-Fired Electric Utility Steam Generating Units (45 of 603)



40 CFR Part 63, Subpart UUUUU: Coal- and Oil-Fired Electric Utility Steam Generating Units (46 of 603)



40 CFR Part 63, Subpart UUUUU: Coal- and Oil-Fired Electric Utility Steam Generating Units (47 of 603)



### 40 CFR Part 63, Subpart UUUUU: Coal- and Oil-Fired Electric Utility Steam Generating Units (48 of 603)











40 CFR Part 63, Subpart UUUUU: Coal- and Oil-Fired Electric Utility Steam Generating Units (51 of 603)



40 CFR Part 63, Subpart UUUUU: Coal- and Oil-Fired Electric Utility Steam Generating Units (52 of 603)



# 40 CFR Part 63, Subpart UUUUU: Coal- and Oil-Fired Electric Utility Steam Generating Units (53 of 603)



# 40 CFR Part 63, Subpart UUUUU: Coal- and Oil-Fired Electric Utility Steam Generating Units (54 of 603)



# 40 CFR Part 63, Subpart UUUUU: Coal- and Oil-Fired Electric Utility Steam Generating Units (55 of 603)



# 40 CFR Part 63, Subpart UUUUU: Coal- and Oil-Fired Electric Utility Steam Generating Units (56 of 603)



# 40 CFR Part 63, Subpart UUUUU: Coal- and Oil-Fired Electric Utility Steam Generating Units (57 of 603)







#### 40 CFR Part 63, Subpart UUUUU