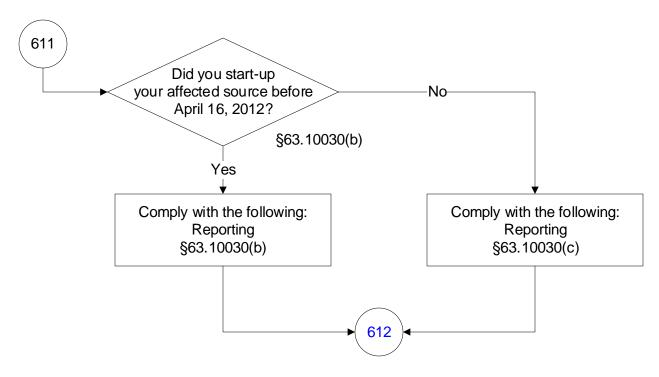

These flowcharts are for use by sources subject to the Federal Operating Permit Program and are subject to change.