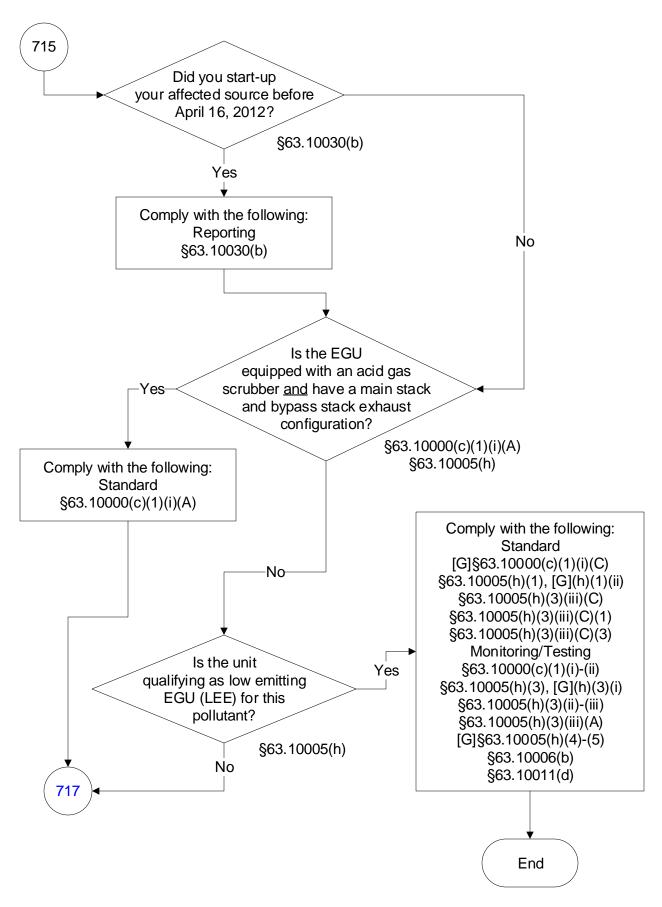

These flowcharts are for use by sources subject to the Federal Operating Permit Program and are subject to change.