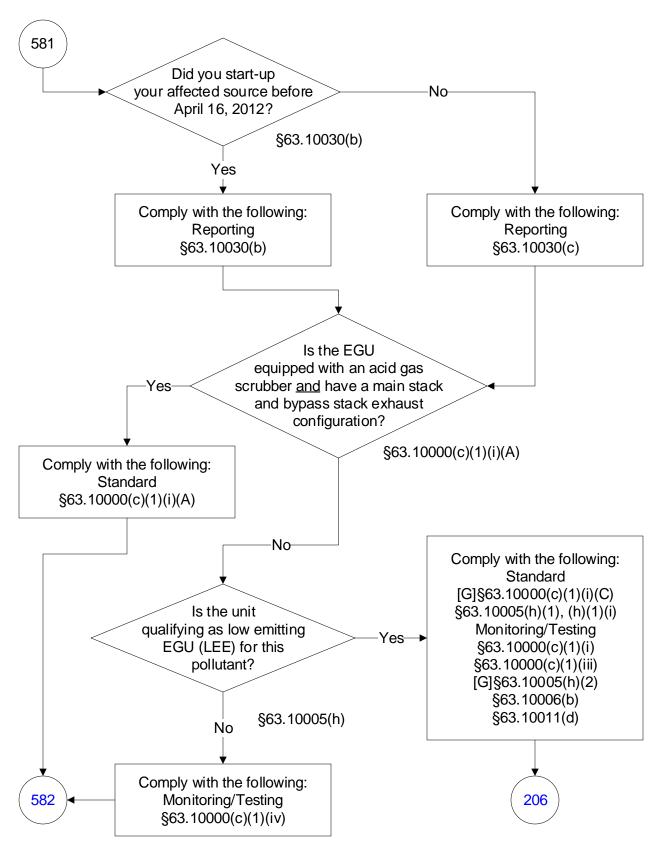

## 40 CFR Part 63, Subpart UUUUU: Coal- and Oil-Fired Electric Utility Steam Generating Units (581 of 603)

## 40 CFR Part 63, Subpart UUUUU: Coal- and Oil-Fired Electric Utility Steam Generating Units (582 of 603)