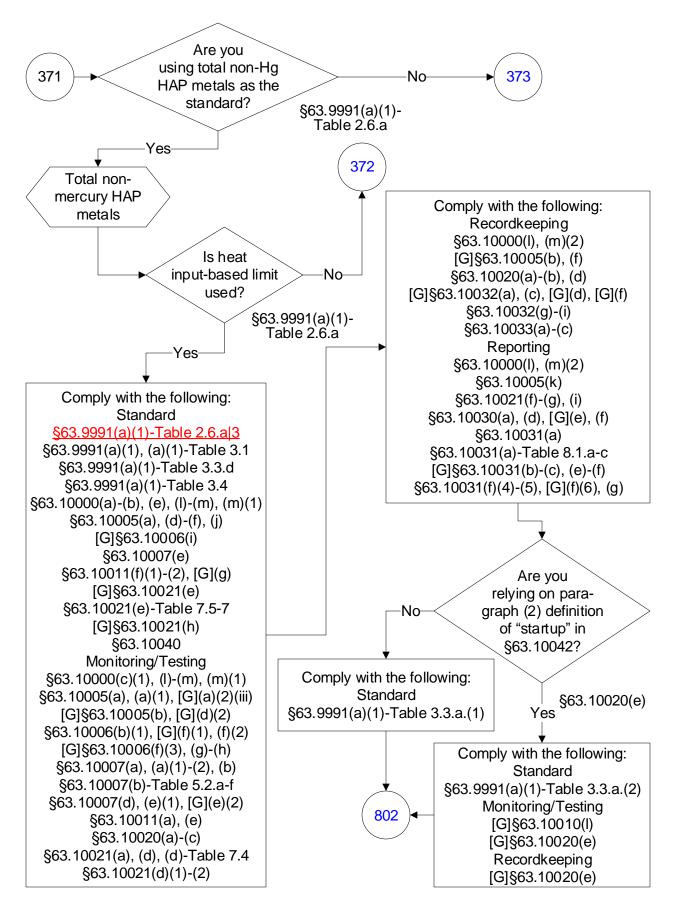

## 40 CFR Part 63, Subpart UUUUU: Coal- and Oil-Fired Electric Utility Steam Generating Units (373 of 603)