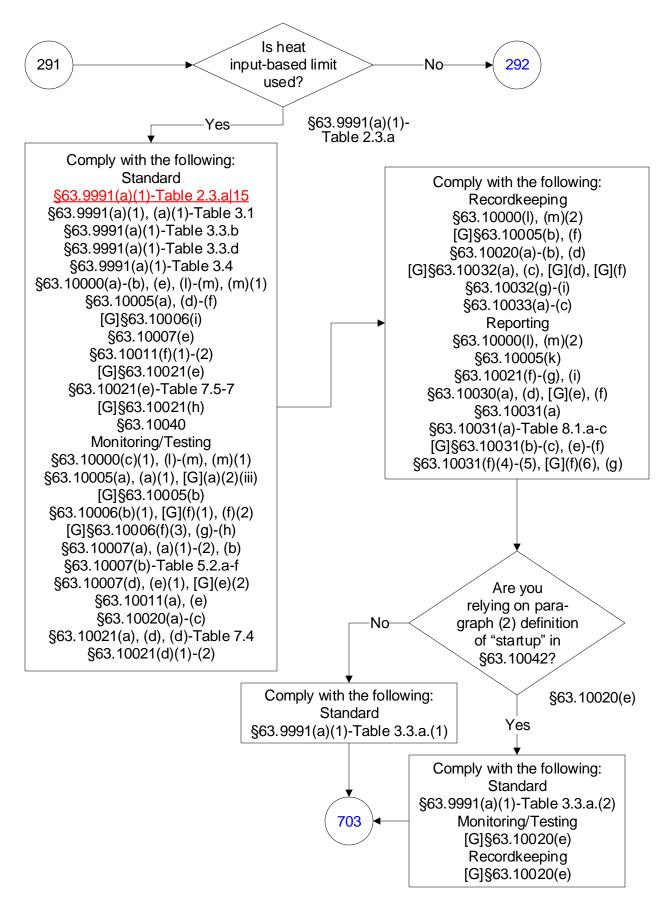

## 40 CFR Part 63, Subpart UUUUU: Coal- and Oil-Fired Electric Utility Steam Generating Units (290 of 603)