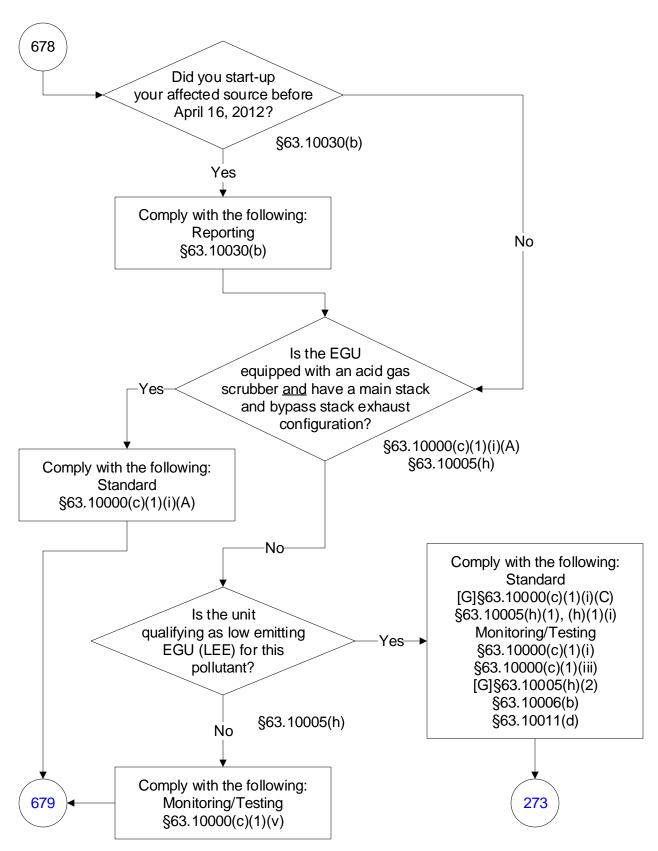

ting Units (479 of 603)



#### 40 CFR Part 63, Subpart UUUUU: Coal- and Oil-Fired Electric Utility Steam Generating Units (480 of 603)



#### 40 CFR Part 63, Subpart UUUUU: Coal- and Oil-Fired Electric Utility Steam Generating Units (481 of 603)



## 40 CFR Part 63, Subpart UUUUU: Coal- and Oil-Fired Electric Utility Steam Generating Units (482 of 603)



## 40 CFR Part 63, Subpart UUUUU: Coal- and Oil-Fired Electric Utility Steam Generating Units (483 of 603)



## 40 CFR Part 63, Subpart UUUUU: Coal- and Oil-Fired Electric Utility Steam Generating Units (484 of 603)



# 40 CFR Part 63, Subpart UUUUU: Coal- and Oil-Fired Electric Utility Steam Generating Units (485 of 603)



#### 40 CFR Part 63, Subpart UUUUU: Coal- and Oil-Fired Electric Utility Steam Generating Units (486 of 603)



#### 40 CFR Part 63, Subpart UUUUU: Coal- and Oil-Fired Electric Utility Steam Generating Units (487 of 603)



## 40 CFR Part 63, Subpart UUUUU: Coal- and Oil-Fired Electric Utility Steam Generating Units (488 of 603)



## 40 CFR Part 63, Subpart UUUUU: Coal- and Oil-Fired Electric Utility Steam Generating Units (489 of 603)



## 40 CFR Part 63, Subpart UUUUU: Coal- and Oil-Fired Electric Utility Steam Generating Units (490 of 603)



# 40 CFR Part 63, Subpart UUUUU: Coal- and Oil-Fired Electric Utility Steam Generating Units (491 of 603)



#### 40 CFR Part 63, Subpart UUUUU: Coal- and Oil-Fired Electric Utility Steam Generating Units (492 of 603)



#### 40 CFR Part 63, Subpart UUUUU: Coal- and Oil-Fired Electric Utility Steam Generating Units (493 of 603)







## 40 CFR Part 63,