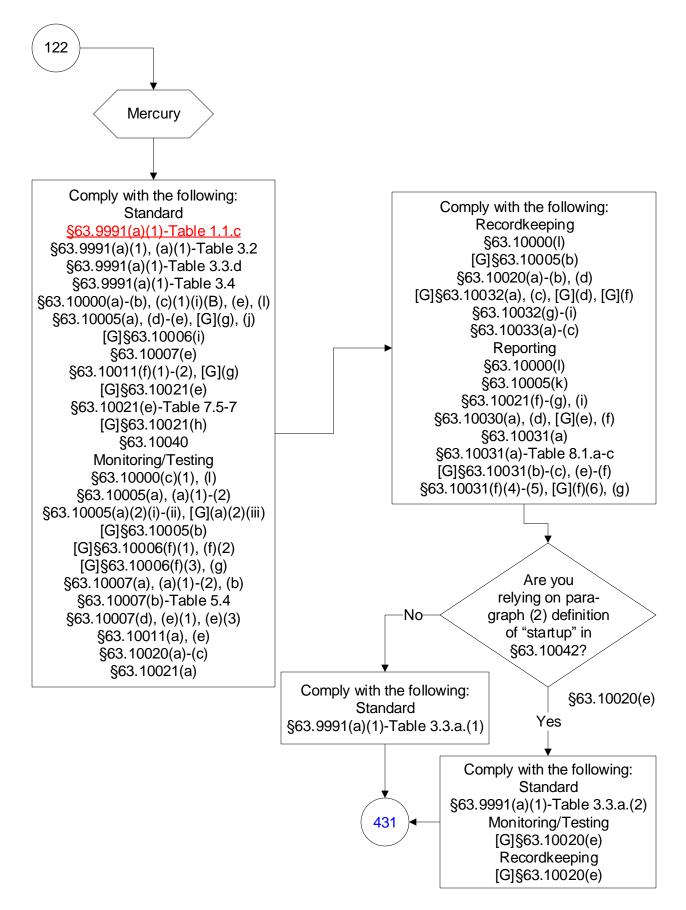

eam Generating Units (13 of 603)



40 CFR Part 63, Subpart UUUUU: Coal- and Oil-Fired Electric Utility Steam Generating Units (14 of 603)



40 CFR Part 63, Subpart UUUUU: Coal- and Oil-Fired Electric Utility Steam Generating Units (15 of 603)



#### 40 CFR Part 63, Subpart UUUUU: Coal- and Oil-Fired Electric Utility Steam Generating Units (16 of 603)







#### 40 CFR Part 63, Subpart UUUUU: Coal- and Oil-Fired Electric Utility Steam Generating Units (18 of 603)







# 40 CFR Part 63, Subpart UUUUU: Coal- and Oil-Fired Electric Utility Steam Generating Units (20 of 603)



# 40 CFR Part 63, Subpart UUUUU: Coal- and Oil-Fired Electric Utility Steam Generating Units (21 of 603)



# 40 CFR Part 63, Subpart UUUUU: Coal- and Oil-Fired Electric Utility Steam Generating Units (22 of 603)



# 40 CFR Part 63, Subpart UUUUU: Coal- and Oil-Fired Electric Utility Steam Generating Units (23 of 603)



Last Modified: March 22, 2019 These flowcharts are for use by sources sub From 40 CFR Part 63, Subpart UUUUU, Amended: July 2, 2018.

These flowcharts are for use by sources subject to the Federal Operating Permit Program and are subject to change.

# 40 CFR Part 63, Subpart UUUUU: Coal- and Oil-Fired Electric Utility Steam Generating Units (24 of 603)







40 CFR Part 63, Subpart UUUUU: Coal- and Oil-Fired Electric Utility Steam Generating Units (26 of 603)



40 CFR Part 63, Subpart UUUUU: Coal- and Oil-Fired Electric Utility Steam Generating Units (27 of 603)



40 CFR Part 63, Subpart UUUUU: Coal- and Oil-Fired Electric Utility Steam Generating Units (28 of 603)



#### 40 CF