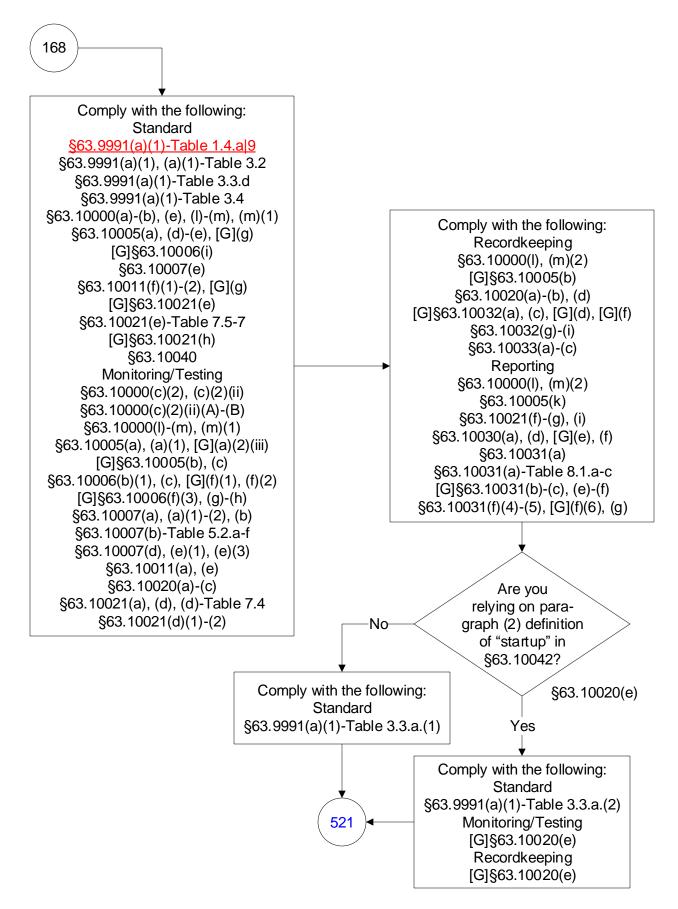

### 40 CFR Part 63, Subpart UUUUU: Coal- and Oil-Fired Electric Utility Steam Generating Units (349 of 603)

### 40 CFR Part 63, Subpart UUUUU: Coal- and Oil-Fired Electric Utility Steam Generating Units (350 of 603)