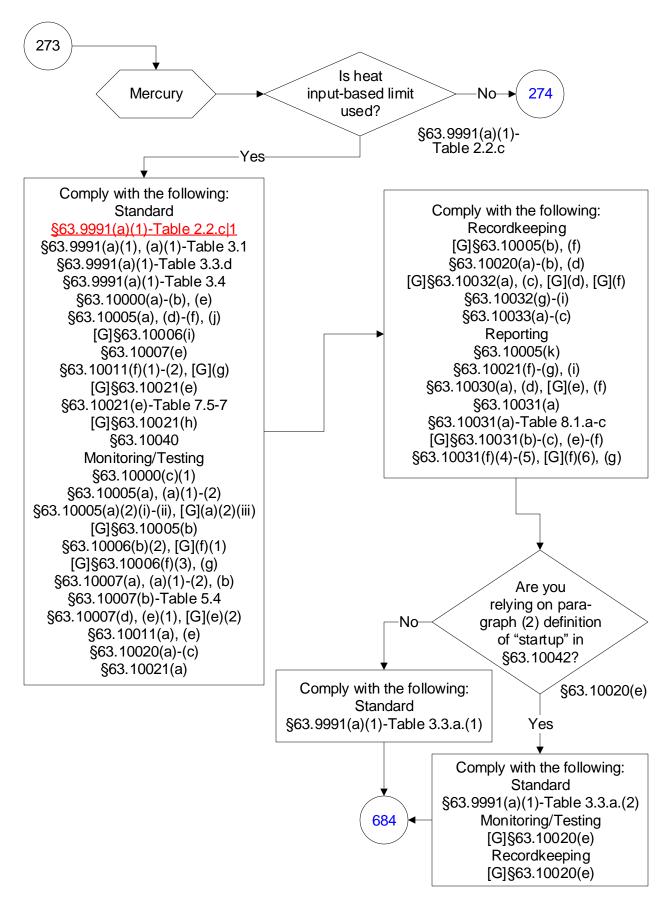

eam Generating Units (144 of 603)



#### 40 CFR Part 63, Subpart UUUUU: Coal- and Oil-Fired Electric Utility Steam Generating Units (145 of 603)



# 40 CFR Part 63, Subpart UUUUU: Coal- and Oil-Fired Electric Utility Steam Generating Units (146 of 603)







# 40 CFR Part 63, Subpart UUUUU: Coal- and Oil-Fired Electric Utility Steam Generating Units (148 of 603)







# 40 CFR Part 63, Subpart UUUUU: Coal- and Oil-Fired Electric Utility Steam Generating Units (150 of 603)



Last Modified: March 22, 2019

From 40 CFR Part 63, Subpart UUUUU, Amended: July 2, 2018.

These flowcharts are for use by sources subject to the Federal Operating Permit Program and are subject to change.

40 CFR Part 63, Subpart UUUUU: Coal- and Oil-Fired Electric Utility Steam Generating Units (151 of 603)







40 CFR Part 63, Subpart UUUUU: Coal- and Oil-Fired Electric Utility Steam Generating Units (153 of 603)



# 40 CFR Part 63, Subpart UUUUU: Coal- and Oil-Fired Electric Utility Steam Generating Units (154 of 603)



#### 40 CFR Part 63, Subpart UUUUU: Coal- and Oil-Fired Electric Utility Steam Generating Units (155 of 603)



# 40 CFR Part 63, Subpart UUUUU: Coal- and Oil-Fired Electric Utility Steam Generating Units (156 of 603)



40 CFR Part 63, Subpart UUUUU: Coal- and Oil-Fired Electric Utility Steam Generating Units (157 of 603)







# 40 CFR Part 63, Subpart UUUUU: Coal- and Oil-Fired Electric Utility Steam Generating Units (159 of 603)



#### 40 CFR Part 63, Subpart UUUUU: Coal- and Oil-Fired Electric Utility Steam Generating Units (160 of 603)



# 40 CFR Part 63, Subpart UUU