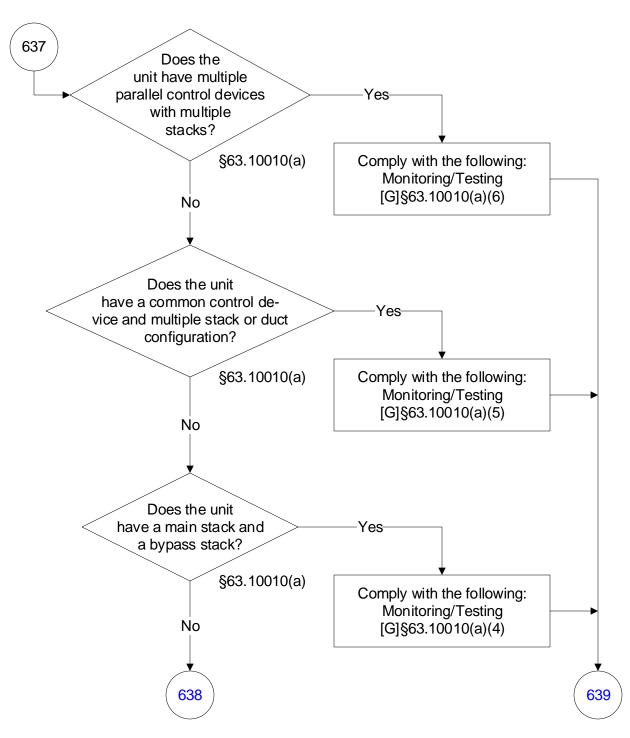

rating Units (438 of 603)



## 40 CFR Part 63, Subpart UUUUU: Coal- and Oil-Fired Electric Utility Steam Generating Units (439 of 603)



## 40 CFR Part 63, Subpart UUUUU: Coal- and Oil-Fired Electric Utility Steam Generating Units (440 of 603)



## 40 CFR Part 63, Subpart UUUUU: Coal- and Oil-Fired Electric Utility Steam Generating Units (441 of 603)



# 40 CFR Part 63, Subpart UUUUU: Coal- and Oil-Fired Electric Utility Steam Generating Units (442 of 603)



#### 40 CFR Part 63, Subpart UUUUU: Coal- and Oil-Fired Electric Utility Steam Generating Units (443 of 603)



#### 40 CFR Part 63, Subpart UUUUU: Coal- and Oil-Fired Electric Utility Steam Generating Units (444 of 603)



## 40 CFR Part 63, Subpart UUUUU: Coal- and Oil-Fired Electric Utility Steam Generating Units (445 of 603)



## 40 CFR Part 63, Subpart UUUUU: Coal- and Oil-Fired Electric Utility Steam Generating Units (446 of 603)



## 40 CFR Part 63, Subpart UUUUU: Coal- and Oil-Fired Electric Utility Steam Generating Units (447 of 603)



## 40 CFR Part 63, Subpart UUUUU: Coal- and Oil-Fired Electric Utility Steam Generating Units (448 of 603)



#### 40 CFR Part 63, Subpart UUUUU: Coal- and Oil-Fired Electric Utility Steam Generating Units (449 of 603)



#### 40 CFR Part 63, Subpart UUUUU: Coal- and Oil-Fired Electric Utility Steam Generating Units (450 of 603)



## 40 CFR Part 63, Subpart UUUUU: Coal- and Oil-Fired Electric Utility Steam Generating Units (451 of 603)



## 40 CFR Part 63, Subpart UUUUU: Coal- and Oil-Fired Electric Utility Steam Generating Units (452 of 603)



## 40 CFR Part 63, Subpa