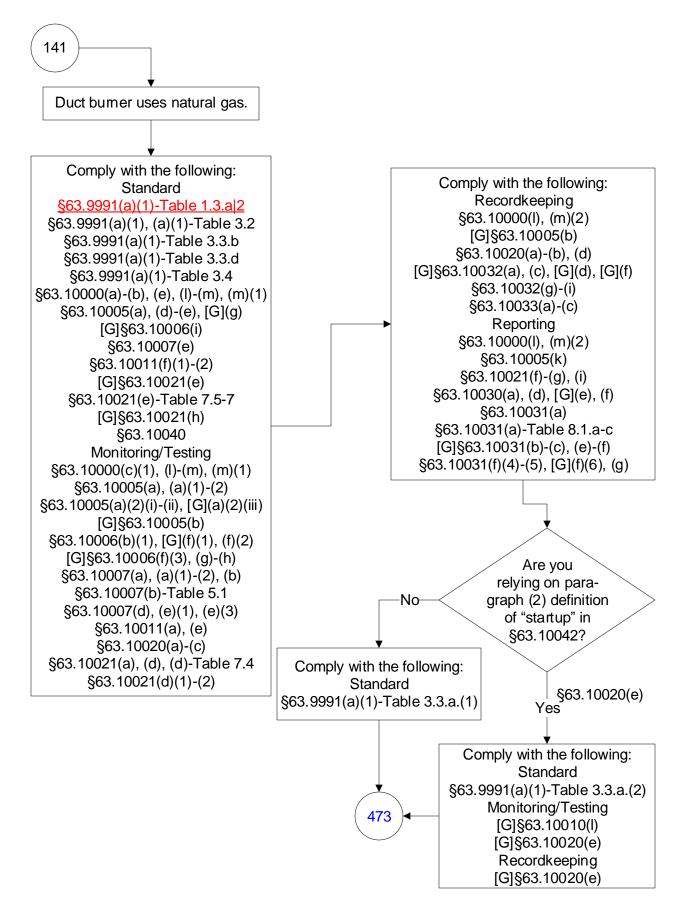

## 40 CFR Part 63, Subpart UUUUU: Coal- and Oil-Fired Electric Utility Steam Generating Units (261 of 603)