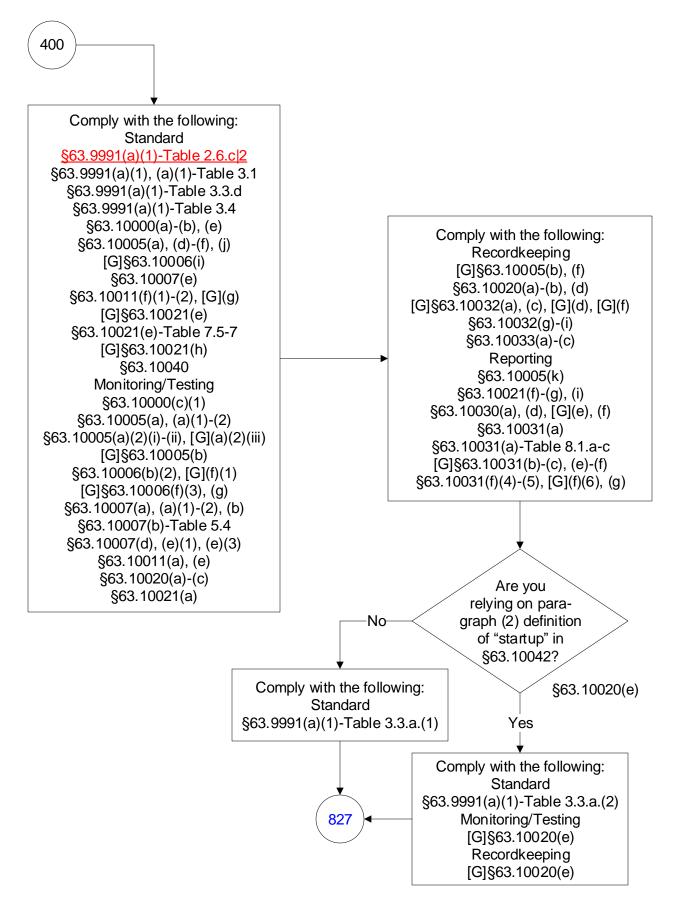

# 40 CFR Part 63, Subpart UUUUU: Coal- and Oil-Fired Electric Utility Steam Generating Units (24 of 603)

40 CFR Part 63, Subpart UUUUU: Coal- and Oil-Fired Electric Utility Steam Generating Units (26 of 603)

40 CFR Part 63, Subpart UUUUU: Coal- and Oil-Fired Electric Utility Steam Generating Units (27 of 603)

40 CFR Part 63, Subpart UUUUU: Coal- and Oil-Fired Electric Utility Steam Generating Units (28 of 603)

#### 40 CFR Part 63, Subpart UUUUU: Coal- and Oil-Fired Electric Utility Steam Generating Units (29 of 603)