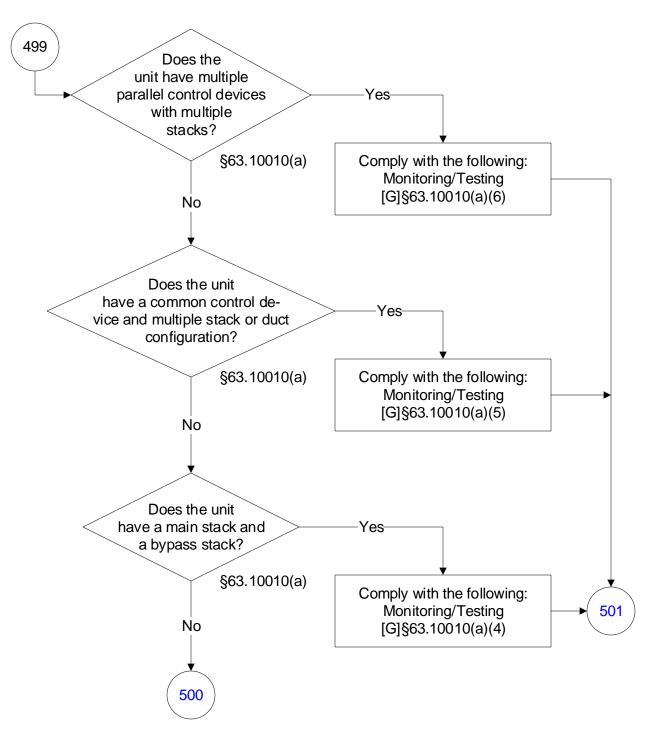

#### 40 CFR Part 63, Subpart UUUUU: Coal- and Oil-Fired Electric Utility Steam Generating Units (499 of 603)

#### 40 CFR Part 63, Subpart UUUUU: Coal- and Oil-Fired Electric Utility Steam Generating Units (500 of 603)