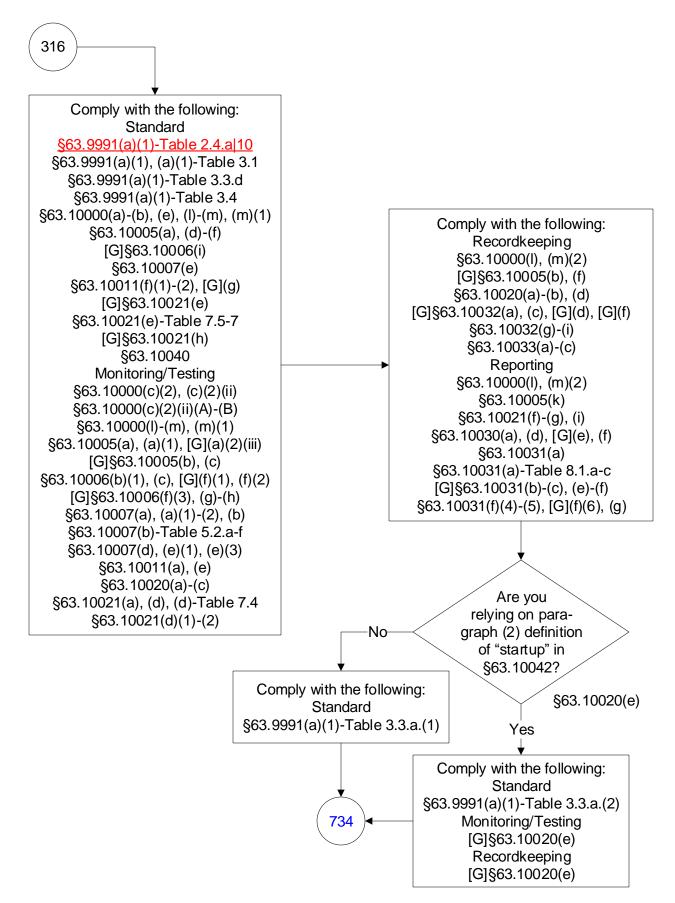

# 40 CFR Part 63, Subpart UUUUU: Coal- and Oil-Fired Electric Utility Steam Generating Units (316 of 603)