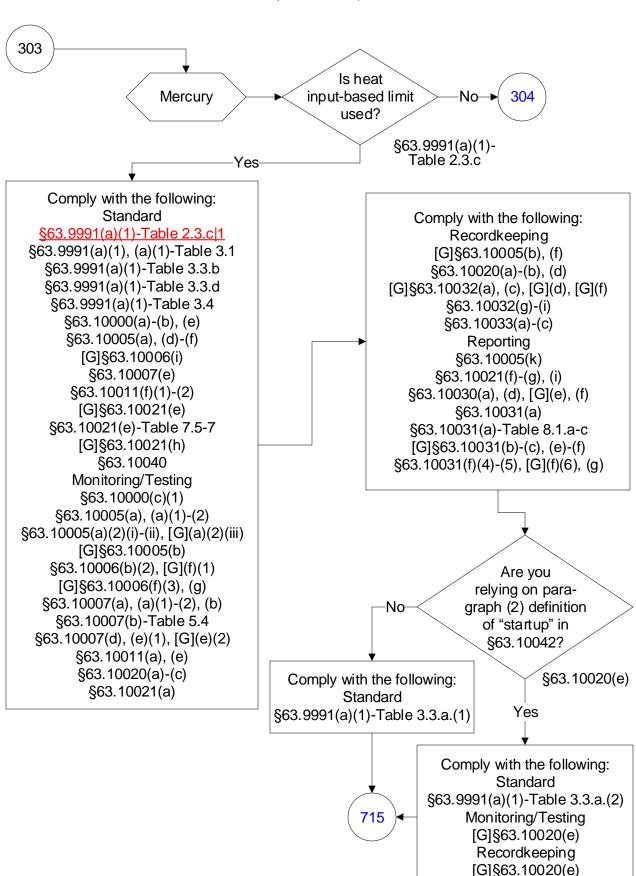

### 40 CFR Part 63, Subpart UUUUU: Coal- and Oil-Fired Electric Utility Steam Generating Units (48 of 603)

40 CFR Part 63, Subpart UUUUU: Coal- and Oil-Fired Electric Utility Steam Generating Units (51 of 603)