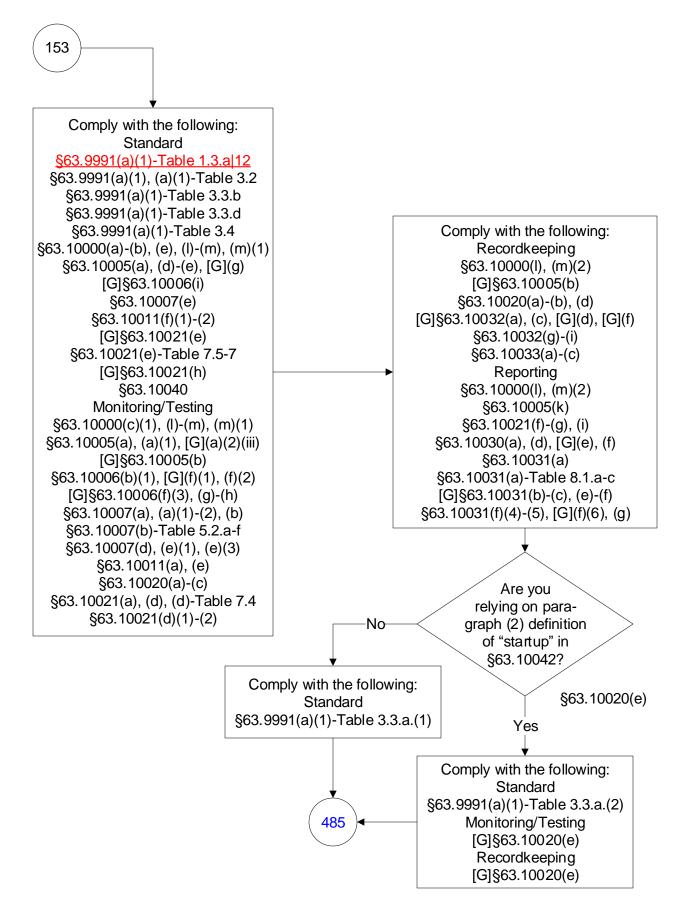

#### 40 CFR Part 63, Subpart UUUUU: Coal- and Oil-Fired Electric Utility Steam Generating Units (276 of 603)