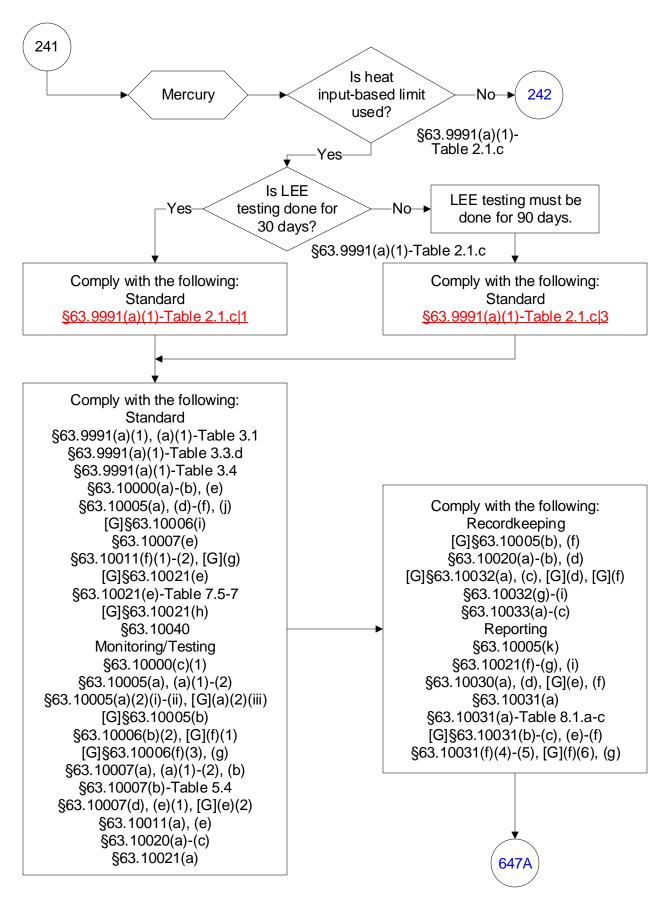

## 40 CFR Part 63, Subpart UUUUU: Coal- and Oil-Fired Electric Utility Steam Generating Units (123 of 603)

40 CFR Part 63, Subpart UUUUU: Coal- and Oil-Fired Electric Utility Steam Generating Units (124 of 603)