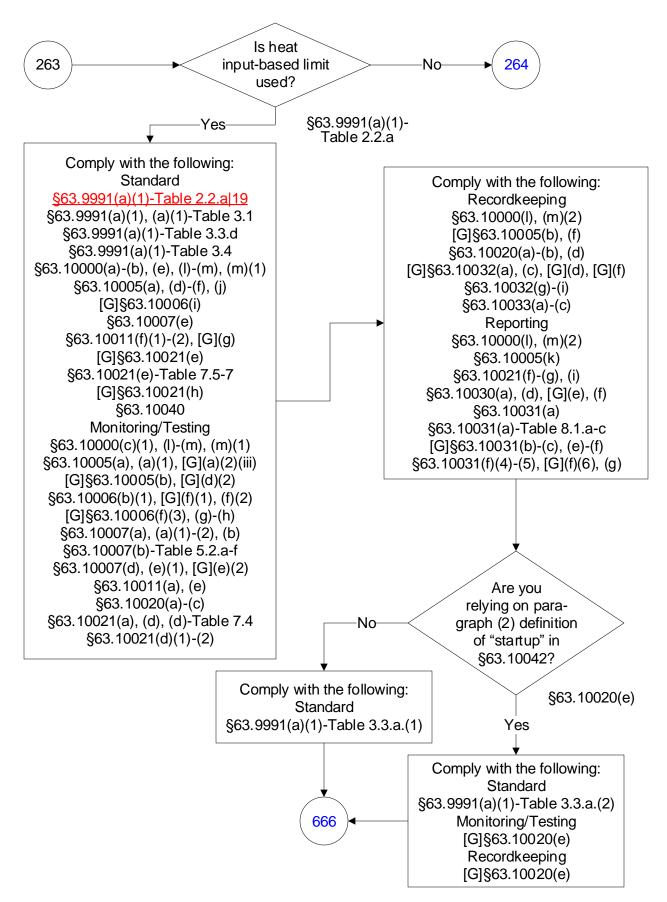

40 CFR Part 63, Subpart UUUUU: Coal- and Oil-Fired Electric Utility Steam Generating Units (46 of 603)

40 CFR Part 63, Subpart UUUUU: Coal- and Oil-Fired Electric Utility Steam Generating Units (47 of 603)