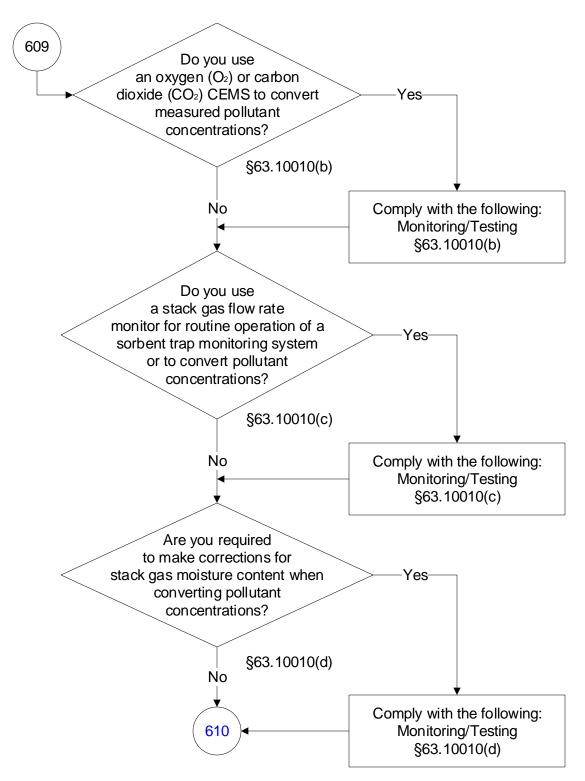

These flowcharts are for use by sources subject to the Federal Operating Permit Program and are subject to change.