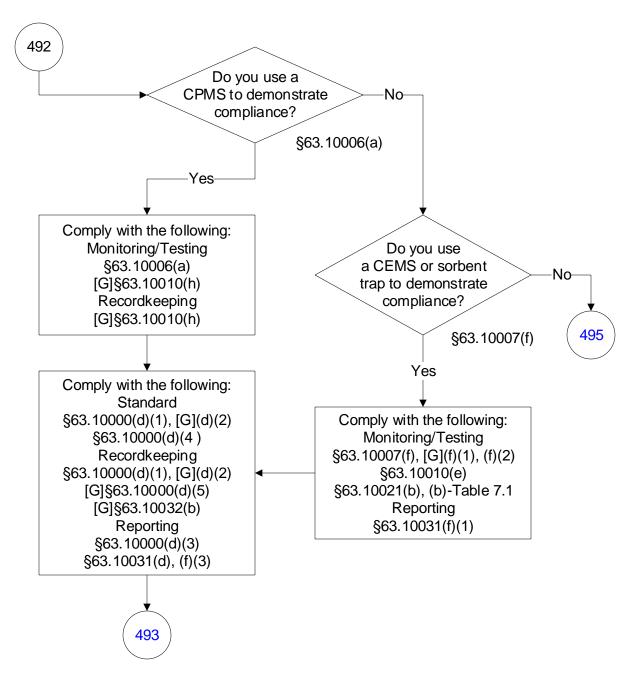

# 40 CFR Part 63, Subpart UUUUU: Coal- and Oil-Fired Electric Utility Steam Generating Units (491 of 603)

#### 40 CFR Part 63, Subpart UUUUU: Coal- and Oil-Fired Electric Utility Steam Generating Units (492 of 603)