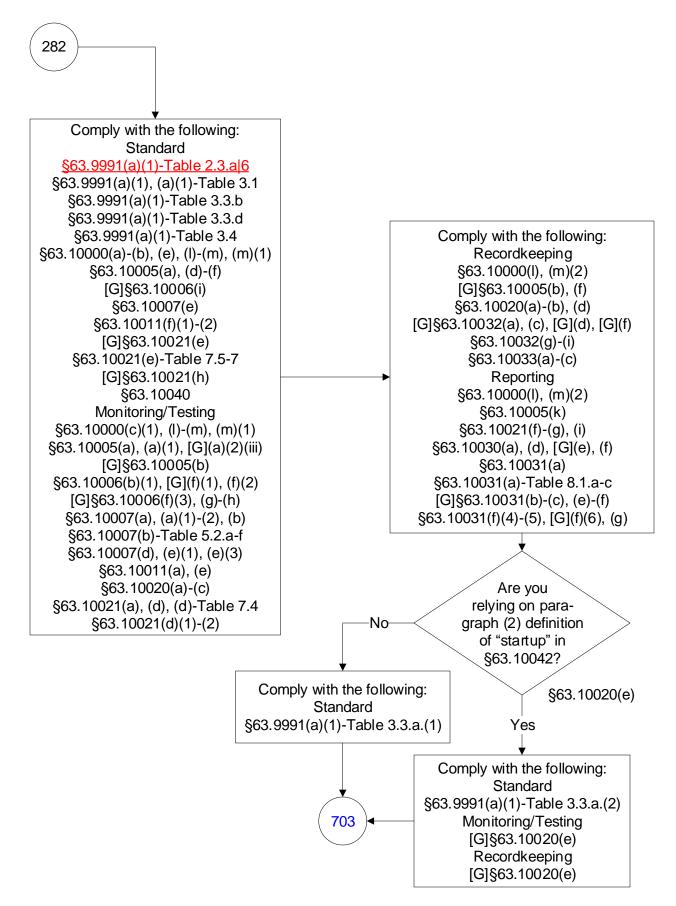

## 40 CFR Part 63, Subpart UUUUU: Coal- and Oil-Fired Electric Utility Steam Generating Units (284 of 603)

## 40 CFR Part 63, Subpart UUUUU: Coal- and Oil-Fired Electric Utility Steam Generating Units (285 of 603)