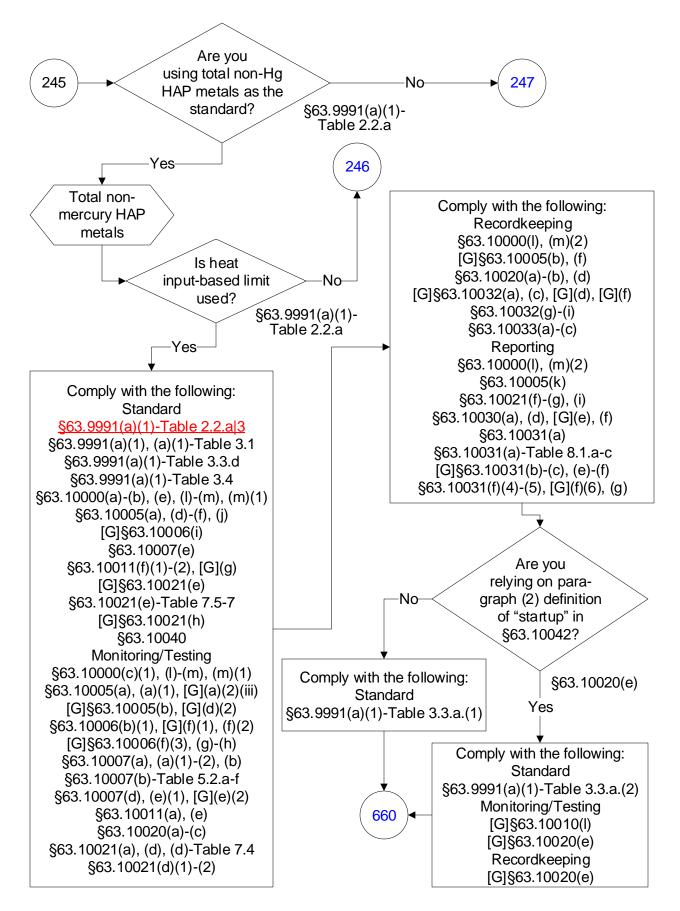

team Generating Units (116 of 603)



# 40 CFR Part 63, Subpart UUUUU: Coal- and Oil-Fired Electric Utility Steam Generating Units (117 of 603)



40 CFR Part 63, Subpart UUUUU: Coal- and Oil-Fired Electric Utility Steam Generating Units (118 of 603)



## 40 CFR Part 63, Subpart UUUUU: Coal- and Oil-Fired Electric Utility Steam Generating Units (119 of 603)







40 CFR Part 63, Subpart UUUUU: Coal- and Oil-Fired Electric Utility Steam Generating Units (121 of 603)



## 40 CFR Part 63, Subpart UUUUU: Coal- and Oil-Fired Electric Utility Steam Generating Units (123 of 603)



40 CFR Part 63, Subpart UUUUU: Coal- and Oil-Fired Electric Utility Steam Generating Units (124 of 603)



## 40 CFR Part 63, Subpart UUUUU: Coal- and Oil-Fired Electric Utility Steam Generating Units (125 of 603)











### 40 CFR Part 63, Subpart UUUUU: Coal- and Oil-Fired Electric Utility Steam Generating Units (128 of 603)







#### 40 CFR Part 63, Subpart UUUUU: Coal- and Oil-Fired Electric Utility Steam Generating Units (130 of 603)



40 CFR Part 63, Subpart UUUUU: Coal- and Oil-Fired Electric Utility Steam Generating Units (131 of 603)



## 40 CFR Part 63, Subpart UUUUU: Coal- and Oil-Fired Electric Utility Steam Generating Units (132 of 603)



40 CFR Part 63, Subpart UUUUU: Coal- and Oil-Fired Electric Utility Steam Generating Units (133 of 603)











### 40 CFR Part 63, Subpart UUUUU: Coal- and Oil-Fired Electric Utility Steam Generating Units (136 of 603)







### 40 CFR Part 63, Subpart UUUUU: Coal- and Oil-Fired Electric Utility Steam Generating Units (138 of 603)







#