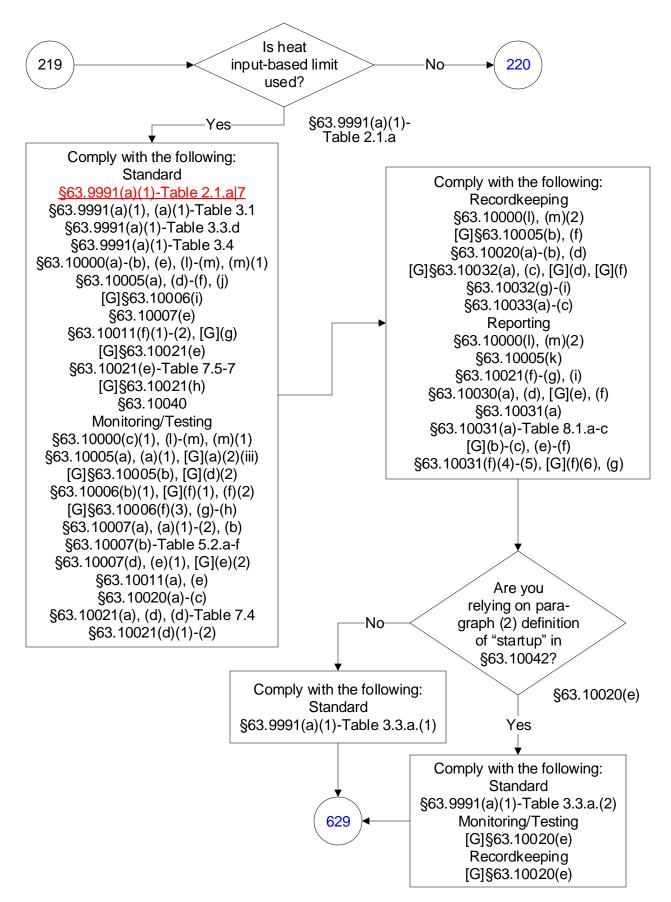

## 40 CFR Part 63, Subpart UUUUU: Coal- and Oil-Fired Electric Utility Steam Generating Units (221 of 603)