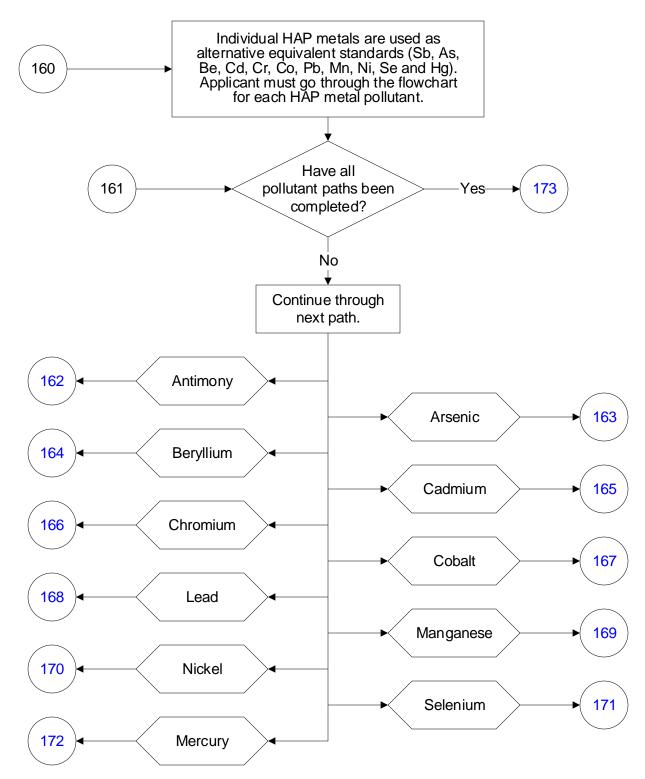

Steam Generating Units (48 of 603)











40 CFR Part 63, Subpart UUUUU: Coal- and Oil-Fired Electric Utility Steam Generating Units (51 of 603)



40 CFR Part 63, Subpart UUUUU: Coal- and Oil-Fired Electric Utility Steam Generating Units (52 of 603)



# 40 CFR Part 63, Subpart UUUUU: Coal- and Oil-Fired Electric Utility Steam Generating Units (53 of 603)



# 40 CFR Part 63, Subpart UUUUU: Coal- and Oil-Fired Electric Utility Steam Generating Units (54 of 603)



# 40 CFR Part 63, Subpart UUUUU: Coal- and Oil-Fired Electric Utility Steam Generating Units (55 of 603)



# 40 CFR Part 63, Subpart UUUUU: Coal- and Oil-Fired Electric Utility Steam Generating Units (56 of 603)



# 40 CFR Part 63, Subpart UUUUU: Coal- and Oil-Fired Electric Utility Steam Generating Units (57 of 603)







#### 40 CFR Part 63, Subpart UUUUU: Coal- and Oil-Fired Electric Utility Steam Generating Units (59 of 603)



#### 40 CFR Part 63, Subpart UUUUU: Coal- and Oil-Fired Electric Utility Steam Generating Units (60 of 603)



### 40 CFR Part 63, Subpart UUUUU: Coal- and Oil-Fired Electric Utility Steam Generating Units (61 of 603)



40 CFR Part 63, Subpart UUUUU: Coal- and Oil-Fired Electric Utility Steam Generating Units (62 of 603)



#### 40 CFR Part 63, Subpart UUUUU: Coal- and Oil-Fired Electric Utility Steam Generating Units (63 of 603)



40 CFR Part 63, Subpart UUUUU: Coal- and Oil-Fired Electric Utility Steam Generating Units (64 of 603)



40 CFR Part 63, Subpart UUUUU: Coal- and Oil-Fired Electric Utility Steam Generating Units (65 of 603)



### 40 CFR Part 63, Subpart UUUUU: Co