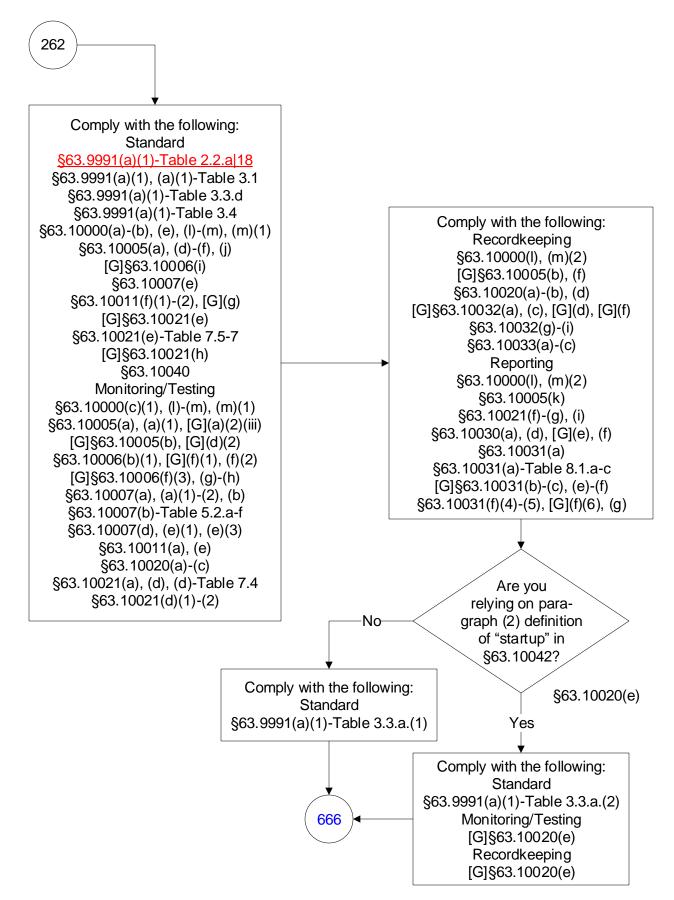

# 40 CFR Part 63, Subpart UUUUU: Coal- and Oil-Fired Electric Utility Steam Generating Units (41 of 603)

40 CFR Part 63, Subpart UUUUU: Coal- and Oil-Fired Electric Utility Steam Generating Units (45 of 603)