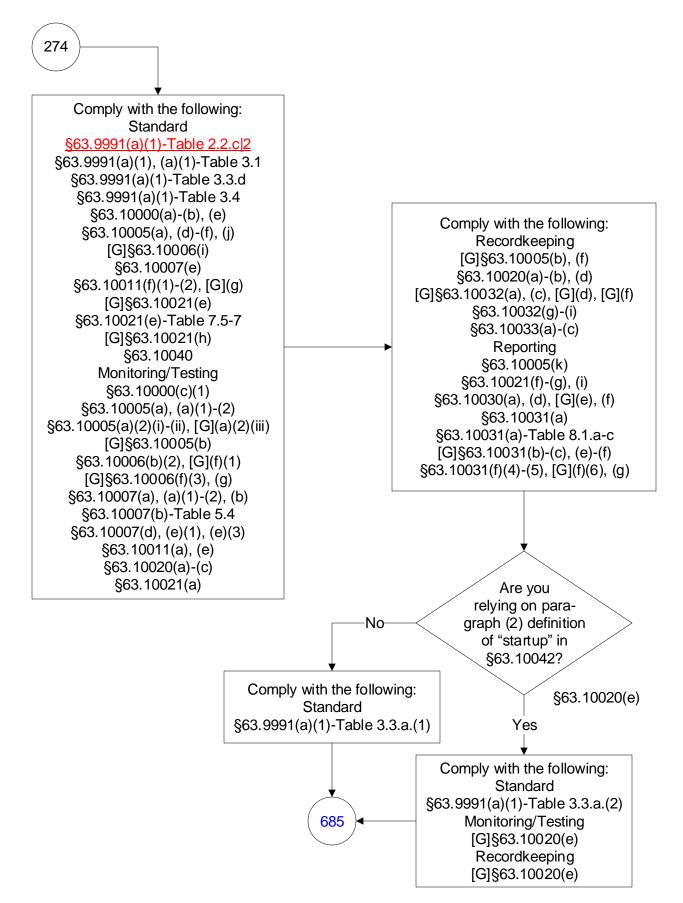

## 40 CFR Part 63, Subpart UUUUU: Coal- and Oil-Fired Electric Utility Steam Generating Units (274 of 603)