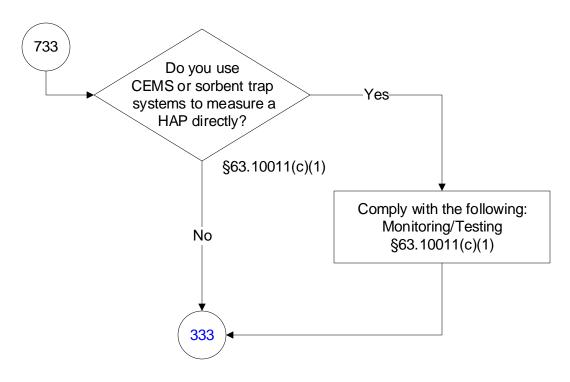

am Generating Units (534 of 603)



# 40 CFR Part 63, Subpart UUUUU: Coal- and Oil-Fired Electric Utility Steam Generating Units (535 of 603)



# 40 CFR Part 63, Subpart UUUUU: Coal- and Oil-Fired Electric Utility Steam Generating Units (536 of 603)



### 40 CFR Part 63, Subpart UUUUU: Coal- and Oil-Fired Electric Utility Steam Generating Units (537 of 603)



# 40 CFR Part 63, Subpart UUUUU: Coal- and Oil-Fired Electric Utility Steam Generating Units (538 of 603)



# 40 CFR Part 63, Subpart UUUUU: Coal- and Oil-Fired Electric Utility Steam Generating Units (539 of 603)



# 40 CFR Part 63, Subpart UUUUU: Coal- and Oil-Fired Electric Utility Steam Generating Units (540 of 603)



## 40 CFR Part 63, Subpart UUUUU: Coal- and Oil-Fired Electric Utility Steam Generating Units (541 of 603)







### 40 CFR Part 63, Subpart UUUUU: Coal- and Oil-Fired Electric Utility Steam Generating Units (543 of 603)



## 40 CFR Part 63, Subpart UUUUU: Coal- and Oil-Fired Electric Utility Steam Generating Units (544 of 603)



## 40 CFR Part 63, Subpart UUUUU: Coal- and Oil-Fired Electric Utility Steam Generating Units (545 of 603)



## 40 CFR Part 63, Subpart UUUUU: Coal- and Oil-Fired Electric Utility Steam Generating Units (546 of 603)



# 40 CFR Part 63, Subpart UUUUU: Coal- and Oil-Fired Electric Utility Steam Generating Units (547 of 603)



## 40 CFR Part 63, Subpart UUUUU: Coal- and Oil-Fired Electric Utility Steam Generating Units (548 of 603)



### 40 CFR Part 63, Subpart UUUUU: Coal- and Oil-Fired Electric Utility Steam Generating Units (549 of 603)



### 40 CFR Part 63, Sub