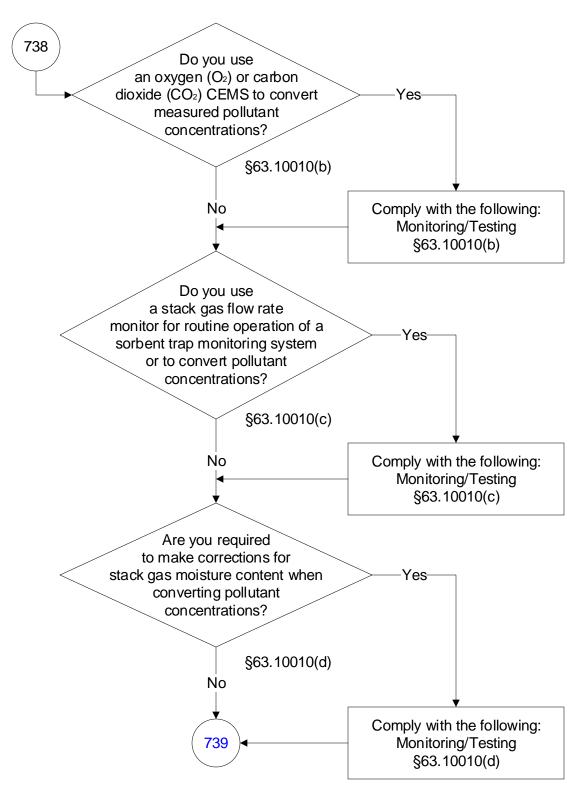

rating Units (538 of 603)



# 40 CFR Part 63, Subpart UUUUU: Coal- and Oil-Fired Electric Utility Steam Generating Units (539 of 603)



# 40 CFR Part 63, Subpart UUUUU: Coal- and Oil-Fired Electric Utility Steam Generating Units (540 of 603)



## 40 CFR Part 63, Subpart UUUUU: Coal- and Oil-Fired Electric Utility Steam Generating Units (541 of 603)







### 40 CFR Part 63, Subpart UUUUU: Coal- and Oil-Fired Electric Utility Steam Generating Units (543 of 603)



## 40 CFR Part 63, Subpart UUUUU: Coal- and Oil-Fired Electric Utility Steam Generating Units (544 of 603)



## 40 CFR Part 63, Subpart UUUUU: Coal- and Oil-Fired Electric Utility Steam Generating Units (545 of 603)



## 40 CFR Part 63, Subpart UUUUU: Coal- and Oil-Fired Electric Utility Steam Generating Units (546 of 603)



# 40 CFR Part 63, Subpart UUUUU: Coal- and Oil-Fired Electric Utility Steam Generating Units (547 of 603)



## 40 CFR Part 63, Subpart UUUUU: Coal- and Oil-Fired Electric Utility Steam Generating Units (548 of 603)



### 40 CFR Part 63, Subpart UUUUU: Coal- and Oil-Fired Electric Utility Steam Generating Units (549 of 603)



### 40 CFR Part 63, Subpart UUUUU: Coal- and Oil-Fired Electric Utility Steam Generating Units (550 of 603)



## 40 CFR Part 63, Subpart UUUUU: Coal- and Oil-Fired Electric Utility Steam Generating Units (551 of 603)



## 40 CFR Part 63, Subpart UUUUU: Coal- and Oil-Fired Electric Utility Steam Generating Units (552 of 603)



## 40 CFR Part 63, Subpart UUUUU: Coal- and Oil-Fired Electric Utility Steam Generating Units (553 of 603)



## 40 CFR Part 63, Subpart