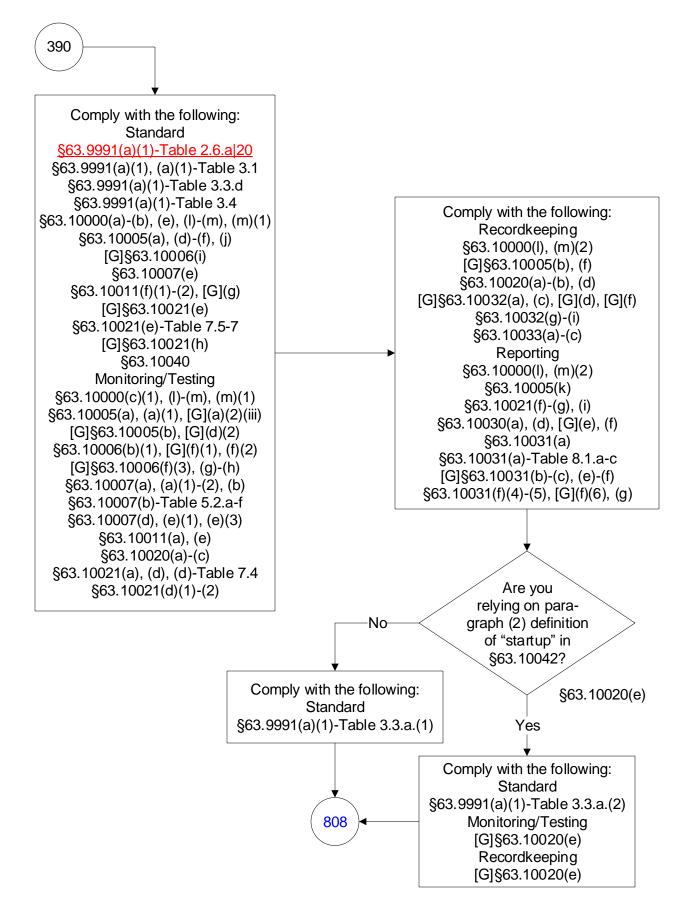

lity Steam Generating Units (227 of 603)



40 CFR Part 63, Subpart UUUUU: Coal- and Oil-Fired Electric Utility Steam Generating Units (228 of 603)



## 40 CFR Part 63, Subpart UUUUU: Coal- and Oil-Fired Electric Utility Steam Generating Units (229 of 603)



40 CFR Part 63, Subpart UUUUU: Coal- and Oil-Fired Electric Utility Steam Generating Units (230 of 603)



## 40 CFR Part 63, Subpart UUUUU: Coal- and Oil-Fired Electric Utility Steam Generating Units (231 of 603)



40 CFR Part 63, Subpart UUUUU: Coal- and Oil-Fired Electric Utility Steam Generating Units (232 of 603)



## 40 CFR Part 63, Subpart UUUUU: Coal- and Oil-Fired Electric Utility Steam Generating Units (233 of 603)



40 CFR Part 63, Subpart UUUUU: Coal- and Oil-Fired Electric Utility Steam Generating Units (234 of 603)



## 40 CFR Part 63, Subpart UUUUU: Coal- and Oil-Fired Electric Utility Steam Generating Units (235 of 603)







## 40 CFR Part 63, Subpart UUUUU: Coal- and Oil-Fired Electric Utility Steam Generating Units (237 of 603)







## 40 CFR Part 63, Subpart UUUUU: Coal- and Oil-Fired Electric Utility Steam Generating Units (239 of 603)







## 40 CFR Part 63, Subpart UUUUU: Coal- and Oil-Fired Electric Utility Steam Generating Units (241 of 603)



#### 40 CFR Part 63, Subpart UUUUU: Coal- and Oil-Fired Electric Utility Steam Generating Units (242 of 603)





#### 40 CFR Part 63, Subpart UUUUU: Coal- and Oil-Fired Electric Utility Steam Generating Units (243 of 603)









## 40 CFR Part 63, Subpart UUUUU: Coal- and Oil-Fired Electric Utility Steam Generating Units (246 of 603)



# 40