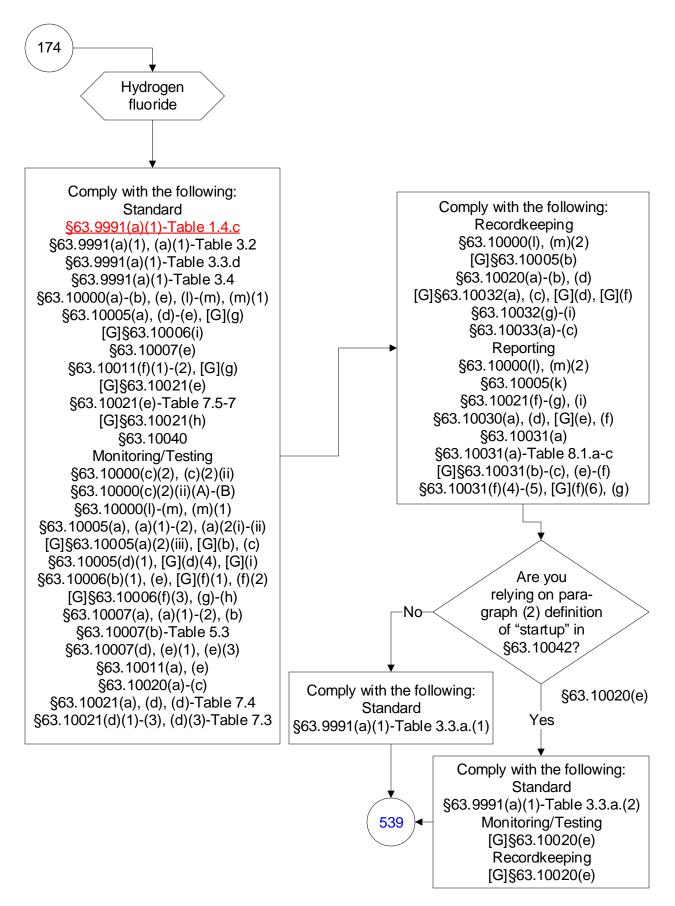

ctric Utility Steam Generating Units (64 of 603)



40 CFR Part 63, Subpart UUUUU: Coal- and Oil-Fired Electric Utility Steam Generating Units (65 of 603)



### 40 CFR Part 63, Subpart UUUUU: Coal- and Oil-Fired Electric Utility Steam Generating Units (66 of 603)



40 CFR Part 63, Subpart UUUUU: Coal- and Oil-Fired Electric Utility Steam Generating Units (67 of 603)



40 CFR Part 63, Subpart UUUUU: Coal- and Oil-Fired Electric Utility Steam Generating Units (68 of 603)



40 CFR Part 63, Subpart UUUUU: Coal- and Oil-Fired Electric Utility Steam Generating Units (69 of 603)



# 40 CFR Part 63, Subpart UUUUU: Coal- and Oil-Fired Electric Utility Steam Generating Units (70 of 603)



# 40 CFR Part 63, Subpart UUUUU: Coal- and Oil-Fired Electric Utility Steam Generating Units (71 of 603)



# 40 CFR Part 63, Subpart UUUUU: Coal- and Oil-Fired Electric Utility Steam Generating Units (72 of 603)



## 40 CFR Part 63, Subpart UUUUU: Coal- and Oil-Fired Electric Utility Steam Generating Units (73 of 603)







40 CFR Part 63, Subpart UUUUU: Coal- and Oil-Fired Electric Utility Steam Generating Units (75 of 603)



40 CFR Part 63, Subpart UUUUU: Coal- and Oil-Fired Electric Utility Steam Generating Units (76 of 603)







40 CFR Part 63, Subpart UUUUU: Coal- and Oil-Fired Electric Utility Steam Generating Units (78 of 603)







40 CFR Part 63, Subpart UUUUU: Coal- and Oil-Fired Electric Utility Steam Generating Units (80 of 603)



40 CFR Part 63, Subpart UUUUU: Coal- and Oil-Fired Electric Utility Steam Generating Units (81 of 603)



40 CFR Part 63, Subpart UUUUU: Coal- an