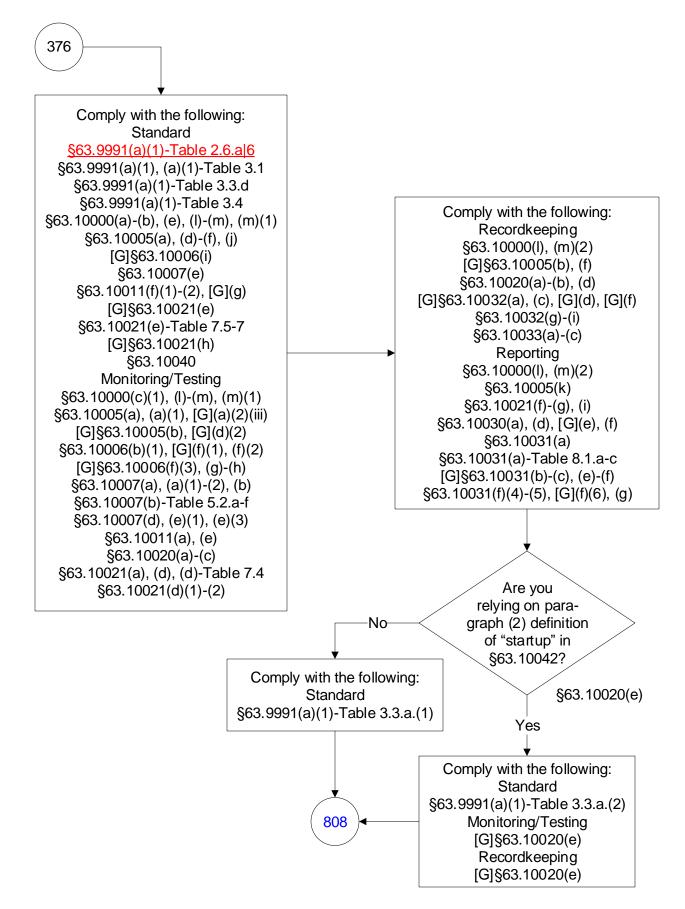

# 40 CFR Part 63, Subpart UUUUU: Coal- and Oil-Fired Electric Utility Steam Generating Units (23 of 603)

Last Modified: March 22, 2019 These flowcharts are for use by sources sub From 40 CFR Part 63, Subpart UUUUU, Amended: July 2, 2018.

These flowcharts are for use by sources subject to the Federal Operating Permit Program and are subject to change.