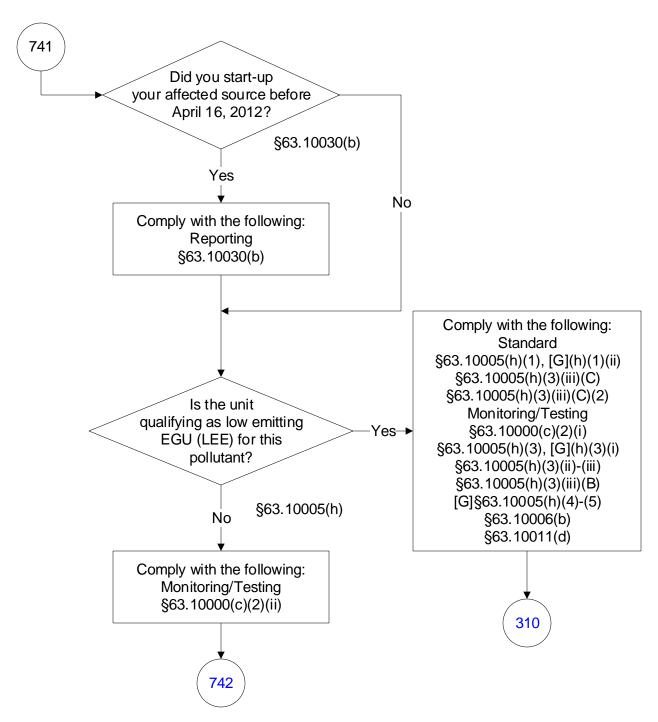

ting Units (541 of 603)







### 40 CFR Part 63, Subpart UUUUU: Coal- and Oil-Fired Electric Utility Steam Generating Units (543 of 603)



## 40 CFR Part 63, Subpart UUUUU: Coal- and Oil-Fired Electric Utility Steam Generating Units (544 of 603)



## 40 CFR Part 63, Subpart UUUUU: Coal- and Oil-Fired Electric Utility Steam Generating Units (545 of 603)



## 40 CFR Part 63, Subpart UUUUU: Coal- and Oil-Fired Electric Utility Steam Generating Units (546 of 603)



# 40 CFR Part 63, Subpart UUUUU: Coal- and Oil-Fired Electric Utility Steam Generating Units (547 of 603)



## 40 CFR Part 63, Subpart UUUUU: Coal- and Oil-Fired Electric Utility Steam Generating Units (548 of 603)



### 40 CFR Part 63, Subpart UUUUU: Coal- and Oil-Fired Electric Utility Steam Generating Units (549 of 603)



### 40 CFR Part 63, Subpart UUUUU: Coal- and Oil-Fired Electric Utility Steam Generating Units (550 of 603)



## 40 CFR Part 63, Subpart UUUUU: Coal- and Oil-Fired Electric Utility Steam Generating Units (551 of 603)



## 40 CFR Part 63, Subpart UUUUU: Coal- and Oil-Fired Electric Utility Steam Generating Units (552 of 603)



## 40 CFR Part 63, Subpart UUUUU: Coal- and Oil-Fired Electric Utility Steam Generating Units (553 of 603)



## 40 CFR Part 63, Subpart UUUUU: Coal- and Oil-Fired Electric Utility Steam Generating Units (554 of 603)







### 40 CFR Part 63, Subpart UUUUU: Coal- and Oil-Fired Electric Utility Steam Generating Units (556 of 603)



## 40 CFR Part 63, Subpart UUUUU: Coal- and Oil-Fired Electric Utility Steam Generating Units (557 of 603)



## 40 CFR Part 63, Sub