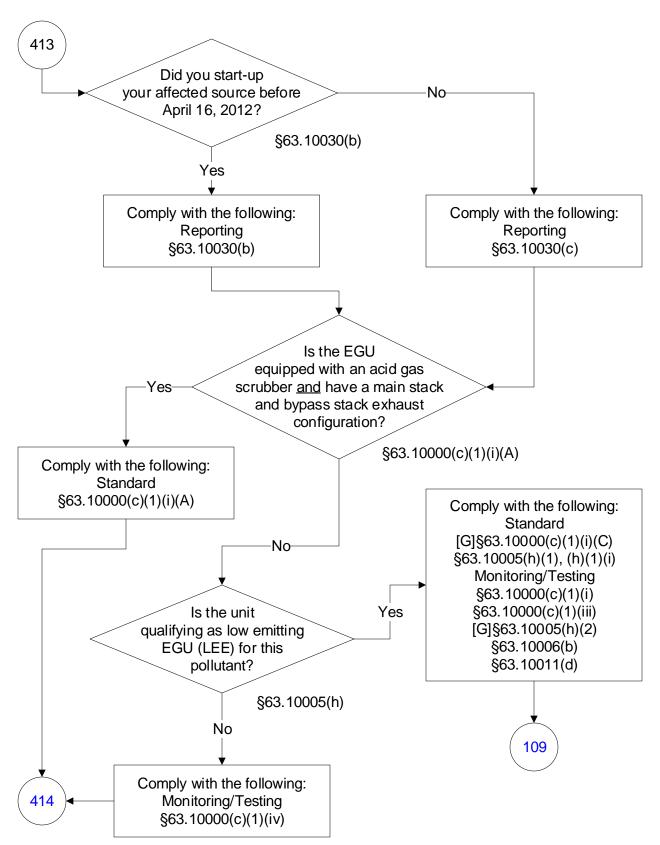

## 40 CFR Part 63, Subpart UUUUU: Coal- and Oil-Fired Electric Utility Steam Generating Units (255 of 603)