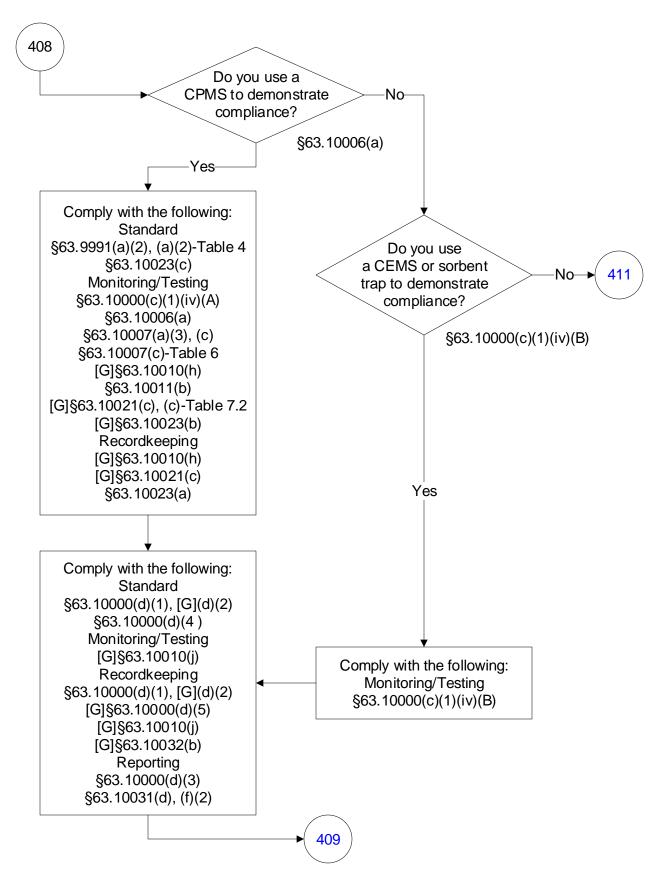

## 40 CFR Part 63, Subpart UUUUU: Coal- and Oil-Fired Electric Utility Steam Generating Units (252 of 603)