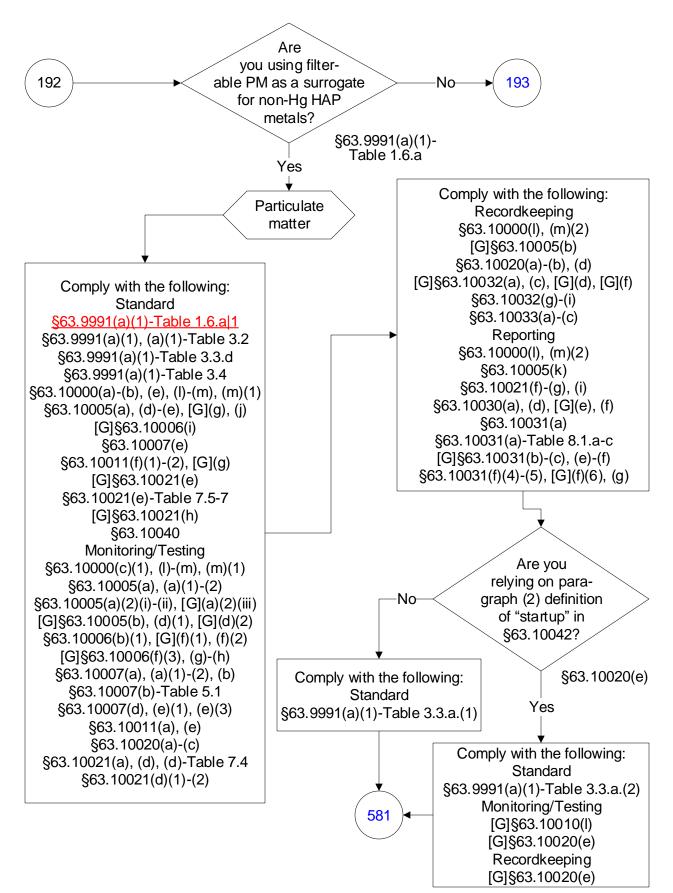

## 40 CFR Part 63, Subpart UUUUU: Coal- and Oil-Fired Electric Utility Steam Generating Units (321 of 603)