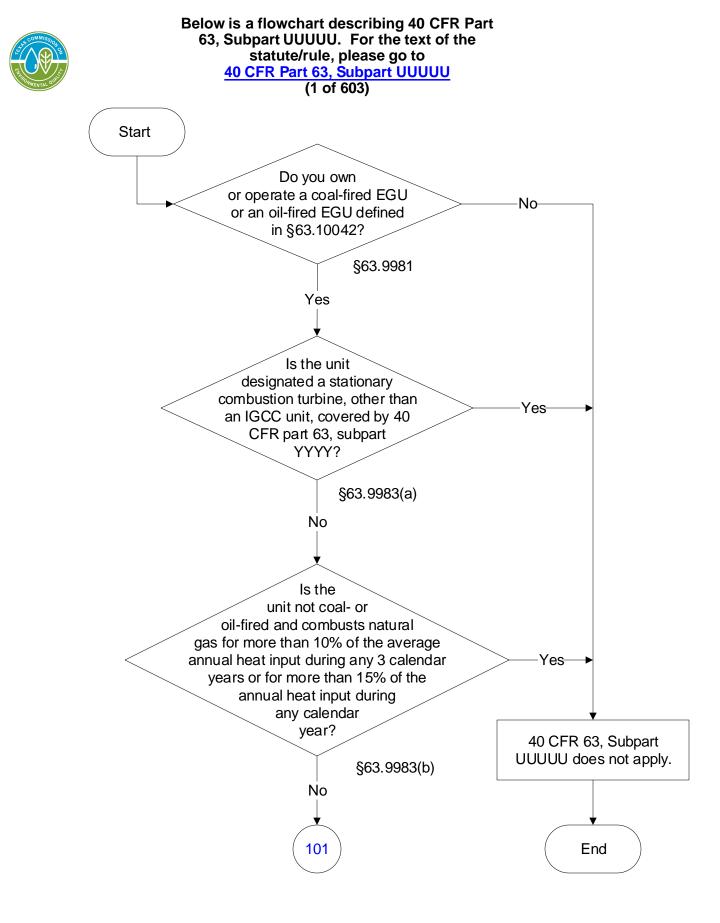

# 40 CFR Part 63, Subpart UUUUU: Coal- and Oil-Fired Electric Utility Steam Generating Units (3 of 603)





# 40 CFR Part 63, Subpart UUUUU: Coal- and Oil-Fired Electric Utility Steam Generating Units









# 40 CFR Part 63, Subpart UUUUU: Coal- and Oil-Fired Electric Utility Steam Generating Units (7 of 603)



# 40 CFR Part 63, Subpart UUUUU: Coal- and Oil-Fired Electric Utility Steam Generating Units (8 of 603)











40 CFR Part 63, Subpart UUUUU: Coal- and Oil-Fired Electric Utility Steam Generating Units (11 of 603)



40 CFR Part 63, Subpart UUUUU: Coal- and Oil-Fired Electric Utility Steam Generating Units (12 of 603)



40 CFR Part 63, Subpart UUUUU: Coal- and Oil-Fired Electric Utility Steam Generating Units (13 of 603)



40 CFR Part 63, Subpart UUUUU: Coal- and Oil-