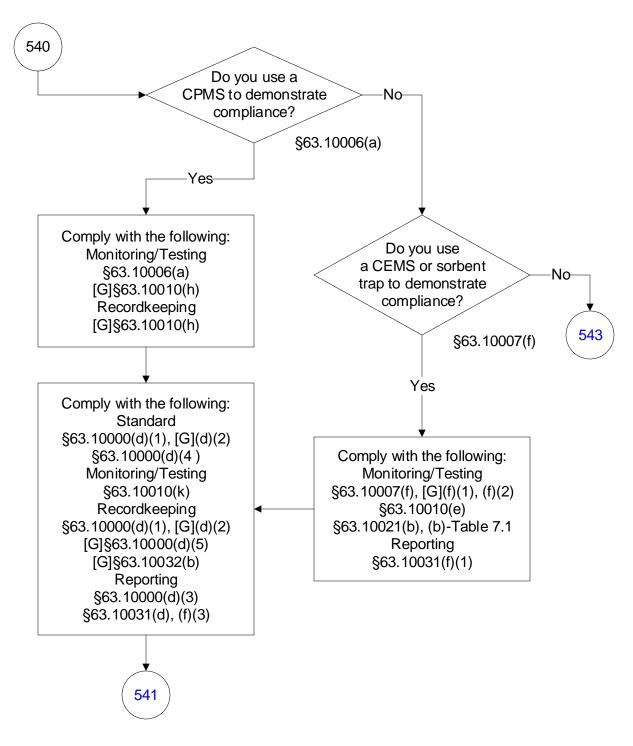

# 40 CFR Part 63, Subpart UUUUU: Coal- and Oil-Fired Electric Utility Steam Generating Units (540 of 603)

## 40 CFR Part 63, Subpart UUUUU: Coal- and Oil-Fired Electric Utility Steam Generating Units (541 of 603)

### 40 CFR Part 63, Subpart UUUUU: Coal- and Oil-Fired Electric Utility Steam Generating Units (543 of 603)