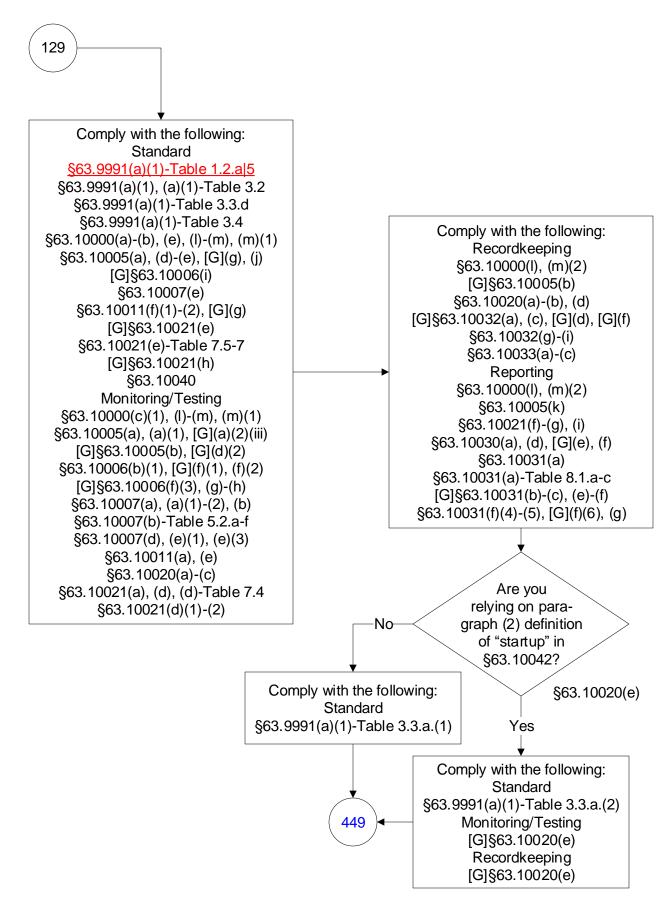

# 40 CFR Part 63, Subpart UUUUU: Coal- and Oil-Fired Electric Utility Steam Generating Units (247 of 603)