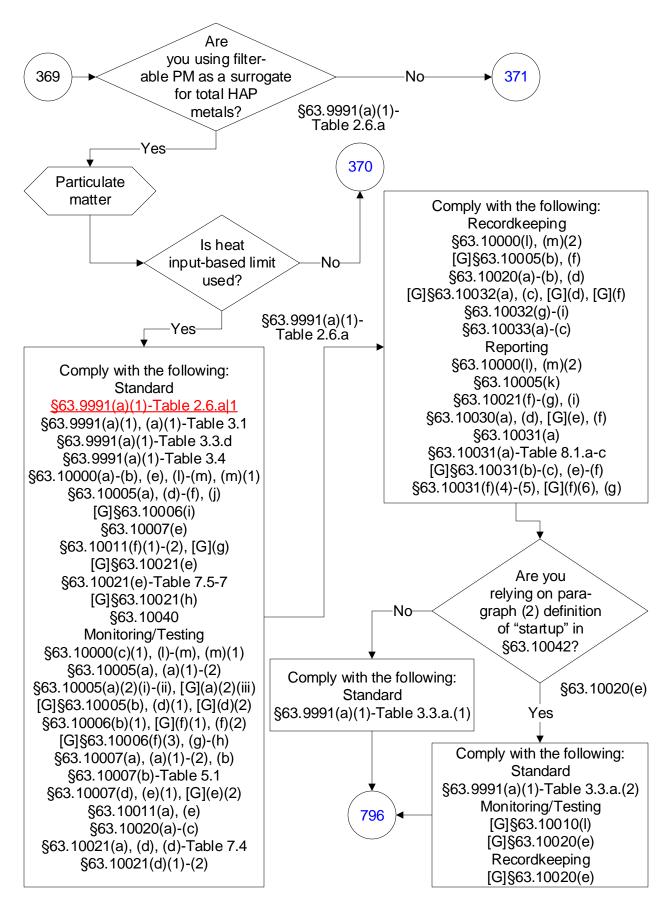

## 40 CFR Part 63, Subpart UUUUU: Coal- and Oil-Fired Electric Utility Steam Generating Units (369 of 603)