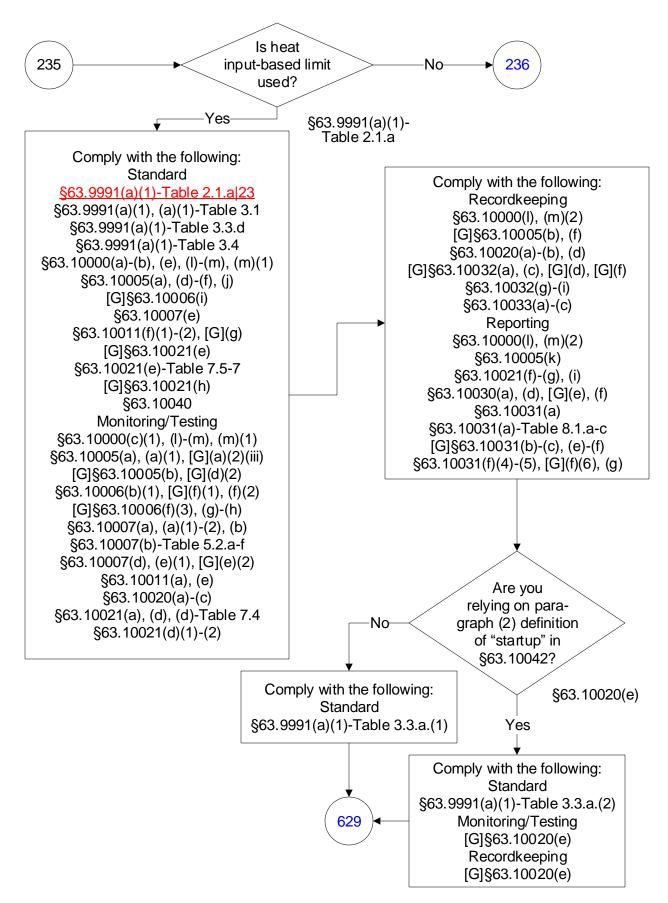

## 40 CFR Part 63, Subpart UUUUU: Coal- and Oil-Fired Electric Utility Steam Generating Units (235 of 603)