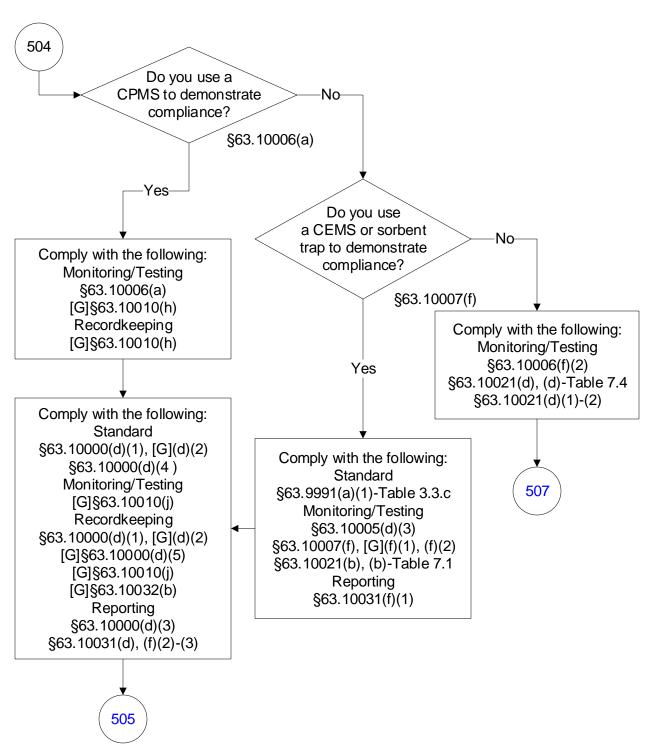

## 40 CFR Part 63, Subpart UUUUU: Coal- and Oil-Fired Electric Utility Steam Generating Units (504 of 603)

## 40 CFR Part 63, Subpart UUUUU: Coal- and Oil-Fired Electric Utility Steam Generating Units (505 of 603)