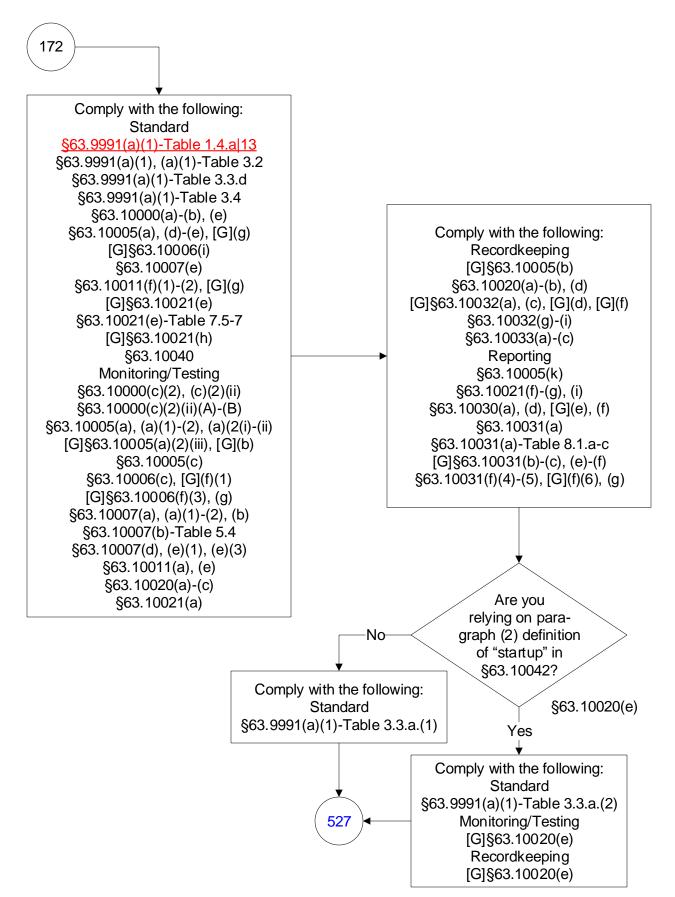

tric Utility Steam Generating Units (62 of 603)



#### 40 CFR Part 63, Subpart UUUUU: Coal- and Oil-Fired Electric Utility Steam Generating Units (63 of 603)



40 CFR Part 63, Subpart UUUUU: Coal- and Oil-Fired Electric Utility Steam Generating Units (64 of 603)



40 CFR Part 63, Subpart UUUUU: Coal- and Oil-Fired Electric Utility Steam Generating Units (65 of 603)



### 40 CFR Part 63, Subpart UUUUU: Coal- and Oil-Fired Electric Utility Steam Generating Units (66 of 603)



40 CFR Part 63, Subpart UUUUU: Coal- and Oil-Fired Electric Utility Steam Generating Units (67 of 603)



40 CFR Part 63, Subpart UUUUU: Coal- and Oil-Fired Electric Utility Steam Generating Units (68 of 603)



40 CFR Part 63, Subpart UUUUU: Coal- and Oil-Fired Electric Utility Steam Generating Units (69 of 603)



# 40 CFR Part 63, Subpart UUUUU: Coal- and Oil-Fired Electric Utility Steam Generating Units (70 of 603)



# 40 CFR Part 63, Subpart UUUUU: Coal- and Oil-Fired Electric Utility Steam Generating Units (71 of 603)



# 40 CFR Part 63, Subpart UUUUU: Coal- and Oil-Fired Electric Utility Steam Generating Units (72 of 603)



## 40 CFR Part 63, Subpart UUUUU: Coal- and Oil-Fired Electric Utility Steam Generating Units (73 of 603)







40 CFR Part 63, Subpart UUUUU: Coal- and Oil-Fired Electric Utility Steam Generating Units (75 of 603)



40 CFR Part 63, Subpart UUUUU: Coal- and Oil-Fired Electric Utility Steam Generating Units (76 of 603)







40 CFR Part 63, Subpart UUUUU: Coal- and Oil-Fired Electric Utility Steam Generating Units (78 of 603)







40 CFR Part 63, Subpart UUUUU: Coal