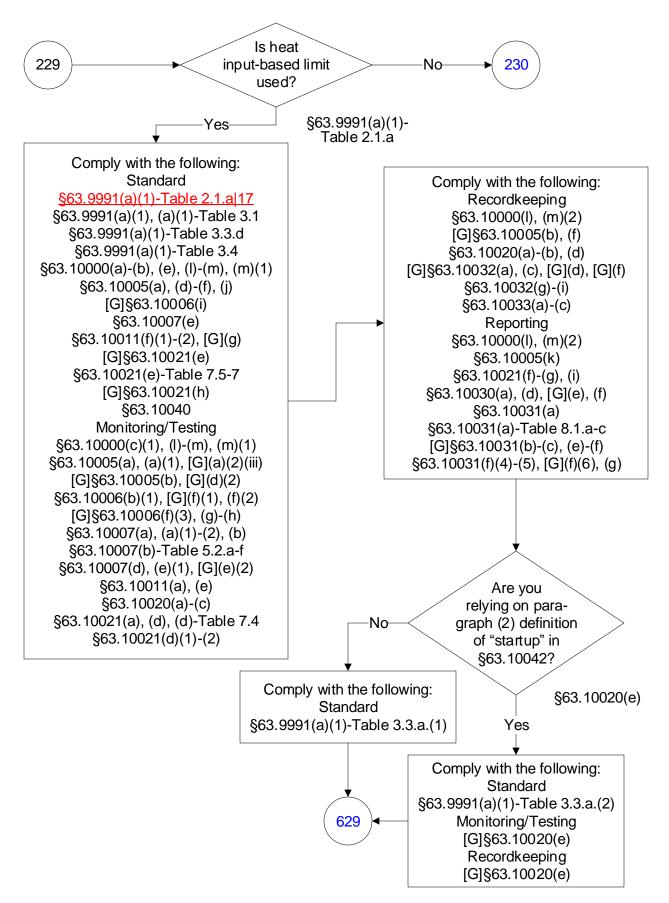

## 40 CFR Part 63, Subpart UUUUU: Coal- and Oil-Fired Electric Utility Steam Generating Units (229 of 603)

40 CFR Part 63, Subpart UUUUU: Coal- and Oil-Fired Electric Utility Steam Generating Units (230 of 603)