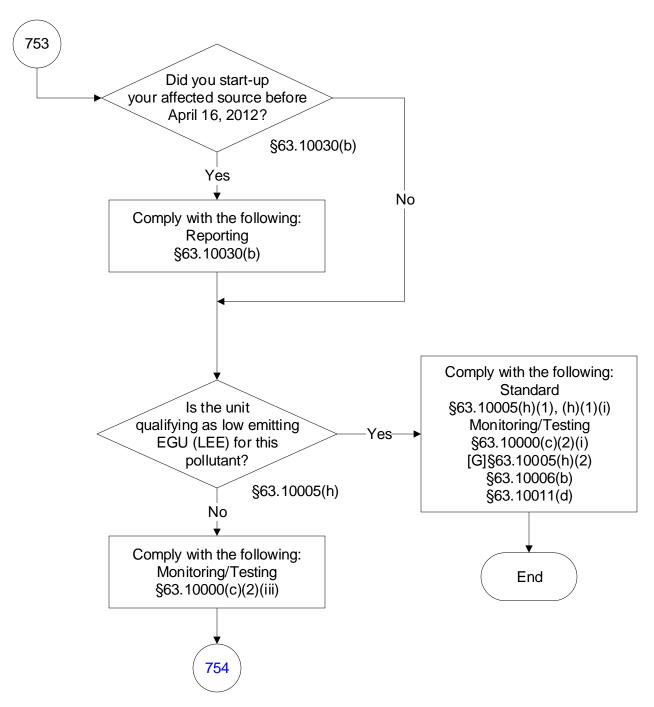

These flowcharts are for use by sources subject to the Federal Operating Permit Program and are subject to change.