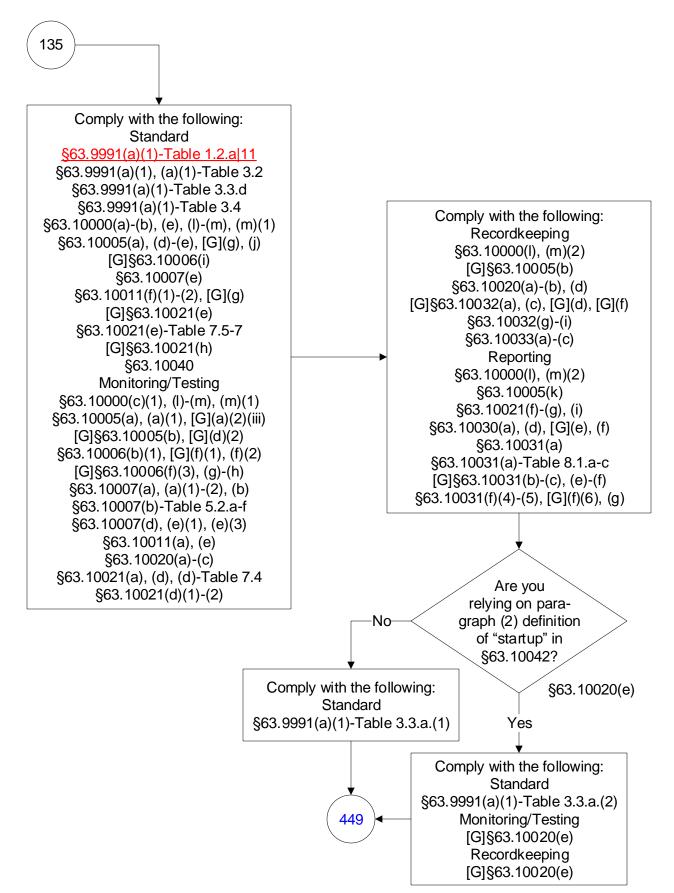

fied: March 22, 2019 These flowcharts are for use by sources sub From 40 CFR Part 63, Subpart UUUUU, Amended: July 2, 2018.

These flowcharts are for use by sources subject to the Federal Operating Permit Program and are subject to change.

# 40 CFR Part 63, Subpart UUUUU: Coal- and Oil-Fired Electric Utility Steam Generating Units (24 of 603)







40 CFR Part 63, Subpart UUUUU: Coal- and Oil-Fired Electric Utility Steam Generating Units (26 of 603)



40 CFR Part 63, Subpart UUUUU: Coal- and Oil-Fired Electric Utility Steam Generating Units (27 of 603)



40 CFR Part 63, Subpart UUUUU: Coal- and Oil-Fired Electric Utility Steam Generating Units (28 of 603)



#### 40 CFR Part 63, Subpart UUUUU: Coal- and Oil-Fired Electric Utility Steam Generating Units (29 of 603)



























## 40 CFR Part 63, Subpart UUUUU: Coal- and Oil-Fired Electric Utility Steam Generating Units (36 of 603)



# 40 CFR Part 63, Subpart UUUUU: Coal- and Oil-Fired Electric Utility Steam Generating Units (37 of 603)



# 40 CFR Part 63, Subpart UUUUU: Coal- and Oil-Fired Electric Utility Steam Generating Units (38 of 603)



# 40 CFR Part 63, Subpart UUUUU: Coal- and Oil-Fired Electric Utility Steam Generating Units (39 of 603)



## 40 CFR Part 63, Subpart UUUUU: Coal- and Oil-Fired Electric Utility Steam Generating Units (40 of 603)



# 40 CFR Part 63, Subpart UUUUU: Coal- and Oil-Fired Electric Utility Steam Generating Units (41 of 603)















40 CFR Part 63, Subpart UUUUU: Coal- and Oil-Fired Electric Utility Steam Generating Units (45 of 603)



40 CFR Part 63, Subpart UU