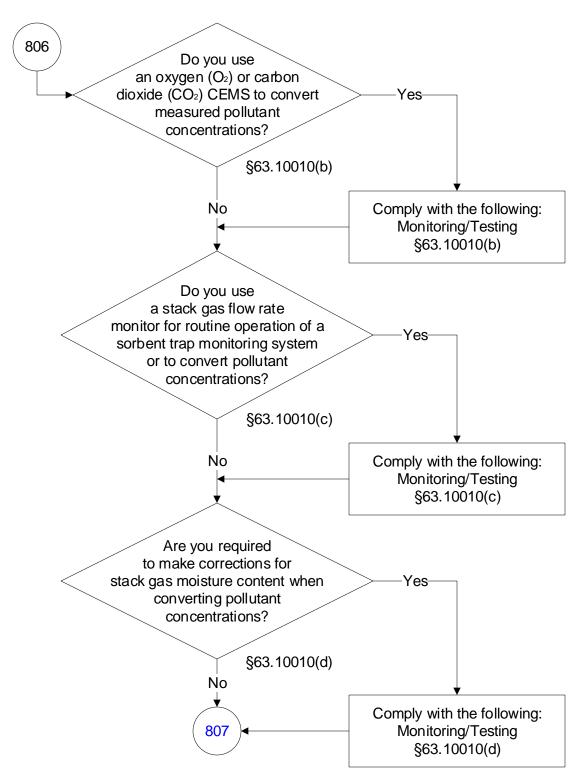

These flowcharts are for use by sources subject to the Federal Operating Permit Program and are subject to change.