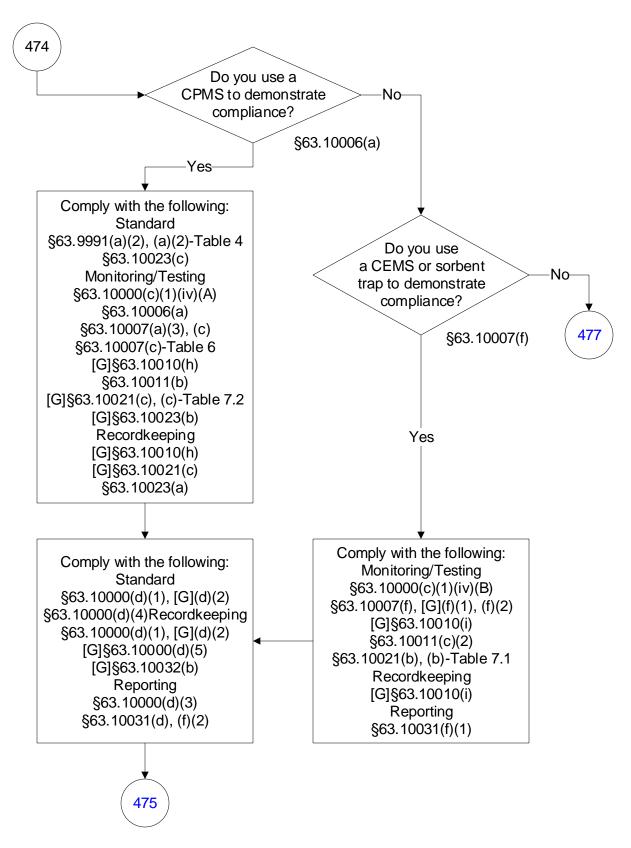

# 40 CFR Part 63, Subpart UUUUU: Coal- and Oil-Fired Electric Utility Steam Generating Units (473 of 603)

#### 40 CFR Part 63, Subpart UUUUU: Coal- and Oil-Fired Electric Utility Steam Generating Units (474 of 603)