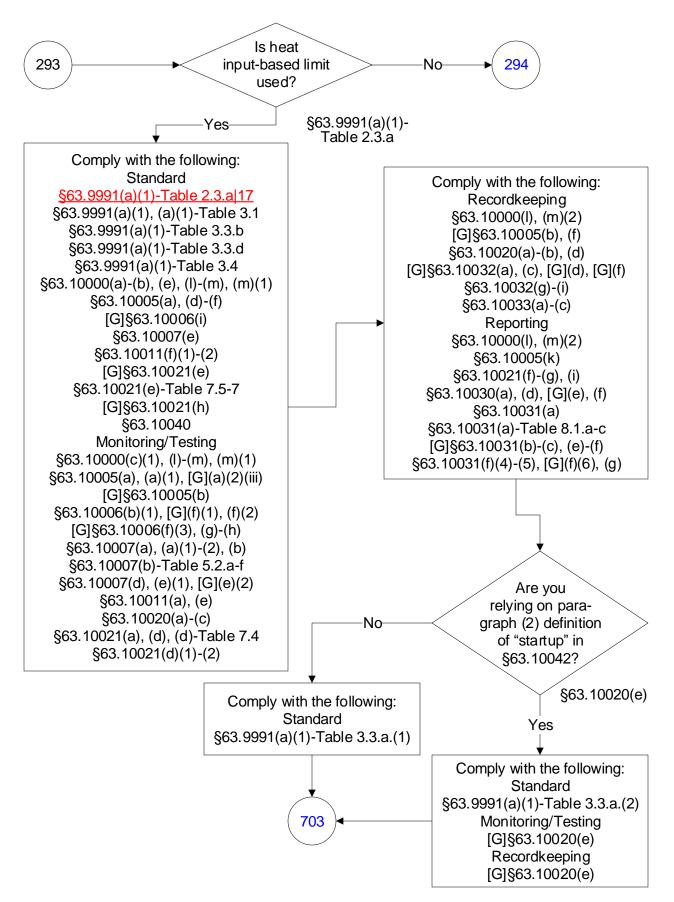

# 40 CFR Part 63, Subpart UUUUU: Coal- and Oil-Fired Electric Utility Steam Generating Units (292 of 603)