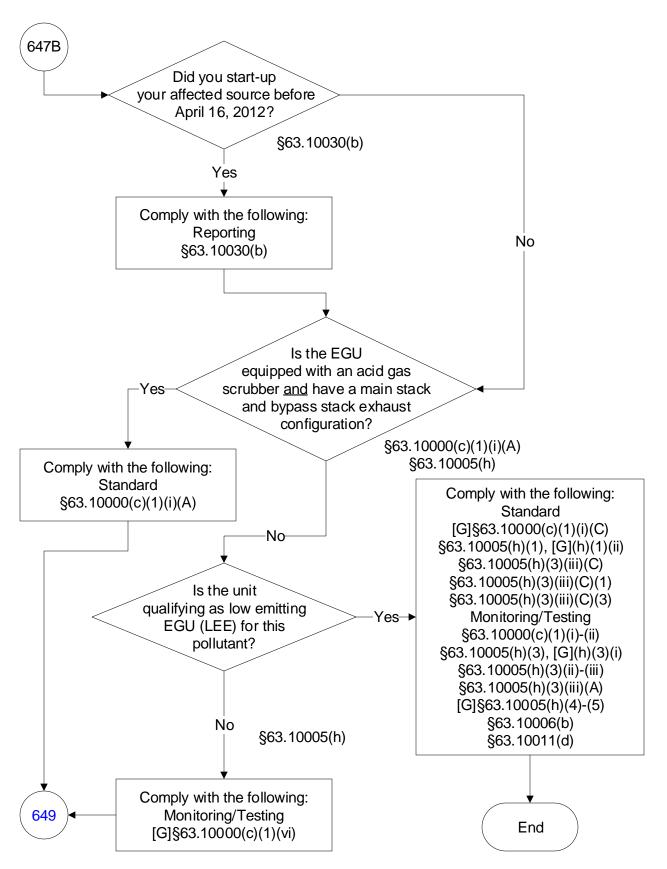

ing Units (448 of 603)



#### 40 CFR Part 63, Subpart UUUUU: Coal- and Oil-Fired Electric Utility Steam Generating Units (449 of 603)



#### 40 CFR Part 63, Subpart UUUUU: Coal- and Oil-Fired Electric Utility Steam Generating Units (450 of 603)



## 40 CFR Part 63, Subpart UUUUU: Coal- and Oil-Fired Electric Utility Steam Generating Units (451 of 603)



## 40 CFR Part 63, Subpart UUUUU: Coal- and Oil-Fired Electric Utility Steam Generating Units (452 of 603)



## 40 CFR Part 63, Subpart UUUUU: Coal- and Oil-Fired Electric Utility Steam Generating Units (453 of 603)



## 40 CFR Part 63, Subpart UUUUU: Coal- and Oil-Fired Electric Utility Steam Generating Units (454 of 603)



#### 40 CFR Part 63, Subpart UUUUU: Coal- and Oil-Fired Electric Utility Steam Generating Units (455 of 603)



#### 40 CFR Part 63, Subpart UUUUU: Coal- and Oil-Fired Electric Utility Steam Generating Units (456 of 603)







## 40 CFR Part 63, Subpart UUUUU: Coal- and Oil-Fired Electric Utility Steam Generating Units (458 of 603)



## 40 CFR Part 63, Subpart UUUUU: Coal- and Oil-Fired Electric Utility Steam Generating Units (459 of 603)



## 40 CFR Part 63, Subpart UUUUU: Coal- and Oil-Fired Electric Utility Steam Generating Units (460 of 603)



## 40 CFR Part 63, Subpart UUUUU: Coal- and Oil-Fired Electric Utility Steam Generating Units (461 of 603)



#### 40 CFR Part 63, Subpart UUUUU: Coal- and Oil-Fired Electric Utility Steam Generating Units (462 of 603)



#### 40 CFR Part 63, Subpart UUUUU: Coal- and Oil-Fired Electric Utility Steam Generating Units (463 of 603)



## 40 CFR Part 63,