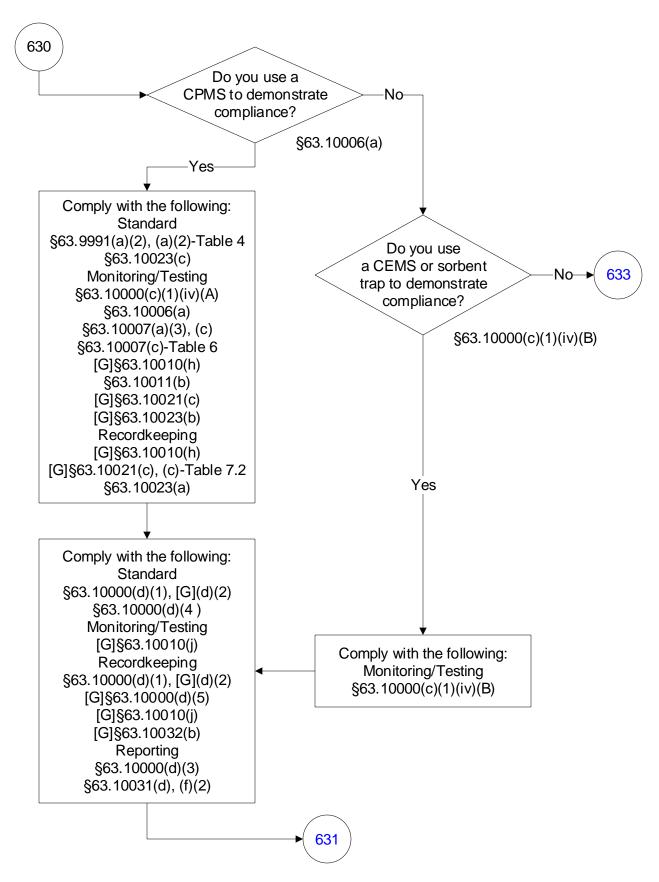

# 40 CFR Part 63, Subpart UUUUU: Coal- and Oil-Fired Electric Utility Steam Generating Units (216 of 603)

Last Modified: March 22, 2019

From 40 CFR Part 63, Subpart UUUUU, Amended: July 2, 2018.

These flowcharts are for use by sources subject to the Federal Operating Permit Program and are subject to change.