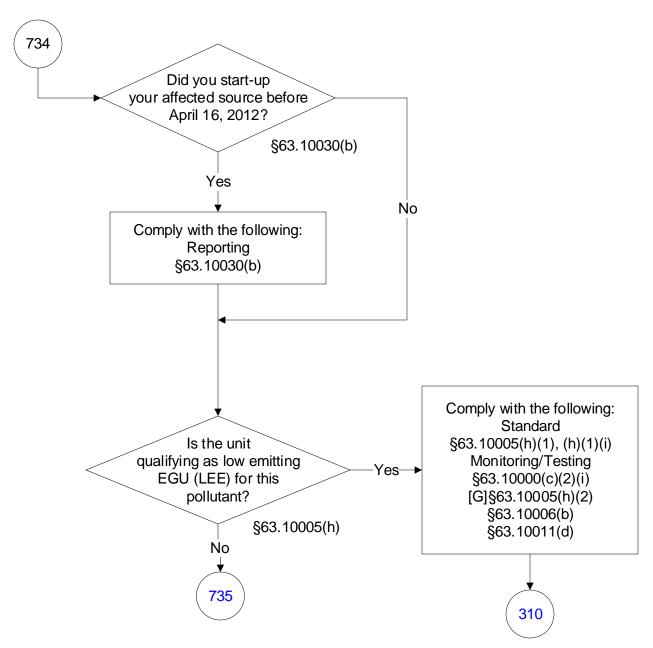

enerating Units (534 of 603)



# 40 CFR Part 63, Subpart UUUUU: Coal- and Oil-Fired Electric Utility Steam Generating Units (535 of 603)



# 40 CFR Part 63, Subpart UUUUU: Coal- and Oil-Fired Electric Utility Steam Generating Units (536 of 603)



### 40 CFR Part 63, Subpart UUUUU: Coal- and Oil-Fired Electric Utility Steam Generating Units (537 of 603)



# 40 CFR Part 63, Subpart UUUUU: Coal- and Oil-Fired Electric Utility Steam Generating Units (538 of 603)



# 40 CFR Part 63, Subpart UUUUU: Coal- and Oil-Fired Electric Utility Steam Generating Units (539 of 603)



# 40 CFR Part 63, Subpart UUUUU: Coal- and Oil-Fired Electric Utility Steam Generating Units (540 of 603)



## 40 CFR Part 63, Subpart UUUUU: Coal- and Oil-Fired Electric Utility Steam Generating Units (541 of 603)







### 40 CFR Part 63, Subpart UUUUU: Coal- and Oil-Fired Electric Utility Steam Generating Units (543 of 603)



## 40 CFR Part 63, Subpart UUUUU: Coal- and Oil-Fired Electric Utility Steam Generating Units (544 of 603)



## 40 CFR Part 63, Subpart UUUUU: Coal- and Oil-Fired Electric Utility Steam Generating Units (545 of 603)



## 40 CFR Part 63, Subpart UUUUU: Coal- and Oil-Fired Electric Utility Steam Generating Units (546 of 603)



# 40 CFR Part 63, Subpart UUUUU: Coal- and Oil-Fired Electric Utility Steam Generating Units (547 of 603)



## 40 CFR Part 63, Subpart UUUUU: Coal- and Oil-Fired Electric Utility Steam Generating Units (548 of 603)



### 40 CFR Part 63, Subpart UUUUU: Coal- and Oil-Fired Electric Utility Steam Generating Units (549 of 603)



### 40 CFR Part 63, Subpart