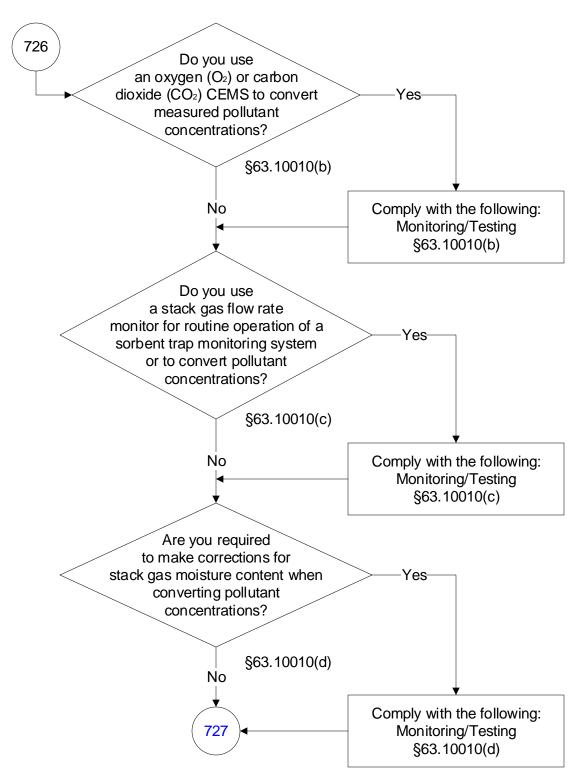

# 40 CFR Part 63, Subpart UUUUU: Coal- and Oil-Fired Electric Utility Steam Generating Units (23 of 603)

Last Modified: March 22, 2019 These flowcharts are for use by sources sub From 40 CFR Part 63, Subpart UUUUU, Amended: July 2, 2018.

These flowcharts are for use by sources subject to the Federal Operating Permit Program and are subject to change.