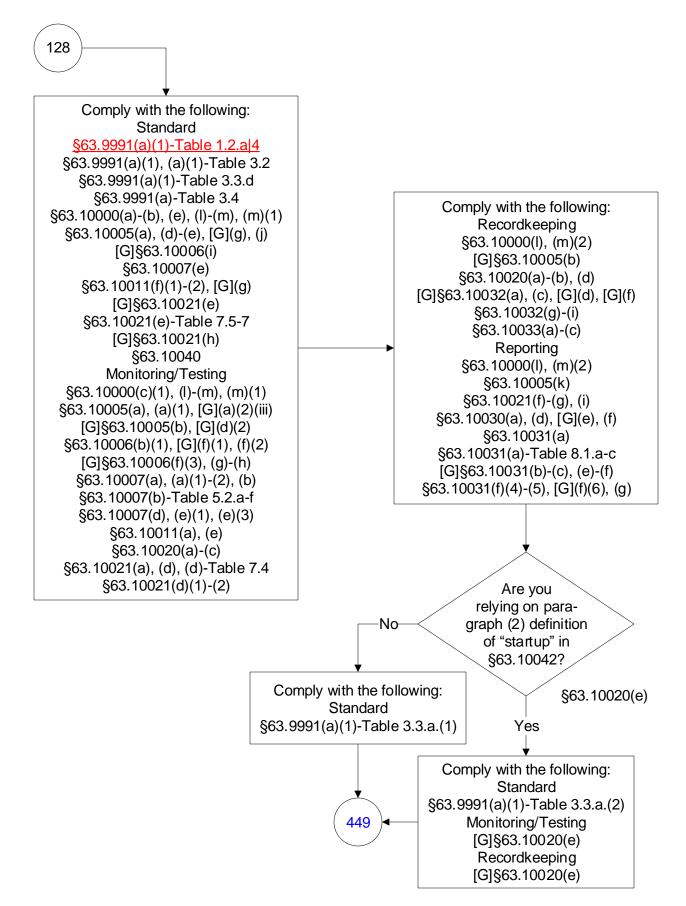

# 40 CFR Part 63, Subpart UUUUU: Coal- and Oil-Fired Electric Utility Steam Generating Units (256 of 603)

#### 40 CFR Part 63, Subpart UUUUU: Coal- and Oil-Fired Electric Utility Steam Generating Units (258 of 603)

## 40 CFR Part 63, Subpart UUUUU: Coal- and Oil-Fired Electric Utility Steam Generating Units (259 of 603)

## 40 CFR Part 63, Subpart UUUUU: Coal- and Oil-Fired Electric Utility Steam Generating Units (260 of 603)