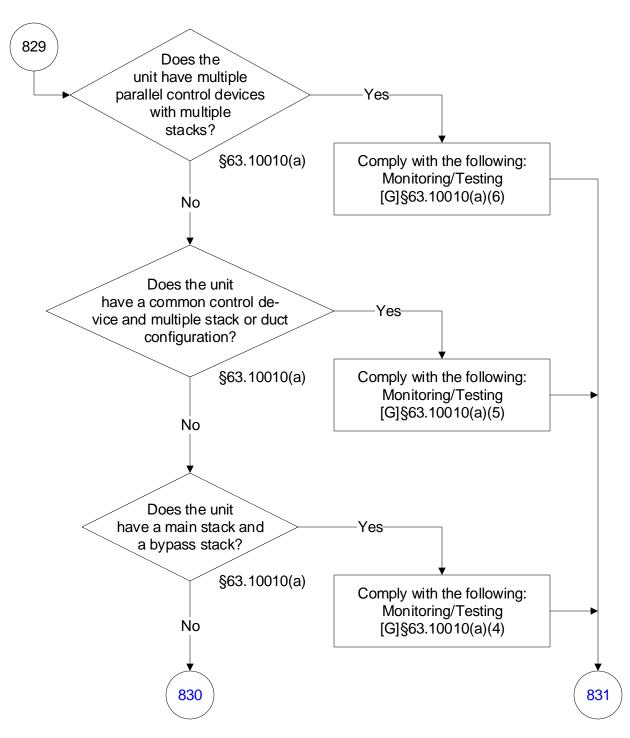

These flowcharts are for use by sources subject to the Federal Operating Permit Program and are subject to change.