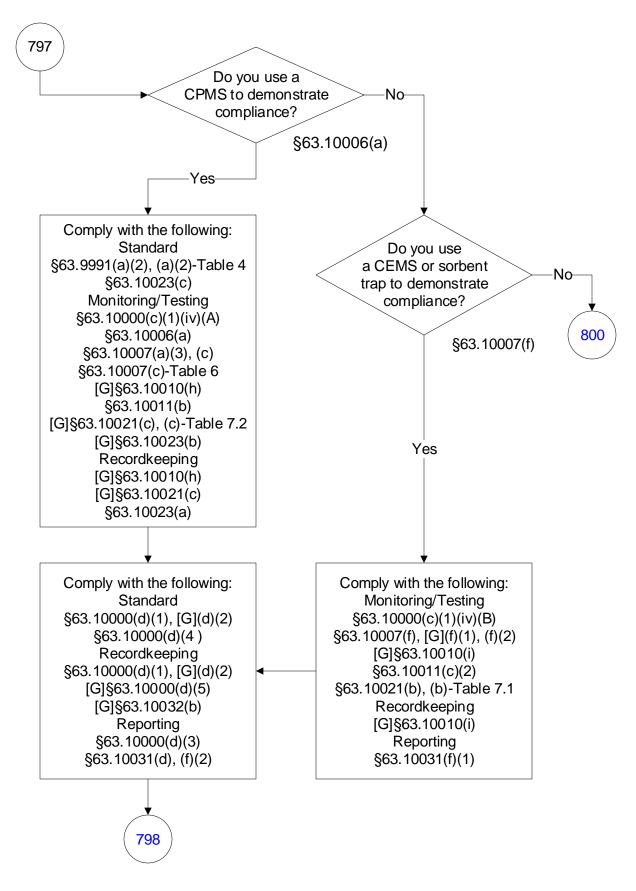

ing Units (560 of 603)







### 40 CFR Part 63, Subpart UUUUU: Coal- and Oil-Fired Electric Utility Steam Generating Units (562 of 603)



## 40 CFR Part 63, Subpart UUUUU: Coal- and Oil-Fired Electric Utility Steam Generating Units (563 of 603)



## 40 CFR Part 63, Subpart UUUUU: Coal- and Oil-Fired Electric Utility Steam Generating Units (564 of 603)



## 40 CFR Part 63, Subpart UUUUU: Coal- and Oil-Fired Electric Utility Steam Generating Units (565 of 603)



# 40 CFR Part 63, Subpart UUUUU: Coal- and Oil-Fired Electric Utility Steam Generating Units (566 of 603)



### 40 CFR Part 63, Subpart UUUUU: Coal- and Oil-Fired Electric Utility Steam Generating Units (567 of 603)



### 40 CFR Part 63, Subpart UUUUU: Coal- and Oil-Fired Electric Utility Steam Generating Units (568 of 603)



## 40 CFR Part 63, Subpart UUUUU: Coal- and Oil-Fired Electric Utility Steam Generating Units (569 of 603)



## 40 CFR Part 63, Subpart UUUUU: Coal- and Oil-Fired Electric Utility Steam Generating Units (570 of 603)



## 40 CFR Part 63, Subpart UUUUU: Coal- and Oil-Fired Electric Utility Steam Generating Units (571 of 603)



# 40 CFR Part 63, Subpart UUUUU: Coal- and Oil-Fired Electric Utility Steam Generating Units (572 of 603)



### 40 CFR Part 63, Subpart UUUUU: Coal- and Oil-Fired Electric Utility Steam Generating Units (573 of 603)



### 40 CFR Part 63, Subpart UUUUU: Coal- and Oil-Fired Electric Utility Steam Generating Units (574 of 603)



## 40 CFR Part 63, Subpart UUUUU: Coal- and Oil-Fired Electric Utility Steam Generating Units (575 of 603)



## 40 CFR Part 63, Subpart