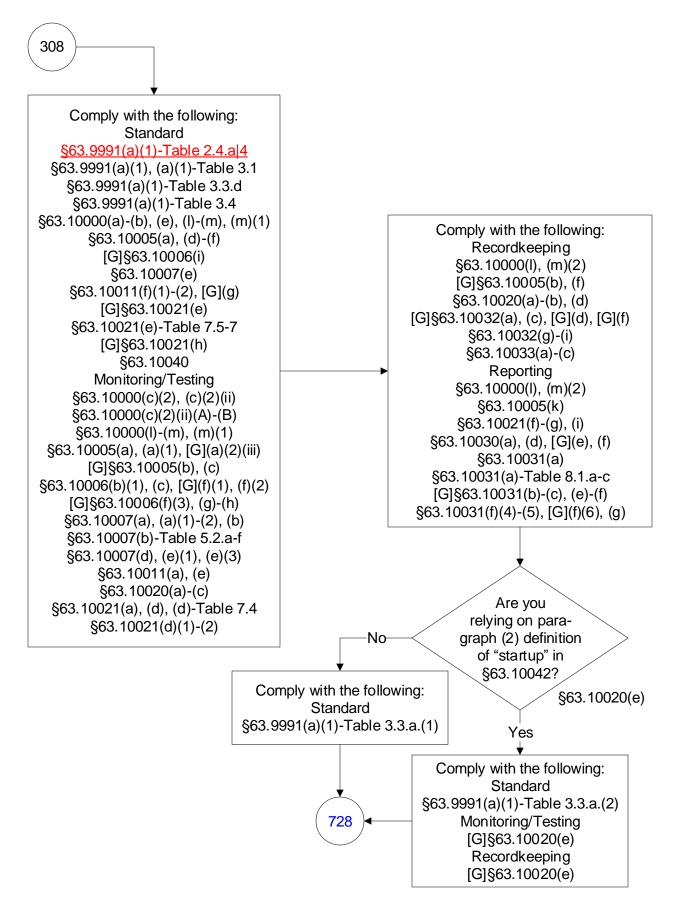

team Generating Units (179 of 603)



#### 40 CFR Part 63, Subpart UUUUU: Coal- and Oil-Fired Electric Utility Steam Generating Units (180 of 603)





40 CFR Part 63, Subpart UUUUU: Coal- and Oil-Fired Electric Utility Steam Generating Units (181 of 603)

#### 40 CFR Part 63, Subpart UUUUU: Coal- and Oil-Fired Electric Utility Steam Generating Units (182 of 603)



# 40 CFR Part 63, Subpart UUUUU: Coal- and Oil-Fired Electric Utility Steam Generating Units (183 of 603)



40 CFR Part 63, Subpart UUUUU: Coal- and Oil-Fired Electric Utility Steam Generating Units (184 of 603)



## 40 CFR Part 63, Subpart UUUUU: Coal- and Oil-Fired Electric Utility Steam Generating Units (185 of 603)



40 CFR Part 63, Subpart UUUUU: Coal- and Oil-Fired Electric Utility Steam Generating Units (186 of 603)







#### 40 CFR Part 63, Subpart UUUUU: Coal- and Oil-Fired Electric Utility Steam Generating Units (188 of 603)



40 CFR Part 63, Subpart UUUUU: Coal- and Oil-Fired Electric Utility Steam Generating Units (189 of 603)



# 40 CFR Part 63, Subpart UUUUU: Coal- and Oil-Fired Electric Utility Steam Generating Units (190 of 603)



40 CFR Part 63, Subpart UUUUU: Coal- and Oil-Fired Electric Utility Steam Generating Units (191 of 603)



## 40 CFR Part 63, Subpart UUUUU: Coal- and Oil-Fired Electric Utility Steam Generating Units (192 of 603)



40 CFR Part 63, Subpart UUUUU: Coal- and Oil-Fired Electric Utility Steam Generating Units (193 of 603)



### 40 CFR Part 63, Subpart UUUUU: Coal- and Oil-Fired Electric Utility Steam Generating Units (194 of 603)



#### 40 CFR Part 63, Subpart UU