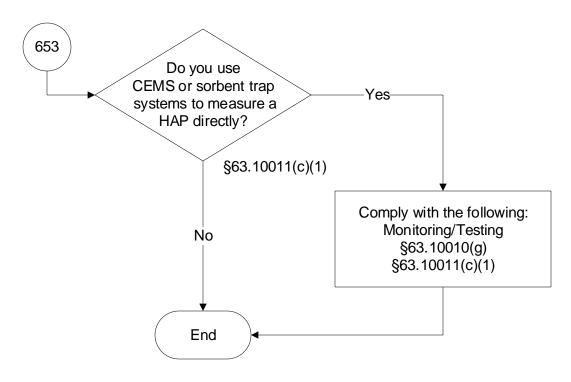

g Units (453 of 603)



## 40 CFR Part 63, Subpart UUUUU: Coal- and Oil-Fired Electric Utility Steam Generating Units (454 of 603)



#### 40 CFR Part 63, Subpart UUUUU: Coal- and Oil-Fired Electric Utility Steam Generating Units (455 of 603)



#### 40 CFR Part 63, Subpart UUUUU: Coal- and Oil-Fired Electric Utility Steam Generating Units (456 of 603)







## 40 CFR Part 63, Subpart UUUUU: Coal- and Oil-Fired Electric Utility Steam Generating Units (458 of 603)



## 40 CFR Part 63, Subpart UUUUU: Coal- and Oil-Fired Electric Utility Steam Generating Units (459 of 603)



## 40 CFR Part 63, Subpart UUUUU: Coal- and Oil-Fired Electric Utility Steam Generating Units (460 of 603)



## 40 CFR Part 63, Subpart UUUUU: Coal- and Oil-Fired Electric Utility Steam Generating Units (461 of 603)



#### 40 CFR Part 63, Subpart UUUUU: Coal- and Oil-Fired Electric Utility Steam Generating Units (462 of 603)



#### 40 CFR Part 63, Subpart UUUUU: Coal- and Oil-Fired Electric Utility Steam Generating Units (463 of 603)



## 40 CFR Part 63, Subpart UUUUU: Coal- and Oil-Fired Electric Utility Steam Generating Units (464 of 603)



## 40 CFR Part 63, Subpart UUUUU: Coal- and Oil-Fired Electric Utility Steam Generating Units (465 of 603)



## 40 CFR Part 63, Subpart UUUUU: Coal- and Oil-Fired Electric Utility Steam Generating Units (466 of 603)



# 40 CFR Part 63, Subpart UUUUU: Coal- and Oil-Fired Electric Utility Steam Generating Units (467 of 603)



#### 40 CFR Part 63, Subpart UUUUU: Coal- and Oil-Fired Electric Utility Steam Generating Units (468 of 603)



#### 40 CFR Part 63, Su