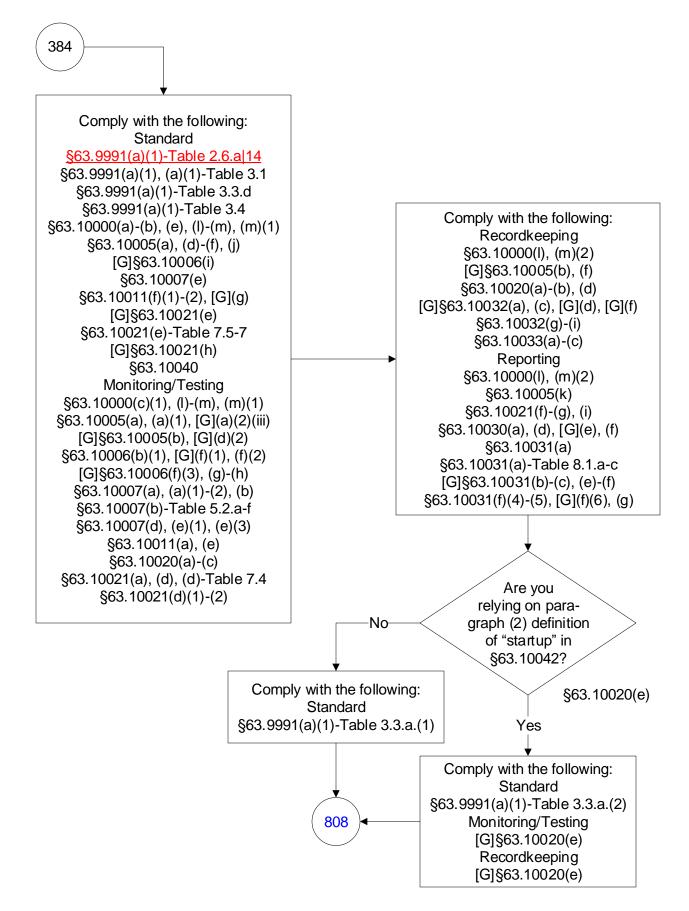

#### 40 CFR Part 63, Subpart UUUUU: Coal- and Oil-Fired Electric Utility Steam Generating Units (384 of 603)

## 40 CFR Part 63, Subpart UUUUU: Coal- and Oil-Fired Electric Utility Steam Generating Units (385 of 603)