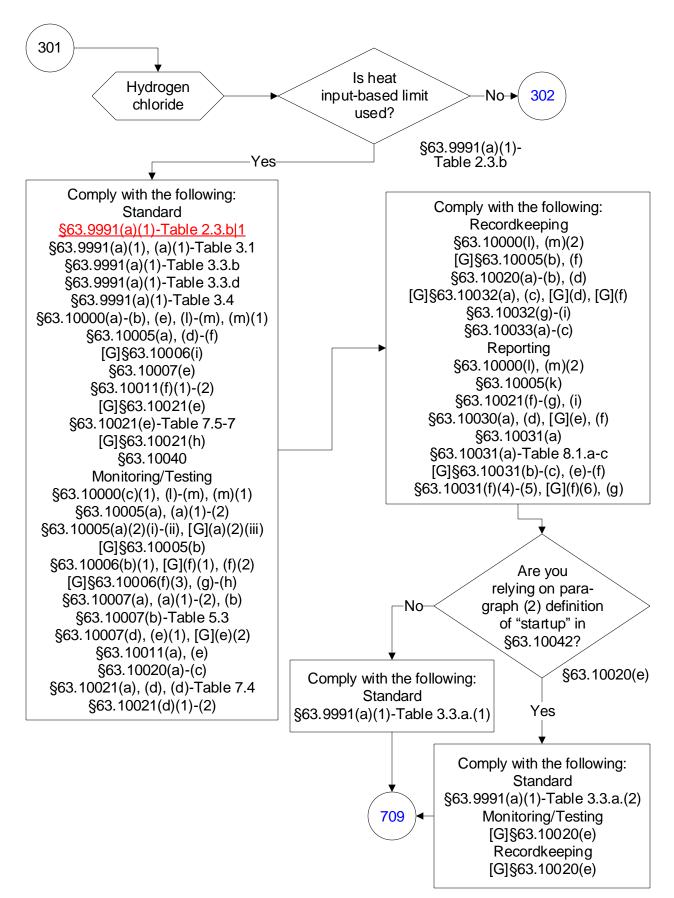

## 40 CFR Part 63, Subpart UUUUU: Coal- and Oil-Fired Electric Utility Steam Generating Units (36 of 603)