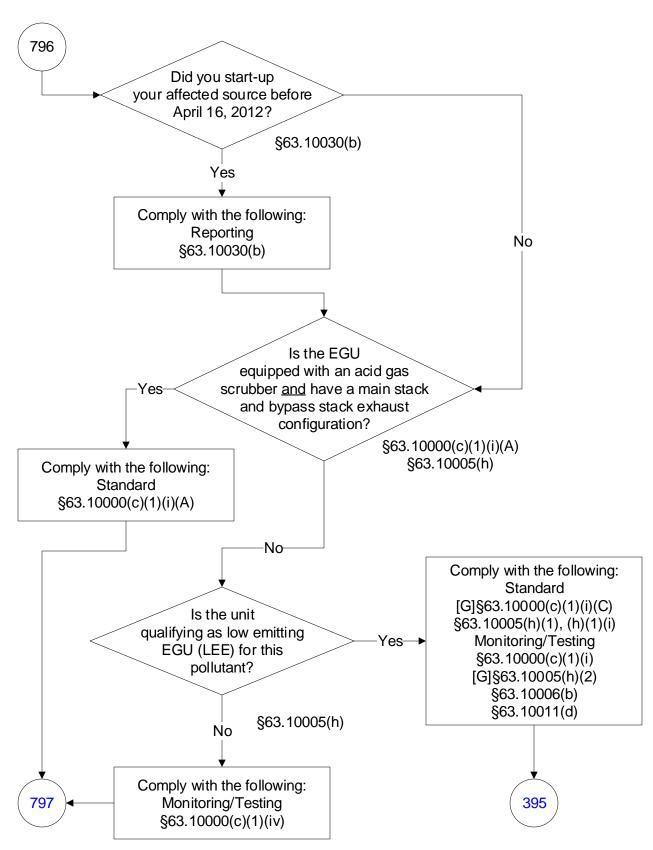

ating Units (559 of 603)



# 40 CFR Part 63, Subpart UUUUU: Coal- and Oil-Fired Electric Utility Steam Generating Units (560 of 603)







### 40 CFR Part 63, Subpart UUUUU: Coal- and Oil-Fired Electric Utility Steam Generating Units (562 of 603)



## 40 CFR Part 63, Subpart UUUUU: Coal- and Oil-Fired Electric Utility Steam Generating Units (563 of 603)



## 40 CFR Part 63, Subpart UUUUU: Coal- and Oil-Fired Electric Utility Steam Generating Units (564 of 603)



## 40 CFR Part 63, Subpart UUUUU: Coal- and Oil-Fired Electric Utility Steam Generating Units (565 of 603)



# 40 CFR Part 63, Subpart UUUUU: Coal- and Oil-Fired Electric Utility Steam Generating Units (566 of 603)



### 40 CFR Part 63, Subpart UUUUU: Coal- and Oil-Fired Electric Utility Steam Generating Units (567 of 603)



### 40 CFR Part 63, Subpart UUUUU: Coal- and Oil-Fired Electric Utility Steam Generating Units (568 of 603)



## 40 CFR Part 63, Subpart UUUUU: Coal- and Oil-Fired Electric Utility Steam Generating Units (569 of 603)



## 40 CFR Part 63, Subpart UUUUU: Coal- and Oil-Fired Electric Utility Steam Generating Units (570 of 603)



## 40 CFR Part 63, Subpart UUUUU: Coal- and Oil-Fired Electric Utility Steam Generating Units (571 of 603)



# 40 CFR Part 63, Subpart UUUUU: Coal- and Oil-Fired Electric Utility Steam Generating Units (572 of 603)



### 40 CFR Part 63, Subpart UUUUU: Coal- and Oil-Fired Electric Utility Steam Generating Units (573 of 603)



### 40 CFR Part 63, Subpart UUUUU: Coal- and Oil-Fired Electric Utility Steam Generating Units (574 of 603)



## 40 CFR Part 63, Subpart