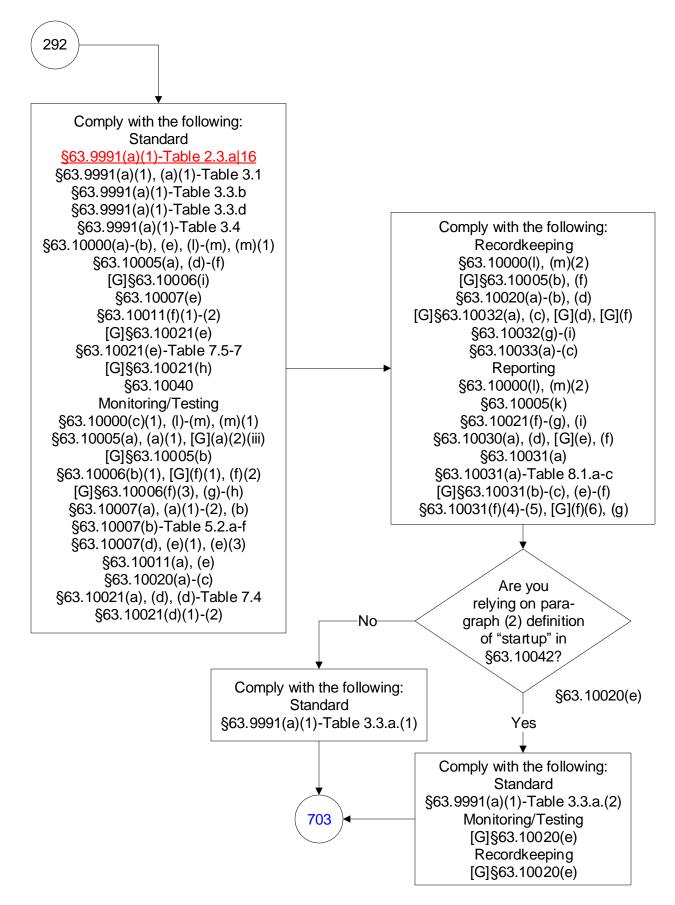

## 40 CFR Part 63, Subpart UUUUU: Coal- and Oil-Fired Electric Utility Steam Generating Units (291 of 603)