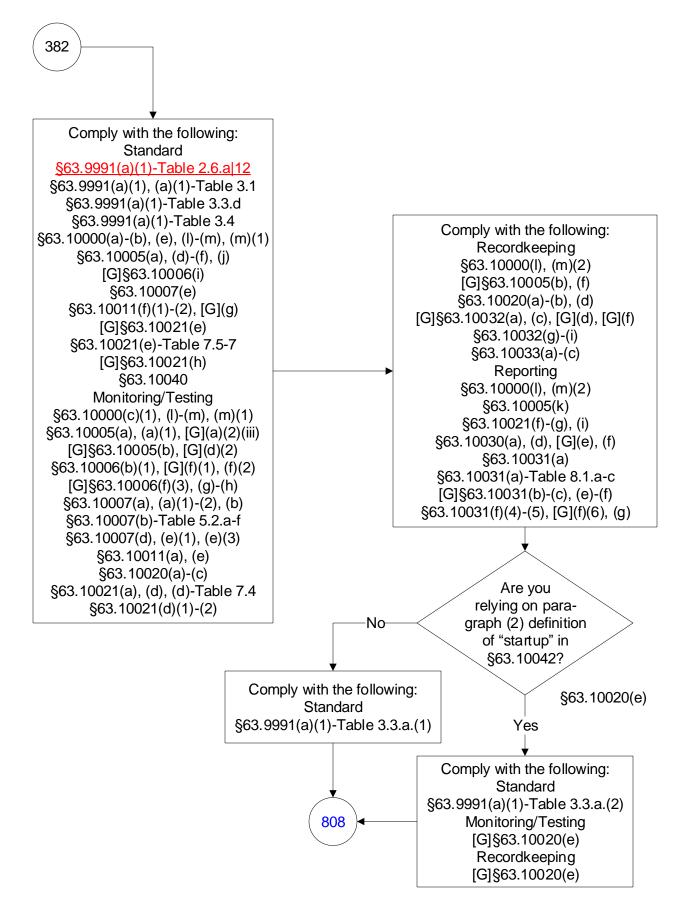

# 40 CFR Part 63, Subpart UUUUU: Coal- and Oil-Fired Electric Utility Steam Generating Units (382 of 603)

#### 40 CFR Part 63, Subpart UUUUU: Coal- and Oil-Fired Electric Utility Steam Generating Units (384 of 603)