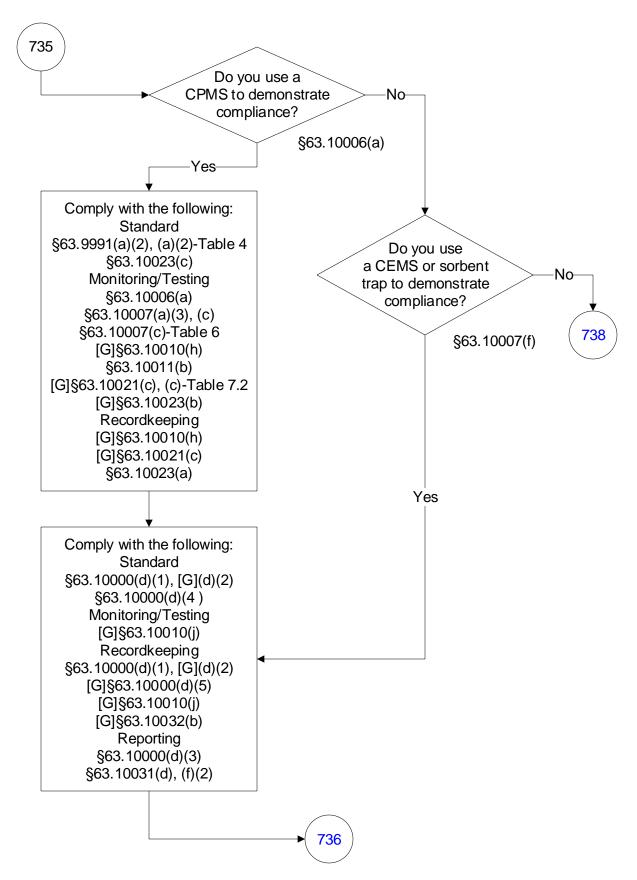

erating Units (535 of 603)



# 40 CFR Part 63, Subpart UUUUU: Coal- and Oil-Fired Electric Utility Steam Generating Units (536 of 603)



### 40 CFR Part 63, Subpart UUUUU: Coal- and Oil-Fired Electric Utility Steam Generating Units (537 of 603)



# 40 CFR Part 63, Subpart UUUUU: Coal- and Oil-Fired Electric Utility Steam Generating Units (538 of 603)



# 40 CFR Part 63, Subpart UUUUU: Coal- and Oil-Fired Electric Utility Steam Generating Units (539 of 603)



# 40 CFR Part 63, Subpart UUUUU: Coal- and Oil-Fired Electric Utility Steam Generating Units (540 of 603)



## 40 CFR Part 63, Subpart UUUUU: Coal- and Oil-Fired Electric Utility Steam Generating Units (541 of 603)







### 40 CFR Part 63, Subpart UUUUU: Coal- and Oil-Fired Electric Utility Steam Generating Units (543 of 603)



## 40 CFR Part 63, Subpart UUUUU: Coal- and Oil-Fired Electric Utility Steam Generating Units (544 of 603)



## 40 CFR Part 63, Subpart UUUUU: Coal- and Oil-Fired Electric Utility Steam Generating Units (545 of 603)



## 40 CFR Part 63, Subpart UUUUU: Coal- and Oil-Fired Electric Utility Steam Generating Units (546 of 603)



# 40 CFR Part 63, Subpart UUUUU: Coal- and Oil-Fired Electric Utility Steam Generating Units (547 of 603)



## 40 CFR Part 63, Subpart UUUUU: Coal- and Oil-Fired Electric Utility Steam Generating Units (548 of 603)



### 40 CFR Part 63, Subpart UUUUU: Coal- and Oil-Fired Electric Utility Steam Generating Units (549 of 603)



### 40 CFR Part 63, Subpart UUUUU: Coal- and Oil-Fired Electric Utility Steam Generating Units (550 of 603)



## 40 CFR Part 63, Subpart