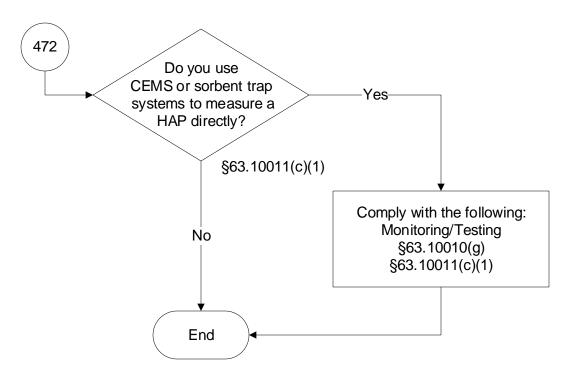

ating Units (308 of 603)



## 40 CFR Part 63, Subpart UUUUU: Coal- and Oil-Fired Electric Utility Steam Generating Units (309 of 603)



# 40 CFR Part 63, Subpart UUUUU: Coal- and Oil-Fired Electric Utility Steam Generating Units (310 of 603)







#### 40 CFR Part 63, Subpart UUUUU: Coal- and Oil-Fired Electric Utility Steam Generating Units (312 of 603)



## 40 CFR Part 63, Subpart UUUUU: Coal- and Oil-Fired Electric Utility Steam Generating Units (313 of 603)



## 40 CFR Part 63, Subpart UUUUU: Coal- and Oil-Fired Electric Utility Steam Generating Units (314 of 603)



## 40 CFR Part 63, Subpart UUUUU: Coal- and Oil-Fired Electric Utility Steam Generating Units (315 of 603)



# 40 CFR Part 63, Subpart UUUUU: Coal- and Oil-Fired Electric Utility Steam Generating Units (316 of 603)







#### 40 CFR Part 63, Subpart UUUUU: Coal- and Oil-Fired Electric Utility Steam Generating Units (318 of 603)



## 40 CFR Part 63, Subpart UUUUU: Coal- and Oil-Fired Electric Utility Steam Generating Units (319 of 603)



## 40 CFR Part 63, Subpart UUUUU: Coal- and Oil-Fired Electric Utility Steam Generating Units (320 of 603)



## 40 CFR Part 63, Subpart UUUUU: Coal- and Oil-Fired Electric Utility Steam Generating Units (321 of 603)



# 40 CFR Part 63, Subpart UUUUU: Coal- and Oil-Fired Electric Utility Steam Generating Units (322 of 603)







#### 40 CFR Part 63, Subpart UUUUU: Coal- and Oil-Fired Electric Utility Steam Generating Units (324 of 603)



### 40 CFR Part 63, Subpart UUUUU: Coal- and Oil-Fired Electric Utility Steam Generating Units (325 of 603)



### 40 CFR Part