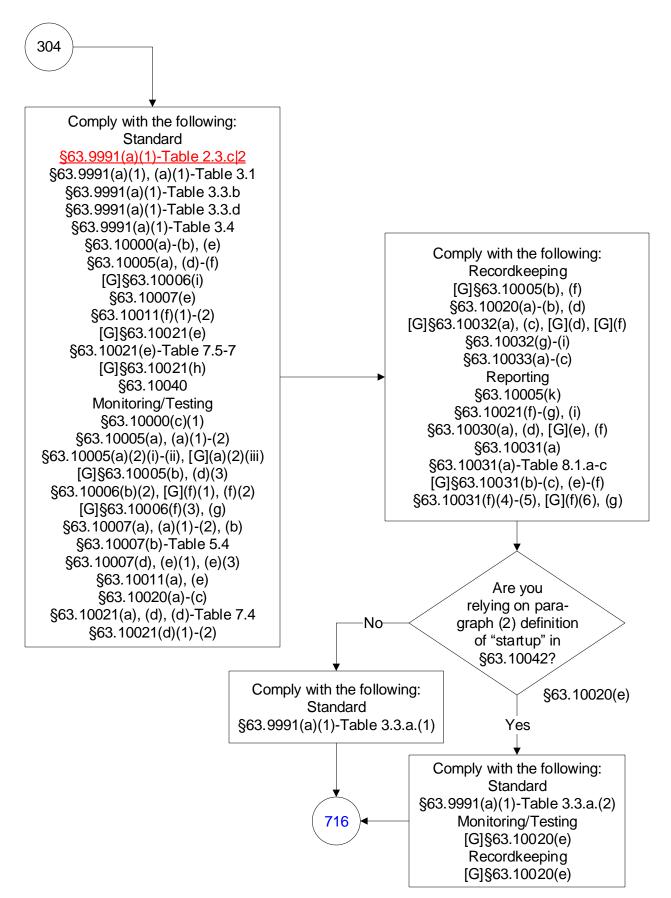

40 CFR Part 63, Subpart UUUUU: Coal- and Oil-Fired Electric Utility Steam Generating Units (52 of 603)