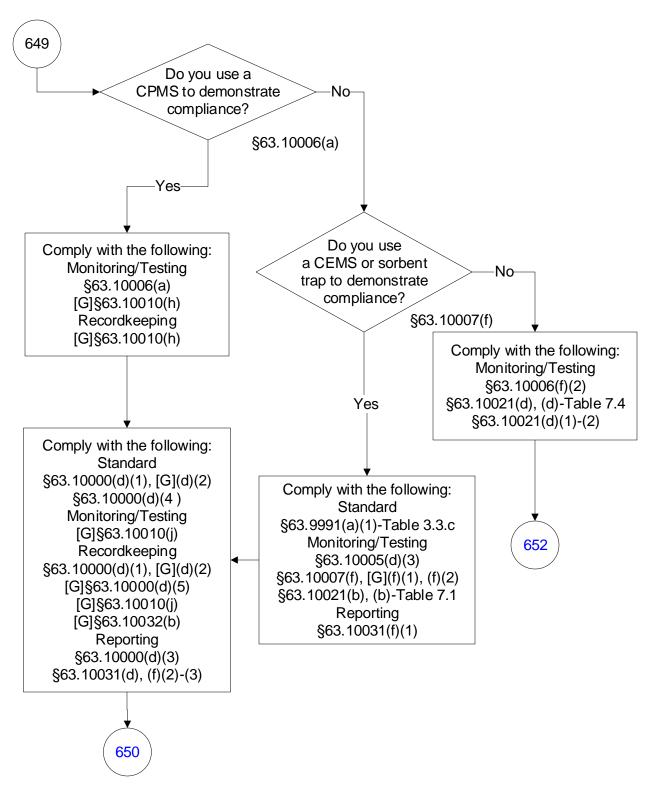

Units (449 of 603)



#### 40 CFR Part 63, Subpart UUUUU: Coal- and Oil-Fired Electric Utility Steam Generating Units (450 of 603)



## 40 CFR Part 63, Subpart UUUUU: Coal- and Oil-Fired Electric Utility Steam Generating Units (451 of 603)



## 40 CFR Part 63, Subpart UUUUU: Coal- and Oil-Fired Electric Utility Steam Generating Units (452 of 603)



## 40 CFR Part 63, Subpart UUUUU: Coal- and Oil-Fired Electric Utility Steam Generating Units (453 of 603)



## 40 CFR Part 63, Subpart UUUUU: Coal- and Oil-Fired Electric Utility Steam Generating Units (454 of 603)



#### 40 CFR Part 63, Subpart UUUUU: Coal- and Oil-Fired Electric Utility Steam Generating Units (455 of 603)



#### 40 CFR Part 63, Subpart UUUUU: Coal- and Oil-Fired Electric Utility Steam Generating Units (456 of 603)







## 40 CFR Part 63, Subpart UUUUU: Coal- and Oil-Fired Electric Utility Steam Generating Units (458 of 603)



## 40 CFR Part 63, Subpart UUUUU: Coal- and Oil-Fired Electric Utility Steam Generating Units (459 of 603)



## 40 CFR Part 63, Subpart UUUUU: Coal- and Oil-Fired Electric Utility Steam Generating Units (460 of 603)



## 40 CFR Part 63, Subpart UUUUU: Coal- and Oil-Fired Electric Utility Steam Generating Units (461 of 603)



#### 40 CFR Part 63, Subpart UUUUU: Coal- and Oil-Fired Electric Utility Steam Generating Units (462 of 603)



#### 40 CFR Part 63, Subpart UUUUU: Coal- and Oil-Fired Electric Utility Steam Generating Units (463 of 603)



## 40 CFR Part 63, Subpart UUUUU: Coal- and Oil-Fired Electric Utility Steam Generating Units (464 of 603)



## 40 CFR Part 63, Subpa