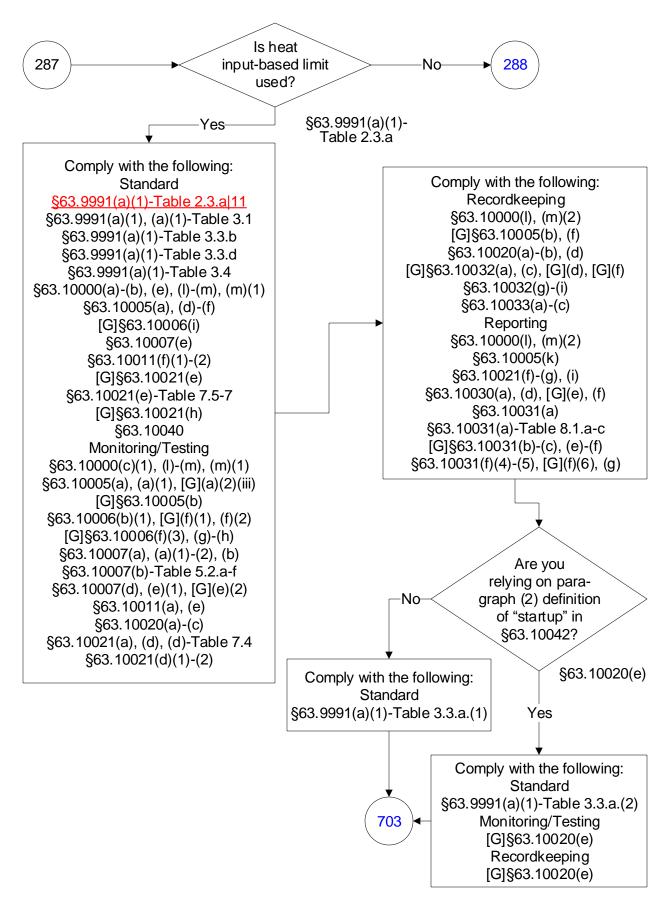

#### 40 CFR Part 63, Subpart UUUUU: Coal- and Oil-Fired Electric Utility Steam Generating Units (288 of 603)

## 40 CFR Part 63, Subpart UUUUU: Coal- and Oil-Fired Electric Utility Steam Generating Units (289 of 603)