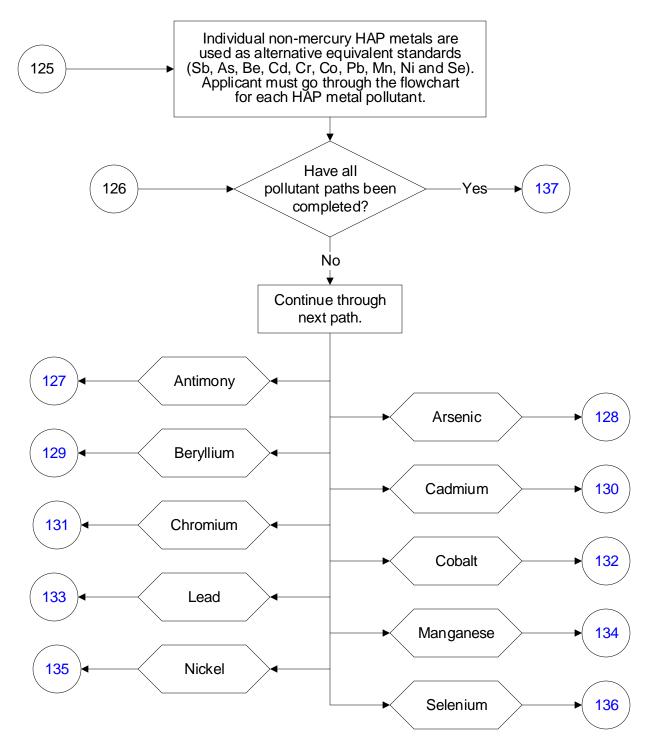

## 40 CFR Part 63, Subpart UUUUU: Coal- and Oil-Fired Electric Utility Steam Generating Units (252 of 603)

## 40 CFR Part 63, Subpart UUUUU: Coal- and Oil-Fired Electric Utility Steam Generating Units (253 of 603)

## 40 CFR Part 63, Subpart UUUUU: Coal- and Oil-Fired Electric Utility Steam Generating Units (254 of 603)

## 40 CFR Part 63, Subpart UUUUU: Coal- and Oil-Fired Electric Utility Steam Generating Units (255 of 603)