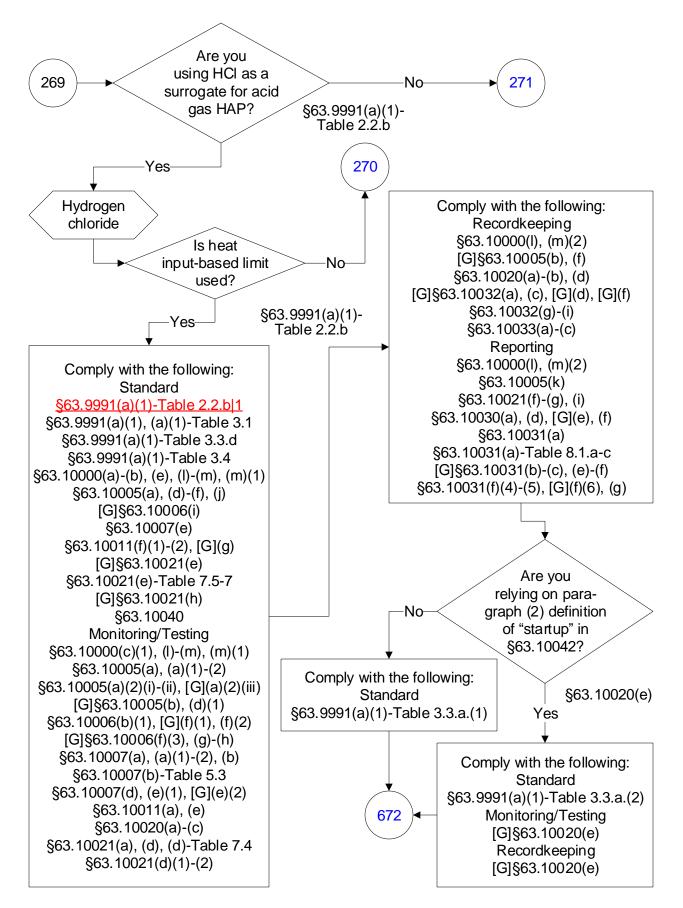

)







### 40 CFR Part 63, Subpart UUUUU: Coal- and Oil-Fired Electric Utility Steam Generating Units (138 of 603)







#### 40 CFR Part 63, Subpart UUUUU: Coal- and Oil-Fired Electric Utility Steam Generating Units (140 of 603)







#### 40 CFR Part 63, Subpart UUUUU: Coal- and Oil-Fired Electric Utility Steam Generating Units (142 of 603)







#### 40 CFR Part 63, Subpart UUUUU: Coal- and Oil-Fired Electric Utility Steam Generating Units (144 of 603)



#### 40 CFR Part 63, Subpart UUUUU: Coal- and Oil-Fired Electric Utility Steam Generating Units (145 of 603)



# 40 CFR Part 63, Subpart UUUUU: Coal- and Oil-Fired Electric Utility Steam Generating Units (146 of 603)







# 40 CFR Part 63, Subpart UUUUU: Coal- and Oil-Fired Electric Utility Steam Generating Units (148 of 603)







# 40 CFR Part 63, Subpart UUUUU: Coal- and Oil-Fired Electric Utility Steam Generating Units (150 of 603)



Last Modified: March 22, 2019

From 40 CFR Part 63, Subpart UUUUU, Amended: July 2, 2018.

These flowcharts are for use by sources subject to the Federal Operating Permit Program and are subject to change.

40 CFR Part 63, Subpart UUUUU: Coal- and Oil-Fired Electric Utility Steam Generating Units (151 of 603)







40 CFR Part 63, Subpart UUUUU: Coal- and Oil-Fired Electric Utility Steam Generating Units (153 of 603)



# 40 CFR Part 63, Subpart UUUUU: Coal- and Oil-Fired Electric Utility Steam Generating Units (154 of 603)



#### 40 CFR Part 63, Subpart UUUUU: Coal- and Oil-Fired Electric Utility Steam Generating Units (155 of 603)



# 40 CFR Part 63, Subpart UUUUU: Coal-