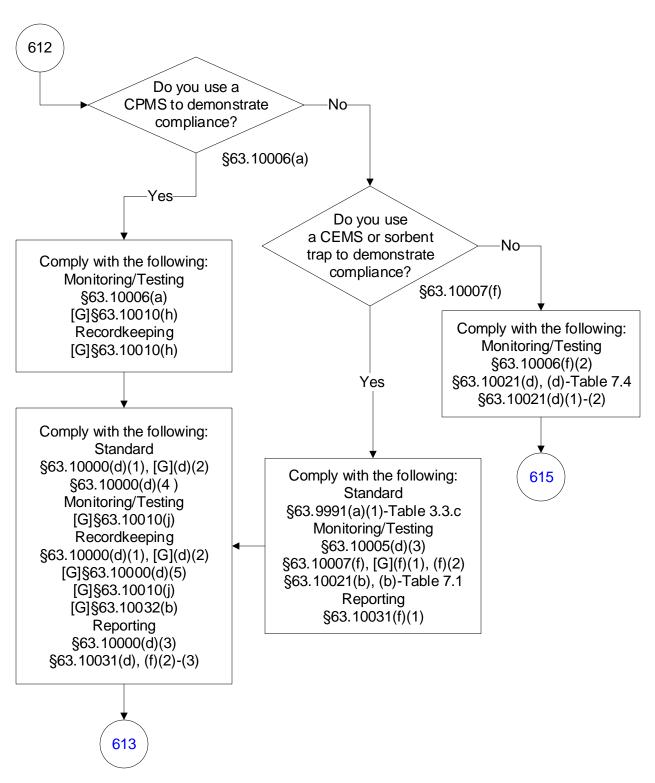

Units (411 of 603)



# 40 CFR Part 63, Subpart UUUUU: Coal- and Oil-Fired Electric Utility Steam Generating Units (412 of 603)







#### 40 CFR Part 63, Subpart UUUUU: Coal- and Oil-Fired Electric Utility Steam Generating Units (414 of 603)



## 40 CFR Part 63, Subpart UUUUU: Coal- and Oil-Fired Electric Utility Steam Generating Units (415 of 603)



## 40 CFR Part 63, Subpart UUUUU: Coal- and Oil-Fired Electric Utility Steam Generating Units (416 of 603)



## 40 CFR Part 63, Subpart UUUUU: Coal- and Oil-Fired Electric Utility Steam Generating Units (417 of 603)



# 40 CFR Part 63, Subpart UUUUU: Coal- and Oil-Fired Electric Utility Steam Generating Units (418 of 603)







#### 40 CFR Part 63, Subpart UUUUU: Coal- and Oil-Fired Electric Utility Steam Generating Units (420 of 603)



## 40 CFR Part 63, Subpart UUUUU: Coal- and Oil-Fired Electric Utility Steam Generating Units (421 of 603)



## 40 CFR Part 63, Subpart UUUUU: Coal- and Oil-Fired Electric Utility Steam Generating Units (422 of 603)



## 40 CFR Part 63, Subpart UUUUU: Coal- and Oil-Fired Electric Utility Steam Generating Units (423 of 603)



# 40 CFR Part 63, Subpart UUUUU: Coal- and Oil-Fired Electric Utility Steam Generating Units (424 of 603)



#### 40 CFR Part 63, Subpart UUUUU: Coal- and Oil-Fired Electric Utility Steam Generating Units (425 of 603)



#### 40 CFR Part 63, Subpart UUUUU: Coal- and Oil-Fired Electric Utility Steam Generating Units (426 of 603)



## 40 CFR Part 63, Subpart UUUUU: Coal- and Oil-Fired Electric Utility Steam Generating Units (427 of 603)



## 40 CFR Part 63, Subpar