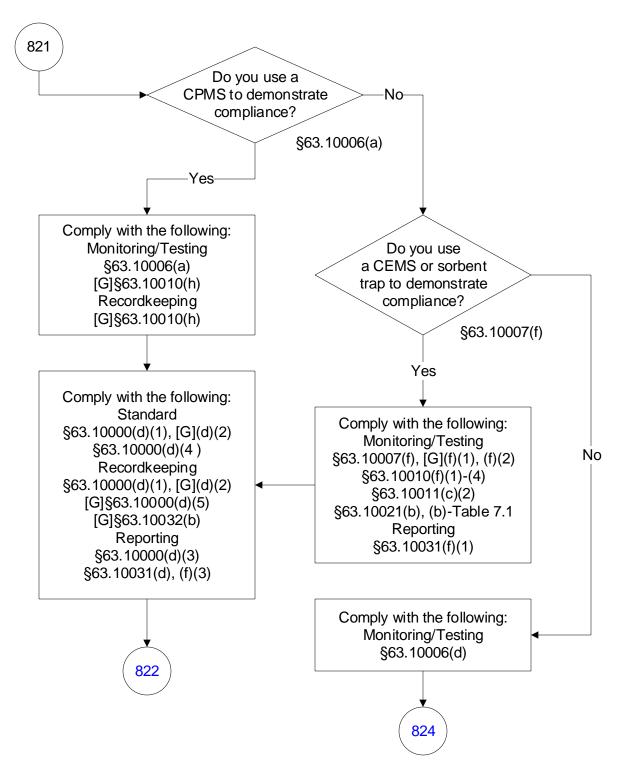

# 40 CFR Part 63, Subpart UUUUU: Coal- and Oil-Fired Electric Utility Steam Generating Units (216 of 603)

Last Modified: March 22, 2019

From 40 CFR Part 63, Subpart UUUUU, Amended: July 2, 2018.

These flowcharts are for use by sources subject to the Federal Operating Permit Program and are subject to change.