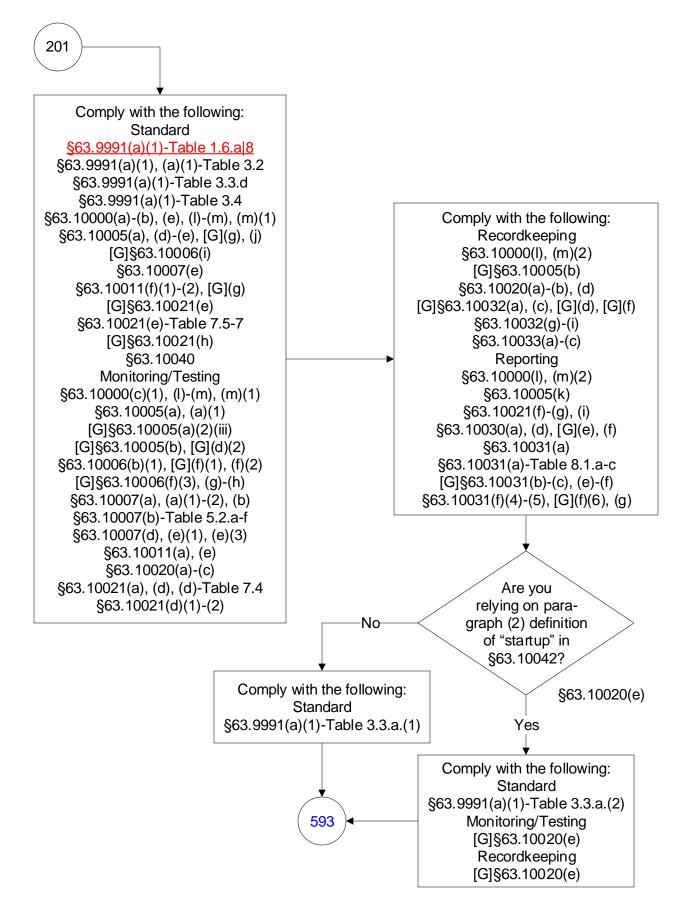

# 40 CFR Part 63, Subpart UUUUU: Coal- and Oil-Fired Electric Utility Steam Generating Units (7 of 603)