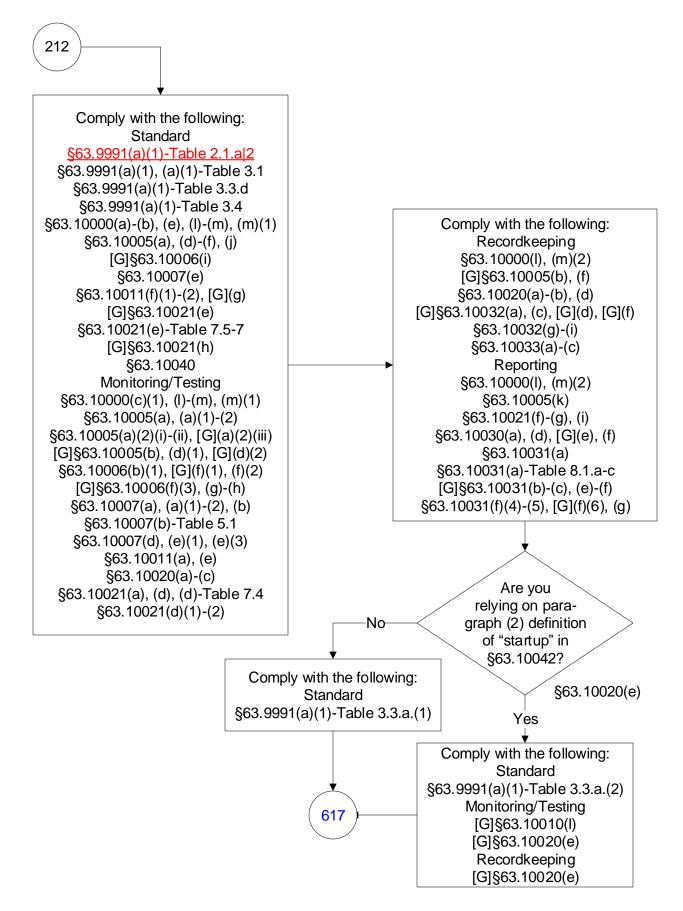

eam Generating Units (83 of 603)



40 CFR Part 63, Subpart UUUUU: Coal- and Oil-Fired Electric Utility Steam Generating Units (84 of 603)



#### 40 CFR Part 63, Subpart UUUUU: Coal- and Oil-Fired Electric Utility Steam Generating Units (85 of 603)



#### 40 CFR Part 63, Subpart UUUUU: Coal- and Oil-Fired Electric Utility Steam Generating Units (86 of 603)



#### 40 CFR Part 63, Subpart UUUUU: Coal- and Oil-Fired Electric Utility Steam Generating Units (87 of 603)









# 40 CFR Part 63, Subpart UUUUU: Coal- and Oil-Fired Electric Utility Steam Generating Units (89 of 603)

## 40 CFR Part 63, Subpart UUUUU: Coal- and Oil-Fired Electric Utility Steam Generating Units (90 of 603)



40 CFR Part 63, Subpart UUUUU: Coal- and Oil-Fired Electric Utility Steam Generating Units (91 of 603)



## 40 CFR Part 63, Subpart UUUUU: Coal- and Oil-Fired Electric Utility Steam Generating Units (92 of 603)



















## 40 CFR Part 63, Subpart UUUUU: Coal- and Oil-Fired Electric Utility Steam Generating Units (97 of 603)







## 40 CFR Part 63, Subpart UUUUU: Coal- and Oil-Fired Electric Utility Steam Generating Units (99 of 603)



40 CFR Part 63, Subpart UUUUU: Coal- and Oil-Fired Electric Utility Steam Generating Units (100 of 603)



## 40 CFR Part 63, Subpart UUUUU: Coal- and Oil-Fired Electric Utility Steam Generating Units (101 of 603)



40 CFR Part 63, Subpart UUUUU: Coal- and Oil-Fired Electric Utility Steam Generating Units (102 of 603)



## 40 CFR Part 63, Subpart UUUUU: Coal- and Oil-Fired Electric Utility Steam Generating Units (103 of 603)







## 40 CFR Par