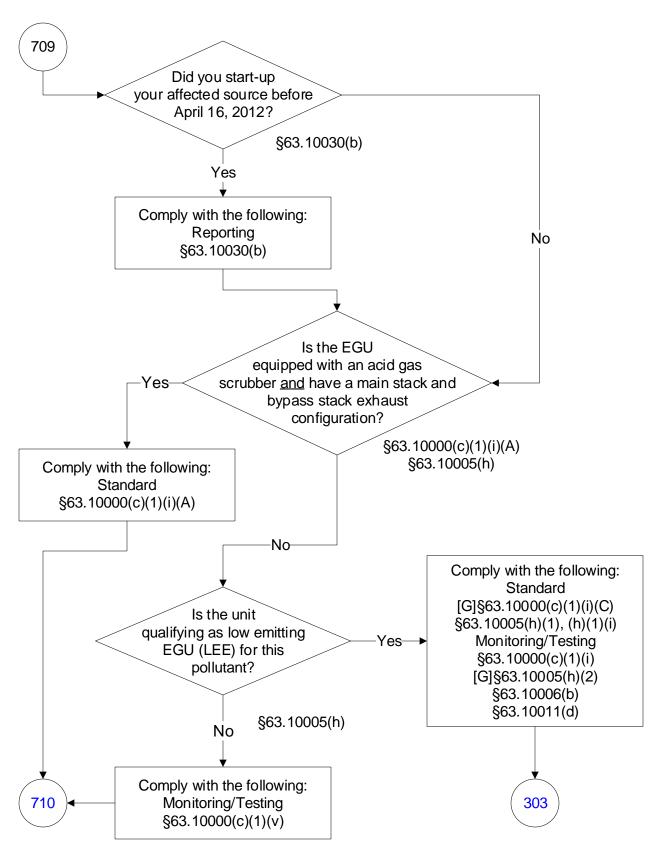

These flowcharts are for use by sources subject to the Federal Operating Permit Program and are subject to change.