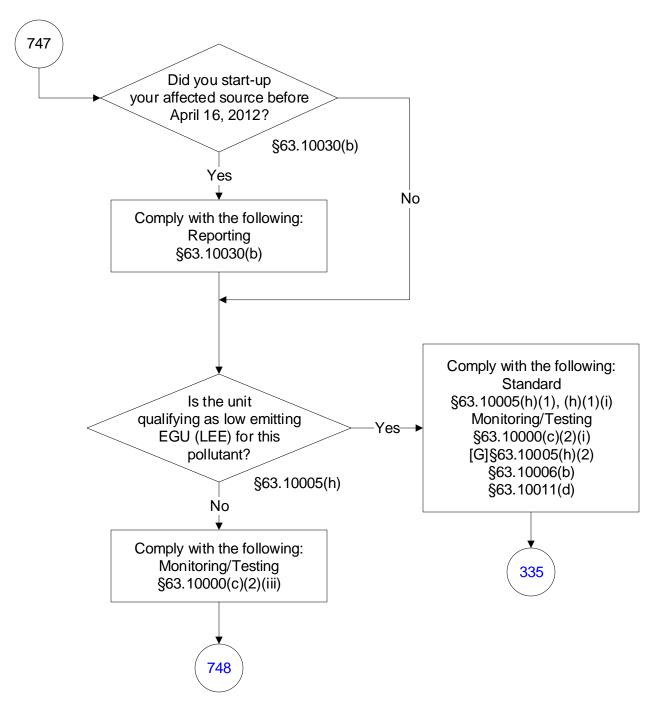

These flowcharts are for use by sources subject to the Federal Operating Permit Program and are subject to change.