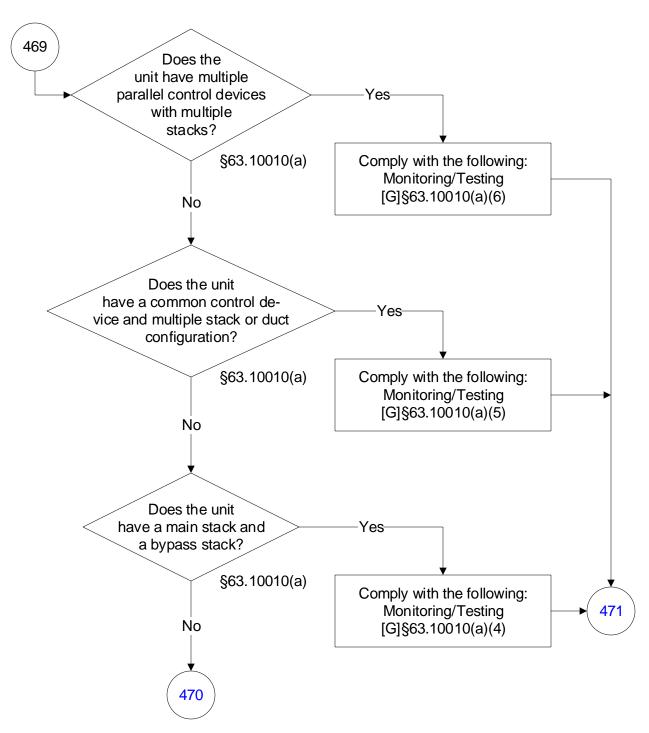

nits (304 of 603)







#### 40 CFR Part 63, Subpart UUUUU: Coal- and Oil-Fired Electric Utility Steam Generating Units (306 of 603)



## 40 CFR Part 63, Subpart UUUUU: Coal- and Oil-Fired Electric Utility Steam Generating Units (307 of 603)



## 40 CFR Part 63, Subpart UUUUU: Coal- and Oil-Fired Electric Utility Steam Generating Units (308 of 603)



## 40 CFR Part 63, Subpart UUUUU: Coal- and Oil-Fired Electric Utility Steam Generating Units (309 of 603)



# 40 CFR Part 63, Subpart UUUUU: Coal- and Oil-Fired Electric Utility Steam Generating Units (310 of 603)







#### 40 CFR Part 63, Subpart UUUUU: Coal- and Oil-Fired Electric Utility Steam Generating Units (312 of 603)



## 40 CFR Part 63, Subpart UUUUU: Coal- and Oil-Fired Electric Utility Steam Generating Units (313 of 603)



## 40 CFR Part 63, Subpart UUUUU: Coal- and Oil-Fired Electric Utility Steam Generating Units (314 of 603)



## 40 CFR Part 63, Subpart UUUUU: Coal- and Oil-Fired Electric Utility Steam Generating Units (315 of 603)



# 40 CFR Part 63, Subpart UUUUU: Coal- and Oil-Fired Electric Utility Steam Generating Units (316 of 603)







#### 40 CFR Part 63, Subpart UUUUU: Coal- and Oil-Fired Electric Utility Steam Generating Units (318 of 603)



## 40 CFR Part 63, Subpart UUUUU: Coal- and Oil-Fired Electric Utility Steam Generating Units (319 of 603)



## 40 CFR Part 63, Subpart UUUUU: Coal- and Oil-Fired Electric Utility Steam Generating Units (320 of 603)



## 40 CFR Part 63, Subpart UUUUU: Coal- and Oil-Fired Electric Utility Steam Generating Units (321 of 603)



# 40 CFR Part 63, Subpa