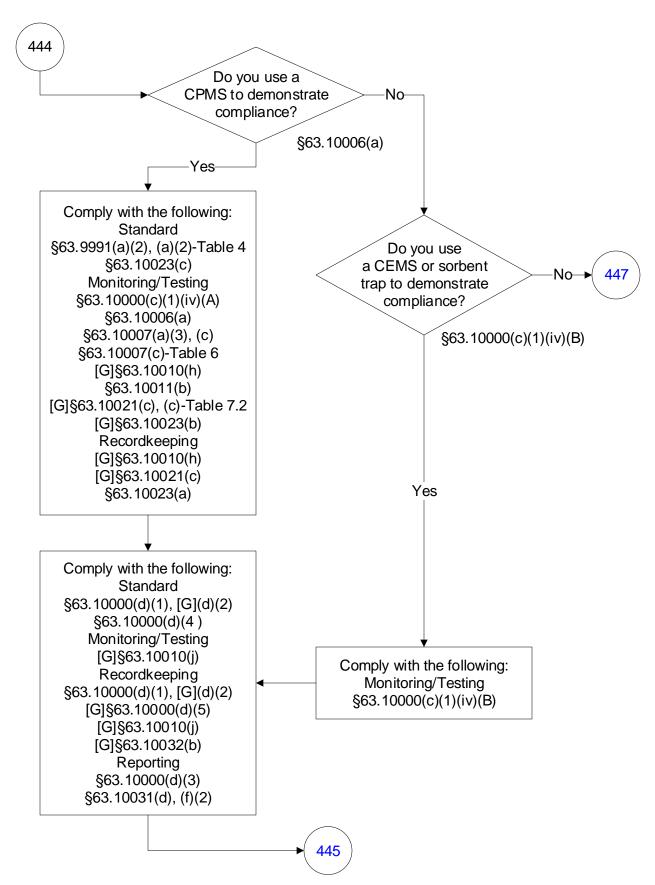

nits (279 of 603)



## 40 CFR Part 63, Subpart UUUUU: Coal- and Oil-Fired Electric Utility Steam Generating Units (280 of 603)







#### 40 CFR Part 63, Subpart UUUUU: Coal- and Oil-Fired Electric Utility Steam Generating Units (282 of 603)



## 40 CFR Part 63, Subpart UUUUU: Coal- and Oil-Fired Electric Utility Steam Generating Units (283 of 603)



## 40 CFR Part 63, Subpart UUUUU: Coal- and Oil-Fired Electric Utility Steam Generating Units (284 of 603)



## 40 CFR Part 63, Subpart UUUUU: Coal- and Oil-Fired Electric Utility Steam Generating Units (285 of 603)



# 40 CFR Part 63, Subpart UUUUU: Coal- and Oil-Fired Electric Utility Steam Generating Units (286 of 603)







#### 40 CFR Part 63, Subpart UUUUU: Coal- and Oil-Fired Electric Utility Steam Generating Units (288 of 603)



## 40 CFR Part 63, Subpart UUUUU: Coal- and Oil-Fired Electric Utility Steam Generating Units (289 of 603)



## 40 CFR Part 63, Subpart UUUUU: Coal- and Oil-Fired Electric Utility Steam Generating Units (290 of 603)



## 40 CFR Part 63, Subpart UUUUU: Coal- and Oil-Fired Electric Utility Steam Generating Units (291 of 603)



# 40 CFR Part 63, Subpart UUUUU: Coal- and Oil-Fired Electric Utility Steam Generating Units (292 of 603)







#### 40 CFR Part 63, Subpart UUUUU: Coal- and Oil-Fired Electric Utility Steam Generating Units (294 of 603)



## 40 CFR Part 63, Subpart UUUUU: Coal- and Oil-Fired Electric Utility Steam Generating Units (295 of 603)



## 40 CFR Part 63, Subpart UUUUU: Coal- and Oil-Fired Electric Utility Steam Generating Units (296 of 603)



## 40 CFR Part 63, Subp