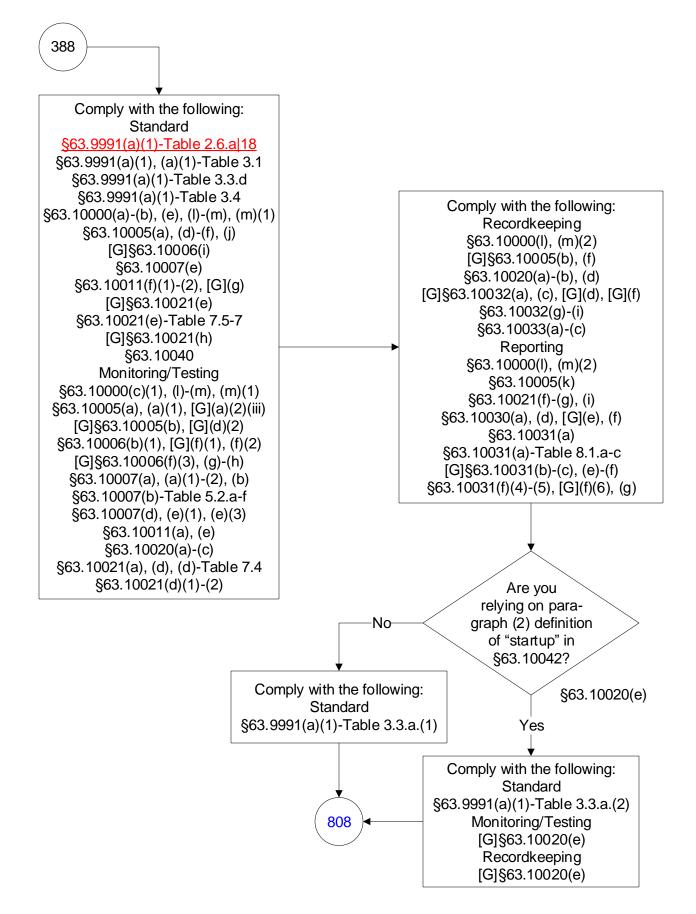

eam Generating Units (225 of 603)



#### 40 CFR Part 63, Subpart UUUUU: Coal- and Oil-Fired Electric Utility Steam Generating Units (226 of 603)



#### 40 CFR Part 63, Subpart UUUUU: Coal- and Oil-Fired Electric Utility Steam Generating Units (227 of 603)



40 CFR Part 63, Subpart UUUUU: Coal- and Oil-Fired Electric Utility Steam Generating Units (228 of 603)



## 40 CFR Part 63, Subpart UUUUU: Coal- and Oil-Fired Electric Utility Steam Generating Units (229 of 603)



40 CFR Part 63, Subpart UUUUU: Coal- and Oil-Fired Electric Utility Steam Generating Units (230 of 603)



## 40 CFR Part 63, Subpart UUUUU: Coal- and Oil-Fired Electric Utility Steam Generating Units (231 of 603)



40 CFR Part 63, Subpart UUUUU: Coal- and Oil-Fired Electric Utility Steam Generating Units (232 of 603)



## 40 CFR Part 63, Subpart UUUUU: Coal- and Oil-Fired Electric Utility Steam Generating Units (233 of 603)



40 CFR Part 63, Subpart UUUUU: Coal- and Oil-Fired Electric Utility Steam Generating Units (234 of 603)



## 40 CFR Part 63, Subpart UUUUU: Coal- and Oil-Fired Electric Utility Steam Generating Units (235 of 603)







## 40 CFR Part 63, Subpart UUUUU: Coal- and Oil-Fired Electric Utility Steam Generating Units (237 of 603)







## 40 CFR Part 63, Subpart UUUUU: Coal- and Oil-Fired Electric Utility Steam Generating Units (239 of 603)







## 40 CFR Part 63, Subpart UUUUU: Coal- and Oil-Fired Electric Utility Steam Generating Units (241 of 603)



#### 40 CFR Part 63, Subpart UUUUU: Coal- and Oil-Fired Electric Utility Steam Generating Units (242 of 603)





#### 40 CFR Par