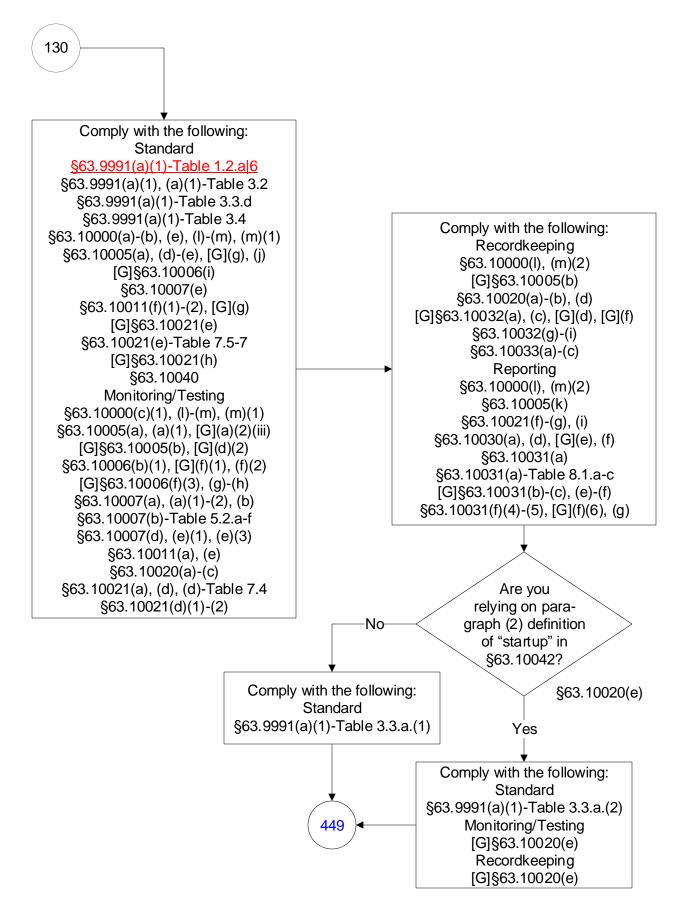

# 40 CFR Part 63, Subpart UUUUU: Coal- and Oil-Fired Electric Utility Steam Generating Units (248 of 603)