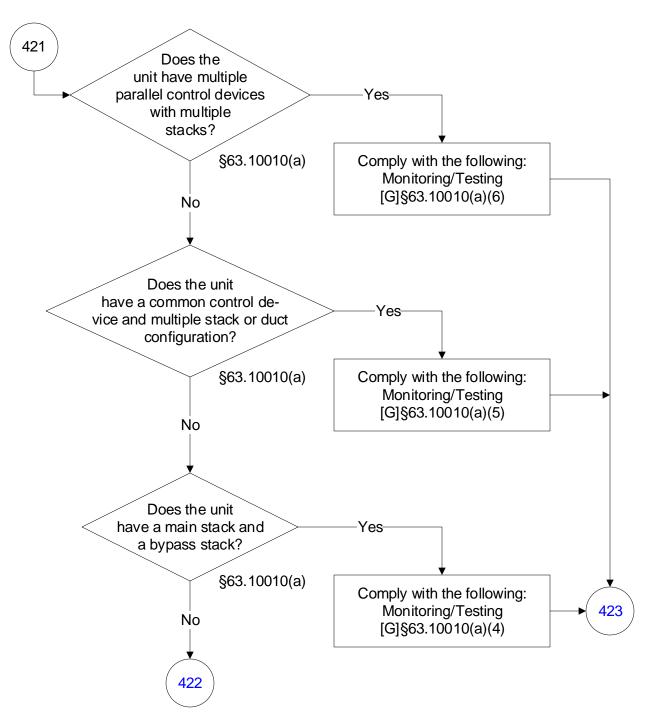

nits (256 of 603)







#### 40 CFR Part 63, Subpart UUUUU: Coal- and Oil-Fired Electric Utility Steam Generating Units (258 of 603)



## 40 CFR Part 63, Subpart UUUUU: Coal- and Oil-Fired Electric Utility Steam Generating Units (259 of 603)



## 40 CFR Part 63, Subpart UUUUU: Coal- and Oil-Fired Electric Utility Steam Generating Units (260 of 603)



## 40 CFR Part 63, Subpart UUUUU: Coal- and Oil-Fired Electric Utility Steam Generating Units (261 of 603)



# 40 CFR Part 63, Subpart UUUUU: Coal- and Oil-Fired Electric Utility Steam Generating Units (262 of 603)







#### 40 CFR Part 63, Subpart UUUUU: Coal- and Oil-Fired Electric Utility Steam Generating Units (264 of 603)



## 40 CFR Part 63, Subpart UUUUU: Coal- and Oil-Fired Electric Utility Steam Generating Units (265 of 603)



## 40 CFR Part 63, Subpart UUUUU: Coal- and Oil-Fired Electric Utility Steam Generating Units (266 of 603)



## 40 CFR Part 63, Subpart UUUUU: Coal- and Oil-Fired Electric Utility Steam Generating Units (267 of 603)



# 40 CFR Part 63, Subpart UUUUU: Coal- and Oil-Fired Electric Utility Steam Generating Units (268 of 603)







#### 40 CFR Part 63, Subpart UUUUU: Coal- and Oil-Fired Electric Utility Steam Generating Units (270 of 603)



## 40 CFR Part 63, Subpart UUUUU: Coal- and Oil-Fired Electric Utility Steam Generating Units (271 of 603)



## 40 CFR Part 63, Subpart UUUUU: Coal- and Oil-Fired Electric Utility Steam Generating Units (272 of 603)



## 40 CFR Part 63, Subpart UUUUU: Coal- and Oil-Fired Electric Utility Steam Generating Units (273 of 603)



## 40 CFR Part 63, Subp