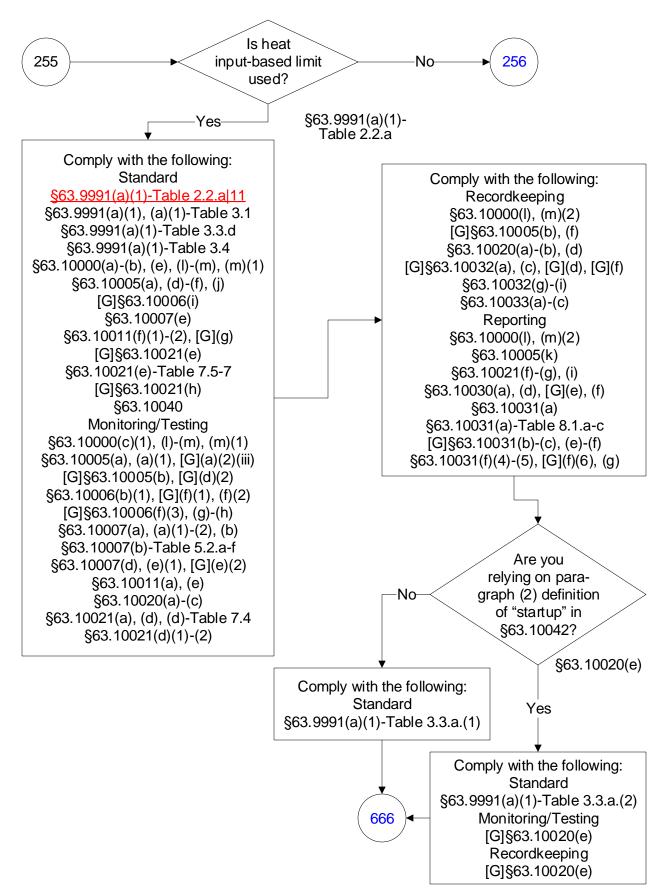

# 40 CFR Part 63, Subpart UUUUU: Coal- and Oil-Fired Electric Utility Steam Generating Units (23 of 603)

Last Modified: March 22, 2019 These flowcharts are for use by sources sub From 40 CFR Part 63, Subpart UUUUU, Amended: July 2, 2018.

These flowcharts are for use by sources subject to the Federal Operating Permit Program and are subject to change.