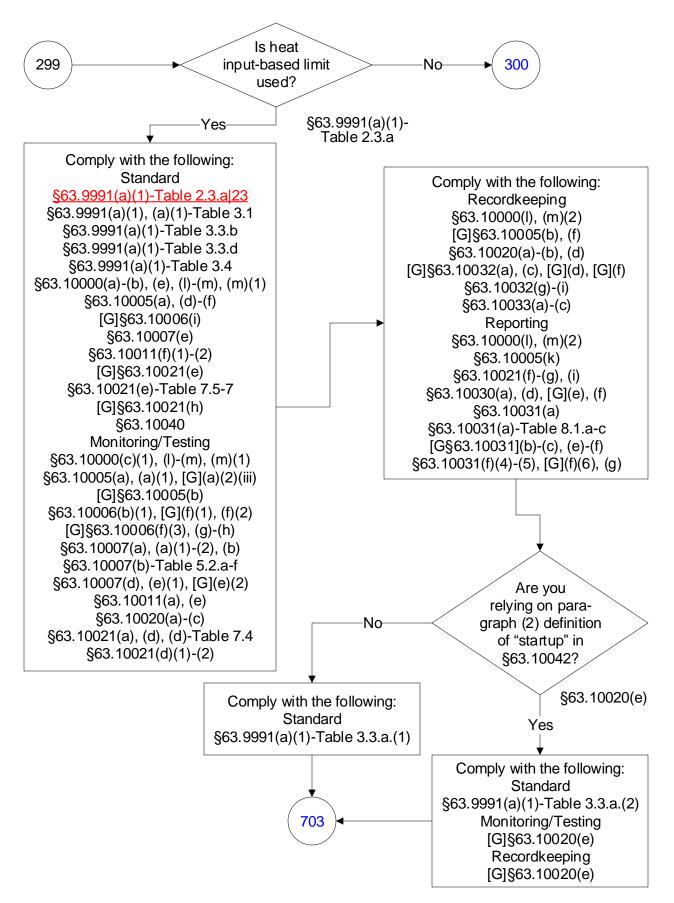

#### 40 CFR Part 63, Subpart UUUUU: Coal- and Oil-Fired Electric Utility Steam Generating Units (299 of 603)