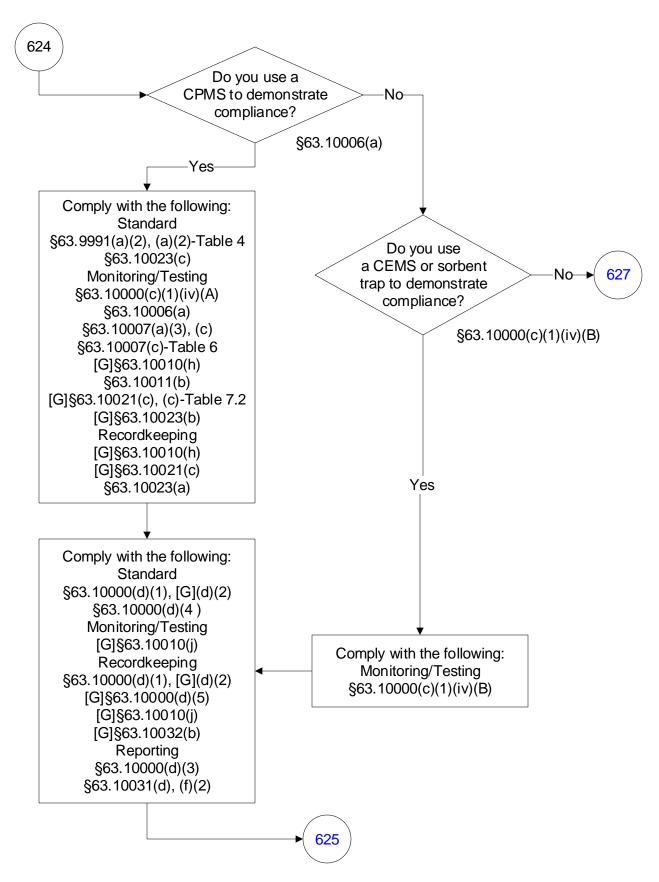

Units (424 of 603)



#### 40 CFR Part 63, Subpart UUUUU: Coal- and Oil-Fired Electric Utility Steam Generating Units (425 of 603)



#### 40 CFR Part 63, Subpart UUUUU: Coal- and Oil-Fired Electric Utility Steam Generating Units (426 of 603)



## 40 CFR Part 63, Subpart UUUUU: Coal- and Oil-Fired Electric Utility Steam Generating Units (427 of 603)



## 40 CFR Part 63, Subpart UUUUU: Coal- and Oil-Fired Electric Utility Steam Generating Units (428 of 603)



## 40 CFR Part 63, Subpart UUUUU: Coal- and Oil-Fired Electric Utility Steam Generating Units (429 of 603)



# 40 CFR Part 63, Subpart UUUUU: Coal- and Oil-Fired Electric Utility Steam Generating Units (430 of 603)







#### 40 CFR Part 63, Subpart UUUUU: Coal- and Oil-Fired Electric Utility Steam Generating Units (432 of 603)



## 40 CFR Part 63, Subpart UUUUU: Coal- and Oil-Fired Electric Utility Steam Generating Units (433 of 603)



## 40 CFR Part 63, Subpart UUUUU: Coal- and Oil-Fired Electric Utility Steam Generating Units (434 of 603)



## 40 CFR Part 63, Subpart UUUUU: Coal- and Oil-Fired Electric Utility Steam Generating Units (435 of 603)



# 40 CFR Part 63, Subpart UUUUU: Coal- and Oil-Fired Electric Utility Steam Generating Units (436 of 603)



#### 40 CFR Part 63, Subpart UUUUU: Coal- and Oil-Fired Electric Utility Steam Generating Units (437 of 603)



#### 40 CFR Part 63, Subpart UUUUU: Coal- and Oil-Fired Electric Utility Steam Generating Units (438 of 603)



## 40 CFR Part 63, Subpart UUUUU: Coal- and Oil-Fired Electric Utility Steam Generating Units (439 of 603)



## 40 CFR Part 63, Subpar