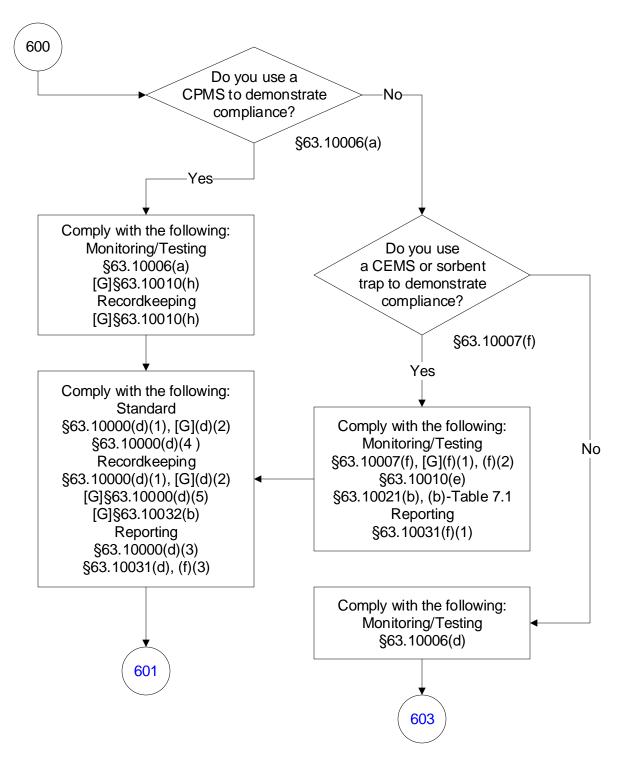

## 40 CFR Part 63, Subpart UUUUU: Coal- and Oil-Fired Electric Utility Steam Generating Units (600 of 603)

## 40 CFR Part 63, Subpart UUUUU: Coal- and Oil-Fired Electric Utility Steam Generating Units (601 of 603)