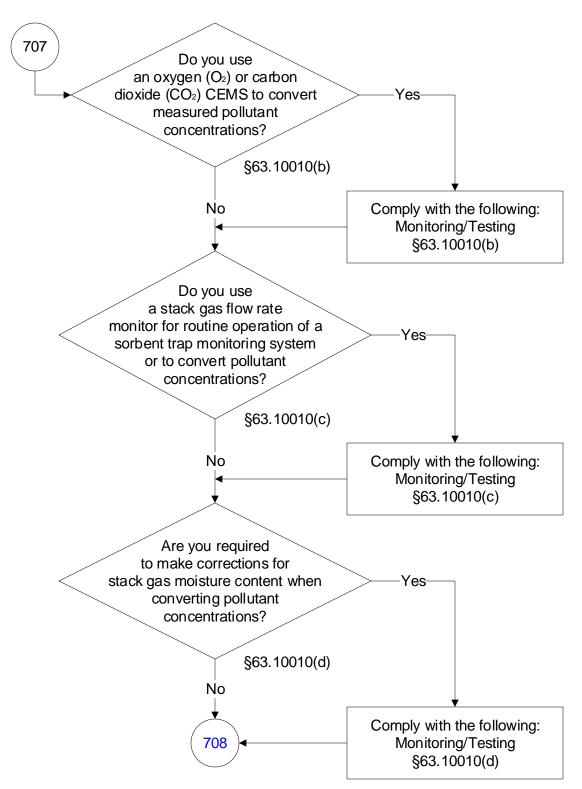

am Generating Units (508 of 603)



# 40 CFR Part 63, Subpart UUUUU: Coal- and Oil-Fired Electric Utility Steam Generating Units (509 of 603)



# 40 CFR Part 63, Subpart UUUUU: Coal- and Oil-Fired Electric Utility Steam Generating Units (510 of 603)



## 40 CFR Part 63, Subpart UUUUU: Coal- and Oil-Fired Electric Utility Steam Generating Units (511 of 603)



### 40 CFR Part 63, Subpart UUUUU: Coal- and Oil-Fired Electric Utility Steam Generating Units (512 of 603)



# 40 CFR Part 63, Subpart UUUUU: Coal- and Oil-Fired Electric Utility Steam Generating Units (513 of 603)



# 40 CFR Part 63, Subpart UUUUU: Coal- and Oil-Fired Electric Utility Steam Generating Units (514 of 603)



# 40 CFR Part 63, Subpart UUUUU: Coal- and Oil-Fired Electric Utility Steam Generating Units (515 of 603)



# 40 CFR Part 63, Subpart UUUUU: Coal- and Oil-Fired Electric Utility Steam Generating Units (516 of 603)



### 40 CFR Part 63, Subpart UUUUU: Coal- and Oil-Fired Electric Utility Steam Generating Units (517 of 603)



### 40 CFR Part 63, Subpart UUUUU: Coal- and Oil-Fired Electric Utility Steam Generating Units (518 of 603)



# 40 CFR Part 63, Subpart UUUUU: Coal- and Oil-Fired Electric Utility Steam Generating Units (519 of 603)



# 40 CFR Part 63, Subpart UUUUU: Coal- and Oil-Fired Electric Utility Steam Generating Units (520 of 603)



# 40 CFR Part 63, Subpart UUUUU: Coal- and Oil-Fired Electric Utility Steam Generating Units (521 of 603)



# 40 CFR Part 63, Subpart UUUUU: Coal- and Oil-Fired Electric Utility Steam Generating Units (522 of 603)



## 40 CFR Part 63, Subpart UUUU