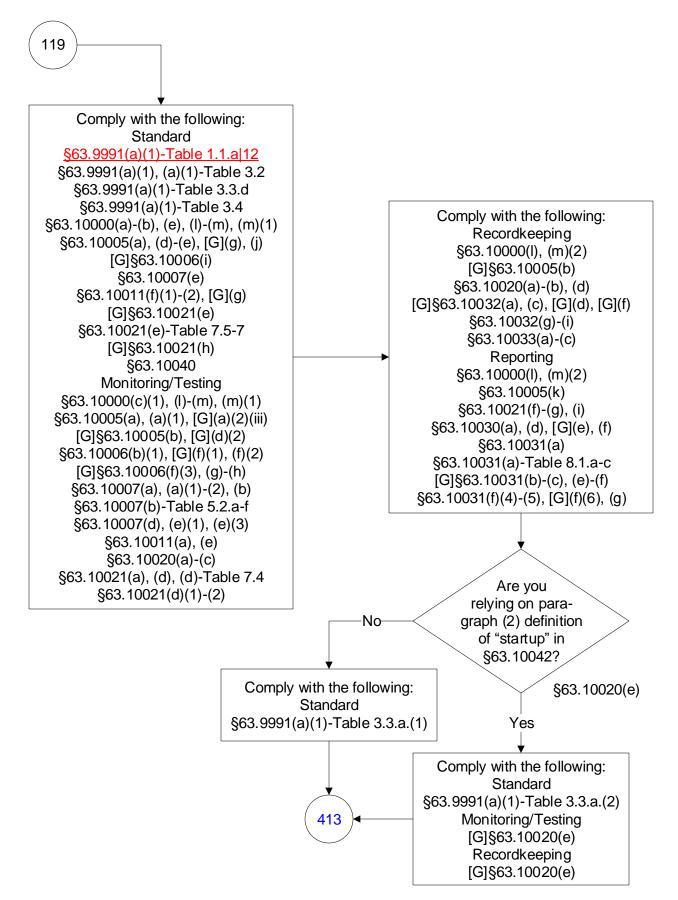

am Generating Units (8 of 603)











40 CFR Part 63, Subpart UUUUU: Coal- and Oil-Fired Electric Utility Steam Generating Units (11 of 603)



40 CFR Part 63, Subpart UUUUU: Coal- and Oil-Fired Electric Utility Steam Generating Units (12 of 603)



40 CFR Part 63, Subpart UUUUU: Coal- and Oil-Fired Electric Utility Steam Generating Units (13 of 603)



40 CFR Part 63, Subpart UUUUU: Coal- and Oil-Fired Electric Utility Steam Generating Units (14 of 603)



40 CFR Part 63, Subpart UUUUU: Coal- and Oil-Fired Electric Utility Steam Generating Units (15 of 603)



#### 40 CFR Part 63, Subpart UUUUU: Coal- and Oil-Fired Electric Utility Steam Generating Units (16 of 603)







#### 40 CFR Part 63, Subpart UUUUU: Coal- and Oil-Fired Electric Utility Steam Generating Units (18 of 603)







# 40 CFR Part 63, Subpart UUUUU: Coal- and Oil-Fired Electric Utility Steam Generating Units (20 of 603)



# 40 CFR Part 63, Subpart UUUUU: Coal- and Oil-Fired Electric Utility Steam Generating Units (21 of 603)



# 40 CFR Part 63, Subpart UUUUU: Coal- and Oil-Fired Electric Utility Steam Generating Units (22 of 603)



# 40 CFR Part 63, Subpart UUUUU: Coal- and Oil-Fired Electric Utility Steam Generating Units (23 of 603)



Last Modified: March 22, 2019 These flowcharts are for use by sources sub From 40 CFR Part 63, Subpart UUUUU, Amended: July 2, 2018.

These flowcharts are for use by sources subject to the Federal Operating Permit Program and are subject to change.

# 40 CFR Part 63, Subpart UUUUU: Coal- and Oil-Fired Electric Utility Steam Generating Units (24 of 603)







40 C