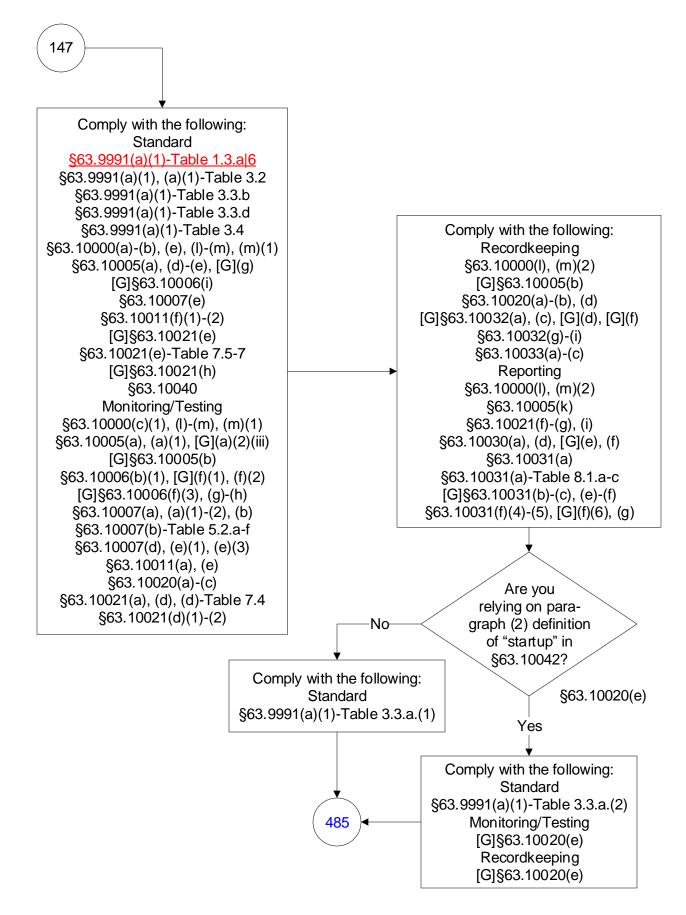

f 603)



























## 40 CFR Part 63, Subpart UUUUU: Coal- and Oil-Fired Electric Utility Steam Generating Units (36 of 603)



# 40 CFR Part 63, Subpart UUUUU: Coal- and Oil-Fired Electric Utility Steam Generating Units (37 of 603)



# 40 CFR Part 63, Subpart UUUUU: Coal- and Oil-Fired Electric Utility Steam Generating Units (38 of 603)



# 40 CFR Part 63, Subpart UUUUU: Coal- and Oil-Fired Electric Utility Steam Generating Units (39 of 603)



## 40 CFR Part 63, Subpart UUUUU: Coal- and Oil-Fired Electric Utility Steam Generating Units (40 of 603)



# 40 CFR Part 63, Subpart UUUUU: Coal- and Oil-Fired Electric Utility Steam Generating Units (41 of 603)















40 CFR Part 63, Subpart UUUUU: Coal- and Oil-Fired Electric Utility Steam Generating Units (45 of 603)



40 CFR Part 63, Subpart UUUUU: Coal- and Oil-Fired Electric Utility Steam Generating Units (46 of 603)



40 CFR Part 63, Subpart UUUUU: Coal- and Oil-Fired Electric Utility Steam Generating Units (47 of 603)



### 40 CFR Part 63, Subpart UUUUU: Coal- and Oil-Fired Electric Utility Steam Generating Units (48 of 603)











40 CFR Part 63, Subpart UUUUU: Coal- and Oil-Fired Electric Utility Steam Generating Units (51 of 603)



40 CFR Part 63, Subpart UUUUU: Coal- and Oil-Fired Electric Utility Steam Generating Units (52 of 603)



# 40 CFR Part 63, Subpart UUUUU: Coal- and Oil-Fired Electric Utility Steam Generating Units (53 of 603)



# 40 CFR Part 63, Subpart UUUUU: Coal- and Oil-Fired Electric Utility Steam Generating Units (54 of 603)



# 40 CFR Part 63, Subpart UUUUU: Coal- a