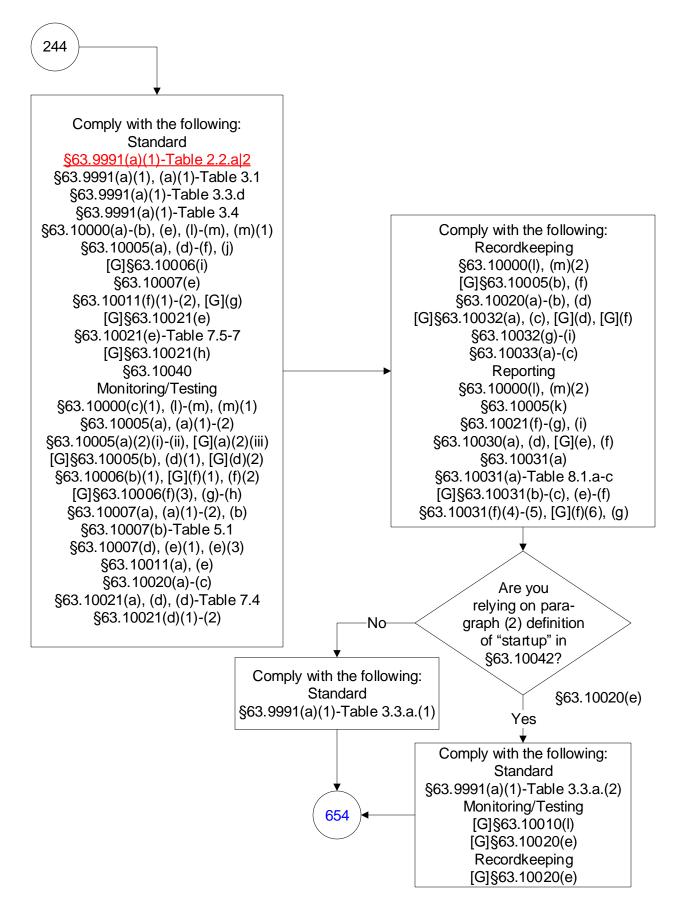

y Steam Generating Units (115 of 603)



40 CFR Part 63, Subpart UUUUU: Coal- and Oil-Fired Electric Utility Steam Generating Units (116 of 603)



# 40 CFR Part 63, Subpart UUUUU: Coal- and Oil-Fired Electric Utility Steam Generating Units (117 of 603)



40 CFR Part 63, Subpart UUUUU: Coal- and Oil-Fired Electric Utility Steam Generating Units (118 of 603)



## 40 CFR Part 63, Subpart UUUUU: Coal- and Oil-Fired Electric Utility Steam Generating Units (119 of 603)







40 CFR Part 63, Subpart UUUUU: Coal- and Oil-Fired Electric Utility Steam Generating Units (121 of 603)



## 40 CFR Part 63, Subpart UUUUU: Coal- and Oil-Fired Electric Utility Steam Generating Units (123 of 603)



40 CFR Part 63, Subpart UUUUU: Coal- and Oil-Fired Electric Utility Steam Generating Units (124 of 603)



## 40 CFR Part 63, Subpart UUUUU: Coal- and Oil-Fired Electric Utility Steam Generating Units (125 of 603)











### 40 CFR Part 63, Subpart UUUUU: Coal- and Oil-Fired Electric Utility Steam Generating Units (128 of 603)







#### 40 CFR Part 63, Subpart UUUUU: Coal- and Oil-Fired Electric Utility Steam Generating Units (130 of 603)



40 CFR Part 63, Subpart UUUUU: Coal- and Oil-Fired Electric Utility Steam Generating Units (131 of 603)



## 40 CFR Part 63, Subpart UUUUU: Coal- and Oil-Fired Electric Utility Steam Generating Units (132 of 603)



40 CFR Part 63, Subpart UUUUU: Coal- and Oil-Fired Electric Utility Steam Generating Units (133 of 603)











### 40 CFR Part 63, Subpart UUUUU: Coal- and Oil-Fired Electric Utility Steam Generating Units (136 of 603)







### 40