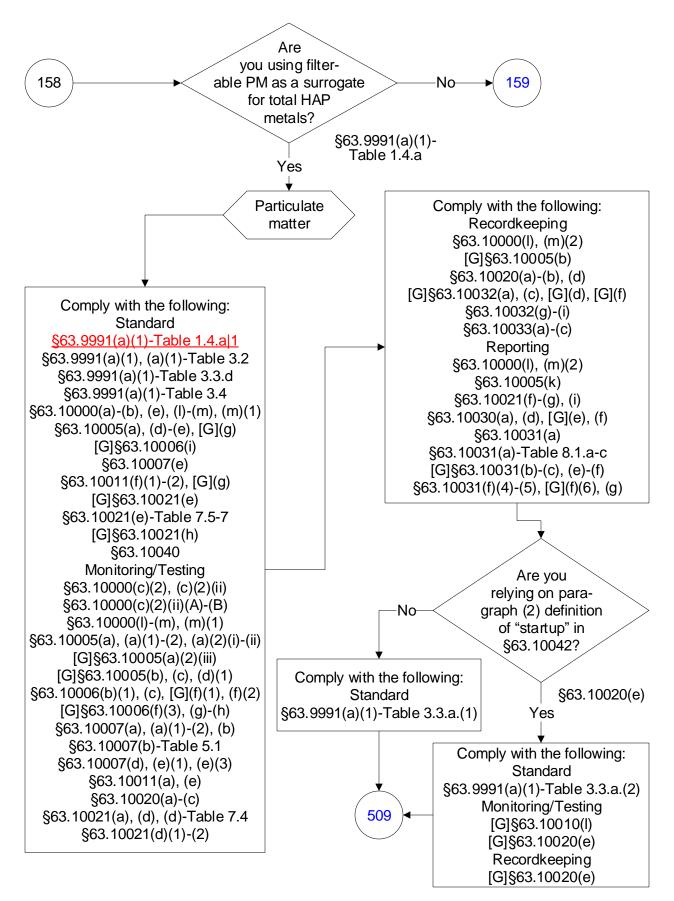

y Steam Generating Units (47 of 603)



### 40 CFR Part 63, Subpart UUUUU: Coal- and Oil-Fired Electric Utility Steam Generating Units (48 of 603)











40 CFR Part 63, Subpart UUUUU: Coal- and Oil-Fired Electric Utility Steam Generating Units (51 of 603)



40 CFR Part 63, Subpart UUUUU: Coal- and Oil-Fired Electric Utility Steam Generating Units (52 of 603)



# 40 CFR Part 63, Subpart UUUUU: Coal- and Oil-Fired Electric Utility Steam Generating Units (53 of 603)



# 40 CFR Part 63, Subpart UUUUU: Coal- and Oil-Fired Electric Utility Steam Generating Units (54 of 603)



# 40 CFR Part 63, Subpart UUUUU: Coal- and Oil-Fired Electric Utility Steam Generating Units (55 of 603)



# 40 CFR Part 63, Subpart UUUUU: Coal- and Oil-Fired Electric Utility Steam Generating Units (56 of 603)



# 40 CFR Part 63, Subpart UUUUU: Coal- and Oil-Fired Electric Utility Steam Generating Units (57 of 603)







#### 40 CFR Part 63, Subpart UUUUU: Coal- and Oil-Fired Electric Utility Steam Generating Units (59 of 603)



#### 40 CFR Part 63, Subpart UUUUU: Coal- and Oil-Fired Electric Utility Steam Generating Units (60 of 603)



### 40 CFR Part 63, Subpart UUUUU: Coal- and Oil-Fired Electric Utility Steam Generating Units (61 of 603)



40 CFR Part 63, Subpart UUUUU: Coal- and Oil-Fired Electric Utility Steam Generating Units (62 of 603)



#### 40 CFR Part 63, Subpart UUUUU: Coal- and Oil-Fired Electric Utility Steam Generating Units (63 of 603)



40 CFR Part 63, Subpart UUUUU: Coal- and Oil-Fired Electric Utility Steam Generating Units (64 of 603)



40 CFR Part 63, Subpart UUUUU: