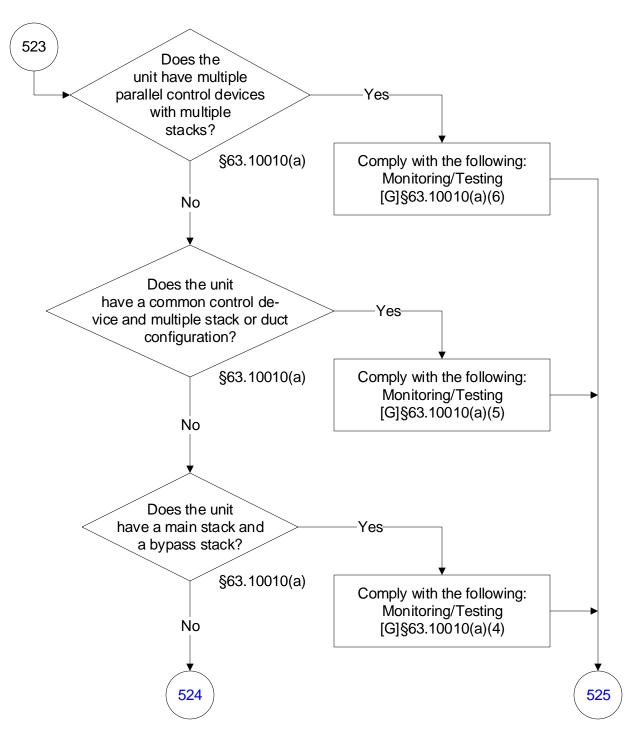

## 40 CFR Part 63, Subpart UUUUU: Coal- and Oil-Fired Electric Utility Steam Generating Units (523 of 603)