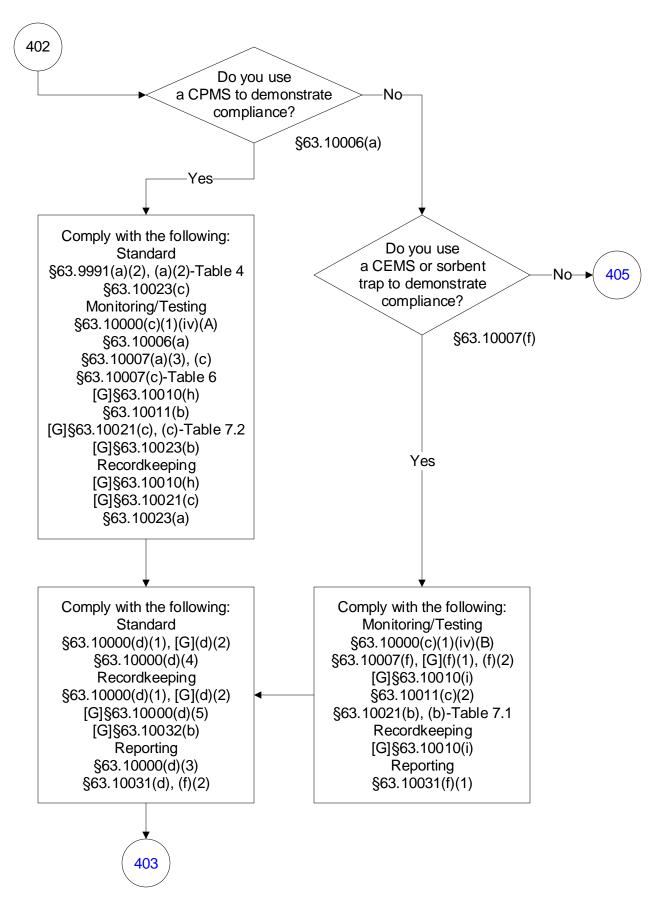

# 40 CFR Part 63, Subpart UUUUU: Coal- and Oil-Fired Electric Utility Steam Generating Units (41 of 603)

40 CFR Part 63, Subpart UUUUU: Coal- and Oil-Fired Electric Utility Steam Generating Units (45 of 603)

40 CFR Part 63, Subpart UUUUU: Coal- and Oil-Fired Electric Utility Steam Generating Units (46 of 603)

40 CFR Part 63, Subpart UUUUU: Coal- and Oil-Fired Electric Utility Steam Generating Units (47 of 603)