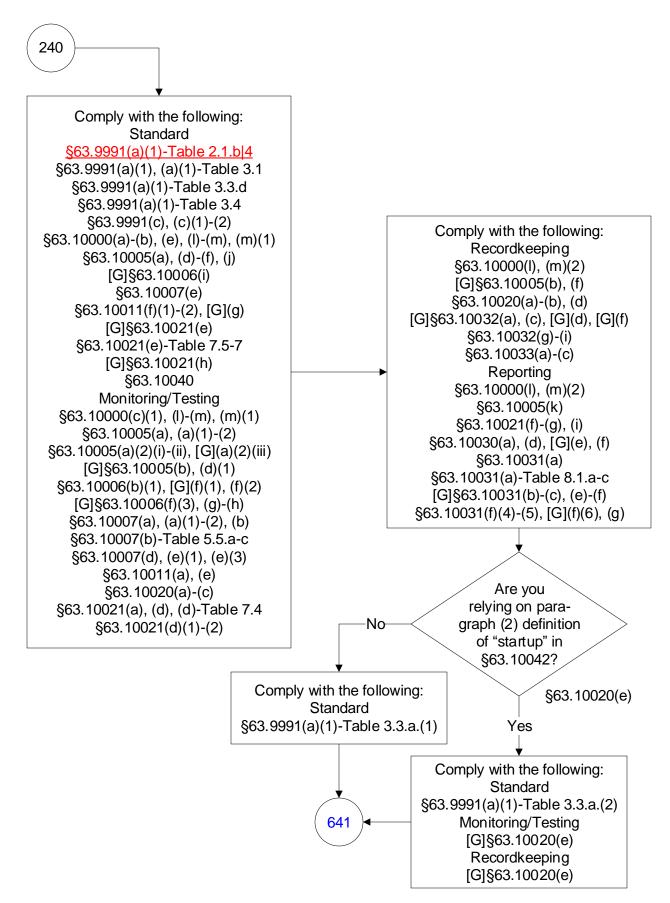

## 40 CFR Part 63, Subpart UUUUU: Coal- and Oil-Fired Electric Utility Steam Generating Units (119 of 603)

40 CFR Part 63, Subpart UUUUU: Coal- and Oil-Fired Electric Utility Steam Generating Units (121 of 603)