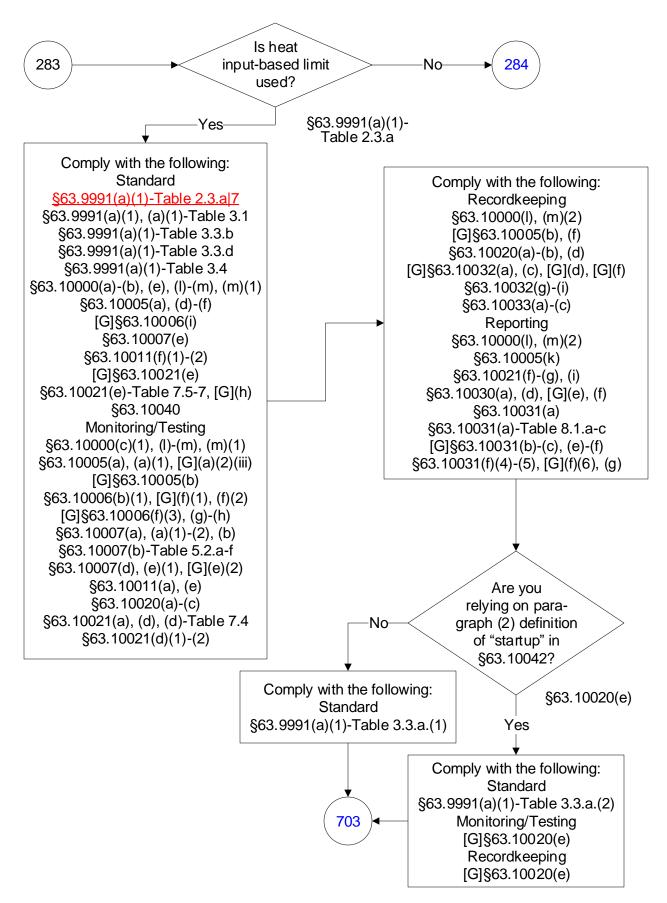

## 40 CFR Part 63, Subpart UUUUU: Coal- and Oil-Fired Electric Utility Steam Generating Units (283 of 603)

## 40 CFR Part 63, Subpart UUUUU: Coal- and Oil-Fired Electric Utility Steam Generating Units (284 of 603)