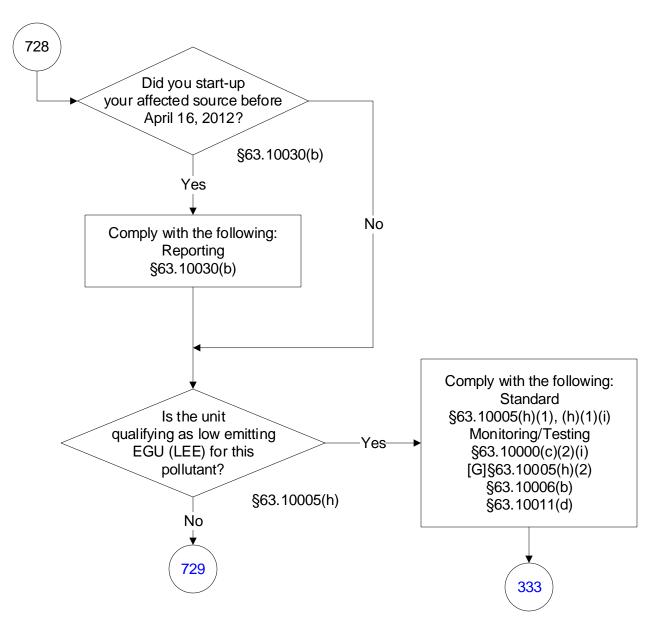

Generating Units (528 of 603)



# 40 CFR Part 63, Subpart UUUUU: Coal- and Oil-Fired Electric Utility Steam Generating Units (529 of 603)







## 40 CFR Part 63, Subpart UUUUU: Coal- and Oil-Fired Electric Utility Steam Generating Units (531 of 603)



# 40 CFR Part 63, Subpart UUUUU: Coal- and Oil-Fired Electric Utility Steam Generating Units (532 of 603)



# 40 CFR Part 63, Subpart UUUUU: Coal- and Oil-Fired Electric Utility Steam Generating Units (533 of 603)



# 40 CFR Part 63, Subpart UUUUU: Coal- and Oil-Fired Electric Utility Steam Generating Units (534 of 603)



# 40 CFR Part 63, Subpart UUUUU: Coal- and Oil-Fired Electric Utility Steam Generating Units (535 of 603)



# 40 CFR Part 63, Subpart UUUUU: Coal- and Oil-Fired Electric Utility Steam Generating Units (536 of 603)



### 40 CFR Part 63, Subpart UUUUU: Coal- and Oil-Fired Electric Utility Steam Generating Units (537 of 603)



# 40 CFR Part 63, Subpart UUUUU: Coal- and Oil-Fired Electric Utility Steam Generating Units (538 of 603)



# 40 CFR Part 63, Subpart UUUUU: Coal- and Oil-Fired Electric Utility Steam Generating Units (539 of 603)



# 40 CFR Part 63, Subpart UUUUU: Coal- and Oil-Fired Electric Utility Steam Generating Units (540 of 603)



## 40 CFR Part 63, Subpart UUUUU: Coal- and Oil-Fired Electric Utility Steam Generating Units (541 of 603)







### 40 CFR Part 63, Subpart UUUUU: Coal- and Oil-Fired Electric Utility Steam Generating Units (543 of 603)



## 40 CFR Part 63, Subpart UUUUU: Coal- and Oil-Fired Electric Utility Steam Generating Units (544 of 603)



## 40 CFR Part 63, Subpar