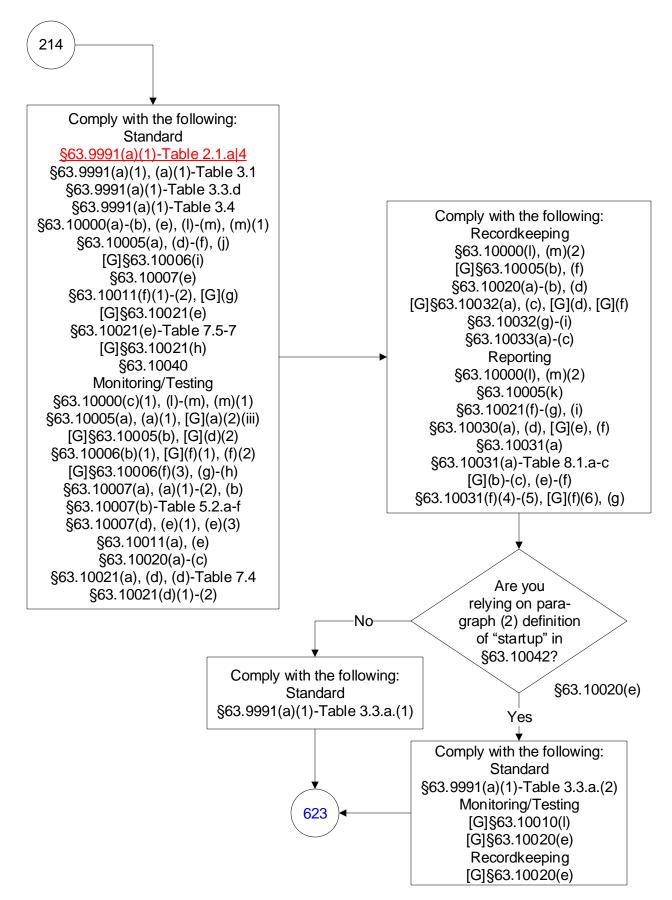

These flowcharts are for use by sources subject to the Federal Operating Permit Program and are subject to change.