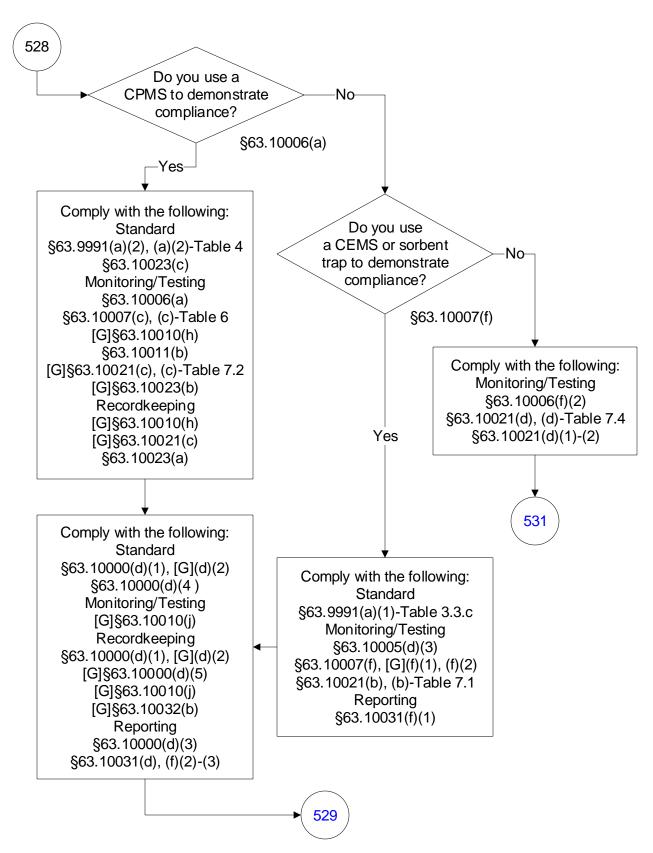

# 40 CFR Part 63, Subpart UUUUU: Coal- and Oil-Fired Electric Utility Steam Generating Units (527 of 603)

# 40 CFR Part 63, Subpart UUUUU: Coal- and Oil-Fired Electric Utility Steam Generating Units (528 of 603)