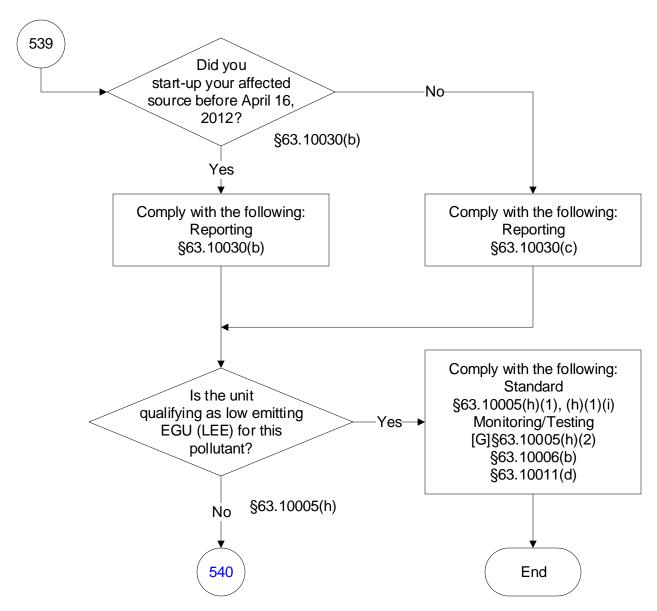

# 40 CFR Part 63, Subpart UUUUU: Coal- and Oil-Fired Electric Utility Steam Generating Units (539 of 603)