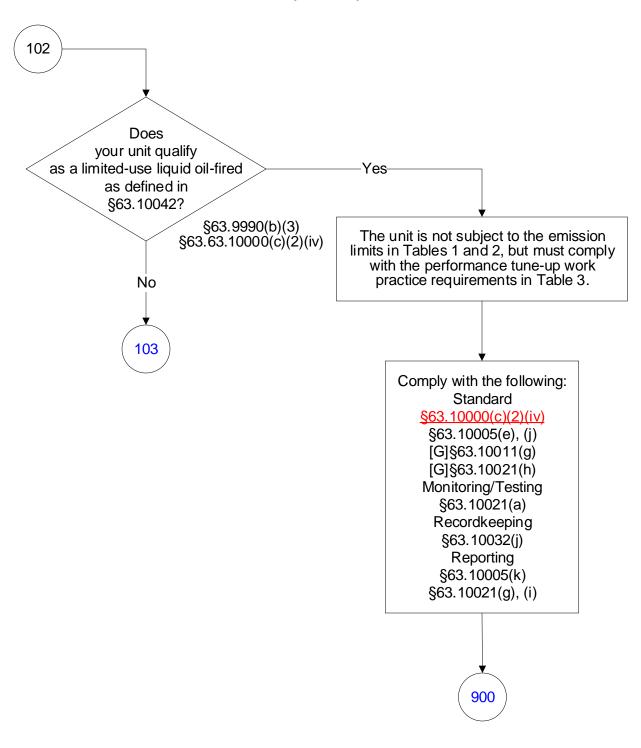

# 40 CFR Part 63, Subpart UUUUU: Coal- and Oil-Fired Electric Utility Steam Generating Units (3 of 603)





# 40 CFR Part 63, Subpart UUUUU: Coal- and Oil-Fired Electric Utility Steam Generating Units









# 40 CFR Part 63, Subpart UUUUU: Coal- and Oil-Fired Electric Utility Steam Generating Units (7 of 603)



# 40 CFR Part 63, Subpart UUUUU: Coal- and Oil-Fired Electric Utility Steam Generating Units (8 of 603)











40 CFR Part 63, Subpart UUUUU: Coal- and Oil-Fired Electric Utility Steam Generating Units (11 of 603)



40 CFR Part 63, Subpart UUUUU: Coal- and Oil-Fired Electric Utility Steam Generating Units (12 of 603)



40 CFR Part 63, Subpart UUUUU: Coal- and Oil-Fired Electric Utility Steam Generating Units (13 of 603)



40 CFR Part 63, Subpart UUUUU: Coal- and Oil-Fired Electric Utility Steam Generating Units (14 of 603)



40 CFR Part 63, Subpart UUUUU: Coal- and Oil-Fir