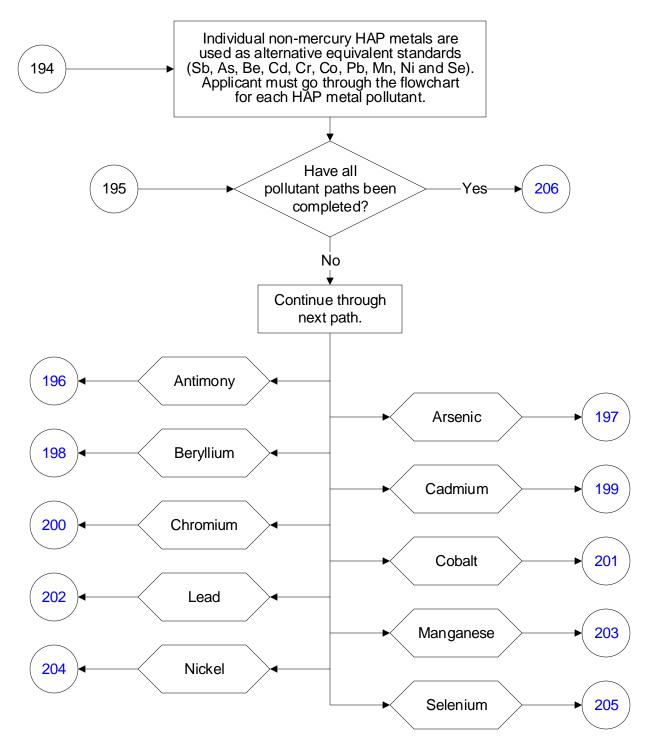

#### 40 CFR Part 63, Subpart UUUUU: Coal- and Oil-Fired Electric Utility Steam Generating Units (324 of 603)