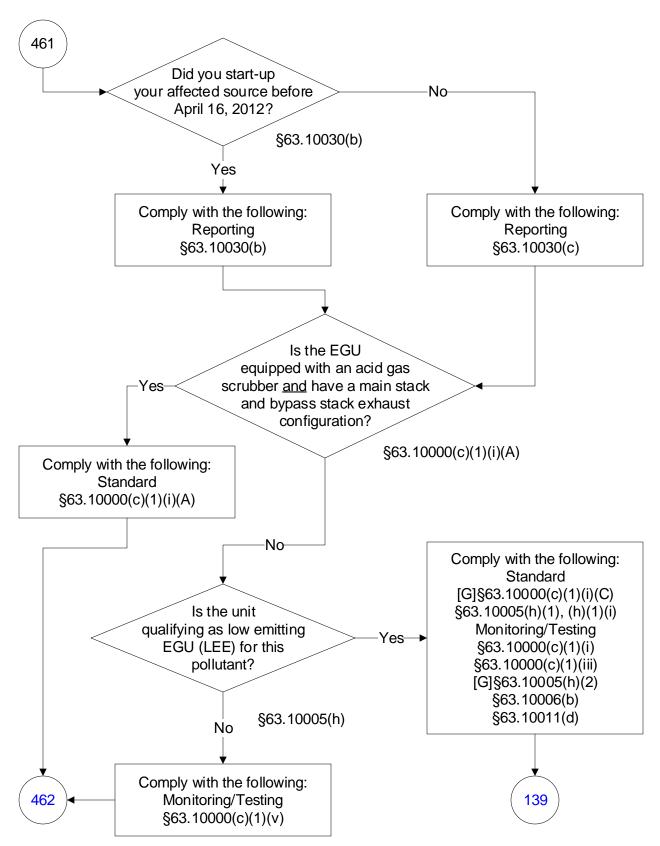

These flowcharts are for use by sources subject to the Federal Operating Permit Program and are subject to change.