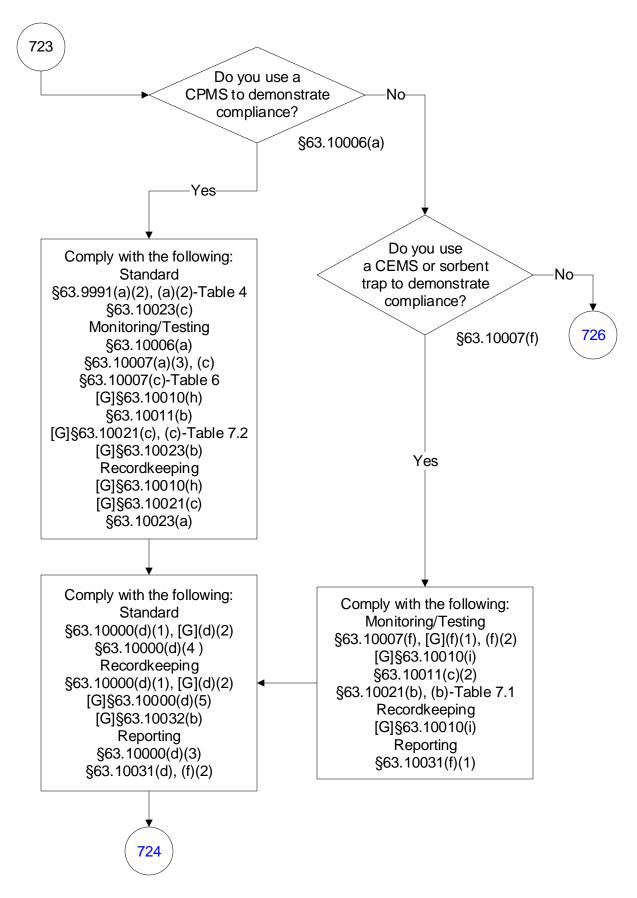

# 40 CFR Part 63, Subpart UUUUU: Coal- and Oil-Fired Electric Utility Steam Generating Units (23 of 603)

Last Modified: March 22, 2019 These flowcharts are for use by sources sub From 40 CFR Part 63, Subpart UUUUU, Amended: July 2, 2018.

These flowcharts are for use by sources subject to the Federal Operating Permit Program and are subject to change.