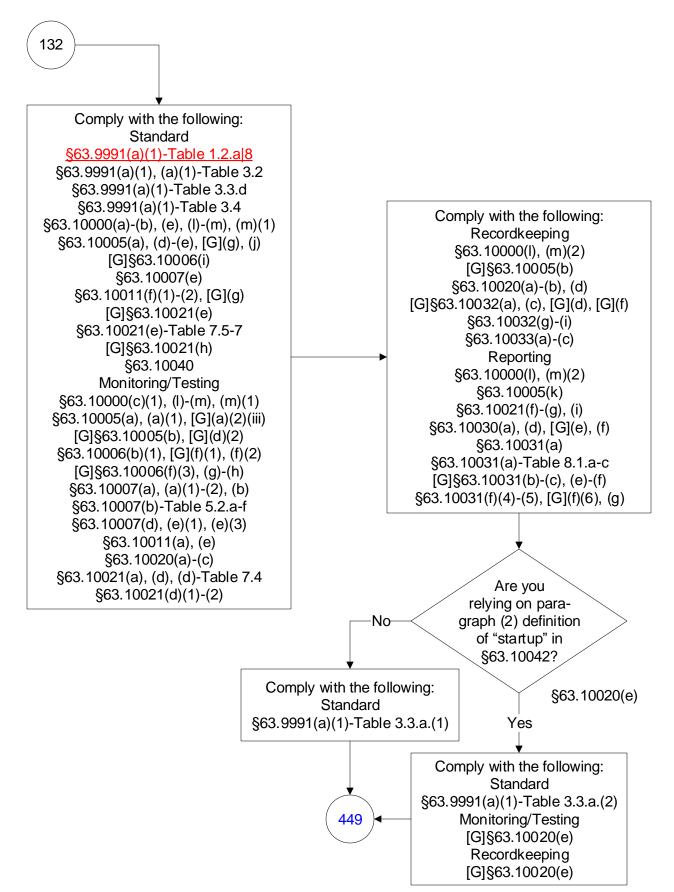

# 40 CFR Part 63, Subpart UUUUU: Coal- and Oil-Fired Electric Utility Steam Generating Units (250 of 603)

40 CFR Part 63, Subpart UUUUU: Coal- and Oil-Fired Electric Utility Steam Generating Units (251 of 603)