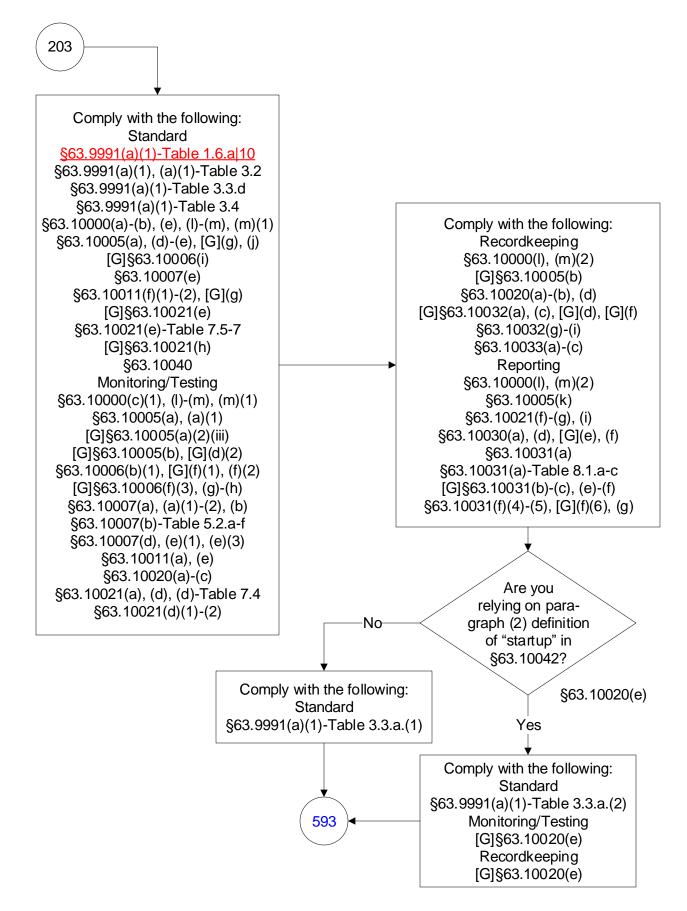

40 CFR Part 63, Subpart UUUUU: Coal- and Oil-Fired Electric Utility Steam Generating Units (12 of 603)

40 CFR Part 63, Subpart UUUUU: Coal- and Oil-Fired Electric Utility Steam Generating Units (13 of 603)