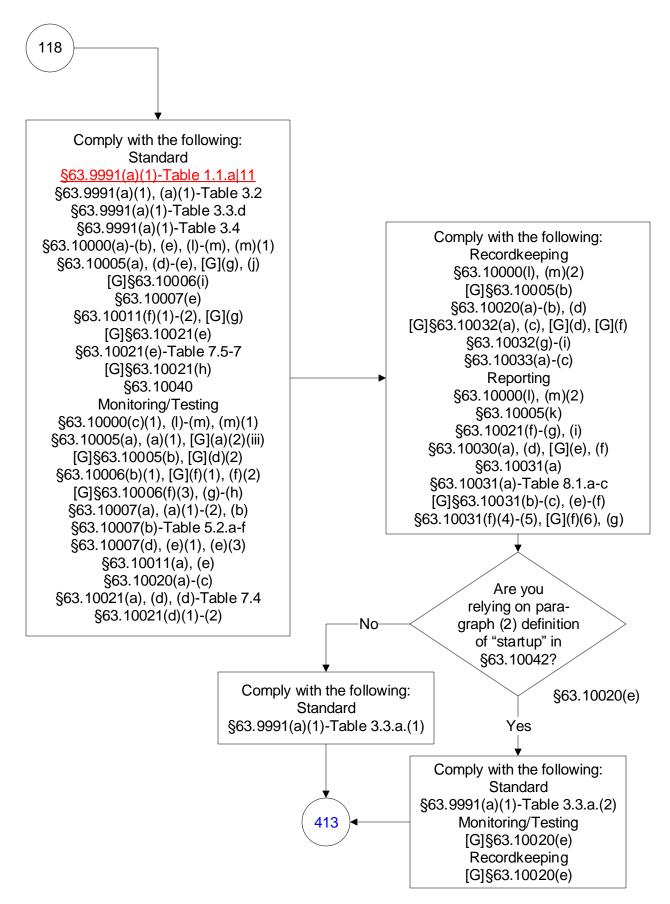

Steam Generating Units (8 of 603)











40 CFR Part 63, Subpart UUUUU: Coal- and Oil-Fired Electric Utility Steam Generating Units (11 of 603)



40 CFR Part 63, Subpart UUUUU: Coal- and Oil-Fired Electric Utility Steam Generating Units (12 of 603)



40 CFR Part 63, Subpart UUUUU: Coal- and Oil-Fired Electric Utility Steam Generating Units (13 of 603)



40 CFR Part 63, Subpart UUUUU: Coal- and Oil-Fired Electric Utility Steam Generating Units (14 of 603)



40 CFR Part 63, Subpart UUUUU: Coal- and Oil-Fired Electric Utility Steam Generating Units (15 of 603)



#### 40 CFR Part 63, Subpart UUUUU: Coal- and Oil-Fired Electric Utility Steam Generating Units (16 of 603)







#### 40 CFR Part 63, Subpart UUUUU: Coal- and Oil-Fired Electric Utility Steam Generating Units (18 of 603)







# 40 CFR Part 63, Subpart UUUUU: Coal- and Oil-Fired Electric Utility Steam Generating Units (20 of 603)



# 40 CFR Part 63, Subpart UUUUU: Coal- and Oil-Fired Electric Utility Steam Generating Units (21 of 603)



# 40 CFR Part 63, Subpart UUUUU: Coal- and Oil-Fired Electric Utility Steam Generating Units (22 of 603)



# 40 CFR Part 63, Subpart UUUUU: Coal- and Oil-Fired Electric Utility Steam Generating Units (23 of 603)



Last Modified: March 22, 2019 These flowcharts are for use by sources sub From 40 CFR Part 63, Subpart UUUUU, Amended: July 2, 2018.

These flowcharts are for use by sources subject to the Federal Operating Permit Program and are subject to change.

# 40 CFR Part 63, Subpart UUUUU: Coal- and Oil-Fired Electric Utility Steam Generating Units (24 of 603)