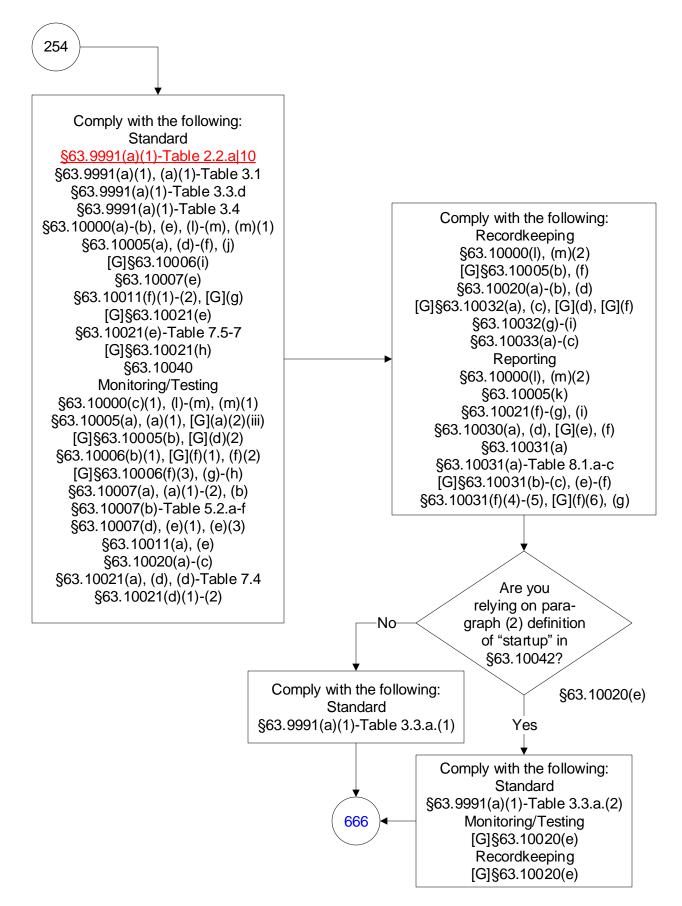

## 40 CFR Part 63, Subpart UUUUU: Coal- and Oil-Fired Electric Utility Steam Generating Units (254 of 603)