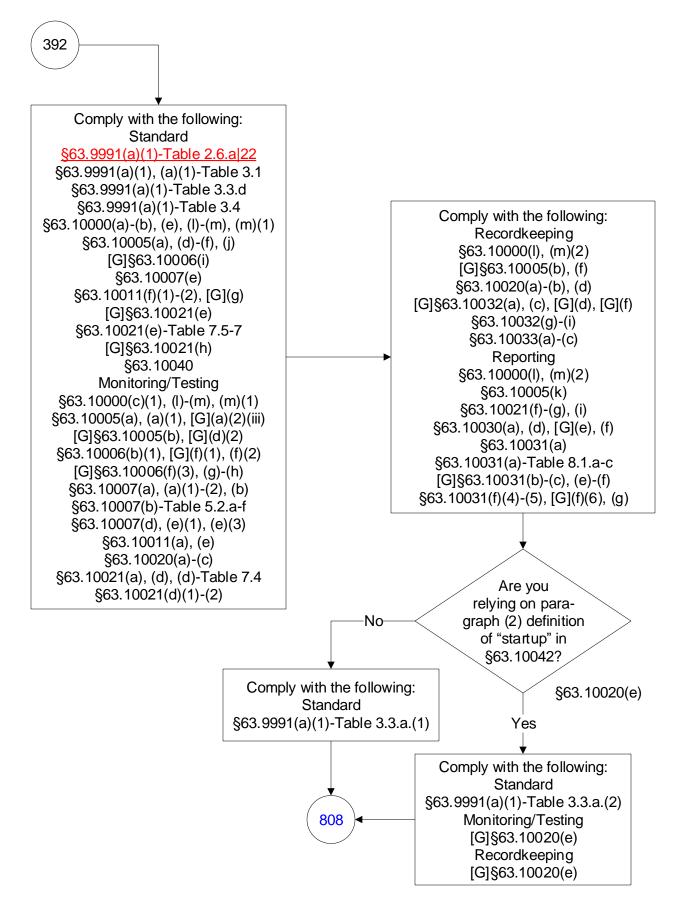

eam Generating Units (228 of 603)



## 40 CFR Part 63, Subpart UUUUU: Coal- and Oil-Fired Electric Utility Steam Generating Units (229 of 603)



40 CFR Part 63, Subpart UUUUU: Coal- and Oil-Fired Electric Utility Steam Generating Units (230 of 603)



## 40 CFR Part 63, Subpart UUUUU: Coal- and Oil-Fired Electric Utility Steam Generating Units (231 of 603)



40 CFR Part 63, Subpart UUUUU: Coal- and Oil-Fired Electric Utility Steam Generating Units (232 of 603)



## 40 CFR Part 63, Subpart UUUUU: Coal- and Oil-Fired Electric Utility Steam Generating Units (233 of 603)



40 CFR Part 63, Subpart UUUUU: Coal- and Oil-Fired Electric Utility Steam Generating Units (234 of 603)



## 40 CFR Part 63, Subpart UUUUU: Coal- and Oil-Fired Electric Utility Steam Generating Units (235 of 603)







## 40 CFR Part 63, Subpart UUUUU: Coal- and Oil-Fired Electric Utility Steam Generating Units (237 of 603)







## 40 CFR Part 63, Subpart UUUUU: Coal- and Oil-Fired Electric Utility Steam Generating Units (239 of 603)







## 40 CFR Part 63, Subpart UUUUU: Coal- and Oil-Fired Electric Utility Steam Generating Units (241 of 603)



#### 40 CFR Part 63, Subpart UUUUU: Coal- and Oil-Fired Electric Utility Steam Generating Units (242 of 603)





#### 40 CFR Part 63, Subpart UUUUU: Coal- and Oil-Fired Electric Utility Steam Generating Units (243 of 603)









## 40 CFR Part 63, Subpart UUUUU: Coal- and Oil-Fired Electric Utility Steam Generating Units (246 of 603)



# 40 CFR Part 63, Subpart UUUUU: Coal- and Oil-Fired Electric Utility Steam Generating Units (247 of 603)



# 40 CFR