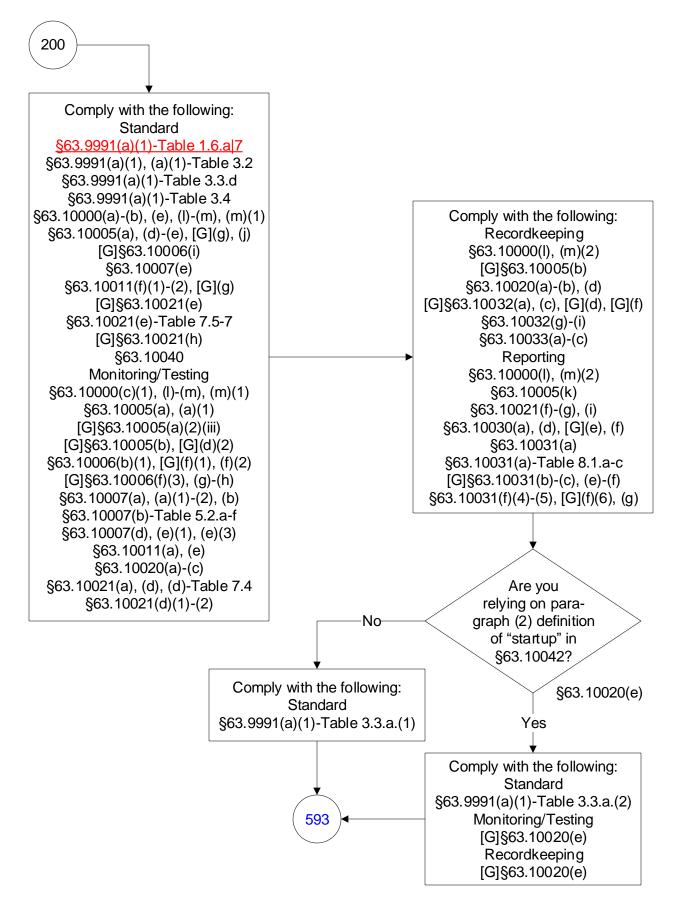

# 40 CFR Part 63, Subpart UUUUU: Coal- and Oil-Fired Electric Utility Steam Generating Units (3 of 603)