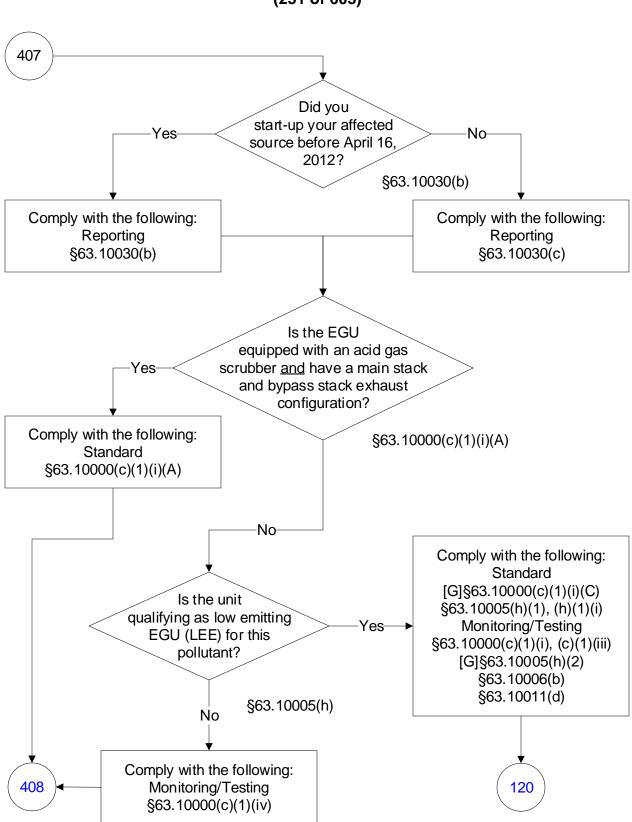

# 40 CFR Part 63, Subpart UUUUU: Coal- and Oil-Fired Electric Utility Steam Generating Units (250 of 603)

40 CFR Part 63, Subpart UUUUU: Coal- and Oil-Fired Electric Utility Steam Generating Units (251 of 603)