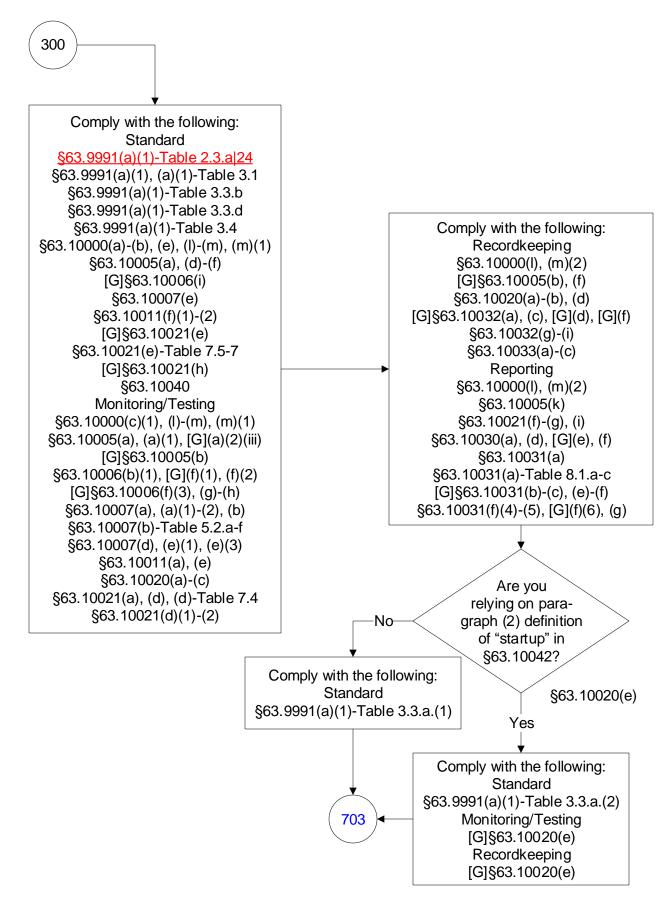

# 40 CFR Part 63, Subpart UUUUU: Coal- and Oil-Fired Electric Utility Steam Generating Units (24 of 603)

40 CFR Part 63, Subpart UUUUU: Coal- and Oil-Fired Electric Utility Steam Generating Units (26 of 603)