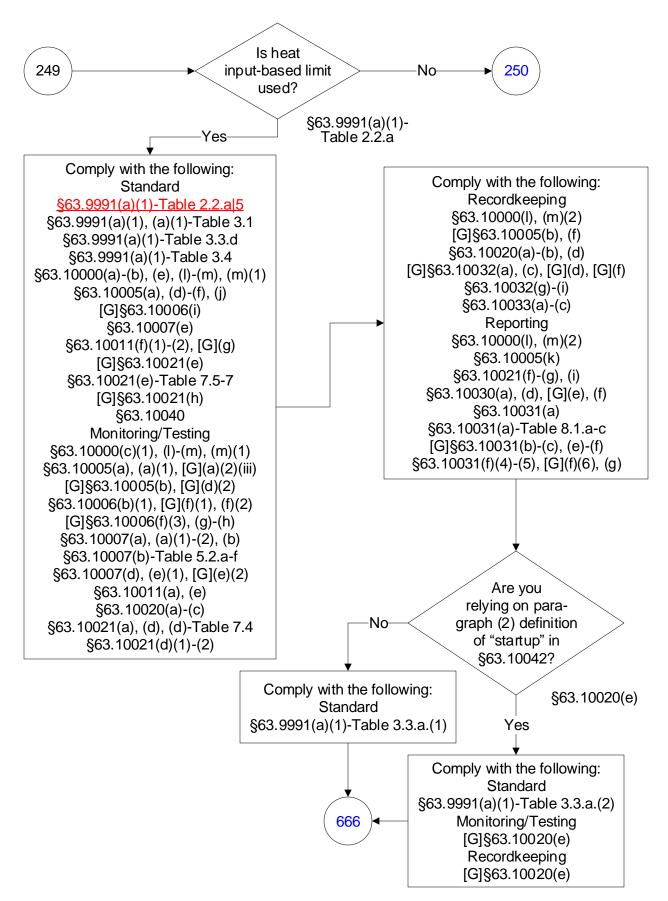

ating Units (117 of 603)



40 CFR Part 63, Subpart UUUUU: Coal- and Oil-Fired Electric Utility Steam Generating Units (118 of 603)



## 40 CFR Part 63, Subpart UUUUU: Coal- and Oil-Fired Electric Utility Steam Generating Units (119 of 603)







40 CFR Part 63, Subpart UUUUU: Coal- and Oil-Fired Electric Utility Steam Generating Units (121 of 603)



## 40 CFR Part 63, Subpart UUUUU: Coal- and Oil-Fired Electric Utility Steam Generating Units (123 of 603)



40 CFR Part 63, Subpart UUUUU: Coal- and Oil-Fired Electric Utility Steam Generating Units (124 of 603)



## 40 CFR Part 63, Subpart UUUUU: Coal- and Oil-Fired Electric Utility Steam Generating Units (125 of 603)











### 40 CFR Part 63, Subpart UUUUU: Coal- and Oil-Fired Electric Utility Steam Generating Units (128 of 603)







#### 40 CFR Part 63, Subpart UUUUU: Coal- and Oil-Fired Electric Utility Steam Generating Units (130 of 603)



40 CFR Part 63, Subpart UUUUU: Coal- and Oil-Fired Electric Utility Steam Generating Units (131 of 603)



## 40 CFR Part 63, Subpart UUUUU: Coal- and Oil-Fired Electric Utility Steam Generating Units (132 of 603)



40 CFR Part 63, Subpart UUUUU: Coal- and Oil-Fired Electric Utility Steam Generating Units (133 of 603)











### 40 CFR Part 63, Subpart UUUUU: Coal- and Oil-Fired Electric Utility Steam Generating Units (136 of 603)







### 40 CFR Part 63, Subpart UUUUU: Coal- and Oil-Fired Electric Utility Steam Generating Units (138 of 603)







#### 40 CFR Part 63, Subpart UUUUU: Coal- and Oil-Fired Electric Utility Steam Generating Units (140 of 603)







####