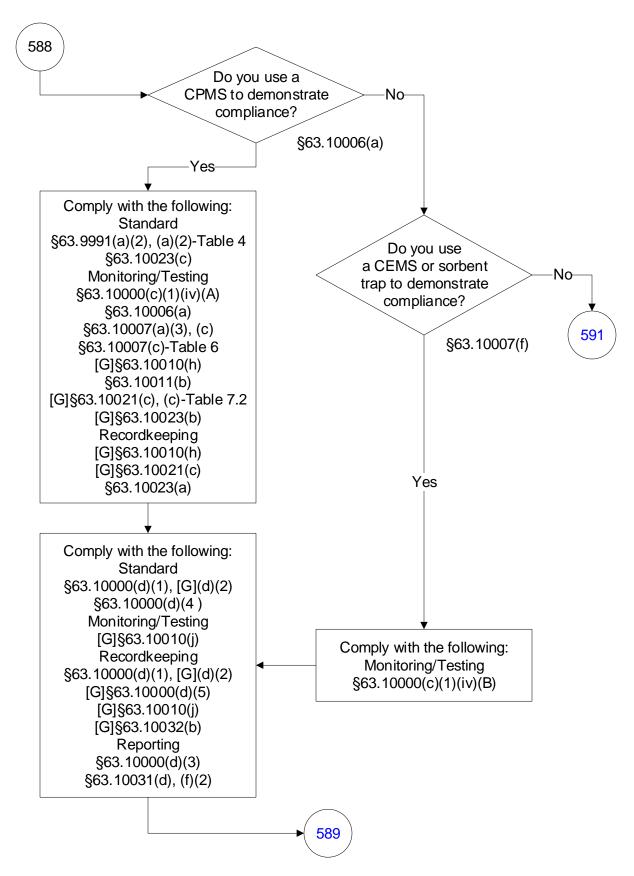

## 40 CFR Part 63, Subpart UUUUU: Coal- and Oil-Fired Electric Utility Steam Generating Units (588 of 603)

## 40 CFR Part 63, Subpart UUUUU: Coal- and Oil-Fired Electric Utility Steam Generating Units (589 of 603)