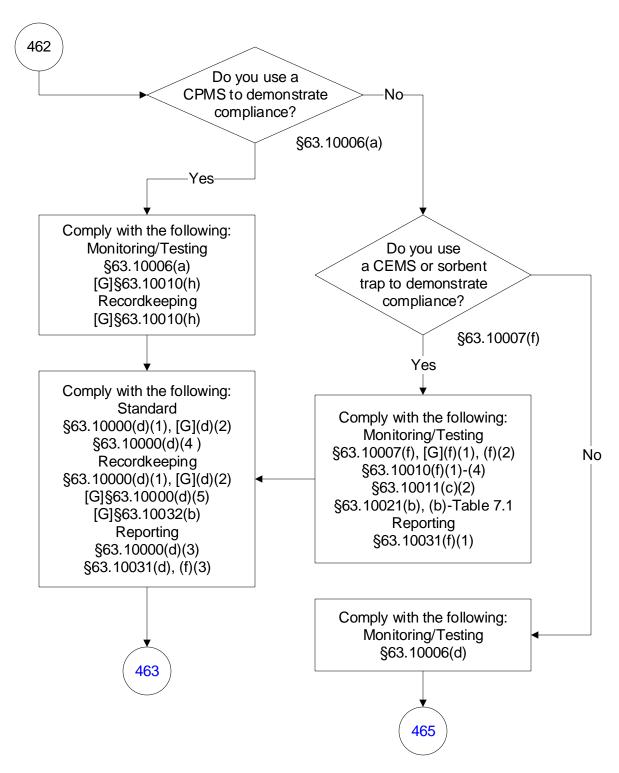

Units (298 of 603)



#### 40 CFR Part 63, Subpart UUUUU: Coal- and Oil-Fired Electric Utility Steam Generating Units (299 of 603)



#### 40 CFR Part 63, Subpart UUUUU: Coal- and Oil-Fired Electric Utility Steam Generating Units (300 of 603)



## 40 CFR Part 63, Subpart UUUUU: Coal- and Oil-Fired Electric Utility Steam Generating Units (301 of 603)



## 40 CFR Part 63, Subpart UUUUU: Coal- and Oil-Fired Electric Utility Steam Generating Units (302 of 603)



## 40 CFR Part 63, Subpart UUUUU: Coal- and Oil-Fired Electric Utility Steam Generating Units (303 of 603)



## 40 CFR Part 63, Subpart UUUUU: Coal- and Oil-Fired Electric Utility Steam Generating Units (304 of 603)







#### 40 CFR Part 63, Subpart UUUUU: Coal- and Oil-Fired Electric Utility Steam Generating Units (306 of 603)



## 40 CFR Part 63, Subpart UUUUU: Coal- and Oil-Fired Electric Utility Steam Generating Units (307 of 603)



## 40 CFR Part 63, Subpart UUUUU: Coal- and Oil-Fired Electric Utility Steam Generating Units (308 of 603)



## 40 CFR Part 63, Subpart UUUUU: Coal- and Oil-Fired Electric Utility Steam Generating Units (309 of 603)



# 40 CFR Part 63, Subpart UUUUU: Coal- and Oil-Fired Electric Utility Steam Generating Units (310 of 603)







#### 40 CFR Part 63, Subpart UUUUU: Coal- and Oil-Fired Electric Utility Steam Generating Units (312 of 603)



## 40 CFR Part 63, Subpart UUUUU: Coal- and Oil-Fired Electric Utility Steam Generating Units (313 of 603)



## 40 CFR Part 63, Subpart UUUUU: Coal- and Oil-Fired Electric Utility Steam Generating Units (314 of 603)



## 40 CFR Part 63, Subp