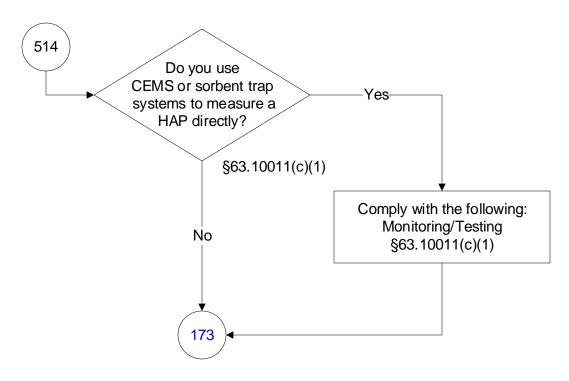

### 40 CFR Part 63, Subpart UUUUU: Coal- and Oil-Fired Electric Utility Steam Generating Units (518 of 603)

# 40 CFR Part 63, Subpart UUUUU: Coal- and Oil-Fired Electric Utility Steam Generating Units (519 of 603)