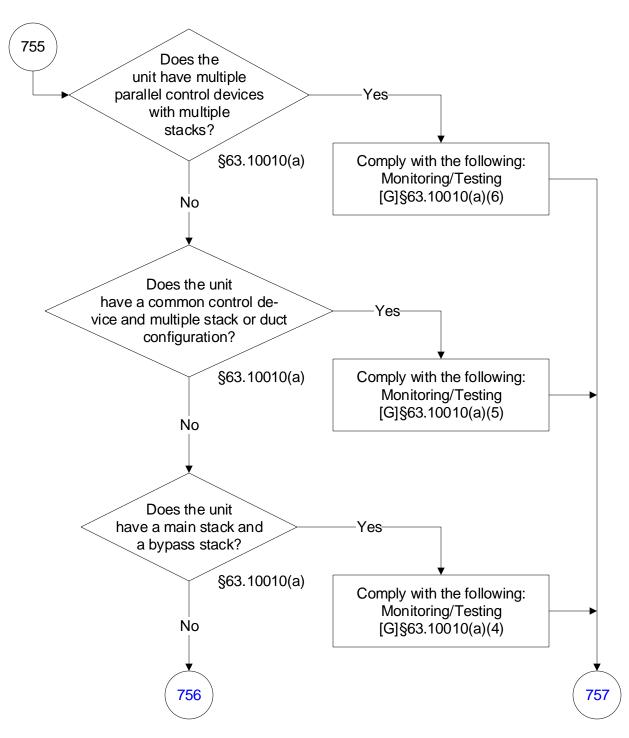

These flowcharts are for use by sources subject to the Federal Operating Permit Program and are subject to change.