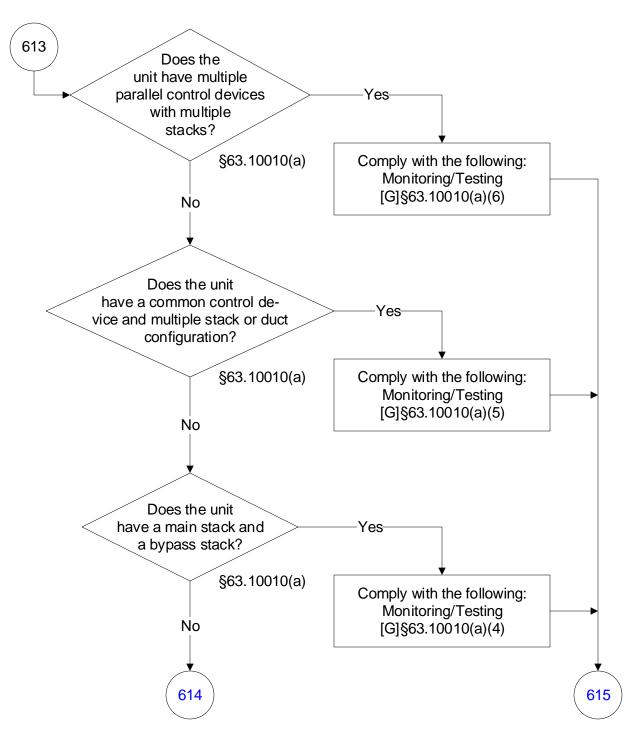

nits (412 of 603)







#### 40 CFR Part 63, Subpart UUUUU: Coal- and Oil-Fired Electric Utility Steam Generating Units (414 of 603)



## 40 CFR Part 63, Subpart UUUUU: Coal- and Oil-Fired Electric Utility Steam Generating Units (415 of 603)



## 40 CFR Part 63, Subpart UUUUU: Coal- and Oil-Fired Electric Utility Steam Generating Units (416 of 603)



## 40 CFR Part 63, Subpart UUUUU: Coal- and Oil-Fired Electric Utility Steam Generating Units (417 of 603)



# 40 CFR Part 63, Subpart UUUUU: Coal- and Oil-Fired Electric Utility Steam Generating Units (418 of 603)







#### 40 CFR Part 63, Subpart UUUUU: Coal- and Oil-Fired Electric Utility Steam Generating Units (420 of 603)



## 40 CFR Part 63, Subpart UUUUU: Coal- and Oil-Fired Electric Utility Steam Generating Units (421 of 603)



## 40 CFR Part 63, Subpart UUUUU: Coal- and Oil-Fired Electric Utility Steam Generating Units (422 of 603)



## 40 CFR Part 63, Subpart UUUUU: Coal- and Oil-Fired Electric Utility Steam Generating Units (423 of 603)



# 40 CFR Part 63, Subpart UUUUU: Coal- and Oil-Fired Electric Utility Steam Generating Units (424 of 603)



#### 40 CFR Part 63, Subpart UUUUU: Coal- and Oil-Fired Electric Utility Steam Generating Units (425 of 603)



#### 40 CFR Part 63, Subpart UUUUU: Coal- and Oil-Fired Electric Utility Steam Generating Units (426 of 603)



## 40 CFR Part 63, Subpart UUUUU: Coal- and Oil-Fired Electric Utility Steam Generating Units (427 of 603)



## 40 CFR Part 63, Subpart UUUUU: Coal- and Oil-Fired Electric Utility Steam Generating Units (428 of 603)



## 40 CFR Part 63, Subpar