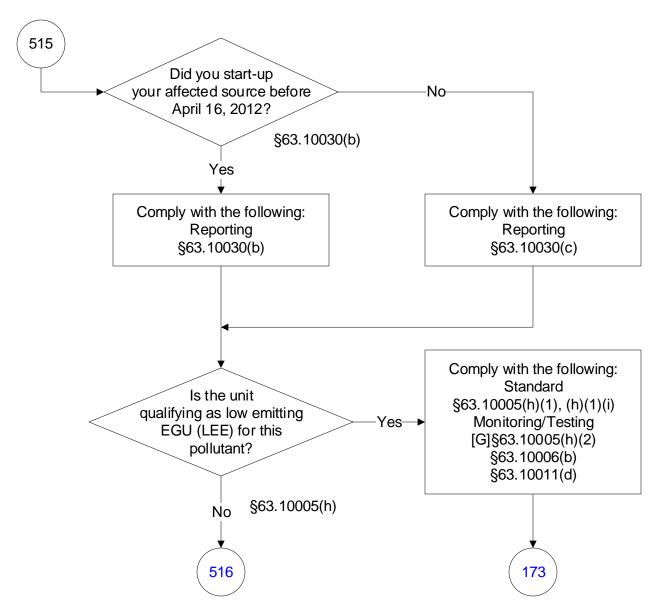

# 40 CFR Part 63, Subpart UUUUU: Coal- and Oil-Fired Electric Utility Steam Generating Units (515 of 603)