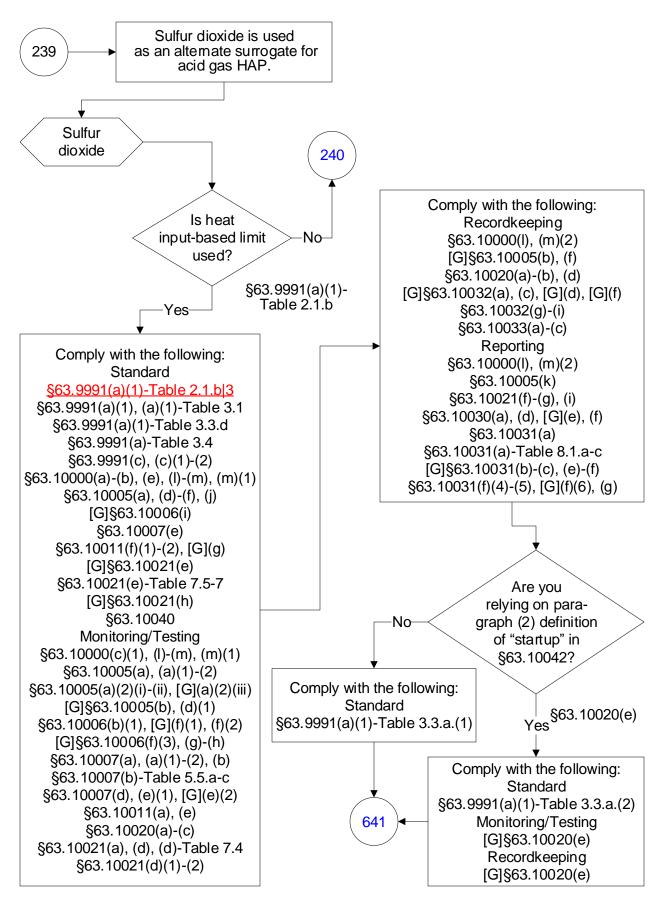

team Generating Units (109 of 603)



40 CFR Part 63, Subpart UUUUU: Coal- and Oil-Fired Electric Utility Steam Generating Units (110 of 603)



## 40 CFR Part 63, Subpart UUUUU: Coal- and Oil-Fired Electric Utility Steam Generating Units (111 of 603)







## 40 CFR Part 63, Subpart UUUUU: Coal- and Oil-Fired Electric Utility Steam Generating Units (113 of 603)



40 CFR Part 63, Subpart UUUUU: Coal- and Oil-Fired Electric Utility Steam Generating Units (114 of 603)



## 40 CFR Part 63, Subpart UUUUU: Coal- and Oil-Fired Electric Utility Steam Generating Units (115 of 603)



40 CFR Part 63, Subpart UUUUU: Coal- and Oil-Fired Electric Utility Steam Generating Units (116 of 603)



# 40 CFR Part 63, Subpart UUUUU: Coal- and Oil-Fired Electric Utility Steam Generating Units (117 of 603)



40 CFR Part 63, Subpart UUUUU: Coal- and Oil-Fired Electric Utility Steam Generating Units (118 of 603)



## 40 CFR Part 63, Subpart UUUUU: Coal- and Oil-Fired Electric Utility Steam Generating Units (119 of 603)







40 CFR Part 63, Subpart UUUUU: Coal- and Oil-Fired Electric Utility Steam Generating Units (121 of 603)



## 40 CFR Part 63, Subpart UUUUU: Coal- and Oil-Fired Electric Utility Steam Generating Units (123 of 603)



40 CFR Part 63, Subpart UUUUU: Coal- and Oil-Fired Electric Utility Steam Generating Units (124 of 603)



## 40 CFR Part 63, Subpart UUUUU: Coal- and Oil-Fired Electric Utility Steam Generating Units (125 of 603)











### 40 CFR Part 63, Subpart UUUUU: Coal- and Oil-Fired Electric Utility Steam Generating Units (128 of 603)







#### 40 CFR Part 63,