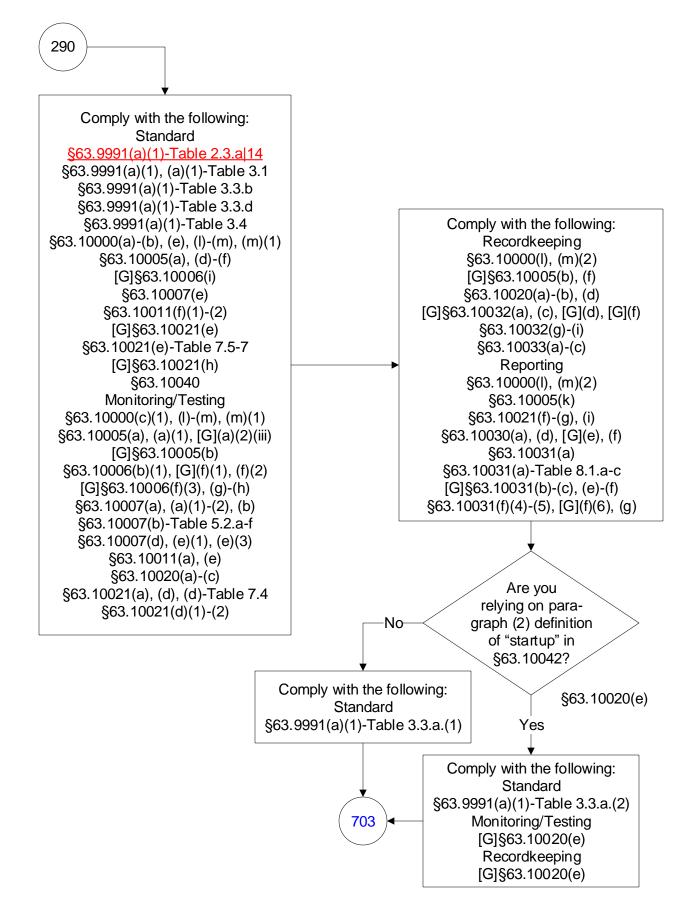

## 40 CFR Part 63, Subpart UUUUU: Coal- and Oil-Fired Electric Utility Steam Generating Units (289 of 603)