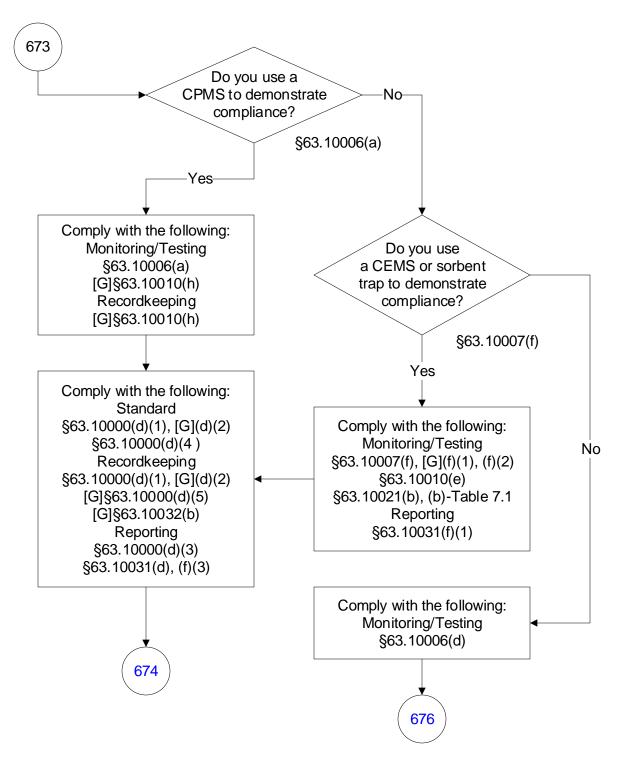

ting Units (474 of 603)



#### 40 CFR Part 63, Subpart UUUUU: Coal- and Oil-Fired Electric Utility Steam Generating Units (475 of 603)



## 40 CFR Part 63, Subpart UUUUU: Coal- and Oil-Fired Electric Utility Steam Generating Units (476 of 603)



## 40 CFR Part 63, Subpart UUUUU: Coal- and Oil-Fired Electric Utility Steam Generating Units (477 of 603)



## 40 CFR Part 63, Subpart UUUUU: Coal- and Oil-Fired Electric Utility Steam Generating Units (478 of 603)



# 40 CFR Part 63, Subpart UUUUU: Coal- and Oil-Fired Electric Utility Steam Generating Units (479 of 603)



#### 40 CFR Part 63, Subpart UUUUU: Coal- and Oil-Fired Electric Utility Steam Generating Units (480 of 603)



#### 40 CFR Part 63, Subpart UUUUU: Coal- and Oil-Fired Electric Utility Steam Generating Units (481 of 603)



## 40 CFR Part 63, Subpart UUUUU: Coal- and Oil-Fired Electric Utility Steam Generating Units (482 of 603)



## 40 CFR Part 63, Subpart UUUUU: Coal- and Oil-Fired Electric Utility Steam Generating Units (483 of 603)



## 40 CFR Part 63, Subpart UUUUU: Coal- and Oil-Fired Electric Utility Steam Generating Units (484 of 603)



# 40 CFR Part 63, Subpart UUUUU: Coal- and Oil-Fired Electric Utility Steam Generating Units (485 of 603)



#### 40 CFR Part 63, Subpart UUUUU: Coal- and Oil-Fired Electric Utility Steam Generating Units (486 of 603)



#### 40 CFR Part 63, Subpart UUUUU: Coal- and Oil-Fired Electric Utility Steam Generating Units (487 of 603)



## 40 CFR Part 63, Subpart UUUUU: Coal- and Oil-Fired Electric Utility Steam Generating Units (488 of 603)



## 40 CFR Part 63, Subpar