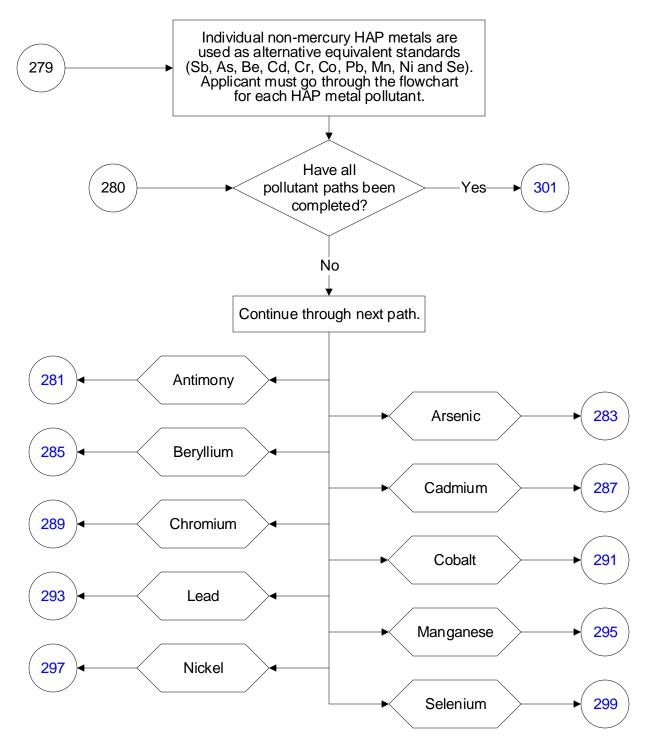

## 40 CFR Part 63, Subpart UUUUU: Coal- and Oil-Fired Electric Utility Steam Generating Units (279 of 603)

## 40 CFR Part 63, Subpart UUUUU: Coal- and Oil-Fired Electric Utility Steam Generating Units (280 of 603)