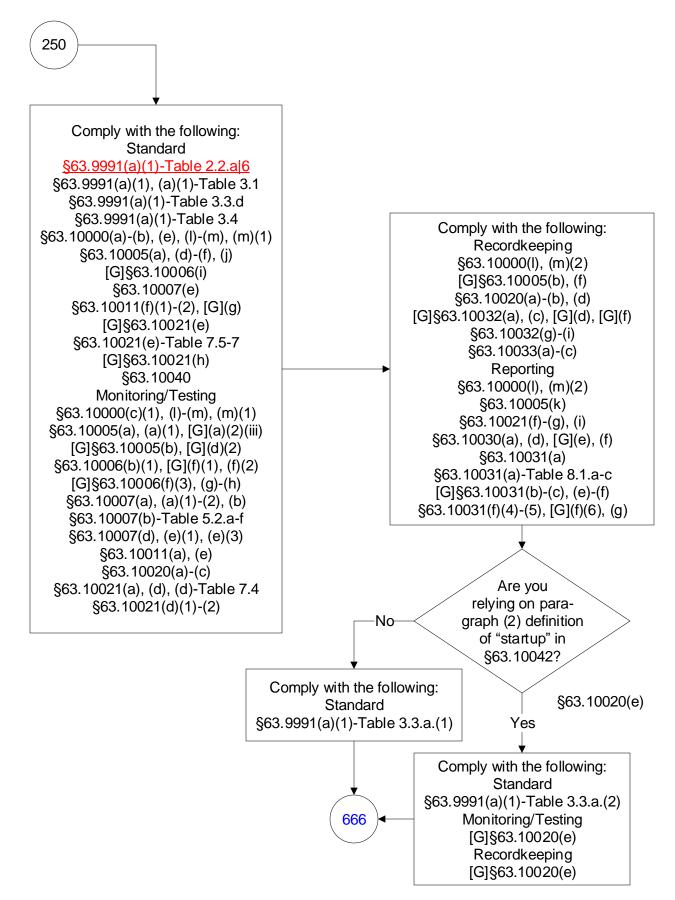

g Units (117 of 603)



40 CFR Part 63, Subpart UUUUU: Coal- and Oil-Fired Electric Utility Steam Generating Units (118 of 603)



## 40 CFR Part 63, Subpart UUUUU: Coal- and Oil-Fired Electric Utility Steam Generating Units (119 of 603)







40 CFR Part 63, Subpart UUUUU: Coal- and Oil-Fired Electric Utility Steam Generating Units (121 of 603)



## 40 CFR Part 63, Subpart UUUUU: Coal- and Oil-Fired Electric Utility Steam Generating Units (123 of 603)



40 CFR Part 63, Subpart UUUUU: Coal- and Oil-Fired Electric Utility Steam Generating Units (124 of 603)



## 40 CFR Part 63, Subpart UUUUU: Coal- and Oil-Fired Electric Utility Steam Generating Units (125 of 603)











### 40 CFR Part 63, Subpart UUUUU: Coal- and Oil-Fired Electric Utility Steam Generating Units (128 of 603)







#### 40 CFR Part 63, Subpart UUUUU: Coal- and Oil-Fired Electric Utility Steam Generating Units (130 of 603)



40 CFR Part 63, Subpart UUUUU: Coal- and Oil-Fired Electric Utility Steam Generating Units (131 of 603)



## 40 CFR Part 63, Subpart UUUUU: Coal- and Oil-Fired Electric Utility Steam Generating Units (132 of 603)



40 CFR Part 63, Subpart UUUUU: Coal- and Oil-Fired Electric Utility Steam Generating Units (133 of 603)











### 40 CFR Part 63, Subpart UUUUU: Coal- and Oil-Fired Electric Utility Steam Generating Units (136 of 603)







### 40 CFR Part 63, Subpart UUUUU: Coal- and Oil-Fired Electric Utility Steam Generating Units (138 of 603)







#### 40 CFR Part 63, Subpart UUUUU: Coal- and Oil-Fired Electric Utility Steam Generating Units (140 of 603)







#### 40