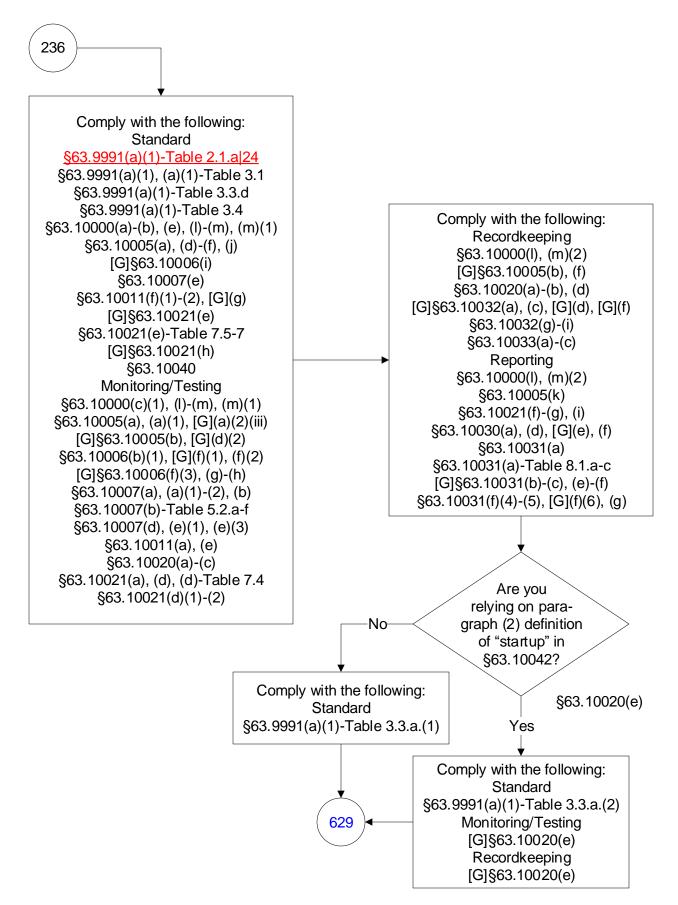

m Generating Units (106 of 603)



## 40 CFR Part 63, Subpart UUUUU: Coal- and Oil-Fired Electric Utility Steam Generating Units (107 of 603)



40 CFR Part 63, Subpart UUUUU: Coal- and Oil-Fired Electric Utility Steam Generating Units (108 of 603)



#### 40 CFR Part 63, Subpart UUUUU: Coal- and Oil-Fired Electric Utility Steam Generating Units (109 of 603)



40 CFR Part 63, Subpart UUUUU: Coal- and Oil-Fired Electric Utility Steam Generating Units (110 of 603)



## 40 CFR Part 63, Subpart UUUUU: Coal- and Oil-Fired Electric Utility Steam Generating Units (111 of 603)







## 40 CFR Part 63, Subpart UUUUU: Coal- and Oil-Fired Electric Utility Steam Generating Units (113 of 603)



40 CFR Part 63, Subpart UUUUU: Coal- and Oil-Fired Electric Utility Steam Generating Units (114 of 603)



## 40 CFR Part 63, Subpart UUUUU: Coal- and Oil-Fired Electric Utility Steam Generating Units (115 of 603)



40 CFR Part 63, Subpart UUUUU: Coal- and Oil-Fired Electric Utility Steam Generating Units (116 of 603)



# 40 CFR Part 63, Subpart UUUUU: Coal- and Oil-Fired Electric Utility Steam Generating Units (117 of 603)



40 CFR Part 63, Subpart UUUUU: Coal- and Oil-Fired Electric Utility Steam Generating Units (118 of 603)



## 40 CFR Part 63, Subpart UUUUU: Coal- and Oil-Fired Electric Utility Steam Generating Units (119 of 603)







40 CFR Part 63, Subpart UUUUU: Coal- and Oil-Fired Electric Utility Steam Generating Units (121 of 603)



## 40 CFR Part 63, Subpart UUUUU: Coal- and Oil-Fired Electric Utility Steam Generating Units (123 of 603)



40 CFR Part 63, Subpart UUUUU: Coa