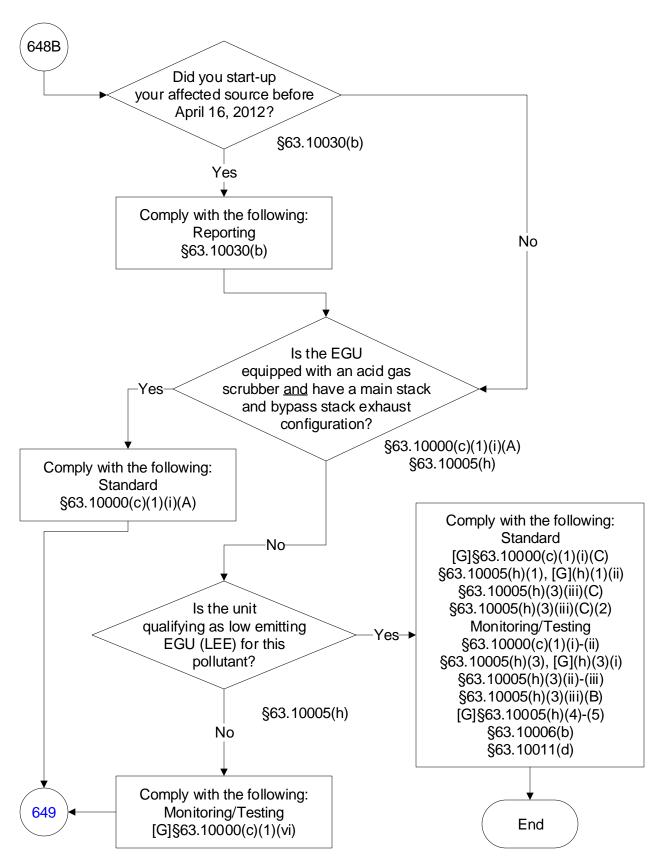

ing Units (449 of 603)



#### 40 CFR Part 63, Subpart UUUUU: Coal- and Oil-Fired Electric Utility Steam Generating Units (450 of 603)



## 40 CFR Part 63, Subpart UUUUU: Coal- and Oil-Fired Electric Utility Steam Generating Units (451 of 603)



## 40 CFR Part 63, Subpart UUUUU: Coal- and Oil-Fired Electric Utility Steam Generating Units (452 of 603)



## 40 CFR Part 63, Subpart UUUUU: Coal- and Oil-Fired Electric Utility Steam Generating Units (453 of 603)



## 40 CFR Part 63, Subpart UUUUU: Coal- and Oil-Fired Electric Utility Steam Generating Units (454 of 603)



#### 40 CFR Part 63, Subpart UUUUU: Coal- and Oil-Fired Electric Utility Steam Generating Units (455 of 603)



#### 40 CFR Part 63, Subpart UUUUU: Coal- and Oil-Fired Electric Utility Steam Generating Units (456 of 603)







## 40 CFR Part 63, Subpart UUUUU: Coal- and Oil-Fired Electric Utility Steam Generating Units (458 of 603)



## 40 CFR Part 63, Subpart UUUUU: Coal- and Oil-Fired Electric Utility Steam Generating Units (459 of 603)



## 40 CFR Part 63, Subpart UUUUU: Coal- and Oil-Fired Electric Utility Steam Generating Units (460 of 603)



## 40 CFR Part 63, Subpart UUUUU: Coal- and Oil-Fired Electric Utility Steam Generating Units (461 of 603)



#### 40 CFR Part 63, Subpart UUUUU: Coal- and Oil-Fired Electric Utility Steam Generating Units (462 of 603)



#### 40 CFR Part 63, Subpart UUUUU: Coal- and Oil-Fired Electric Utility Steam Generating Units (463 of 603)



## 40 CFR Part 63, Subpart UUUUU: Coal- and Oil-Fired Electric Utility Steam Generating Units (464 of 603)



## 40 CFR Part 63, S