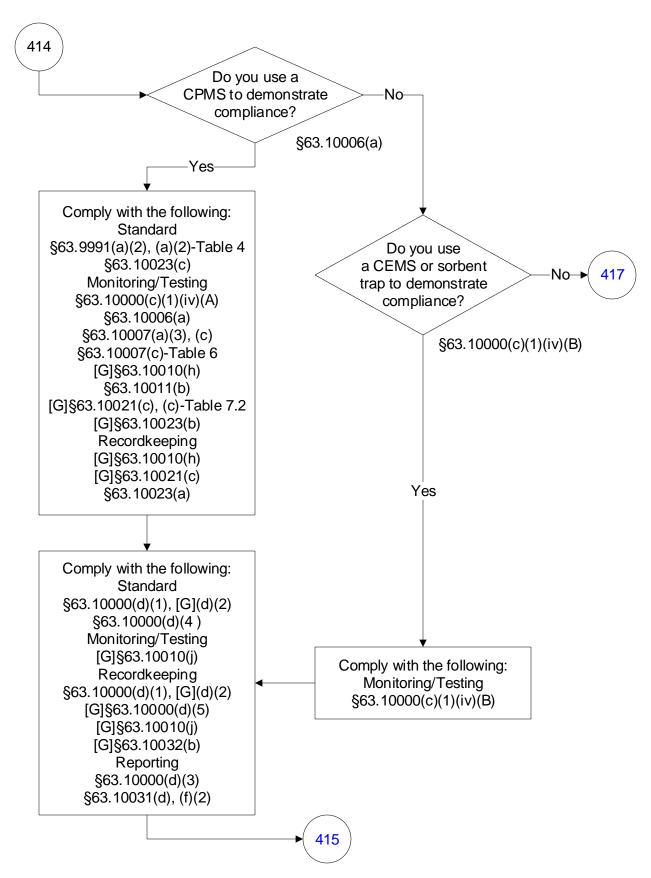

erating Units (250 of 603)





40 CFR Part 63, Subpart UUUUU: Coal- and Oil-Fired Electric Utility Steam Generating Units (251 of 603)

## 40 CFR Part 63, Subpart UUUUU: Coal- and Oil-Fired Electric Utility Steam Generating Units (252 of 603)



## 40 CFR Part 63, Subpart UUUUU: Coal- and Oil-Fired Electric Utility Steam Generating Units (253 of 603)



## 40 CFR Part 63, Subpart UUUUU: Coal- and Oil-Fired Electric Utility Steam Generating Units (254 of 603)



## 40 CFR Part 63, Subpart UUUUU: Coal- and Oil-Fired Electric Utility Steam Generating Units (255 of 603)



# 40 CFR Part 63, Subpart UUUUU: Coal- and Oil-Fired Electric Utility Steam Generating Units (256 of 603)







#### 40 CFR Part 63, Subpart UUUUU: Coal- and Oil-Fired Electric Utility Steam Generating Units (258 of 603)



## 40 CFR Part 63, Subpart UUUUU: Coal- and Oil-Fired Electric Utility Steam Generating Units (259 of 603)



## 40 CFR Part 63, Subpart UUUUU: Coal- and Oil-Fired Electric Utility Steam Generating Units (260 of 603)



## 40 CFR Part 63, Subpart UUUUU: Coal- and Oil-Fired Electric Utility Steam Generating Units (261 of 603)



# 40 CFR Part 63, Subpart UUUUU: Coal- and Oil-Fired Electric Utility Steam Generating Units (262 of 603)







#### 40 CFR Part 63, Subpart UUUUU: Coal- and Oil-Fired Electric Utility Steam Generating Units (264 of 603)



## 40 CFR Part 63, Subpart UUUUU: Coal- and Oil-Fired Electric Utility Steam Generating Units (265 of 603)



## 40 CFR Part 63, Subpart UUUUU: Coal- and Oil-Fired Electric Utility Steam Generating Units (266 of 603)



## 40 CFR Part 63, Subp