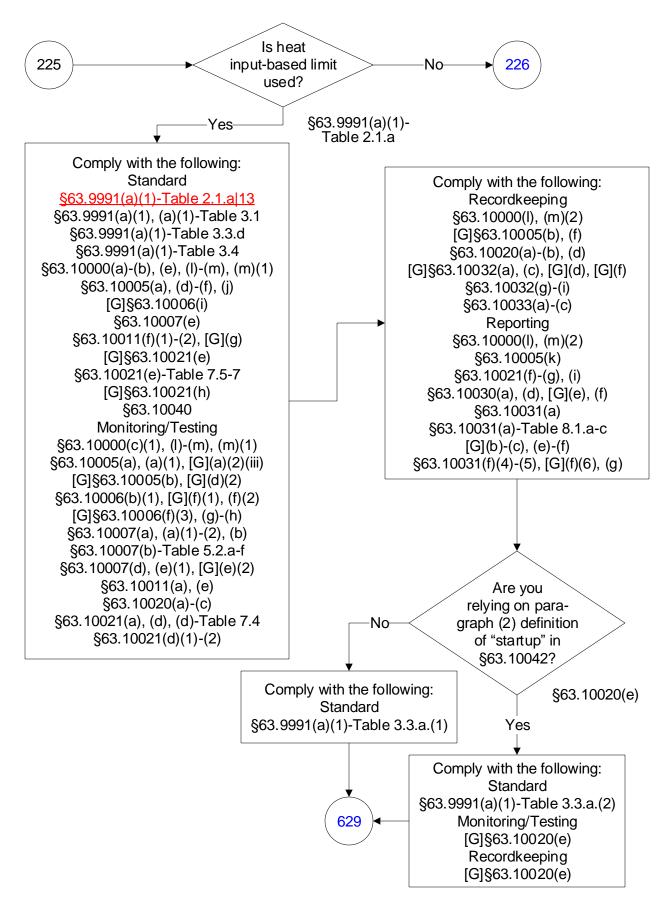

Units (91 of 603)



## 40 CFR Part 63, Subpart UUUUU: Coal- and Oil-Fired Electric Utility Steam Generating Units (92 of 603)



















## 40 CFR Part 63, Subpart UUUUU: Coal- and Oil-Fired Electric Utility Steam Generating Units (97 of 603)







## 40 CFR Part 63, Subpart UUUUU: Coal- and Oil-Fired Electric Utility Steam Generating Units (99 of 603)



40 CFR Part 63, Subpart UUUUU: Coal- and Oil-Fired Electric Utility Steam Generating Units (100 of 603)



## 40 CFR Part 63, Subpart UUUUU: Coal- and Oil-Fired Electric Utility Steam Generating Units (101 of 603)



40 CFR Part 63, Subpart UUUUU: Coal- and Oil-Fired Electric Utility Steam Generating Units (102 of 603)



## 40 CFR Part 63, Subpart UUUUU: Coal- and Oil-Fired Electric Utility Steam Generating Units (103 of 603)







## 40 CFR Part 63, Subpart UUUUU: Coal- and Oil-Fired Electric Utility Steam Generating Units (105 of 603)



40 CFR Part 63, Subpart UUUUU: Coal- and Oil-Fired Electric Utility Steam Generating Units (106 of 603)



## 40 CFR Part 63, Subpart UUUUU: Coal- and Oil-Fired Electric Utility Steam Generating Units (107 of 603)



40 CFR Part 63, Subpart UUUUU: Coal- and Oil-Fired Electric Utility Steam Generating Units (108 of 603)



#### 40 CFR Part 63, Subpart UUUUU: Coal- and Oil-Fired Electric Utility Steam Generating Units (109 of 603)



40 CFR Part 63, Subpart UUUUU: Coal- and Oil-Fired Electric Utility Steam Generating Units (110 of 603)



## 40 CFR Part 63, Subpart UUUUU: Coal- and Oil-Fired Electric Utility Steam Generating Units (111 of 603)







## 40 CFR Part 63, Subpart