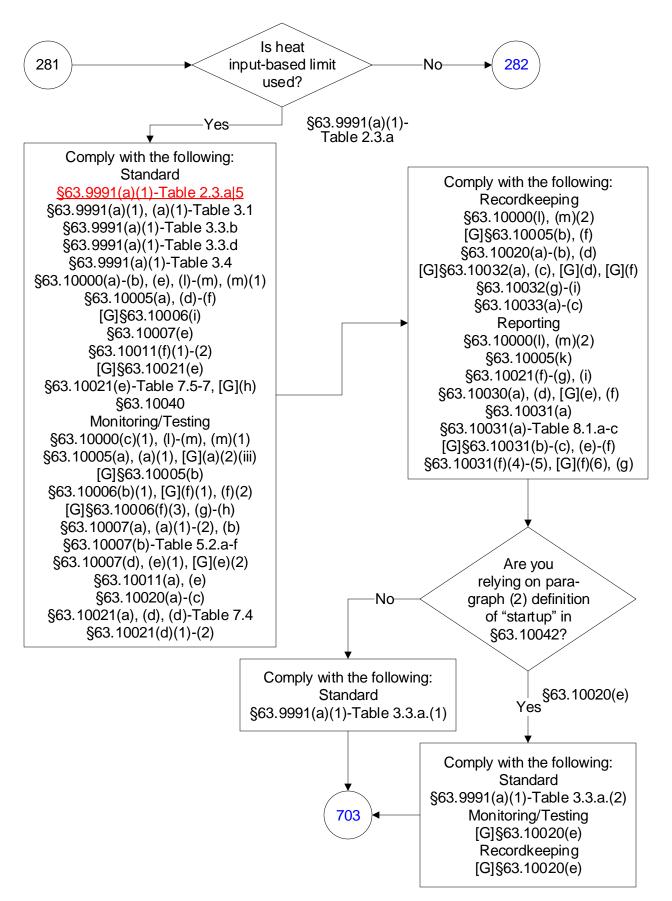

#### 40 CFR Part 63, Subpart UUUUU: Coal- and Oil-Fired Electric Utility Steam Generating Units (282 of 603)

## 40 CFR Part 63, Subpart UUUUU: Coal- and Oil-Fired Electric Utility Steam Generating Units (283 of 603)