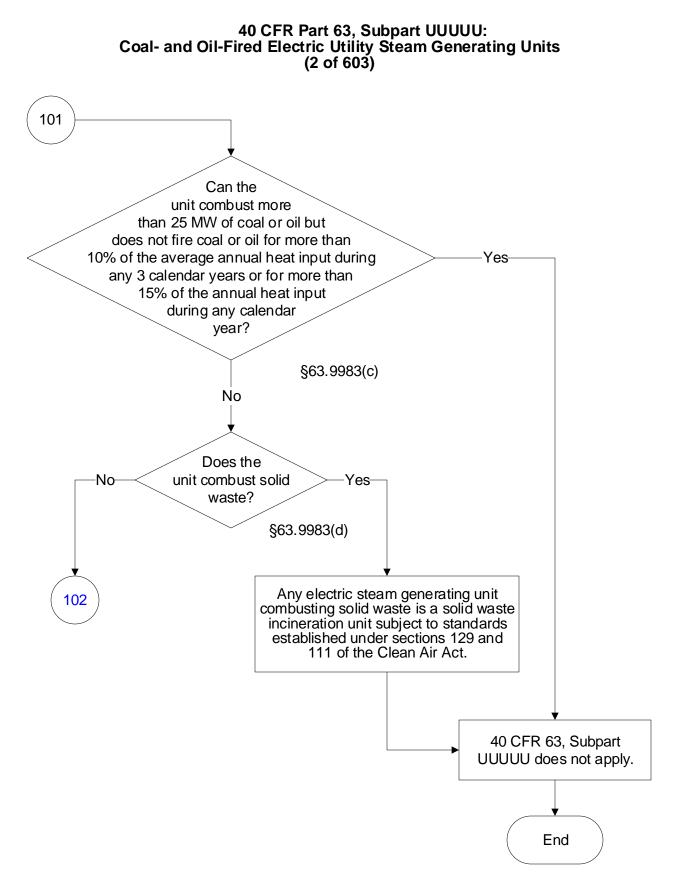

# 40 CFR Part 63, Subpart UUUUU: Coal- and Oil-Fired Electric Utility Steam Generating Units (3 of 603)





# 40 CFR Part 63, Subpart UUUUU: Coal- and Oil-Fired Electric Utility Steam Generating Units









# 40 CFR Part 63, Subpart UUUUU: Coal- and Oil-Fired Electric Utility Steam Generating Units (7 of 603)



# 40 CFR Part 63, Subpart UUUUU: Coal- and Oil-Fired Electric Utility Steam Generating Units (8 of 603)











40 CFR Part 63, Subpart UUUUU: Coal- and Oil-Fired Electric Utility Steam Generating Units (11 of 603)



40 CFR Part 63, Subpart UUUUU: Coal- and Oil-Fired Electric Utility Steam Generating Units (12 of 603)



40 CFR Part 63, Subpart UUUUU: Coal- and Oil-Fired Electric Utility Steam Generating Units (13 of 603)



40 CFR Part 63, Subpart UUUUU: Coal- and Oil-Fi