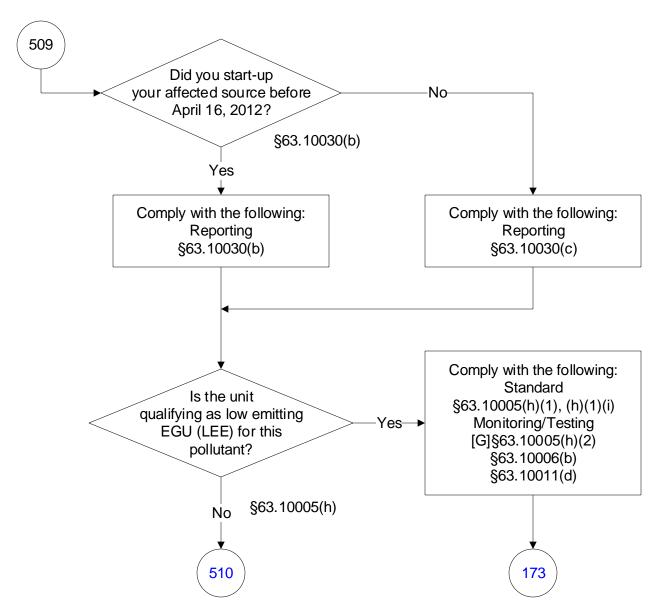

# 40 CFR Part 63, Subpart UUUUU: Coal- and Oil-Fired Electric Utility Steam Generating Units (513 of 603)

# 40 CFR Part 63, Subpart UUUUU: Coal- and Oil-Fired Electric Utility Steam Generating Units (514 of 603)