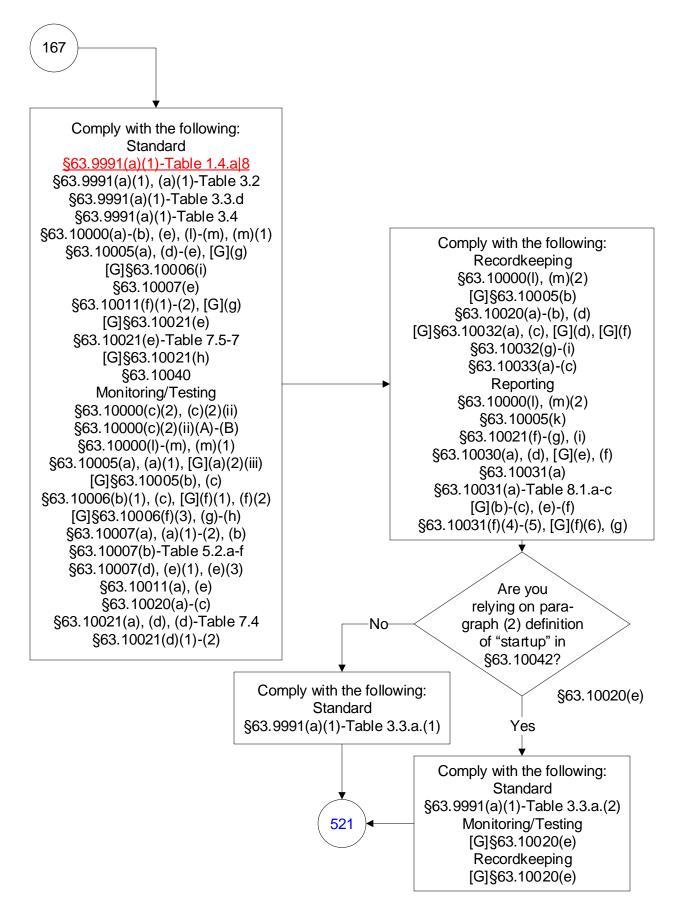

# 40 CFR Part 63, Subpart UUUUU: Coal- and Oil-Fired Electric Utility Steam Generating Units (346 of 603)

#### 40 CFR Part 63, Subpart UUUUU: Coal- and Oil-Fired Electric Utility Steam Generating Units (348 of 603)