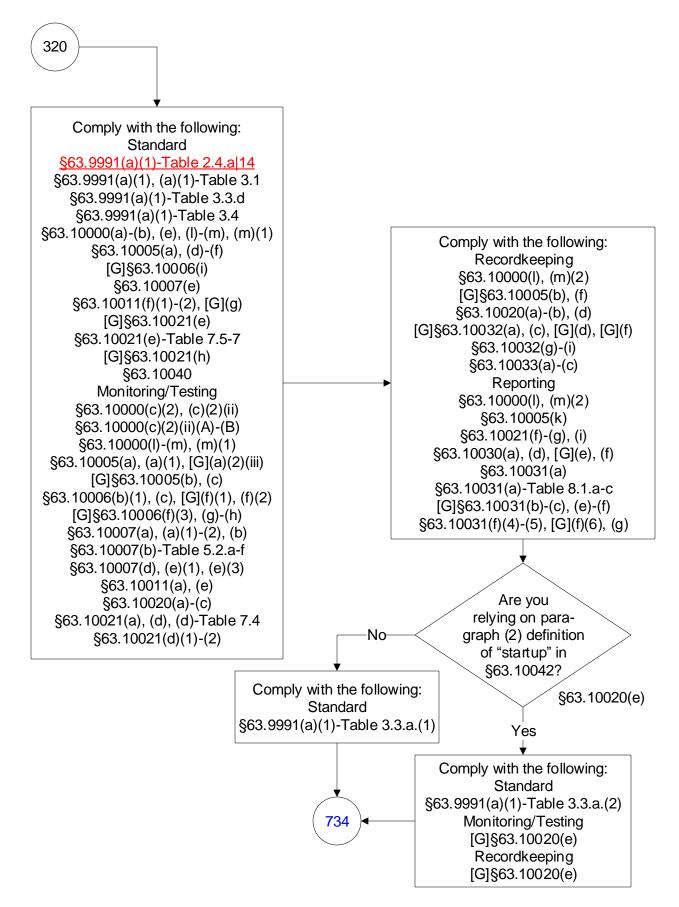

## 40 CFR Part 63, Subpart UUUUU: Coal- and Oil-Fired Electric Utility Steam Generating Units (320 of 603)