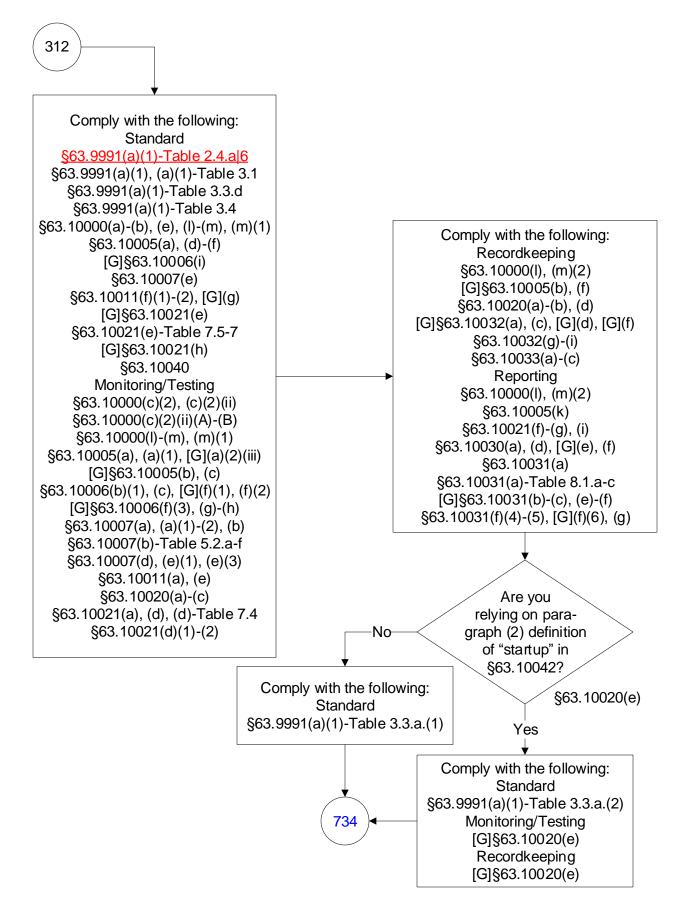

# 40 CFR Part 63, Subpart UUUUU: Coal- and Oil-Fired Electric Utility Steam Generating Units (310 of 603)