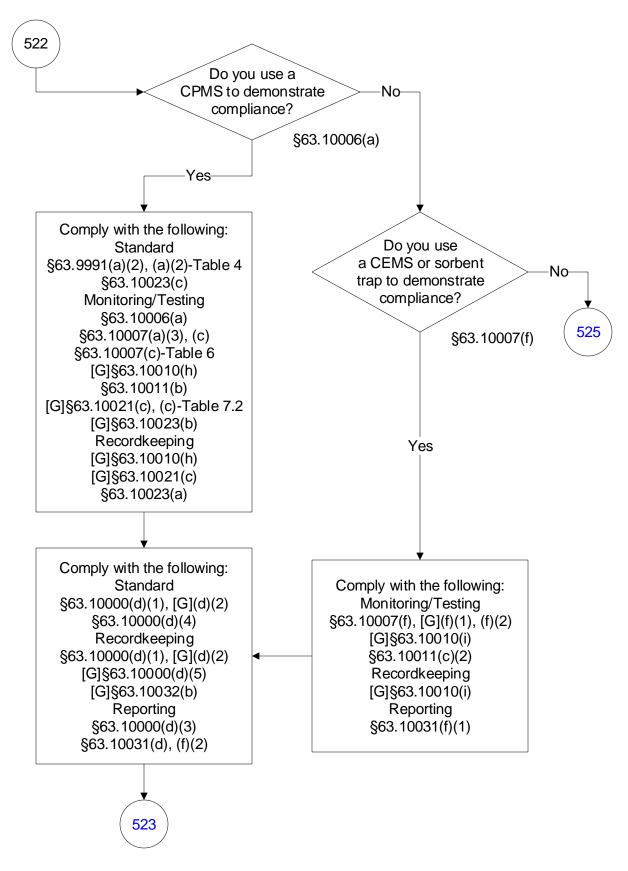

# 40 CFR Part 63, Subpart UUUUU: Coal- and Oil-Fired Electric Utility Steam Generating Units (522 of 603)