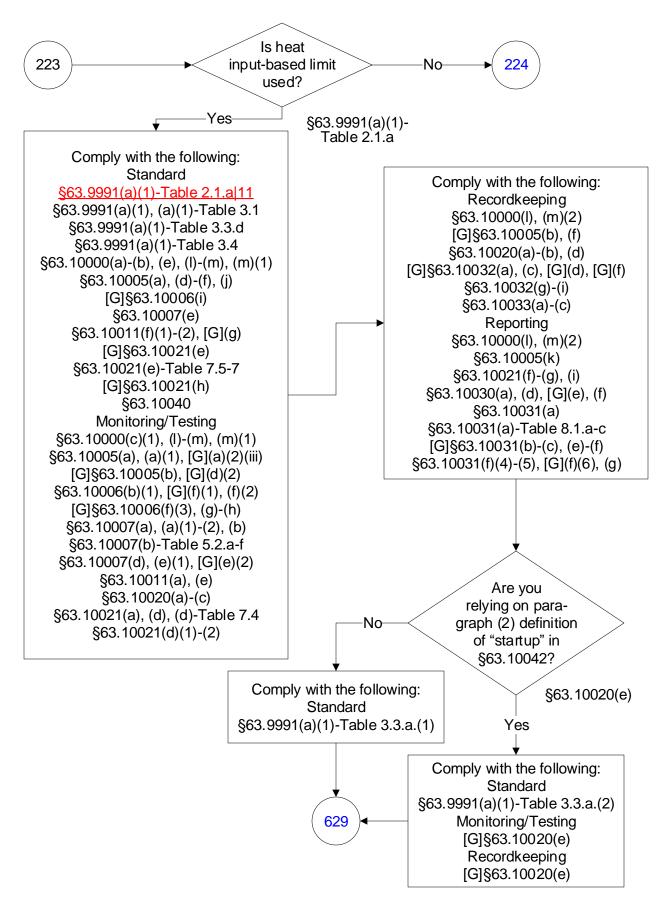

ing Units (89 of 603)

## 40 CFR Part 63, Subpart UUUUU: Coal- and Oil-Fired Electric Utility Steam Generating Units (90 of 603)



40 CFR Part 63, Subpart UUUUU: Coal- and Oil-Fired Electric Utility Steam Generating Units (91 of 603)



## 40 CFR Part 63, Subpart UUUUU: Coal- and Oil-Fired Electric Utility Steam Generating Units (92 of 603)



















## 40 CFR Part 63, Subpart UUUUU: Coal- and Oil-Fired Electric Utility Steam Generating Units (97 of 603)







## 40 CFR Part 63, Subpart UUUUU: Coal- and Oil-Fired Electric Utility Steam Generating Units (99 of 603)



40 CFR Part 63, Subpart UUUUU: Coal- and Oil-Fired Electric Utility Steam Generating Units (100 of 603)



## 40 CFR Part 63, Subpart UUUUU: Coal- and Oil-Fired Electric Utility Steam Generating Units (101 of 603)



40 CFR Part 63, Subpart UUUUU: Coal- and Oil-Fired Electric Utility Steam Generating Units (102 of 603)



## 40 CFR Part 63, Subpart UUUUU: Coal- and Oil-Fired Electric Utility Steam Generating Units (103 of 603)







## 40 CFR Part 63, Subpart UUUUU: Coal- and Oil-Fired Electric Utility Steam Generating Units (105 of 603)



40 CFR Part 63, Subpart UUUUU: Coal- and Oil-Fired Electric Utility Steam Generating Units (106 of 603)



## 40 CFR Part 63, Subpart UUUUU: Coal- and Oil-Fired Electric Utility Steam Generating Units (107 of 603)



40 CFR Part 63, Subpart UUUUU: Coal- and Oil-Fired Electric Utility Steam Generating Units (108 of 603)



#### 40 CFR Part 63, Subpart UUUUU: Coal- and Oil-Fired Electric Utility Steam Generating Units (109 of 603)



40 CFR Part 63, Subpart UUUUU: