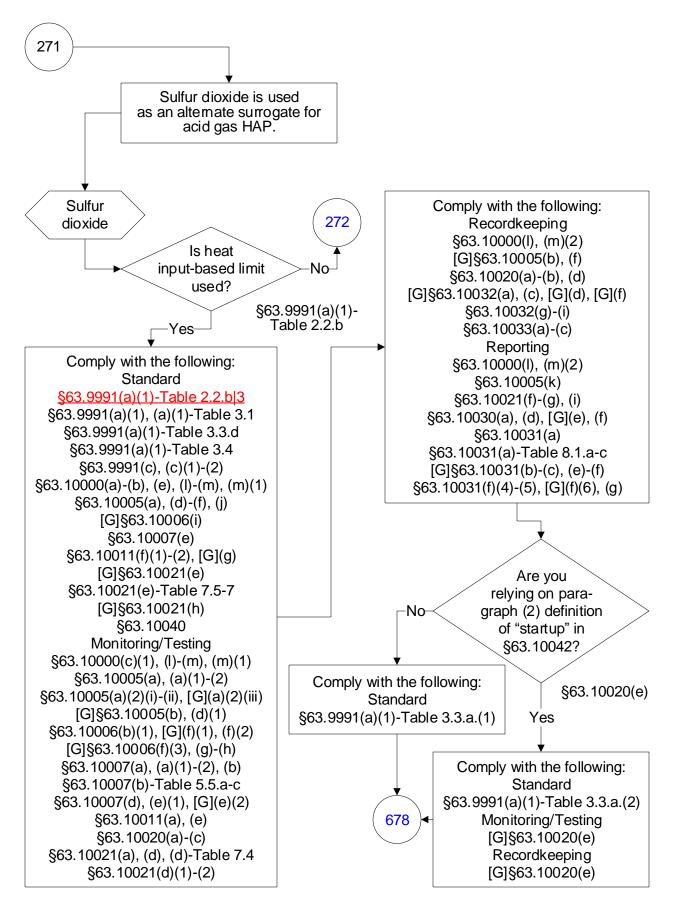

03)







#### 40 CFR Part 63, Subpart UUUUU: Coal- and Oil-Fired Electric Utility Steam Generating Units (140 of 603)







#### 40 CFR Part 63, Subpart UUUUU: Coal- and Oil-Fired Electric Utility Steam Generating Units (142 of 603)







#### 40 CFR Part 63, Subpart UUUUU: Coal- and Oil-Fired Electric Utility Steam Generating Units (144 of 603)



#### 40 CFR Part 63, Subpart UUUUU: Coal- and Oil-Fired Electric Utility Steam Generating Units (145 of 603)



# 40 CFR Part 63, Subpart UUUUU: Coal- and Oil-Fired Electric Utility Steam Generating Units (146 of 603)







# 40 CFR Part 63, Subpart UUUUU: Coal- and Oil-Fired Electric Utility Steam Generating Units (148 of 603)







# 40 CFR Part 63, Subpart UUUUU: Coal- and Oil-Fired Electric Utility Steam Generating Units (150 of 603)



Last Modified: March 22, 2019

From 40 CFR Part 63, Subpart UUUUU, Amended: July 2, 2018.

These flowcharts are for use by sources subject to the Federal Operating Permit Program and are subject to change.

40 CFR Part 63, Subpart UUUUU: Coal- and Oil-Fired Electric Utility Steam Generating Units (151 of 603)







40 CFR Part 63, Subpart UUUUU: Coal- and Oil-Fired Electric Utility Steam Generating Units (153 of 603)



# 40 CFR Part 63, Subpart UUUUU: Coal- and Oil-Fired Electric Utility Steam Generating Units (154 of 603)



#### 40 CFR Part 63, Subpart UUUUU: Coal- and Oil-Fired Electric Utility Steam Generating Units (155 of 603)



# 40 CFR Part 63, Subpart UUUUU: Coal- and Oil-Fired Electric Utility Steam Generating Units (156 of 603)



40 CFR Part 63, Subpart UUUUU: Coal- and Oi