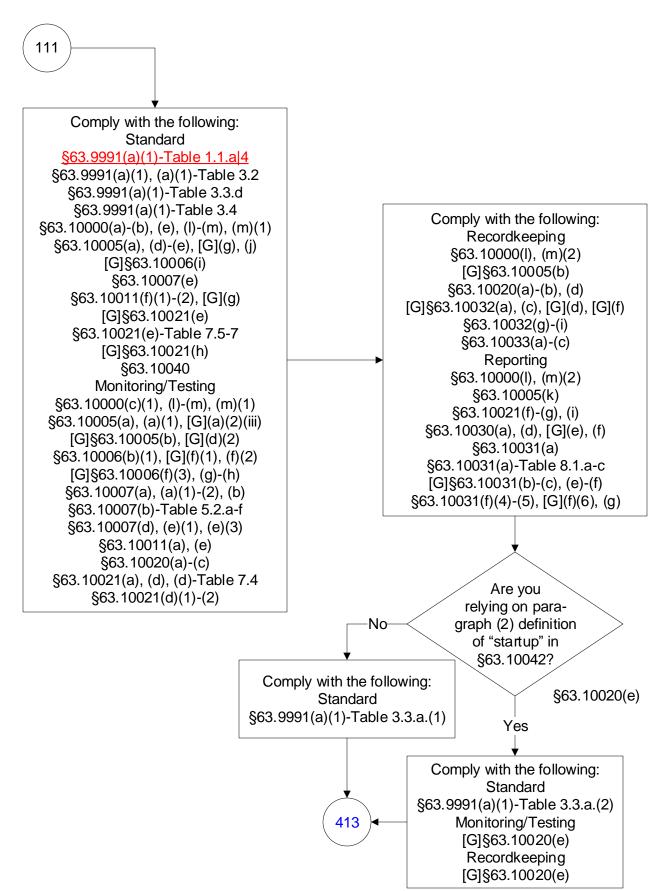

These flowcharts are for use by sources subject to the Federal Operating Permit Program and are subject to change.