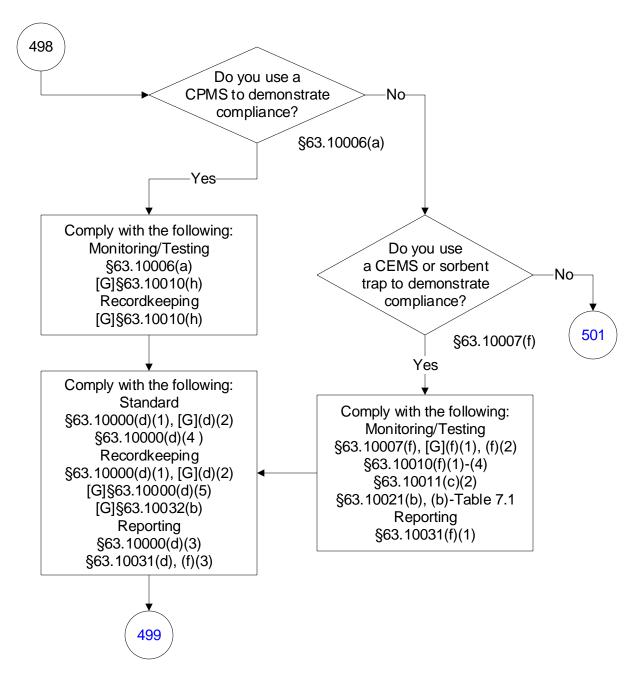

## 40 CFR Part 63, Subpart UUUUU: Coal- and Oil-Fired Electric Utility Steam Generating Units (498 of 603)

#### 40 CFR Part 63, Subpart UUUUU: Coal- and Oil-Fired Electric Utility Steam Generating Units (499 of 603)