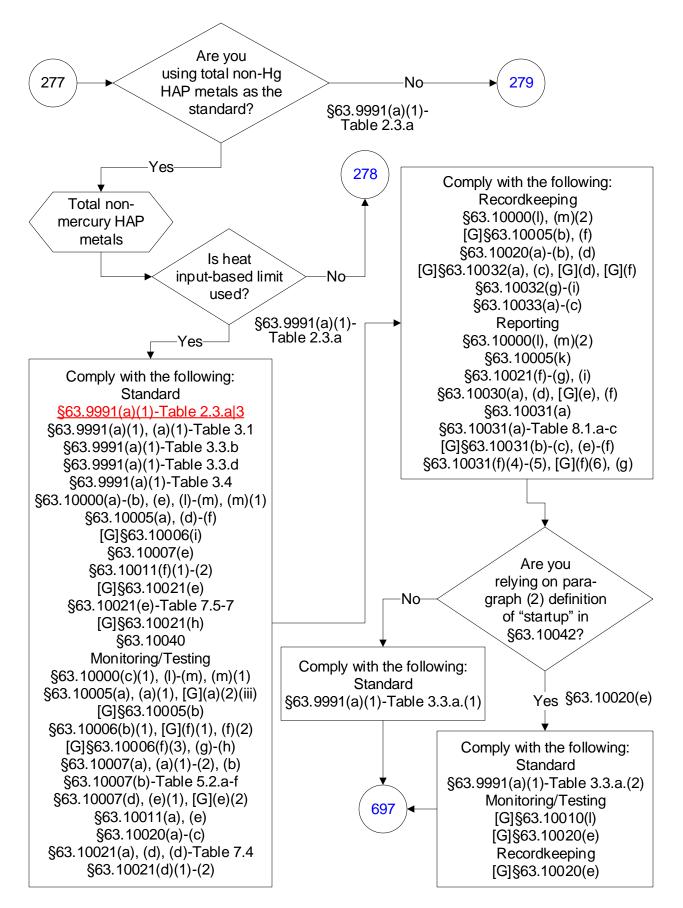

## 40 CFR Part 63, Subpart UUUUU: Coal- and Oil-Fired Electric Utility Steam Generating Units (278 of 603)