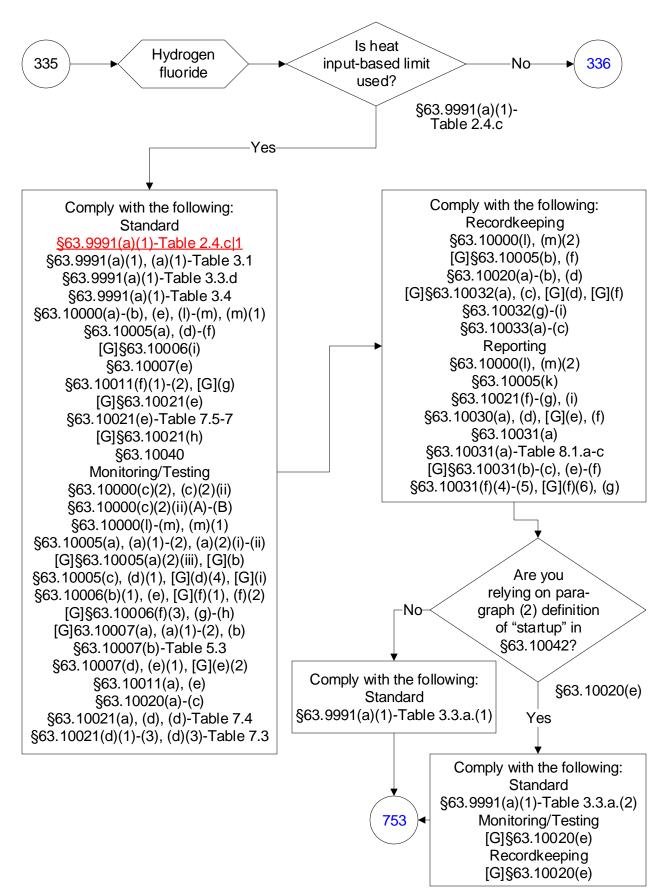

#### 40 CFR Part 63, Subpart UUUUU: Coal- and Oil-Fired Electric Utility Steam Generating Units (336 of 603)

### 40 CFR Part 63, Subpart UUUUU: Coal- and Oil-Fired Electric Utility Steam Generating Units (337 of 603)