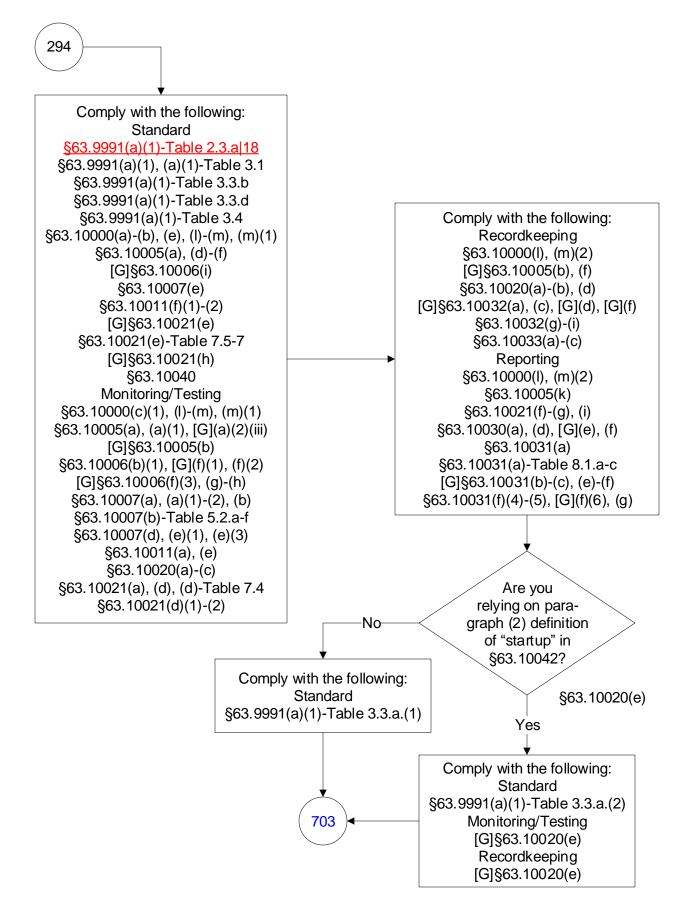

#### 40 CFR Part 63, Subpart UUUUU: Coal- and Oil-Fired Electric Utility Steam Generating Units (294 of 603)