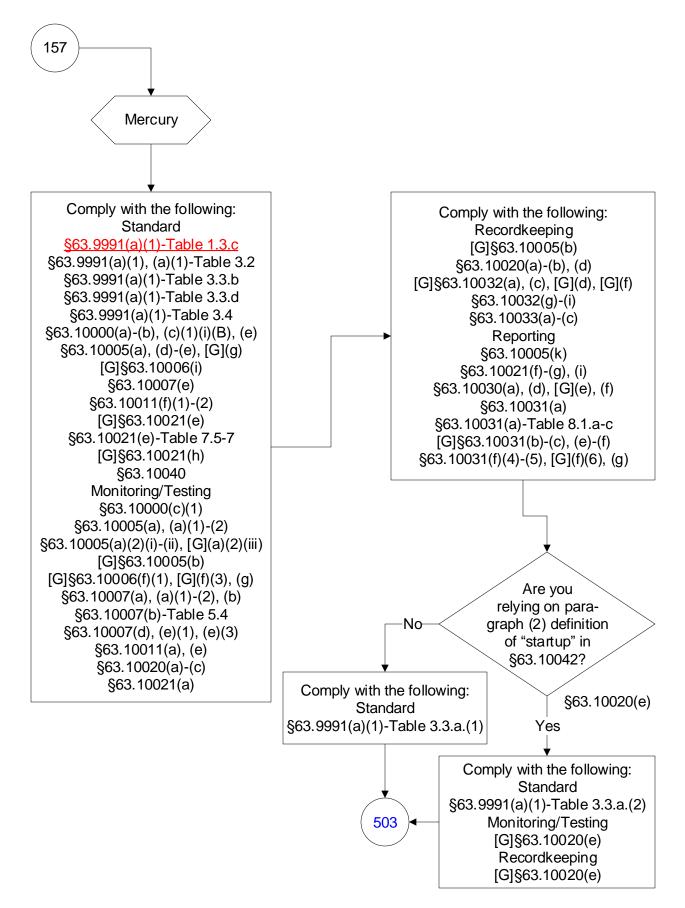

## 40 CFR Part 63, Subpart UUUUU: Coal- and Oil-Fired Electric Utility Steam Generating Units (280 of 603)