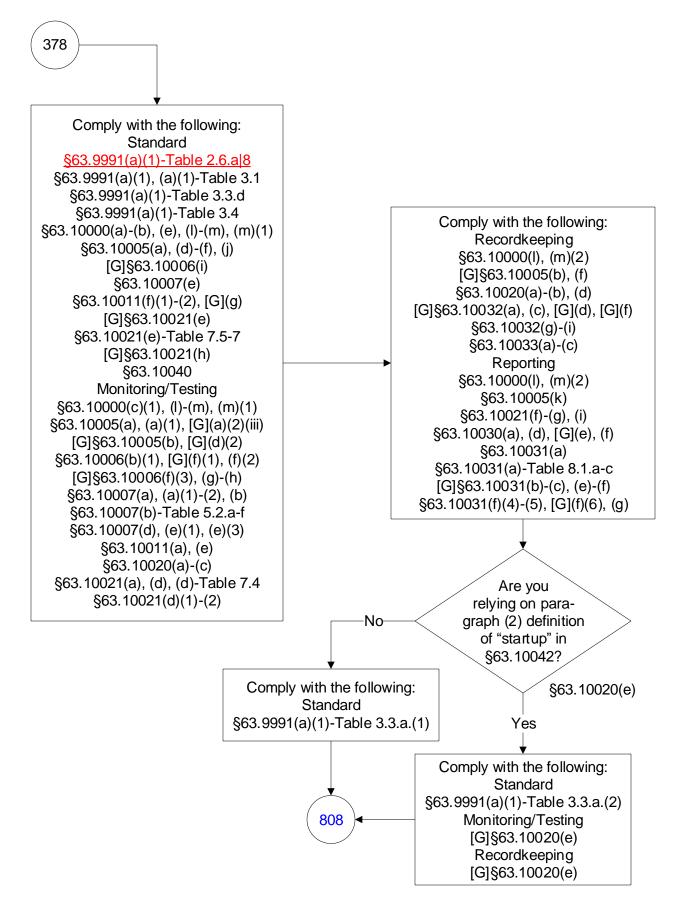

# 40 CFR Part 63, Subpart UUUUU: Coal- and Oil-Fired Electric Utility Steam Generating Units (529 of 603)