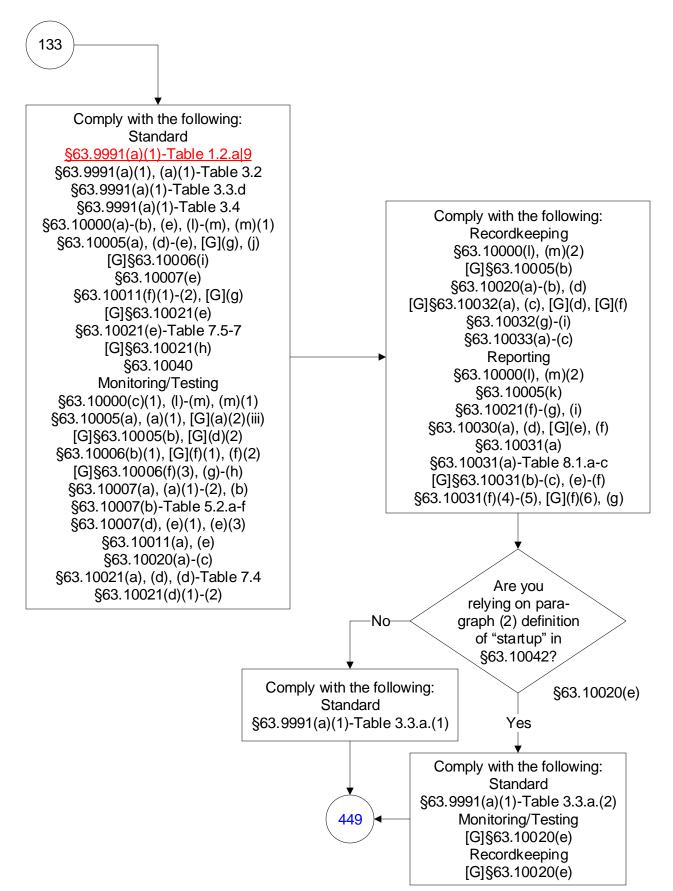

ast Modified: March 22, 2019 These flowcharts are for use by sources sub From 40 CFR Part 63, Subpart UUUUU, Amended: July 2, 2018.

These flowcharts are for use by sources subject to the Federal Operating Permit Program and are subject to change.

# 40 CFR Part 63, Subpart UUUUU: Coal- and Oil-Fired Electric Utility Steam Generating Units (24 of 603)







40 CFR Part 63, Subpart UUUUU: Coal- and Oil-Fired Electric Utility Steam Generating Units (26 of 603)



40 CFR Part 63, Subpart UUUUU: Coal- and Oil-Fired Electric Utility Steam Generating Units (27 of 603)



40 CFR Part 63, Subpart UUUUU: Coal- and Oil-Fired Electric Utility Steam Generating Units (28 of 603)



#### 40 CFR Part 63, Subpart UUUUU: Coal- and Oil-Fired Electric Utility Steam Generating Units (29 of 603)



























## 40 CFR Part 63, Subpart UUUUU: Coal- and Oil-Fired Electric Utility Steam Generating Units (36 of 603)



# 40 CFR Part 63, Subpart UUUUU: Coal- and Oil-Fired Electric Utility Steam Generating Units (37 of 603)



# 40 CFR Part 63, Subpart UUUUU: Coal- and Oil-Fired Electric Utility Steam Generating Units (38 of 603)



# 40 CFR Part 63, Subpart UUUUU: Coal- and Oil-Fired Electric Utility Steam Generating Units (39 of 603)



## 40 CFR Part 63, Subpart UUUUU: Coal- and Oil-Fired Electric Utility Steam Generating Units (40 of 603)



# 40 CFR Part 63, Subpart UUUUU: Coal- and Oil-Fired Electric Utility Steam Generating Units (41 of 603)















40 CFR Part 63, Subpart UUUUU: Coal- and Oil-Fired Electric Utility Steam Generating Units (45 of 603)



40 CFR Part 63, Su