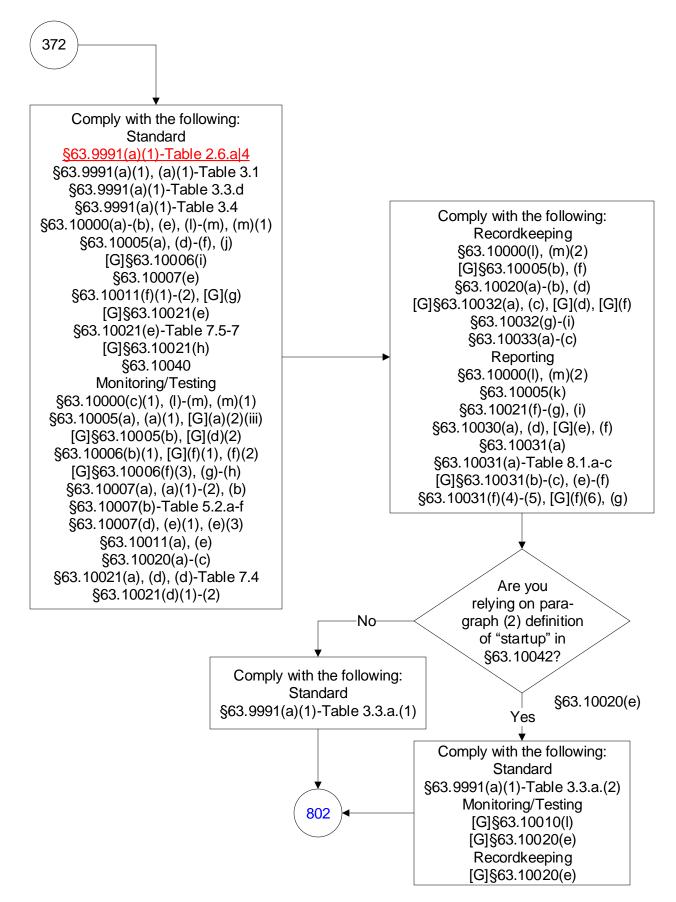

# 40 CFR Part 63, Subpart UUUUU: Coal- and Oil-Fired Electric Utility Steam Generating Units (23 of 603)

Last Modified: March 22, 2019 These flowcharts are for use by sources sub From 40 CFR Part 63, Subpart UUUUU, Amended: July 2, 2018.

These flowcharts are for use by sources subject to the Federal Operating Permit Program and are subject to change.