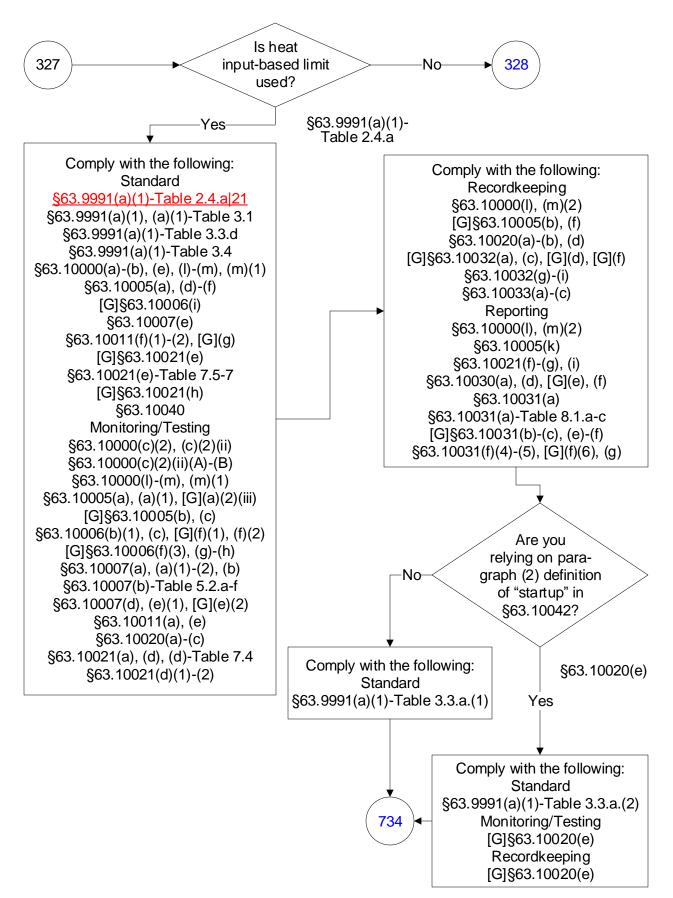

### 40 CFR Part 63, Subpart UUUUU: Coal- and Oil-Fired Electric Utility Steam Generating Units (327 of 603)