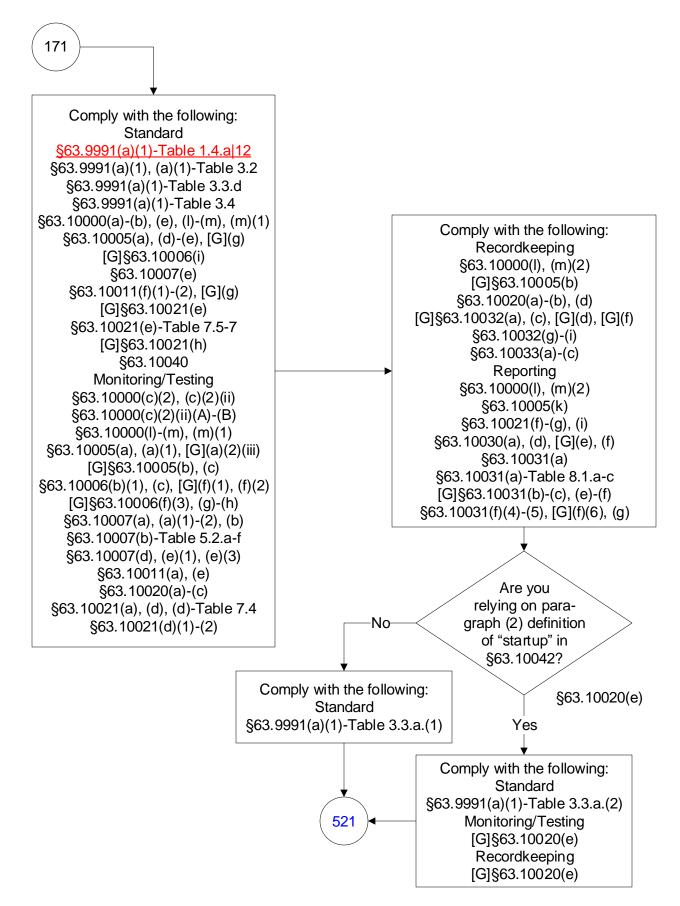

tric Utility Steam Generating Units (61 of 603)



40 CFR Part 63, Subpart UUUUU: Coal- and Oil-Fired Electric Utility Steam Generating Units (62 of 603)



#### 40 CFR Part 63, Subpart UUUUU: Coal- and Oil-Fired Electric Utility Steam Generating Units (63 of 603)



40 CFR Part 63, Subpart UUUUU: Coal- and Oil-Fired Electric Utility Steam Generating Units (64 of 603)



40 CFR Part 63, Subpart UUUUU: Coal- and Oil-Fired Electric Utility Steam Generating Units (65 of 603)



### 40 CFR Part 63, Subpart UUUUU: Coal- and Oil-Fired Electric Utility Steam Generating Units (66 of 603)



40 CFR Part 63, Subpart UUUUU: Coal- and Oil-Fired Electric Utility Steam Generating Units (67 of 603)



40 CFR Part 63, Subpart UUUUU: Coal- and Oil-Fired Electric Utility Steam Generating Units (68 of 603)



40 CFR Part 63, Subpart UUUUU: Coal- and Oil-Fired Electric Utility Steam Generating Units (69 of 603)



# 40 CFR Part 63, Subpart UUUUU: Coal- and Oil-Fired Electric Utility Steam Generating Units (70 of 603)



# 40 CFR Part 63, Subpart UUUUU: Coal- and Oil-Fired Electric Utility Steam Generating Units (71 of 603)



# 40 CFR Part 63, Subpart UUUUU: Coal- and Oil-Fired Electric Utility Steam Generating Units (72 of 603)



## 40 CFR Part 63, Subpart UUUUU: Coal- and Oil-Fired Electric Utility Steam Generating Units (73 of 603)







40 CFR Part 63, Subpart UUUUU: Coal- and Oil-Fired Electric Utility Steam Generating Units (75 of 603)



40 CFR Part 63, Subpart UUUUU: Coal- and Oil-Fired Electric Utility Steam Generating Units (76 of 603)







40 CFR Part 63, Subpart UUUUU: Coal- an