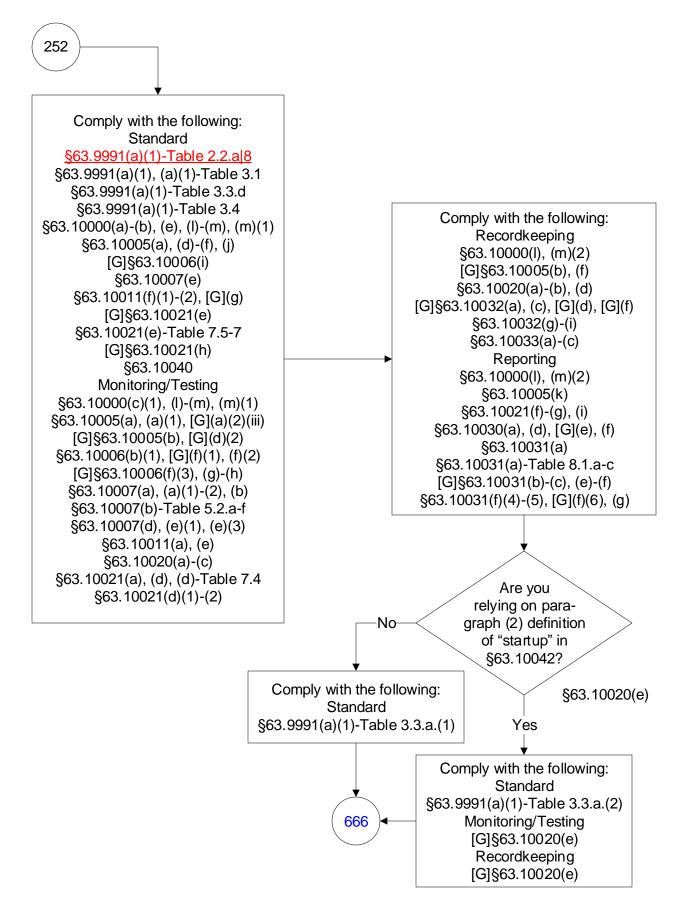

## 40 CFR Part 63, Subpart UUUUU: Coal- and Oil-Fired Electric Utility Steam Generating Units (252 of 603)