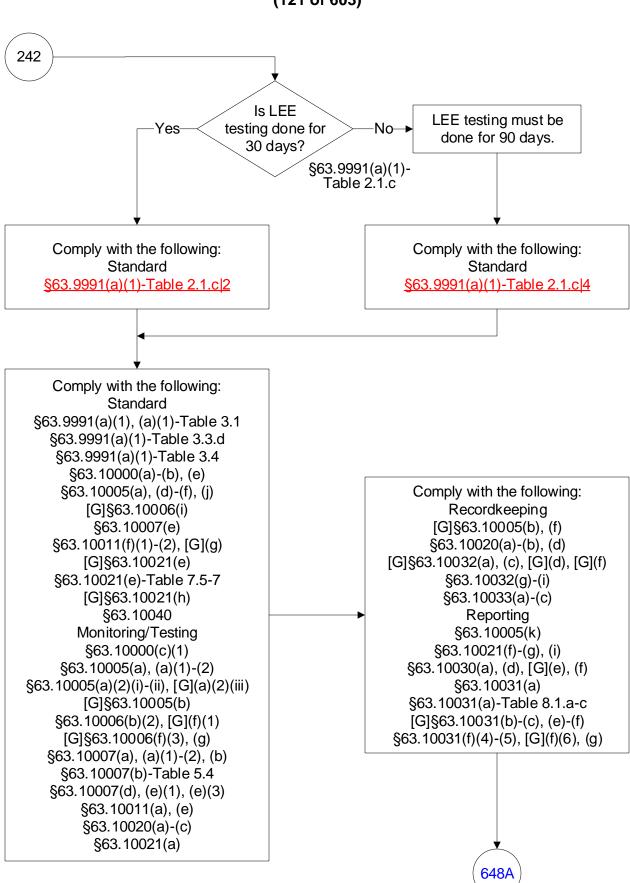

### 40 CFR Part 63, Subpart UUUUU: Coal- and Oil-Fired Electric Utility Steam Generating Units (128 of 603)