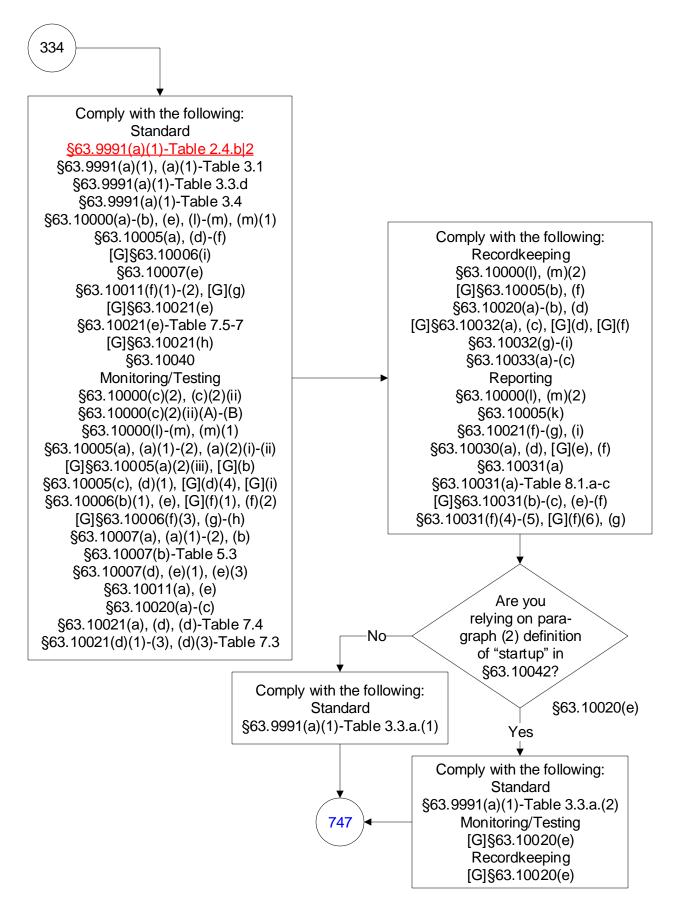

## 40 CFR Part 63, Subpart UUUUU: Coal- and Oil-Fired Electric Utility Steam Generating Units (334 of 603)