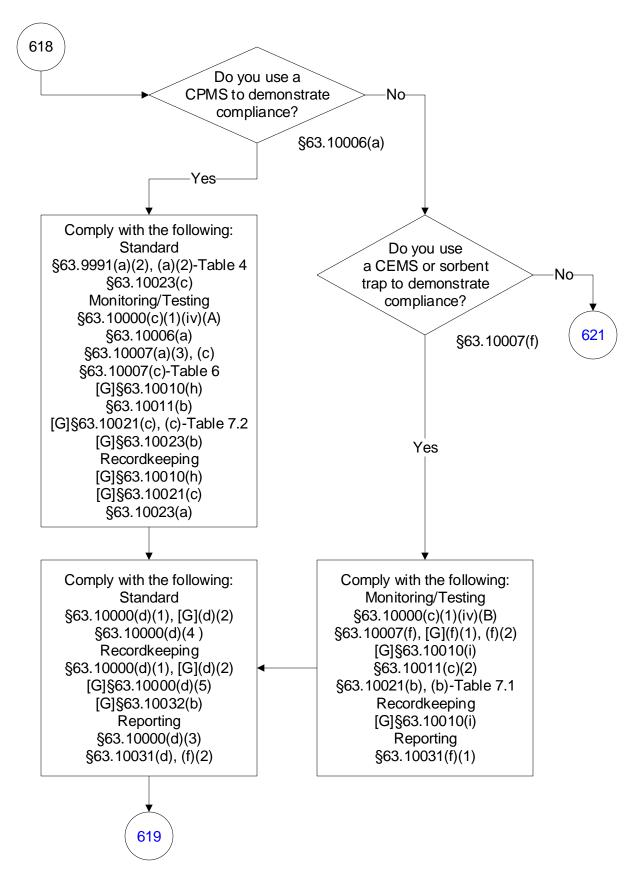

Units (418 of 603)







#### 40 CFR Part 63, Subpart UUUUU: Coal- and Oil-Fired Electric Utility Steam Generating Units (420 of 603)



## 40 CFR Part 63, Subpart UUUUU: Coal- and Oil-Fired Electric Utility Steam Generating Units (421 of 603)



## 40 CFR Part 63, Subpart UUUUU: Coal- and Oil-Fired Electric Utility Steam Generating Units (422 of 603)



## 40 CFR Part 63, Subpart UUUUU: Coal- and Oil-Fired Electric Utility Steam Generating Units (423 of 603)



# 40 CFR Part 63, Subpart UUUUU: Coal- and Oil-Fired Electric Utility Steam Generating Units (424 of 603)



#### 40 CFR Part 63, Subpart UUUUU: Coal- and Oil-Fired Electric Utility Steam Generating Units (425 of 603)



#### 40 CFR Part 63, Subpart UUUUU: Coal- and Oil-Fired Electric Utility Steam Generating Units (426 of 603)



## 40 CFR Part 63, Subpart UUUUU: Coal- and Oil-Fired Electric Utility Steam Generating Units (427 of 603)



## 40 CFR Part 63, Subpart UUUUU: Coal- and Oil-Fired Electric Utility Steam Generating Units (428 of 603)



## 40 CFR Part 63, Subpart UUUUU: Coal- and Oil-Fired Electric Utility Steam Generating Units (429 of 603)



# 40 CFR Part 63, Subpart UUUUU: Coal- and Oil-Fired Electric Utility Steam Generating Units (430 of 603)







#### 40 CFR Part 63, Subpart UUUUU: Coal- and Oil-Fired Electric Utility Steam Generating Units (432 of 603)



## 40 CFR Part 63, Subpart UUUUU: Coal- and Oil-Fired Electric Utility Steam Generating Units (433 of 603)



## 40 CFR Part 63, Subpart UUUUU: Coal- and Oil-Fired Electric Utility Steam Generating Units (434 of 603)



## 40 CFR Part 63, Subp