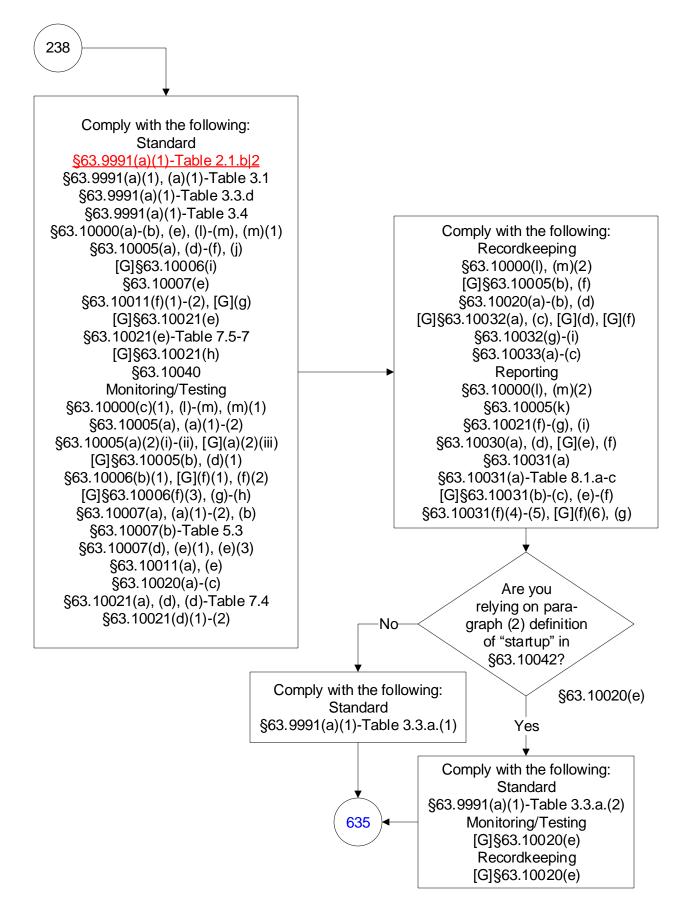

m Generating Units (108 of 603)



#### 40 CFR Part 63, Subpart UUUUU: Coal- and Oil-Fired Electric Utility Steam Generating Units (109 of 603)



40 CFR Part 63, Subpart UUUUU: Coal- and Oil-Fired Electric Utility Steam Generating Units (110 of 603)



## 40 CFR Part 63, Subpart UUUUU: Coal- and Oil-Fired Electric Utility Steam Generating Units (111 of 603)







## 40 CFR Part 63, Subpart UUUUU: Coal- and Oil-Fired Electric Utility Steam Generating Units (113 of 603)



40 CFR Part 63, Subpart UUUUU: Coal- and Oil-Fired Electric Utility Steam Generating Units (114 of 603)



## 40 CFR Part 63, Subpart UUUUU: Coal- and Oil-Fired Electric Utility Steam Generating Units (115 of 603)



40 CFR Part 63, Subpart UUUUU: Coal- and Oil-Fired Electric Utility Steam Generating Units (116 of 603)



# 40 CFR Part 63, Subpart UUUUU: Coal- and Oil-Fired Electric Utility Steam Generating Units (117 of 603)



40 CFR Part 63, Subpart UUUUU: Coal- and Oil-Fired Electric Utility Steam Generating Units (118 of 603)



## 40 CFR Part 63, Subpart UUUUU: Coal- and Oil-Fired Electric Utility Steam Generating Units (119 of 603)







40 CFR Part 63, Subpart UUUUU: Coal- and Oil-Fired Electric Utility Steam Generating Units (121 of 603)



## 40 CFR Part 63, Subpart UUUUU: Coal- and Oil-Fired Electric Utility Steam Generating Units (123 of 603)



40 CFR Part 63, Subpart UUUUU: Coal- and Oil-Fired Electric Utility Steam Generating Units (124 of 603)



## 40 CFR Part 63, Subpart UUUUU: Coal- and Oil-Fired Electric Utility Steam Generating Units (125 of 603)











### 40 CFR Part 63, Subpar