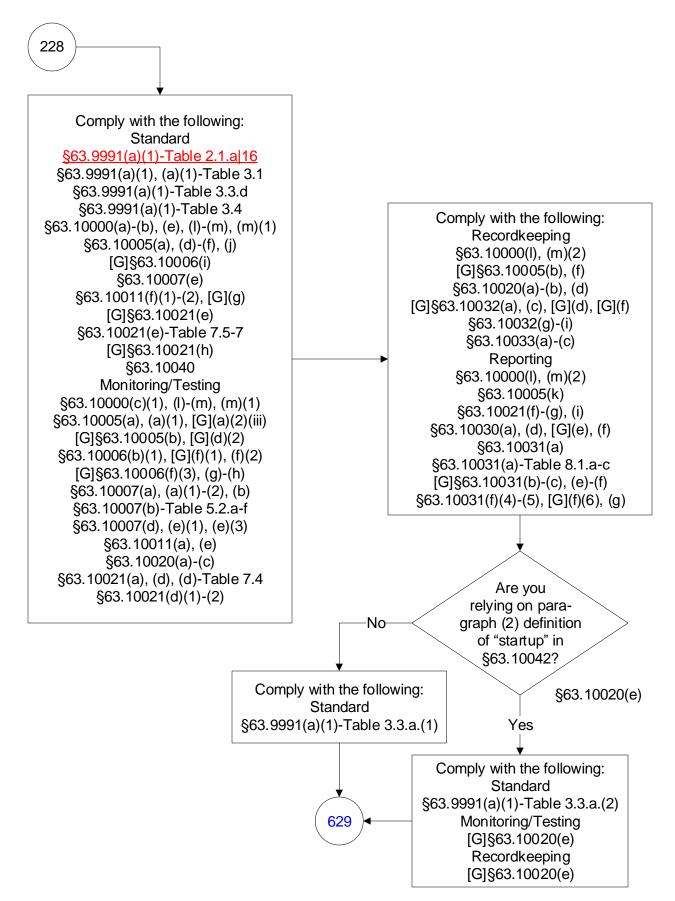

m Generating Units (97 of 603)







## 40 CFR Part 63, Subpart UUUUU: Coal- and Oil-Fired Electric Utility Steam Generating Units (99 of 603)



40 CFR Part 63, Subpart UUUUU: Coal- and Oil-Fired Electric Utility Steam Generating Units (100 of 603)



## 40 CFR Part 63, Subpart UUUUU: Coal- and Oil-Fired Electric Utility Steam Generating Units (101 of 603)



40 CFR Part 63, Subpart UUUUU: Coal- and Oil-Fired Electric Utility Steam Generating Units (102 of 603)



## 40 CFR Part 63, Subpart UUUUU: Coal- and Oil-Fired Electric Utility Steam Generating Units (103 of 603)







## 40 CFR Part 63, Subpart UUUUU: Coal- and Oil-Fired Electric Utility Steam Generating Units (105 of 603)



40 CFR Part 63, Subpart UUUUU: Coal- and Oil-Fired Electric Utility Steam Generating Units (106 of 603)



## 40 CFR Part 63, Subpart UUUUU: Coal- and Oil-Fired Electric Utility Steam Generating Units (107 of 603)



40 CFR Part 63, Subpart UUUUU: Coal- and Oil-Fired Electric Utility Steam Generating Units (108 of 603)



#### 40 CFR Part 63, Subpart UUUUU: Coal- and Oil-Fired Electric Utility Steam Generating Units (109 of 603)



40 CFR Part 63, Subpart UUUUU: Coal- and Oil-Fired Electric Utility Steam Generating Units (110 of 603)



## 40 CFR Part 63, Subpart UUUUU: Coal- and Oil-Fired Electric Utility Steam Generating Units (111 of 603)







## 40 CFR Part 63, Subpart UUUUU: Coal- and Oil-Fired Electric Utility Steam Generating Units (113 of 603)



40 CFR Part 63, Subpart UUUUU: Coal- and Oil-Fired Electric Utility Steam Generating Units (114 of 603)



## 40 CFR Part 63, Subpart UUUU