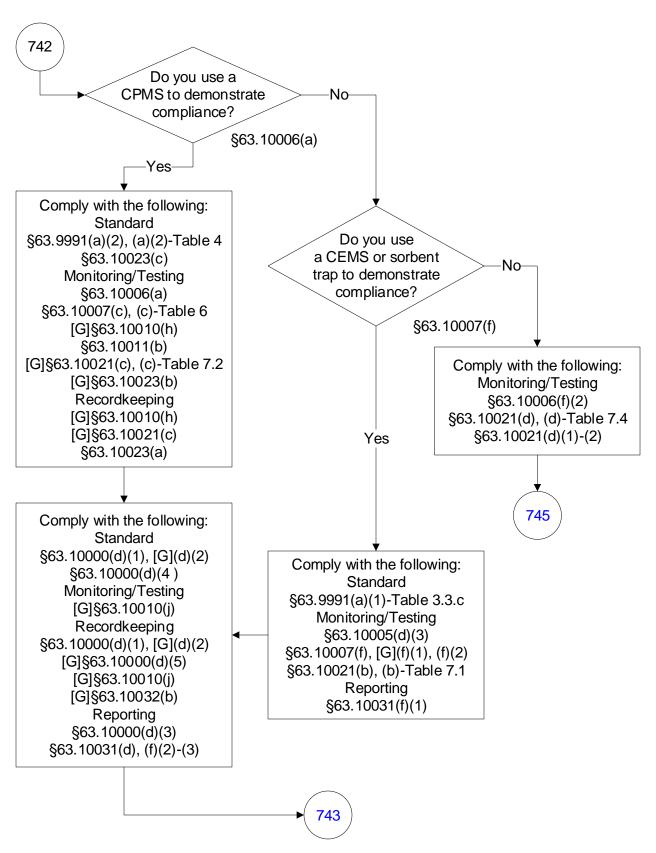

nerating Units (543 of 603)



## 40 CFR Part 63, Subpart UUUUU: Coal- and Oil-Fired Electric Utility Steam Generating Units (544 of 603)



## 40 CFR Part 63, Subpart UUUUU: Coal- and Oil-Fired Electric Utility Steam Generating Units (545 of 603)



## 40 CFR Part 63, Subpart UUUUU: Coal- and Oil-Fired Electric Utility Steam Generating Units (546 of 603)



# 40 CFR Part 63, Subpart UUUUU: Coal- and Oil-Fired Electric Utility Steam Generating Units (547 of 603)



## 40 CFR Part 63, Subpart UUUUU: Coal- and Oil-Fired Electric Utility Steam Generating Units (548 of 603)



### 40 CFR Part 63, Subpart UUUUU: Coal- and Oil-Fired Electric Utility Steam Generating Units (549 of 603)



### 40 CFR Part 63, Subpart UUUUU: Coal- and Oil-Fired Electric Utility Steam Generating Units (550 of 603)



## 40 CFR Part 63, Subpart UUUUU: Coal- and Oil-Fired Electric Utility Steam Generating Units (551 of 603)



## 40 CFR Part 63, Subpart UUUUU: Coal- and Oil-Fired Electric Utility Steam Generating Units (552 of 603)



## 40 CFR Part 63, Subpart UUUUU: Coal- and Oil-Fired Electric Utility Steam Generating Units (553 of 603)



## 40 CFR Part 63, Subpart UUUUU: Coal- and Oil-Fired Electric Utility Steam Generating Units (554 of 603)







### 40 CFR Part 63, Subpart UUUUU: Coal- and Oil-Fired Electric Utility Steam Generating Units (556 of 603)



## 40 CFR Part 63, Subpart UUUUU: Coal- and Oil-Fired Electric Utility Steam Generating Units (557 of 603)



## 40 CFR Part 63, Subpart UUUUU: Coal- and Oil-Fired Electric Utility Steam Generating Units (558 of 603)



## 40 CFR Part 63, Subp