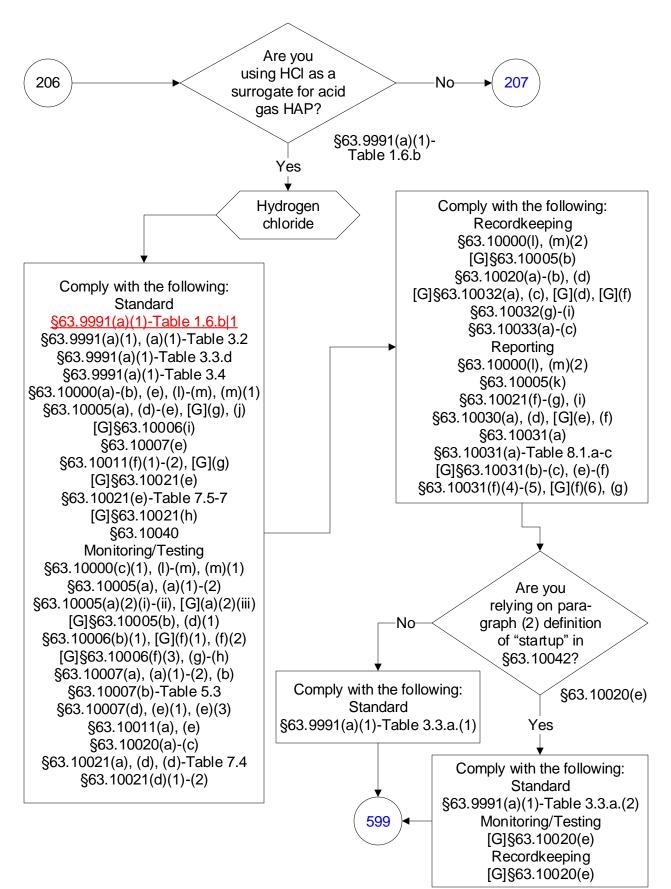

#### 40 CFR Part 63, Subpart UUUUU: Coal- and Oil-Fired Electric Utility Steam Generating Units (87 of 603)