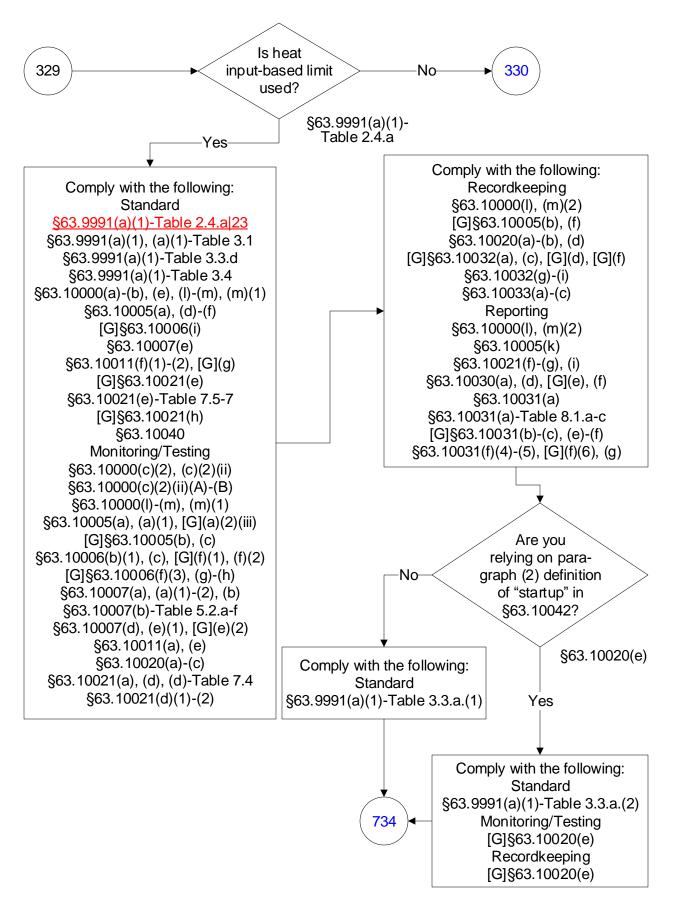

# 40 CFR Part 63, Subpart UUUUU: Coal- and Oil-Fired Electric Utility Steam Generating Units (328 of 603)