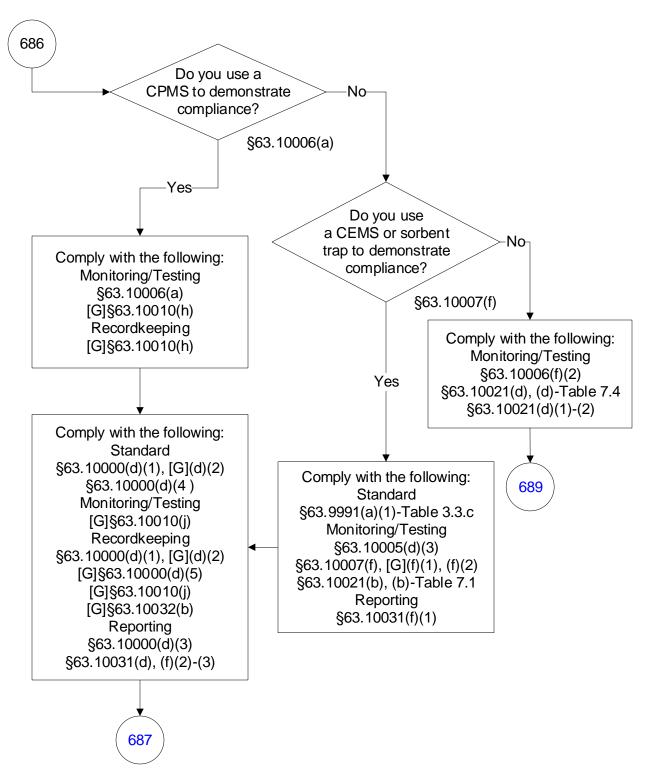

Units (486 of 603)



#### 40 CFR Part 63, Subpart UUUUU: Coal- and Oil-Fired Electric Utility Steam Generating Units (487 of 603)



## 40 CFR Part 63, Subpart UUUUU: Coal- and Oil-Fired Electric Utility Steam Generating Units (488 of 603)



## 40 CFR Part 63, Subpart UUUUU: Coal- and Oil-Fired Electric Utility Steam Generating Units (489 of 603)



## 40 CFR Part 63, Subpart UUUUU: Coal- and Oil-Fired Electric Utility Steam Generating Units (490 of 603)



# 40 CFR Part 63, Subpart UUUUU: Coal- and Oil-Fired Electric Utility Steam Generating Units (491 of 603)



#### 40 CFR Part 63, Subpart UUUUU: Coal- and Oil-Fired Electric Utility Steam Generating Units (492 of 603)



#### 40 CFR Part 63, Subpart UUUUU: Coal- and Oil-Fired Electric Utility Steam Generating Units (493 of 603)







## 40 CFR Part 63, Subpart UUUUU: Coal- and Oil-Fired Electric Utility Steam Generating Units (495 of 603)



## 40 CFR Part 63, Subpart UUUUU: Coal- and Oil-Fired Electric Utility Steam Generating Units (496 of 603)



## 40 CFR Part 63, Subpart UUUUU: Coal- and Oil-Fired Electric Utility Steam Generating Units (497 of 603)



## 40 CFR Part 63, Subpart UUUUU: Coal- and Oil-Fired Electric Utility Steam Generating Units (498 of 603)



#### 40 CFR Part 63, Subpart UUUUU: Coal- and Oil-Fired Electric Utility Steam Generating Units (499 of 603)



#### 40 CFR Part 63, Subpart UUUUU: Coal- and Oil-Fired Electric Utility Steam Generating Units (500 of 603)



## 40 CFR Part 63, Subpart UUUUU: Coal- and Oil-Fired Electric Utility Steam Generating Units (501 of 603)



## 40 CFR Part 63, Subpa