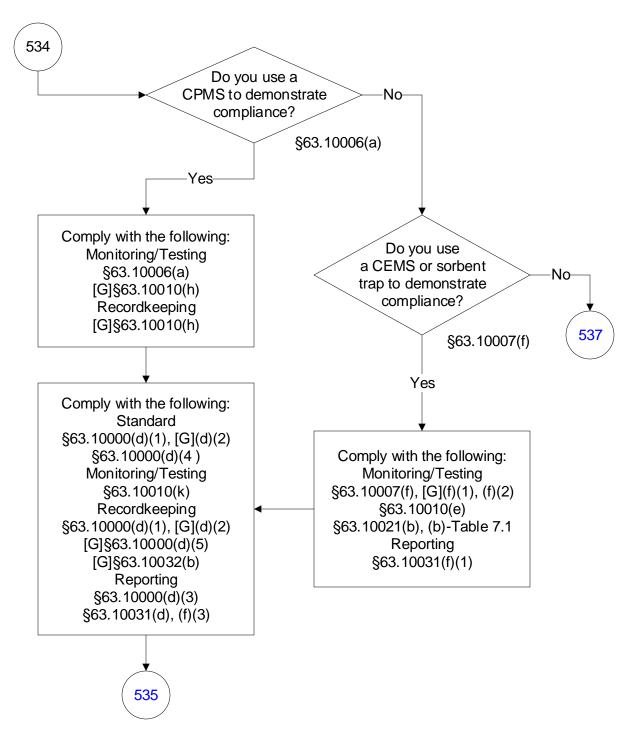

# 40 CFR Part 63, Subpart UUUUU: Coal- and Oil-Fired Electric Utility Steam Generating Units (534 of 603)

# 40 CFR Part 63, Subpart UUUUU: Coal- and Oil-Fired Electric Utility Steam Generating Units (535 of 603)