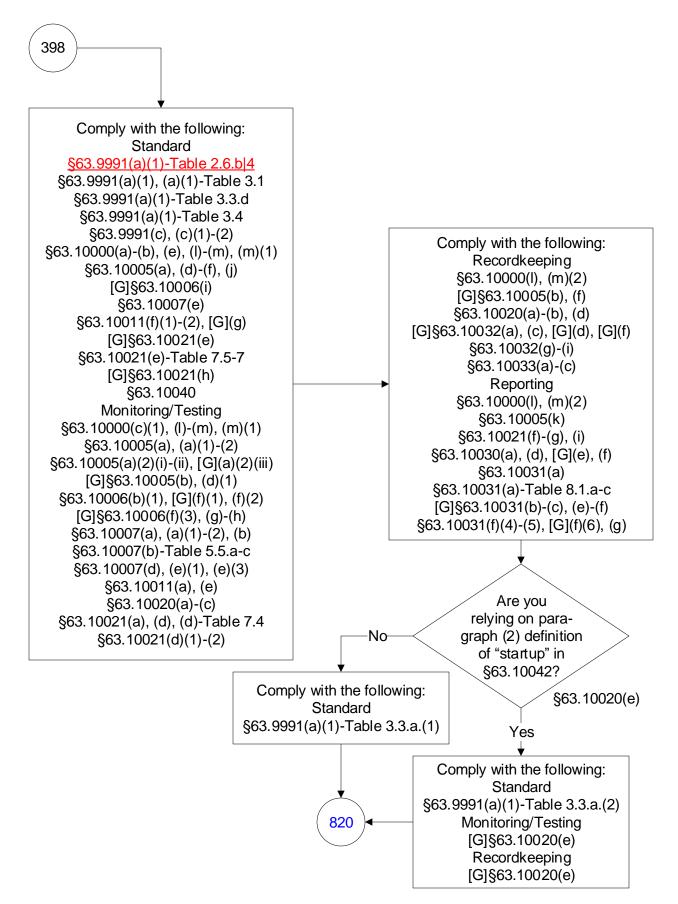

nits (232 of 603)



## 40 CFR Part 63, Subpart UUUUU: Coal- and Oil-Fired Electric Utility Steam Generating Units (233 of 603)



40 CFR Part 63, Subpart UUUUU: Coal- and Oil-Fired Electric Utility Steam Generating Units (234 of 603)



## 40 CFR Part 63, Subpart UUUUU: Coal- and Oil-Fired Electric Utility Steam Generating Units (235 of 603)







## 40 CFR Part 63, Subpart UUUUU: Coal- and Oil-Fired Electric Utility Steam Generating Units (237 of 603)







## 40 CFR Part 63, Subpart UUUUU: Coal- and Oil-Fired Electric Utility Steam Generating Units (239 of 603)







## 40 CFR Part 63, Subpart UUUUU: Coal- and Oil-Fired Electric Utility Steam Generating Units (241 of 603)



#### 40 CFR Part 63, Subpart UUUUU: Coal- and Oil-Fired Electric Utility Steam Generating Units (242 of 603)





#### 40 CFR Part 63, Subpart UUUUU: Coal- and Oil-Fired Electric Utility Steam Generating Units (243 of 603)









## 40 CFR Part 63, Subpart UUUUU: Coal- and Oil-Fired Electric Utility Steam Generating Units (246 of 603)



# 40 CFR Part 63, Subpart UUUUU: Coal- and Oil-Fired Electric Utility Steam Generating Units (247 of 603)



# 40 CFR Part 63, Subpart UUUUU: Coal- and Oil-Fired Electric Utility Steam Generating Units (248 of 603)



# 40 CFR Part 63, Subpart UUUUU: Coal- and Oil-Fired Electric Utility Steam Generating Units (249 of 603)



# 40 CFR Part 63, Subpart UUUUU: Coal- and Oil-Fired Electric Utility Steam Generating Units (250 of 603)





40 CFR Part 63, Subpart UUUUU: Coal- and Oil-Fired Electric Utility Steam Generating Units (251 of 603)

## 40 CFR Part 63, Subpar