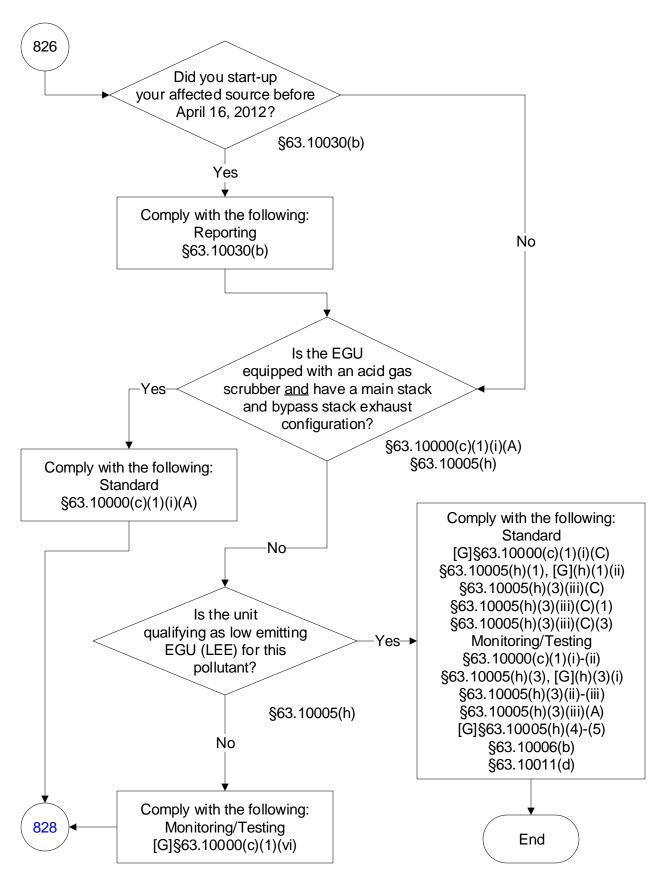

These flowcharts are for use by sources subject to the Federal Operating Permit Program and are subject to change.