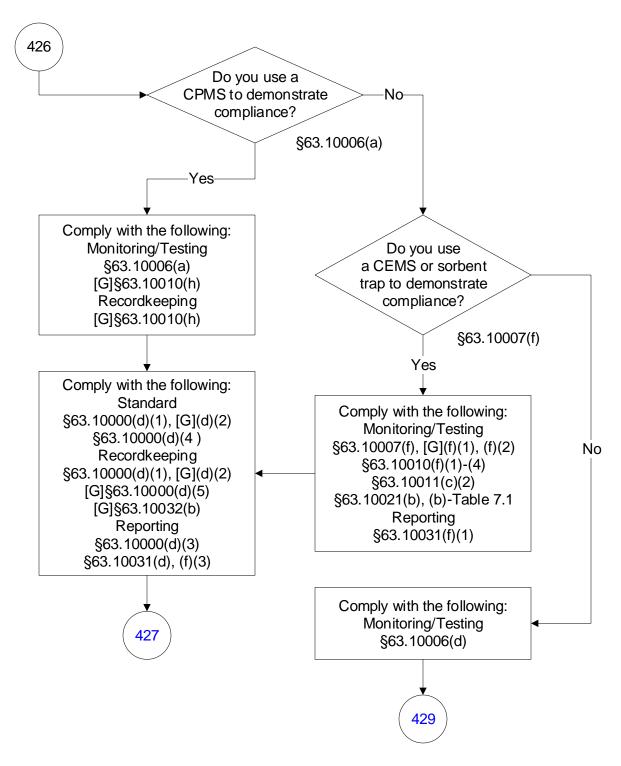

Units (261 of 603)



# 40 CFR Part 63, Subpart UUUUU: Coal- and Oil-Fired Electric Utility Steam Generating Units (262 of 603)







#### 40 CFR Part 63, Subpart UUUUU: Coal- and Oil-Fired Electric Utility Steam Generating Units (264 of 603)



## 40 CFR Part 63, Subpart UUUUU: Coal- and Oil-Fired Electric Utility Steam Generating Units (265 of 603)



## 40 CFR Part 63, Subpart UUUUU: Coal- and Oil-Fired Electric Utility Steam Generating Units (266 of 603)



## 40 CFR Part 63, Subpart UUUUU: Coal- and Oil-Fired Electric Utility Steam Generating Units (267 of 603)



# 40 CFR Part 63, Subpart UUUUU: Coal- and Oil-Fired Electric Utility Steam Generating Units (268 of 603)







#### 40 CFR Part 63, Subpart UUUUU: Coal- and Oil-Fired Electric Utility Steam Generating Units (270 of 603)



## 40 CFR Part 63, Subpart UUUUU: Coal- and Oil-Fired Electric Utility Steam Generating Units (271 of 603)



## 40 CFR Part 63, Subpart UUUUU: Coal- and Oil-Fired Electric Utility Steam Generating Units (272 of 603)



## 40 CFR Part 63, Subpart UUUUU: Coal- and Oil-Fired Electric Utility Steam Generating Units (273 of 603)



## 40 CFR Part 63, Subpart UUUUU: Coal- and Oil-Fired Electric Utility Steam Generating Units (274 of 603)







#### 40 CFR Part 63, Subpart UUUUU: Coal- and Oil-Fired Electric Utility Steam Generating Units (276 of 603)



## 40 CFR Part 63, Subpart UUUUU: Coal- and Oil-Fired Electric Utility Steam Generating Units (277 of 603)



## 40 CFR Part 63, Subpart UUUUU: Coal- and Oil-Fired Electric Utility Steam Generating Units (278 of 603)



## 40 CFR Part 63, Sub