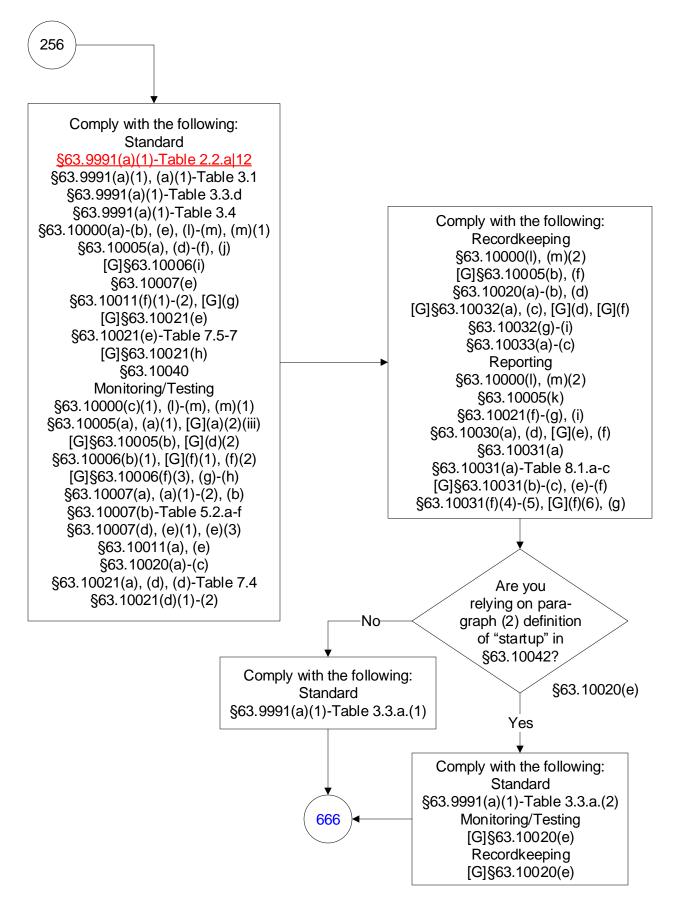

# 40 CFR Part 63, Subpart UUUUU: Coal- and Oil-Fired Electric Utility Steam Generating Units (24 of 603)

40 CFR Part 63, Subpart UUUUU: Coal- and Oil-Fired Electric Utility Steam Generating Units (26 of 603)