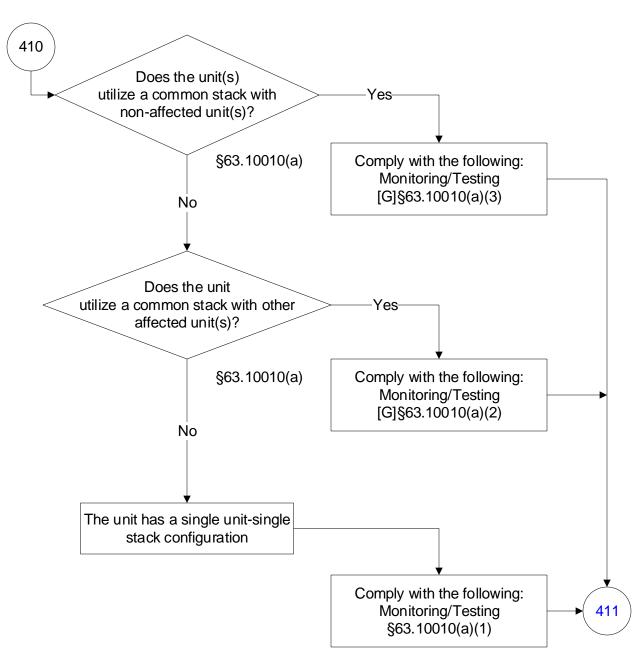

## 40 CFR Part 63, Subpart UUUUU: Coal- and Oil-Fired Electric Utility Steam Generating Units (253 of 603)