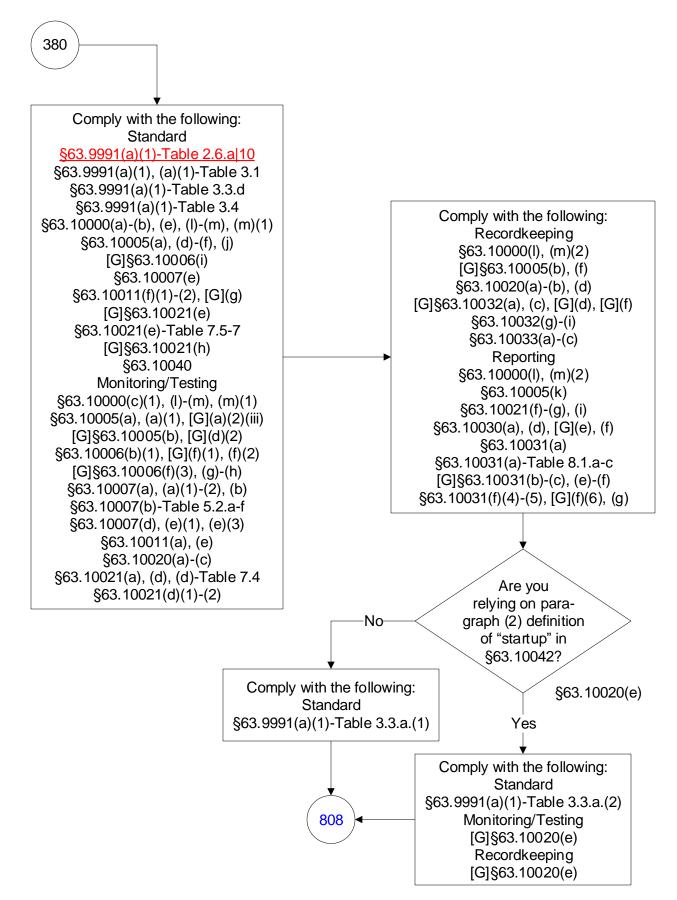

# 40 CFR Part 63, Subpart UUUUU: Coal- and Oil-Fired Electric Utility Steam Generating Units (532 of 603)