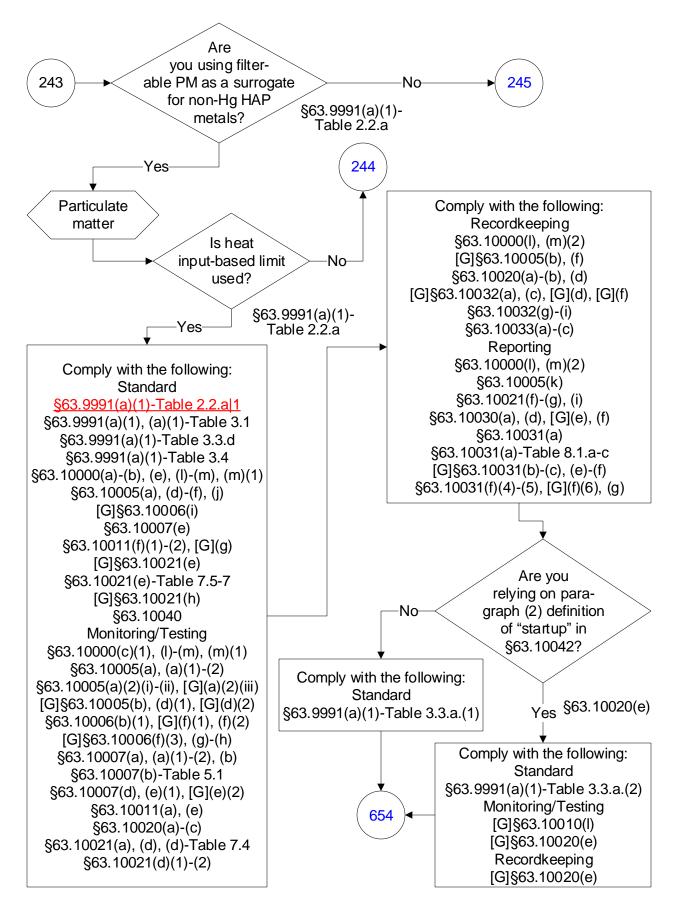

team Generating Units (114 of 603)



## 40 CFR Part 63, Subpart UUUUU: Coal- and Oil-Fired Electric Utility Steam Generating Units (115 of 603)



40 CFR Part 63, Subpart UUUUU: Coal- and Oil-Fired Electric Utility Steam Generating Units (116 of 603)



# 40 CFR Part 63, Subpart UUUUU: Coal- and Oil-Fired Electric Utility Steam Generating Units (117 of 603)



40 CFR Part 63, Subpart UUUUU: Coal- and Oil-Fired Electric Utility Steam Generating Units (118 of 603)



## 40 CFR Part 63, Subpart UUUUU: Coal- and Oil-Fired Electric Utility Steam Generating Units (119 of 603)







40 CFR Part 63, Subpart UUUUU: Coal- and Oil-Fired Electric Utility Steam Generating Units (121 of 603)



## 40 CFR Part 63, Subpart UUUUU: Coal- and Oil-Fired Electric Utility Steam Generating Units (123 of 603)



40 CFR Part 63, Subpart UUUUU: Coal- and Oil-Fired Electric Utility Steam Generating Units (124 of 603)



## 40 CFR Part 63, Subpart UUUUU: Coal- and Oil-Fired Electric Utility Steam Generating Units (125 of 603)











### 40 CFR Part 63, Subpart UUUUU: Coal- and Oil-Fired Electric Utility Steam Generating Units (128 of 603)







#### 40 CFR Part 63, Subpart UUUUU: Coal- and Oil-Fired Electric Utility Steam Generating Units (130 of 603)



40 CFR Part 63, Subpart UUUUU: Coal- and Oil-Fired Electric Utility Steam Generating Units (131 of 603)



## 40 CFR Part 63, Subpart UUUUU: Coal- and Oil-Fired Electric Utility Steam Generating Units (132 of 603)



40 CFR Part 63, Subpart UUUUU: Coal- and Oil-Fired Electric Utility Steam Generating Units (133 of 603)











### 40 CFR Par