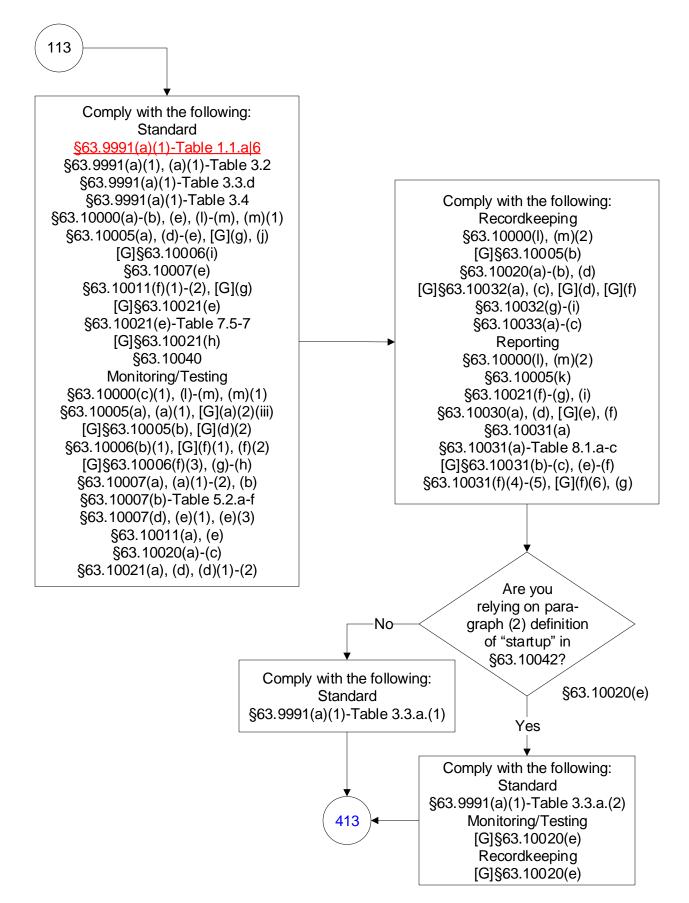

These flowcharts are for use by sources subject to the Federal Operating Permit Program and are subject to change.