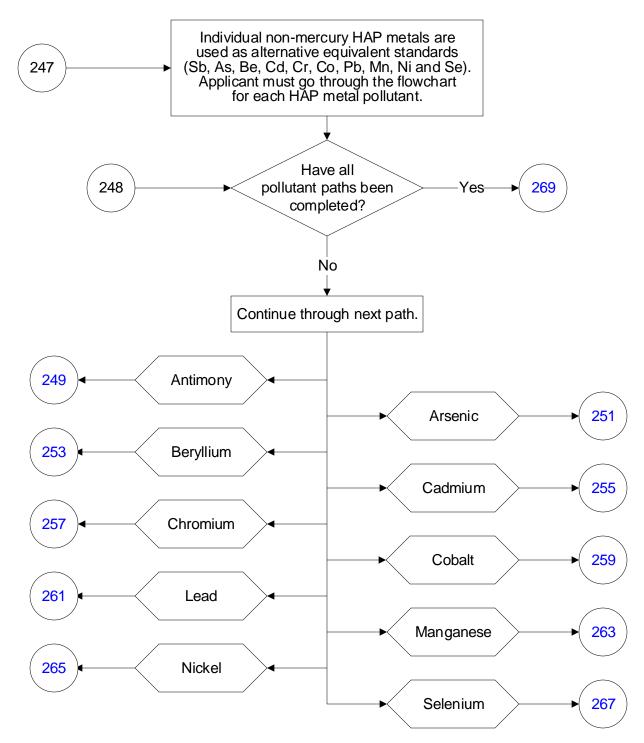

erating Units (116 of 603)



# 40 CFR Part 63, Subpart UUUUU: Coal- and Oil-Fired Electric Utility Steam Generating Units (117 of 603)



40 CFR Part 63, Subpart UUUUU: Coal- and Oil-Fired Electric Utility Steam Generating Units (118 of 603)



## 40 CFR Part 63, Subpart UUUUU: Coal- and Oil-Fired Electric Utility Steam Generating Units (119 of 603)







40 CFR Part 63, Subpart UUUUU: Coal- and Oil-Fired Electric Utility Steam Generating Units (121 of 603)



## 40 CFR Part 63, Subpart UUUUU: Coal- and Oil-Fired Electric Utility Steam Generating Units (123 of 603)



40 CFR Part 63, Subpart UUUUU: Coal- and Oil-Fired Electric Utility Steam Generating Units (124 of 603)



## 40 CFR Part 63, Subpart UUUUU: Coal- and Oil-Fired Electric Utility Steam Generating Units (125 of 603)











### 40 CFR Part 63, Subpart UUUUU: Coal- and Oil-Fired Electric Utility Steam Generating Units (128 of 603)







#### 40 CFR Part 63, Subpart UUUUU: Coal- and Oil-Fired Electric Utility Steam Generating Units (130 of 603)



40 CFR Part 63, Subpart UUUUU: Coal- and Oil-Fired Electric Utility Steam Generating Units (131 of 603)



## 40 CFR Part 63, Subpart UUUUU: Coal- and Oil-Fired Electric Utility Steam Generating Units (132 of 603)



40 CFR Part 63, Subpart UUUUU: Coal- and Oil-Fired Electric Utility Steam Generating Units (133 of 603)











### 40 CFR Part 63, Subpart UUUUU: Coal- and Oil-Fired Electric Utility Steam Generating Units (136 of 603)







### 40 CFR Part 63, Subpart UUUUU: Coal- and Oil-Fired Electric Utility Steam Generating Units (138 of 603)







#### 40 C