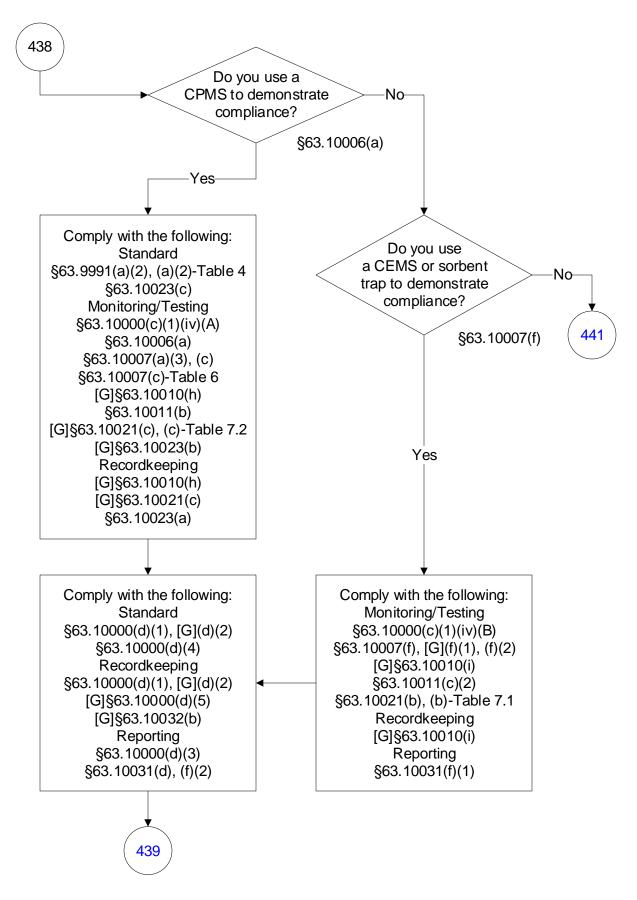

its (273 of 603)



## 40 CFR Part 63, Subpart UUUUU: Coal- and Oil-Fired Electric Utility Steam Generating Units (274 of 603)







#### 40 CFR Part 63, Subpart UUUUU: Coal- and Oil-Fired Electric Utility Steam Generating Units (276 of 603)



## 40 CFR Part 63, Subpart UUUUU: Coal- and Oil-Fired Electric Utility Steam Generating Units (277 of 603)



## 40 CFR Part 63, Subpart UUUUU: Coal- and Oil-Fired Electric Utility Steam Generating Units (278 of 603)



## 40 CFR Part 63, Subpart UUUUU: Coal- and Oil-Fired Electric Utility Steam Generating Units (279 of 603)



## 40 CFR Part 63, Subpart UUUUU: Coal- and Oil-Fired Electric Utility Steam Generating Units (280 of 603)







#### 40 CFR Part 63, Subpart UUUUU: Coal- and Oil-Fired Electric Utility Steam Generating Units (282 of 603)



## 40 CFR Part 63, Subpart UUUUU: Coal- and Oil-Fired Electric Utility Steam Generating Units (283 of 603)



## 40 CFR Part 63, Subpart UUUUU: Coal- and Oil-Fired Electric Utility Steam Generating Units (284 of 603)



## 40 CFR Part 63, Subpart UUUUU: Coal- and Oil-Fired Electric Utility Steam Generating Units (285 of 603)



# 40 CFR Part 63, Subpart UUUUU: Coal- and Oil-Fired Electric Utility Steam Generating Units (286 of 603)







#### 40 CFR Part 63, Subpart UUUUU: Coal- and Oil-Fired Electric Utility Steam Generating Units (288 of 603)



## 40 CFR Part 63, Subpart UUUUU: Coal- and Oil-Fired Electric Utility Steam Generating Units (289 of 603)



## 40 CFR Part 63, Subpart UUUUU: Coal- and Oil-Fired Electric Utility Steam Generating Units (290 of 603)



## 40 CFR Part 63, Subp