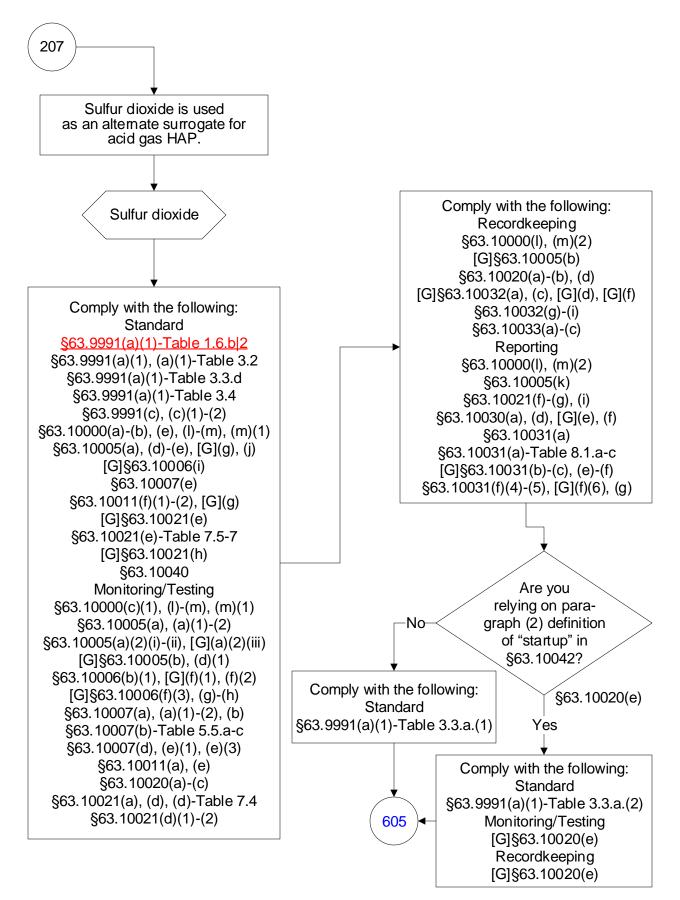

#### 40 CFR Part 63, Subpart UUUUU: Coal- and Oil-Fired Electric Utility Steam Generating Units (87 of 603)