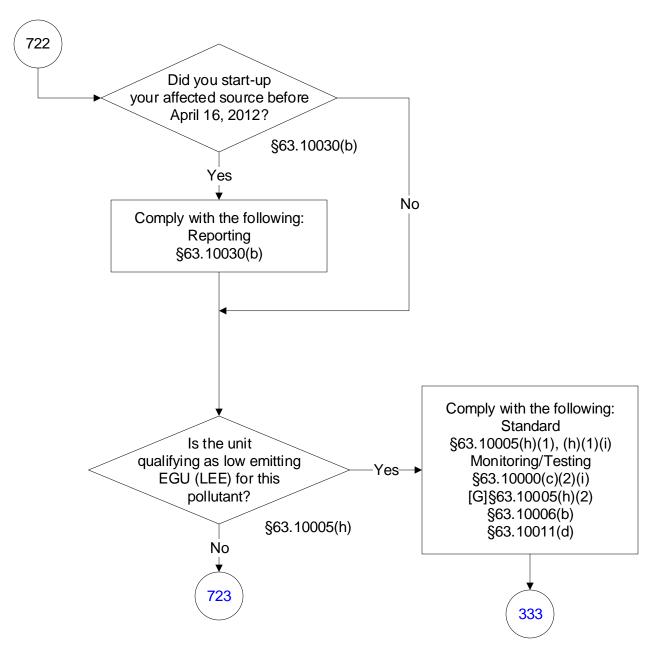

# 40 CFR Part 63, Subpart UUUUU: Coal- and Oil-Fired Electric Utility Steam Generating Units (23 of 603)

Last Modified: March 22, 2019 These flowcharts are for use by sources sub From 40 CFR Part 63, Subpart UUUUU, Amended: July 2, 2018.

These flowcharts are for use by sources subject to the Federal Operating Permit Program and are subject to change.