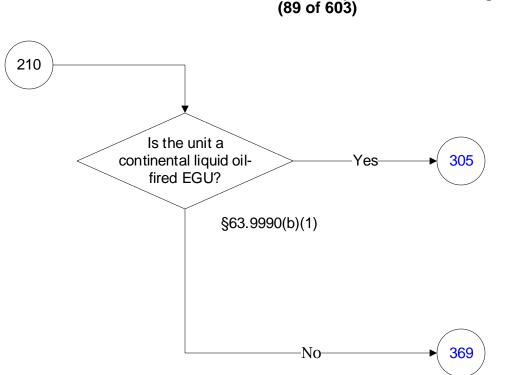

# 40 CFR Part 63, Subpart UUUUU: Coal- and Oil-Fired Electric Utility Steam Generating Units (89 of 603)