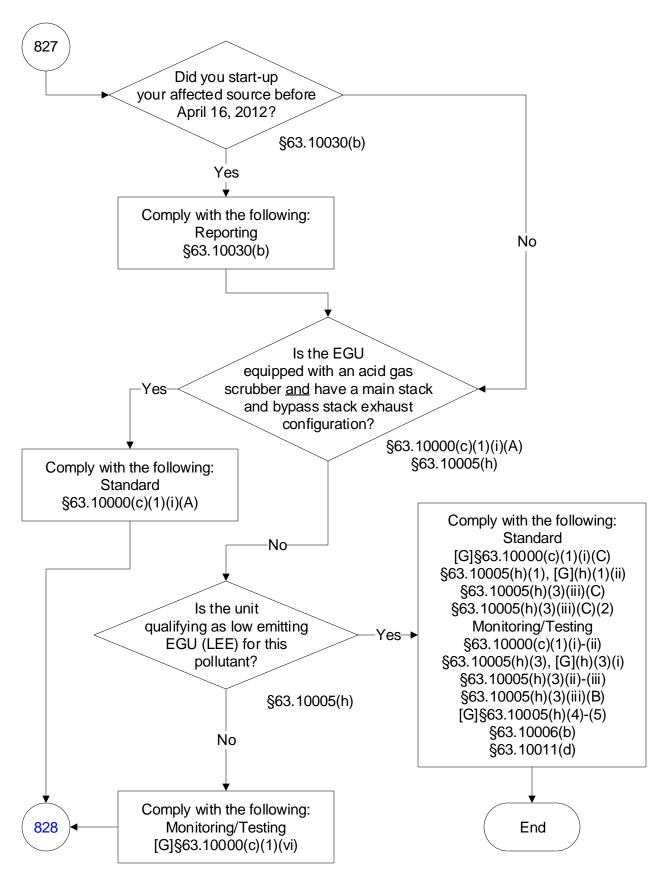

These flowcharts are for use by sources subject to the Federal Operating Permit Program and are subject to change.