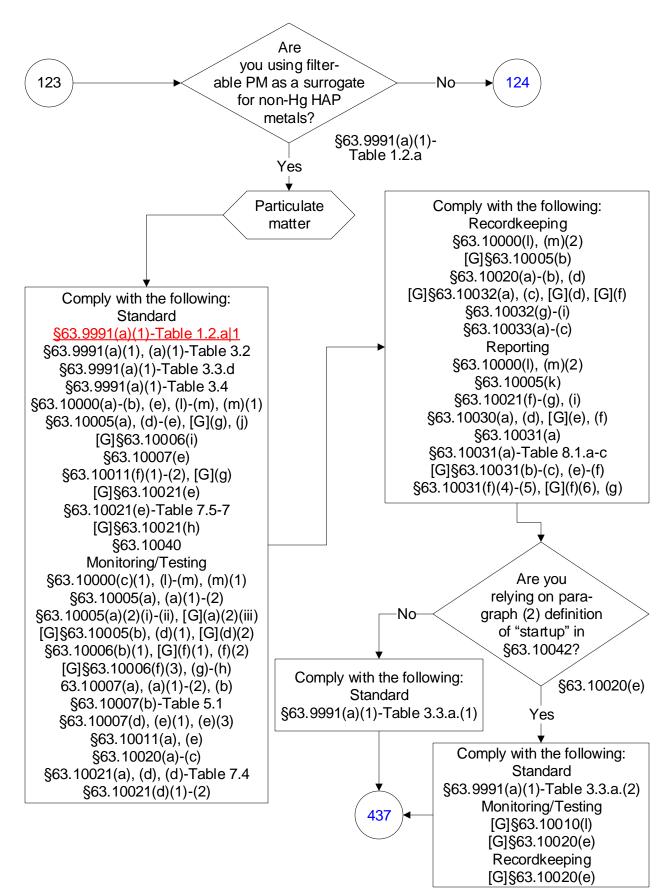

## 40 CFR Part 63, Subpart UUUUU: Coal- and Oil-Fired Electric Utility Steam Generating Units (237 of 603)

## 40 CFR Part 63, Subpart UUUUU: Coal- and Oil-Fired Electric Utility Steam Generating Units (239 of 603)

## 40 CFR Part 63, Subpart UUUUU: Coal- and Oil-Fired Electric Utility Steam Generating Units (241 of 603)

#### 40 CFR Part 63, Subpart UUUUU: Coal- and Oil-Fired Electric Utility Steam Generating Units (242 of 603)

#### 40 CFR Part 63, Subpart UUUUU: Coal- and Oil-Fired Electric Utility Steam Generating Units (243 of 603)

## 40 CFR Part 63, Subpart UUUUU: Coal- and Oil-Fired Electric Utility Steam Generating Units (246 of 603)