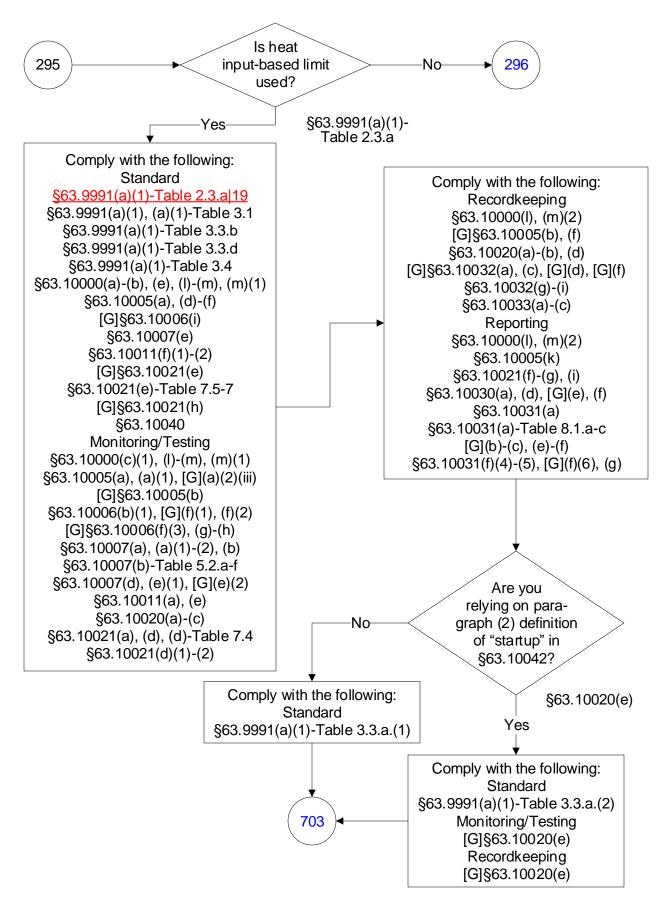

## 40 CFR Part 63, Subpart UUUUU: Coal- and Oil-Fired Electric Utility Steam Generating Units (295 of 603)