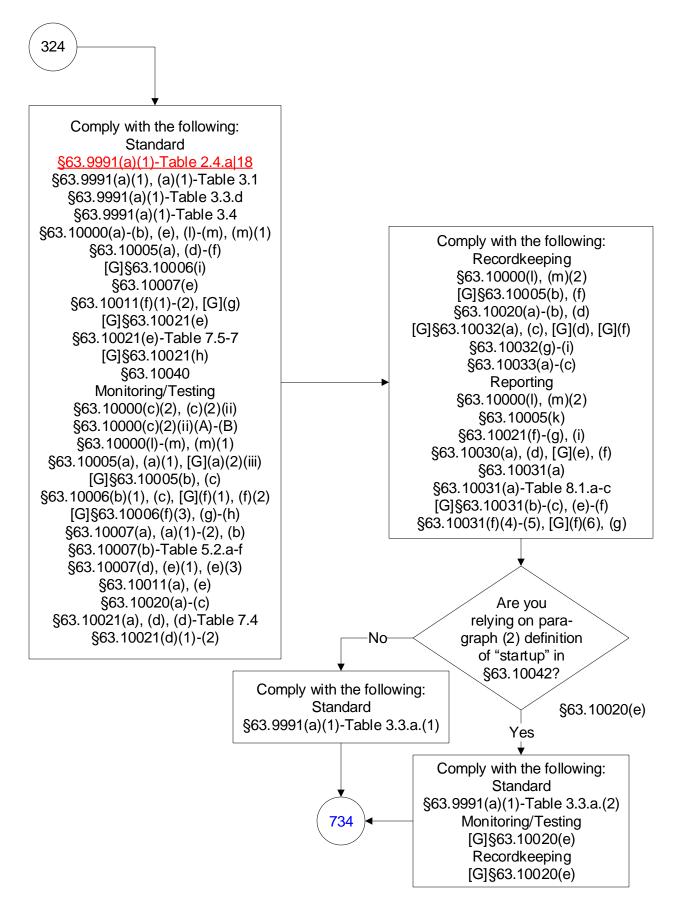

#### 40 CFR Part 63, Subpart UUUUU: Coal- and Oil-Fired Electric Utility Steam Generating Units (324 of 603)