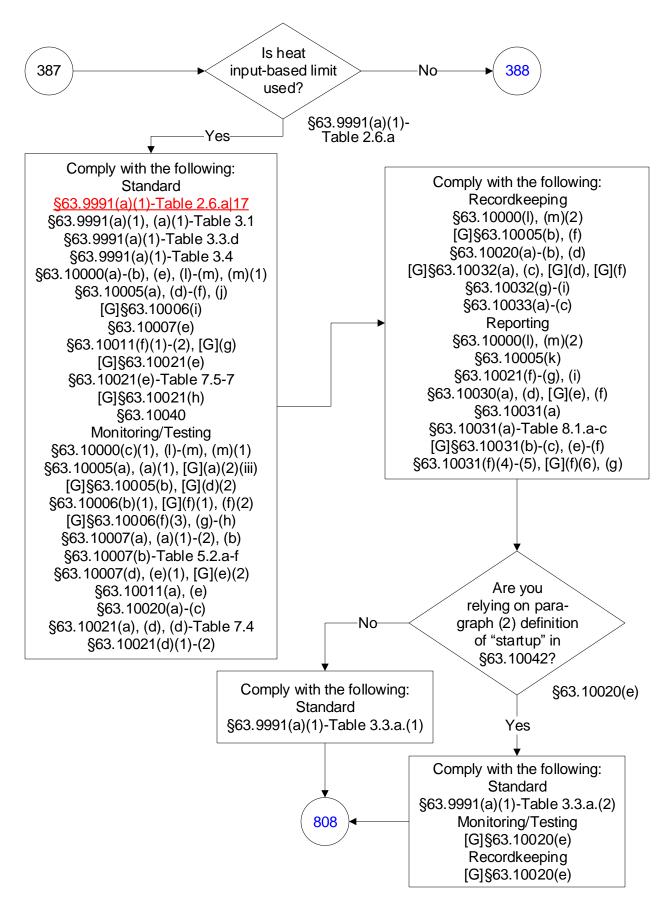

Units (221 of 603)















## 40 CFR Part 63, Subpart UUUUU: Coal- and Oil-Fired Electric Utility Steam Generating Units (225 of 603)



#### 40 CFR Part 63, Subpart UUUUU: Coal- and Oil-Fired Electric Utility Steam Generating Units (226 of 603)



#### 40 CFR Part 63, Subpart UUUUU: Coal- and Oil-Fired Electric Utility Steam Generating Units (227 of 603)



40 CFR Part 63, Subpart UUUUU: Coal- and Oil-Fired Electric Utility Steam Generating Units (228 of 603)



## 40 CFR Part 63, Subpart UUUUU: Coal- and Oil-Fired Electric Utility Steam Generating Units (229 of 603)



40 CFR Part 63, Subpart UUUUU: Coal- and Oil-Fired Electric Utility Steam Generating Units (230 of 603)



## 40 CFR Part 63, Subpart UUUUU: Coal- and Oil-Fired Electric Utility Steam Generating Units (231 of 603)



40 CFR Part 63, Subpart UUUUU: Coal- and Oil-Fired Electric Utility Steam Generating Units (232 of 603)



## 40 CFR Part 63, Subpart UUUUU: Coal- and Oil-Fired Electric Utility Steam Generating Units (233 of 603)



40 CFR Part 63, Subpart UUUUU: Coal- and Oil-Fired Electric Utility Steam Generating Units (234 of 603)



## 40 CFR Part 63, Subpart UUUUU: Coal- and Oil-Fired Electric Utility Steam Generating Units (235 of 603)







## 40 CFR Part 63, Subpart UUUUU: Coal- and Oil-Fired Electric Utility Steam Generating Units (237 of 603)







## 40 CFR Part 63, Subpart UUUUU: Coal- and Oil-Fired Electric Utility Steam Generating Units (239 of 603)







## 40 CFR Part 63, Subpart UUUUU: Coal- and Oil-Fired Electric Utility Steam Generating Units (241 of 603)



#### 40 CFR Part 63, S