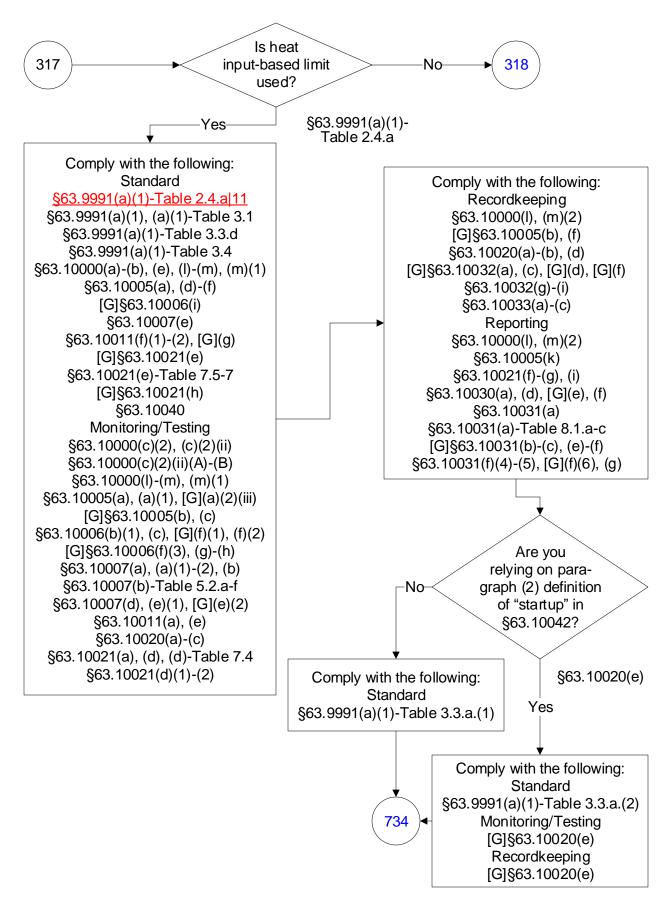

#### 40 CFR Part 63, Subpart UUUUU: Coal- and Oil-Fired Electric Utility Steam Generating Units (318 of 603)