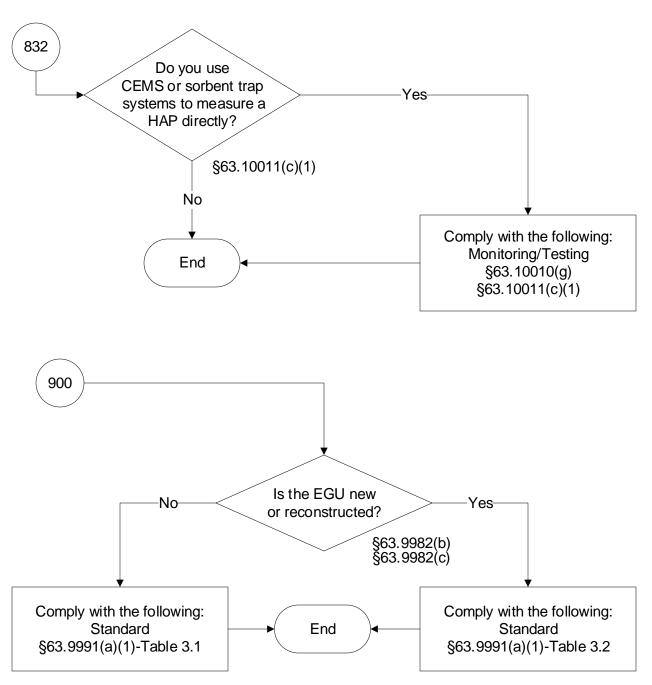

ting Units (595 of 603)



# 40 CFR Part 63, Subpart UUUUU: Coal- and Oil-Fired Electric Utility Steam Generating Units (596 of 603)



### 40 CFR Part 63, Subpart UUUUU: Coal- and Oil-Fired Electric Utility Steam Generating Units (597 of 603)



### 40 CFR Part 63, Subpart UUUUU: Coal- and Oil-Fired Electric Utility Steam Generating Units (598 of 603)







## 40 CFR Part 63, Subpart UUUUU: Coal- and Oil-Fired Electric Utility Steam Generating Units (600 of 603)



## 40 CFR Part 63, Subpart UUUUU: Coal- and Oil-Fired Electric Utility Steam Generating Units (601 of 603)



## 40 CFR Part 63, Subpart UUUUU: Coal- and Oil-Fired Electric Utility Steam Generating Units (602 of 603)



## 40 CFR Part 63, Subpart UUUUU: Coal- and Oil-Fired Electric Utility Steam Generating Units (603 of 603)