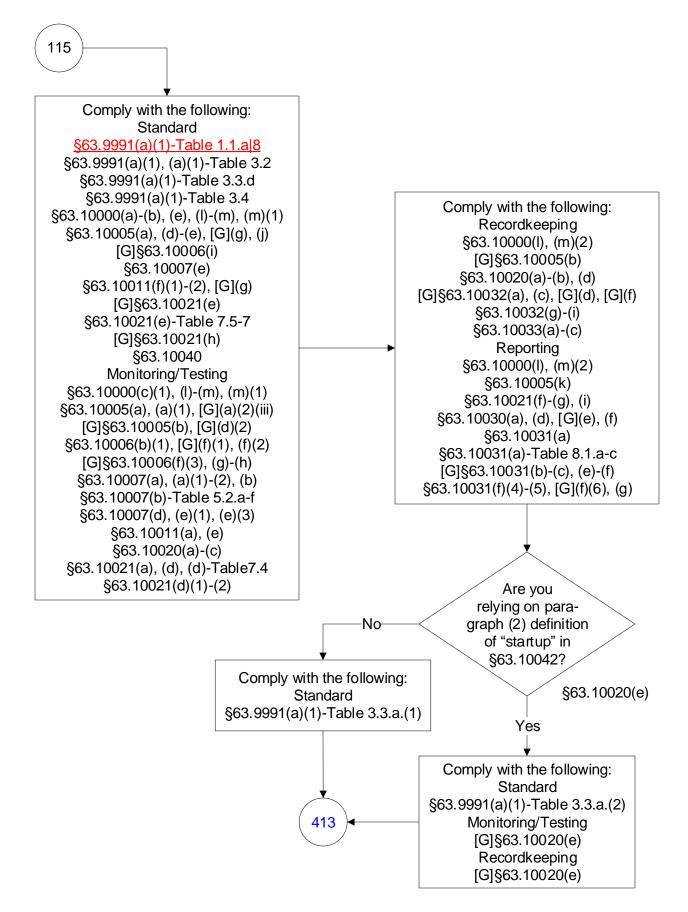

These flowcharts are for use by sources subject to the Federal Operating Permit Program and are subject to change.