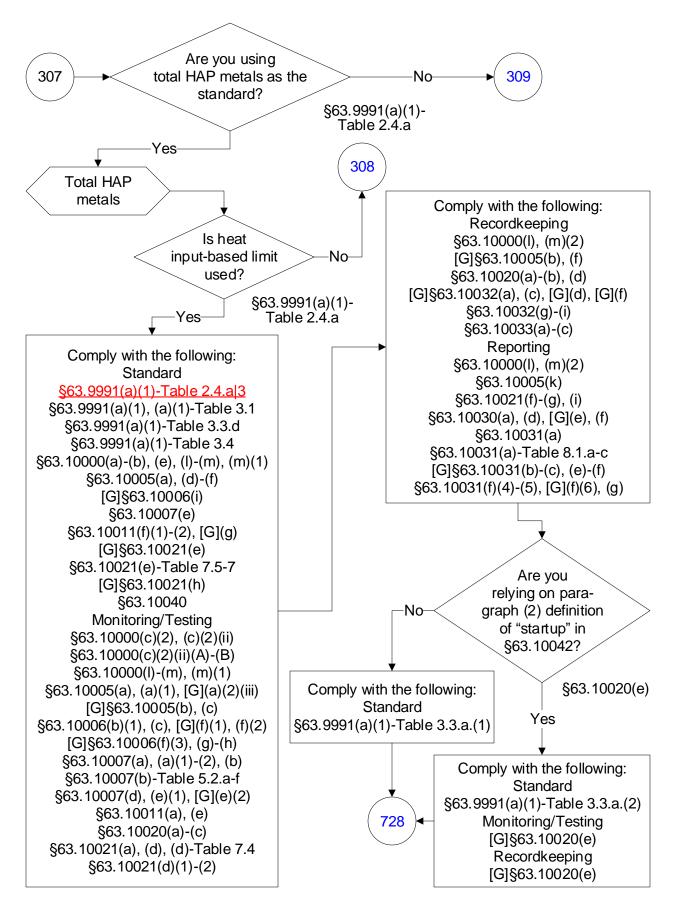

rating Units (177 of 603)







#### 40 CFR Part 63, Subpart UUUUU: Coal- and Oil-Fired Electric Utility Steam Generating Units (179 of 603)



#### 40 CFR Part 63, Subpart UUUUU: Coal- and Oil-Fired Electric Utility Steam Generating Units (180 of 603)





40 CFR Part 63, Subpart UUUUU: Coal- and Oil-Fired Electric Utility Steam Generating Units (181 of 603)

#### 40 CFR Part 63, Subpart UUUUU: Coal- and Oil-Fired Electric Utility Steam Generating Units (182 of 603)



# 40 CFR Part 63, Subpart UUUUU: Coal- and Oil-Fired Electric Utility Steam Generating Units (183 of 603)



40 CFR Part 63, Subpart UUUUU: Coal- and Oil-Fired Electric Utility Steam Generating Units (184 of 603)



## 40 CFR Part 63, Subpart UUUUU: Coal- and Oil-Fired Electric Utility Steam Generating Units (185 of 603)



40 CFR Part 63, Subpart UUUUU: Coal- and Oil-Fired Electric Utility Steam Generating Units (186 of 603)







#### 40 CFR Part 63, Subpart UUUUU: Coal- and Oil-Fired Electric Utility Steam Generating Units (188 of 603)



40 CFR Part 63, Subpart UUUUU: Coal- and Oil-Fired Electric Utility Steam Generating Units (189 of 603)



# 40 CFR Part 63, Subpart UUUUU: Coal- and Oil-Fired Electric Utility Steam Generating Units (190 of 603)



40 CFR Part 63, Subpart UUUUU: Coal- and Oil-Fired Electric Utility Steam Generating Units (191 of 603)



## 40 CFR Part 63, Subpart UUUUU: Coal- and Oil-Fired Electric Utility Steam Generating Units (192 of 603)



40 CFR Part 63, Subpart UUUUU: Coal- and Oil-Fired Electric Utility Steam Generating Units (193 of 603)



### 40 CFR Part 63, Subpart UUUUU: