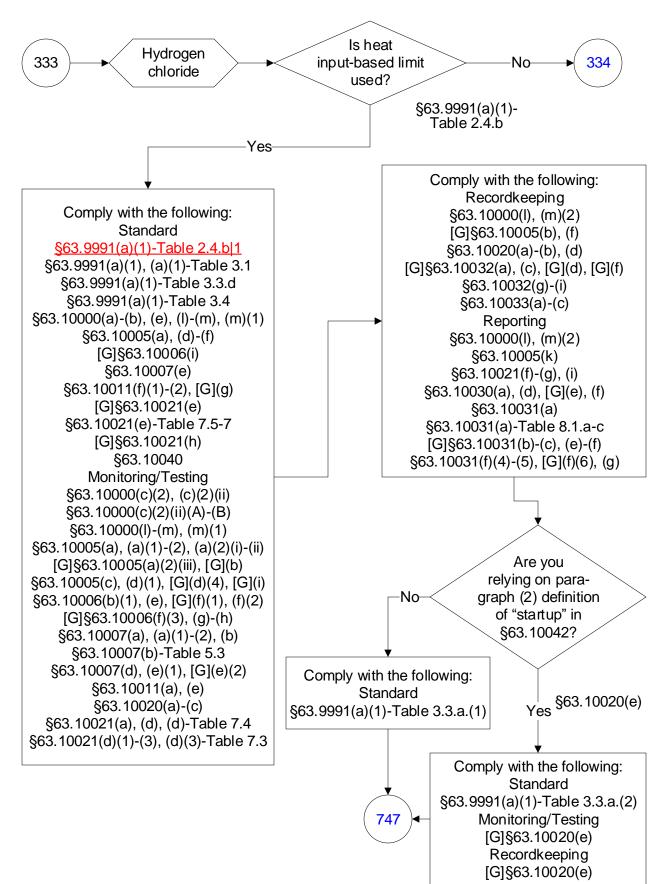

### 40 CFR Part 63, Subpart UUUUU: Coal- and Oil-Fired Electric Utility Steam Generating Units (333 of 603)