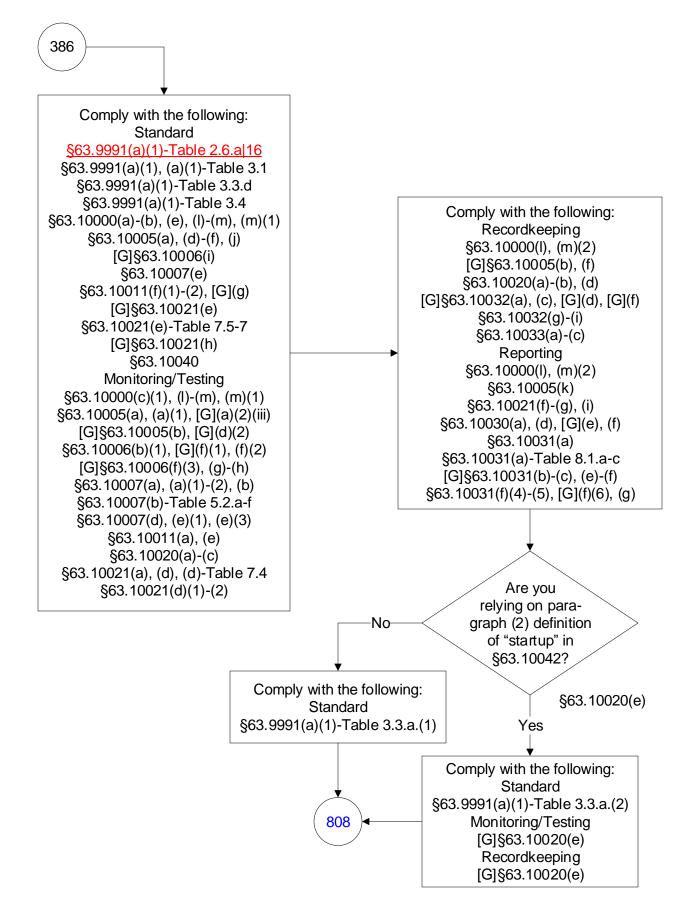

## 40 CFR Part 63, Subpart UUUUU: Coal- and Oil-Fired Electric Utility Steam Generating Units (386 of 603)

## 40 CFR Part 63, Subpart UUUUU: Coal- and Oil-Fired Electric Utility Steam Generating Units (387 of 603)