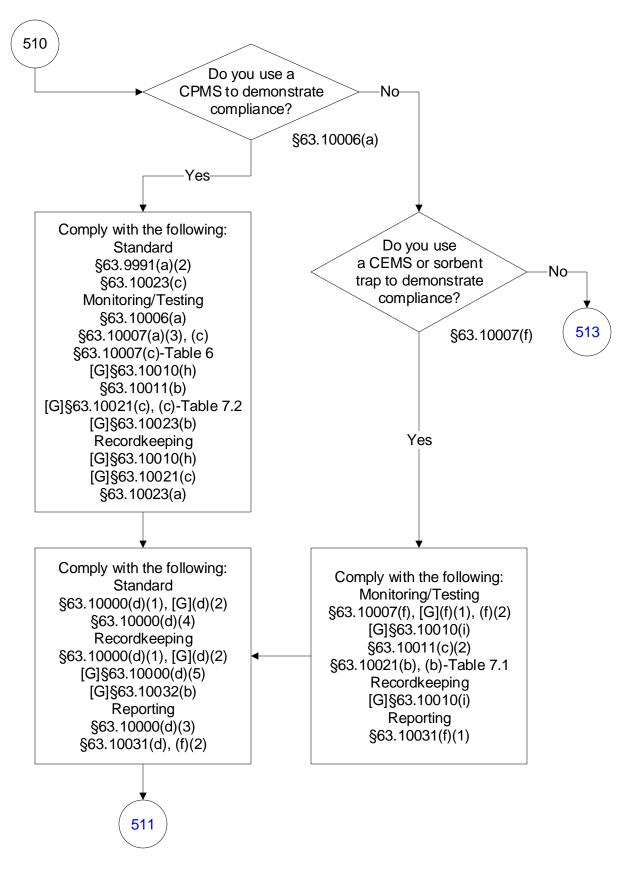

# 40 CFR Part 63, Subpart UUUUU: Coal- and Oil-Fired Electric Utility Steam Generating Units (514 of 603)

# 40 CFR Part 63, Subpart UUUUU: Coal- and Oil-Fired Electric Utility Steam Generating Units (515 of 603)