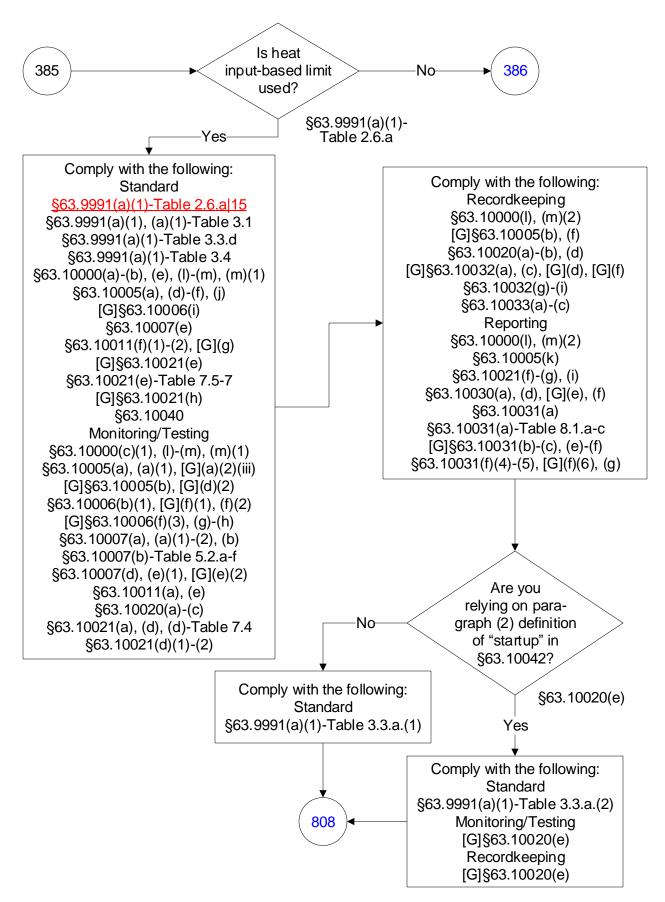

## 40 CFR Part 63, Subpart UUUUU: Coal- and Oil-Fired Electric Utility Steam Generating Units (385 of 603)

## 40 CFR Part 63, Subpart UUUUU: Coal- and Oil-Fired Electric Utility Steam Generating Units (386 of 603)