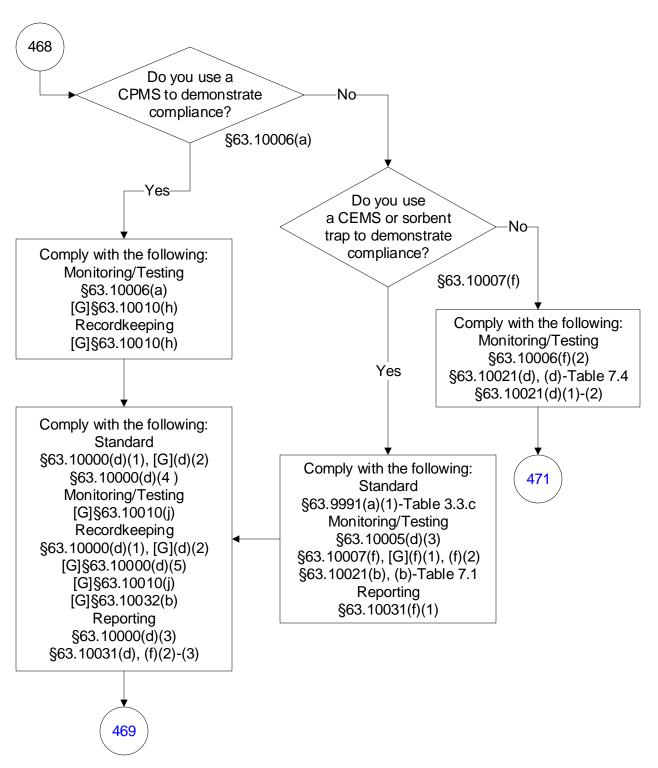

nits (303 of 603)



## 40 CFR Part 63, Subpart UUUUU: Coal- and Oil-Fired Electric Utility Steam Generating Units (304 of 603)







#### 40 CFR Part 63, Subpart UUUUU: Coal- and Oil-Fired Electric Utility Steam Generating Units (306 of 603)



## 40 CFR Part 63, Subpart UUUUU: Coal- and Oil-Fired Electric Utility Steam Generating Units (307 of 603)



## 40 CFR Part 63, Subpart UUUUU: Coal- and Oil-Fired Electric Utility Steam Generating Units (308 of 603)



## 40 CFR Part 63, Subpart UUUUU: Coal- and Oil-Fired Electric Utility Steam Generating Units (309 of 603)



# 40 CFR Part 63, Subpart UUUUU: Coal- and Oil-Fired Electric Utility Steam Generating Units (310 of 603)







#### 40 CFR Part 63, Subpart UUUUU: Coal- and Oil-Fired Electric Utility Steam Generating Units (312 of 603)



## 40 CFR Part 63, Subpart UUUUU: Coal- and Oil-Fired Electric Utility Steam Generating Units (313 of 603)



## 40 CFR Part 63, Subpart UUUUU: Coal- and Oil-Fired Electric Utility Steam Generating Units (314 of 603)



## 40 CFR Part 63, Subpart UUUUU: Coal- and Oil-Fired Electric Utility Steam Generating Units (315 of 603)



# 40 CFR Part 63, Subpart UUUUU: Coal- and Oil-Fired Electric Utility Steam Generating Units (316 of 603)







#### 40 CFR Part 63, Subpart UUUUU: Coal- and Oil-Fired Electric Utility Steam Generating Units (318 of 603)



## 40 CFR Part 63, Subpart UUUUU: Coal- and Oil-Fired Electric Utility Steam Generating Units (319 of 603)



## 40 CFR Part 63, Subpart UUUUU: Coal- and Oil-Fired Electric Utility Steam Generating Units (320 of 603)



## 40 CFR Part 63, Subp