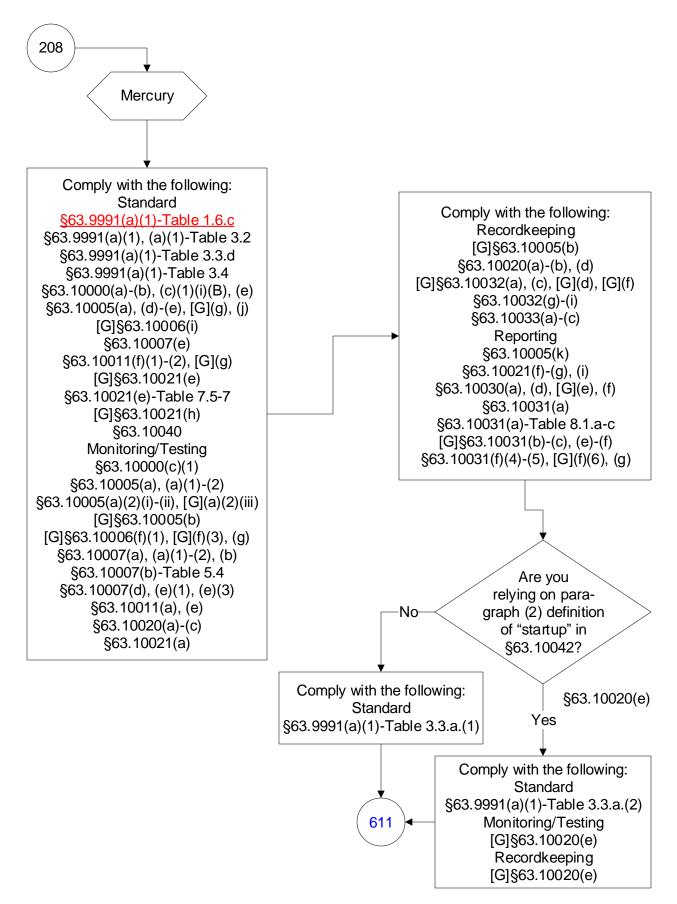

#### 40 CFR Part 63, Subpart UUUUU: Coal- and Oil-Fired Electric Utility Steam Generating Units (87 of 603)