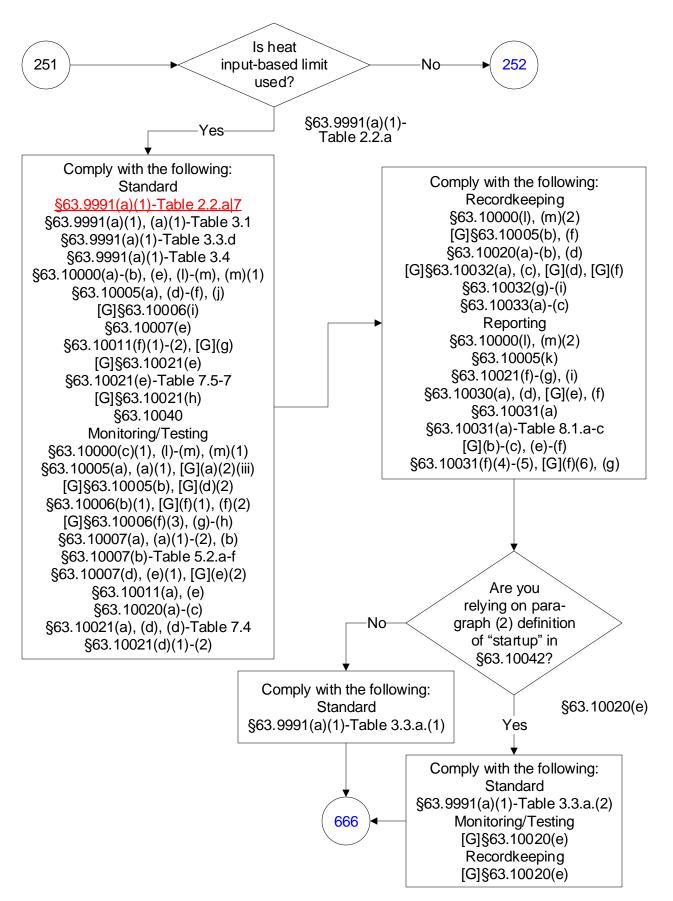

# 40 CFR Part 63, Subpart UUUUU: Coal- and Oil-Fired Electric Utility Steam Generating Units (250 of 603)

40 CFR Part 63, Subpart UUUUU: Coal- and Oil-Fired Electric Utility Steam Generating Units (251 of 603)