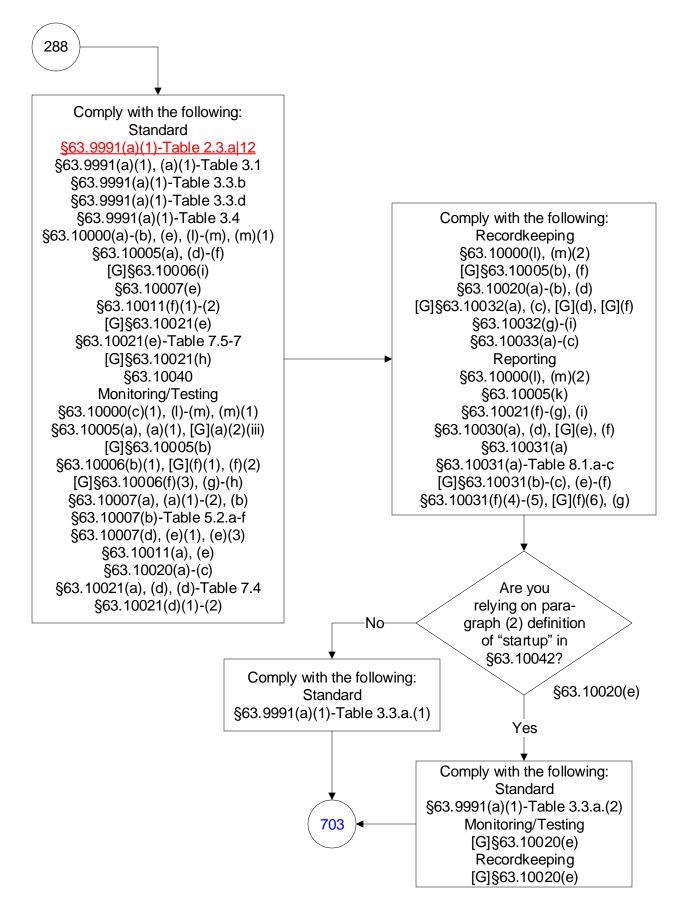

## 40 CFR Part 63, Subpart UUUUU: Coal- and Oil-Fired Electric Utility Steam Generating Units (289 of 603)