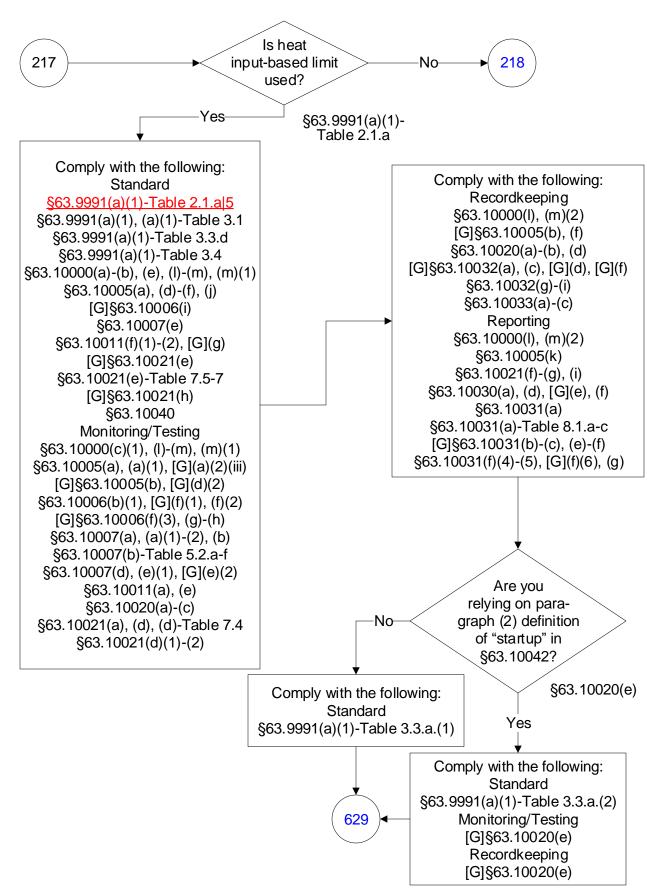

These flowcharts are for use by sources subject to the Federal Operating Permit Program and are subject to change.