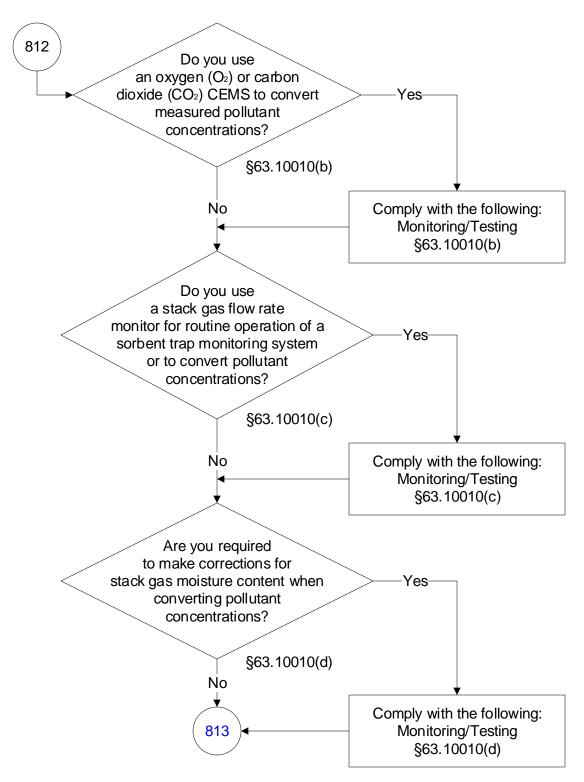

These flowcharts are for use by sources subject to the Federal Operating Permit Program and are subject to change.