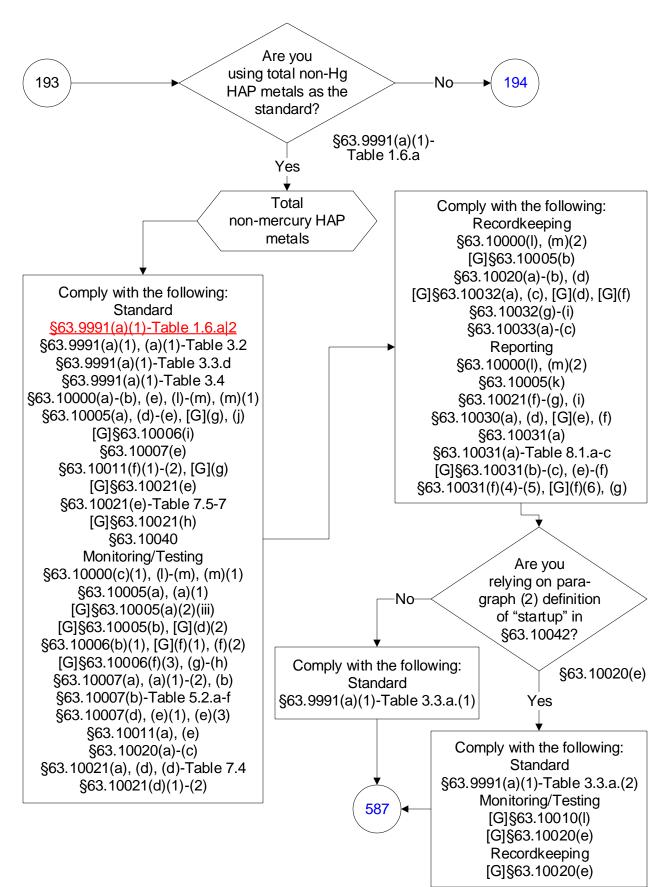

# 40 CFR Part 63, Subpart UUUUU: Coal- and Oil-Fired Electric Utility Steam Generating Units (322 of 603)