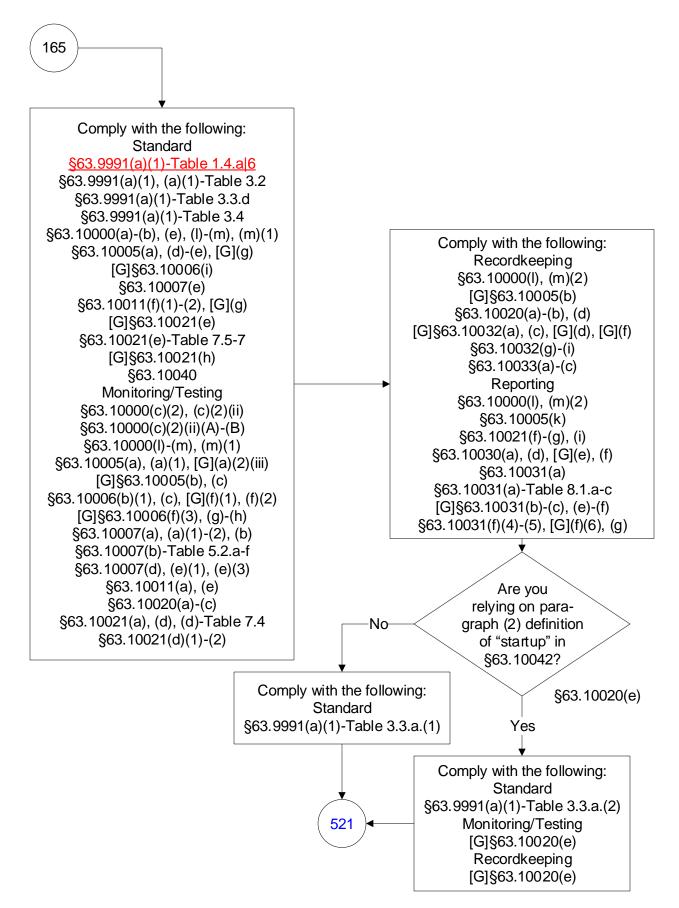

### 40 CFR Part 63, Subpart UUUUU: Coal- and Oil-Fired Electric Utility Steam Generating Units (343 of 603)

### 40 CFR Part 63, Subpart UUUUU: Coal- and Oil-Fired Electric Utility Steam Generating Units (344 of 603)