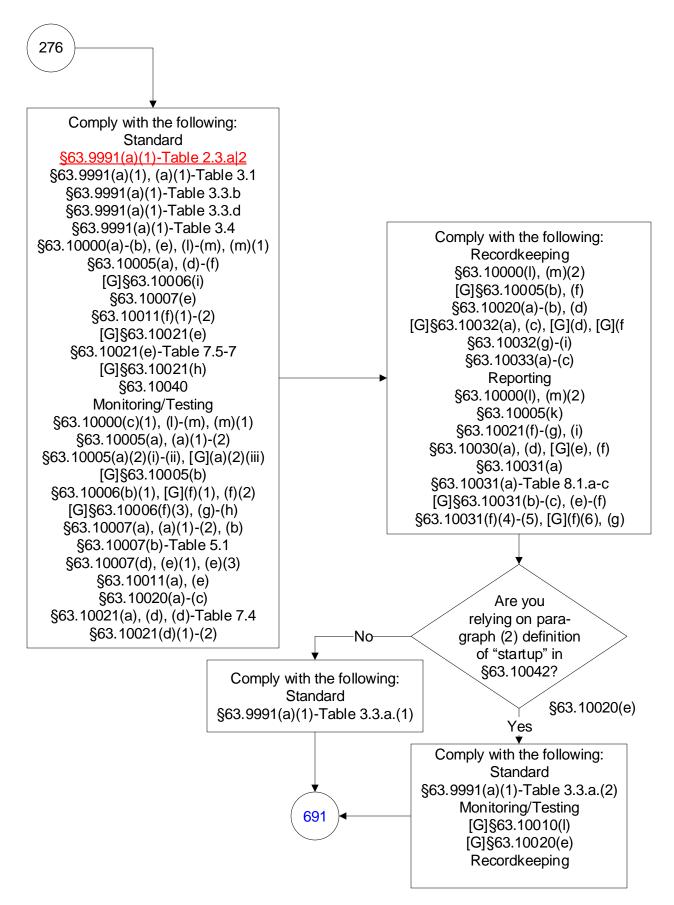

## 40 CFR Part 63, Subpart UUUUU: Coal- and Oil-Fired Electric Utility Steam Generating Units (277 of 603)