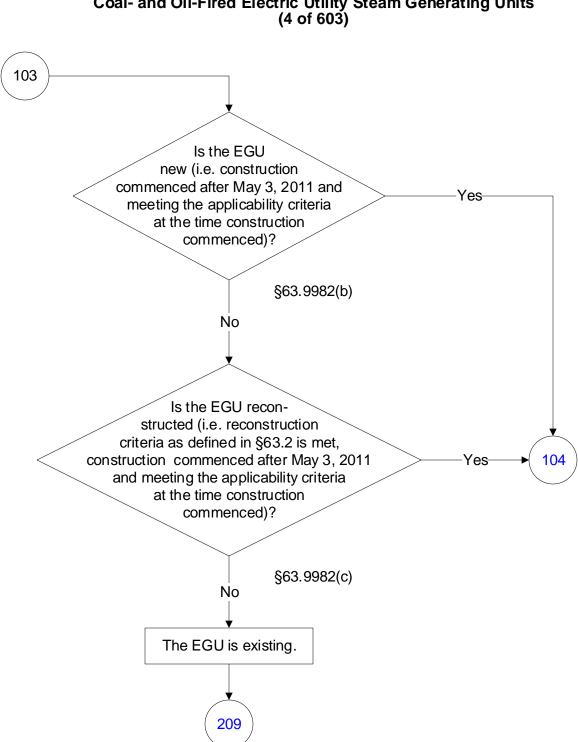

# 40 CFR Part 63, Subpart UUUUU: Coal- and Oil-Fired Electric Utility Steam Generating Units (3 of 603)





# 40 CFR Part 63, Subpart UUUUU: Coal- and Oil-Fired Electric Utility Steam Generating Units









# 40 CFR Part 63, Subpart UUUUU: Coal- and Oil-Fired Electric Utility Steam Generating Units (7 of 603)



# 40 CFR Part 63, Subpart UUUUU: Coal- and Oil-Fired Electric Utility Steam Generating Units (8 of 603)











40 CFR Part 63, Subpart UUUUU: Coal- and Oil-Fired Electric Utility Steam Generating Units (11 of 603)



40 CFR Part 63, Subpart UUUUU: Coal- and Oil-Fired Electric Utility Steam Generating Units (12 of 603)



40 CFR Part 63, Subpart UUUUU: Coal- and Oil-Fired Electric Utility Steam Generating Units (13 of 603)



40 CFR Part 63, Subpart UUUUU: Coal- and Oil-Fired Electric Utility Steam Generating Units (14 of 603)



40 CFR Part 63, Subpart UUUUU: Coal- and Oil-Fired