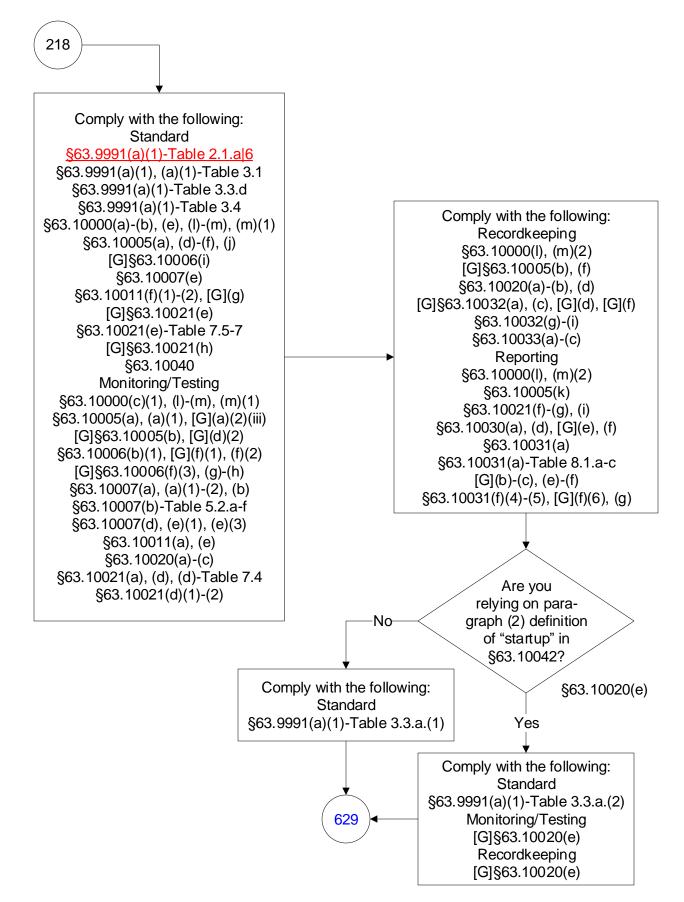

# 40 CFR Part 63, Subpart UUUUU: Coal- and Oil-Fired Electric Utility Steam Generating Units (218 of 603)

40 CFR Part 63, Subpart UUUUU: Coal- and Oil-Fired Electric Utility Steam Generating Units (220 of 603)