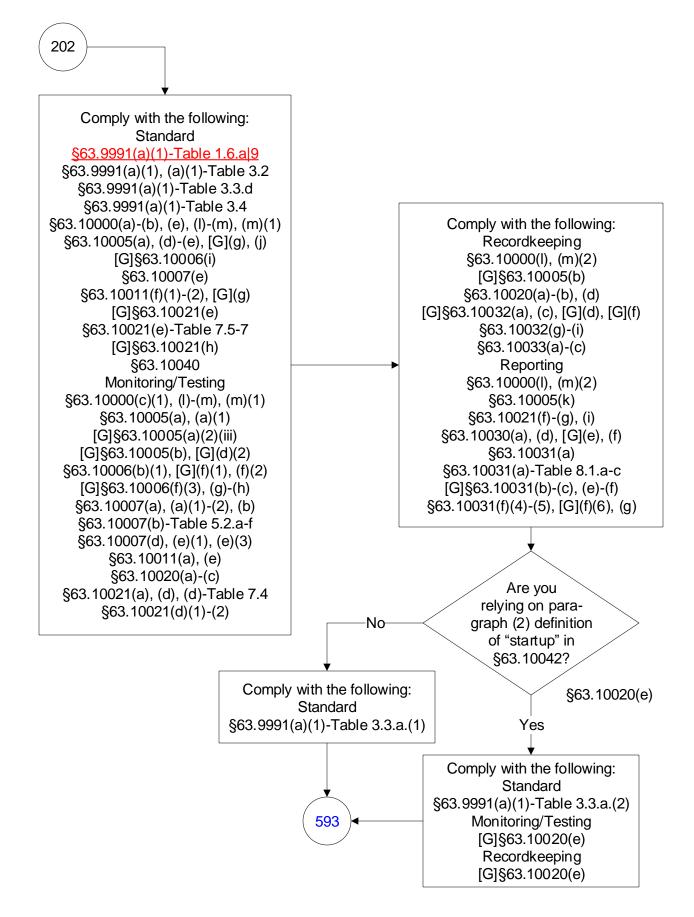

# 40 CFR Part 63, Subpart UUUUU: Coal- and Oil-Fired Electric Utility Steam Generating Units (8 of 603)

40 CFR Part 63, Subpart UUUUU: Coal- and Oil-Fired Electric Utility Steam Generating Units (11 of 603)