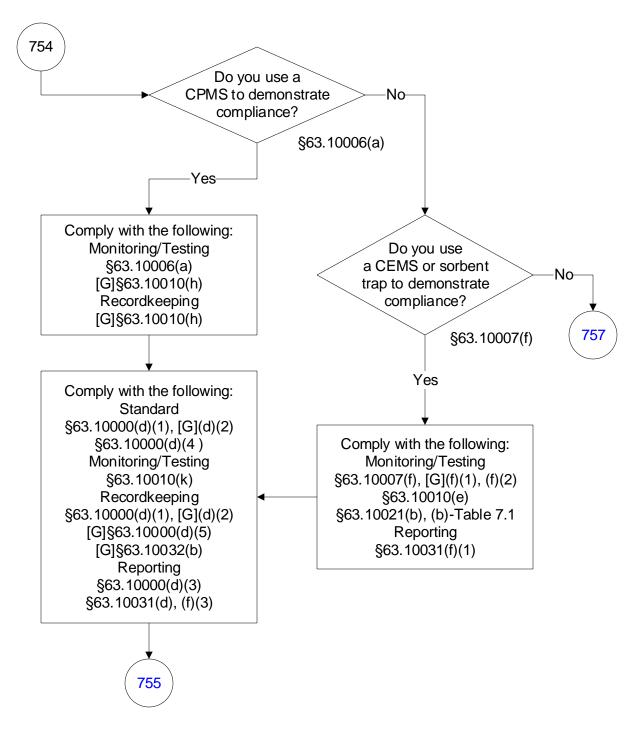

These flowcharts are for use by sources subject to the Federal Operating Permit Program and are subject to change.