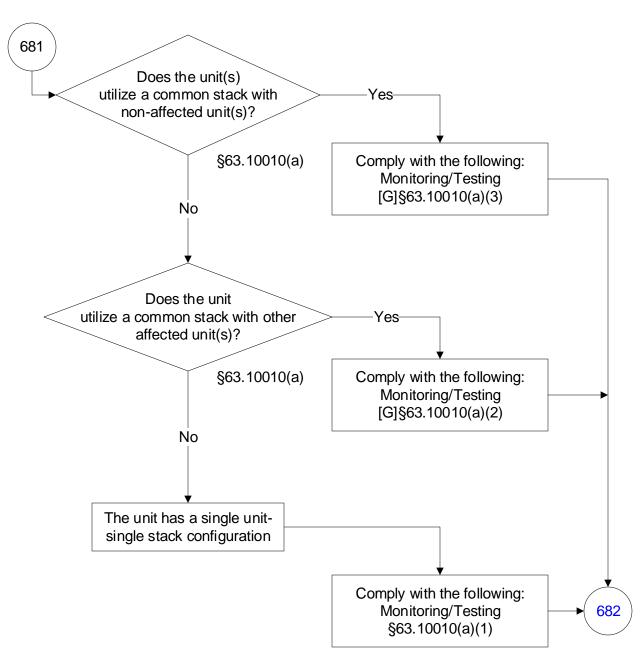

rating Units (482 of 603)



## 40 CFR Part 63, Subpart UUUUU: Coal- and Oil-Fired Electric Utility Steam Generating Units (483 of 603)



## 40 CFR Part 63, Subpart UUUUU: Coal- and Oil-Fired Electric Utility Steam Generating Units (484 of 603)



# 40 CFR Part 63, Subpart UUUUU: Coal- and Oil-Fired Electric Utility Steam Generating Units (485 of 603)



#### 40 CFR Part 63, Subpart UUUUU: Coal- and Oil-Fired Electric Utility Steam Generating Units (486 of 603)



#### 40 CFR Part 63, Subpart UUUUU: Coal- and Oil-Fired Electric Utility Steam Generating Units (487 of 603)



## 40 CFR Part 63, Subpart UUUUU: Coal- and Oil-Fired Electric Utility Steam Generating Units (488 of 603)



## 40 CFR Part 63, Subpart UUUUU: Coal- and Oil-Fired Electric Utility Steam Generating Units (489 of 603)



## 40 CFR Part 63, Subpart UUUUU: Coal- and Oil-Fired Electric Utility Steam Generating Units (490 of 603)



# 40 CFR Part 63, Subpart UUUUU: Coal- and Oil-Fired Electric Utility Steam Generating Units (491 of 603)



#### 40 CFR Part 63, Subpart UUUUU: Coal- and Oil-Fired Electric Utility Steam Generating Units (492 of 603)



#### 40 CFR Part 63, Subpart UUUUU: Coal- and Oil-Fired Electric Utility Steam Generating Units (493 of 603)







## 40 CFR Part 63, Subpart UUUUU: Coal- and Oil-Fired Electric Utility Steam Generating Units (495 of 603)



## 40 CFR Part 63, Subpart UUUUU: Coal- and Oil-Fired Electric Utility Steam Generating Units (496 of 603)



## 40 CFR Part 63, Subpart UUUUU: Coal- and Oil-Fired Electric Utility Steam Generating Units (497 of 603)



## 40 CFR Part 63, Su