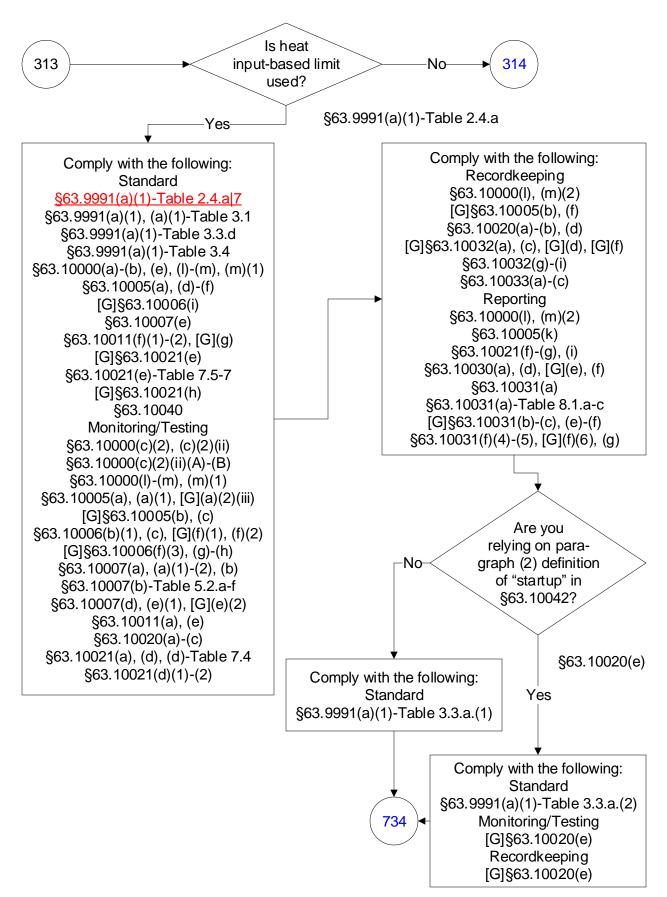

#### 40 CFR Part 63, Subpart UUUUU: Coal- and Oil-Fired Electric Utility Steam Generating Units (312 of 603)