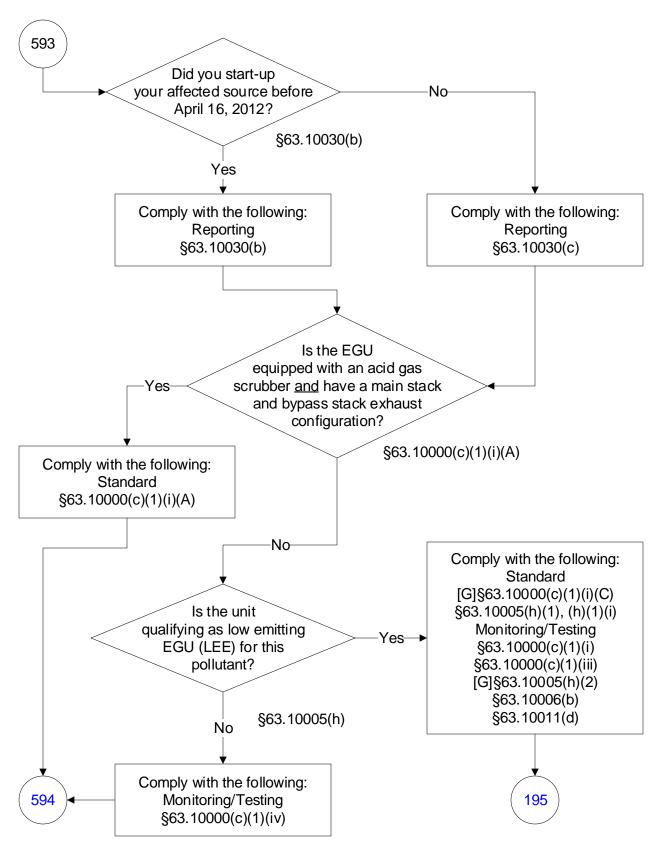

## 40 CFR Part 63, Subpart UUUUU: Coal- and Oil-Fired Electric Utility Steam Generating Units (593 of 603)

## 40 CFR Part 63, Subpart UUUUU: Coal- and Oil-Fired Electric Utility Steam Generating Units (594 of 603)