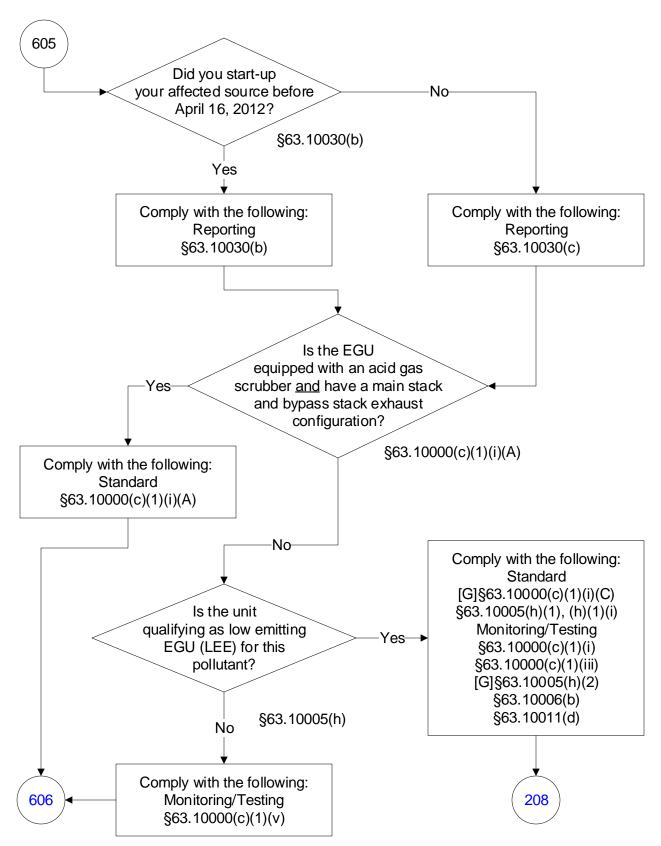

These flowcharts are for use by sources subject to the Federal Operating Permit Program and are subject to change.