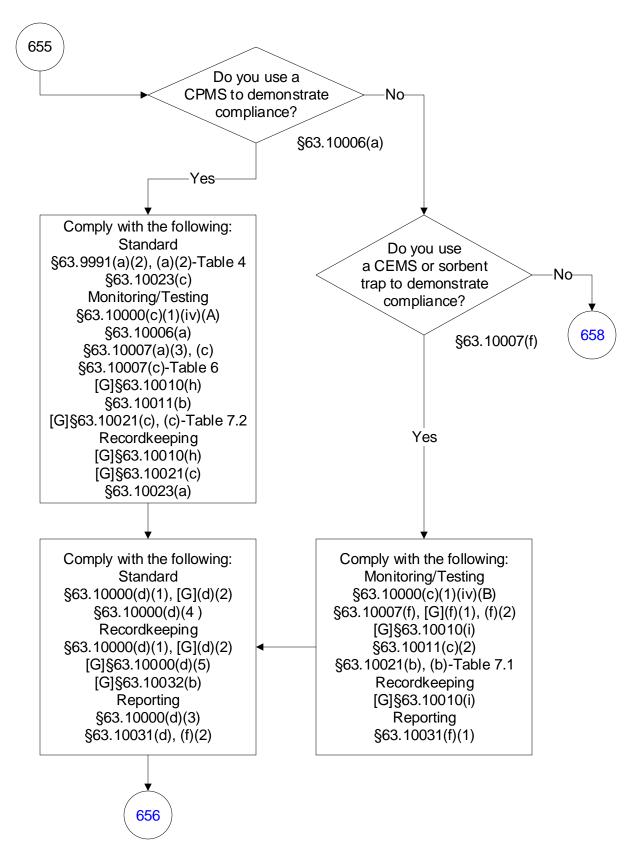

Units (455 of 603)



#### 40 CFR Part 63, Subpart UUUUU: Coal- and Oil-Fired Electric Utility Steam Generating Units (456 of 603)







## 40 CFR Part 63, Subpart UUUUU: Coal- and Oil-Fired Electric Utility Steam Generating Units (458 of 603)



## 40 CFR Part 63, Subpart UUUUU: Coal- and Oil-Fired Electric Utility Steam Generating Units (459 of 603)



## 40 CFR Part 63, Subpart UUUUU: Coal- and Oil-Fired Electric Utility Steam Generating Units (460 of 603)



## 40 CFR Part 63, Subpart UUUUU: Coal- and Oil-Fired Electric Utility Steam Generating Units (461 of 603)



#### 40 CFR Part 63, Subpart UUUUU: Coal- and Oil-Fired Electric Utility Steam Generating Units (462 of 603)



#### 40 CFR Part 63, Subpart UUUUU: Coal- and Oil-Fired Electric Utility Steam Generating Units (463 of 603)



## 40 CFR Part 63, Subpart UUUUU: Coal- and Oil-Fired Electric Utility Steam Generating Units (464 of 603)



## 40 CFR Part 63, Subpart UUUUU: Coal- and Oil-Fired Electric Utility Steam Generating Units (465 of 603)



## 40 CFR Part 63, Subpart UUUUU: Coal- and Oil-Fired Electric Utility Steam Generating Units (466 of 603)



# 40 CFR Part 63, Subpart UUUUU: Coal- and Oil-Fired Electric Utility Steam Generating Units (467 of 603)



#### 40 CFR Part 63, Subpart UUUUU: Coal- and Oil-Fired Electric Utility Steam Generating Units (468 of 603)



#### 40 CFR Part 63, Subpart UUUUU: Coal- and Oil-Fired Electric Utility Steam Generating Units (469 of 603)



## 40 CFR Part 63, Subpart UUUUU: Coal- and Oil-Fired Electric Utility Steam Generating Units (470 of 603)



## 40 CFR Part 63, Subpar