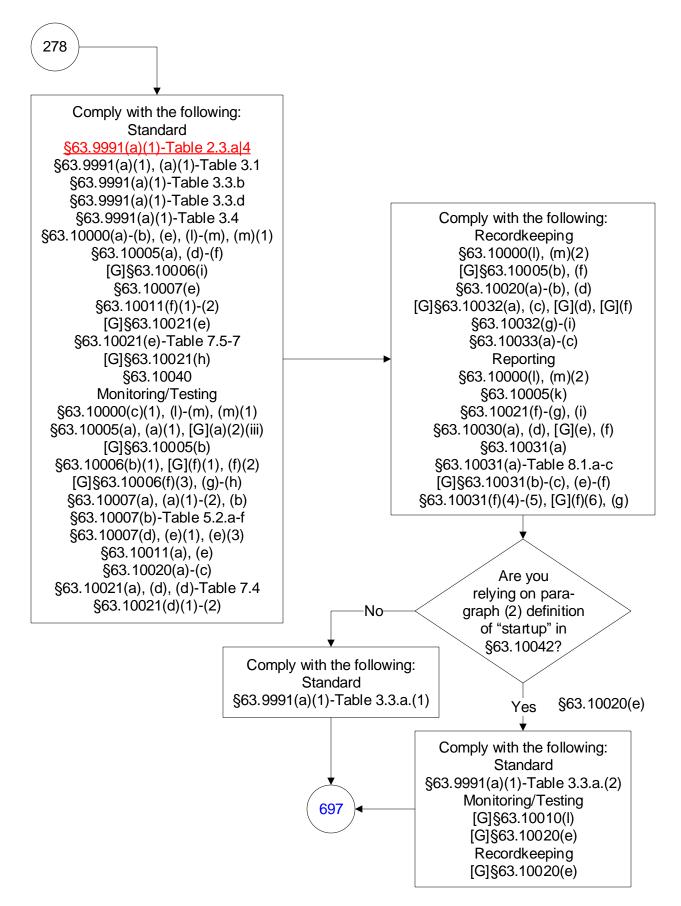

## 40 CFR Part 63, Subpart UUUUU: Coal- and Oil-Fired Electric Utility Steam Generating Units (277 of 603)

## 40 CFR Part 63, Subpart UUUUU: Coal- and Oil-Fired Electric Utility Steam Generating Units (278 of 603)