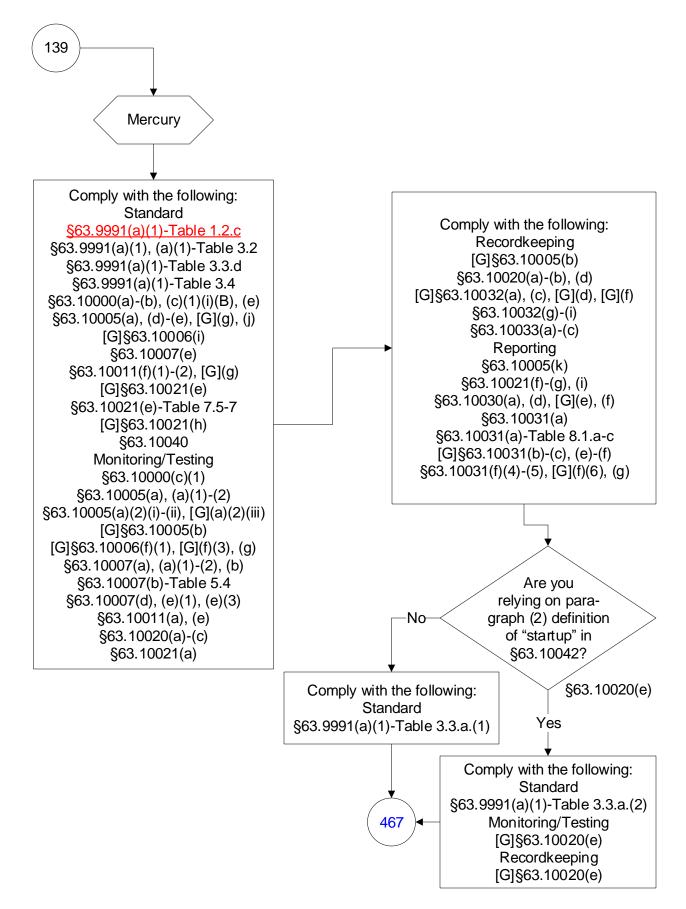

## 40 CFR Part 63, Subpart UUUUU: Coal- and Oil-Fired Electric Utility Steam Generating Units (259 of 603)