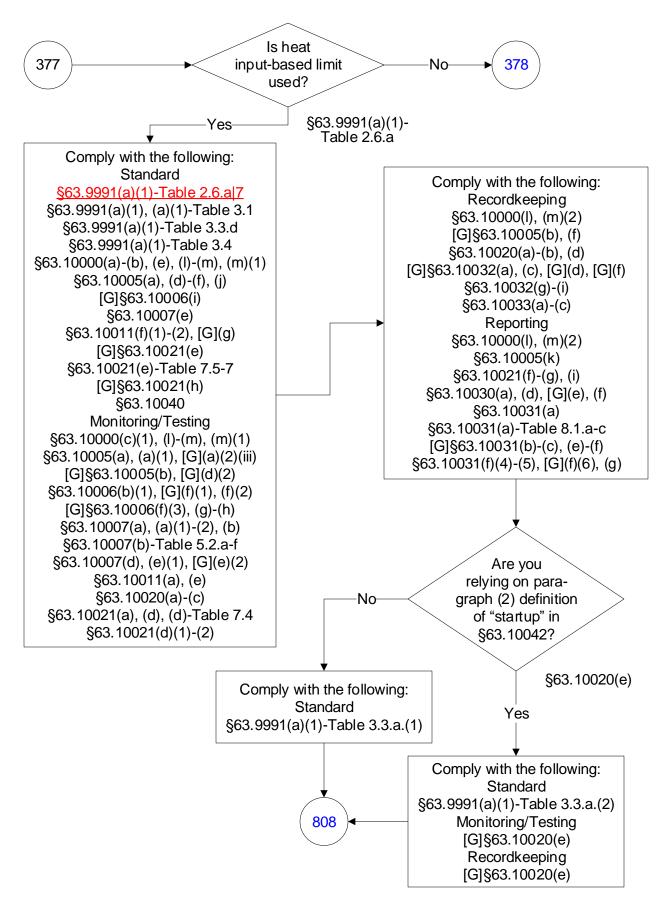

# 40 CFR Part 63, Subpart UUUUU: Coal- and Oil-Fired Electric Utility Steam Generating Units (23 of 603)

Last Modified: March 22, 2019 These flowcharts are for use by sources sub From 40 CFR Part 63, Subpart UUUUU, Amended: July 2, 2018.

These flowcharts are for use by sources subject to the Federal Operating Permit Program and are subject to change.