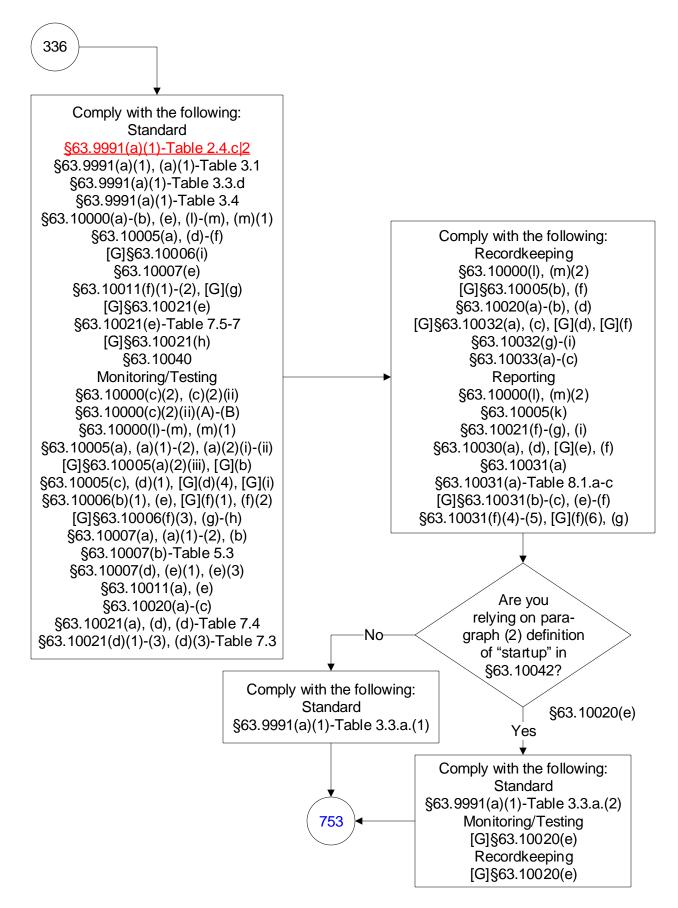

#### 40 CFR Part 63, Subpart UUUUU: Coal- and Oil-Fired Electric Utility Steam Generating Units (336 of 603)