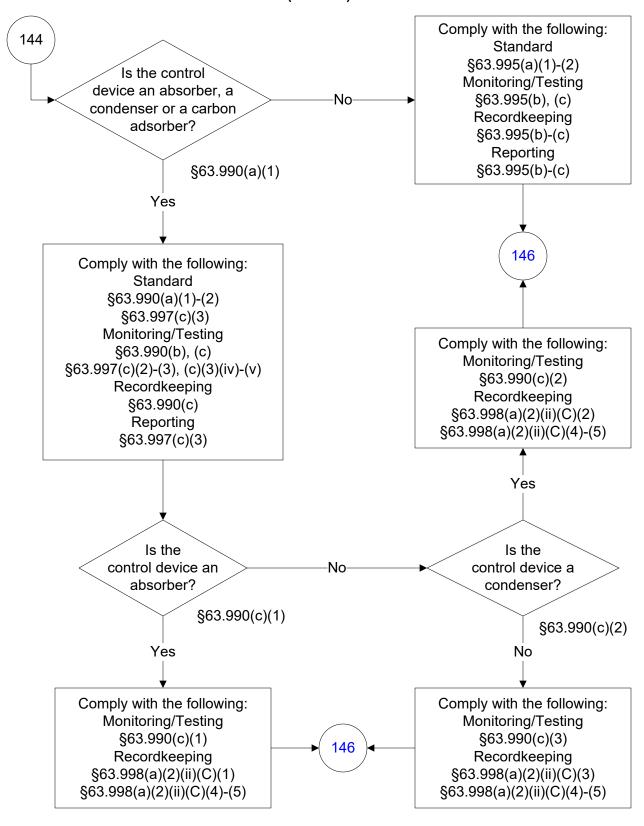

#### 40 CFR Part 63, Subpart WWWW Reinforced Plastic Composites Production (63 of 77)

Comply with the following: 138 Standard §63.993(a)(2) Monitoring/Testing §63.996(b)(1) Recordkeeping §63.993(b) [G]§63.998(c)(1) §63.998(c)(3)(i), [G](c)(3)(ii) Comply with the following: Standard §63.996(c)(1), (c)(2), (c)(2)(i) §63.996(c)(3)-(6) Has the Monitoring/Testing Administrator approved §63.996(b)(1)(i), (b)(2) No alternatives to monitoring Recordkeeping methods? §63.996(c)(2)(ii) §63.998(c)(3)(iii) Reporting §63.996(b)(1)(ii) §63.996(b)(2), (c)(6) Yes Comply with the following: Monitoring/Testing §63.996(b)(1)(ii), (d)(1)-(2)