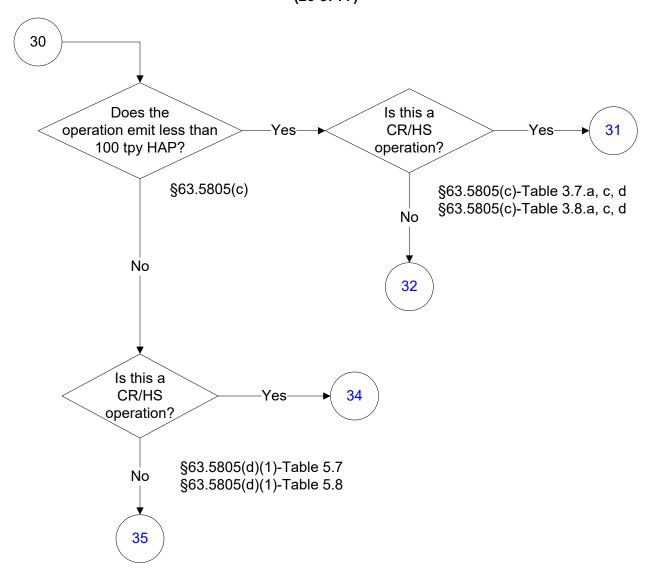

#### 40 CFR Part 63, Subpart WWWW Reinforced Plastic Composites Production (30 of 77)