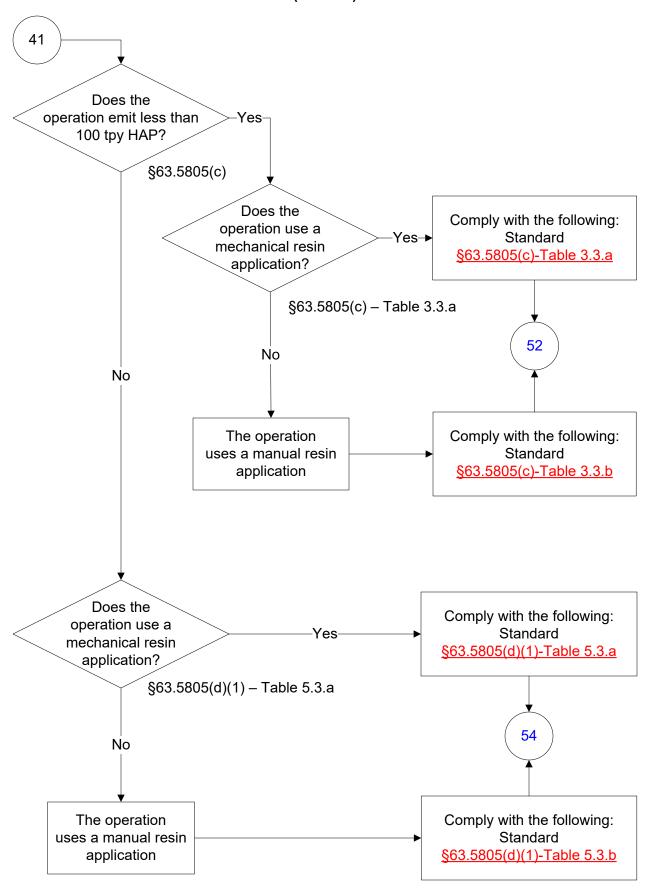

#### 40 CFR Part 63, Subpart WWWW Reinforced Plastic Composites Production (41 of 77)