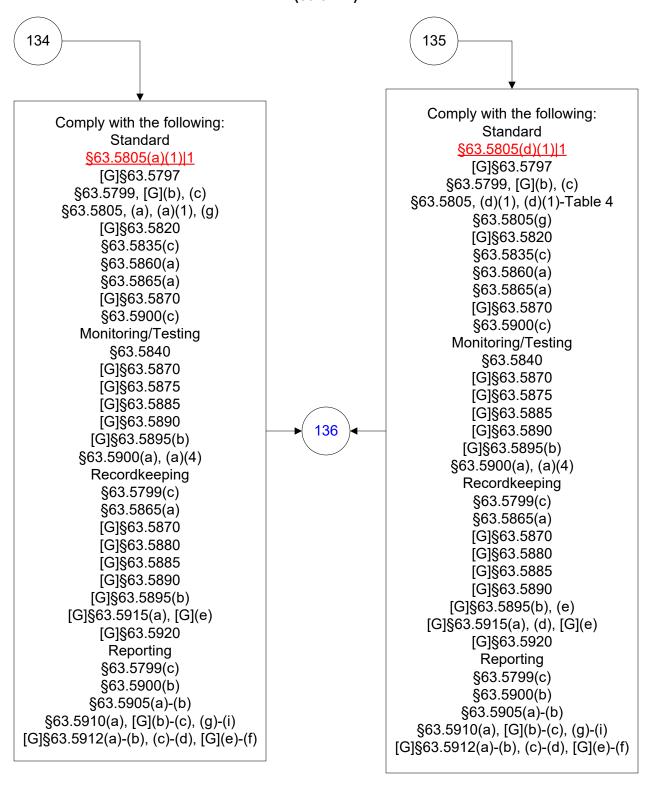

#### 40 CFR Part 63, Subpart WWWW Reinforced Plastic Composites Production (36 of 77)