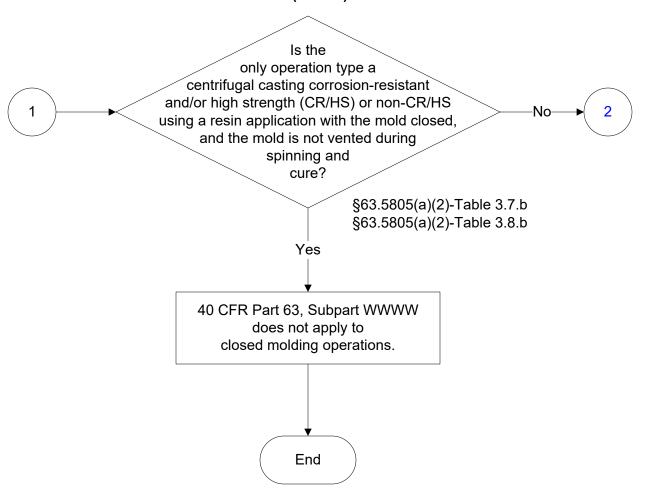

# 40 CFR Part 63, Subpart WWWW Reinforced Plastic Composites Production (4 of 77)