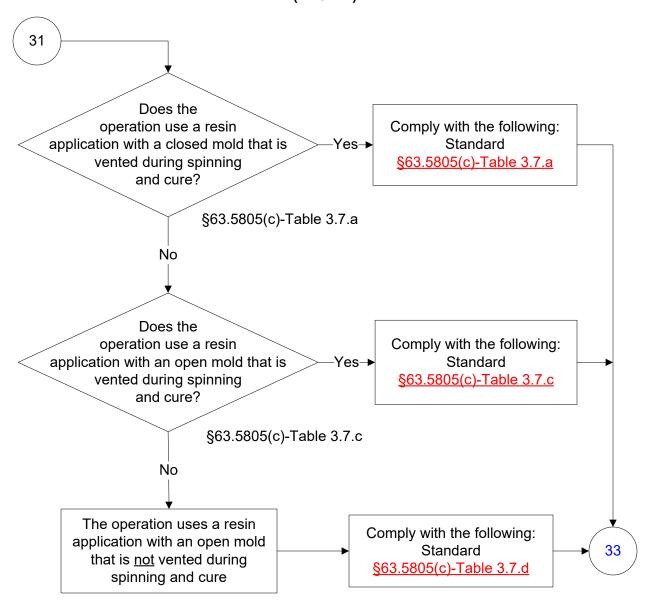

#### 40 CFR Part 63, Subpart WWWW Reinforced Plastic Composites Production

(31 of 77)