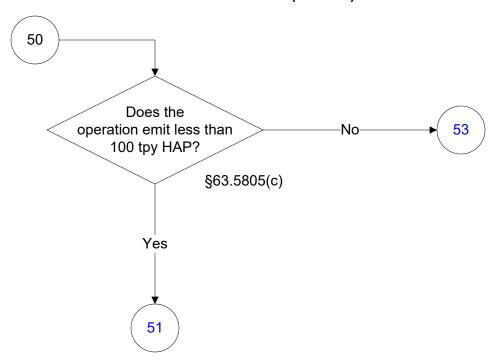

# 40 CFR Part 63, Subpart WWWW Reinforced Plastic Composites Production (10 of 77)