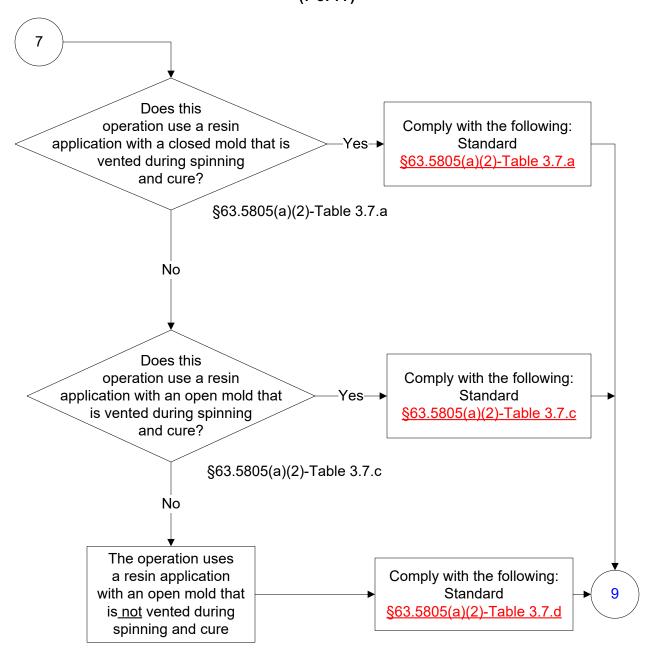

# 40 CFR Part 63, Subpart WWWW Reinforced Plastic Composites Production (10 of 77)