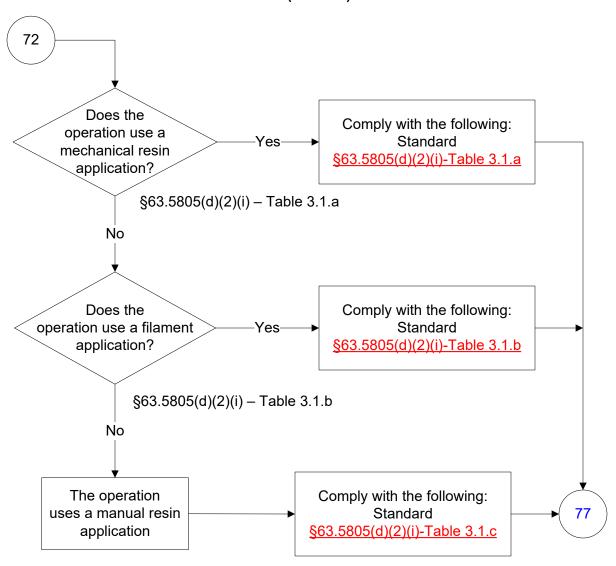

#### 40 CFR Part 63, Subpart WWWW Reinforced Plastic Composites Production (72 of 77)