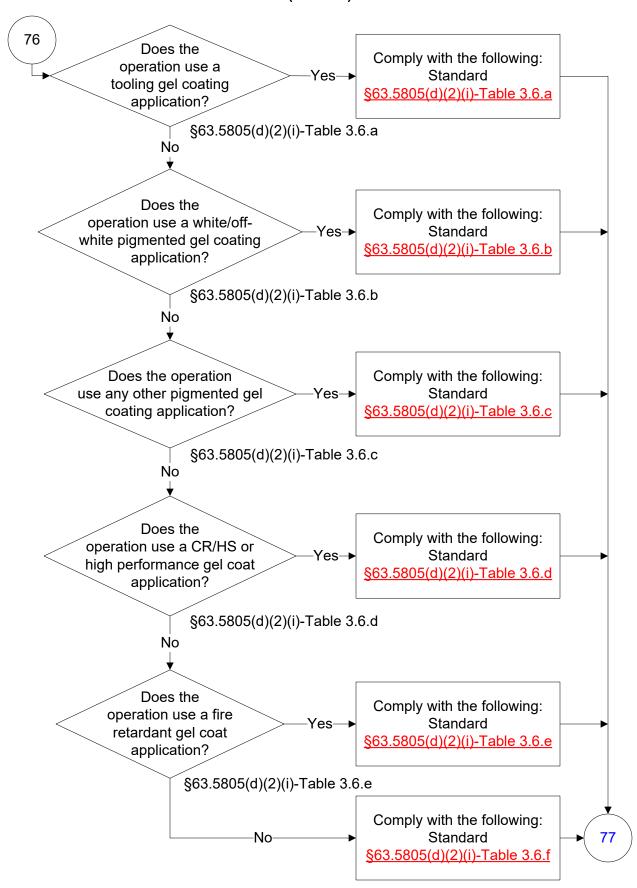

#### 40 CFR Part 63, Subpart WWWW Reinforced Plastic Composites Production (77 of 77)