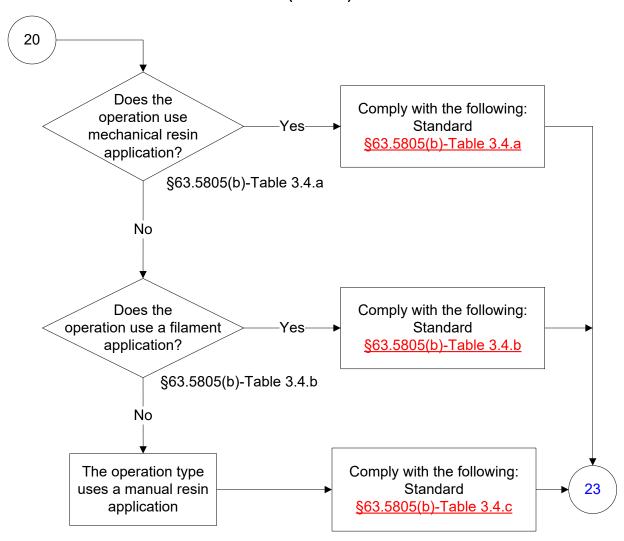

#### 40 CFR Part 63, Subpart WWWW Reinforced Plastic Composites Production (21 of 77)