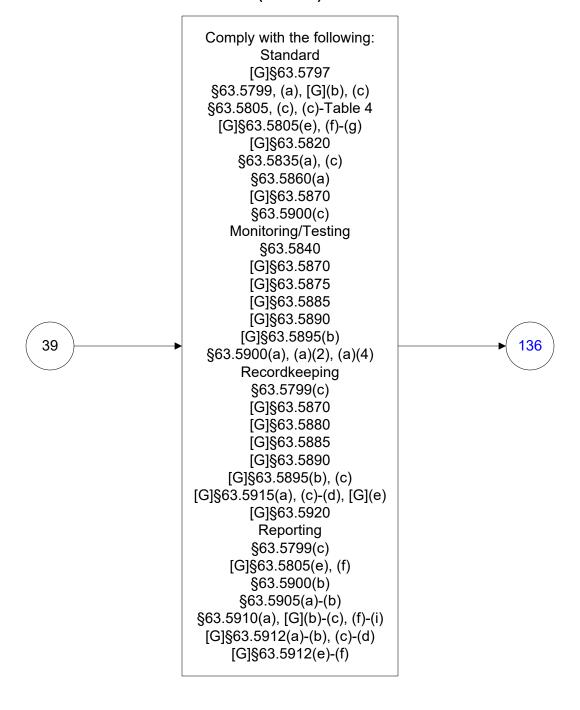

### 40 CFR Part 63, Subpart WWWW Reinforced Plastic Composites Production (39 of 77)