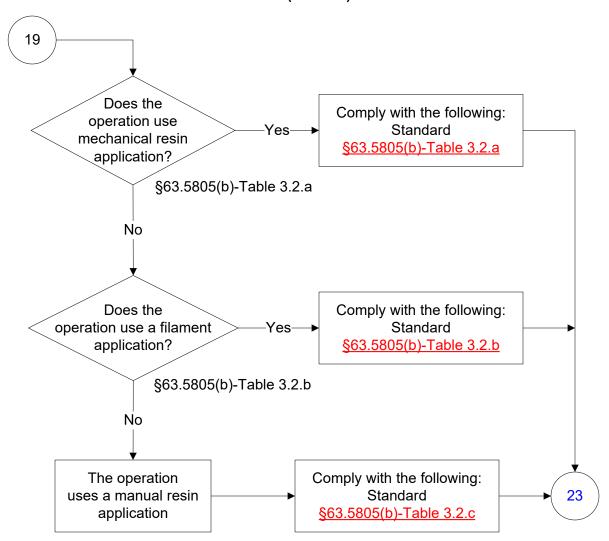

#### 40 CFR Part 63, Subpart WWWW Reinforced Plastic Composites Production (21 of 77)