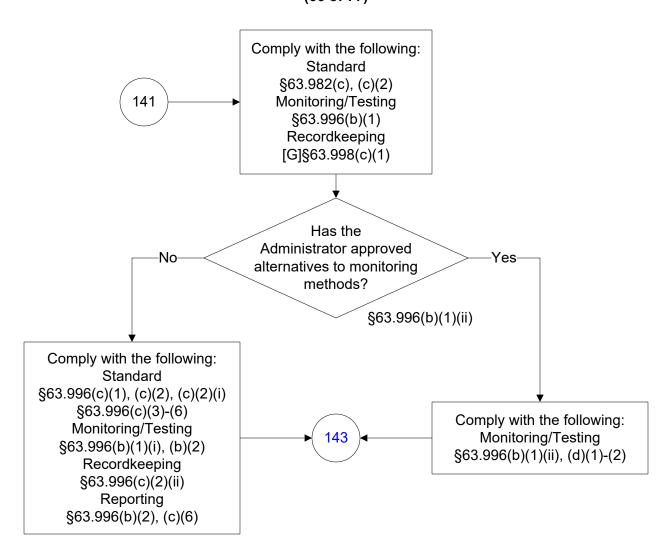

### 40 CFR Part 63, Subpart WWWW Reinforced Plastic Composites Production (55 of 77)