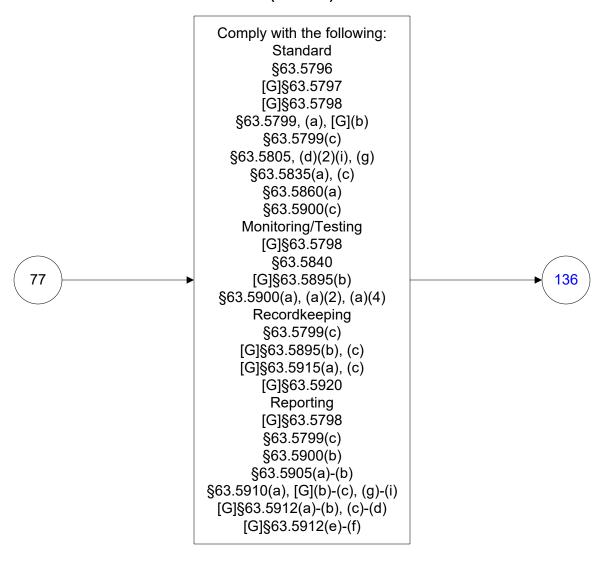

#### 40 CFR Part 63, Subpart WWWW Reinforced Plastic Composites Production (34 of 77)