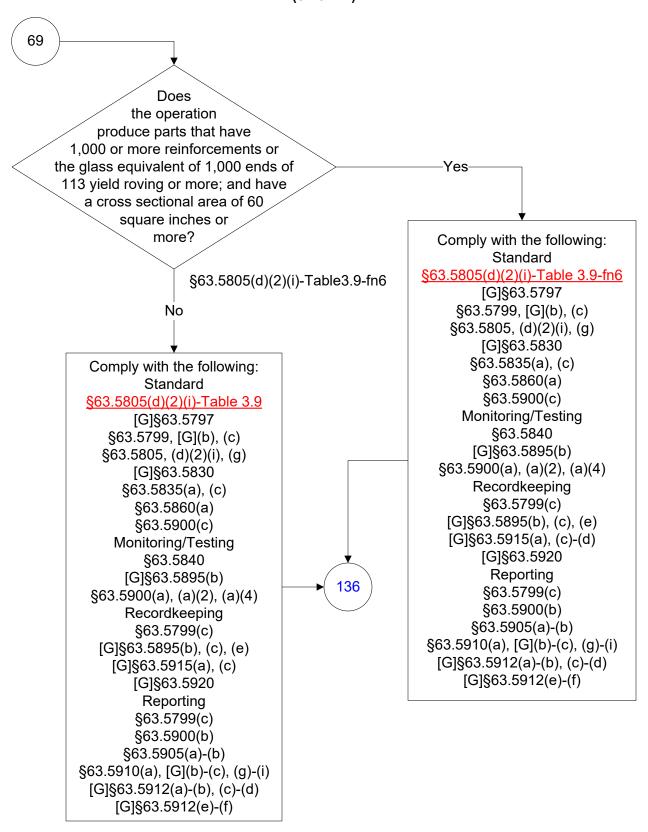

#### 40 CFR Part 63, Subpart WWWW Reinforced Plastic Composites Production (69 of 77)