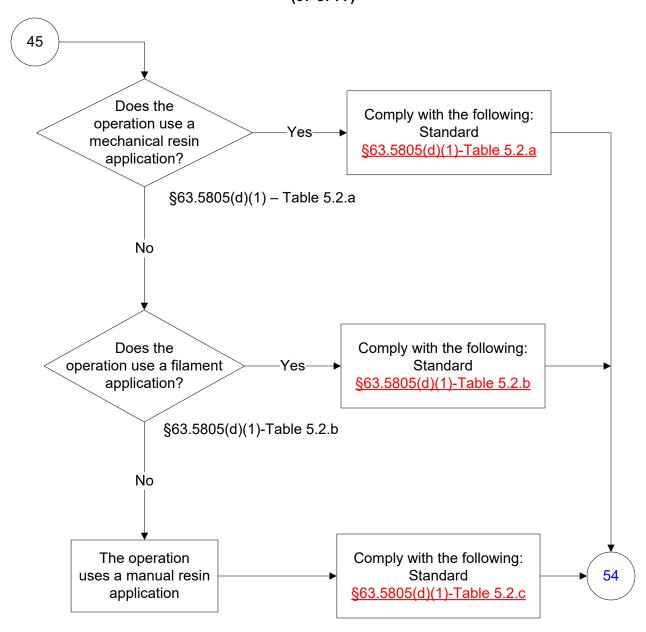

#### 40 CFR Part 63, Subpart WWWW Reinforced Plastic Composites Production (46 of 77)