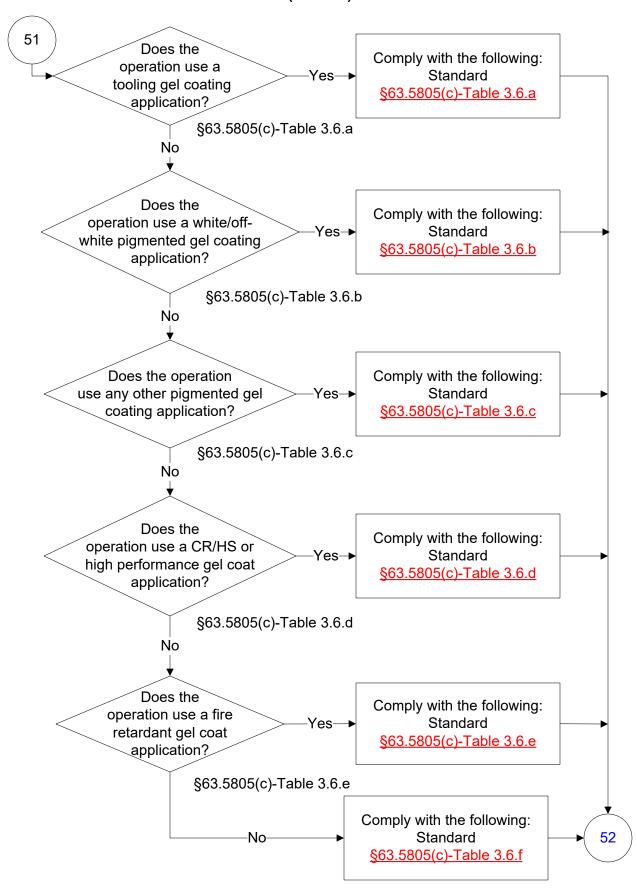

#### 40 CFR Part 63, Subpart WWWW **Reinforced Plastic Composites Production**

(11 of 77)