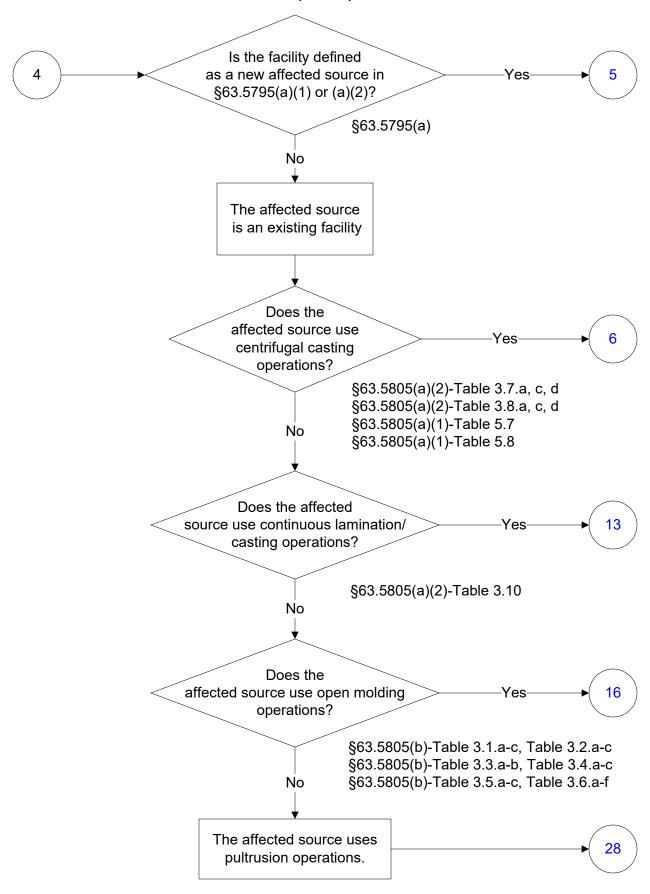

## 40 CFR Part 63, Subpart WWWW Reinforced Plastic Composites Production (28 of 77)