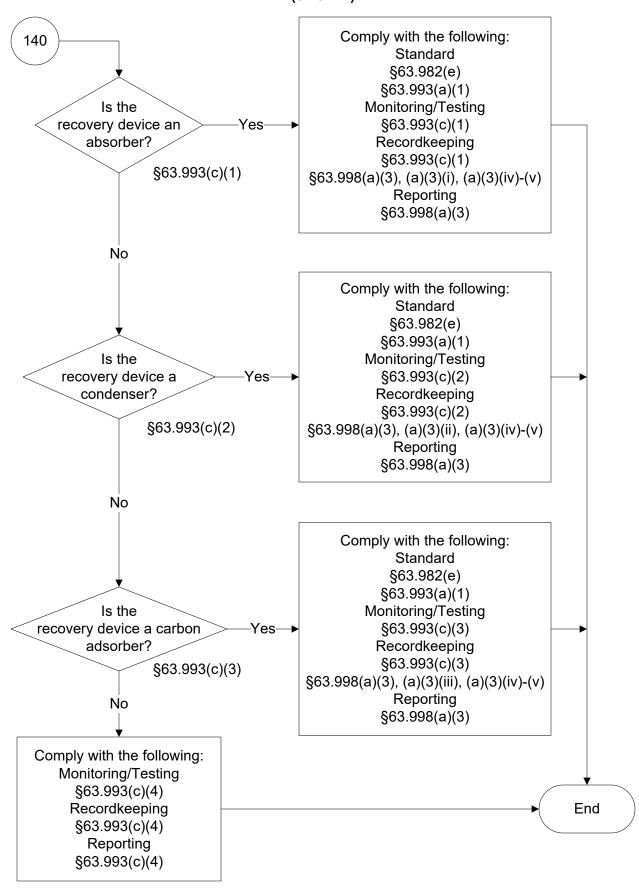

### 40 CFR Part 63, Subpart WWWW Reinforced Plastic Composites Production (53 of 77)