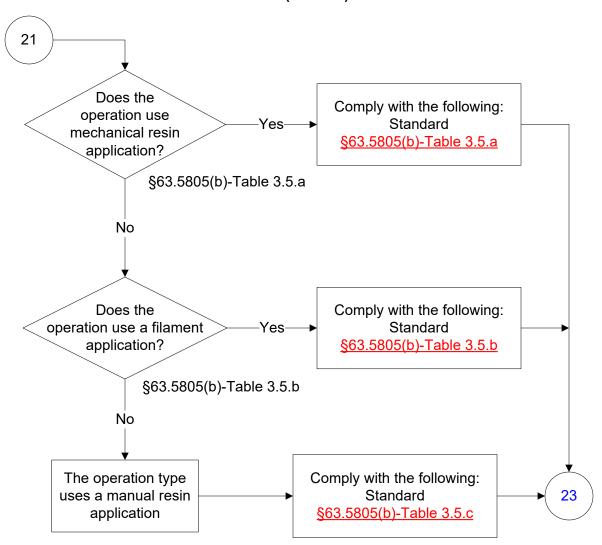

#### 40 CFR Part 63, Subpart WWWW Reinforced Plastic Composites Production (22 of 77)