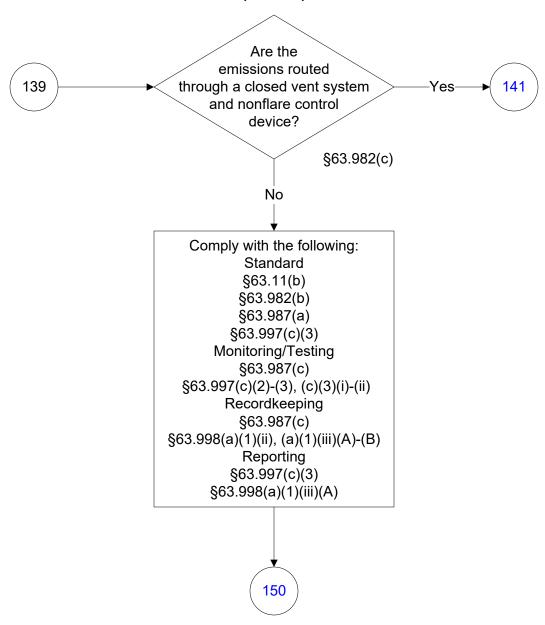

### 40 CFR Part 63, Subpart WWWW Reinforced Plastic Composites Production (54 of 77)