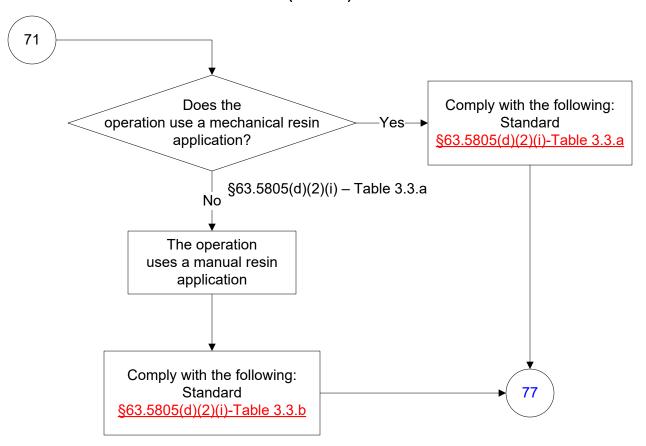

#### 40 CFR Part 63, Subpart WWWW Reinforced Plastic Composites Production (71 of 77)