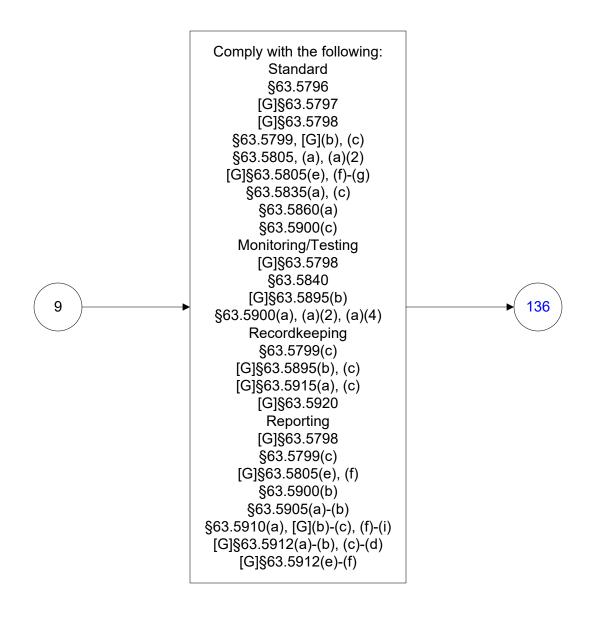

#### 40 CFR Part 63, Subpart WWWW Reinforced Plastic Composites Production (12 of 77)