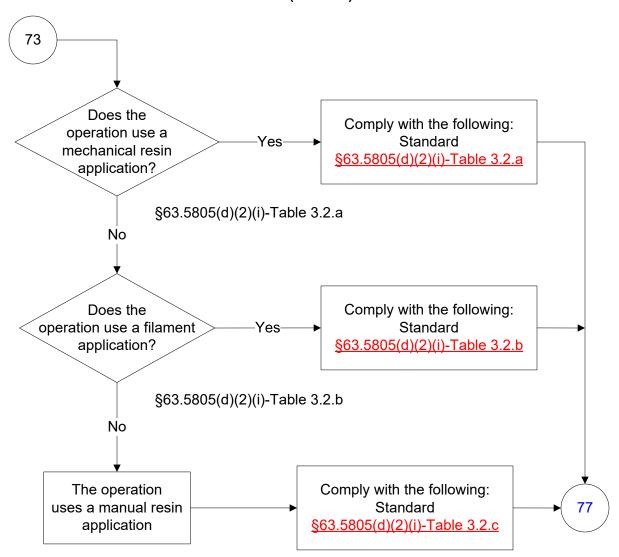

### 40 CFR Part 63, Subpart WWWW Reinforced Plastic Composites Production (74 of 77)