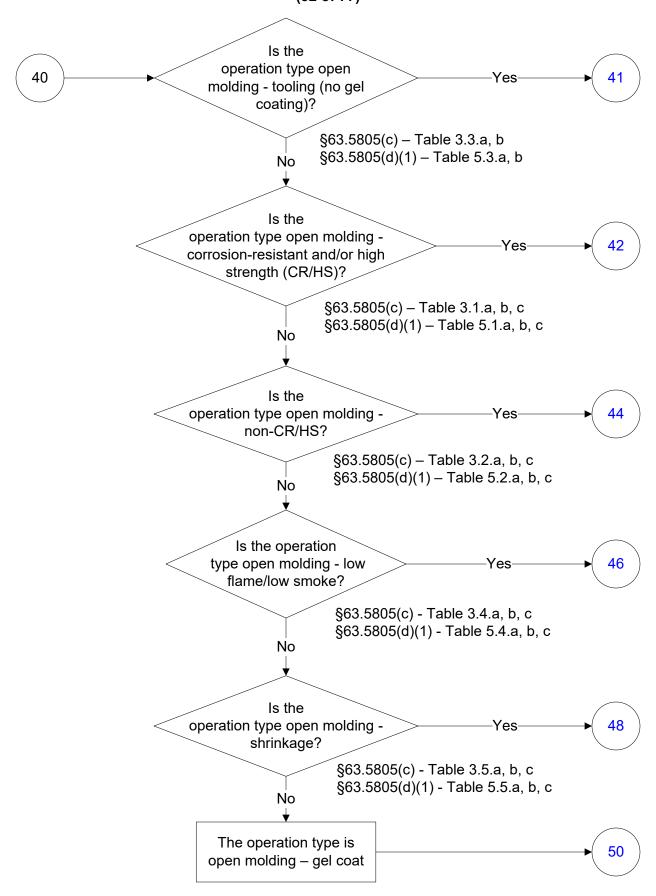

### 40 CFR Part 63, Subpart WWWW Reinforced Plastic Composites Production (40 of 77)