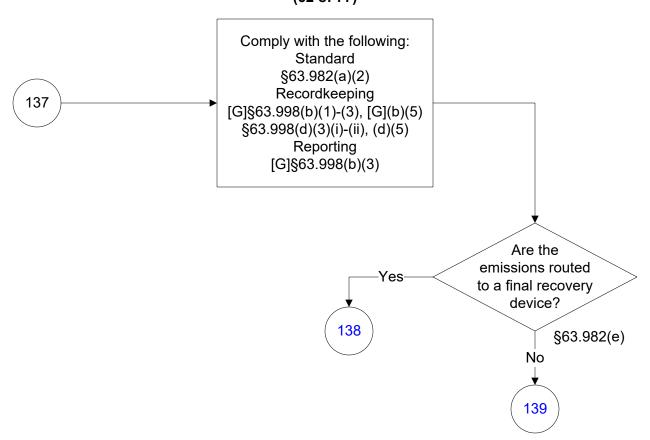

# 40 CFR Part 63, Subpart WWWW Reinforced Plastic Composites Production (52 of 77)