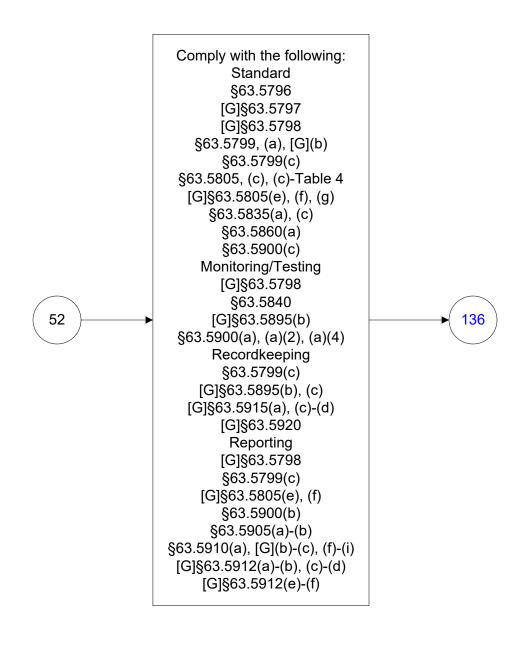

#### 40 CFR Part 63, Subpart WWWW Reinforced Plastic Composites Production (12 of 77)