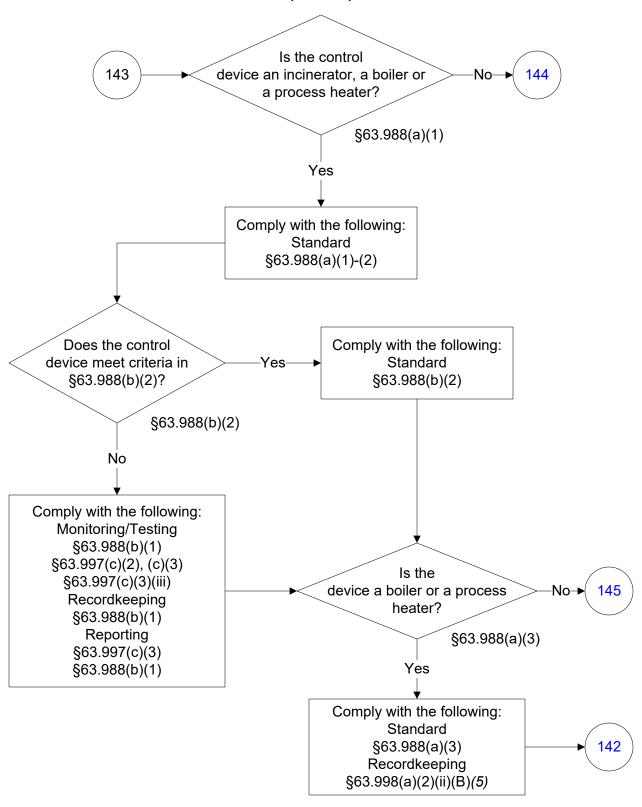

#### 40 CFR Part 63, Subpart WWWW Reinforced Plastic Composites Production (63 of 77)

Comply with the following: 138 Standard §63.993(a)(2) Monitoring/Testing §63.996(b)(1) Recordkeeping §63.993(b) [G]§63.998(c)(1) §63.998(c)(3)(i), [G](c)(3)(ii) Comply with the following: Standard §63.996(c)(1), (c)(2), (c)(2)(i) §63.996(c)(3)-(6) Has the Monitoring/Testing Administrator approved §63.996(b)(1)(i), (b)(2) No alternatives to monitoring Recordkeeping methods? §63.996(c)(2)(ii) §63.998(c)(3)(iii) Reporting §63.996(b)(1)(ii) §63.996(b)(2), (c)(6) Yes Comply with the following: Monitoring/Testing §63.996(b)(1)(ii), (d)(1)-(2)