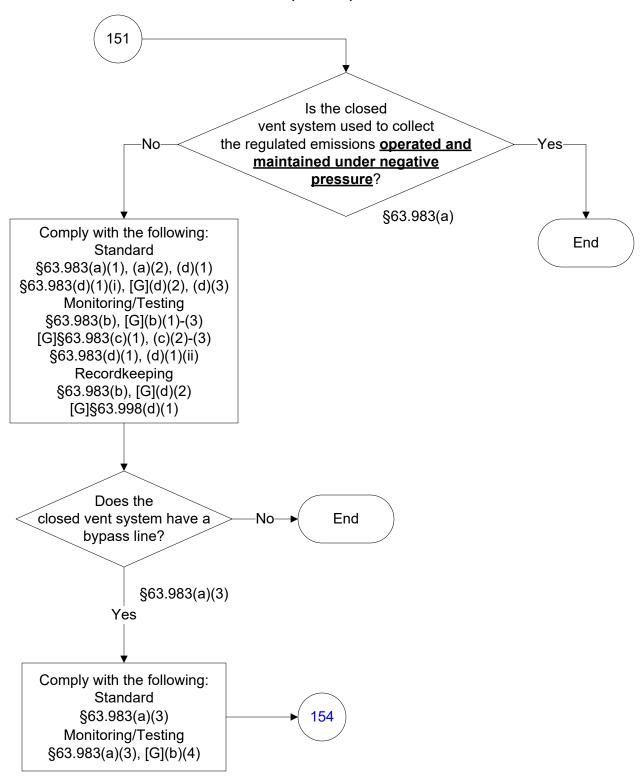

#### 40 CFR Part 63, Subpart WWWW Reinforced Plastic Composites Production (63 of 77)

Comply with the following: 138 Standard §63.993(a)(2) Monitoring/Testing §63.996(b)(1) Recordkeeping §63.993(b) [G]§63.998(c)(1) §63.998(c)(3)(i), [G](c)(3)(ii) Comply with the following: Standard §63.996(c)(1), (c)(2), (c)(2)(i) §63.996(c)(3)-(6) Has the Monitoring/Testing Administrator approved §63.996(b)(1)(i), (b)(2) No alternatives to monitoring Recordkeeping methods? §63.996(c)(2)(ii) §63.998(c)(3)(iii) Reporting §63.996(b)(1)(ii) §63.996(b)(2), (c)(6) Yes Comply with the following: Monitoring/Testing §63.996(b)(1)(ii), (d)(1)-(2)