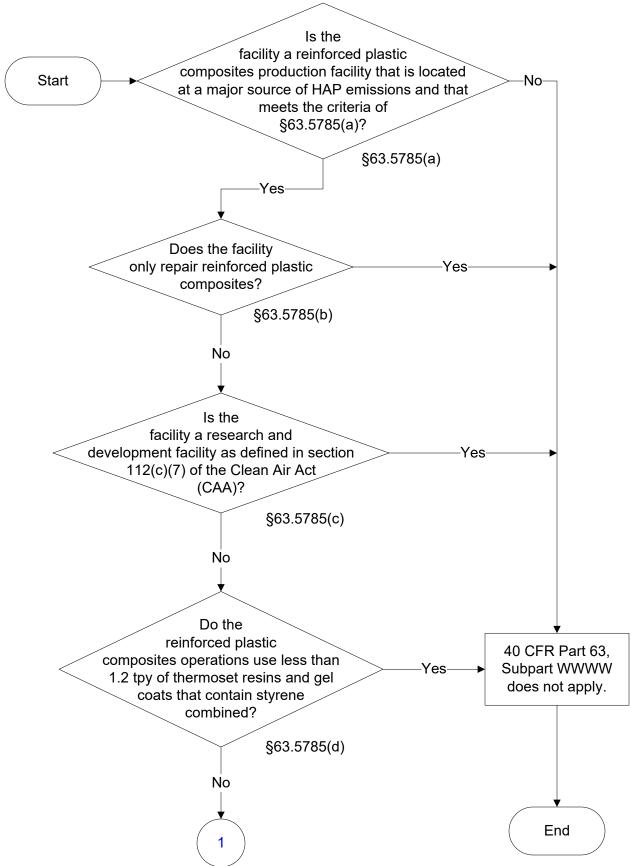

#### Below is a flowchart describing 40 CFR Part 63, Subpart WWWW. For the text of the statute/rule, please go to 40 CFR Part 63, Subpart WWWW (1 of 77)

#### 40 CFR Part 63, Subpart WWWW Reinforced Plastic Composites Production

(2 of 77)