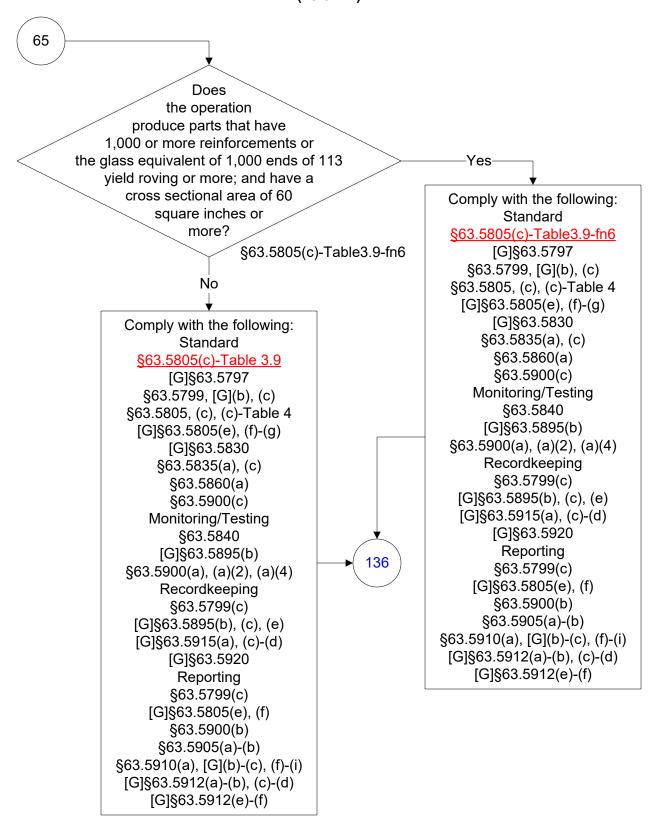

#### 40 CFR Part 63, Subpart WWWW Reinforced Plastic Composites Production (64 of 77)