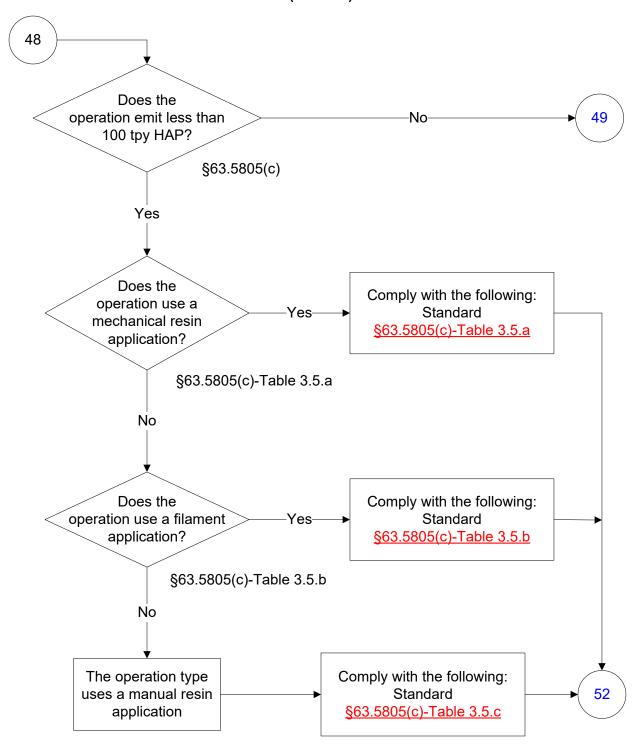

#### 40 CFR Part 63, Subpart WWWW Reinforced Plastic Composites Production (49 of 77)