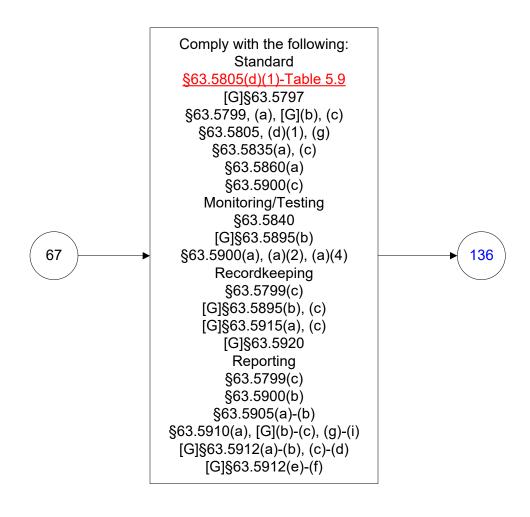

#### 40 CFR Part 63, Subpart WWWW Reinforced Plastic Composites Production (27 of 77)

§63.5805(d)(1)-Table 5.8|2