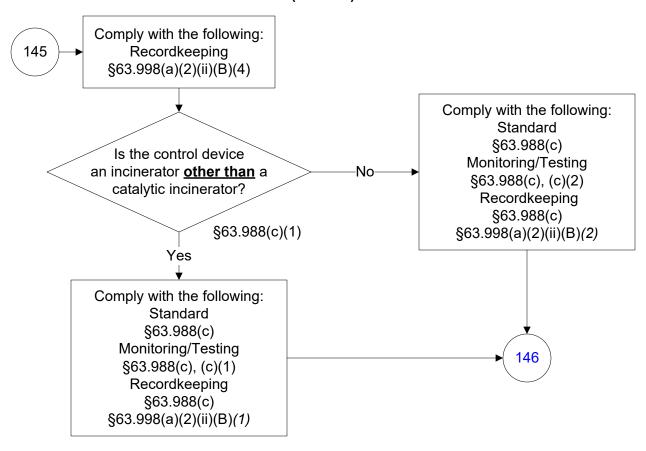

#### 40 CFR Part 63, Subpart WWWW Reinforced Plastic Composites Production (63 of 77)

Comply with the following: 138 Standard §63.993(a)(2) Monitoring/Testing §63.996(b)(1) Recordkeeping §63.993(b) [G]§63.998(c)(1) §63.998(c)(3)(i), [G](c)(3)(ii) Comply with the following: Standard §63.996(c)(1), (c)(2), (c)(2)(i) §63.996(c)(3)-(6) Has the Monitoring/Testing Administrator approved §63.996(b)(1)(i), (b)(2) No alternatives to monitoring Recordkeeping methods? §63.996(c)(2)(ii) §63.998(c)(3)(iii) Reporting §63.996(b)(1)(ii) §63.996(b)(2), (c)(6) Yes Comply with the following: Monitoring/Testing §63.996(b)(1)(ii), (d)(1)-(2)