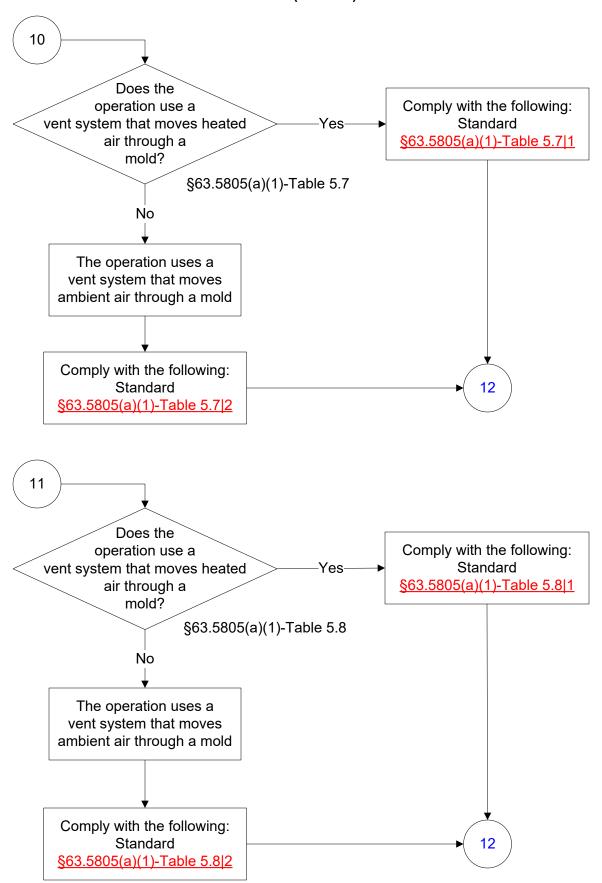

790(d) No End This subpart applies to each new or existing affected source at reinforced plastic composites production facilities 3 that engage in any of the operations listed in §63.5790(b).

# 40 CFR Part 63, Subpart WWWW Reinforced Plastic Composites Production (4 of 77)



#### 40 CFR Part 63, Subpart WWWW **Reinforced Plastic Composites Production**

(5 of 77)



# 40 CFR Part 63, Subpart WWWW Reinforced Plastic Composites Production (6 of 77)



## 40 CFR Part 63, Subpart WWWW Reinforced Plastic Composites Production (7 of 77)



## 40 CFR Part 63, Subpart WWWW Reinforced Plastic Composites Production (8 of 77)



#### 40 CFR Part 63, Subpart WWWW Reinforced Plastic Composites Production (9 of 77)



# 40 CFR Part 63, Subpart WWWW Reinforced Plastic Composites Production (10 of 77)



#### 40 CFR Part 63, Subpart WWWW **Reinforced Plastic Composites Production**

(11 of 77)



#### 40 CFR Part 63, Subpart WWWW Reinforced Plastic Composites Production (12 of 77)



#### 40 CFR Part 63, Subpart WWWW Reinforced Plastic Composites Production (13 of 77)



#### 40 CFR Part 63, Subpart WWWW **Reinforced Plastic Composites Production**

(14 of 77)



# 40 CFR Part 63, Subpart WWWW Reinforced Plastic Composites Production (15 of 77)



#### 40 CFR Part 63, Subpart WWWW Reinforced Plastic Composites Production (16 of 77)



#### 40 CFR Part 63, Subpart WWWW Reinforced Plastic Composites Production (17 of 77)



#### 40 CFR Part 63, Subpart WWWW Reinforced Plastic Composites Production (18 of 77)



# 40 CFR Part 63, Subpart WWWW Reinforced Plastic Composites Production (19 of