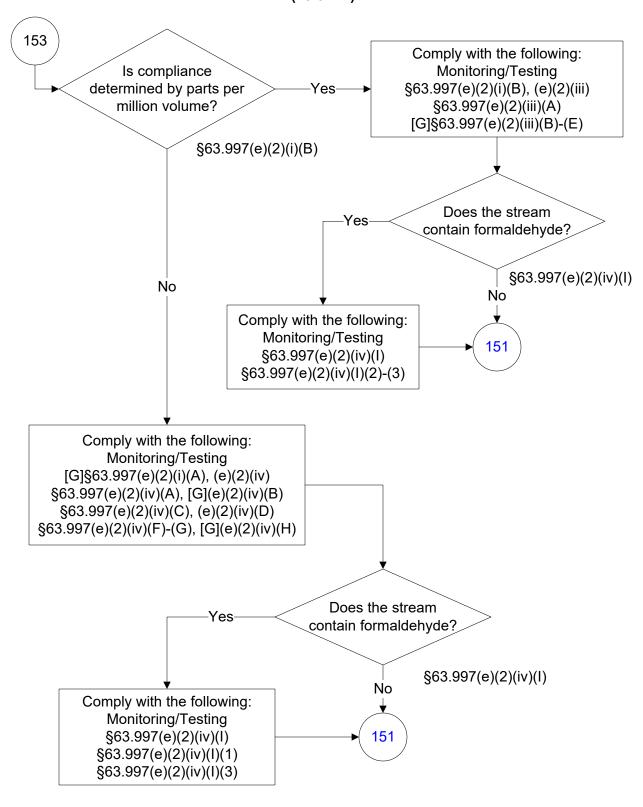

#### 40 CFR Part 63, Subpart WWWW Reinforced Plastic Composites Production (63 of 77)

Comply with the following: 138 Standard §63.993(a)(2) Monitoring/Testing §63.996(b)(1) Recordkeeping §63.993(b) [G]§63.998(c)(1) §63.998(c)(3)(i), [G](c)(3)(ii) Comply with the following: Standard §63.996(c)(1), (c)(2), (c)(2)(i) §63.996(c)(3)-(6) Has the Monitoring/Testing Administrator approved §63.996(b)(1)(i), (b)(2) No alternatives to monitoring Recordkeeping methods? §63.996(c)(2)(ii) §63.998(c)(3)(iii) Reporting §63.996(b)(1)(ii) §63.996(b)(2), (c)(6) Yes Comply with the following: Monitoring/Testing §63.996(b)(1)(ii), (d)(1)-(2)