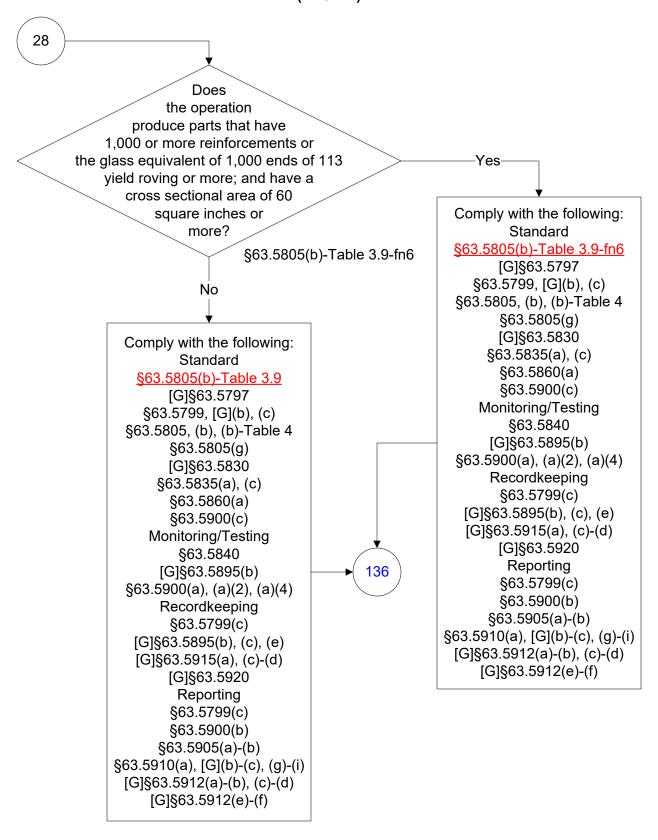

## 40 CFR Part 63, Subpart WWWW Reinforced Plastic Composites Production (28 of 77)