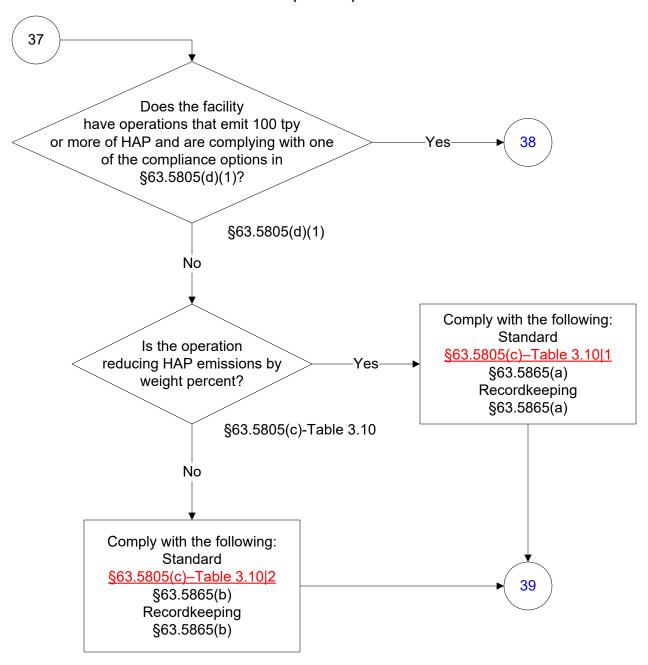

#### 40 CFR Part 63, Subpart WWWW Reinforced Plastic Composites Production (38 of 77)