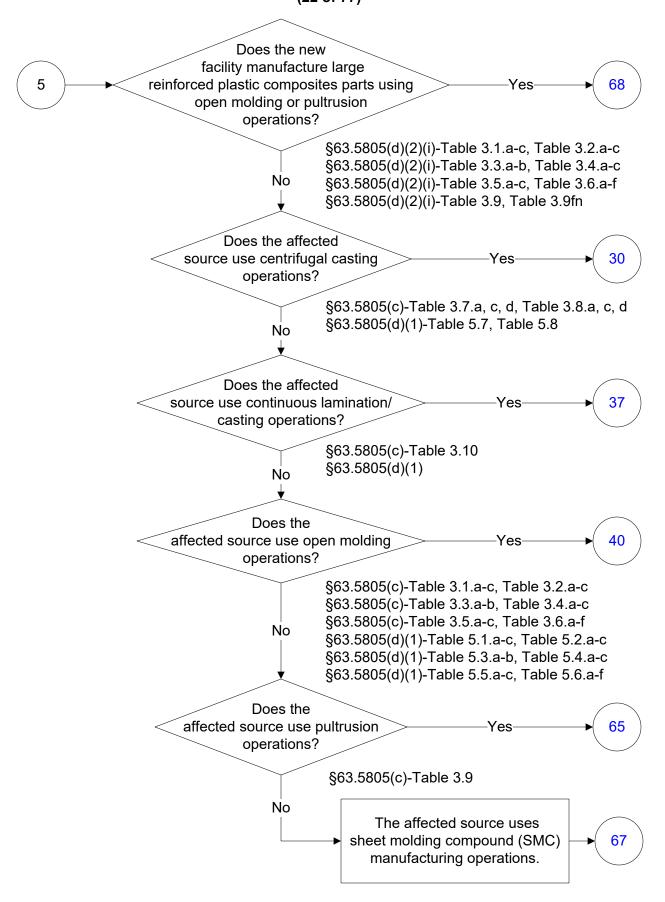

## 40 CFR Part 63, Subpart WWWW Reinforced Plastic Composites Production (7 of 77)