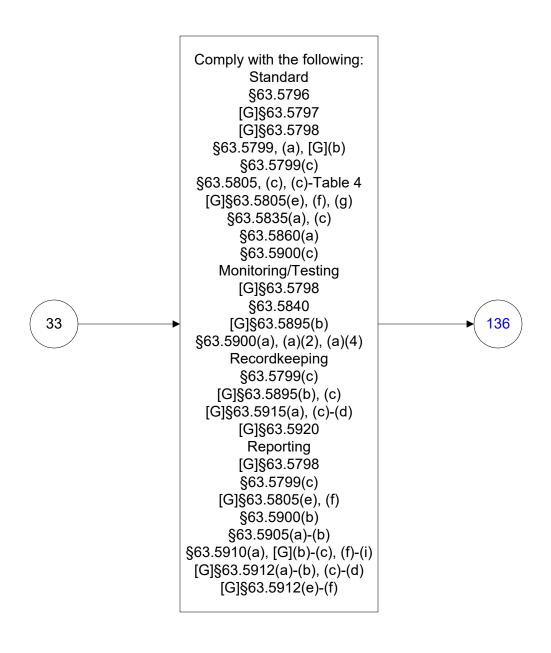

#### 40 CFR Part 63, Subpart WWWW Reinforced Plastic Composites Production (34 of 77)