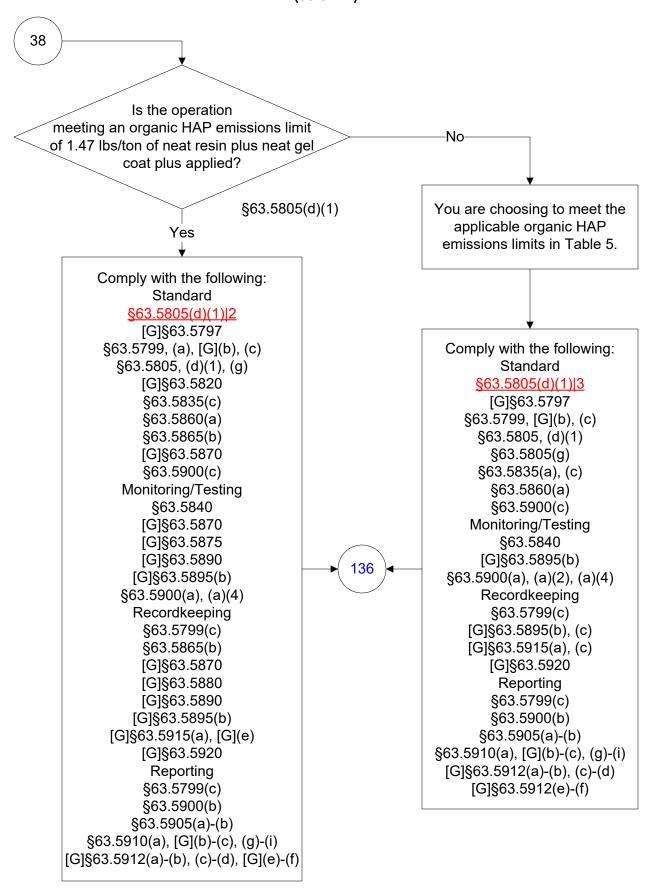

#### 40 CFR Part 63, Subpart WWWW Reinforced Plastic Composites Production (38 of 77)