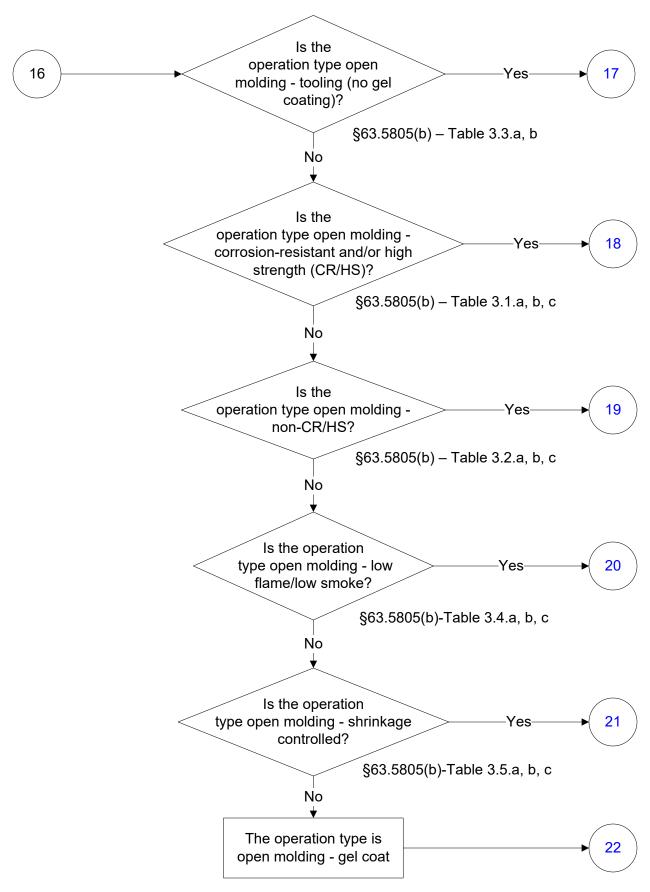

#### 40 CFR Part 63, Subpart WWWW Reinforced Plastic Composites Production (18 of 77)