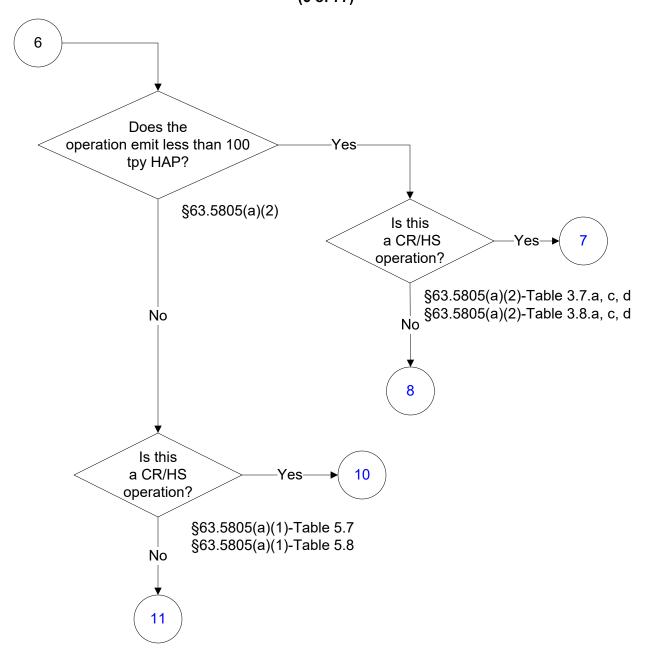

#### 40 CFR Part 63, Subpart WWWW Reinforced Plastic Composites Production (9 of 77)