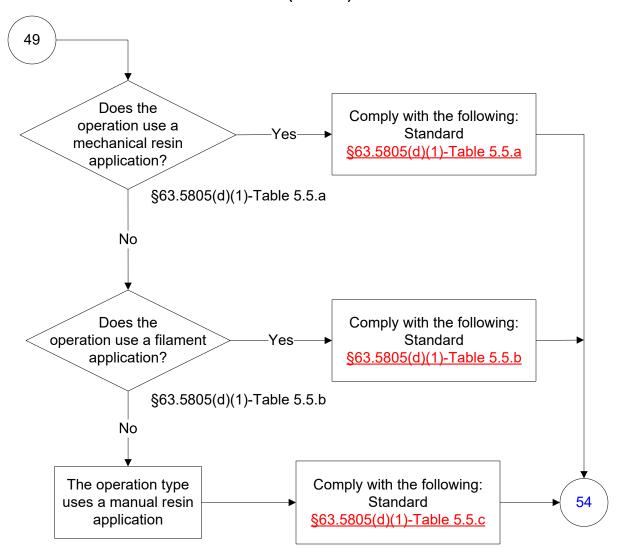

# 40 CFR Part 63, Subpart WWWW Reinforced Plastic Composites Production (50 of 77)