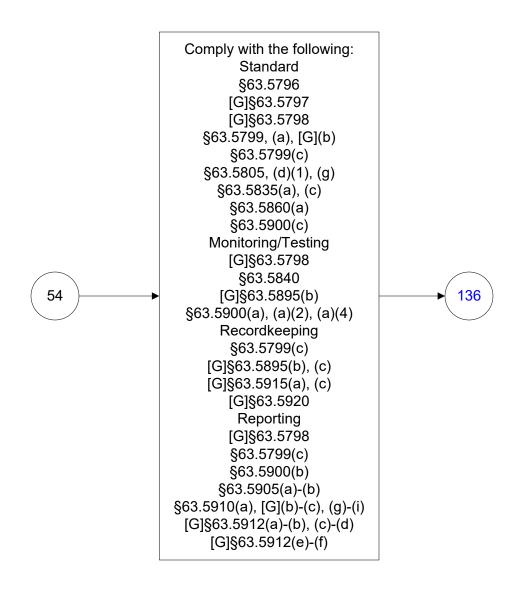

#### 40 CFR Part 63, Subpart WWWW Reinforced Plastic Composites Production (27 of 77)

§63.5805(d)(1)-Table 5.8|2