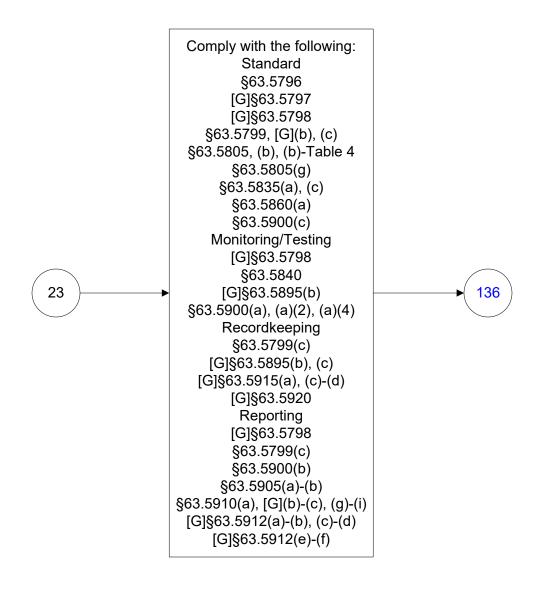

# 40 CFR Part 63, Subpart WWWW Reinforced Plastic Composites Production (24 of 77)