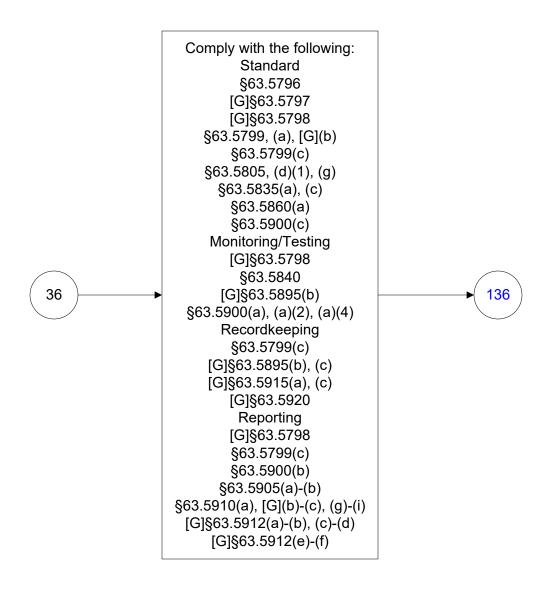

### 40 CFR Part 63, Subpart WWWW Reinforced Plastic Composites Production (37 of 77)