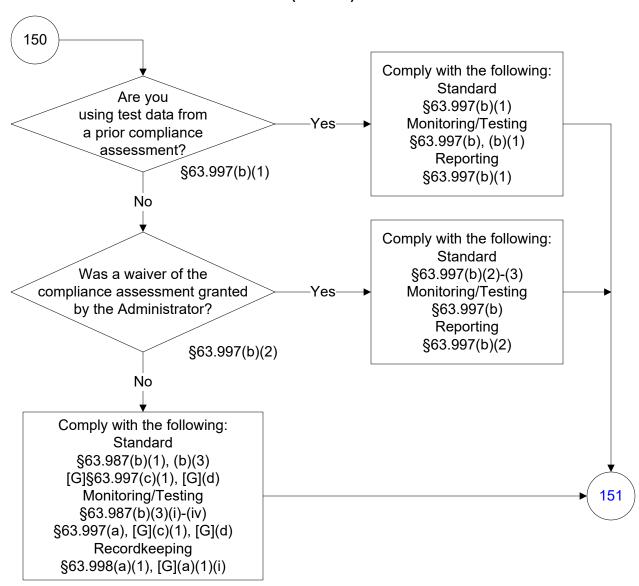

#### 40 CFR Part 63, Subpart WWWW Reinforced Plastic Composites Production (75 of 77)