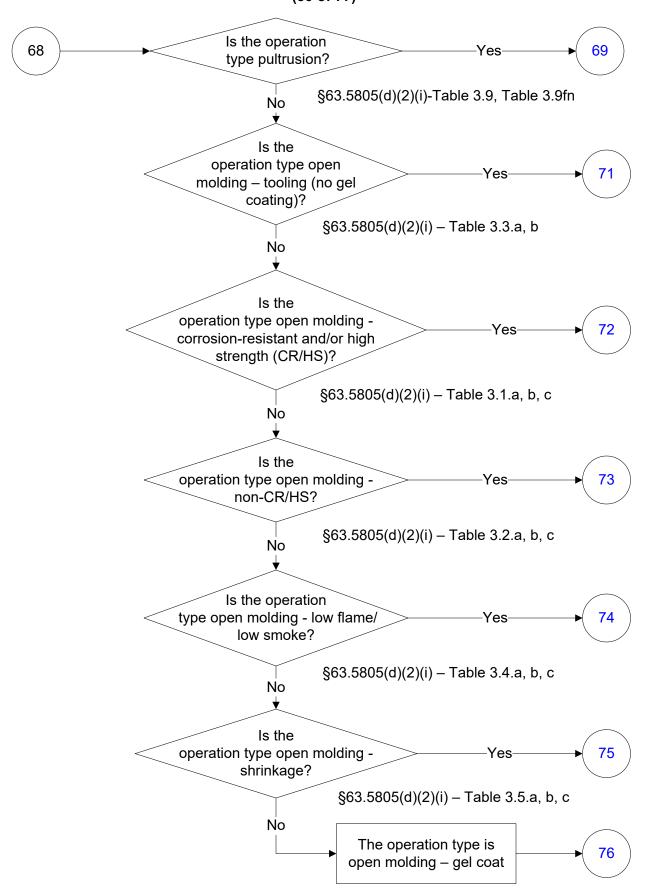

#### 40 CFR Part 63, Subpart WWWW Reinforced Plastic Composites Production (68 of 77)