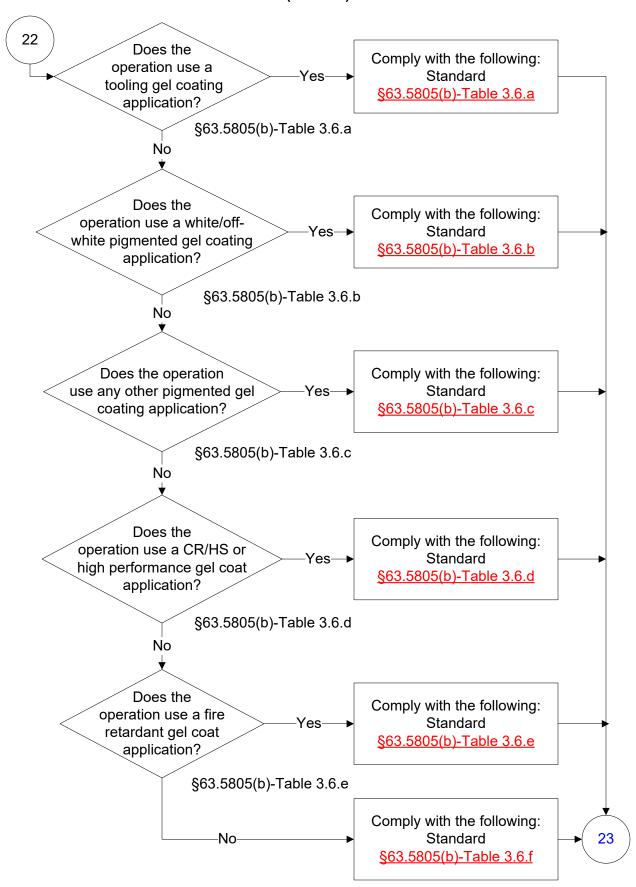

# 40 CFR Part 63, Subpart WWWW Reinforced Plastic Composites Production (23 of 77)