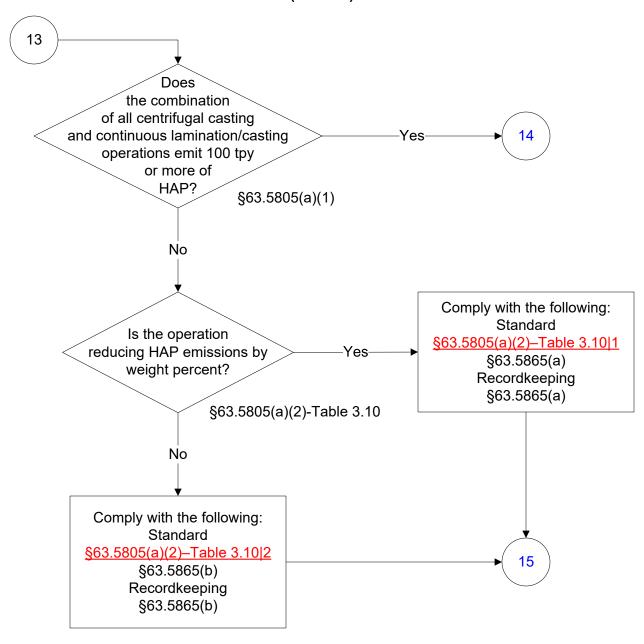

5790(b).

# 40 CFR Part 63, Subpart WWWW Reinforced Plastic Composites Production (4 of 77)



#### 40 CFR Part 63, Subpart WWWW **Reinforced Plastic Composites Production**

(5 of 77)



# 40 CFR Part 63, Subpart WWWW Reinforced Plastic Composites Production (6 of 77)



## 40 CFR Part 63, Subpart WWWW Reinforced Plastic Composites Production (7 of 77)



## 40 CFR Part 63, Subpart WWWW Reinforced Plastic Composites Production (8 of 77)



#### 40 CFR Part 63, Subpart WWWW Reinforced Plastic Composites Production (9 of 77)



# 40 CFR Part 63, Subpart WWWW Reinforced Plastic Composites Production (10 of 77)



#### 40 CFR Part 63, Subpart WWWW **Reinforced Plastic Composites Production**

(11 of 77)



#### 40 CFR Part 63, Subpart WWWW Reinforced Plastic Composites Production (12 of 77)



#### 40 CFR Part 63, Subpart WWWW Reinforced Plastic Composites Production (13 of 77)



#### 40 CFR Part 63, Subpart WWWW **Reinforced Plastic Composites Production**

(14 of 77)



# 40 CFR Part 63, Subpart WWWW Reinforced Plastic Composites Production (15 of 77)



#### 40 CFR Part 63, Subpart WWWW Reinforced Plastic Composites Production (16 of 77)



#### 40 CFR Part 63, Subpart WWWW Reinforced Plastic Composites Production (17 of 77)



#### 40 CFR Part 63, Subpart WWWW Reinforced Plastic Composites Production (18 of 77)



# 40 CFR Part 63, Subpart WWWW Reinforced Plastic Composites Production (19 of 77)



# 40 CFR Part 63, Subpart WWWW Reinforced Plastic Composites Production (20 of 77)



#### 40 CFR Part 63, Subpart WWWW Reinforced Plastic Composites Production (21 of 77)



#