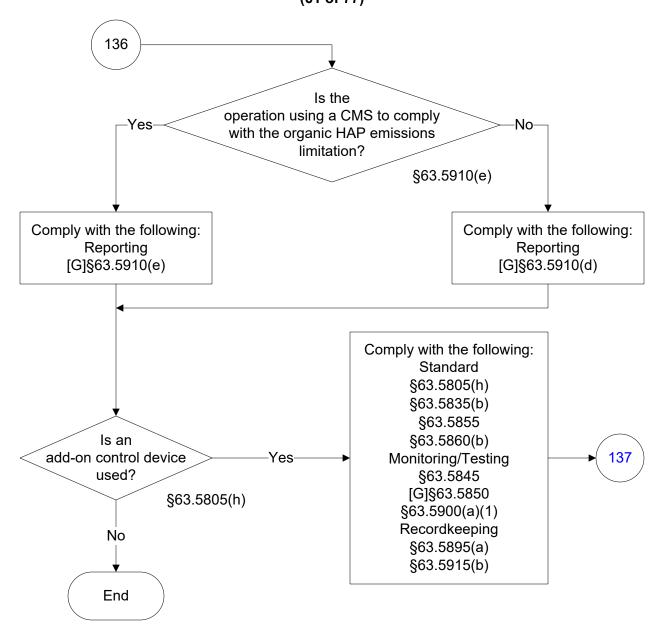

### 40 CFR Part 63, Subpart WWWW Reinforced Plastic Composites Production (37 of 77)