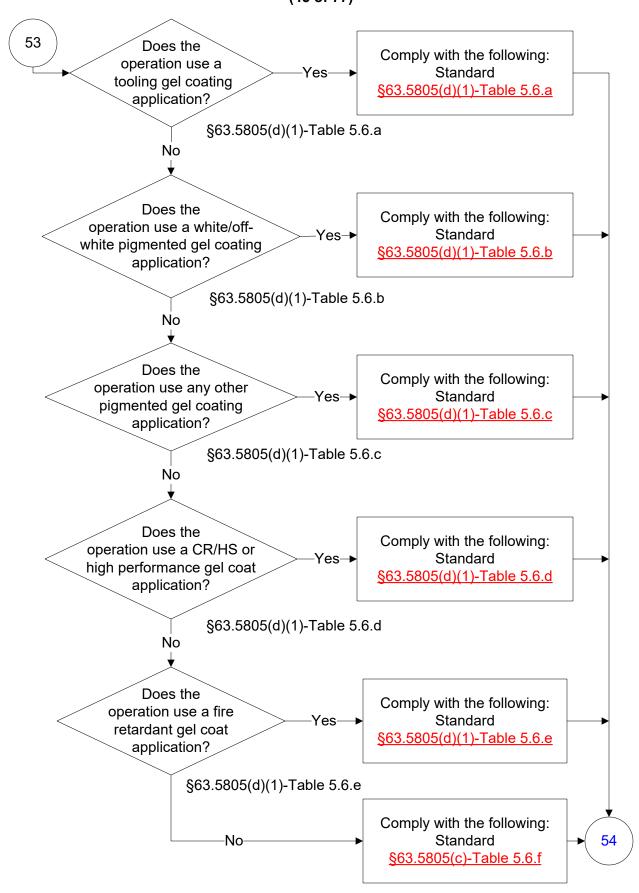

#### 40 CFR Part 63, Subpart WWWW Reinforced Plastic Composites Production (13 of 77)