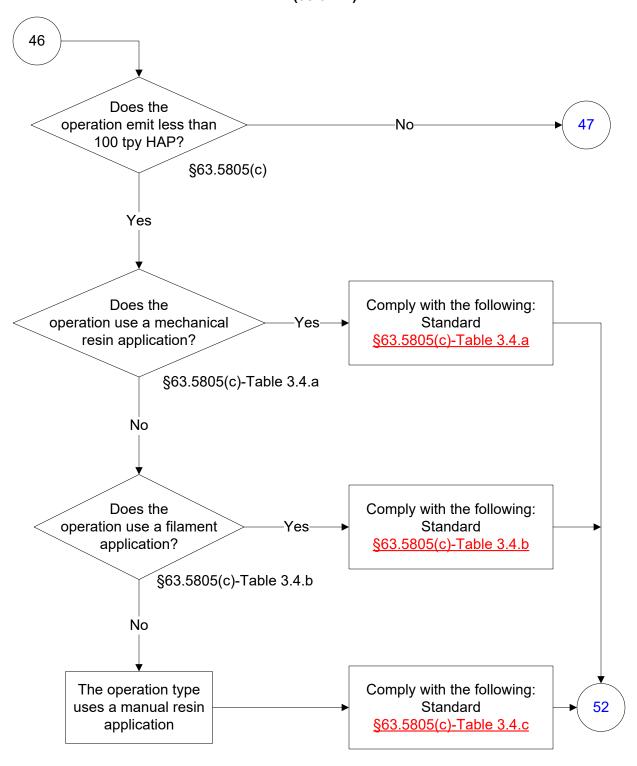

#### 40 CFR Part 63, Subpart WWWW Reinforced Plastic Composites Production (47 of 77)