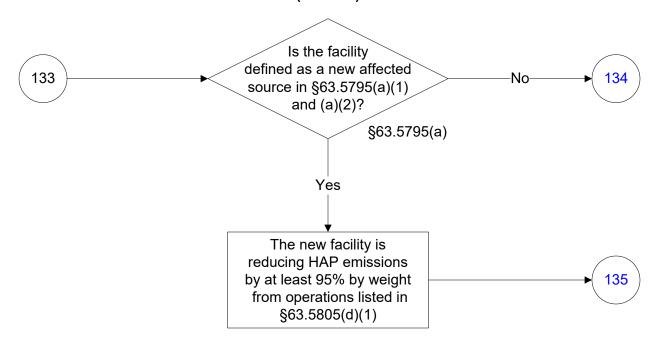

# 40 CFR Part 63, Subpart WWWW Reinforced Plastic Composites Production (35 of 77)