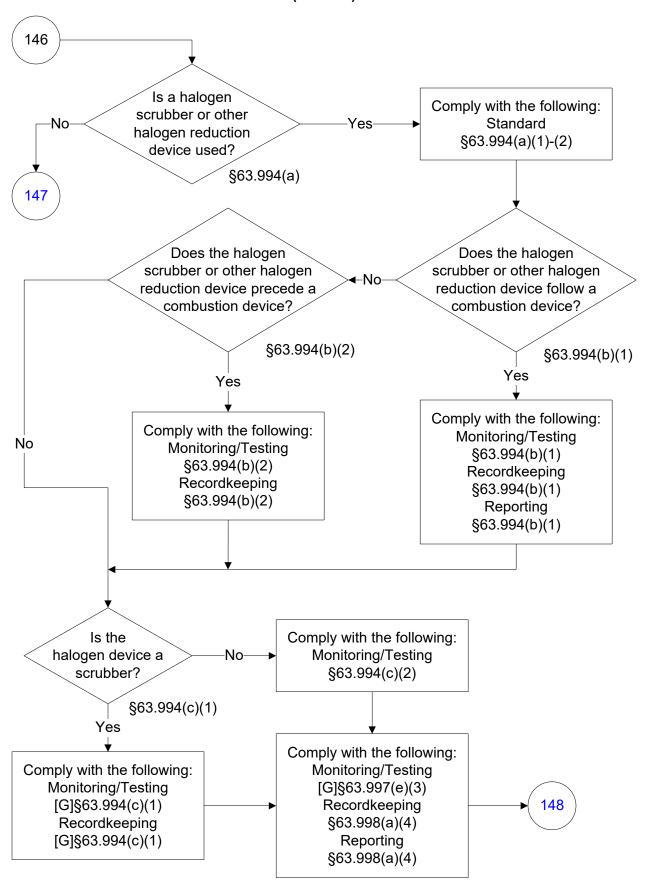

#### 40 CFR Part 63, Subpart WWWW Reinforced Plastic Composites Production (71 of 77)