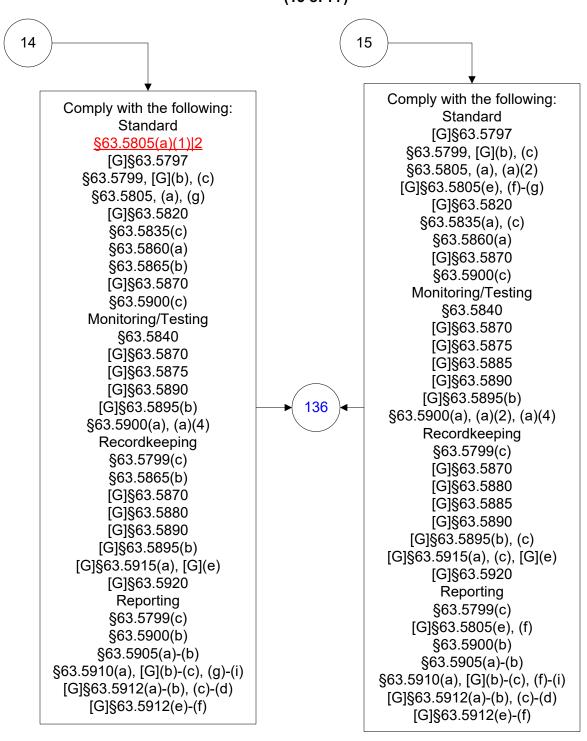

#### 40 CFR Part 63, Subpart WWWW Reinforced Plastic Composites Production (27 of 77)

§63.5805(d)(1)-Table 5.8|2