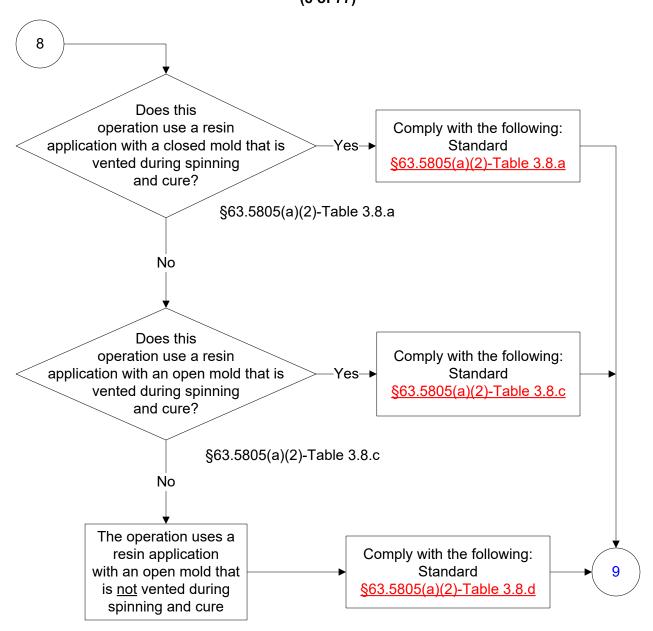

#### 40 CFR Part 63, Subpart WWWW **Reinforced Plastic Composites Production**

(11 of 77)