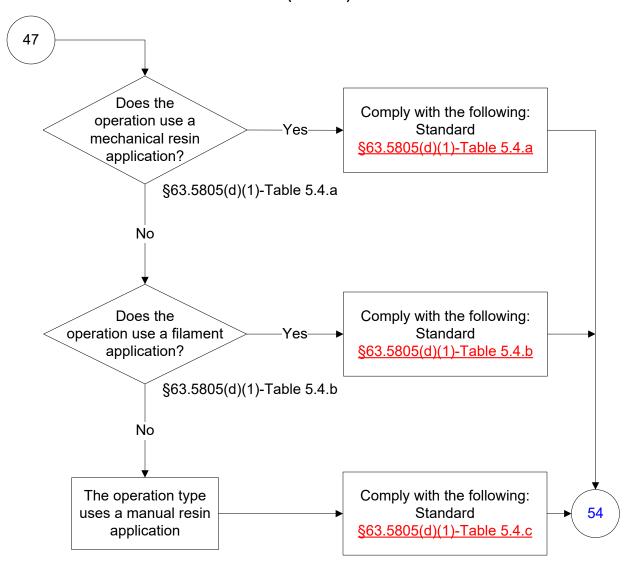

#### 40 CFR Part 63, Subpart WWWW Reinforced Plastic Composites Production (48 of 77)