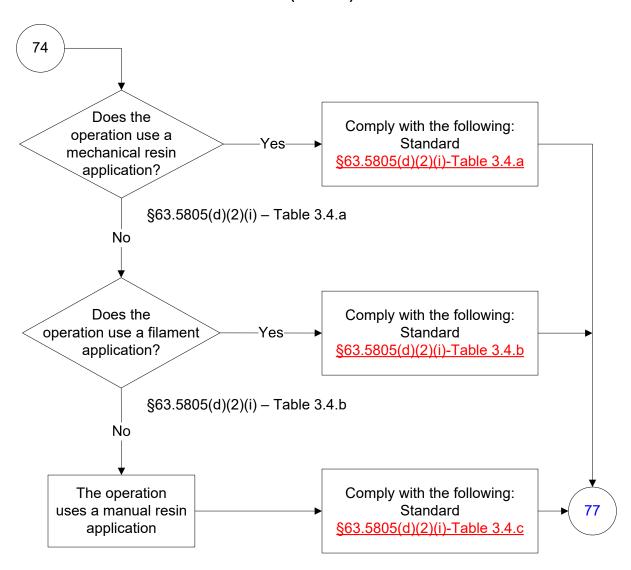

#### 40 CFR Part 63, Subpart WWWW Reinforced Plastic Composites Production (75 of 77)