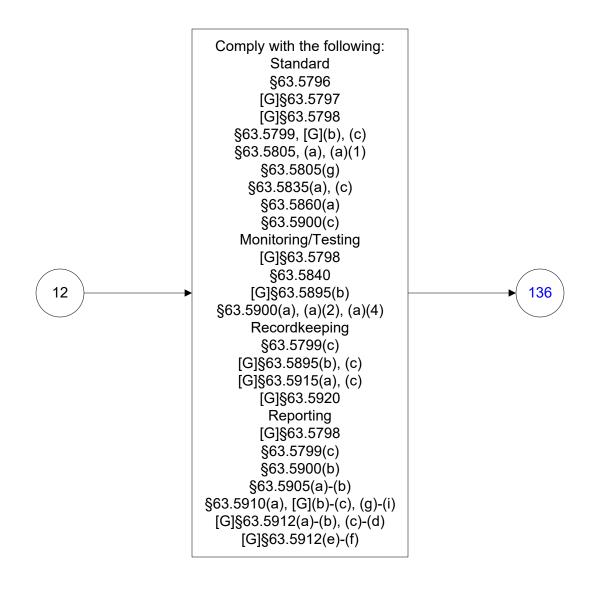

ic composites production facilities 3 that engage in any of the operations listed in §63.5790(b).

# 40 CFR Part 63, Subpart WWWW Reinforced Plastic Composites Production (4 of 77)



#### 40 CFR Part 63, Subpart WWWW **Reinforced Plastic Composites Production**

(5 of 77)



# 40 CFR Part 63, Subpart WWWW Reinforced Plastic Composites Production (6 of 77)



## 40 CFR Part 63, Subpart WWWW Reinforced Plastic Composites Production (7 of 77)



## 40 CFR Part 63, Subpart WWWW Reinforced Plastic Composites Production (8 of 77)



#### 40 CFR Part 63, Subpart WWWW Reinforced Plastic Composites Production (9 of 77)



# 40 CFR Part 63, Subpart WWWW Reinforced Plastic Composites Production (10 of 77)



#### 40 CFR Part 63, Subpart WWWW **Reinforced Plastic Composites Production**

(11 of 77)



#### 40 CFR Part 63, Subpart WWWW Reinforced Plastic Composites Production (12 of 77)



#### 40 CFR Part 63, Subpart WWWW Reinforced Plastic Composites Production (13 of 77)



#### 40 CFR Part 63, Subpart WWWW **Reinforced Plastic Composites Production**

(14 of 77)



# 40 CFR Part 63, Subpart WWWW Reinforced Plastic Composites Production (15 of 77)



#### 40 CFR Part 63, Subpart WWWW Reinforced Plastic Composites Production (16 of 77)



#### 40 CFR Part 63, Subpart WWWW Reinforced Plastic Composites Production (17 of 77)



#### 40 CFR Part 63, Subpart WWWW Reinforced Plastic Composites Production (18 of 77)



# 40 CFR Part 63, Subpart WWWW Reinforced Plastic Composites Production (19 of 77)



# 40 CFR Part 63, Subpart WWWW Reinforced Plastic Composites Production (20 of 77)



#