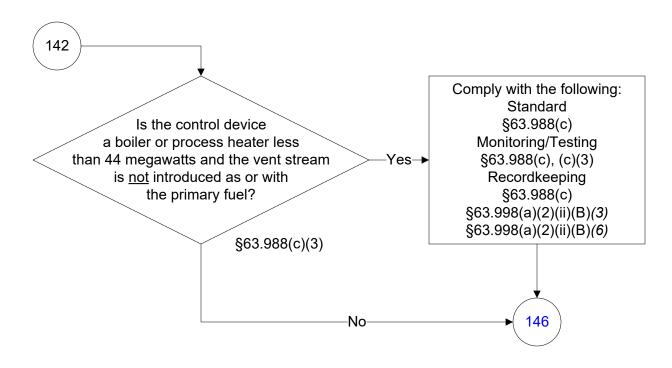

#### 40 CFR Part 63, Subpart WWWW Reinforced Plastic Composites Production (63 of 77)

Comply with the following: 138 Standard §63.993(a)(2) Monitoring/Testing §63.996(b)(1) Recordkeeping §63.993(b) [G]§63.998(c)(1) §63.998(c)(3)(i), [G](c)(3)(ii) Comply with the following: Standard §63.996(c)(1), (c)(2), (c)(2)(i) §63.996(c)(3)-(6) Has the Monitoring/Testing Administrator approved §63.996(b)(1)(i), (b)(2) No alternatives to monitoring Recordkeeping methods? §63.996(c)(2)(ii) §63.998(c)(3)(iii) Reporting §63.996(b)(1)(ii) §63.996(b)(2), (c)(6) Yes Comply with the following: Monitoring/Testing §63.996(b)(1)(ii), (d)(1)-(2)