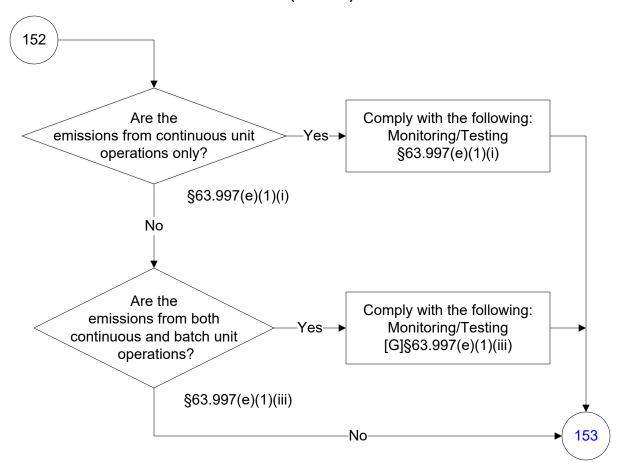

#### 40 CFR Part 63, Subpart WWWW Reinforced Plastic Composites Production (63 of 77)

Comply with the following: 138 Standard §63.993(a)(2) Monitoring/Testing §63.996(b)(1) Recordkeeping §63.993(b) [G]§63.998(c)(1) §63.998(c)(3)(i), [G](c)(3)(ii) Comply with the following: Standard §63.996(c)(1), (c)(2), (c)(2)(i) §63.996(c)(3)-(6) Has the Monitoring/Testing Administrator approved §63.996(b)(1)(i), (b)(2) No alternatives to monitoring Recordkeeping methods? §63.996(c)(2)(ii) §63.998(c)(3)(iii) Reporting §63.996(b)(1)(ii) §63.996(b)(2), (c)(6) Yes Comply with the following: Monitoring/Testing §63.996(b)(1)(ii), (d)(1)-(2)