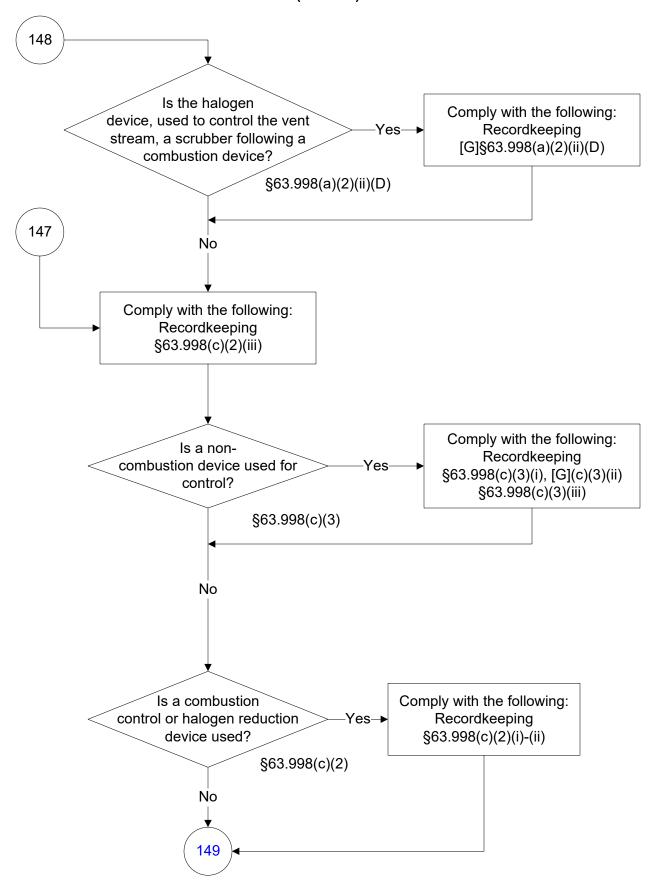

#### 40 CFR Part 63, Subpart WWWW Reinforced Plastic Composites Production (72 of 77)