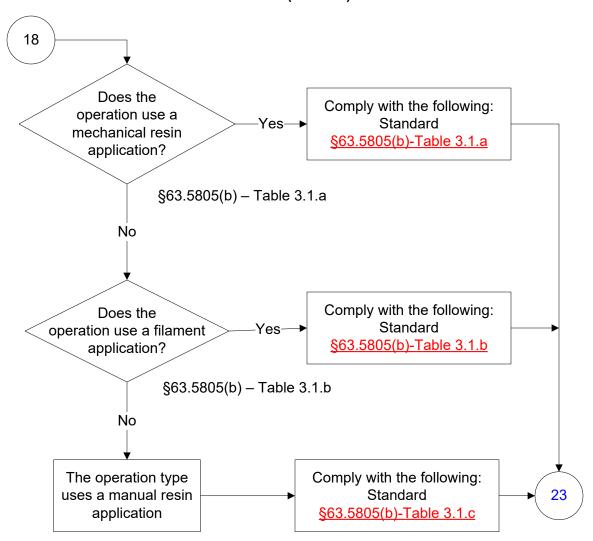

# 40 CFR Part 63, Subpart WWWW Reinforced Plastic Composites Production (20 of 77)