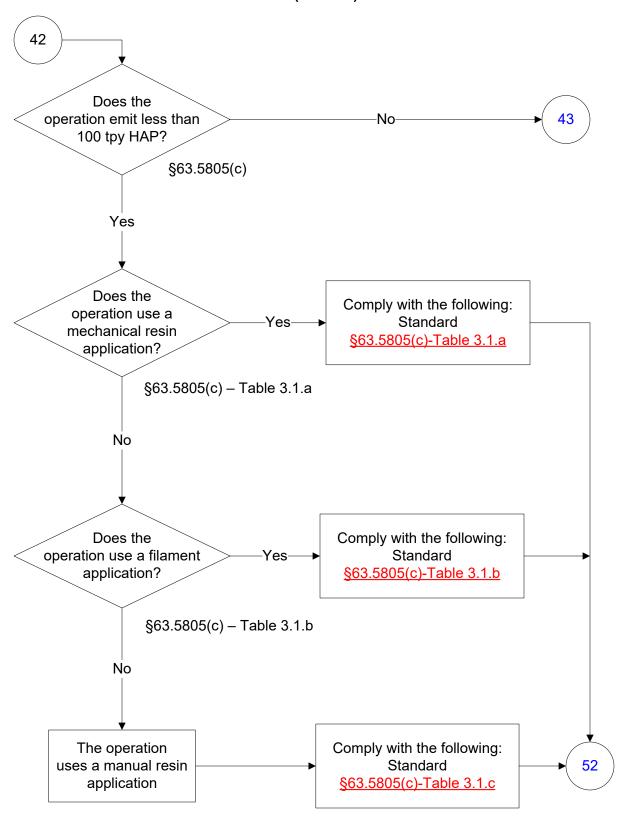

#### 40 CFR Part 63, Subpart WWWW Reinforced Plastic Composites Production (43 of 77)