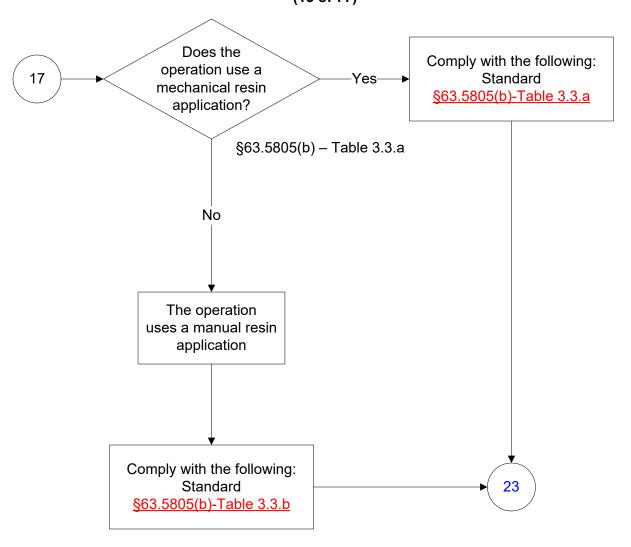

# 40 CFR Part 63, Subpart WWWW Reinforced Plastic Composites Production (19 of 77)