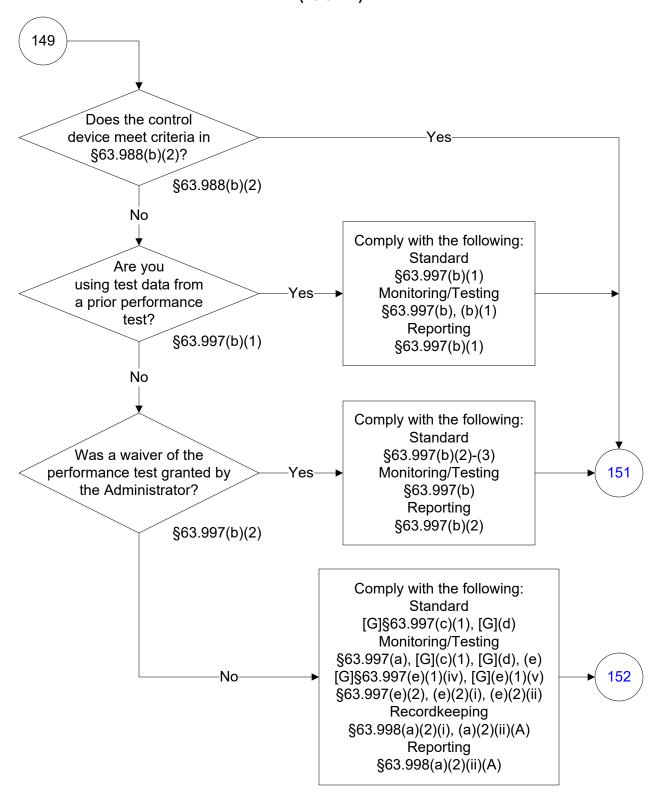

#### 40 CFR Part 63, Subpart WWWW Reinforced Plastic Composites Production (73 of 77)