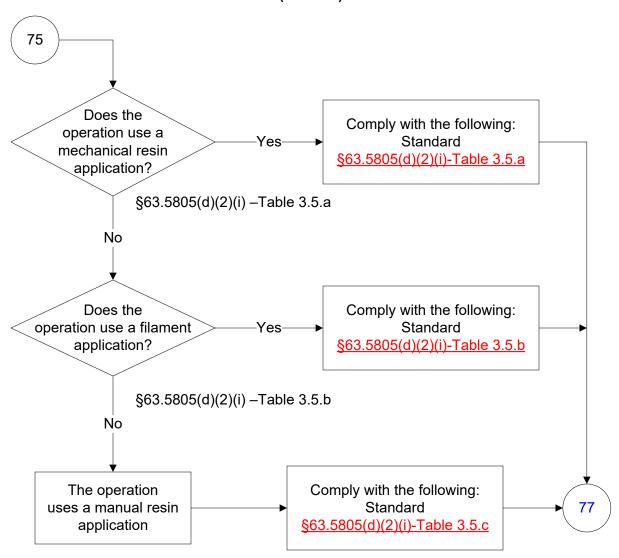

#### 40 CFR Part 63, Subpart WWWW **Reinforced Plastic Composites Production**

(76 of 77)