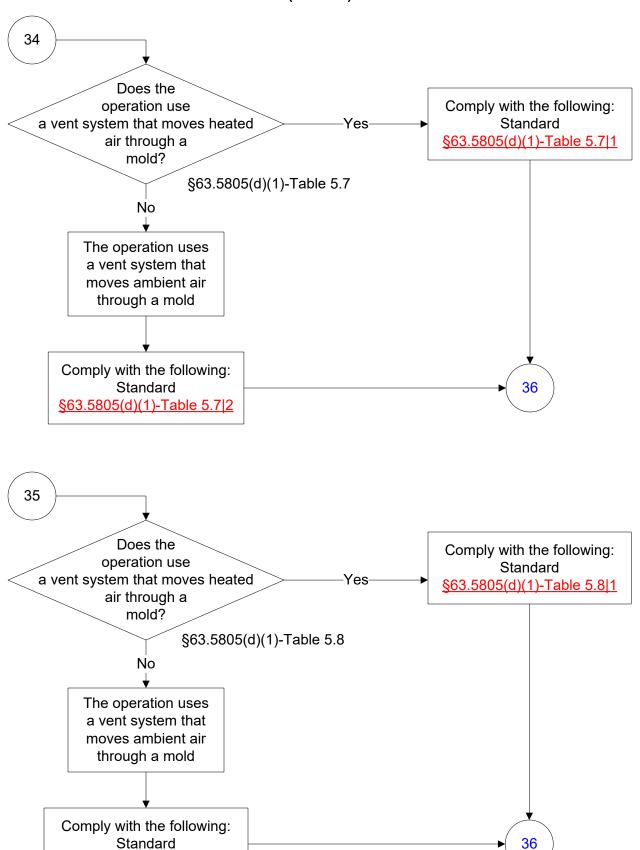

# 40 CFR Part 63, Subpart WWWW Reinforced Plastic Composites Production (35 of 77)

#### 40 CFR Part 63, Subpart WWWW Reinforced Plastic Composites Production (36 of 77)

#### 40 CFR Part 63, Subpart WWWW Reinforced Plastic Composites Production (27 of 77)

§63.5805(d)(1)-Table 5.8|2