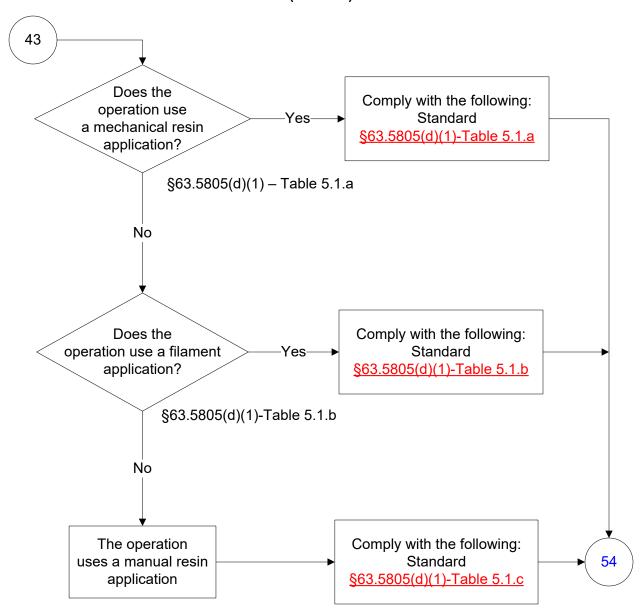

#### 40 CFR Part 63, Subpart WWWW Reinforced Plastic Composites Production (44 of 77)