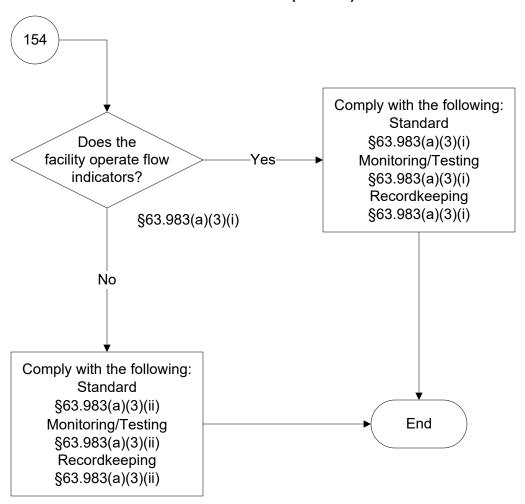

#### 40 CFR Part 63, Subpart WWWW Reinforced Plastic Composites Production (63 of 77)

Comply with the following: 138 Standard §63.993(a)(2) Monitoring/Testing §63.996(b)(1) Recordkeeping §63.993(b) [G]§63.998(c)(1) §63.998(c)(3)(i), [G](c)(3)(ii) Comply with the following: Standard §63.996(c)(1), (c)(2), (c)(2)(i) §63.996(c)(3)-(6) Has the Monitoring/Testing Administrator approved §63.996(b)(1)(i), (b)(2) No alternatives to monitoring Recordkeeping methods? §63.996(c)(2)(ii) §63.998(c)(3)(iii) Reporting §63.996(b)(1)(ii) §63.996(b)(2), (c)(6) Yes Comply with the following: Monitoring/Testing §63.996(b)(1)(ii), (d)(1)-(2)