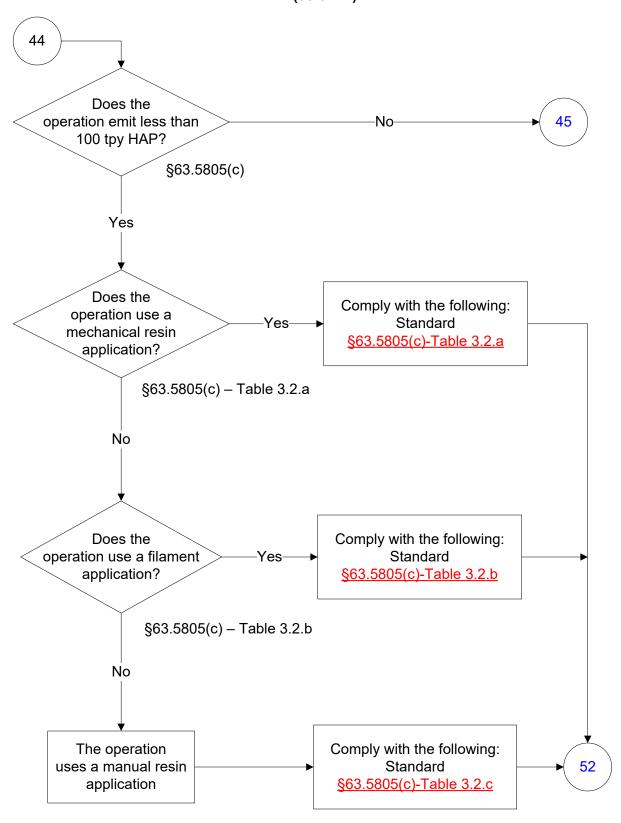

#### 40 CFR Part 63, Subpart WWWW Reinforced Plastic Composites Production (45 of 77)