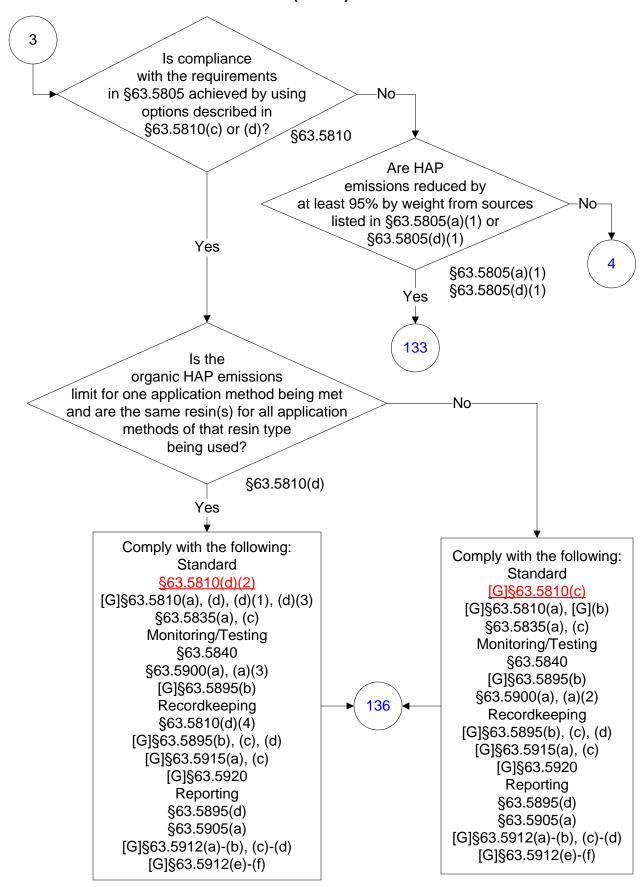

#### 40 CFR Part 63, Subpart WWWW Reinforced Plastic Composites Production (27 of 77)

§63.5805(d)(1)-Table 5.8|2