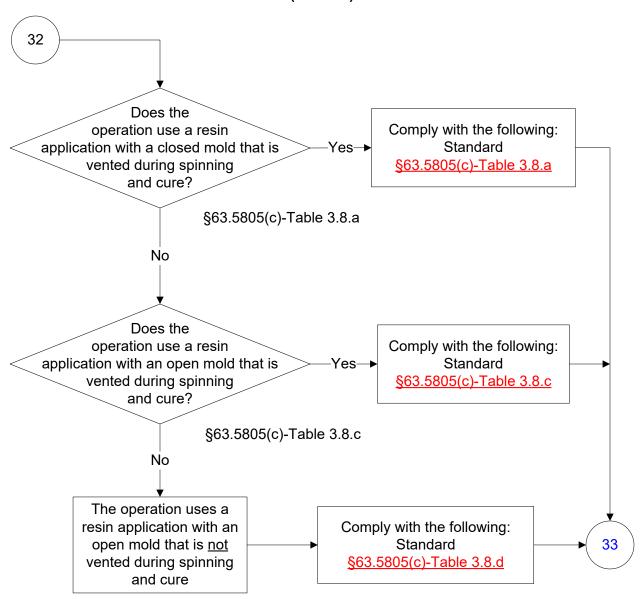

#### 40 CFR Part 63, Subpart WWWW Reinforced Plastic Composites Production (32 of 77)