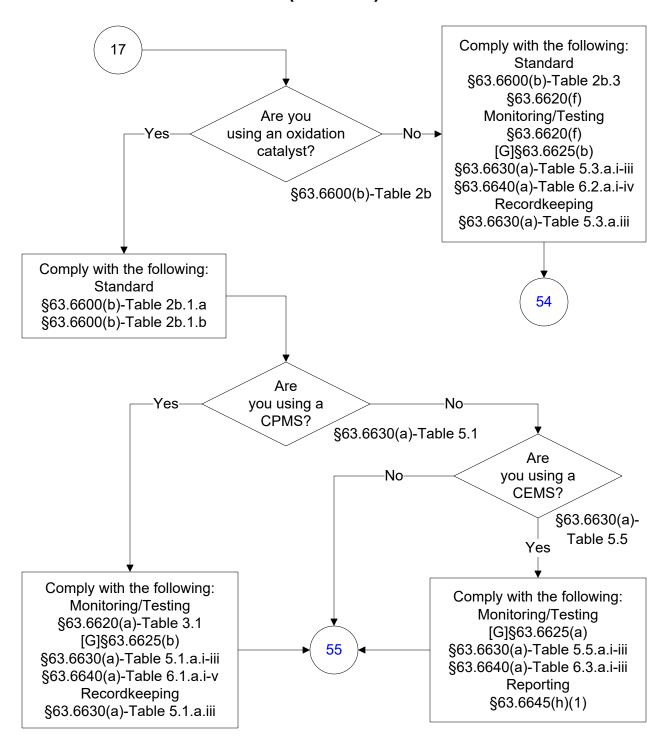

3.6630(c)

§63.6640(b), (e)

§63.6645(a), (c), (g), (h), (h)(2)

§63.6650(a)

§63.6650(a)-Table 7.1.b-c

§63.6650(b), [G](c), (f)





Comply with the following: Standard

#### §63.6600(b)-Table 2a.2.a

§63.6595(c)

§63.6605(a)-(b)

§63.6625(h)

§63.6630(a)

§63.6640(b)

Monitoring/Testing

§63.6610(a), (b), (c)

§63.6615

§63.6620(a)

§63.6620(a)-Table 4.1.a.i-iii

§63.6620(b), (b)(2), (d)

§63.6620(e)(1), [G](e)(2)

§63.6635(a)-(b)

§63.6640(a)-(b)

Recordkeeping

§63.6620(i)

§63.6635(a), (c)

§63.6655(a), (a)(1)-(5), (d)

§63.6660(a)-(c)

Reporting

§63.6620(i)

§63.6630(c)

§63.6640(b), (e)

§63.6645(a), (c), (g), (h), (h)(2)

§63.6650(a)

§63.6650(a)-Table 7.1.b-c

§63.6650(b), [G](c), (f)

#### 40 CFR Part 63, Subpart ZZZZ (14 of 69)



#### 40 CFR Part 63, Subpart ZZZZ (15 of 69)



#### 40 CFR Part 63, Subpart ZZZZ (16 of 69)



#### 40 CFR Part 63, Subpart ZZZZ (17 of 69)



#### 40 CFR Part 63, Subpart ZZZZ (18 of 69)



#### 40 CFR Part 63, Subpart ZZZZ (19 of 69)



#### 40 CFR Part 63, Subpart ZZZZ (20 of 69)



#### 40 CFR Part 63, Subpart ZZZZ (21 of 69)



#### 40 CFR Part 63, Subpart ZZZZ (22 of 69)



#### 40 CFR Part 63, Subpart ZZZZ (23 of 69)



### 40 CFR Part 63, Subpart ZZZZ (24 of 69)



#### 40 CFR Part 63, Subpart ZZZZ (25 of 69)



#### 40 CFR Part 63, Subpart ZZZZ (26 of 69)



#### 40 CFR Part 63, Subpart ZZZZ (27 of 69)



#### 40 CFR Part 63, Subpart ZZZZ (28 of 69)



#### 40 CFR Part 63, Subpart ZZZZ (29 of 69)



#### 40 CFR Part 63, Subpart ZZZZ (30 of 69)



#### 40 CFR Part 63, Subpart ZZZZ (31 of 69)



## 40 CFR Part 63, Subpart ZZZZ