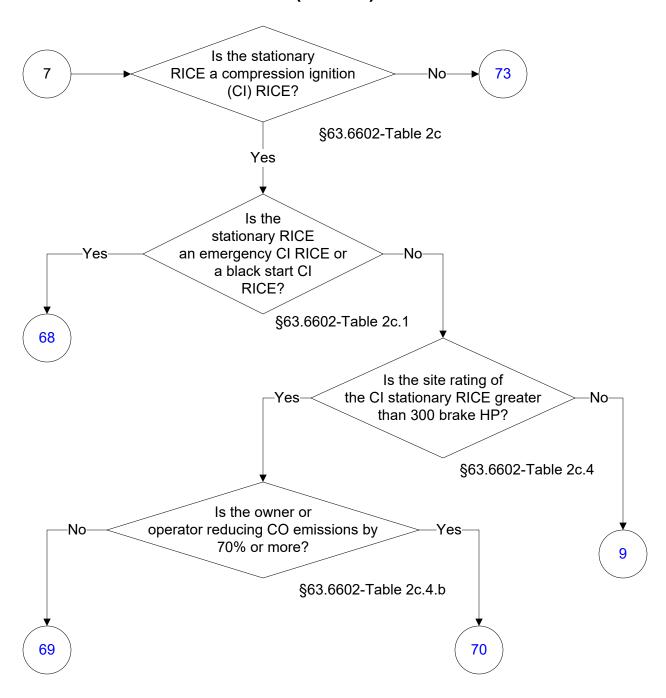

#### Below is a flowchart describing 40 CFR Part 63, Subpart ZZZZ. For the text of the statute/rule, please go to

40 CFR Part 63, Subpart ZZZZ (1 of 69)



## 40 CFR Part 63, Subpart ZZZZ (2 of 69)



# 40 CFR Part 63, Subpart ZZZZ (3 of 69)



# 40 CFR Part 63, Subpart ZZZZ (4 of 69)



## 40 CFR Part 63, Subpart ZZZZ (5 of 69)



#### 40 CFR Part 63, Subpart ZZZZ (6 of 69)



#### 40 CFR Part 63, Subpart ZZZZ (7 of 69)



# 40 CFR Part 63, Subpart ZZZZ (8 of 69)



#### 40 CFR Part 63, Subpart ZZZZ (9 of 69)



# 40 CFR Part 63, Subpart ZZZZ (10 of 69)



#### 40 CFR Part 63, Subpart ZZZZ (11 of 69)



#### 40 CFR Part 63, Subpart ZZZZ (12 of 69)



#### 40 CFR Part 63, Subpart ZZZZ (13 of 69)



Comply with the following: Standard

#### §63.6600(b)-Table 2a.1.a

§63.6595(c)

§63.6605(a)-(b)

§63.6625(h)

§63.6630(a)

§63.6640(b)

Monitoring/Testing

§63.6610(a), (b), (c)

§63.6615

§63.6620(a)

§63.6620(a)-Table 4.1.a.i-iii

§63.6620(b), (b)(3), (d)

§63.6620(e)(1), [G](e)(2)

§63.6635(a)-(b)

§63.6640(a)-(b)

Recordkeeping

§63.6620(i)

§63.6635(a), (c)

§63.6655(a), (a)(1)-(5), (d)

§63.6660(a)-(c)

Reporting

§63.6620(i)

§63.6630(c)

§63.6640(b), (e)

§63.6645(a), (c), (g), (h), (h)(2)

§63.6650(a)

§63.6650(a)-Table 7.1.b-c

§63.6650(b), [G](