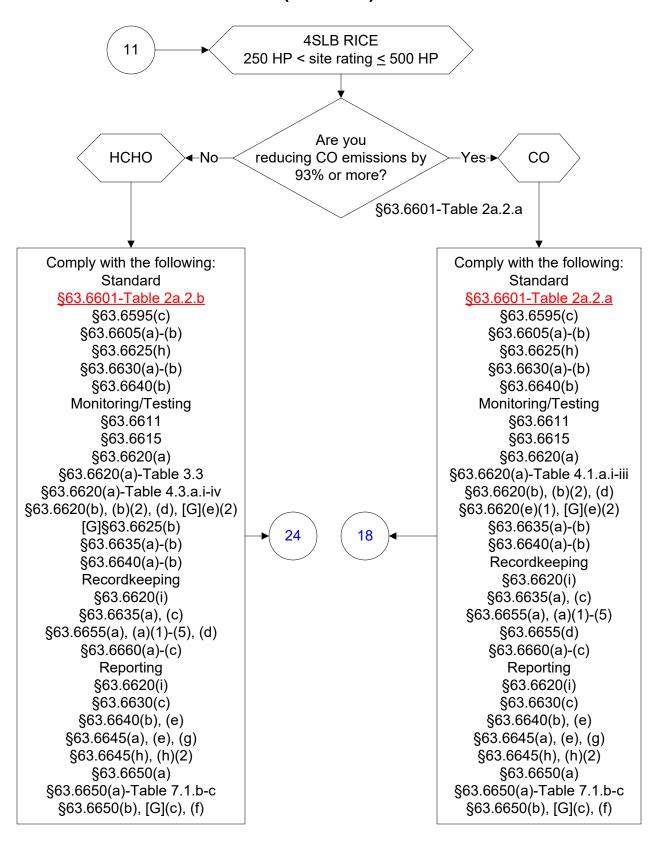

#### 40 CFR Part 63, Subpart ZZZZ (11 of 69)

#### §63.6600(b)-Table 2a.1.a

§63.6595(c)

§63.6605(a)-(b)

§63.6625(h)

§63.6630(a)

§63.6640(b)

Monitoring/Testing

§63.6610(a), (b), (c)

§63.6615

§63.6620(a)

§63.6620(a)-Table 4.1.a.i-iii

§63.6620(b), (b)(3), (d)

§63.6620(e)(1), [G](e)(2)

§63.6635(a)-(b)

§63.6640(a)-(b)

Recordkeeping

§63.6620(i)

§63.6635(a), (c)

§63.6655(a), (a)(1)-(5), (d)

§63.6660(a)-(c)

Reporting

§63.6620(i)

§63.6630(c)

§63.6640(b), (e)

§63.6645(a), (c), (g), (h), (h)(2)

§63.6650(a)

§63.6650(a)-Table 7.1.b-c

§63.6650(b), [G](c), (f)

Comply with the following: Standard

#### §63.6600(b)-Table 2a.2.a

§63.6595(c)

§63.6605(a)-(b)

§63.6625(h)

§63.6630(a)

§63.6640(b)

Monitoring/Testing

§63.6610(a), (b), (c)

§63.6615

§63.6620(a)

§63.6620(a)-Table 4.1.a.i-iii

§63.6620(b), (b)(2), (d)

§63.6620(e)(1), [G](e)(2)

§63.6635(a)-(b)

§63.6640(a)-(b)

Recordkeeping

§63.6645(a), (c), (g), (h), (h)(2)

§63.6650(a)

§63.6650(a)-Table 7.1.b-c

§63.6650(b), [G](c), (f)