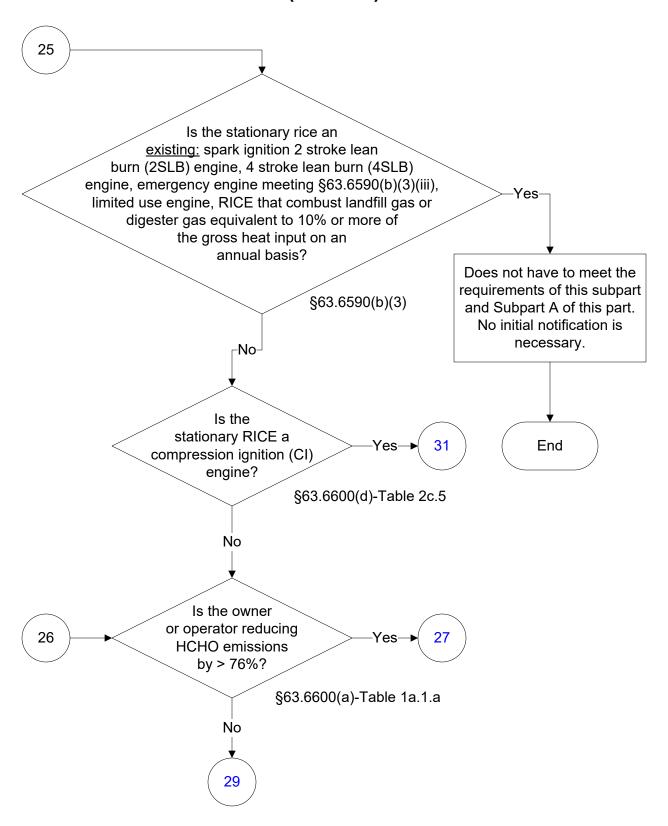

ng

§63.6610(a), (b), (c)

§63.6615

§63.6620(a)

§63.6620(a)-Table 4.1.a.i-iii

§63.6620(b), (b)(2), (d)

§63.6620(e)(1), [G](e)(2)

§63.6635(a)-(b)

§63.6640(a)-(b)

Recordkeeping

§63.6620(i)

§63.6635(a), (c)

§63.6655(a), (a)(1)-(5), (d)

§63.6660(a)-(c)

Reporting

§63.6620(i)

§63.6630(c)

§63.6640(b), (e)

§63.6645(a), (c), (g), (h), (h)(2)

§63.6650(a)

§63.6650(a)-Table 7.1.b-c

§63.6650(b), [G](c), (f)

#### 40 CFR Part 63, Subpart ZZZZ (14 of 69)



#### 40 CFR Part 63, Subpart ZZZZ (15 of 69)



#### 40 CFR Part 63, Subpart ZZZZ (16 of 69)



#### 40 CFR Part 63, Subpart ZZZZ (17 of 69)



#### 40 CFR Part 63, Subpart ZZZZ (18 of 69)



#### 40 CFR Part 63, Subpart ZZZZ (19 of 69)



#### 40 CFR Part 63, Subpart ZZZZ (20 of 69)



#### 40 CFR Part 63, Subpart ZZZZ (21 of 69)



#### 40 CFR Part 63, Subpart ZZZZ (22 of 69)



#### 40 CFR Part 63, Subpart ZZZZ (23 of 69)



### 40 CFR Part 63, Subpart ZZZZ (24 of 69)



#### 40 CFR Part 63, Subpart ZZZZ (25 of 69)



#### 40 CFR Part 63, Subpart ZZZZ (26 of 69)



#### 40 CFR Part 63, Subpart ZZZZ (27 of 69)



#### 40 CFR Part 63, Subpart ZZZZ (28 of 69)



#### 40 CFR Part 63, Subpart ZZZZ (29 of 69)



#### 40 CFR Part 63, Subpart ZZZZ (30 of 69)



#### 40 CFR Part 63, Subpart ZZZZ (31 of 69)



## 40 CFR Part 63, Subpart ZZZZ (32 of 69)



#### 40 CFR Part 63, Subpart ZZZZ (33 of 69)



#### 40 CFR Part 63, Subpart ZZZZ (34 of 69)



# 40 CFR Part 63, Subpart ZZZZ (35 of 69)



## 40 CFR Part 63, Subpart ZZZZ (36 of 69)



### 40 CFR Part 63, Subpart ZZZZ (37 of 69)



### 40 CFR Part 63, Subpart ZZZZ (38 of