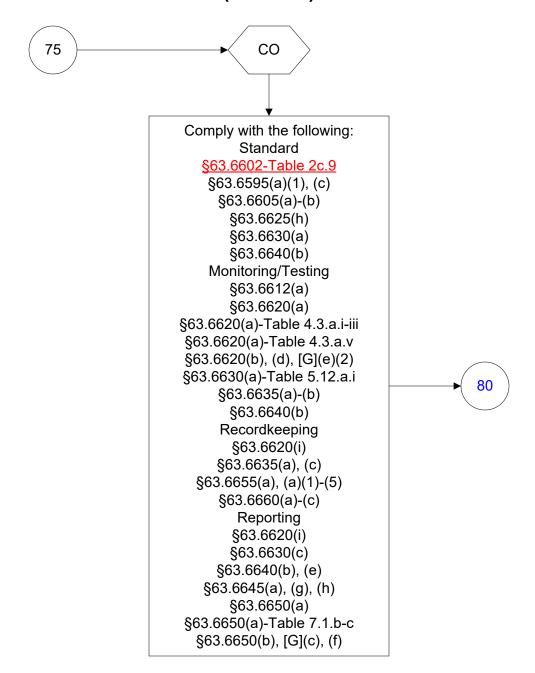

### 40 CFR Part 63, Subpart ZZZZ (50 of 69)



### 40 CFR Part 63, Subpart ZZZZ (51 of 69)



### 40 CFR Part 63, Subpart ZZZZ (52 of 69)



### 40 CFR Part 63, Subpart ZZZZ (53 of 69)



### 40 CFR Part 63, Subpart ZZZZ (54 of 69)



### 40 CFR Part 63, Subpart ZZZZ (55 of 69)



## 40 CFR Part 63, Subpart ZZZZ (56 of 69)



### 40 CFR Part 63, Subpart ZZZZ (57 of 69)



### 40 CFR Part 63, Subpart ZZZZ (58 of 69)



### 40 CFR Part 63, Subpart ZZZZ (59 of 69)



### 40 CFR Part 63, Subpart ZZZZ (60 of 69)



### 40 CFR Part 63, Subpart ZZZZ (61 of 69)



### 40 CFR Part 63, Subpart ZZZZ (62 of 69)



### 40 CFR Part 63, Subpart ZZZZ (63 of 69)



### 40 CFR Part 63, Subpart ZZZZ (64 of 69)



#### 40 CFR Part 63, Subpart ZZZZ (65 of 69)



### 40 CFR Part 63, Subpart ZZZZ (66 of 69)



### 40 CFR Part 63, Subpart ZZZZ (67 of 69)



### 40 CFR Part 63, Subpart ZZZZ (68 of 69)



### 40 CFR Part 63, Subpart ZZZZ (69 of 69)