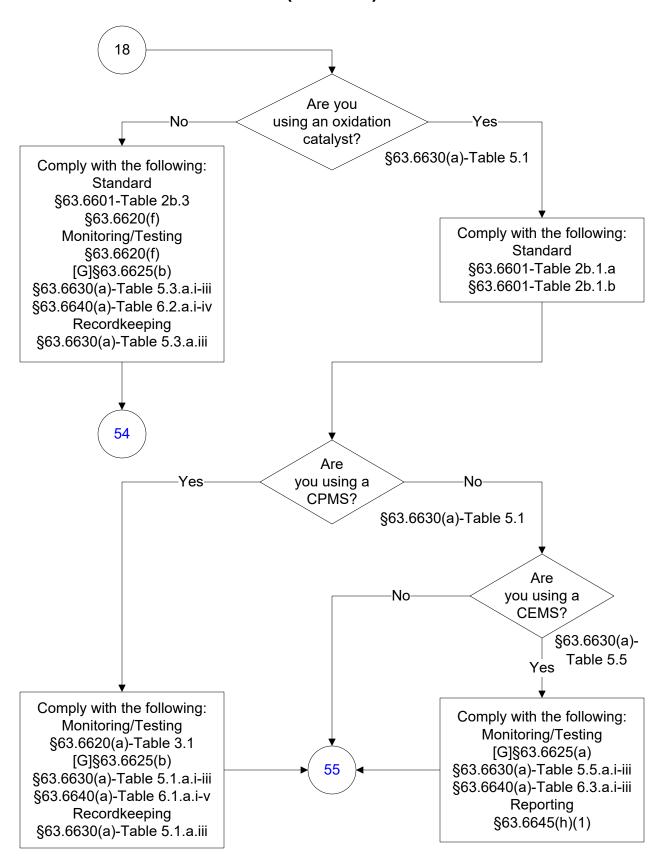

g), (h), (h)(2)

§63.6650(a)

§63.6650(a)-Table 7.1.b-c

§63.6650(b), [G](c), (f)





Comply with the following: Standard

#### §63.6600(b)-Table 2a.2.a

§63.6595(c)

§63.6605(a)-(b)

§63.6625(h)

§63.6630(a)

§63.6640(b)

Monitoring/Testing

§63.6610(a), (b), (c)

§63.6615

§63.6620(a)

§63.6620(a)-Table 4.1.a.i-iii

§63.6620(b), (b)(2), (d)

§63.6620(e)(1), [G](e)(2)

§63.6635(a)-(b)

§63.6640(a)-(b)

Recordkeeping

§63.6620(i)

§63.6635(a), (c)

§63.6655(a), (a)(1)-(5), (d)

§63.6660(a)-(c)

Reporting

§63.6620(i)

§63.6630(c)

§63.6640(b), (e)

§63.6645(a), (c), (g), (h), (h)(2)

§63.6650(a)

§63.6650(a)-Table 7.1.b-c

§63.6650(b), [G](c), (f)

#### 40 CFR Part 63, Subpart ZZZZ (14 of 69)



#### 40 CFR Part 63, Subpart ZZZZ (15 of 69)



#### 40 CFR Part 63, Subpart ZZZZ (16 of 69)



#### 40 CFR Part 63, Subpart ZZZZ (17 of 69)



#### 40 CFR Part 63, Subpart ZZZZ (18 of 69)



#### 40 CFR Part 63, Subpart ZZZZ (19 of 69)



#### 40 CFR Part 63, Subpart ZZZZ (20 of 69)



#### 40 CFR Part 63, Subpart ZZZZ (21 of 69)



#### 40 CFR Part 63, Subpart ZZZZ (22 of 69)



#### 40 CFR Part 63, Subpart ZZZZ (23 of 69)



### 40 CFR Part 63, Subpart ZZZZ (24 of 69)



#### 40 CFR Part 63, Subpart ZZZZ (25 of 69)



#### 40 CFR Part 63, Subpart ZZZZ (26 of 69)



#### 40 CFR Part 63, Subpart ZZZZ (27 of 69)



#### 40 CFR Part 63, Subpart ZZZZ (28 of 69)



#### 40 CFR Part 63, Subpart ZZZZ (29 of 69)



#### 40 CFR Part 63, Subpart ZZZZ (30 of 69)



#### 40 CFR Part 63, Subpart ZZZZ (31 of 69)



## 40 CFR Part 63, Subpart ZZZZ (32 of 69)



#### 40 CFR Part 63, Subpart ZZZZ