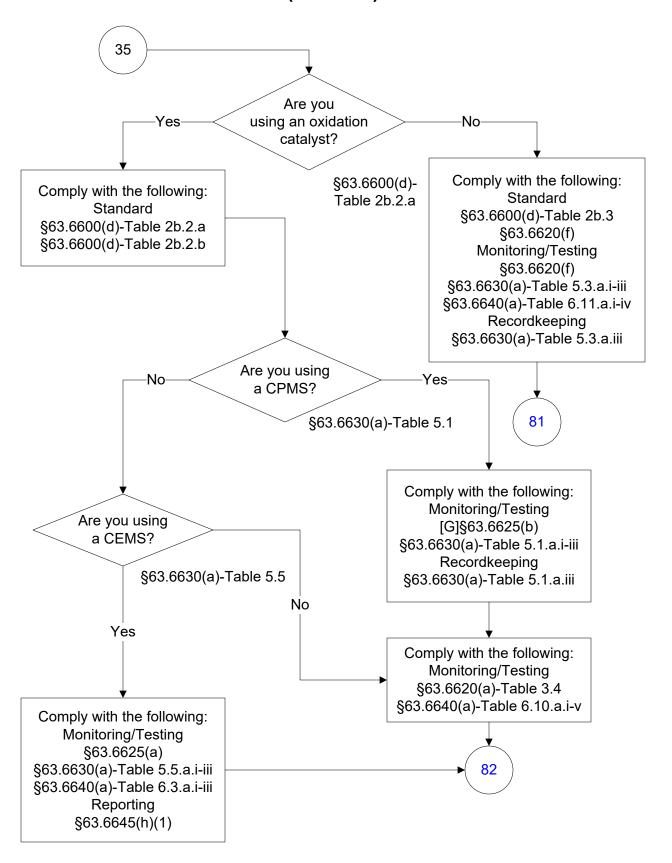

art 63, Subpart ZZZZ (14 of 69)



#### 40 CFR Part 63, Subpart ZZZZ (15 of 69)



#### 40 CFR Part 63, Subpart ZZZZ (16 of 69)



#### 40 CFR Part 63, Subpart ZZZZ (17 of 69)



#### 40 CFR Part 63, Subpart ZZZZ (18 of 69)



#### 40 CFR Part 63, Subpart ZZZZ (19 of 69)



#### 40 CFR Part 63, Subpart ZZZZ (20 of 69)



#### 40 CFR Part 63, Subpart ZZZZ (21 of 69)



#### 40 CFR Part 63, Subpart ZZZZ (22 of 69)



#### 40 CFR Part 63, Subpart ZZZZ (23 of 69)



### 40 CFR Part 63, Subpart ZZZZ (24 of 69)



#### 40 CFR Part 63, Subpart ZZZZ (25 of 69)



#### 40 CFR Part 63, Subpart ZZZZ (26 of 69)



#### 40 CFR Part 63, Subpart ZZZZ (27 of 69)



#### 40 CFR Part 63, Subpart ZZZZ (28 of 69)



#### 40 CFR Part 63, Subpart ZZZZ (29 of 69)



#### 40 CFR Part 63, Subpart ZZZZ (30 of 69)



#### 40 CFR Part 63, Subpart ZZZZ (31 of 69)



## 40 CFR Part 63, Subpart ZZZZ (32 of 69)



#### 40 CFR Part 63, Subpart ZZZZ (33 of 69)



#### 40 CFR Part 63, Subpart ZZZZ (34 of 69)



# 40 CFR Part 63, Subpart ZZZZ (35 of 69)



## 40 CFR Part 63, Subpart ZZZZ (36 of 69)



### 40 CFR Part 63, Subpart ZZZZ (37 of 69)



### 40 CFR Part 63, Subpart ZZZZ (38 of 69)



### 40 CFR Part 63, Subpart ZZZZ (39 of 69)



### 40 CFR Part 63, Subpart ZZZZ (40 of 69)



## 40 CFR Part 63, Subpart ZZZZ (41 of 69)



### 40 CFR Part 63, Subpart ZZZZ (42 of 69)



## 40 CFR Part 63, Subpart ZZZZ (43 of 69)



### 40 CFR Part 63, Subpart ZZZZ (44 of 69)



### 40 CFR Part 63, Subpart ZZZZ (45 of 69)



### 40 CFR Part 63, Subpart ZZZZ (46 of 69)



### 40 CFR Part 63, Subpart ZZZZ (47 of 69)



##