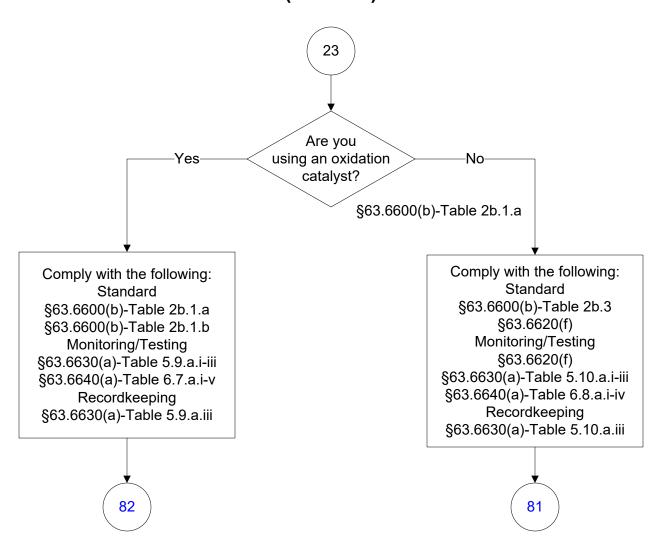

le 2a.2.a

§63.6595(c)

§63.6605(a)-(b)

§63.6625(h)

§63.6630(a)

§63.6640(b)

Monitoring/Testing

§63.6610(a), (b), (c)

§63.6615

§63.6620(a)

§63.6620(a)-Table 4.1.a.i-iii

§63.6620(b), (b)(2), (d)

§63.6620(e)(1), [G](e)(2)

§63.6635(a)-(b)

§63.6640(a)-(b)

Recordkeeping

§63.6620(i)

§63.6635(a), (c)

§63.6655(a), (a)(1)-(5), (d)

§63.6660(a)-(c)

Reporting

§63.6620(i)

§63.6630(c)

§63.6640(b), (e)

§63.6645(a), (c), (g), (h), (h)(2)

§63.6650(a)

§63.6650(a)-Table 7.1.b-c

§63.6650(b), [G](c), (f)

#### 40 CFR Part 63, Subpart ZZZZ (14 of 69)



#### 40 CFR Part 63, Subpart ZZZZ (15 of 69)



#### 40 CFR Part 63, Subpart ZZZZ (16 of 69)



#### 40 CFR Part 63, Subpart ZZZZ (17 of 69)



#### 40 CFR Part 63, Subpart ZZZZ (18 of 69)



#### 40 CFR Part 63, Subpart ZZZZ (19 of 69)



#### 40 CFR Part 63, Subpart ZZZZ (20 of 69)



#### 40 CFR Part 63, Subpart ZZZZ (21 of 69)



#### 40 CFR Part 63, Subpart ZZZZ (22 of 69)



#### 40 CFR Part 63, Subpart ZZZZ (23 of 69)



### 40 CFR Part 63, Subpart ZZZZ (24 of 69)



#### 40 CFR Part 63, Subpart ZZZZ (25 of 69)



#### 40 CFR Part 63, Subpart ZZZZ (26 of 69)



#### 40 CFR Part 63, Subpart ZZZZ (27 of 69)



#### 40 CFR Part 63, Subpart ZZZZ (28 of 69)



#### 40 CFR Part 63, Subpart ZZZZ (29 of 69)



#### 40 CFR Part 63, Subpart ZZZZ (30 of 69)



#### 40 CFR Part 63, Subpart ZZZZ (31 of 69)



## 40 CFR Part 63, Subpart ZZZZ (32 of 69)



#### 40 CFR Part 63, Subpart ZZZZ (33 of 69)



#### 40 CFR Part 63, Subpart ZZZZ (34 of 69)



# 40 CFR Part 63, Subpart ZZZZ (35 of 69)



## 40 CFR Part 63, Subpart ZZZZ (36