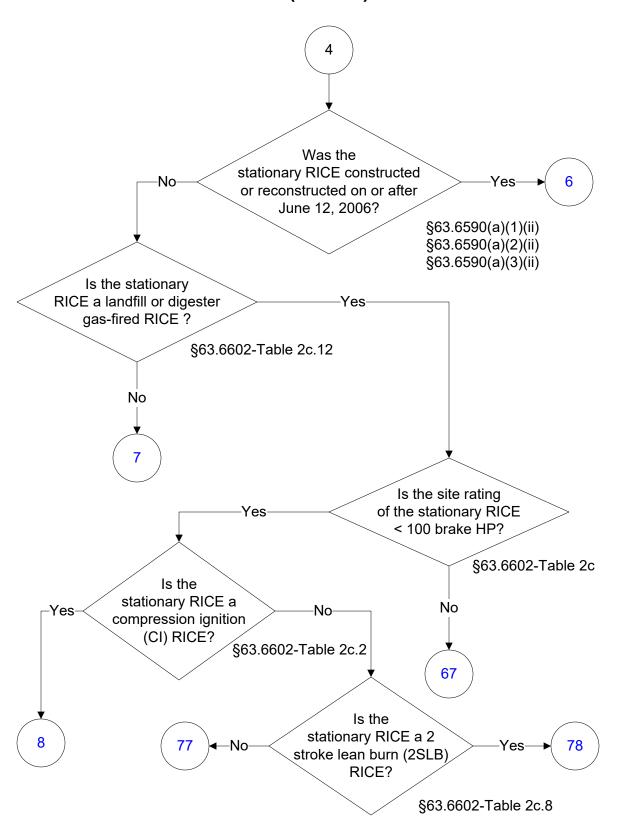

#### Below is a flowchart describing 40 CFR Part 63, Subpart ZZZZ. For the text of the statute/rule, please go to

40 CFR Part 63, Subpart ZZZZ (1 of 69)



## 40 CFR Part 63, Subpart ZZZZ (2 of 69)



# 40 CFR Part 63, Subpart ZZZZ (3 of 69)



# 40 CFR Part 63, Subpart ZZZZ (4 of 69)



## 40 CFR Part 63, Subpart ZZZZ (5 of 69)



#### 40 CFR Part 63, Subpart ZZZZ (6 of 69)



#### 40 CFR Part 63, Subpart ZZZZ (7 of 69)



# 40 CFR Part 63, Subpart ZZZZ (8 of 69)



#### 40 CFR Part 63, Subpart ZZZZ (9 of 69)



# 40 CFR Part 63, Subpart ZZZZ (10 of 69)



#### 40 CFR Part 63, Subpart ZZZZ (11 of 69)



#### 40 CFR Part 63, Subpart ZZZZ (12 of 69)



#### 40 CFR Part 63, Subpart ZZZZ (13 of 69)



Comply with the following: Standard

#### §63.6600(b)-Table 2a.1.a

§63.6595(c)

§63.6605(a)-(b)

§63.6625(h)

§63.6630(a)

§63.6640(b)

Monitoring/Testing

§63.6610(a), (b), (c)

§63.6615

§63.6620(a)

§63.6620(a)-Table 4.1.a.i-iii

§63.6620(b), (b)(3), (d)

§63.6620(e)(1), [G](e)(2)

§63.6635(a)-(b)

§63.6640(a)-(b)

Recordkeeping

§63.6620(i)

§63.6635(a), (c)

§63.6655(a), (a)(1)-(5), (d)

§63.6660(a)-(c)

Reporting