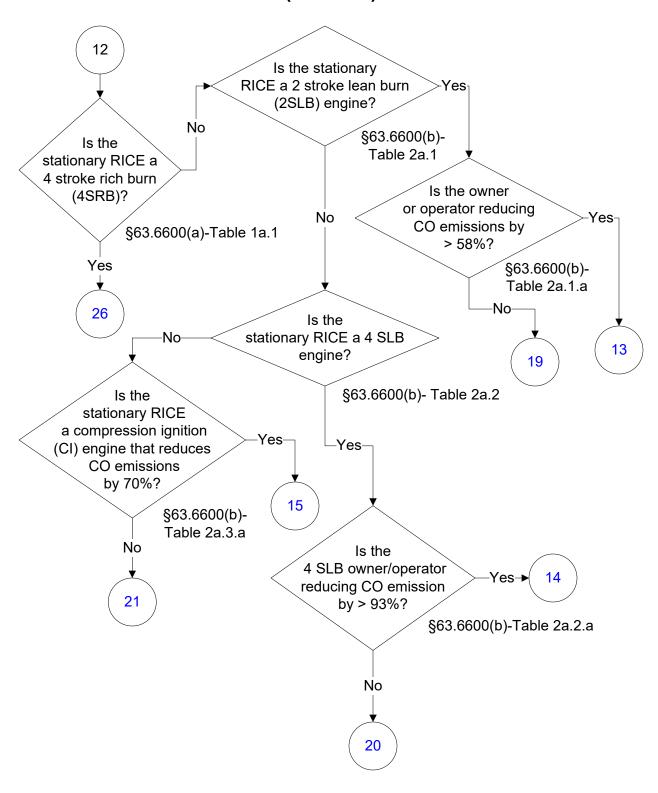

#### 40 CFR Part 63, Subpart ZZZZ (12 of 69)

#### 40 CFR Part 63, Subpart ZZZZ (13 of 69)

Comply with the following: Standard