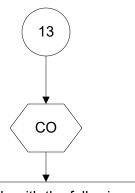

#### 40 CFR Part 63, Subpart ZZZZ (13 of 69)

Comply with the following: Standard

#### §63.6600(b)-Table 2a.1.a

§63.6595(c)

§63.6605(a)-(b)

§63.6625(h)

§63.6630(a)

§63.6640(b)

Monitoring/Testing

§63.6610(a), (b), (c)

§63.6615

§63.6620(a)

§63.6620(a)-Table 4.1.a.i-iii

§63.6620(b), (b)(3), (d)

§63.6620(e)(1), [G](e)(2)

§63.6635(a)-(b)

§63.6640(a)-(b)

Recordkeeping

§63.6620(i)

§63.6635(a), (c)

§63.6655(a), (a)(1)-(5), (d)

§63.6660(a)-(c)

Reporting

§63.6620(i)

§63.6630(c)

§63.6640(b), (e)

§63.6645(a), (c), (g), (h), (h)(2)

§63.6650(a)

§63.6650(a)-Table 7.1.b-c

§63.6650(b), [G](c), (f)

Comply with the following: Standard