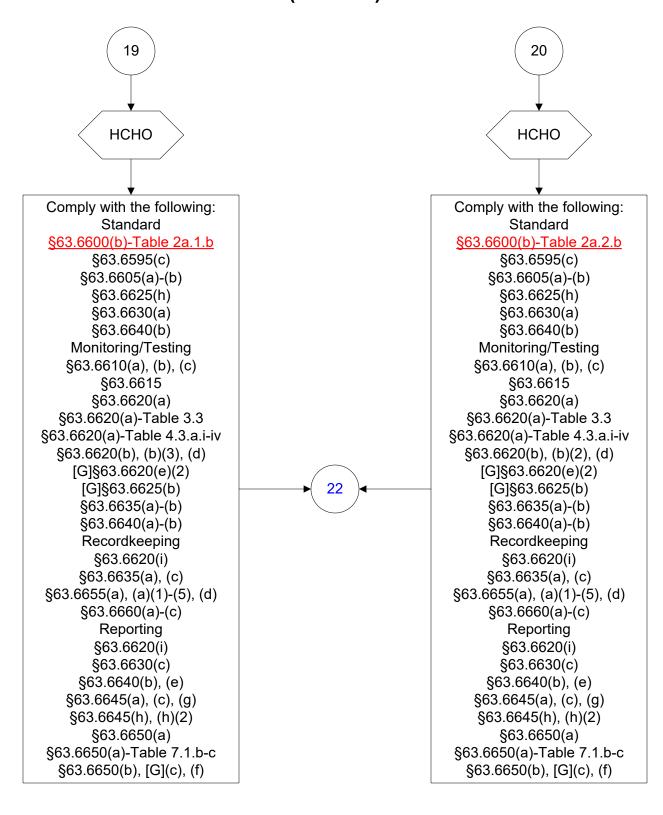

7.1.b-c

§63.6650(b), [G](c), (f)





Comply with the following: Standard

#### §63.6600(b)-Table 2a.2.a

§63.6595(c)

§63.6605(a)-(b)

§63.6625(h)

§63.6630(a)

§63.6640(b)

Monitoring/Testing

§63.6610(a), (b), (c)

§63.6615

§63.6620(a)

§63.6620(a)-Table 4.1.a.i-iii

§63.6620(b), (b)(2), (d)

§63.6620(e)(1), [G](e)(2)

§63.6635(a)-(b)

§63.6640(a)-(b)

Recordkeeping

§63.6620(i)

§63.6635(a), (c)

§63.6655(a), (a)(1)-(5), (d)

§63.6660(a)-(c)

Reporting

§63.6620(i)

§63.6630(c)

§63.6640(b), (e)

§63.6645(a), (c), (g), (h), (h)(2)

§63.6650(a)

§63.6650(a)-Table 7.1.b-c

§63.6650(b), [G](c), (f)

#### 40 CFR Part 63, Subpart ZZZZ (14 of 69)



#### 40 CFR Part 63, Subpart ZZZZ (15 of 69)



#### 40 CFR Part 63, Subpart ZZZZ (16 of 69)



#### 40 CFR Part 63, Subpart ZZZZ (17 of 69)



#### 40 CFR Part 63, Subpart ZZZZ (18 of 69)



#### 40 CFR Part 63, Subpart ZZZZ (19 of 69)



#### 40 CFR Part 63, Subpart ZZZZ (20 of 69)



#### 40 CFR Part 63, Subpart ZZZZ (21 of 69)



#### 40 CFR Part 63, Subpart ZZZZ (22 of 69)



#### 40 CFR Part 63, Subpart ZZZZ (23 of 69)



### 40 CFR Part 63, Subpart ZZZZ (24 of 69)



#### 40 CFR Part 63, Subpart ZZZZ (25 of 69)



#### 40 CFR Part 63, Subpart ZZZZ (26 of 69)



#### 40 CFR Part 63, Subpart ZZZZ (27 of 69)



#### 40 CFR Part 63, Subpart ZZZZ (28 of 69)



#### 40 CFR Part 63, Subpart ZZZZ (29 of 69)



#### 40 CFR Part 63, Subpart ZZZZ (30 of 69)



#### 40 CFR Part 63, Subpart ZZZZ (31 of 69)



## 40 CFR Part 63, Subpart ZZZZ (32 of 69)



#### 40 CFR Part 63, Subpart ZZZZ (33 of 69)



#### 40 CFR Part 63, Subpart ZZZZ