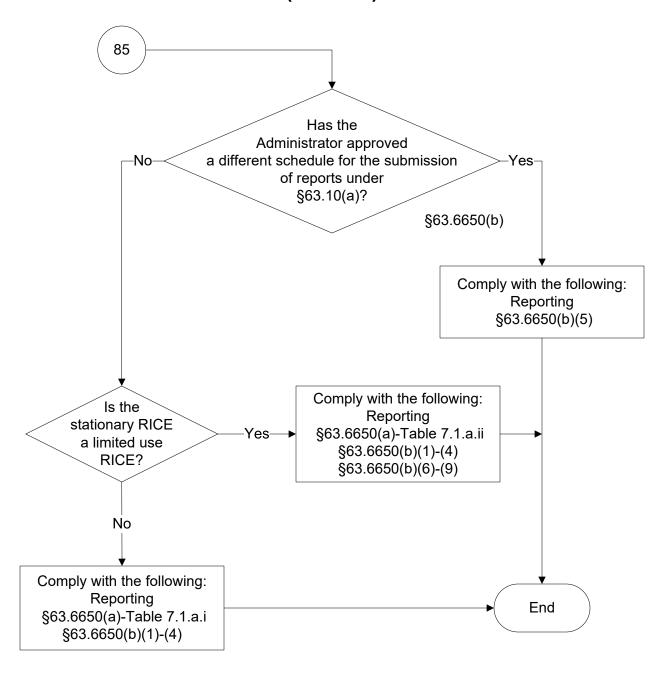

§63.6615

§63.6620(a)

§63.6620(a)-Table 4.1.a.i-iii

§63.6620(b), (b)(3), (d)

§63.6620(e)(1), [G](e)(2)

§63.6635(a)-(b)

§63.6640(a)-(b)

Recordkeeping