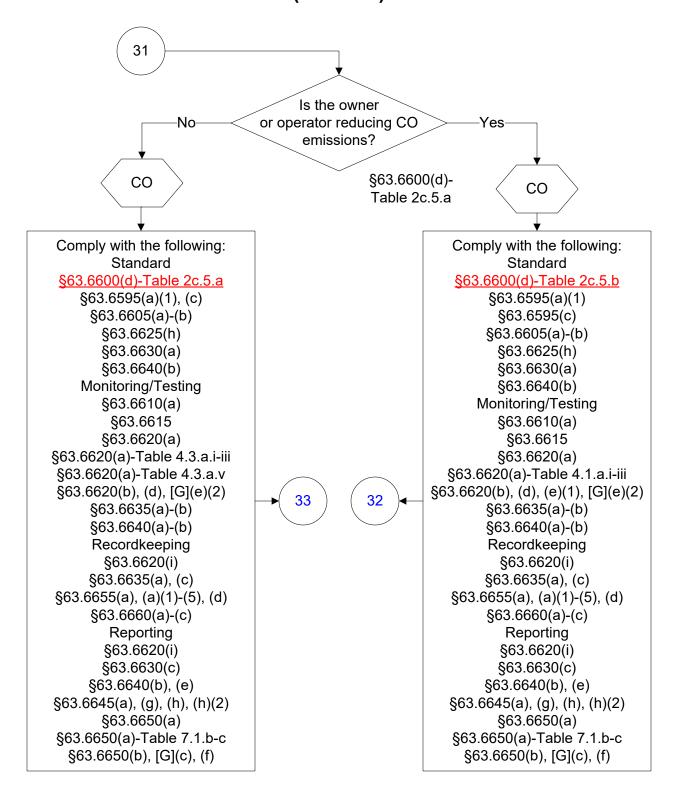

(d)

§63.6660(a)-(c)

Reporting

§63.6620(i)

§63.6630(c)

§63.6640(b), (e)

§63.6645(a), (c), (g), (h), (h)(2)

§63.6650(a)

§63.6650(a)-Table 7.1.b-c

§63.6650(b), [G](c), (f)

#### 40 CFR Part 63, Subpart ZZZZ (14 of 69)



#### 40 CFR Part 63, Subpart ZZZZ (15 of 69)



#### 40 CFR Part 63, Subpart ZZZZ (16 of 69)



#### 40 CFR Part 63, Subpart ZZZZ (17 of 69)



#### 40 CFR Part 63, Subpart ZZZZ (18 of 69)



#### 40 CFR Part 63, Subpart ZZZZ (19 of 69)



#### 40 CFR Part 63, Subpart ZZZZ (20 of 69)



#### 40 CFR Part 63, Subpart ZZZZ (21 of 69)



#### 40 CFR Part 63, Subpart ZZZZ (22 of 69)



#### 40 CFR Part 63, Subpart ZZZZ (23 of 69)



### 40 CFR Part 63, Subpart ZZZZ (24 of 69)



#### 40 CFR Part 63, Subpart ZZZZ (25 of 69)



#### 40 CFR Part 63, Subpart ZZZZ (26 of 69)



#### 40 CFR Part 63, Subpart ZZZZ (27 of 69)



#### 40 CFR Part 63, Subpart ZZZZ (28 of 69)



#### 40 CFR Part 63, Subpart ZZZZ (29 of 69)



#### 40 CFR Part 63, Subpart ZZZZ (30 of 69)



#### 40 CFR Part 63, Subpart ZZZZ (31 of 69)



## 40 CFR Part 63, Subpart ZZZZ (32 of 69)



#### 40 CFR Part 63, Subpart ZZZZ (33 of 69)



#### 40 CFR Part 63, Subpart ZZZZ (34 of 69)



# 40 CFR Part 63, Subpart ZZZZ (35 of 69)



## 40 CFR Part 63, Subpart ZZZZ (36 of 69)



### 40 CFR Part 63, Subpart ZZZZ (37 of 69)



### 40 CFR Part 63, Subpart ZZZZ (38 of 69)



### 40 CFR Part 63, Subpart ZZZZ (39 of 69)



### 40 CFR Part 63, Subpart ZZZZ (40 of 69)



## 40 CFR Part 63, Subpart ZZZZ (41 of 69)



### 40 CFR Part 63, Subpart ZZZZ (42 of 69)



## 40 CFR Part 63, Subpart ZZZZ (43 of 69)