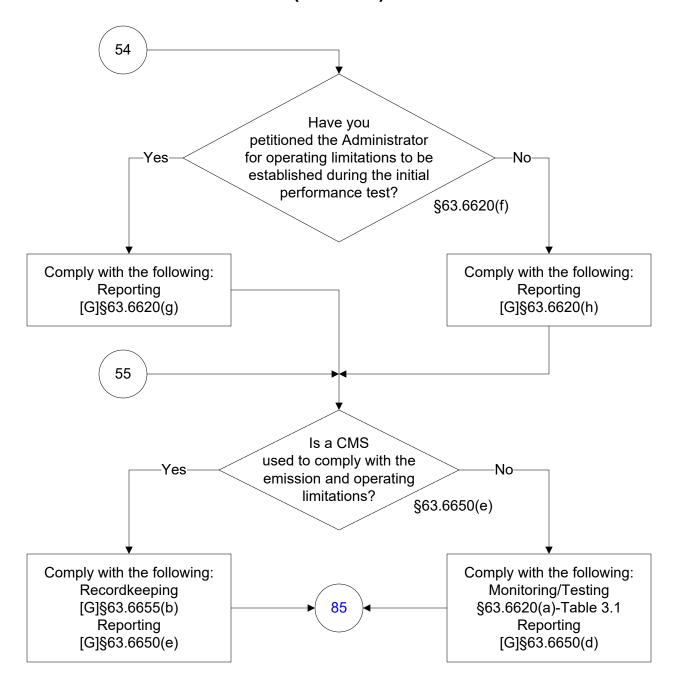

### 40 CFR Part 63, Subpart ZZZZ (47 of 69)

### 40 CFR Part 63, Subpart ZZZZ (48 of 69)