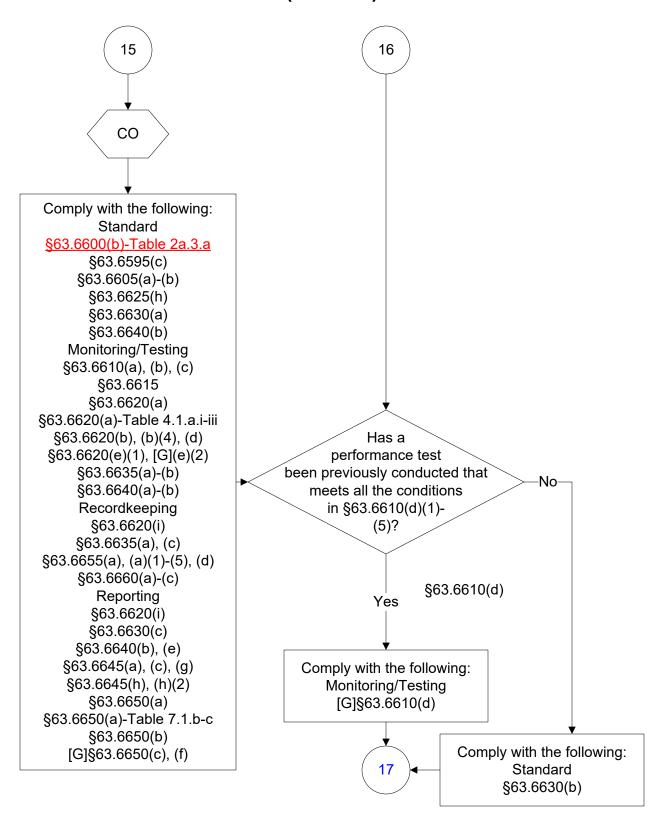

(d)

§63.6660(a)-(c)

Reporting

§63.6620(i)

§63.6630(c)

§63.6640(b), (e)

§63.6645(a), (c), (g), (h), (h)(2)

§63.6650(a)

§63.6650(a)-Table 7.1.b-c

§63.6650(b), [G](c), (f)





Comply with the following: Standard

#### §63.6600(b)-Table 2a.2.a

§63.6595(c)

§63.6605(a)-(b)

§63.6625(h)

§63.6630(a)

§63.6640(b)

Monitoring/Testing

§63.6610(a), (b), (c)

§63.6615

§63.6620(a)

§63.6620(a)-Table 4.1.a.i-iii

§63.6620(b), (b)(2), (d)

§63.6620(e)(1), [G](e)(2)

§63.6635(a)-(b)

§63.6640(a)-(b)

Recordkeeping

§63.6620(i)

§63.6635(a), (c)

§63.6655(a), (a)(1)-(5), (d)

§63.6660(a)-(c)

Reporting

§63.6620(i)

§63.6630(c)

§63.6640(b), (e)

§63.6645(a), (c), (g), (h), (h)(2)

§63.6650(a)

§63.6650(a)-Table 7.1.b-c

§63.6650(b), [G](c), (f)

#### 40 CFR Part 63, Subpart ZZZZ (14 of 69)



#### 40 CFR Part 63, Subpart ZZZZ (15 of 69)



#### 40 CFR Part 63, Subpart ZZZZ (16 of 69)



#### 40 CFR Part 63, Subpart ZZZZ (17 of 69)



#### 40 CFR Part 63, Subpart ZZZZ (18 of 69)



#### 40 CFR Part 63, Subpart ZZZZ (19 of 69)



#### 40 CFR Part 63, Subpart ZZZZ (20 of 69)



#### 40 CFR Part 63, Subpart ZZZZ (21 of 69)



#### 40 CFR Part 63, Subpart ZZZZ (22 of 69)



#### 40 CFR Part 63, Subpart ZZZZ (23 of 69)



### 40 CFR Part 63, Subpart ZZZZ (24 of 69)



#### 40 CFR Part 63, Subpart ZZZZ (25 of 69)



#### 40 CFR Part 63, Subpart ZZZZ (26 of 69)



#### 40 CFR Part 63, Subpart ZZZZ (27 of 69)



#### 40 CFR Part 63, Subpart ZZZZ (28 of 69)



#### 40 CFR Part 63, Subpart ZZZZ (29 of 69)



#### 40 CFR Part 63, Subpart ZZZZ (30 of 69)



#### 40 CFR Part 63, Subpart ZZ