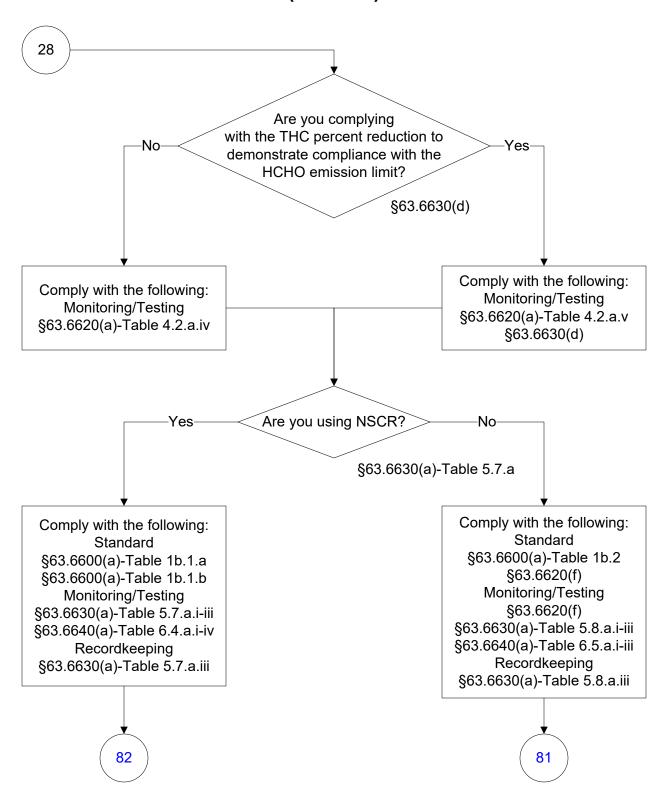

)(2), (d)

§63.6620(e)(1), [G](e)(2)

§63.6635(a)-(b)

§63.6640(a)-(b)

Recordkeeping

§63.6620(i)

§63.6635(a), (c)

§63.6655(a), (a)(1)-(5), (d)

§63.6660(a)-(c)

Reporting

§63.6620(i)

§63.6630(c)

§63.6640(b), (e)

§63.6645(a), (c), (g), (h), (h)(2)

§63.6650(a)

§63.6650(a)-Table 7.1.b-c

§63.6650(b), [G](c), (f)

#### 40 CFR Part 63, Subpart ZZZZ (14 of 69)



#### 40 CFR Part 63, Subpart ZZZZ (15 of 69)



#### 40 CFR Part 63, Subpart ZZZZ (16 of 69)



#### 40 CFR Part 63, Subpart ZZZZ (17 of 69)



#### 40 CFR Part 63, Subpart ZZZZ (18 of 69)



#### 40 CFR Part 63, Subpart ZZZZ (19 of 69)



#### 40 CFR Part 63, Subpart ZZZZ (20 of 69)



#### 40 CFR Part 63, Subpart ZZZZ (21 of 69)



#### 40 CFR Part 63, Subpart ZZZZ (22 of 69)



#### 40 CFR Part 63, Subpart ZZZZ (23 of 69)



### 40 CFR Part 63, Subpart ZZZZ (24 of 69)



#### 40 CFR Part 63, Subpart ZZZZ (25 of 69)



#### 40 CFR Part 63, Subpart ZZZZ (26 of 69)



#### 40 CFR Part 63, Subpart ZZZZ (27 of 69)



#### 40 CFR Part 63, Subpart ZZZZ (28 of 69)



#### 40 CFR Part 63, Subpart ZZZZ (29 of 69)



#### 40 CFR Part 63, Subpart ZZZZ (30 of 69)



#### 40 CFR Part 63, Subpart ZZZZ (31 of 69)



## 40 CFR Part 63, Subpart ZZZZ (32 of 69)



#### 40 CFR Part 63, Subpart ZZZZ (33 of 69)



#### 40 CFR Part 63, Subpart ZZZZ (34 of 69)



# 40 CFR Part 63, Subpart ZZZZ (35 of 69)



## 40 CFR Part 63, Subpart ZZZZ (36 of 69)



### 40 CFR Part 63, Subpart ZZZZ (37 of 69)



### 40 CFR Part 63, Subpart ZZZZ (38 of 69)



### 40 CFR Part 63, Subpart ZZZZ (39 of 69)



### 40 CFR Part 63, Subpart ZZZZ (40 of 6