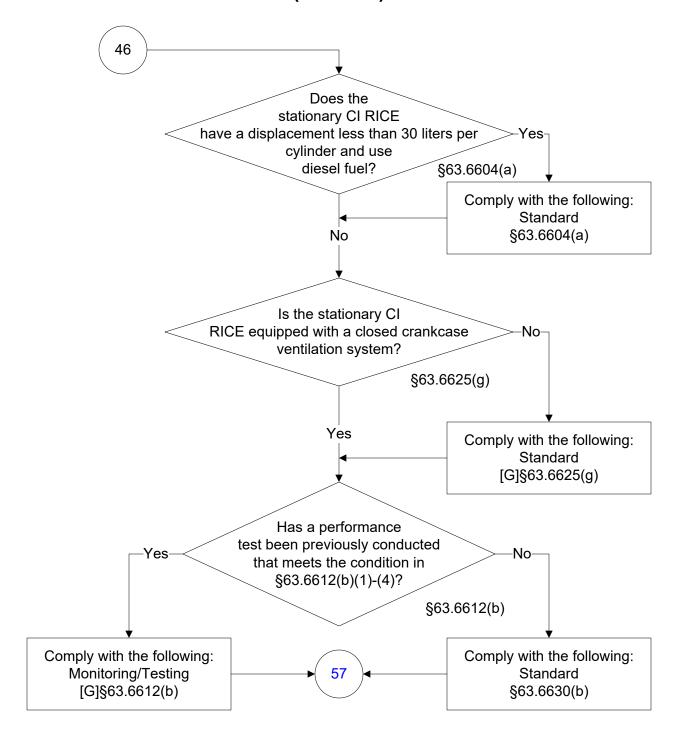

# 40 CFR Part 63, Subpart ZZZZ (23 of 69)



### 40 CFR Part 63, Subpart ZZZZ (24 of 69)



#### 40 CFR Part 63, Subpart ZZZZ (25 of 69)



#### 40 CFR Part 63, Subpart ZZZZ (26 of 69)



#### 40 CFR Part 63, Subpart ZZZZ (27 of 69)



#### 40 CFR Part 63, Subpart ZZZZ (28 of 69)



#### 40 CFR Part 63, Subpart ZZZZ (29 of 69)



#### 40 CFR Part 63, Subpart ZZZZ (30 of 69)



#### 40 CFR Part 63, Subpart ZZZZ (31 of 69)



## 40 CFR Part 63, Subpart ZZZZ (32 of 69)



#### 40 CFR Part 63, Subpart ZZZZ (33 of 69)



#### 40 CFR Part 63, Subpart ZZZZ (34 of 69)



# 40 CFR Part 63, Subpart ZZZZ (35 of 69)



## 40 CFR Part 63, Subpart ZZZZ (36 of 69)



### 40 CFR Part 63, Subpart ZZZZ (37 of 69)



### 40 CFR Part 63, Subpart ZZZZ (38 of 69)



### 40 CFR Part 63, Subpart ZZZZ (39 of 69)



### 40 CFR Part 63, Subpart ZZZZ (40 of 69)



## 40 CFR Part 63, Subpart ZZZZ (41 of 69)



### 40 CFR Part 63, Subpart ZZZZ (42 of 69)



## 40 CFR Part 63, Subpart ZZZZ (43 of 69)



### 40 CFR Part 63, Subpart ZZZZ (44 of 69)



### 40 CFR Part 63, Subpart ZZZZ (45 of 69)



### 40 CFR Part 63, Subpart ZZZZ (46 of 69)



### 40 CFR Part 63, Subpart ZZZZ (47 of 69)



### 40 CFR Part 63, Subpart ZZZZ (48 of 69)



# 40 CFR Part 63, Subpart ZZZZ (49 of 69)



### 40 CFR Part 63, Subpart ZZZZ (50 of 69)



### 40 CFR Part 63, Subpart ZZZZ (51 of 69)



### 40 CFR Part 63, Subpart ZZZZ (52 of 69)



### 40 CFR Part 63, Subpart ZZZZ (53 of 69)



### 40 CFR Part 63, Subpart ZZZZ (54 of 69)



### 40 CFR Part 63, Subpart ZZZZ (55 of 69)



## 40 CFR Part 63, Subpart ZZZZ (56 of 69)



###