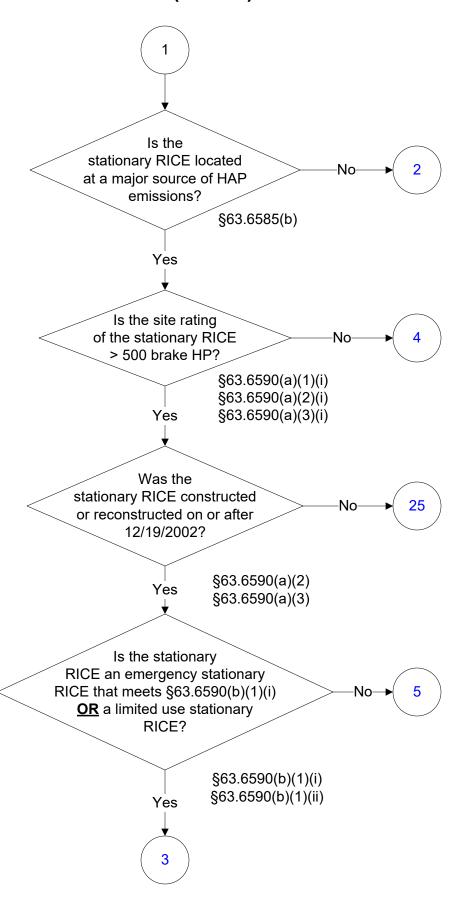

#### Below is a flowchart describing 40 CFR Part 63, Subpart ZZZZ. For the text of the statute/rule, please go to

40 CFR Part 63, Subpart ZZZZ (1 of 69)



## 40 CFR Part 63, Subpart ZZZZ (2 of 69)



# 40 CFR Part 63, Subpart ZZZZ (3 of 69)



# 40 CFR Part 63, Subpart ZZZZ (4 of 69)



## 40 CFR Part 63, Subpart ZZZZ (5 of 69)



#### 40 CFR Part 63, Subpart ZZZZ (6 of 69)



#### 40 CFR Part 63, Subpart ZZZZ (7 of 69)



# 40 CFR Part 63, Subpart ZZZZ (8 of 69)



#### 40 CFR Part 63, Subpart ZZZZ (9 of 69)



# 40 CFR Part 63, Subpart ZZZZ (10 of 69)



#### 40 CFR Part 63, Subpart ZZZZ (11 of 69)



#### 40 CFR Part 63, Subpart ZZZZ (12 of 69)



#### 40 CFR Part 63, Subpart ZZZZ (13 of 69)



Comply with the following: Standard

#### §63.6600(b)-Table 2a.1.a

§63.6595(c)

§63.6605(a)-(b)

§63.6625(h)

§63.6630(a)

§63.6640(b)

Monitoring/Testing

§63.6610(a), (b), (c)

§63.6615

§63.6620(a)

§63.6620(a)-Table 4.1.a.i-iii

§63.6620(b), (b)(3), (d)

§63.6620(e)(1), [G](e)(2)

§63.