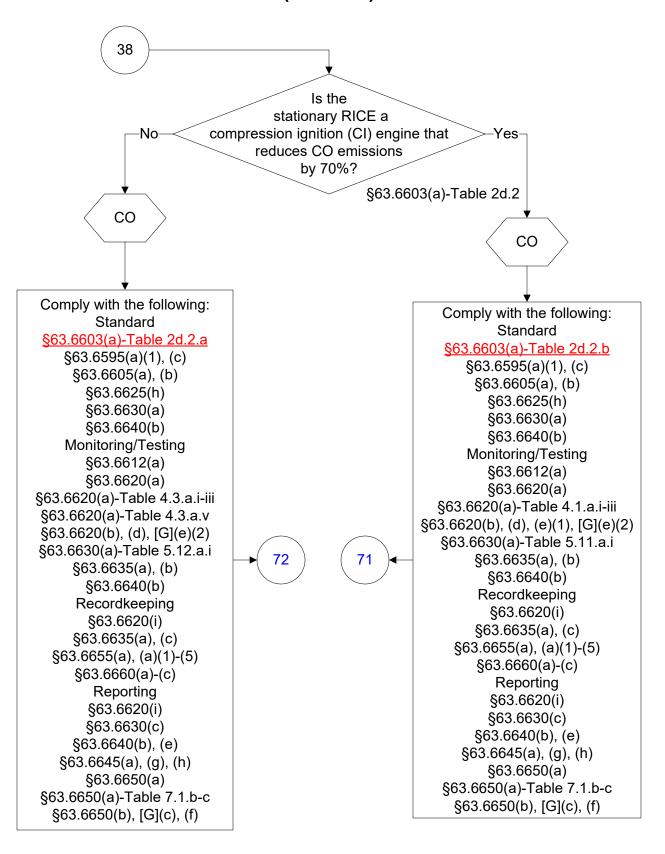

Part 63, Subpart ZZZZ (17 of 69)



#### 40 CFR Part 63, Subpart ZZZZ (18 of 69)



#### 40 CFR Part 63, Subpart ZZZZ (19 of 69)



#### 40 CFR Part 63, Subpart ZZZZ (20 of 69)



#### 40 CFR Part 63, Subpart ZZZZ (21 of 69)



#### 40 CFR Part 63, Subpart ZZZZ (22 of 69)



#### 40 CFR Part 63, Subpart ZZZZ (23 of 69)



### 40 CFR Part 63, Subpart ZZZZ (24 of 69)



#### 40 CFR Part 63, Subpart ZZZZ (25 of 69)



#### 40 CFR Part 63, Subpart ZZZZ (26 of 69)



#### 40 CFR Part 63, Subpart ZZZZ (27 of 69)



#### 40 CFR Part 63, Subpart ZZZZ (28 of 69)



#### 40 CFR Part 63, Subpart ZZZZ (29 of 69)



#### 40 CFR Part 63, Subpart ZZZZ (30 of 69)



#### 40 CFR Part 63, Subpart ZZZZ (31 of 69)



## 40 CFR Part 63, Subpart ZZZZ (32 of 69)



#### 40 CFR Part 63, Subpart ZZZZ (33 of 69)



#### 40 CFR Part 63, Subpart ZZZZ (34 of 69)



# 40 CFR Part 63, Subpart ZZZZ (35 of 69)



## 40 CFR Part 63, Subpart ZZZZ (36 of 69)



### 40 CFR Part 63, Subpart ZZZZ (37 of 69)



### 40 CFR Part 63, Subpart ZZZZ (38 of 69)



### 40 CFR Part 63, Subpart ZZZZ (39 of 69)



### 40 CFR Part 63, Subpart ZZZZ (40 of 69)



## 40 CFR Part 63, Subpart ZZZZ (41 of 69)



### 40 CFR Part 63, Subpart ZZZZ (42 of 69)



## 40 CFR Part 63, Subpart ZZZZ (43 of 69)



### 40 CFR Part 63, Subpart ZZZZ (44 of 69)



### 40 CFR Part 63, Subpart ZZZZ (45 of 69)



### 40 CFR Part 63, Subpart ZZZZ (46 of 69)



### 40 CFR Part 63, Subpart ZZZZ (47 of 69)



### 40 CFR Part 63, Subpart ZZZZ (48 of 69)



# 40 CFR Part 63, Subpart ZZZZ (49 of 69)



### 40 CFR Part 63, Subpart ZZZZ (50 of 69)



### 4