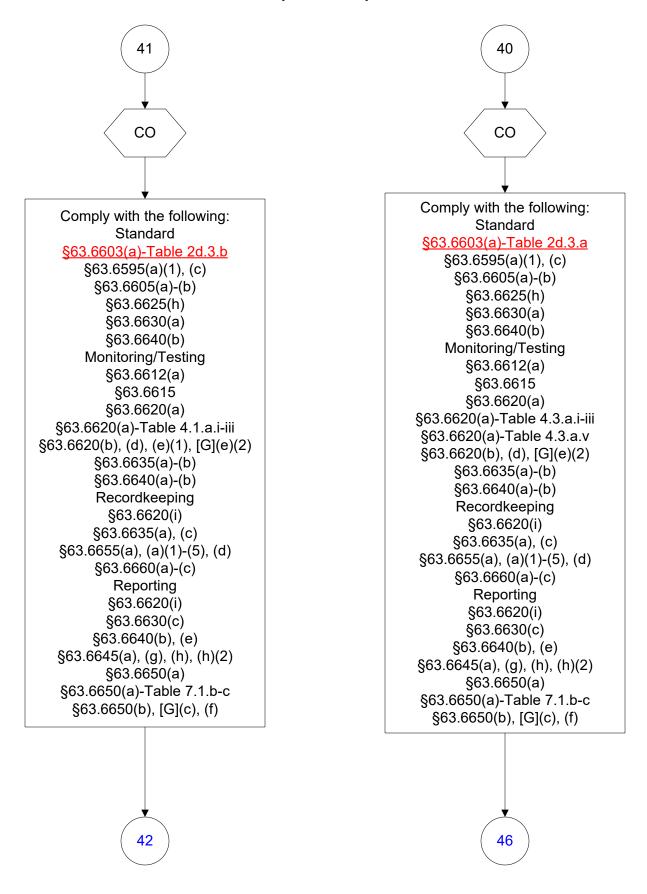

#### 40 CFR Part 63, Subpart ZZZZ (33 of 69)

#### 40 CFR Part 63, Subpart ZZZZ (34 of 69)