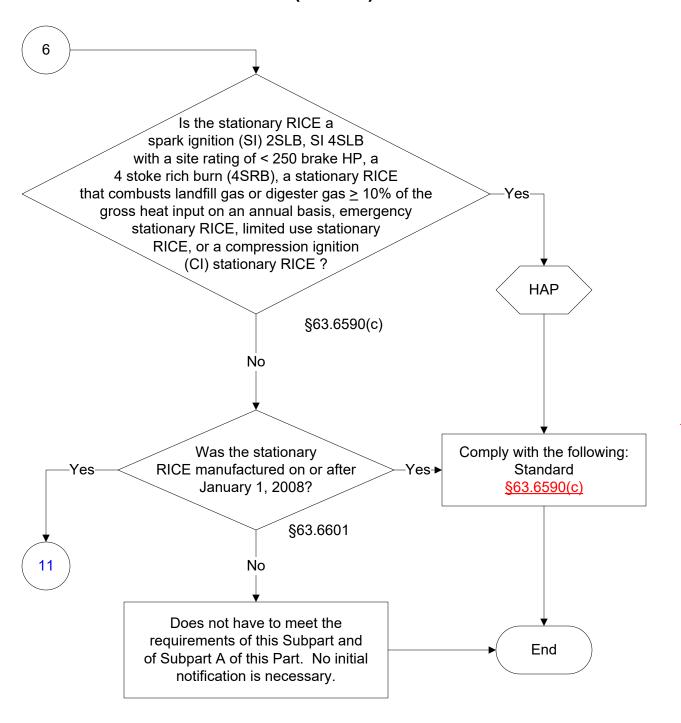

#### Below is a flowchart describing 40 CFR Part 63, Subpart ZZZZ. For the text of the statute/rule, please go to

40 CFR Part 63, Subpart ZZZZ (1 of 69)



## 40 CFR Part 63, Subpart ZZZZ (2 of 69)



# 40 CFR Part 63, Subpart ZZZZ (3 of 69)



# 40 CFR Part 63, Subpart ZZZZ (4 of 69)



## 40 CFR Part 63, Subpart ZZZZ (5 of 69)



#### 40 CFR Part 63, Subpart ZZZZ (6 of 69)



#### 40 CFR Part 63, Subpart ZZZZ (7 of 69)



# 40 CFR Part 63, Subpart ZZZZ (8 of 69)



#### 40 CFR Part 63, Subpart ZZZZ (9 of 69)



# 40 CFR Part 63, Subpart ZZZZ (10 of 69)



#### 40 CFR Part 63, Subpart ZZZZ (11 of 69)



#### 40 CFR Part 63, Subpart ZZZZ (12 of 69)



#### 40 CFR Part 63, Subpart ZZZZ (13 of 69)



Comply with the following: Standard

#### §63.6600(b)-Table 2a.1.a

§63.6595(c)

§63.6605(a)-(b)

§63.6625(h)

§63.6630(a)

§63.6640(b)

Monitoring/Testing

§63.6610(a), (b), (c)

§63.6615

§63.6620(a)

§63.6620(a)-Table 4.1.a.i-iii

§63.6620(b), (b)(3), (d)

§63.6620(e)(1), [G](e)(2)

§63.6635(a)-(b)

§63.6640(a)-(b)

Recordkeeping

§63.6620(i)

§63.6635(a), (c)

§63.6655(a), (a)(1)-(5), (d)

§63.6660(a)-(c)

Reporting

§63.6620(i)

§63.6630(c)

§63.6640(b), (e)

§63.6645(a), (c), (g), (h), (h)(2)

§63.6650(a)