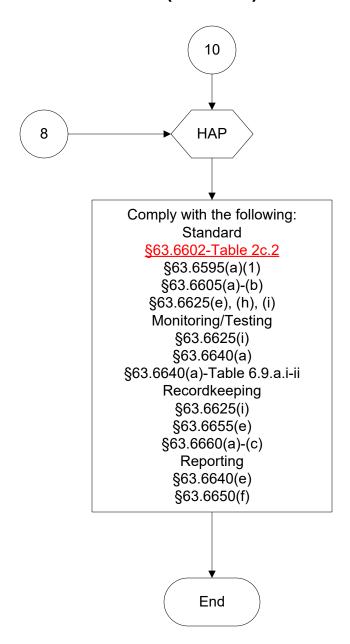

#### Below is a flowchart describing 40 CFR Part 63, Subpart ZZZZ. For the text of the statute/rule, please go to

40 CFR Part 63, Subpart ZZZZ (1 of 69)



## 40 CFR Part 63, Subpart ZZZZ (2 of 69)



# 40 CFR Part 63, Subpart ZZZZ (3 of 69)



# 40 CFR Part 63, Subpart ZZZZ (4 of 69)



## 40 CFR Part 63, Subpart ZZZZ (5 of 69)



#### 40 CFR Part 63, Subpart ZZZZ (6 of 69)



#### 40 CFR Part 63, Subpart ZZZZ (7 of 69)



# 40 CFR Part 63, Subpart ZZZZ (8 of 69)



#### 40 CFR Part 63, Subpart ZZZZ (9 of 69)



# 40 CFR Part 63, Subpart ZZZZ (10 of 69)



#### 40 CFR Part 63, Subpart ZZZZ (11 of 69)



#### 40 CFR Part 63, Subpart ZZZZ (12 of 69)



#### 40 CFR Part 63, Subpart ZZZZ (13 of 69)



Comply with the following: Standard

#### §63.6600(b)-Table 2a.1.a

§63.6595(c)

§63.6605(a)-(b)

§63.6625(h)

§63.6630(a)

§63.6640(b)

Monitoring/Testing

§63.6610(a), (b), (c)

§63.6615

§63.6620(a)

§63.6620(a)-Table 4.1.a.i-iii

§63.6620(b), (b)(3), (d)

§63.6620(e)(1), [G](e)(2)

§63.6635(a)-(b)

§63.6640(a)-(b)

Recordkeeping

§63.6620(i)

§63.6635(a), (c)

§63.6655(a), (a)(1)-(5), (d)

§63.6660(a)-(c)

Reporting

§63.6620(i)

§63.6630(c)

§63.6640(b), (e)

§63.6645(a), (c), (g), (h), (h)(2)

§63.6650(a)

§63.6650(a)-Table 7.1.b-c

§63.6650(b), [G](c), (f)





Comply with the following: Standard

#### §63.6600(b)-Table 2a.2.a

§63.6595(c)