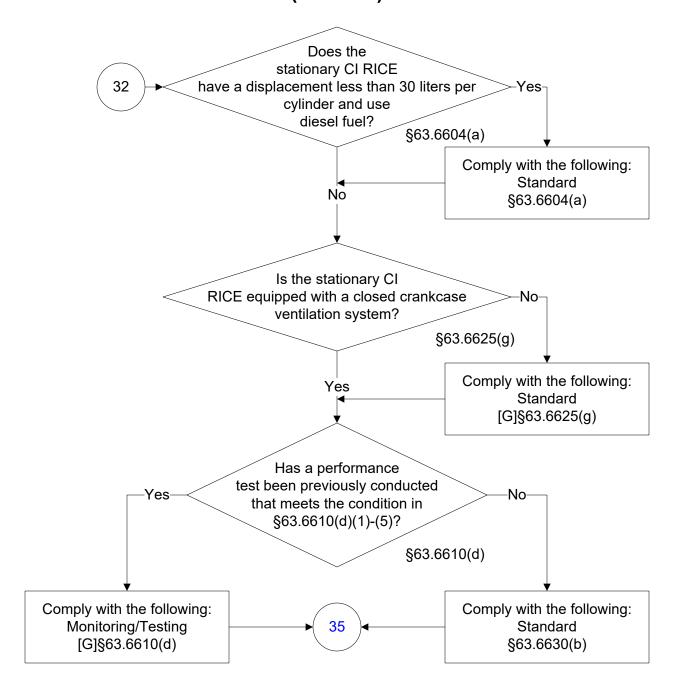

3.6630(c)

§63.6640(b), (e)

§63.6645(a), (c), (g), (h), (h)(2)

§63.6650(a)

§63.6650(a)-Table 7.1.b-c

§63.6650(b), [G](c), (f)

#### 40 CFR Part 63, Subpart ZZZZ (14 of 69)



#### 40 CFR Part 63, Subpart ZZZZ (15 of 69)



#### 40 CFR Part 63, Subpart ZZZZ (16 of 69)



#### 40 CFR Part 63, Subpart ZZZZ (17 of 69)



#### 40 CFR Part 63, Subpart ZZZZ (18 of 69)



#### 40 CFR Part 63, Subpart ZZZZ (19 of 69)



#### 40 CFR Part 63, Subpart ZZZZ (20 of 69)



#### 40 CFR Part 63, Subpart ZZZZ (21 of 69)



#### 40 CFR Part 63, Subpart ZZZZ (22 of 69)



#### 40 CFR Part 63, Subpart ZZZZ (23 of 69)



### 40 CFR Part 63, Subpart ZZZZ (24 of 69)



#### 40 CFR Part 63, Subpart ZZZZ (25 of 69)



#### 40 CFR Part 63, Subpart ZZZZ (26 of 69)



#### 40 CFR Part 63, Subpart ZZZZ (27 of 69)



#### 40 CFR Part 63, Subpart ZZZZ (28 of 69)



#### 40 CFR Part 63, Subpart ZZZZ (29 of 69)



#### 40 CFR Part 63, Subpart ZZZZ (30 of 69)



#### 40 CFR Part 63, Subpart ZZZZ (31 of 69)



## 40 CFR Part 63, Subpart ZZZZ (32 of 69)



#### 40 CFR Part 63, Subpart ZZZZ (33 of 69)



#### 40 CFR Part 63, Subpart ZZZZ (34 of 69)



# 40 CFR Part 63, Subpart ZZZZ (35 of 69)



## 40 CFR Part 63, Subpart ZZZZ (36 of 69)



### 40 CFR Part 63, Subpart ZZZZ (37 of 69)



### 40 CFR Part 63, Subpart ZZZZ (38 of 69)



### 40 CFR Part 63, Subpart ZZZZ (39 of 69)



### 40 CFR Part 63, Subpart ZZZZ (40 of 69)



## 40 CFR Part 63, Subpart ZZZZ (41 of 69)



### 40 CFR Part 63, Subpart ZZZZ (42 of 69)



## 40 CFR Part 63, Subpart ZZZZ (43 of 69)



### 40 CFR Part 63, Subpart ZZZZ (44 of 69)