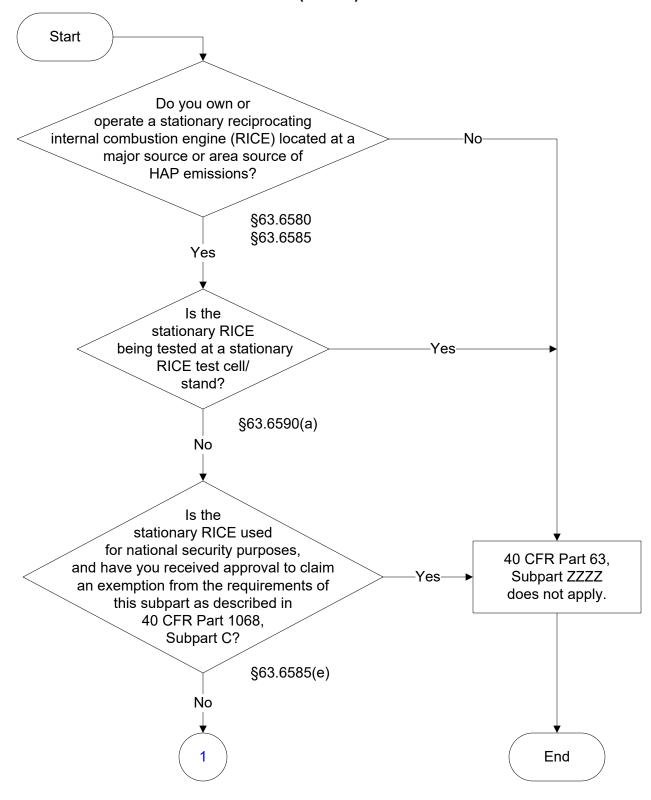

#### Below is a flowchart describing 40 CFR Part 63, Subpart ZZZZ. For the text of the statute/rule, please go to

40 CFR Part 63, Subpart ZZZZ (1 of 69)

## 40 CFR Part 63, Subpart ZZZZ (2 of 69)