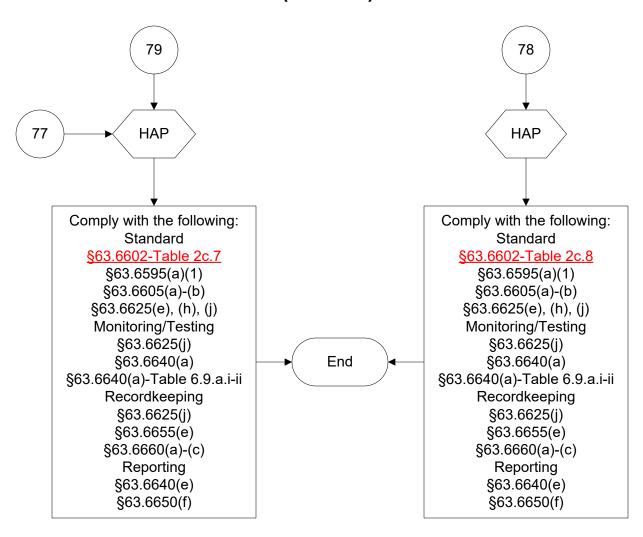

#### 40 CFR Part 63, Subpart ZZZZ (13 of 69)

Comply with the following: Standard