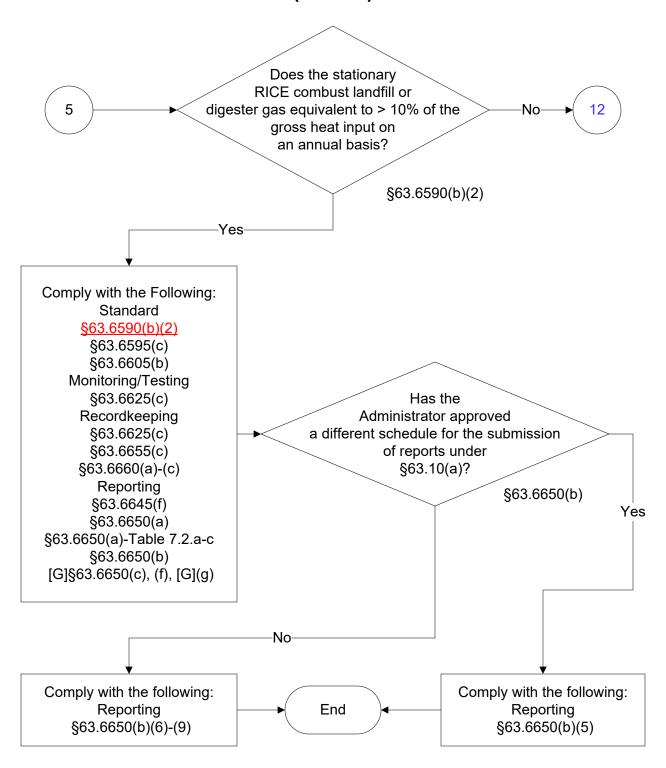

#### Below is a flowchart describing 40 CFR Part 63, Subpart ZZZZ. For the text of the statute/rule, please go to

40 CFR Part 63, Subpart ZZZZ (1 of 69)



## 40 CFR Part 63, Subpart ZZZZ (2 of 69)



# 40 CFR Part 63, Subpart ZZZZ (3 of 69)



# 40 CFR Part 63, Subpart ZZZZ (4 of 69)



## 40 CFR Part 63, Subpart ZZZZ (5 of 69)



#### 40 CFR Part 63, Subpart ZZZZ (6 of 69)



#### 40 CFR Part 63, Subpart ZZZZ (7 of 69)



# 40 CFR Part 63, Subpart ZZZZ (8 of 69)



#### 40 CFR Part 63, Subpart ZZZZ (9 of 69)



# 40 CFR Part 63, Subpart ZZZZ (10 of 69)



#### 40 CFR Part 63, Subpart ZZZZ (11 of 69)



#### 40 CFR Part 63, Subpart ZZZZ (12 of 69)



#### 40 CFR Part 63, Subpart ZZZZ (13 of 69)



Comply with the following: Standard

#### §63.6600(b)-Table 2a.1.a

§63.6595(c)

§63.6605(a)-(b)

§63.6625(h)

§63.6630(a)

§63.6640(b)

Monitoring/Testing

§63.6610(a), (b), (c)

§63.6615

§63.6620(a)

§63.6620(a)-Table 4.1.a.i-iii

§63.6620(b), (b)(3), (d)

§63.6620(e)(1), [G](e)(2)

§63.6635(a)-(b)

§63.6640(a)-(b)

Recordkeeping

§63.6620(i)

§63.6635(a), (c)

§63.6655(a), (a)(1)-(5), (d)

§63.6660(a)-(c)

Reporting

§63.6620(i)

§63.6630(c)

§63.6640(b), (e)

§6