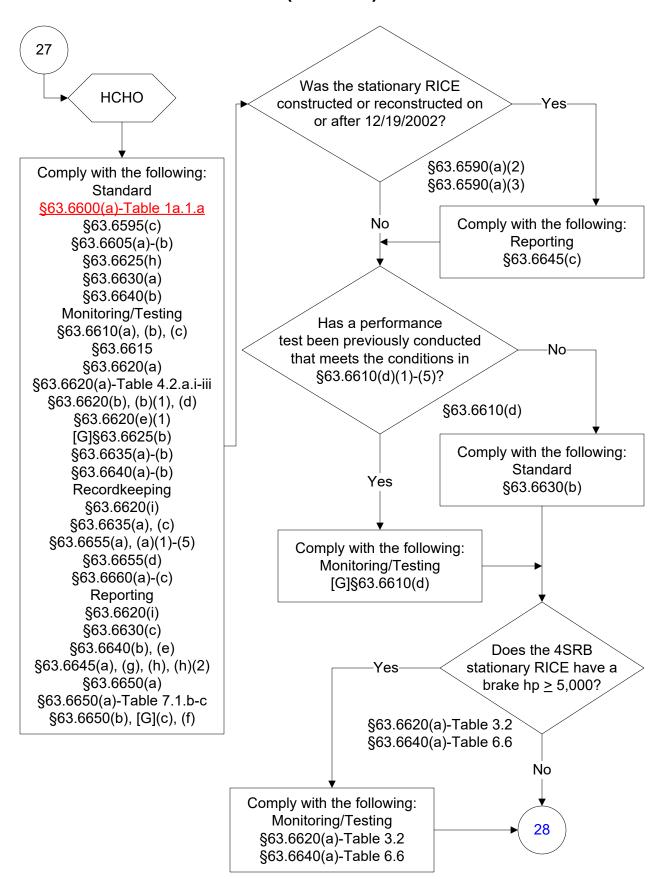

§63.6620(a)-Table 4.1.a.i-iii

§63.6620(b), (b)(2), (d)

§63.6620(e)(1), [G](e)(2)

§63.6635(a)-(b)

§63.6640(a)-(b)

Recordkeeping

§63.6620(i)

§63.6635(a), (c)

§63.6655(a), (a)(1)-(5), (d)

§63.6660(a)-(c)

Reporting

§63.6620(i)

§63.6630(c)

§63.6640(b), (e)

§63.6645(a), (c), (g), (h), (h)(2)

§63.6650(a)

§63.6650(a)-Table 7.1.b-c

§63.6650(b), [G](c), (f)

#### 40 CFR Part 63, Subpart ZZZZ (14 of 69)



#### 40 CFR Part 63, Subpart ZZZZ (15 of 69)



#### 40 CFR Part 63, Subpart ZZZZ (16 of 69)



#### 40 CFR Part 63, Subpart ZZZZ (17 of 69)



#### 40 CFR Part 63, Subpart ZZZZ (18 of 69)



#### 40 CFR Part 63, Subpart ZZZZ (19 of 69)



#### 40 CFR Part 63, Subpart ZZZZ (20 of 69)



#### 40 CFR Part 63, Subpart ZZZZ (21 of 69)



#### 40 CFR Part 63, Subpart ZZZZ (22 of 69)



#### 40 CFR Part 63, Subpart ZZZZ (23 of 69)



### 40 CFR Part 63, Subpart ZZZZ (24 of 69)



#### 40 CFR Part 63, Subpart ZZZZ (25 of 69)



#### 40 CFR Part 63, Subpart ZZZZ (26 of 69)



#### 40 CFR Part 63, Subpart ZZZZ (27 of 69)



#### 40 CFR Part 63, Subpart ZZZZ (28 of 69)



#### 40 CFR Part 63, Subpart ZZZZ (29 of 69)



#### 40 CFR Part 63, Subpart ZZZZ (30 of 69)



#### 40 CFR Part 63, Subpart ZZZZ (31 of 69)



## 40 CFR Part 63, Subpart ZZZZ (32 of 69)



#### 40 CFR Part 63, Subpart ZZZZ (33 of 69)



#### 40 CFR Part 63, Subpart ZZZZ (34 of 69)



# 40 CFR Part 63, Subpart ZZZZ (35 of 69)



## 40 CFR Part 63, Subpart ZZZZ (36 of 69)



### 40 CFR Part 63, Subpart ZZZZ (37 of 69)



### 40 CFR Part 63, Subpart ZZZZ (38 of 69)



### 40 CFR Part 63, Subpart ZZZZ (39 of