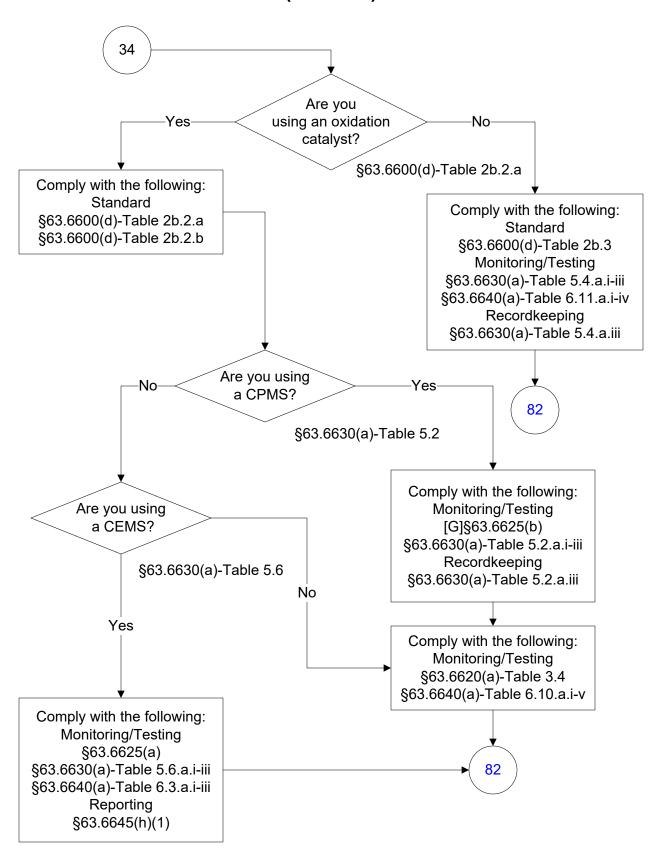

g), (h), (h)(2)

§63.6650(a)

§63.6650(a)-Table 7.1.b-c

§63.6650(b), [G](c), (f)

#### 40 CFR Part 63, Subpart ZZZZ (14 of 69)



#### 40 CFR Part 63, Subpart ZZZZ (15 of 69)



#### 40 CFR Part 63, Subpart ZZZZ (16 of 69)



#### 40 CFR Part 63, Subpart ZZZZ (17 of 69)



#### 40 CFR Part 63, Subpart ZZZZ (18 of 69)



#### 40 CFR Part 63, Subpart ZZZZ (19 of 69)



#### 40 CFR Part 63, Subpart ZZZZ (20 of 69)



#### 40 CFR Part 63, Subpart ZZZZ (21 of 69)



#### 40 CFR Part 63, Subpart ZZZZ (22 of 69)



#### 40 CFR Part 63, Subpart ZZZZ (23 of 69)



### 40 CFR Part 63, Subpart ZZZZ (24 of 69)



#### 40 CFR Part 63, Subpart ZZZZ (25 of 69)



#### 40 CFR Part 63, Subpart ZZZZ (26 of 69)



#### 40 CFR Part 63, Subpart ZZZZ (27 of 69)



#### 40 CFR Part 63, Subpart ZZZZ (28 of 69)



#### 40 CFR Part 63, Subpart ZZZZ (29 of 69)



#### 40 CFR Part 63, Subpart ZZZZ (30 of 69)



#### 40 CFR Part 63, Subpart ZZZZ (31 of 69)



## 40 CFR Part 63, Subpart ZZZZ (32 of 69)



#### 40 CFR Part 63, Subpart ZZZZ (33 of 69)



#### 40 CFR Part 63, Subpart ZZZZ (34 of 69)



# 40 CFR Part 63, Subpart ZZZZ (35 of 69)



## 40 CFR Part 63, Subpart ZZZZ (36 of 69)



### 40 CFR Part 63, Subpart ZZZZ (37 of 69)



### 40 CFR Part 63, Subpart ZZZZ (38 of 69)



### 40 CFR Part 63, Subpart ZZZZ (39 of 69)



### 40 CFR Part 63, Subpart ZZZZ (40 of 69)



## 40 CFR Part 63, Subpart ZZZZ (41 of 69)



### 40 CFR Part 63, Subpart ZZZZ (42 of 69)



## 40 CFR Part 63, Subpart ZZZZ (43 of 69)



### 40 CFR Part 63, Subpart ZZZZ (44 of 69)



### 40 CFR Part 63, Subpart ZZZZ (45 of 69)