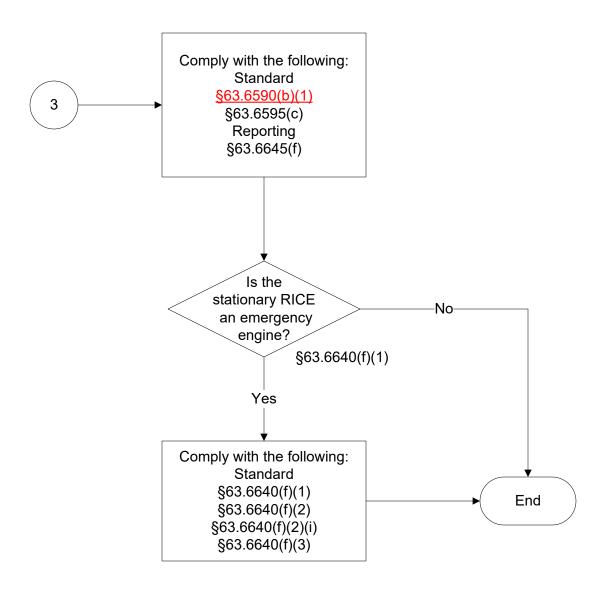

#### Below is a flowchart describing 40 CFR Part 63, Subpart ZZZZ. For the text of the statute/rule, please go to

40 CFR Part 63, Subpart ZZZZ (1 of 69)



## 40 CFR Part 63, Subpart ZZZZ (2 of 69)



# 40 CFR Part 63, Subpart ZZZZ (3 of 69)



# 40 CFR Part 63, Subpart ZZZZ (4 of 69)



## 40 CFR Part 63, Subpart ZZZZ (5 of 69)



#### 40 CFR Part 63, Subpart ZZZZ (6 of 69)



#### 40 CFR Part 63, Subpart ZZZZ (7 of 69)



# 40 CFR Part 63, Subpart ZZZZ (8 of 69)



#### 40 CFR Part 63, Subpart ZZZZ (9 of 69)



# 40 CFR Part 63, Subpart ZZZZ (10 of 69)



#### 40 CFR Part 63, Subpart ZZZZ (11 of 69)



#### 40 CFR Part 63, Subpart ZZZZ (12 of 69)



#### 40 CFR Part 63, Subpart ZZZZ (13 of 69)



Comply with the following: Standard

#### §63.6600(b)-Table 2a.1.a

§63.6595(c)

§63.6605(a)-(b)

§63.6625(h)

§63.6630(a)

§63.6640(b)

Monitoring/Testing

§63.6610(a), (b), (c)

§63.6615

§63.6620(a)

§63.6620(a)-Table 4.1.a.i-iii

§63.6620(b), (b)(3), (d)

§63.6620(e)(1), [G](e)(2)

§63.6635(a)-(b)

§63.6640(a)-(b)

Recordkeeping