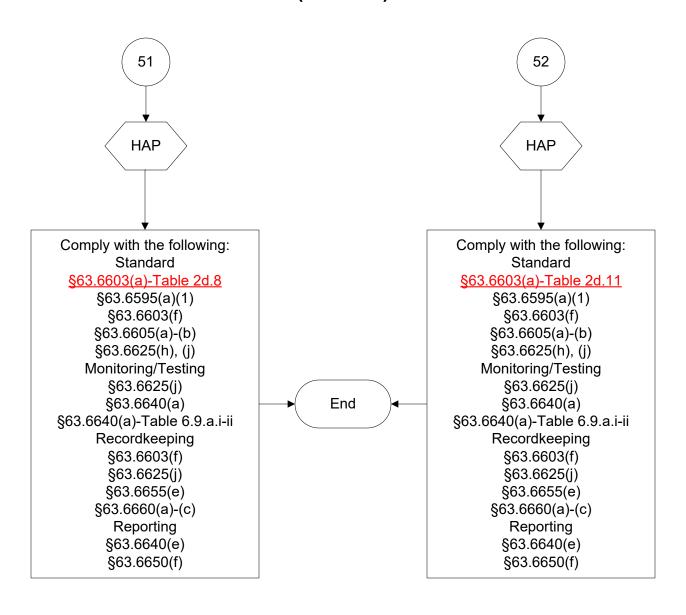

### 40 CFR Part 63, Subpart ZZZZ (44 of 69)

### 40 CFR Part 63, Subpart ZZZZ (45 of 69)