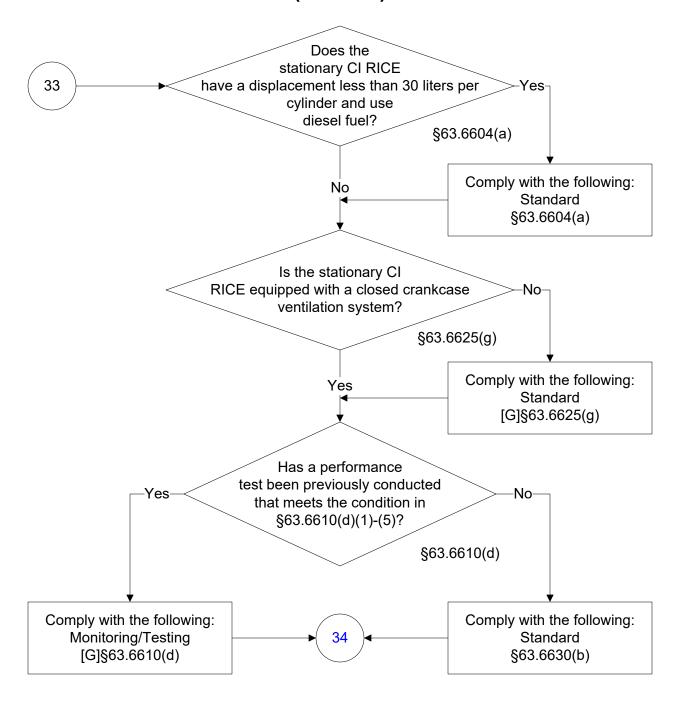

7.1.b-c

§63.6650(b), [G](c), (f)

#### 40 CFR Part 63, Subpart ZZZZ (14 of 69)



#### 40 CFR Part 63, Subpart ZZZZ (15 of 69)



#### 40 CFR Part 63, Subpart ZZZZ (16 of 69)



#### 40 CFR Part 63, Subpart ZZZZ (17 of 69)



#### 40 CFR Part 63, Subpart ZZZZ (18 of 69)



#### 40 CFR Part 63, Subpart ZZZZ (19 of 69)



#### 40 CFR Part 63, Subpart ZZZZ (20 of 69)



#### 40 CFR Part 63, Subpart ZZZZ (21 of 69)



#### 40 CFR Part 63, Subpart ZZZZ (22 of 69)



#### 40 CFR Part 63, Subpart ZZZZ (23 of 69)



### 40 CFR Part 63, Subpart ZZZZ (24 of 69)



#### 40 CFR Part 63, Subpart ZZZZ (25 of 69)



#### 40 CFR Part 63, Subpart ZZZZ (26 of 69)



#### 40 CFR Part 63, Subpart ZZZZ (27 of 69)



#### 40 CFR Part 63, Subpart ZZZZ (28 of 69)



#### 40 CFR Part 63, Subpart ZZZZ (29 of 69)



#### 40 CFR Part 63, Subpart ZZZZ (30 of 69)



#### 40 CFR Part 63, Subpart ZZZZ (31 of 69)



## 40 CFR Part 63, Subpart ZZZZ (32 of 69)



#### 40 CFR Part 63, Subpart ZZZZ (33 of 69)



#### 40 CFR Part 63, Subpart ZZZZ (34 of 69)



# 40 CFR Part 63, Subpart ZZZZ (35 of 69)



## 40 CFR Part 63, Subpart ZZZZ (36 of 69)



### 40 CFR Part 63, Subpart ZZZZ (37 of 69)



### 40 CFR Part 63, Subpart ZZZZ (38 of 69)



### 40 CFR Part 63, Subpart ZZZZ (39 of 69)



### 40 CFR Part 63, Subpart ZZZZ (40 of 69)



## 40 CFR Part 63, Subpart ZZZZ (41 of 69)



### 40 CFR Part 63, Subpart ZZZZ (42 of 69)



## 40 CFR Part 63, Subpart ZZZZ (43 of 69)



### 40 CFR Part 63, Subpart ZZZZ (44 of 69)



### 40 CFR Part 63, Subpart ZZZZ (45 of 69)



### 40 CFR Part 63, Subpart ZZZZ (46 of 69)



#