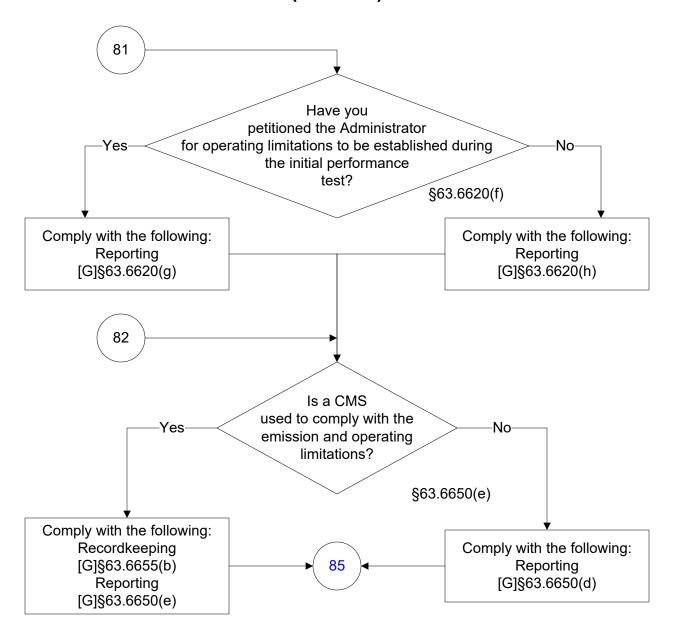

#### §63.6600(b)-Table 2a.1.a

§63.6595(c)

§63.6605(a)-(b)

§63.6625(h)

§63.6630(a)

§63.6640(b)

Monitoring/Testing

§63.6610(a), (b), (c)