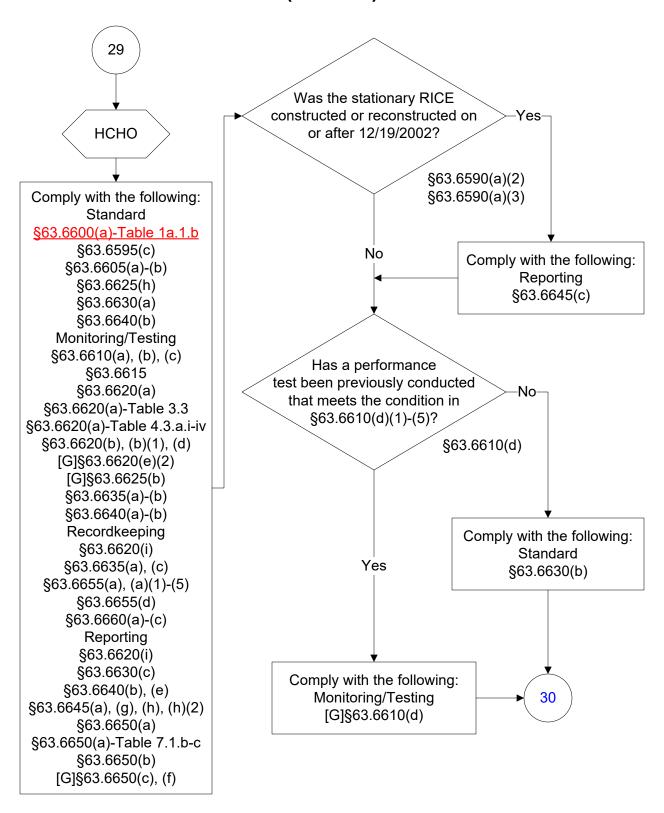

a)-(b)

§63.6640(a)-(b)

Recordkeeping

§63.6620(i)

§63.6635(a), (c)

§63.6655(a), (a)(1)-(5), (d)

§63.6660(a)-(c)

Reporting

§63.6620(i)

§63.6630(c)

§63.6640(b), (e)

§63.6645(a), (c), (g), (h), (h)(2)

§63.6650(a)

§63.6650(a)-Table 7.1.b-c

§63.6650(b), [G](c), (f)

#### 40 CFR Part 63, Subpart ZZZZ (14 of 69)



#### 40 CFR Part 63, Subpart ZZZZ (15 of 69)



#### 40 CFR Part 63, Subpart ZZZZ (16 of 69)



#### 40 CFR Part 63, Subpart ZZZZ (17 of 69)



#### 40 CFR Part 63, Subpart ZZZZ (18 of 69)



#### 40 CFR Part 63, Subpart ZZZZ (19 of 69)



#### 40 CFR Part 63, Subpart ZZZZ (20 of 69)



#### 40 CFR Part 63, Subpart ZZZZ (21 of 69)



#### 40 CFR Part 63, Subpart ZZZZ (22 of 69)



#### 40 CFR Part 63, Subpart ZZZZ (23 of 69)



### 40 CFR Part 63, Subpart ZZZZ (24 of 69)



#### 40 CFR Part 63, Subpart ZZZZ (25 of 69)



#### 40 CFR Part 63, Subpart ZZZZ (26 of 69)



#### 40 CFR Part 63, Subpart ZZZZ (27 of 69)



#### 40 CFR Part 63, Subpart ZZZZ (28 of 69)



#### 40 CFR Part 63, Subpart ZZZZ (29 of 69)



#### 40 CFR Part 63, Subpart ZZZZ (30 of 69)



#### 40 CFR Part 63, Subpart ZZZZ (31 of 69)



## 40 CFR Part 63, Subpart ZZZZ (32 of 69)



#### 40 CFR Part 63, Subpart ZZZZ (33 of 69)



#### 40 CFR Part 63, Subpart ZZZZ (34 of 69)



# 40 CFR Part 63, Subpart ZZZZ (35 of 69)



## 40 CFR Part 63, Subpart ZZZZ (36 of 69)



### 40 CFR Part 63, Subpart ZZZZ (37 of 69)



### 40 CFR Part 63, Subpart ZZZZ (38 of 69)



### 40 CFR Part 63, Subpart ZZZZ (39 of 69)



### 40 CFR Part 63, Subpart ZZZZ (40 of 69)



## 40 CFR Part 63, Subpart ZZZZ (41 of 69