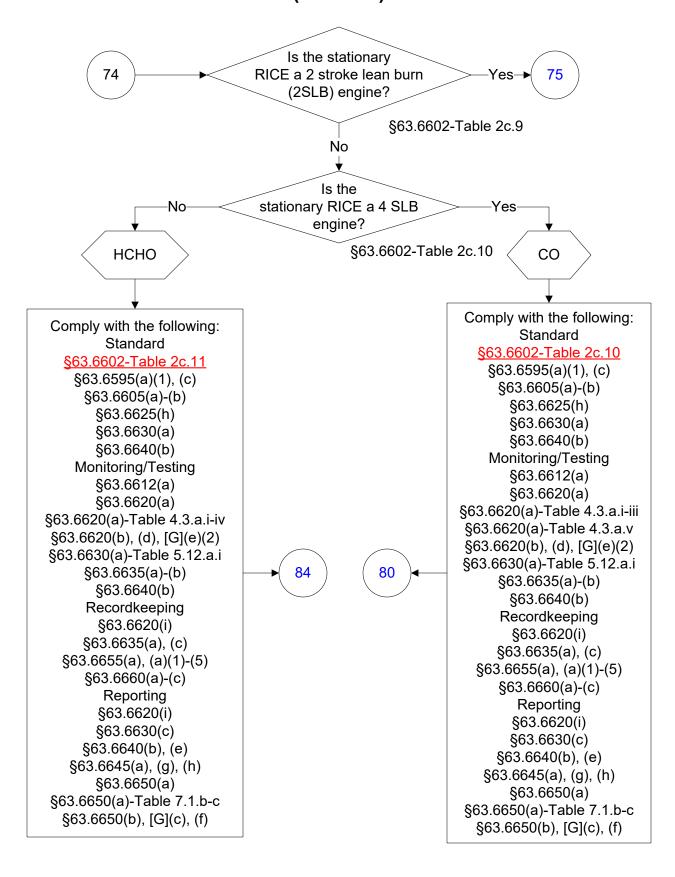

)



# 40 CFR Part 63, Subpart ZZZZ (49 of 69)



### 40 CFR Part 63, Subpart ZZZZ (50 of 69)



### 40 CFR Part 63, Subpart ZZZZ (51 of 69)



### 40 CFR Part 63, Subpart ZZZZ (52 of 69)



### 40 CFR Part 63, Subpart ZZZZ (53 of 69)



### 40 CFR Part 63, Subpart ZZZZ (54 of 69)



### 40 CFR Part 63, Subpart ZZZZ (55 of 69)



## 40 CFR Part 63, Subpart ZZZZ (56 of 69)



### 40 CFR Part 63, Subpart ZZZZ (57 of 69)



### 40 CFR Part 63, Subpart ZZZZ (58 of 69)



### 40 CFR Part 63, Subpart ZZZZ (59 of 69)



### 40 CFR Part 63, Subpart ZZZZ (60 of 69)



### 40 CFR Part 63, Subpart ZZZZ (61 of 69)



### 40 CFR Part 63, Subpart ZZZZ (62 of 69)



### 40 CFR Part 63, Subpart ZZZZ (63 of 69)



### 40 CFR Part 63, Subpart ZZZZ (64 of 69)



#### 40 CFR Part 63, Subpart ZZZZ (65 of 69)



### 40 CFR Part 63, Subpart ZZZZ (66 of 69)



### 40 CFR Part 63, Subpart ZZZZ (67 of 69)



### 40 CFR Part 63, Subpart ZZZZ (68 of 69)



### 40 CFR Part 63, Subpart ZZZZ (69 of 69)