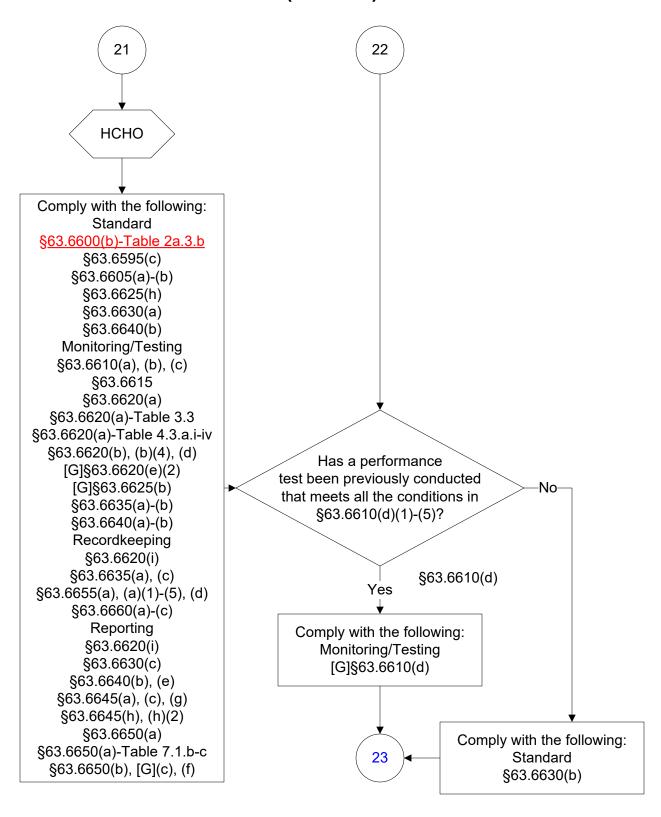

th the following: Standard

#### §63.6600(b)-Table 2a.2.a

§63.6595(c)

§63.6605(a)-(b)

§63.6625(h)

§63.6630(a)

§63.6640(b)

Monitoring/Testing

§63.6610(a), (b), (c)

§63.6615

§63.6620(a)

§63.6620(a)-Table 4.1.a.i-iii

§63.6620(b), (b)(2), (d)

§63.6620(e)(1), [G](e)(2)

§63.6635(a)-(b)

§63.6640(a)-(b)

Recordkeeping

§63.6620(i)

§63.6635(a), (c)

§63.6655(a), (a)(1)-(5), (d)

§63.6660(a)-(c)

Reporting

§63.6620(i)

§63.6630(c)

§63.6640(b), (e)

§63.6645(a), (c), (g), (h), (h)(2)

§63.6650(a)

§63.6650(a)-Table 7.1.b-c

§63.6650(b), [G](c), (f)

#### 40 CFR Part 63, Subpart ZZZZ (14 of 69)



#### 40 CFR Part 63, Subpart ZZZZ (15 of 69)



#### 40 CFR Part 63, Subpart ZZZZ (16 of 69)



#### 40 CFR Part 63, Subpart ZZZZ (17 of 69)



#### 40 CFR Part 63, Subpart ZZZZ (18 of 69)



#### 40 CFR Part 63, Subpart ZZZZ (19 of 69)



#### 40 CFR Part 63, Subpart ZZZZ (20 of 69)



#### 40 CFR Part 63, Subpart ZZZZ (21 of 69)



#### 40 CFR Part 63, Subpart ZZZZ (22 of 69)



#### 40 CFR Part 63, Subpart ZZZZ (23 of 69)



### 40 CFR Part 63, Subpart ZZZZ (24 of 69)



#### 40 CFR Part 63, Subpart ZZZZ (25 of 69)



#### 40 CFR Part 63, Subpart ZZZZ (26 of 69)



#### 40 CFR Part 63, Subpart ZZZZ (27 of 69)



#### 40 CFR Part 63, Subpart ZZZZ (28 of 69)



#### 40 CFR Part 63, Subpart ZZZZ (29 of 69)



#### 40 CFR Part 63, Subpart ZZZZ (30 of 69)



#### 40 CFR Part 63, Subpart ZZZZ (31 of 69)



## 40 CFR Part 63, Subpart ZZZZ (32 of 69)



#### 40 CFR Part 63, Subpart ZZZZ (33 of 69)



#### 40 CFR Part 63, Subpart ZZZZ (34 of 69)



# 40 CFR Part 63, Subpart ZZZZ (3