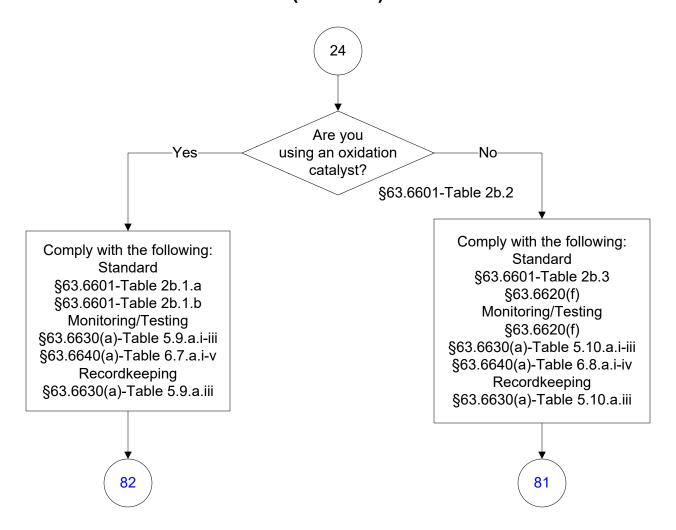

5(h)

§63.6630(a)

§63.6640(b)

Monitoring/Testing

§63.6610(a), (b), (c)

§63.6615

§63.6620(a)

§63.6620(a)-Table 4.1.a.i-iii

§63.6620(b), (b)(2), (d)

§63.6620(e)(1), [G](e)(2)

§63.6635(a)-(b)

§63.6640(a)-(b)

Recordkeeping

§63.6620(i)

§63.6635(a), (c)

§63.6655(a), (a)(1)-(5), (d)

§63.6660(a)-(c)

Reporting

§63.6620(i)

§63.6630(c)

§63.6640(b), (e)

§63.6645(a), (c), (g), (h), (h)(2)

§63.6650(a)

§63.6650(a)-Table 7.1.b-c

§63.6650(b), [G](c), (f)

#### 40 CFR Part 63, Subpart ZZZZ (14 of 69)



#### 40 CFR Part 63, Subpart ZZZZ (15 of 69)



#### 40 CFR Part 63, Subpart ZZZZ (16 of 69)



#### 40 CFR Part 63, Subpart ZZZZ (17 of 69)



#### 40 CFR Part 63, Subpart ZZZZ (18 of 69)



#### 40 CFR Part 63, Subpart ZZZZ (19 of 69)



#### 40 CFR Part 63, Subpart ZZZZ (20 of 69)



#### 40 CFR Part 63, Subpart ZZZZ (21 of 69)



#### 40 CFR Part 63, Subpart ZZZZ (22 of 69)



#### 40 CFR Part 63, Subpart ZZZZ (23 of 69)



### 40 CFR Part 63, Subpart ZZZZ (24 of 69)



#### 40 CFR Part 63, Subpart ZZZZ (25 of 69)



#### 40 CFR Part 63, Subpart ZZZZ (26 of 69)



#### 40 CFR Part 63, Subpart ZZZZ (27 of 69)



#### 40 CFR Part 63, Subpart ZZZZ (28 of 69)



#### 40 CFR Part 63, Subpart ZZZZ (29 of 69)



#### 40 CFR Part 63, Subpart ZZZZ (30 of 69)



#### 40 CFR Part 63, Subpart ZZZZ (31 of 69)



## 40 CFR Part 63, Subpart ZZZZ (32 of 69)



#### 40 CFR Part 63, Subpart ZZZZ (33 of 69)



#### 40 CFR Part 63, Subpart ZZZZ (34 of 69)



# 40 CFR Part 63, Subpart ZZZZ (35 of 69)



## 40 CFR Part 63, Subpart ZZZZ (36 of 69)



### 40 CFR Part 63, Subpart ZZZZ (37 o