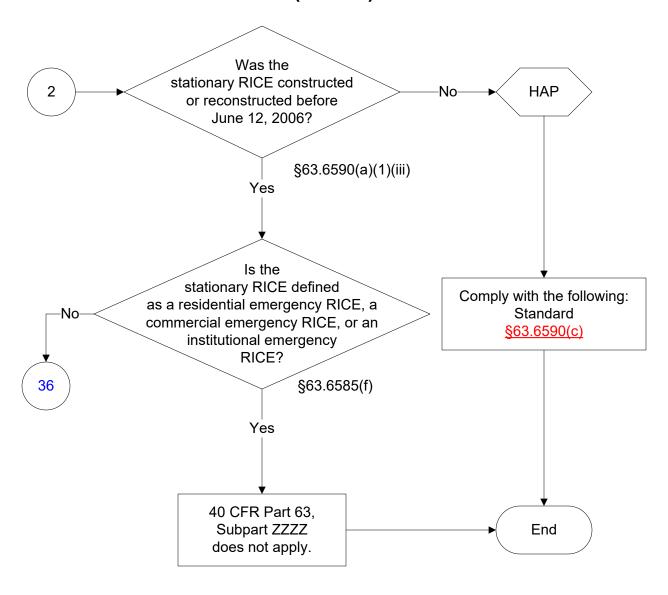

#### Below is a flowchart describing 40 CFR Part 63, Subpart ZZZZ. For the text of the statute/rule, please go to

40 CFR Part 63, Subpart ZZZZ (1 of 69)



## 40 CFR Part 63, Subpart ZZZZ (2 of 69)



# 40 CFR Part 63, Subpart ZZZZ (3 of 69)



# 40 CFR Part 63, Subpart ZZZZ (4 of 69)



## 40 CFR Part 63, Subpart ZZZZ (5 of 69)



#### 40 CFR Part 63, Subpart ZZZZ (6 of 69)



#### 40 CFR Part 63, Subpart ZZZZ (7 of 69)



# 40 CFR Part 63, Subpart ZZZZ (8 of 69)



#### 40 CFR Part 63, Subpart ZZZZ (9 of 69)



# 40 CFR Part 63, Subpart ZZZZ (10 of 69)



#### 40 CFR Part 63, Subpart ZZZZ (11 of 69)



#### 40 CFR Part 63, Subpart ZZZZ (12 of 69)



#### 40 CFR Part 63, Subpart ZZZZ (13 of 69)



Comply with the following: Standard

#### §63.6600(b)-Table 2a.1.a

§63.6595(c)

§63.6605(a)-(b)

§63.6625(h)

§63.6630(a)

§63.6640(b)

Monitoring/Testing

§63.6610(a), (b), (c)

§63.6615

§63.6620(a)

§63.6620(a)-Table 4.1.a.i-iii

§63.6620(b), (b)(3), (d)

§63.6620(e)(1), [G](e)(2)

§63.6635(a)-(b)

§63.6640(a)-(b)

Recordkeeping

§63.6620(i)

§63.6635(a), (c)

§63.6655(a),