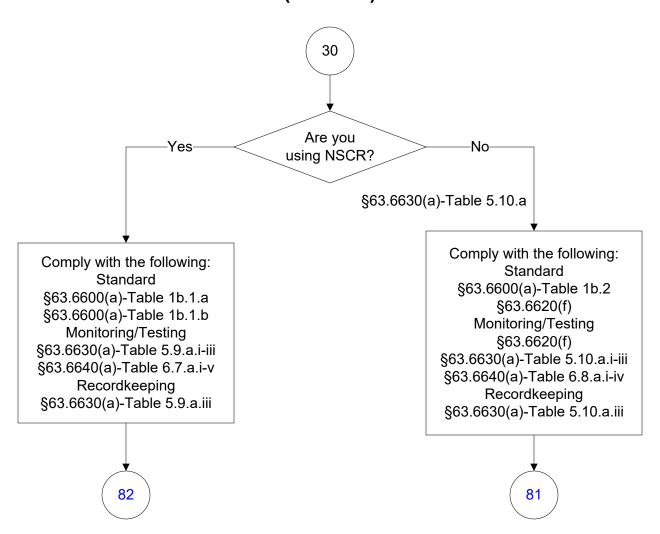

(i)

§63.6635(a), (c)

§63.6655(a), (a)(1)-(5), (d)

§63.6660(a)-(c)

Reporting

§63.6620(i)

§63.6630(c)

§63.6640(b), (e)

§63.6645(a), (c), (g), (h), (h)(2)

§63.6650(a)

§63.6650(a)-Table 7.1.b-c

§63.6650(b), [G](c), (f)

#### 40 CFR Part 63, Subpart ZZZZ (14 of 69)



#### 40 CFR Part 63, Subpart ZZZZ (15 of 69)



#### 40 CFR Part 63, Subpart ZZZZ (16 of 69)



#### 40 CFR Part 63, Subpart ZZZZ (17 of 69)



#### 40 CFR Part 63, Subpart ZZZZ (18 of 69)



#### 40 CFR Part 63, Subpart ZZZZ (19 of 69)



#### 40 CFR Part 63, Subpart ZZZZ (20 of 69)



#### 40 CFR Part 63, Subpart ZZZZ (21 of 69)



#### 40 CFR Part 63, Subpart ZZZZ (22 of 69)



#### 40 CFR Part 63, Subpart ZZZZ (23 of 69)



### 40 CFR Part 63, Subpart ZZZZ (24 of 69)



#### 40 CFR Part 63, Subpart ZZZZ (25 of 69)



#### 40 CFR Part 63, Subpart ZZZZ (26 of 69)



#### 40 CFR Part 63, Subpart ZZZZ (27 of 69)



#### 40 CFR Part 63, Subpart ZZZZ (28 of 69)



#### 40 CFR Part 63, Subpart ZZZZ (29 of 69)



#### 40 CFR Part 63, Subpart ZZZZ (30 of 69)



#### 40 CFR Part 63, Subpart ZZZZ (31 of 69)



## 40 CFR Part 63, Subpart ZZZZ (32 of 69)



#### 40 CFR Part 63, Subpart ZZZZ (33 of 69)



#### 40 CFR Part 63, Subpart ZZZZ (34 of 69)



# 40 CFR Part 63, Subpart ZZZZ (35 of 69)



## 40 CFR Part 63, Subpart ZZZZ (36 of 69)



### 40 CFR Part 63, Subpart ZZZZ (37 of 69)



### 40 CFR Part 63, Subpart ZZZZ (38 of 69)



### 40 CFR Part 63, Subpart ZZZZ (39 of 69)



### 40 CFR Part 63, Subpart ZZZZ (40 of 69)



## 40 CFR Part 63, Subpart ZZZZ (41 of 69)



### 40 CFR Part 63, Subpart ZZZZ (42 of 69)