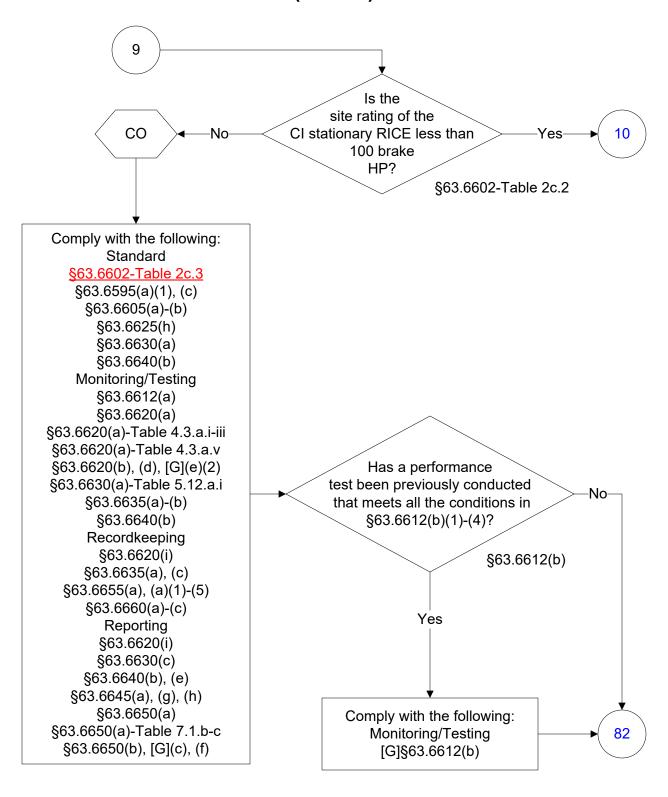

#### Below is a flowchart describing 40 CFR Part 63, Subpart ZZZZ. For the text of the statute/rule, please go to

40 CFR Part 63, Subpart ZZZZ (1 of 69)



## 40 CFR Part 63, Subpart ZZZZ (2 of 69)



# 40 CFR Part 63, Subpart ZZZZ (3 of 69)



# 40 CFR Part 63, Subpart ZZZZ (4 of 69)



## 40 CFR Part 63, Subpart ZZZZ (5 of 69)



#### 40 CFR Part 63, Subpart ZZZZ (6 of 69)



#### 40 CFR Part 63, Subpart ZZZZ (7 of 69)



# 40 CFR Part 63, Subpart ZZZZ (8 of 69)



#### 40 CFR Part 63, Subpart ZZZZ (9 of 69)



# 40 CFR Part 63, Subpart ZZZZ (10 of 69)



#### 40 CFR Part 63, Subpart ZZZZ (11 of 69)



#### 40 CFR Part 63, Subpart ZZZZ (12 of 69)



#### 40 CFR Part 63, Subpart ZZZZ (13 of 69)



Comply with the following: Standard

#### §63.6600(b)-Table 2a.1.a

§63.6595(c)

§63.6605(a)-(b)

§63.6625(h)

§63.6630(a)

§63.6640(b)

Monitoring/Testing

§63.6610(a), (b), (c)

§63.6615

§63.6620(a)

§63.6620(a)-Table 4.1.a.i-iii

§63.6620(b), (b)(3), (d)

§63.6620(e)(1), [G](e)(2)

§63.6635(a)-(b)

§63.6640(a)-(b)

Recordkeeping

§63.6620(i)

§63.6635(a), (c)

§63.6655(a), (a)(1)-(5), (d)

§63.6660(a)-(c)

Reporting

§63.6620(i)

§63.6630(c)

§63.6640(b), (e)

§63.6645(a), (c), (g), (h), (h)(2)

§63.6650(a)

§63.6650(a)-Table 7.1.b-c

§63.6650(b), [G](c), (f)





Comply with the following: Standar