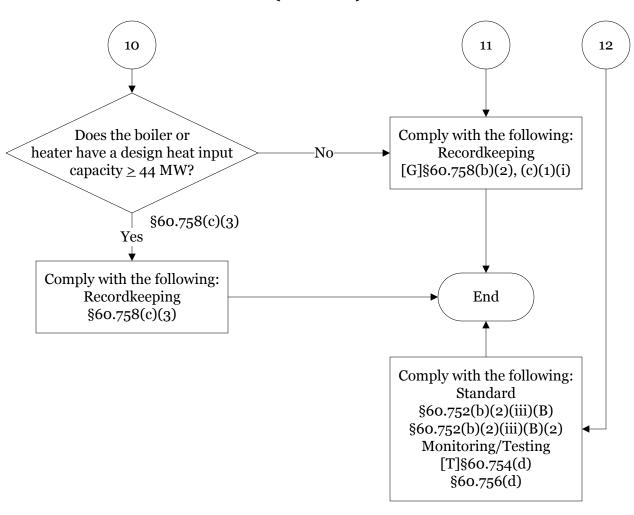

scribing 30 TAC Chapter 113, MSWL. For the text of the statute/rule, please go to 30 TAC Chapter 113, MSWL (1 of 11)



## 30 TAC Chapter 113, Municipal Solid Waste Landfills (2 of 11)



# 30 TAC Chapter 113, Municipal Solid Waste Landfills (3 of 11)



#### 30 TAC Chapter 113, Municipal Solid Waste Landfills (4 of 11)



# 30 TAC Chapter 113, Municipal Solid Waste Landfills (5 of 11)



## 30 TAC Chapter 113, Municipal Solid Waste Landfills (6 of 11)



#### 30 TAC Chapter 113, Municipal Solid Waste Landfills (7 of 11)



## 30 TAC Chapter 113, Municipal Solid Waste Landfills (8 of 11)



# 30 TAC Chapter 113, Municipal Solid Waste Landfills (9 of 11)



## 30 TAC Chapter 113, Municipal Solid Waste Landfills (10 of 11)



# 30 TAC Chapter 113, Municipal Solid Waste Landfills (11 of 11)