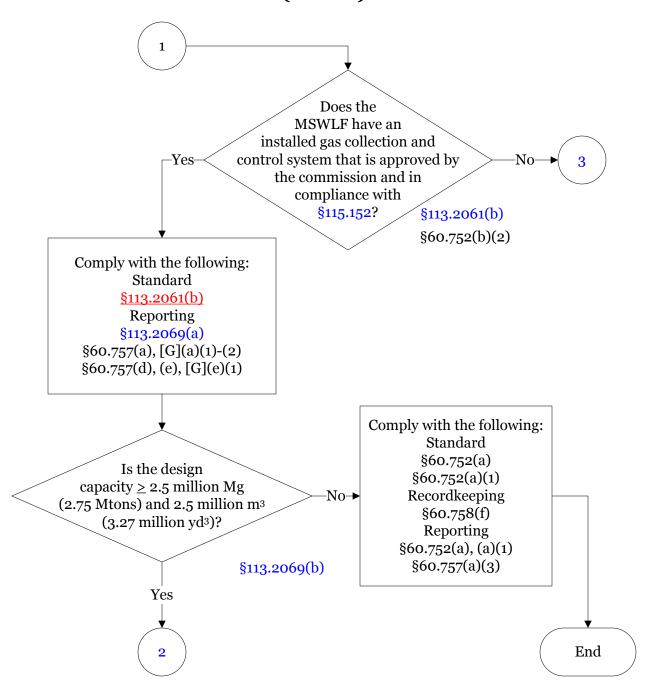

# Below is a flowchart describing 30 TAC Chapter 113, MSWL. For the text of the statute/rule, please go to 30 TAC Chapter 113, MSWL (1 of 11)



## 30 TAC Chapter 113, Municipal Solid Waste Landfills (2 of 11)



# 30 TAC Chapter 113, Municipal Solid Waste Landfills (3 of 11)



#### 30 TAC Chapter 113, Municipal Solid Waste Landfills (4 of 11)



# 30 TAC Chapter 113, Municipal Solid Waste Landfills (5 of 11)



## 30 TAC Chapter 113, Municipal Solid Waste Landfills (6 of 11)



#### 30 TAC Chapter 113, Municipal Solid Waste Landfills (7 of 11)



## 30 TAC Chapter 113, Municipal Solid Waste Landfills (8 of 11)



# 30 TAC Chapter 113, Municipal Solid Waste Landfills (9 of 11)



## 30 TAC Chapter 113, Municipal Solid Waste Landfills (10 of 11)



# 30 TAC Chapter 113, Municipal Solid Waste Landfills (11 of 11)