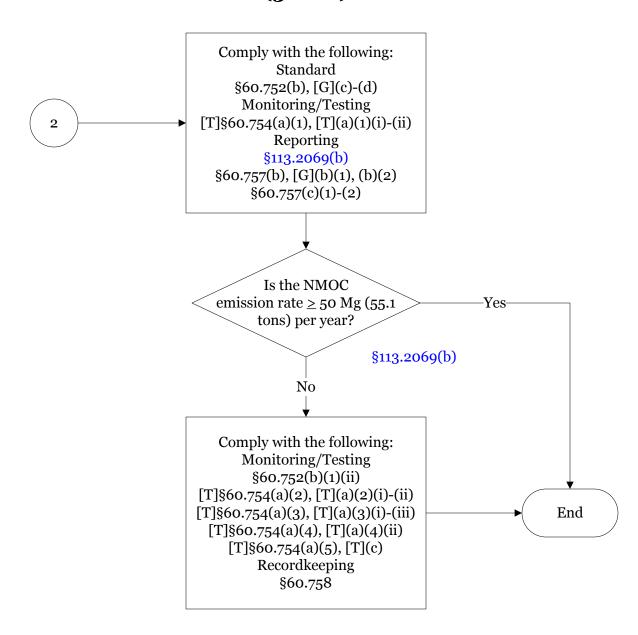

# Below is a flowchart describing 30 TAC Chapter 113, MSWL. For the text of the statute/rule, please go to 30 TAC Chapter 113, MSWL (1 of 11)



## 30 TAC Chapter 113, Municipal Solid Waste Landfills (2 of 11)



# 30 TAC Chapter 113, Municipal Solid Waste Landfills (3 of 11)



#### 30 TAC Chapter 113, Municipal Solid Waste Landfills (4 of 11)



# 30 TAC Chapter 113, Municipal Solid Waste Landfills (5 of 11)



## 30 TAC Chapter 113, Municipal Solid Waste Landfills (6 of 11)



#### 30 TAC Chapter 113, Municipal Solid Waste Landfills (7 of 11)



## 30 TAC Chapter 113, Municipal Solid Waste Landfills (8 of 11)



# 30 TAC Chapter 113, Municipal Solid Waste Landfills (9 of 11)



## 30 TAC Chapter 113, Municipal Solid Waste Landfills (10 of 11)



# 30 TAC Chapter 113, Municipal Solid Waste Landfills (11 of 11)