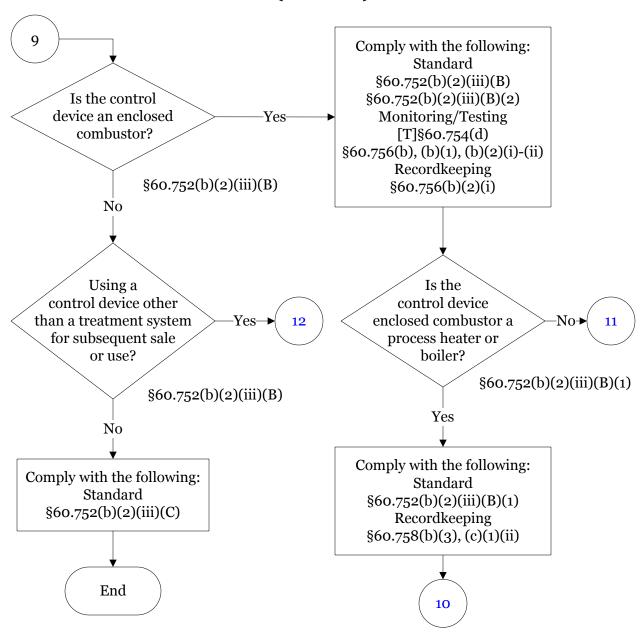

# Below is a flowchart describing 30 TAC Chapter 113, MSWL. For the text of the statute/rule, please go to 30 TAC Chapter 113, MSWL (1 of 11)



## 30 TAC Chapter 113, Municipal Solid Waste Landfills (2 of 11)



# 30 TAC Chapter 113, Municipal Solid Waste Landfills (3 of 11)



#### 30 TAC Chapter 113, Municipal Solid Waste Landfills (4 of 11)



# 30 TAC Chapter 113, Municipal Solid Waste Landfills (5 of 11)



## 30 TAC Chapter 113, Municipal Solid Waste Landfills (6 of 11)



#### 30 TAC Chapter 113, Municipal Solid Waste Landfills (7 of 11)



## 30 TAC Chapter 113, Municipal Solid Waste Landfills (8 of 11)



# 30 TAC Chapter 113, Municipal Solid Waste Landfills (9 of 11)



## 30 TAC Chapter 113, Municipal Solid Waste Landfills (10 of 11)



# 30 TAC Chapter 113, Municipal Solid Waste Landfills (11 of 11)