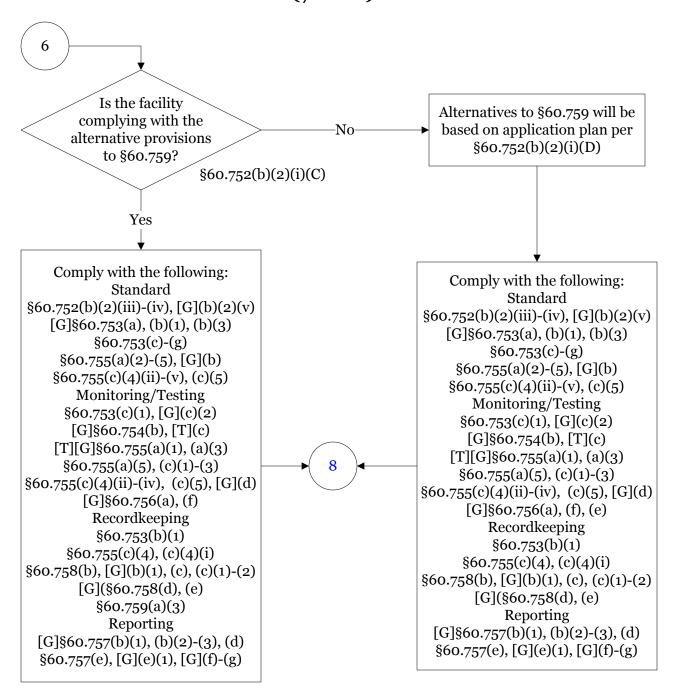

# Below is a flowchart describing 30 TAC Chapter 113, MSWL. For the text of the statute/rule, please go to 30 TAC Chapter 113, MSWL (1 of 11)



## 30 TAC Chapter 113, Municipal Solid Waste Landfills (2 of 11)



# 30 TAC Chapter 113, Municipal Solid Waste Landfills (3 of 11)



#### 30 TAC Chapter 113, Municipal Solid Waste Landfills (4 of 11)



# 30 TAC Chapter 113, Municipal Solid Waste Landfills (5 of 11)



## 30 TAC Chapter 113, Municipal Solid Waste Landfills (6 of 11)



#### 30 TAC Chapter 113, Municipal Solid Waste Landfills (7 of 11)



## 30 TAC Chapter 113, Municipal Solid Waste Landfills (8 of 11)



# 30 TAC Chapter 113, Municipal Solid Waste Landfills (9 of 11)



## 30 TAC Chapter 113, Municipal Solid Waste Landfills (10 of 11)



# 30 TAC Chapter 113, Municipal Solid Waste Landfills (11 of 11)