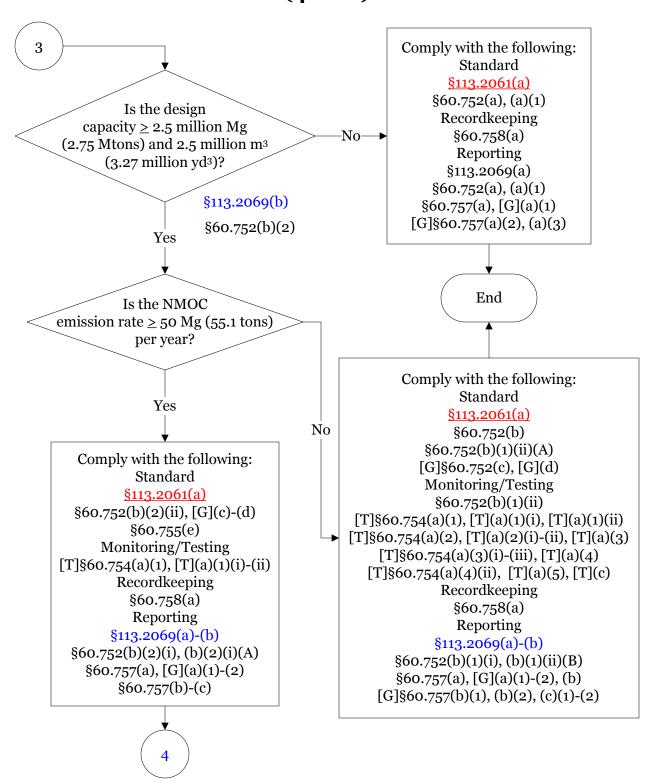

# Below is a flowchart describing 30 TAC Chapter 113, MSWL. For the text of the statute/rule, please go to 30 TAC Chapter 113, MSWL (1 of 11)



## 30 TAC Chapter 113, Municipal Solid Waste Landfills (2 of 11)



# 30 TAC Chapter 113, Municipal Solid Waste Landfills (3 of 11)



#### 30 TAC Chapter 113, Municipal Solid Waste Landfills (4 of 11)



# 30 TAC Chapter 113, Municipal Solid Waste Landfills (5 of 11)



## 30 TAC Chapter 113, Municipal Solid Waste Landfills (6 of 11)



#### 30 TAC Chapter 113, Municipal Solid Waste Landfills (7 of 11)



## 30 TAC Chapter 113, Municipal Solid Waste Landfills (8 of 11)



# 30 TAC Chapter 113, Municipal Solid Waste Landfills (9 of 11)



## 30 TAC Chapter 113, Municipal Solid Waste Landfills (10 of 11)



# 30 TAC Chapter 113, Municipal Solid Waste Landfills (11 of 11)