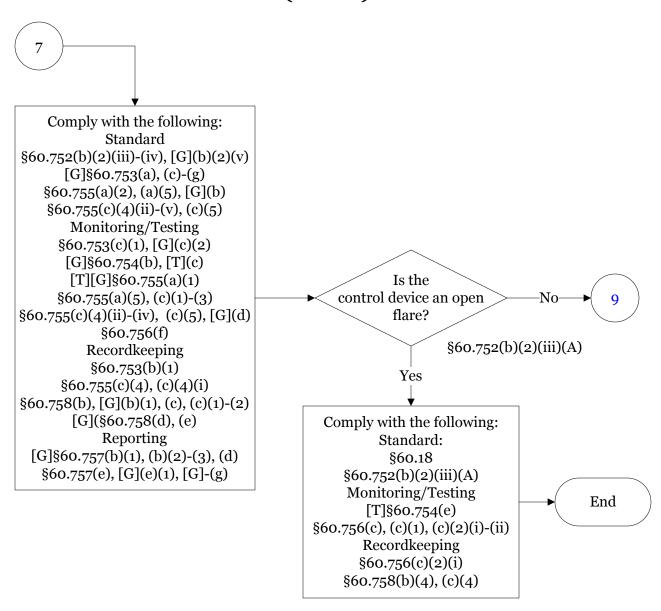

# Below is a flowchart describing 30 TAC Chapter 113, MSWL. For the text of the statute/rule, please go to 30 TAC Chapter 113, MSWL (1 of 11)



## 30 TAC Chapter 113, Municipal Solid Waste Landfills (2 of 11)



# 30 TAC Chapter 113, Municipal Solid Waste Landfills (3 of 11)



#### 30 TAC Chapter 113, Municipal Solid Waste Landfills (4 of 11)



# 30 TAC Chapter 113, Municipal Solid Waste Landfills (5 of 11)



## 30 TAC Chapter 113, Municipal Solid Waste Landfills (6 of 11)



#### 30 TAC Chapter 113, Municipal Solid Waste Landfills (7 of 11)



## 30 TAC Chapter 113, Municipal Solid Waste Landfills (8 of 11)



# 30 TAC Chapter 113, Municipal Solid Waste Landfills (9 of 11)



## 30 TAC Chapter 113, Municipal Solid Waste Landfills (10 of 11)



# 30 TAC Chapter 113, Municipal Solid Waste Landfills (11 of 11)