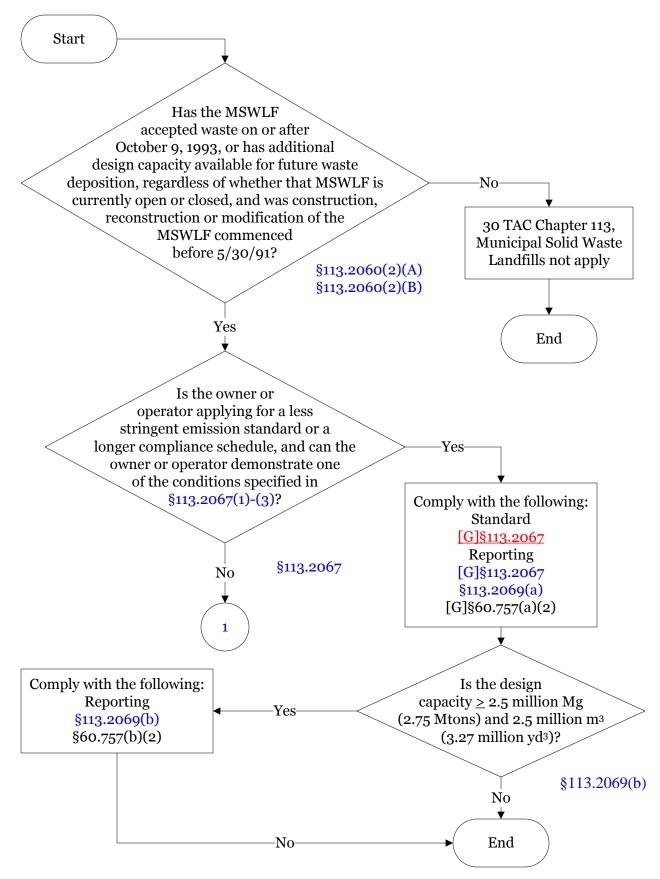

# Below is a flowchart describing 30 TAC Chapter 113, MSWL. For the text of the statute/rule, please go to 30 TAC Chapter 113, MSWL (1 of 11)