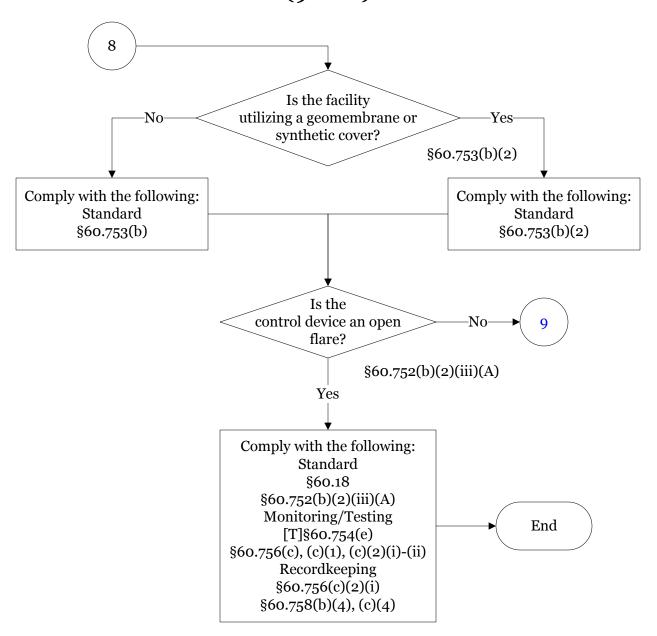

# Below is a flowchart describing 30 TAC Chapter 113, MSWL. For the text of the statute/rule, please go to 30 TAC Chapter 113, MSWL (1 of 11)



## 30 TAC Chapter 113, Municipal Solid Waste Landfills (2 of 11)



# 30 TAC Chapter 113, Municipal Solid Waste Landfills (3 of 11)



#### 30 TAC Chapter 113, Municipal Solid Waste Landfills (4 of 11)



# 30 TAC Chapter 113, Municipal Solid Waste Landfills (5 of 11)



## 30 TAC Chapter 113, Municipal Solid Waste Landfills (6 of 11)



#### 30 TAC Chapter 113, Municipal Solid Waste Landfills (7 of 11)



## 30 TAC Chapter 113, Municipal Solid Waste Landfills (8 of 11)



# 30 TAC Chapter 113, Municipal Solid Waste Landfills (9 of 11)



## 30 TAC Chapter 113, Municipal Solid Waste Landfills (10 of 11)



# 30 TAC Chapter 113, Municipal Solid Waste Landfills (11 of 11)