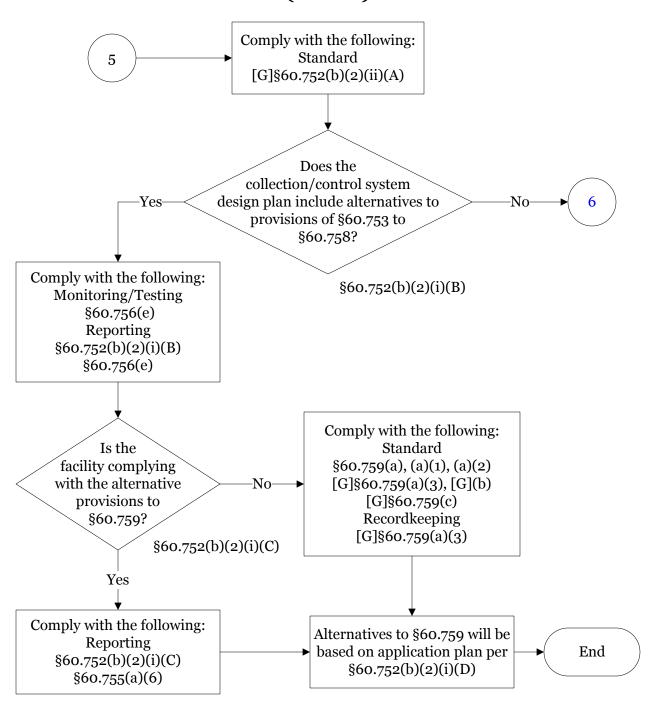

# Below is a flowchart describing 30 TAC Chapter 113, MSWL. For the text of the statute/rule, please go to 30 TAC Chapter 113, MSWL (1 of 11)



## 30 TAC Chapter 113, Municipal Solid Waste Landfills (2 of 11)



# 30 TAC Chapter 113, Municipal Solid Waste Landfills (3 of 11)



#### 30 TAC Chapter 113, Municipal Solid Waste Landfills (4 of 11)



# 30 TAC Chapter 113, Municipal Solid Waste Landfills (5 of 11)



## 30 TAC Chapter 113, Municipal Solid Waste Landfills (6 of 11)



#### 30 TAC Chapter 113, Municipal Solid Waste Landfills (7 of 11)



## 30 TAC Chapter 113, Municipal Solid Waste Landfills (8 of 11)



# 30 TAC Chapter 113, Municipal Solid Waste Landfills (9 of 11)



## 30 TAC Chapter 113, Municipal Solid Waste Landfills (10 of 11)



# 30 TAC Chapter 113, Municipal Solid Waste Landfills (11 of 11)