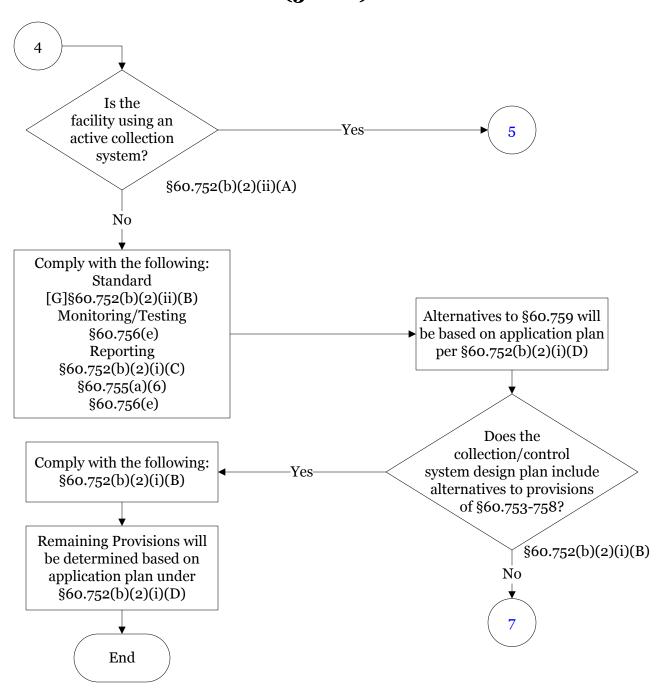

# Below is a flowchart describing 30 TAC Chapter 113, MSWL. For the text of the statute/rule, please go to 30 TAC Chapter 113, MSWL (1 of 11)



## 30 TAC Chapter 113, Municipal Solid Waste Landfills (2 of 11)



# 30 TAC Chapter 113, Municipal Solid Waste Landfills (3 of 11)



#### 30 TAC Chapter 113, Municipal Solid Waste Landfills (4 of 11)



# 30 TAC Chapter 113, Municipal Solid Waste Landfills (5 of 11)



## 30 TAC Chapter 113, Municipal Solid Waste Landfills (6 of 11)



#### 30 TAC Chapter 113, Municipal Solid Waste Landfills (7 of 11)



## 30 TAC Chapter 113, Municipal Solid Waste Landfills (8 of 11)



# 30 TAC Chapter 113, Municipal Solid Waste Landfills (9 of 11)



## 30 TAC Chapter 113, Municipal Solid Waste Landfills (10 of 11)



# 30 TAC Chapter 113, Municipal Solid Waste Landfills (11 of 11)