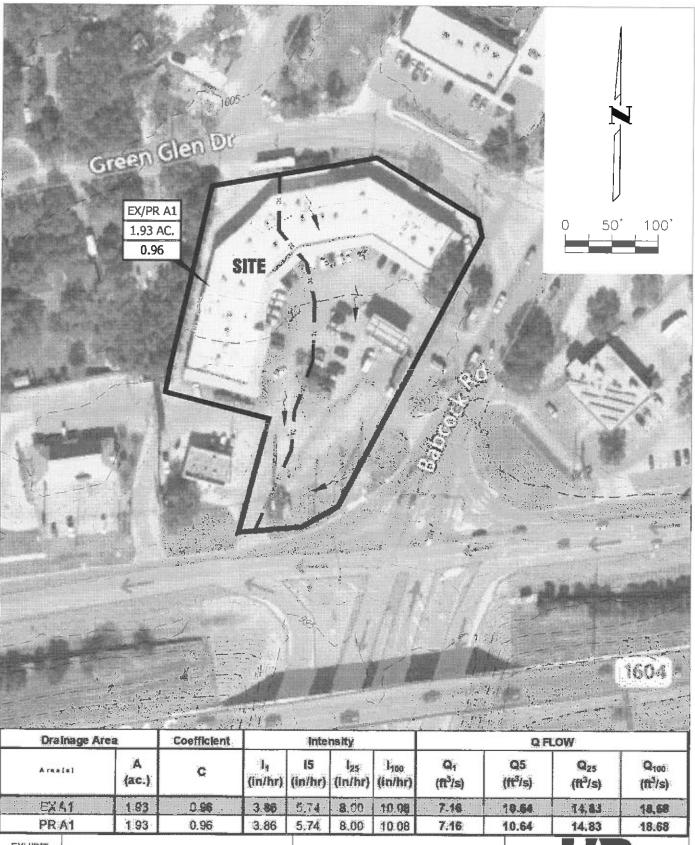

#### **Attachment C Project Description**

The EZ Mart 4388 Station convenience store is located at 15503 Babcock Rd. at the northwest corner of Loop 1604 and Babcock Rd. on a 1.92 acre property. The site was originally developed in 1985 as a commercial retail shopping center with a convenience store and underground storage tank fuel system.