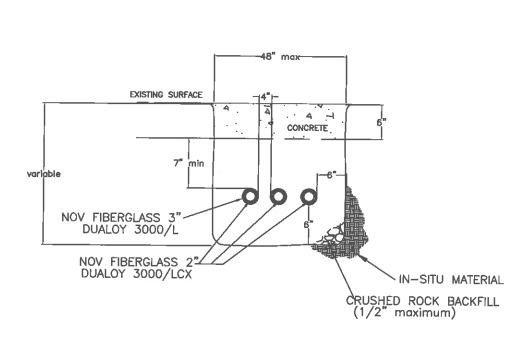

#### **Underground Storage Tank (UST) Removal**

The UST system consisting of three 8,068 gallon UST's along with two dispensers and all associated piping will be removed from the ground.

#### **New UST System Installation**

One 12,000 gallon UST, two 6,000 gallon UST's and two dispensers and associated piping will be installed at the site. The UST system including the tanks and piping will consist of tertiary containment.