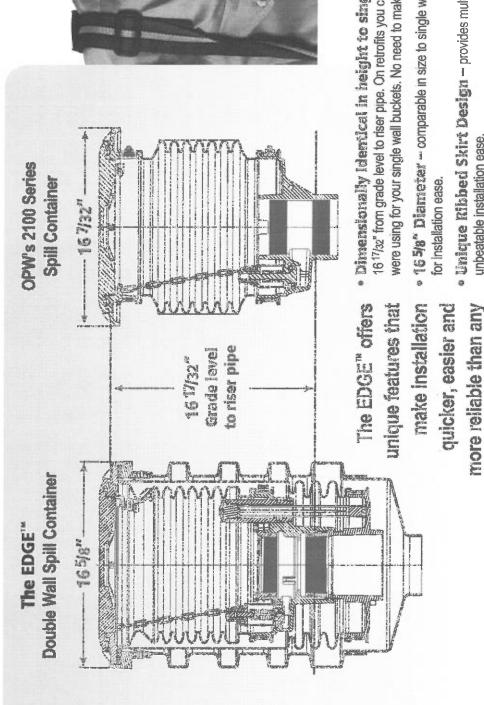

tegral Seals on Both the Primary and Secondary Buckets

- Competitive units use messy sealants, unlike the EDGE", which utilizes integral seals.
  - This feature eliminates the mess and hassles typically found in sealants resulting in reduced service time and costs.

Primary Bucket Replacement Time

205

150 200

**WINUTES** 

## Patent-Pending Nipple Adaptor

- Facilitates easier access to drop tube.
- eliminating the need for cumbersome chain wrenches. Allows for the use of standard socket wrenches,



Nipple Adaptor Removable



secondary containers without Replace BOTH primary and preaking concrete

> \*Based on OPW laboratory test resulfs. The EDGE" Competitor

2



The NEW OPW EDGE™ Double Wall Spill Container was designed by contractors and end-users for contractors and end-users!



- 16 17/32" from grade level to riser pipe. On retrofits you can use the same riser pipe you were using for your single wall buckets. No need to make special height adjustments. · Dimensionally Identical in height to single wall buckets -
- \* 165/8" Dianteter comparable in size to single wall OPW 2100 Series buckets
- Unique Ribbed Skirt Design provides multiple "handles" on all sides for unbeatable installation ease.
- Patent-Pending Ledge Design no face seal adaptor required; eliminates nstallation steps and improves installation reliability.

other spill container:



## **Double-Check the Facts**

## You'll Be on the Leading EDGE of Spill Container Innovation with the NEW EDGE" by OPW. There's simply nothing else in its class!

When compared feature-for-feature to competitive units,