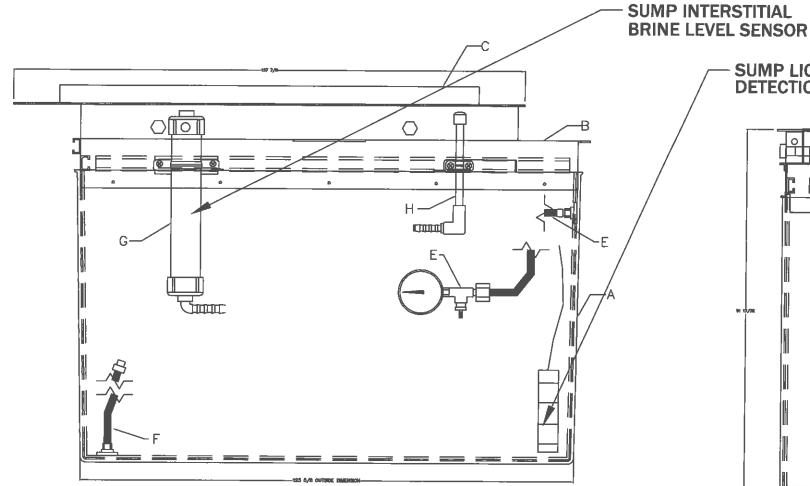

#### **Underground Storage Tank (UST) Removal**

The UST system consisting of three 8,068 gallon UST's along with two dispensers and all associated piping will be removed from the ground.

#### **New UST System Installation**

One 12,000 gallon UST, two 6,000 gallon UST's and two dispensers and associated piping will be installed at the site. The UST system including the tanks and piping will consist of tertiary containment.