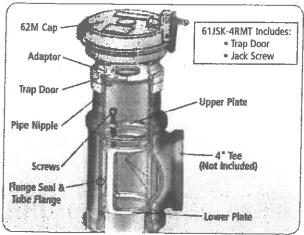

SK-44MA  | E85 Jack Screw for Direct-Fi   | ll Appli | cations   |          |         |      |        |      |        |        |      |        |       |        |         |      |        | 1.5  | 0.7  |
|             |                                |          |           |          |         |      |        |      |        |        |      |        |       |        |         |      |        |      | - 10 |

61JSK-4410 AND 61JSK-44CB Instruction Sheet Order Number: H15289M

\*ULC 8100 Compatible

### 71SO Vapor-Tight Remote Fill

The OPW Vapor-Tight Remote Fill is designed for two-point vapor-tight remote-fill applications, where the fill point is not directly over the UST. A CARB approved vapor-tight 71SO overfill valve is installed in the sump through a riser pipe directly over the tank.









### PLUS the Facts

### **Specifications**

### **Functionality**

- Nurrber of Tanks Monitored: 64
- Number of Tanks Monitored with BIR: 32
- Sensor Inputs: 99 of any one type
- Line Leak lesting: 16 lines
- High Voltage Outputs: 32
- High Voltage Inputs: 32
- Low Voltage Inputs: 16
- · 8" Color WVGA LCD
- Touch Screen Display
- Thermal Printer
- Audible Alarm

### Connectivity

- Ethernet
- RS-232
- RS 485
- USB
- SiteFax
- EDIM

### Available Modules

- Universal Sensor Module
- Universal Input/Output Module
- 10 Amp Relay Controller Module
- · MDIM / LVDIM

### **Software Features**

- 3.0 GPH Digital Pressurized Line Leak Protection
- Static Tank Test

### **Environmental**

- Storage Temperature Range -40°F to 158° F (-40°C to 70° C)
- Operating Temperature Range
   -32°F to