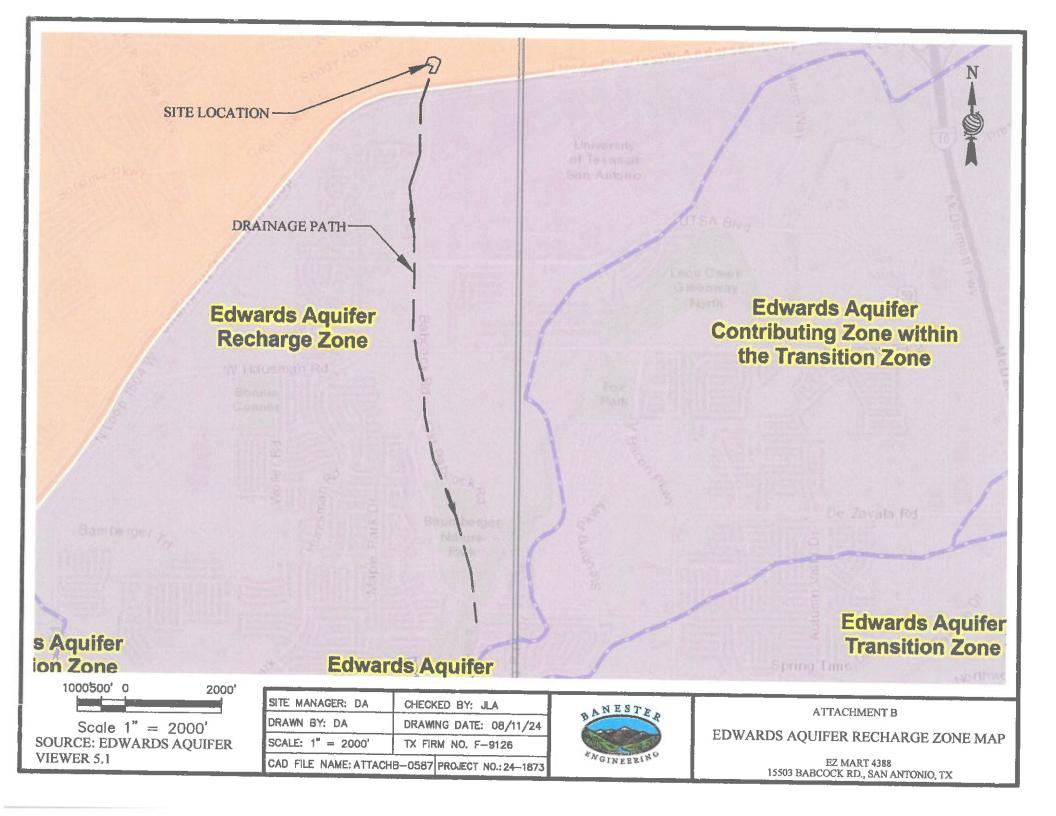

## Attachment B USGS/Edwards Recharge Zone Map

| 7.  | Customer (Applicant):                                                                                                                                                                                                                                           |                                                                |
|-----|-----------------------------------------------------------------------------------------------------------------------------------------------------------------------------------------------------------------------------------------------------------------|----------------------------------------------------------------|
|     | Contact Person: <u>Lee Farris</u> Entity: <u>GPM Southeast, LLC</u> Mailing Address: <u>8565 Magellan Pkwy, Suite 400</u> City, State: <u>Richmond, VA</u> Telephone: <u>903-255-1619</u> Email Address: <u>LFarris@gpminvestments.com</u>                      | Zip: <u>23227</u><br>FAX:                                      |
| 8.  | Agent/Representative (If any):                                                                                                                                                                                                                                  |                                                                |
|     | Contact Person: <u>David Asyestas, P.E.</u> Entity: <u>Banester Engineering Consultants, Ltd.</u> Mailing Address: <u>28070 Smithson Valley Rd.</u> City, State: <u>San Antonio, TX</u> Telephone: <u>210-771-8154</u> Email Address: <u>david@banester.com</u> | Zip: <u>78261</u><br>FAX: <u>210-579-7738</u>                  |
| 9.  | Project Location:                                                                                                                                                                                                                                               |                                                                |
|     | The project site is located inside the city limits The project site is located outside the city limit jurisdiction) of The project site is not located within any city's                                                                                        | s but inside the ETJ (extra-territorial                        |
| 10. | The location of the project site is described bel detail and clarity so that the TCEQ's Regional st boundaries for a field investigation.                                                                                                                       |                                                                |
|     | 15503 Babcock Rd.                                                                                                                                                                                                                                               |                                                                |
| 11. | Attachment A – Road Map. A road map showi<br>project site is attached. The project location an<br>the map.                                                                                                                                                      |                                                                |
| 12. | Attachment B - USGS / Edwards Recharge Zon USGS Quadrangle Map (Scale: 1" = 2000') of th The map(s) clearly show:                                                                                                                                               |                                                                |
|     | <ul> <li>☑ Project site boundaries.</li> <li>☑ USGS Quadrangle Name(s).</li> <li>☑ Boundaries of the Recharge Zone (and Tran ☑ Drainage path from the project site to the boundaries.</li> </ul>                                                                | sition Zone, if applicable).<br>ooundary of the Recharge Zone. |
| 13. | The TCEQ must be able to inspect the project solution Sufficient survey staking is provided on the protect the boundaries and alignment of the regulated features noted in the Geologic Assessment.                                                             | ject to allow TCEQ regional staff to locate                    |
|     | Survey staking will be completed by this date: _                                                                                                                                                                                                                |                                                                |