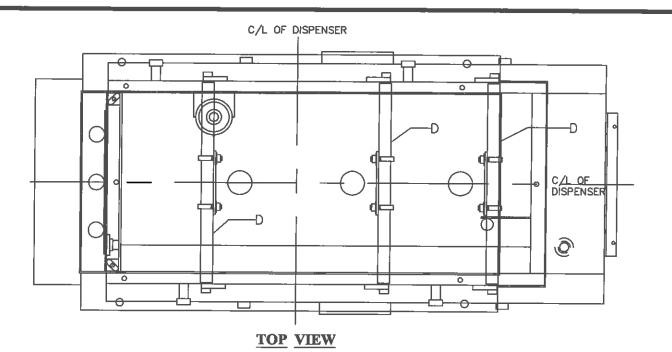

#### **New UST System Installation**

One 12,000 gallon UST, two 6,000 gallon UST's and two dispensers and associated piping will be installed at the site. The UST system including the tanks and piping will consist of tertiary containment.