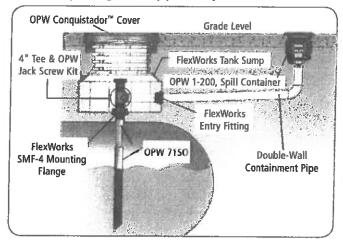

#### **Underground Storage Tank (UST) Removal**

The UST system consisting of three 8,068 gallon UST's along with two dispensers and all associated piping will be removed from the ground.

#### **New UST System Installation**

One 12,000 gallon UST, two 6,000 gallon UST's and two dispensers and associated piping will be installed at the site. The UST system including the tanks and piping will consist of tertiary containment.