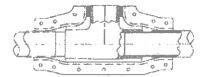

#### **Underground Storage Tank (UST) Removal**

The UST system consisting of three 8,068 gallon UST's along with two dispensers and all associated piping will be removed from the ground.

#### **New UST System Installation**

One 12,000 gallon UST, two 6,000 gallon UST's and two dispensers and associated piping will be installed at the site. The UST system including the tanks and piping will consist of tertiary containment.