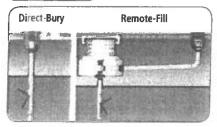

a whole new level of overfill perfection.

- Eliminates curing issues due to hot or cold temperatures
- · Easier, quicker, installation
- Higher quality, more reliable installation
- Lower costs
- Greater protection against fugitive emissions and pressure decay
- Fastest flow rate in the industry

The new 71SO is a two-stage, positive shut-off valve, providing completely automatic operation with no pre-checks to perform, no resets, and no overrides to be broken or abused. The valve closes when the tank level rises to 95% capacity and provides a special bypass valve so the tank can be filled to a maximum capacity of 98%. The 71SO is available for direct-bury and remote applications.



All Vapor-Tight Overfill Valves are CARB EVR Certified

### Congression

### No Epoxy Sealants Required!



### **Replacement Parts**

| Part #     | Description                   |
|------------|-------------------------------|
| 61SOK-0001 | Replacement Float Kit         |
| H11931M    | Drop Tube Seal                |
| H14840M    | Lower Tube Seal               |
| C05117     | Lower Tube                    |
| D02508     | Vapor-Tight Inlet Tube        |
| C03899M    | Non-Vapor-Tight Inlet Tube    |
| D02508     | Vapor-Tight Inlet Tube (Blue) |

### 71SO Ordering Specifications

|             |                                |          |           |          |         | Uppe | r Tube | Lowe | r Tube | Ove    | rall | Max, I | Riser | Max. I | Nominal | Max. | Actual |      |      |
|-------------|--------------------------------|----------|-----------|----------|---------|------|-------