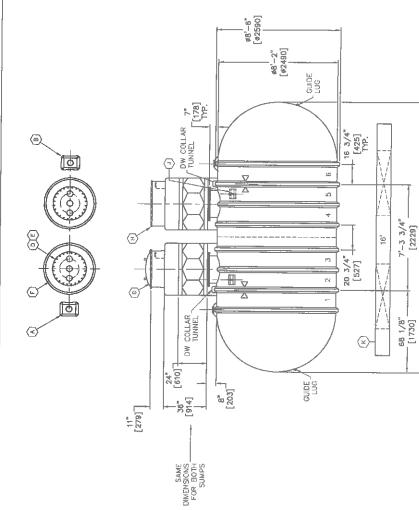

#### **Underground Storage Tank (UST) Removal**

The UST system consisting of three 8,068 gallon UST's along with two dispensers and all associated piping will be removed from the ground.

#### **New UST System Installation**

One 12,000 gallon UST, two 6,000 gallon UST's and two dispensers and associated piping will be installed at the site. The UST system including the tanks and piping will consist of tertiary containment.