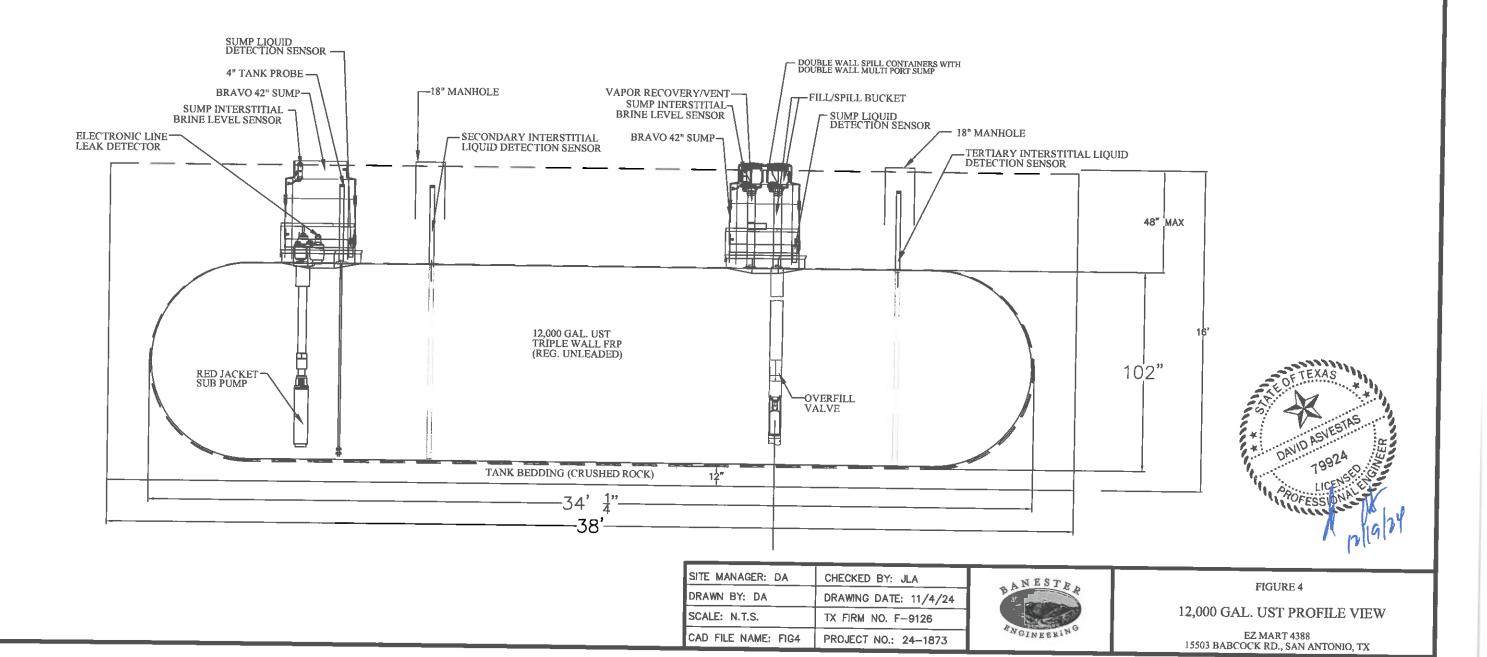

#### **New UST System Installation**

One 12,000 gallon UST, two 6,000 gallon UST's and two dispensers and associated piping will be installed at the site. The UST system including the tanks and piping will consist of tertiary containment.