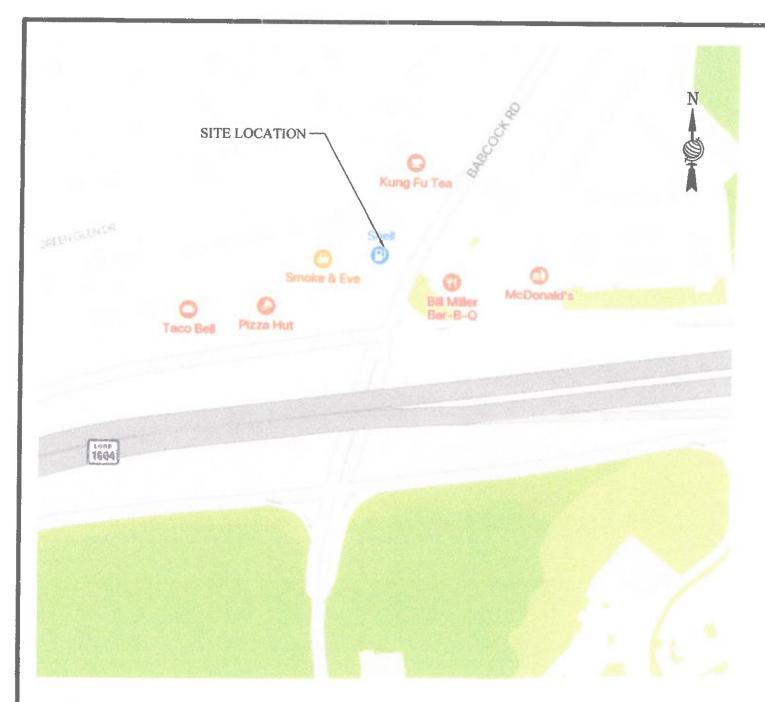

## Attachment A Road Map

#### DIRECTIONS TO SITE:

FROM 1604 AND US HIGHWAY 281, HEAD WEST ON 1604 AND EXIT BABCOCK RD. SITE IS LOCATED AT THE NORTHWEST CORNER OF LOOP 1604 AND BABCOCK RD.

| SITE MANAGER: DA    | CHECKED BY: JLA               |
|---------------------|-------------------------------|
| DRAWN BY: DA        | DRAWING DATE: 08/11/24        |
| SCALE: N.T.S        | TX FIRM NO. F-9126            |
| CAD FILE NAME: ATTA | CHA-0587 PROJECT NO.: 24-1873 |

ATTACHMENT A

**ROAD MAP** 

EZ MART 4388 15503 BABCOCK RD., SAN ANTONIO, TX