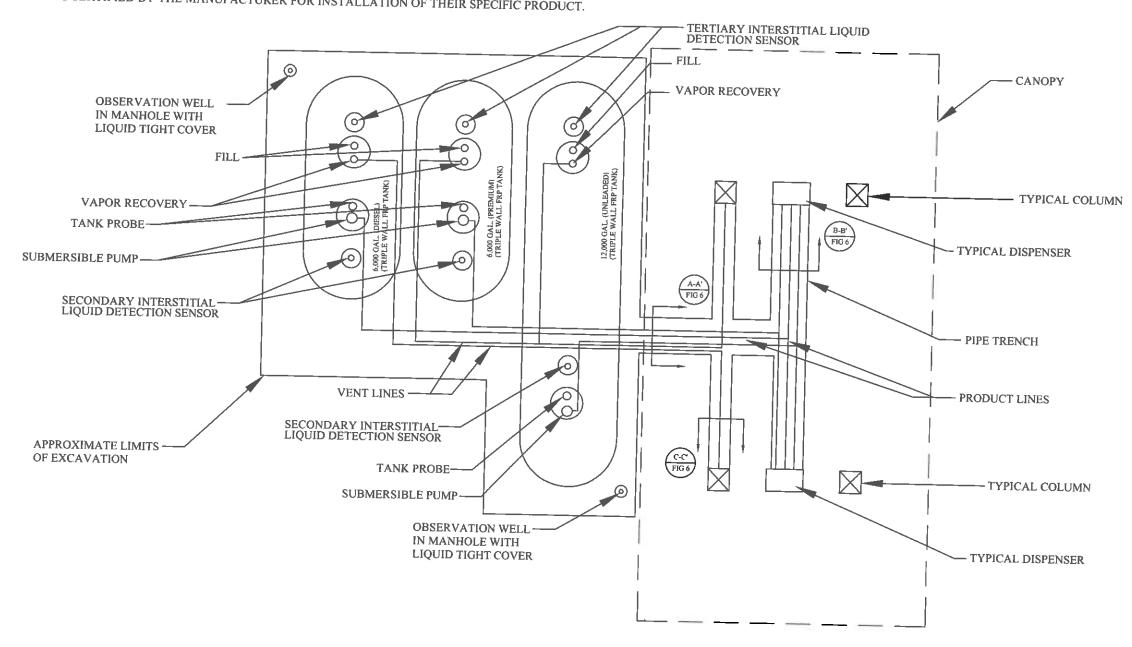

#### **Underground Storage Tank (UST) Removal**

The UST system consisting of three 8,068 gallon UST's along with two dispensers and all associated piping will be removed from the ground.

#### **New UST System Installation**

One 12,000 gallon UST, two 6,000 gallon UST's and two dispensers and associated piping will be installed at the site. The UST system including the tanks and piping will consist of tertiary containment.