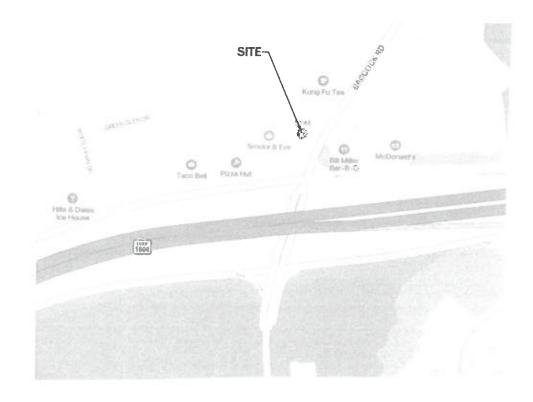

#### DIRECTIONS TO SITE:

FROM 1604 AND US HIGHWAY 281, HEAD WEST ON 1604 AND EXIT BABCOCK RD. SITE IS LOCATED AT THE NORTHWEST CORNER OF LOOP 1604 AND BABCOCK RD.

| SITE MANAGER: DA    | CHECKED BY: JLA               |
|---------------------|-------------------------------|
| DRAWN BY: DA        | DRAWING DATE: 08/11/24        |
| SCALE: N.T.S        | TX FIRM NO. F-9126            |
| CAD FILE NAME: ATTA | CHA-0587 PROJECT NO.: 24-1873 |

ATTACHMENT A

**ROAD MAP** 

EZ MART 4388 15503 BABCOCK RD., SAN ANTONIO, TX