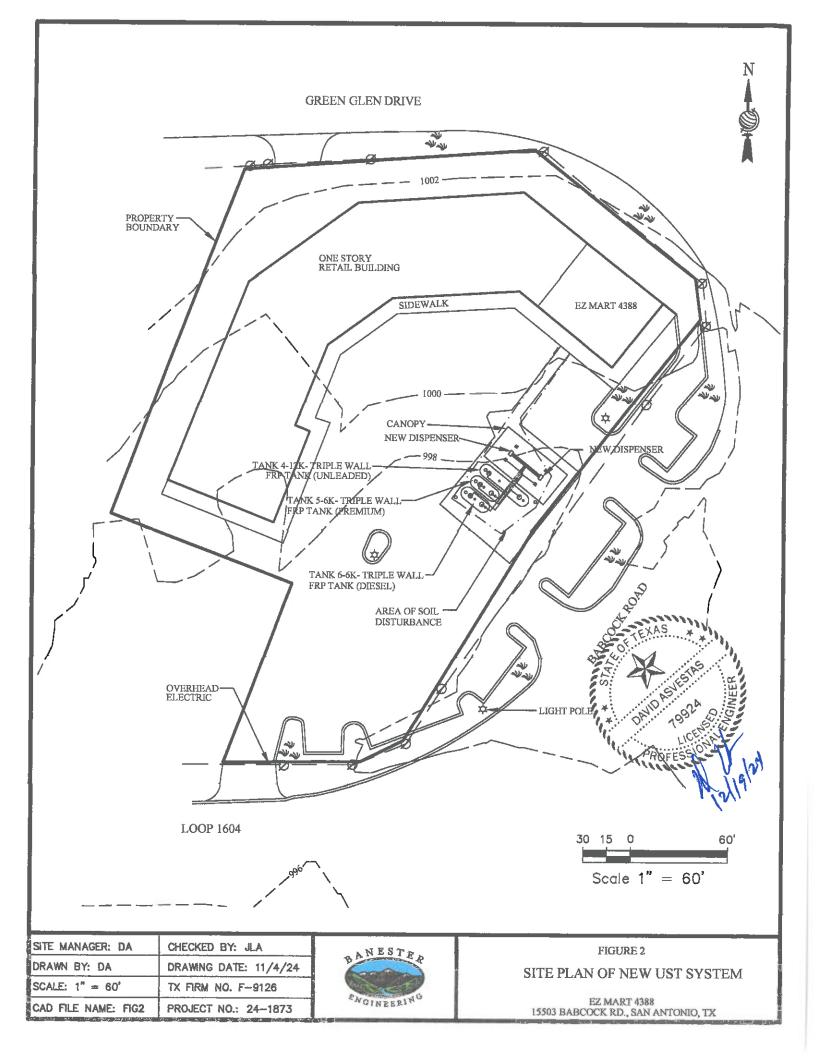

#### **Attachment C Project Description**

The EZ Mart 4388 Station convenience store is located at 15503 Babcock Rd. at the northwest corner of Loop 1604 and Babcock Rd. on a 1.92 acre property. The site was originally developed in 1985 as a commercial retail shopping center with a convenience store and underground storage tank fuel system.

The improvements addressed by this Underground Storage Tank Application consist of the following:

#### **Underground Storage Tank (UST) Removal**

The UST system consisting of three 8,068 gallon UST's along with two dispensers and all associated piping will be removed from the ground.

#### **New UST System Installation**

One 12,000 gallon UST, two 6,000 gallon UST's and two dispensers and associated piping will be installed at the site. The UST system including the tanks and piping will consist of tertiary containment.