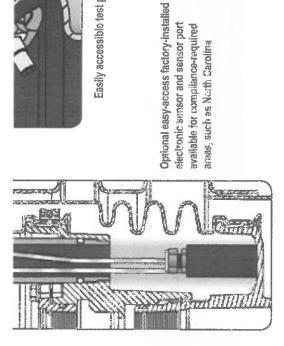

s.

110

100

80

9

40

"Independent test results

Competitor

The EDGE™

## Corrosion-Resistant Polyethylene Skirt

- Unique ribbed skirt design provides increased rigidity for added durability.
- Offers superior reliability over corrosive metallic skirts found in some competitive units.

## Unique Concrete Ring Design

 Unique anchoring ring features a wide lip and "4 anchoring ears" for better anchoring of the spill bucket to ensure reliability and longevity of operation.



The EDGE" roto-molified ballows

Competitor's blow-molded helitows



## Convenient Visual Gauge

 Look! No Hands! The unique VisiGauge" provides for quick and easy visual verification of liquid levels...without getting your hands dirty. Eliminates messy dipsticks.
 Reduces testing and maintenance time & costs.







Easily accessible test port

# Completely vacuum-testable from the top of the bucket!

 Unlike some competitive buckets where the test port is located at the bottom of the bucket, the test port on the EDGE" is located where it can be accessed quickly and conveniently.

## Ease of Access to the Electronic Sensor for Testing

for the electronic sensor. The sensor retrieval port makes access to the sensor quick Available for jurisdictions requiring continuous electronic monitoring of spill container interstitial space. The EDGE" offers a convenient and damage-resistant location and easy for routine testing or replacement.

mightered Excellence

and secondary containers without breaking concrete. This provides end-users with the flexibility to meet Unlike some competitor units, the EDGE" a