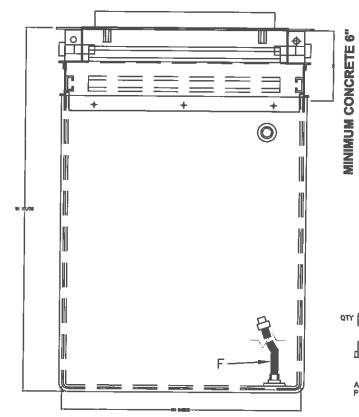

#### **Underground Storage Tank (UST) Removal**

The UST system consisting of three 8,068 gallon UST's along with two dispensers and all associated piping will be removed from the ground.

#### **New UST System Installation**

One 12,000 gallon UST, two 6,000 gallon UST's and two dispensers and associated piping will be installed at the site. The UST system including the tanks and piping will consist of tertiary containment.