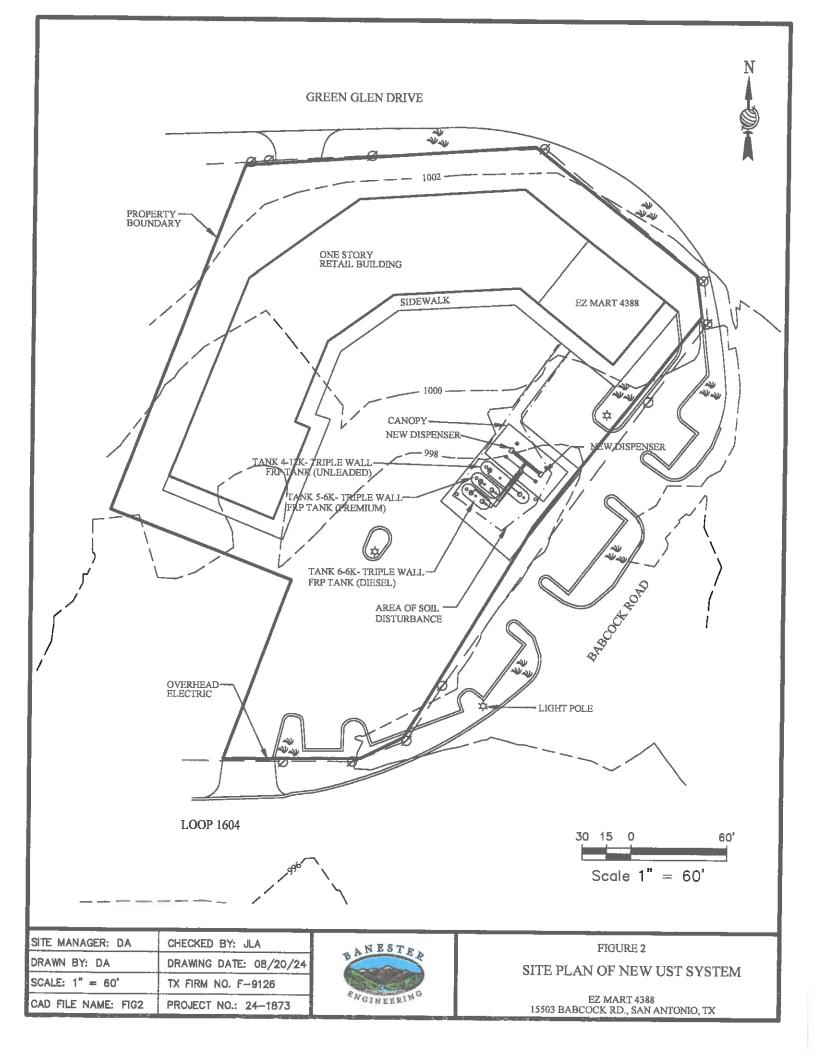

#### **Attachment C Project Description**

The EZ Mart 4388 Station convenience store is located at 15503 Babcock Rd. at the northwest corner of Loop 1604 and Babcock Rd. on a 1.92 acre property. The site was originally developed in 1985 as a commercial retail shopping center with a convenience store and underground storage tank fuel system.

The improvements addressed by this Underground Storage Tank Application consist of the following:

#### **Underground Storage Tank (UST) Removal**

The UST system consisting of three 8,068 gallon UST's along with two dispensers and all associated piping will be removed from the ground.

#### **New UST System Installation**

One 12,000 gallon UST, two 6,000 gallon UST's and two dispensers and associated piping will be installed at the site. The UST system including the tanks and piping will consist of tertiary containment.