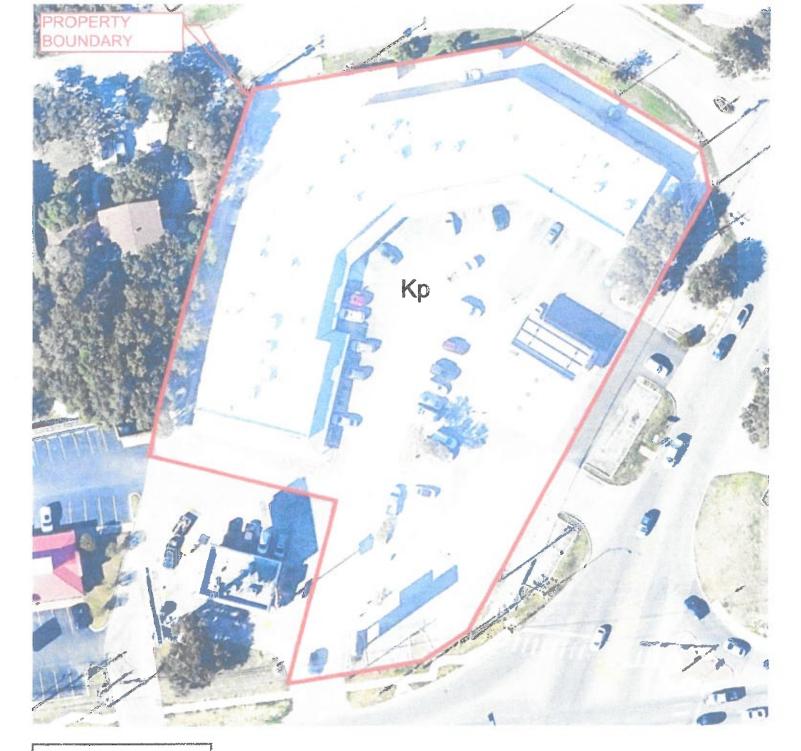

|                                                           |                            | ologic Assessment<br>Fable) is attached.                                                    | Table. Comple                     | ted Geo                                                                                                                                                   | ogic Asses                              | sment Table                                                      |  |
|-----------------------------------------------------------|----------------------------|---------------------------------------------------------------------------------------------|-----------------------------------|-----------------------------------------------------------------------------------------------------------------------------------------------------------|-----------------------------------------|------------------------------------------------------------------|--|
| Hydrologi<br>55, Apper                                    | ic Soil Gro<br>ndix A, Soi | roject site is summa<br>ups* (Urban Hydro<br>il Conservation Ser<br>ow each soil type o     | ology for Small vice, 1986). If t | Watersh<br>here is r                                                                                                                                      | eds, Techr<br>nore than                 | nical Release No.<br>one soil type on                            |  |
| Table 1 - Soil U                                          | -                          |                                                                                             | Soil                              | Name                                                                                                                                                      | Group*                                  | Thickness(feet)                                                  |  |
| Characteristics                                           | and Thi                    | ckness                                                                                      |                                   |                                                                                                                                                           |                                         |                                                                  |  |
| Soil Name                                                 | Group*                     | Thickness(feet)                                                                             | * Soi                             | l Group i                                                                                                                                                 | Definitions                             | (Abbreviated)                                                    |  |
| Cb-Crawford,<br>stony and<br>Bexar soils, 0-<br>5% slopes | D                          | 2.83                                                                                        | A<br>E                            | * Soil Group Definitions (Abbrevion A. Soils having a high infilted rate when thoroughly we B. Soils having a moderate infiltration rate when tho wetted. |                                         |                                                                  |  |
|                                                           |                            |                                                                                             |                                   | rate v<br>). Soils l                                                                                                                                      | vhen thord<br>naving a ve<br>ation rate | ow infiltration<br>oughly wetted.<br>ery slow<br>when thoroughly |  |
| members                                                   | , and thicles stratigra    | atigraphic Column<br>knesses is attached<br>phic column. Othe<br>lumn.                      | . The outcropp                    | ing unit,                                                                                                                                                 | if present                              | , should be at the                                               |  |
| including<br>potential                                    | any featu<br>for fluid n   | e <b>Geology</b> . A narra<br>res identified in the<br>novement to the Ed<br>s is attached. | e Geologic Asse                   | ssment <sup>*</sup>                                                                                                                                       | Table, a di                             | scussion of the                                                  |  |
|                                                           |                            | e <b>Geologic Map(s)</b> .<br>Plan. The minimu                                              |                                   |                                                                                                                                                           | must be t                               | he same scale as                                                 |  |
| Site Geolo                                                | ogic Map S                 | n Scale: 1" = <u>60</u> '<br>Scale: 1" = <u>60</u> '<br>: (if more than 1 so                | il type): 1" = <u>N</u> /         | <u>'A</u> '                                                                                                                                               |                                         |                                                                  |  |
| 9. Method of co                                           | llecting p                 | ositional data:                                                                             |                                   |                                                                                                                                                           |                                         |                                                                  |  |
|                                                           | _                          | System (GPS) techn<br>lease describe met                                                    |                                   | lection: <sub>-</sub>                                                                                                                                     |                                         |                                                                  |  |
| 10. The project                                           | ct site and                | l boundaries are cle                                                                        | early shown an                    | d labeled                                                                                                                                                 | d on the Si                             | te Geologic Map.                                                 |  |