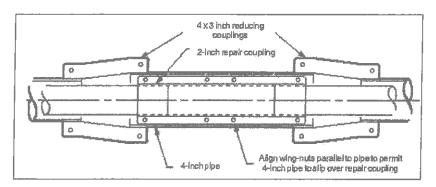

#### **New UST System Installation**

One 12,000 gallon UST, two 6,000 gallon UST's and two dispensers and associated piping will be installed at the site. The UST system including the tanks and piping will consist of tertiary containment.