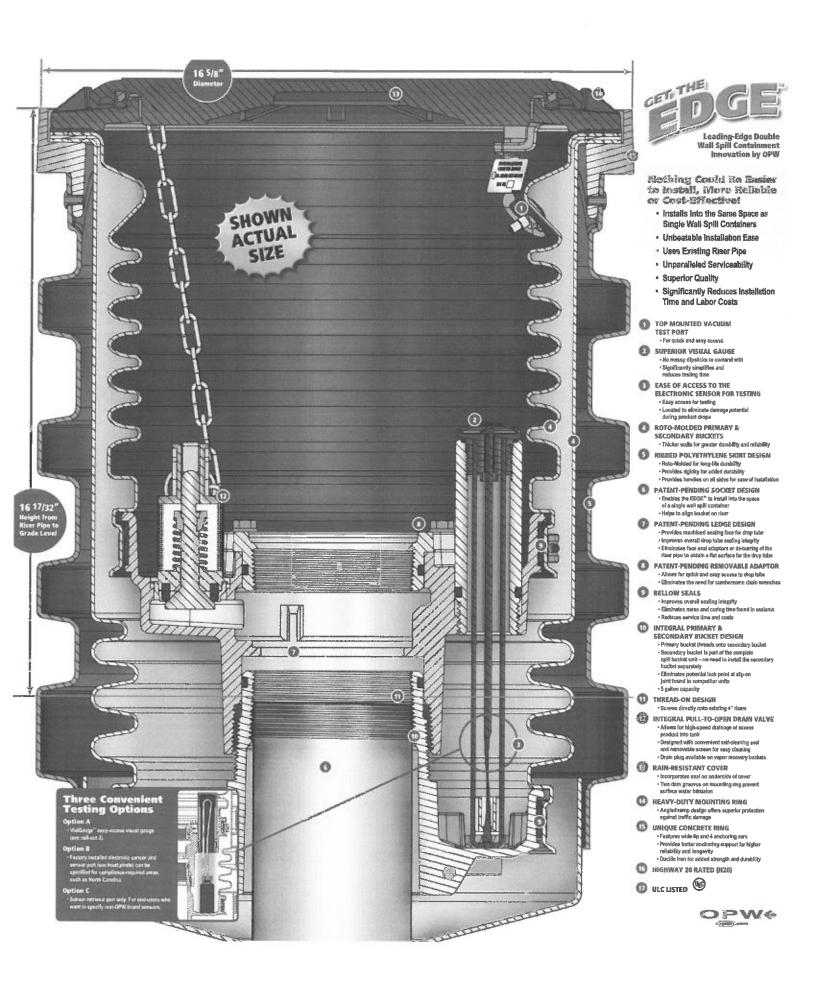

primary and preaking concrete

> \*Based on OPW laboratory test resulfs. The EDGE" Competitor

2



The NEW OPW EDGE™ Double Wall Spill Container was designed by contractors and end-users for contractors and end-users!



- 16 17/32" from grade level to riser pipe. On retrofits you can use the same riser pipe you were using for your single wall buckets. No need to make special height adjustments. · Dimensionally Identical in height to single wall buckets -
- \* 165/8" Dianteter comparable in size to single wall OPW 2100 Series buckets
- Unique Ribbed Skirt Design provides multiple "handles" on all sides for unbeatable installation ease.
- Patent-Pending Ledge Design no face seal adaptor required; eliminates nstallation steps and improves installation reliability.

other spill container:



## **Double-Check the Facts**

## You'll Be on the Leading EDGE of Spill Container Innovation with the NEW EDGE" by OPW. There's simply nothing else in its class!

When compared feature-for-feature to competitive units, you'll quickly understand why we call this new spill container The EDGE". Not only has laboratory tests proved the EDGE" superior over all other buckets, but on a feature/benefit comparison, it is evident, there is no other spill bucket in its class! Get the EDGE today and improve your reliability and uptime while reducing your installation time, costs and headaches.

Container That Installs Into The Same Space As A Single Wall Spill Container

| KEY FEATURES                                                                              | CUSTOMER BENEFITS