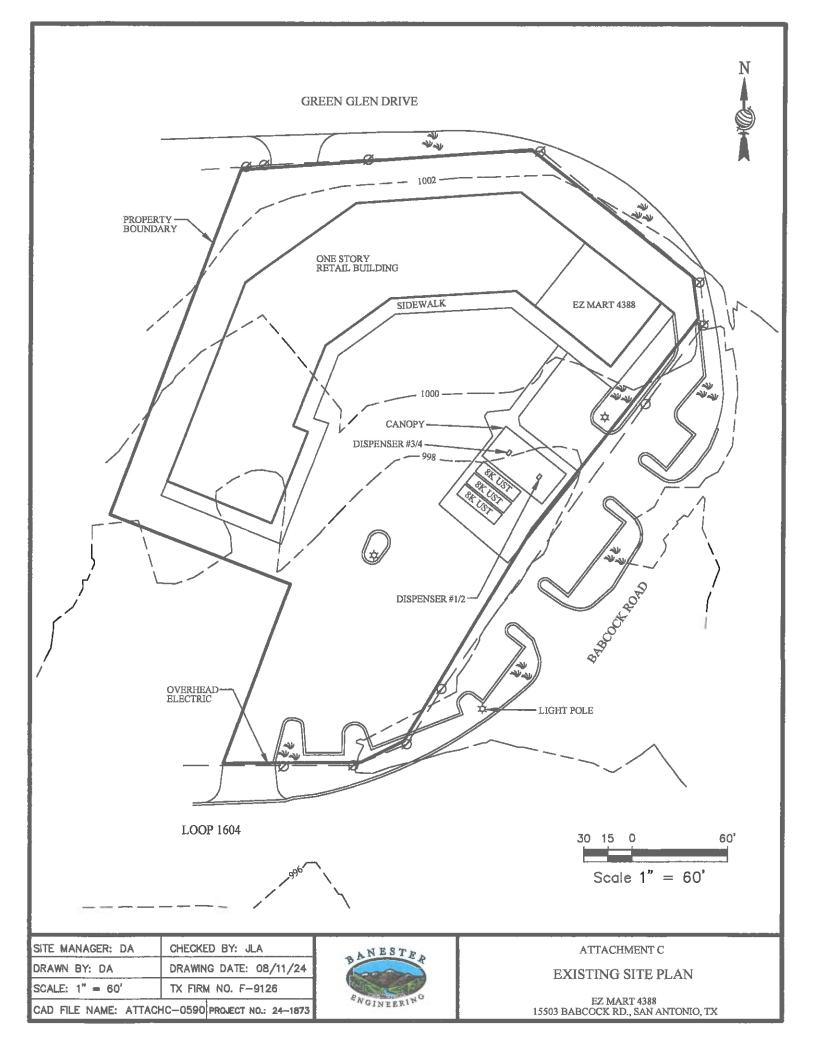

#### **Attachment C Project Description**

The EZ Mart 4388 Station convenience store is located at 15503 Babcock Rd. at the northwest corner of Loop 1604 and Babcock Rd. on a 1.92 acre property. The site was originally developed in 1985 as a commercial retail shopping center with a convenience store and underground storage tank fuel system.

The improvements addressed by this Underground Storage Tank Application consist of the following:

#### **Underground Storage Tank (UST) Removal**

The UST system consisting of three 8,068 gallon UST's along with two dispensers and all associated piping will be removed from the ground.

#### **New UST System Installation**

One 12,000 gallon UST, two 6,000 gallon UST's and two dispensers and associated piping will be installed at the site. The UST system including the tanks and piping will consist of tertiary containment.