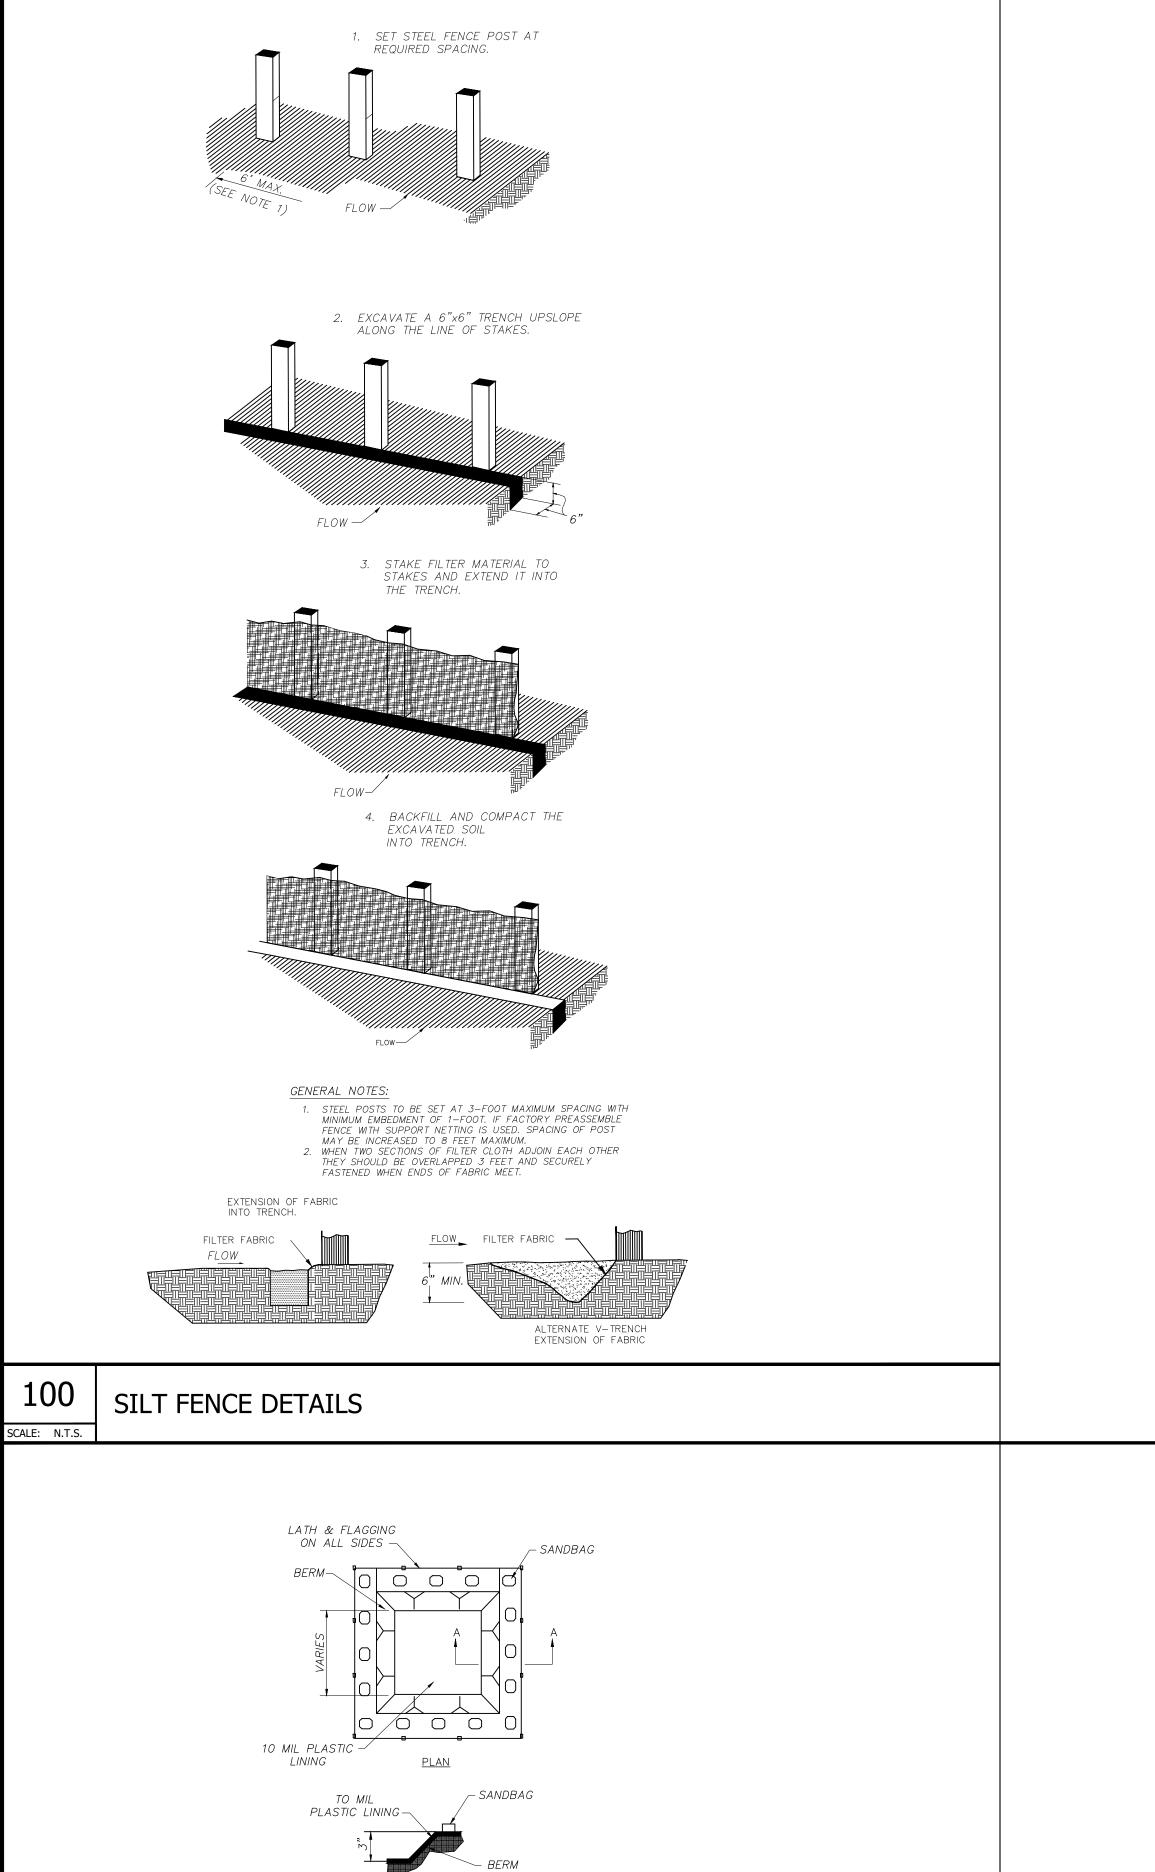

es before becoming concentrated channel flow. Inlet protection will be provided at the downstream inlets nearest the site to reduce sediments and pollutants entering the closed storm drain system.





**EXHIBIT** 

**EZ - MART** 15503 BABCOCK RD SAN ANTONIO, TX

**AERIAL EXHIBIT** 



+ SURVEYING

+ SURVEYING

111 TOWER DRIVE, SUITE 325
SAN ANTONIO, TX 78232 TEL 210-774-5504
www.upengreenng.com 18PE F-17992
TBPELS F-10194608

### Attachment H

Temporary Sediment Pond(s) Plans and Calculations



### **Temporary Sediment Pond(s) Plans and Calculations**

Not Applicable



### Attachment I

Inspection and Maintenance for BMPs





FILE NAME: U:\\_PROJECTS\579 - E-Z MART 4388\AMDIFIED BY: GABRI MODIFIED BY: GABRI MODIFIED ON: January 24, 2025 PLOTTED BY: GABRI PI OTTED ON: January 24, 2025



TRANSITION TO ROADWAY-PLAN VIEW \_DIVERSION RIDGE GRADE TO PREVENT RUNOFF FROM LEAVING SITE --EXISTING GRADE - 8" MINIMUM DEPTH OF 4" TO 8" AGGREGATE OVER LENGTH AND WIDTH OF STRUCTURE SEDIMENTATION AND EROSION CONTROLS

DESIGN CRITERIA

(1) FENCES ARE TO BE CONSTRUCTED ALONG LEVEL CONTOURS.

(2) THE ENDS OF THE FENCE SHALL BE TURNED UPSTREAM TO PREVENT BYPASS OF STORMWATER.

(3) STEEL POSTS WHICH SUPPORT THE SILT FENCE SHALL BE INSTALLED ON A SLIGHT ANGLE TOWARD THE ANTICIPATED RUNOFF SOURCE. POST MUST BE EMBEDDED A MINIMUM OF ONE FOOT.

(4) THE TOE OF THE SILT FENCE SHALL BE TRENCHED IN WITH A SPADE OR MECHANICAL TRENCHER, SO THAT THE DOWNSLOPE FACE OF THE TRENCH IS FLAT AND PERPENDICULAR TO THE LINE OF FLOW. WHERE FENCE CANNOT BE TRENCHED IN (E.G. PAVEMENT). WEIGHT FABRIC FLAP WITH WA