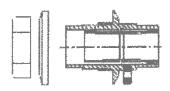

#### **Underground Storage Tank (UST) Removal**

The UST system consisting of three 8,068 gallon UST's along with two dispensers and all associated piping will be removed from the ground.

#### **New UST System Installation**

One 12,000 gallon UST, two 6,000 gallon UST's and two dispensers and associated piping will be installed at the site. The UST system including the tanks and piping will consist of tertiary containment.