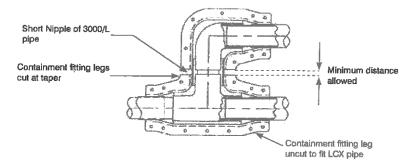

#### **New UST System Installation**

One 12,000 gallon UST, two 6,000 gallon UST's and two dispensers and associated piping will be installed at the site. The UST system including the tanks and piping will consist of tertiary containment.