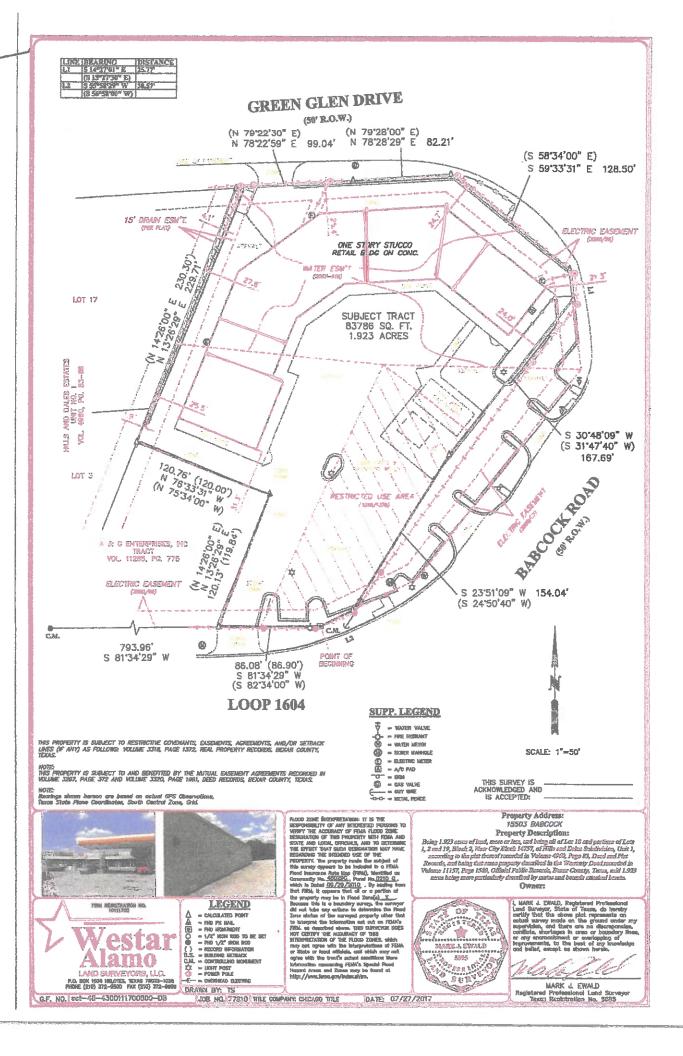

#### **Attachment C Project Description**

The EZ Mart 4388 Station convenience store is located at 15503 Babcock Rd. at the northwest corner of Loop 1604 and Babcock Rd. on a 1.92 acre property. The site was originally developed in 1985 as a commercial retail shopping center with a convenience store and underground storage tank fuel system.