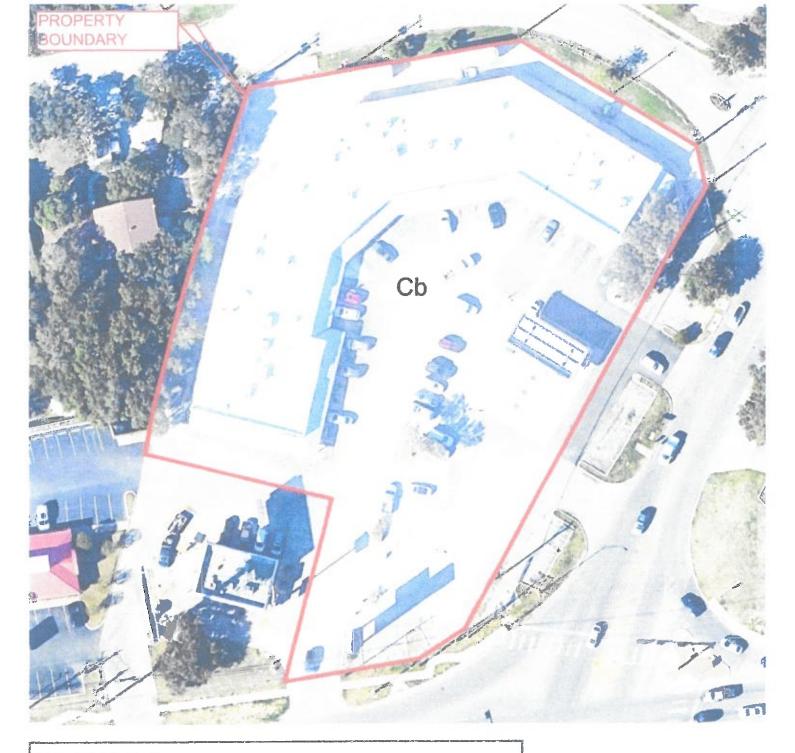

|                                                           |                            | ologic Assessment<br>Fable) is attached.                                                    | Table. Comple                     | ted Geo                                                                                                                                                   | ogic Asses                              | sment Table                                                      |  |
|-----------------------------------------------------------|----------------------------|---------------------------------------------------------------------------------------------|-----------------------------------|-----------------------------------------------------------------------------------------------------------------------------------------------------------|-----------------------------------------|------------------------------------------------------------------|--|
| Hydrologi<br>55, Apper                                    | ic Soil Gro<br>ndix A, Soi | roject site is summa<br>ups* (Urban Hydro<br>il Conservation Ser<br>ow each soil type o     | ology for Small vice, 1986). If t | Watersh<br>here is r                                                                                                                                      | eds, Techr<br>nore than                 | nical Release No.<br>one soil type on                            |  |
| Table 1 - Soil U                                          | -                          |                                                                                             | Soil                              | Name                                                                                                                                                      | Group*                                  | Thickness(feet)                                                  |  |
| Characteristics                                           | and Thi                    | ckness                                                                                      |                                   |                                                                                                                                                           |                                         |                                                                  |  |
| Soil Name                                                 | Group*                     | Thickness(feet)                                                                             | * Soi                             | l Group i                                                                                                                                                 | Definitions                             | (Abbreviated)                                                    |  |
| Cb-Crawford,<br>stony and<br>Bexar soils, 0-<br>5% slopes | D                          | 2.83                                                                                        | A<br>E                            | * Soil Group Definitions (Abbrevion A. Soils having a high infilted rate when thoroughly we B. Soils having a moderate infiltration rate when tho wetted. |                                         |                                                                  |  |
|                                                           |                            |                                                                                             |                                   | rate v<br>). Soils l                                                                                                                                      | vhen thord<br>naving a ve<br>ation rate | ow infiltration<br>oughly wetted.<br>ery slow<br>when thoroughly |  |
| members                                                   | , and thicles stratigra    | atigraphic Column<br>knesses is attached<br>phic column. Othe<br>lumn.                      | . The outcropp                    | ing unit,                                                                                                                                                 | if present                              | , should be at the                                               |  |
| including<br>potential                                    | any featu<br>for fluid n   | e <b>Geology</b> . A narra<br>res identified in the<br>novement to the Ed<br>s is attached. | e Geologic Asse                   | ssment <sup>*</sup>                                                                                                                                       | Table, a di                             | scussion of the                                                  |  |
|                                                           |                            | e <b>Geologic Map(s)</b> .<br>Plan. The minimu                                              |                                   |                                                                                                                                                           | must be t                               | he same scale as                                                 |  |
| Site Geolo                                                | ogic Map S                 | n Scale: 1" = <u>60</u> '<br>Scale: 1" = <u>60</u> '<br>: (if more than 1 so                | il type): 1" = <u>N</u> /         | <u>'A</u> '                                                                                                                                               |                                         |                                                                  |  |
| 9. Method of co                                           | llecting p                 | ositional data:                                                                             |                                   |                                                                                                                                                           |                                         |                                                                  |  |
|                                                           | _                          | System (GPS) techn<br>lease describe met                                                    |                                   | lection: <sub>-</sub>                                                                                                                                     |                                         |                                                                  |  |
| 10. The project                                           | ct site and                | l boundaries are cle                                                                        | early shown an                    | d labeled                                                                                                                                                 | d on the Si                             | te Geologic Map.                                                 |  |