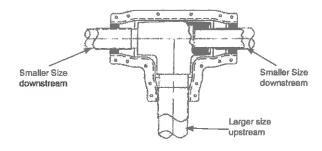

#### **Underground Storage Tank (UST) Removal**

The UST system consisting of three 8,068 gallon UST's along with two dispensers and all associated piping will be removed from the ground.

#### **New UST System Installation**

One 12,000 gallon UST, two 6,000 gallon UST's and two dispensers and associated piping will be installed at the site. The UST system including the tanks and piping will consist of tertiary containment.