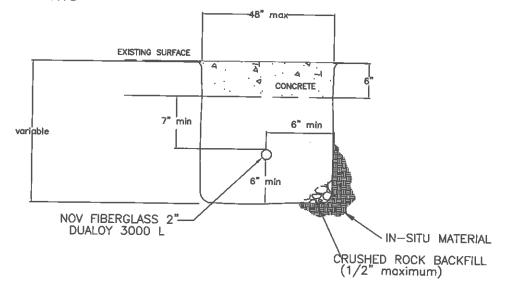

#### **Underground Storage Tank (UST) Removal**

The UST system consisting of three 8,068 gallon UST's along with two dispensers and all associated piping will be removed from the ground.

#### **New UST System Installation**

One 12,000 gallon UST, two 6,000 gallon UST's and two dispensers and associated piping will be installed at the site. The UST system including the tanks and piping will consist of tertiary containment.