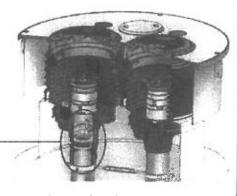

#### **Underground Storage Tank (UST) Removal**

The UST system consisting of three 8,068 gallon UST's along with two dispensers and all associated piping will be removed from the ground.

#### **New UST System Installation**

One 12,000 gallon UST, two 6,000 gallon UST's and two dispensers and associated piping will be installed at the site. The UST system including the tanks and piping will consist of tertiary containment.