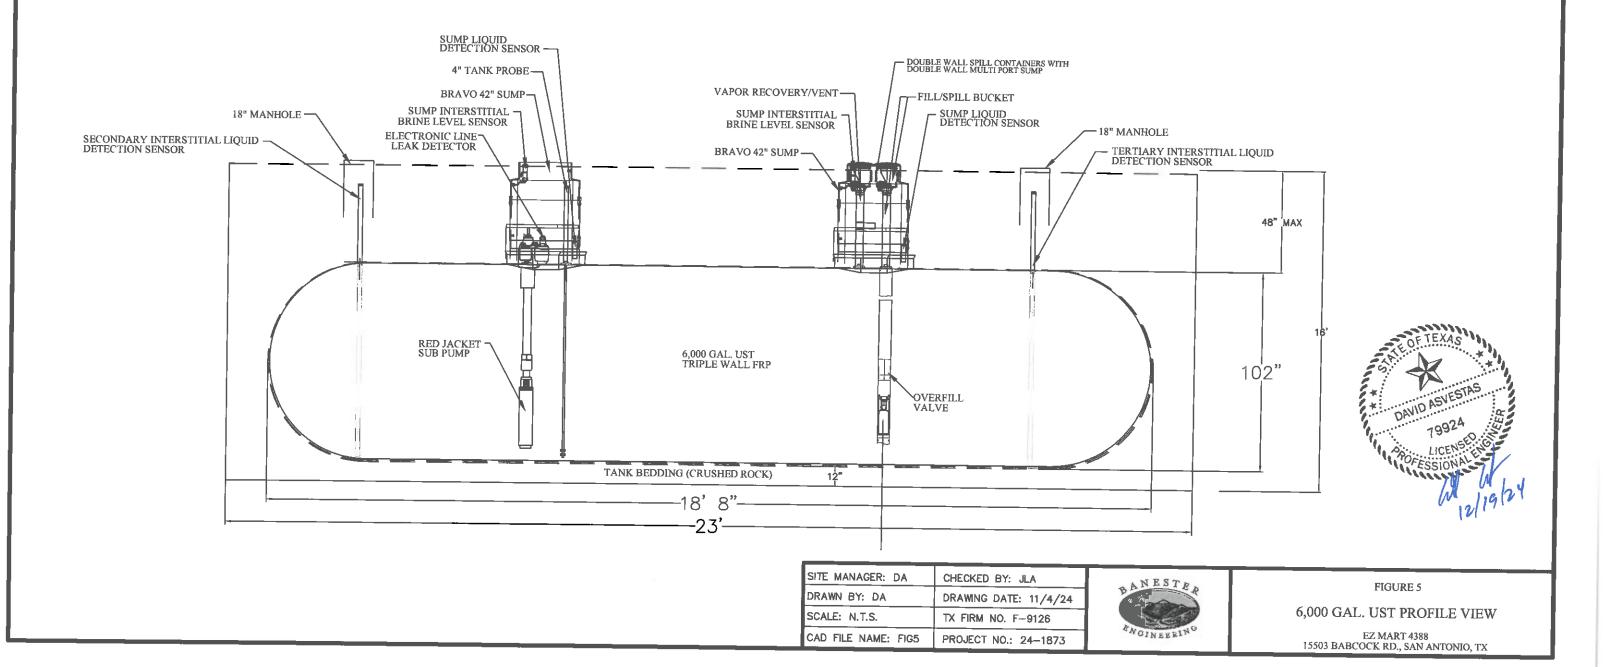

#### **New UST System Installation**

One 12,000 gallon UST, two 6,000 gallon UST's and two dispensers and associated piping will be installed at the site. The UST system including the tanks and piping will consist of tertiary containment.