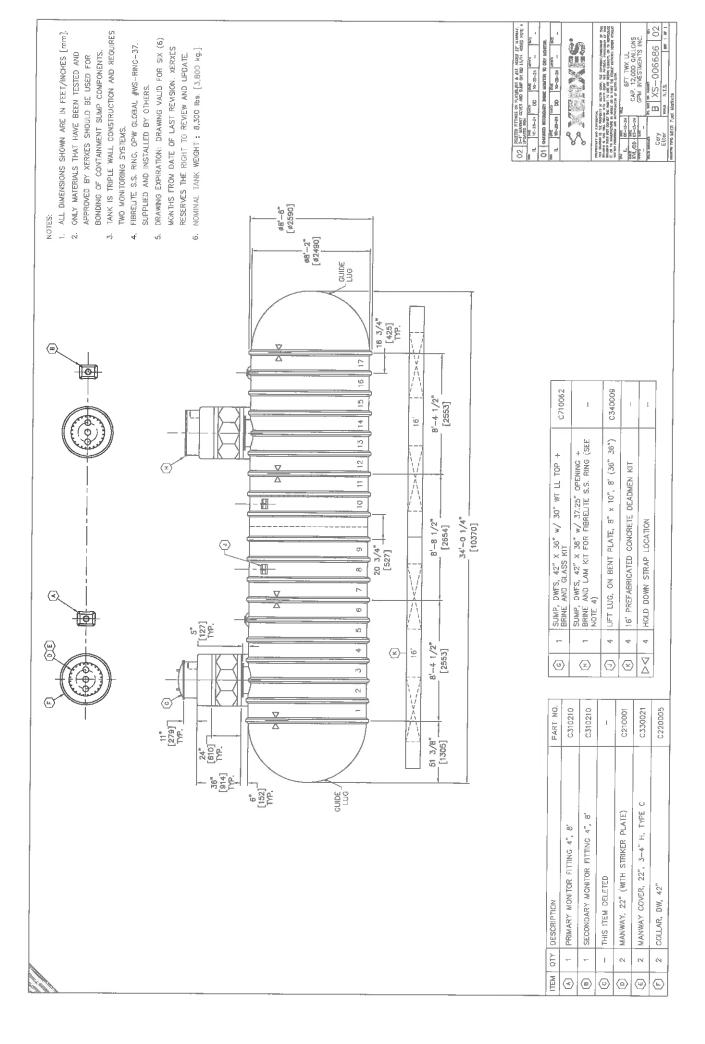

#### **New UST System Installation**

One 12,000 gallon UST, two 6,000 gallon UST's and two dispensers and associated piping will be installed at the site. The UST system including the tanks and piping will consist of tertiary containment.