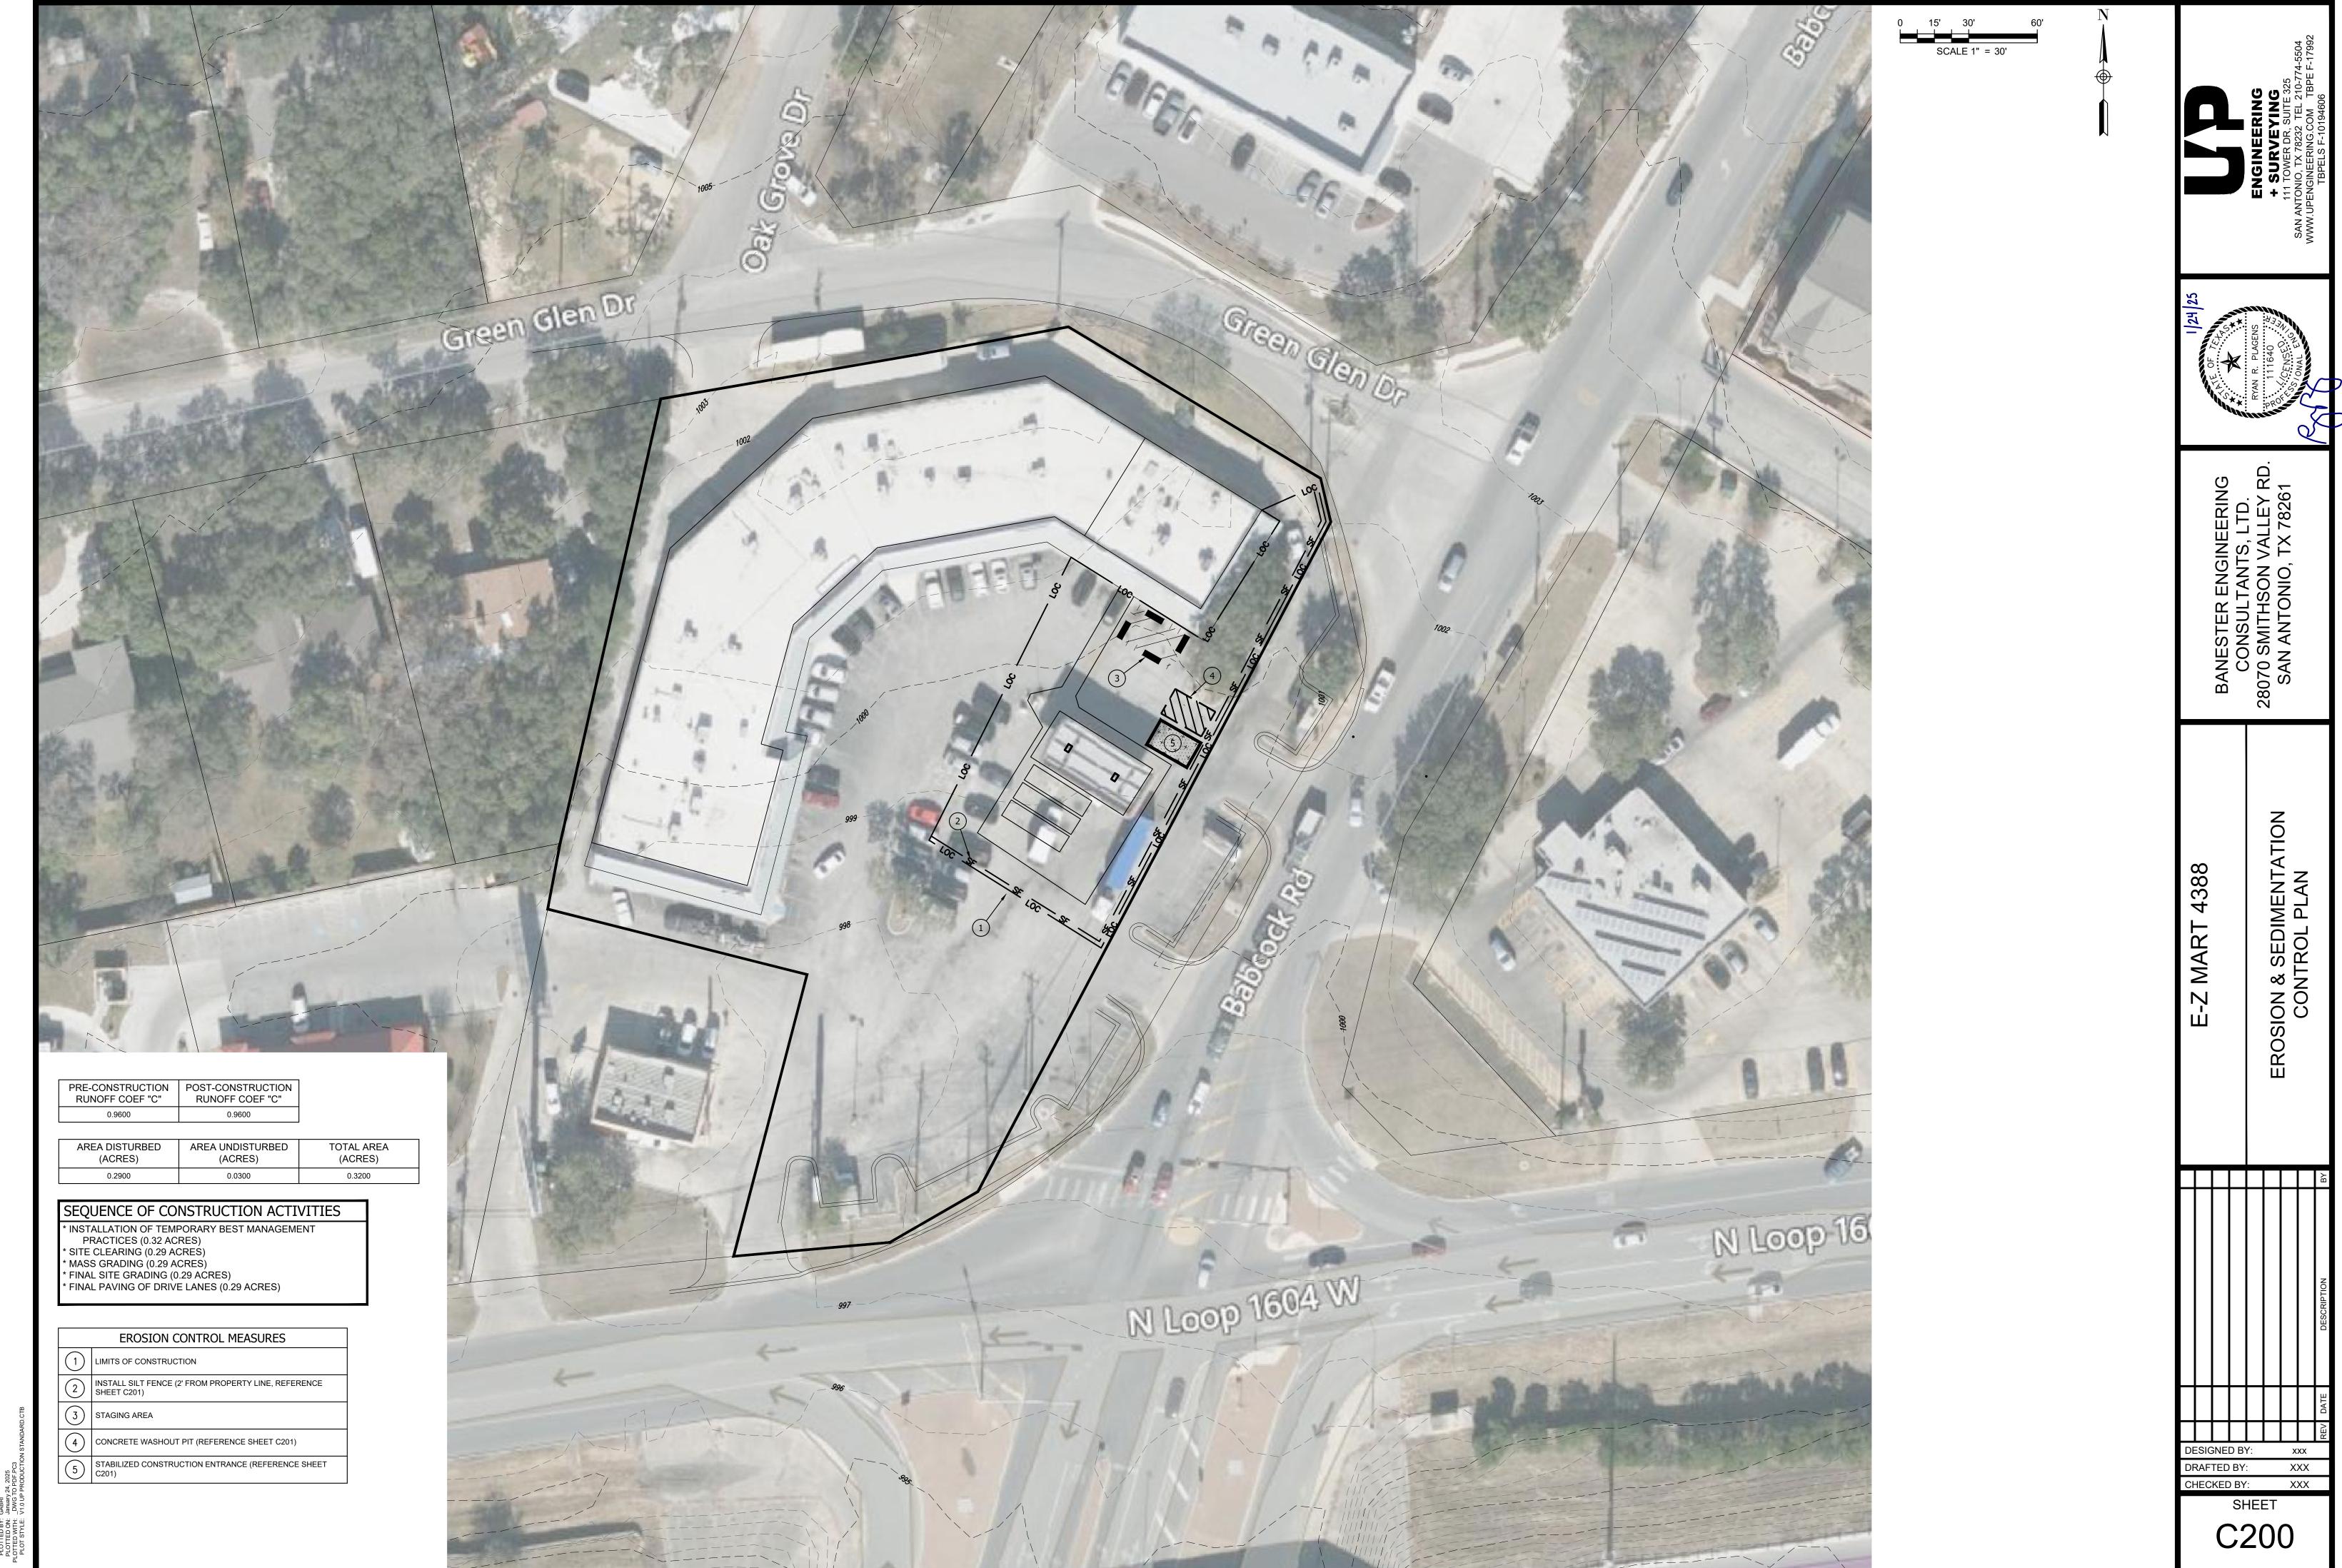

#### **Attachment C Project Description**

The EZ Mart 4388 Station convenience store is located at 15503 Babcock Rd. at the northwest corner of Loop 1604 and Babcock Rd. on a 1.92 acre property. The site was originally developed in 1985 as a commercial retail shopping center with a convenience store and underground storage tank fuel system.